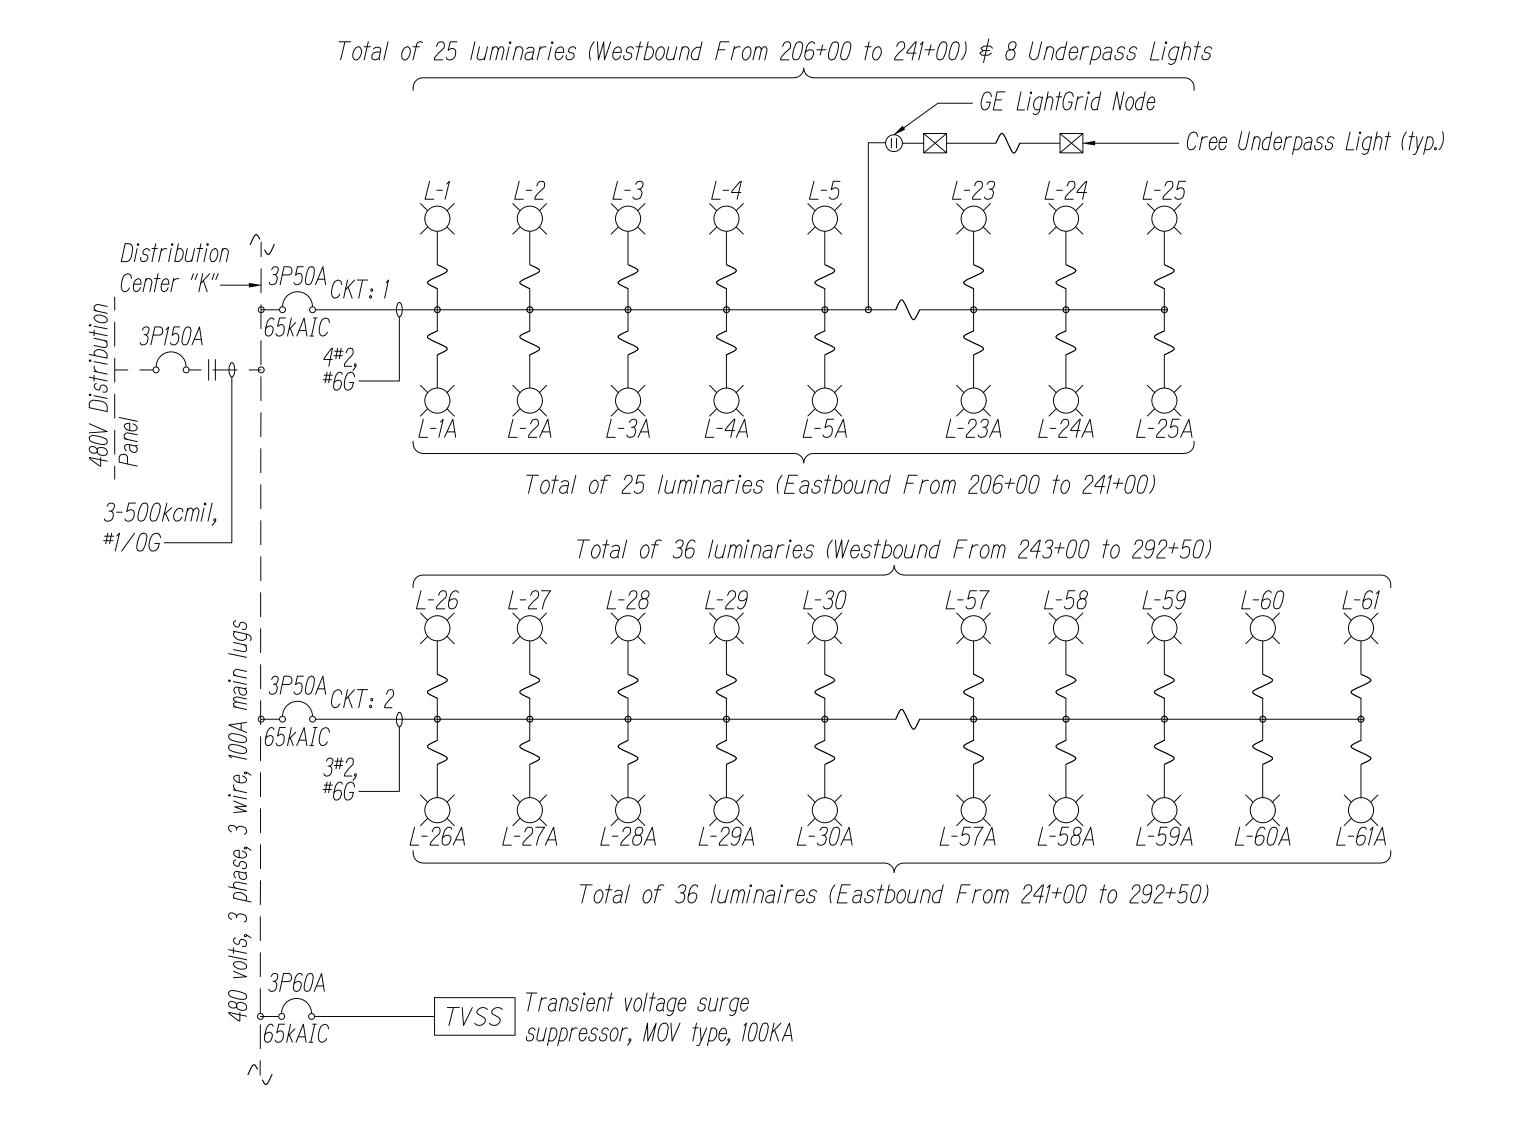

FED. ROAD DIST. NO. STATE FED. AID PROJ. NO. FISCAL YEAR NO. SHEET NO. SHEETS

HAWAII HAW. NH-H201(005) Ph2 2020 131 140

KAISER DISTRIBUTION CENTER - PARTIAL ONE-LINE DIAGRAM (ADDITIVE ALT. #1)
NO SCALE

## <u>NOTES:</u>

— — — Dashed lines denote existing condition

————— Solid lines denote new work

STATE OF HAWAI'I

DEPARTMENT OF TRANSPORTATION

HIGHWAYS DIVISION

ADD. ALT. #1 ONE-LINE

DIAGRAM - KAISER

MOANALUA FREEWAY, HIGHWAY LIGHTING IMPROVEMENTS

Halawa Heights Off-ramp to Middle St. Overpass

FAP NO. NH-H201(005) PHASE 2

Date: July 2020

SHEET No. E-30 OF 39 SHEETS

132

SHEET No. E-31 OF 39 SHEETS