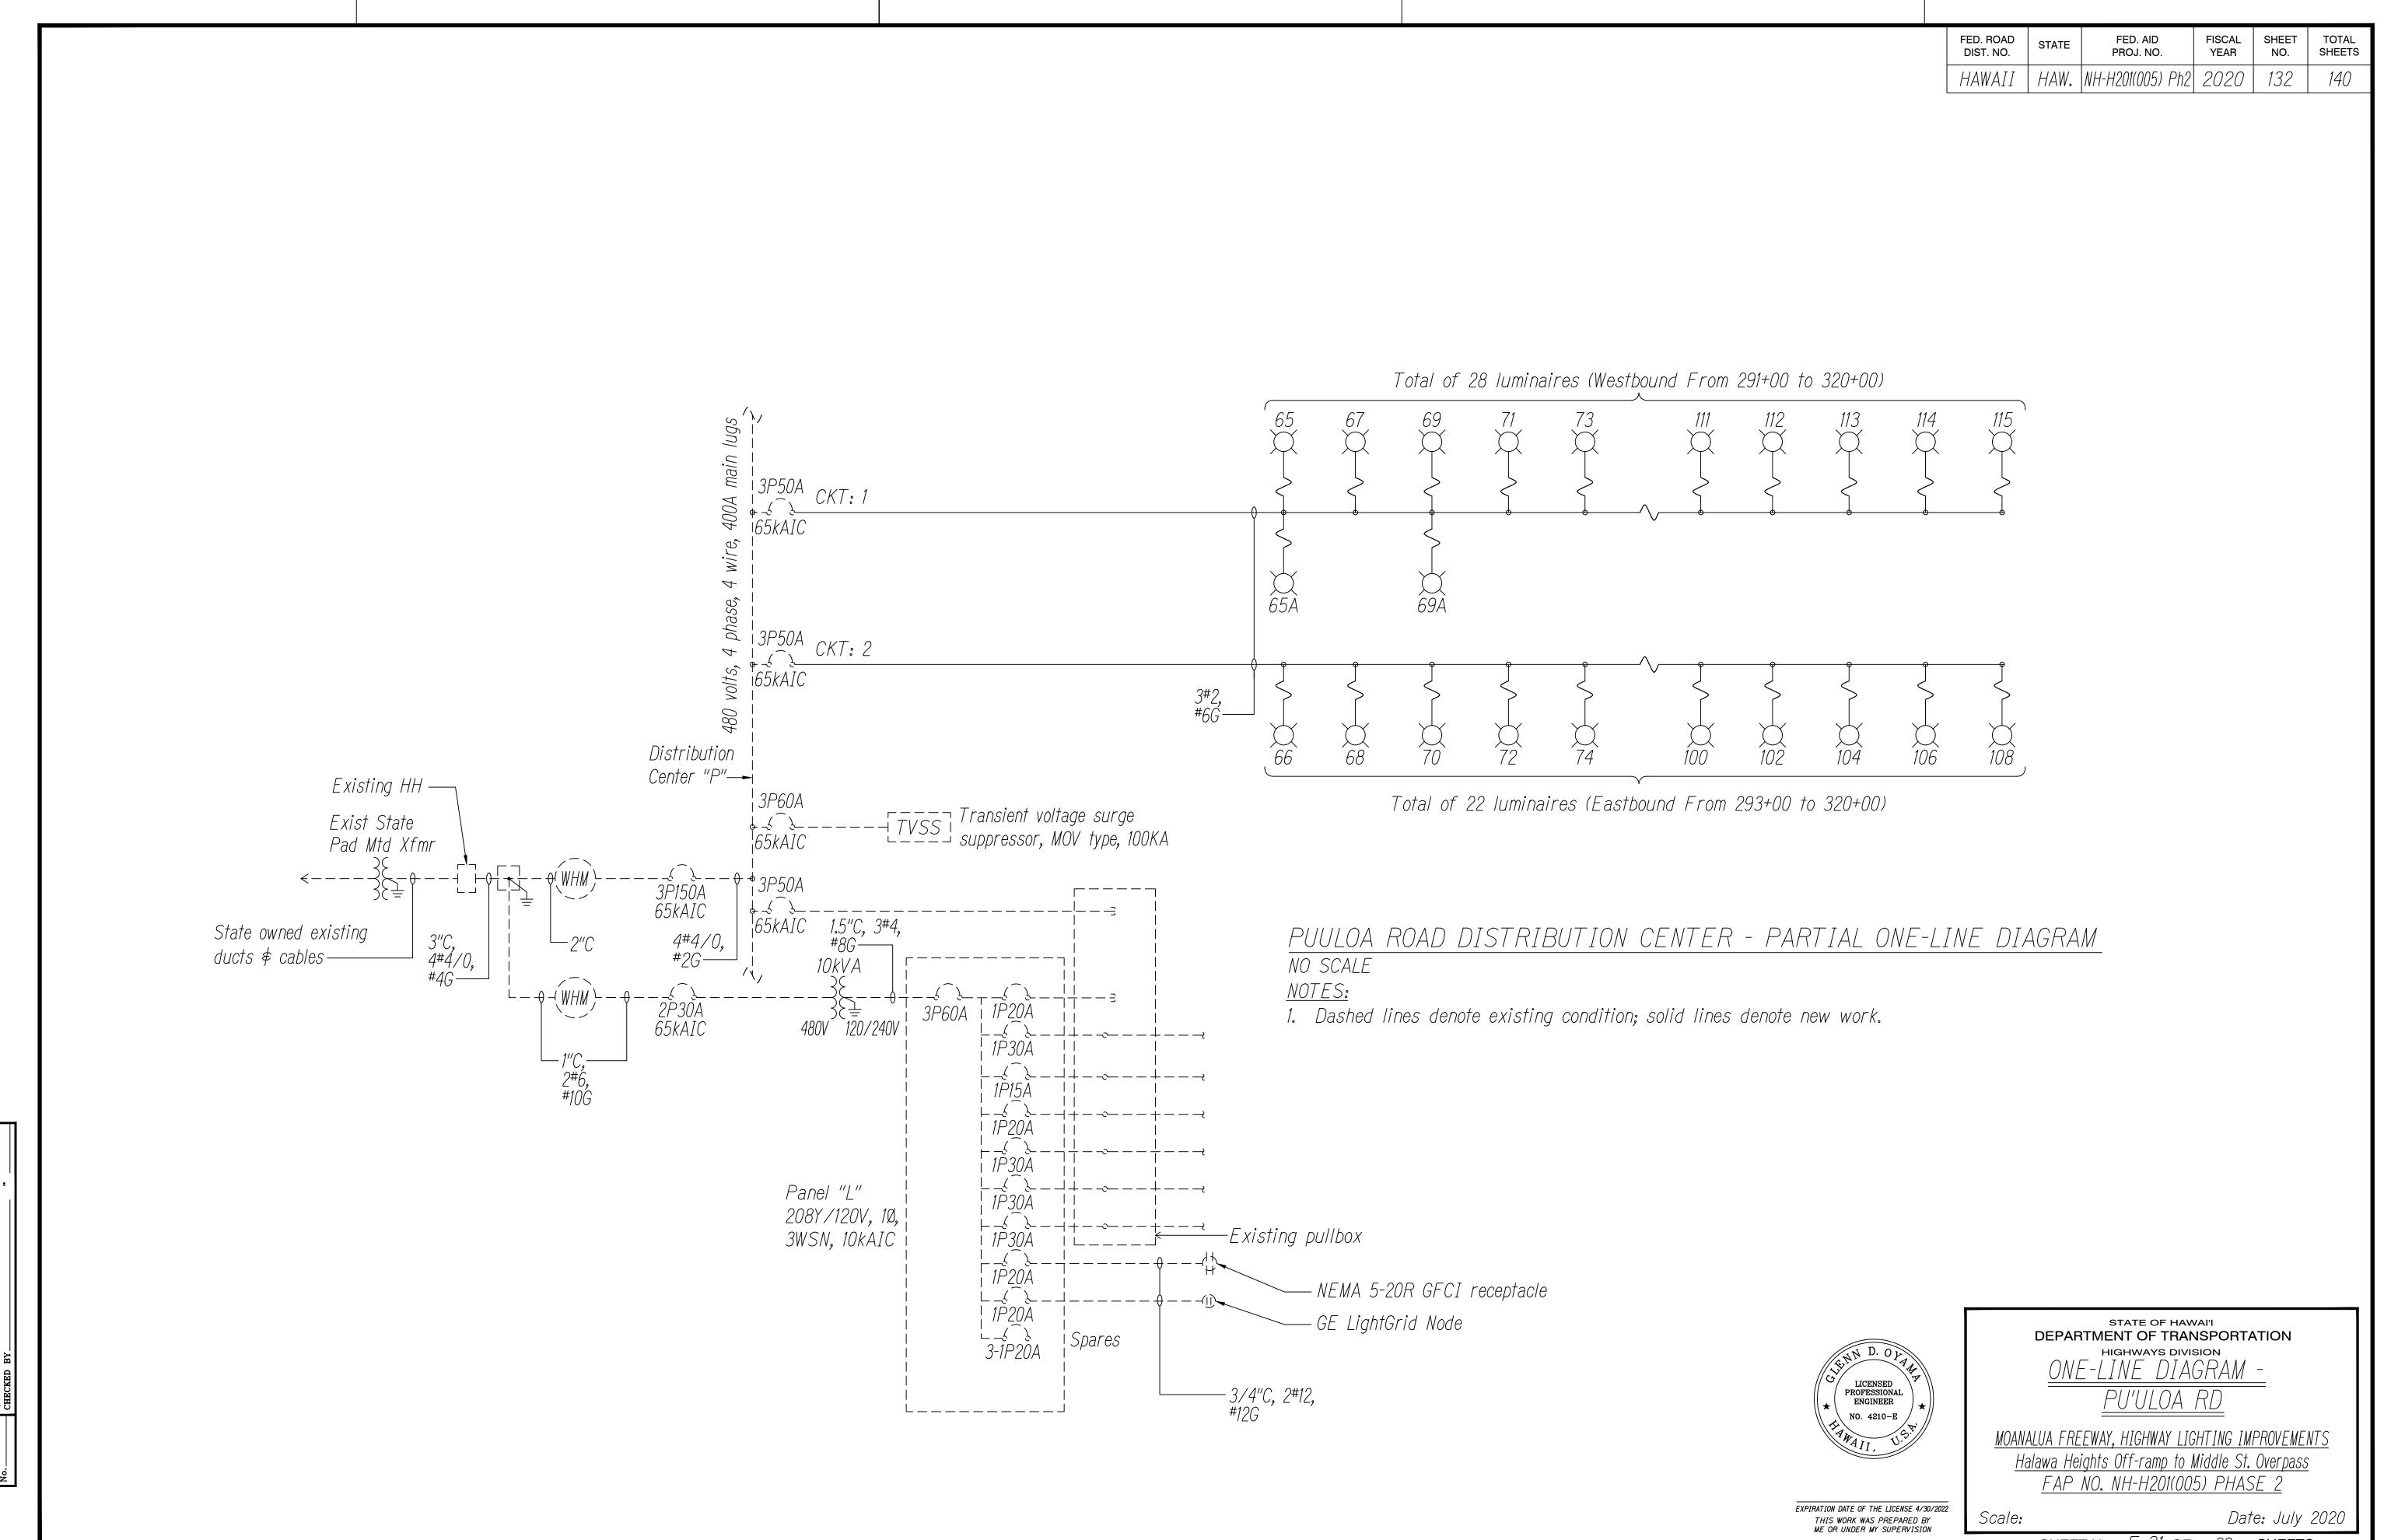

FED. ROAD DIST. NO. STATE FED. AID PROJ. NO. FISCAL YEAR NO. SHEET NO. SHEETS

HAWAII HAW. NH-H201(005) Ph2 2020 131 140

KAISER DISTRIBUTION CENTER - PARTIAL ONE-LINE DIAGRAM (ADDITIVE ALT. #1)
NO SCALE

## <u>NOTES:</u>

— — — Dashed lines denote existing condition

————— Solid lines denote new work

STATE OF HAWAI'I

DEPARTMENT OF TRANSPORTATION

HIGHWAYS DIVISION

ADD. ALT. #1 ONE-LINE

DIAGRAM - KAISER

MOANALUA FREEWAY, HIGHWAY LIGHTING IMPROVEMENTS

Halawa Heights Off-ramp to Middle St. Overpass

FAP NO. NH-H201(005) PHASE 2

Date: July 2020

SHEET No. E-30 OF 39 SHEETS

132

SHEET No. E-31 OF 39 SHEETS