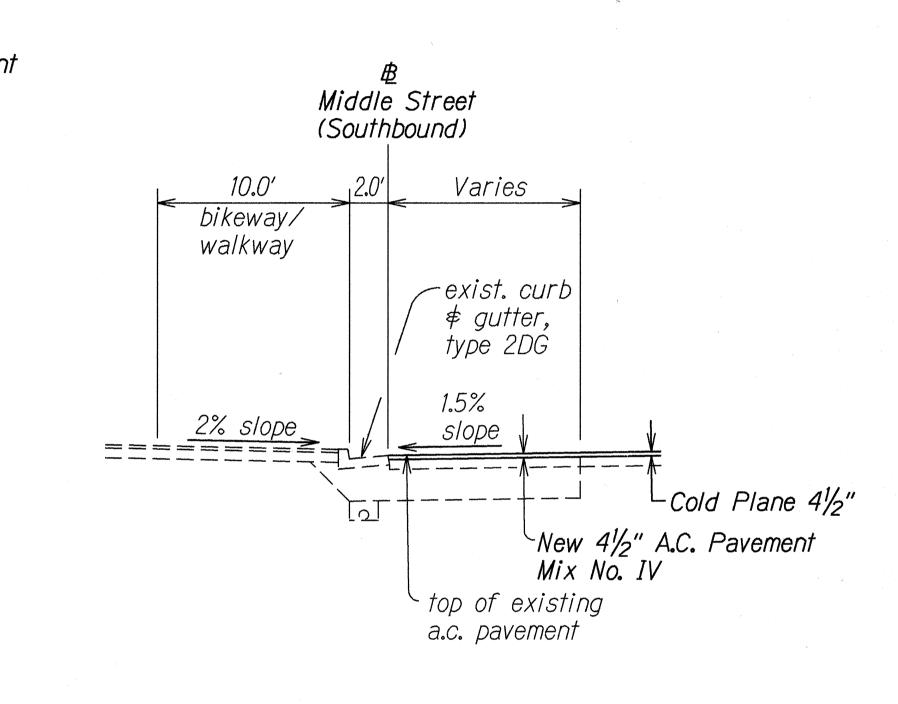

| FED. ROAD<br>DIST. NO. | STATE | PROJ. NO.  | FISCAL<br>YEAR | SHEET<br>NO. | TOTAL<br>SHEETS |
|------------------------|-------|------------|----------------|--------------|-----------------|
| HAWAII                 | HAW.  | Н1Н-01-97М | 1997           | 6            | 26              |

TYPICAL SECTION - MIDDLE STREET SOUTHBOUND STA. 23+80± TO STA. 28+40± Scale: 1"=5'

| STATE OF HAWAII<br>DEPARTMENT OF TRANSPORTATION              |
|--------------------------------------------------------------|
| HIGHWAYS DIVISION                                            |
| TYPICAL SECTIONS                                             |
| <u>INTERSTATE ROUTE H-1</u><br>AND MIDDLE STREET RESURFACING |
| North King St. and Kamehameha Hwy.                           |
| Project No. HIH-01-97M<br>Scale: As Shown Date: MAY, 1997    |
| SHEET No. 2 OF 2 SHEETS                                      |
| 6                                                            |