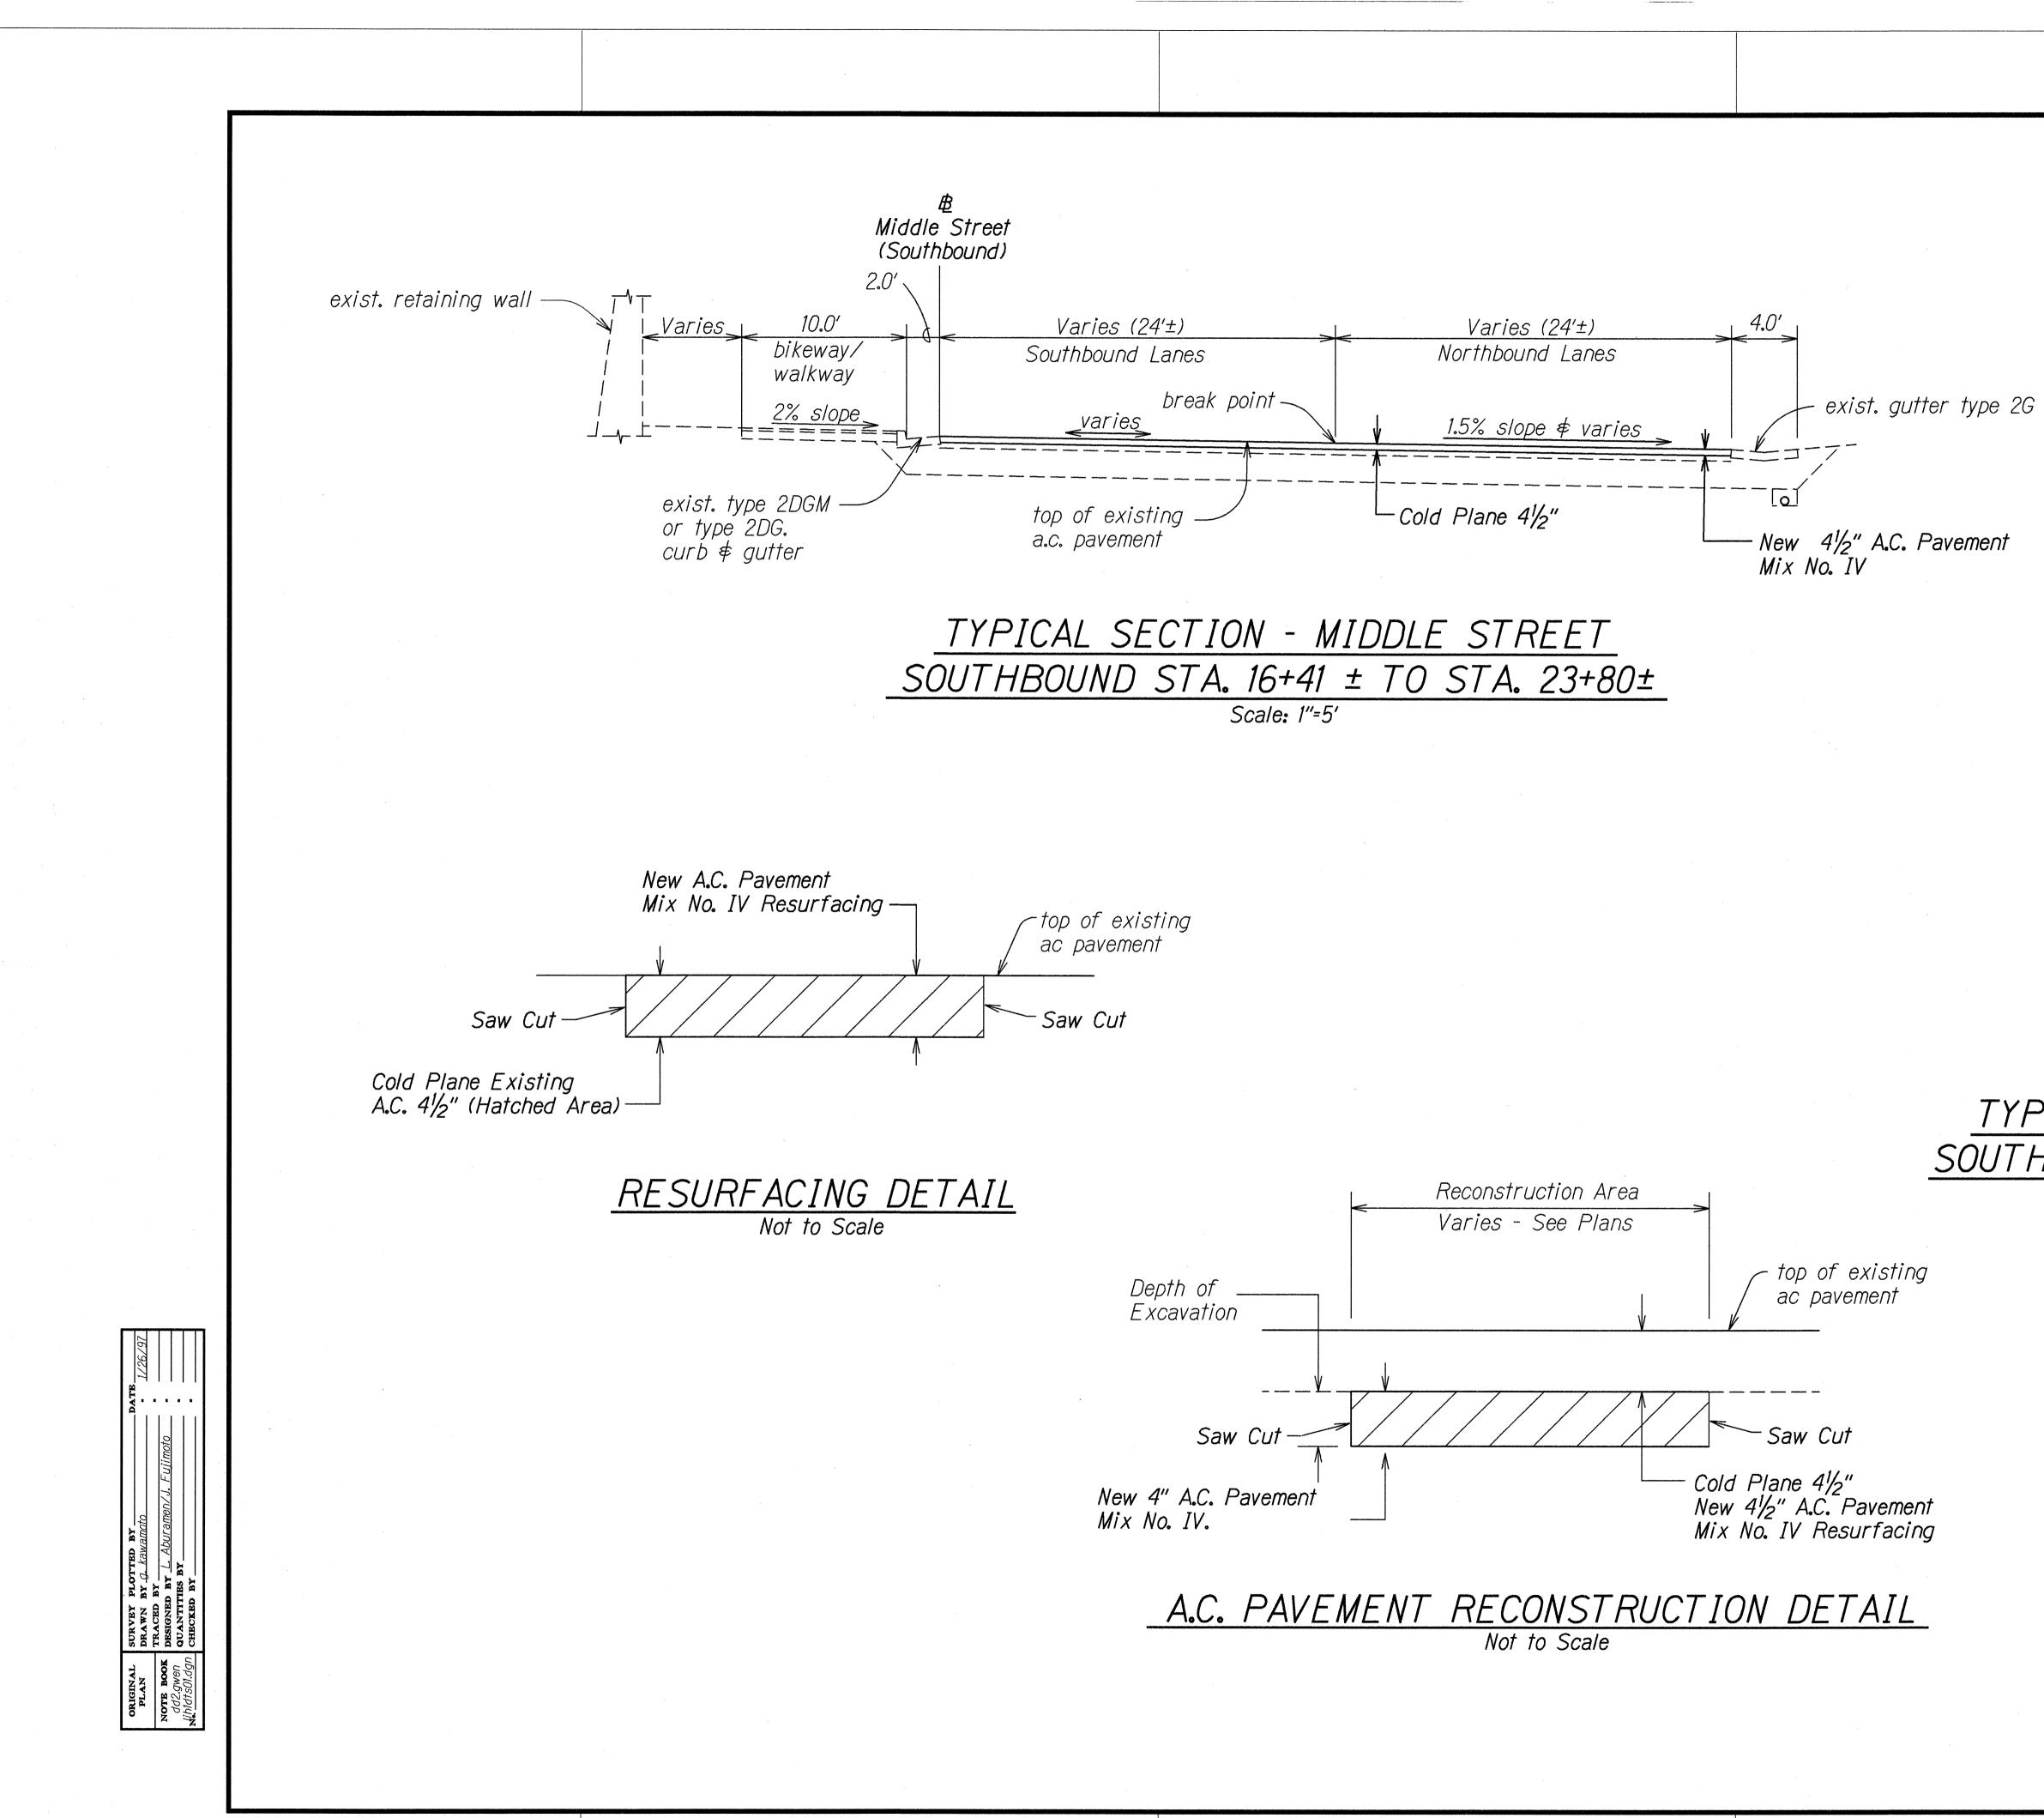

| FED. ROAD<br>DIST. NO. | STATE | PROJ. NO.  | FISCAL<br>YEAR | SHEET<br>NO. | TOTAL<br>SHEETS |
|------------------------|-------|------------|----------------|--------------|-----------------|
| HAWAII                 | HAW.  | Н1Н-01-97М | 1997           | 6            | 26              |

TYPICAL SECTION - MIDDLE STREET SOUTHBOUND STA. 23+80± TO STA. 28+40± Scale: 1"=5'

| STATE OF HAWAII<br>DEPARTMENT OF TRANSPORTATION              |
|--------------------------------------------------------------|
| HIGHWAYS DIVISION                                            |
| TYPICAL SECTIONS                                             |
| <u>INTERSTATE ROUTE H-1</u><br>AND MIDDLE STREET RESURFACING |
| North King St. and Kamehameha Hwy.                           |
| Project No. HIH-01-97M<br>Scale: As Shown Date: MAY, 1997    |
| SHEET No. 2 OF 2 SHEETS                                      |
| 6                                                            |