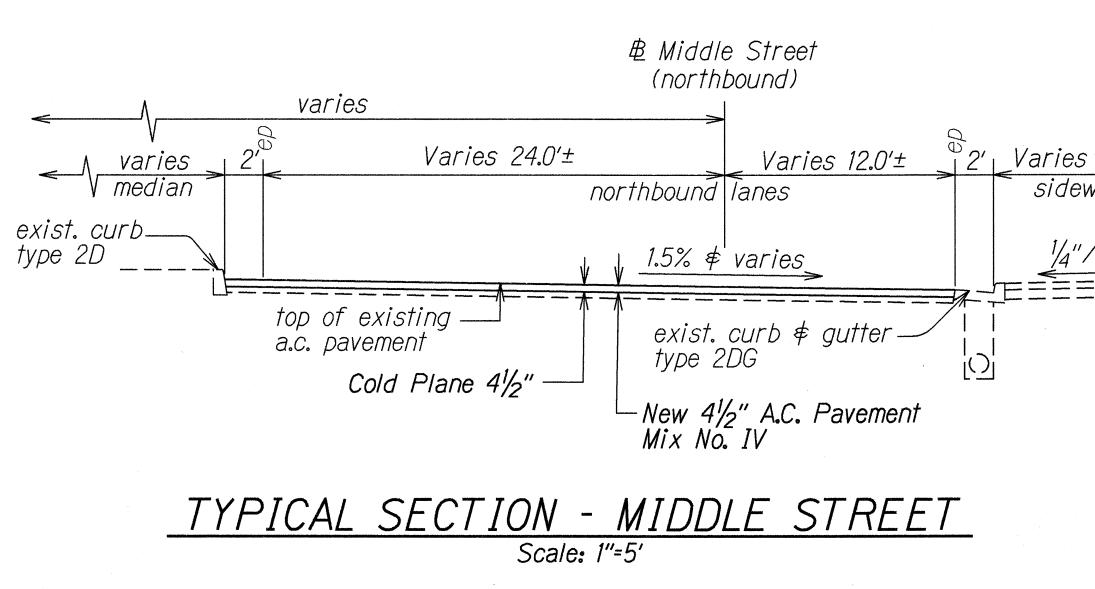

| FED. ROAD<br>DIST. NO. | STATE | PROJ. NO.  | FISCAL<br>YEAR | SHEET<br>NO. | TOTAL<br>SHEETS |
|------------------------|-------|------------|----------------|--------------|-----------------|
| HAWAII                 | HAW.  | Н1Н-01-97М | 1997           | 5            | . 26            |

| STATE OF HAWAII<br>DEPARTMENT OF TRANSPORTATION<br>HIGHWAYS DIVISION |
|----------------------------------------------------------------------|
| TYPICAL SECTIONS                                                     |
| INTERSTATE ROUTE H-1                                                 |
| AND MIDDLE STREET RESURFACING                                        |
| North King St. to Kamehameha Hwy.                                    |
| Project No. H1H-01-97M                                               |
| Scale: As Shown Date: May, 1997                                      |
| SHEET No. 1 OF 2 SHEETS                                              |
| 5                                                                    |