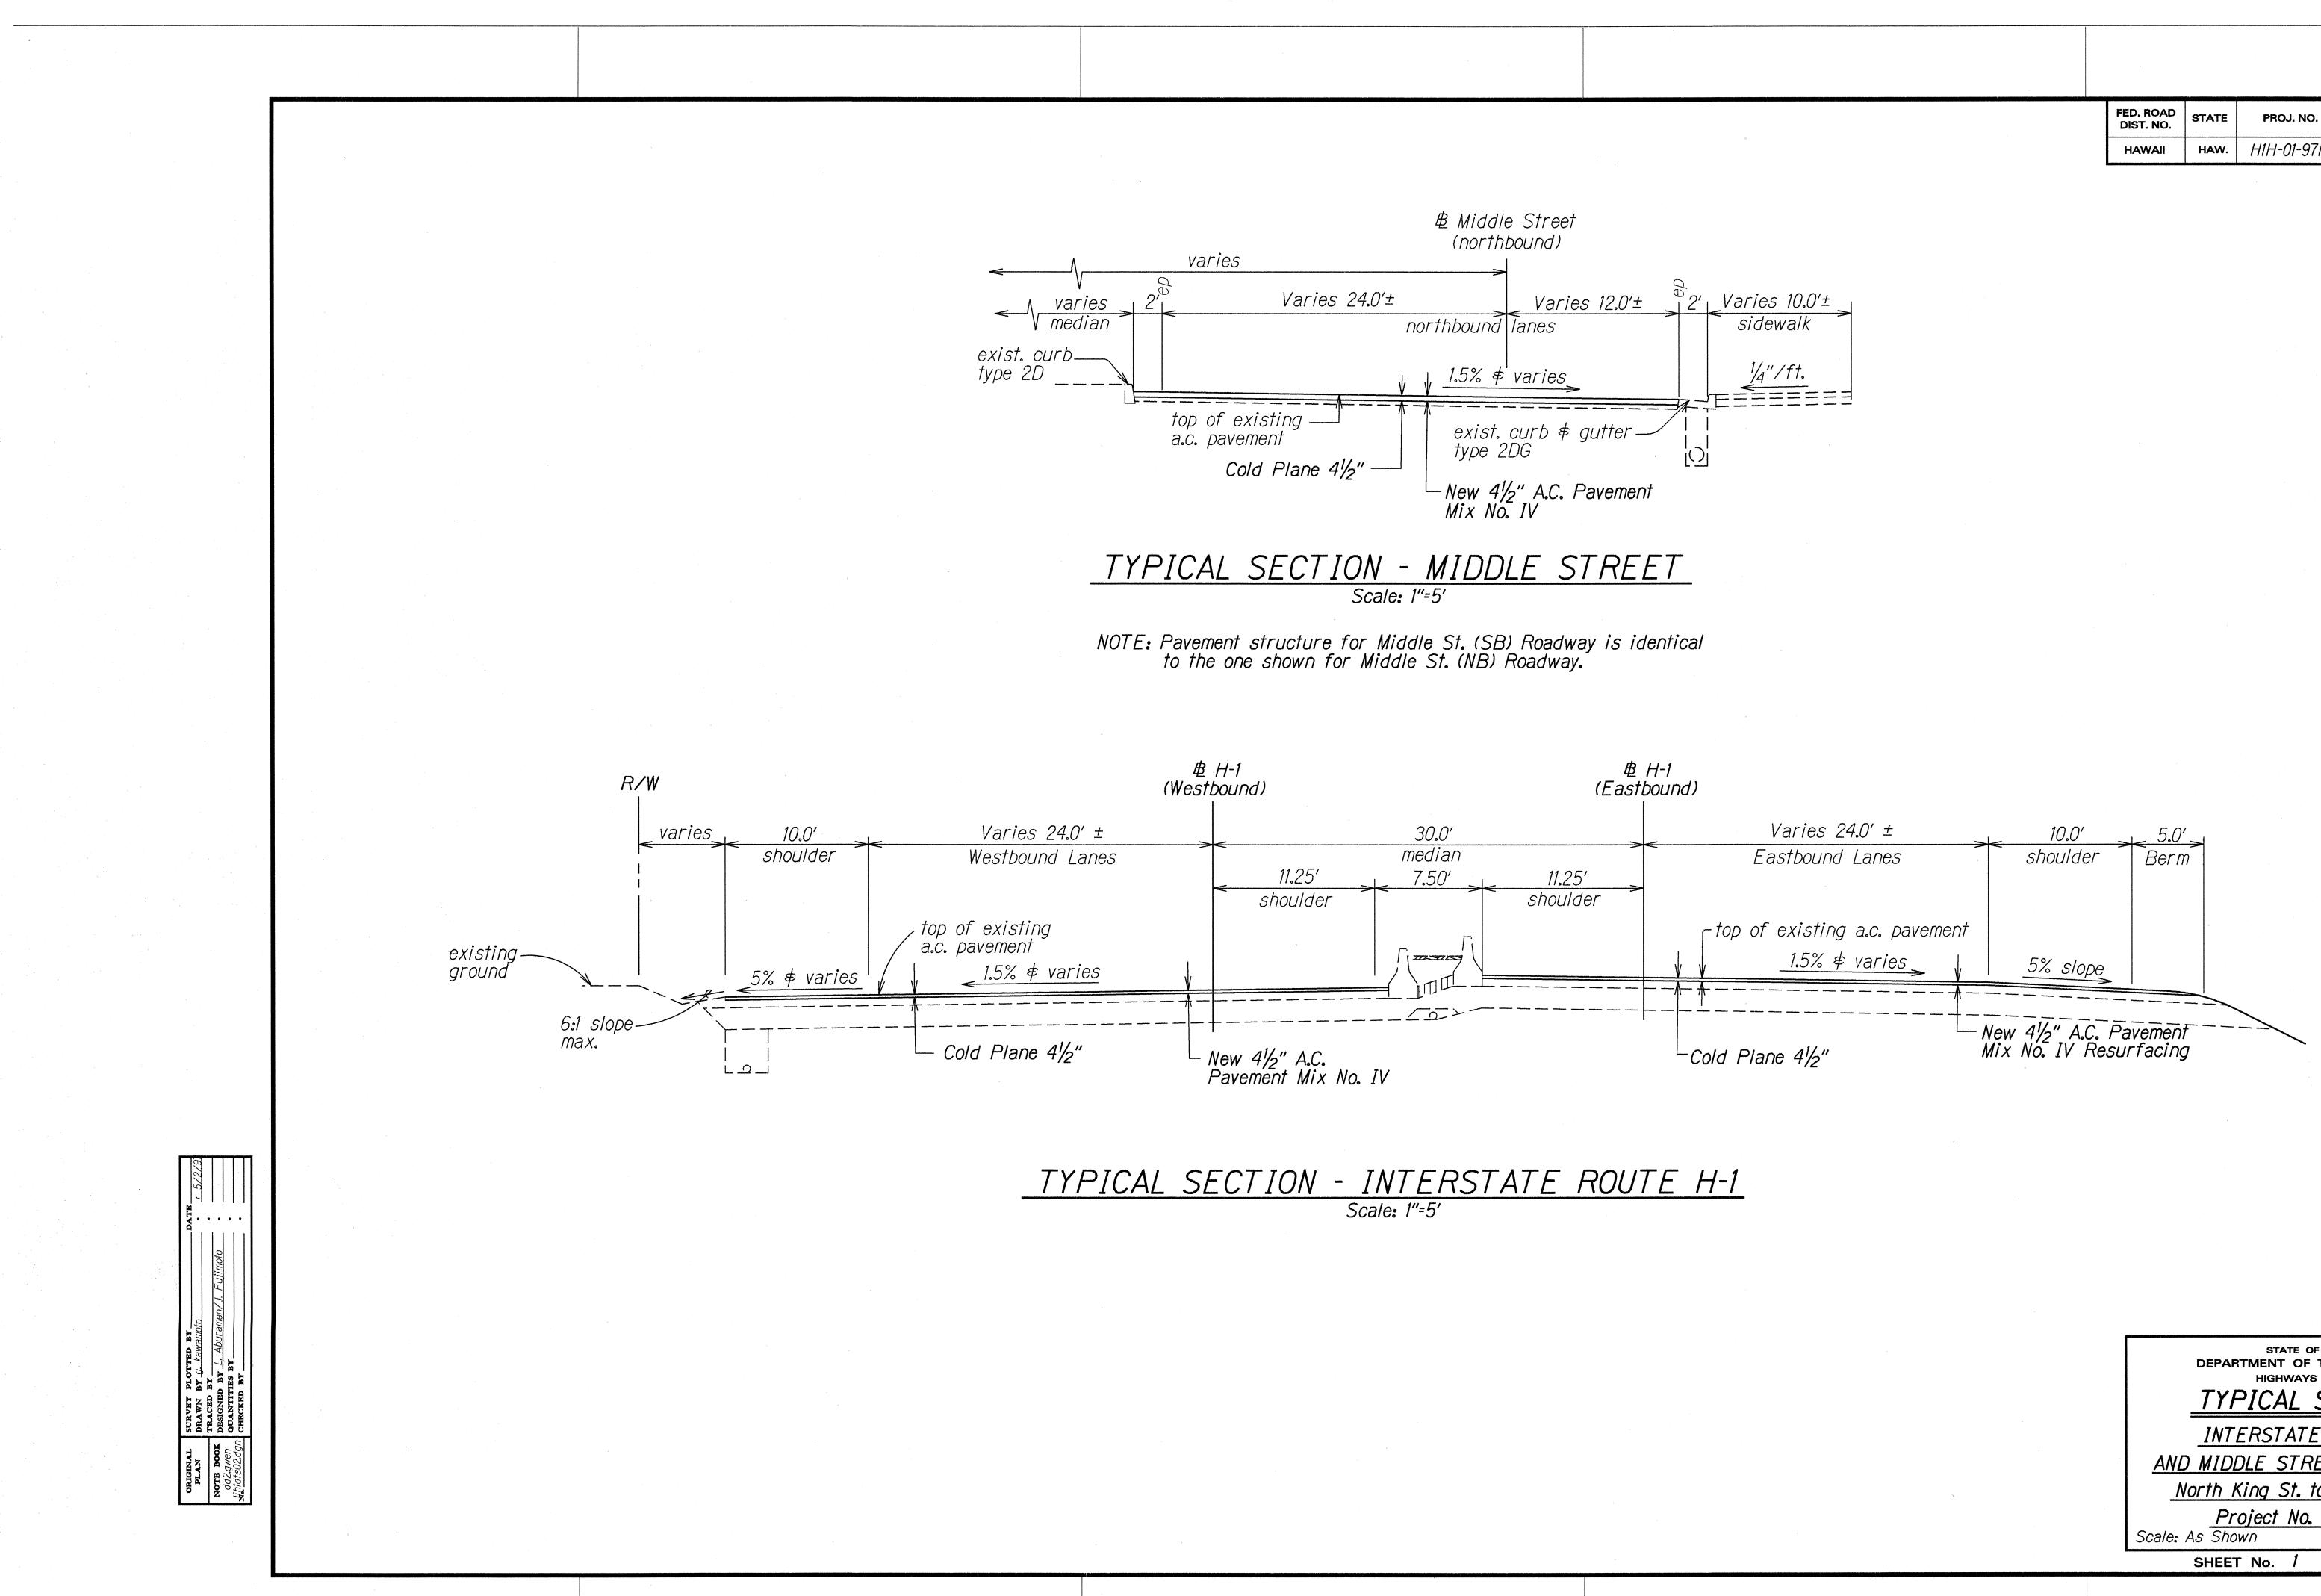

| FED. ROAD<br>DIST. NO. | STATE | PROJ. NO.  | FISCAL<br>YEAR | SHEET<br>NO. | TOTAL<br>SHEETS |
|------------------------|-------|------------|----------------|--------------|-----------------|
| HAWAII                 | HAW.  | Н1Н-01-97М | 1997           | 5            | . 26            |

| STATE OF HAWAII<br>DEPARTMENT OF TRANSPORTATION<br>HIGHWAYS DIVISION |
|----------------------------------------------------------------------|
| TYPICAL SECTIONS                                                     |
| INTERSTATE ROUTE H-1                                                 |
| AND MIDDLE STREET RESURFACING                                        |
| North King St. to Kamehameha Hwy.                                    |
| Project No. H1H-01-97M                                               |
| Scale: As Shown Date: May, 1997                                      |
| SHEET No. 1 OF 2 SHEETS                                              |
| 5                                                                    |