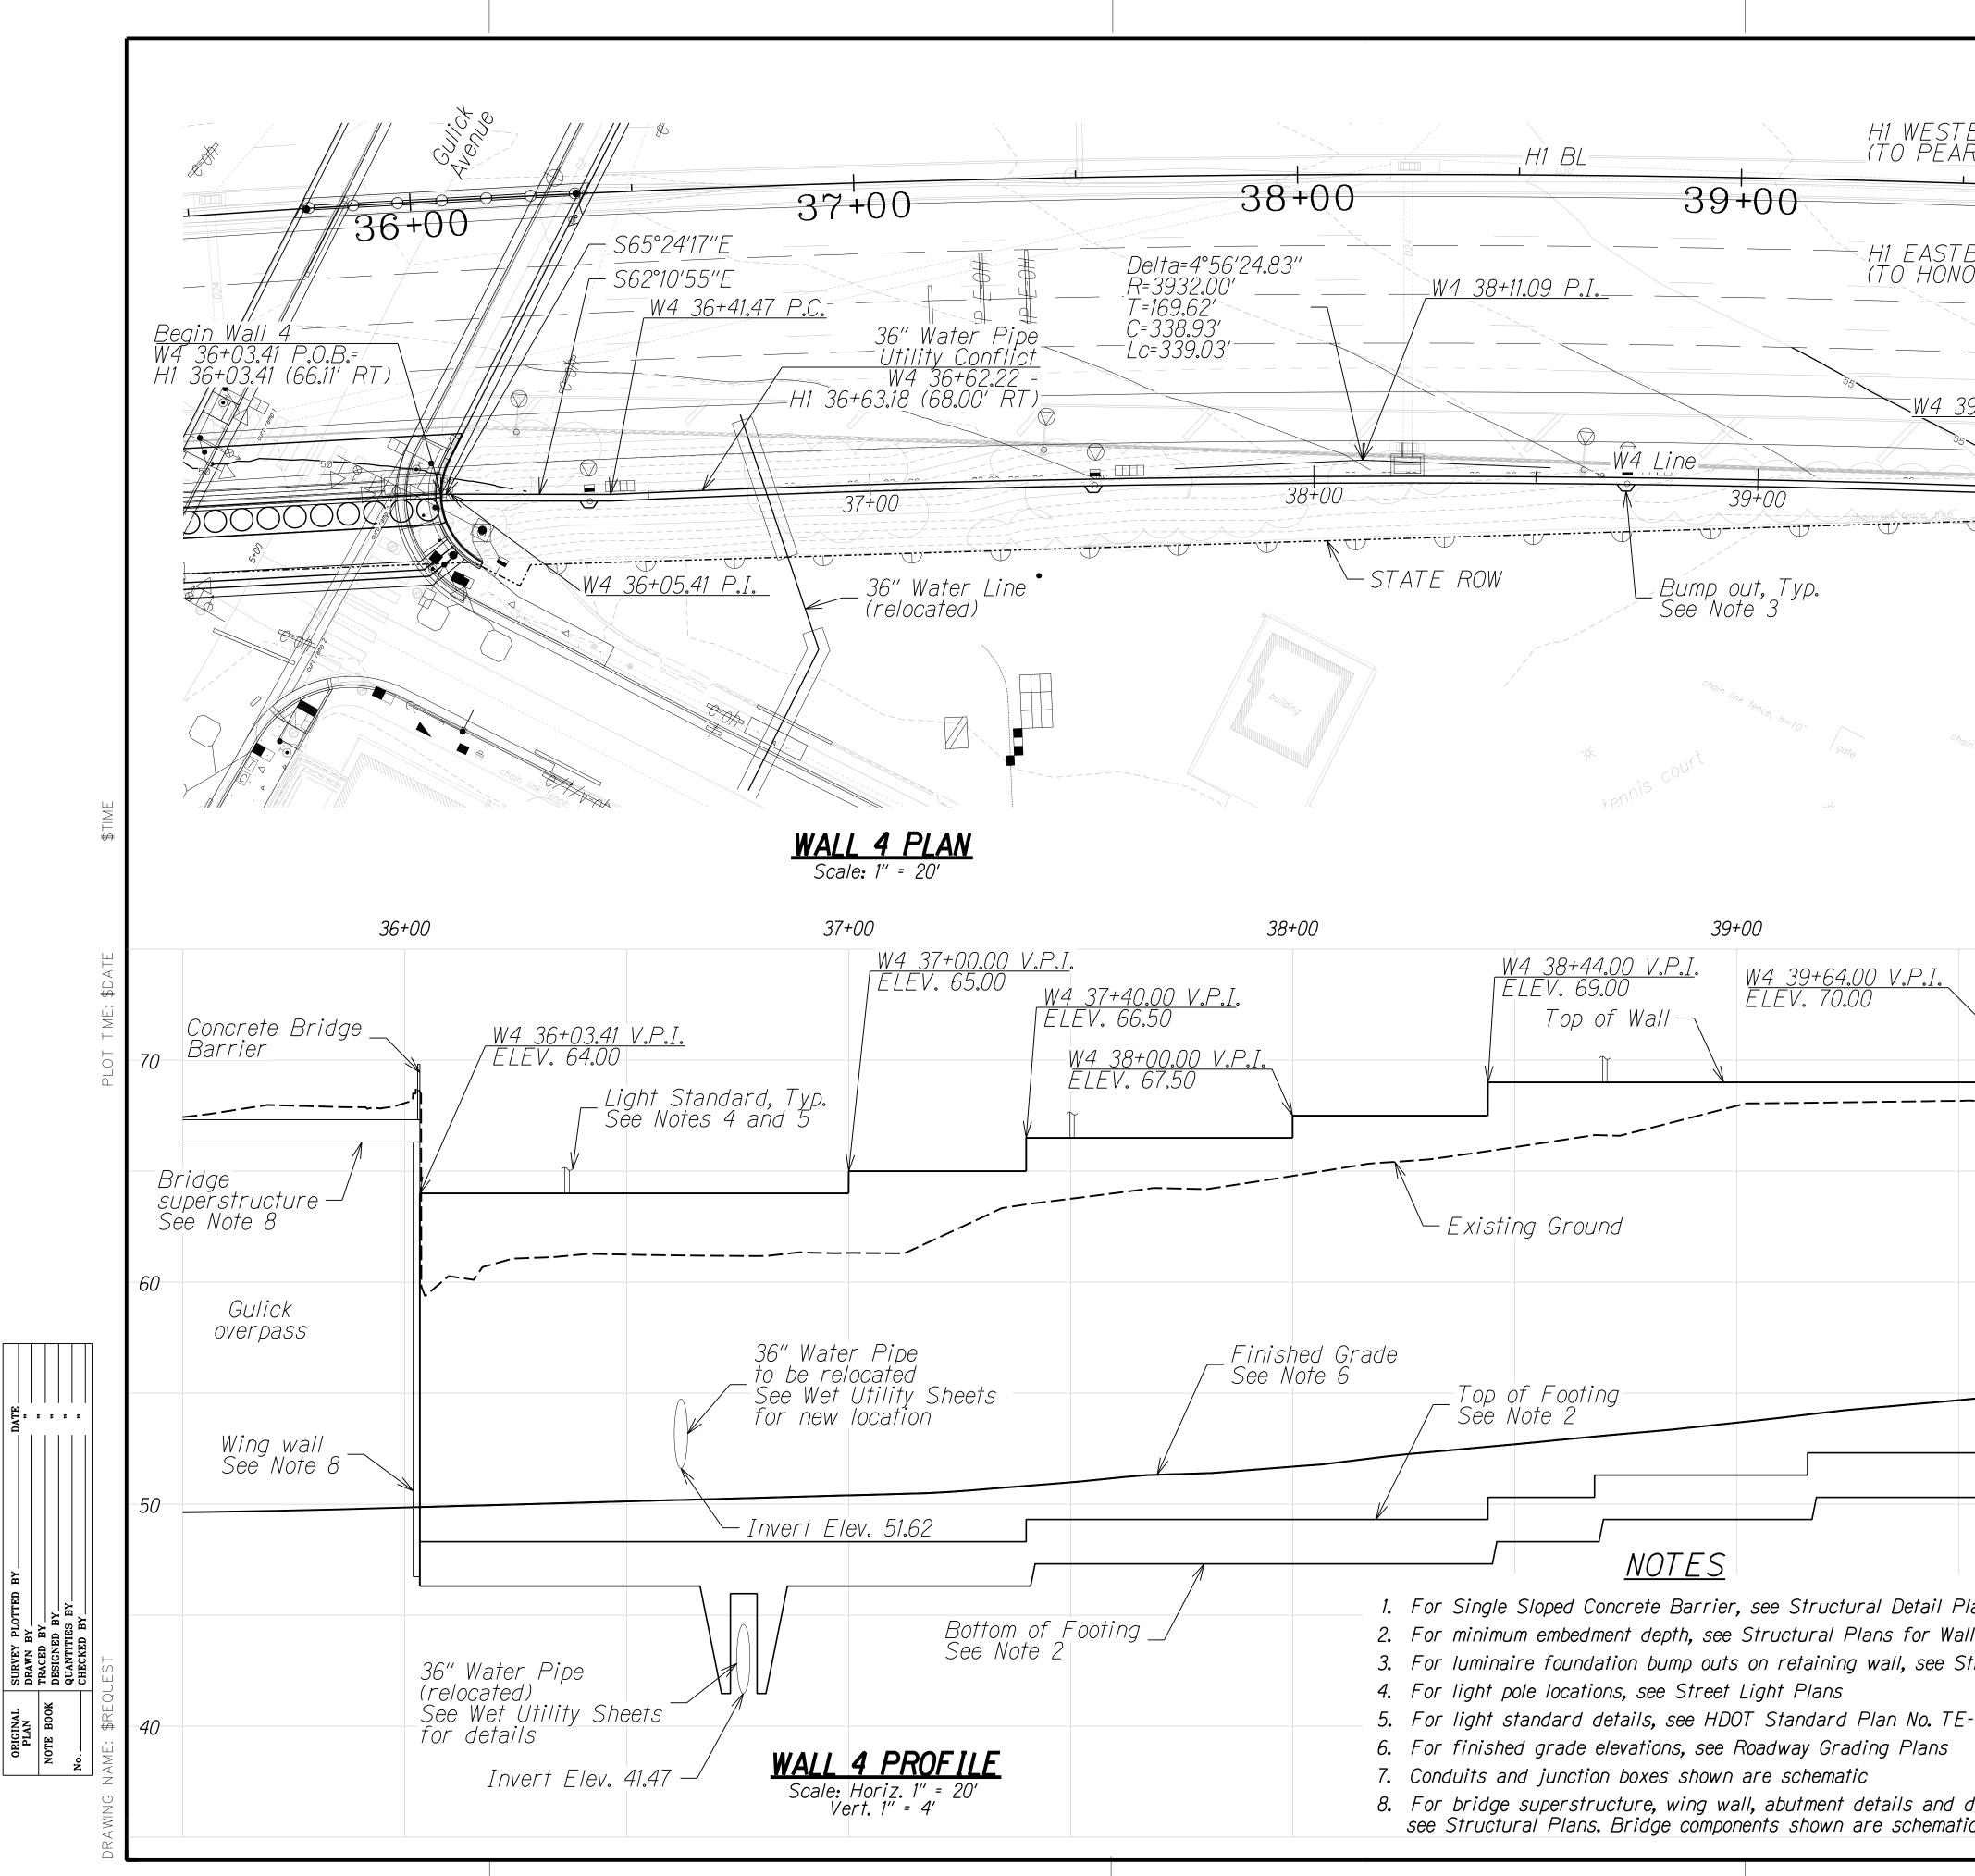

|                                                        | 1                                                                                                                                                                                      | FED. ROAD<br>DIST. NO.    | STATE                    | FED. AID<br>PROJ. NO.             | FISCAL<br>YEAR | SHEET<br>NO.        | TOTAL<br>SHEETS |
|--------------------------------------------------------|----------------------------------------------------------------------------------------------------------------------------------------------------------------------------------------|---------------------------|--------------------------|-----------------------------------|----------------|---------------------|-----------------|
|                                                        | ١                                                                                                                                                                                      | HAWAII                    | HAW.                     | NH-H1-1(280)                      | 2023           | ADD. 225            | 466             |
|                                                        |                                                                                                                                                                                        |                           |                          |                                   |                |                     |                 |
| TATE ROW                                               | TRUE                                                                                                                                                                                   |                           |                          |                                   |                |                     |                 |
|                                                        |                                                                                                                                                                                        |                           |                          |                                   |                |                     |                 |
| Easement C (MC)                                        | NORTH                                                                                                                                                                                  |                           |                          |                                   |                |                     |                 |
| $t = \frac{t \circ sement \circ C}{M \circ p \circ 4}$ |                                                                                                                                                                                        |                           |                          |                                   |                |                     |                 |
|                                                        |                                                                                                                                                                                        |                           |                          |                                   |                |                     |                 |
|                                                        | End Westbo                                                                                                                                                                             | und Conc                  | rete E                   | Barrier                           |                |                     |                 |
|                                                        |                                                                                                                                                                                        | <u>Ma</u><br>WB_38+       | <u>+tc</u> h E<br>-07.00 | xisting<br>P.O.E.=                |                |                     |                 |
| C                                                      | H,                                                                                                                                                                                     | 1 38+07.0                 | 0 (58.)                  | JU <sup>r</sup> LT)               |                |                     |                 |
|                                                        |                                                                                                                                                                                        |                           |                          |                                   |                |                     |                 |
|                                                        |                                                                                                                                                                                        |                           |                          |                                   |                |                     |                 |
|                                                        |                                                                                                                                                                                        |                           |                          |                                   |                |                     |                 |
| 304                                                    |                                                                                                                                                                                        |                           |                          |                                   |                |                     |                 |
| 38+00                                                  |                                                                                                                                                                                        |                           |                          |                                   |                |                     |                 |
|                                                        |                                                                                                                                                                                        |                           |                          |                                   |                |                     |                 |
| 38+00                                                  |                                                                                                                                                                                        |                           |                          |                                   |                |                     |                 |
|                                                        | $\langle 2 \rangle$                                                                                                                                                                    |                           |                          |                                   |                |                     |                 |
| WB 37<br>FIFV                                          | <u>+62.00 V.P.I.</u><br>59.00                                                                                                                                                          |                           |                          |                                   |                |                     |                 |
|                                                        | Fina                                                                                                                                                                                   | l Grade a<br>of Wall      | a†                       |                                   |                |                     |                 |
|                                                        |                                                                                                                                                                                        | Existin<br>Barrier        | g Con                    | crete                             |                |                     |                 |
|                                                        |                                                                                                                                                                                        |                           |                          |                                   |                |                     |                 |
|                                                        |                                                                                                                                                                                        | Match                     | <u>Exist</u>             | <u>ing Ba</u> rrier<br>); 58.1+/- |                |                     |                 |
|                                                        |                                                                                                                                                                                        | WB 38                     | +07.00                   | ); 58.1+/-                        |                |                     |                 |
| <u></u>                                                |                                                                                                                                                                                        |                           |                          |                                   |                |                     |                 |
| Existing Ground                                        |                                                                                                                                                                                        |                           |                          |                                   |                |                     |                 |
| at Centerline                                          |                                                                                                                                                                                        |                           |                          |                                   |                |                     |                 |
|                                                        |                                                                                                                                                                                        | - 4/7,                    | /23                      | 2 Add. 2 -                        | - Revis        | sed Stat            | tion            |
|                                                        |                                                                                                                                                                                        |                           |                          |                                   | EVISION        |                     |                 |
|                                                        | SON Y. TY                                                                                                                                                                              |                           | DEPAR                    | STATE OF H                        | ANSPO          | RTATION             |                 |
|                                                        | C LICENSED<br>PROFESSIONAL<br>ENGINEER                                                                                                                                                 |                           |                          | highways di<br>RIER PLAN A        | ND PR          |                     |                 |
|                                                        | No. 9930-C<br>T<br>No. 9930-C<br>T<br>No. 9930-C<br>T<br>No. 9930-C                                                                                                                    |                           |                          | <u>ESTBOUND L</u>                 |                |                     |                 |
| MY<br>PRO                                              | S WORK WAS PREPARED BY ME OR UN<br>SUPERVISION AND CONSTRUCTION OF<br>DJECT WILL BE UNDER MY OBSERVATIO<br>SSERVATION OF CONSTRUCTION" SHAL                                            | THIS <b>Ola</b>           | Lane C                   | E ROUTE H1 (<br>verpass to Lik    | elike Hw       | vy Off-Ra           |                 |
| AS<br>BO/<br>AR(                                       | SSERVATION OF CONSTRUCTION" SHAL<br>DEFINED IN CHAPTER 115, RULES OF TI<br>ARD OF PROFESSIONAL ENGINEERS,<br>CHITECTS AND SURVEYORS, STATE OF<br>3CHAPTER 1, SECTION 16-115-2, DEFINI" | HE<br>: HAWAII,<br>TIONS) | _                        | Project No. NH                    |                |                     | 22              |
|                                                        | JACOBE ENGINEERING GROUP INI<br>LICENSE EXPIRES 04-30-24                                                                                                                               | -                         | As No<br>SHEET           | No. <i>WP0.06</i> OF              |                | : Dec 202<br>SHEETS | .2              |
|                                                        |                                                                                                                                                                                        |                           |                          | AD                                | ). 22          | 25                  |                 |