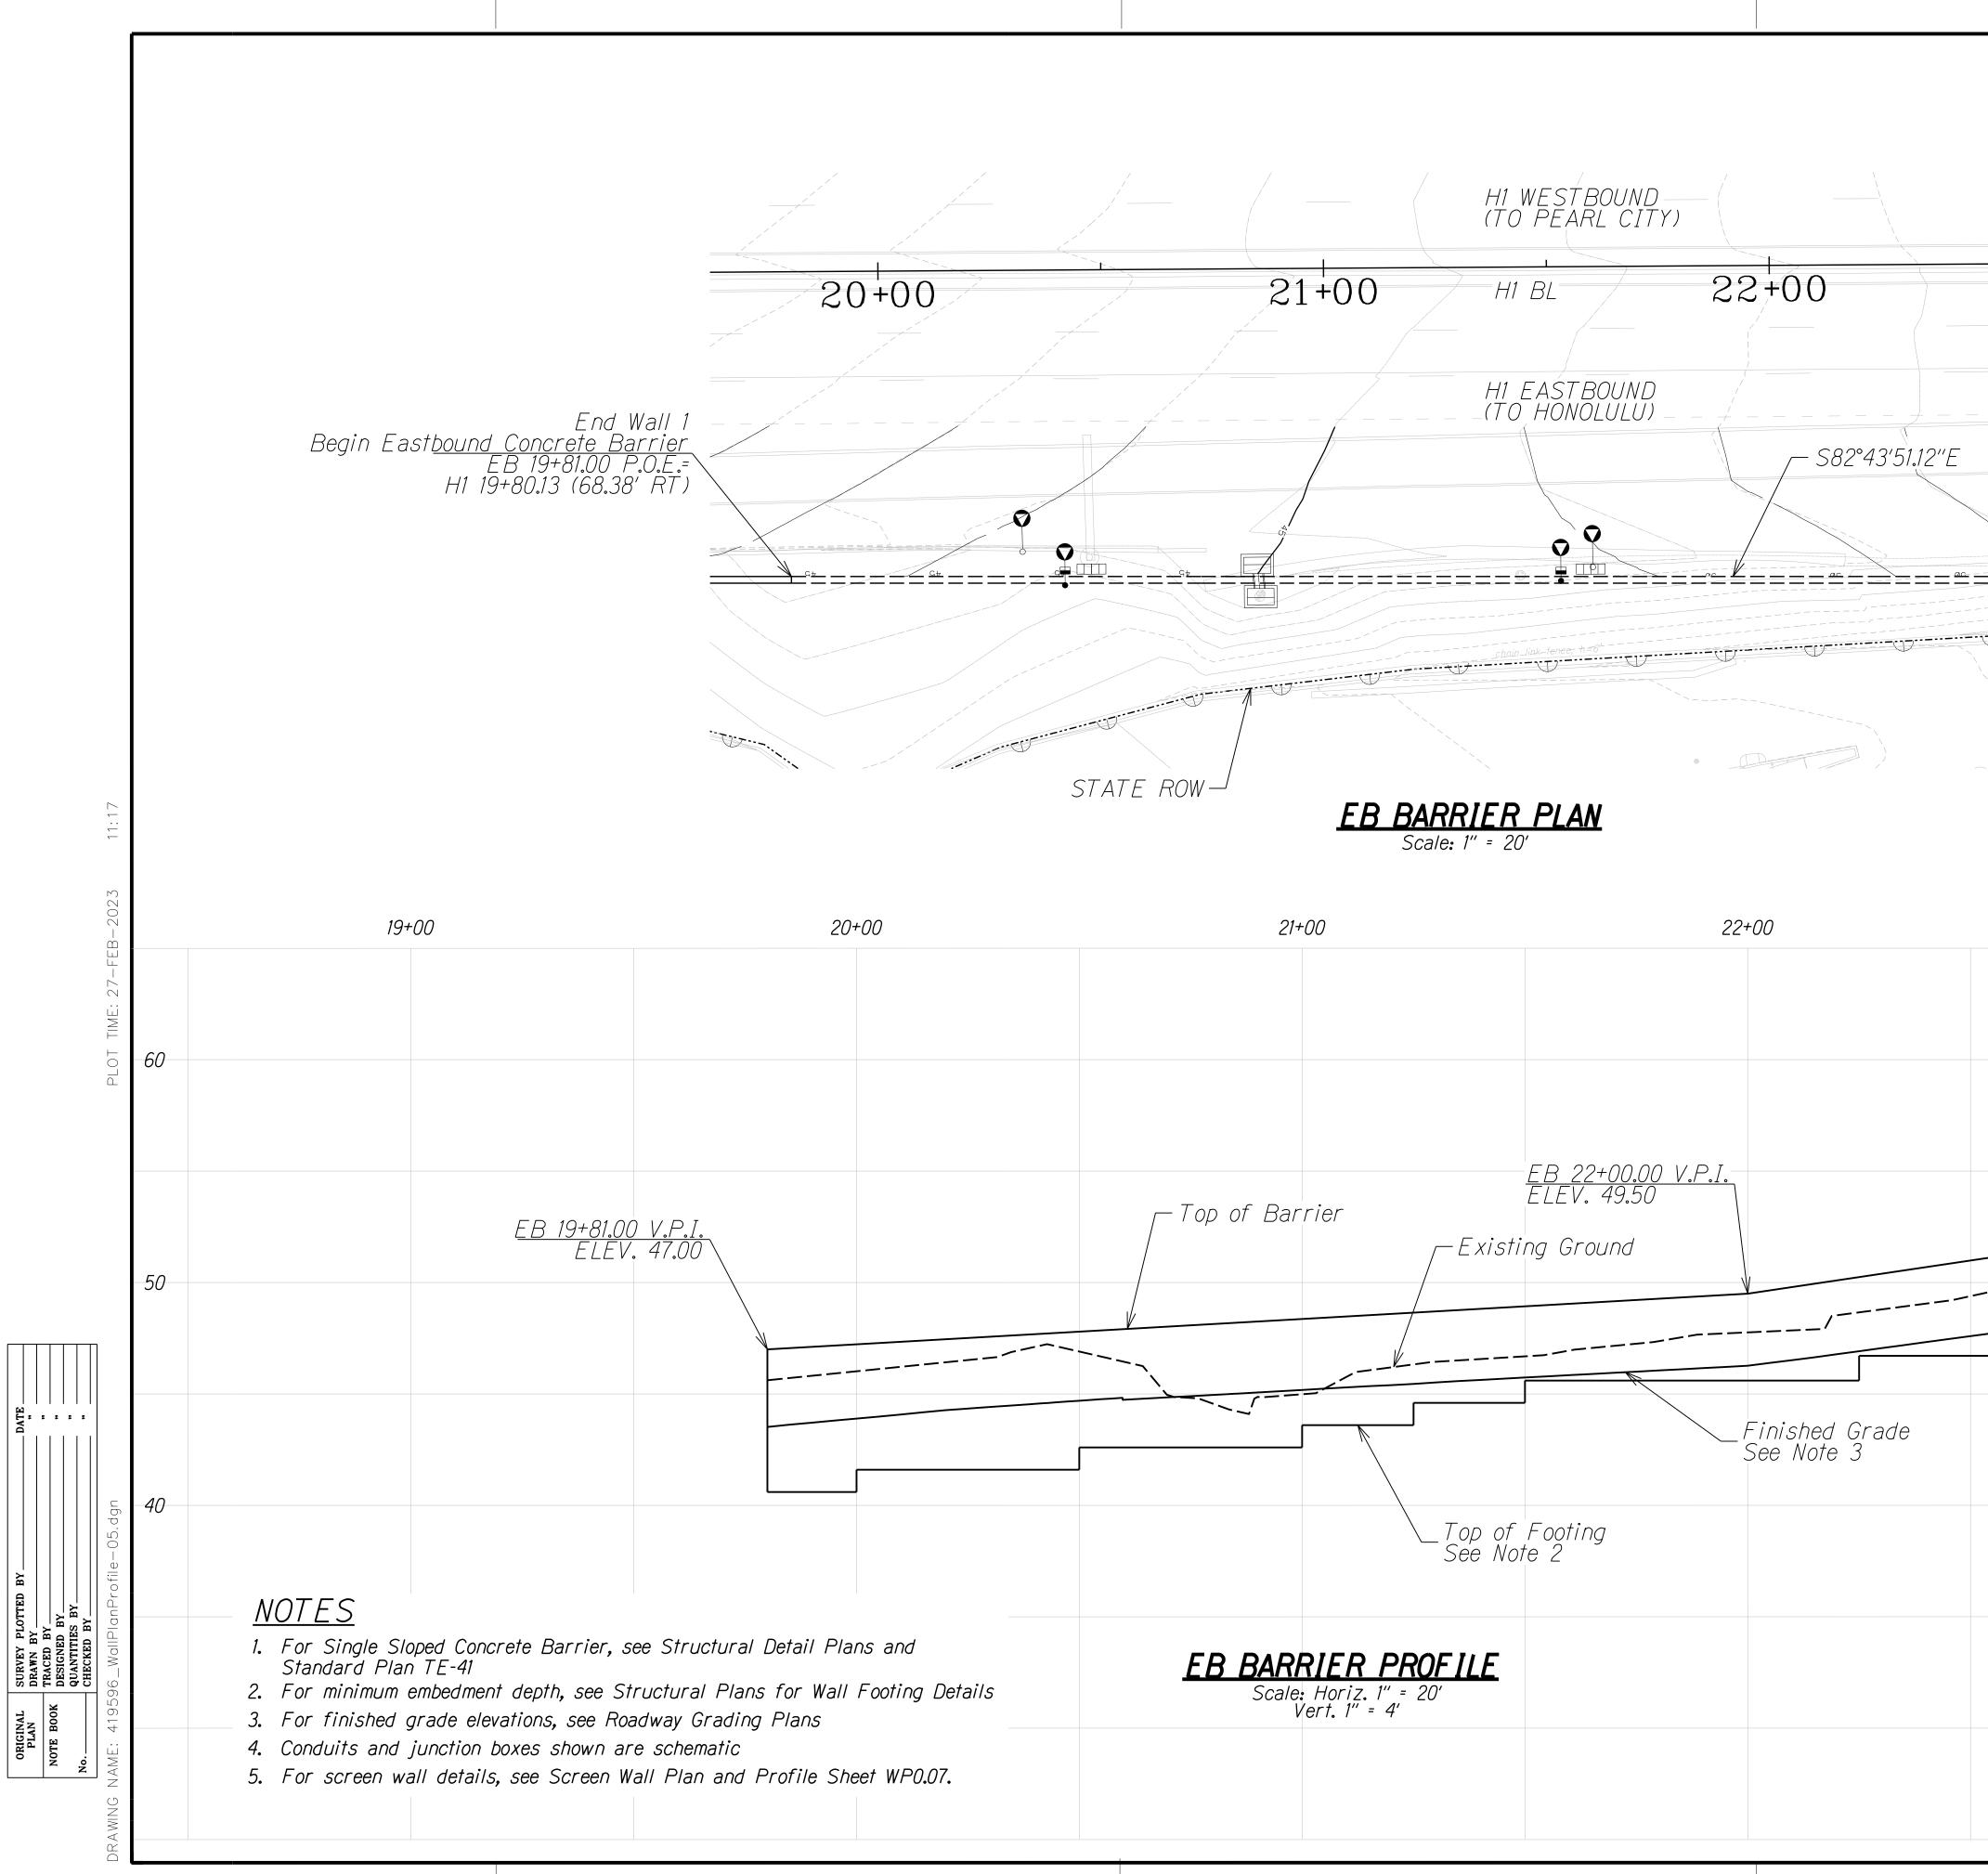

|                                                                                                                                                                                                              | FED. ROAD<br>DIST. NO.                                                                                                 | STATE                                         | FED. AID<br>PROJ. NO.                                                                                                  | FISCAL<br>YEAR                                                                                                                                       | SHEET<br>NO.                            | TOTAL<br>SHEETS    |
|--------------------------------------------------------------------------------------------------------------------------------------------------------------------------------------------------------------|------------------------------------------------------------------------------------------------------------------------|-----------------------------------------------|------------------------------------------------------------------------------------------------------------------------|------------------------------------------------------------------------------------------------------------------------------------------------------|-----------------------------------------|--------------------|
|                                                                                                                                                                                                              | HAWAII                                                                                                                 | HAW.                                          | NH-H1-1(280)                                                                                                           | 2023                                                                                                                                                 | 224                                     | 466                |
| 23+(<br>End Eastbour<br>H1 2                                                                                                                                                                                 | Begin<br><u>1d Concre</u> te E<br>EB 22+84.00<br>22+84.00 (70.3                                                        | Wall 2<br>Barrier<br>P.O.B.<br>37' RT.        |                                                                                                                        | TRUE NORTH                                                                                                                                           |                                         |                    |
| 23+00                                                                                                                                                                                                        |                                                                                                                        |                                               |                                                                                                                        |                                                                                                                                                      |                                         |                    |
|                                                                                                                                                                                                              |                                                                                                                        |                                               |                                                                                                                        |                                                                                                                                                      |                                         |                    |
| <u>EB 22+84.0</u><br>ELEV                                                                                                                                                                                    | <u>0 V.P.</u> I.<br>'. 52.00                                                                                           |                                               |                                                                                                                        |                                                                                                                                                      |                                         |                    |
|                                                                                                                                                                                                              |                                                                                                                        |                                               |                                                                                                                        |                                                                                                                                                      |                                         |                    |
| THIS WORK WAS PREPARE<br>MY SUPERVISION AND CON<br>PROJECT WILL BE UNDER N<br>("OBSERVATION OF CONST<br>AS DEFINED IN CHAPTER 1<br>BOARD OF PROFESSIONAL<br>ARCHITECTS AND SURVEY<br>SUBCHAPTER 1, SECTION 1 | SIONAL<br>EER<br>30 - C<br>C<br>C<br>S<br>S<br>S<br>S<br>S<br>S<br>S<br>S<br>S<br>S<br>S<br>S<br>S<br>S<br>S<br>S<br>S | <u>BARF</u><br><u>E</u><br>ERSTAT<br>a Lane C | STATE OF F<br>TMENT OF TH<br>HIGHWAYS D<br>RIER PLAN A<br>ASTBOUND<br>E ROUTE HI<br>Overpass to Like<br>Project No. No | RANSPOF<br>MINISION<br>AND PRO<br>BARRIE<br>(EB) IMP<br>(EB) IMP<br>(EB) IMP<br>(EB) IMP<br>(EB) IMP<br>(EB) IMP<br>(EB) IMP<br>(EB) IMP<br>(EB) IMP | <u>DFILE</u><br>R<br>ROVEME<br>y Off-Ra | <u>ENTS</u><br>amp |
| JACOBS PUGINE RU<br>LISENSE EXPIRE                                                                                                                                                                           | - Jage                                                                                                                 |                                               | No. <i>WP0.05</i> Of                                                                                                   |                                                                                                                                                      | BHEETS                                  |                    |