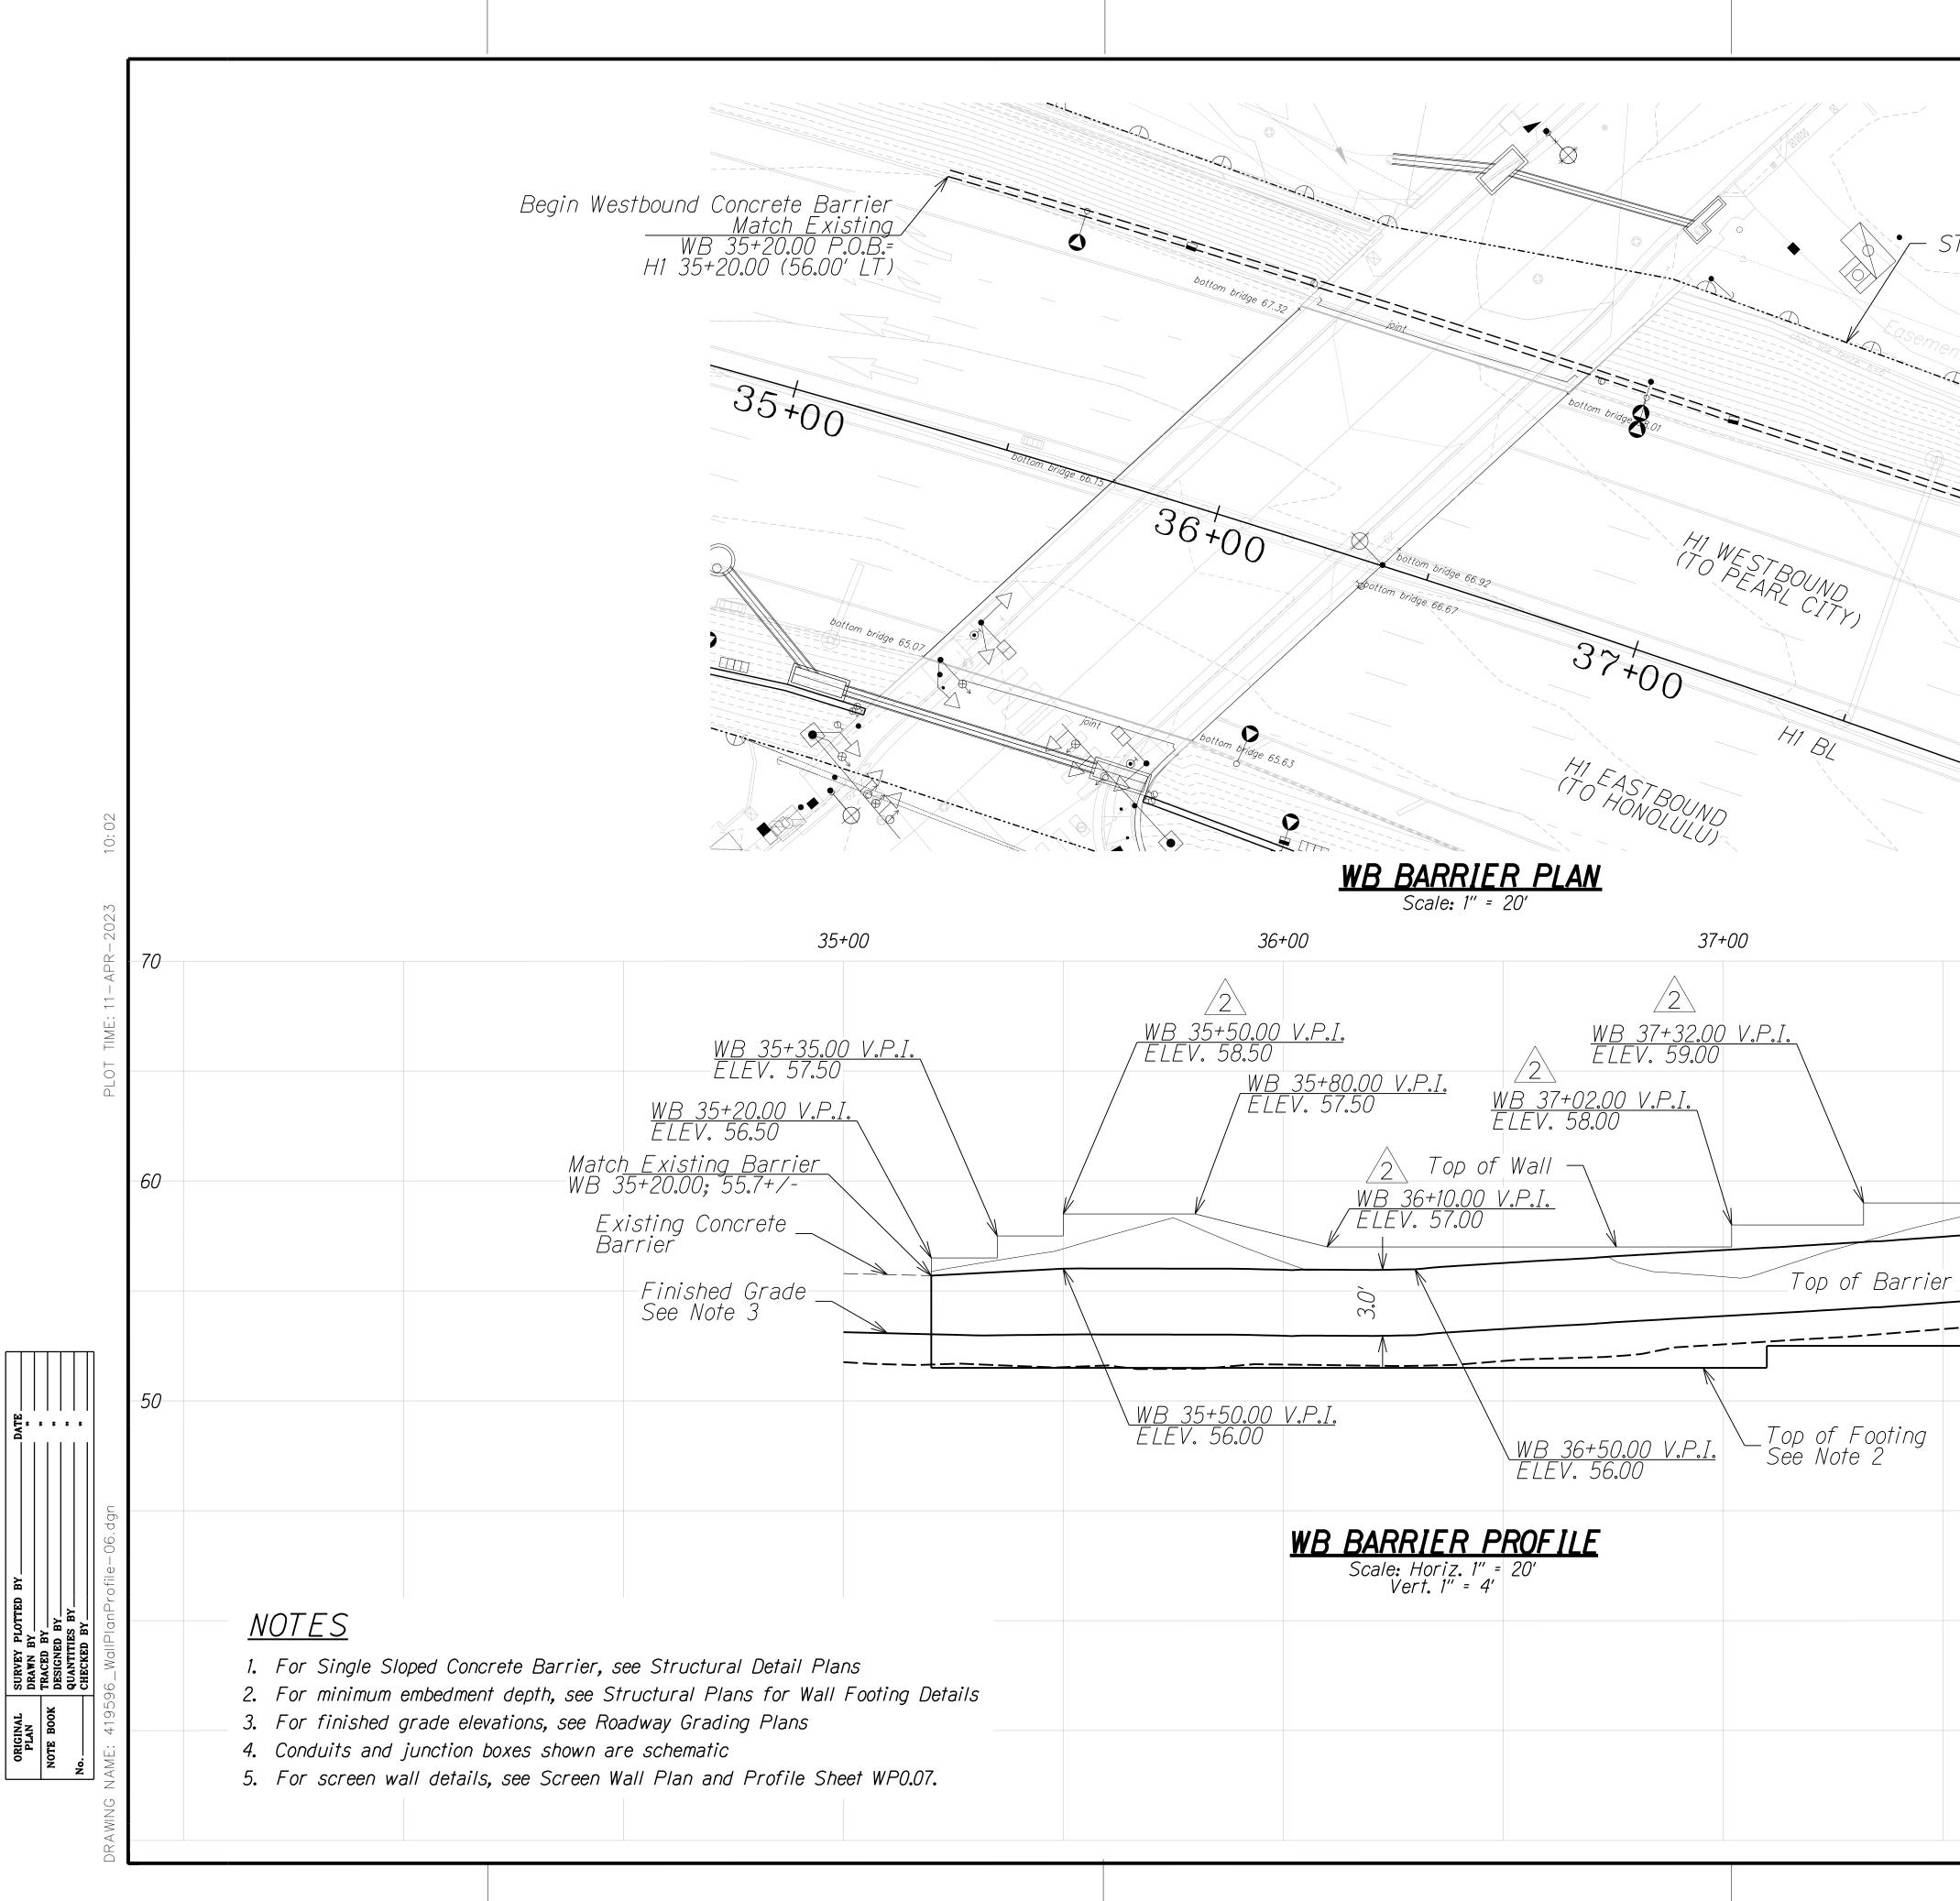

B) IMP<br>(EB) IMP | <u>DFILE</u><br>R<br>ROVEME<br>y Off-Ra | <u>ENTS</u><br>amp |
| JACOBS PUGINE RU<br>LISENSE EXPIRE                                                                                                                                                                           | - Jage                                                                                                                 |                                               | No. <i>WP0.05</i> Of                                                                                                   |                                                                                                                                                      | BHEETS                                  |                    |





|                                                        | 1                                                                                                                                                                                      | FED. ROAD<br>DIST. NO.    | STATE                    | FED. AID<br>PROJ. NO.             | FISCAL<br>YEAR | SHEET<br>NO.        | TOTAL<br>SHEETS |
|--------------------------------------------------------|----------------------------------------------------------------------------------------------------------------------------------------------------------------------------------------|---------------------------|--------------------------|-----------------------------------|----------------|---------------------|-----------------|
|