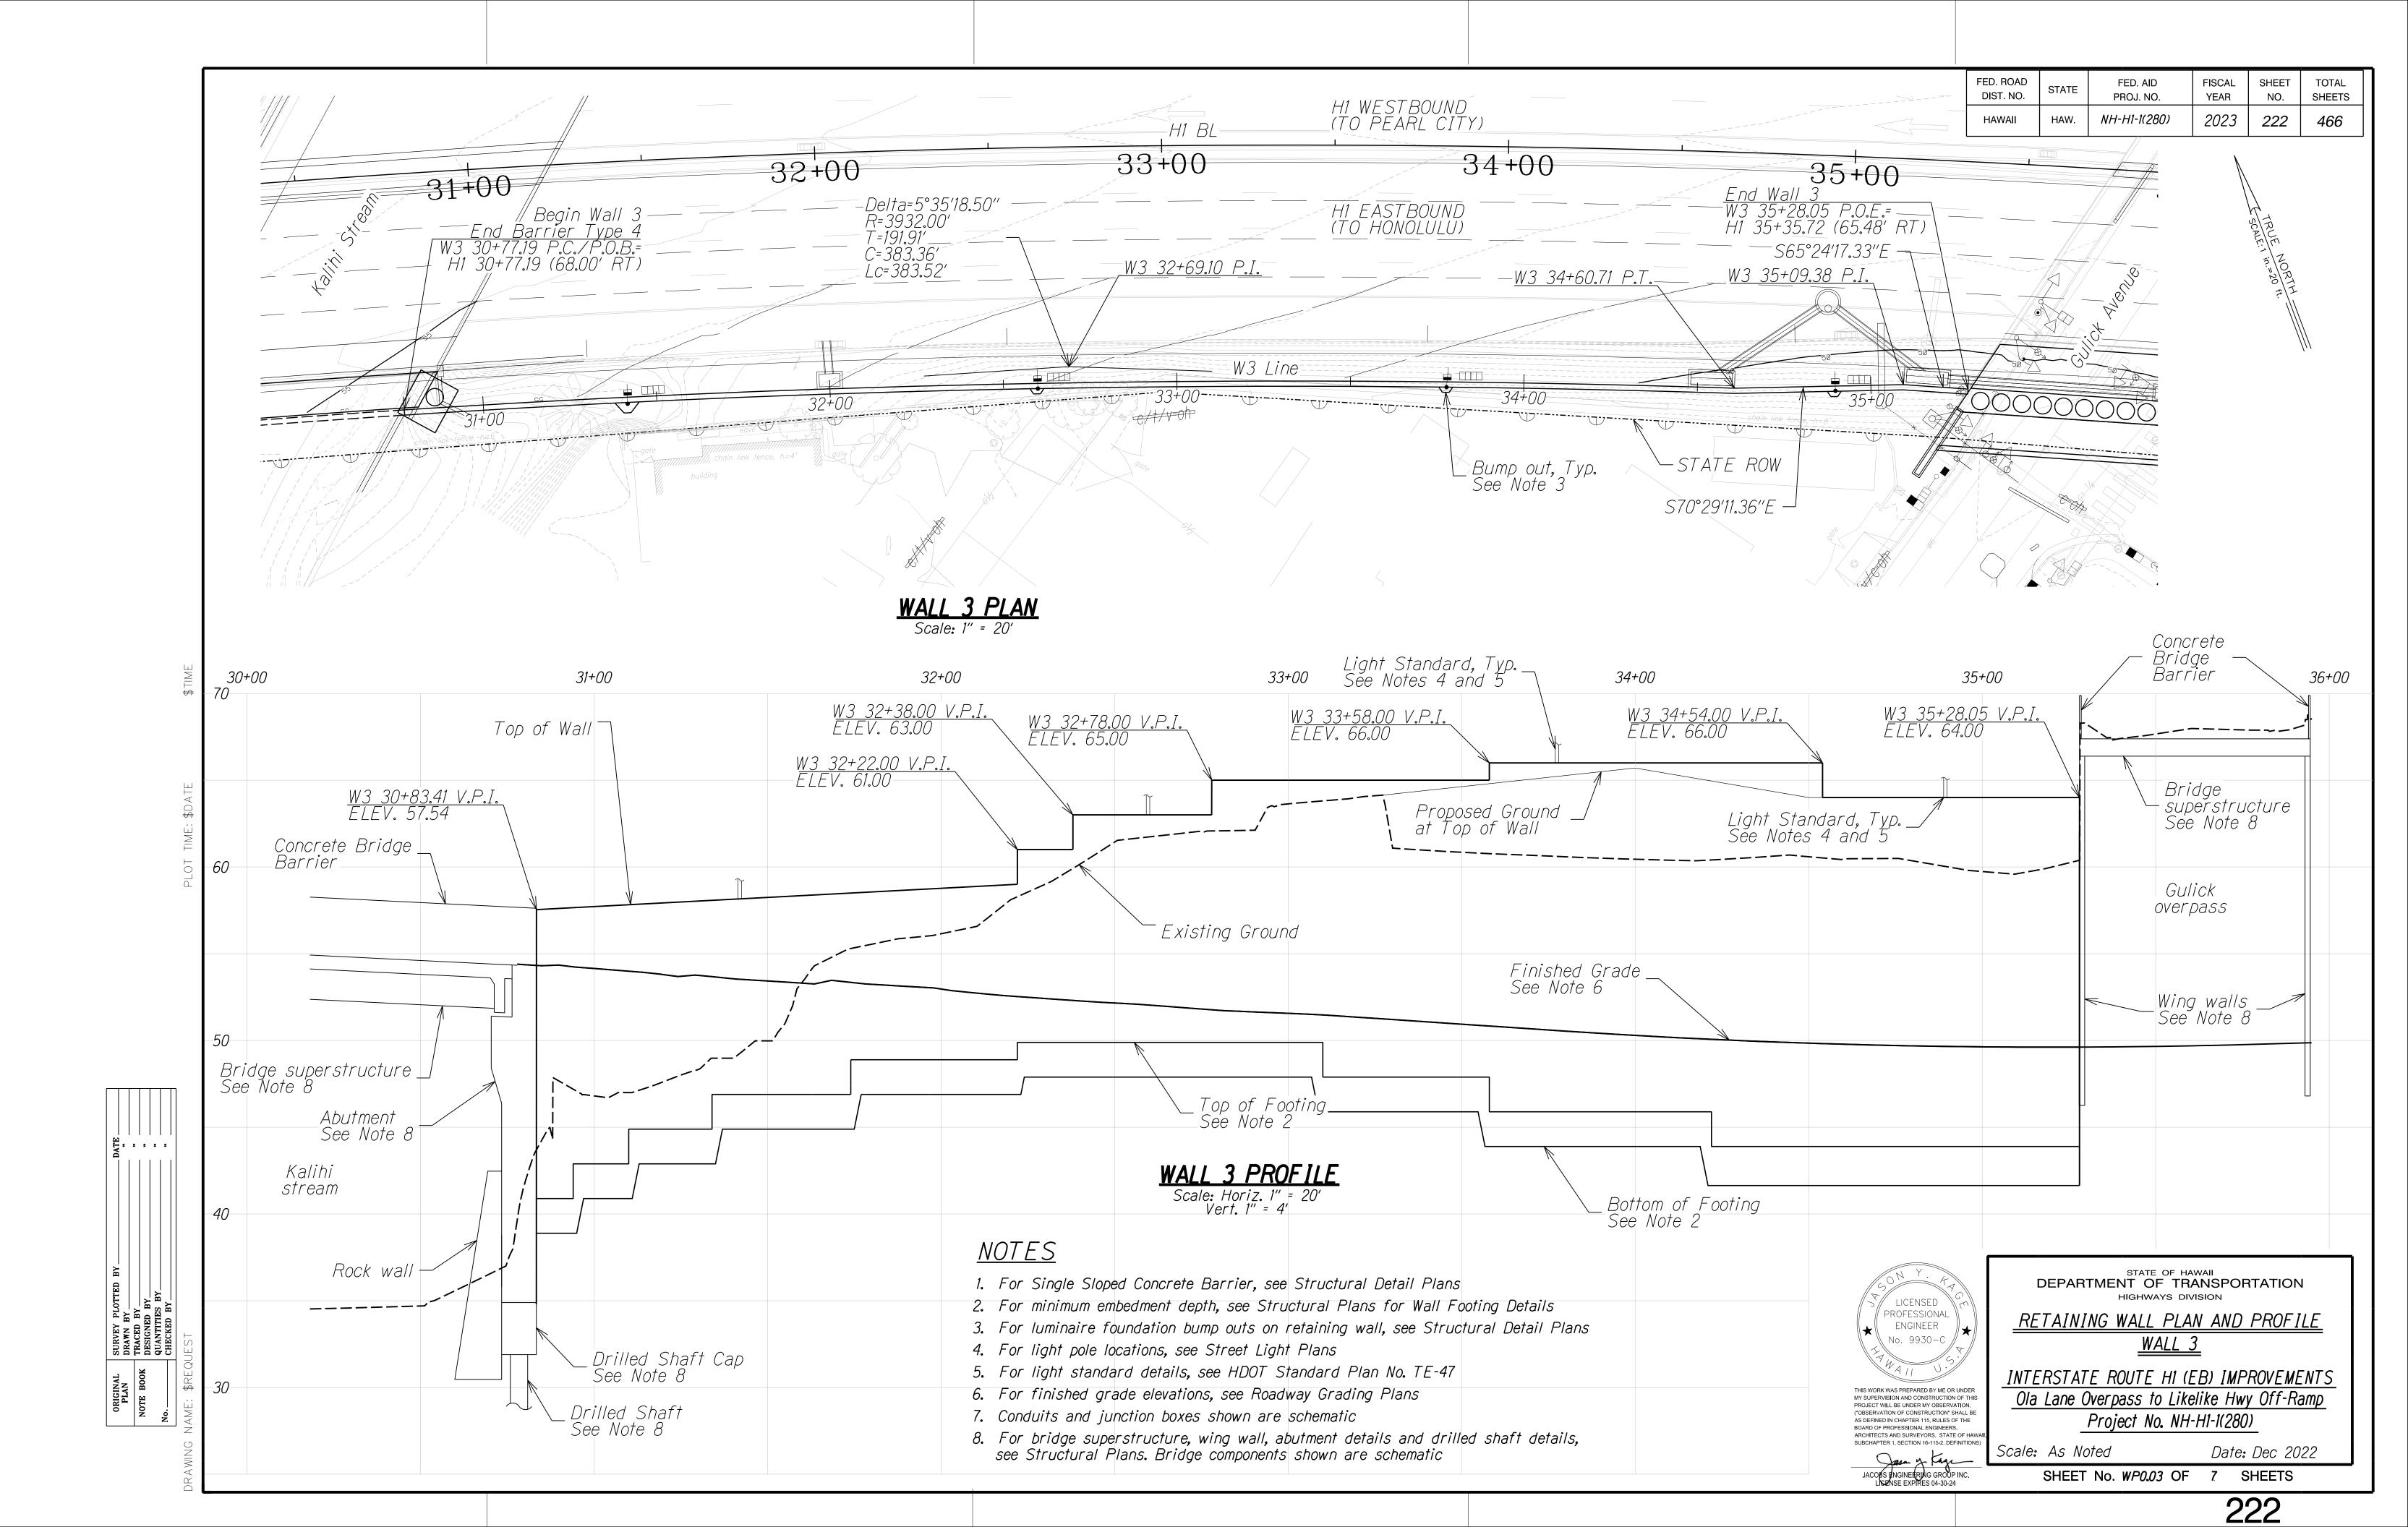

|                                                                                                                                                                                                              | FED. ROAD<br>DIST. NO.                                                                                                 | STATE                                         | FED. AID<br>PROJ. NO.                                                                                                  | FISCAL<br>YEAR                                                                                                                                       | SHEET<br>NO.                            | TOTAL<br>SHEETS    |
|--------------------------------------------------------------------------------------------------------------------------------------------------------------------------------------------------------------|------------------------------------------------------------------------------------------------------------------------|-----------------------------------------------|------------------------------------------------------------------------------------------------------------------------|------------------------------------------------------------------------------------------------------------------------------------------------------|-----------------------------------------|--------------------|
|                                                                                                                                                                                                              | HAWAII                                                                                                                 | HAW.                                          | NH-H1-1(280)                                                                                                           | 2023                                                                                                                                                 | 224                                     | 466                |
| 23+(<br>End Eastbour<br>H1 2                                                                                                                                                                                 | Begin<br><u>1d Concre</u> te E<br>EB 22+84.00<br>22+84.00 (70.3                                                        | Wall 2<br>Barrier<br>P.O.B.<br>37' RT.        |                                                                                                                        | TRUE NORTH                                                                                                                                           |                                         |                    |
| 23+00                                                                                                                                                                                                        |                                                                                                                        |                                               |                                                                                                                        |                                                                                                                                                      |                                         |                    |
|                                                                                                                                                                                                              |                                                                                                                        |                                               |                                                                                                                        |                                                                                                                                                      |                                         |                    |
| <u>EB 22+84.0</u><br>ELEV                                                                                                                                                                                    | <u>0 V.P.</u> I.<br>'. 52.00                                                                                           |                                               |                                                                                                                        |                                                                                                                                                      |                                         |                    |
|                                                                                                                                                                                                              |                                                                                                                        |                                               |                                                                                                                        |                                                                                                                                                      |                                         |                    |
| THIS WORK WAS PREPARE<br>MY SUPERVISION AND CON<br>PROJECT WILL BE UNDER N<br>("OBSERVATION OF CONST<br>AS DEFINED IN CHAPTER 1<br>BOARD OF PROFESSIONAL<br>ARCHITECTS AND SURVEY<br>SUBCHAPTER 1, SECTION 1 | SIONAL<br>EER<br>30 - C<br>C<br>C<br>S<br>S<br>S<br>S<br>S<br>S<br>S<br>S<br>S<br>S<br>S<br>S<br>S<br>S<br>S<br>S<br>S | <u>BARF</u><br><u>E</u><br>ERSTAT<br>a Lane C | STATE OF F<br>TMENT OF TH<br>HIGHWAYS D<br>RIER PLAN A<br>ASTBOUND<br>E ROUTE HI<br>Overpass to Like<br>Project No. No | RANSPOF<br>MINISION<br>AND PRO<br>BARRIE<br>(EB) IMP<br>(EB) IMP<br>(EB) IMP<br>(EB) IMP<br>(EB) IMP<br>(EB) IMP<br>(EB) IMP<br>(EB) IMP<br>(EB) IMP | <u>DFILE</u><br>R<br>ROVEME<br>y Off-Ra | <u>ENTS</u><br>amp |
| JACOBS PUGINE RU<br>LISENSE EXPIRE                                                                                                                                                                           | - Jage                                                                                                                 |                                               | No. <i>WP0.05</i> Of                                                                                                   |                                                                                                                                                      | BHEETS                                  |                    |