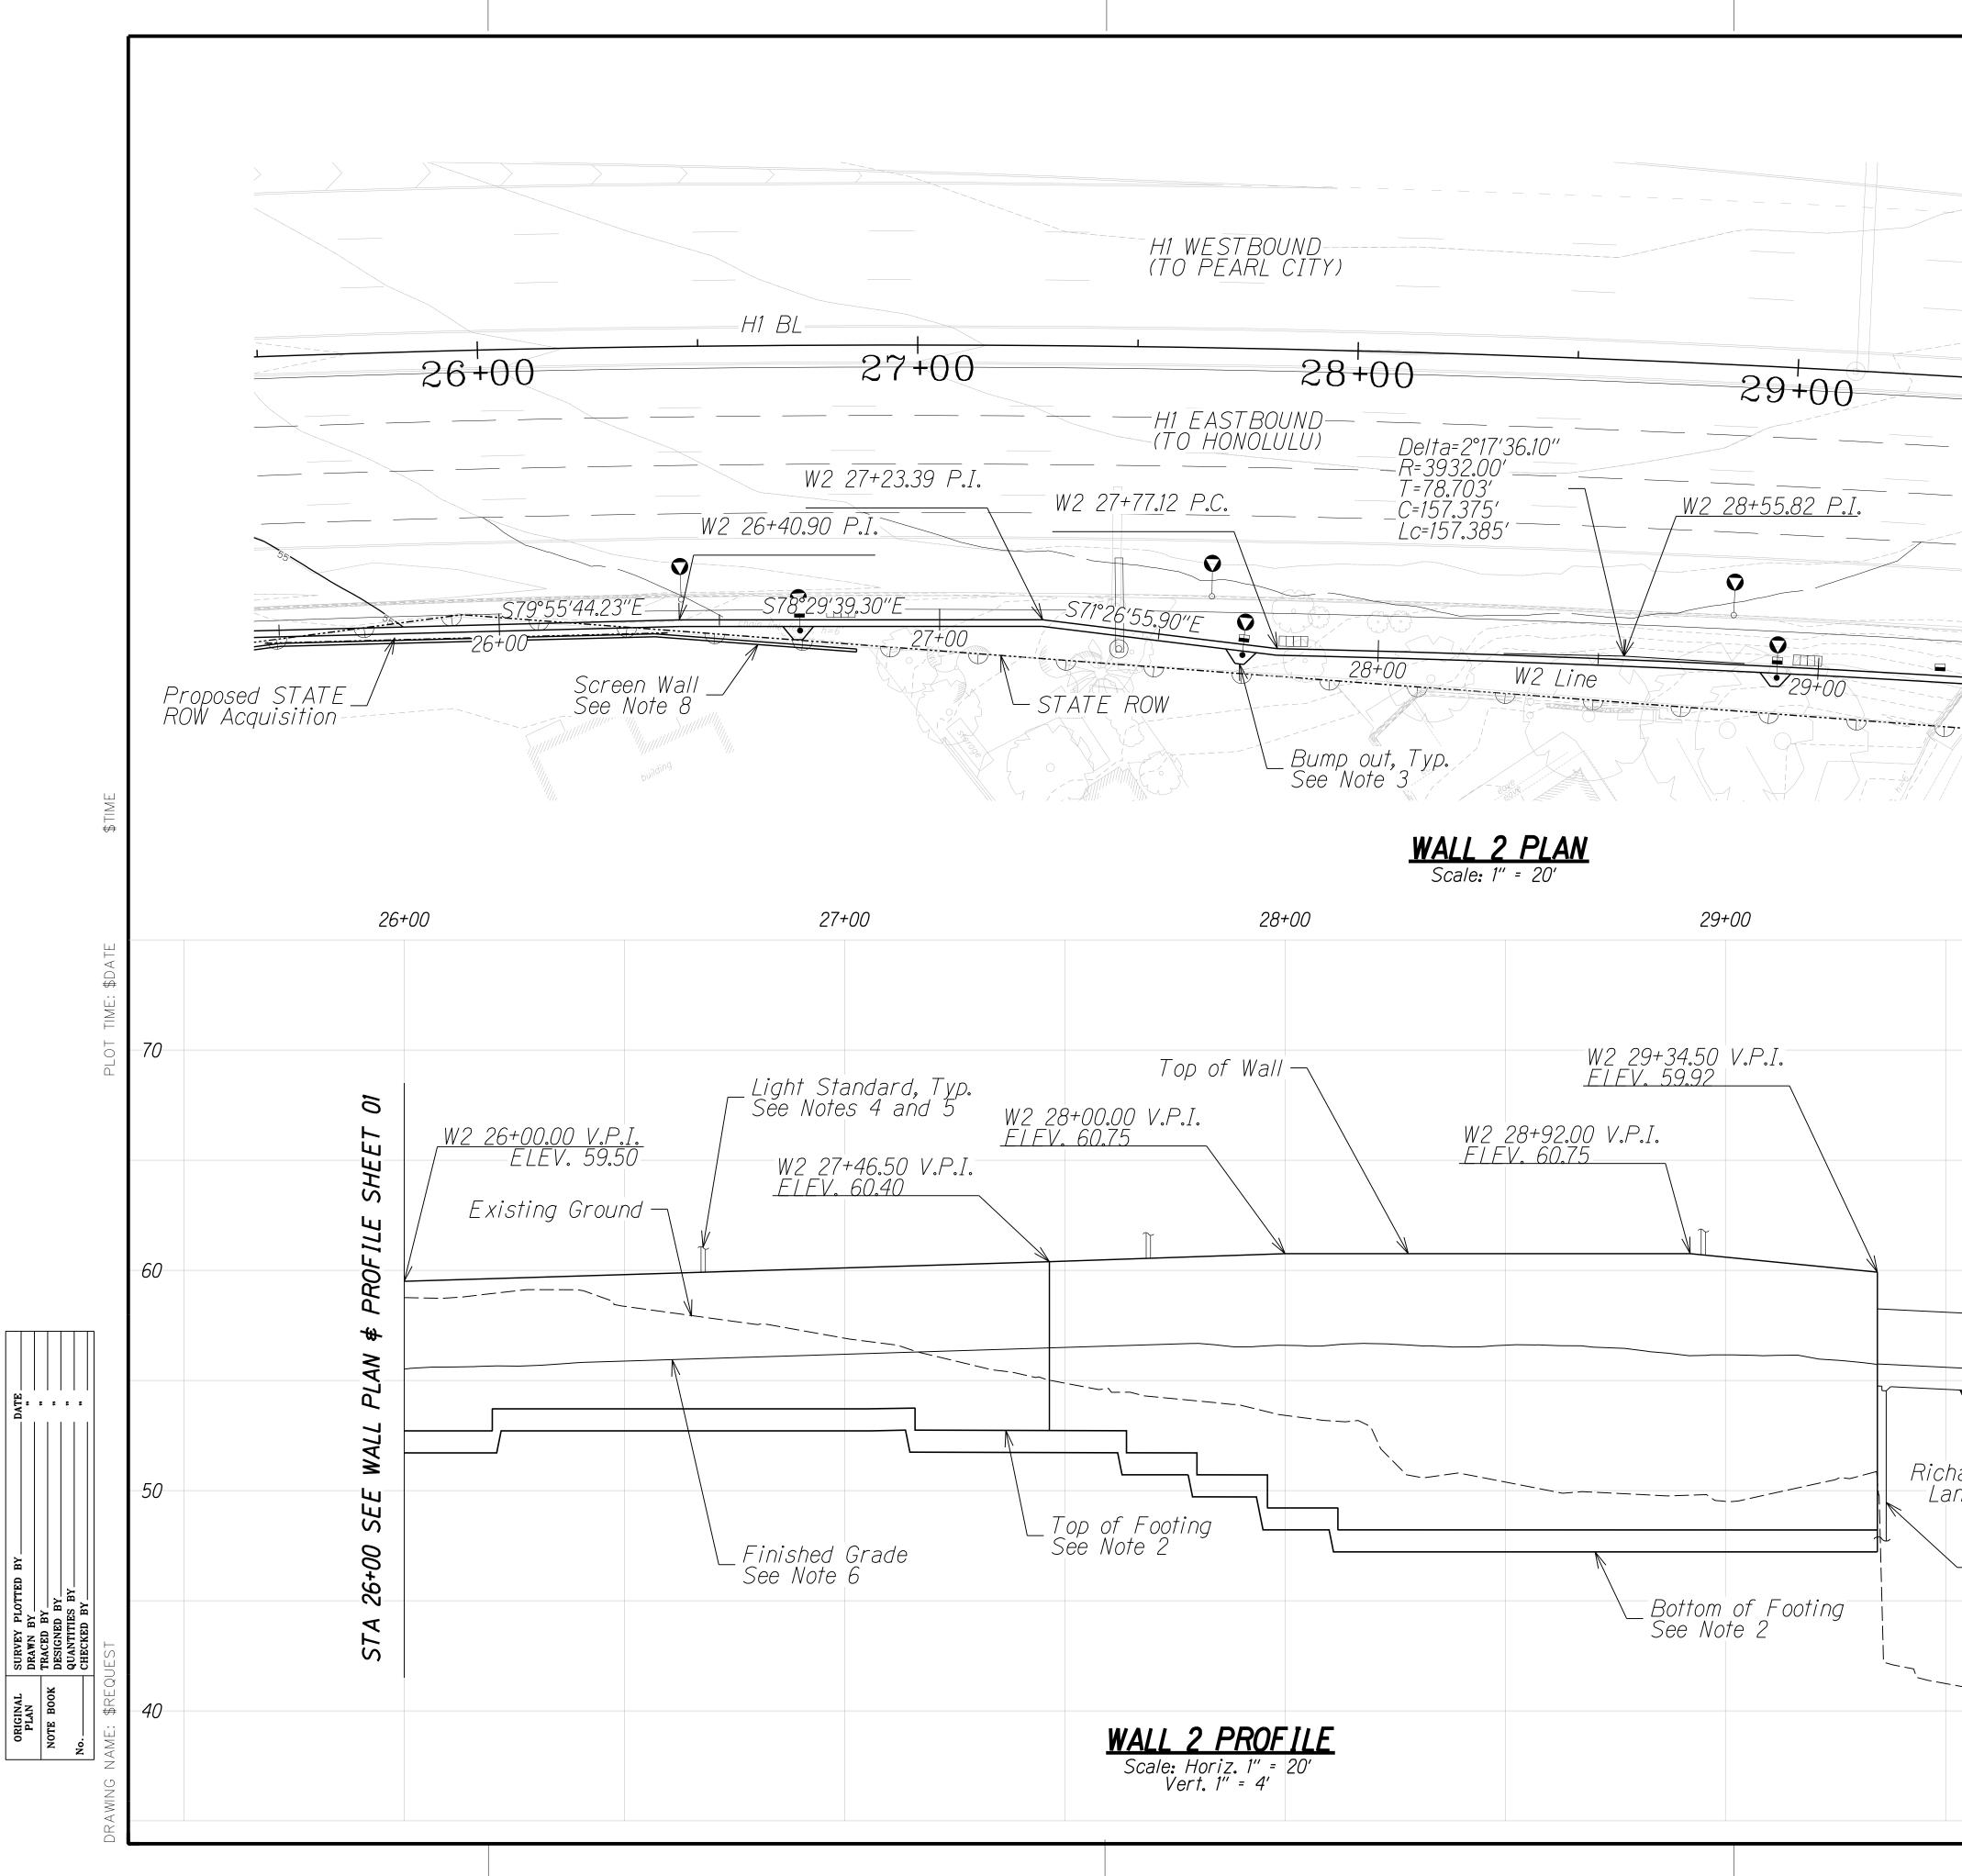

|                                        | -                                                                                                                                                                                                                                                                                                                                                                                                                                                                                                                                                                                                                                                                                                                                       | FED. ROAD<br>DIST. NO. | STATE                  | FED. AID<br>PROJ. NO.                                       | FISCAL<br>YEAR | SHEET<br>NO. | TOTAL<br>SHEETS |  |
|----------------------------------------|-----------------------------------------------------------------------------------------------------------------------------------------------------------------------------------------------------------------------------------------------------------------------------------------------------------------------------------------------------------------------------------------------------------------------------------------------------------------------------------------------------------------------------------------------------------------------------------------------------------------------------------------------------------------------------------------------------------------------------------------|------------------------|------------------------|-------------------------------------------------------------|----------------|--------------|-----------------|--|
| BOUND<br>RL CITY)                      |                                                                                                                                                                                                                                                                                                                                                                                                                                                                                                                                                                                                                                                                                                                                         | HAWAII                 | HAW.                   | NH-H1-1(280)                                                | 2023           | 223          | 466             |  |
|                                        | <u> </u>                                                                                                                                                                                                                                                                                                                                                                                                                                                                                                                                                                                                                                                                                                                                |                        |                        |                                                             |                |              |                 |  |
| 40+0<br>BOUND=                         |                                                                                                                                                                                                                                                                                                                                                                                                                                                                                                                                                                                                                                                                                                                                         |                        |                        |                                                             |                |              |                 |  |
| —————————————————————————————————————— |                                                                                                                                                                                                                                                                                                                                                                                                                                                                                                                                                                                                                                                                                                                                         |                        |                        |                                                             |                |              |                 |  |
| <u>W4_40+22.95</u><br>                 | · · · · · · · · · · · · · · · · · · ·                                                                                                                                                                                                                                                                                                                                                                                                                                                                                                                                                                                                                                                                                                   | <u> </u>               | <u>Matci<br/>40+27</u> | nd Wall 4<br><u>h Existing</u><br>158 P.O.E.=<br>65.65' RT) |                |              |                 |  |
| <u>9+80.50 P.T.</u>                    |                                                                                                                                                                                                                                                                                                                                                                                                                                                                                                                                                                                                                                                                                                                                         | =H1 40+3               | 34.77 (                | 65.65′RT)<br>                                               |                |              |                 |  |
|                                        |                                                                                                                                                                                                                                                                                                                                                                                                                                                                                                                                                                                                                                                                                                                                         |                        |                        | _                                                           |                |              |                 |  |
| <u>40+0</u>                            |                                                                                                                                                                                                                                                                                                                                                                                                                                                                                                                                                                                                                                                                                                                                         |                        |                        |                                                             | $\mathbb{N}$   |              |                 |  |
|                                        |                                                                                                                                                                                                                                                                                                                                                                                                                                                                                                                                                                                                                                                                                                                                         |                        |                        |                                                             | L'ST TR        |              |                 |  |
|                                        |                                                                                                                                                                                                                                                                                                                                                                                                                                                                                                                                                                                                                                                                                                                                         | /                      |                        |                                                             | CALE! I IN     | 707          |                 |  |
|                                        |                                                                                                                                                                                                                                                                                                                                                                                                                                                                                                                                                                                                                                                                                                                                         |                        |                        |                                                             | 2              |              |                 |  |
| in link $f_{ence}$ , $k=10$ .          |                                                                                                                                                                                                                                                                                                                                                                                                                                                                                                                                                                                                                                                                                                                                         |                        |                        |                                                             |                |              |                 |  |
|                                        |                                                                                                                                                                                                                                                                                                                                                                                                                                                                                                                                                                                                                                                                                                                                         |                        |                        |                                                             |                |              |                 |  |
|                                        |                                                                                                                                                                                                                                                                                                                                                                                                                                                                                                                                                                                                                                                                                                                                         |                        |                        |                                                             |                |              |                 |  |
| 40+00                                  |                                                                                                                                                                                                                                                                                                                                                                                                                                                                                                                                                                                                                                                                                                                                         |                        |                        | 41+00                                                       |                |              |                 |  |
|                                        |                                                                                                                                                                                                                                                                                                                                                                                                                                                                                                                                                                                                                                                                                                                                         |                        |                        |                                                             |                |              |                 |  |
|                                        |                                                                                                                                                                                                                                                                                                                                                                                                                                                                                                                                                                                                                                                                                                                                         |                        |                        |                                                             |                |              |                 |  |
|                                        | W4<br>EL                                                                                                                                                                                                                                                                                                                                                                                                                                                                                                                                                                                                                                                                                                                                | 4 40+27.5<br>EV. 70.0  | <u>58 V.F</u><br>10    | <u>.</u>                                                    |                |              |                 |  |
|                                        |                                                                                                                                                                                                                                                                                                                                                                                                                                                                                                                                                                                                                                                                                                                                         |                        |                        |                                                             |                |              |                 |  |
|                                        | A                                                                                                                                                                                                                                                                                                                                                                                                                                                                                                                                                                                                                                                                                                                                       | latch E>               | kisting                | ,                                                           |                |              |                 |  |
|                                        |                                                                                                                                                                                                                                                                                                                                                                                                                                                                                                                                                                                                                                                                                                                                         |                        |                        |                                                             |                |              |                 |  |
|                                        |                                                                                                                                                                                                                                                                                                                                                                                                                                                                                                                                                                                                                                                                                                                                         |                        |                        |                                                             |                |              |                 |  |
|                                        |                                                                                                                                                                                                                                                                                                                                                                                                                                                                                                                                                                                                                                                                                                                                         |                        |                        |                                                             |                |              |                 |  |
|                                        |                                                                                                                                                                                                                                                                                                                                                                                                                                                                                                                                                                                                                                                                                                                                         |                        |                        |                                                             |                |              |                 |  |
|                                        |                                                                                                                                                                                                                                                                                                                                                                                                                                                                                                                                                                                                                                                                                                                                         |                        |                        |                                                             |                |              |                 |  |
|                                        | NY. L                                                                                                                                                                                                                                                                                                                                                                                                                                                                                                                                                                                                                                                                                                                                   |                        |                        | STATE OF H                                                  |                |              |                 |  |
| lans<br>Il Footing Details             | S LICENSED M<br>PROFESSIONAL                                                                                                                                                                                                                                                                                                                                                                                                                                                                                                                                                                                                                                                                                                            |                        |                        | TMENT OF TF<br>highways di<br>NG WALL PLA                   | VISION         |              |                 |  |
| tructural Detail Plans                 | ★ ENGINEER<br>No. 9930-C ★<br>▼<br>↓<br>↓<br>↓<br>↓<br>↓<br>↓<br>↓<br>↓<br>↓<br>↓<br>↓<br>↓<br>↓ ↓<br>↓ ↓ ↓ ↓ ↓ ↓ ↓ ↓ ↓ ↓ ↓ ↓ ↓ ↓ ↓ ↓ ↓ ↓ ↓ ↓ ↓ ↓ ↓ ↓ ↓ ↓ ↓ ↓ ↓ ↓ ↓ ↓ ↓ ↓ ↓ ↓ ↓ ↓ ↓ ↓ ↓ ↓ ↓ ↓ ↓ ↓ ↓ ↓ ↓ ↓ ↓ ↓ ↓ ↓ ↓ ↓ ↓ ↓ ↓ ↓ ↓ ↓ ↓ ↓ ↓ ↓ ↓ ↓ ↓ ↓ ↓ ↓ ↓ ↓ ↓ ↓ ↓ ↓ ↓ ↓ ↓ ↓ ↓ ↓ ↓ ↓ ↓ ↓ ↓ ↓ ↓ ↓ ↓ ↓ ↓ ↓ ↓ ↓ ↓ ↓ ↓ ↓ ↓ ↓ ↓ ↓ ↓ ↓ ↓ ↓ ↓ ↓ ↓ ↓ ↓ ↓ ↓ ↓ ↓ ↓ ↓ ↓ ↓ ↓ ↓ ↓ ↓ ↓ ↓ ↓ ↓ ↓ ↓ ↓ ↓ ↓ ↓ ↓ ↓ ↓ ↓ ↓ ↓ ↓ ↓ ↓ ↓ ↓ ↓ ↓ ↓ ↓ ↓ ↓ ↓ ↓ ↓ ↓ ↓ ↓ ↓ ↓ ↓ ↓ ↓ ↓ ↓ ↓ ↓ ↓ ↓ ↓ ↓ ↓ ↓ ↓ ↓ ↓ ↓ ↓ ↓ ↓ ↓ ↓ ↓ ↓ ↓ ↓ ↓ ↓ ↓ ↓ ↓ ↓ ↓ ↓ ↓ ↓ ↓ ↓ ↓ ↓ ↓ ↓ ↓ ↓ ↓ ↓ ↓ ↓ ↓ ↓ ↓ ↓ ↓ ↓ ↓ ↓ ↓ ↓ ↓ ↓ ↓ ↓ ↓ ↓ ↓ ↓ ↓ ↓ ↓ ↓ ↓ ↓ ↓ ↓ ↓ ↓ ↓ ↓ ↓ ↓ ↓ ↓ ↓ ↓ ↓ ↓ ↓ ↓ ↓ ↓ ↓ ↓ ↓ ↓ ↓ ↓ ↓ ↓ ↓ ↓ ↓ ↓ ↓ ↓ ↓ ↓ ↓ ↓ ↓ ↓ ↓ ↓ ↓ ↓ ↓ ↓ ↓ ↓ ↓ ↓ ↓ ↓ ↓ ↓ ↓ ↓ ↓ ↓ ↓ ↓ ↓ ↓ ↓ ↓ ↓ ↓ ↓ ↓ ↓ ↓ ↓ ↓ ↓ |                        |                        | WALL                                                        | 4              |              |                 |  |
| -47                                    | THIS WORK WAS PREPARED BY ME OR UNDE<br>MY SUPERVISION AND CONSTRUCTION OF T<br>PROJECT WILL BE UNDER MY OBSERVATION<br>("OBSERVATION OF CONSTRUCTION" SHALL                                                                                                                                                                                                                                                                                                                                                                                                                                                                                                                                                                            |                        | Lane C                 | E ROUTE H1 (<br>Werpass to Lik                              | elike Hw       | y Off-Ra     |                 |  |
| drilled shaft details,                 | AS DEFINED IN CHAPTER 115, RULES OF THE<br>BOARD OF PROFESSIONAL ENGINEERS,<br>ARCHITECTS AND SURVEYORS, STATE OF H<br>SUBCHAPTER 1, SECTION 16-115-2, DEFINITION                                                                                                                                                                                                                                                                                                                                                                                                                                                                                                                                                                       | E<br>IAWAII,<br>DNS)   | <br>As No              | <b>Project No. NH</b><br>hted                               |                | )<br>Dec 20  | 22              |  |
| Ċ                                      | JACOBS ENGINEERING GROUP INC.<br>LISENSE EXPIRES 04-30-24                                                                                                                                                                                                                                                                                                                                                                                                                                                                                                                                                                                                                                                                               | -                      |                        | No. <i>WP0.04</i> OF                                        | 7. 5           | HEETS        |                 |  |
|                                        |                                                                                                                                                                                                                                                                                                                                                                                                                                                                                                                                                                                                                                                                                                                                         |                        |                        |                                                             | 2              | 23           |                 |  |