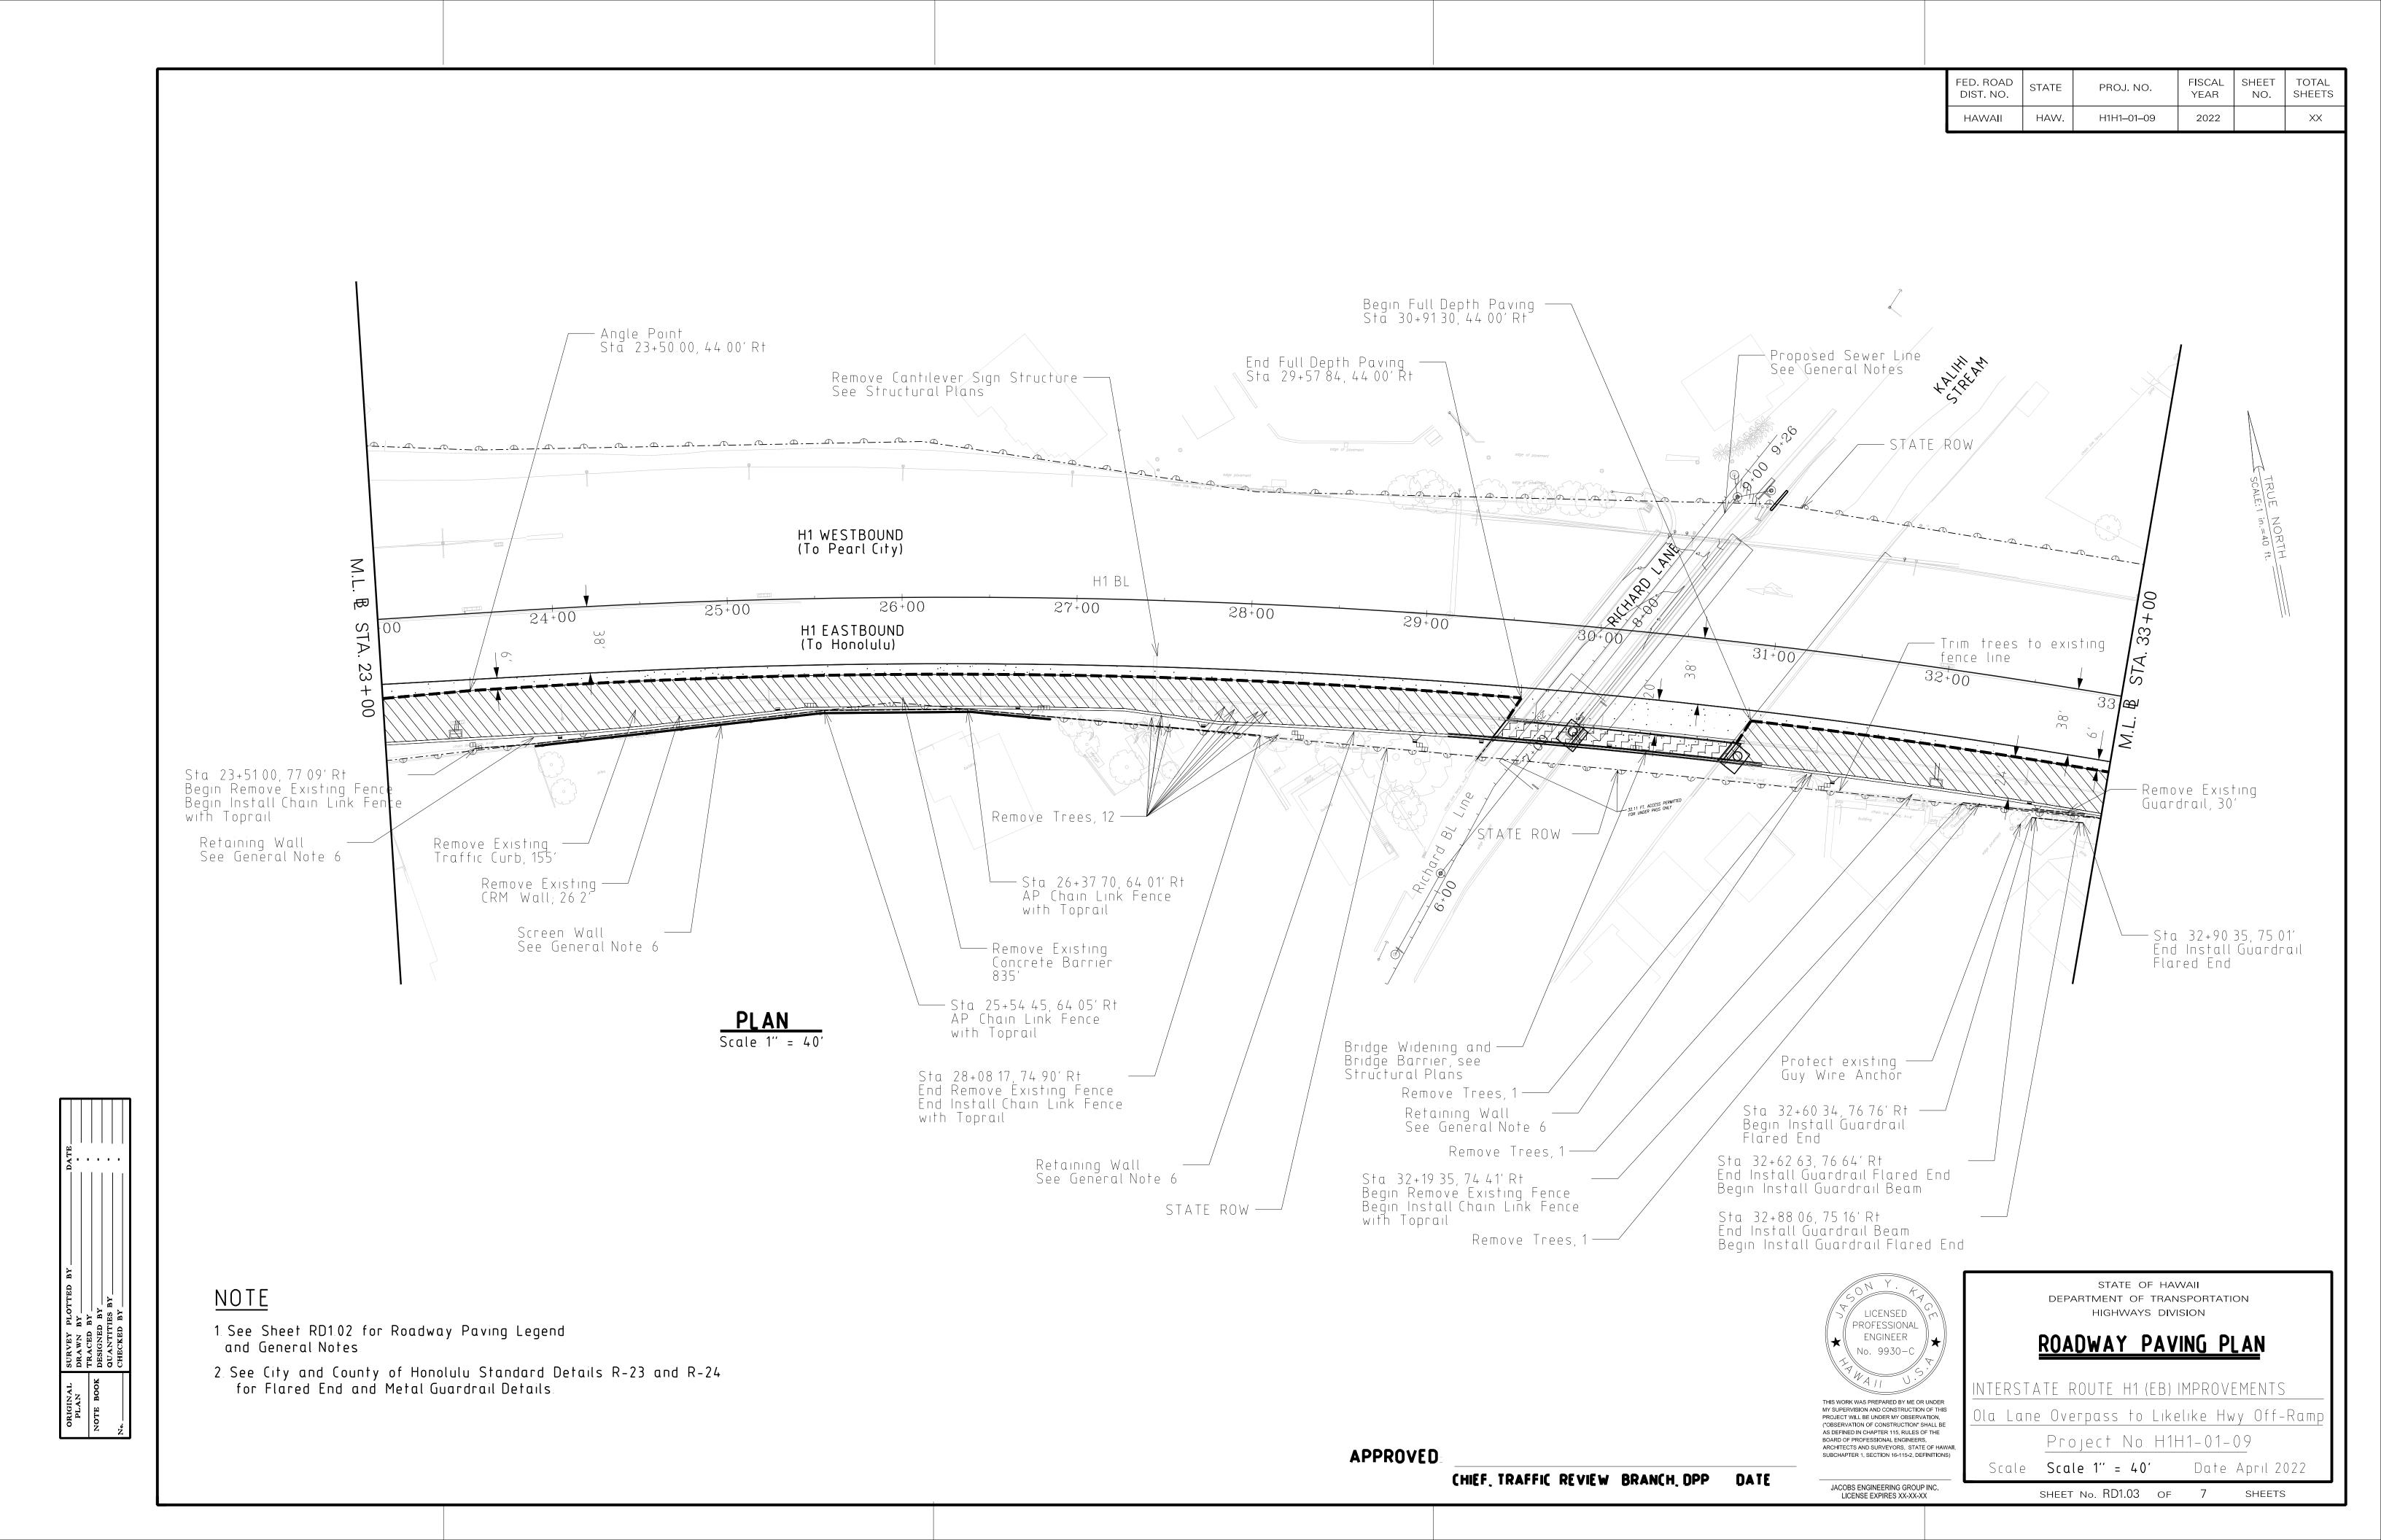

ROADWAY PAVING PLAN

STATE OF HAWAII DEPARTMENT OF TRANSPORTATION HIGHWAYS DIVISION

INTERSTATE ROUTE H1 (EB) IMPROVEMENTS Ola Lane Overpass to Likelike Hwy Off-Ramp |

Project No. H1H1-01-09 Scale: Scale: 1'' = 40' Date: April 2022