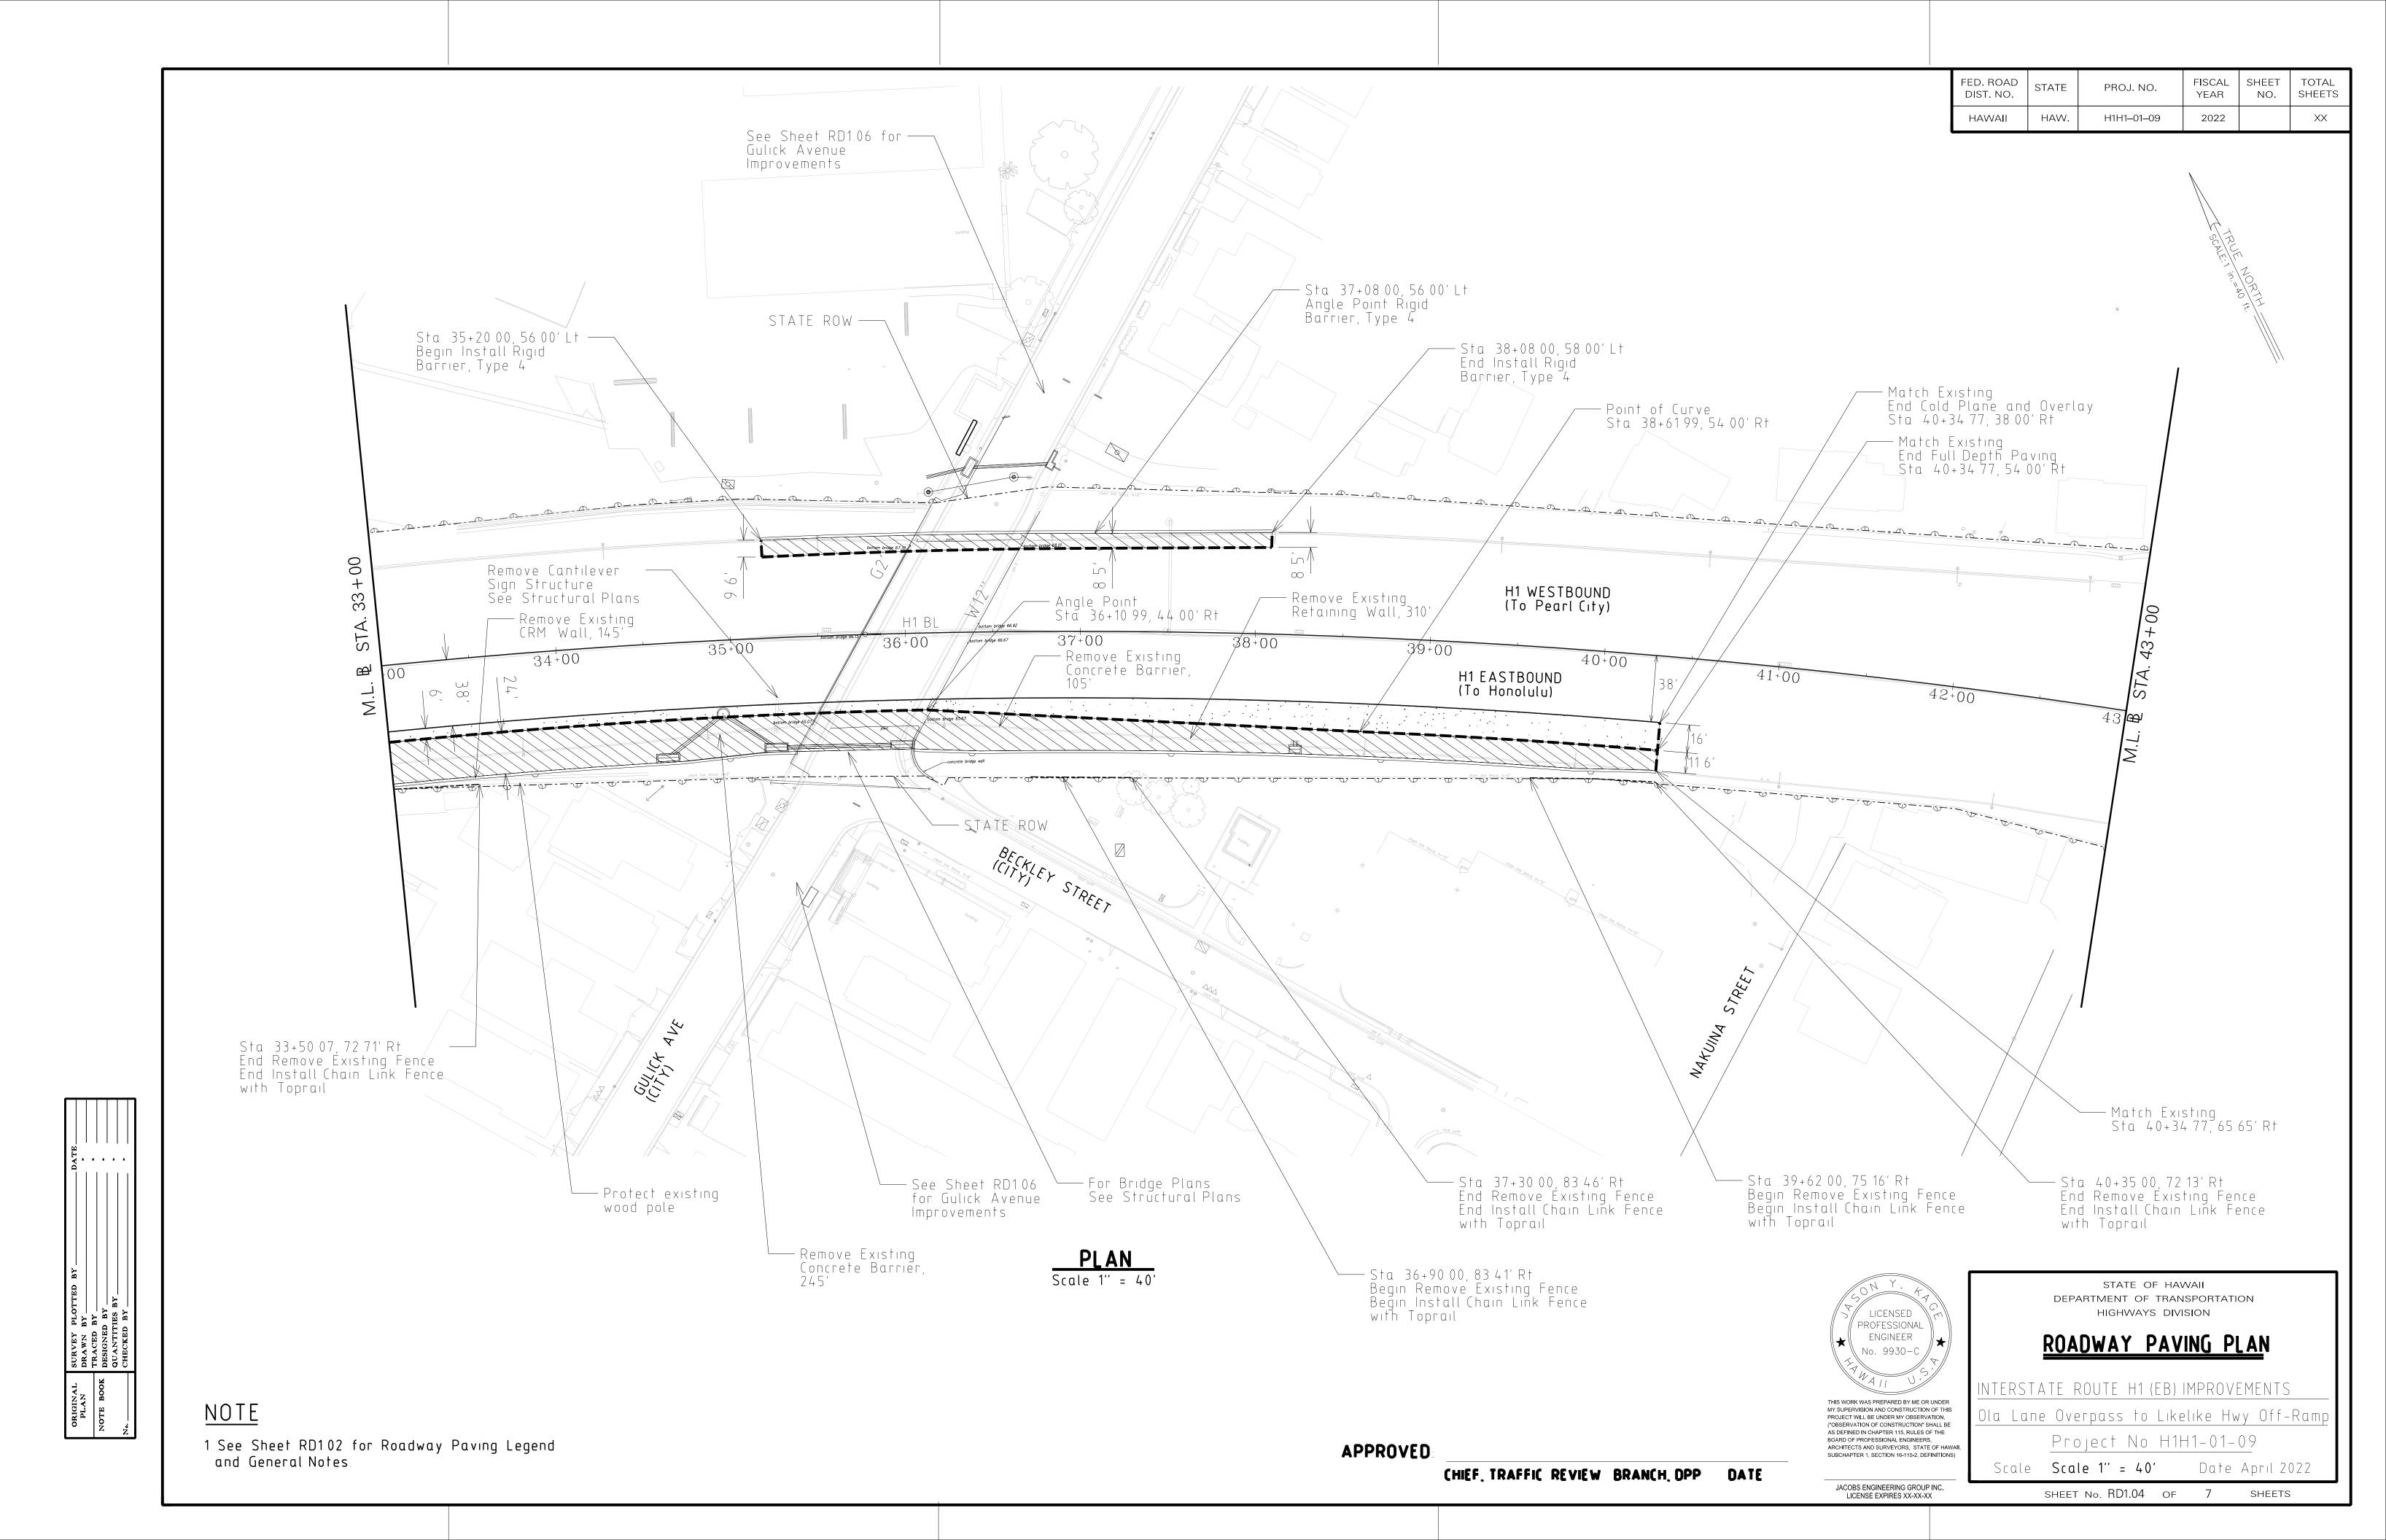

ROADWAY PAVING PLAN

STATE OF HAWAII DEPARTMENT OF TRANSPORTATION HIGHWAYS DIVISION

INTERSTATE ROUTE H1 (EB) IMPROVEMENTS Ola Lane Overpass to Likelike Hwy Off-Ramp |

Project No. H1H1-01-09 Scale: Scale: 1'' = 40' Date: April 2022