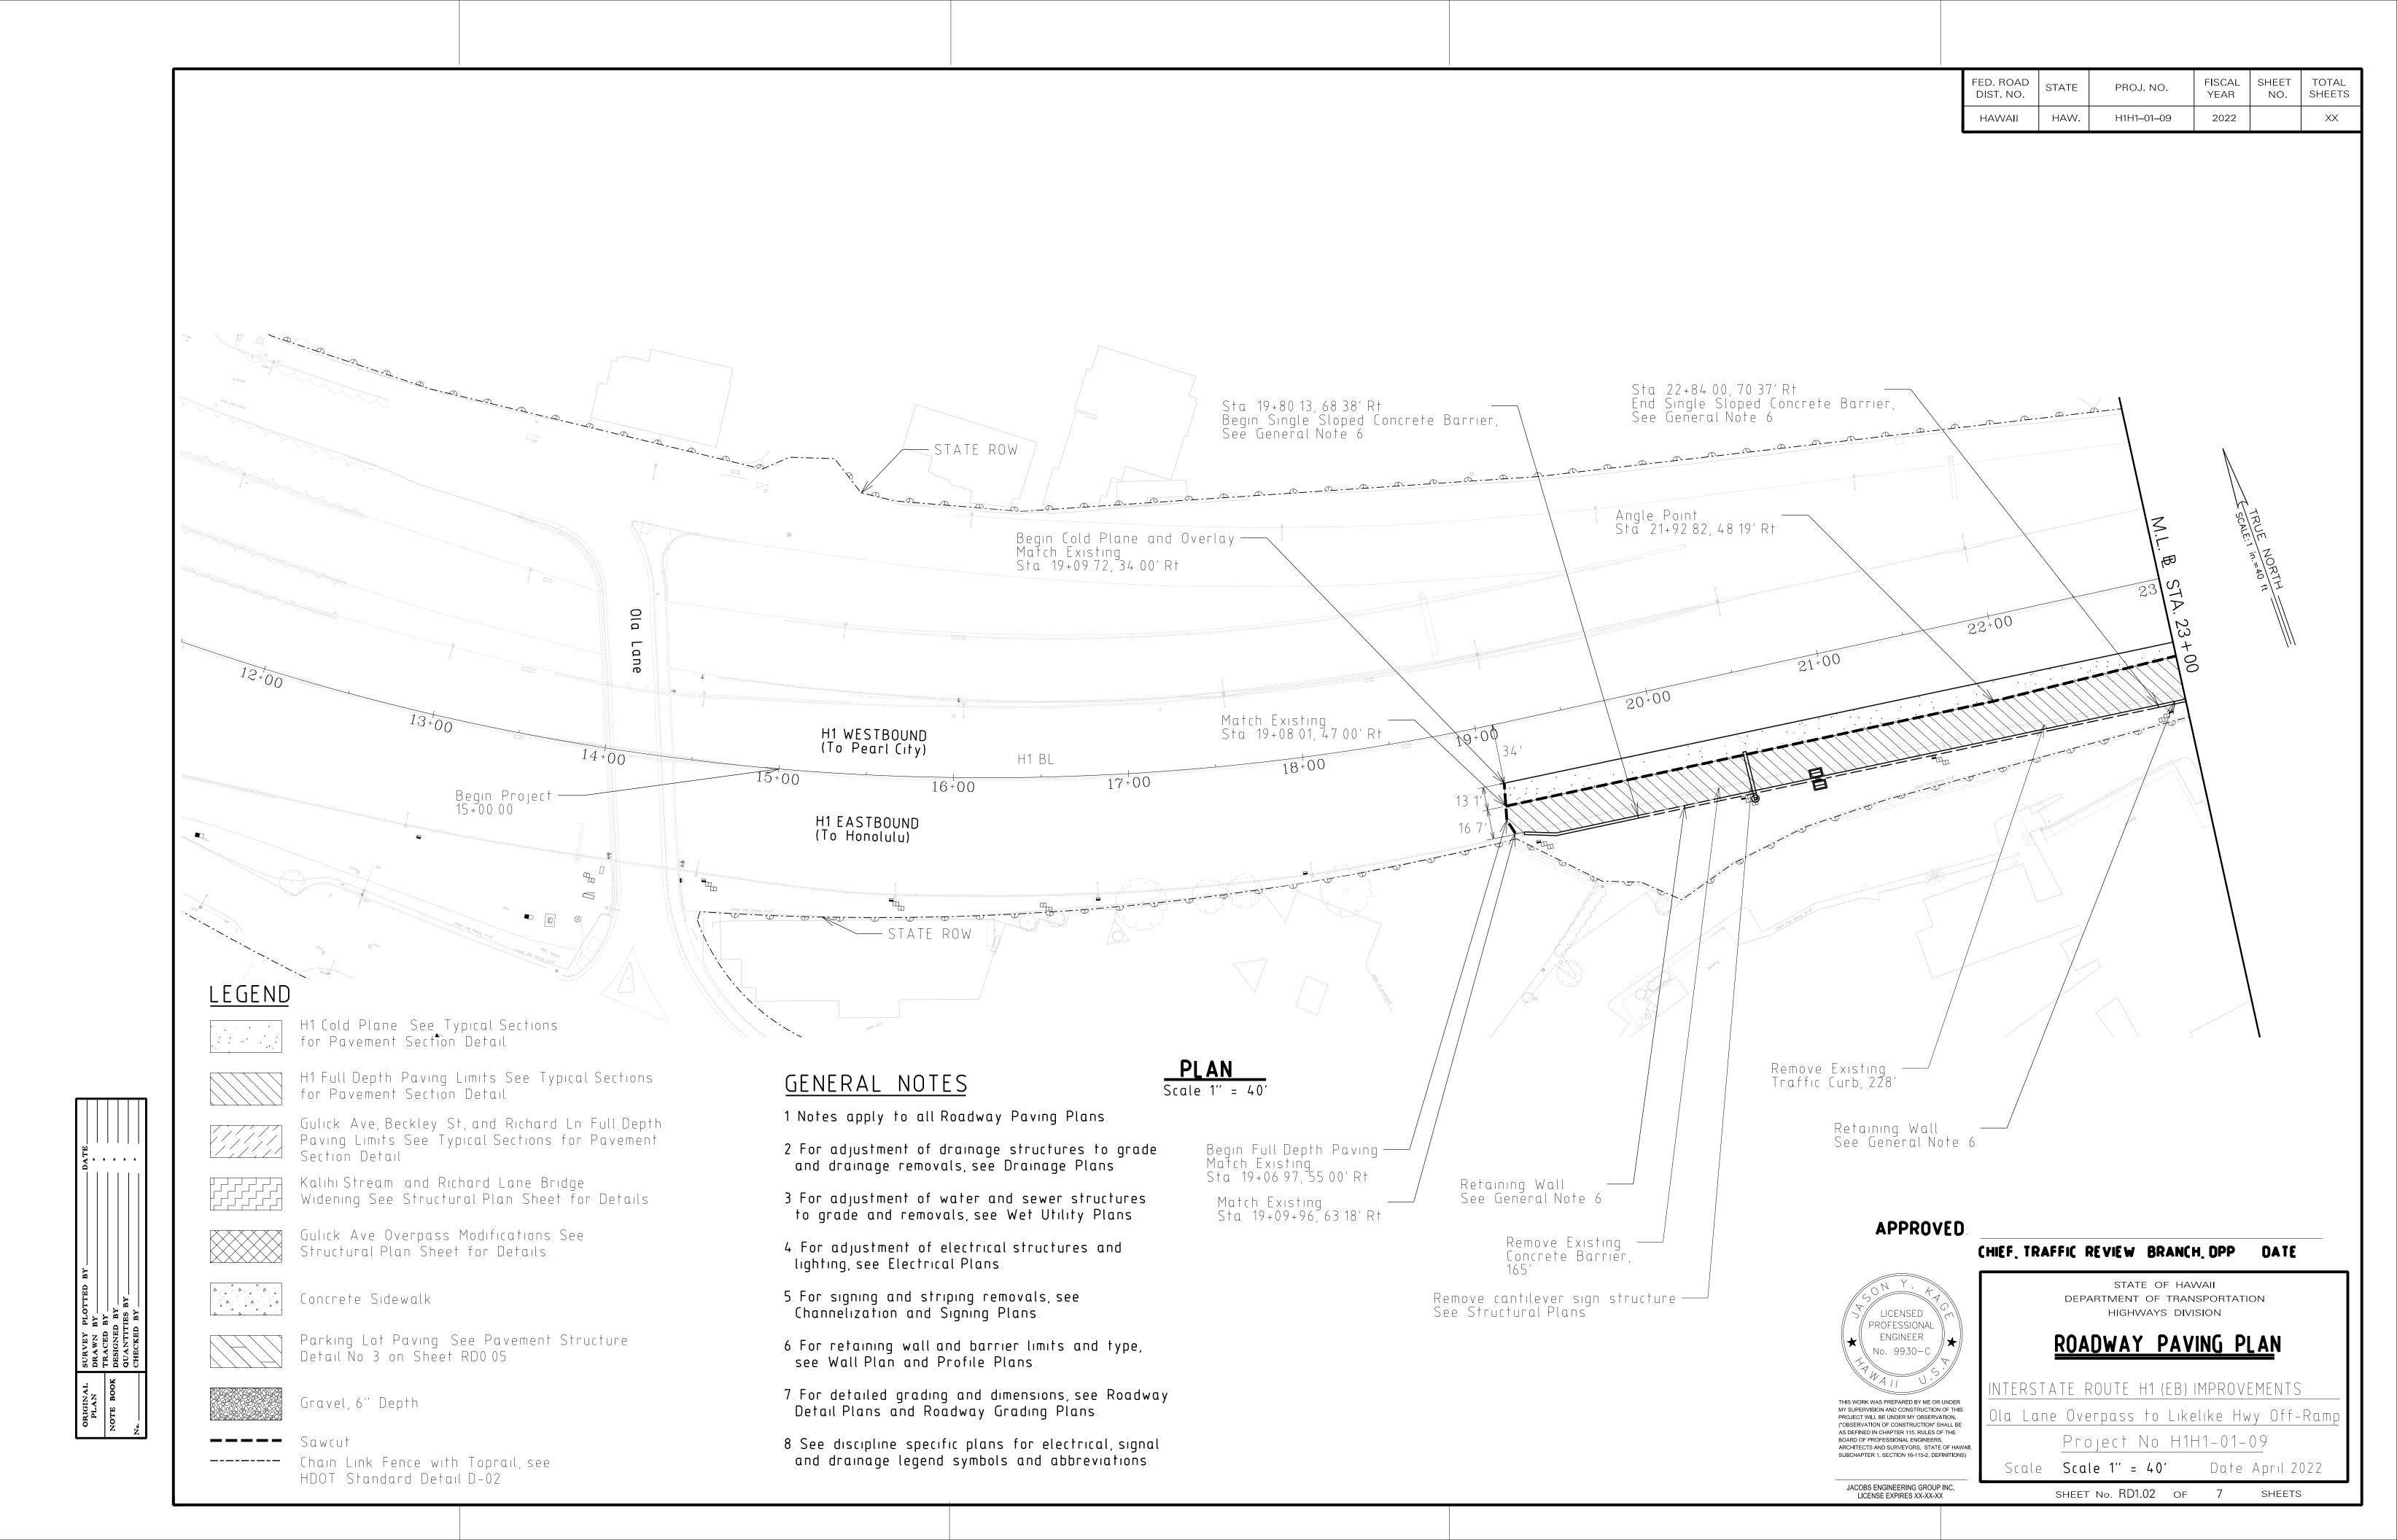

ROADWAY PAVING PLAN

STATE OF HAWAII DEPARTMENT OF TRANSPORTATION HIGHWAYS DIVISION

INTERSTATE ROUTE H1 (EB) IMPROVEMENTS Ola Lane Overpass to Likelike Hwy Off-Ramp |

Project No. H1H1-01-09 Scale: Scale: 1'' = 40' Date: April 2022