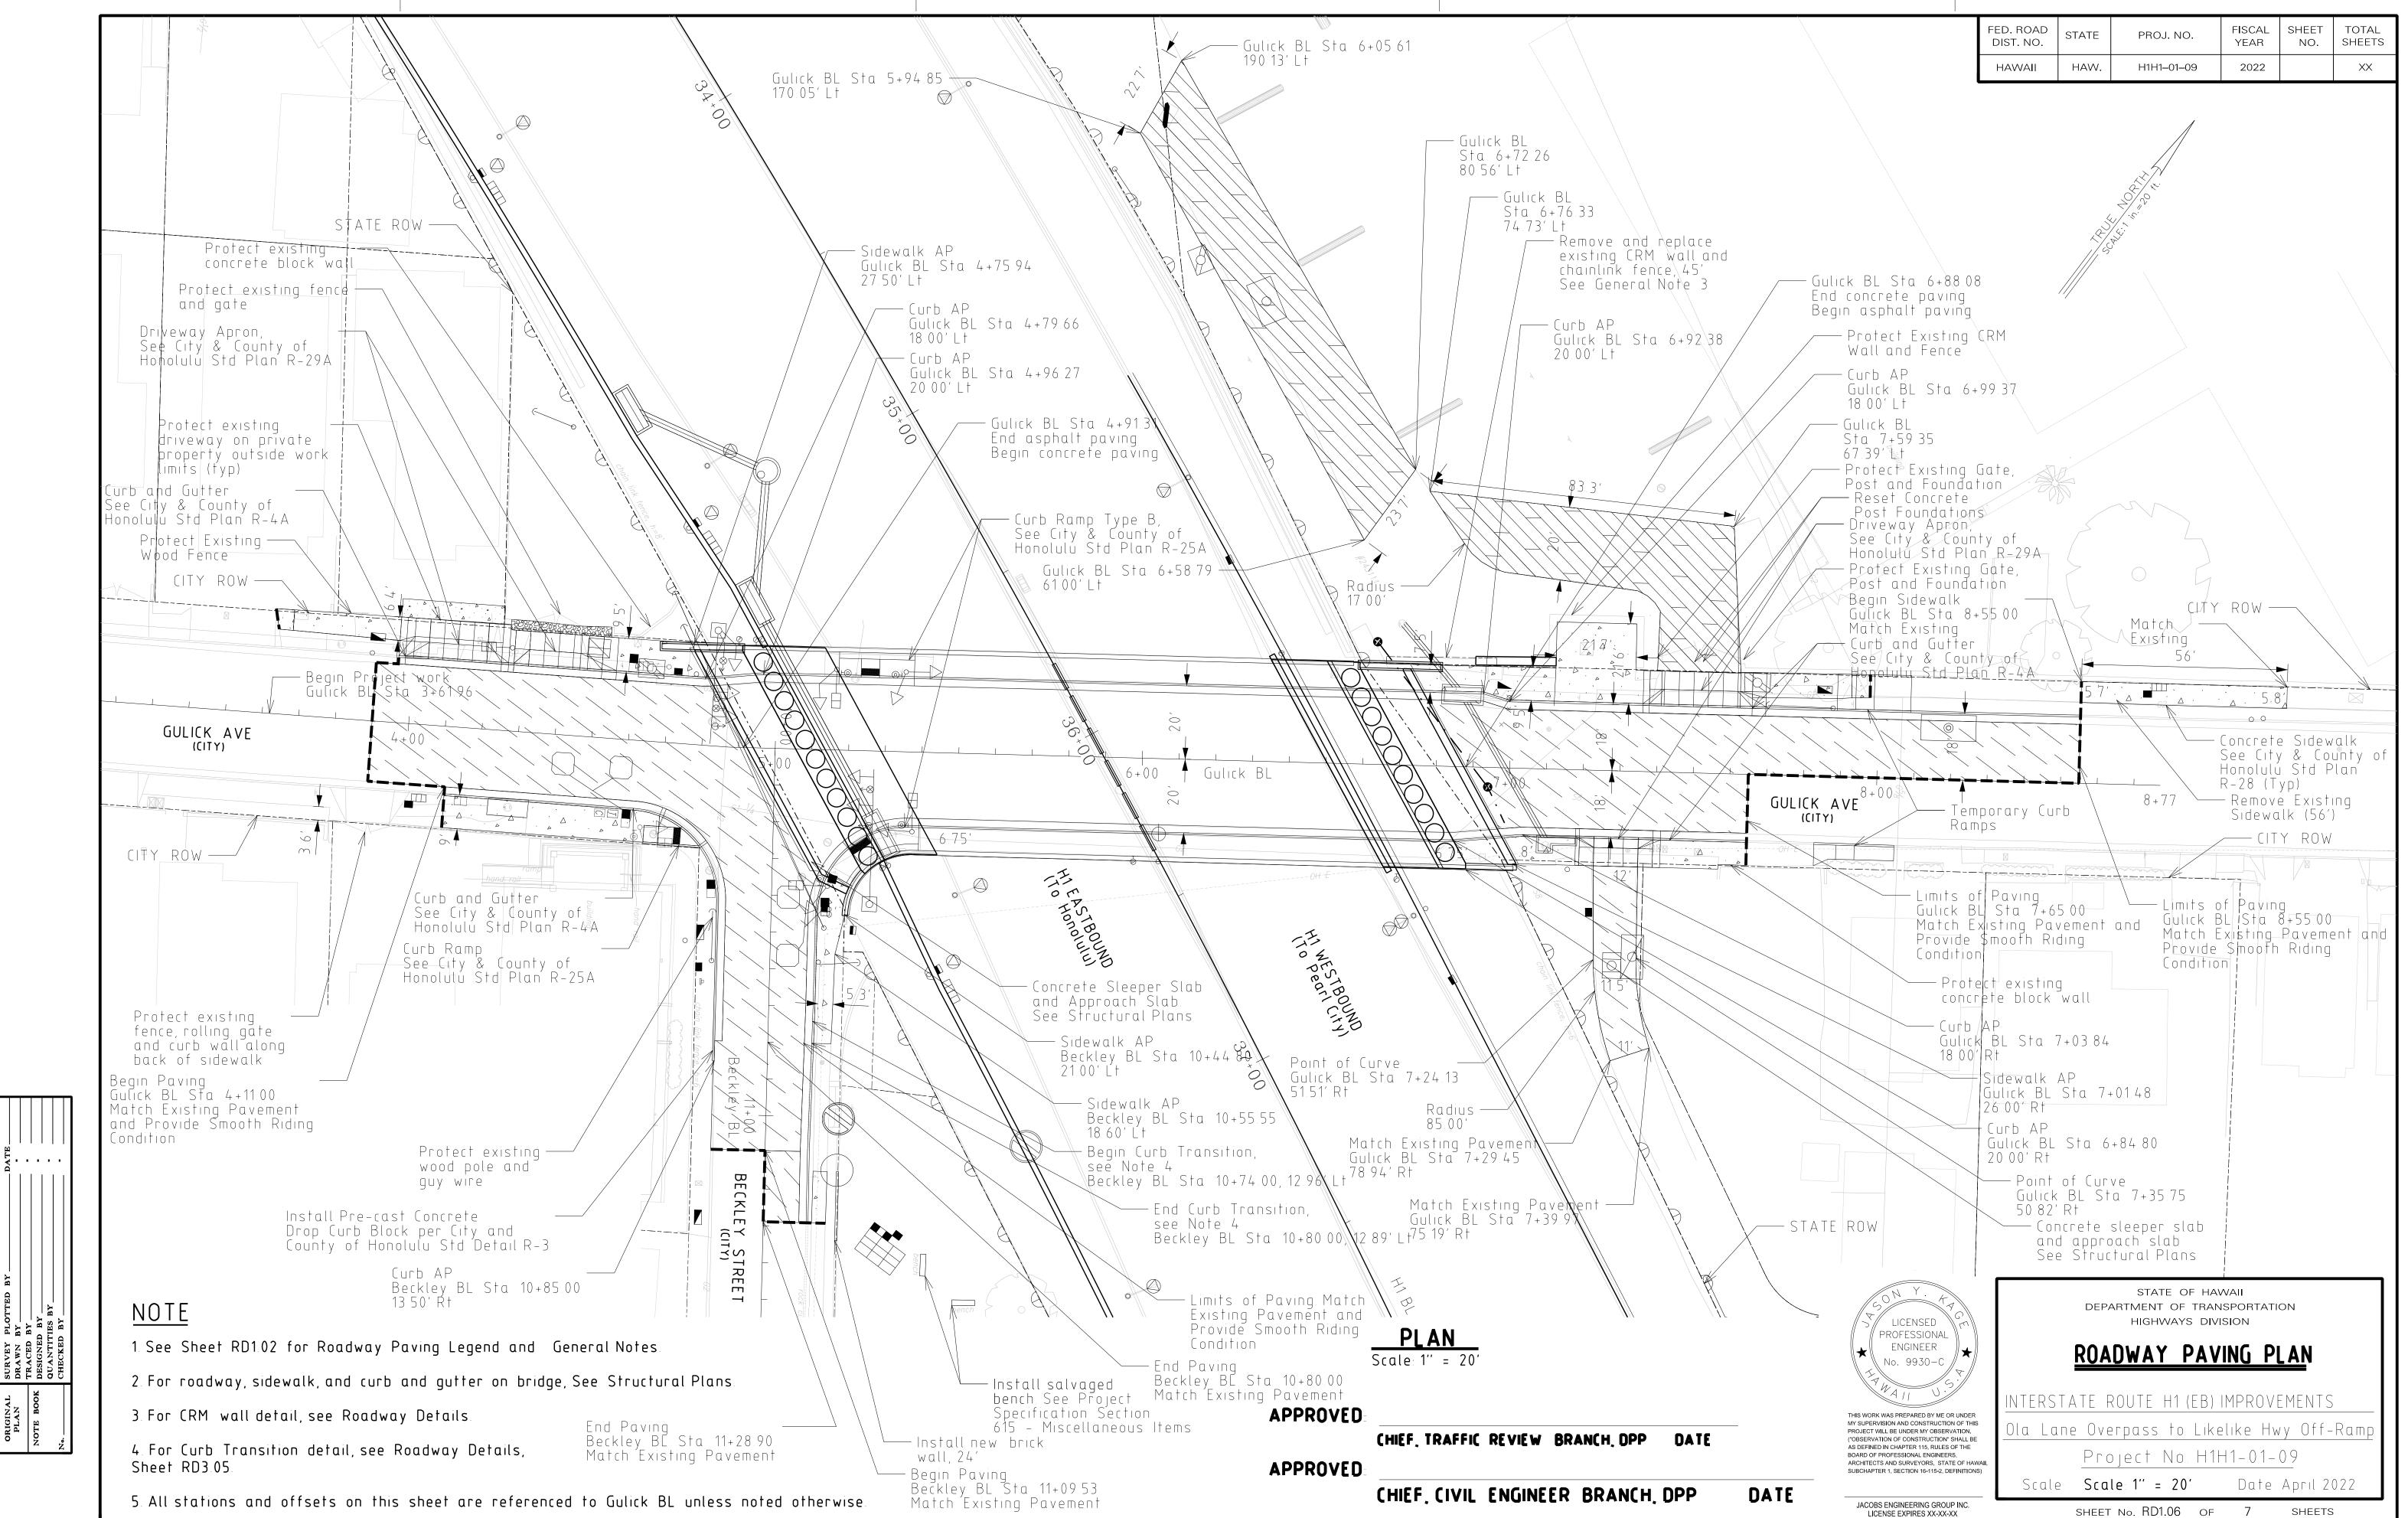

## <u>NOTE</u>

1. See Sheet RD1.02 for Roadway Paving Legend and General Notes.

**APPROVED**:

CHIEF, TRAFFIC REVIEW BRANCH, DPP DATE

THIS WORK WAS PREPARED BY ME OR UNDER MY SUPERVISION AND CONSTRUCTION OF THIS PROJECT WILL BE UNDER MY OBSERVATION. ("OBSERVATION OF CONSTRUCTION" SHALL BE AS DEFINED IN CHAPTER 115, RULES OF THE BOARD OF PROFESSIONAL ENGINEERS, ARCHITECTS AND SURVEYORS, STATE OF HAWAII, SUBCHAPTER 1, SECTION 16-115-2, DEFINITIONS)

ROADWAY PAVING PLAN

STATE OF HAWAII DEPARTMENT OF TRANSPORTATION HIGHWAYS DIVISION

INTERSTATE ROUTE H1 (EB) IMPROVEMENTS Ola Lane Overpass to Likelike Hwy Off-Ramp |

Project No. H1H1-01-09 Scale: Scale: 1'' = 40' Date: April 2022

SHEET No. RD1.05 OF 7 SHEETS

PLOT DATE: \$DATE PLOT TIME: \$TIME FILE: \$REQUEST

JACOBS ENGINEERING GROUP INC. LICENSE EXPIRES XX-XX-XX

PLOT DATE: \$DATE PLOT TIME: \$TIME FILE: \$REQUEST