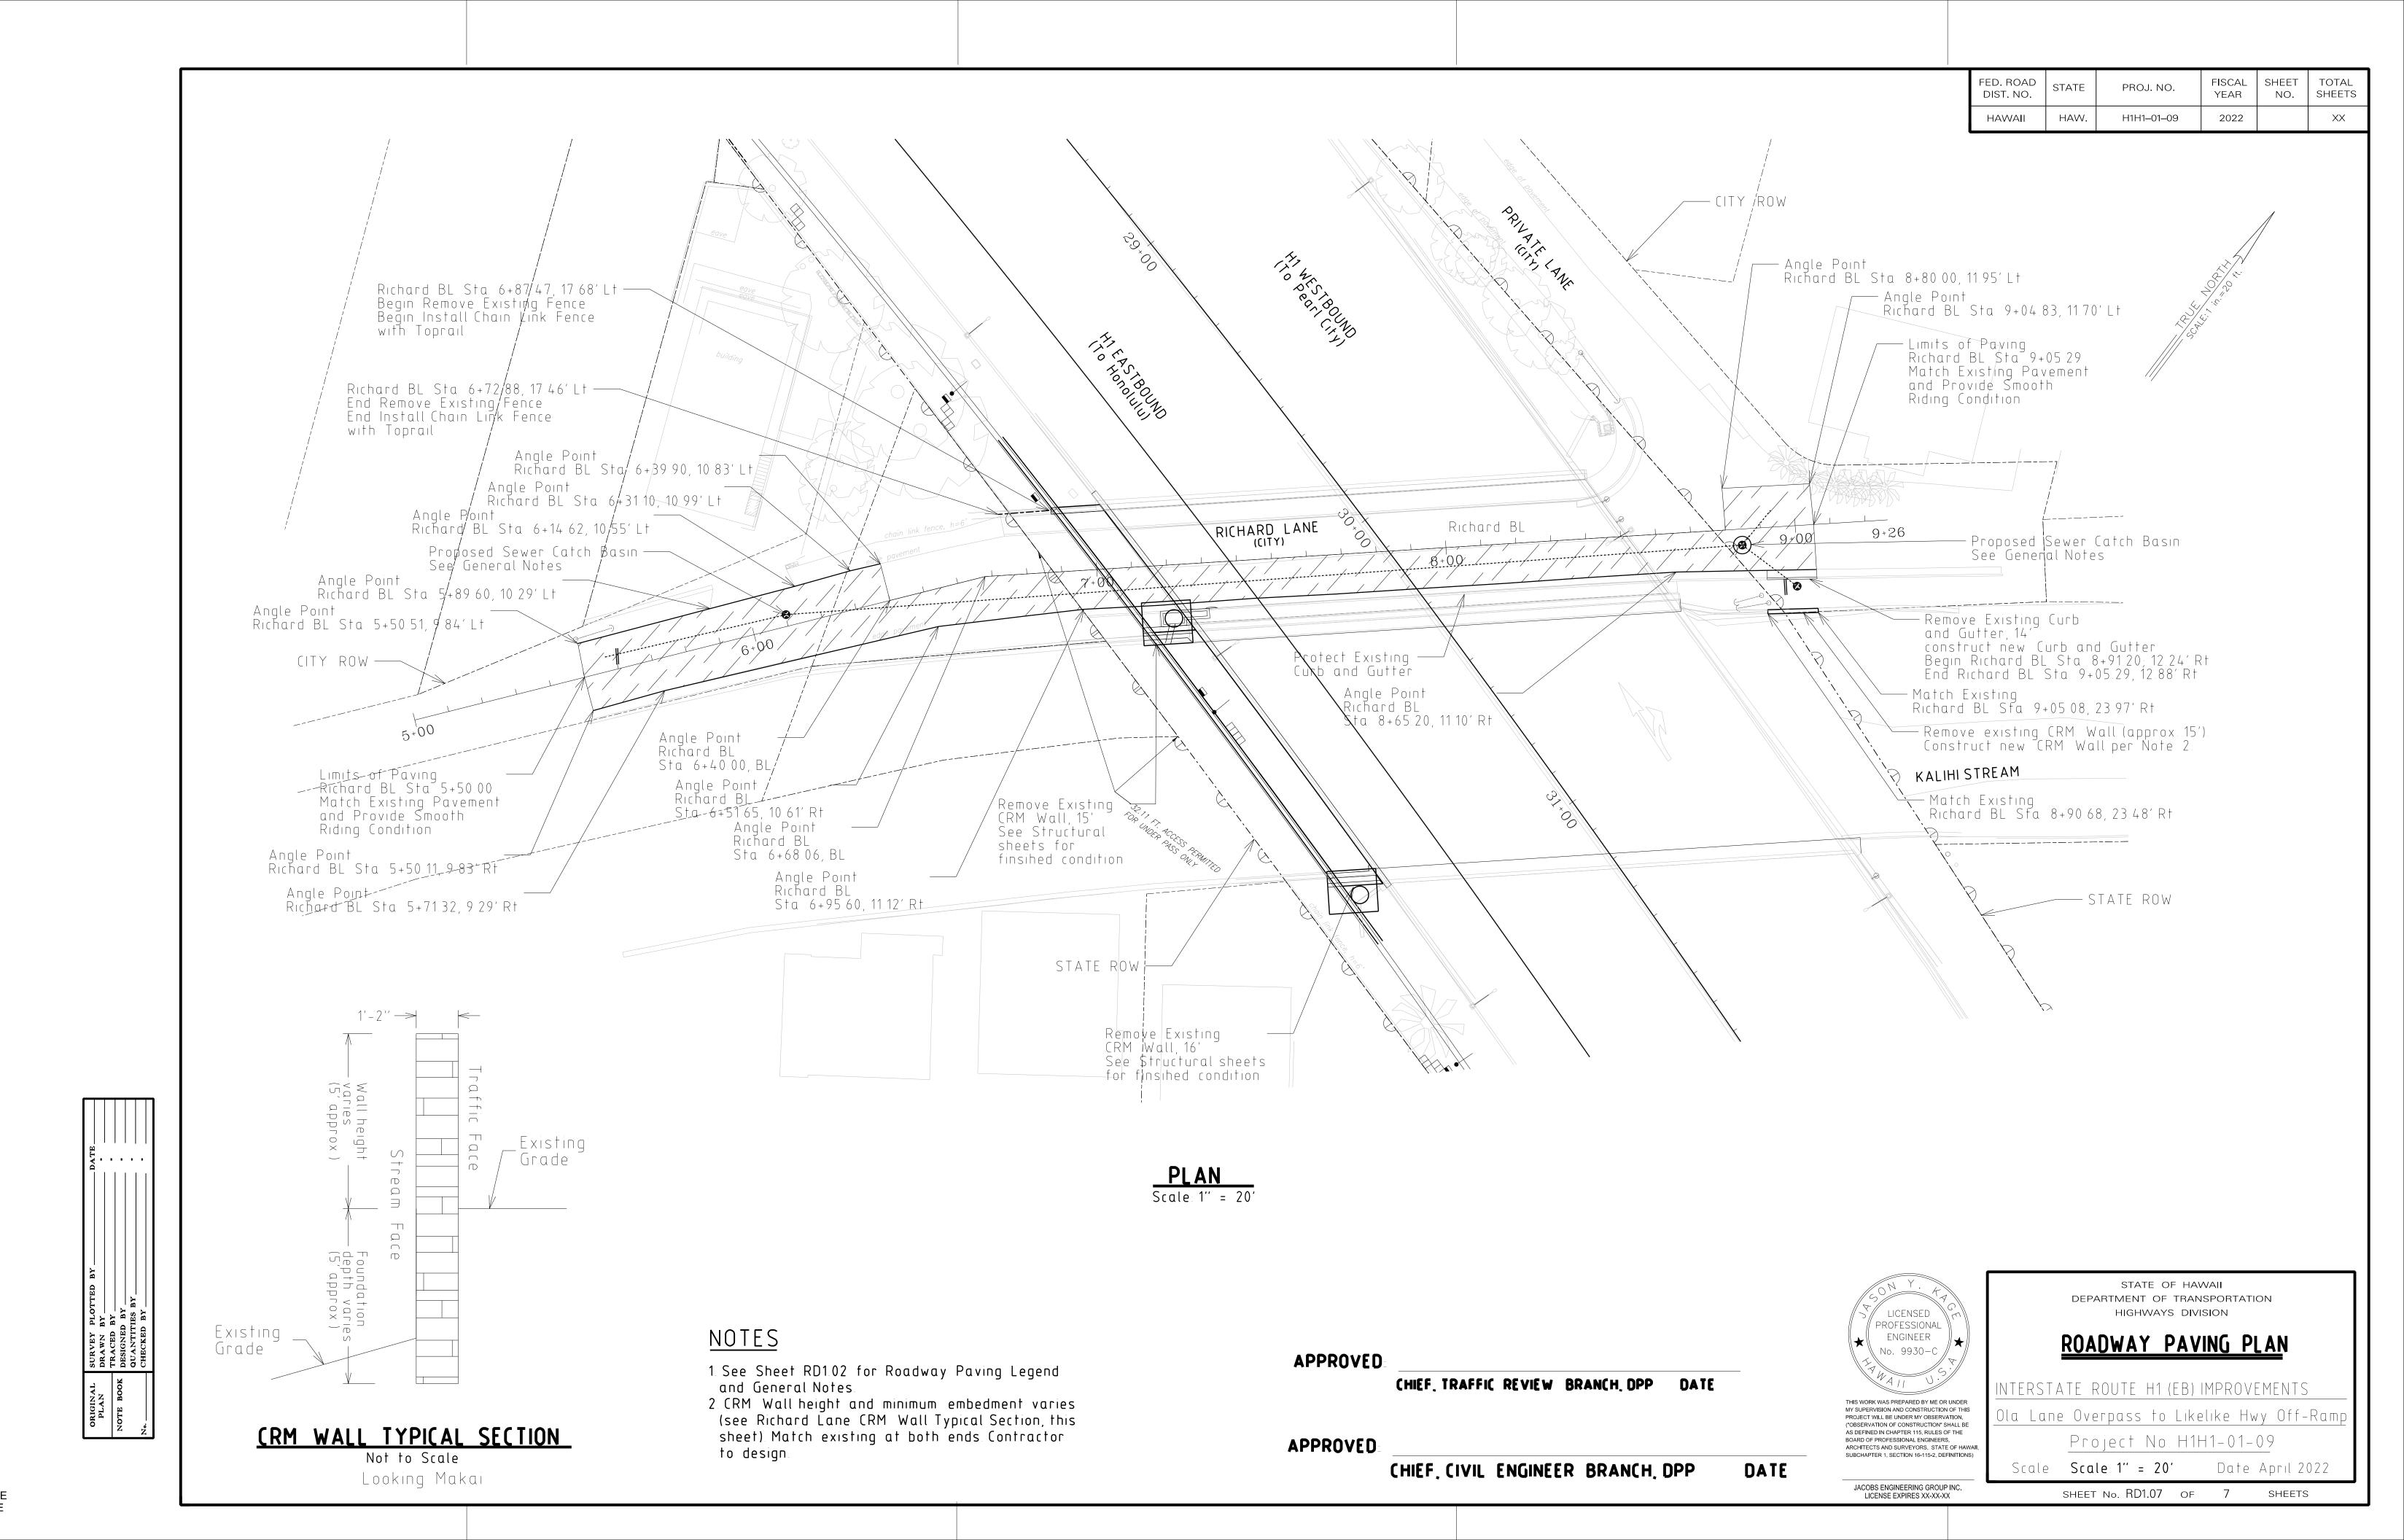

## <u>NOTE</u>

1. See Sheet RD1.02 for Roadway Paving Legend and General Notes.

**APPROVED**:

CHIEF, TRAFFIC REVIEW BRANCH, DPP DATE

THIS WORK WAS PREPARED BY ME OR UNDER MY SUPERVISION AND CONSTRUCTION OF THIS PROJECT WILL BE UNDER MY OBSERVATION. ("OBSERVATION OF CONSTRUCTION" SHALL BE AS DEFINED IN CHAPTER 115, RULES OF THE BOARD OF PROFESSIONAL ENGINEERS, ARCHITECTS AND SURVEYORS, STATE OF HAWAII, SUBCHAPTER 1, SECTION 16-115-2, DEFINITIONS)

ROADWAY PAVING PLAN

STATE OF HAWAII DEPARTMENT OF TRANSPORTATION HIGHWAYS DIVISION

INTERSTATE ROUTE H1 (EB) IMPROVEMENTS Ola Lane Overpass to Likelike Hwy Off-Ramp |

Project No. H1H1-01-09 Scale: Scale: 1'' = 40' Date: April 2022