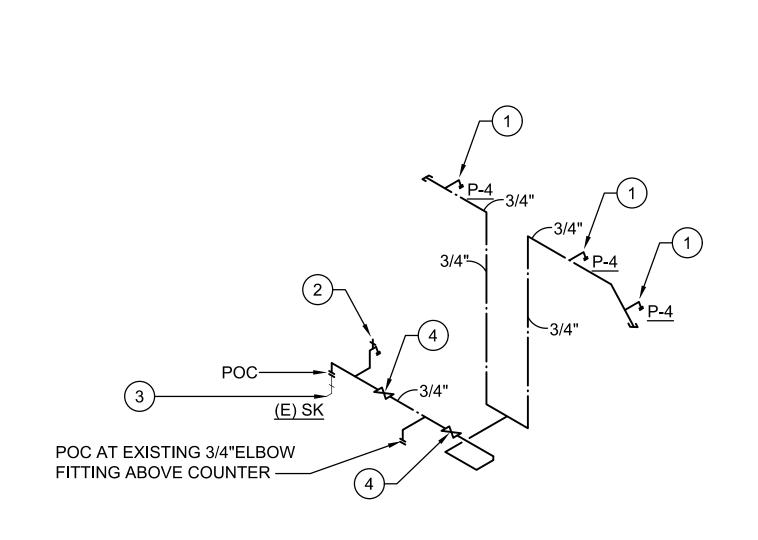

## NORTHWEST ATCT WINDOW WASHDOWN PIPING ISOMETRIC SCALE: NOT TO SCALE

TYPICAL ATCT WINDOW WASHDOWN PIPING ISOMETRIC SCALE: NOT TO SCALE

#### PLUMBING NEW WORK NOTES

- 1) INSTALL NEW WATER NOZZLES WITH ADJUSTABLE BALL FITTINGS AND PIPING UP TO POC.
- 2 INSTALL NEW HOSE BIBB AND PIPING. PROVIDE NEW COLD WATER PIPING UP TO POC.
- 3 RECONNECT DOMESTIC WATER PIPING TO EXISTING SINK.
- (4) INSTALL NEW GATE VALVE AND PIPING UP TO POC.