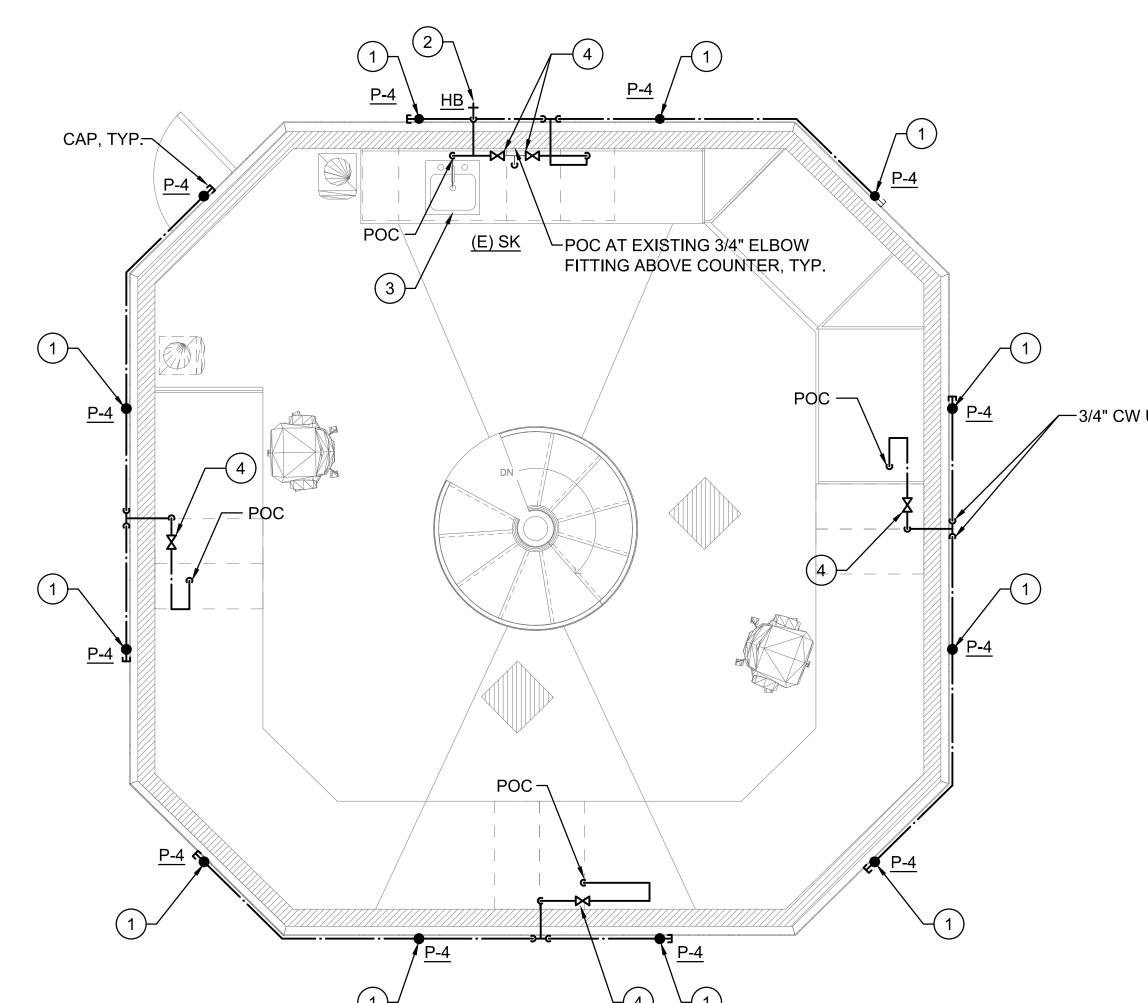

PLUMBING DEMOLITION WORK NOTES

ENLARGED ATCT 4TH LEVEL PLUMBING REMOVAL PLAN SCALE: 3/8" = 1'-0"

POR AT ELBOW ABOVE

COUNTER

ENLARGED ATCT 4TH LEVEL PLUMBING NEW WORK PLAN

PLUMBING NEW WORK NOTES

1 INSTALL NEW WATER NOZZLES WITH ADJUSTABLE BALL FITTINGS AND PIPING UP TO POC.

2 INSTALL NEW HOSE BIBB AND PIPING. PROVIDE NEW COLD WATER PIPING UP TO POC.

(4) INSTALL NEW GATE VALVE AND PIPING UP TO POC.

3 RECONNECT DOMESTIC WATER PIPING TO EXISTING SINK.

| DSGN. | DRWN. | CHKD. | APPD. |
|-------|-------|-------|-------|
|       |       |       |       |
|       |       |       |       |