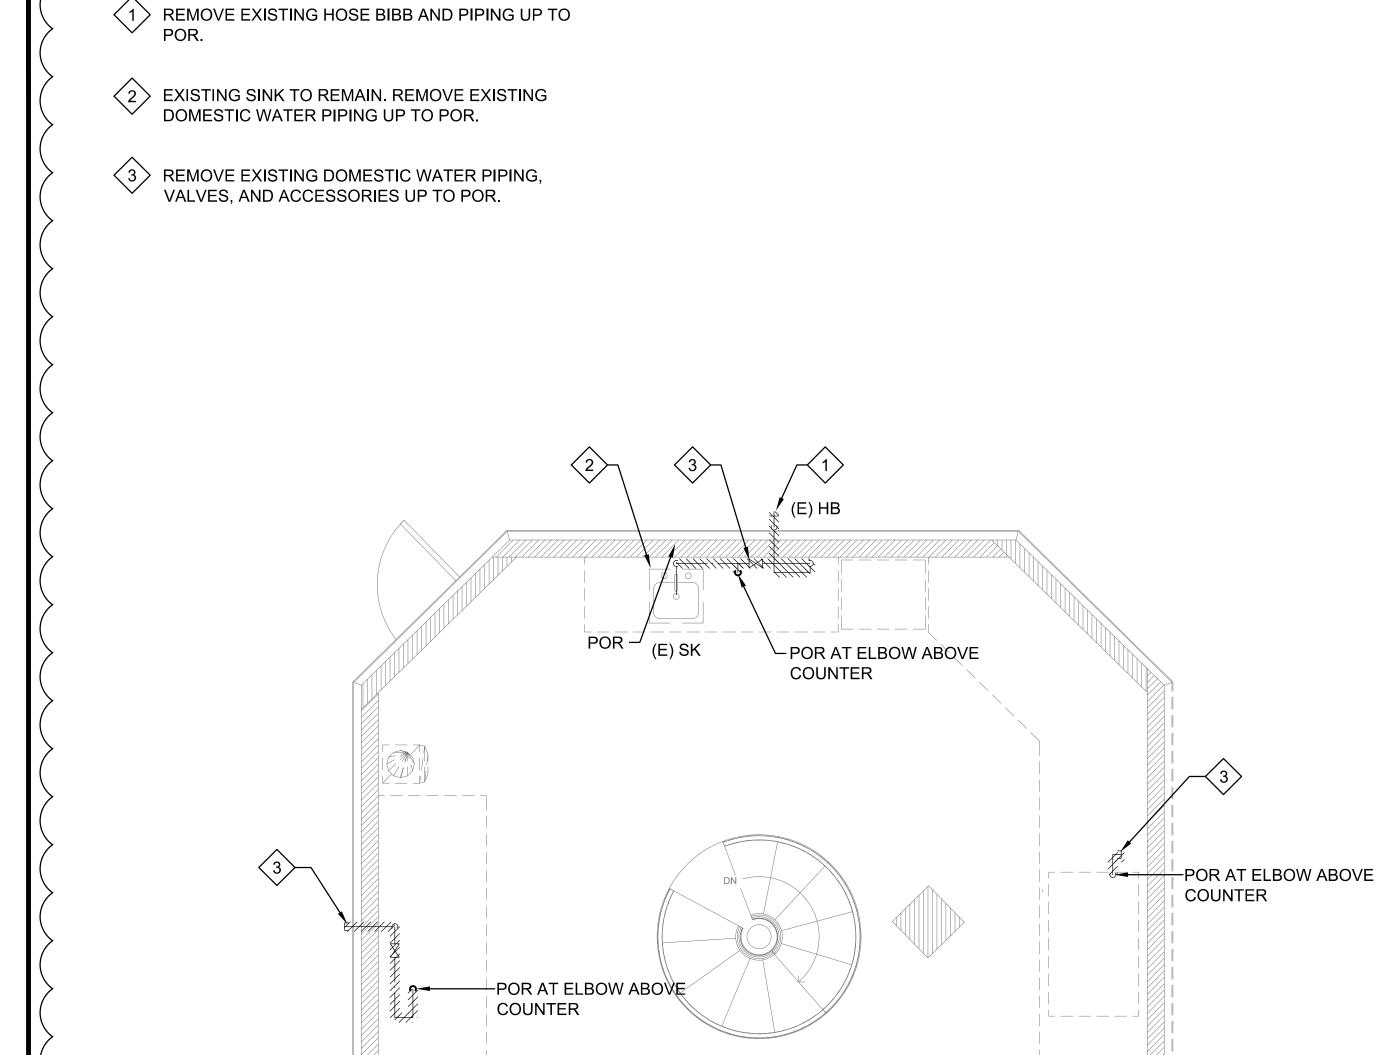

PLUMBING DEMOLITION WORK NOTES

ENLARGED ATCT 4TH LEVEL PLUMBING REMOVAL PLAN SCALE: 3/8" = 1'-0"

POR AT ELBOW ABOVE

COUNTER

ENLARGED ATCT 4TH LEVEL PLUMBING NEW WORK PLAN

PLUMBING NEW WORK NOTES

1 INSTALL NEW WATER NOZZLES WITH ADJUSTABLE BALL FITTINGS AND PIPING UP TO POC.