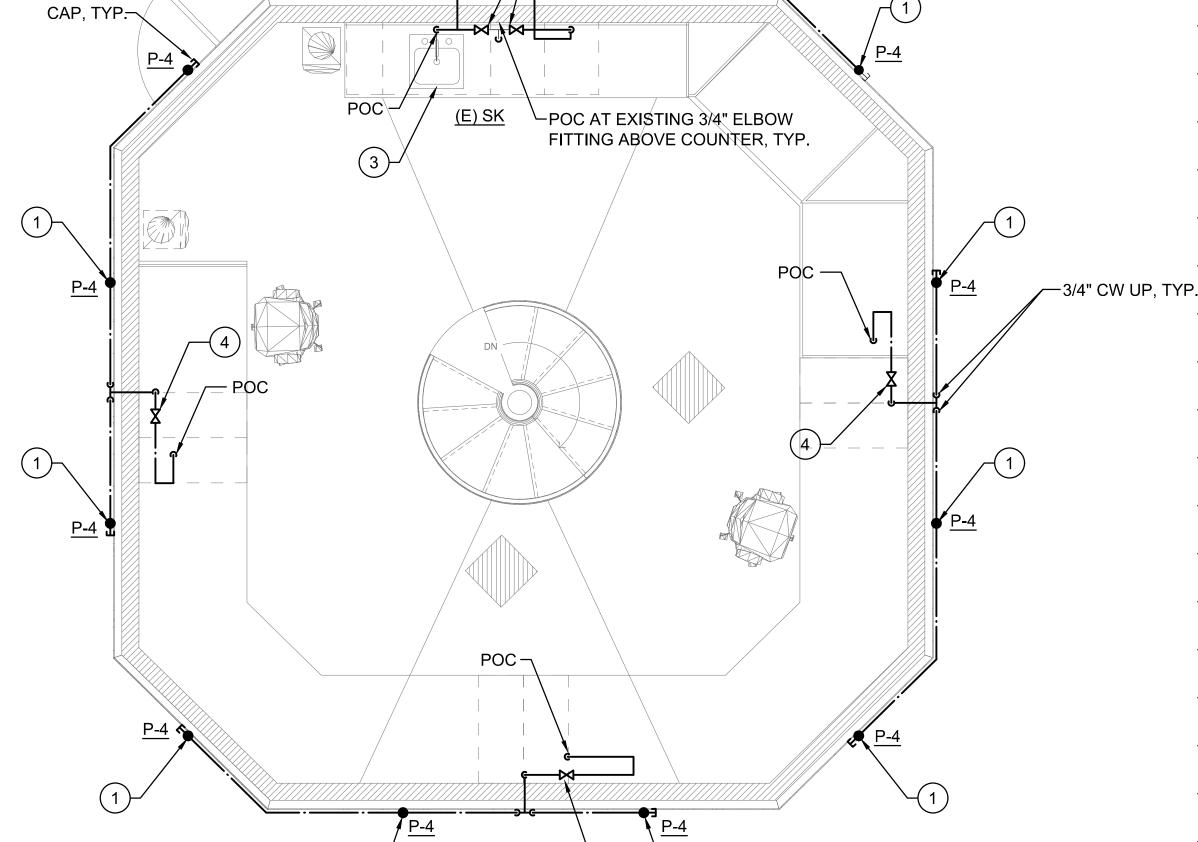

PLUMBING DEMOLITION WORK NOTES

ENLARGED ATCT 4TH LEVEL PLUMBING REMOVAL PLAN SCALE: 3/8" = 1'-0"

POR AT ELBOW ABOVE

COUNTER

ENLARGED ATCT 4TH LEVEL PLUMBING NEW WORK PLAN

PLUMBING NEW WORK NOTES

1 INSTALL NEW WATER NOZZLES WITH ADJUSTABLE BALL FITTINGS AND PIPING UP TO POC.

2 INSTALL NEW HOSE BIBB AND PIPING. PROVIDE NEW COLD WATER PIPING UP TO POC.

(4) INSTALL NEW GATE VALVE AND PIPING UP TO POC.

3 RECONNECT DOMESTIC WATER PIPING TO EXISTING SINK.

| DSGN. | DRWN. | CHKD. | APPD. |
|-------|-------|-------|-------|
|       |       |       |       |
|       |       |       |       |