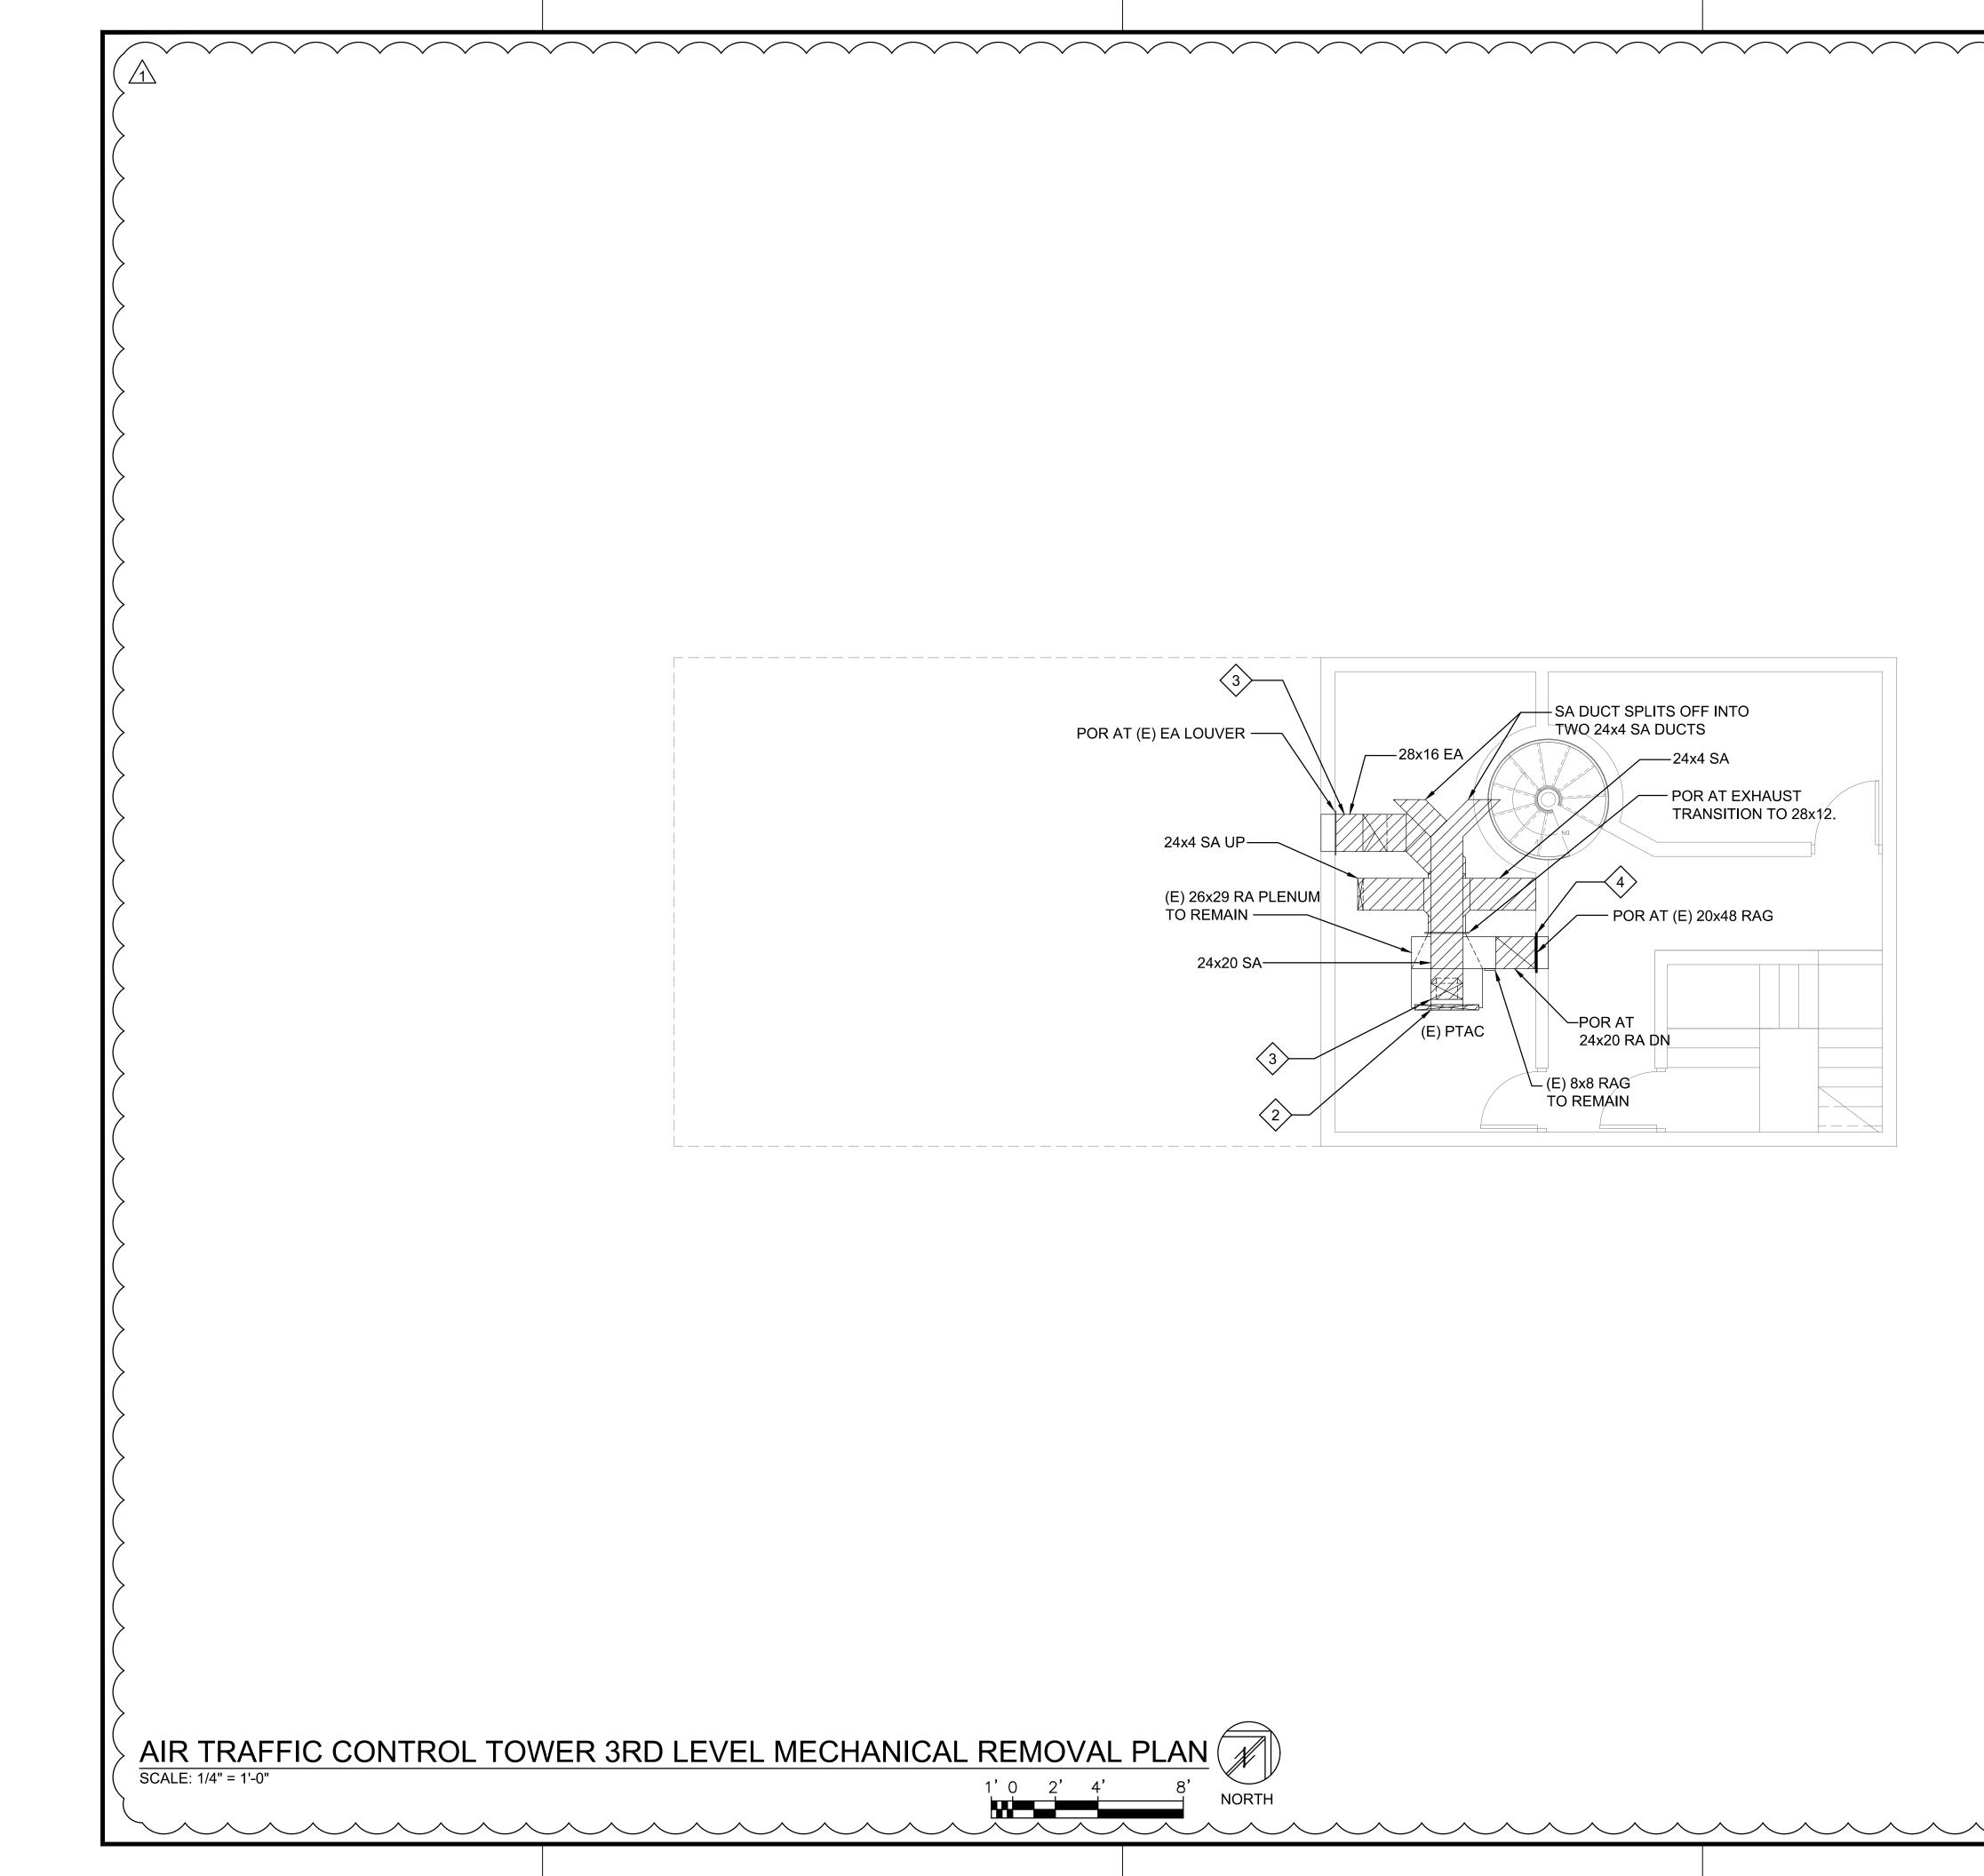

## MECHANICAL GENERAL NOTES

THE SCOPE OF WORK INVOLVES REPLACING THE EXISTING DUCTWORK CONNECTED TO THE PTAC UNIT. PORTIONS OF THE DUCTWORK WAS RECENTLY INSTALLED WHEN THE PTAC UNIT WAS REPLACED. THESE PORTIONS ARE TO REMAIN.

 $\checkmark \checkmark \checkmark \checkmark \checkmark \checkmark$ 

NO AS-BUILTS WERE PROVIDED. THE FLOOR PLAN SHOWN WAS GENERATED FROM SITE OBSERVATIONS AND FIELD MEASUREMENTS.

MECHANICAL DEMOLITION WORK NOTES

REMOVE EXISTING CONDENSER EA DUCT UP TO POR. POR FROM THE EA LOUVER TO THE 28X12 DUCT TRANSITION.

REMOVE EXISTING SA DUCT UP TO POR. POR FROM THE CEILING TO THE 24X4 ELBOW.

REMOVE EXISTING SA DUCT UP TO POR, POR FROM THE CEILING AND WALL TO THE 24X12 ELBOW.

> REMOVE EXISTING RA DUCT UP TO POR. POR FROM THE THE ELBOW TO THE 20X48 RAG. EXISTING RAG TO REMAIN.

 $\langle 4 \rangle$ 