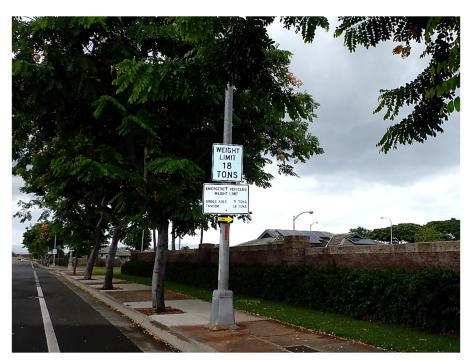

**PHOTO 6** LOAD POSTING SIGNS ON FARRINGTON HIGHWAY, WEST OF KOWELO AVENUE

PHOTO 7 UPSTREAM EAST APPROACH GUARDRAIL

PHOTO 8 UPSTREAM WEST APPROACH GUARDRAIL

**PHOTO 9** DOWNSTREAM EAST APPROACH GUARDRAIL COVERED BY HEAVY VEGETATION