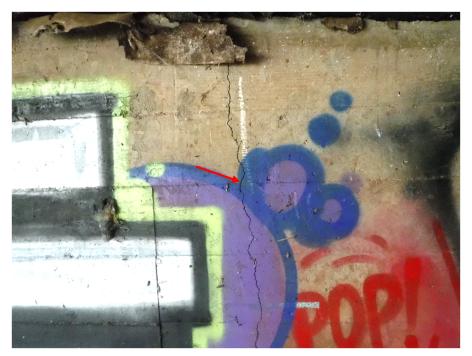

PHOTO 18 LONGITUDINAL CRACK WITH BUILT-UP EFFLORESCENCE (25SF 1120 CS3) ON SLAB SOFFIT, 45' FROM UPSTREAM SIDE

**PHOTO 19** PROTRUDING ROOFING PAPER ALONG TOP OF ABUTMENT 1

**PHOTO 20** TYPICAL MODERATE WIDTH CRACK (1130 CS2) ON BOTH ABUTMENTS

**PHOTO 21** WIDE CRACK (1FT 1130 CS3) ON ABUTMENT 1, 25' FROM UPSTREAM END

PHOTO 22 WIDE CRACK (1FT 1130 CS3) ON ABUTMENT 1, 45' FROM UPSTREAM END

PHOTO 23 STREAM CHANNEL UNDER BRIDGE LOOKING UPSTREAM, WITH UTILITY PIPE ALONG ABUTMENT 2