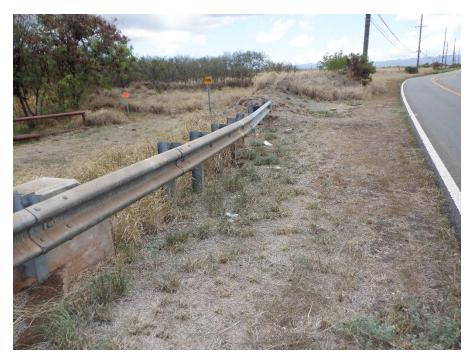

**PHOTO 6** LOAD POSTING SIGNS ON FARRINGTON HIGHWAY, WEST OF KOWELO AVENUE

PHOTO 7 UPSTREAM EAST APPROACH GUARDRAIL

PHOTO 8 UPSTREAM WEST APPROACH GUARDRAIL

**PHOTO 9** DOWNSTREAM EAST APPROACH GUARDRAIL COVERED BY HEAVY VEGETATION