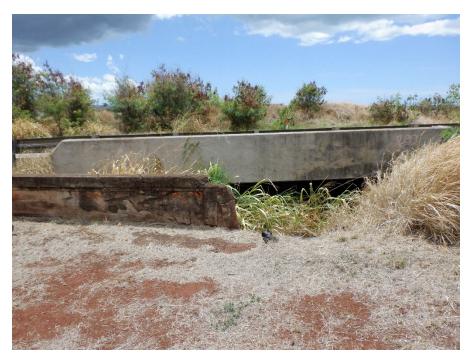

## **APPENDIX A:** PHOTOGRAPHS

PHOTO 1 EAST APPROACH LOOKING WEST

PHOTO 2 WEST APPROACH LOOKING EAST

PHOTO 3 UPSTREAM ELEVATION

PHOTO 4 DOWNSTREAM ELEVATION

**PHOTO 5** LOAD POSTING SIGNS ON FARRINGTON HIGHWAY AT EAST APPROACH TO BRIDGE