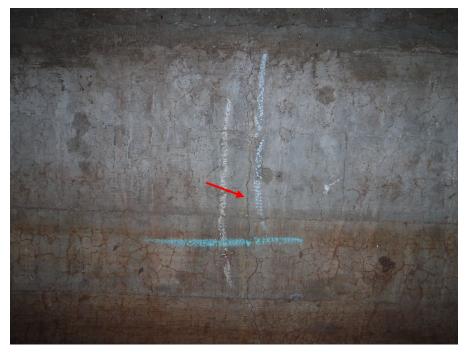

PHOTO 18 LONGITUDINAL CRACK WITH BUILT-UP EFFLORESCENCE (25SF 1120 CS3) ON SLAB SOFFIT, 45' FROM UPSTREAM SIDE

**PHOTO 19** PROTRUDING ROOFING PAPER ALONG TOP OF ABUTMENT 1

**PHOTO 20** TYPICAL MODERATE WIDTH CRACK (1130 CS2) ON BOTH ABUTMENTS