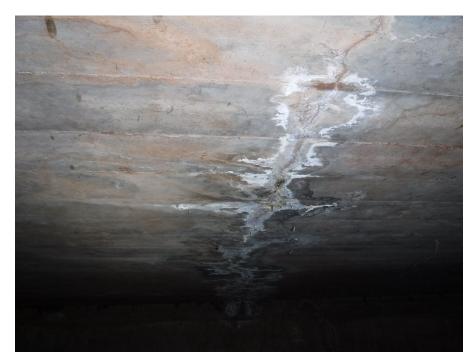

PHOTO 16 LONGITUDINAL CRACK WITH BUILT-UP EFFLORESCENCE (25SF 1120 CS3) ON SLAB SOFFIT, 30' FROM UPSTREAM SIDE

PHOTO 17 LONGITUDINAL CRACK WITH BUILT-UP EFFLORESCENCE (25SF 1120 CS3) ON SLAB SOFFIT, 32' FROM UPSTREAM SIDE