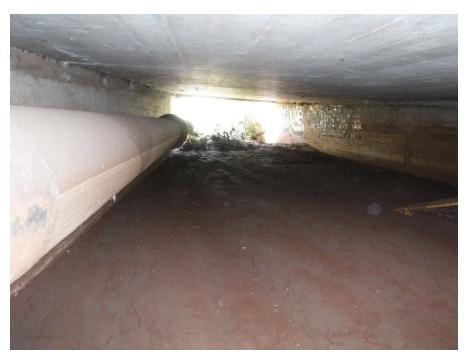

**PHOTO 21** WIDE CRACK (1FT 1130 CS3) ON ABUTMENT 1, 25' FROM UPSTREAM END

PHOTO 22 WIDE CRACK (1FT 1130 CS3) ON ABUTMENT 1, 45' FROM UPSTREAM END

PHOTO 23 STREAM CHANNEL UNDER BRIDGE LOOKING UPSTREAM, WITH UTILITY PIPE ALONG ABUTMENT 2