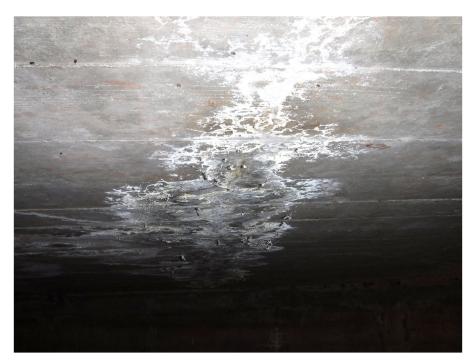

PHOTO 16 LONGITUDINAL CRACK WITH BUILT-UP EFFLORESCENCE (25SF 1120 CS3) ON SLAB SOFFIT, 30' FROM UPSTREAM SIDE

PHOTO 17 LONGITUDINAL CRACK WITH BUILT-UP EFFLORESCENCE (25SF 1120 CS3) ON SLAB SOFFIT, 32' FROM UPSTREAM SIDE

PHOTO 18 LONGITUDINAL CRACK WITH BUILT-UP EFFLORESCENCE (25SF 1120 CS3) ON SLAB SOFFIT, 45' FROM UPSTREAM SIDE

**PHOTO 19** PROTRUDING ROOFING PAPER ALONG TOP OF ABUTMENT 1

**PHOTO 20** TYPICAL MODERATE WIDTH CRACK (1130 CS2) ON BOTH ABUTMENTS