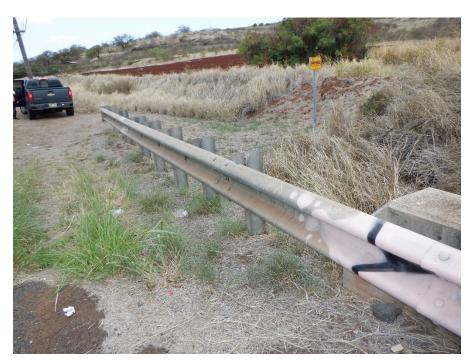

**PHOTO 6** LOAD POSTING SIGNS ON FARRINGTON HIGHWAY, WEST OF KOWELO AVENUE

PHOTO 7 UPSTREAM EAST APPROACH GUARDRAIL

PHOTO 8 UPSTREAM WEST APPROACH GUARDRAIL

**PHOTO 9** DOWNSTREAM EAST APPROACH GUARDRAIL COVERED BY HEAVY VEGETATION