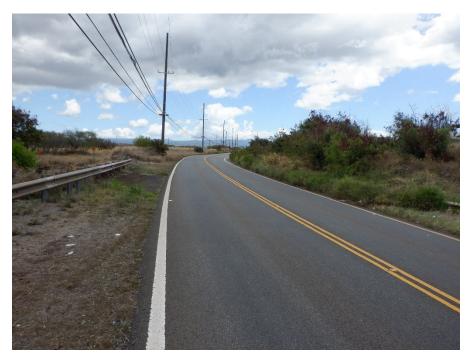

## **APPENDIX A:** PHOTOGRAPHS

PHOTO 1 EAST APPROACH LOOKING WEST

PHOTO 2 WEST APPROACH LOOKING EAST

PHOTO 3 UPSTREAM ELEVATION

PHOTO 4 DOWNSTREAM ELEVATION

**PHOTO 5** LOAD POSTING SIGNS ON FARRINGTON HIGHWAY AT EAST APPROACH TO BRIDGE