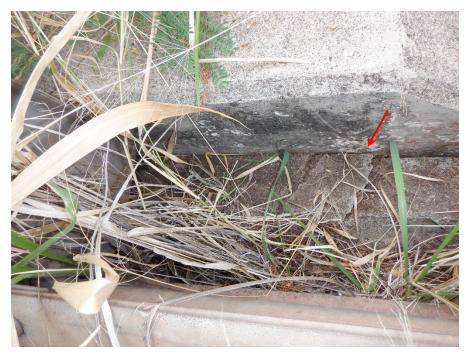

PHOTO 13 2'X1' DELAMINATION ON CURB AT BASE OF DOWNSTREAM CONCRETE BRIDGE RAILING, NEAR WEST END OF BRIDGE

PHOTO 14 WEARING SURFACE

PHOTO 15 LONGITUDINAL CRACK WITH BUILT-UP EFFLORESCENCE (25SF 1120 CS3) ON SLAB SOFFIT, 28' FROM UPSTREAM SIDE