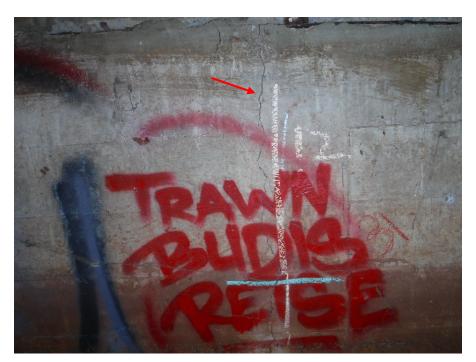

PHOTO 13 2'X1' DELAMINATION ON CURB AT BASE OF DOWNSTREAM CONCRETE BRIDGE RAILING, NEAR WEST END OF BRIDGE

PHOTO 14 WEARING SURFACE

PHOTO 15 LONGITUDINAL CRACK WITH BUILT-UP EFFLORESCENCE (25SF 1120 CS3) ON SLAB SOFFIT, 28' FROM UPSTREAM SIDE

PHOTO 16 LONGITUDINAL CRACK WITH BUILT-UP EFFLORESCENCE (25SF 1120 CS3) ON SLAB SOFFIT, 30' FROM UPSTREAM SIDE

PHOTO 17 LONGITUDINAL CRACK WITH BUILT-UP EFFLORESCENCE (25SF 1120 CS3) ON SLAB SOFFIT, 32' FROM UPSTREAM SIDE

PHOTO 18 LONGITUDINAL CRACK WITH BUILT-UP EFFLORESCENCE (25SF 1120 CS3) ON SLAB SOFFIT, 45' FROM UPSTREAM SIDE

**PHOTO 19** PROTRUDING ROOFING PAPER ALONG TOP OF ABUTMENT 1

**PHOTO 20** TYPICAL MODERATE WIDTH CRACK (1130 CS2) ON BOTH ABUTMENTS