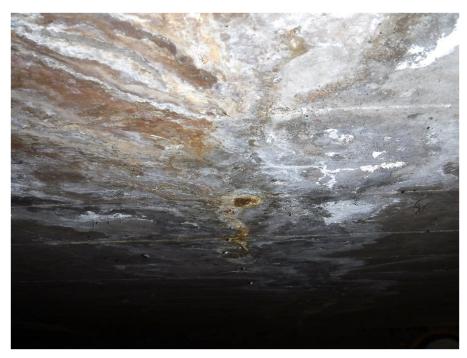

PHOTO 13 2'X1' DELAMINATION ON CURB AT BASE OF DOWNSTREAM CONCRETE BRIDGE RAILING, NEAR WEST END OF BRIDGE

PHOTO 14 WEARING SURFACE

PHOTO 15 LONGITUDINAL CRACK WITH BUILT-UP EFFLORESCENCE (25SF 1120 CS3) ON SLAB SOFFIT, 28' FROM UPSTREAM SIDE

PHOTO 16 LONGITUDINAL CRACK WITH BUILT-UP EFFLORESCENCE (25SF 1120 CS3) ON SLAB SOFFIT, 30' FROM UPSTREAM SIDE

PHOTO 17 LONGITUDINAL CRACK WITH BUILT-UP EFFLORESCENCE (25SF 1120 CS3) ON SLAB SOFFIT, 32' FROM UPSTREAM SIDE