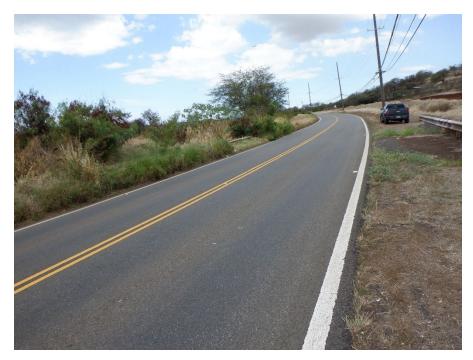

## **APPENDIX A:** PHOTOGRAPHS

PHOTO 1 EAST APPROACH LOOKING WEST

PHOTO 2 WEST APPROACH LOOKING EAST

PHOTO 3 UPSTREAM ELEVATION

PHOTO 4 DOWNSTREAM ELEVATION

**PHOTO 5** LOAD POSTING SIGNS ON FARRINGTON HIGHWAY AT EAST APPROACH TO BRIDGE