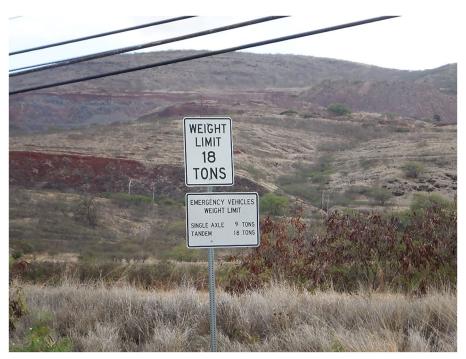

## **APPENDIX A:** PHOTOGRAPHS

PHOTO 1 EAST APPROACH LOOKING WEST

PHOTO 2 WEST APPROACH LOOKING EAST

PHOTO 3 UPSTREAM ELEVATION

PHOTO 4 DOWNSTREAM ELEVATION

**PHOTO 5** LOAD POSTING SIGNS ON FARRINGTON HIGHWAY AT EAST APPROACH TO BRIDGE