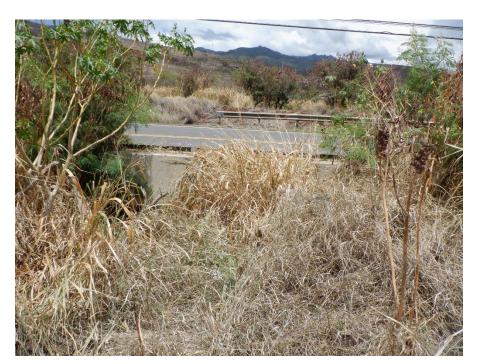

## **APPENDIX A:** PHOTOGRAPHS

PHOTO 1 EAST APPROACH LOOKING WEST

PHOTO 2 WEST APPROACH LOOKING EAST

PHOTO 3 UPSTREAM ELEVATION

PHOTO 4 DOWNSTREAM ELEVATION

**PHOTO 5** LOAD POSTING SIGNS ON FARRINGTON HIGHWAY AT EAST APPROACH TO BRIDGE