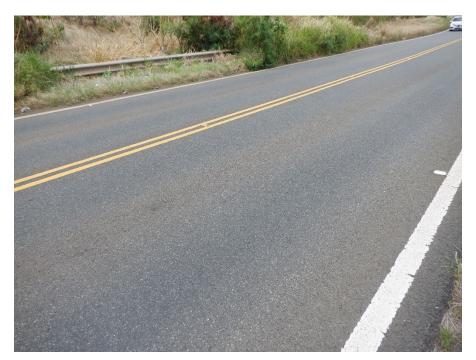

PHOTO 13 2'X1' DELAMINATION ON CURB AT BASE OF DOWNSTREAM CONCRETE BRIDGE RAILING, NEAR WEST END OF BRIDGE

PHOTO 14 WEARING SURFACE

PHOTO 15 LONGITUDINAL CRACK WITH BUILT-UP EFFLORESCENCE (25SF 1120 CS3) ON SLAB SOFFIT, 28' FROM UPSTREAM SIDE