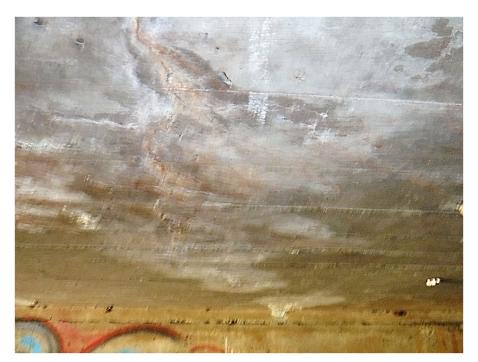

PHOTO 13 2'X1' DELAMINATION ON CURB AT BASE OF DOWNSTREAM CONCRETE BRIDGE RAILING, NEAR WEST END OF BRIDGE

PHOTO 14 WEARING SURFACE

PHOTO 15 LONGITUDINAL CRACK WITH BUILT-UP EFFLORESCENCE (25SF 1120 CS3) ON SLAB SOFFIT, 28' FROM UPSTREAM SIDE