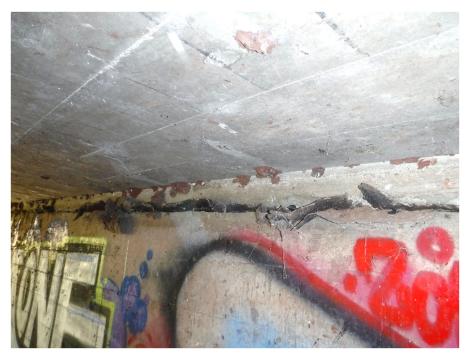

PHOTO 18 LONGITUDINAL CRACK WITH BUILT-UP EFFLORESCENCE (25SF 1120 CS3) ON SLAB SOFFIT, 45' FROM UPSTREAM SIDE

**PHOTO 19** PROTRUDING ROOFING PAPER ALONG TOP OF ABUTMENT 1

**PHOTO 20** TYPICAL MODERATE WIDTH CRACK (1130 CS2) ON BOTH ABUTMENTS