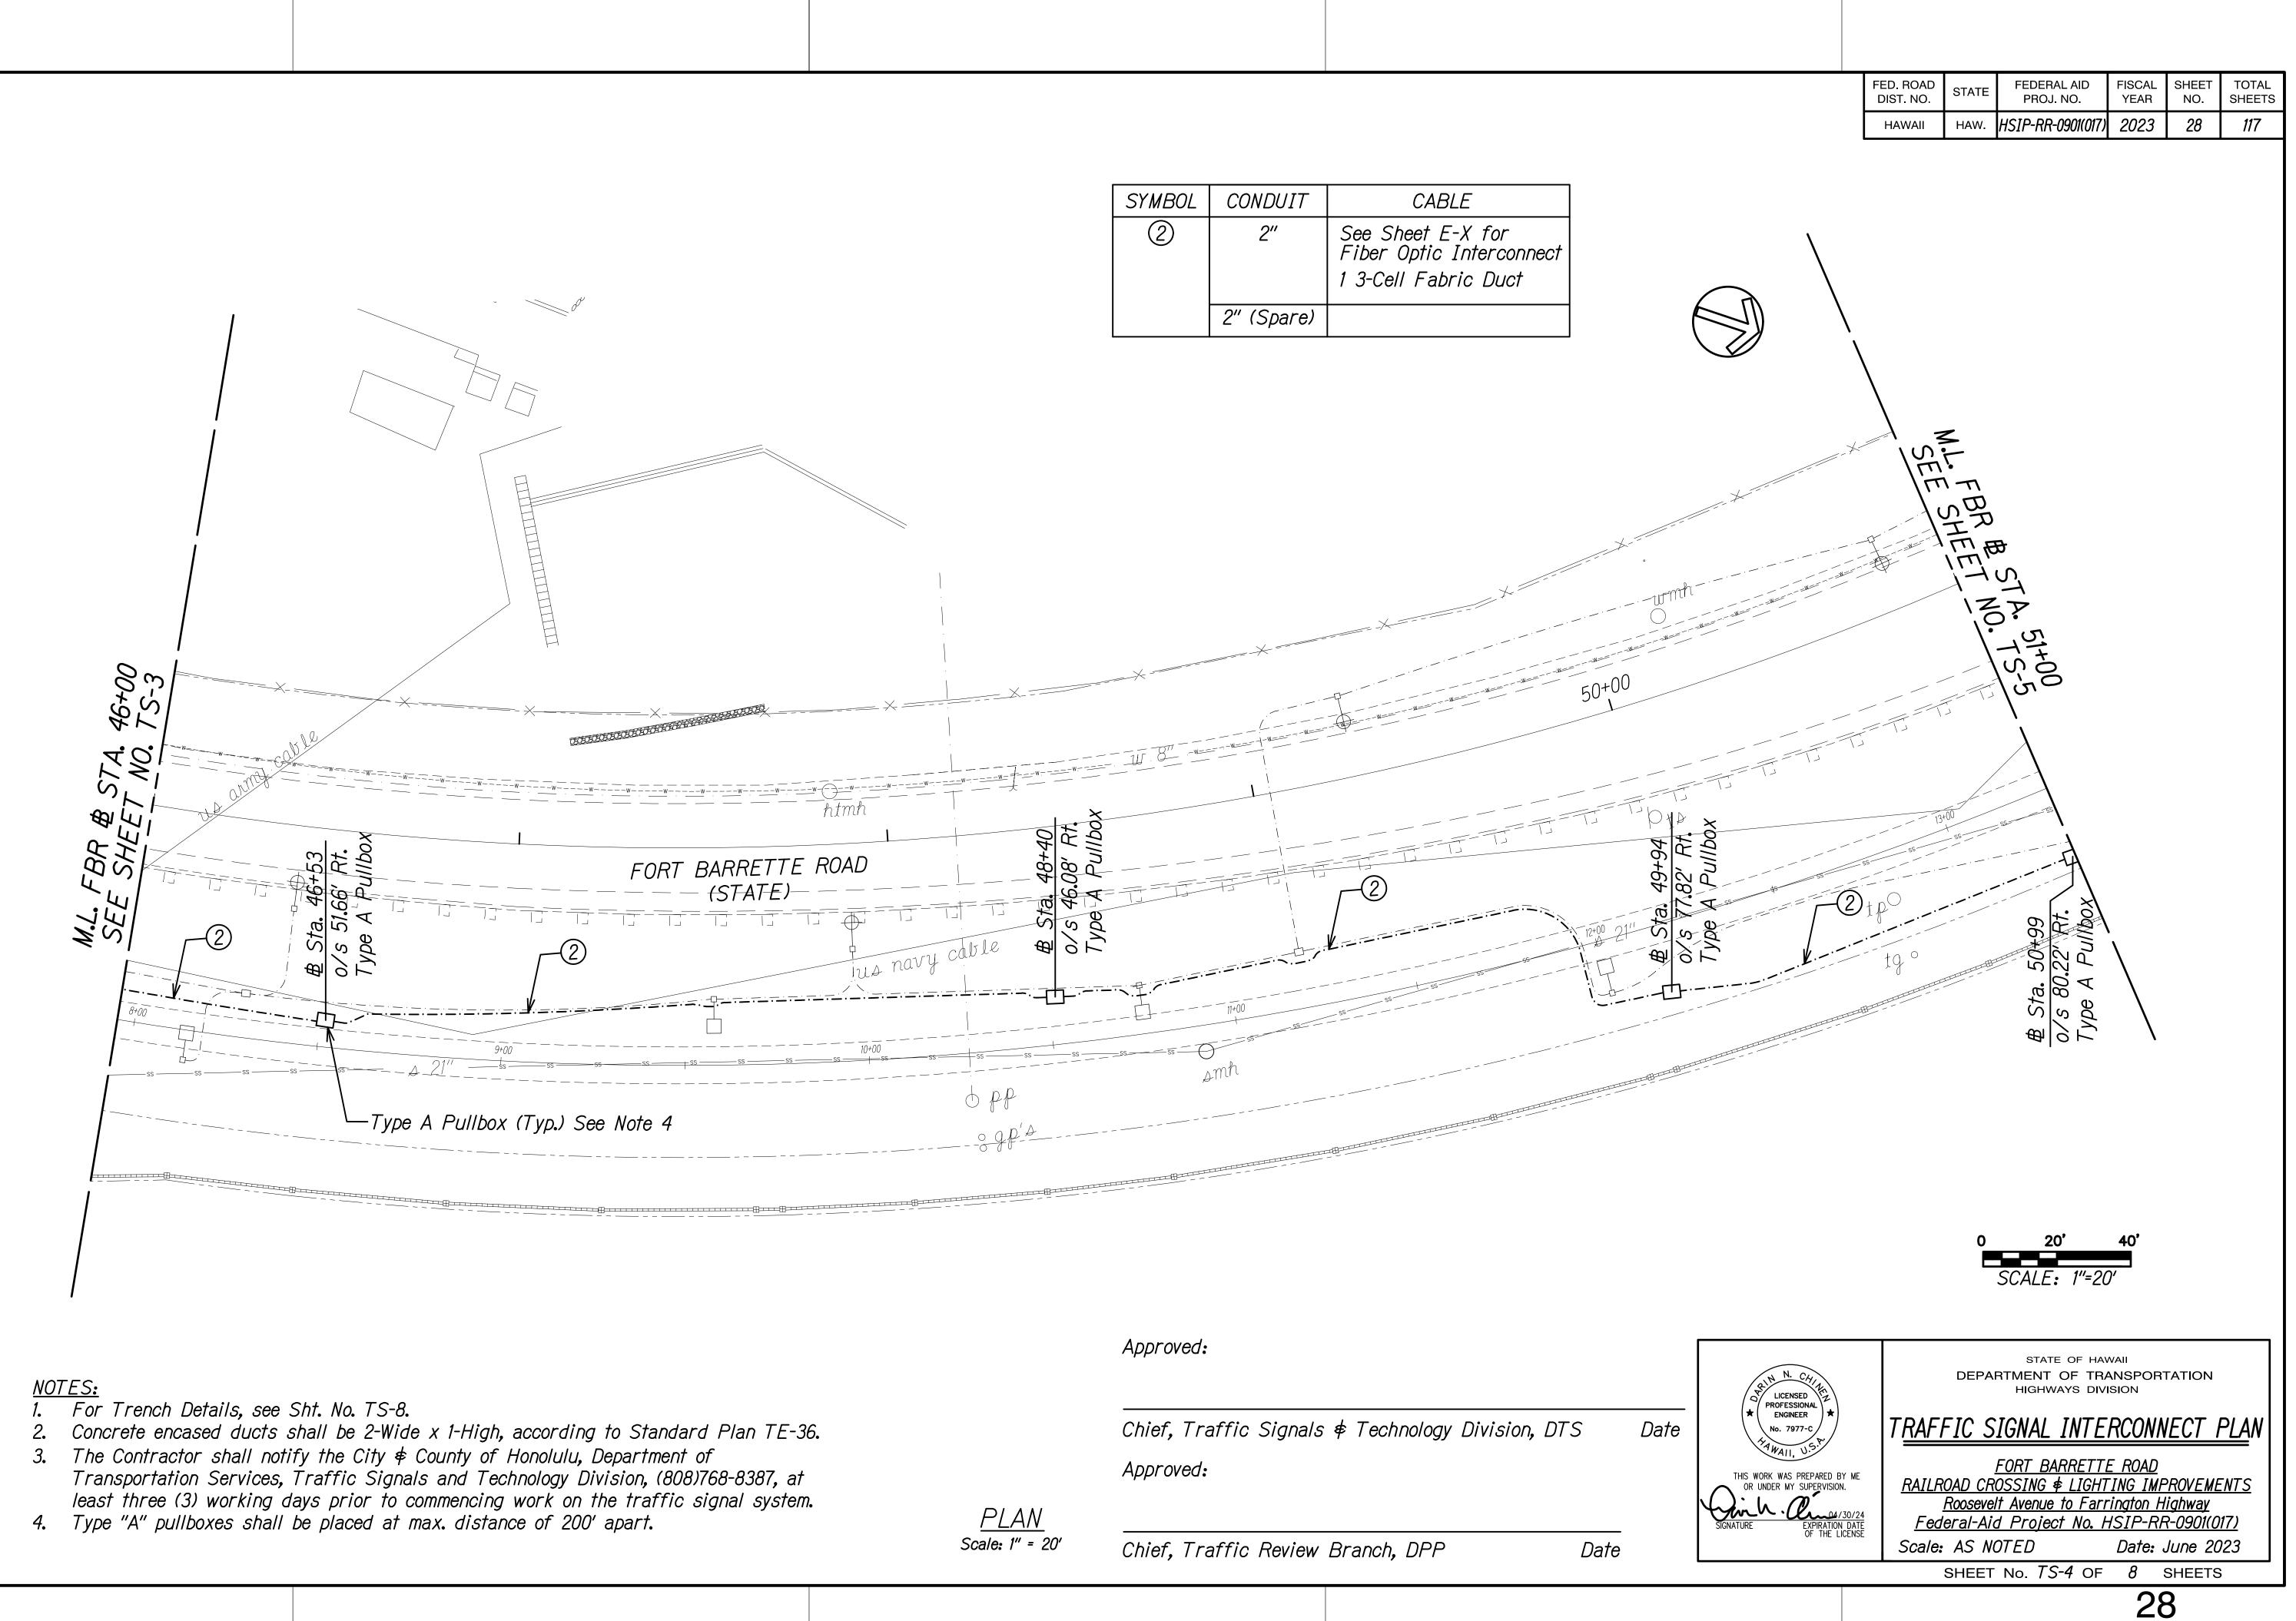

| FED. ROAD | STATE | FEDERAL AID       | FISCAL | SHEET | TOTAL  |
|-----------|-------|-------------------|--------|-------|--------|
| DIST. NO. |       | PROJ. NO.         | YEAR   | NO.   | SHEETS |
| HAWAII    | HAW.  | HSIP-RR-0901(017) | 2023   | 25    | 117    |

| SYMBOL | CONDUIT    | CABLE                                                              |
|--------|------------|--------------------------------------------------------------------|
| 2      | 2"         | See Sheet E-X for<br>Fiber Optic Interconn<br>1 3-Cell Fabric Duct |
|        | 2" (Spare) |                                                                    |

## NOTES:

- 1. Existing pullboxes are not shown in exact location.
- 2. For Trench Details, see Sht. TS-8.
- 3. Concrete encased ducts shall be 5-Wide x 2-High, according to Standard Plan TE-36.
- 4. The Contractor shall notify the City & County of Honolulu, Department of Transportation Services, Traffic Signals and Technology Division, (808) 768-8387, at least three (3) working days prior to commencing work on the traffic signal system.
- 5. The Contractor shall tone and locate existing HECo 15KV ductline prior to excavating in and adjacent to the HECo 18.5' Easement.

GRAPHIC SCALE

20' 10' 0 20' 40' 1‴=20′

Approved:

Chief, Traffic Review Branch, DPP

Date

Date

Date

Approved: