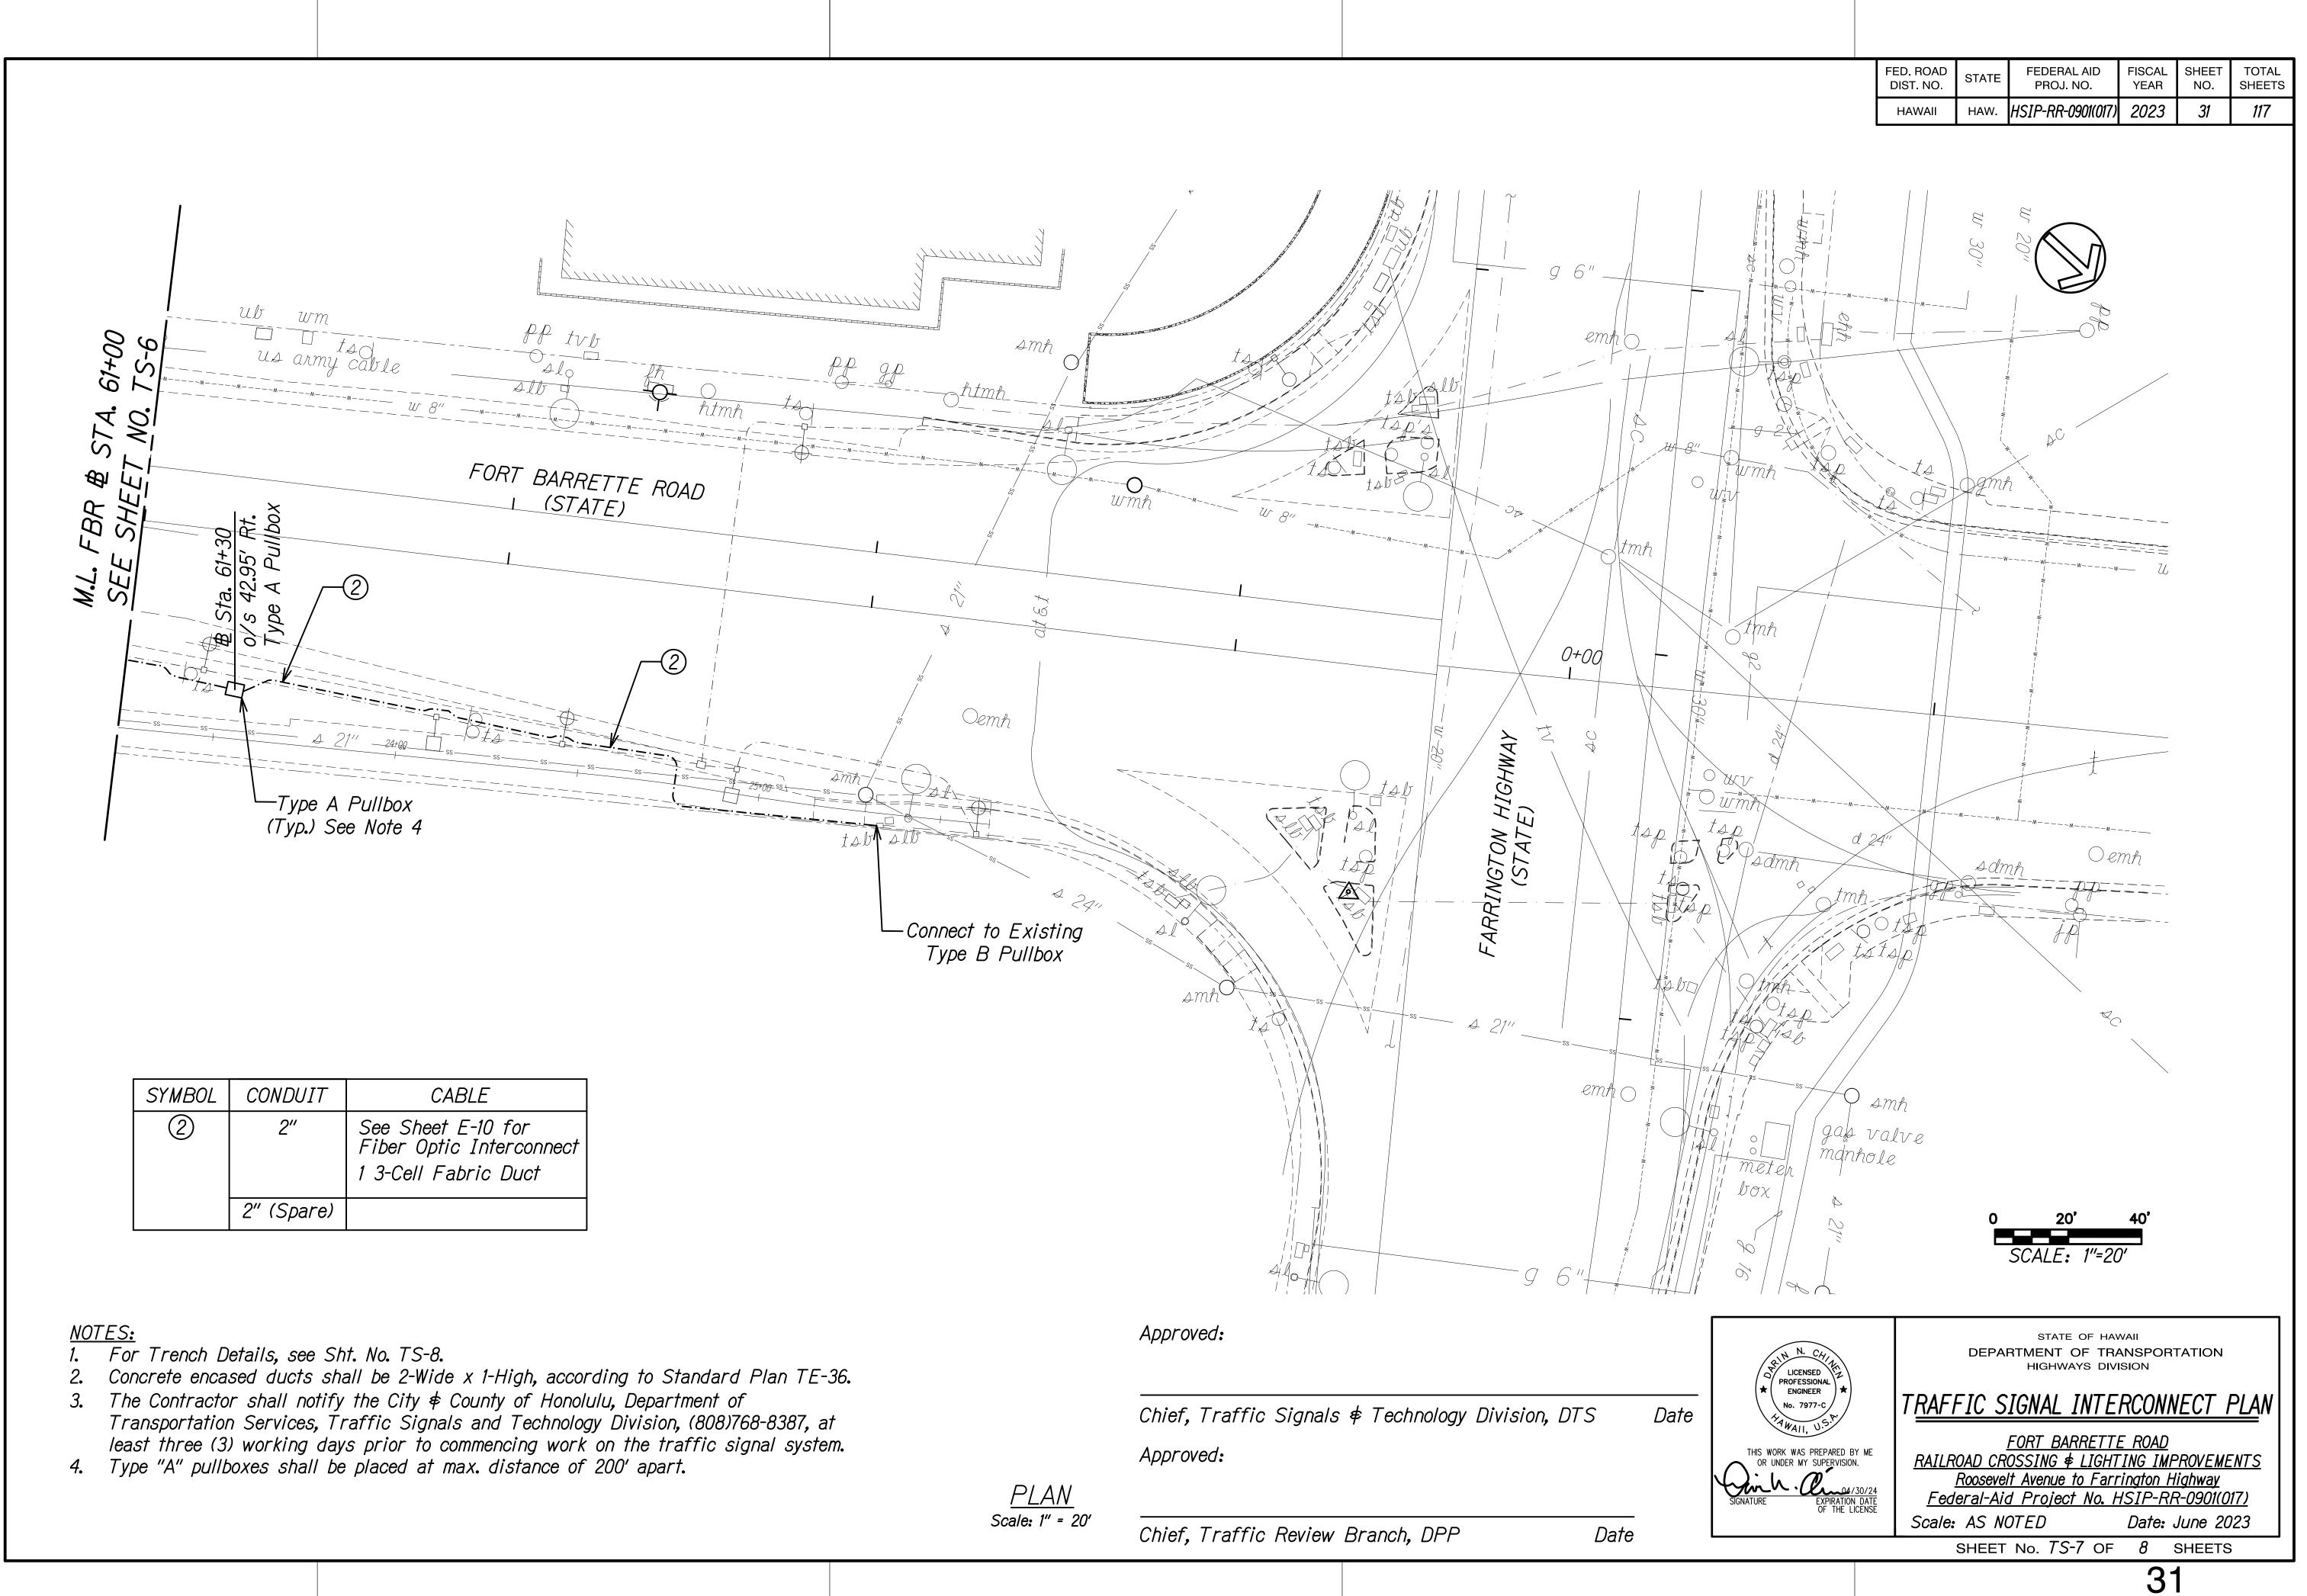

## NOTES:

- 1. Existing pullboxes are not shown in exact location.
- 2. For Trench Details, see Sht. TS-8.
- 3. Concrete encased ducts shall be 5-Wide x 2-High, according to Standard Plan TE-36.
- 4. The Contractor shall notify the City & County of Honolulu, Department of Transportation Services, Traffic Signals and Technology Division, (808) 768-8387, at least three (3) working days prior to commencing work on the traffic signal system.
- 5. The Contractor shall tone and locate existing HECo 15KV ductline prior to excavating in and adjacent to the HECo 18.5' Easement.