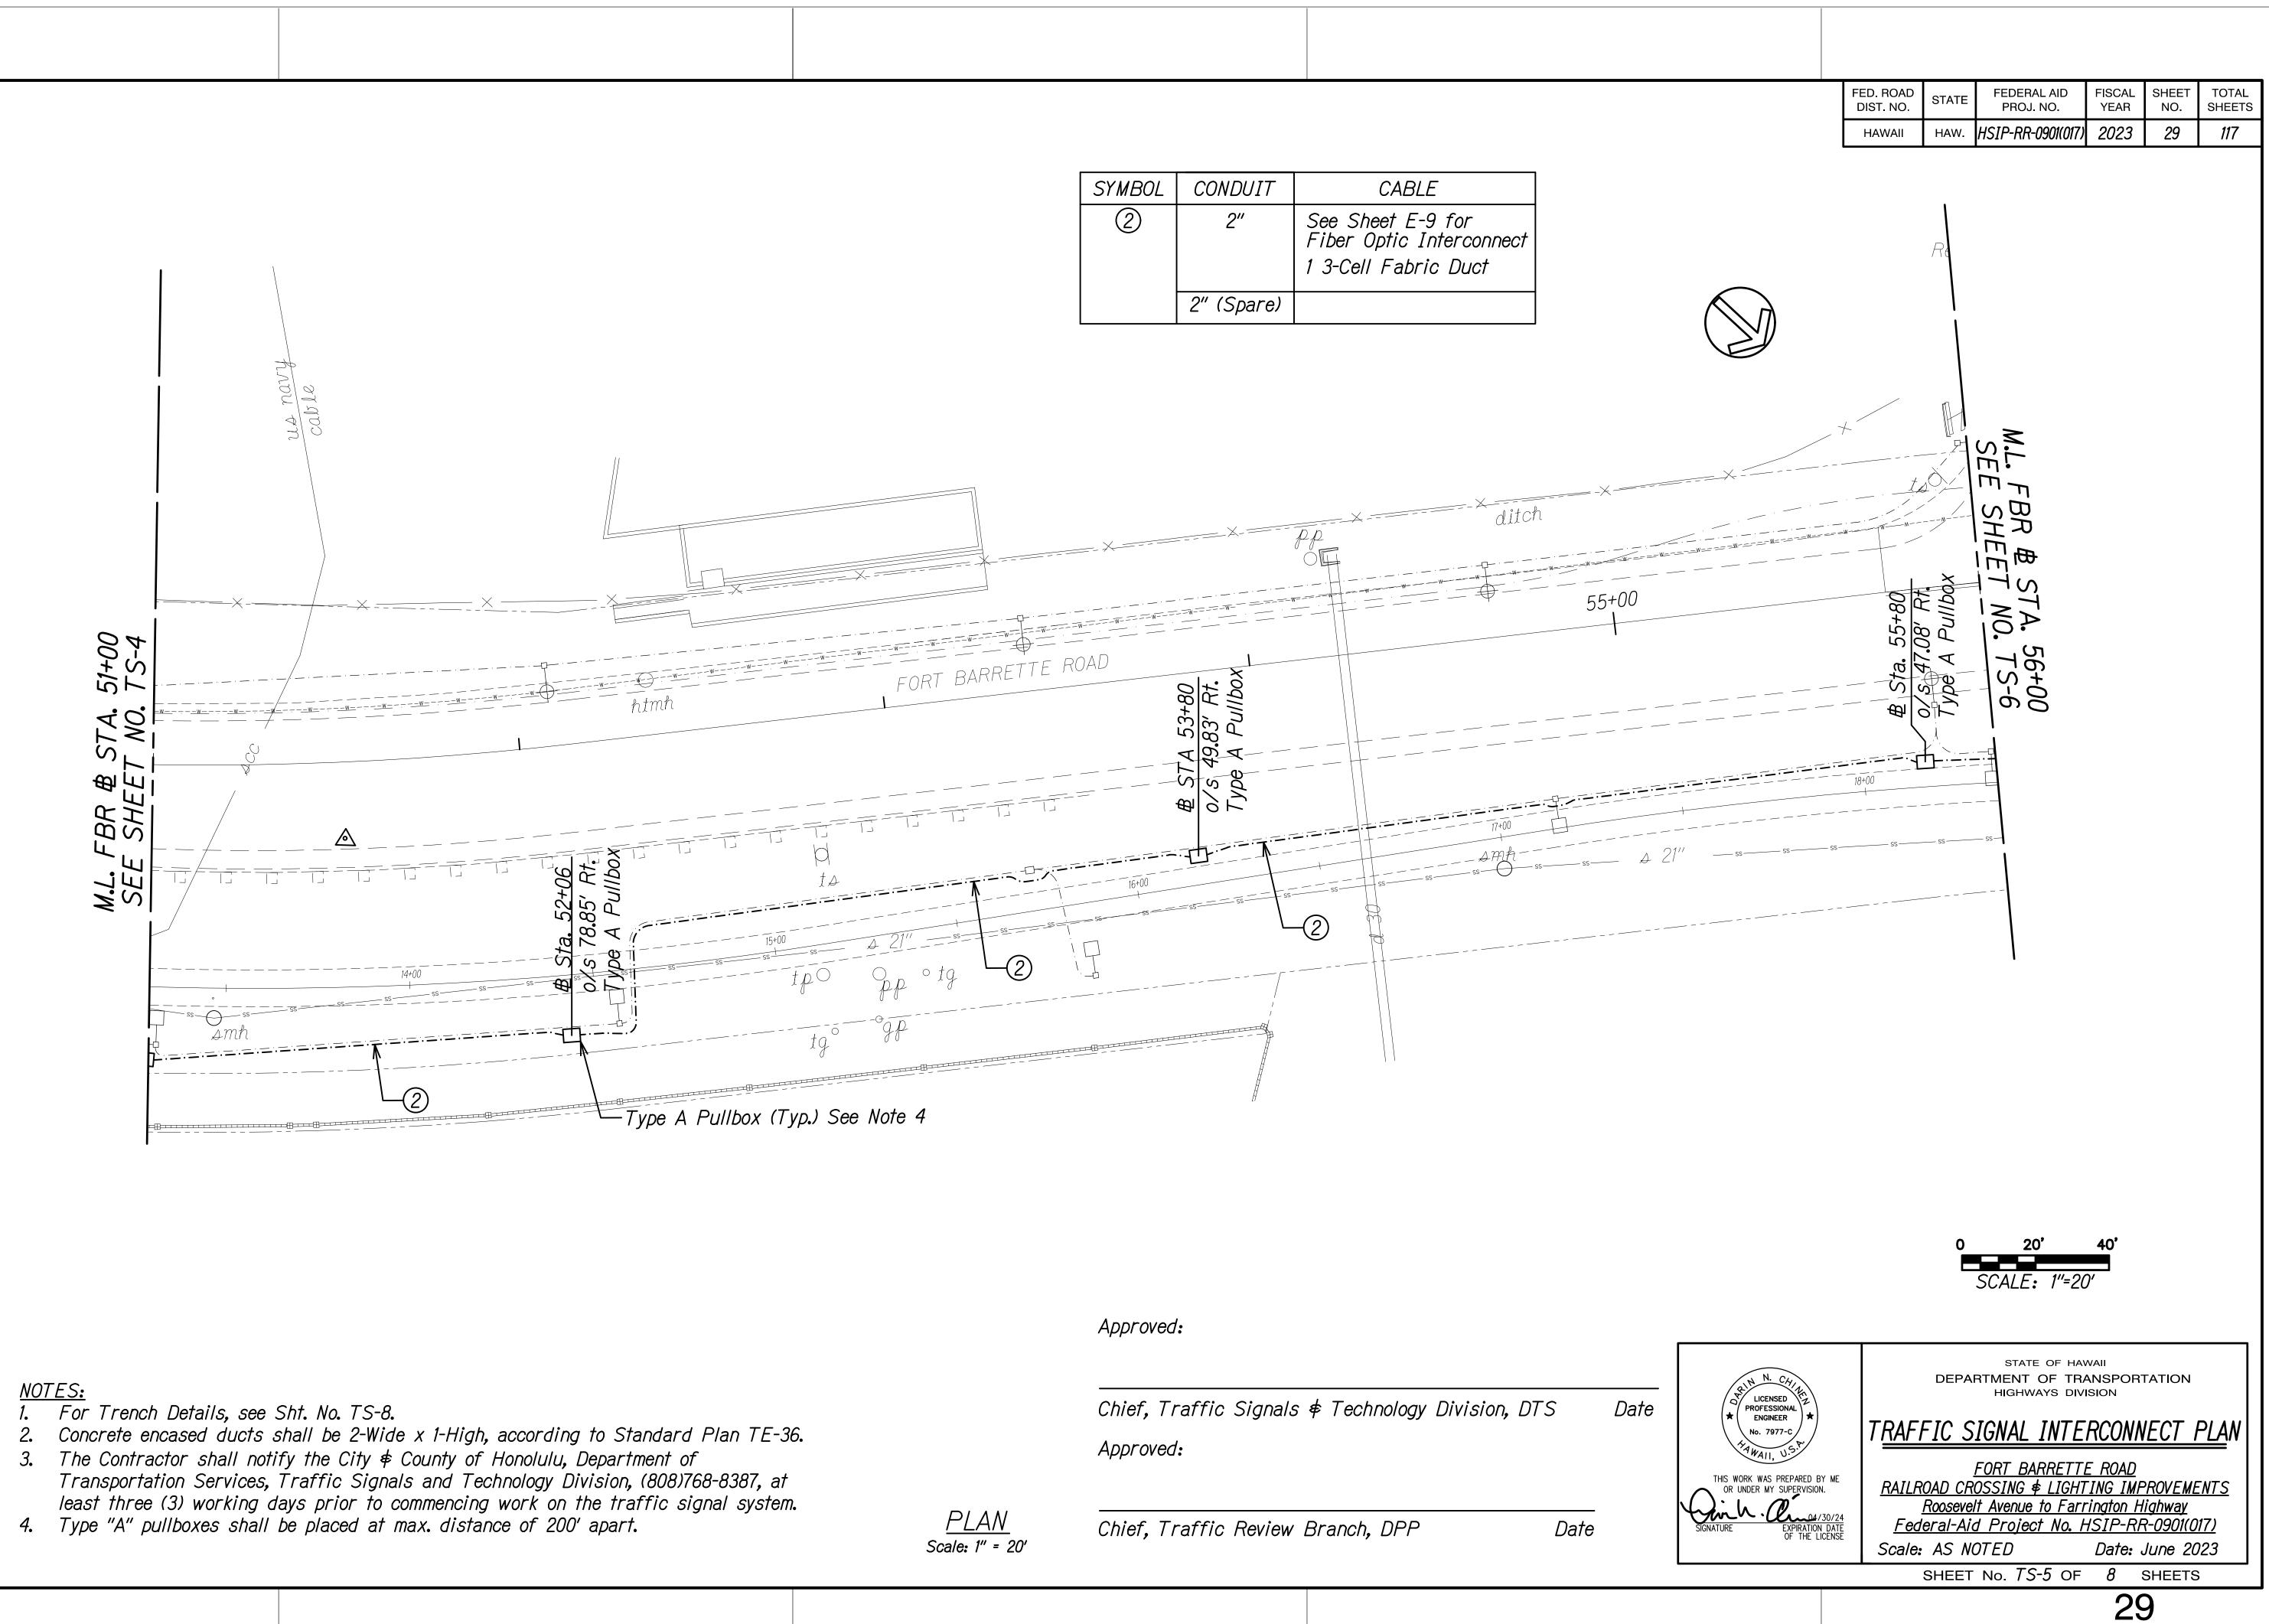

|  | FED. ROAD<br>DIST. NO. | STATE | FEDERAL AID<br>PROJ. NO. | FISCAL<br>YEAR | SHEET | TOTAL<br>SHEETS |  |
|--|------------------------|-------|--------------------------|----------------|-------|-----------------|--|
|  | DIST. NO.              | STATE | PROJ. NO.                | YEAR           | NO.   | SHEETS          |  |
|  | HAWAII                 | HAW.  | HSIP-RR-0901(017)        | 2023           | 32    | 117             |  |
|  |                        |       |                          |                |       |                 |  |

| SYMBOL | CONDUIT    | CABLE                                                               |
|--------|------------|---------------------------------------------------------------------|
| 2      | 2″         | See Sheet E-9 and L<br>Fiber Optic Intercon<br>1 3-Cell Fabric Duct |
|        | 2" (Spare) |                                                                     |

## NOTES:

- 1. Existing pullboxes are not shown in exact location.
- 2. For Trench Details, see Sht. TS-8.
- 3. Concrete encased ducts shall be 5-Wide x 2-High, according to Standard Plan TE-36.
- 4. The Contractor shall notify the City & County of Honolulu, Department of Transportation Services, Traffic Signals and Technology Division, (808) 768-8387, at least three (3) working days prior to commencing work on the traffic signal system.
- 5. The Contractor shall tone and locate existing HECo 15KV ductline prior to excavating in and adjacent to the HECo 18.5' Easement.

GRAPHIC SCALE

20' 10' 0 20' 40' 1‴=20′

Approved:

Chief, Traffic Review Branch, DPP

Date

Date

Date

Approved: