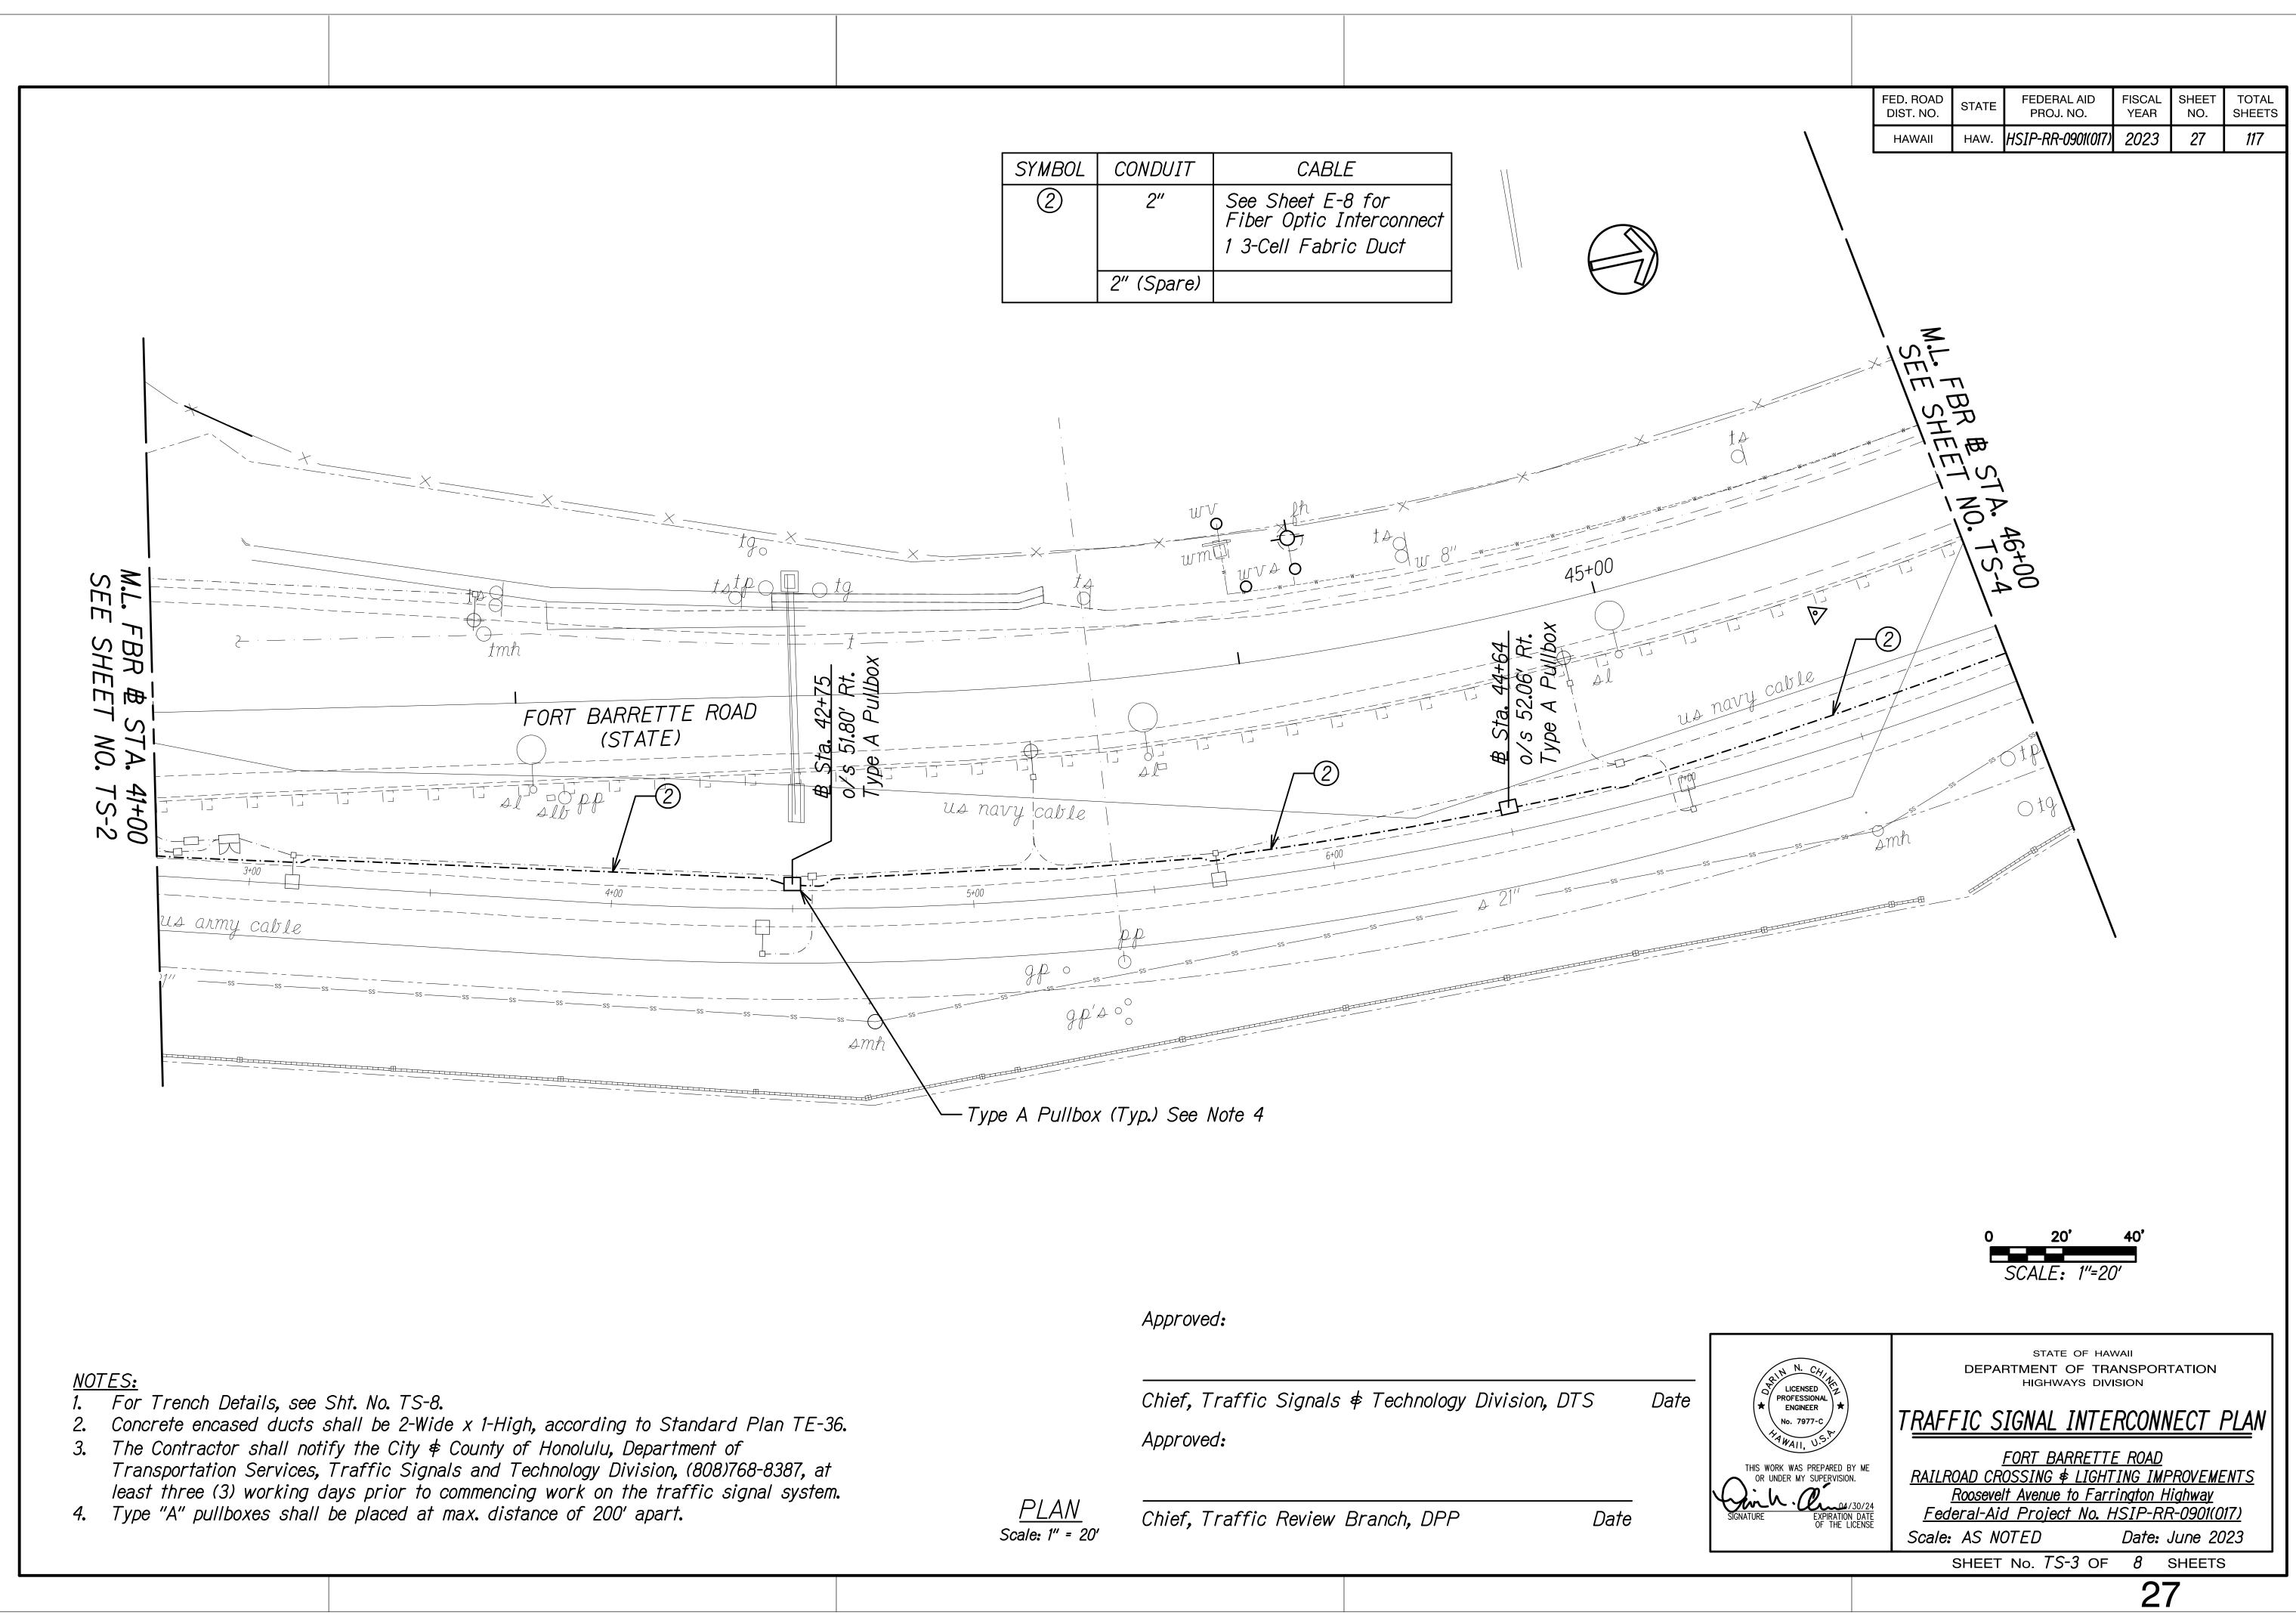

hemh

İΔ

| SYMBOL | CONDUIT    | CABLE                                                                 |
|--------|------------|-----------------------------------------------------------------------|
| 2      | 2"         | See Sheet E-8 for<br>Fiber Optic Interconnect<br>1 3-Cell Fabric Duct |
|        | 2" (Spare) |                                                                       |

## NOTES:

- 1. Existing pullboxes are not shown in exact location.
- 2. For Trench Details, see Sht. TS-8.
- 3. Concrete encased ducts shall be 5-Wide x 2-High, according to Standard Plan TE-36.
- 4. The Contractor shall notify the City & County of Honolulu, Department of Transportation Services, Traffic Signals and Technology Division, (808) 768-8387, at least three (3) working days prior to commencing work on the traffic signal system.
- 5. The Contractor shall tone and locate existing HECo 15KV ductline prior to excavating in and adjacent to the HECo 18.5' Easement.