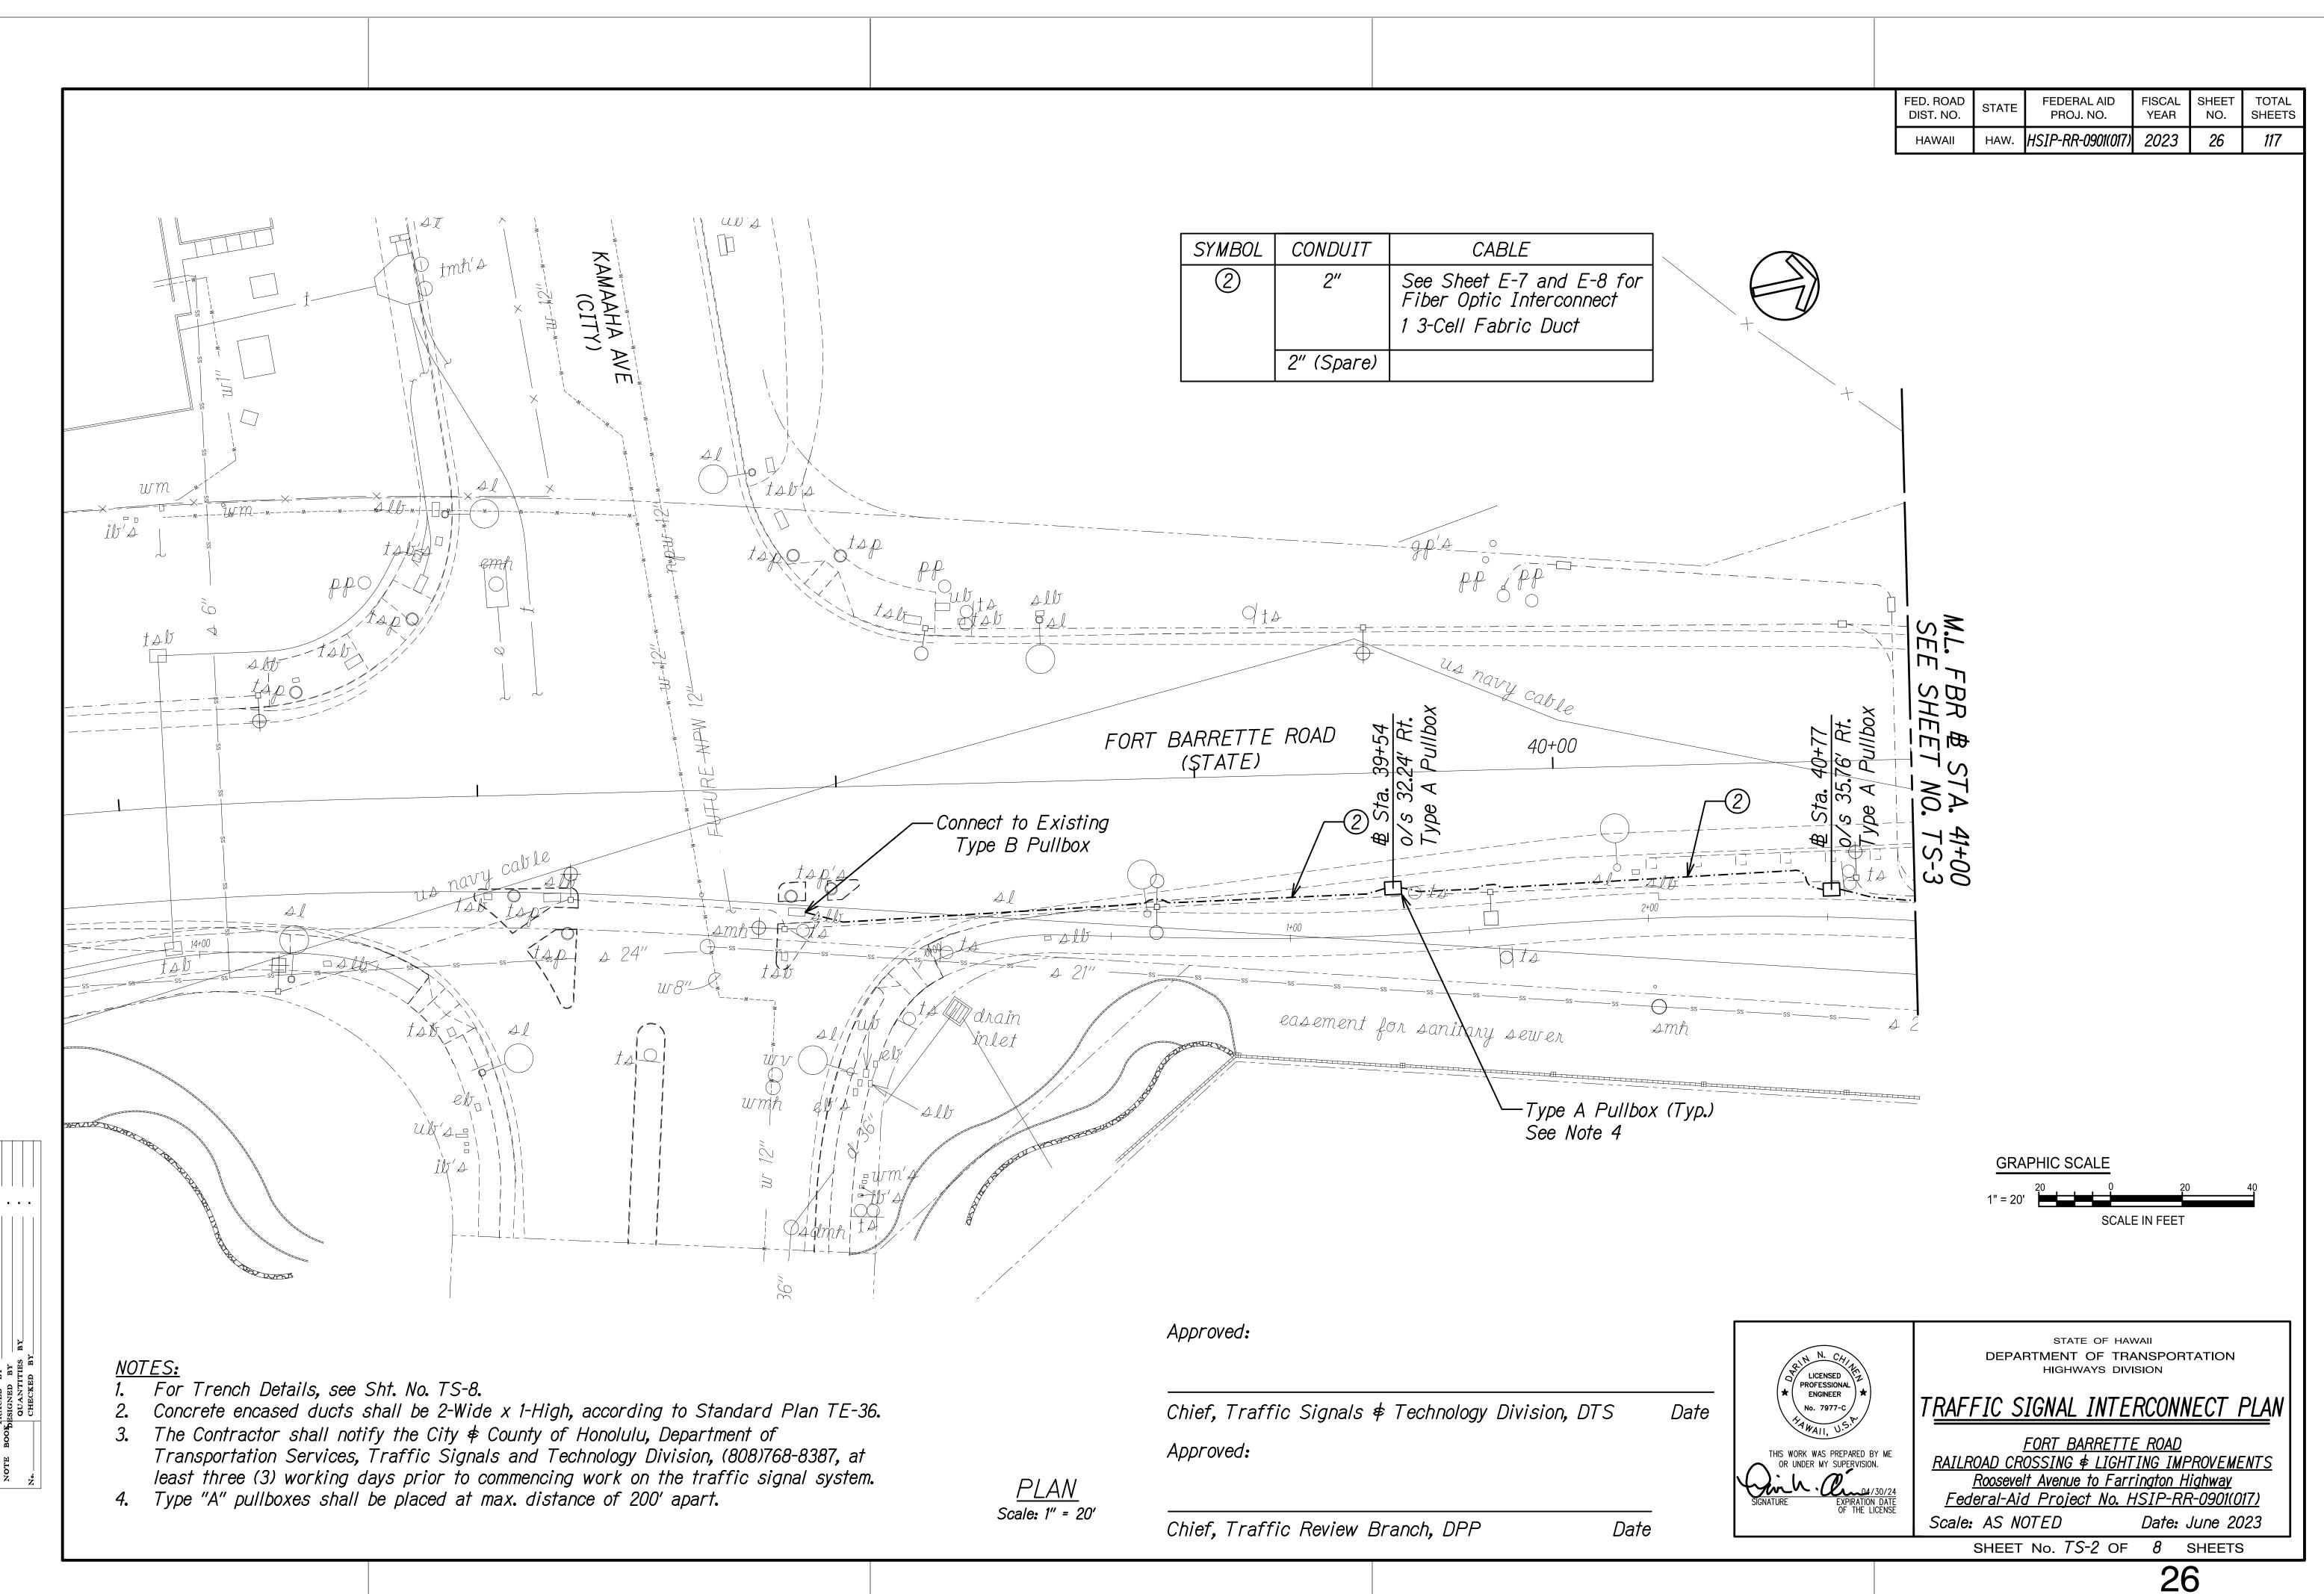

| CONDUIT      | CABLE                                                                 |
|--------------|-----------------------------------------------------------------------|
| 2"           | See Sheet E-4 for<br>Fiber Optic Interconnect<br>1 3-Cell Fabric Duct |
| 2" (Spare)   | 1 3-Cell Fabric Duct<br>(For Future Use)                              |
| 4-2" (Spare) | For Future Use                                                        |
| 2-2″         | Lighting                                                              |
| 3-3″         | Railroad Gate                                                         |
|              | 2"<br>2" (Spare)<br>4-2" (Spare)<br>2-2"                              |

## NOTES:

- 1. Existing pullboxes are not shown in exact location.
- 2. For Trench Details, see Sht. TS-8.
- 3. Concrete encased ducts shall be 5-Wide x 2-High, according to Standard Plan TE-36.
- 4. The Contractor shall notify the City & County of Honolulu, Department of Transportation Services, Traffic Signals and Technology Division, (808) 768-8387, at least three (3) working days prior to commencing work on the traffic signal system.
- 5. The Contractor shall tone and locate existing HECo 15KV ductline prior to excavating in and adjacent to the HECo 18.5' Easement.