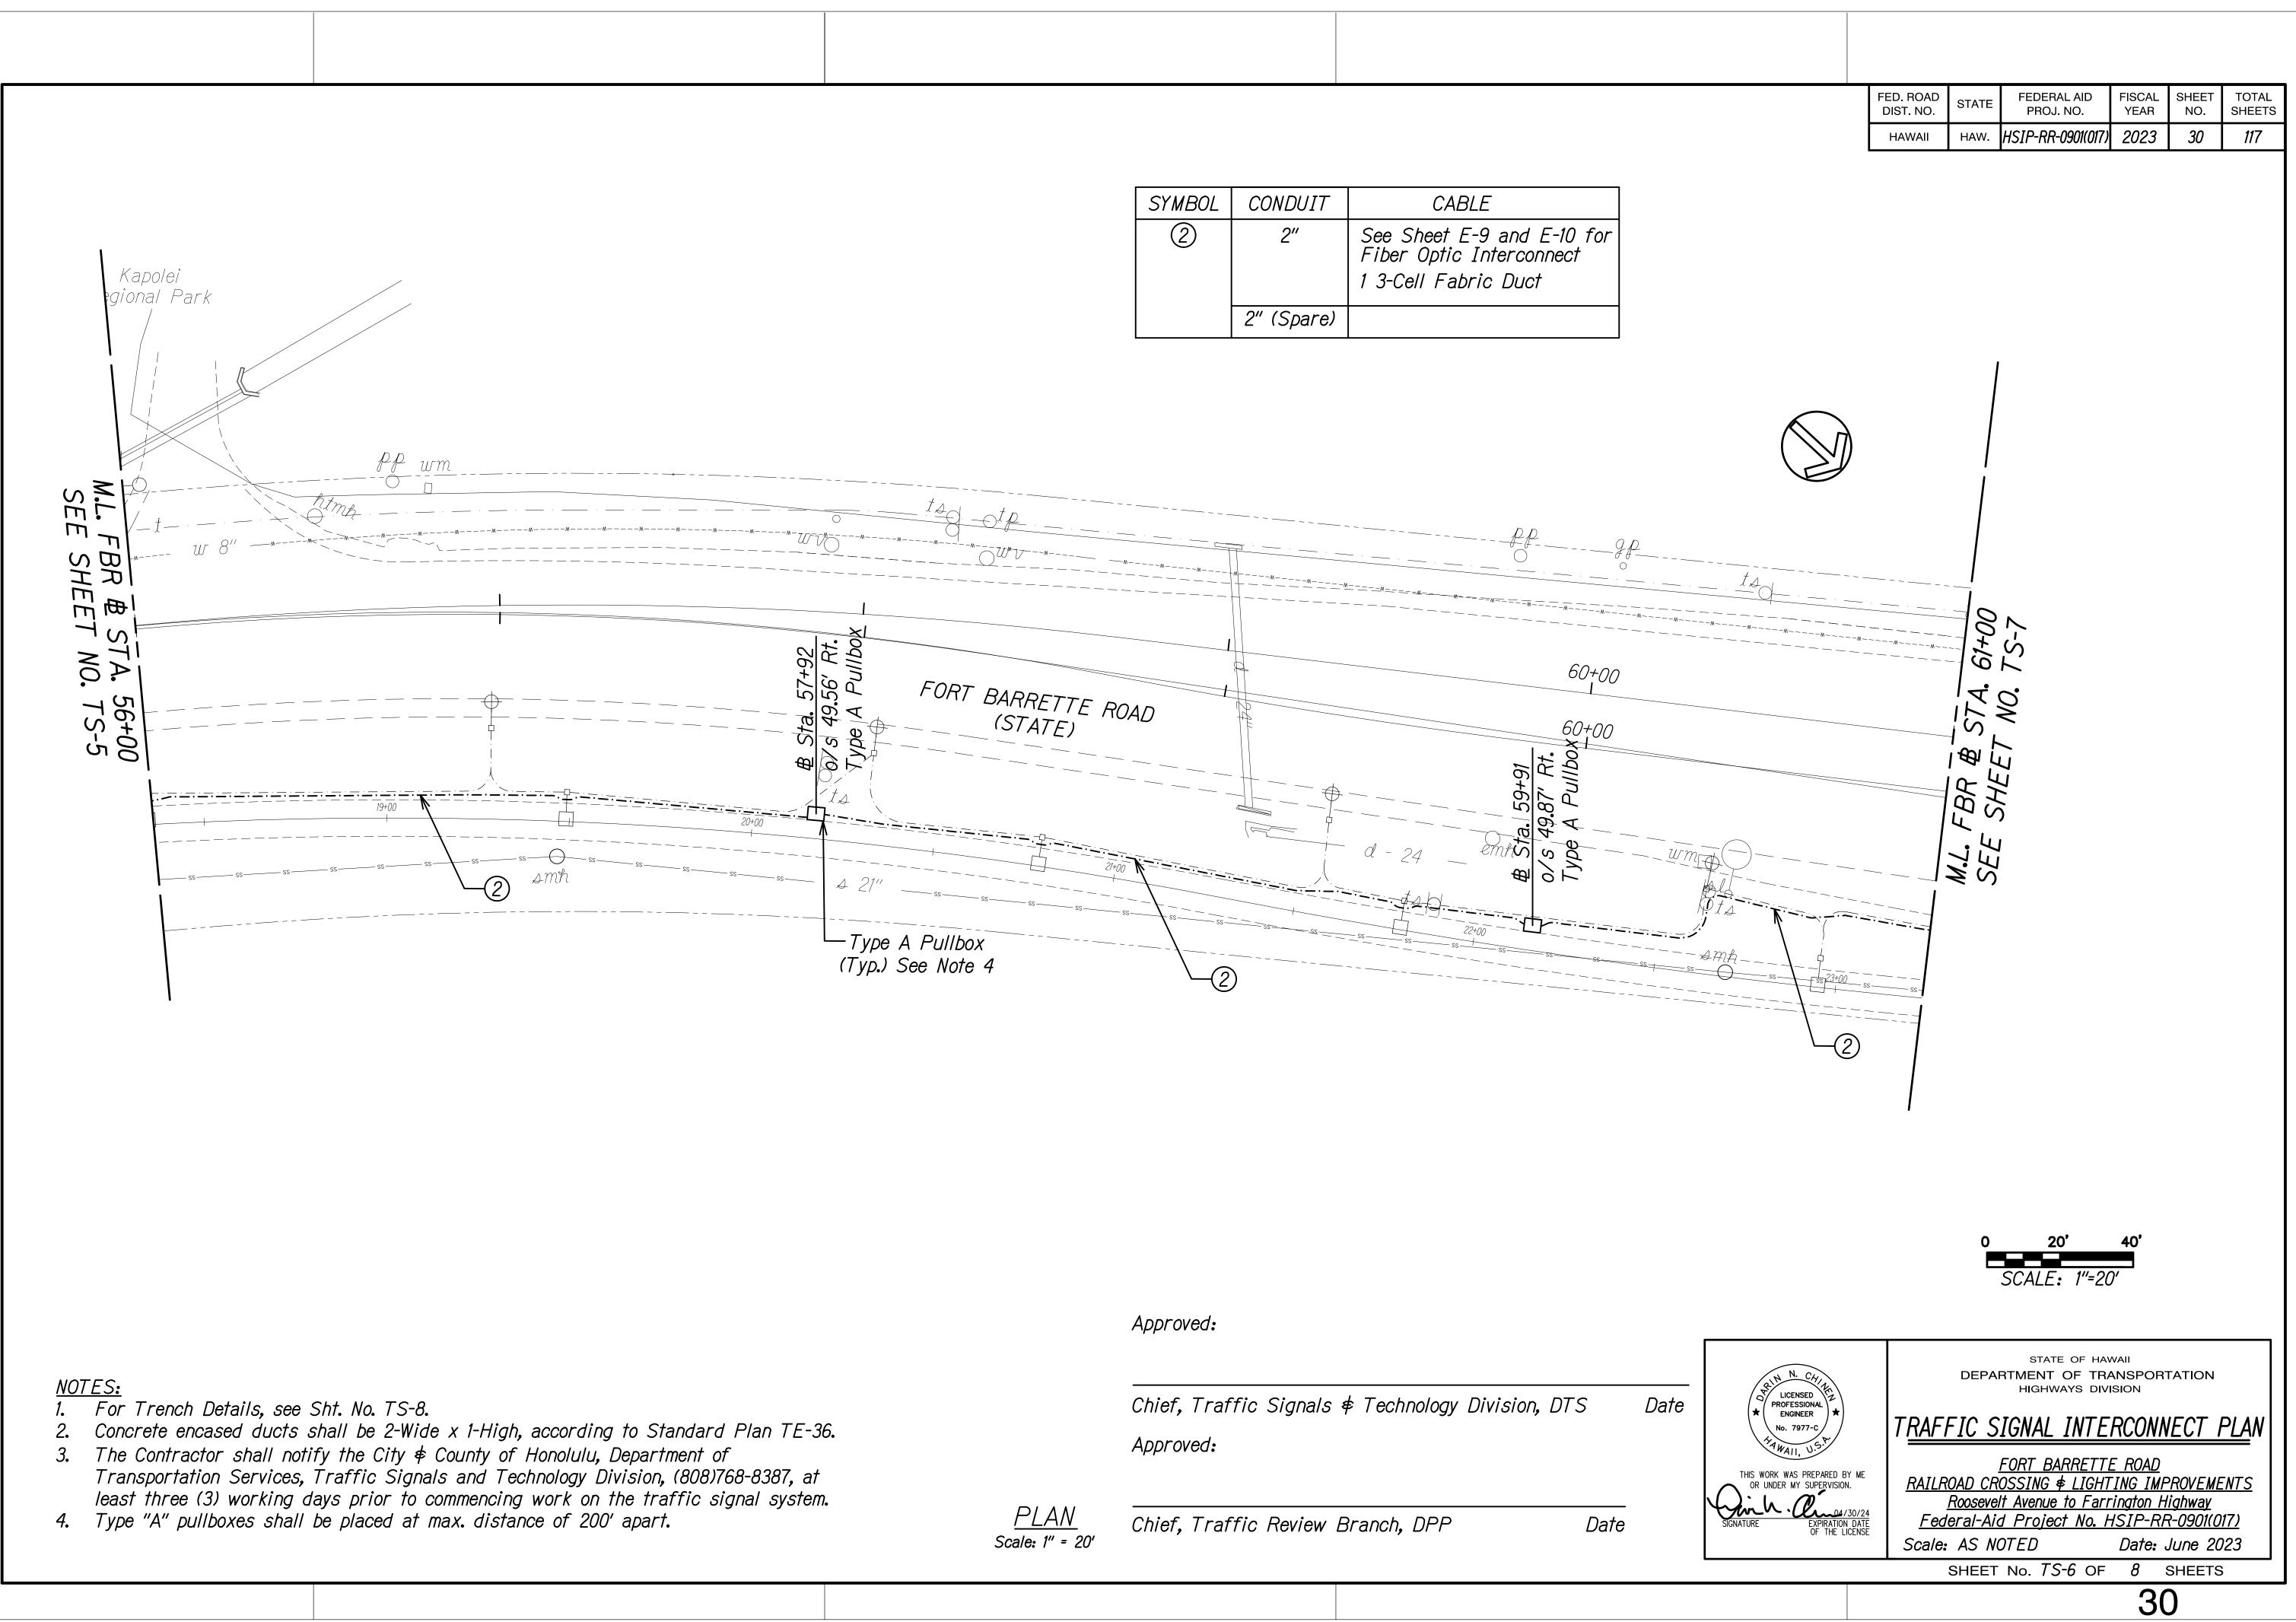

| SYMBOL | CONDUIT    | CABLE                                                               |
|--------|------------|---------------------------------------------------------------------|
| 2      | 2″         | See Sheet E-9 and L<br>Fiber Optic Intercon<br>1 3-Cell Fabric Duct |
|        | 2" (Spare) |                                                                     |

## NOTES:

- 1. Existing pullboxes are not shown in exact location.
- 2. For Trench Details, see Sht. TS-8.
- 3. Concrete encased ducts shall be 5-Wide x 2-High, according to Standard Plan TE-36.
- 4. The Contractor shall notify the City & County of Honolulu, Department of Transportation Services, Traffic Signals and Technology Division, (808) 768-8387, at least three (3) working days prior to commencing work on the traffic signal system.
- 5. The Contractor shall tone and locate existing HECo 15KV ductline prior to excavating in and adjacent to the HECo 18.5' Easement.