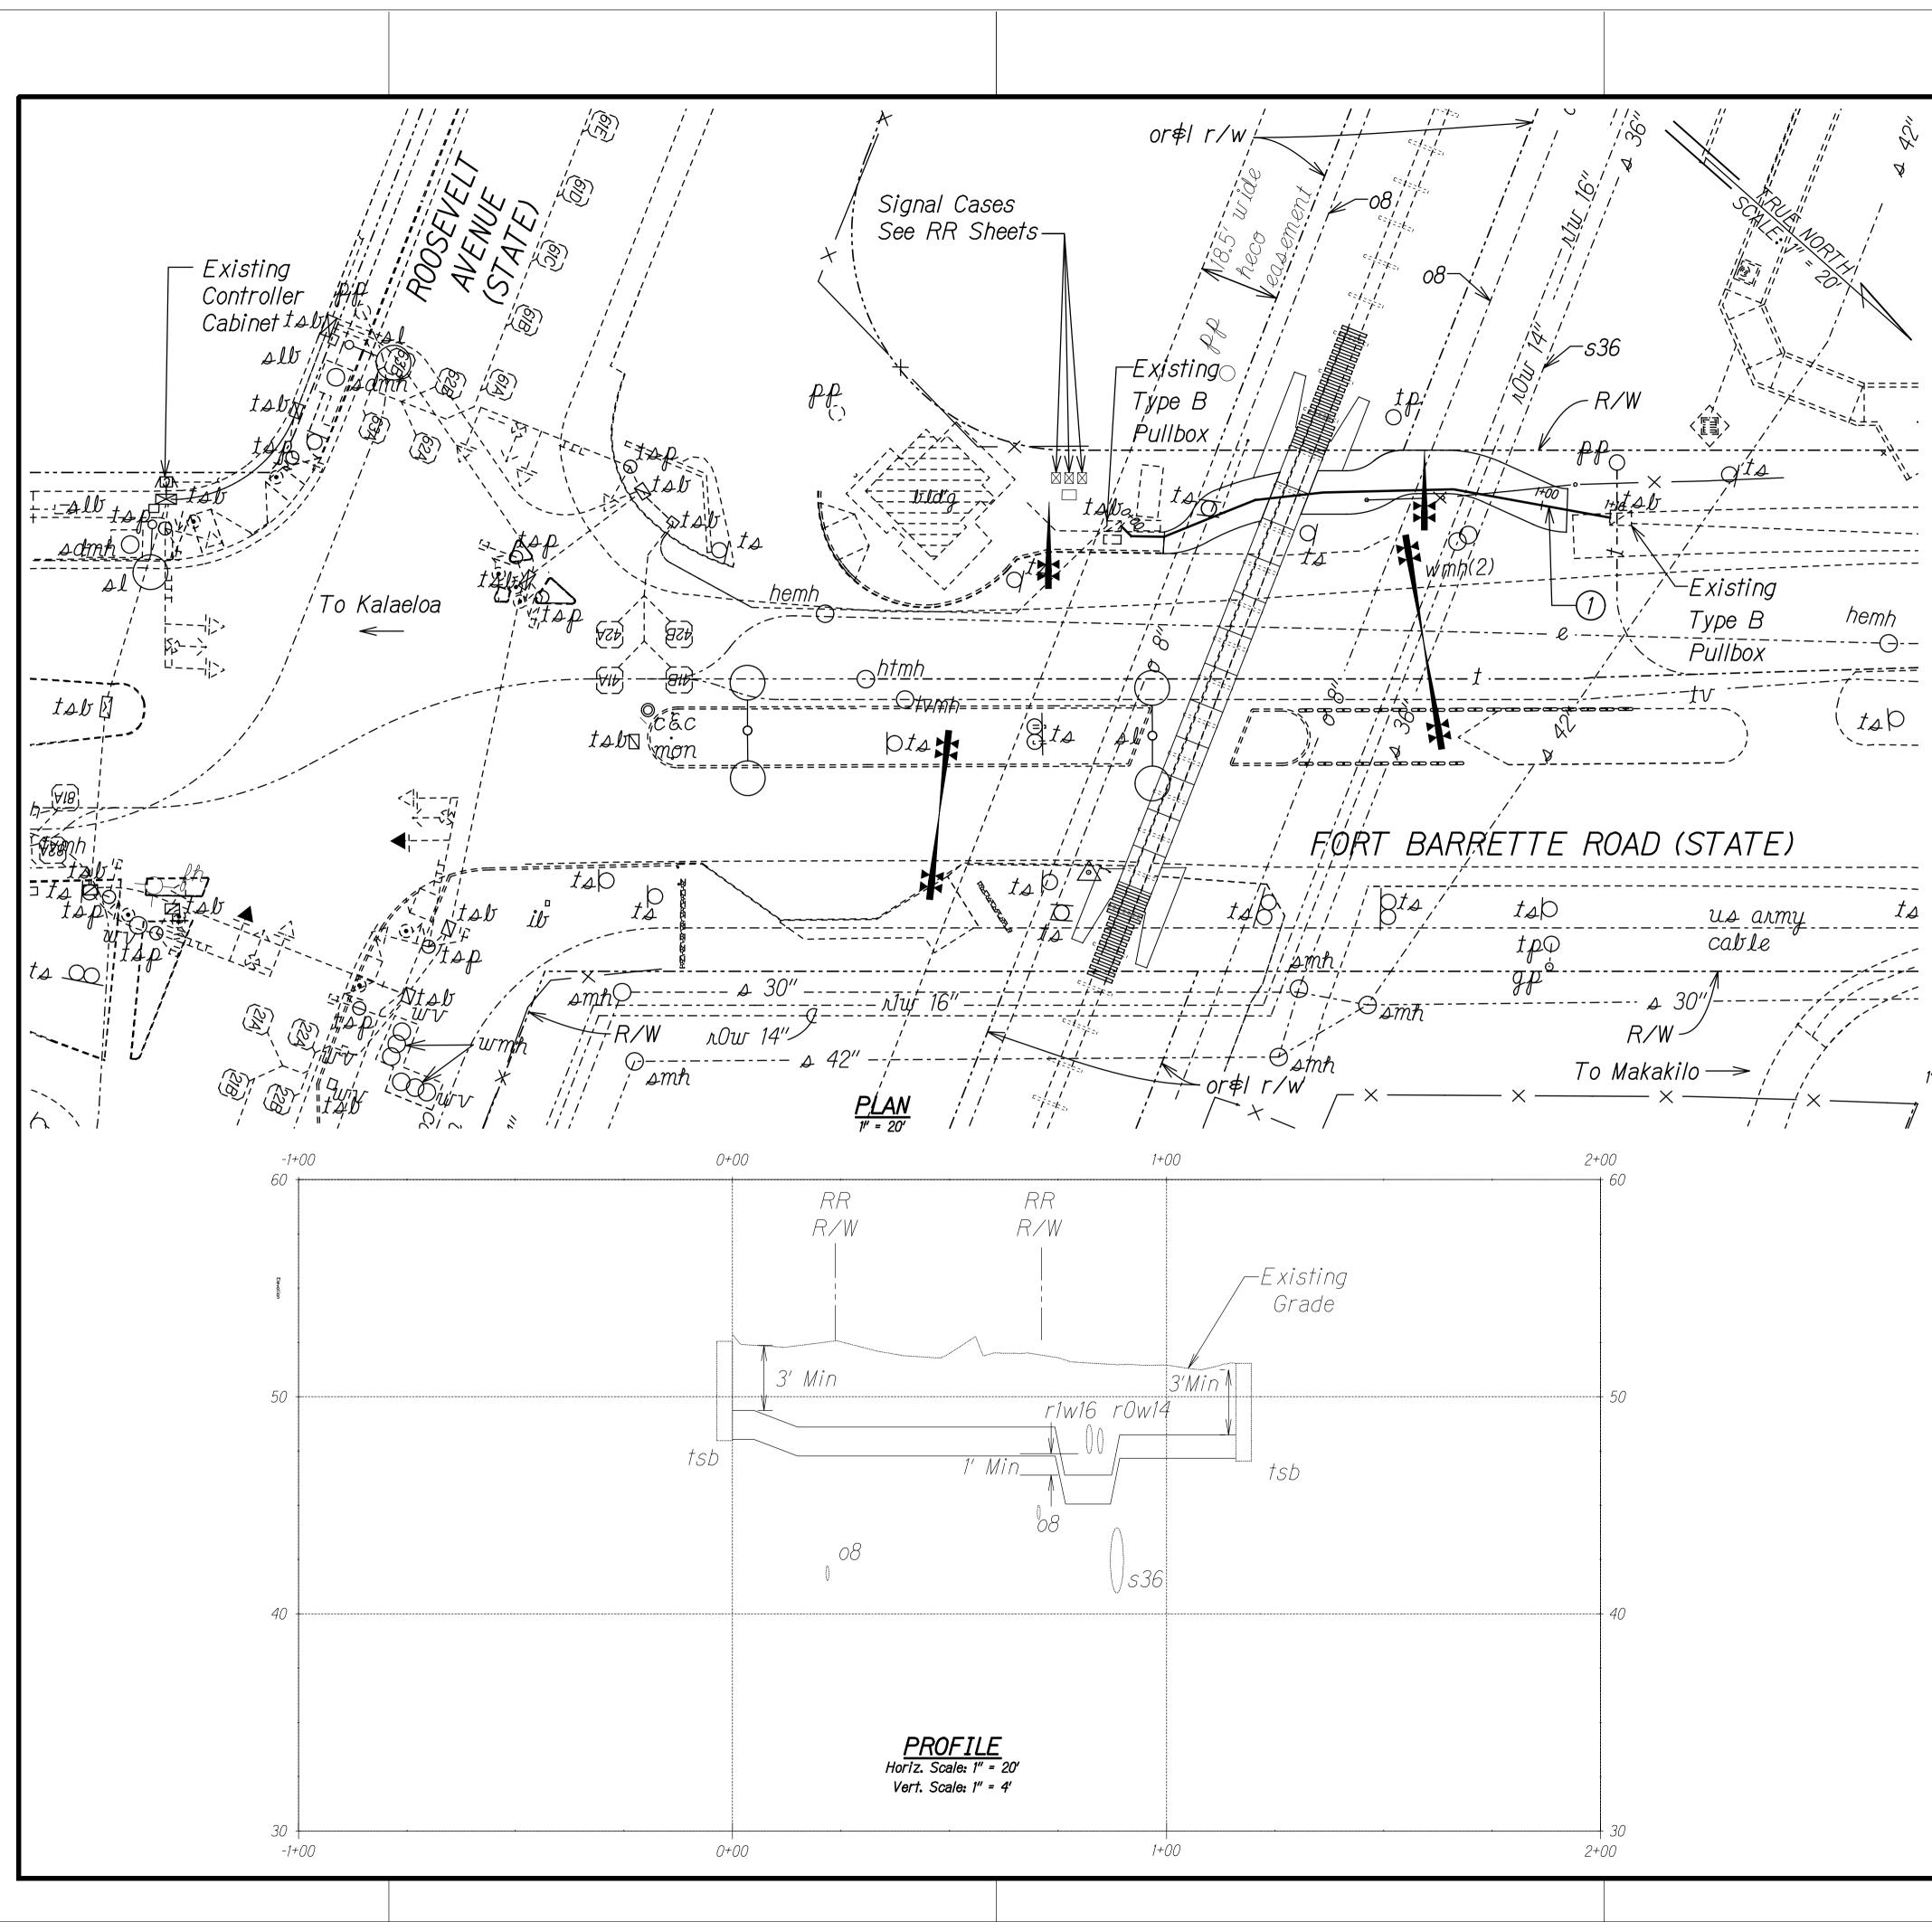

## NOTES:

- 1. Existing pullboxes are not shown in exact location.
- 2. For Trench Details, see Sht. TS-8.
- 3. Concrete encased ducts shall be 5-Wide x 2-High, according to Standard Plan TE-36.
- 4. The Contractor shall notify the City & County of Honolulu, Department of Transportation Services, Traffic Signals and Technology Division, (808) 768-8387, at least three (3) working days prior to commencing work on the traffic signal system.
- 5. The Contractor shall tone and locate existing HECo 15KV ductline prior to excavating in and adjacent to the HECo 18.5' Easement.