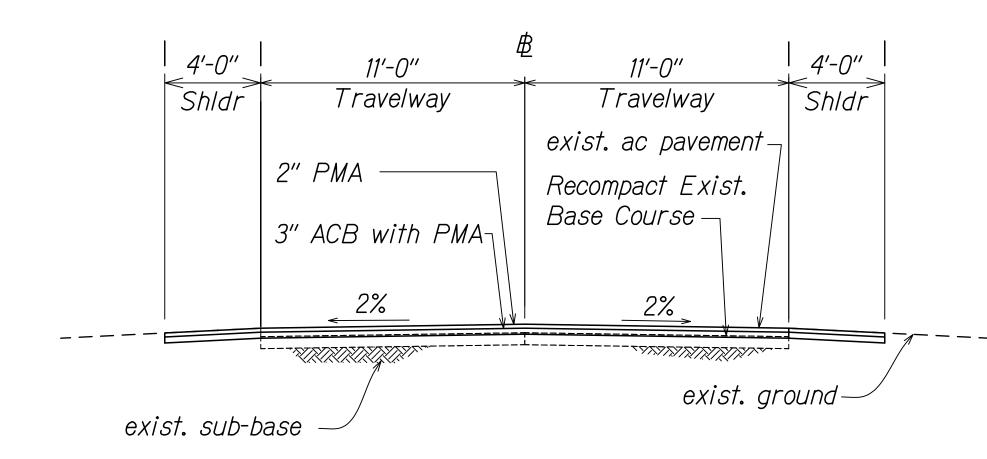

<u>TYPICAL SECTION</u>

KAMEHAMEHA HIGHWAY Sta 26+93 TO 44+95, 132+80 TO 183+26,

AND 207+11 TO 253+87

TYPICAL SECTION

KAMEHAMEHA HIGHWAY Sta 44+95 TO 132+80 AND

183+26 TO 207+11

PMA Resurfacing at Paved Sideroad Detail