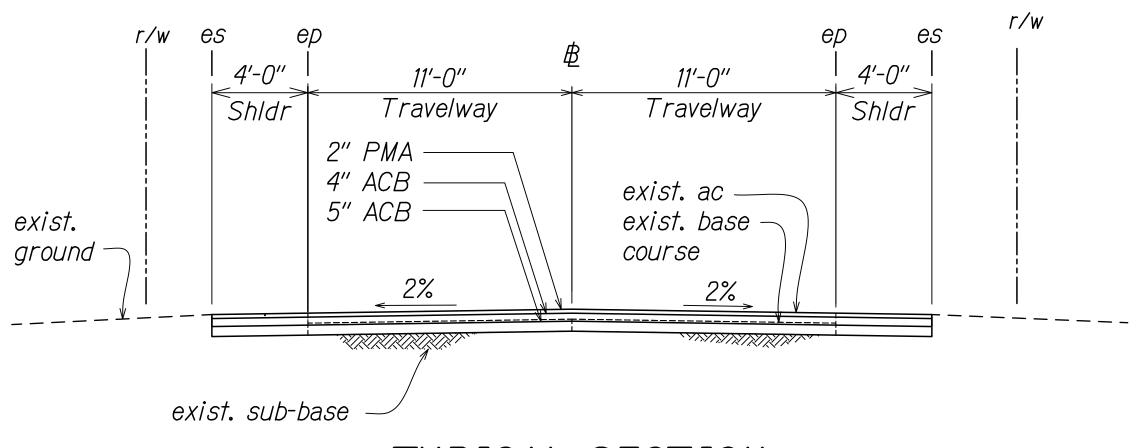

## TYPICAL SECTION KAMEHAMEHA HIGHWAY Sta 77+33 to 106+53

TYPICAL SECTION KAMEHAMEHA HIGHWAY, Route 80 Sta 106+53 to 15+10

TYPICAL SECTION KAMEHAMEHA HIGHWAY Sta 15+10 to 26+93

STATE OF HAWAII

DEPARTMENT OF TRANSPORTATION HIGHWAYS DIVISION

<u>TYPICAL SECTION</u>

KAMEHAMEHA HIGHWAY Sta 26+93 TO 44+95, 132+80 TO 183+26,

AND 207+11 TO 253+87

TYPICAL SECTION

KAMEHAMEHA HIGHWAY Sta 44+95 TO 132+80 AND

183+26 TO 207+11

PMA Resurfacing at Paved Sideroad Detail