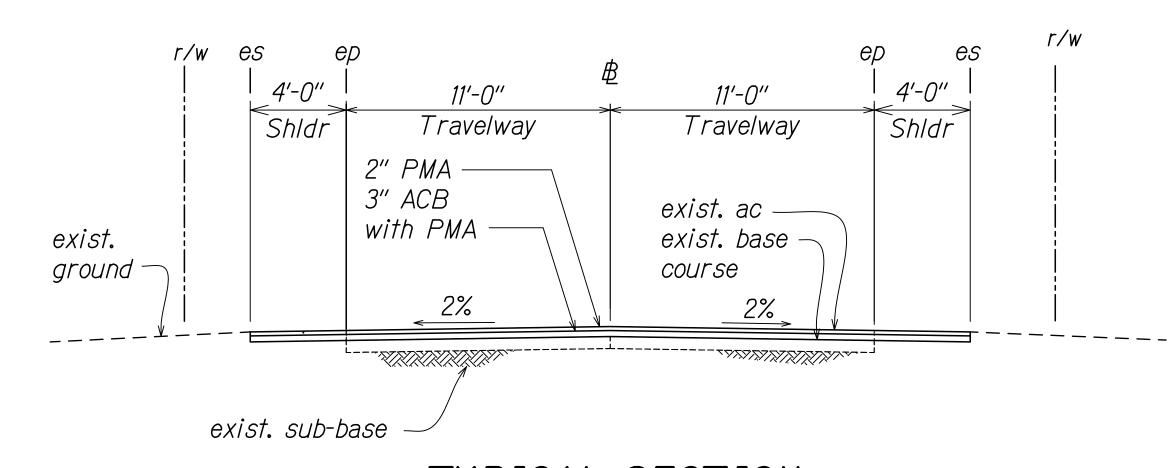

## TYPICAL SECTION KAMEHAMEHA HIGHWAY Sta 77+33 to 106+53

TYPICAL SECTION KAMEHAMEHA HIGHWAY, Route 80 Sta 106+53 to 15+10

TYPICAL SECTION KAMEHAMEHA HIGHWAY Sta 15+10 to 26+93

STATE OF HAWAII

DEPARTMENT OF TRANSPORTATION HIGHWAYS DIVISION

<u>TYPICAL SECTION</u>

KAMEHAMEHA HIGHWAY Sta 26+93 TO 44+95, 132+80 TO 183+26,

AND 207+11 TO 253+87

TYPICAL SECTION

KAMEHAMEHA HIGHWAY Sta 44+95 TO 132+80 AND

183+26 TO 207+11

PMA Resurfacing at Paved Sideroad Detail