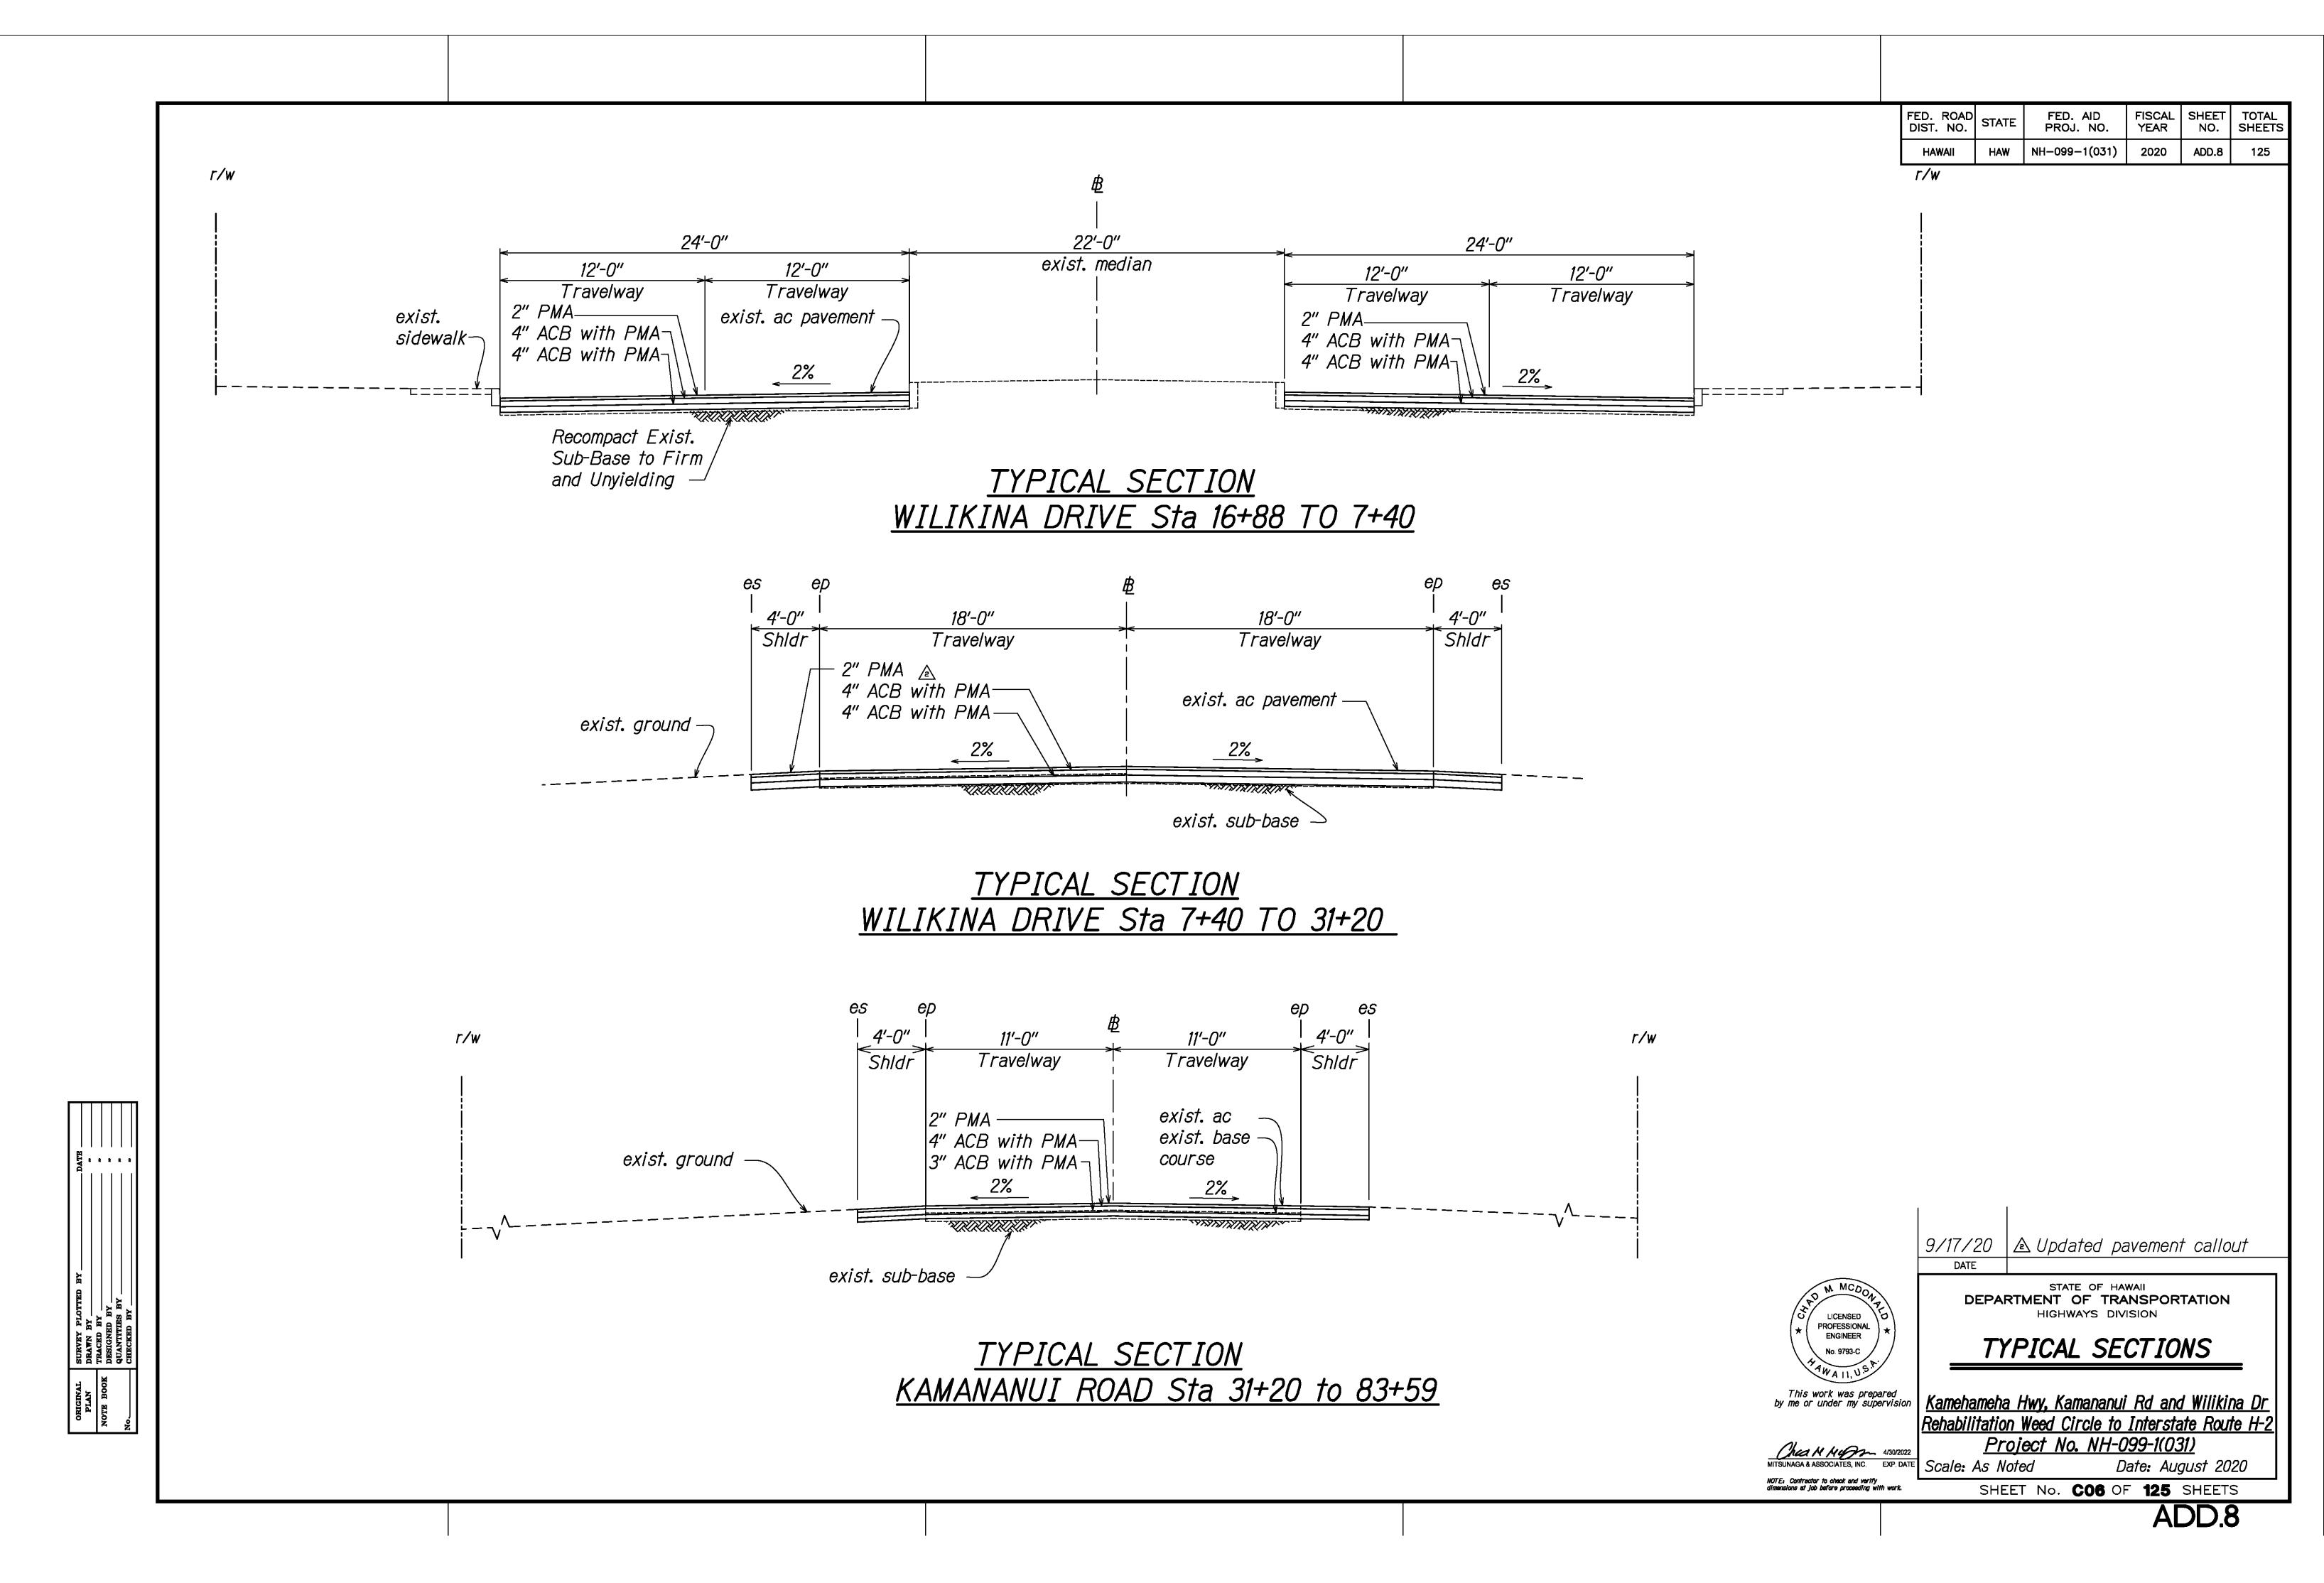

## TYPICAL SECTION KAMEHAMEHA HIGHWAY Sta 77+33 to 106+53

TYPICAL SECTION KAMEHAMEHA HIGHWAY, Route 80 Sta 106+53 to 15+10

TYPICAL SECTION KAMEHAMEHA HIGHWAY Sta 15+10 to 26+93

STATE OF HAWAII

DEPARTMENT OF TRANSPORTATION HIGHWAYS DIVISION