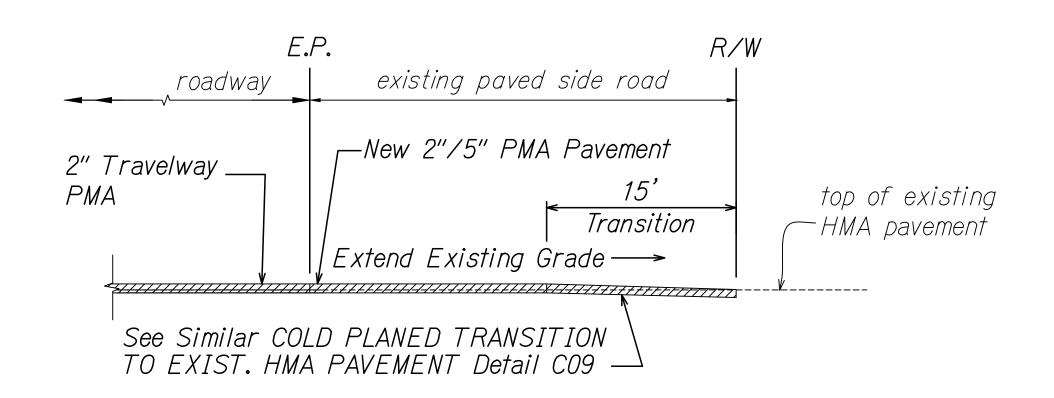

<u>TYPICAL SECTION</u>

KAMEHAMEHA HIGHWAY Sta 26+93 TO 44+95, 132+80 TO 183+26,

AND 207+11 TO 253+87

TYPICAL SECTION

KAMEHAMEHA HIGHWAY Sta 44+95 TO 132+80 AND

183+26 TO 207+11

PMA Resurfacing at Paved Sideroad Detail