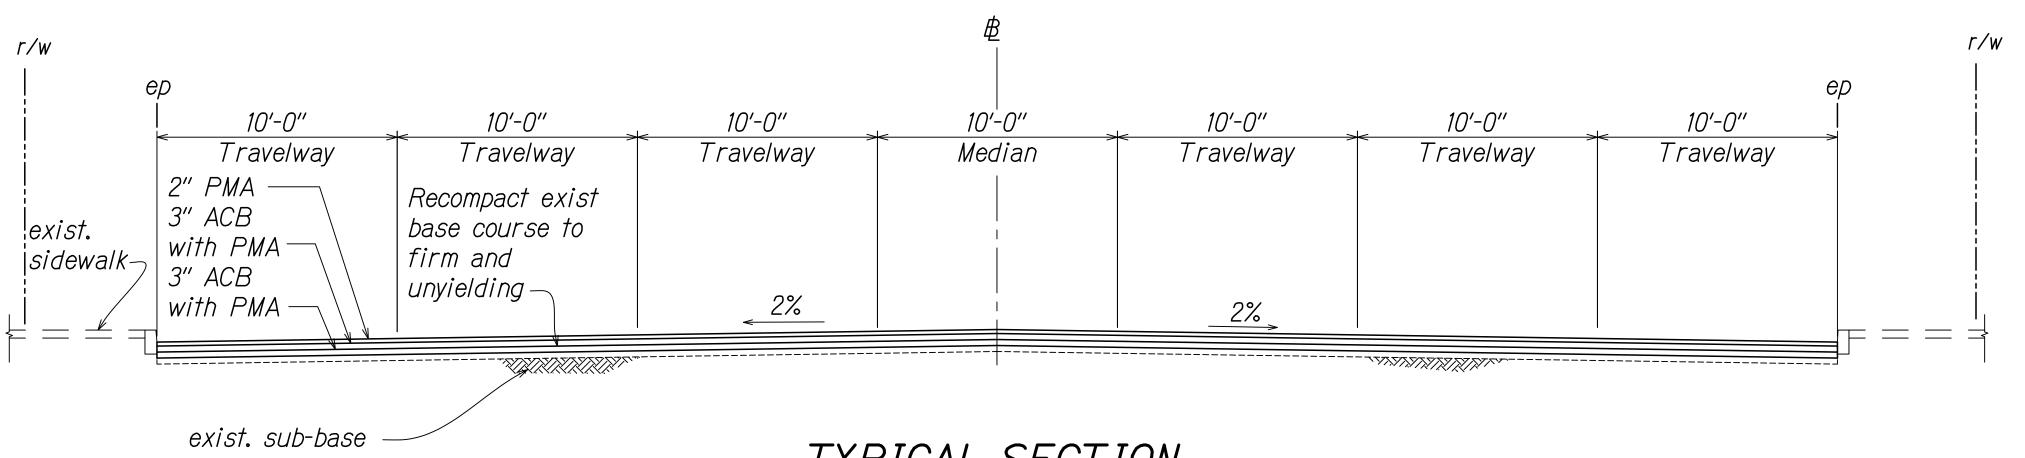

<u>TYPICAL SECTION</u>

KAMEHAMEHA HIGHWAY Sta 26+93 TO 44+95, 132+80 TO 183+26,

AND 207+11 TO 253+87

TYPICAL SECTION

KAMEHAMEHA HIGHWAY Sta 44+95 TO 132+80 AND

183+26 TO 207+11

PMA Resurfacing at Paved Sideroad Detail