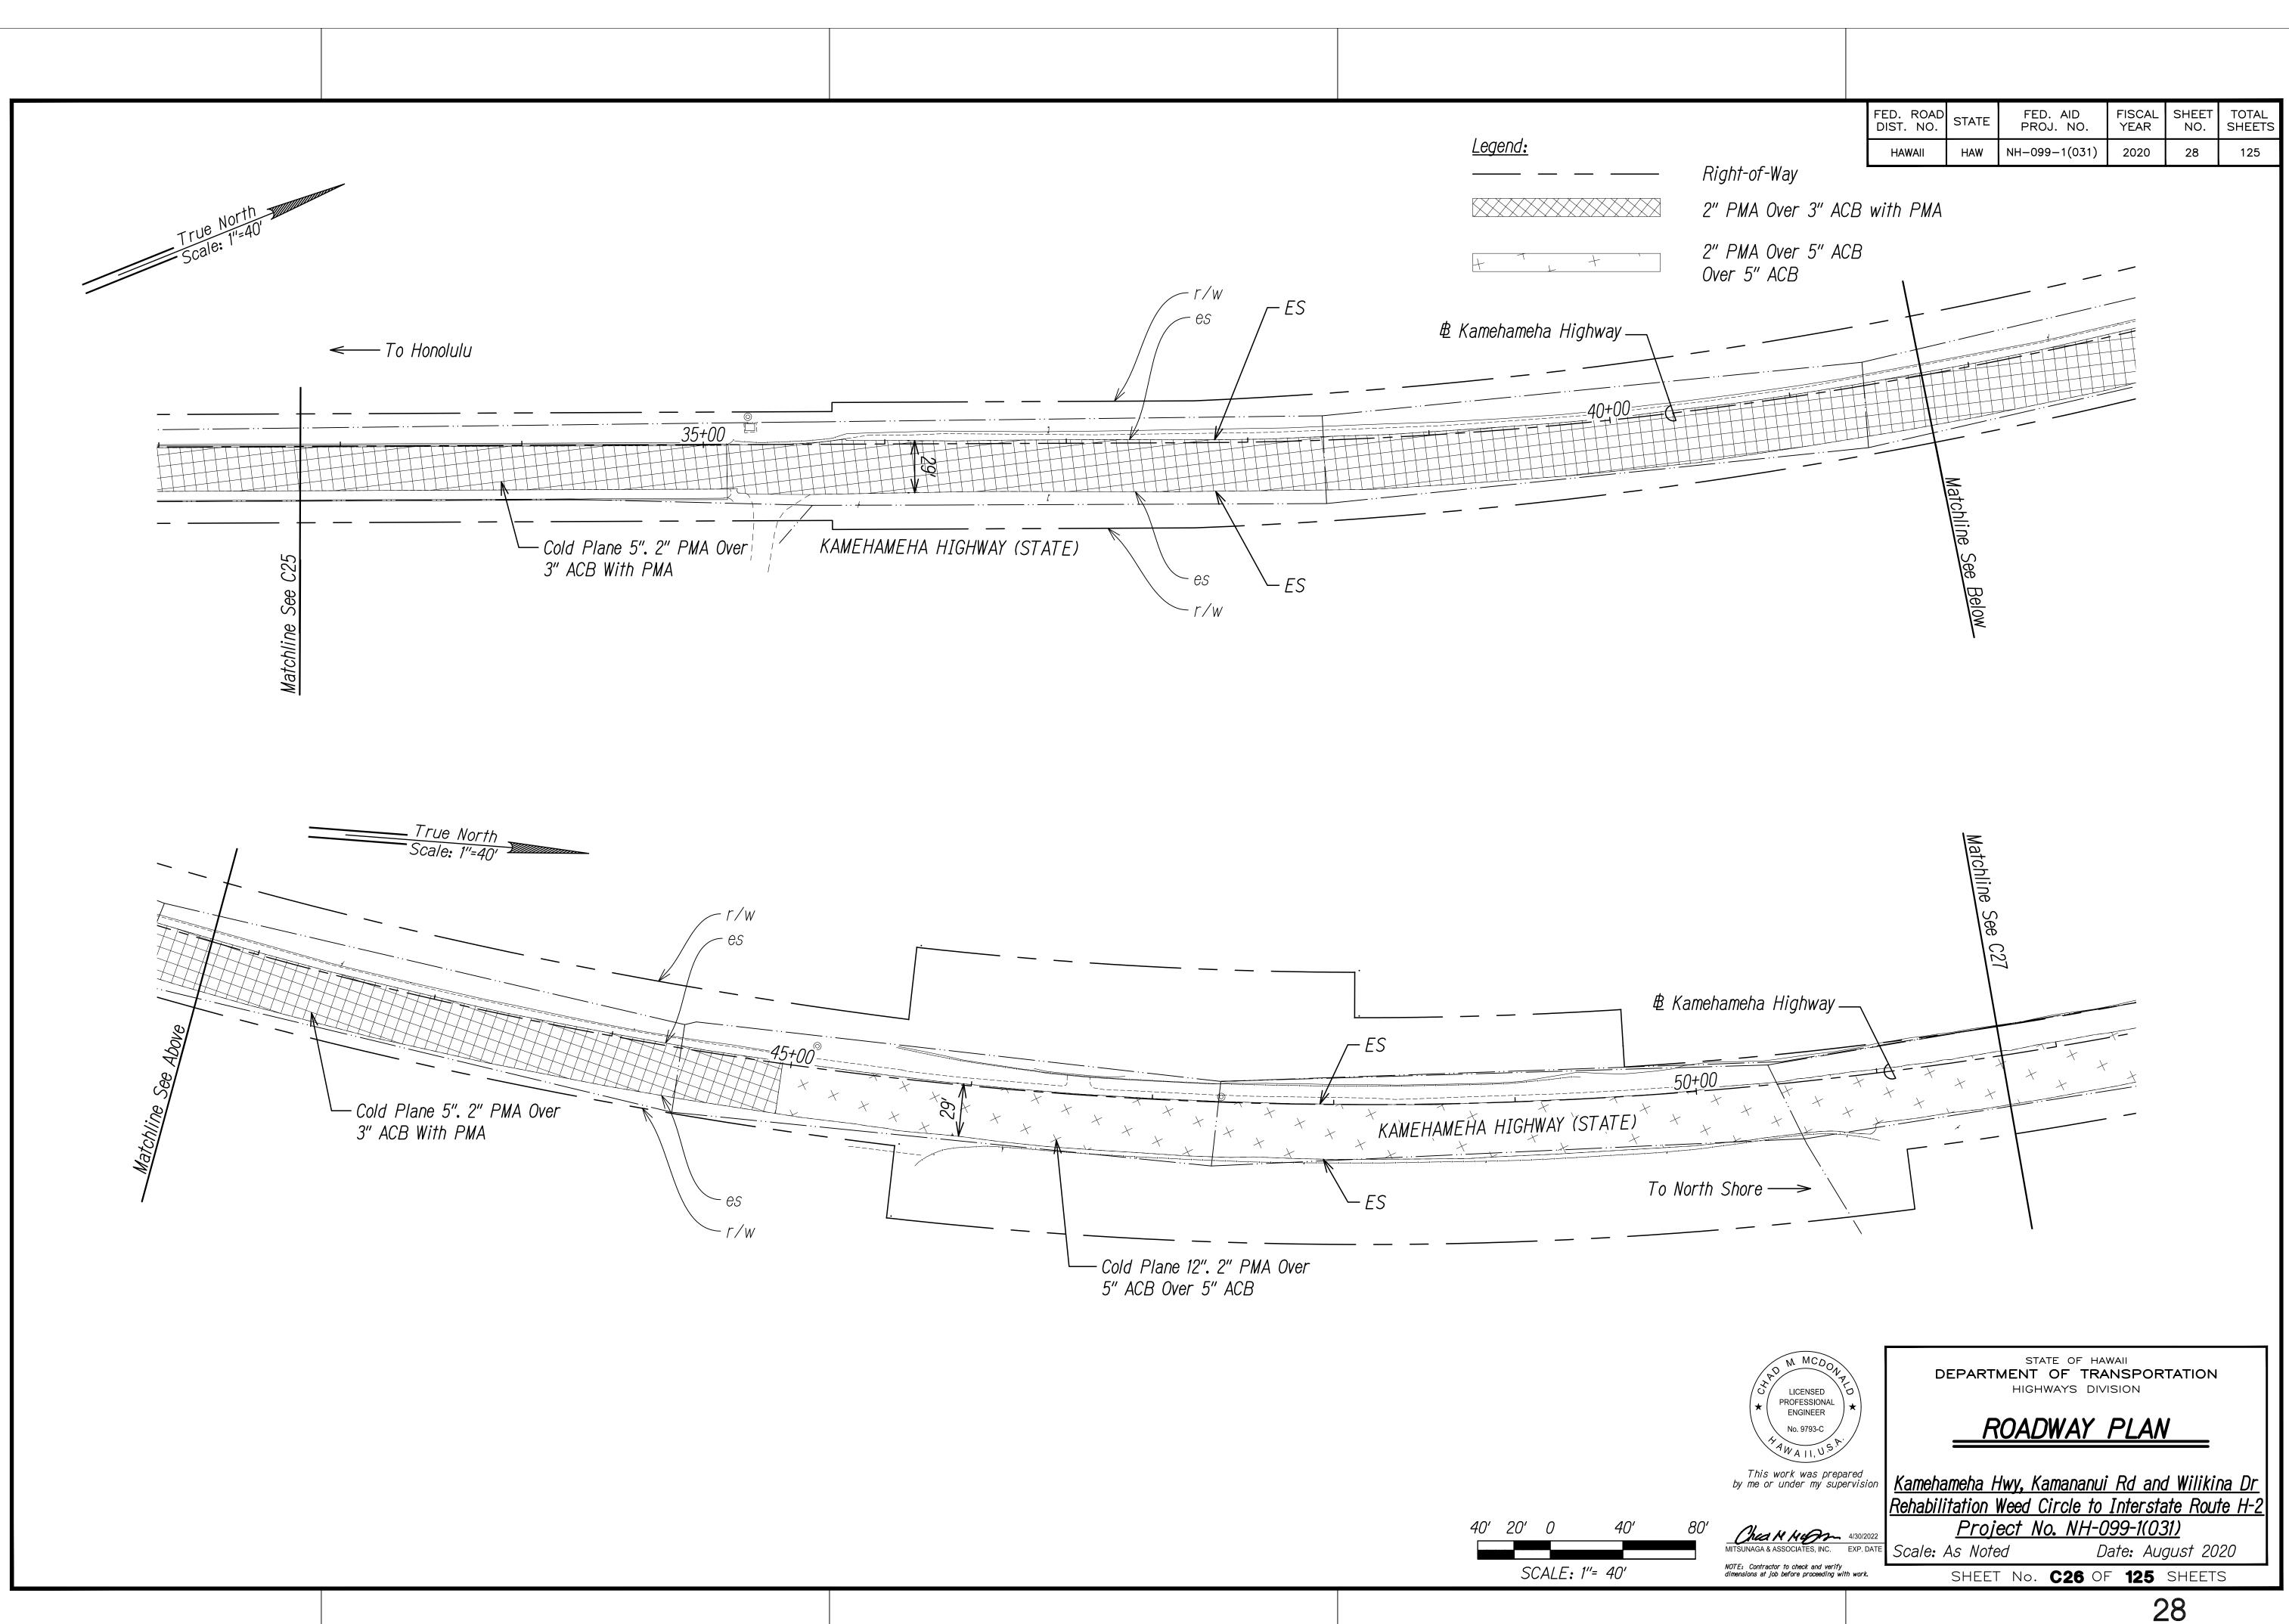

| <u>Proj</u>  | <u>Weed Circle to</u><br>ect No. NH-C  | 799-1(0:                 | <u>31)</u>                                                                                                      |                        |
| CALE: 1"= 40'                                       | 500/0.7                           |              | ed L<br>T No. <b>C20</b> OI            | )ate: Au<br>F <b>125</b> | and the second secon |                        |
|                                                     |                                   |              | A[                                     | DD.2                     | 22                                                                                                              | _                      |



























| ORIGINAL<br>PLAN<br>NOTE BOOK | TED BY                                     | DATE |
|-------------------------------|--------------------------------------------|------|
|                               | DESIGNED BY<br>QUANTITIES BY<br>CHECKED BY |      |



| DATE              | -<br>-   | •         | =           | 2             | 2          |  |
|-------------------|----------|-----------|-------------|---------------|------------|--|
| SURVEY PLOTTED BY | DRAWN BY | TRACED BY | DESIGNED BY | QUANTITIES BY | CHECKED BY |  |
| ORIGINAL          | PLAN     |           | NULE BOOK   |               | No.        |  |





























| DATE             |                      | £ 2                     |
|------------------|----------------------|-------------------------|
| OT