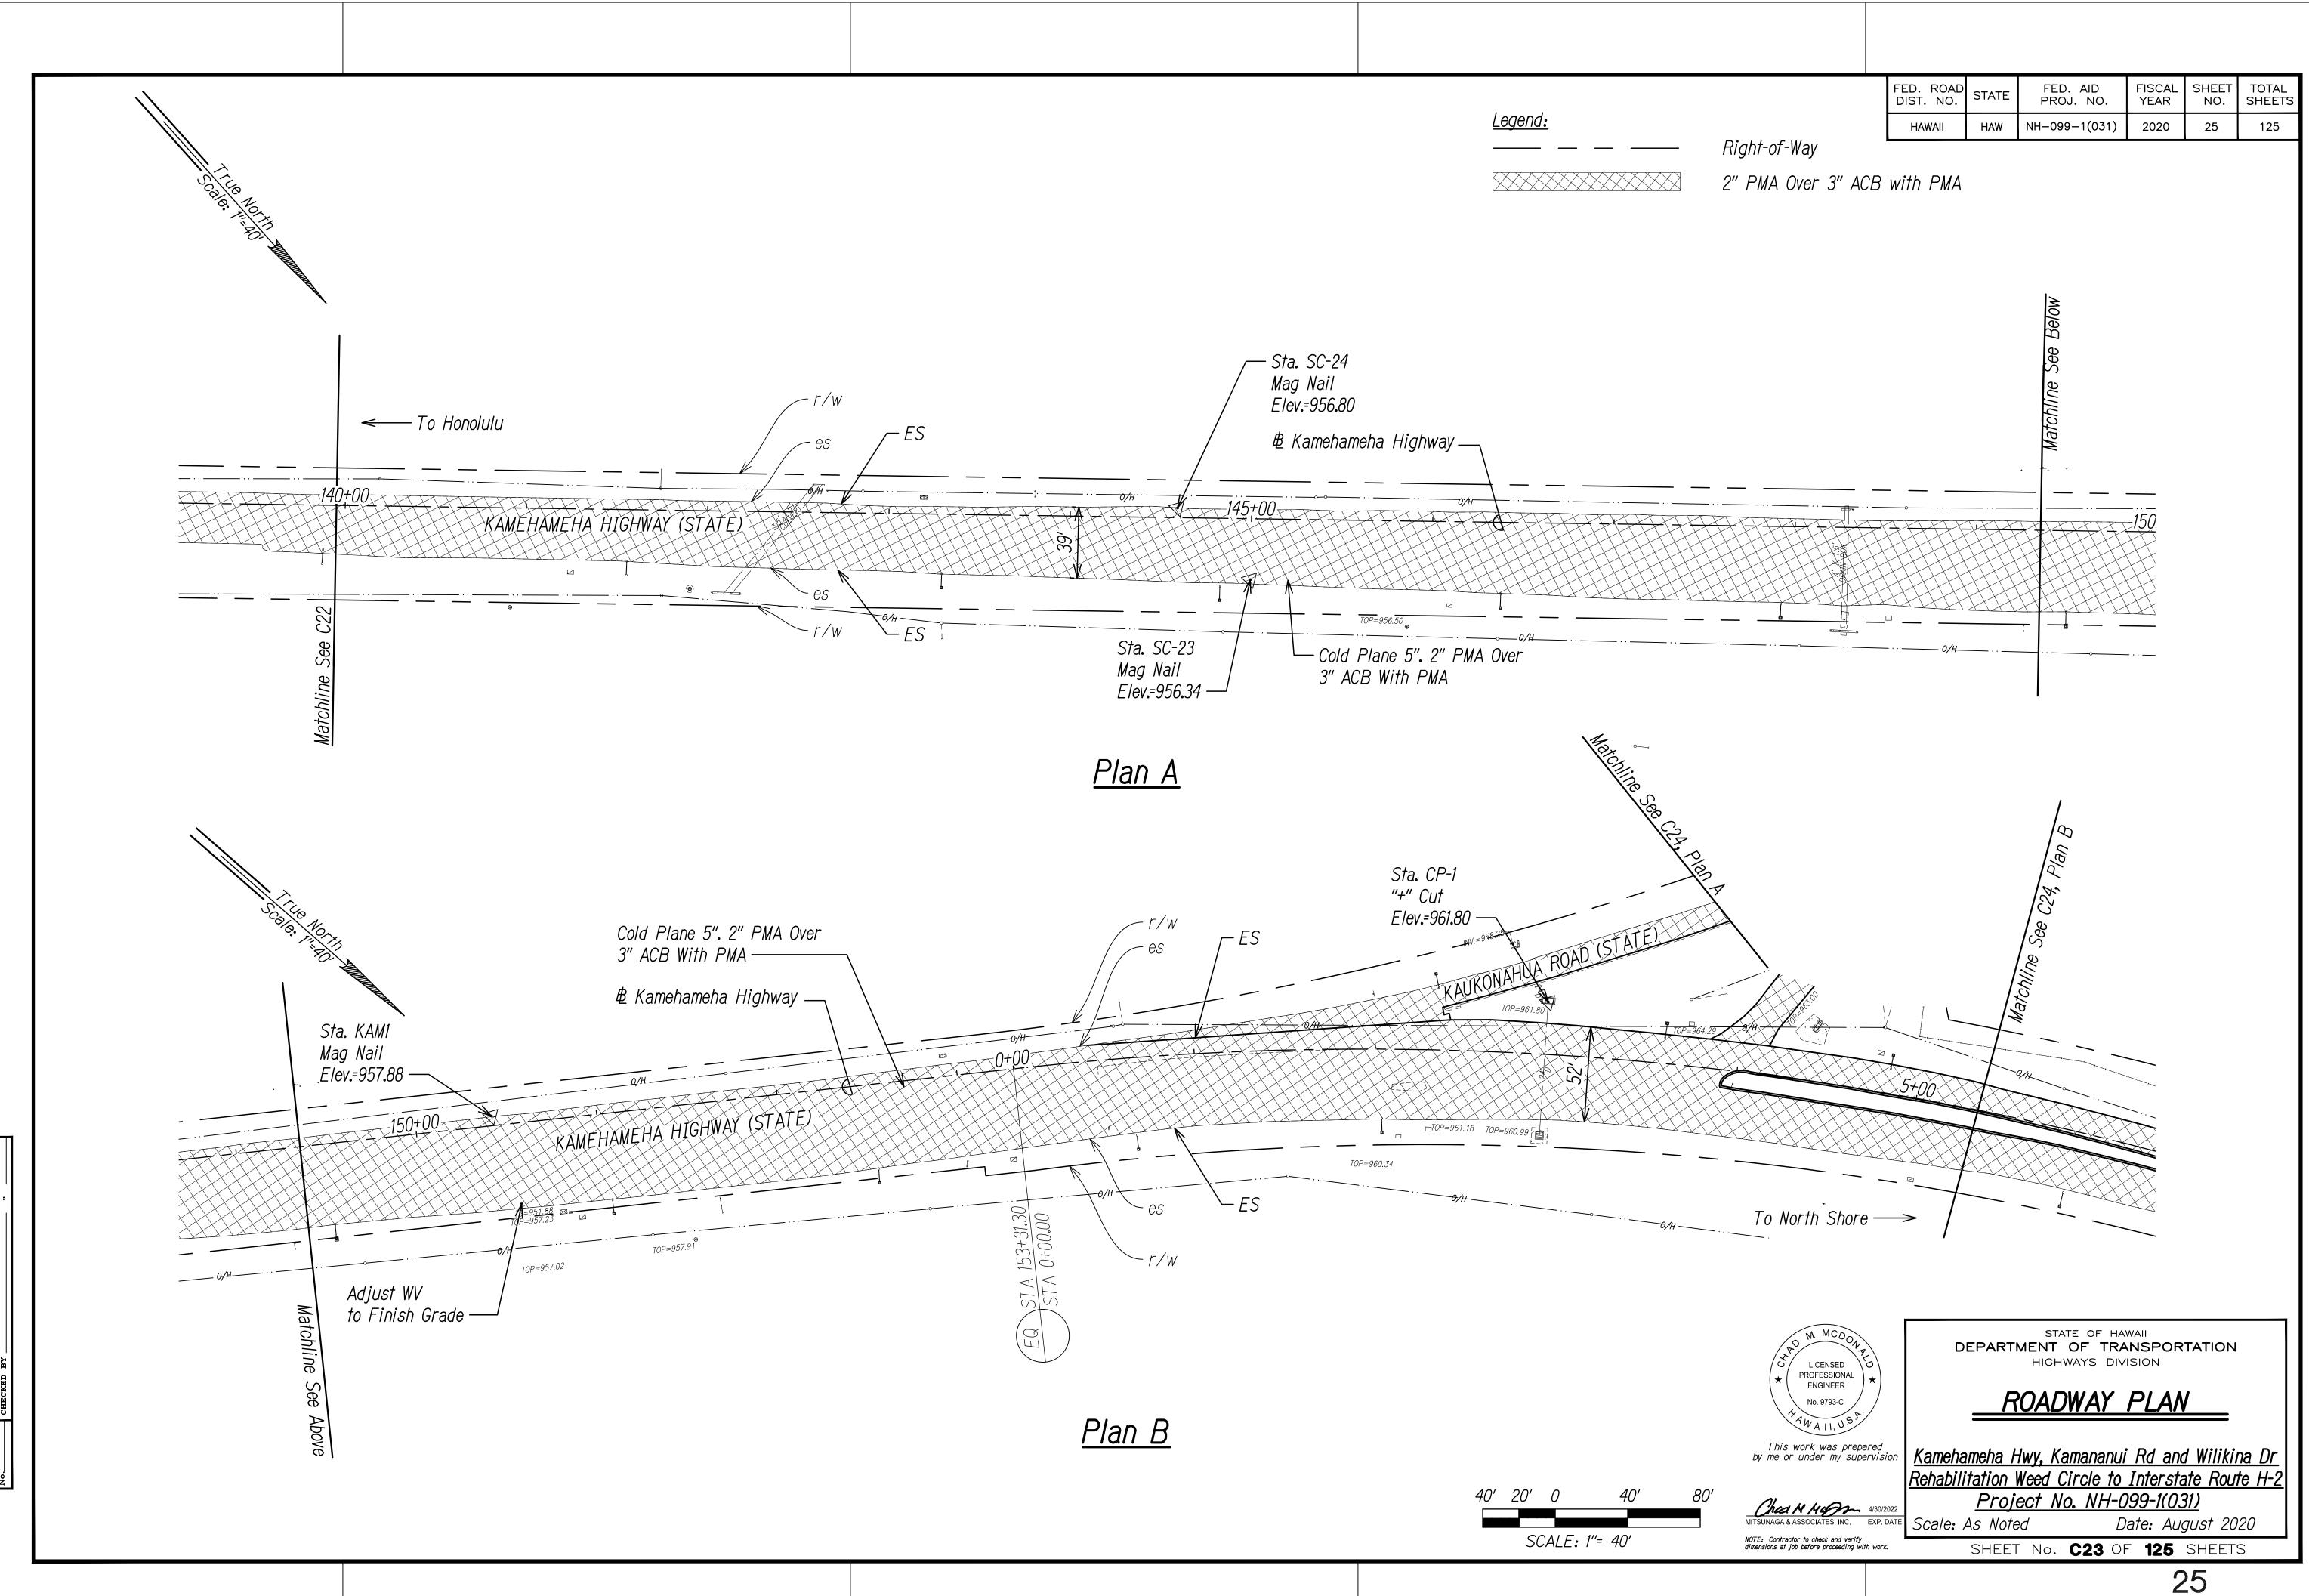

2                         | <u>Proj</u>  | <u>Weed Circle to</u><br>ect No. NH-C  | 799-1(0:                 | <u>31)</u>                                                                                                      |                        |
| CALE: 1"= 40'                                       | 500/0.7                           |              | ed L<br>T No. <b>C20</b> OI            | )ate: Au<br>F <b>125</b> | and the second secon |                        |
|                                                     |                                   |              | A[                                     | DD.2                     | 22                                                                                                              | _                      |



























| ORIGINAL<br>PLAN<br>NOTE BOOK | TED BY                                     | DATE |
|-------------------------------|--------------------------------------------|------|
|                               | DESIGNED BY<br>QUANTITIES BY<br>CHECKED BY |      |



| DATE              | -<br>-   | •         | =           | 2             | 2          |  |
|-------------------|----------|-----------|-------------|---------------|------------|--|
| SURVEY PLOTTED BY | DRAWN BY | TRACED BY | DESIGNED BY | QUANTITIES BY | CHECKED BY |  |
| ORIGINAL          | PLAN     |           | NULE BOOK   |               | No.        |  |





























| DATE             |                      | £ 2                     |
|------------------|----------------------|-------------------