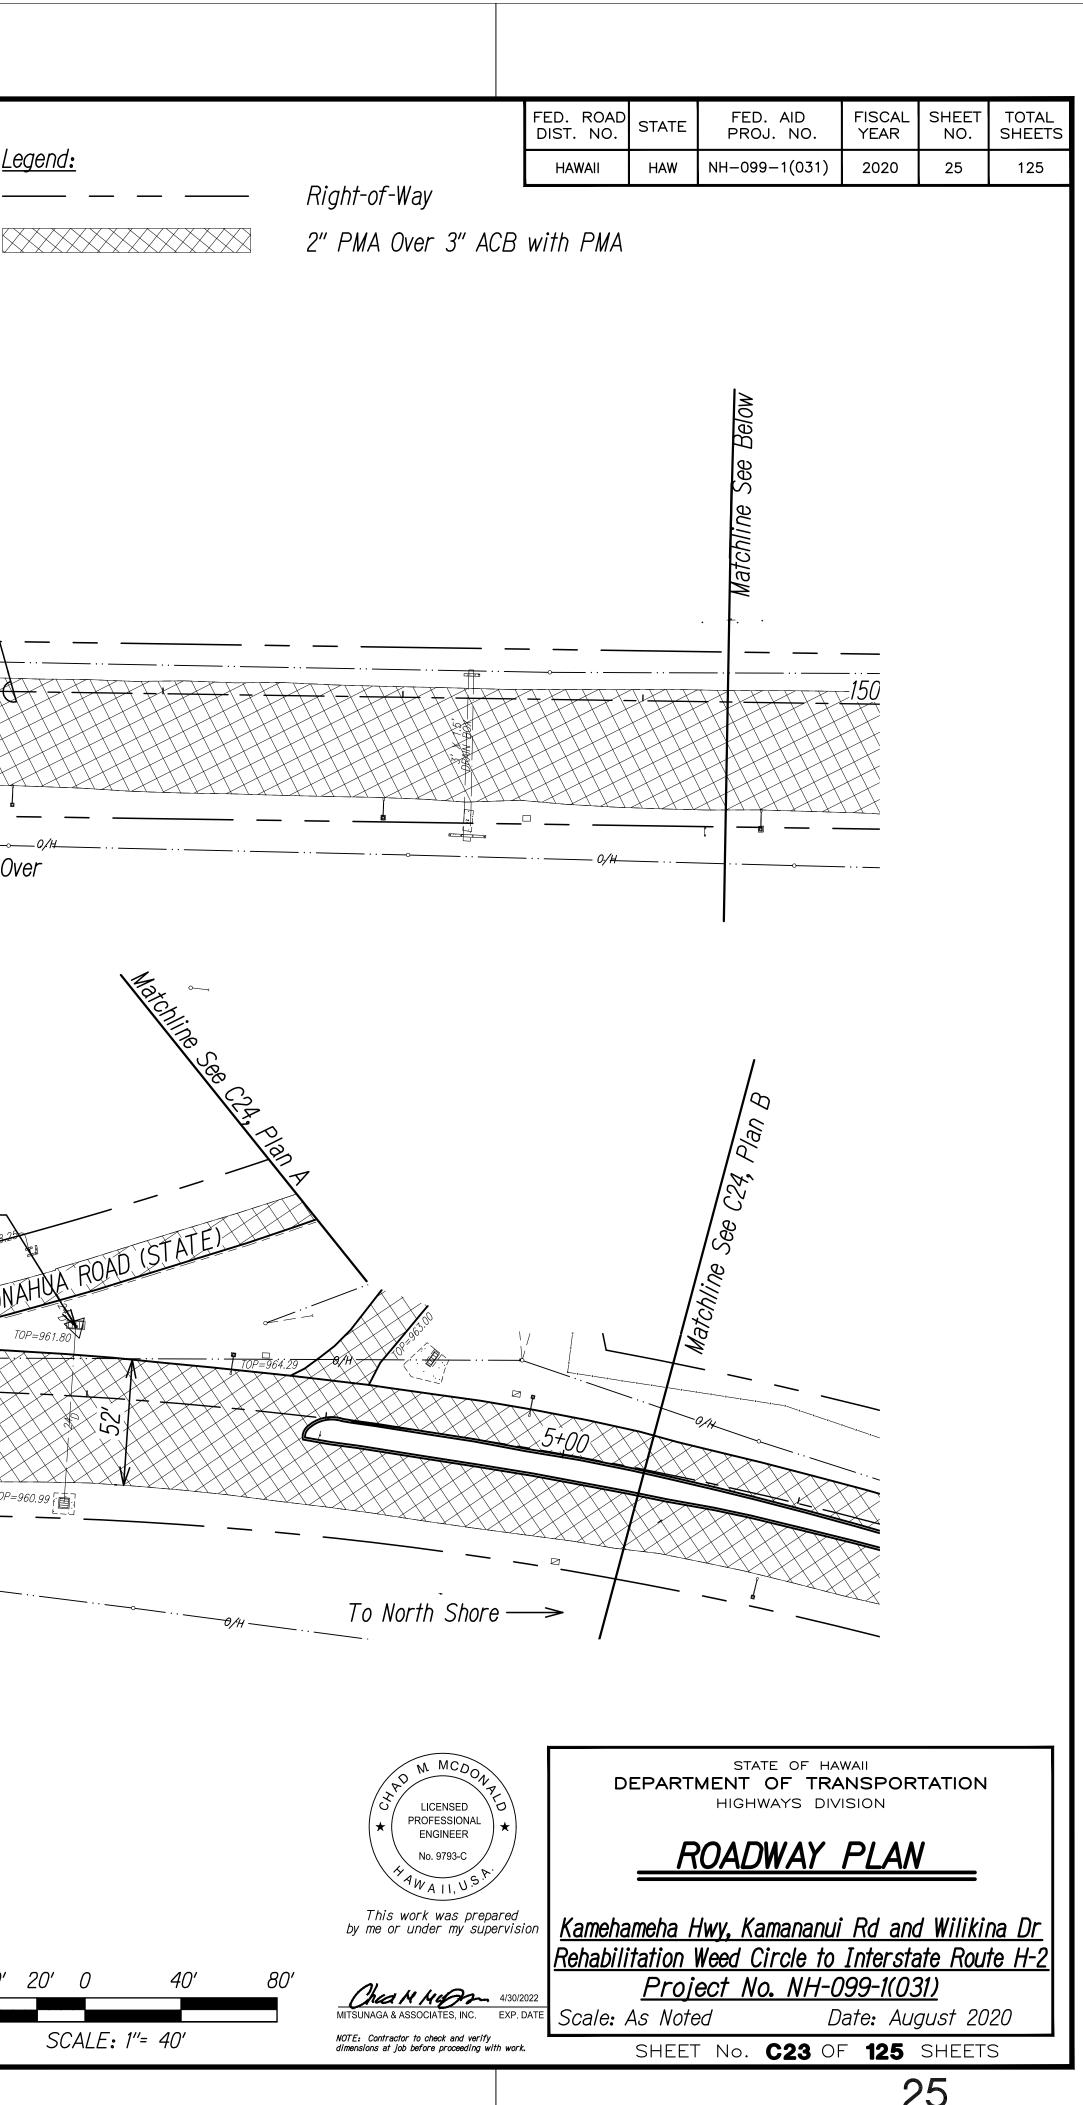

| <u>Proj</u>  | <u>Weed Circle to</u><br>ect No. NH-C  | 799-1(0:                 | <u>31)</u>                                                                                                      |                        |
| CALE: 1"= 40'                                       | 500/0.7                           |              | ed L<br>T No. <b>C20</b> OI            | )ate: Au<br>F <b>125</b> | and the second secon |                        |
|                                                     |                                   |              | A[                                     | DD.2                     | 22                                                                                                              | _                      |



























| ORIGINAL<br>PLAN<br>NOTE BOOK | TED BY                                     | DATE |
|-------------------------------|--------------------------------------------|------|
|                               | DESIGNED BY<br>QUANTITIES BY<br>CHECKED BY |      |



| DATE              | -<br>-   | •         | =           | 2             | 2          |  |
|-------------------|----------|-----------|-------------|---------------|------------|--|
| SURVEY PLOTTED BY | DRAWN BY | TRACED BY | DESIGNED BY | QUANTITIES BY | CHECKED BY |  |
| ORIGINAL          | PLAN     |           | NULE BOOK   |               | No.        |  |





























| DATE             |                      | £ 2                     |
|------------------|----------------------|-----------------------