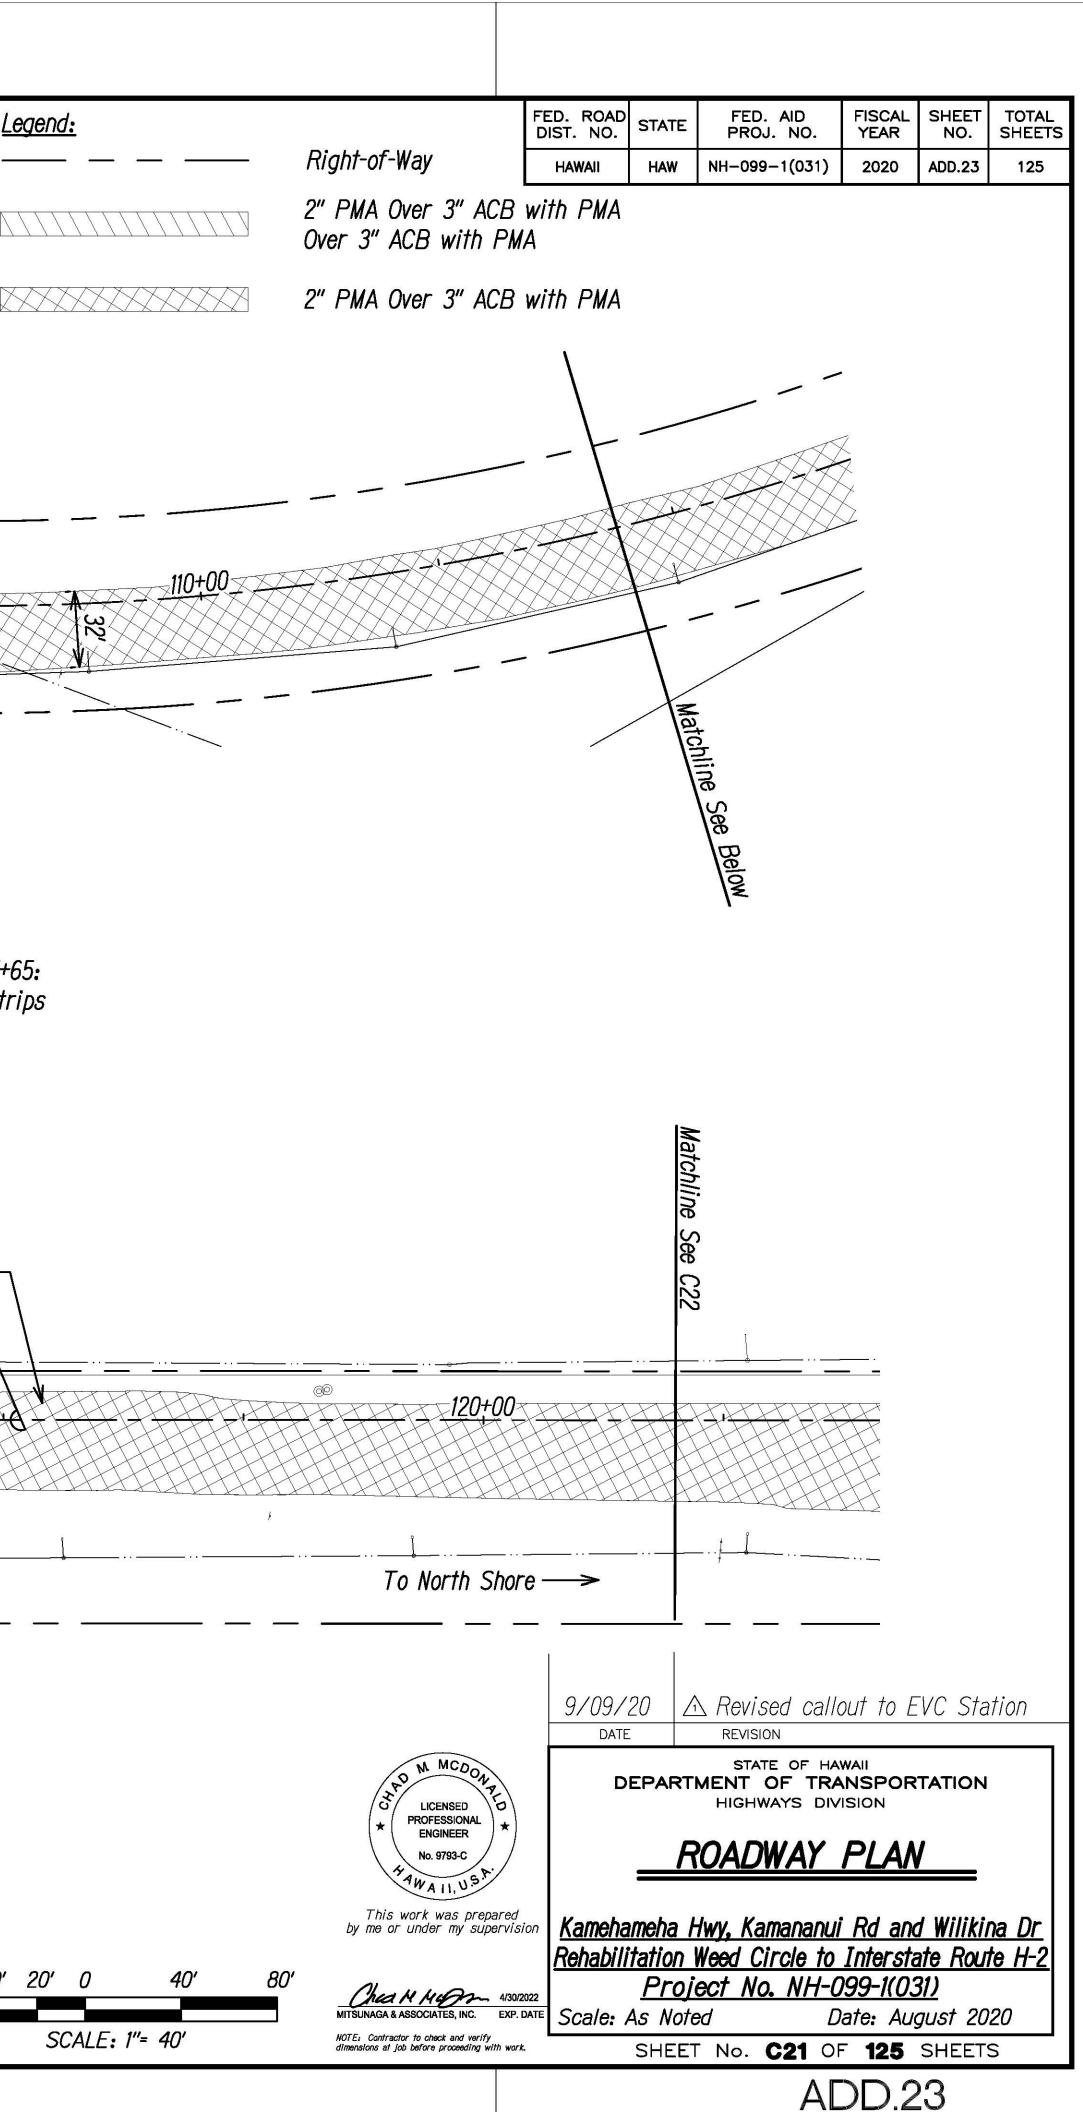

30/2022                         | <u>Proj</u>  | <u>Weed Circle to</u><br>ect No. NH-C  | 799-1(0:                 | <u>31)</u>                                                                                                      |                        |
| CALE: 1"= 40'                                       | 500/0.7                           |              | ed L<br>T No. <b>C20</b> OI            | )ate: Au<br>F <b>125</b> | and the second secon |                        |
|                                                     |                                   |              | A[                                     | DD.2                     | 22                                                                                                              | _                      |



























| ORIGINAL<br>PLAN<br>NOTE BOOK | TED BY                                     | DATE |
|-------------------------------|--------------------------------------------|------|
|                               | DESIGNED BY<br>QUANTITIES BY<br>CHECKED BY |      |



| DATE              | -<br>-   | •         | =           | 2             | 2          |  |
|-------------------|----------|-----------|-------------|---------------|------------|--|
| SURVEY PLOTTED BY | DRAWN BY | TRACED BY | DESIGNED BY | QUANTITIES BY | CHECKED BY |  |
| ORIGINAL          | PLAN     |           | NULE BOOK   |               | No.        |  |





























| DATE             |                      | £ 2                     |
|------------------|----------------------|-------------