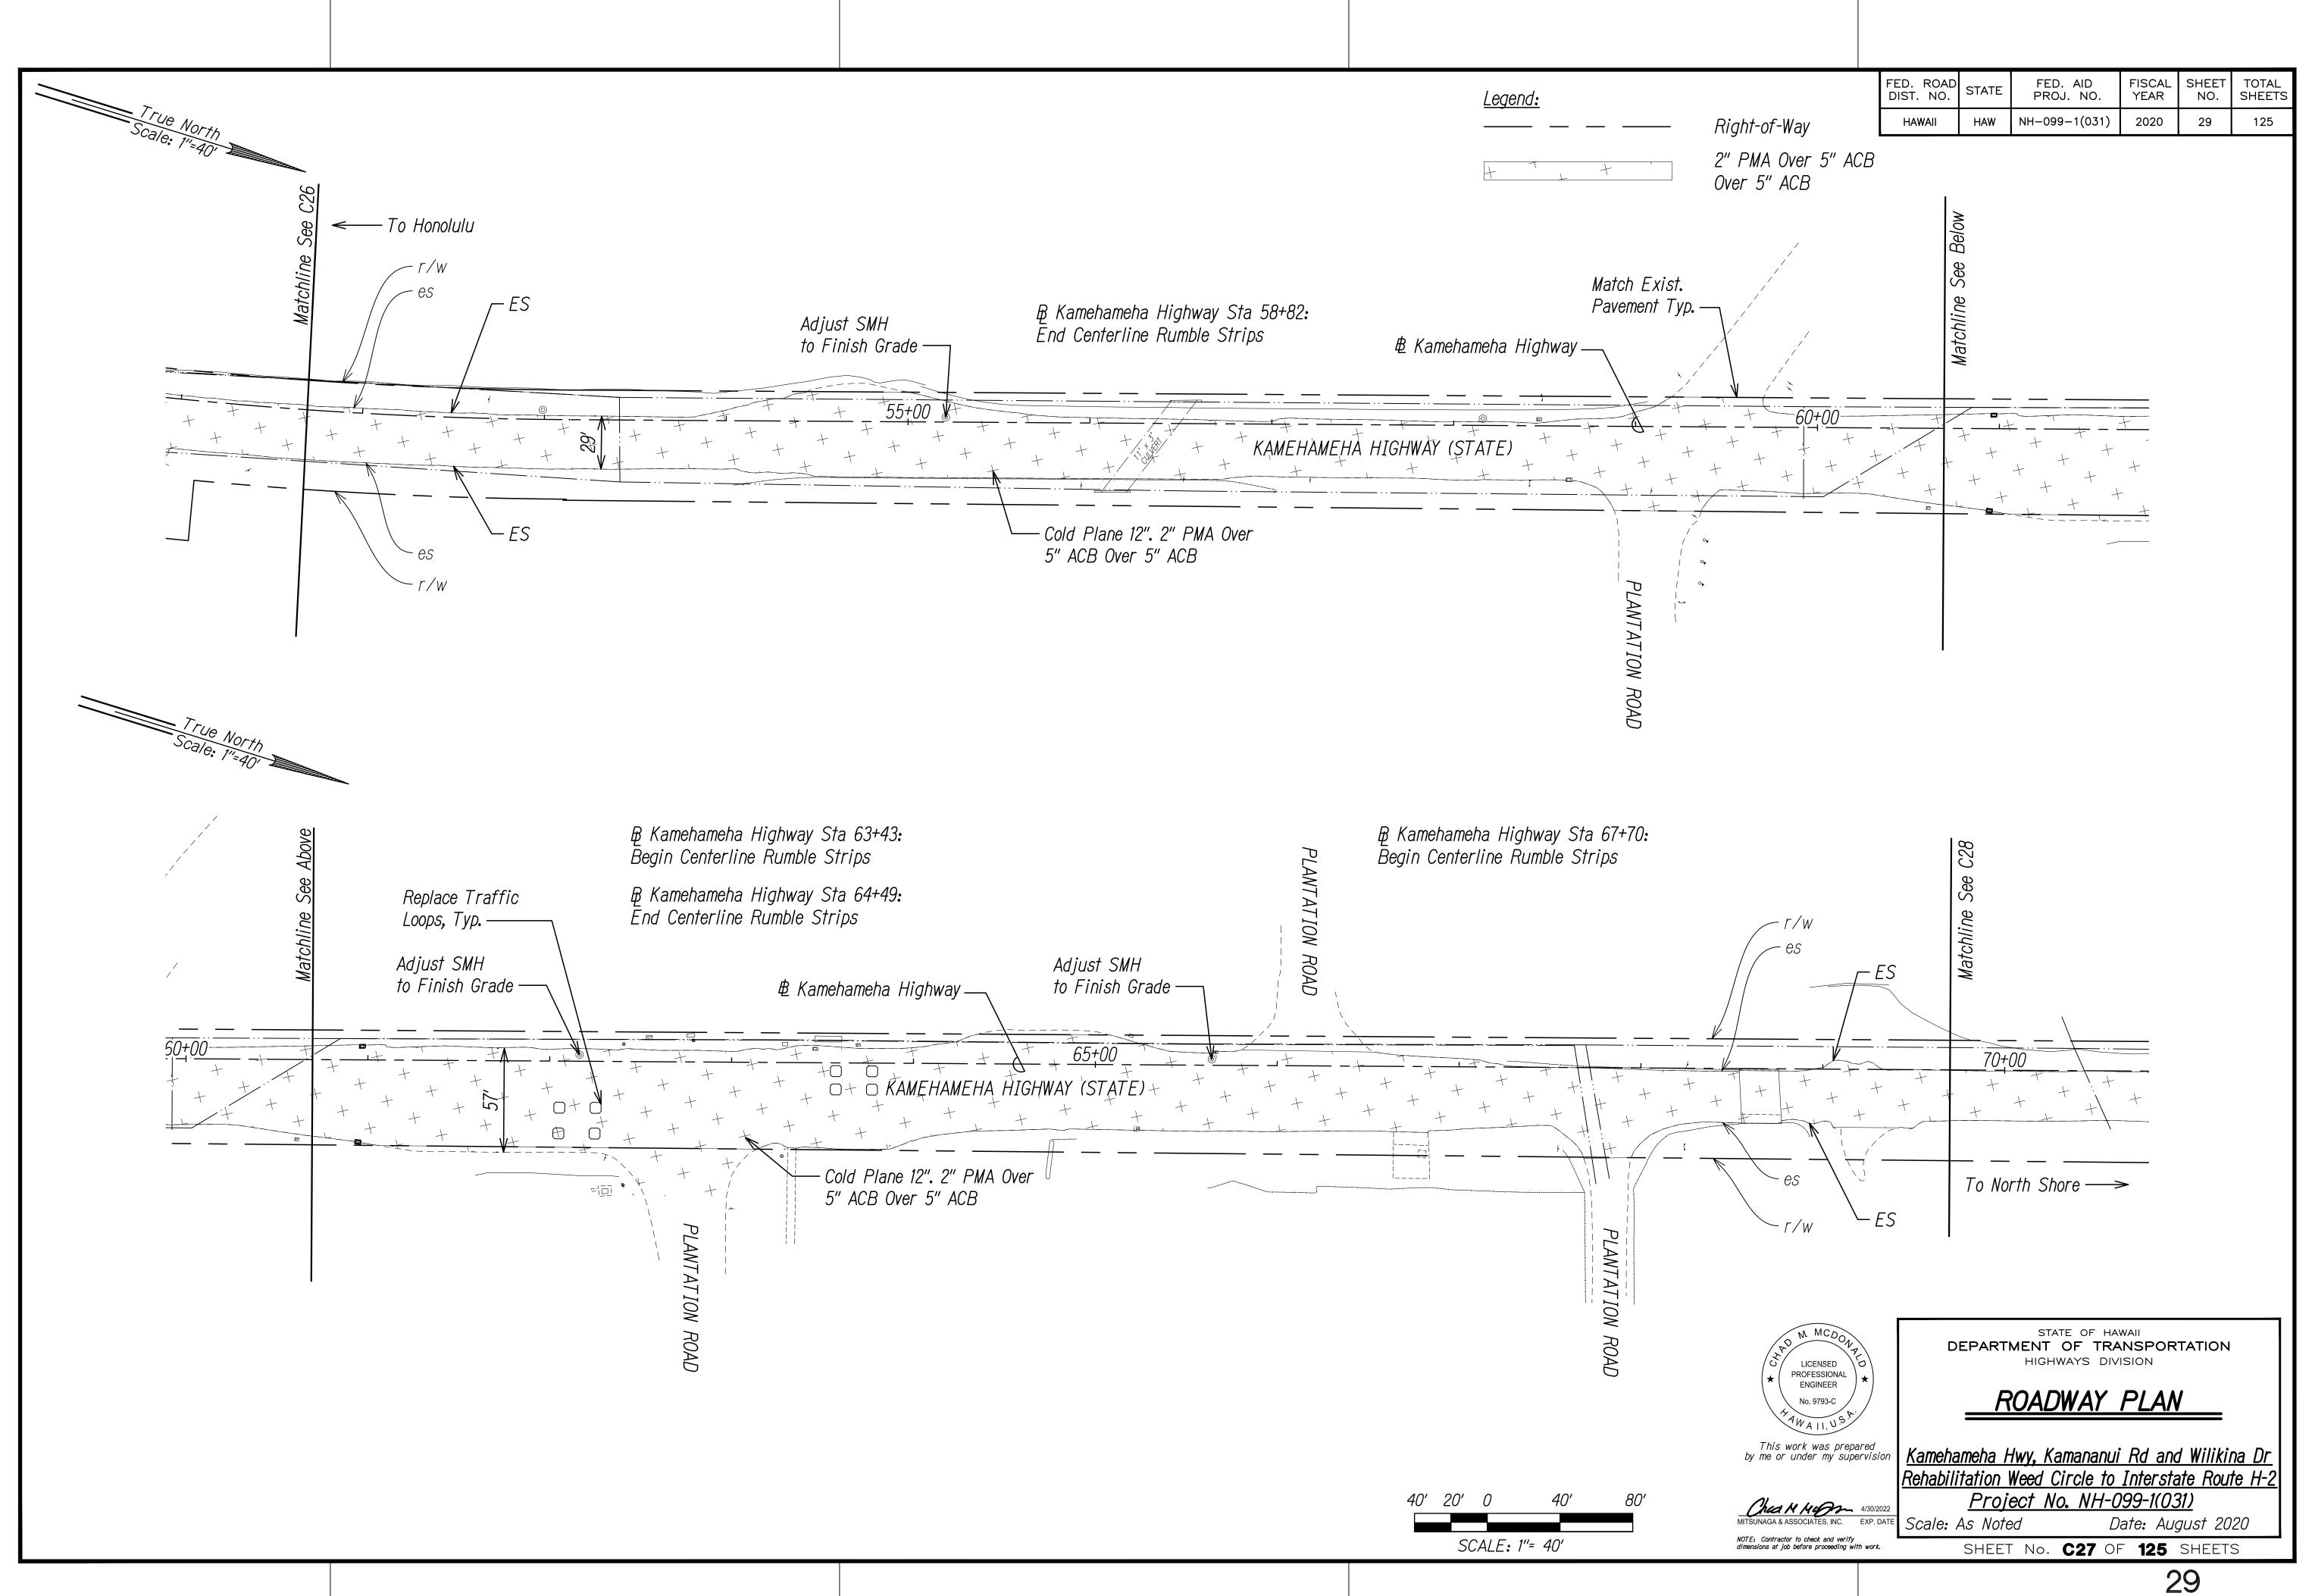

| 500/0.7                           |              | ed L<br>T No. <b>C20</b> OI            | )ate: Au<br>F <b>125</b> | and the second secon |                        |
|                                                     |                                   |              | A[                                     | DD.2                     | 22                                                                                                              | _                      |



























| ORIGINAL<br>PLAN<br>NOTE BOOK | TED BY                                     | DATE |
|-------------------------------|--------------------------------------------|------|
|                               | DESIGNED BY<br>QUANTITIES BY<br>CHECKED BY |      |



| DATE              | -<br>-   | •         | =           | 2             | 2          |  |
|-------------------|----------|-----------|-------------|---------------|------------|--|
| SURVEY PLOTTED BY | DRAWN BY | TRACED BY | DESIGNED BY | QUANTITIES BY | CHECKED BY |  |
| ORIGINAL          | PLAN     |           | NULE BOOK   |               | No.        |  |





























| DATE             |                      | £ 2                     |
|------------------|----------------------|-------------------------|
| OTTED BY         | TRACED BYDESIGNED BY | QUANTITIES BYCHECKED BY |
| ORIGINAL<br>PLAN | NOTE BOOK            | No.                     |



| DATE              | =        | =         | =           | =             |            |  |
|-------------------|----------