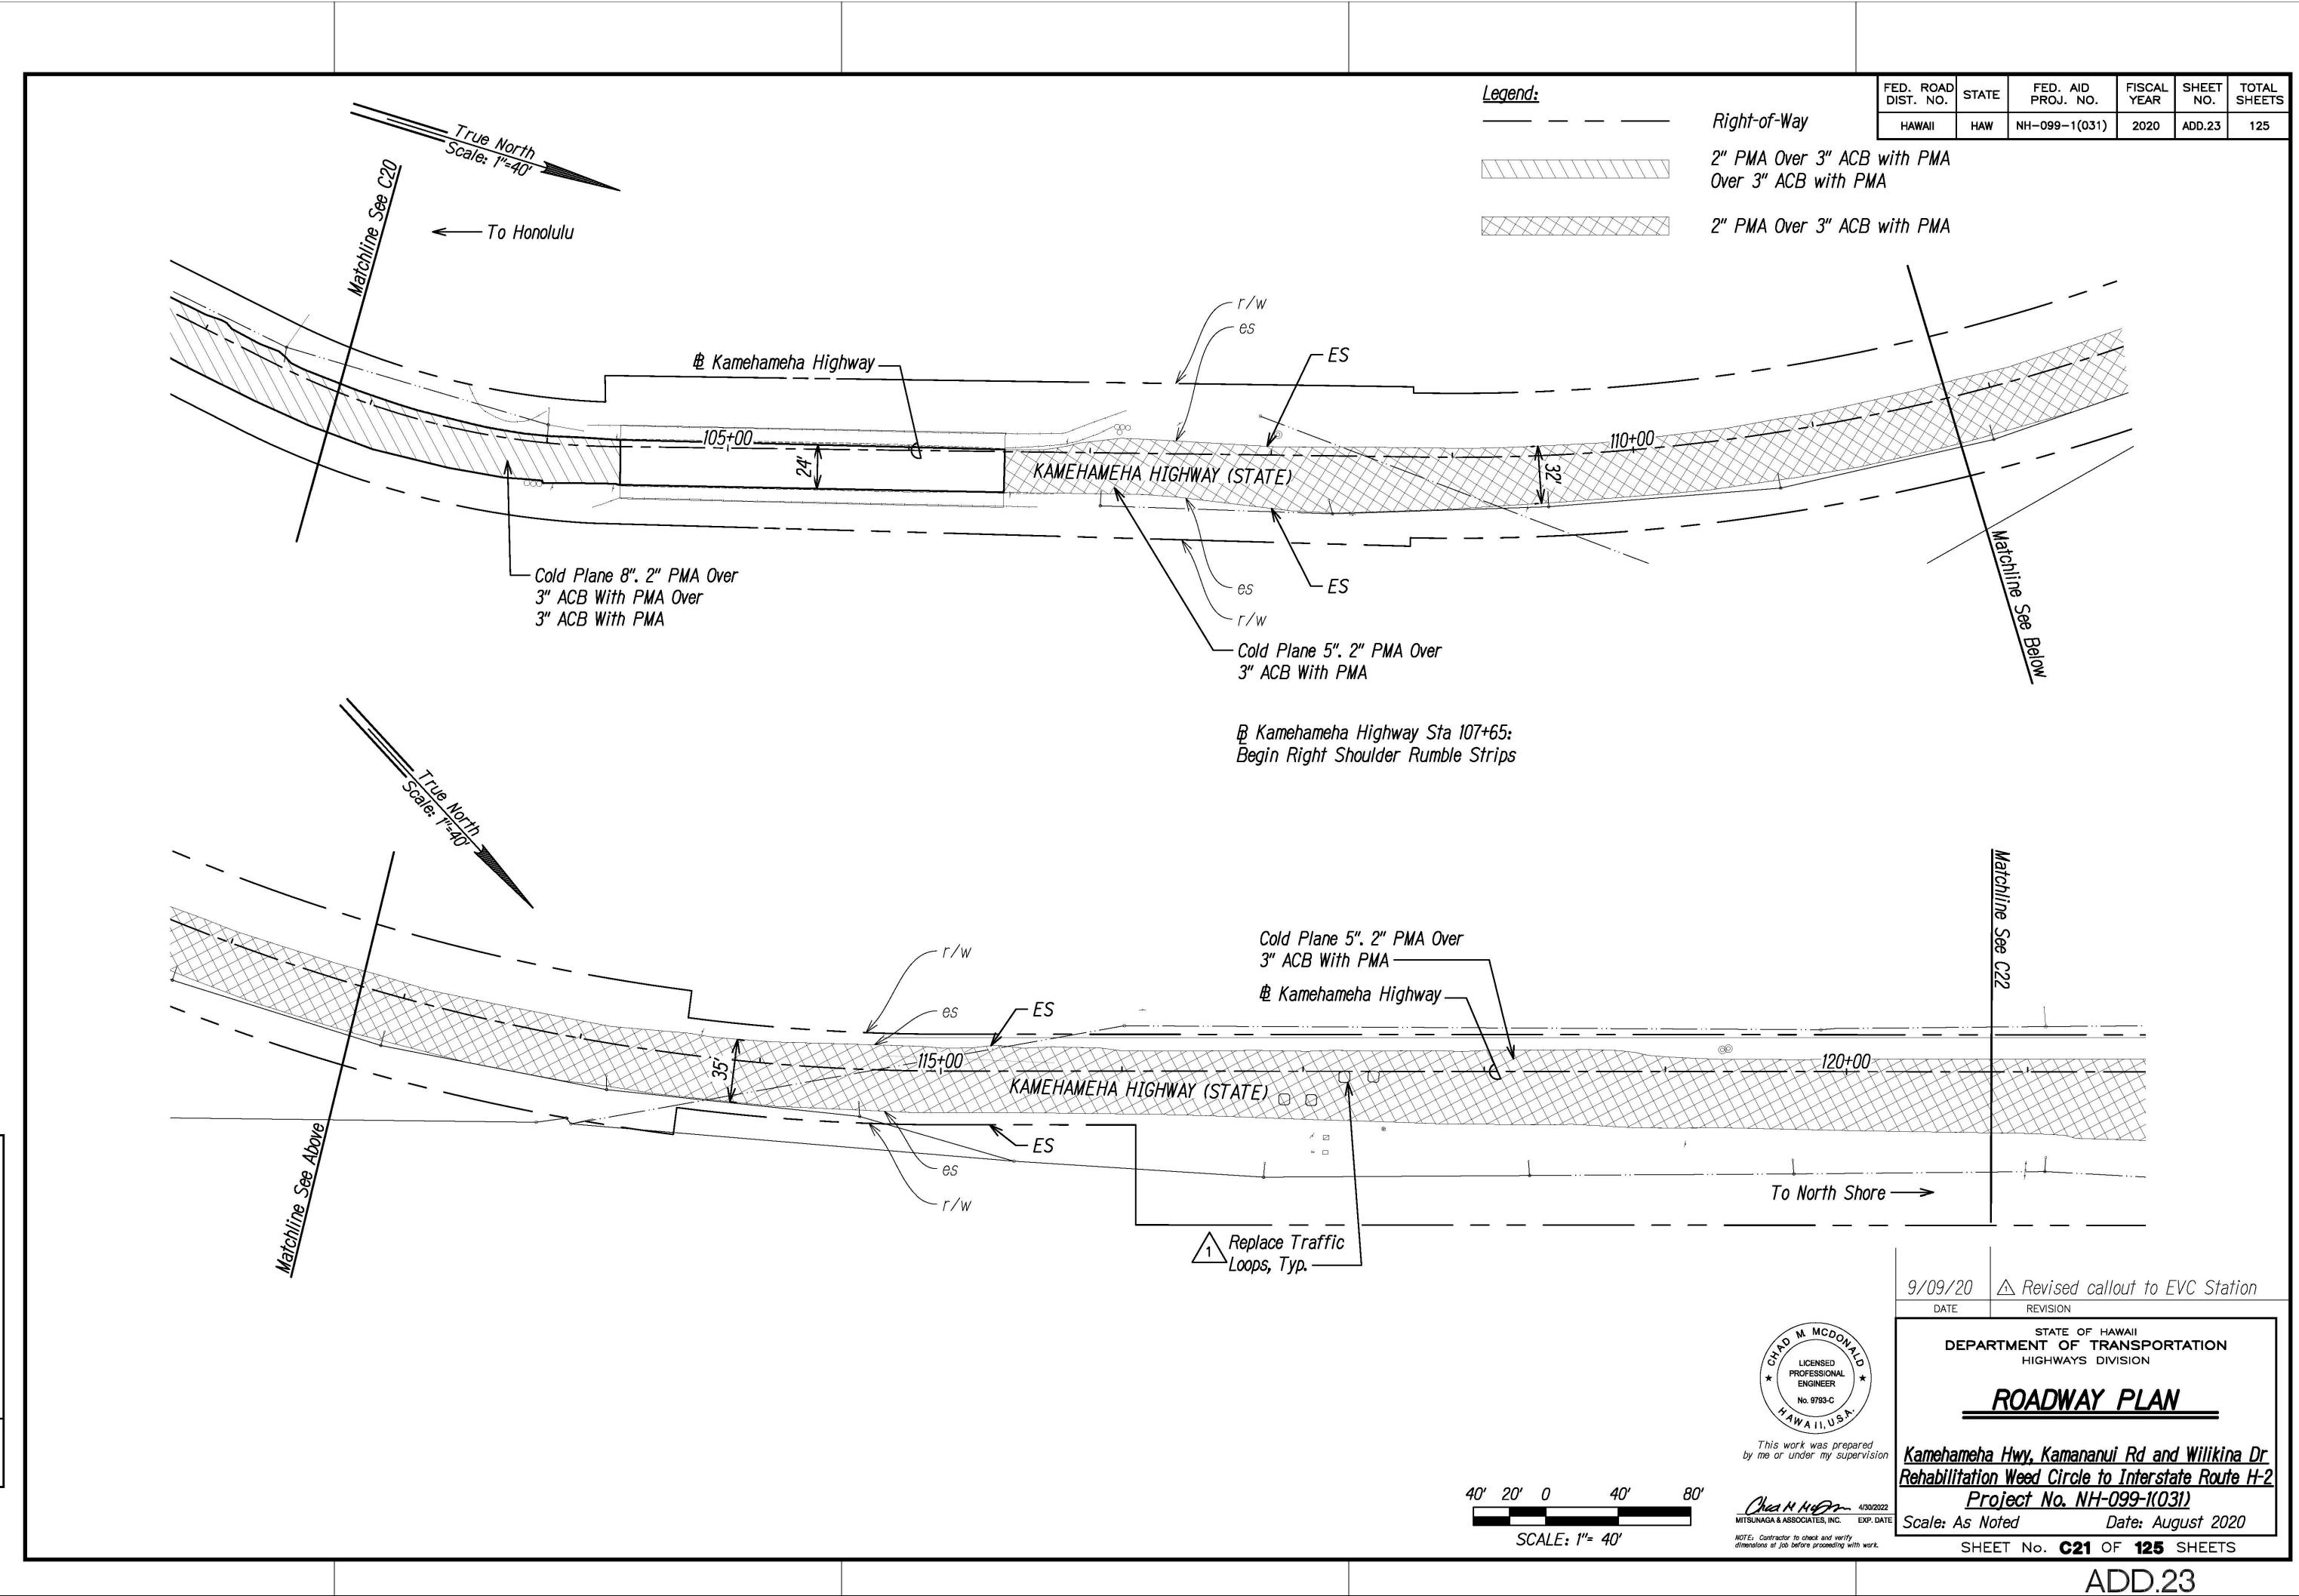

<u>True North</u> Scale: 1"=40' BEGIN PROJECT <---- To Honolulu Project No. 99ABC-01-17M B STA. 77+33.00 B Kamehameha Highway Cold Plane to Match Exist. Pavement -----True North Scale: TIE 40 OHAI Adjust WMH to Finish Grade Exist. FH C321 -Adjust TEL. MH to Finish Grade Adjust WMH Matchline See Above to Finish Grade -Adjust ELEC. MH to Finish Grade -B Kamehameha Highway -D/D/ DID  $d \dot{b}$ AAI - Adjust SDMH to Finish Grade Adjust WV to Finish Grade — - Adjust SMH to Adjust WMH and AVOCADO Finish Grade WMB to Finish Grade - Adjust WV to 20 Finish Grade ST ST ST – Match Exist. (CITY) EQ Pavement Typ. Approved: AUG **2 7** 2020 musto FOR Manager and Chief Engineer, BWS "O Date (For work affecting BWS facilities in City/State R/W and BWS Easements only)