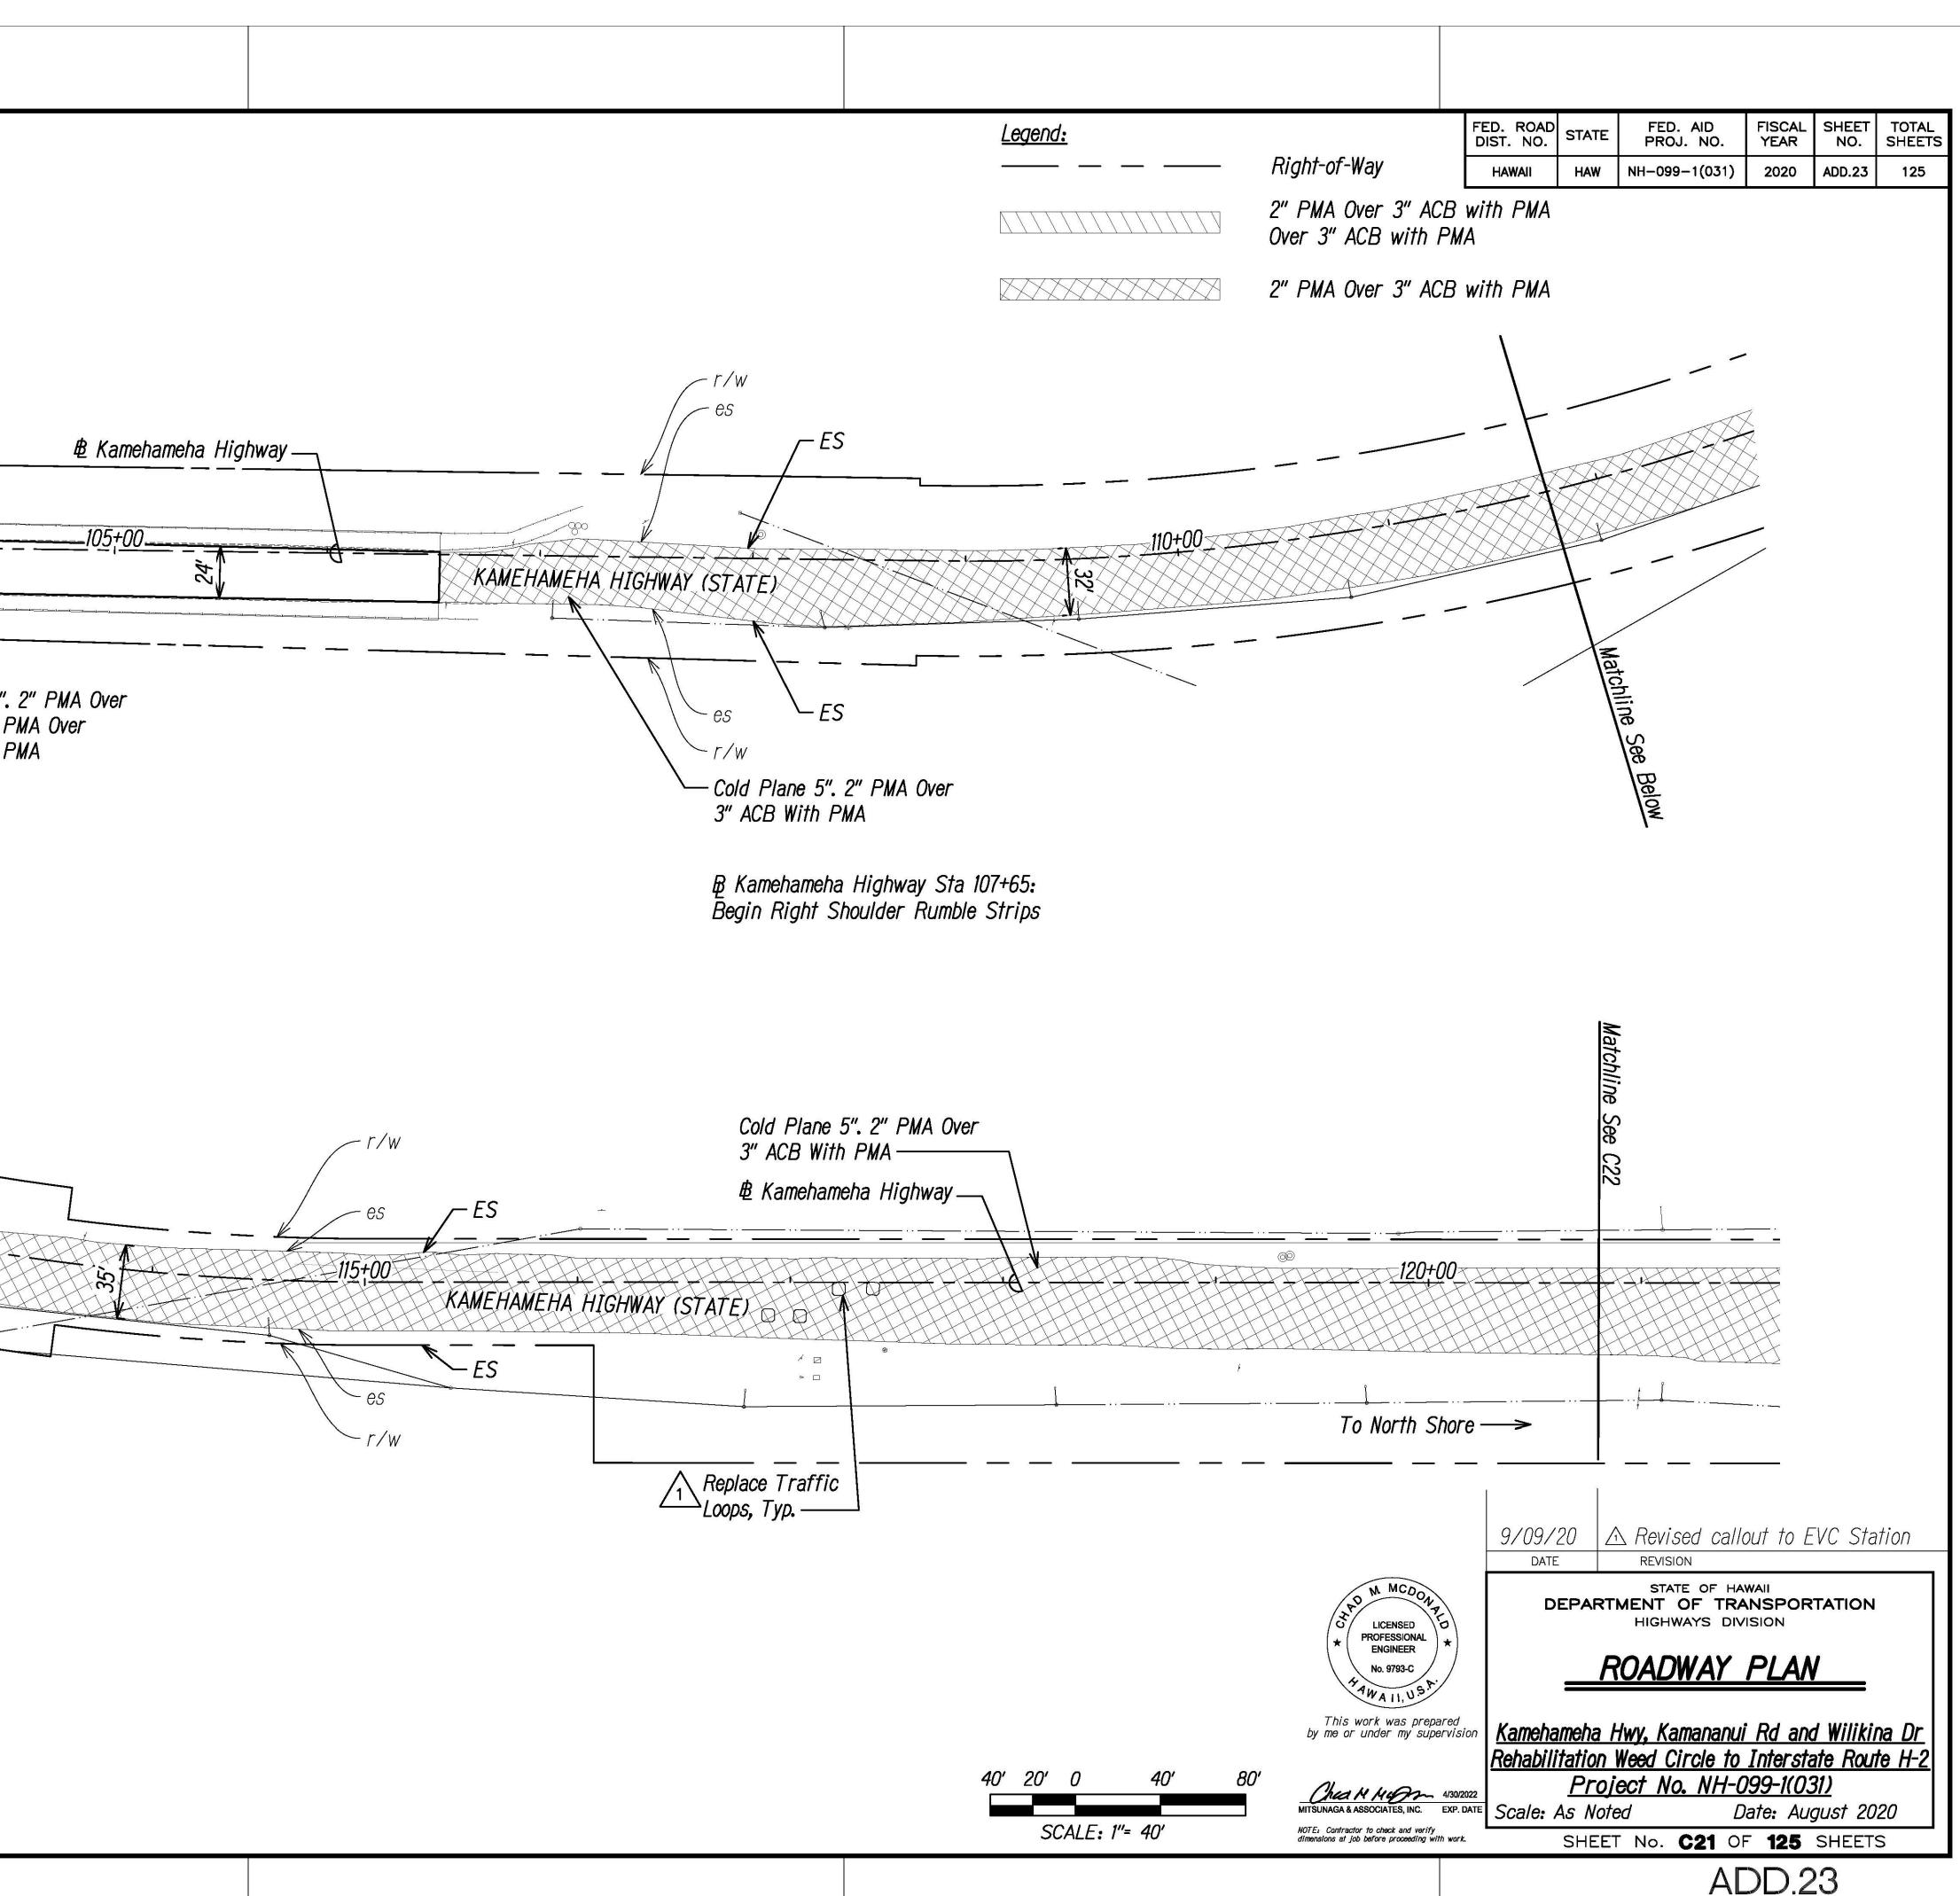

4/30/2022                         | <u>Proj</u>  | <u>Weed Circle to</u><br>ect No. NH-C  | 799-1(0:                 | <u>31)</u>                                                                                                      |                        |
| CALE: 1"= 40'                                       | 500/0.7                           |              | ed L<br>T No. <b>C20</b> OI            | )ate: Au<br>F <b>125</b> | and the second secon |                        |
|                                                     |                                   |              | A[                                     | DD.2                     | 22                                                                                                              | _                      |



























| ORIGINAL<br>PLAN<br>NOTE BOOK | TED BY                                     | DATE |
|-------------------------------|--------------------------------------------|------|
|                               | DESIGNED BY<br>QUANTITIES BY<br>CHECKED BY |      |



| DATE              | -<br>-   | •         | =           | 2             | 2          |  |
|-------------------|----------|-----------|-------------|---------------|------------|--|
| SURVEY PLOTTED BY | DRAWN BY | TRACED BY | DESIGNED BY | QUANTITIES BY | CHECKED BY |  |
| ORIGINAL          | PLAN     |           | NULE BOOK   |               | No.        |  |





























| DATE             |                      | £ 2                     |
|------------------|----------------------|-----------