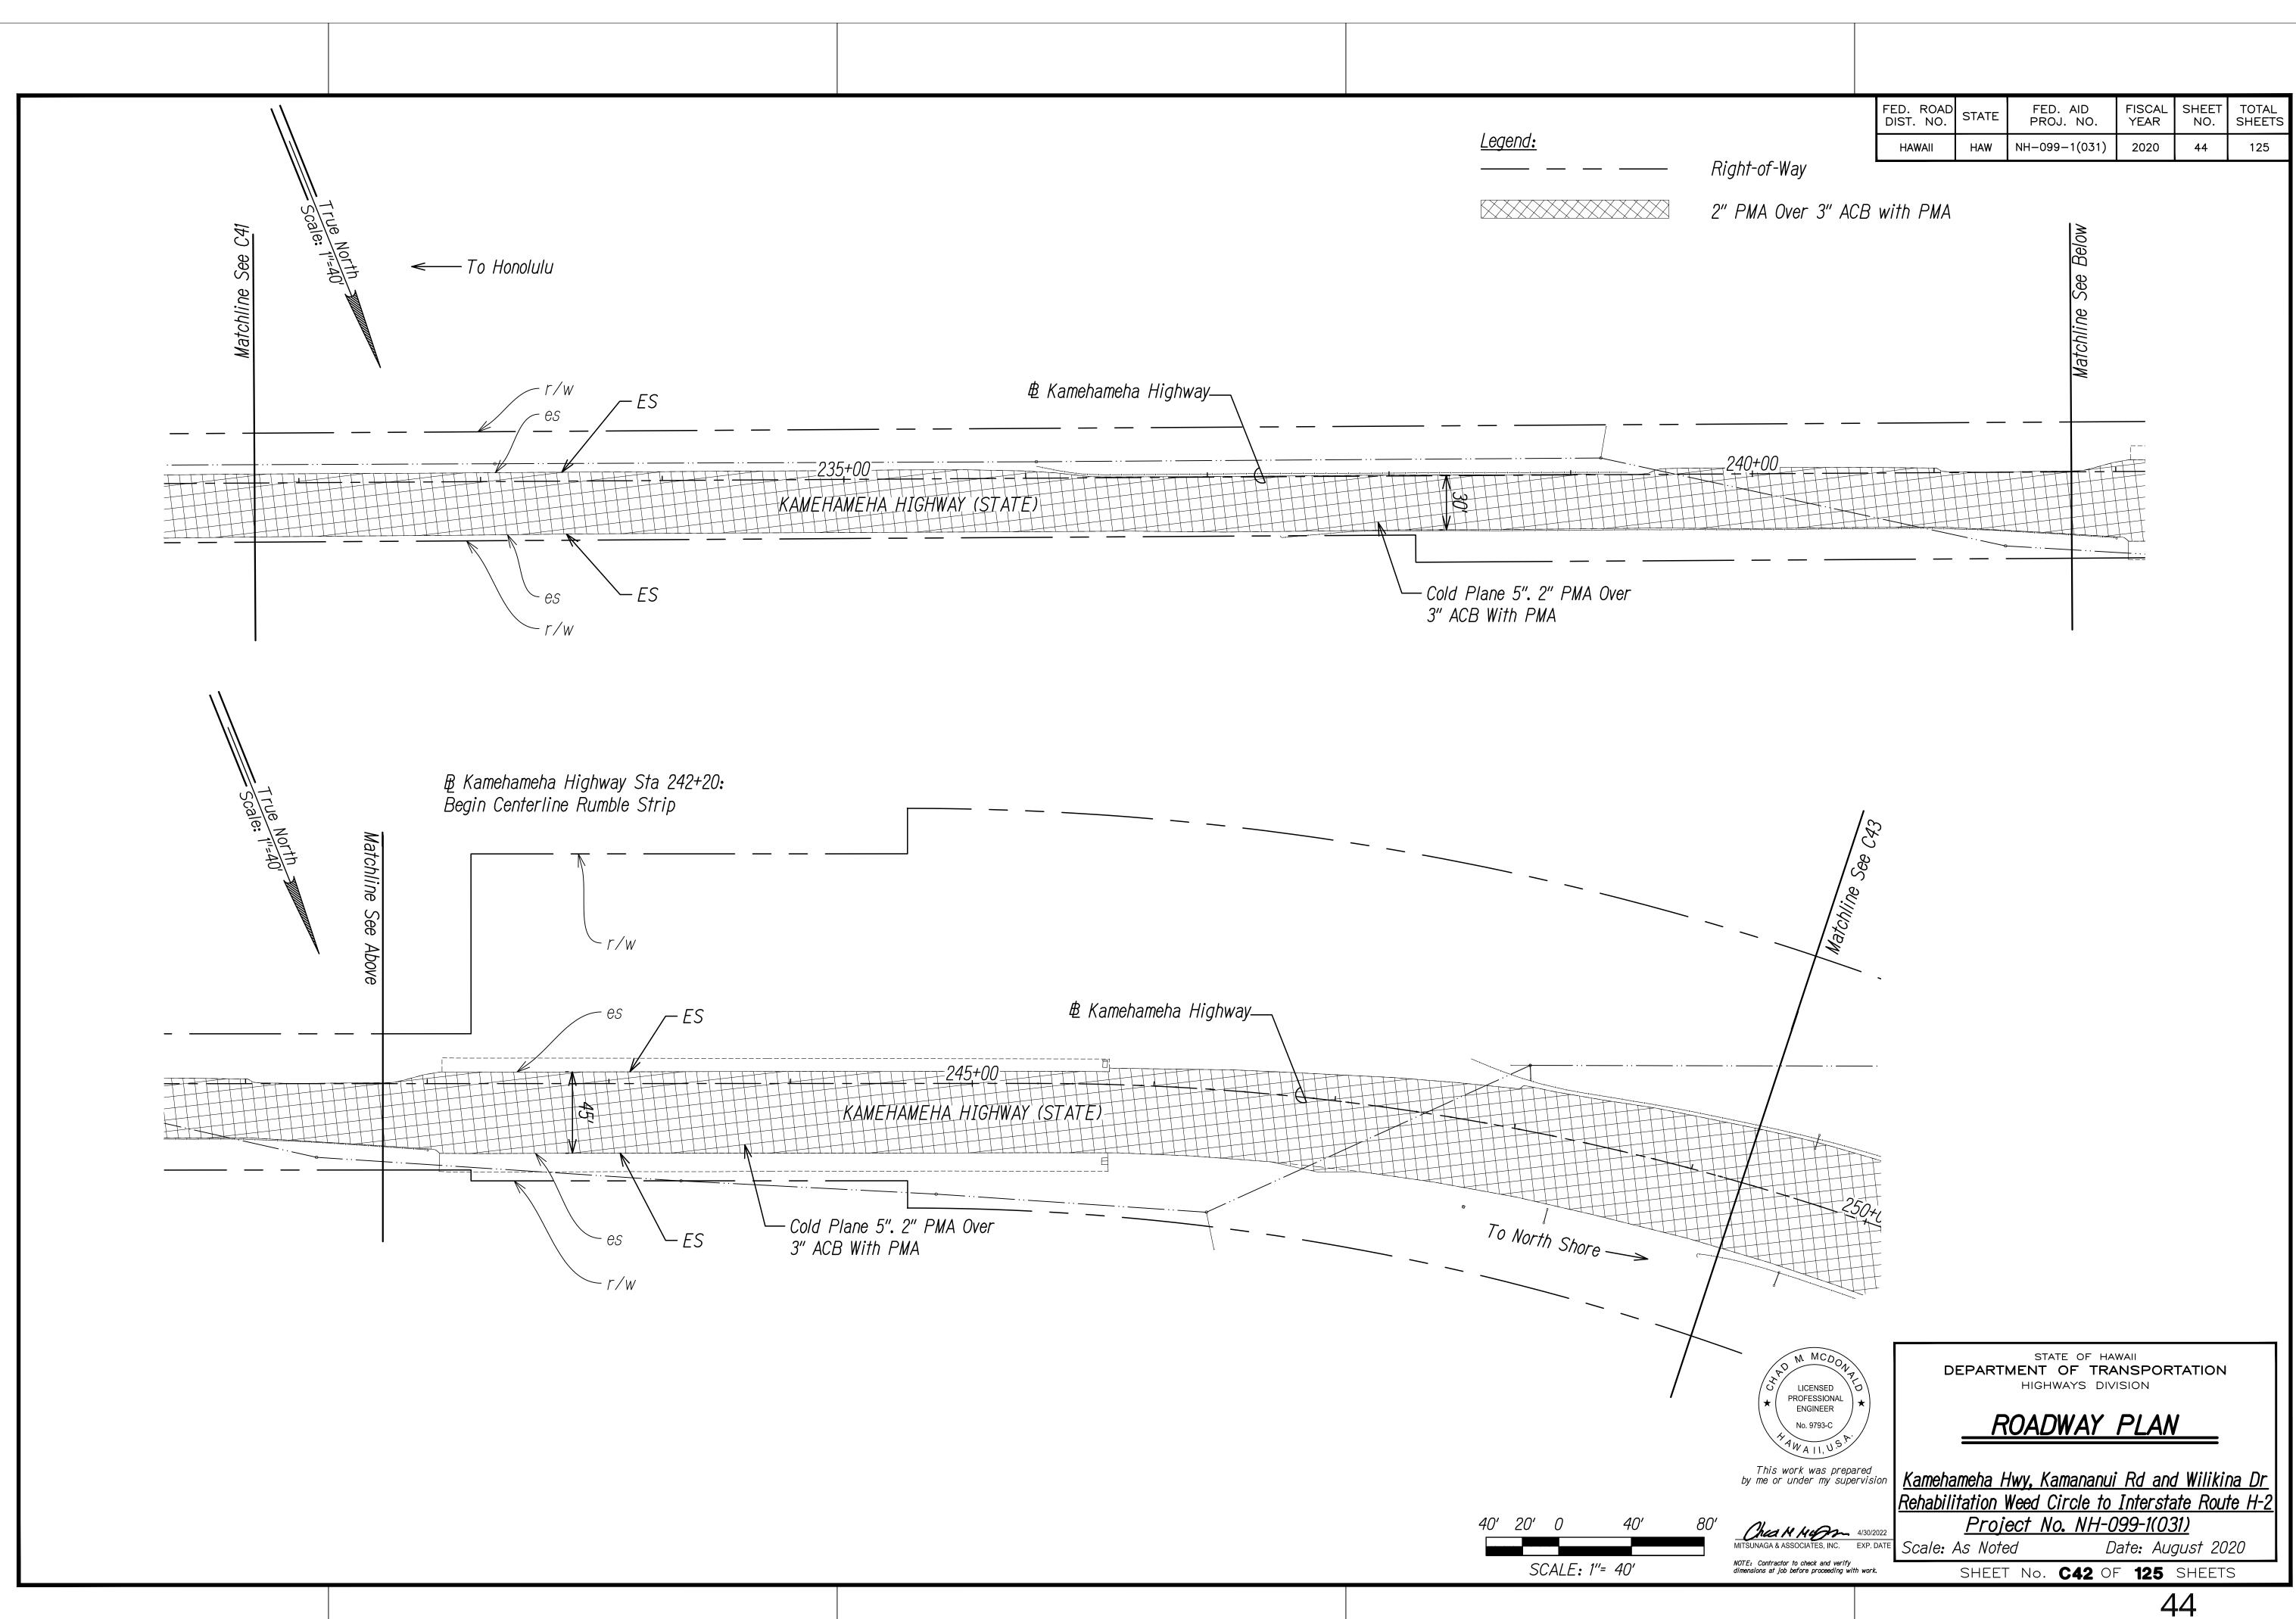

| PLAN     | ACCH HICK | NULL BUON   |               | No.        |  |



| DATE              | =        |           | *           | *             | •          |  |
|-------------------|----------|-----------|-------------|---------------|------------|--|
| SURVEY PLOTTED BY | DRAWN BY | TRACED BY | DESIGNED BY | QUANTITIES BY | CHECKED BY |  |
| ORIGINAL          | PLAN     | VOOD amon | NULE BOOK   |               | No.        |  |







| DATE              | 2    | 8         | 2           | 2             | :          |  |
|-------------------|------|-----------|-------------|---------------|------------|--|
| SURVEY PLOTTED BY |      | TRACED BY | DESIGNED BY | QUANTITIES BY | CHECKED BY |  |
| ORIGINAL          | PLAN |           | NOTE BOOK   |               | No.        |  |



| DATE              |          | *         |             |               | 39         |  |
|-------------------|----------|-----------|-------------|---------------|------------|--|
| SURVEY PLOTTED BY | DRAWN BY | TRACED BY | DESIGNED BY | QUANTITIES BY | CHECKED BY |  |
| ORIGINAL          | PLAN     |           | NOTE BOOK   |               | No.        |  |



| SURVEY PLOTTED BY | TRACED BY | QUANTITIES BY<br>CHECKED BY |  |
|-------------------|-----------|-----------------------------|--|
| ORIGINAL<br>PLAN  | NOTE BOOK | No.                         |  |