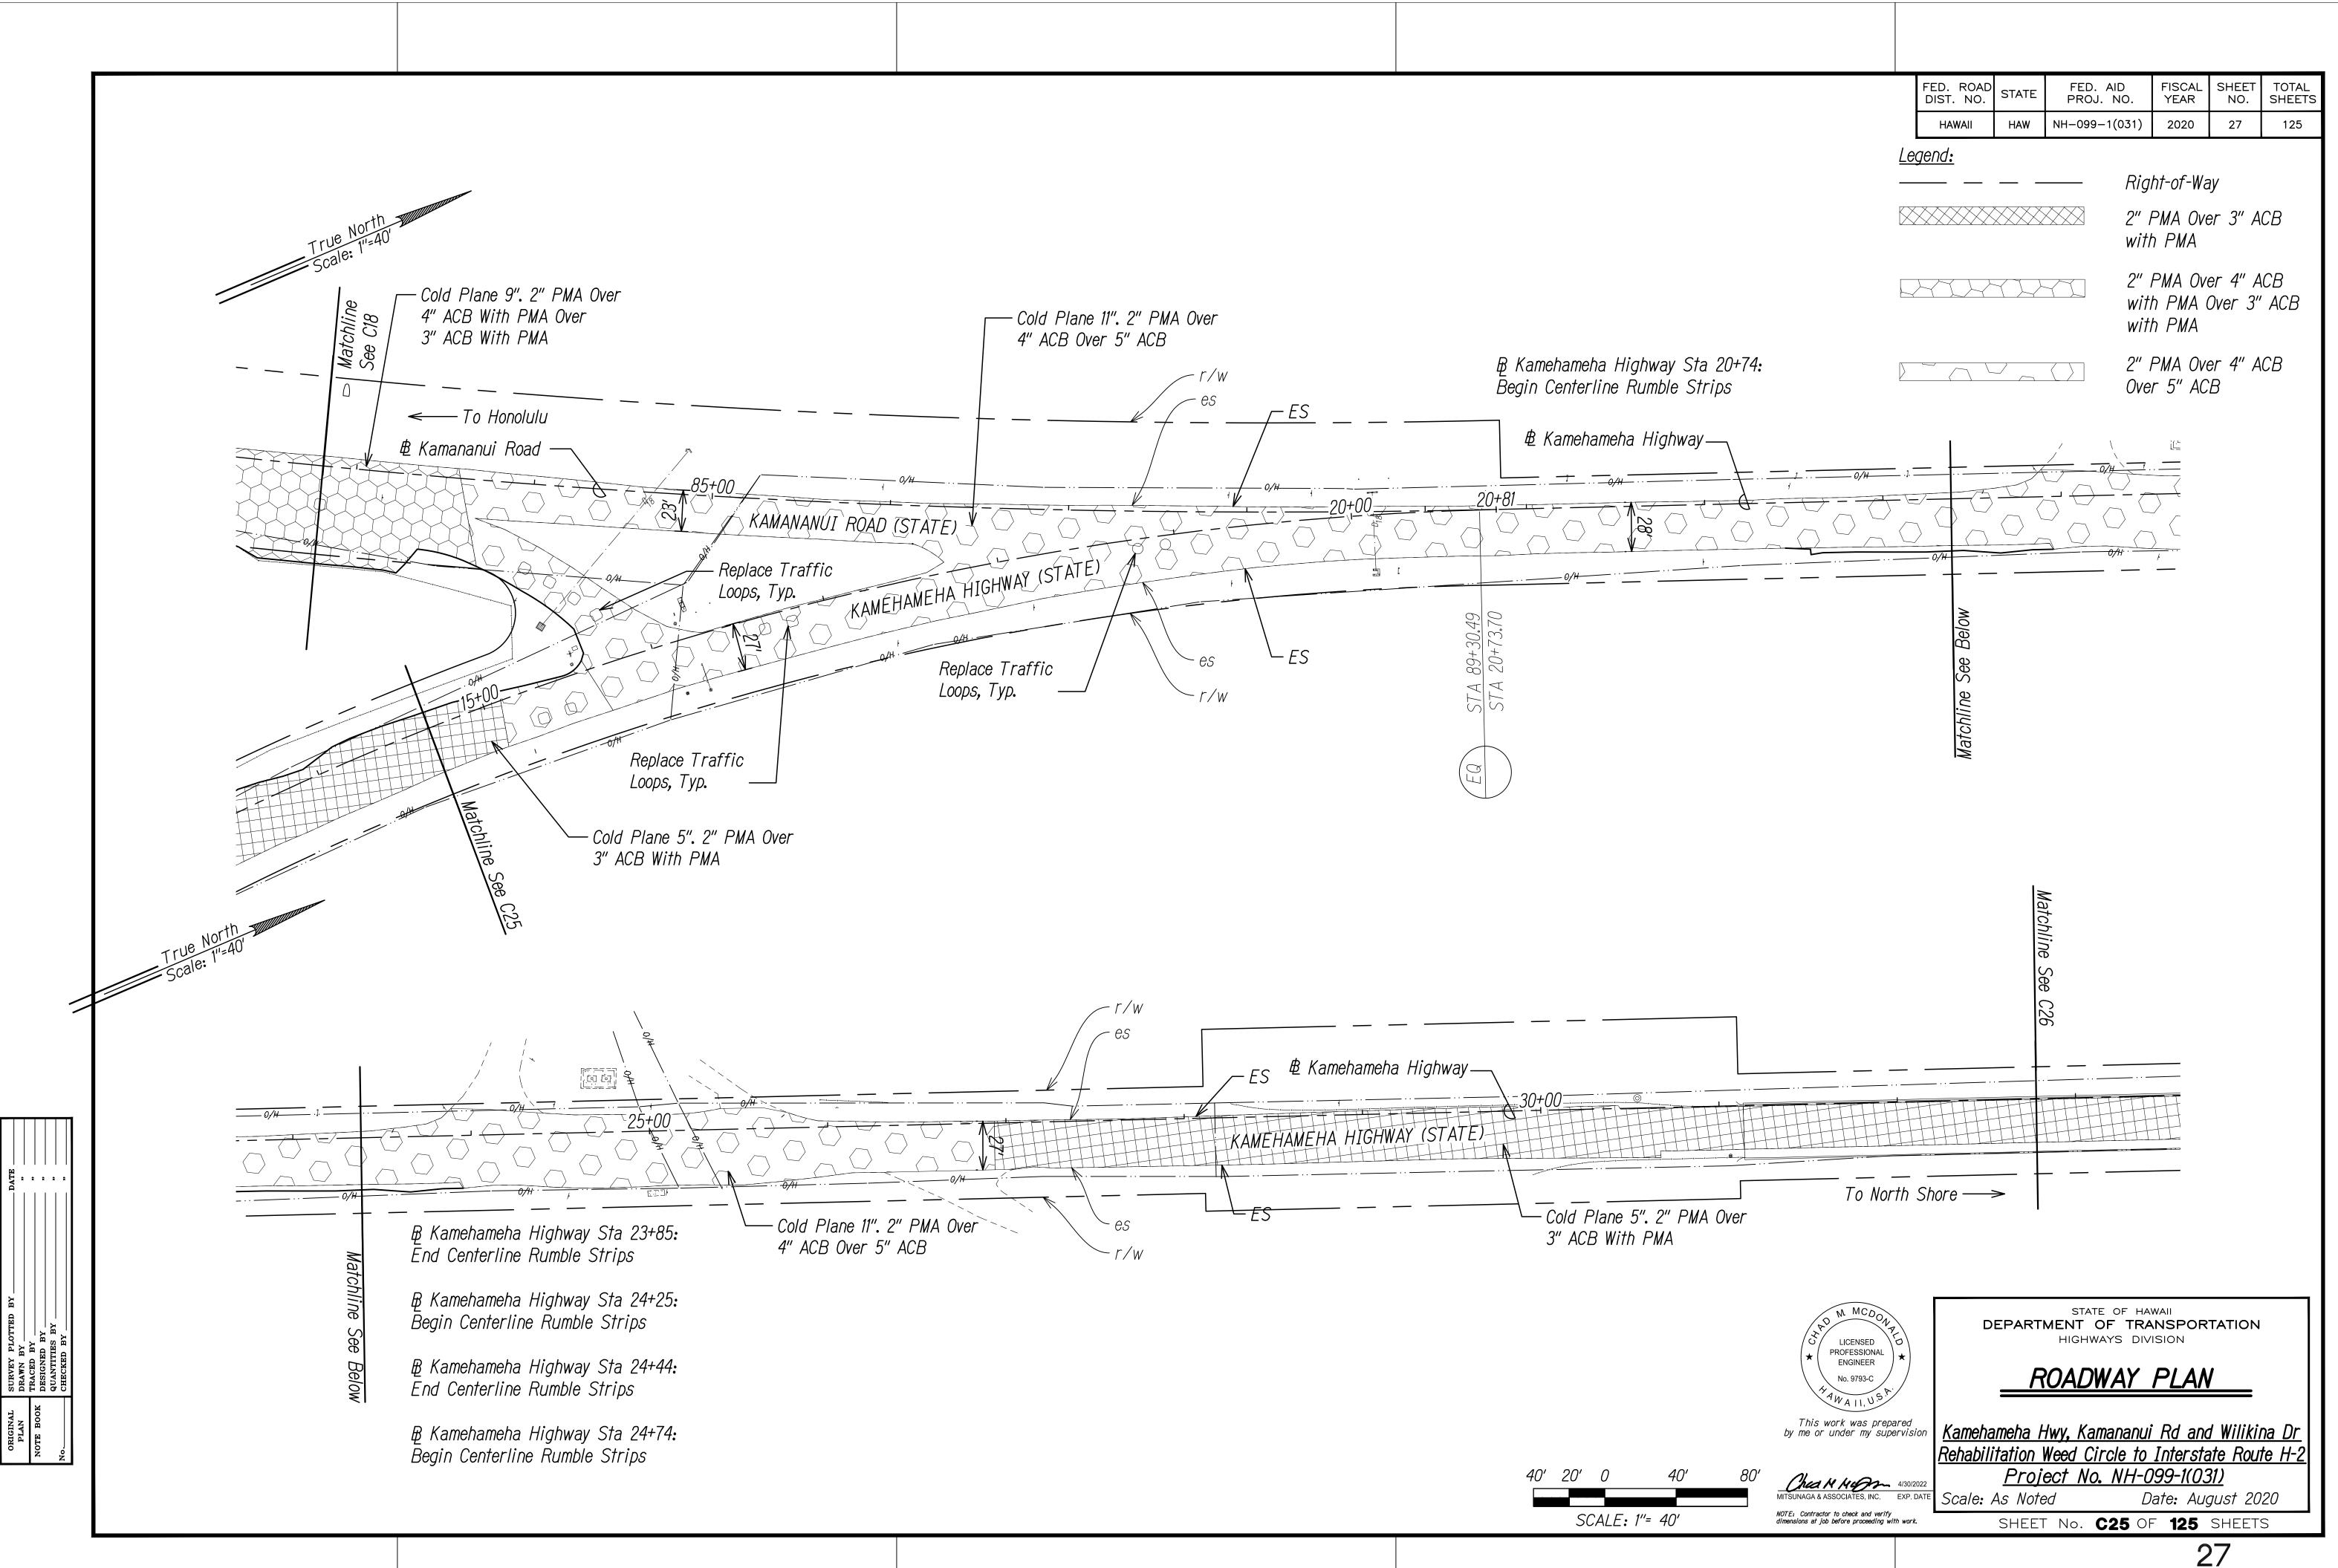

| <u>Proj</u>  | <u>Weed Circle to</u><br>ect No. NH-C  | 799-1(0:                 | <u>31)</u>                                                                                                      |                        |
| CALE: 1"= 40'                                       | 500/0.7                           |              | ed L<br>T No. <b>C20</b> OI            | )ate: Au<br>F <b>125</b> | and the second secon |                        |
|                                                     |                                   |              | A[                                     | DD.2                     | 22                                                                                                              | _                      |



























| ORIGINAL<br>PLAN<br>NOTE BOOK | TED BY                                     | DATE |
|-------------------------------|--------------------------------------------|------|
|                               | DESIGNED BY<br>QUANTITIES BY<br>CHECKED BY |      |



| DATE              | -<br>-   | •         | =           | 2             | 2          |  |
|-------------------|----------|-----------|-------------|---------------|------------|--|
| SURVEY PLOTTED BY | DRAWN BY | TRACED BY | DESIGNED BY | QUANTITIES BY | CHECKED BY |  |
| ORIGINAL          | PLAN     |           | NULE BOOK   |               | No.        |  |





























| DATE             |                      | £ 2                     |
|------------------|----------------------|-------------------------|
|