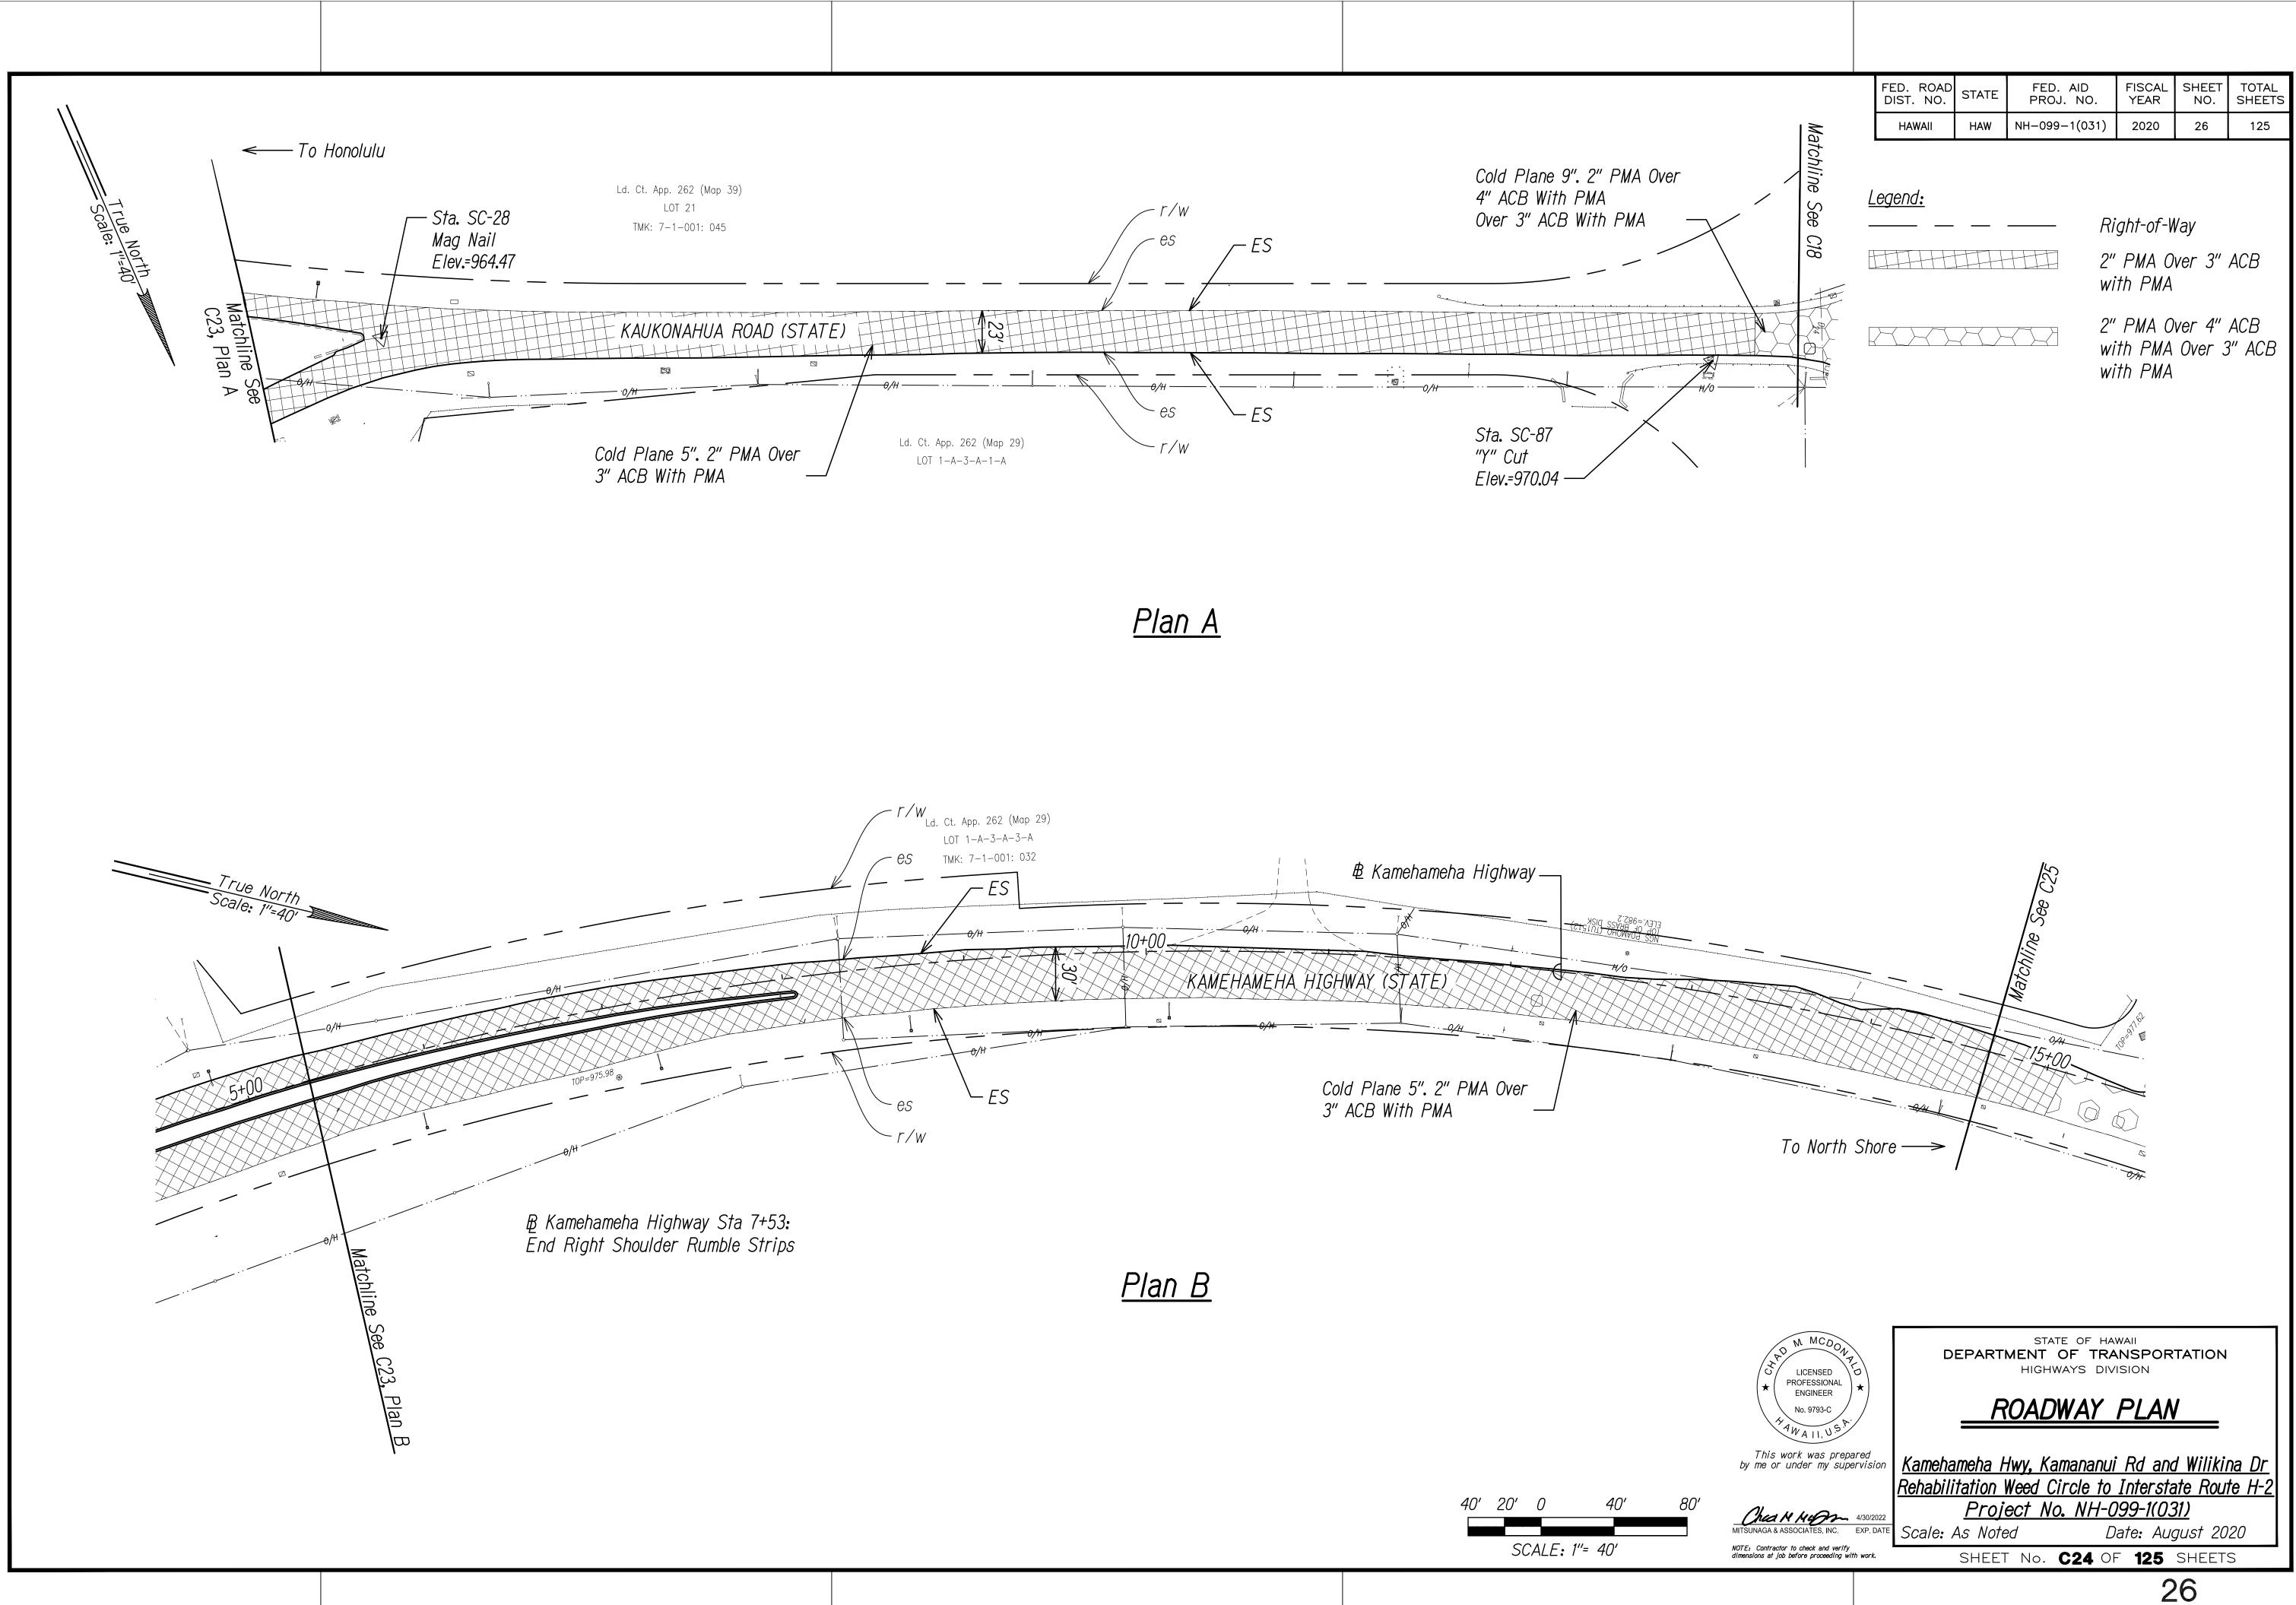

| <u>Proj</u>  | <u>Weed Circle to</u><br>ect No. NH-C  | 799-1(0:                 | <u>31)</u>                                                                                                      |                        |
| CALE: 1"= 40'                                       | 500/0.7                           |              | ed L<br>T No. <b>C20</b> OI            | )ate: Au<br>F <b>125</b> | and the second secon |                        |
|                                                     |                                   |              | A[                                     | DD.2                     | 22                                                                                                              | _                      |



























| ORIGINAL<br>PLAN<br>NOTE BOOK | TED BY                                     | DATE |
|-------------------------------|--------------------------------------------|------|
|                               | DESIGNED BY<br>QUANTITIES BY<br>CHECKED BY |      |



| DATE              | -<br>-   | •         | =           | 2             | 2          |  |
|-------------------|----------|-----------|-------------|---------------|------------|--|
| SURVEY PLOTTED BY | DRAWN BY | TRACED BY | DESIGNED BY | QUANTITIES BY | CHECKED BY |  |
| ORIGINAL          | PLAN     |           | NULE BOOK   |               | No.        |  |





























| DATE             |                      | £ 2                     |
|------------------|----------------------|-------------------------