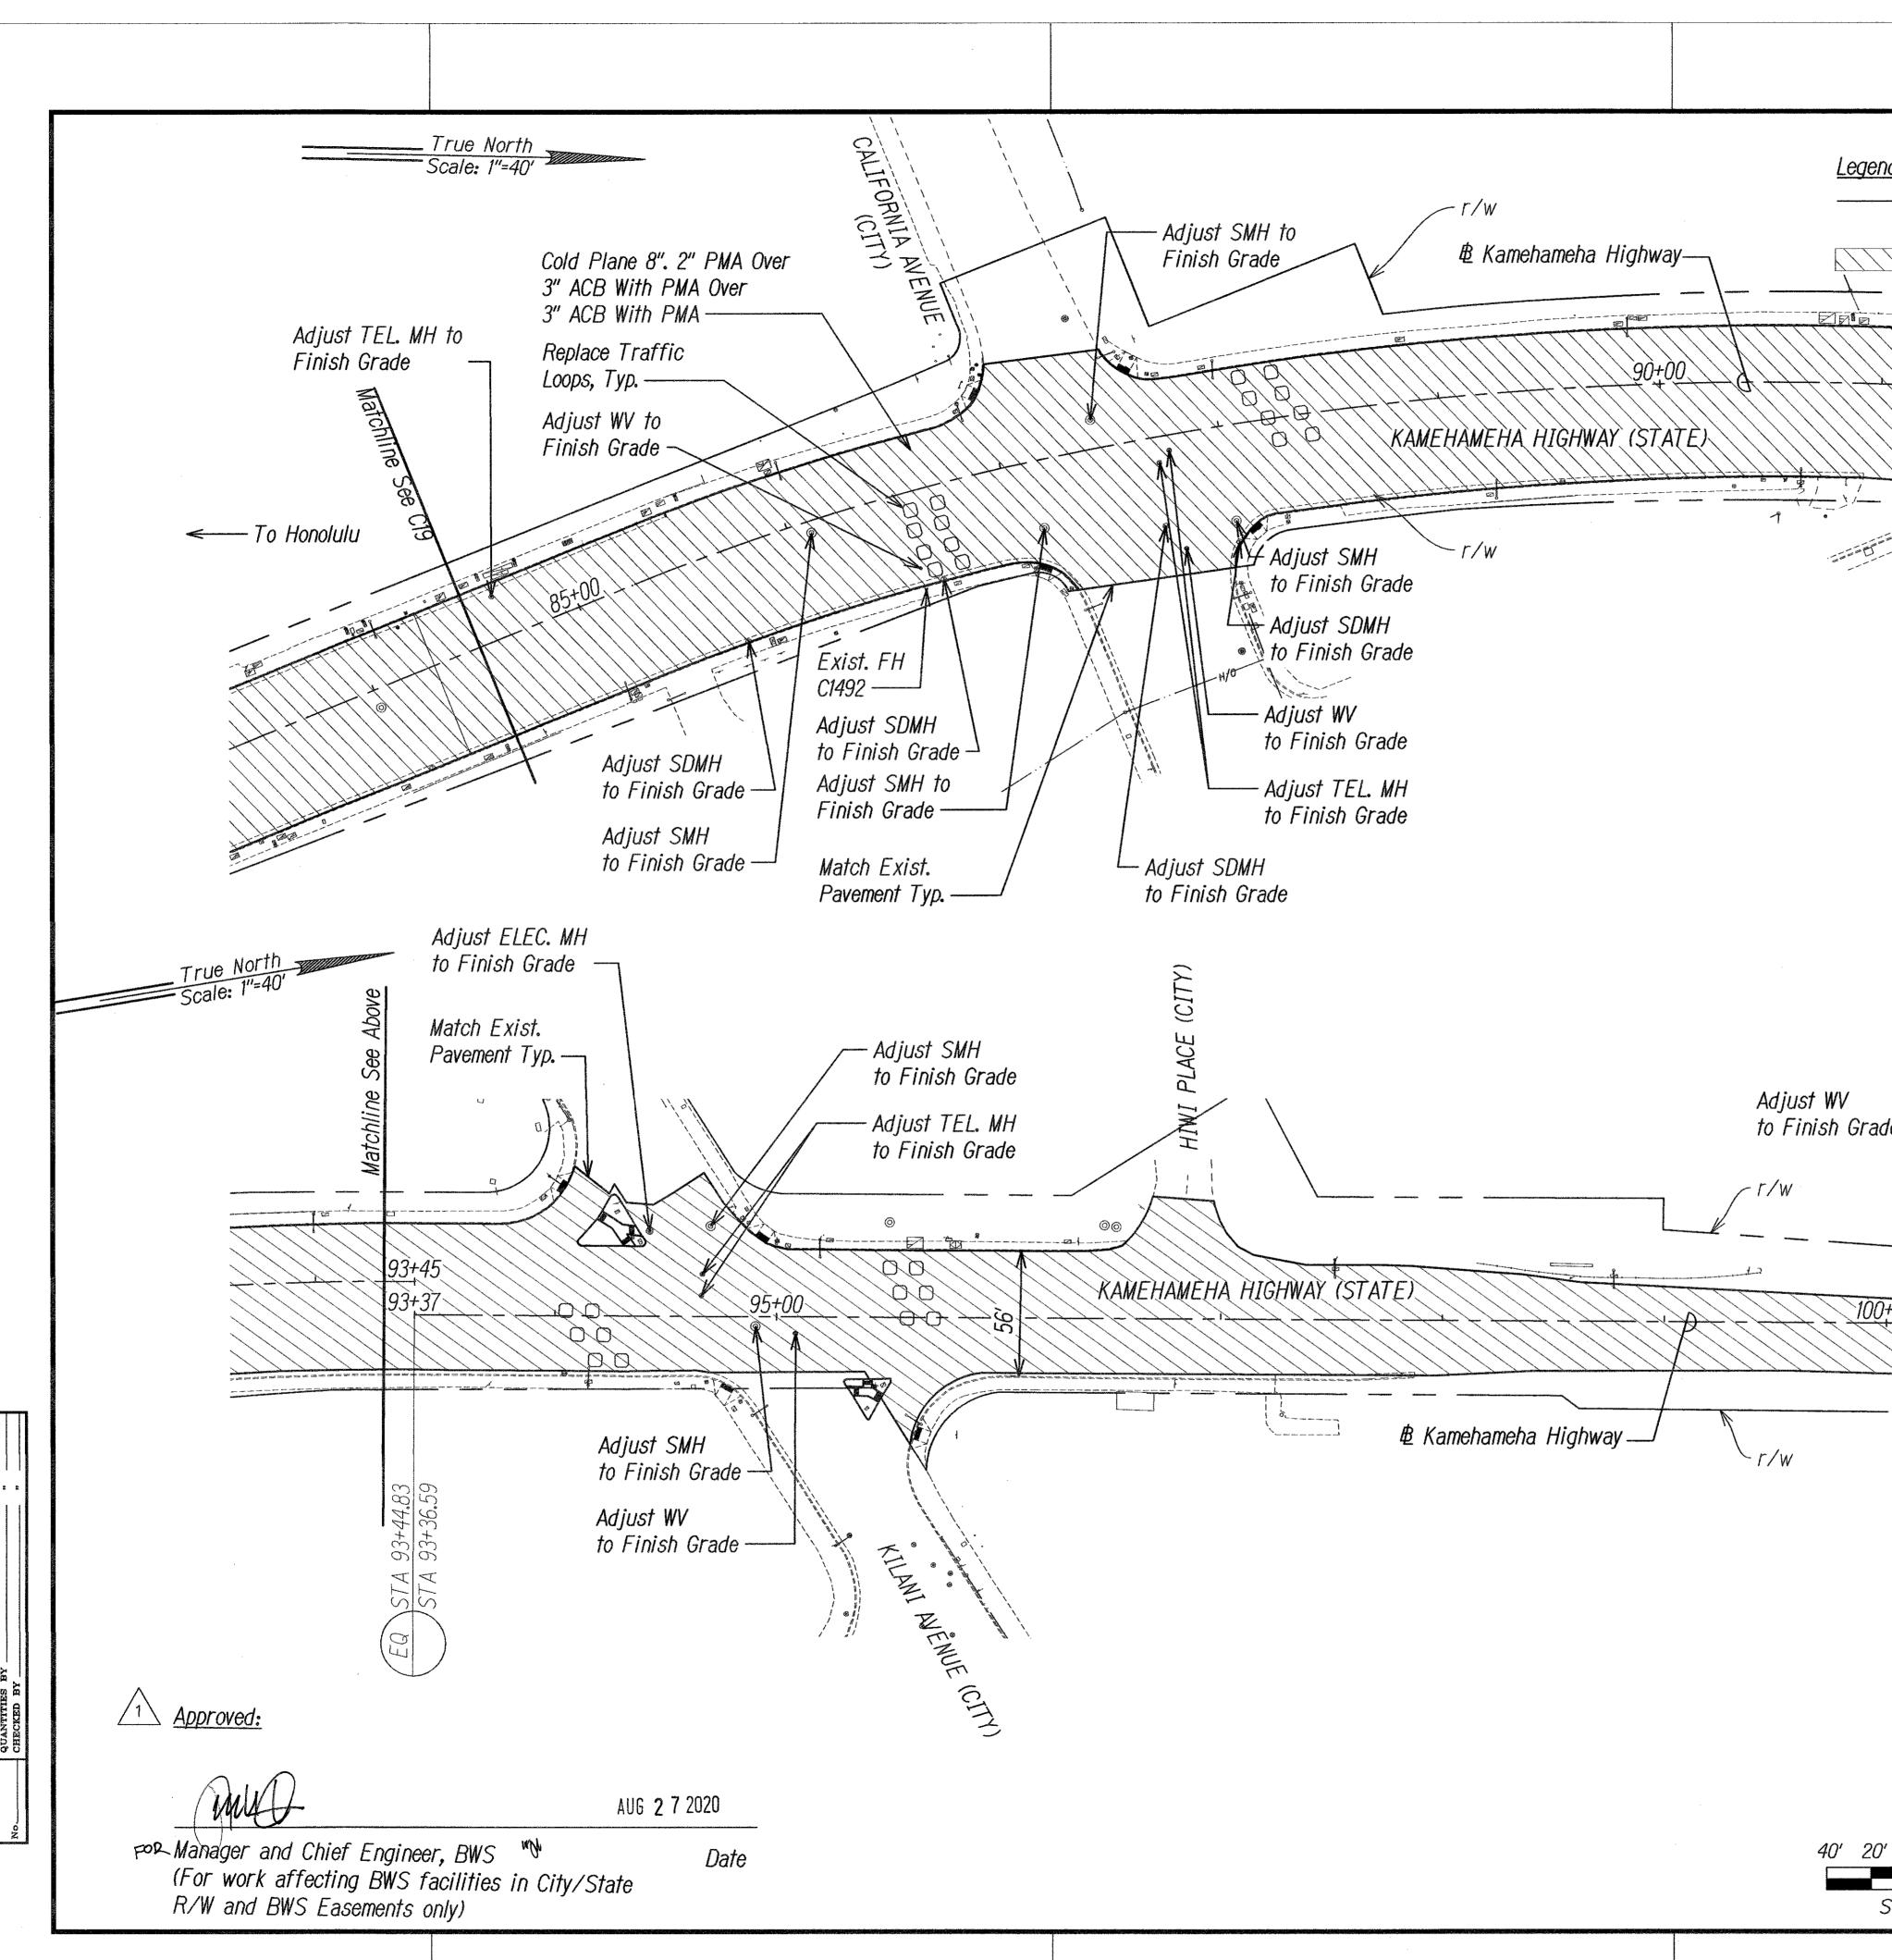

**F** . . . . . ORIGINAL SURVEY PLOTTED PLAN DRAWN BY \_\_\_\_\_\_ NOTE BOOK DESIGNED BY \_\_\_\_\_ QUANTITIES BY \_\_\_\_\_\_ No\_\_\_\_\_ CHECKED BY \_\_\_\_\_

| <u>/:</u>                                           | FED. ROAD<br>DIST. NO.<br>HAWAII  | STATE<br>HAW | FED. AID<br>PROJ. NO.<br>NH-099-1(031) | FISCAL<br>YEAR<br>2020   | SHEET<br>NO.<br>ADD.22                                                                                          | TOTAL<br>SHEETS<br>125 |
|-----------------------------------------------------|-----------------------------------|--------------|----------------------------------------|--------------------------|-----------------------------------------------------------------------------------------------------------------|------------------------|
|                                                     | B with PMA                        |              |                                        |                          |                                                                                                                 |                        |
| Over 3" ACB with                                    |                                   |              |                                        |                          |                                                                                                                 |                        |
|                                                     |                                   |              |                                        |                          |                                                                                                                 |                        |
|                                                     |                                   | +45          |                                        | Š                        |                                                                                                                 |                        |
|                                                     | 93,                               | -37          |                                        |                          |                                                                                                                 |                        |
| Adjust TEL. MH<br>to Finish Grade                   |                                   |              |                                        |                          |                                                                                                                 |                        |
|                                                     | See Be                            |              | 8                                      |                          |                                                                                                                 |                        |
|                                                     | 111 <b>ine</b><br>144.83<br>16.59 |              |                                        |                          |                                                                                                                 |                        |
|                                                     | Matcl<br>74 93+                   |              |                                        |                          |                                                                                                                 |                        |
|                                                     | ST<br>ST                          |              |                                        |                          |                                                                                                                 |                        |
|                                                     |                                   |              |                                        |                          |                                                                                                                 |                        |
|                                                     |                                   |              |                                        |                          |                                                                                                                 |                        |
|                                                     |                                   |              |                                        |                          |                                                                                                                 |                        |
|                                                     |                                   |              |                                        |                          |                                                                                                                 |                        |
|                                                     |                                   |              |                                        |                          |                                                                                                                 |                        |
| Cold Plane 8". 2" PMA Ove                           | r                                 | Mar.         | Watchline                              |                          |                                                                                                                 |                        |
| 3" ACB WITH PMA OVER                                |                                   | l l          | ine See                                |                          |                                                                                                                 |                        |
|                                                     |                                   | 7            | e C21                                  |                          |                                                                                                                 |                        |
| 00                                                  |                                   | L            |                                        |                          |                                                                                                                 |                        |
|                                                     |                                   | ++++         |                                        |                          |                                                                                                                 |                        |
|                                                     |                                   |              |                                        |                          |                                                                                                                 |                        |
|                                                     | To North Sh                       | ore —        | ->                                     |                          |                                                                                                                 |                        |
|                                                     |                                   |              |                                        |                          |                                                                                                                 |                        |
|                                                     | 8/25/2                            |              | ∆ BWS signatu                          | ire bloc                 | k adder                                                                                                         | 1.                     |
| N. MCD                                              | DATE                              |              | REVI<br>STATE OF HA                    | ISION<br>WAII            |                                                                                                                 |                        |
| N MCDON<br>C LICENSED<br>* PROFESSIONAL<br>ENGINEER | D                                 | EPART        | MENT OF TRA<br>HIGHWAYS DIV            |                          | TATION                                                                                                          |                        |
| No. 9793-C<br>4 WA 11, U.S.P.                       |                                   | A            | ROADWAY                                | PLAM                     |                                                                                                                 |                        |
| This work was prepa<br>by me or under my sup        | ared<br>ervision <u>Kameha</u>    |              | <u>Hwy, Kamananu</u><br>Weed Circle to |                          |                                                                                                                 | 8                      |
| 0 40' 80' Chian Miggin                              | 4/30/2022                         | <u>Proj</u>  | <u>Weed Circle to</u><br>ect No. NH-C  | 799-1(0:                 | <u>31)</u>                                                                                                      |                        |
| CALE: 1"= 40'                                       | 500/0.7                           |              | ed L<br>T No. <b>C20</b> OI            | )ate: Au<br>F <b>125</b> | and the second secon |                        |
|                                                     |                                   |              | A[                                     | DD.2                     | 22                                                                                                              | _                      |