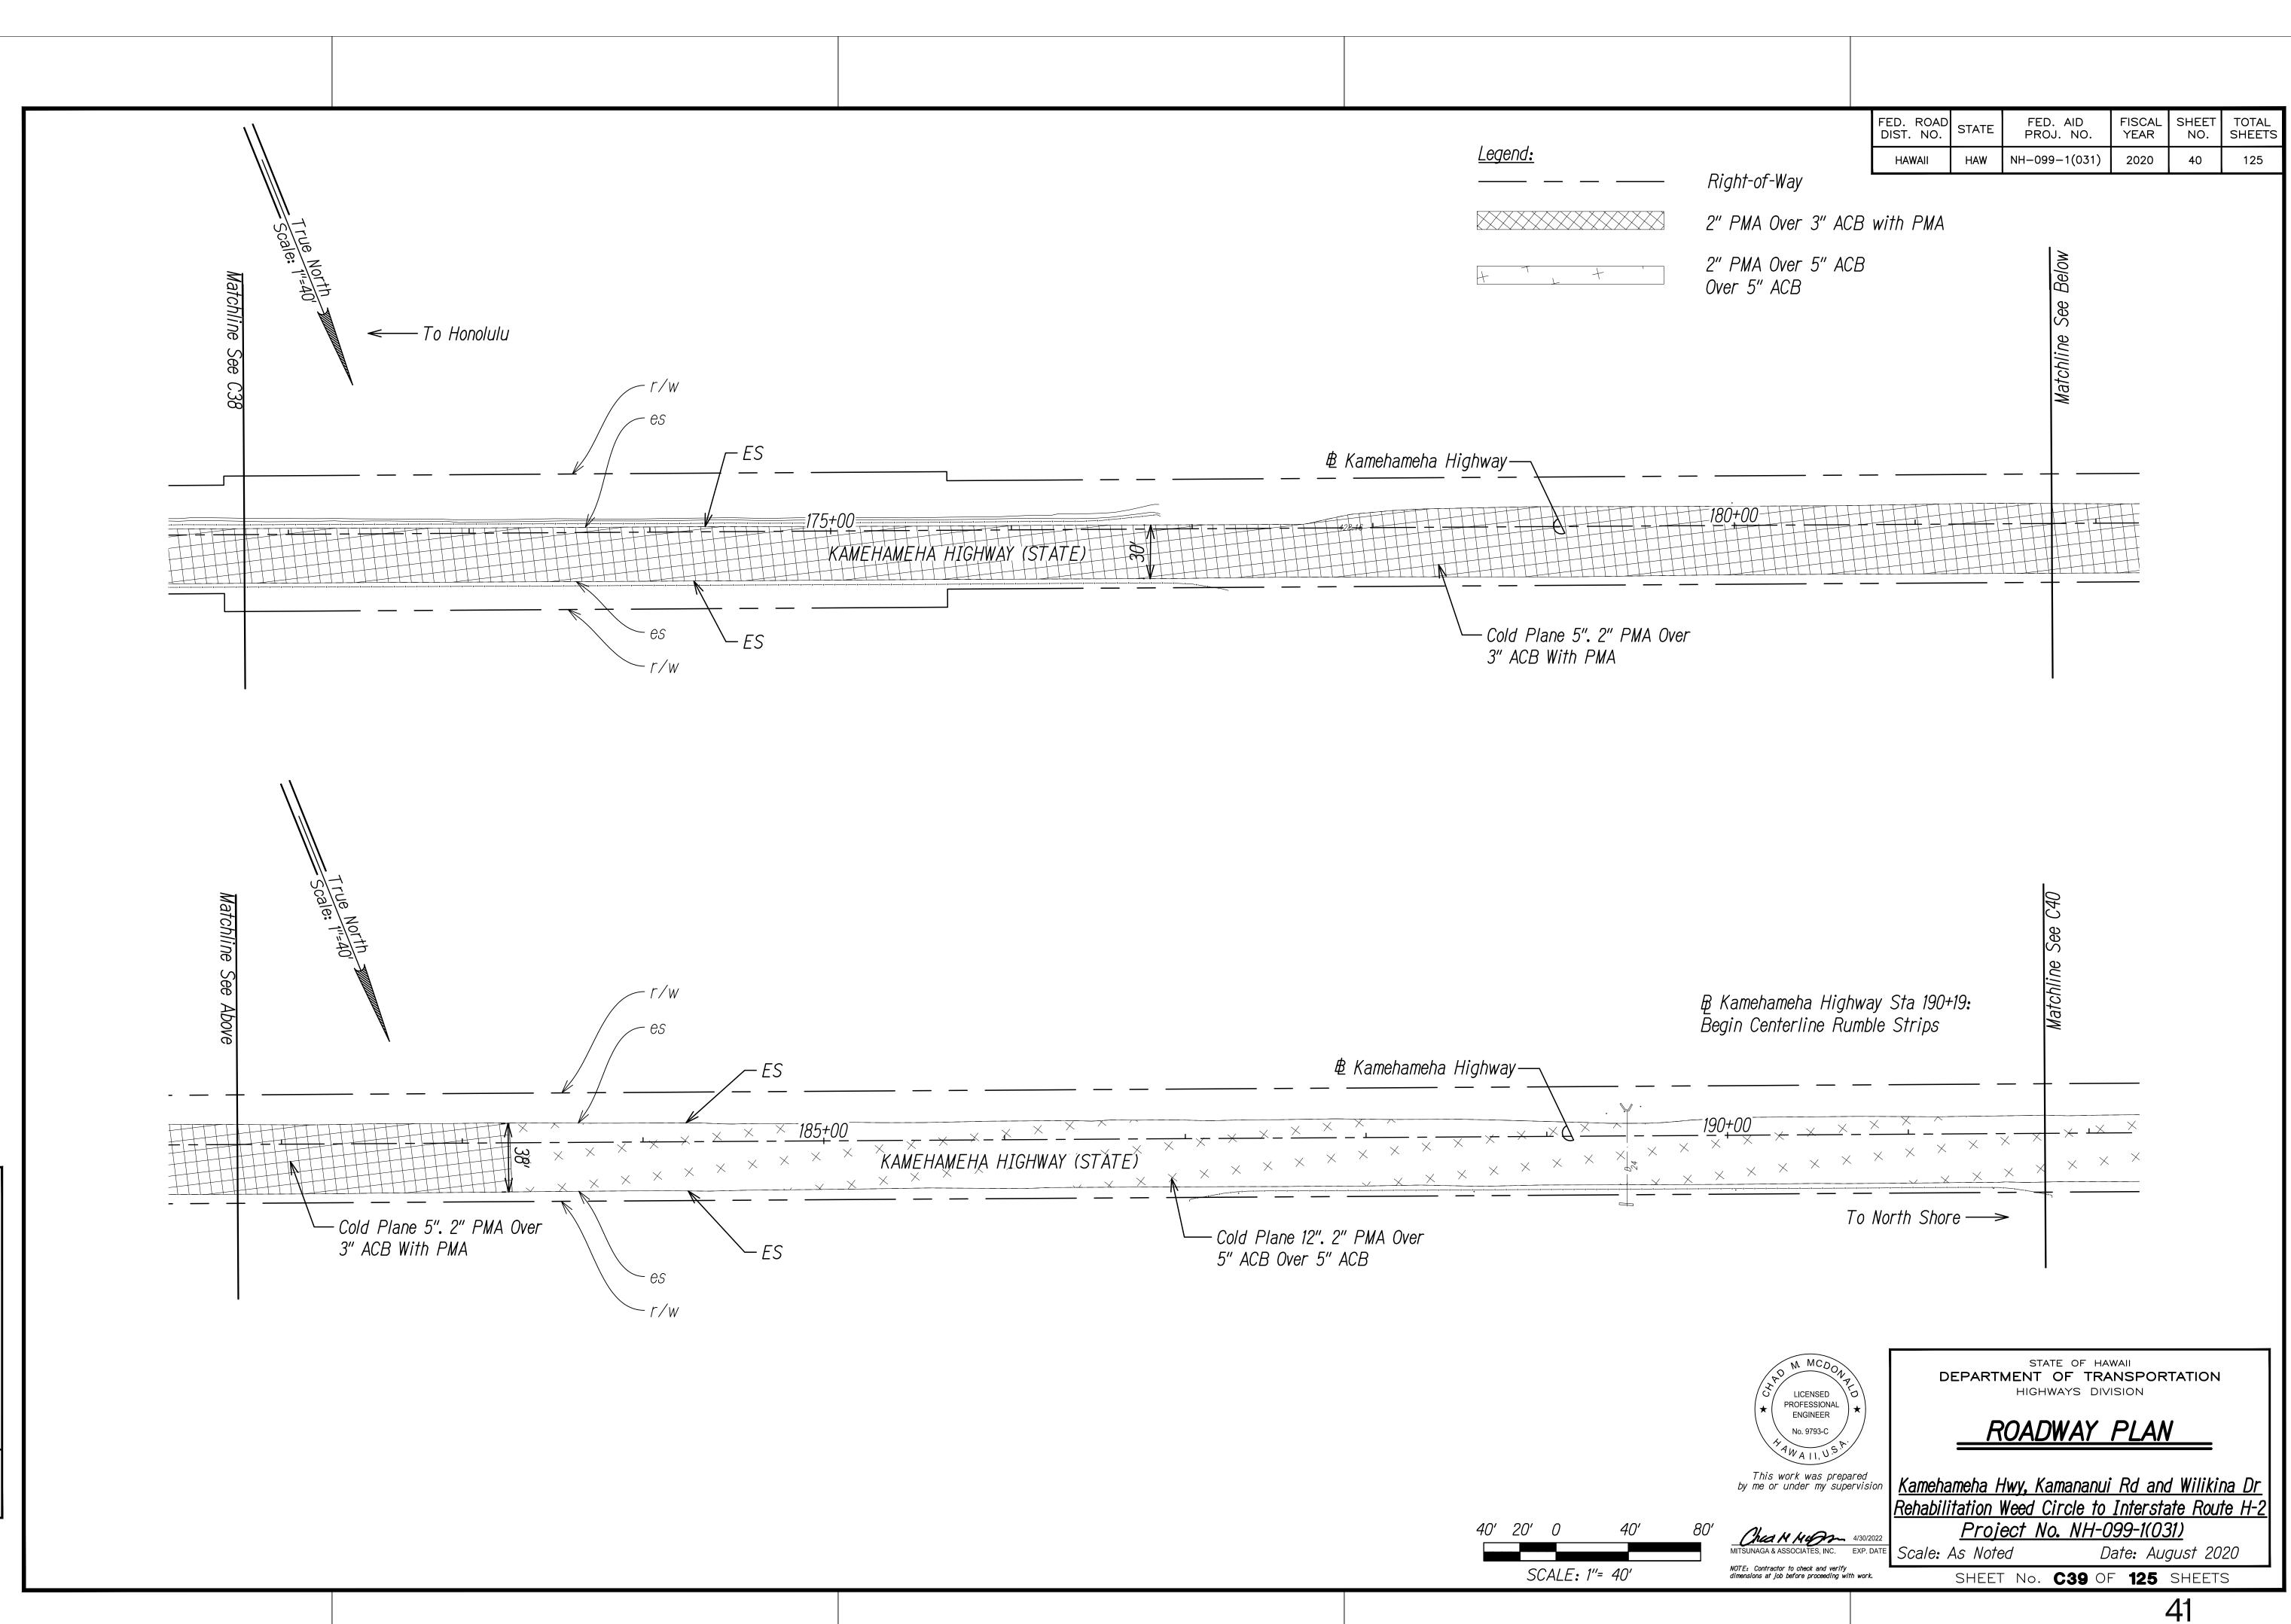

| DATE              | -<br>-   | •         | =           | 2             | 2          |  |
|-------------------|----------|-----------|-------------|---------------|------------|--|
| SURVEY PLOTTED BY | DRAWN BY | TRACED BY | DESIGNED BY | QUANTITIES BY | CHECKED BY |  |
| ORIGINAL          | PLAN     |           | NULE BOOK   |               | No.        |  |