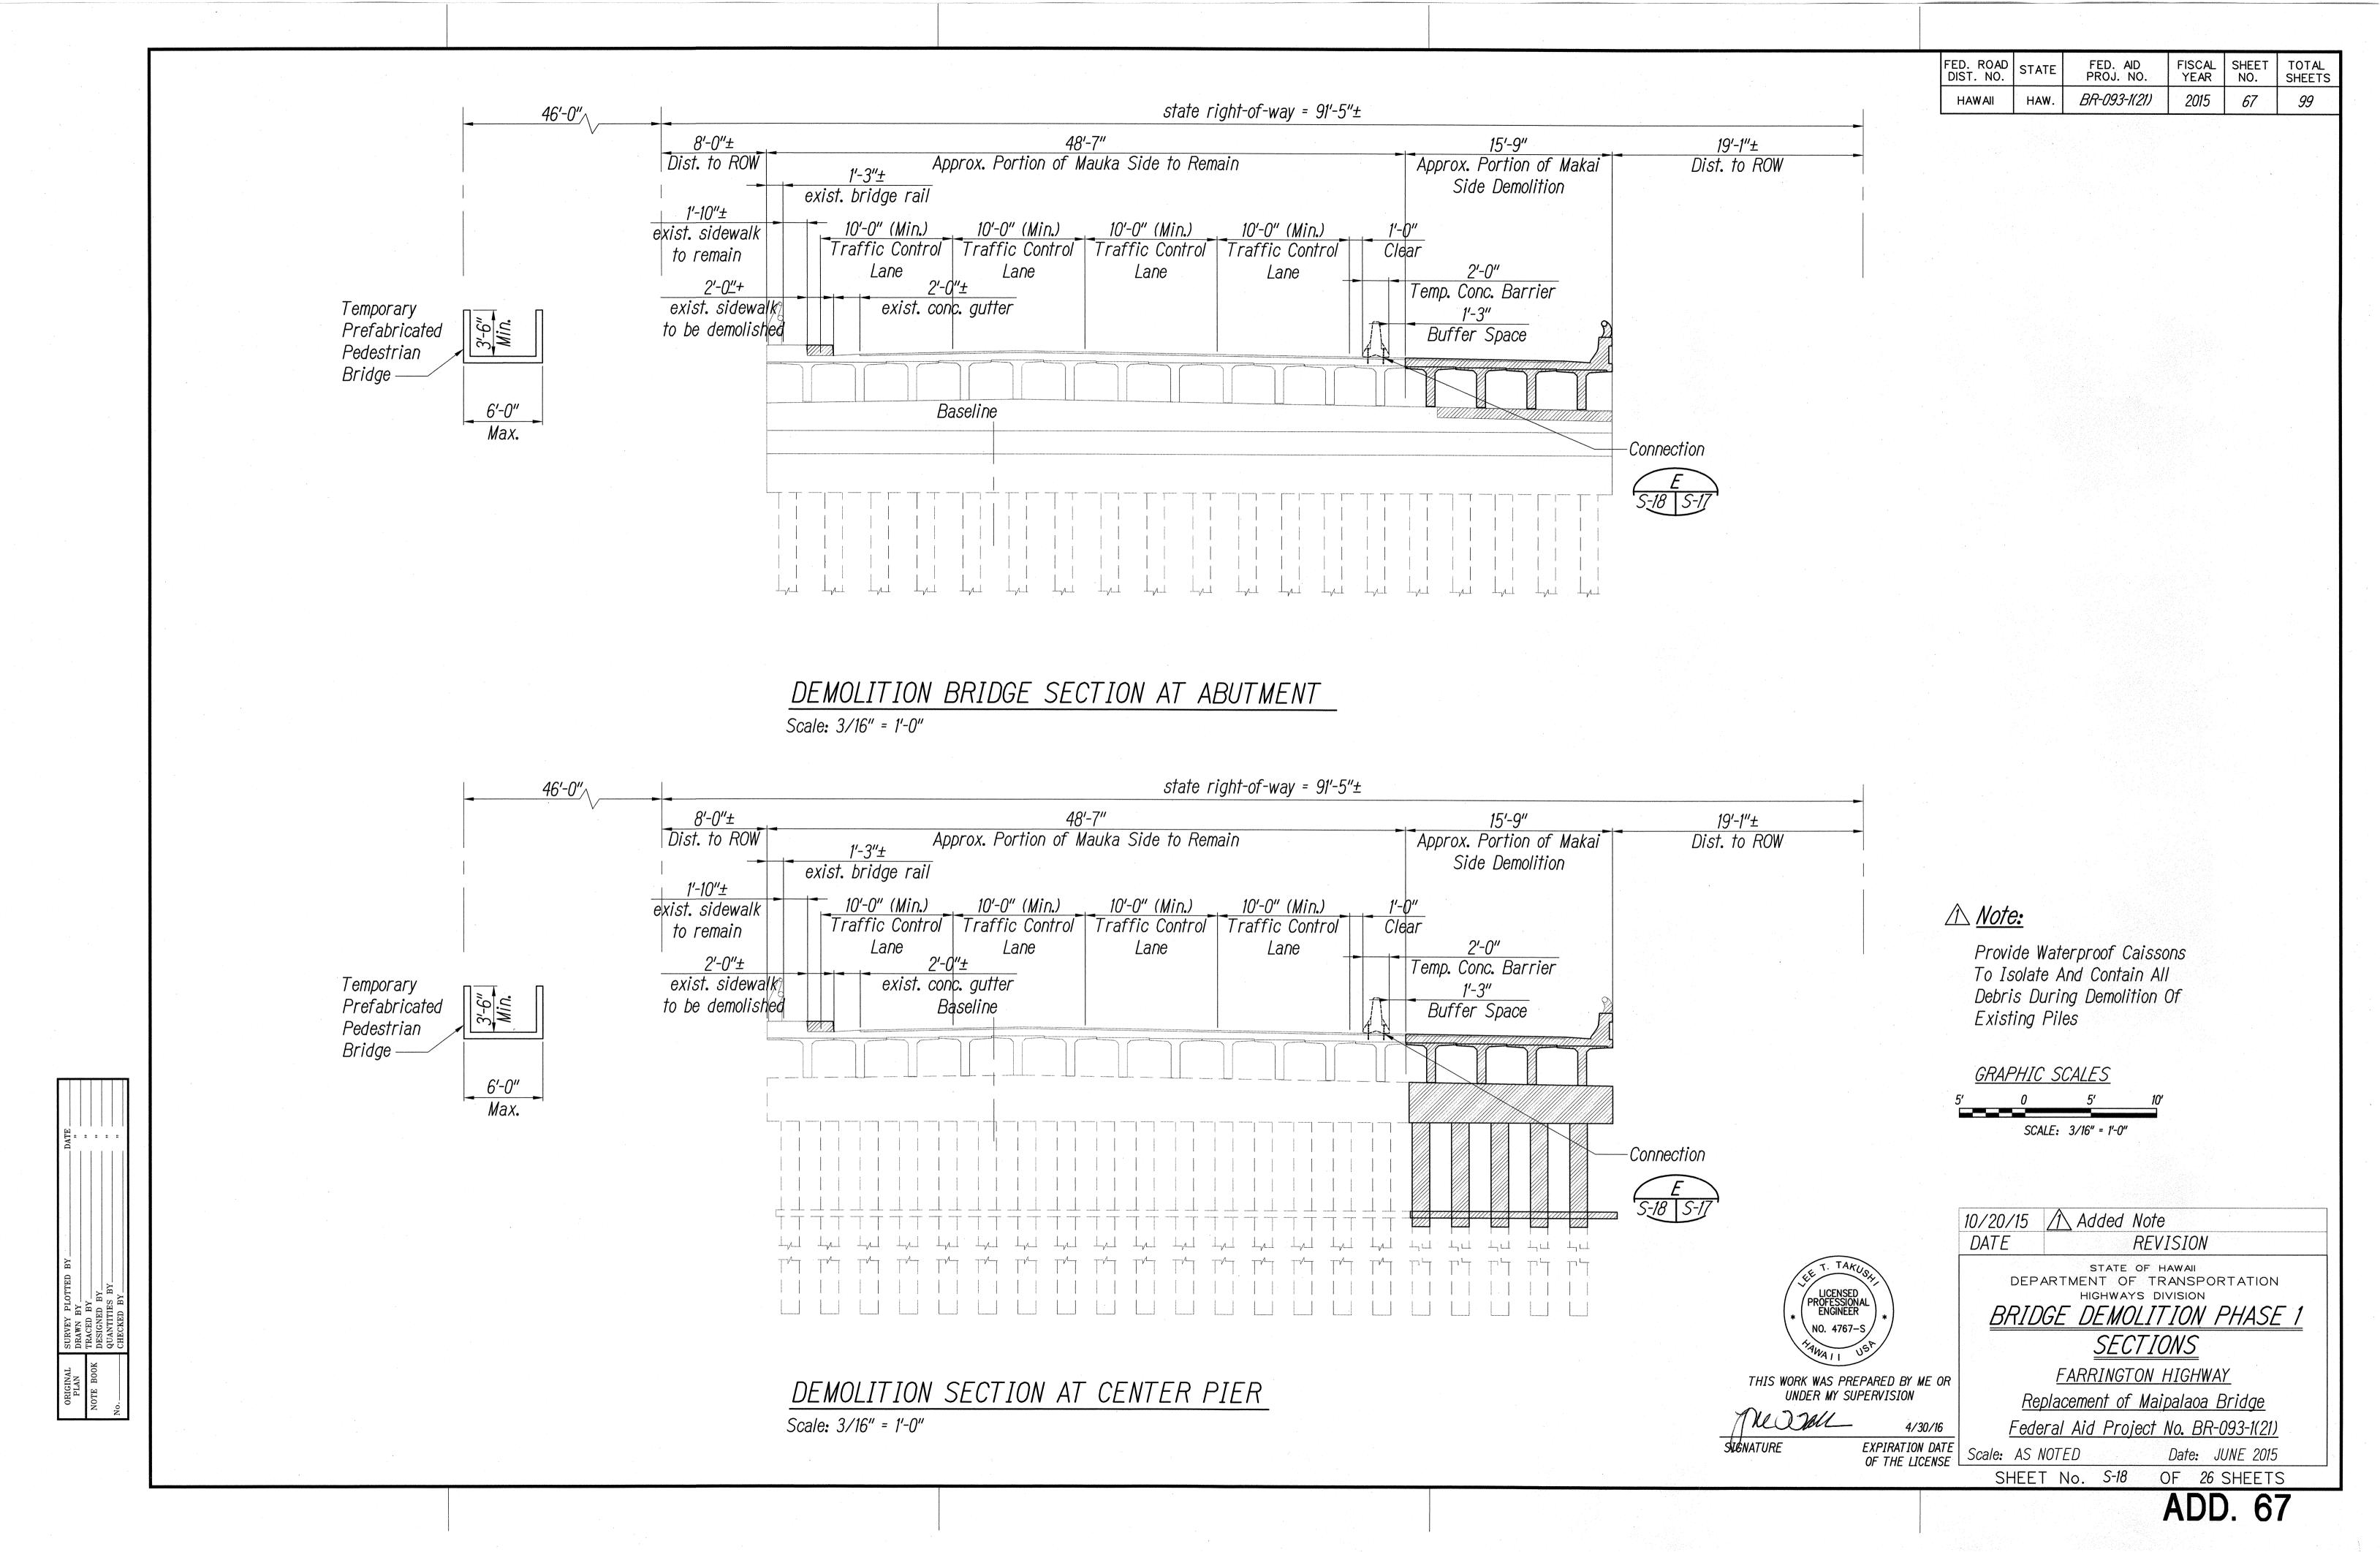

| - | FED. ROAD<br>DIST. NO. | STATE | FED. AID<br>PROJ. NO. | FISCAL<br>YEAR | SHEET<br>NO. | TOTAL<br>SHEETS |
|---|------------------------|-------|-----------------------|----------------|--------------|-----------------|
|   | HAWAII                 | HAW.  | BR-093-1(21)          | 2015           | 44           | 99              |

## TEMPORARY PEDESTRIAN BRIDGE GRADING SCALE: 1" = 10'

## **LEGEND:**

Finished Elevation

Temporary Bridge Structure

SCALE: 1" = 10'

10/20/15 / Added MHW Line REVISION STATE OF HAWAII DEPARTMENT OF TRANSPORTATION HIGHWAYS DIVISION TEMPORARY PEDESTRIAN BRIDGE GRADING FARRINGTON HIGHWAY Replacement of Maipalaoa Bridge Federal Aid Project No. BR-093-1(21) Scale: 1" = 10'

> OF 1 SHEETS SHEET No. 1 ADD. 44

Date: JUNE 2015

ADD. 59

ADD. 60

ADD. 75