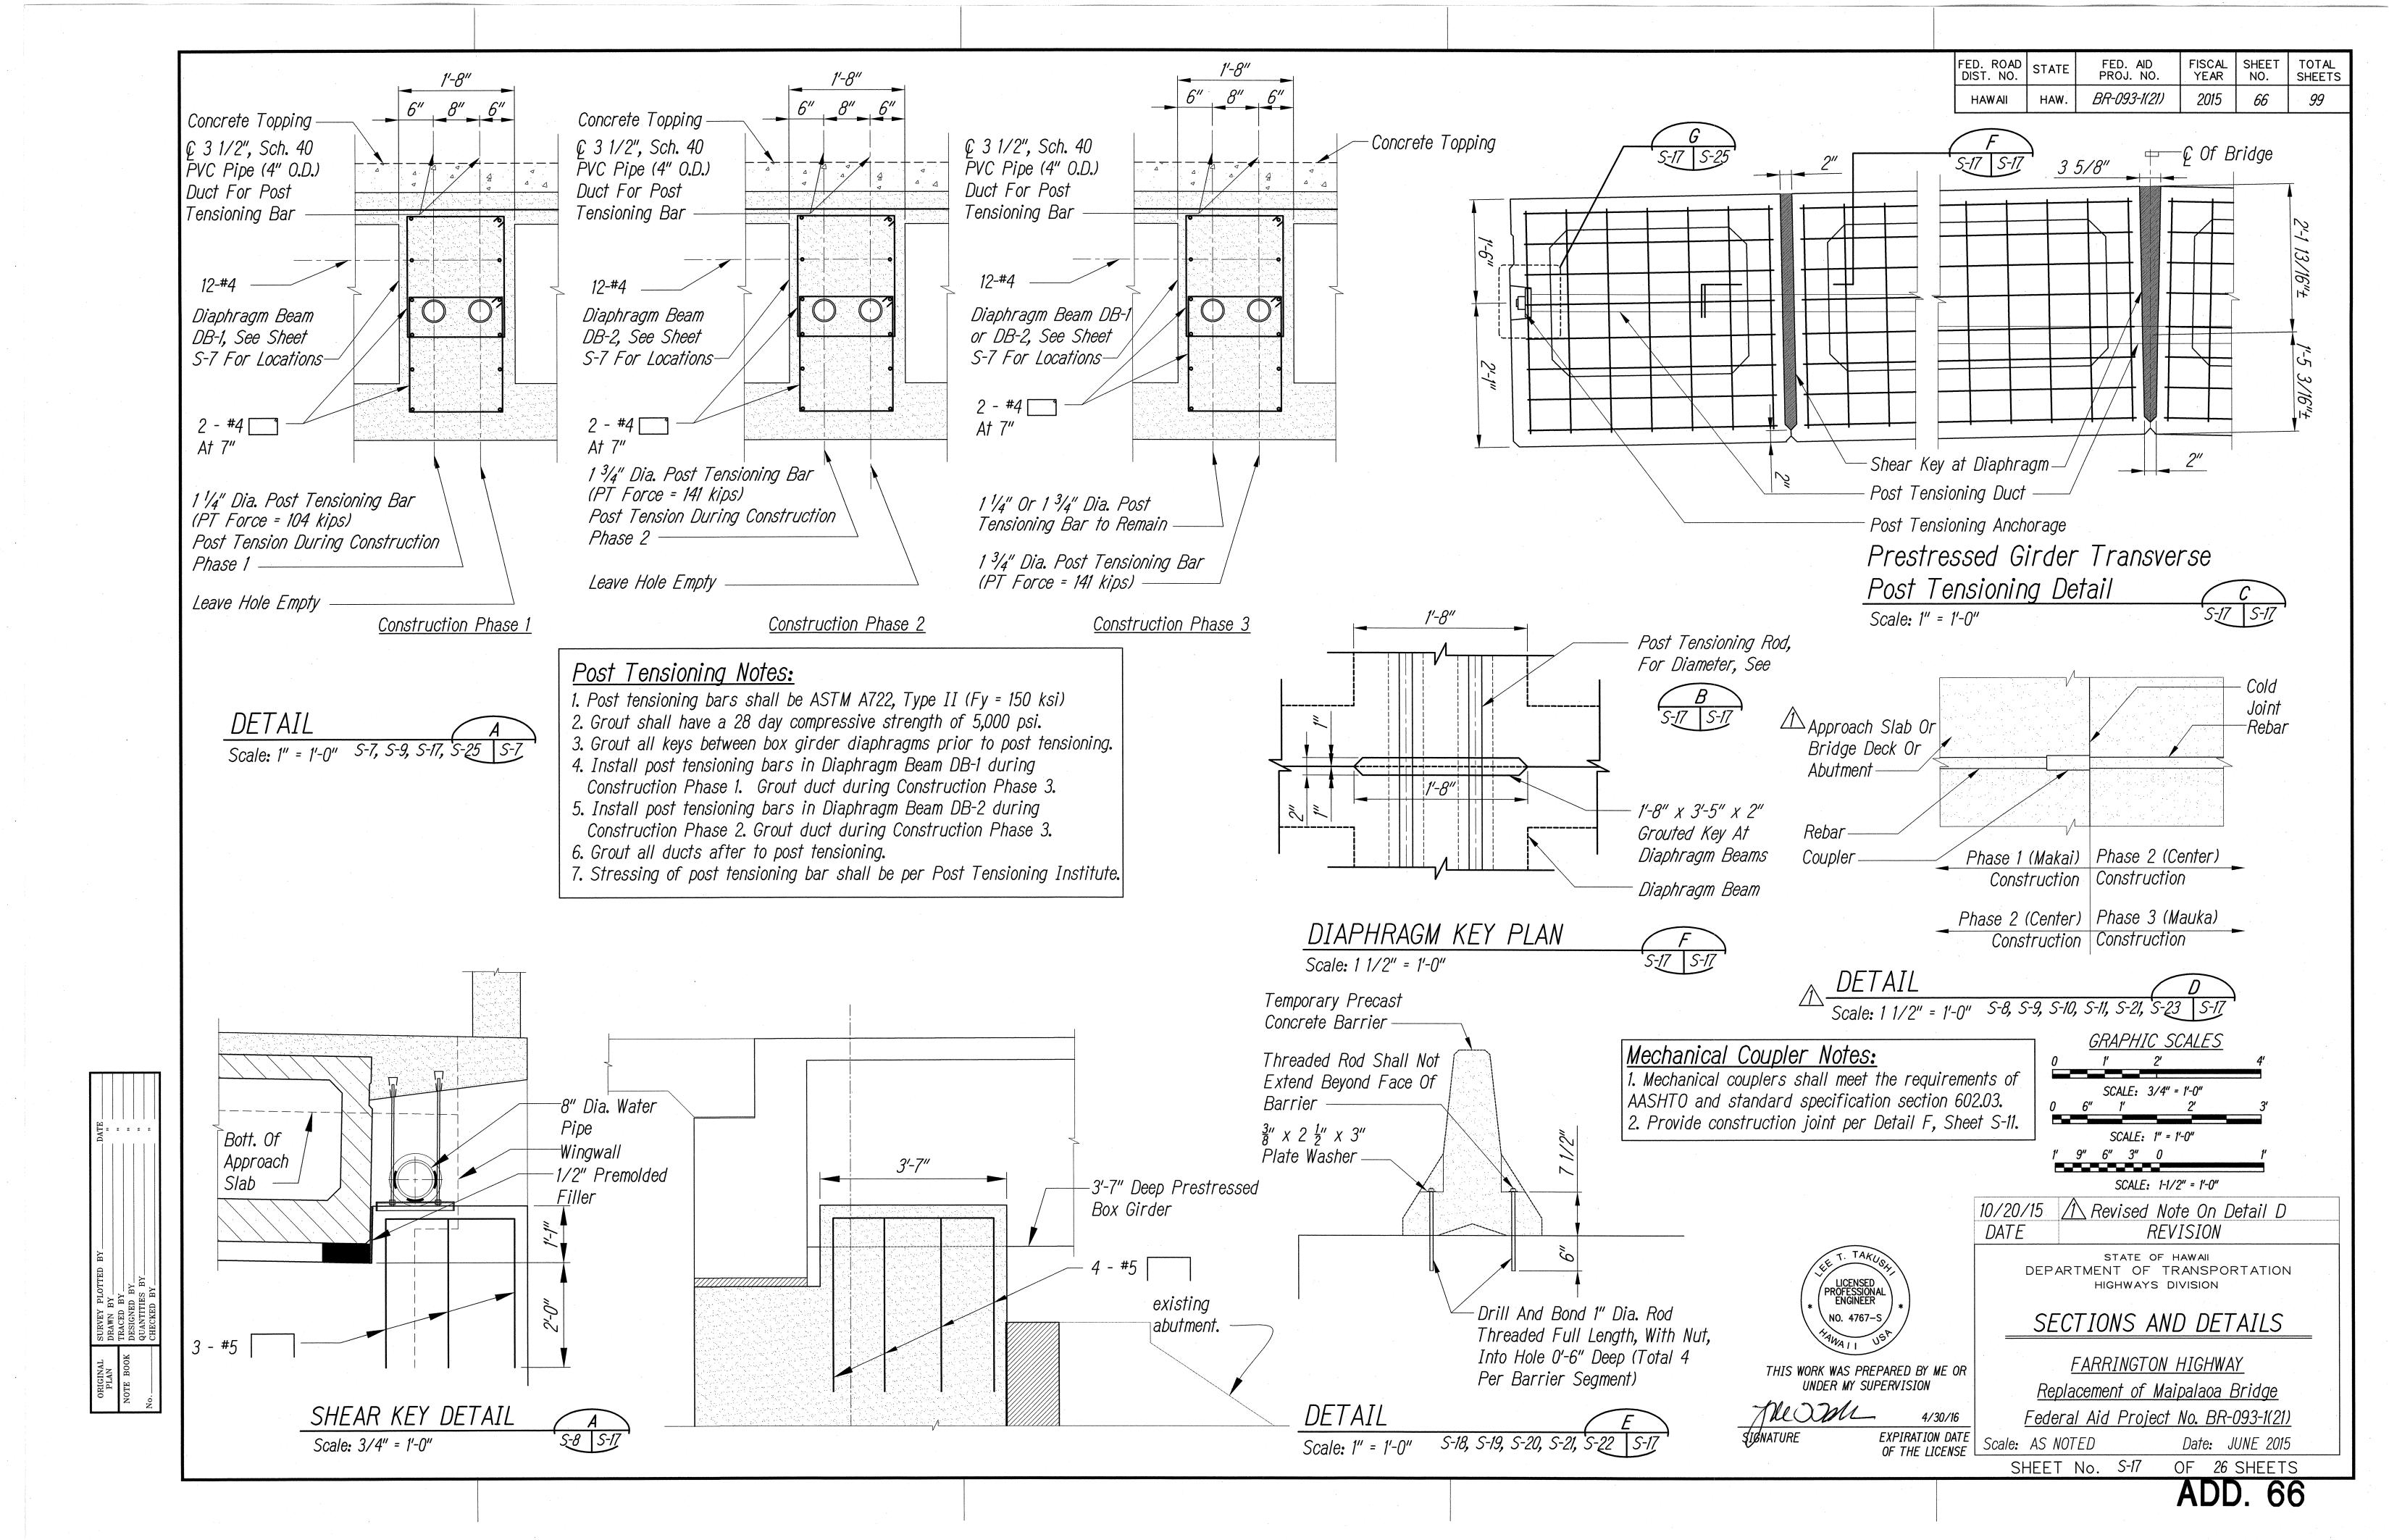

| - | FED. ROAD<br>DIST. NO. | STATE | FED. AID<br>PROJ. NO. | FISCAL<br>YEAR | SHEET<br>NO. | TOTAL<br>SHEETS |
|---|------------------------|-------|-----------------------|----------------|--------------|-----------------|
|   | HAWAII                 | HAW.  | BR-093-1(21)          | 2015           | 44           | 99              |

## TEMPORARY PEDESTRIAN BRIDGE GRADING SCALE: 1" = 10'

## **LEGEND:**

Finished Elevation

Temporary Bridge Structure

SCALE: 1" = 10'

10/20/15 / Added MHW Line REVISION STATE OF HAWAII DEPARTMENT OF TRANSPORTATION HIGHWAYS DIVISION TEMPORARY PEDESTRIAN BRIDGE GRADING FARRINGTON HIGHWAY Replacement of Maipalaoa Bridge Federal Aid Project No. BR-093-1(21) Scale: 1" = 10'

> OF 1 SHEETS SHEET No. 1 ADD. 44

Date: JUNE 2015

ADD. 59

ADD. 60

ADD. 75