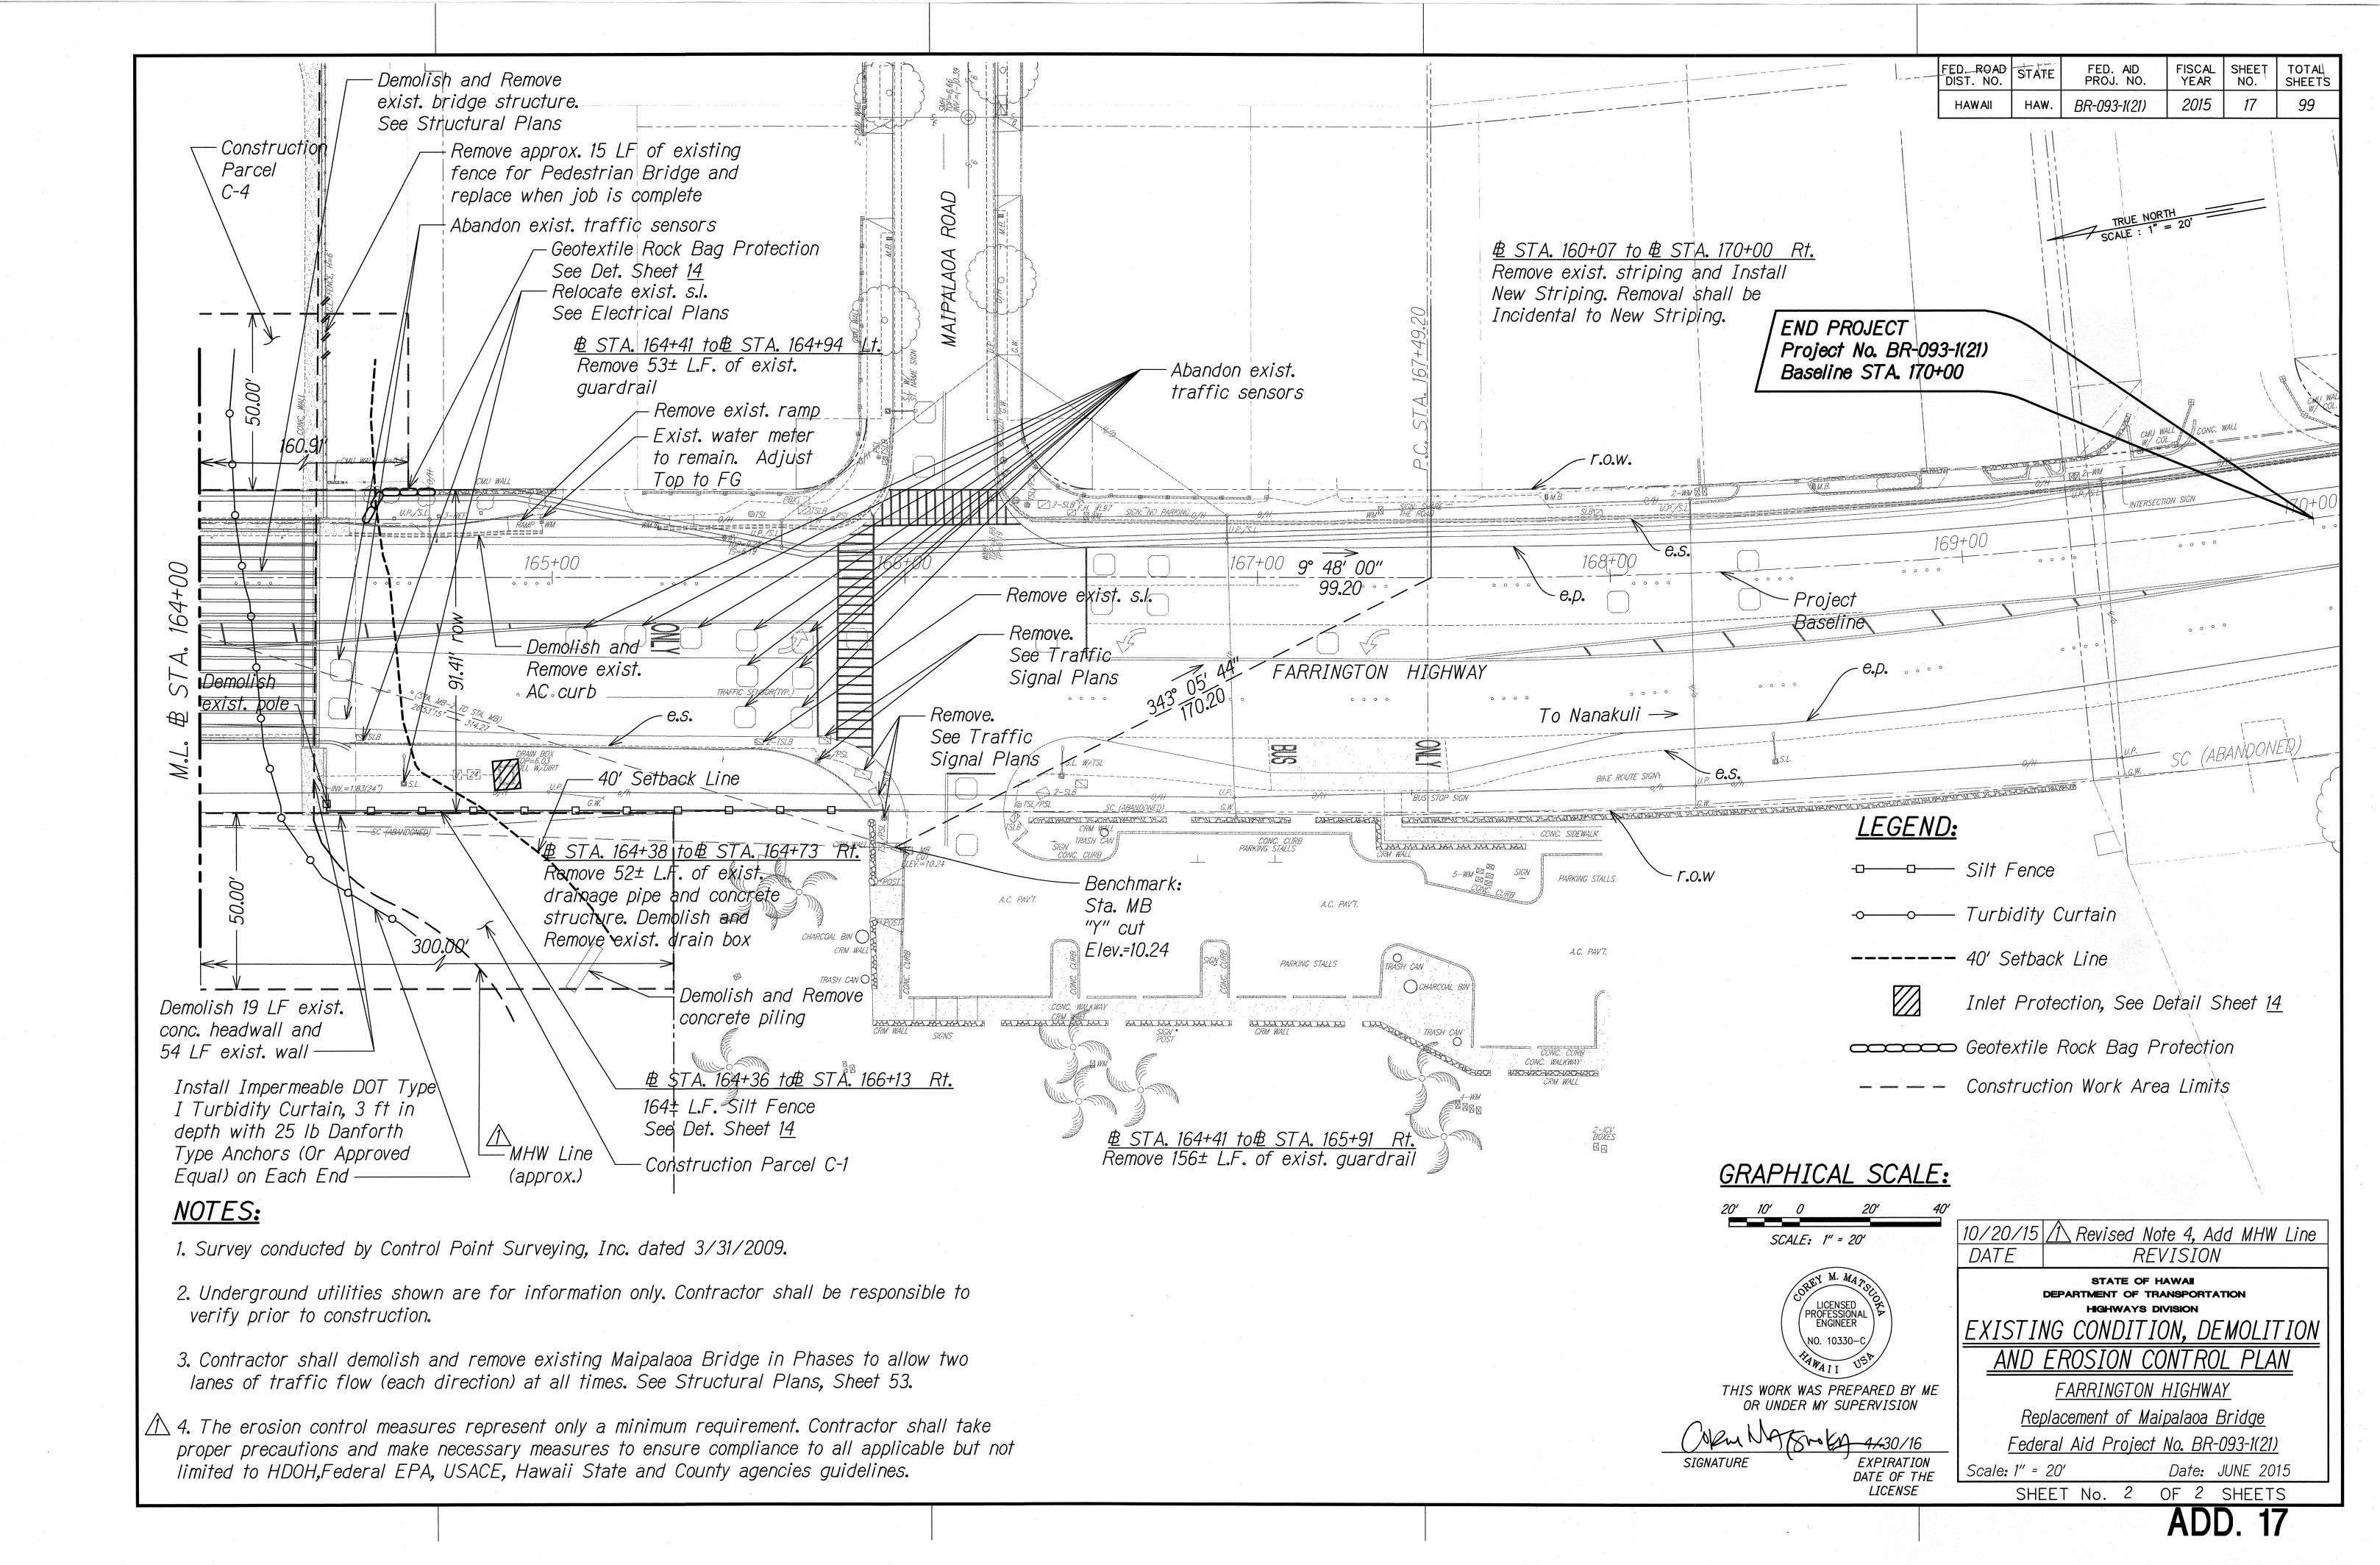

| - | FED. ROAD<br>DIST. NO. | STATE | FED. AID<br>PROJ. NO. | FISCAL<br>YEAR | SHEET<br>NO. | TOTAL<br>SHEETS |
|---|------------------------|-------|-----------------------|----------------|--------------|-----------------|
|   | HAWAII                 | HAW.  | BR-093-1(21)          | 2015           | 44           | 99              |

## TEMPORARY PEDESTRIAN BRIDGE GRADING SCALE: 1" = 10'

## **LEGEND:**

Finished Elevation

Temporary Bridge Structure

SCALE: 1" = 10'

10/20/15 / Added MHW Line REVISION STATE OF HAWAII DEPARTMENT OF TRANSPORTATION HIGHWAYS DIVISION TEMPORARY PEDESTRIAN BRIDGE GRADING FARRINGTON HIGHWAY Replacement of Maipalaoa Bridge Federal Aid Project No. BR-093-1(21) Scale: 1" = 10'

> OF 1 SHEETS SHEET No. 1 ADD. 44

Date: JUNE 2015

ADD. 59

ADD. 60

ADD. 75