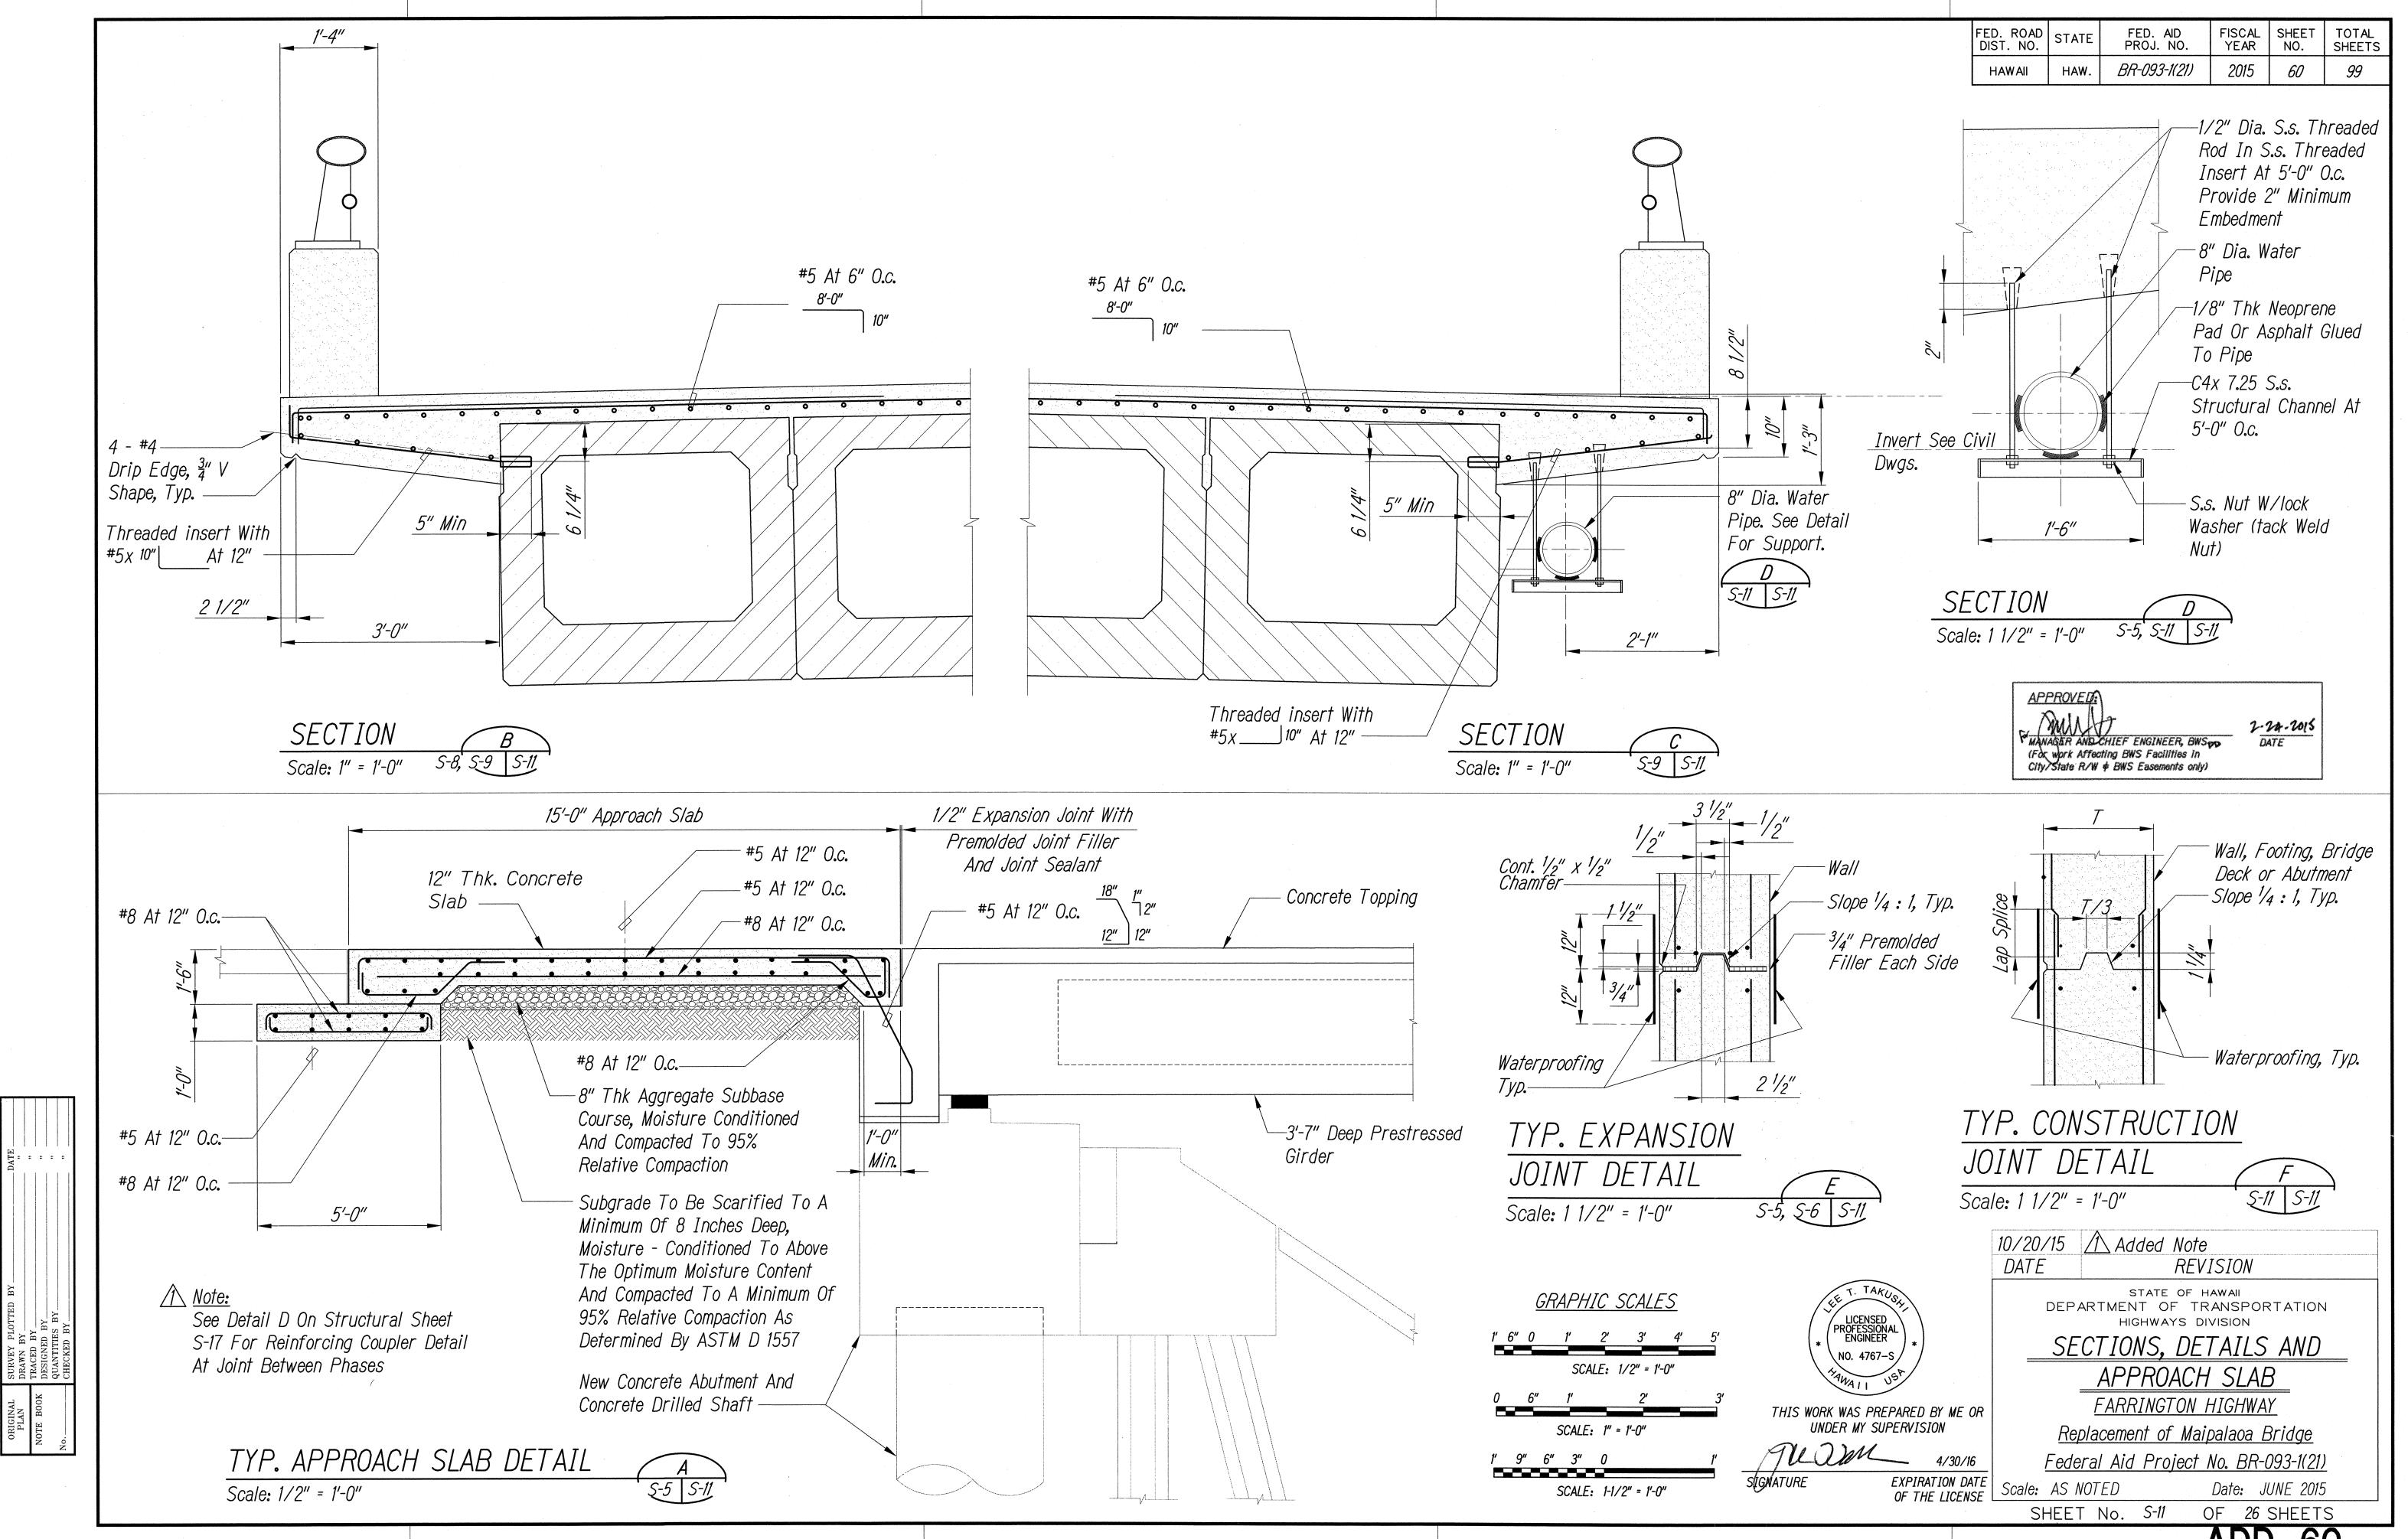

| - | FED. ROAD<br>DIST. NO. | STATE | FED. AID<br>PROJ. NO. | FISCAL<br>YEAR | SHEET<br>NO. | TOTAL<br>SHEETS |
|---|------------------------|-------|-----------------------|----------------|--------------|-----------------|
|   | HAWAII                 | HAW.  | BR-093-1(21)          | 2015           | 44           | 99              |

## TEMPORARY PEDESTRIAN BRIDGE GRADING SCALE: 1" = 10'

## **LEGEND:**

Finished Elevation

Temporary Bridge Structure

SCALE: 1" = 10'

10/20/15 / Added MHW Line REVISION STATE OF HAWAII DEPARTMENT OF TRANSPORTATION HIGHWAYS DIVISION TEMPORARY PEDESTRIAN BRIDGE GRADING FARRINGTON HIGHWAY Replacement of Maipalaoa Bridge Federal Aid Project No. BR-093-1(21) Scale: 1" = 10'

> OF 1 SHEETS SHEET No. 1 ADD. 44

Date: JUNE 2015

ADD. 59

ADD. 60

ADD. 75