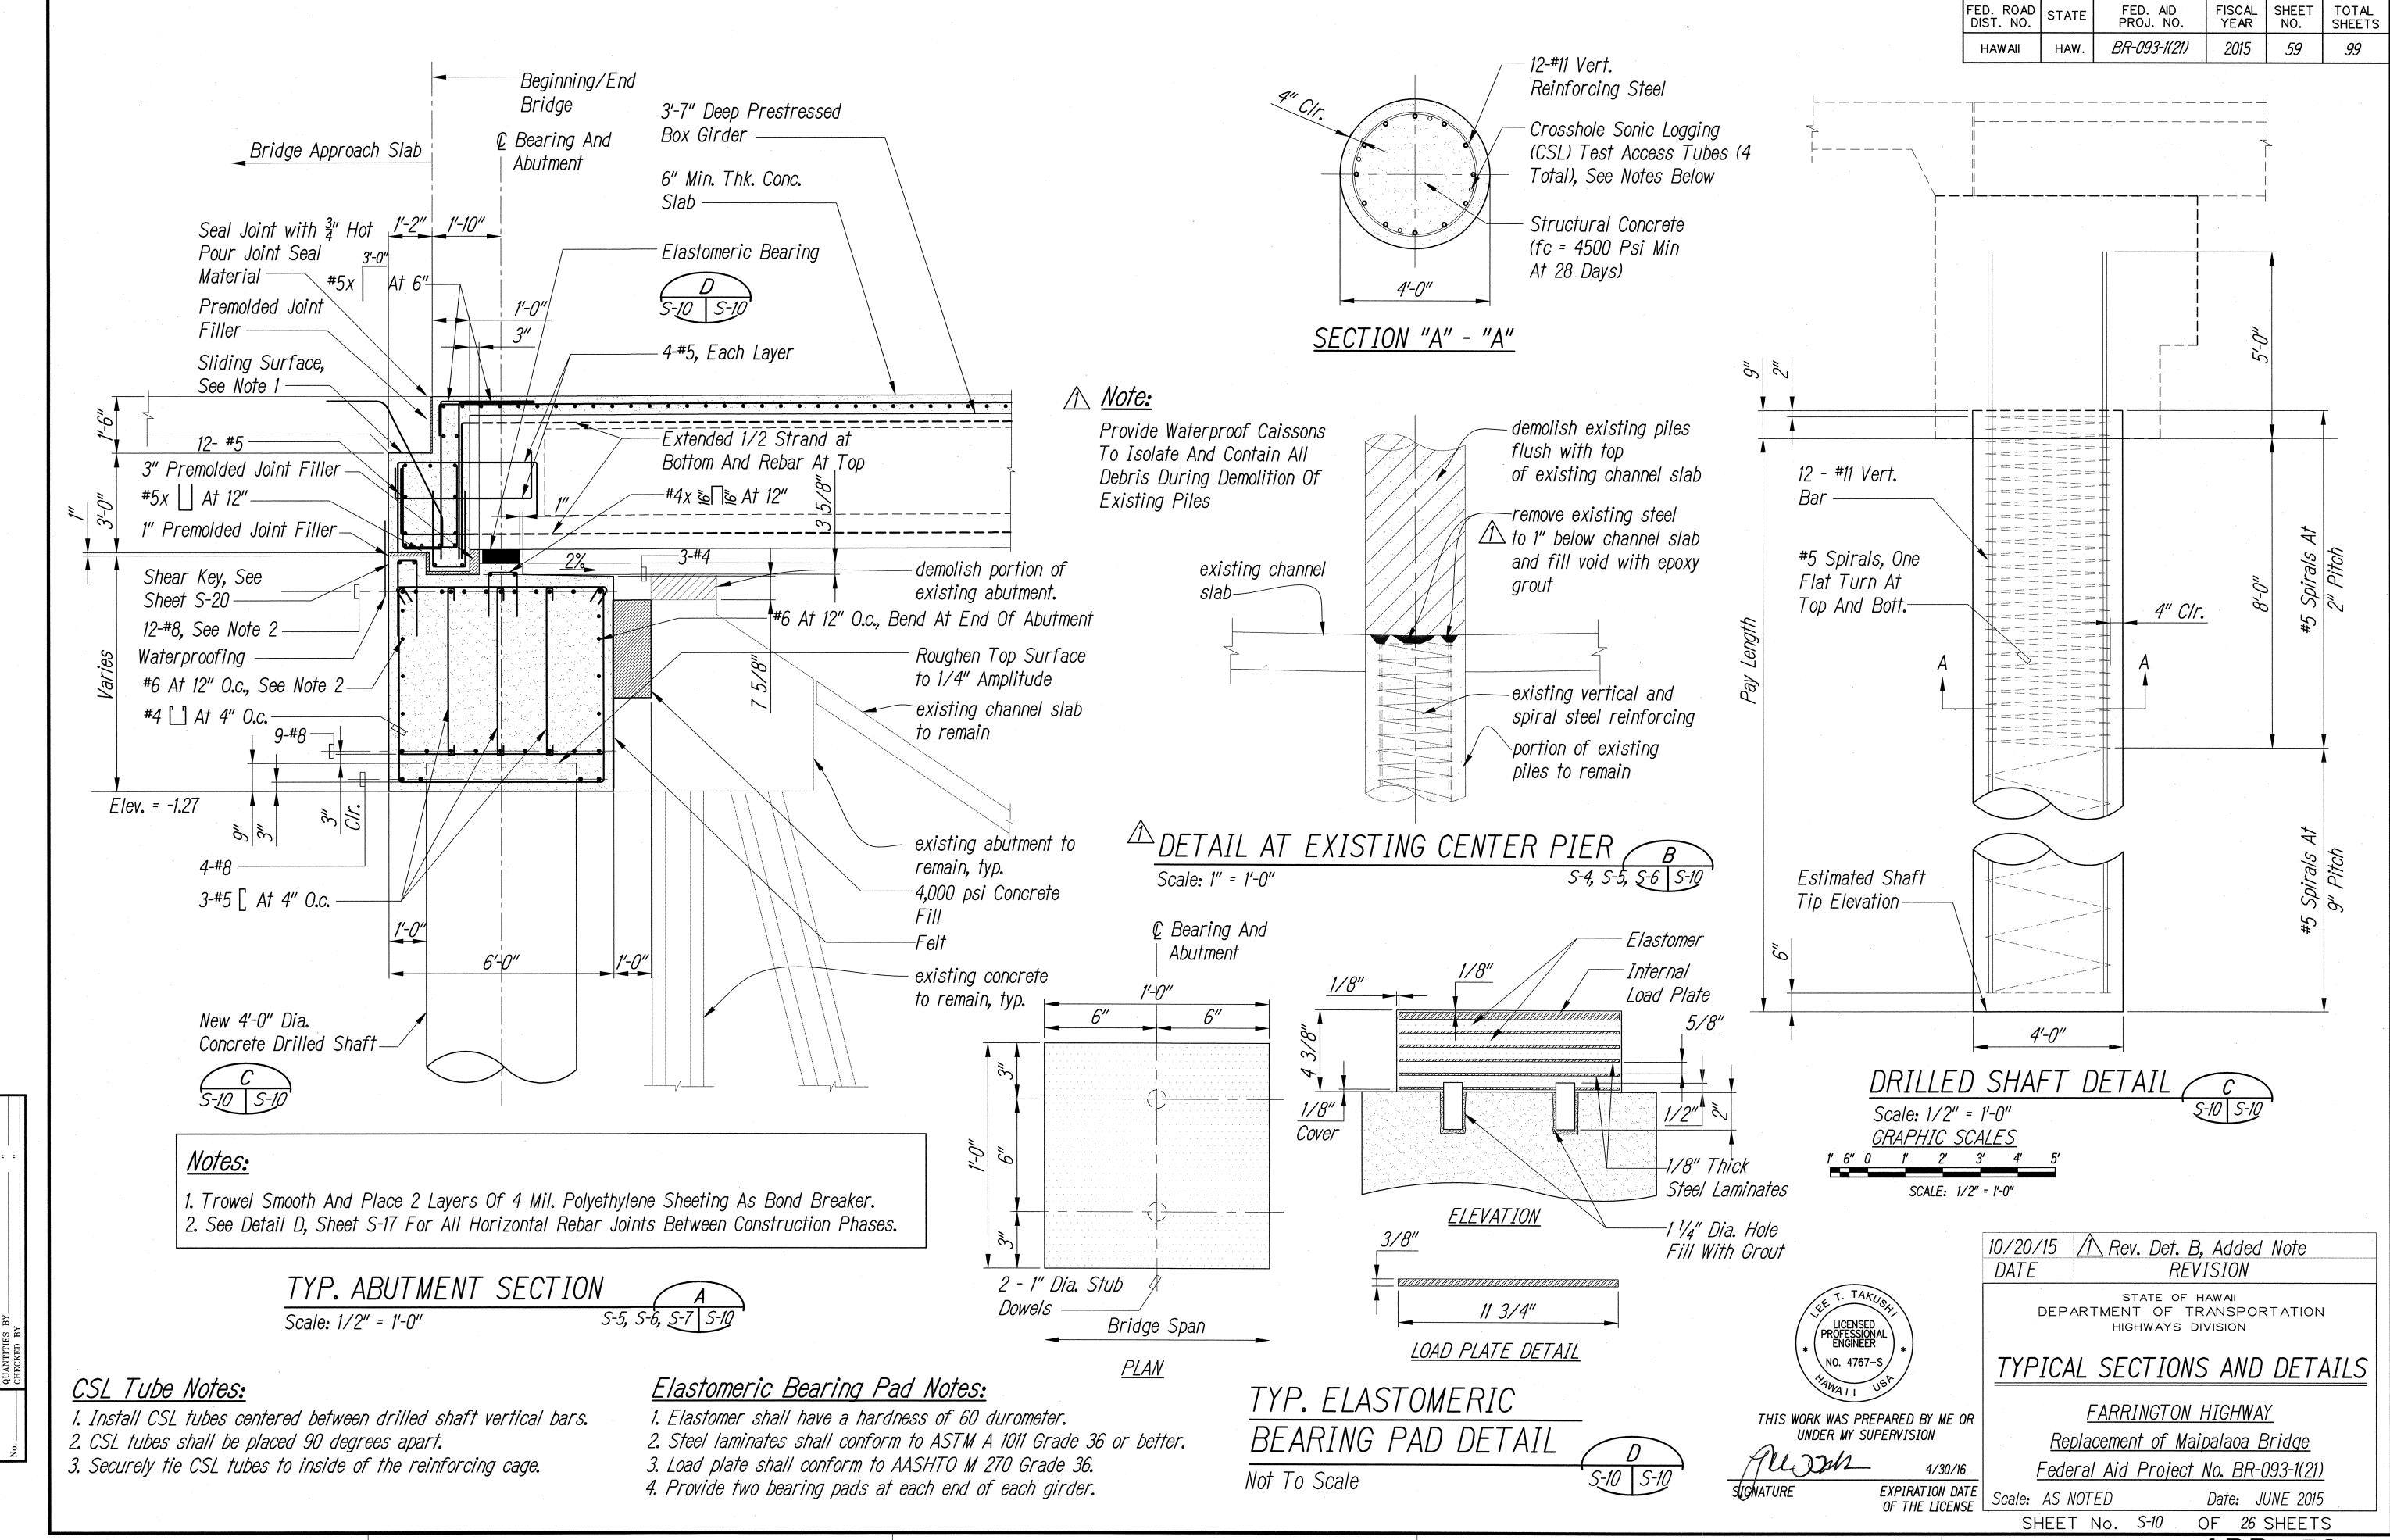

| - | FED. ROAD<br>DIST. NO. | STATE | FED. AID<br>PROJ. NO. | FISCAL<br>YEAR | SHEET<br>NO. | TOTAL<br>SHEETS |
|---|------------------------|-------|-----------------------|----------------|--------------|-----------------|
|   | HAWAII                 | HAW.  | BR-093-1(21)          | 2015           | 44           | 99              |

## TEMPORARY PEDESTRIAN BRIDGE GRADING SCALE: 1" = 10'

## **LEGEND:**

Finished Elevation

Temporary Bridge Structure

SCALE: 1" = 10'

10/20/15 / Added MHW Line REVISION STATE OF HAWAII DEPARTMENT OF TRANSPORTATION HIGHWAYS DIVISION TEMPORARY PEDESTRIAN BRIDGE GRADING FARRINGTON HIGHWAY Replacement of Maipalaoa Bridge Federal Aid Project No. BR-093-1(21) Scale: 1" = 10'

> OF 1 SHEETS SHEET No. 1 ADD. 44

Date: JUNE 2015

ADD. 59

ADD. 60

ADD. 75