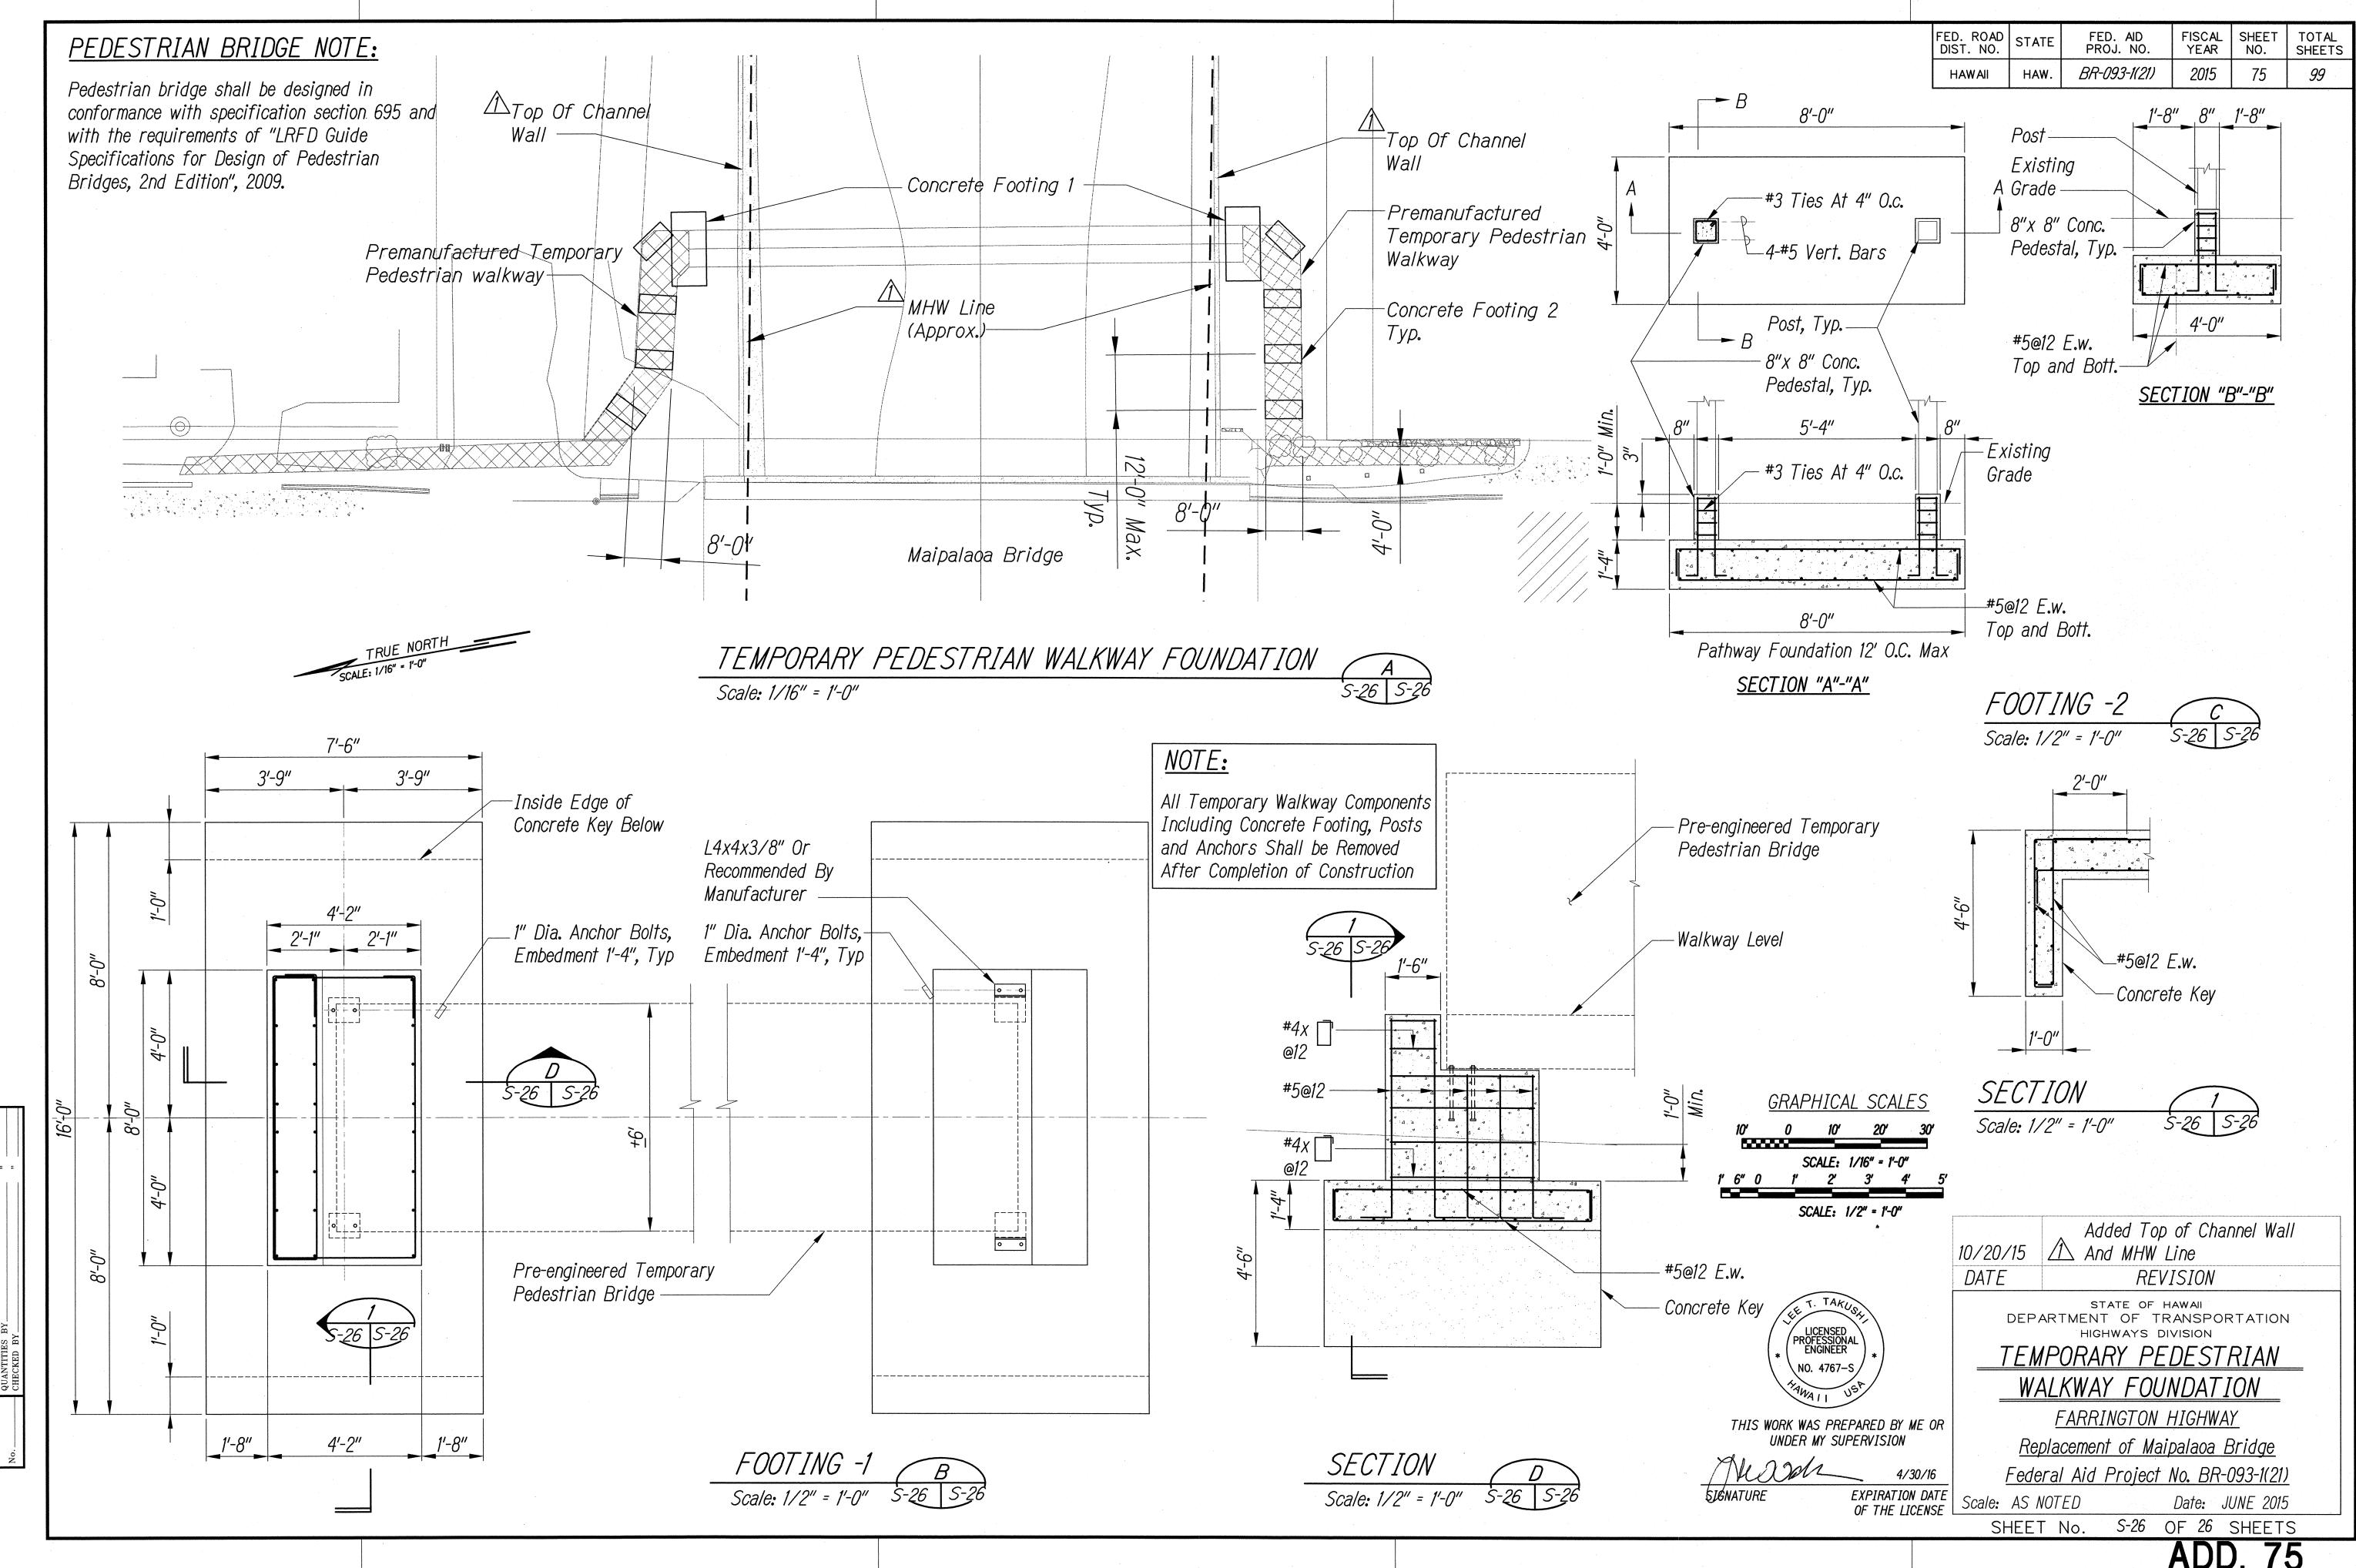

| - | FED. ROAD<br>DIST. NO. | STATE | FED. AID<br>PROJ. NO. | FISCAL<br>YEAR | SHEET<br>NO. | TOTAL<br>SHEETS |
|---|------------------------|-------|-----------------------|----------------|--------------|-----------------|
|   | HAWAII                 | HAW.  | BR-093-1(21)          | 2015           | 44           | 99              |

## TEMPORARY PEDESTRIAN BRIDGE GRADING SCALE: 1" = 10'

## **LEGEND:**

Finished Elevation

Temporary Bridge Structure

SCALE: 1" = 10'

10/20/15 / Added MHW Line REVISION STATE OF HAWAII DEPARTMENT OF TRANSPORTATION HIGHWAYS DIVISION TEMPORARY PEDESTRIAN BRIDGE GRADING FARRINGTON HIGHWAY Replacement of Maipalaoa Bridge Federal Aid Project No. BR-093-1(21) Scale: 1" = 10'

> OF 1 SHEETS SHEET No. 1 ADD. 44

Date: JUNE 2015

ADD. 59

ADD. 60

ADD. 75