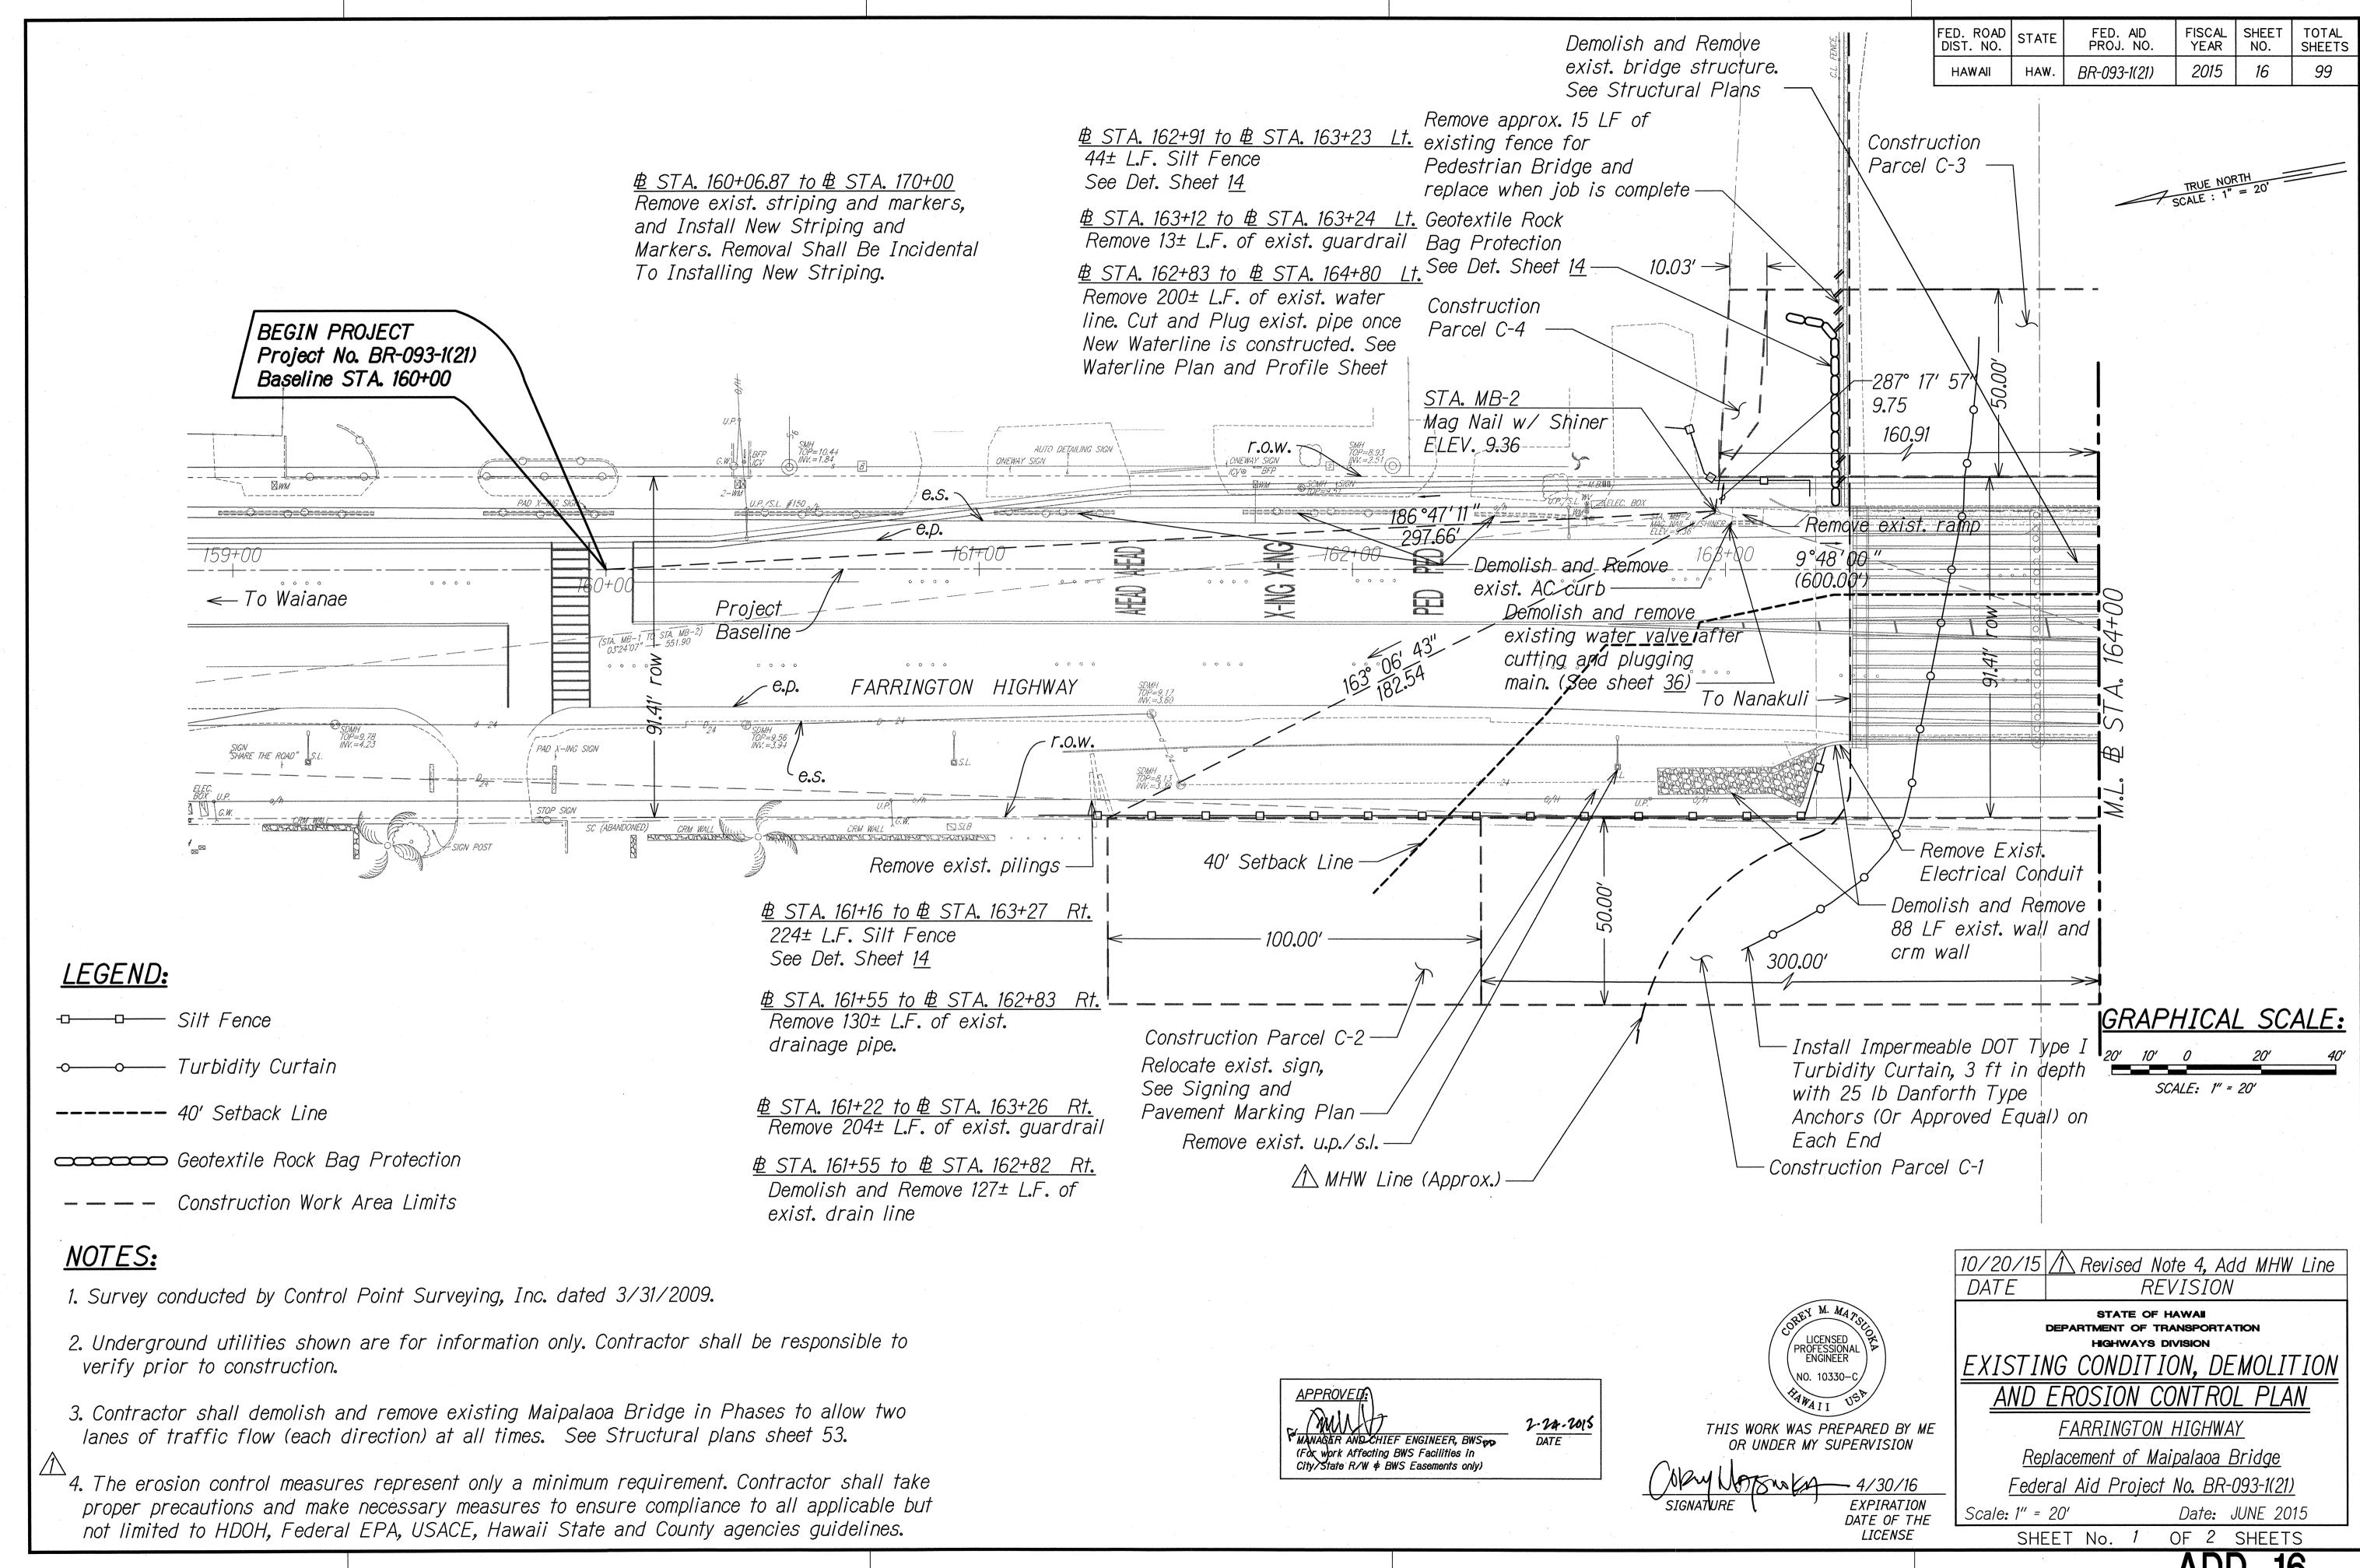

| - | FED. ROAD<br>DIST. NO. | STATE | FED. AID<br>PROJ. NO. | FISCAL<br>YEAR | SHEET<br>NO. | TOTAL<br>SHEETS |
|---|------------------------|-------|-----------------------|----------------|--------------|-----------------|
|   | HAWAII                 | HAW.  | BR-093-1(21)          | 2015           | 44           | 99              |

## TEMPORARY PEDESTRIAN BRIDGE GRADING SCALE: 1" = 10'

## **LEGEND:**

Finished Elevation

Temporary Bridge Structure

SCALE: 1" = 10'

10/20/15 / Added MHW Line REVISION STATE OF HAWAII DEPARTMENT OF TRANSPORTATION HIGHWAYS DIVISION TEMPORARY PEDESTRIAN BRIDGE GRADING FARRINGTON HIGHWAY Replacement of Maipalaoa Bridge Federal Aid Project No. BR-093-1(21) Scale: 1" = 10'

> OF 1 SHEETS SHEET No. 1 ADD. 44

Date: JUNE 2015

ADD. 59

ADD. 60

ADD. 75