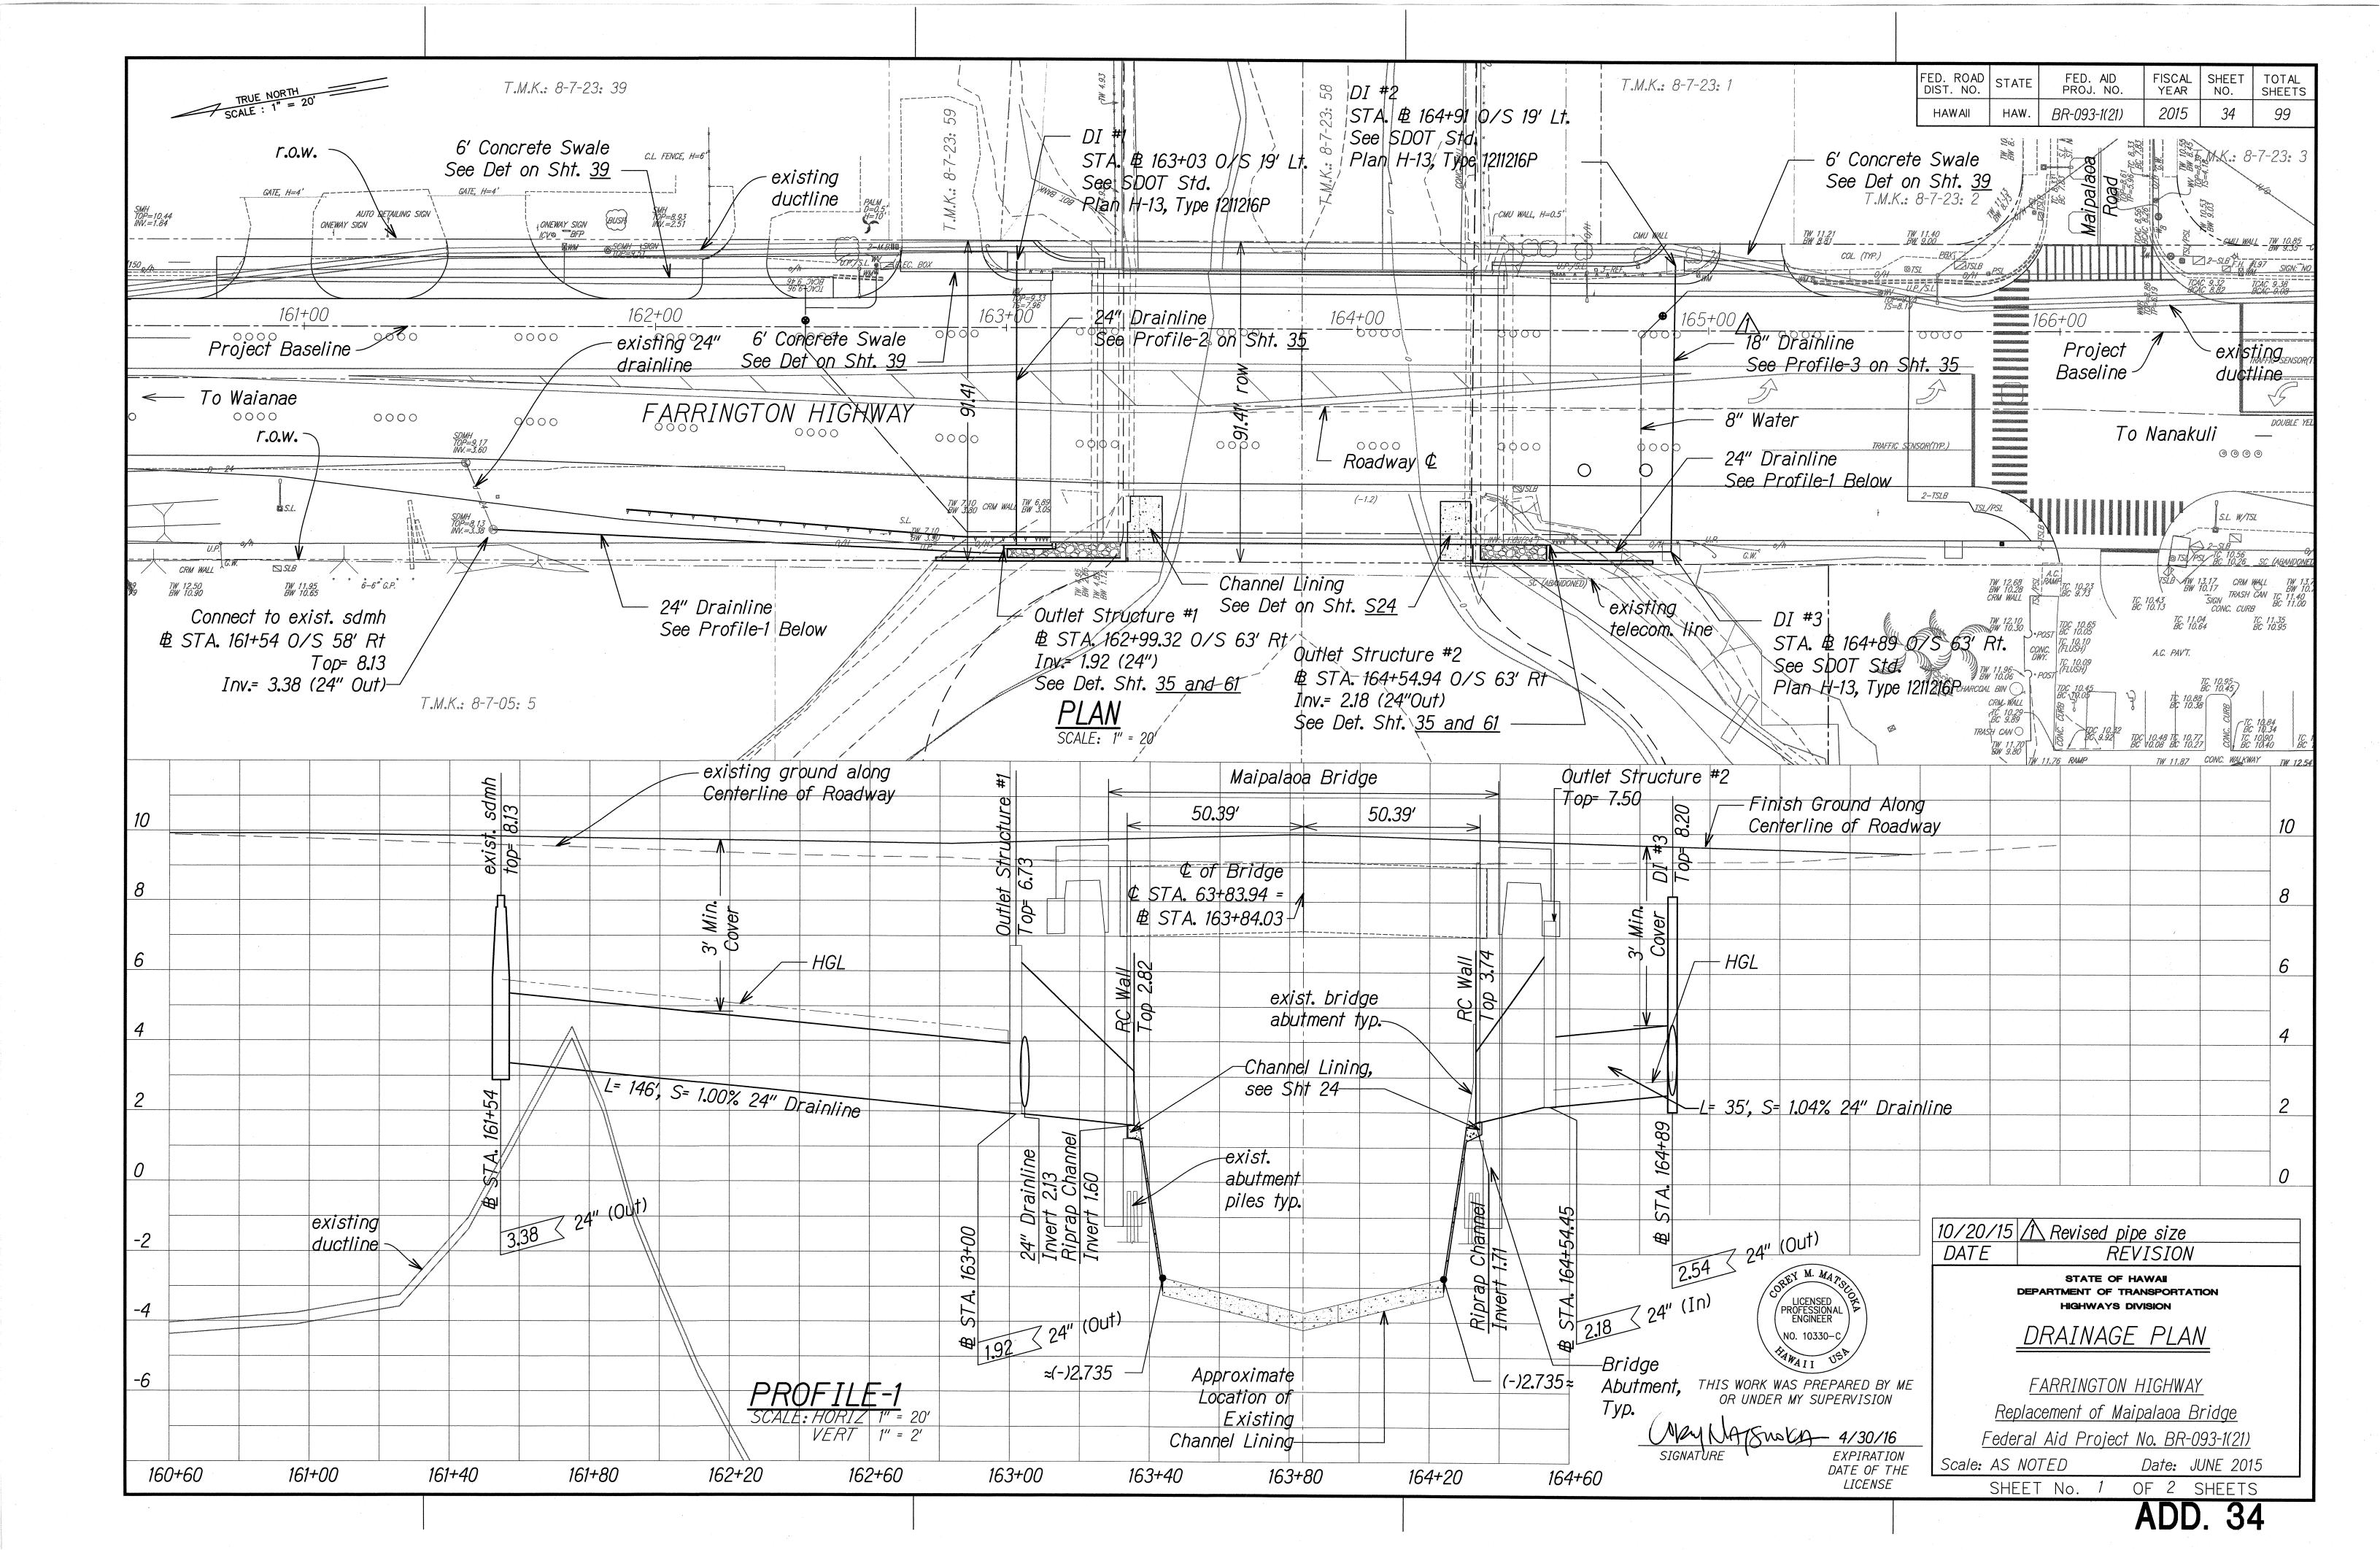

| - | FED. ROAD<br>DIST. NO. | STATE | FED. AID<br>PROJ. NO. | FISCAL<br>YEAR | SHEET<br>NO. | TOTAL<br>SHEETS |
|---|------------------------|-------|-----------------------|----------------|--------------|-----------------|
|   | HAWAII                 | HAW.  | BR-093-1(21)          | 2015           | 44           | 99              |

## TEMPORARY PEDESTRIAN BRIDGE GRADING SCALE: 1" = 10'

## **LEGEND:**

Finished Elevation

Temporary Bridge Structure

SCALE: 1" = 10'

10/20/15 / Added MHW Line REVISION STATE OF HAWAII DEPARTMENT OF TRANSPORTATION HIGHWAYS DIVISION TEMPORARY PEDESTRIAN BRIDGE GRADING FARRINGTON HIGHWAY Replacement of Maipalaoa Bridge Federal Aid Project No. BR-093-1(21) Scale: 1" = 10'

> OF 1 SHEETS SHEET No. 1 ADD. 44

Date: JUNE 2015

ADD. 59

ADD. 60

ADD. 75