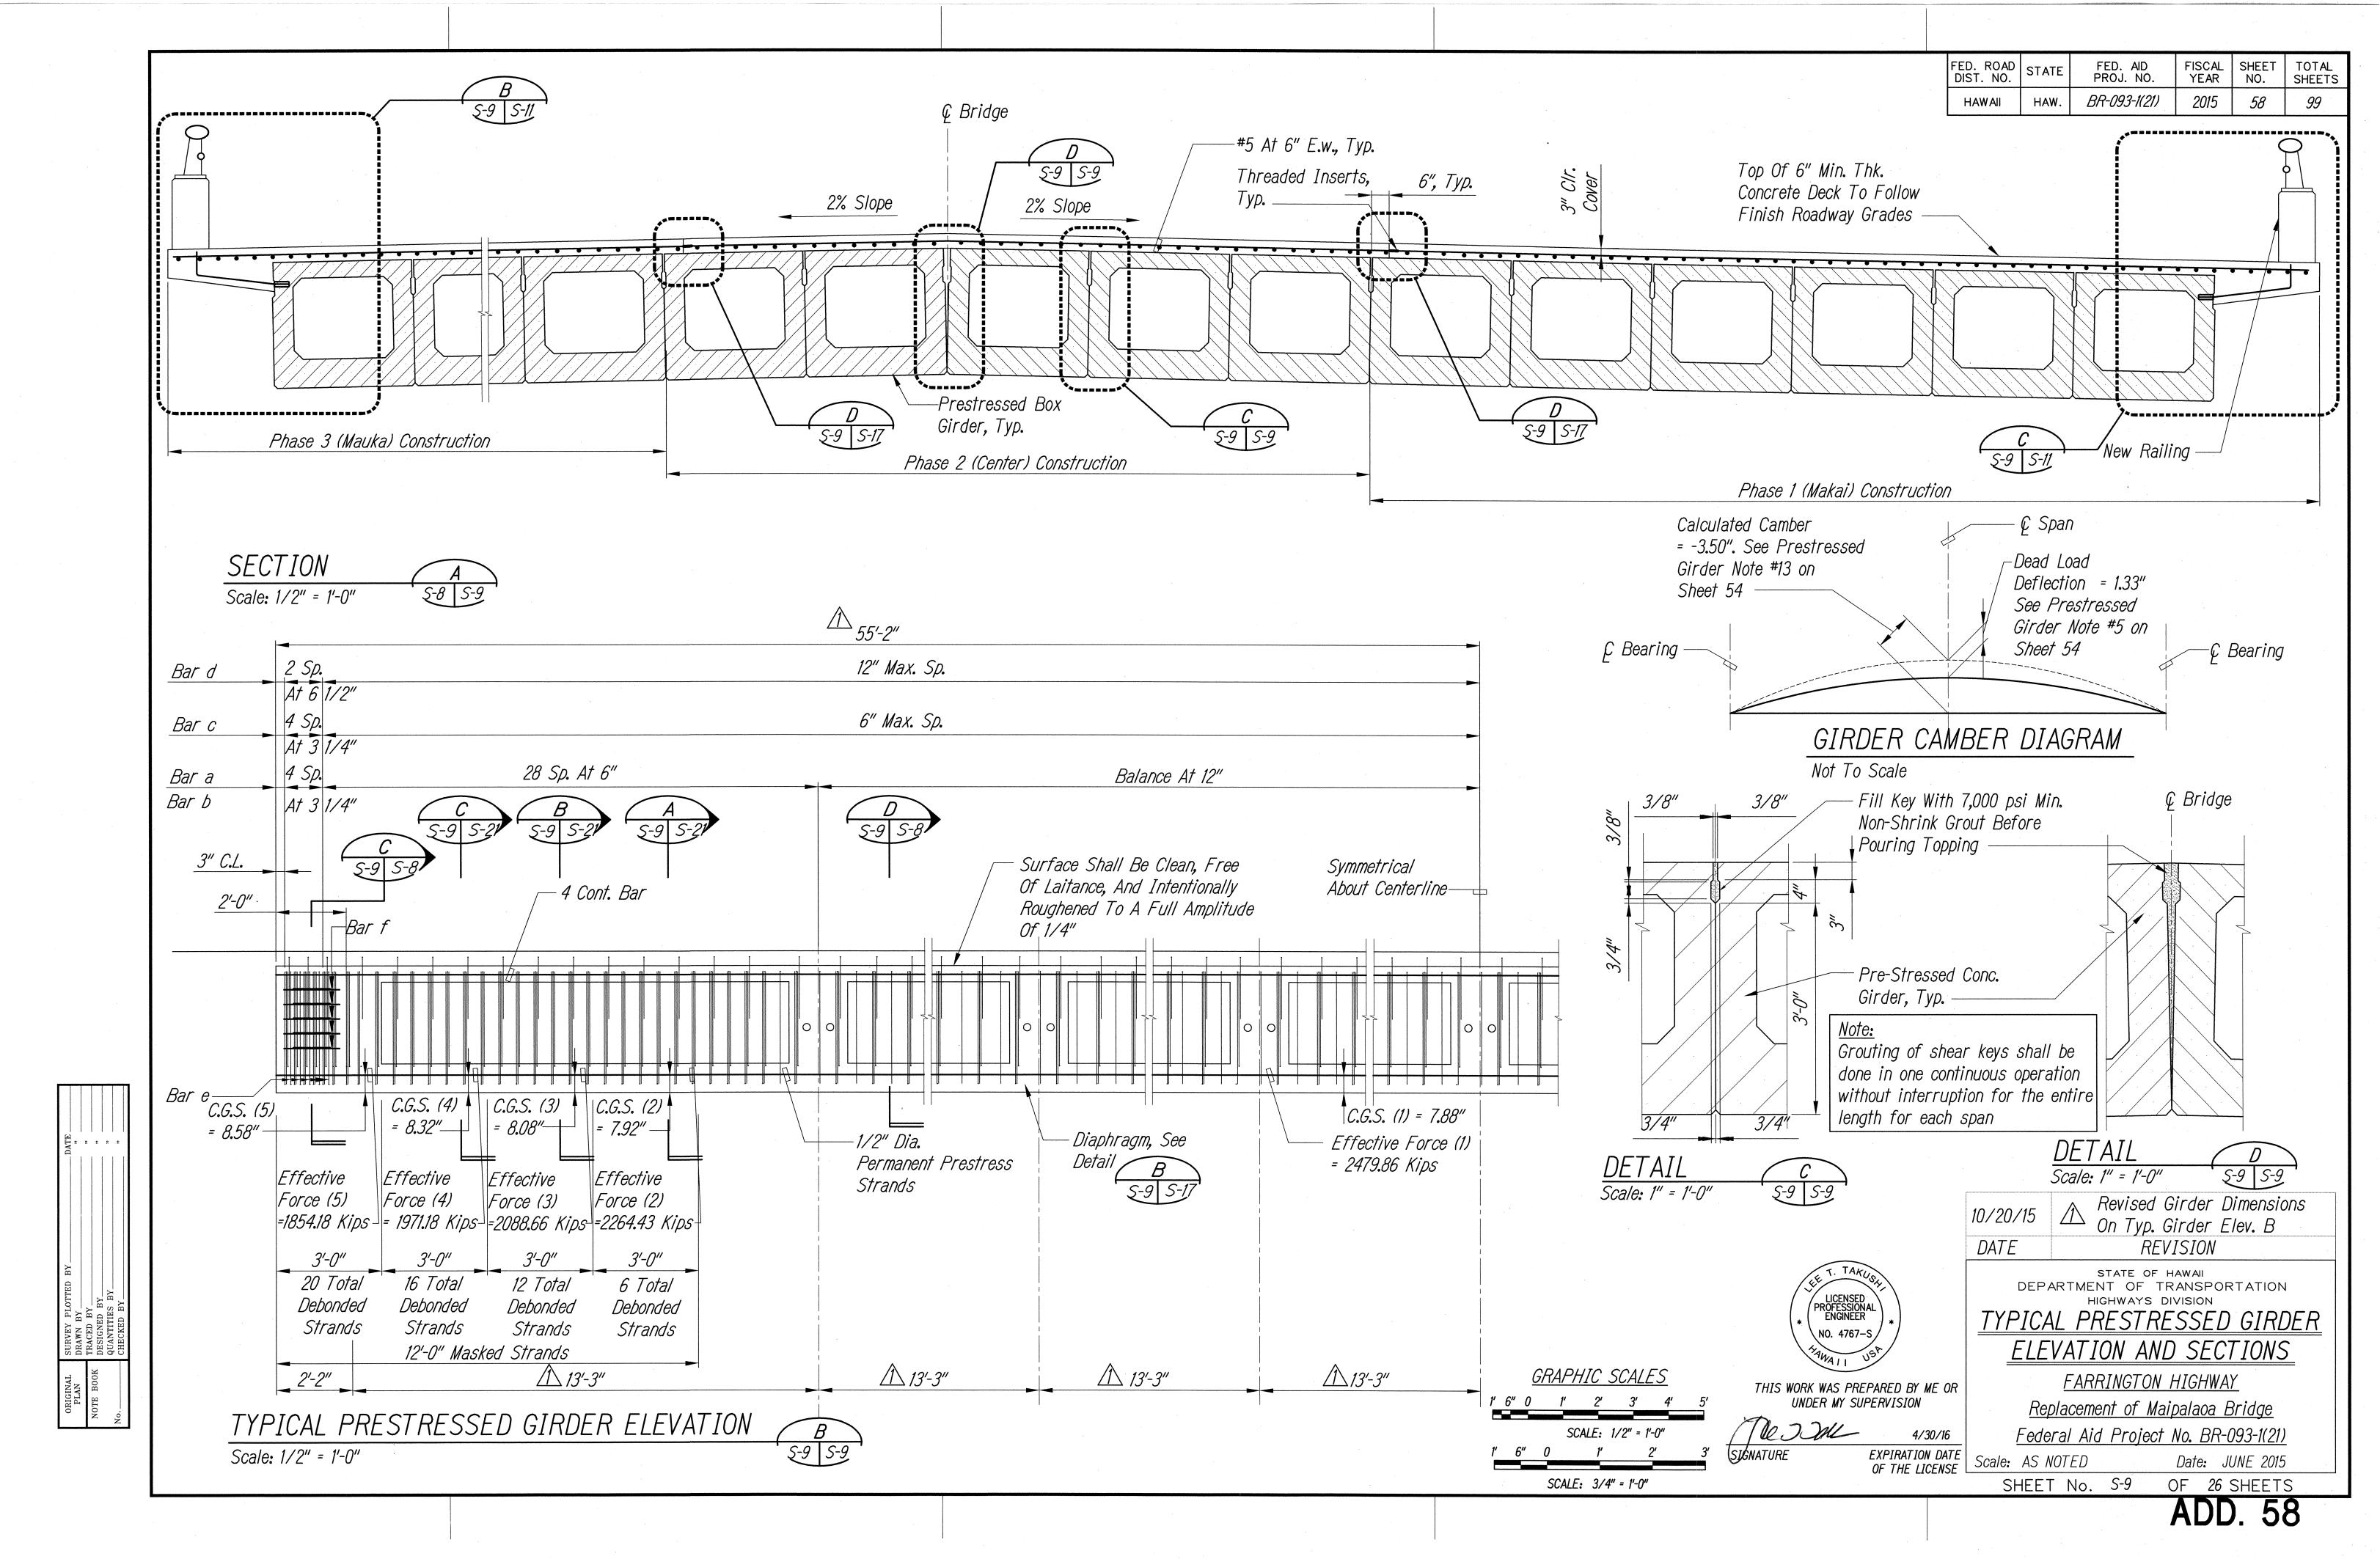

| - | FED. ROAD<br>DIST. NO. | STATE | FED. AID<br>PROJ. NO. | FISCAL<br>YEAR | SHEET<br>NO. | TOTAL<br>SHEETS |
|---|------------------------|-------|-----------------------|----------------|--------------|-----------------|
|   | HAWAII                 | HAW.  | BR-093-1(21)          | 2015           | 44           | 99              |

## TEMPORARY PEDESTRIAN BRIDGE GRADING SCALE: 1" = 10'

## **LEGEND:**

Finished Elevation

Temporary Bridge Structure

SCALE: 1" = 10'

10/20/15 / Added MHW Line REVISION STATE OF HAWAII DEPARTMENT OF TRANSPORTATION HIGHWAYS DIVISION TEMPORARY PEDESTRIAN BRIDGE GRADING FARRINGTON HIGHWAY Replacement of Maipalaoa Bridge Federal Aid Project No. BR-093-1(21) Scale: 1" = 10'

> OF 1 SHEETS SHEET No. 1 ADD. 44

Date: JUNE 2015

ADD. 59

ADD. 60

ADD. 75