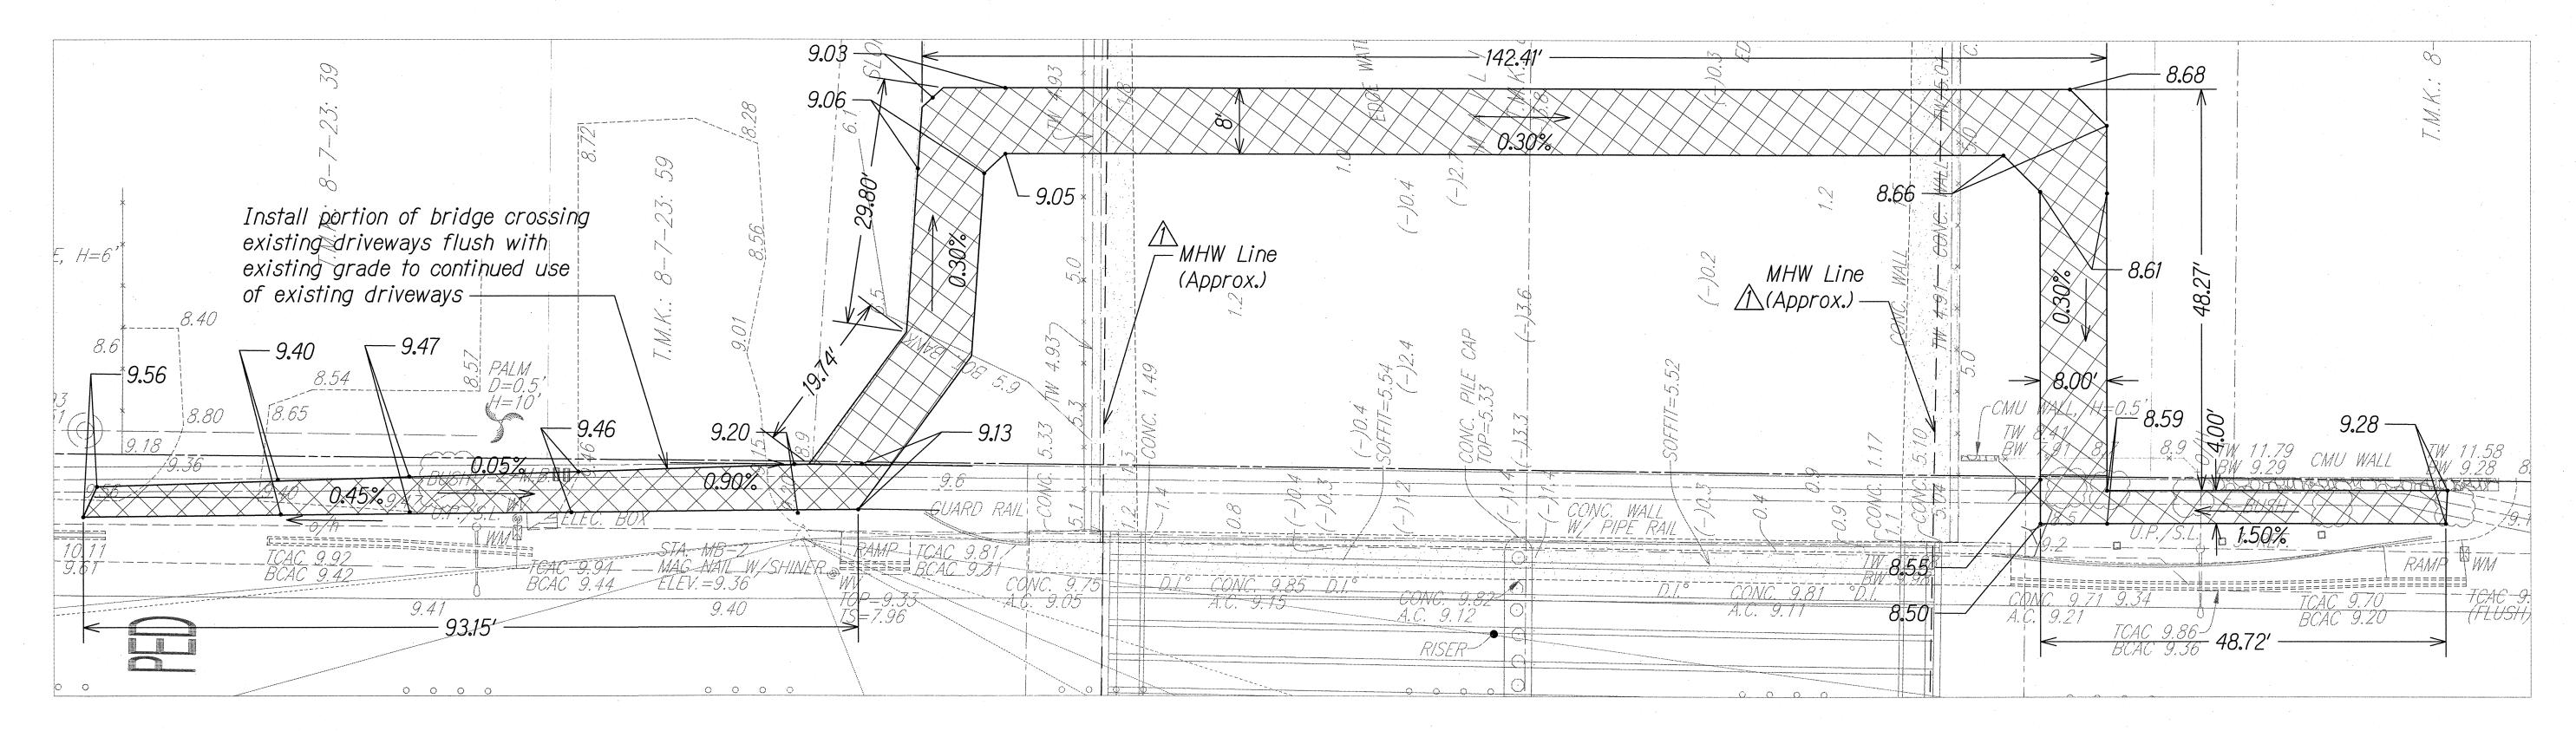

| - | FED. ROAD<br>DIST. NO. | STATE | FED. AID<br>PROJ. NO. | FISCAL<br>YEAR | SHEET<br>NO. | TOTAL<br>SHEETS |
|---|------------------------|-------|-----------------------|----------------|--------------|-----------------|
|   | HAWAII                 | HAW.  | BR-093-1(21)          | 2015           | 44           | 99              |

## TEMPORARY PEDESTRIAN BRIDGE GRADING SCALE: 1" = 10'

## **LEGEND:**

Finished Elevation

Temporary Bridge Structure

SCALE: 1" = 10'

10/20/15 / Added MHW Line REVISION STATE OF HAWAII DEPARTMENT OF TRANSPORTATION HIGHWAYS DIVISION TEMPORARY PEDESTRIAN BRIDGE GRADING FARRINGTON HIGHWAY Replacement of Maipalaoa Bridge Federal Aid Project No. BR-093-1(21) Scale: 1" = 10'

> OF 1 SHEETS SHEET No. 1 ADD. 44

Date: JUNE 2015

ADD. 59

ADD. 60

ADD. 75