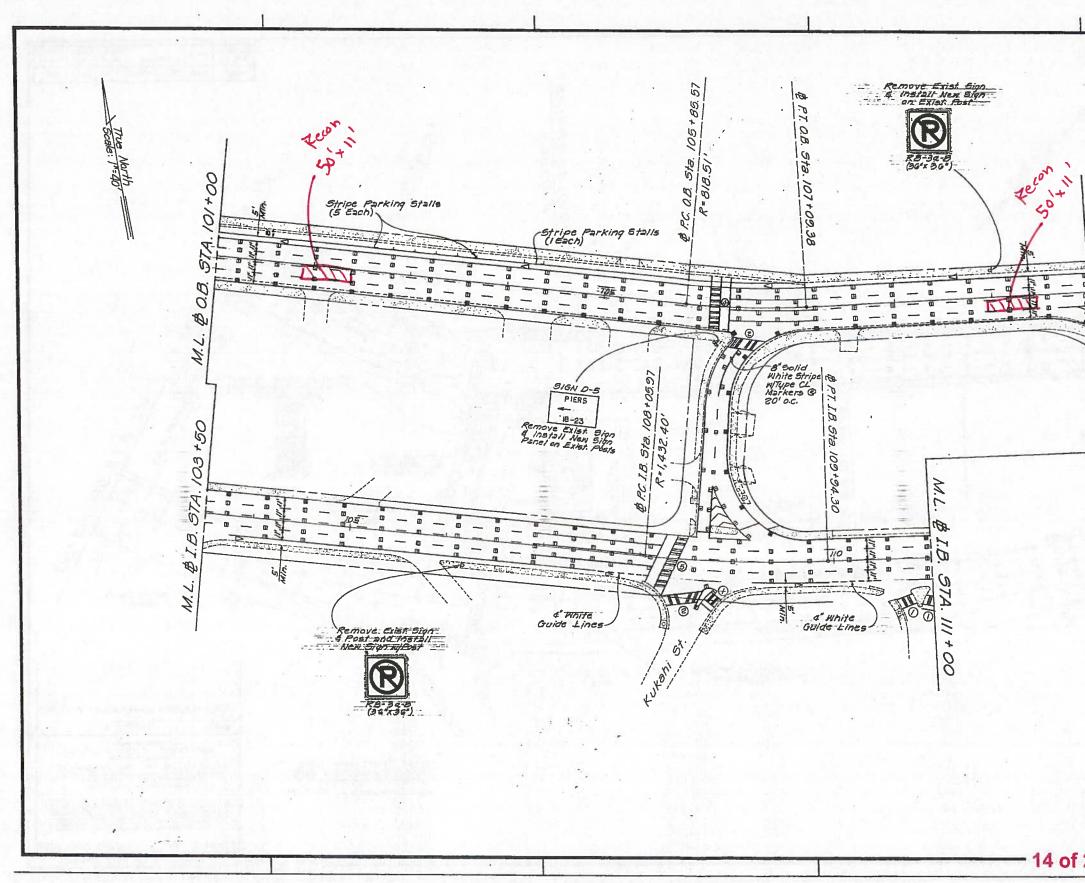

|          |  |
| )•)            | SIGNING AN                                                                                      | TE HAWAN<br>F TRANSPORTATION<br>D PAVEMENT<br>PLAN - 10                                            |          |  |
| MED ET E       | NINITZ HIGHWA<br><u>KEEHI INTERCHANGI</u><br><u>PROJECT N</u><br>Scale: I"=40'<br>SHEET No. PI3 | <u>Y IMPROVEMENTS</u><br>TO PACIFIC STREET<br>10. 92A-01-03<br>Date: March 2, 2003<br>OF 14 SHEETS |          |  |
| f 25           |                                                                                                 | 62                                                                                                 | d a star |  |







FED. ROAD DIST. NO. STATE FISCAL SHEET TOTAL YEAR NO. SHEETS PROJ. NO. HAWAII HAW. 024-01-90M 1990 22 34 M.L. B 0 0 -0 Z 0 +00 STATE OF HAWAU DEPARTMENT OF TRANSPORTATION HIGHWAYS DIVISION SIGNING & PAYEMENT MARKING PLAN NIMITZ HIGHWAY RESURFACING Sand Island Access Rd. to Reave St. PROJECT No. 924-01-90M Scale: 1"= 40' Date: May, 1900 SHEET NO. 77OF /9 SHEETS - 14 of 25 27







FED. ROAD DIST. NO. FED. AID PROJ. NO. FISCAL SHEET YEAR NO. TOTAL SHEETS STATE ADD. HAWAS HAW HH-082-1(25) 2002 269 3/8" Margin w/ 5/8" Border R=1 1/2" Typ 4" Series D Letters, Typ.-END L 2" WHEELCHAIR 18" - 2" ACCESS 1-1 White Letters on . 36" Blue Background SPECIAL DETAIL OF THE "END WHEELCHAIR ACCESS" SIGN 1" = 1'-0" C-52 C-5 3/8" Margin w/ 5/8" Border -R=1 1/2" 4" Series D Letters, Typ.-7 9. Тур. TRUCKS L