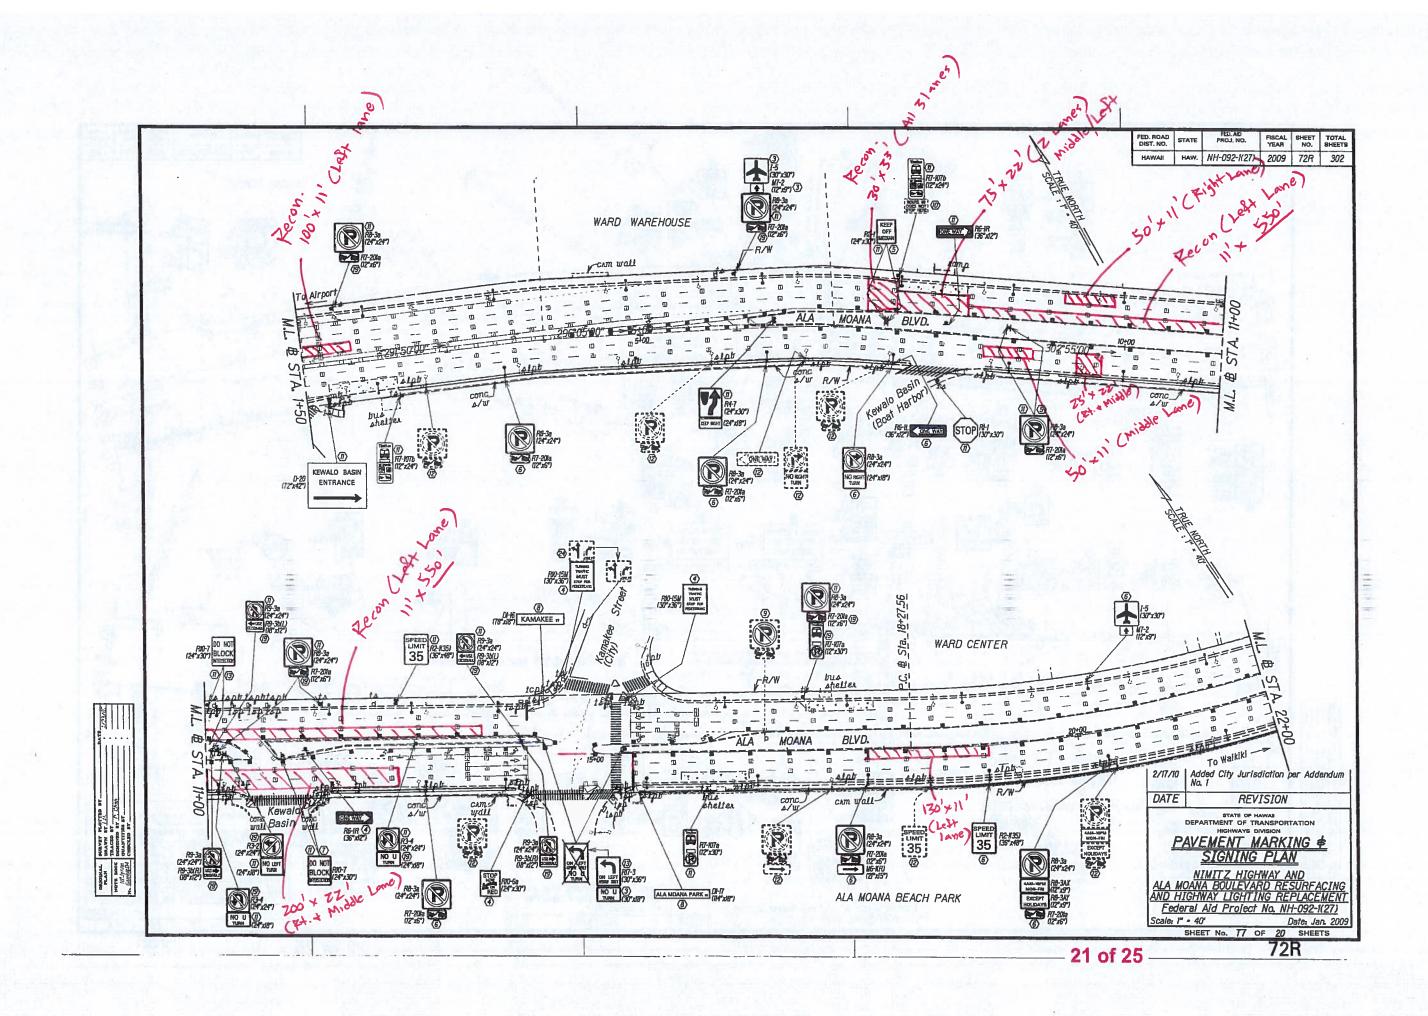

FED. ROAD DIST. NO. STATE FISCAL SHEET TOTAL YEAR NO. SHEETS PROJ. NO. HAWAII HAW. 024-01-90M 1990 22 34 M.L. B 0 0 -0 Z 0 +00 STATE OF HAWAU DEPARTMENT OF TRANSPORTATION HIGHWAYS DIVISION SIGNING & PAYEMENT MARKING PLAN NIMITZ HIGHWAY RESURFACING Sand Island Access Rd. to Reave St. PROJECT No. 924-01-90M Scale: 1"= 40' Date: May, 1900 SHEET NO. 77OF /9 SHEETS - 14 of 25 27