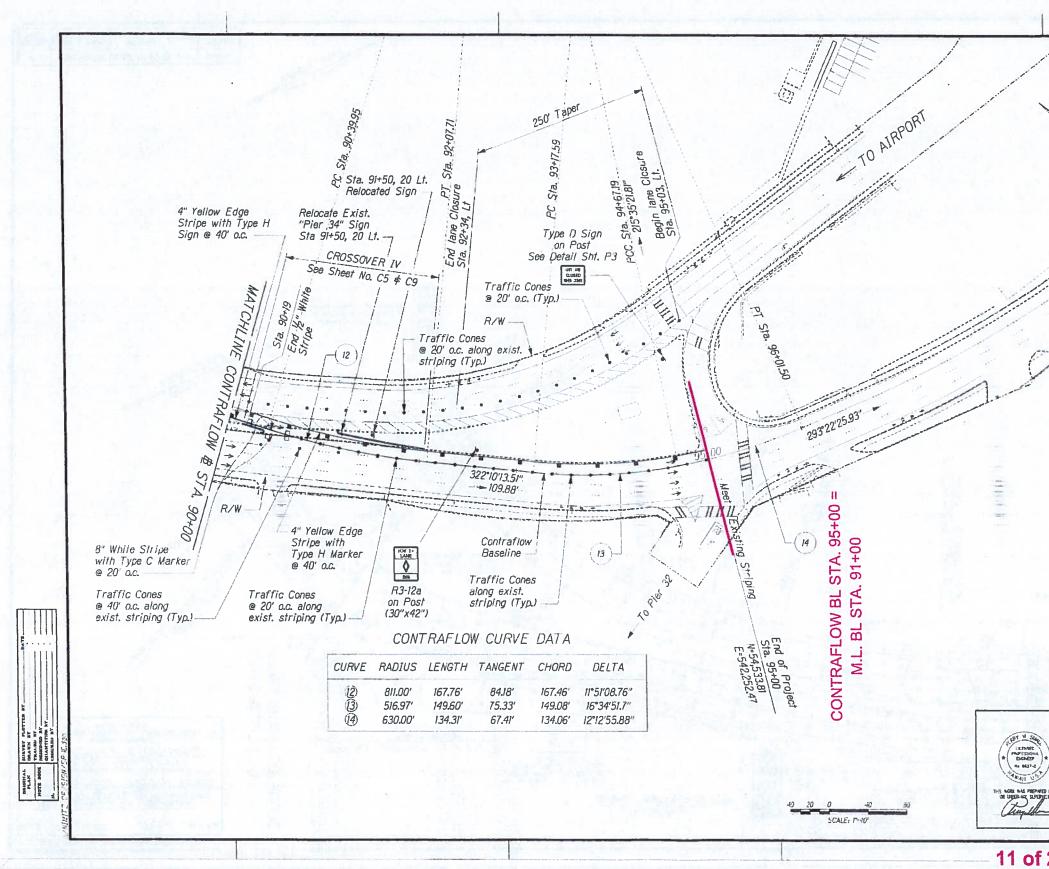

DIST. NO. STATE FISCAL SHEET TOTAL YEAR NO. SHEETS PROJ. NO. HAWAE HAW. 92A-03-03M 2004 19 24 TRUE NORTH TO AIRPORT TO WAIKIKI-11×11 - 18 buttons from guite lines @ Smd to Access sex pumper ADD 20 STATE OF HAWAS PAVEMENT MARKING \$ <u>NIMITZ HIGHWAY</u> <u>PAVEMENT PREVENTIVE MAINTENANCE</u> <u>Keehi Interchange to Walakamilo Road</u> <u>Project No. 92A-03-03M</u> <u>Scale: I" = 40</u> <u>Bate Mar Anon</u> n: /" = 40' Date: May 2004 SHEET No. 75 OF 10 SHEETS ADD. 19 - 1 of 25



.

| FED. ROAD<br>DIST. NO. | STATE | PROJ. NO.  | FISCAL<br>YEAR | SHEET<br>NO. | TOTAL SHEETS |
|------------------------|-------|------------|----------------|--------------|--------------|
| HAWAB                  | HAW.  | 92A-03-03M | 2004           | 20           | 24           |















1110F

-





| FED. I<br>DIST | ROAD STATE PROJ. NO.                                                                            | FISCAL SHEET TOTAL<br>YEAR NO. SHEETS                                                              |          |  |
|----------------|-------------------------------------------------------------------------------------------------|----------------------------------------------------------------------------------------------------|----------|--|
| HAV            | HAII HAW. 92A-01-03                                                                             |                                                                                                    |          |  |
| A TRU          | AL MORTH