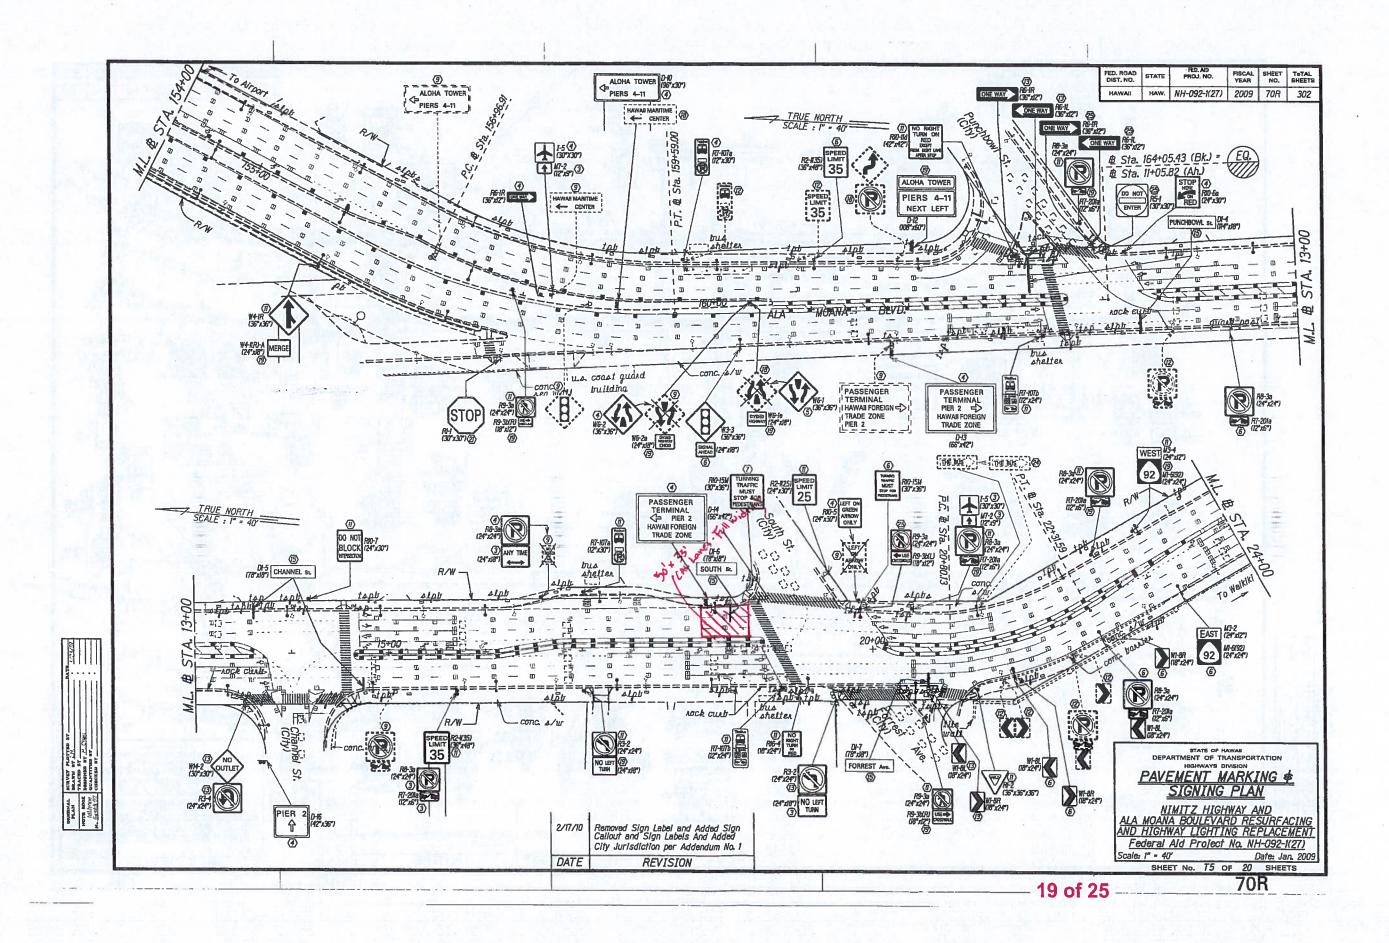

1110F

-

| FED. I<br>DIST | ROAD STATE PROJ. NO.                                                                            | FISCAL SHEET TOTAL<br>YEAR NO. SHEETS                                                              |          |  |
|----------------|-------------------------------------------------------------------------------------------------|----------------------------------------------------------------------------------------------------|----------|--|
| HAV            | HAII HAW. 92A-01-03                                                                             |                                                                                                    |          |  |
| A TRU          | AL MORTH                                                                                        |                                                                                                    |          |  |
|                |                                                                                                 |                                                                                                    |          |  |
| 1              | O WAIKINI                                                                                       |                                                                                                    |          |  |
| X              |                                                                                                 |                                                                                                    |          |  |
|                |                                                                                                 |                                                                                                    | -        |  |
|                |                                                                                                 |                                                                                                    | -        |  |
|                |                                                                                                 |                                                                                                    |          |  |
|                |                                                                                                 |                                                                                                    |          |  |
| )•)            | SIGNING AN                                                                                      | TE HAWAN<br>F TRANSPORTATION<br>D PAVEMENT<br>PLAN - 10                                            |          |  |
| MED ET E       | NINITZ HIGHWA<br><u>KEEHI INTERCHANGI</u><br><u>PROJECT N</u><br>Scale: I"=40'<br>SHEET No. PI3 | <u>Y IMPROVEMENTS</u><br>TO PACIFIC STREET<br>10. 92A-01-03<br>Date: March 2, 2003<br>OF 14 SHEETS |          |  |
| f 25           |                                                                                                 | 62                                                                                                 | d a star |  |