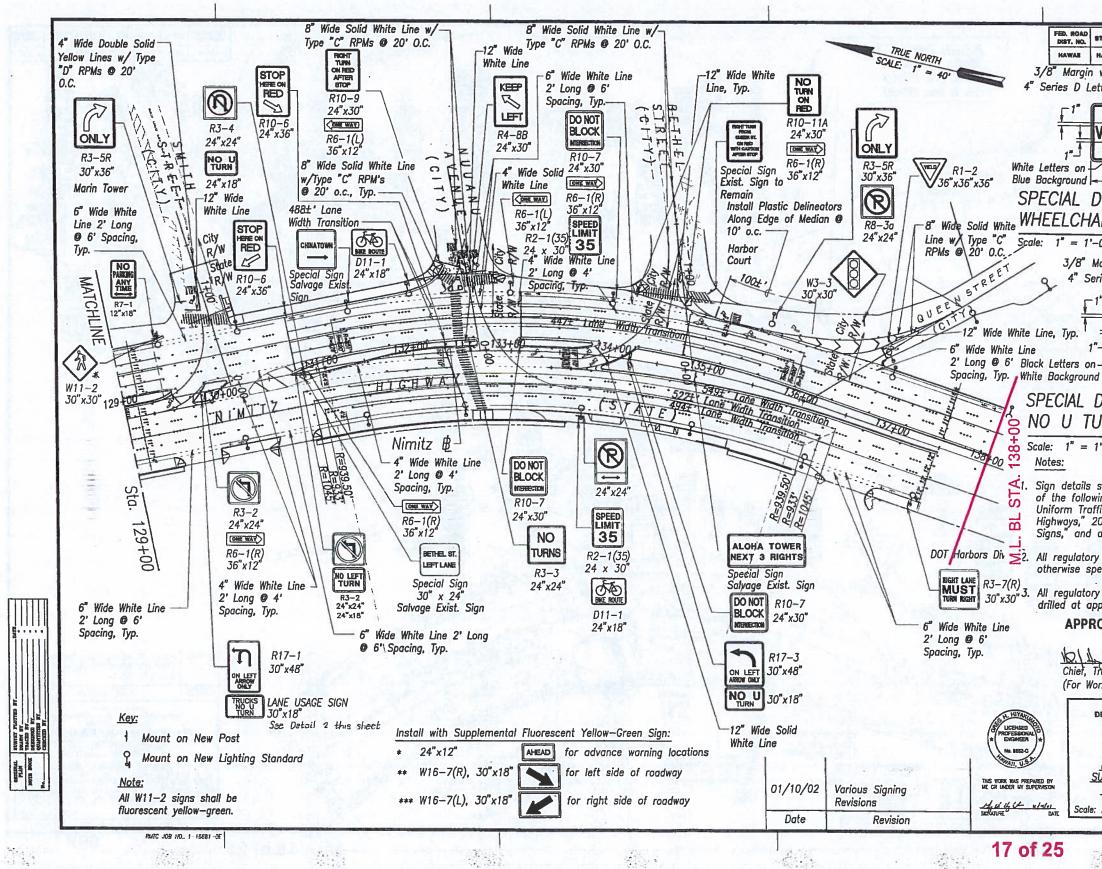

FED. ROAD DIST. NO. FED. AID PROJ. NO. FISCAL SHEET YEAR NO. TOTAL SHEETS STATE ADD. HAWAS HAW HH-082-1(25) 2002 269 3/8" Margin w/ 5/8" Border R=1 1/2" Typ 4" Series D Letters, Typ.-END L 2" WHEELCHAIR 18" - 2" ACCESS 1-1 White Letters on . 36" Blue Background SPECIAL DETAIL OF THE "END WHEELCHAIR ACCESS" SIGN 1" = 1'-0" C-52 C-5 3/8" Margin w/ 5/8" Border -R=1 1/2" 4" Series D Letters, Typ.-7 9. Тур. TRUCKS L 2" 18" 2" TURN 1"\_ 30" SPECIAL DETAIL OF THE "TRUCKS NO U TURN" SIGN C-54 C-5 Scale: 1'' = 1' - 0''Notes: Sign details shall conform to the latest editions of the following FHWA publications: "Manual on Uniform Traffic Control Devices for Streets and Highways," 2000 edition, and "Standard Highway Signs," and as amended. DOT Harbors Div 52. All regulatory signs shall be reflectorized unless otherwise specified. 30" x30" 3. All regulatory signs shall have 3/8" bolt holes drilled at appropriate locations. **APPROVED:** 1014 nlisla Chief, Traffie Review Branch, DPP-Date (For Work Within City ROW Only) DEPARTMENT OF TRANSPORTATION PAVEMENT MARKING & SIGNING PLAN - 3 NIMITZ HIGHWAY REHABILITATION SUMNER STREET TO QUEEN STREET F.A.I. Proj. No. NH-092-1(25) Scale: As shown Date: 10/19/01 SHEET No. C-54 OF 107 SHEETS ADD.58 