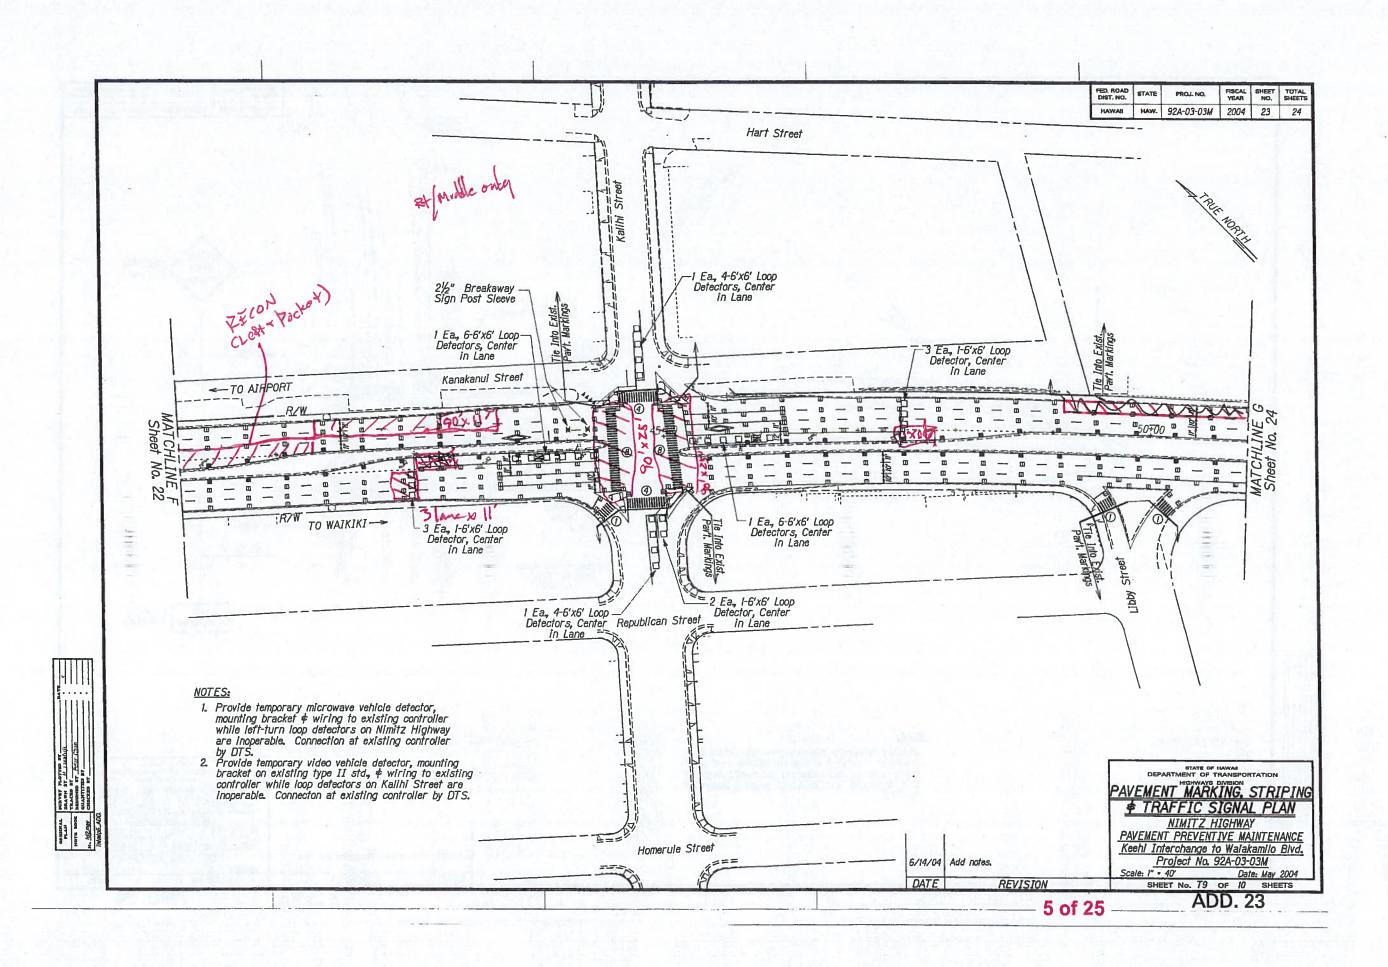

Form C Attachment A-3 Portions of Contract Plans

Sub NUMES & WIR bic asside assession LUCKFIELD (7/27/2018)

-----

FED, ROAD DIST. NO. STATE FISCAL SHEET TOTAL YEAR NO. SHEETS PROJ. NO. HAWAE HAW. 92A-03-03M 2004 19 24 TRUE NORTH TO AIRPORT TO WAIKIKI-11×11 - 18 buttons from guite lines @ Smd to Access sex pumper ADD 20 STATE OF HAWAS PAVEMENT MARKING \$ <u>NIMITZ HIGHWAY</u> <u>PAVEMENT PREVENTIVE MAINTENANCE</u> <u>Keehi Interchange to Walakamilo Road</u> <u>Project No. 92A-03-03M</u> <u>Scale: I" = 40</u> <u>Bate Mar Anon</u> n: /" = 40' Date: May 2004 SHEET No. 75 OF 10 SHEETS ADD. 19 - 1 of 25