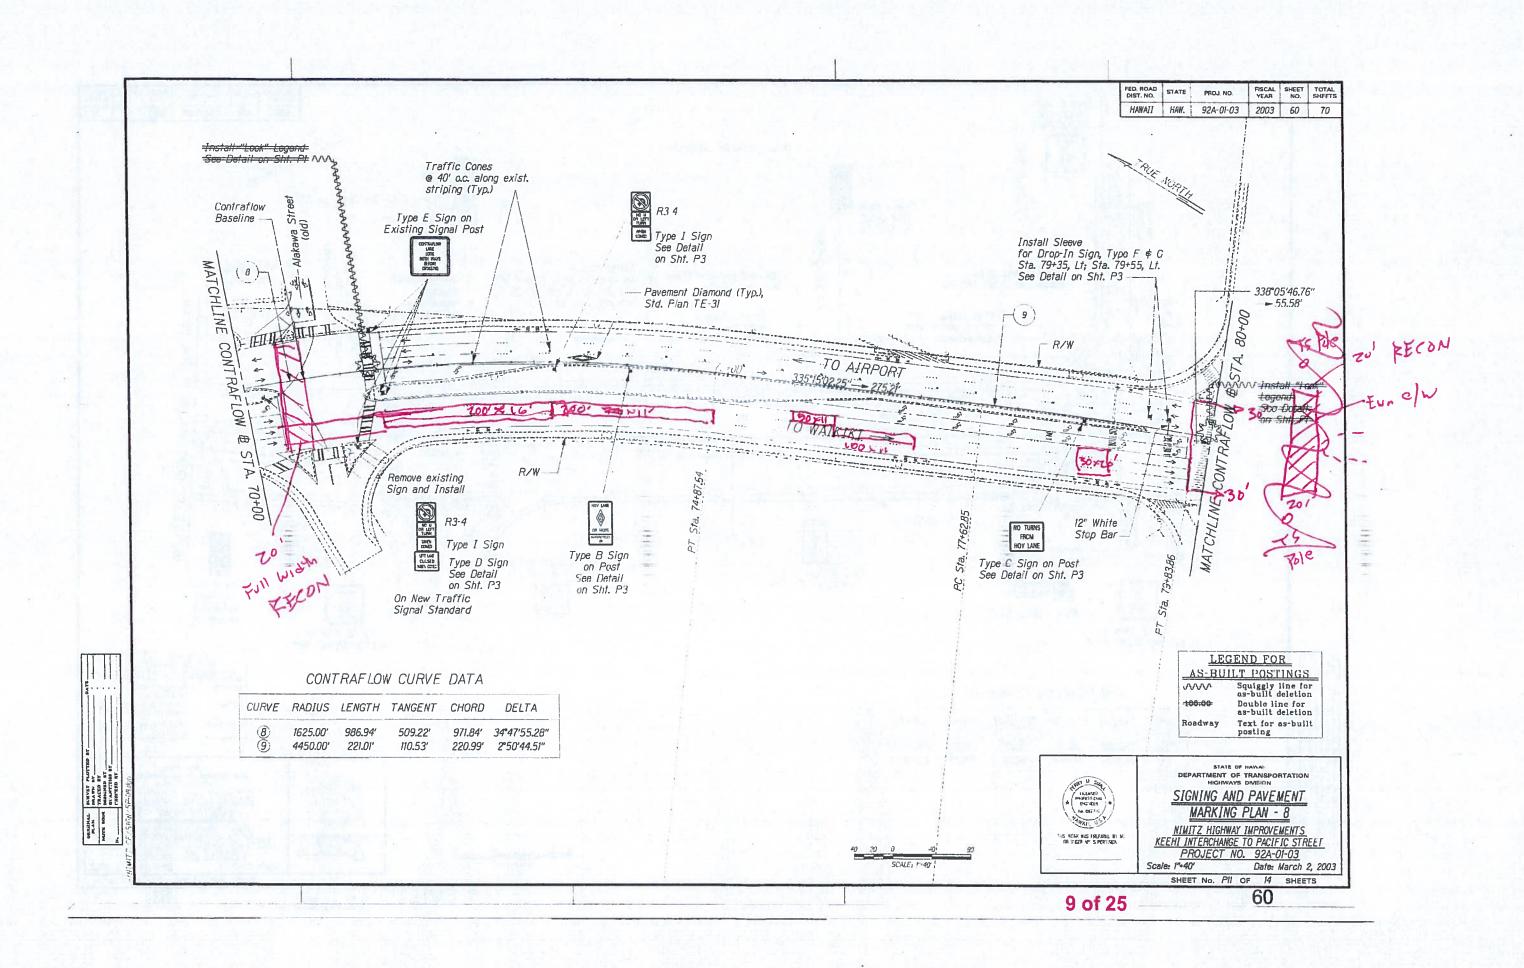

Form C Attachment A-3 Portions of Contract Plans

Sub NUMES & WIR bic asside assession LUCKFIELD (7/27/2018)

-----

FED, ROAD DIST. NO. STATE FISCAL SHEET TOTAL YEAR NO. SHEETS PROJ. NO. HAWAE HAW. 92A-03-03M 2004 19 24 TRUE NORTH TO AIRPORT TO WAIKIKI-11×11 - 18 buttons from guite lines @ Smd to Access sex pumper ADD 20 STATE OF HAWAS PAVEMENT MARKING \$ <u>NIMITZ HIGHWAY</u> <u>PAVEMENT PREVENTIVE MAINTENANCE</u> <u>Keehi Interchange to Walakamilo Road</u> <u>Project No. 92A-03-03M</u> <u>Scale: I" = 40</u> <u>Bate Mar Anon</u> n: /" = 40' Date: May 2004 SHEET No. 75 OF 10 SHEETS ADD. 19 - 1 of 25