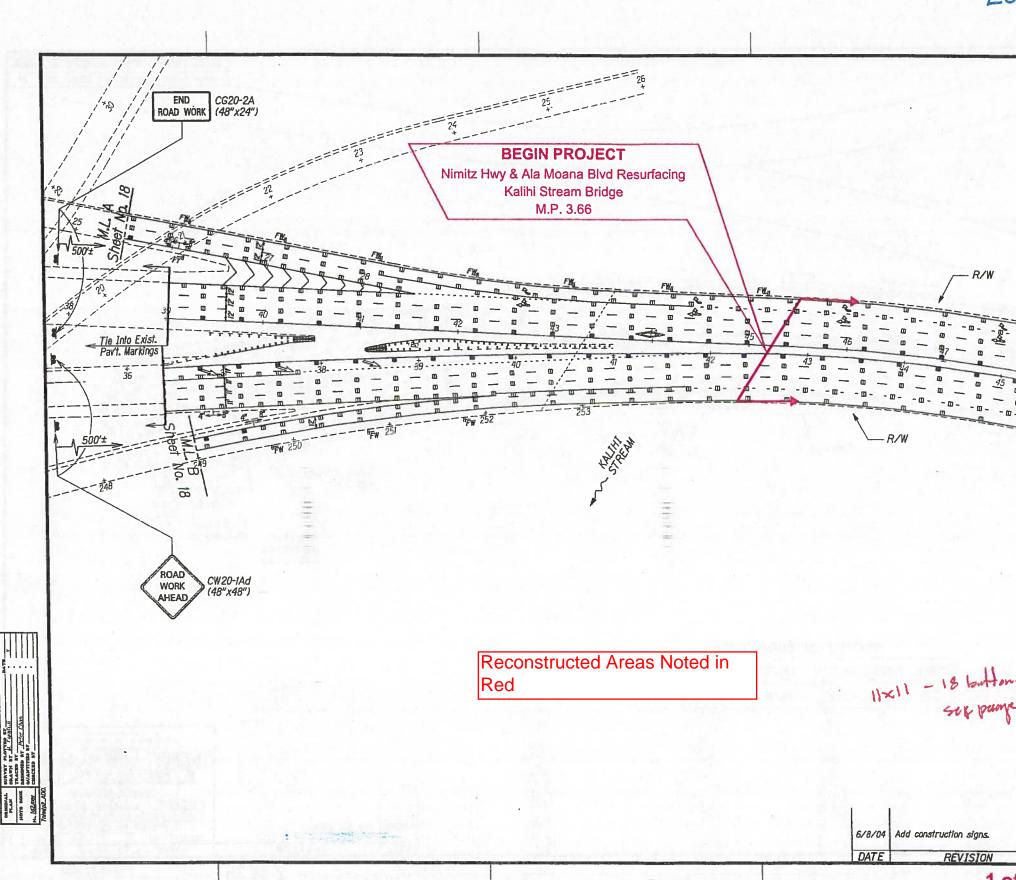

Form C Attachment A-3 Portions of Contract Plans

Sub NUMES & WIR bic asside assession LUCKFIELD (7/27/2018)

-----

FED, ROAD DIST. NO. STATE FISCAL SHEET TOTAL YEAR NO. SHEETS PROJ. NO. HAWAE HAW. 92A-03-03M 2004 19 24 TRUE NORTH TO AIRPORT TO WAIKIKI-11×11 - 18 buttons from guite lines @ Smd to Access sex pumper ADD 20 STATE OF HAWAS PAVEMENT MARKING \$ <u>NIMITZ HIGHWAY</u> <u>PAVEMENT PREVENTIVE MAINTENANCE</u> <u>Keehi Interchange to Walakamilo Road</u> <u>Project No. 92A-03-03M</u> <u>Scale: I" = 40</u> <u>Bate Mar Anon</u> n: /" = 40' Date: May 2004 SHEET No. 75 OF 10 SHEETS ADD. 19 - 1 of 25