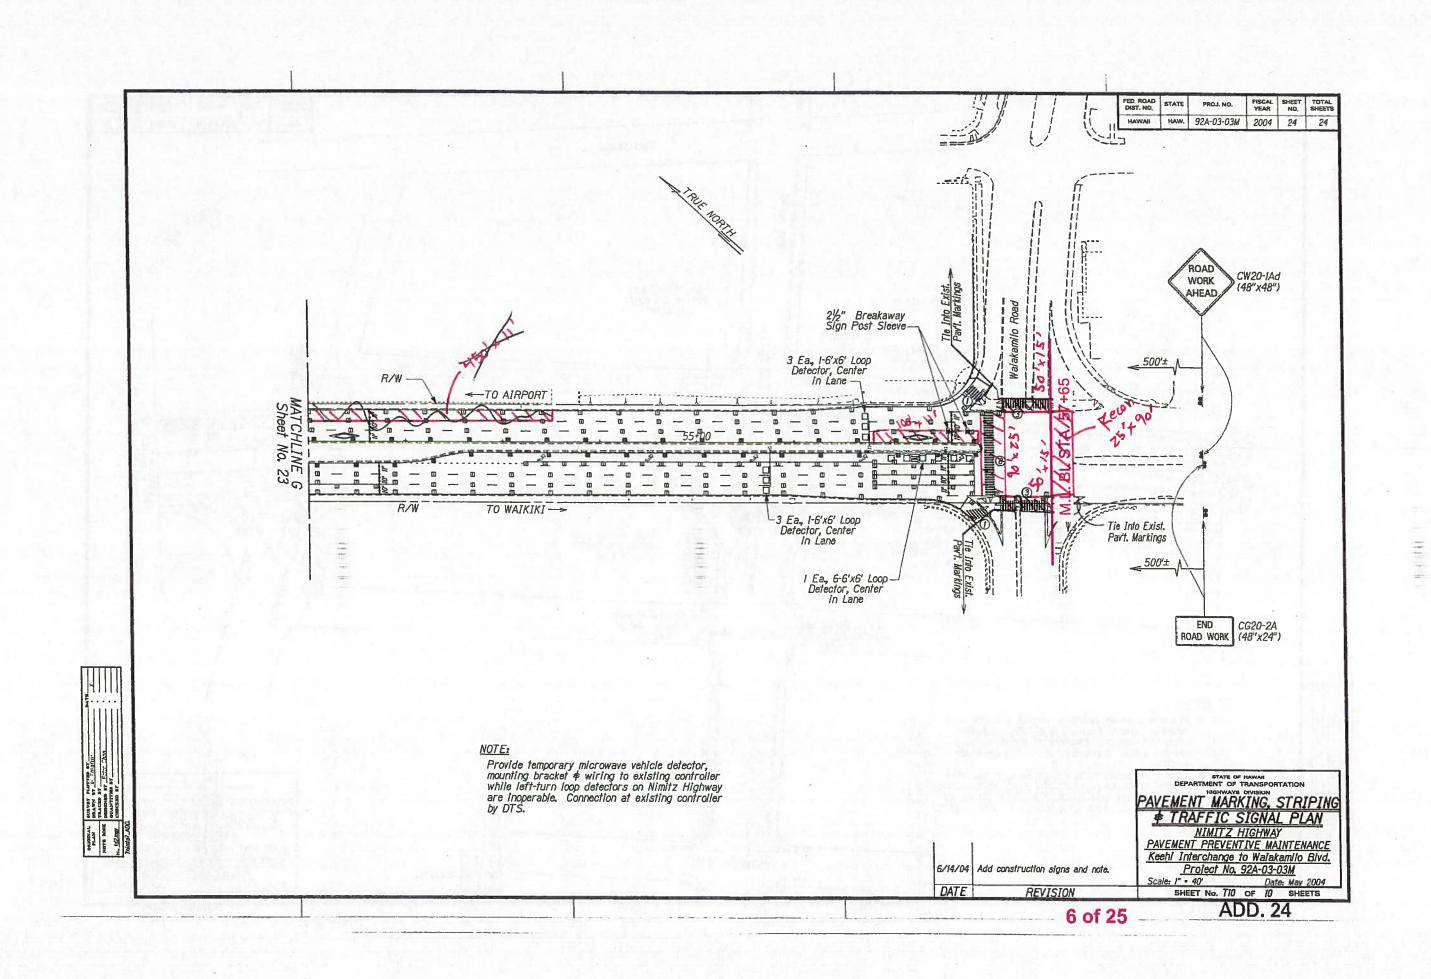

.

| FED. ROAD<br>DIST. NO. | STATE | PROJ. NO.  | FISCAL<br>YEAR | SHEET<br>NO. | TOTAL SHEETS |
|------------------------|-------|------------|----------------|--------------|--------------|
| HAWAB                  | HAW.  | 92A-03-03M | 2004           | 20           | 24           |