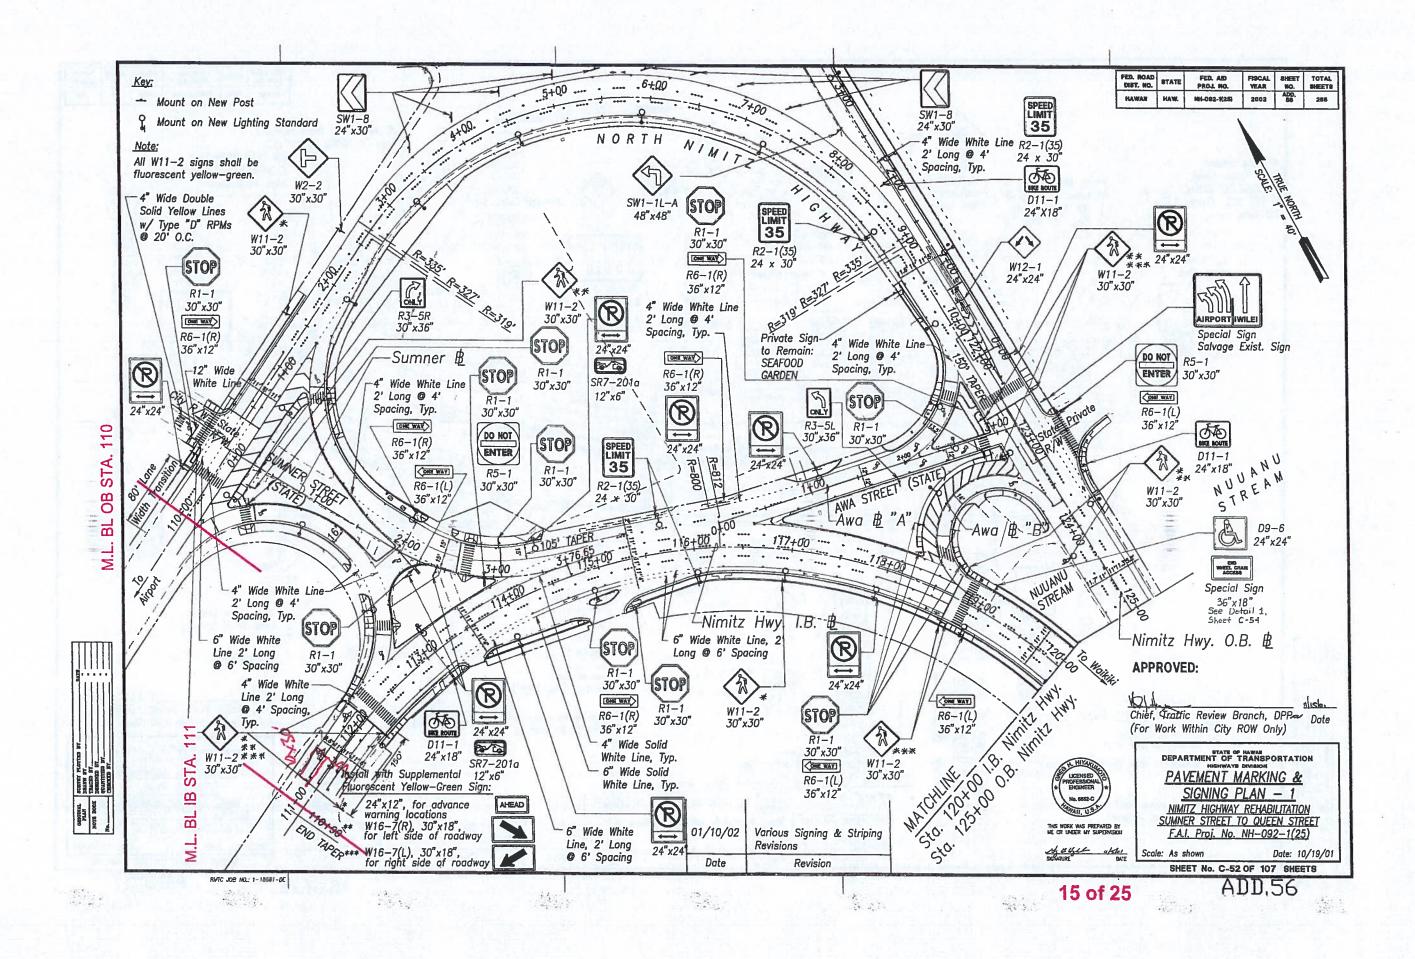

FED. ROAD DIST. NO. FED. AID PROJ. NO. FISCAL SHEET YEAR NO. TOTAL SHEETS STATE ADD. HAWAS HAW HH-082-1(25) 2002 269 3/8" Margin w/ 5/8" Border R=1 1/2" Typ 4" Series D Letters, Typ.-END L 2" WHEELCHAIR 18" - 2" ACCESS 1-1 White Letters on . 36" Blue Background SPECIAL DETAIL OF THE "END WHEELCHAIR ACCESS" SIGN 1" = 1'-0" C-52 C-5 3/8" Margin w/ 5/8" Border -R=1 1/2" 4" Series D Letters, Typ.-7 9. Тур. TRUCKS L 2" 18" 2" TURN 1"\_ 30" SPECIAL DETAIL OF THE "TRUCKS NO U TURN" SIGN C-54 C-5 Scale: 1'' = 1' - 0''Notes: Sign details shall conform to the latest editions of the following FHWA publications: "Manual on Uniform Traffic Control Devices for Streets and Highways," 2000 edition, and "Standard Highway Signs," and as amended. DOT Harbors Div 52. All regulatory signs shall be reflectorized unless otherwise specified. 30" x30" 3. All regulatory signs shall have 3/8" bolt holes drilled at appropriate locations. **APPROVED:** 1014 nlisla Chief, Traffie Review Branch, DPP-Date (For Work Within City ROW Only) DEPARTMENT OF TRANSPORTATION PAVEMENT MARKING & SIGNING PLAN - 3 NIMITZ HIGHWAY REHABILITATION SUMNER STREET TO QUEEN STREET F.A.I. Proj. No. NH-092-1(25) Scale: As shown Date: 10/19/01 SHEET No. C-54 OF 107 SHEETS ADD.58 