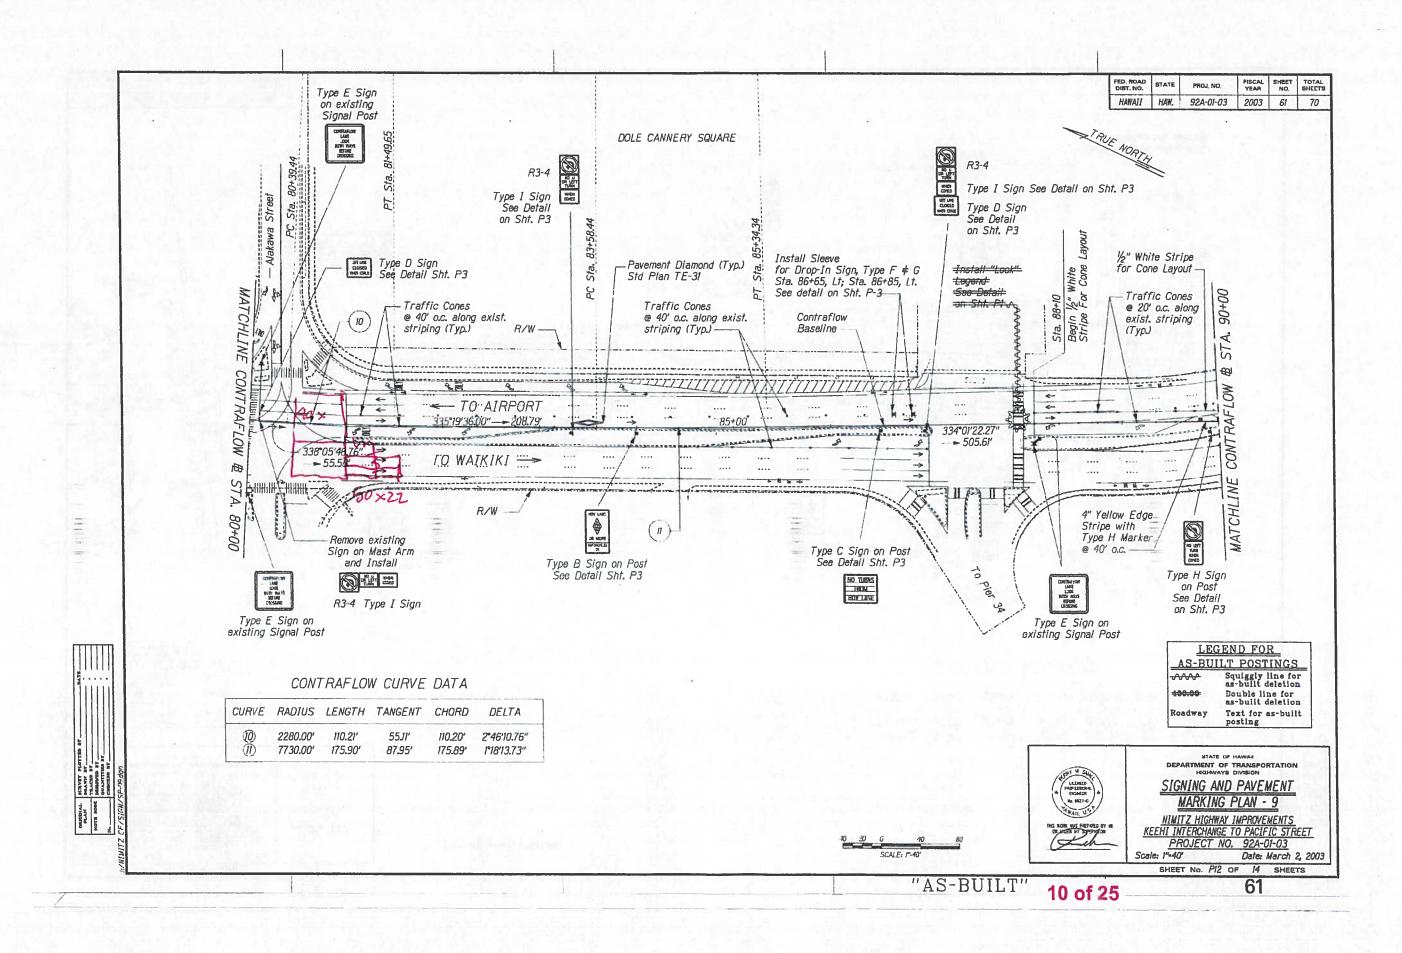

1110F

-

| FED. I<br>DIST | ROAD STATE PROJ. NO.                                                                            | FISCAL SHEET TOTAL<br>YEAR NO. SHEETS                                                              |          |  |
|----------------|-------------------------------------------------------------------------------------------------|----------------------------------------------------------------------------------------------------|----------|--|
| HAV            | HAII HAW. 92A-01-03                                                                             |                                                                                                    |          |  |
| A TRU          | AL MORTH                                                                                        |                                                                                                    |          |  |
|                |                                                                                                 |                                                                                                    |          |  |
| 1              | O WAIKINI                                                                                       |                                                                                                    |          |  |
| X              |                                                                                                 |                                                                                                    |          |  |
|                |                                                                                                 |                                                                                                    | -        |  |
|                |                                                                                                 |                                                                                                    | -        |  |
|                |                                                                                                 |                                                                                                    |          |  |
|                |                                                                                                 |                                                                                                    |          |  |
| )•)            | SIGNING AN                                                                                      | TE HAWAN<br>F TRANSPORTATION<br>D PAVEMENT<br>PLAN - 10                                            |          |  |
| MED ET E       | NINITZ HIGHWA<br><u>KEEHI INTERCHANGI</u><br><u>PROJECT N</u><br>Scale: I"=40'<br>SHEET No. PI3 | <u>Y IMPROVEMENTS</u><br>TO PACIFIC STREET<br>10. 92A-01-03<br>Date: March 2, 2003<br>OF 14 SHEETS |          |  |
| f 25           |                                                                                                 | 62                                                                                                 | d a star |  |