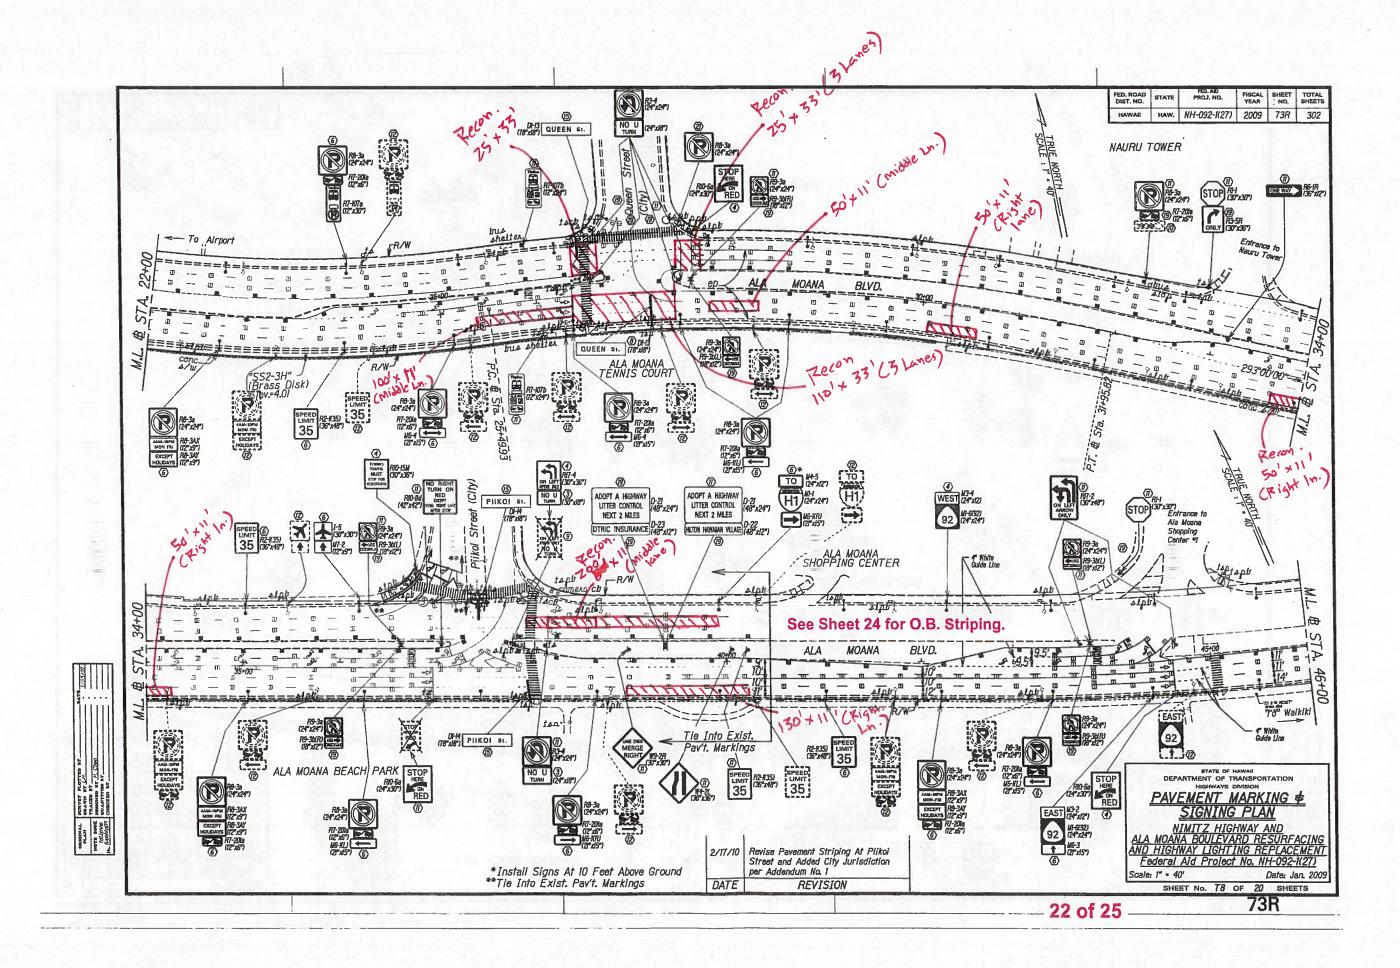

FED. ROAD DIST. NO. STATE FISCAL SHEET TOTAL YEAR NO. SHEETS PROJ. NO. HAWAII HAW. 024-01-90M 1990 22 34 M.L. B 0 0 -0 Z 0 +00 STATE OF HAWAU DEPARTMENT OF TRANSPORTATION HIGHWAYS DIVISION SIGNING & PAYEMENT MARKING PLAN NIMITZ HIGHWAY RESURFACING Sand Island Access Rd. to Reave St. PROJECT No. 924-01-90M Scale: 1"= 40' Date: May, 1900 SHEET NO. 77OF /9 SHEETS - 14 of 25 27