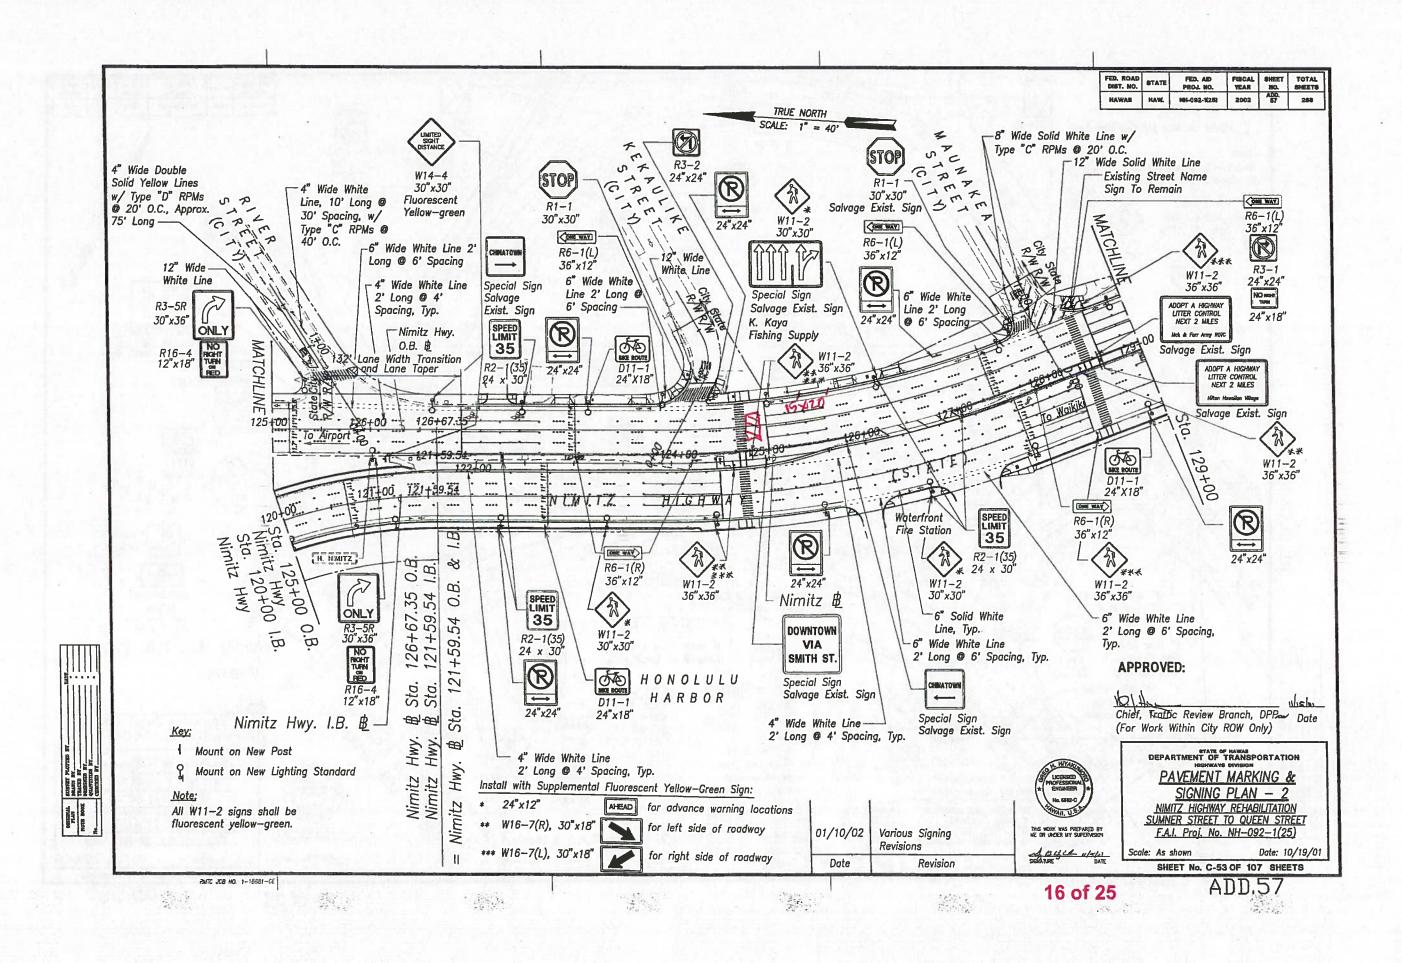

FED. ROAD DIST. NO. FED. AID PROJ. NO. FISCAL SHEET YEAR NO. TOTAL SHEETS STATE ADD. HAWAS HAW HH-082-1(25) 2002 269 3/8" Margin w/ 5/8" Border R=1 1/2" Typ 4" Series D Letters, Typ.-END L 2" WHEELCHAIR 18" - 2" ACCESS 1-1 White Letters on . 36" Blue Background SPECIAL DETAIL OF THE "END WHEELCHAIR ACCESS" SIGN 1" = 1'-0" C-52 C-5 3/8" Margin w/ 5/8" Border -R=1 1/2" 4" Series D Letters, Typ.-7 9. Тур. TRUCKS L 2" 18" 2" TURN 1"\_ 30" SPECIAL DETAIL OF THE "TRUCKS NO U TURN" SIGN C-54 C-5 Scale: 1'' = 1' - 0''Notes: Sign details shall conform to the latest editions of the following FHWA publications: "Manual on Uniform Traffic Control Devices for Streets and Highways," 2000 edition, and "Standard Highway Signs," and as amended. DOT Harbors Div 52. All regulatory signs shall be reflectorized unless otherwise specified. 30" x30" 3. All regulatory signs shall have 3/8" bolt holes drilled at appropriate locations. **APPROVED:** 1014 nlisla Chief, Traffie Review Branch, DPP-Date (For Work Within City ROW Only) DEPARTMENT OF TRANSPORTATION PAVEMENT MARKING & SIGNING PLAN - 3 NIMITZ HIGHWAY REHABILITATION SUMNER STREET TO QUEEN STREET F.A.I. Proj. No. NH-092-1(25) Scale: As shown Date: 10/19/01 SHEET No. C-54 OF 107 SHEETS ADD.58 