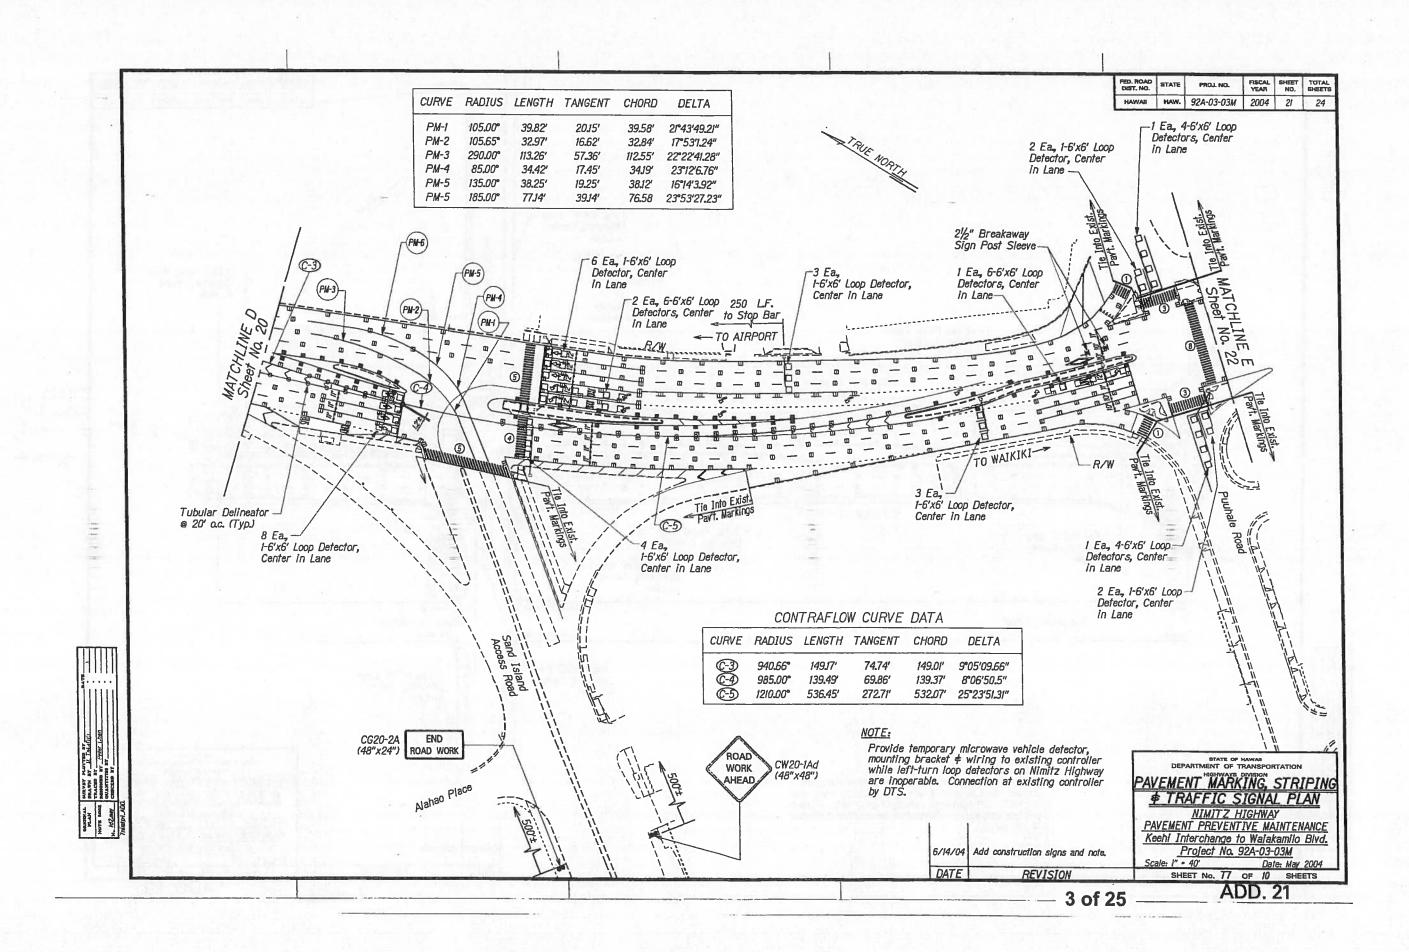

27/2018)

-----

FED, ROAD DIST. NO. STATE FISCAL SHEET TOTAL YEAR NO. SHEETS PROJ. NO. HAWAE HAW. 92A-03-03M 2004 19 24 TRUE NORTH TO AIRPORT TO WAIKIKI-11×11 - 18 buttons from guite lines @ Smd to Access sex pumper ADD 20 STATE OF HAWAS PAVEMENT MARKING \$ <u>NIMITZ HIGHWAY</u> <u>PAVEMENT PREVENTIVE MAINTENANCE</u> <u>Keehi Interchange to Walakamilo Road</u> <u>Project No. 92A-03-03M</u> <u>Scale: I" = 40</u> <u>Bate Mar Anon</u> n: /" = 40' Date: May 2004 SHEET No. 75 OF 10 SHEETS ADD. 19 - 1 of 25



.

| FED. ROAD<br>DIST. NO. | STATE | PROJ. NO.  | FISCAL<br>YEAR | SHEET<br>NO. | TOTAL SHEETS |
|------------------------|-------|------------|----------------|--------------|--------------|
| HAWAB                  | HAW.  | 92A-03-03M | 2004           | 20           | 24           |















1110F

-





| FED. I<br>DIST | ROAD STATE PROJ. NO.                                                                            | FISCAL SHEET TOTAL<br>YEAR NO. SHEETS                                                              |          |  |
|----------------|-------------------------------------------------------------------------------------------------|----------------------------------------------------------------------------------------------------|----------|--|
| HAV            | HAII HAW. 92A-01-03                                                                             |                                                                                                    |          |  |
| A TRU          | AL MORTH