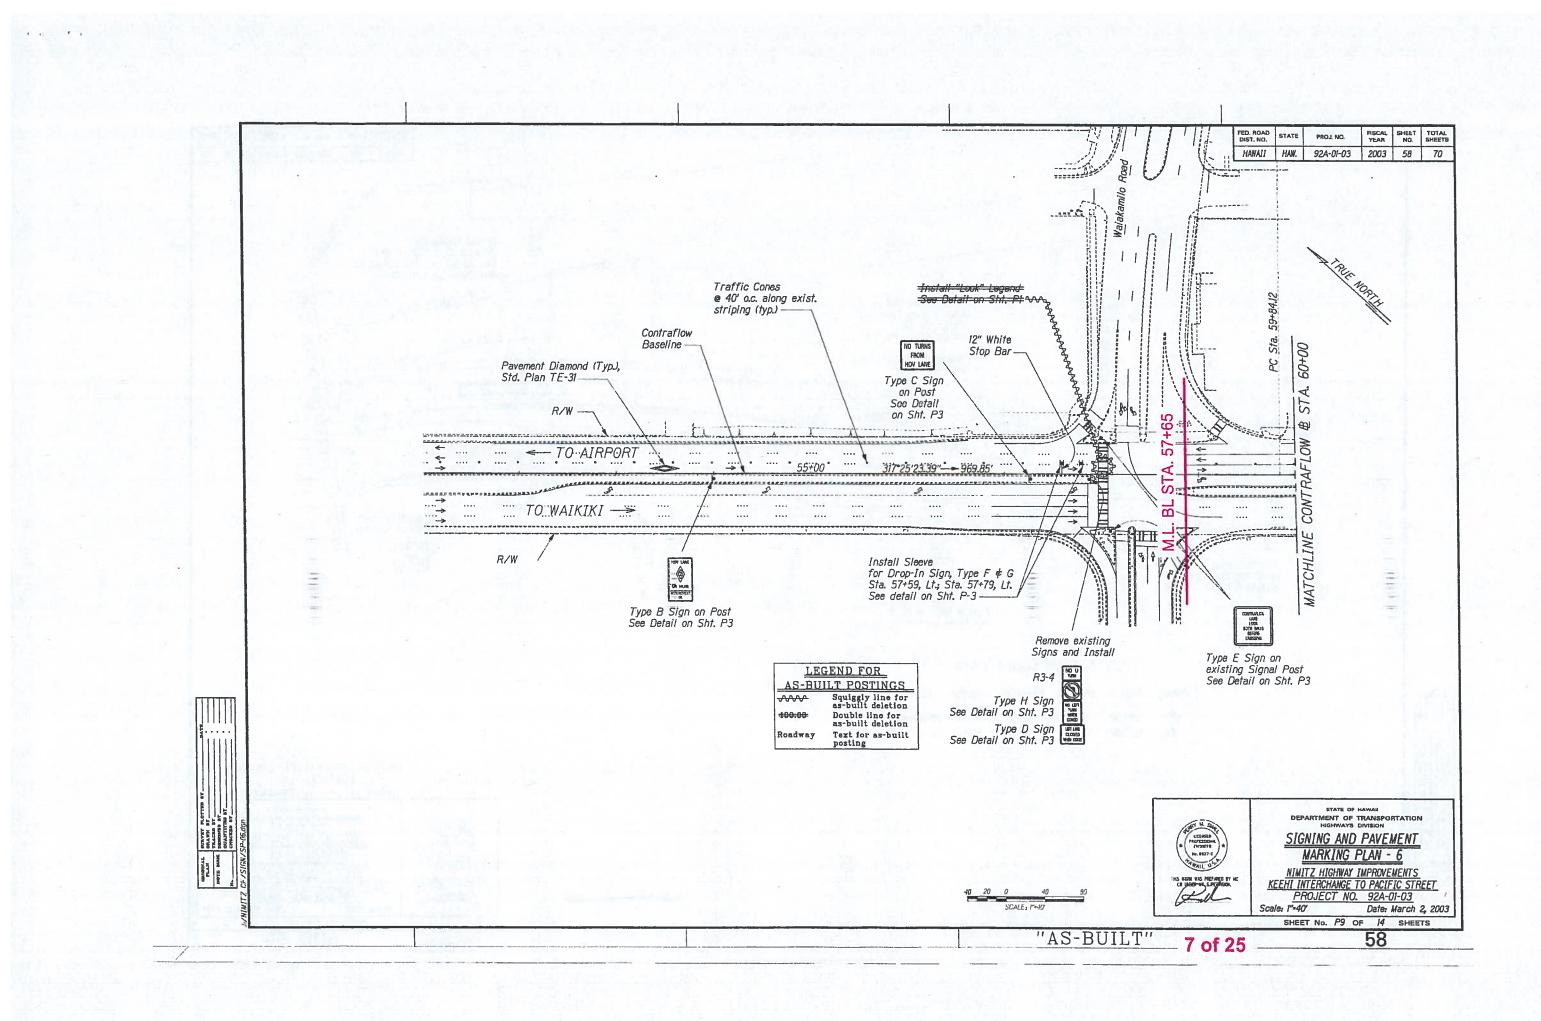

1110F

-

| FED. I<br>DIST | ROAD STATE PROJ. NO.                                                                            | FISCAL SHEET TOTAL<br>YEAR NO. SHEETS                                                              |          |  |
|----------------|-------------------------------------------------------------------------------------------------|----------------------------------------------------------------------------------------------------|----------|--|
| HAV            | HAII HAW. 92A-01-03                                                                             |                                                                                                    |          |  |
| A TRU          | AL MORTH                                                                                        |                                                                                                    |          |  |
|                |                                                                                                 |                                                                                                    |          |  |
| 1              | O WAIKINI                                                                                       |                                                                                                    |          |  |
| X              |                                                                                                 |                                                                                                    |          |  |
|                |                                                                                                 |                                                                                                    | -        |  |
|                |                                                                                                 |                                                                                                    | -        |  |
|                |                                                                                                 |                                                                                                    |          |  |
|                |                                                                                                 |                                                                                                    |          |  |
| )•)            | SIGNING AN                                                                                      | TE HAWAN<br>F TRANSPORTATION<br>D PAVEMENT<br>PLAN - 10                                            |          |  |
| MED ET E       | NINITZ HIGHWA<br><u>KEEHI INTERCHANGI</u><br><u>PROJECT N</u><br>Scale: I"=40'<br>SHEET No. PI3 | <u>Y IMPROVEMENTS</u><br>TO PACIFIC STREET<br>10. 92A-01-03<br>Date: March 2, 2003<br>OF 14 SHEETS |          |  |
| f 25           |                                                                                                 | 62                                                                                                 | d a star |  |