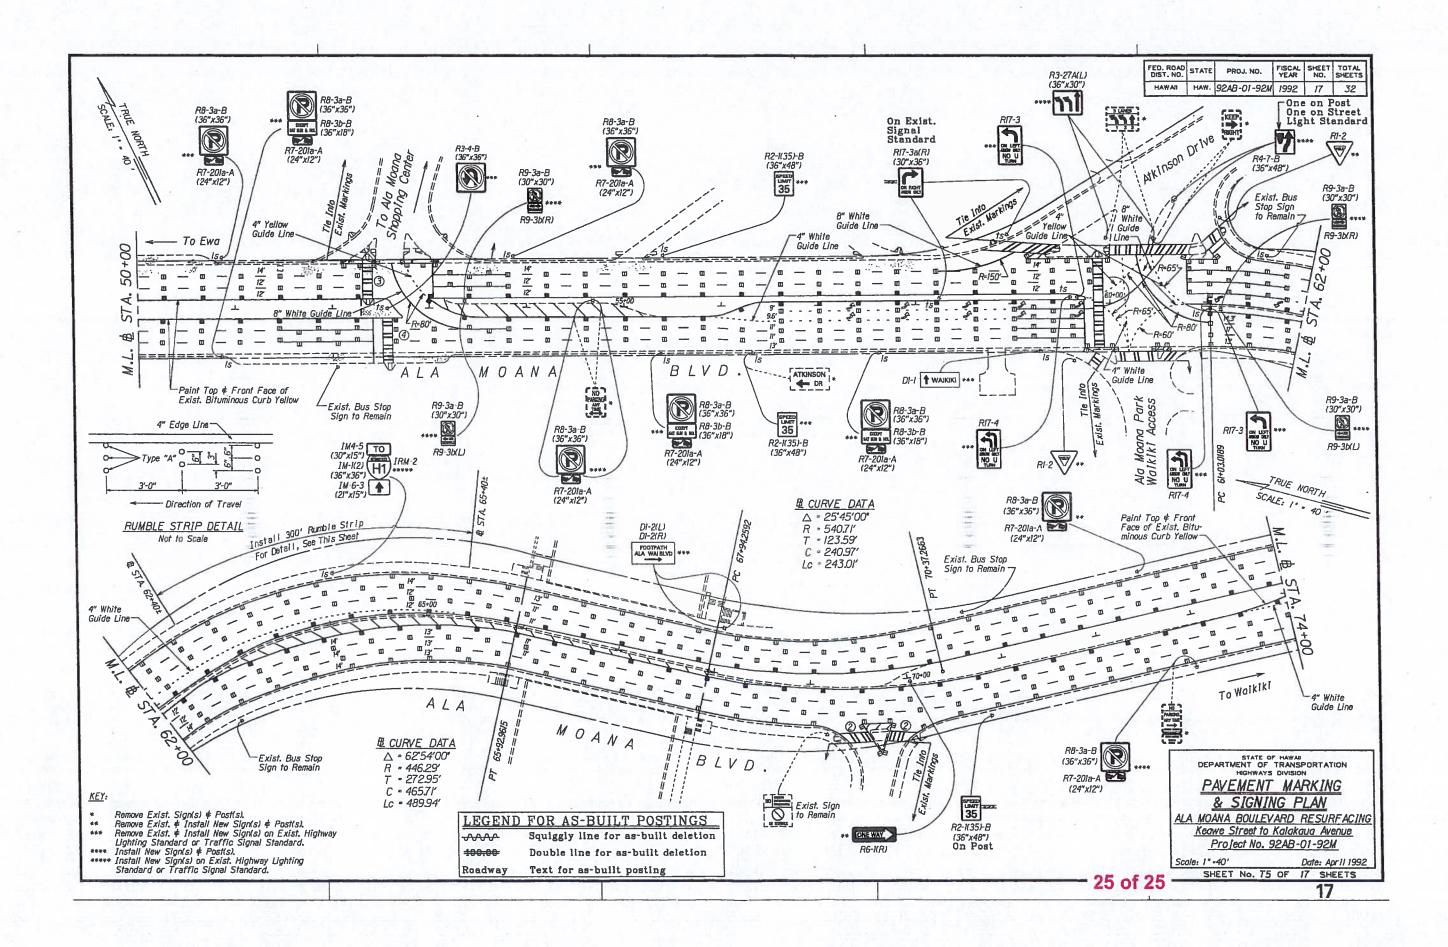

E "TRUCKS NO U TURN" SIGN C-54 C-5 Scale: 1'' = 1' - 0''Notes: Sign details shall conform to the latest editions of the following FHWA publications: "Manual on Uniform Traffic Control Devices for Streets and Highways," 2000 edition, and "Standard Highway Signs," and as amended. DOT Harbors Div 52. All regulatory signs shall be reflectorized unless otherwise specified. 30" x30" 3. All regulatory signs shall have 3/8" bolt holes drilled at appropriate locations. **APPROVED:** 1014 nlisla Chief, Traffie Review Branch, DPP-Date (For Work Within City ROW Only) DEPARTMENT OF TRANSPORTATION PAVEMENT MARKING & SIGNING PLAN - 3 NIMITZ HIGHWAY REHABILITATION SUMNER STREET TO QUEEN STREET F.A.I. Proj. No. NH-092-1(25) Scale: As shown Date: 10/19/01 SHEET No. C-54 OF 107 SHEETS ADD.58