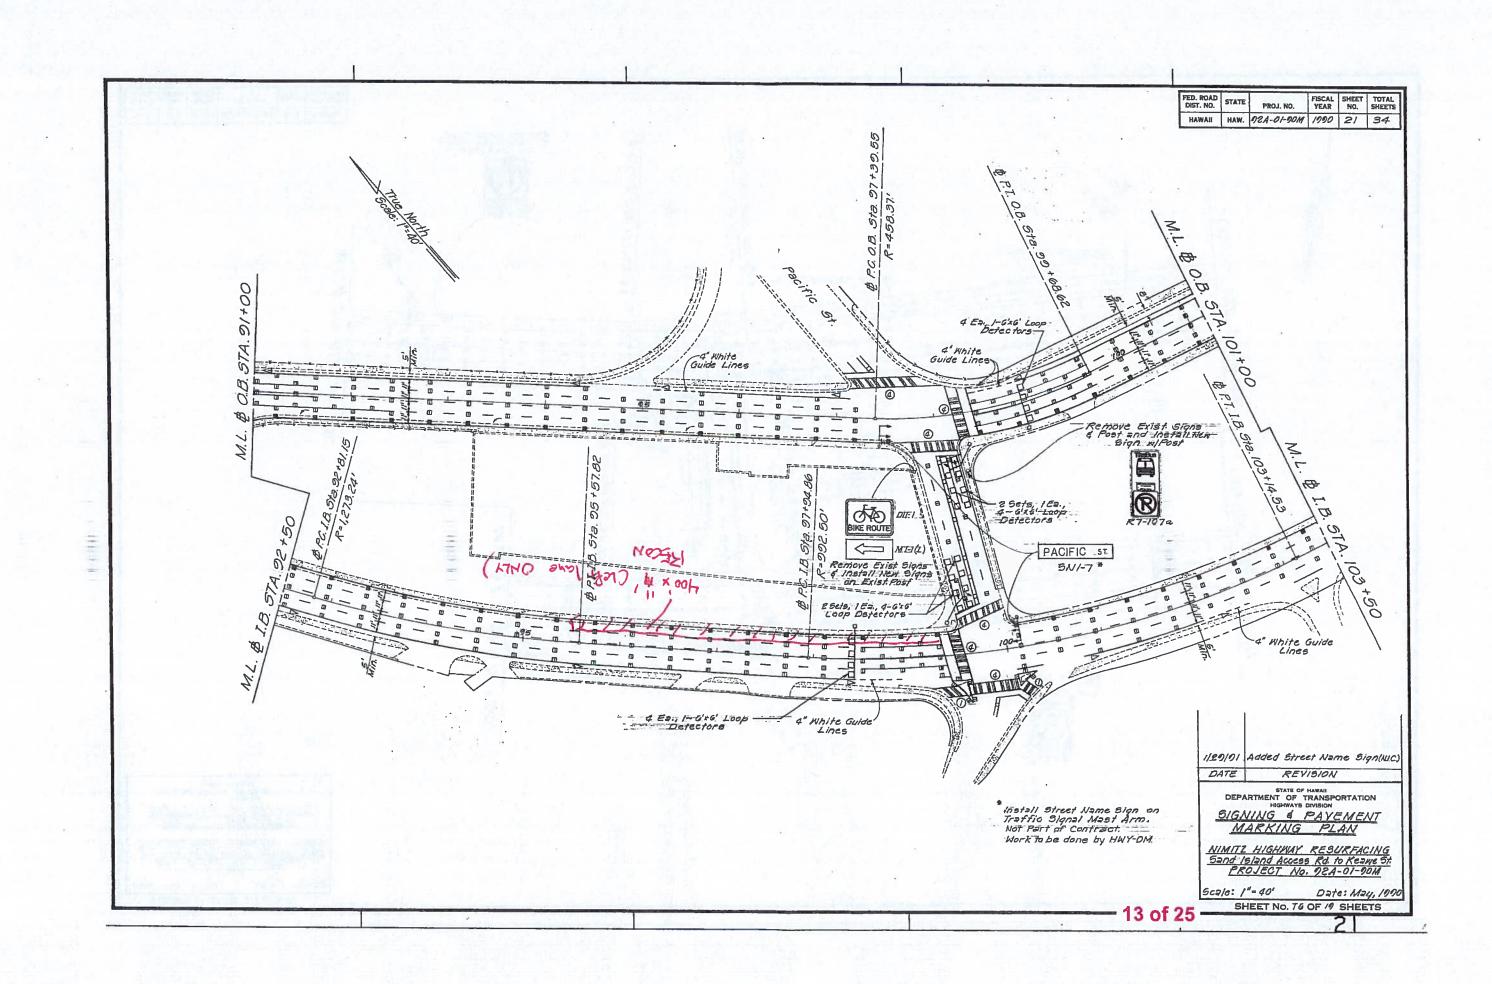

FED. ROAD DIST. NO. STATE FISCAL SHEET TOTAL YEAR NO. SHEETS PROJ. NO. HAWAII HAW. 024-01-90M 1990 22 34 M.L. B 0 0 -0 Z 0 +00 STATE OF HAWAU DEPARTMENT OF TRANSPORTATION HIGHWAYS DIVISION SIGNING & PAYEMENT MARKING PLAN NIMITZ HIGHWAY RESURFACING Sand Island Access Rd. to Reave St. PROJECT No. 924-01-90M Scale: 1"= 40' Date: May, 1900 SHEET NO. 77OF /9 SHEETS - 14 of 25 27