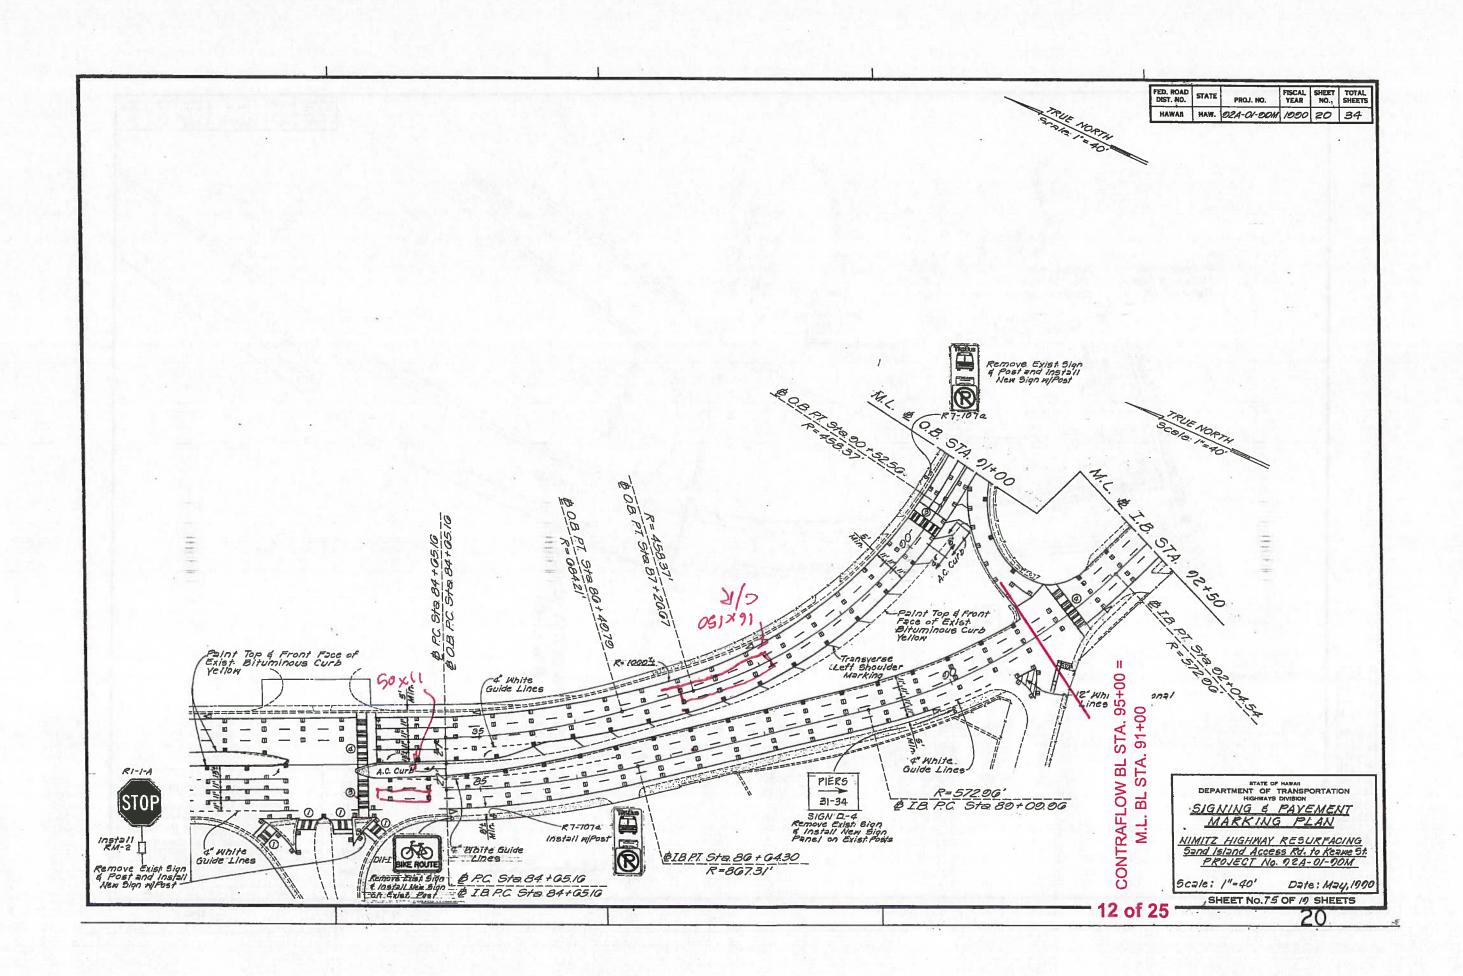

FED. ROAD DIST. NO. STATE FISCAL SHEET TOTAL YEAR NO. SHEETS PROJ. NO. HAWAII HAW. 024-01-90M 1990 22 34 M.L. B 0 0 -0 Z 0 +00 STATE OF HAWAU DEPARTMENT OF TRANSPORTATION HIGHWAYS DIVISION SIGNING & PAYEMENT MARKING PLAN NIMITZ HIGHWAY RESURFACING Sand Island Access Rd. to Reave St. PROJECT No. 924-01-90M Scale: 1"= 40' Date: May, 1900 SHEET NO. 77OF /9 SHEETS - 14 of 25 27