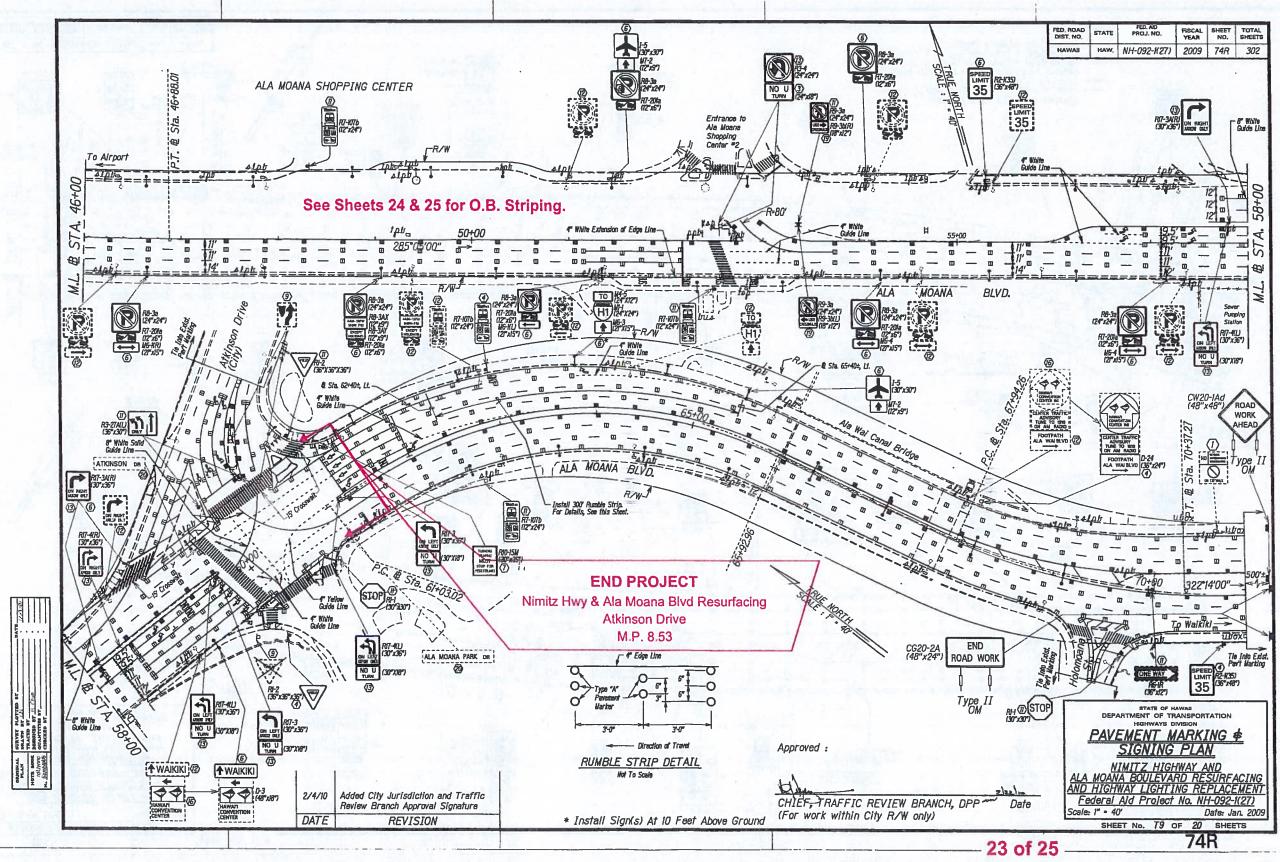

FED. ROAD DIST. NO. STATE FISCAL SHEET TOTAL YEAR NO. SHEETS PROJ. NO. HAWAII HAW. 024-01-90M 1990 22 34 M.L. B 0 0 -0 Z 0 +00 STATE OF HAWAU DEPARTMENT OF TRANSPORTATION HIGHWAYS DIVISION SIGNING & PAYEMENT MARKING PLAN NIMITZ HIGHWAY RESURFACING Sand Island Access Rd. to Reave St. PROJECT No. 924-01-90M Scale: 1"= 40' Date: May, 1900 SHEET NO. 77OF /9 SHEETS - 14 of 25 27