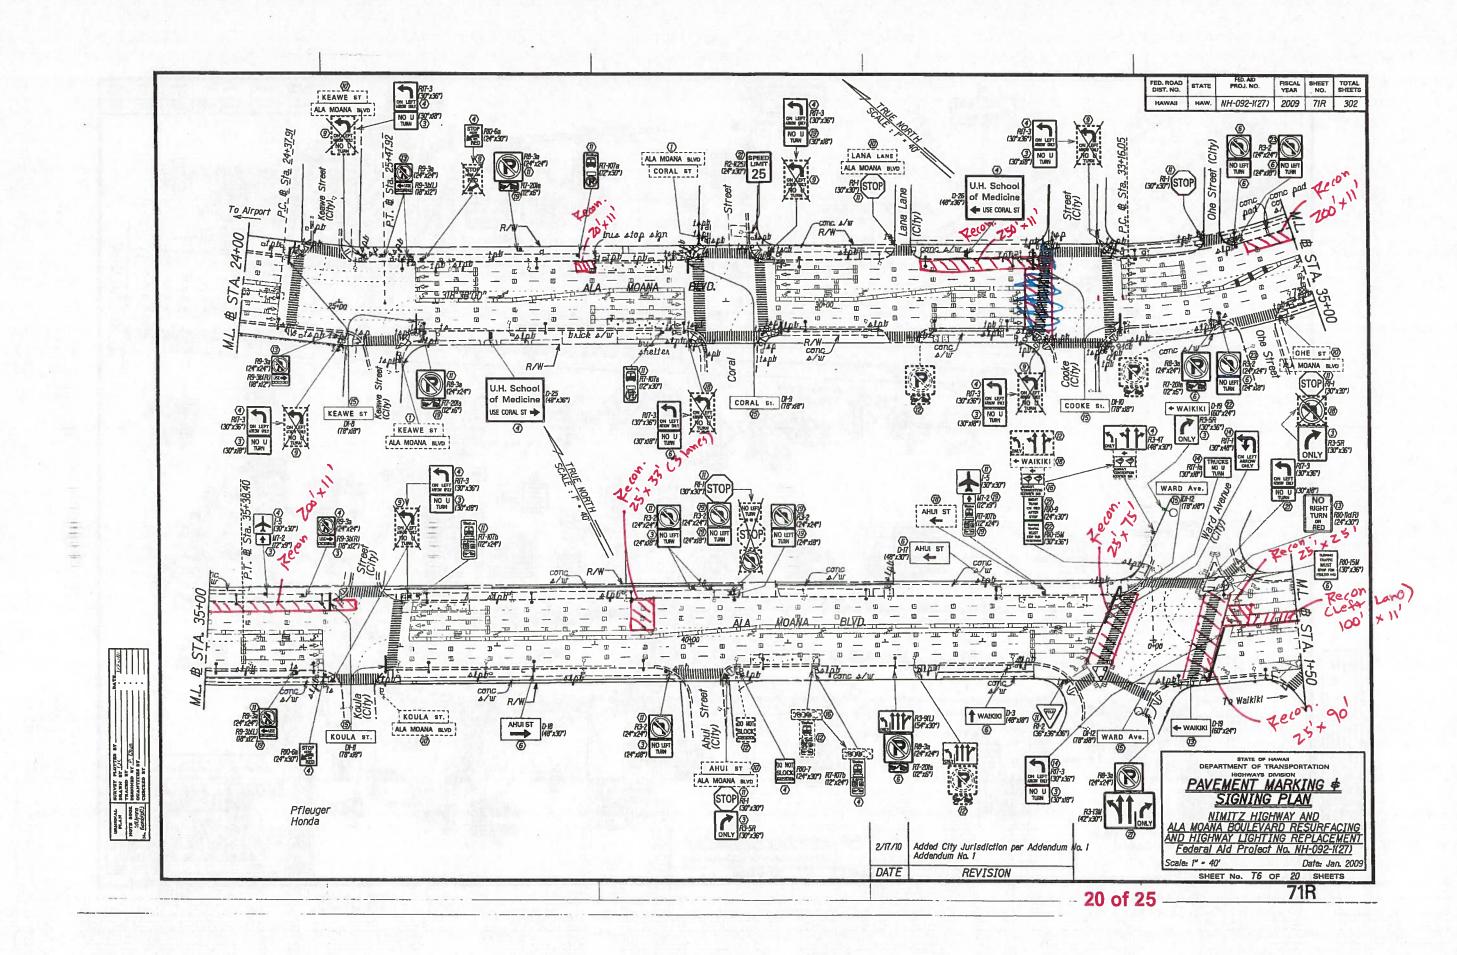

.

| FED. ROAD<br>DIST. NO. | STATE | PROJ. NO.  | FISCAL<br>YEAR | SHEET<br>NO. | TOTAL SHEETS |
|------------------------|-------|------------|----------------|--------------|--------------|
| HAWAB                  | HAW.  | 92A-03-03M | 2004           | 20           | 24           |