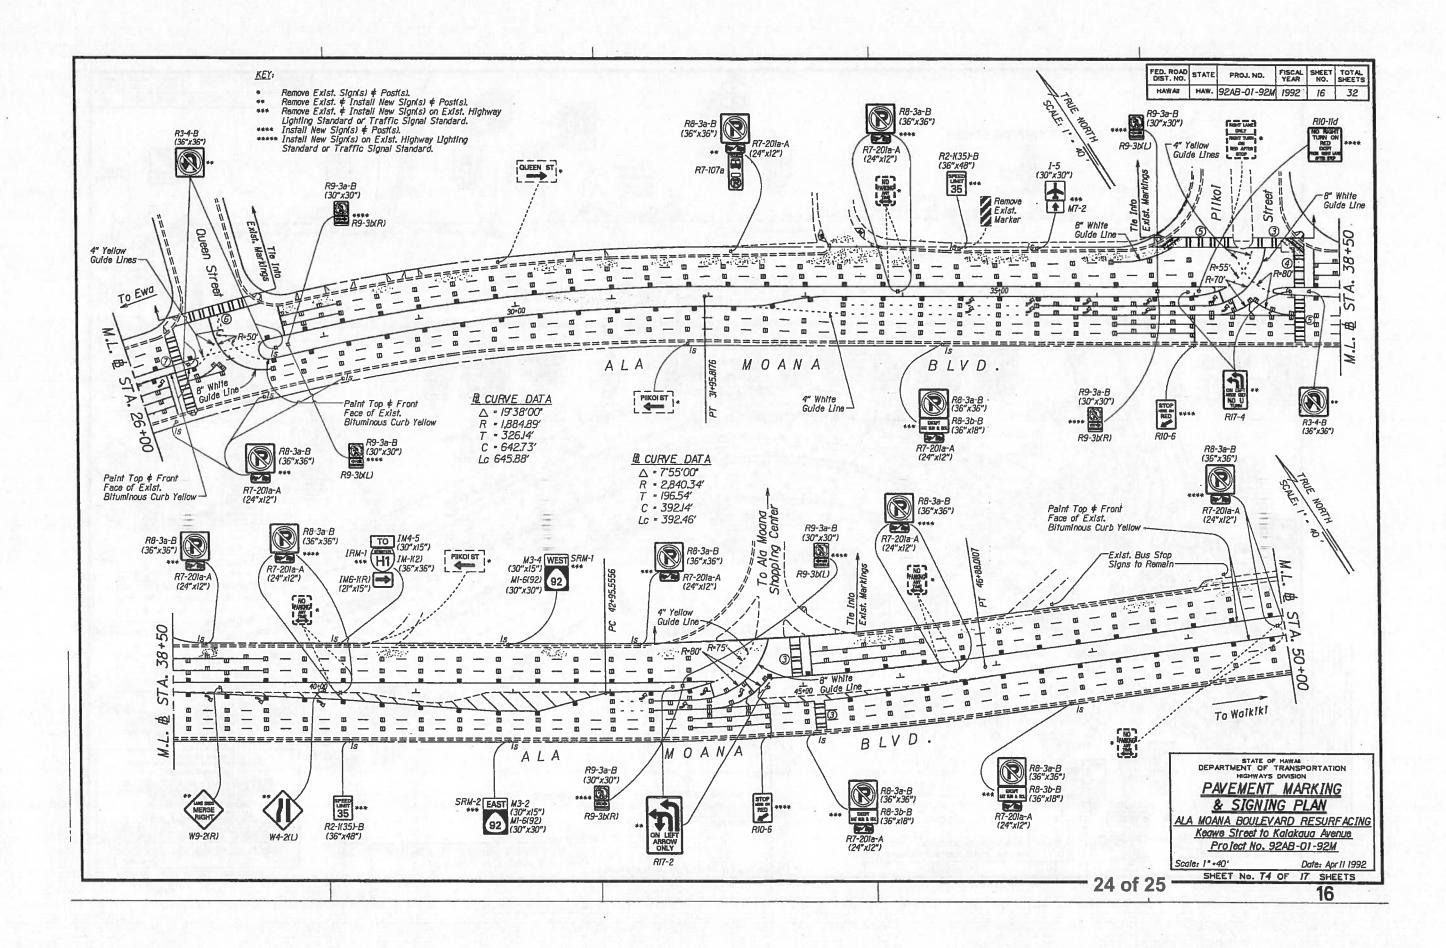

1110F

-

| FED. I<br>DIST | ROAD STATE PROJ. NO.                                                                            | FISCAL SHEET TOTAL<br>YEAR NO. SHEETS                                                              |          |  |
|----------------|-------------------------------------------------------------------------------------------------|----------------------------------------------------------------------------------------------------|----------|--|
| HAV            | HAII HAW. 92A-01-03                                                                             |                                                                                                    |          |  |
| A TRU          | AL MORTH                                                                                        |                                                                                                    |          |  |
|                |                                                                                                 |                                                                                                    |          |  |
| 1              | O WAIKINI                                                                                       |                                                                                                    |          |  |
| X              |                                                                                                 |                                                                                                    |          |  |
|                |                                                                                                 |                                                                                                    | -        |  |
|                |                                                                                                 |                                                                                                    | -        |  |
|                |                                                                                                 |                                                                                                    |          |  |
|                |                                                                                                 |                                                                                                    |          |  |
| )•)            | SIGNING AN                                                                                      | TE HAWAN<br>F TRANSPORTATION<br>D PAVEMENT<br>PLAN - 10                                            |          |  |
| MED ET E       | NINITZ HIGHWA<br><u>KEEHI INTERCHANGI</u><br><u>PROJECT N</u><br>Scale: I"=40'<br>SHEET No. PI3 | <u>Y IMPROVEMENTS</u><br>TO PACIFIC STREET<br>10. 92A-01-03<br>Date: March 2, 2003<br>OF 14 SHEETS |          |  |
| f 25           |                                                                                                 | 62                                                                                                 | d a star |  |