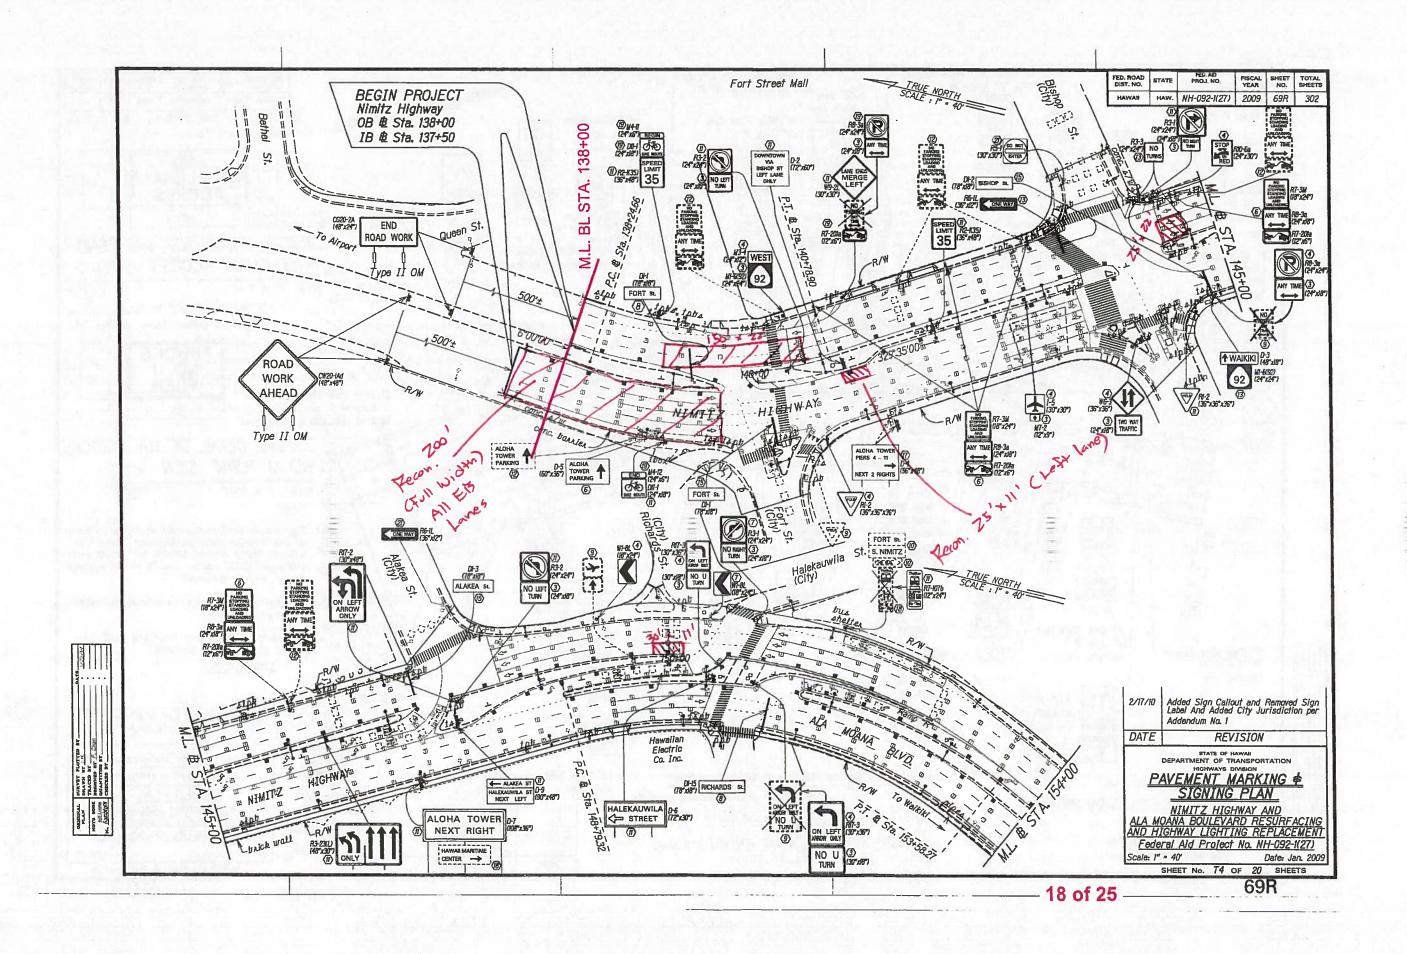

FED. ROAD DIST. NO. STATE FISCAL SHEET TOTAL YEAR NO. SHEETS PROJ. NO. HAWAII HAW. 024-01-90M 1990 22 34 M.L. B 0 0 -0 Z 0 +00 STATE OF HAWAU DEPARTMENT OF TRANSPORTATION HIGHWAYS DIVISION SIGNING & PAYEMENT MARKING PLAN NIMITZ HIGHWAY RESURFACING Sand Island Access Rd. to Reave St. PROJECT No. 924-01-90M Scale: 1"= 40' Date: May, 1900 SHEET NO. 77OF /9 SHEETS - 14 of 25 27