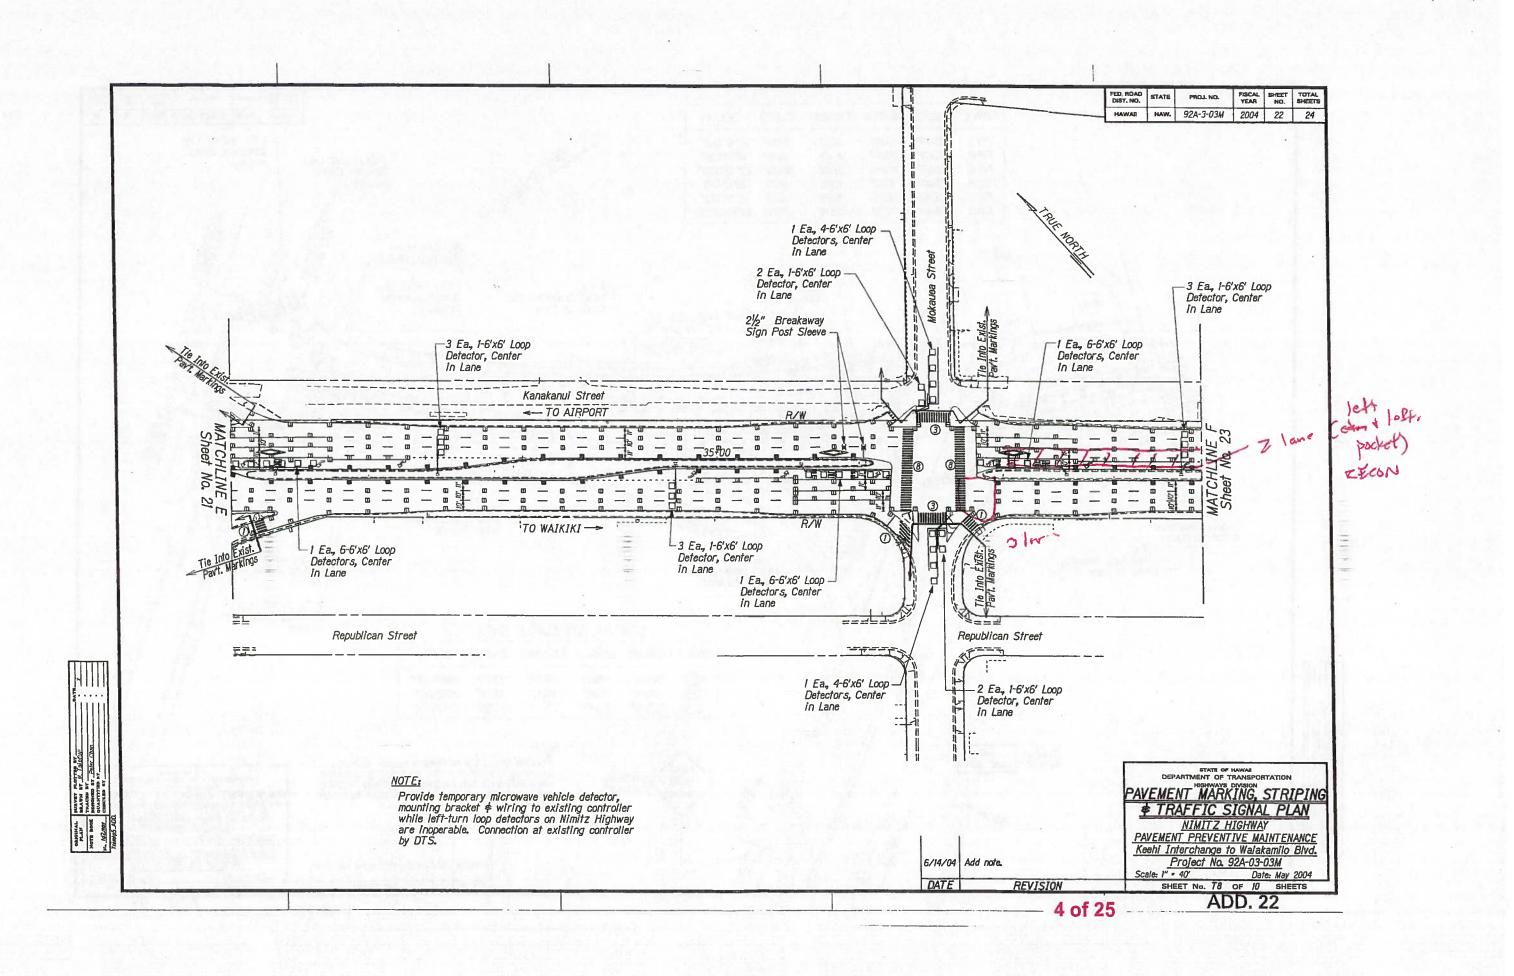

/2018)

-----

FED, ROAD DIST. NO. STATE FISCAL SHEET TOTAL YEAR NO. SHEETS PROJ. NO. HAWAE HAW. 92A-03-03M 2004 19 24 TRUE NORTH TO AIRPORT TO WAIKIKI-11×11 - 18 buttons from guite lines @ Smd to Access sex pumper ADD 20 STATE OF HAWAS PAVEMENT MARKING \$ <u>NIMITZ HIGHWAY</u> <u>PAVEMENT PREVENTIVE MAINTENANCE</u> <u>Keehi Interchange to Walakamilo Road</u> <u>Project No. 92A-03-03M</u> <u>Scale: I" = 40</u> <u>Bate Mar Anon</u> n: /" = 40' Date: May 2004 SHEET No. 75 OF 10 SHEETS ADD. 19 - 1 of 25



.

| FED. ROAD<br>DIST. NO. | STATE | PROJ. NO.  | FISCAL<br>YEAR | SHEET<br>NO. | TOTAL SHEETS |
|------------------------|-------|------------|----------------|--------------|--------------|
| HAWAB                  | HAW.  | 92A-03-03M | 2004           | 20           | 24           |















1110F

-





| FED. I<br>DIST | ROAD STATE PROJ. NO.                                                                            | FISCAL SHEET TOTAL<br>YEAR NO. SHEETS                                                              |          |  |
|----------------|-------------------------------------------------------------------------------------------------|----------------------------------------------------------------------------------------------------|----------|--|
| HAV            | HAII HAW. 92A-01-03                                                                             |                                                                                                    |          |  |
| A TRU          | AL MORTH