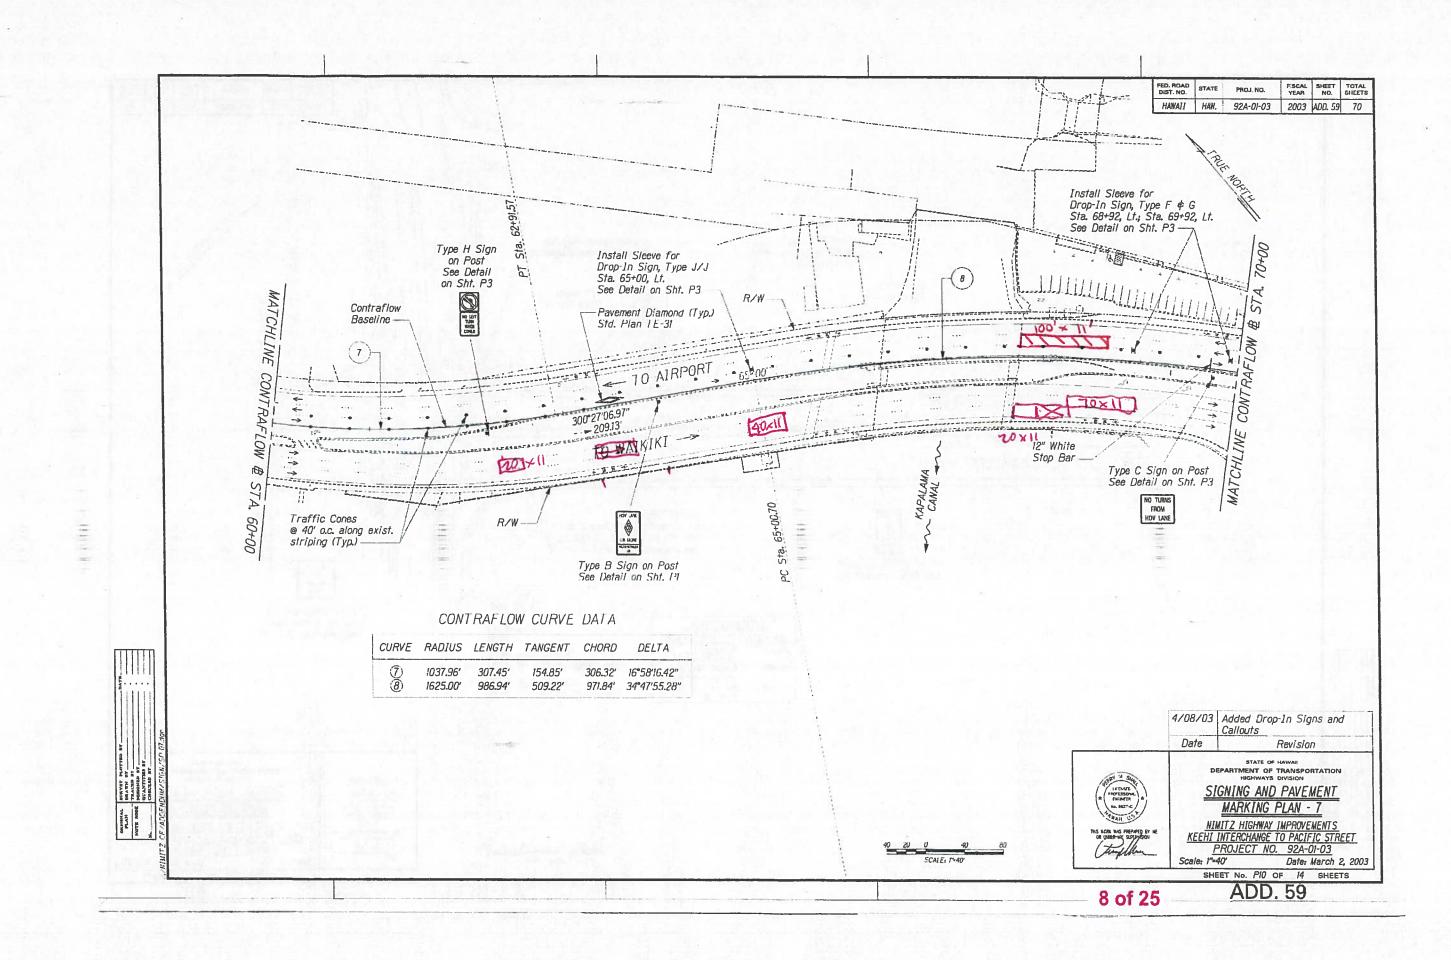

1110F

-

| FED. I<br>DIST | ROAD STATE PROJ. NO.                                                                            | FISCAL SHEET TOTAL<br>YEAR NO. SHEETS                                                              |          |  |
|----------------|-------------------------------------------------------------------------------------------------|----------------------------------------------------------------------------------------------------|----------|--|
| HAV            | HAII HAW. 92A-01-03                                                                             |                                                                                                    |          |  |
| A TRU          | AL MORTH                                                                                        |                                                                                                    |          |  |
|                |                                                                                                 |                                                                                                    |          |  |
| 1              | O WAIKINI                                                                                       |                                                                                                    |          |  |
| X              |                                                                                                 |                                                                                                    |          |  |
|                |                                                                                                 |                                                                                                    | -        |  |
|                |                                                                                                 |                                                                                                    | -        |  |
|                |                                                                                                 |                                                                                                    |          |  |
|                |                                                                                                 |                                                                                                    |          |  |
| )•)            | SIGNING AN                                                                                      | TE HAWAN<br>F TRANSPORTATION<br>D PAVEMENT<br>PLAN - 10                                            |          |  |
| MED ET E       | NINITZ HIGHWA<br><u>KEEHI INTERCHANGI</u><br><u>PROJECT N</u><br>Scale: I"=40'<br>SHEET No. PI3 | <u>Y IMPROVEMENTS</u><br>TO PACIFIC STREET<br>10. 92A-01-03<br>Date: March 2, 2003<br>OF 14 SHEETS |          |  |
| f 25           |                                                                                                 | 62                                                                                                 | d a star |  |