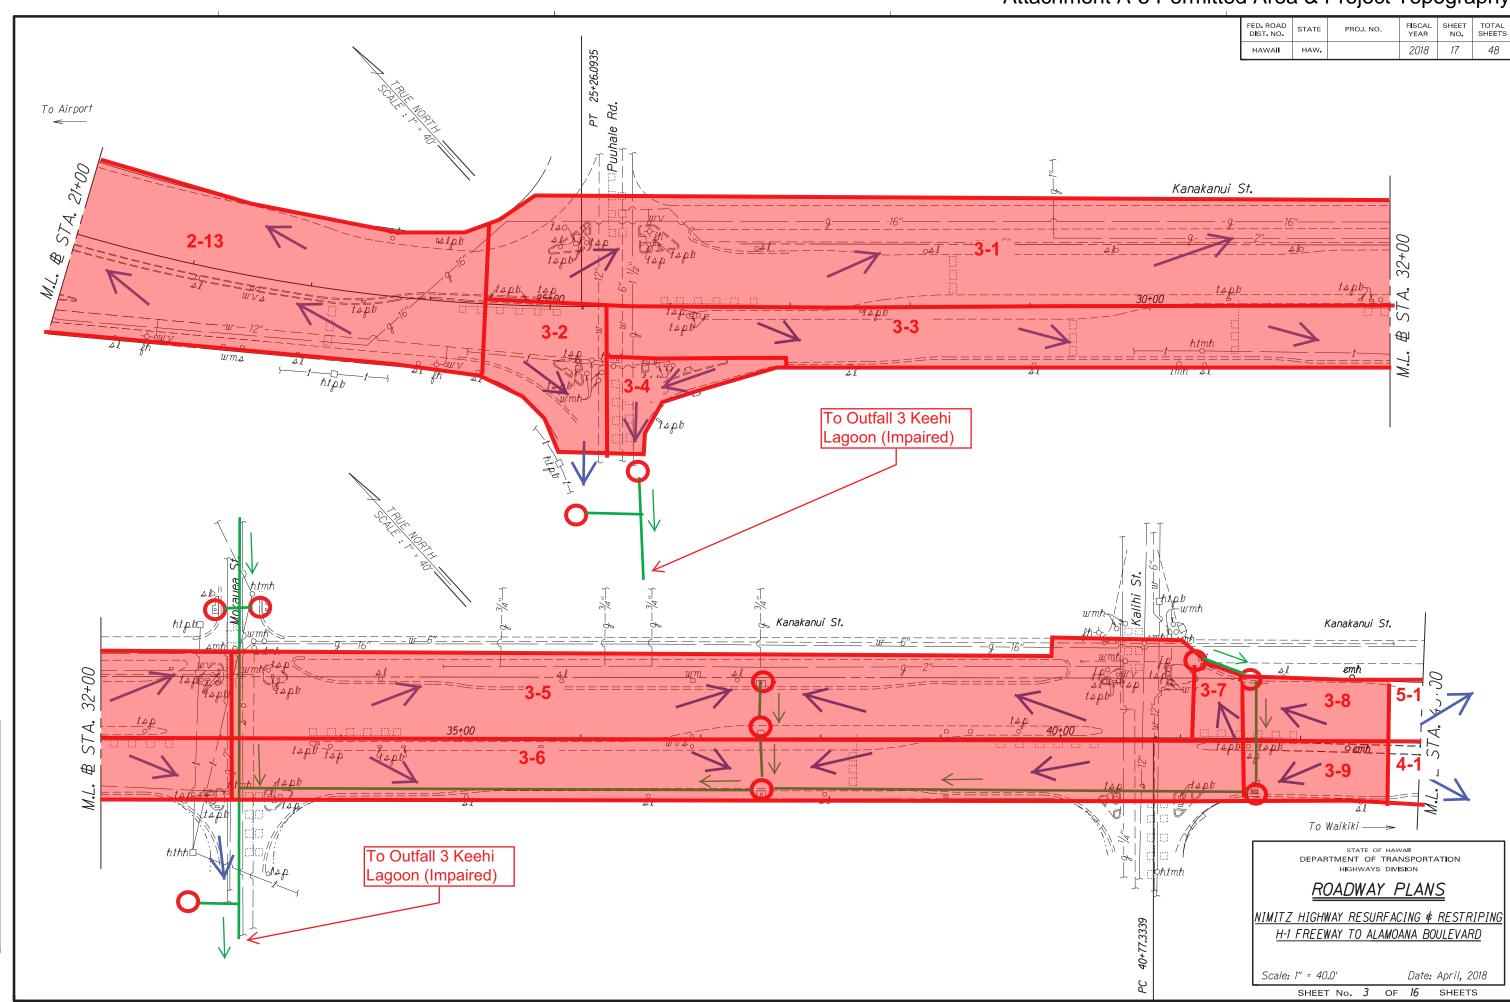

# Nimitz Highway and Ala Moana Boulevard Resurfacing, Kalihi Stream Bridge to Atkinson Drive Project Location (Staging Area 4)

Nimitz Highway/Ala Moana Boulevard, Resurfacing - Additional Staging Areas