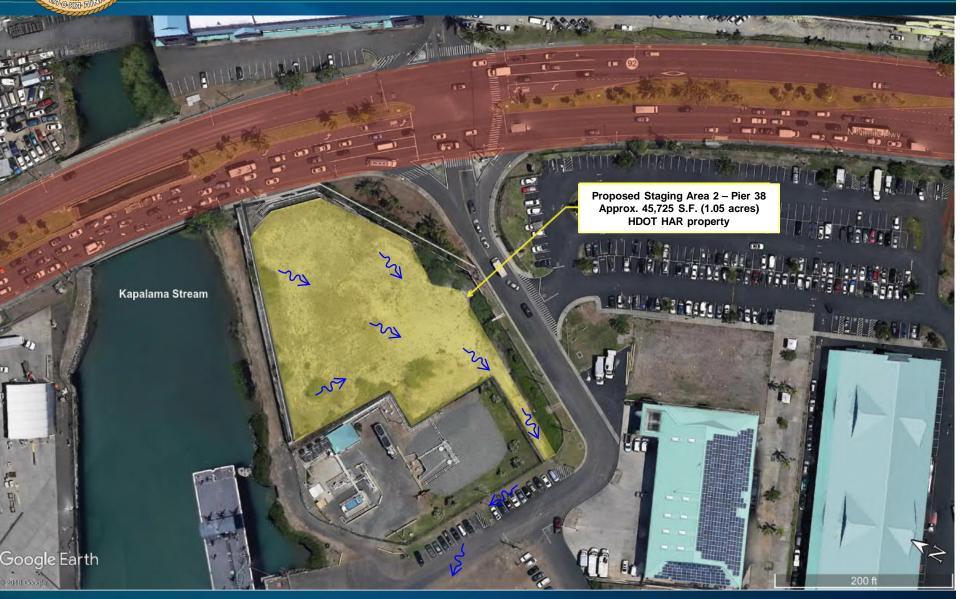

### Nimitz Highway and Ala Moana Boulevard Resurfacing, Kalihi Stream Bridge to Atkinson Drive Project Location (Staging Area 2)