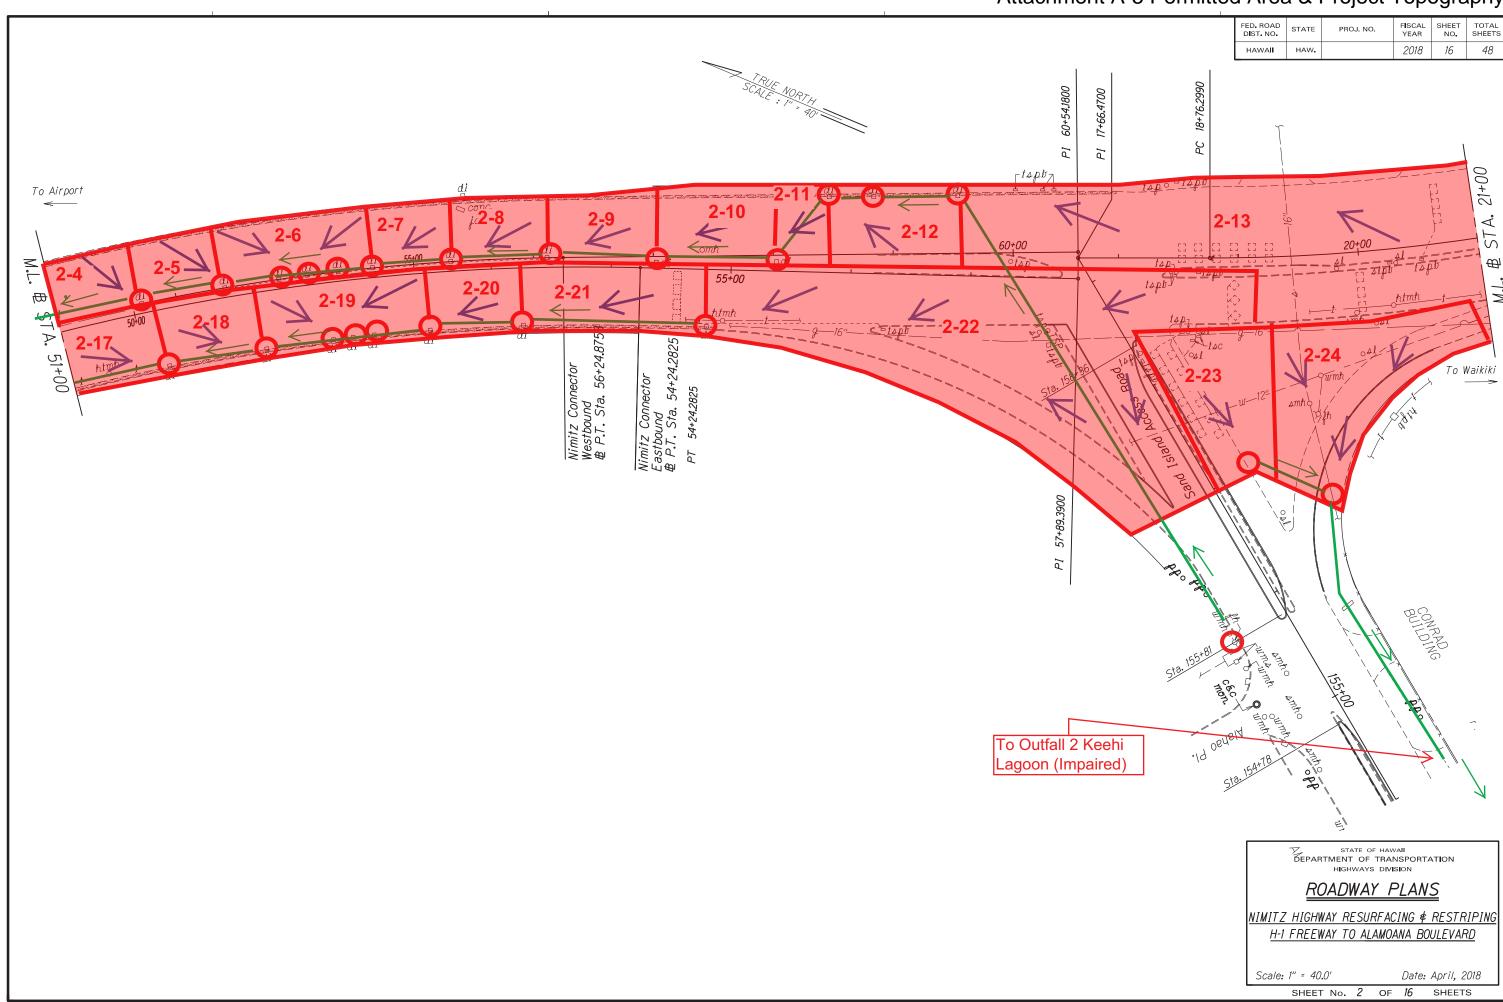

## Nimitz Highway and Ala Moana Boulevard Resurfacing, Kalihi Stream Bridge to Atkinson Drive Project Location (Staging Area 3)