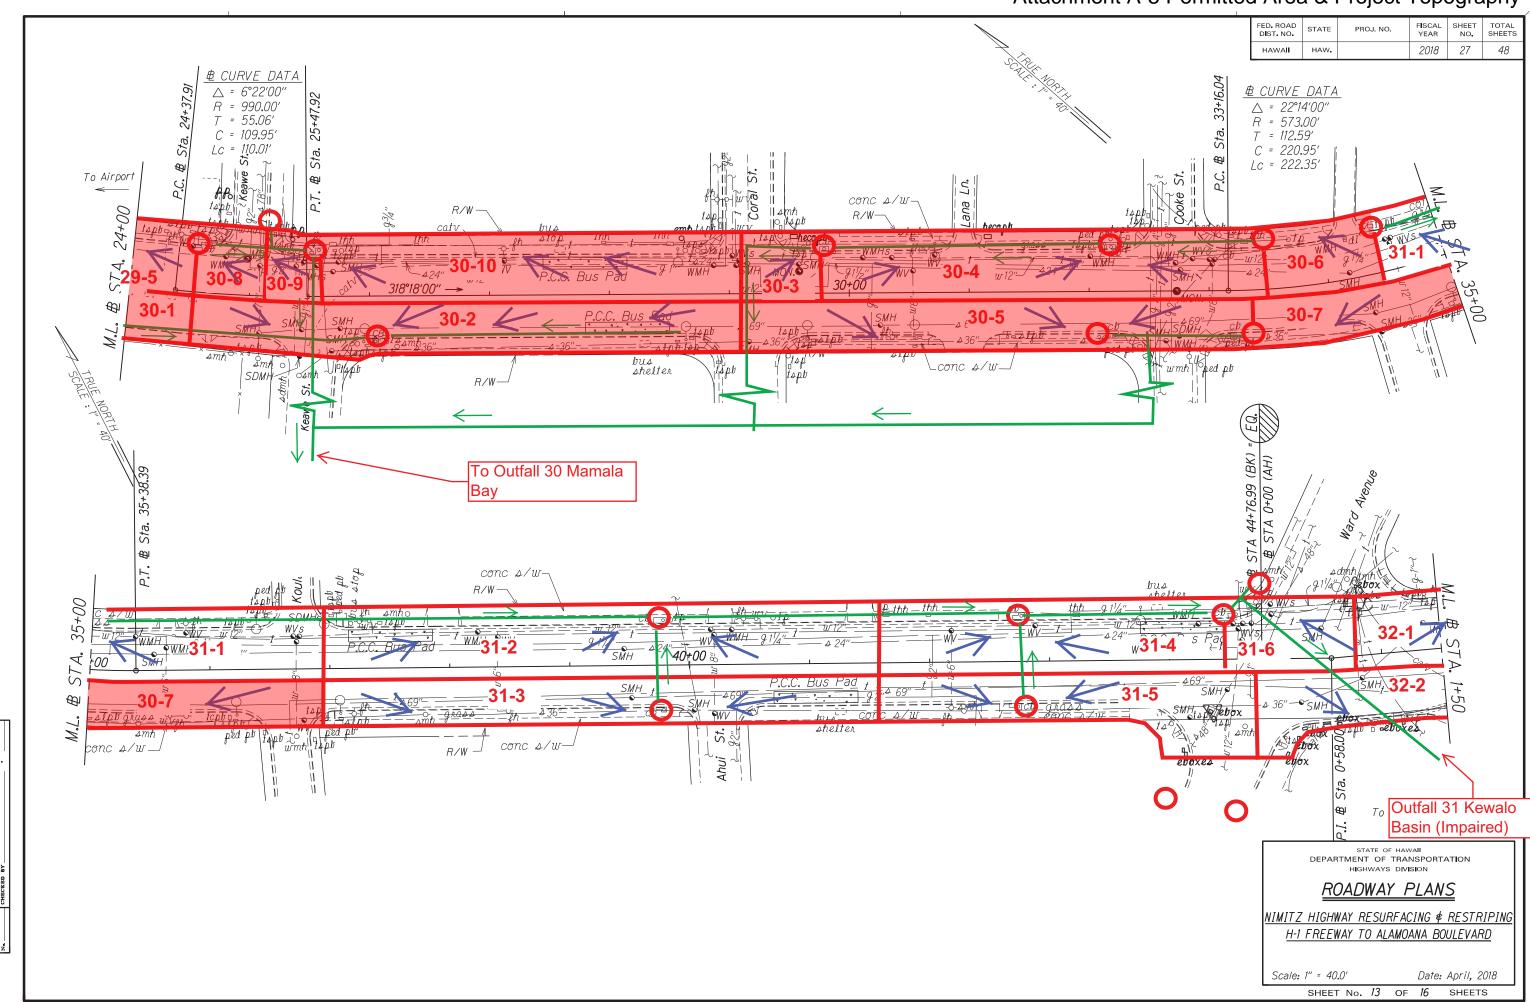

### Nimitz Highway and Ala Moana Boulevard Resurfacing, Kalihi Stream Bridge to Atkinson Drive Project Location (Staging Area 1)











### Nimitz Highway and Ala Moana Boulevard Resurfacing, Kalihi Stream Bridge to Atkinson Drive Project Location (Staging Area 2)





## Nimitz Highway and Ala Moana Boulevard Resurfacing, Kalihi Stream Bridge to Atkinson Drive Project Location (Staging Area 3)





# Nimitz Highway and Ala Moana Boulevard Resurfacing, Kalihi Stream Bridge to Atkinson Drive Project Location (Staging Area 4)











Nimitz Highway/Ala Moana Boulevard, Resurfacing - Additional Staging Areas