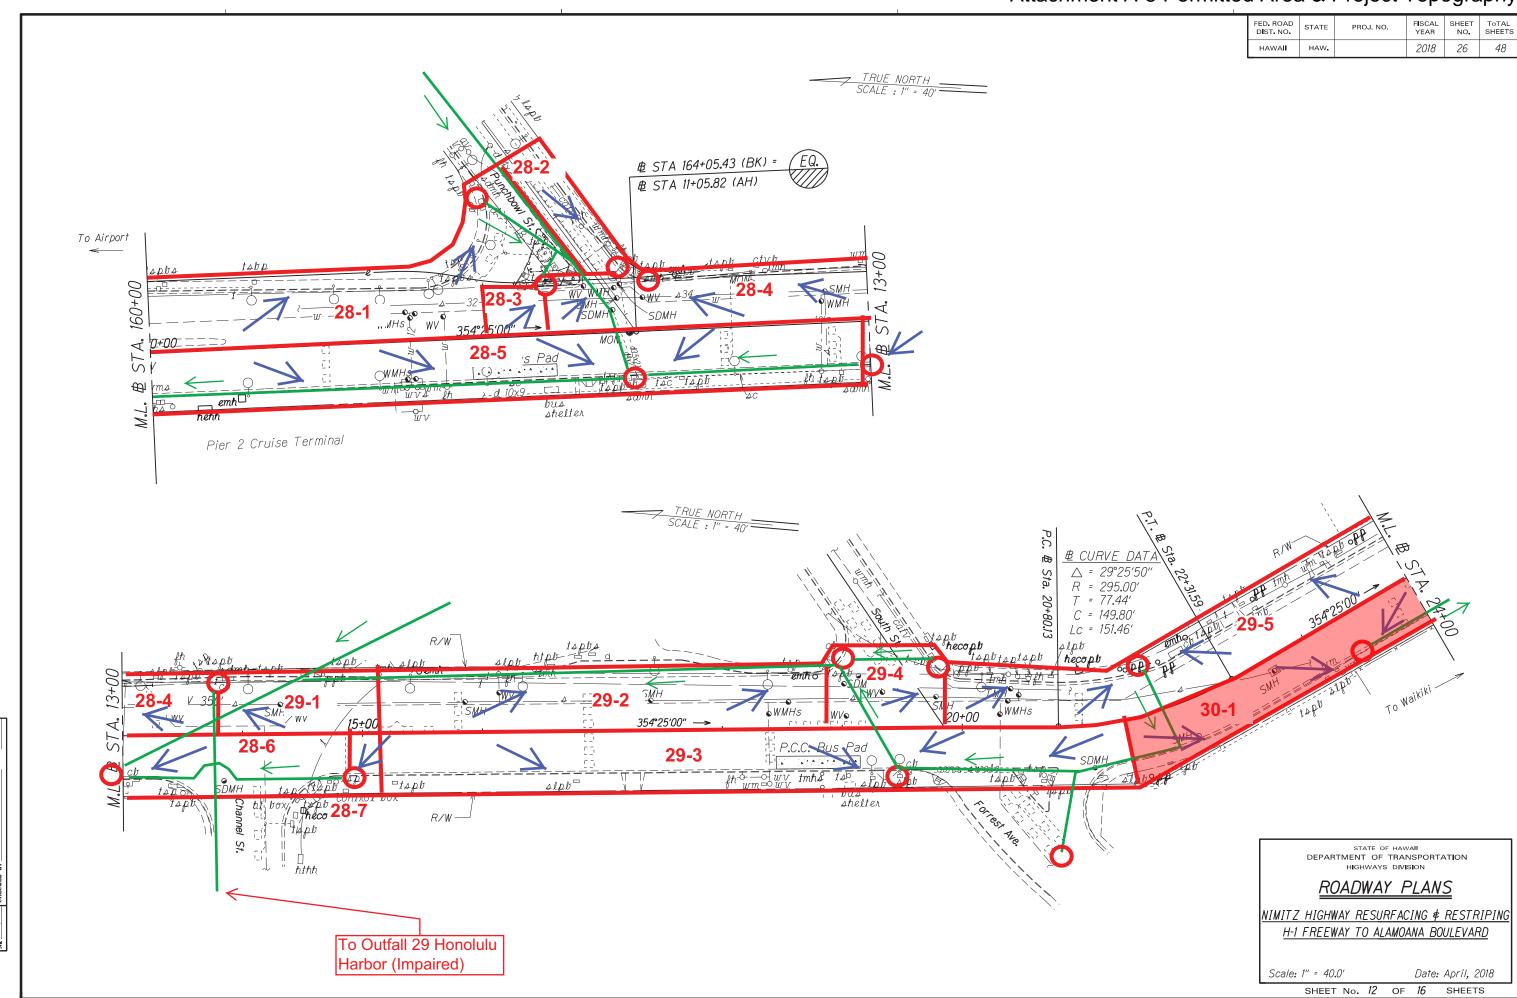

### Nimitz Highway and Ala Moana Boulevard Resurfacing, Kalihi Stream Bridge to Atkinson Drive Project Location (Staging Area 1)