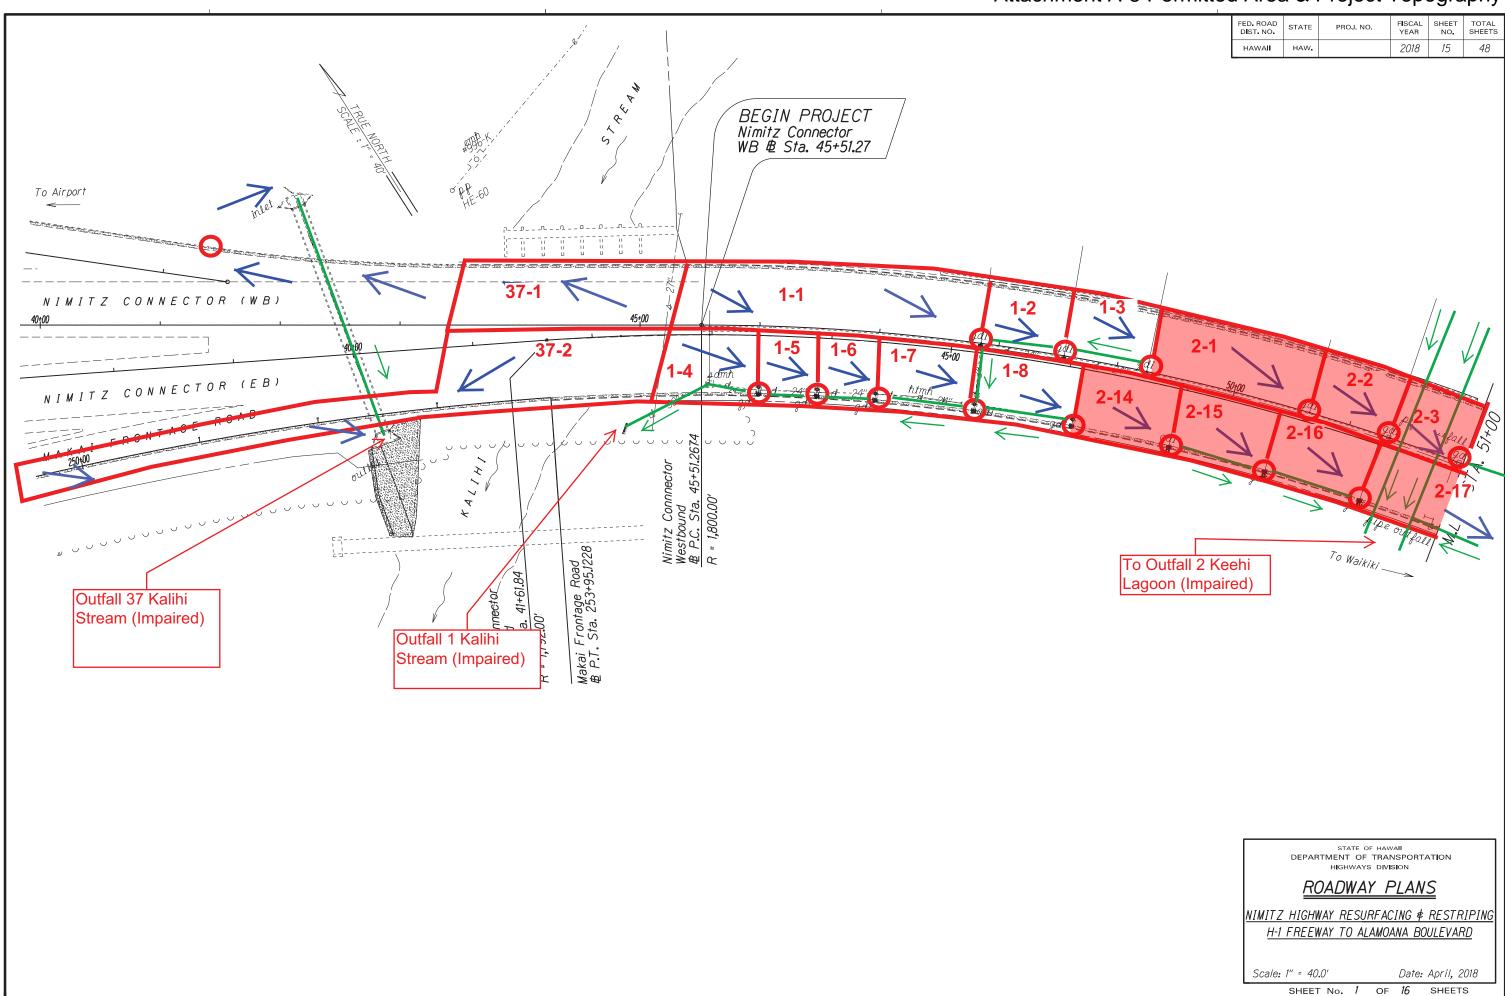

### Nimitz Highway and Ala Moana Boulevard Resurfacing, Kalihi Stream Bridge to Atkinson Drive Project Location (Staging Area 2)