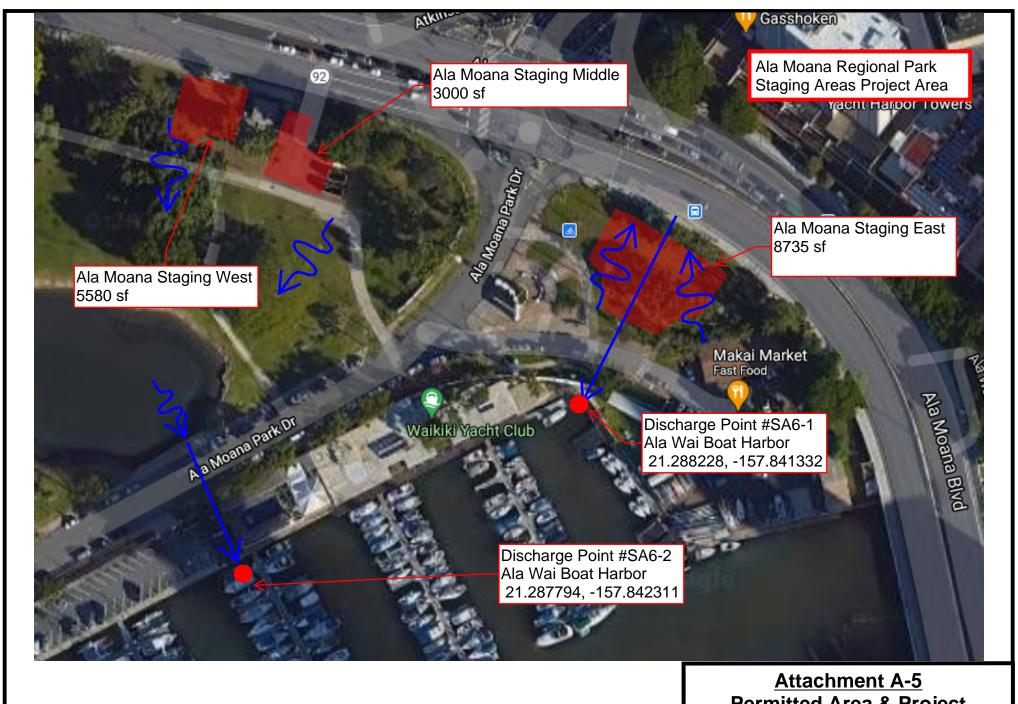

# Nimitz Highway and Ala Moana Boulevard Resurfacing, Kalihi Stream Bridge to Atkinson Drive Project Location (Staging Area 4)

Nimitz Highway/Ala Moana Boulevard, Resurfacing - Additional Staging Areas