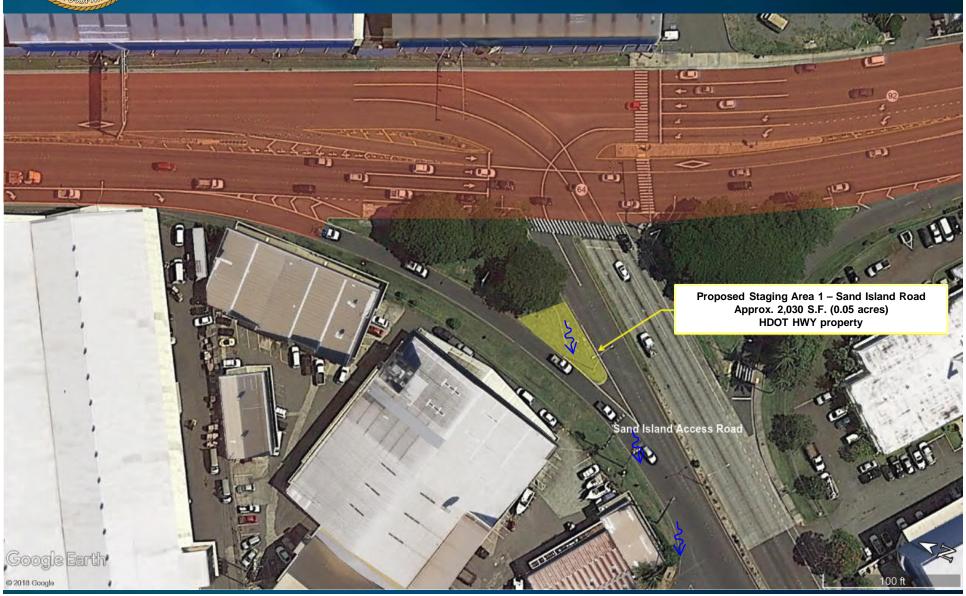

### Nimitz Highway and Ala Moana Boulevard Resurfacing, Kalihi Stream Bridge to Atkinson Drive Project Location (Staging Area 1)