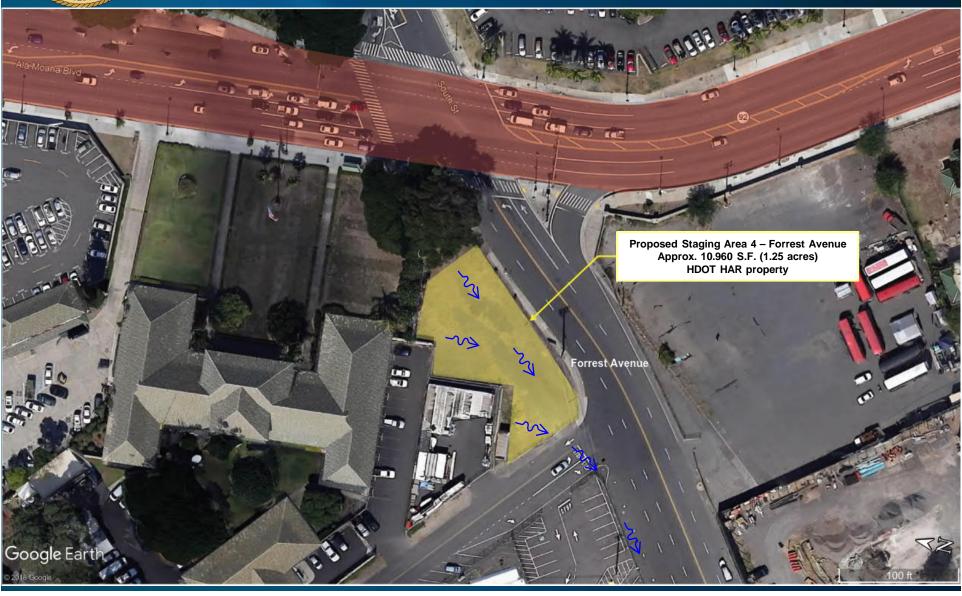

# Nimitz Highway and Ala Moana Boulevard Resurfacing, Kalihi Stream Bridge to Atkinson Drive Project Location (Staging Area 4)

Nimitz Highway/Ala Moana Boulevard, Resurfacing - Additional Staging Areas