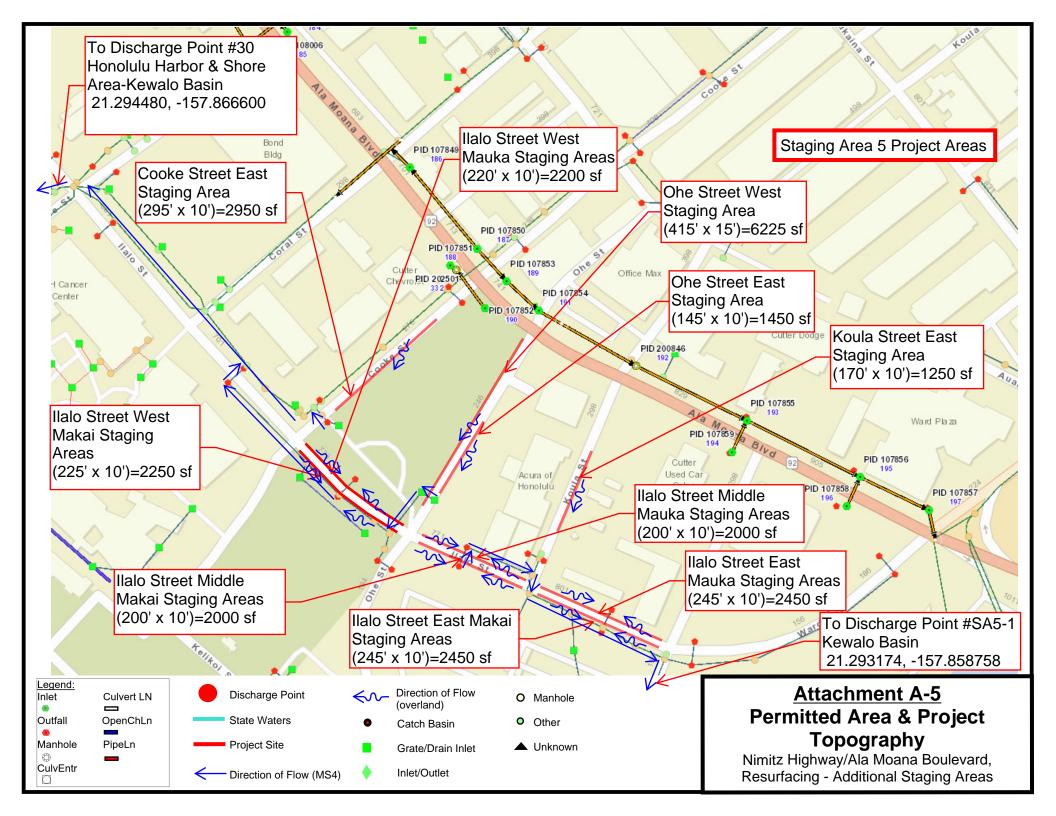

## Nimitz Highway and Ala Moana Boulevard Resurfacing, Kalihi Stream Bridge to Atkinson Drive Project Location (Staging Area 3)