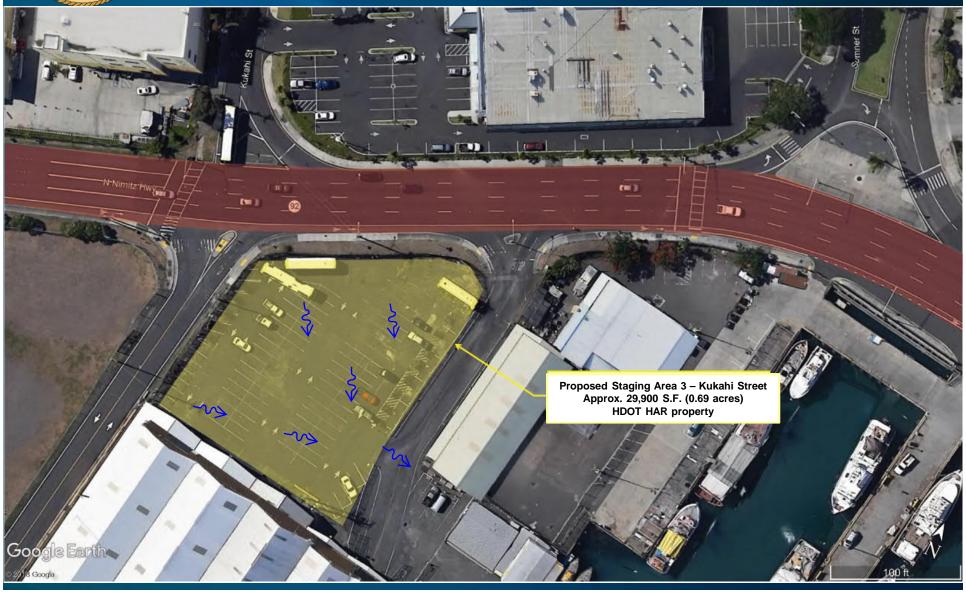

## Nimitz Highway and Ala Moana Boulevard Resurfacing, Kalihi Stream Bridge to Atkinson Drive Project Location (Staging Area 3)