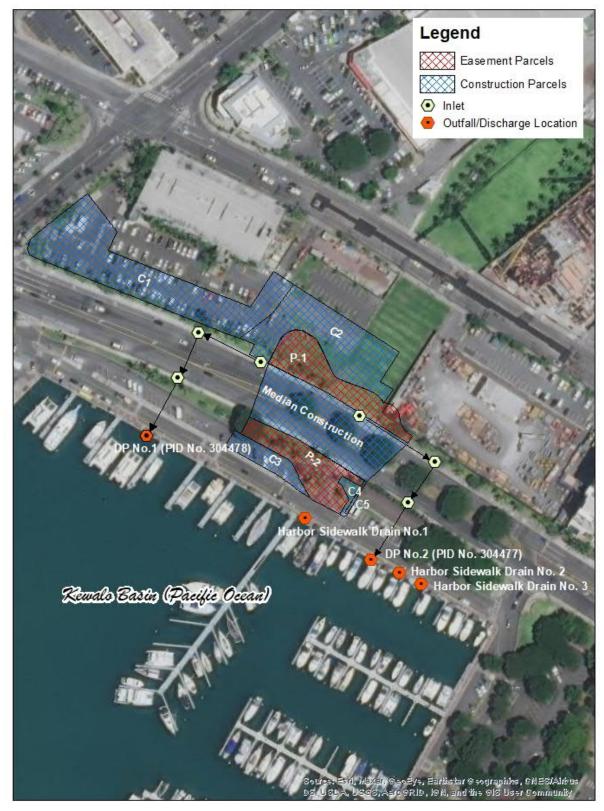

## MAPS SHOWING LOCATIONS OF CONTRACTOR/SUB-CONTRACTOR CONTROL, PROJECT SITE MAPS, CONSTRUCTION PLANS/DRAWINGS, BMP LOCATION MAPS, AND BMP DETAILS

Project and State Waters Map (Outfall Locations) for Areas Outside HDOT provided NOI/NPDES Permit

Property Boundary Maps for Areas Outside HDOT Provided NOI/NPDES Permit

Drainage Maps for Areas Outside of HDOT provided NOI/NPDES Permit

Contractor/Sub-Contractor Control Map

Site-Specific Best Management Plan and Phasing Plans