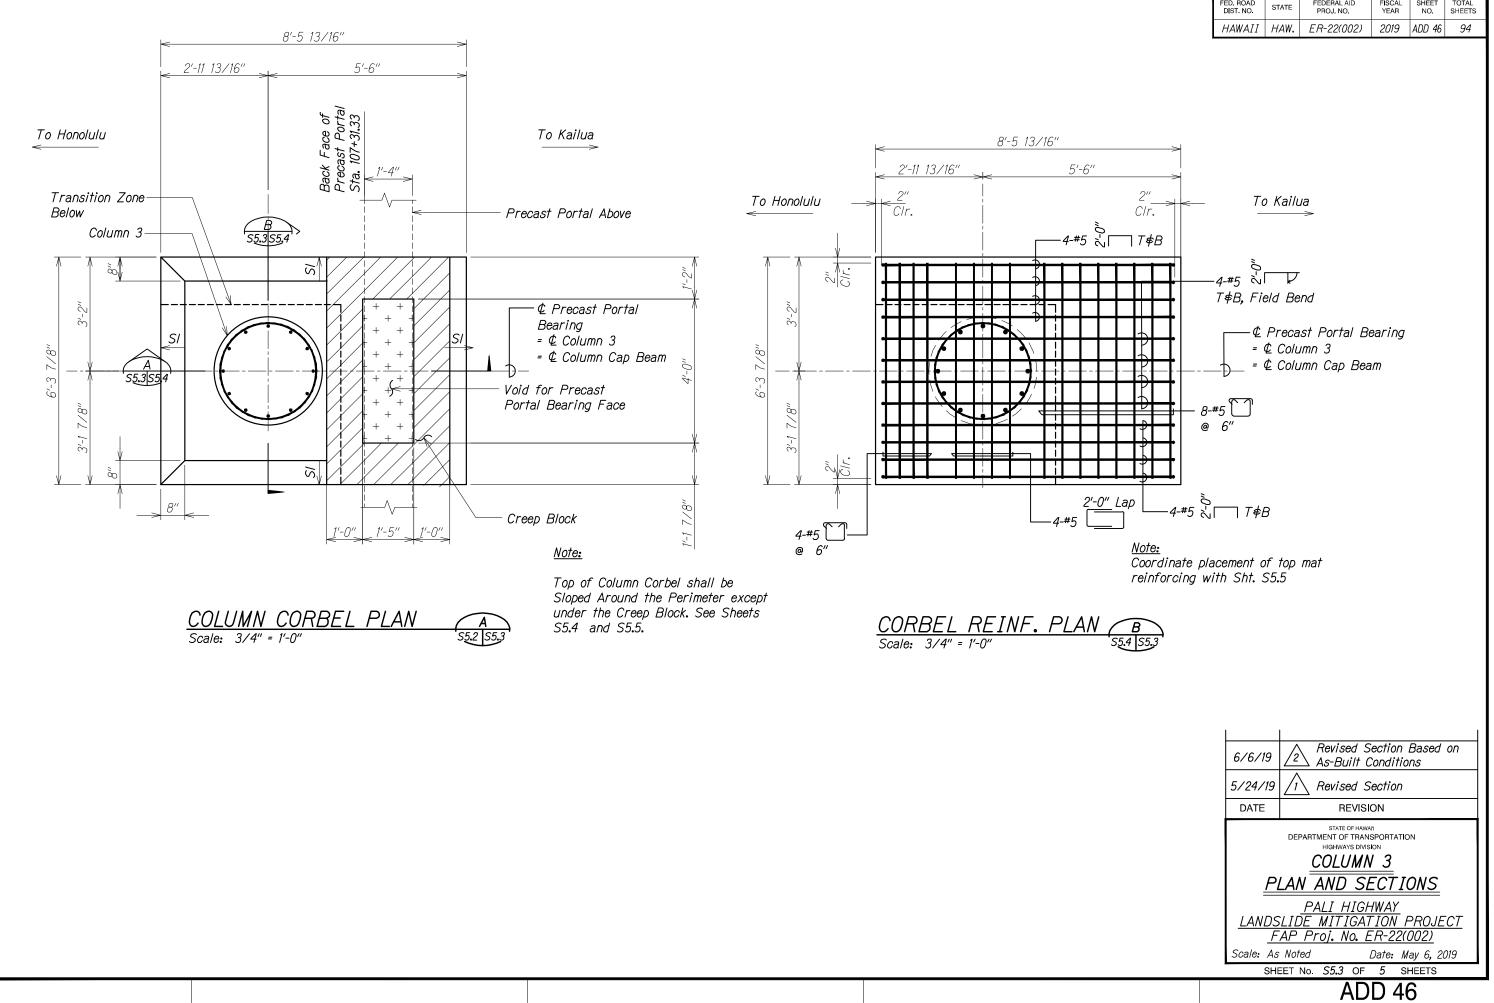

SURVEI DRAWN TRACED DESIGN

| FED. ROAD<br>DIST. NO. | STATE | FEDERAL AID<br>PROJ. NO. | FISCAL<br>YEAR | SHEET<br>NO. | TOTAL<br>SHEETS |
|------------------------|-------|--------------------------|----------------|--------------|-----------------|
| HAWAII                 | HAW.  | ER-22(002)               | 2019           | ADD 46       | 94              |