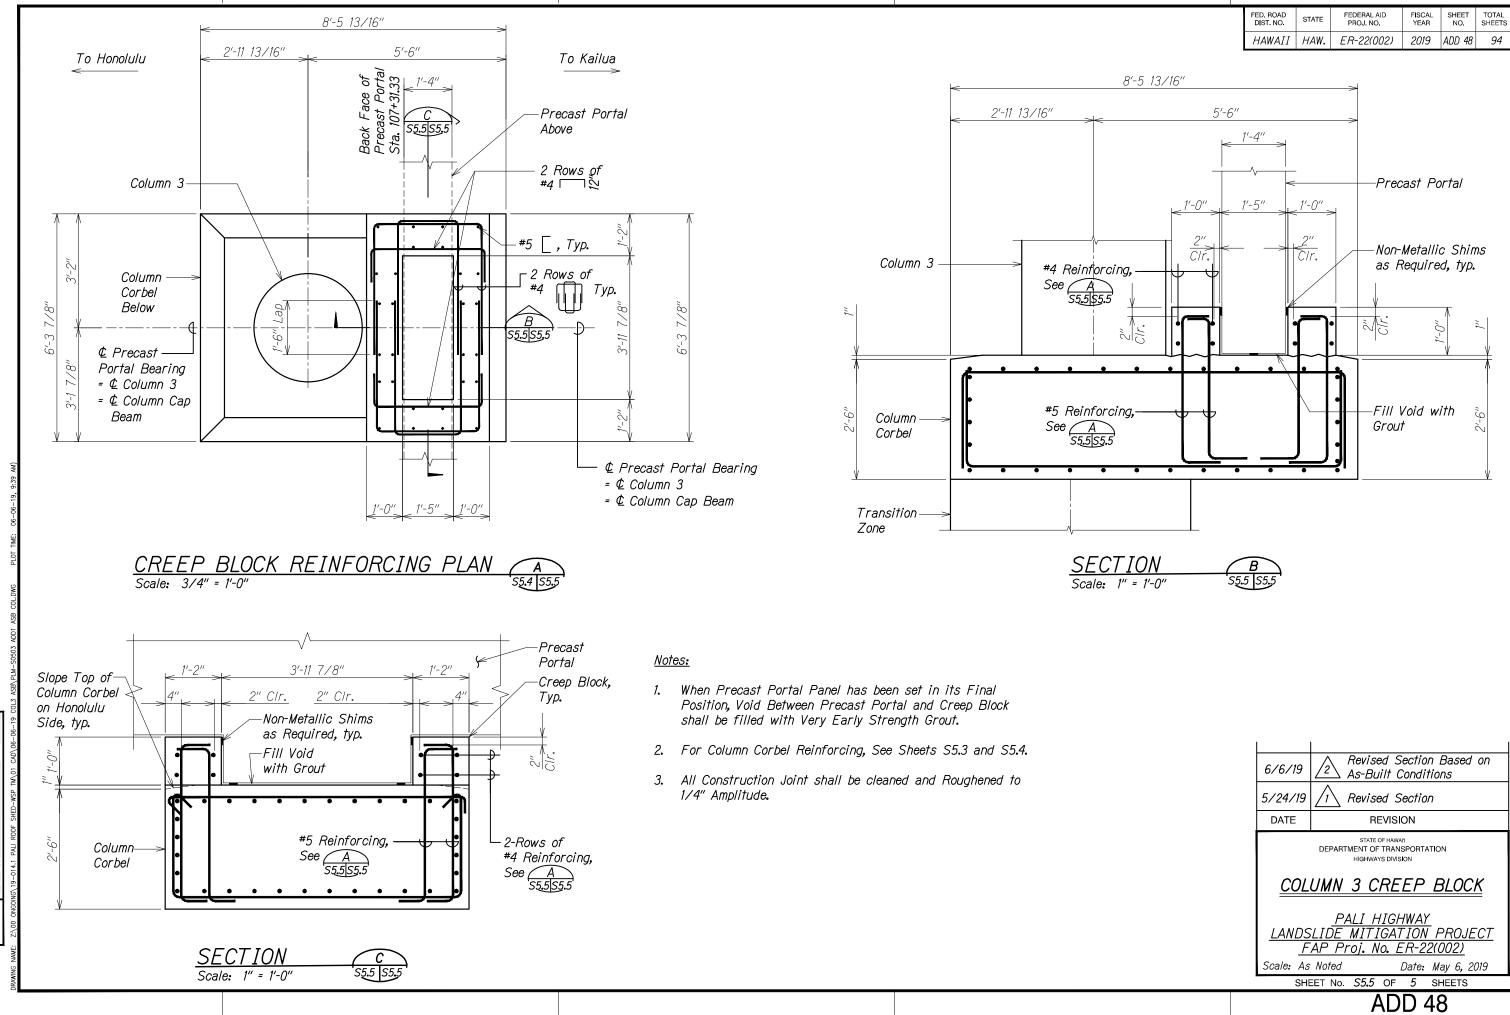

Ę.... SURVEY PLO DRAWN BY \_\_ TRACED BY \_ DESIGNED B QUANTITIES

| FED. ROAD<br>DIST. NO. | STATE | FEDERAL AID<br>PROJ. NO. | FISCAL<br>YEAR | SHEET<br>NO. | TOTAL<br>SHEETS |
|------------------------|-------|--------------------------|----------------|--------------|-----------------|
| HAWAII                 | HAW.  | ER-22(002)               | 2019           | ADD 48       | 94              |