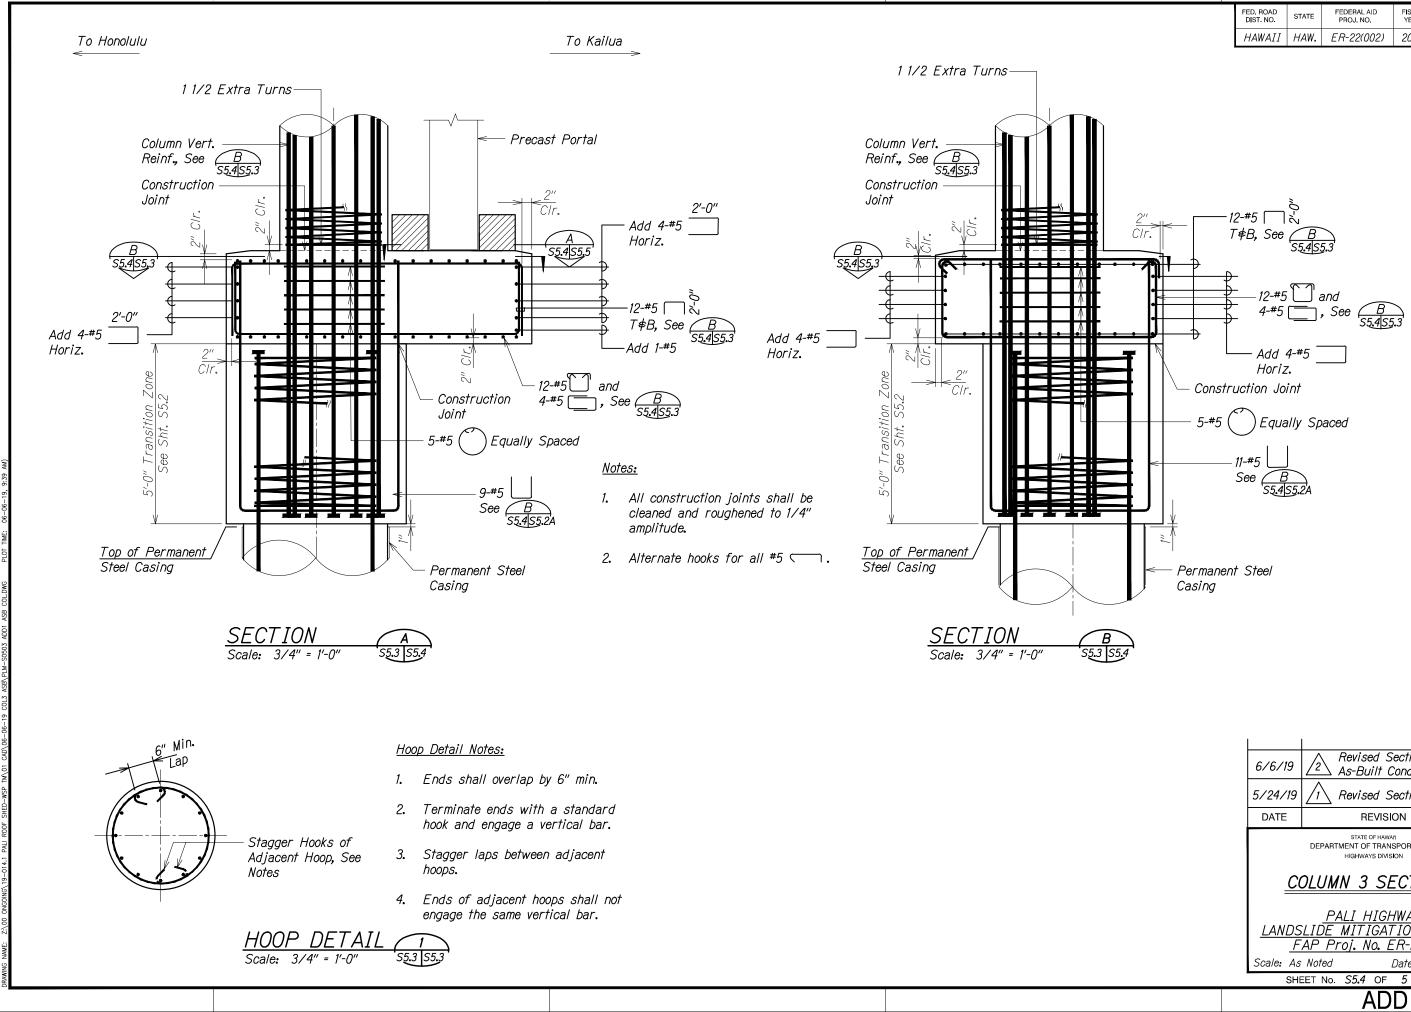

ATA . . .

SURVEY PLO DRAWN BY TRACED BY DESIGNED E

PLAN

| FED. ROAD<br>DIST. NO.STATEFEDERAL AID<br>PROJ. NO.FISCAL<br>YEARSHEET<br>SHEETSHAWAIIHAW.ER-22(002)2019ADD 4794 |        |       |            |      |        |    |
|------------------------------------------------------------------------------------------------------------------|--------|-------|------------|------|--------|----|
| HAWAII HAW. ER-22(002) 2019 ADD 47 94                                                                            |        | STATE |            |      |        |    |
|                                                                                                                  | HAWAII | HAW.  | ER-22(002) | 2019 | ADD 47 | 94 |

| 6/6/19  | Revised Section Based on<br>As-Built Conditions                      |
|---------|----------------------------------------------------------------------|
| 5/24/19 | 1 Revised Section                                                    |
| DATE    | REVISION                                                             |
| <u></u> | STATE OF HAWARI<br>DEPARTMENT OF TRANSPORTATION<br>HIGHWAYS DIVISION |
|         | PALI HIGHWAY<br>LIDE MITIGATION PROJECT<br>AP Proj. No. ER-22(002)   |
|         | Noted Date: May 6, 2019   EET No. S5.4 OF 5 SHEETS                   |
|         | ADD 47                                                               |