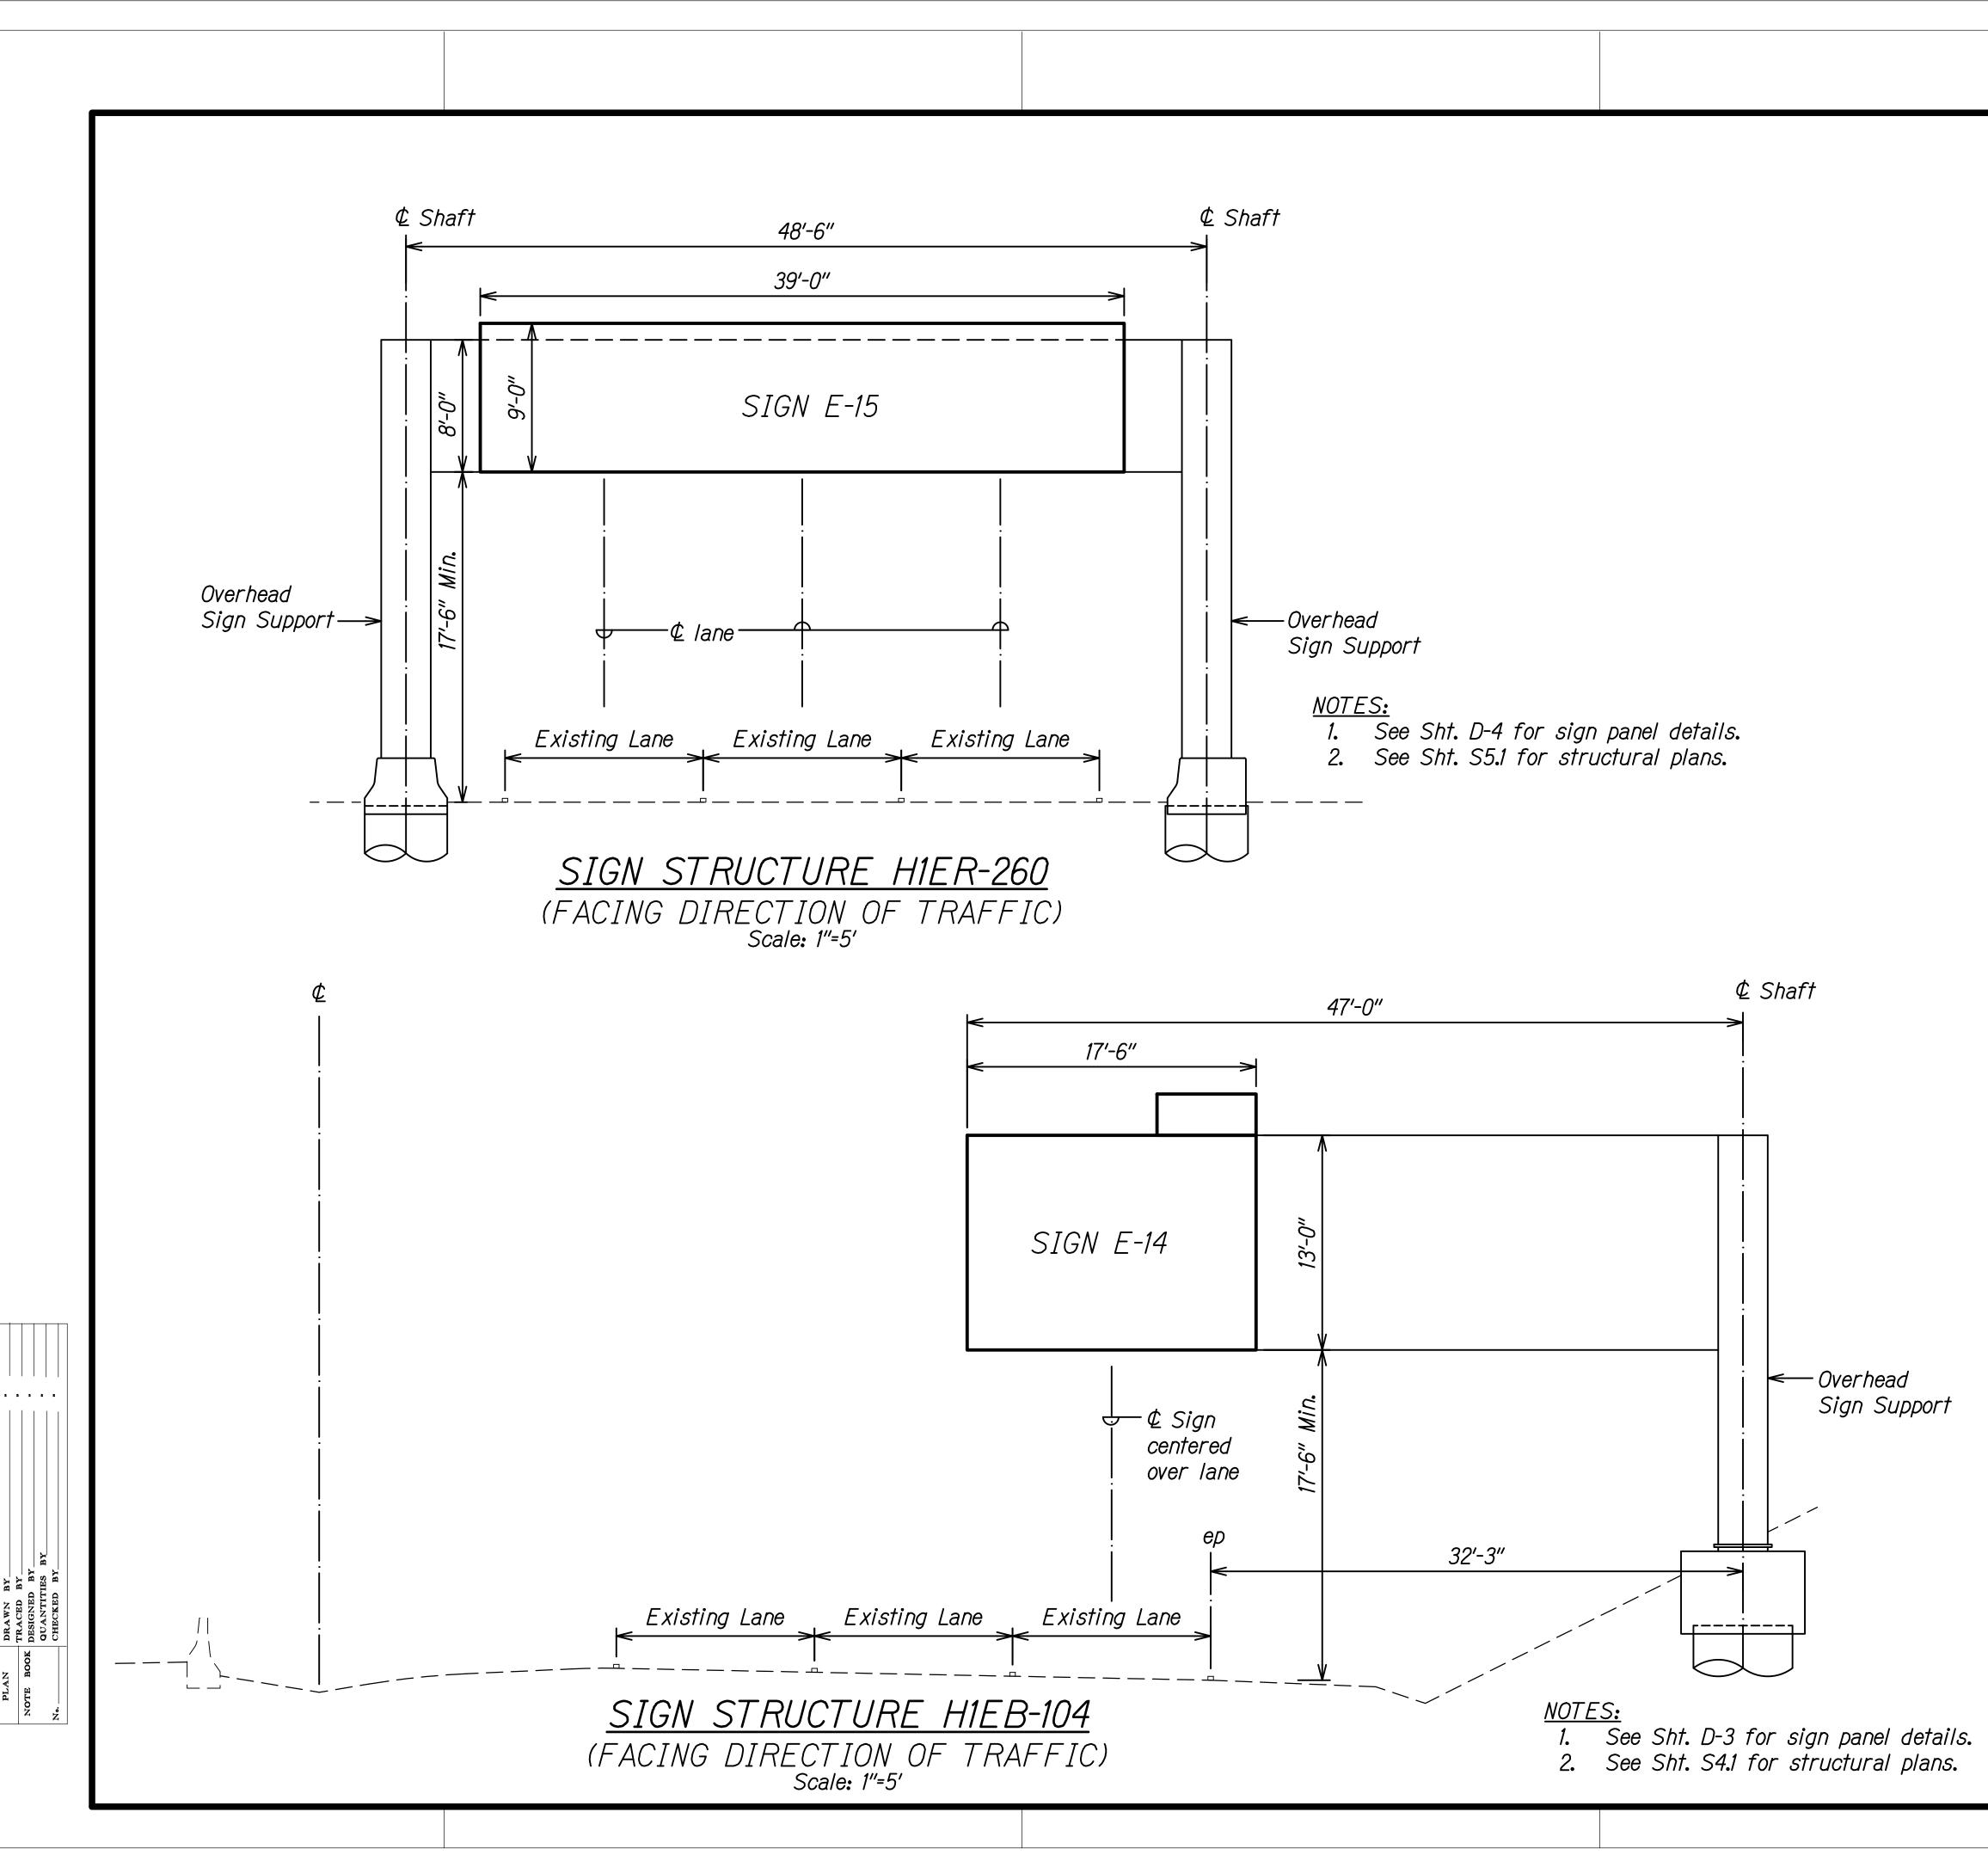

<--- Overhead Sign Support

| FED. ROAD<br>DIST. NO. | STATE | FEDERAL AID<br>PROJ. NO. | FISCAL<br>YEAR | SHEET<br>NO. | TOTAL<br>SHEETS |
|------------------------|-------|--------------------------|----------------|--------------|-----------------|
| HAWAII                 | HAW.  | NH-0300(205)             | 2024           | 30           | 197             |