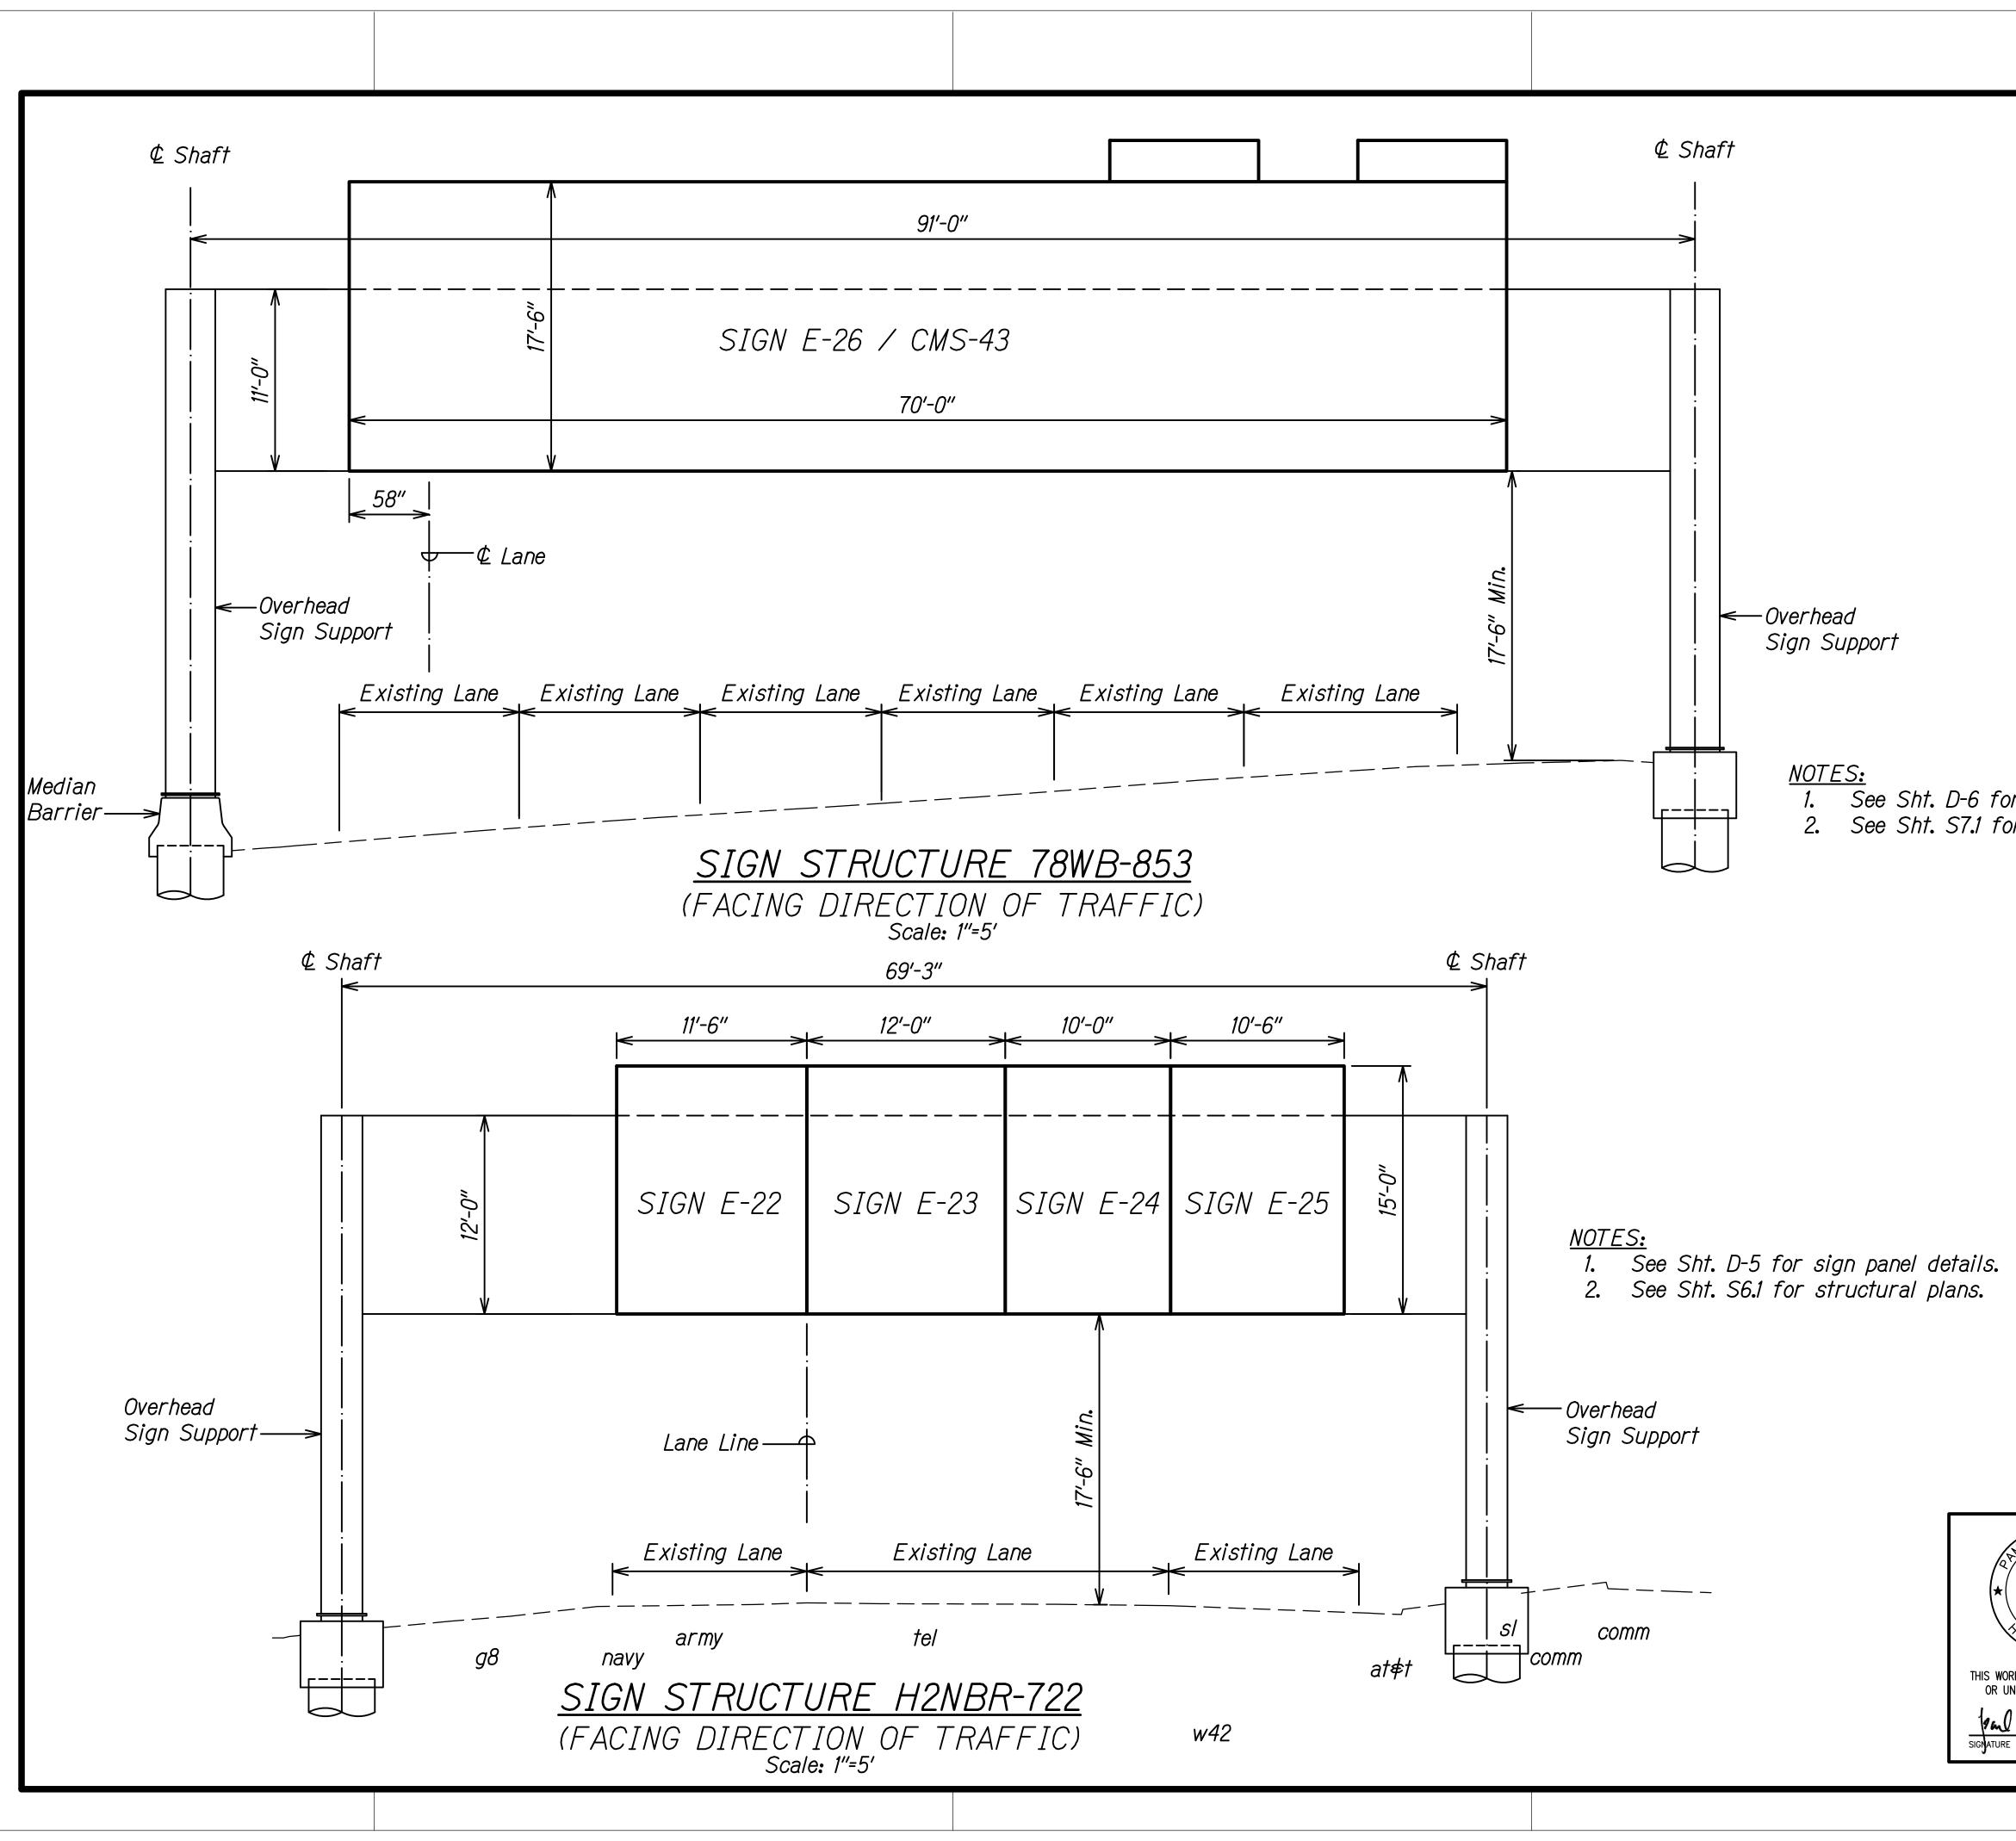

<--- Overhead Sign Support

| FED. ROAD<br>DIST. NO. | STATE | FEDERAL AID<br>PROJ. NO. | FISCAL<br>YEAR | SHEET<br>NO. | TOTAL<br>SHEETS |
|------------------------|-------|--------------------------|----------------|--------------|-----------------|
| HAWAII                 | HAW.  | NH-0300(205)             | 2024           | 30           | 197             |

<---Overhead Sign Support

> NOTES: 1. See Sht. D-6 for sign panel details. 2. See Sht. S7.1 for structural plans.

| CHIELA K. UL<br>LICENSED<br>PROFESSIONAL<br>ENGINEER<br>No. 10352-C<br>HAII, U.S. | STATE OF HAWAII<br>DEPARTMENT OF TRANSPOO<br>HIGHWAYS DIVISION<br><u>DESTINATION</u><br><u>FRAME LAY(</u> |                 |
|-----------------------------------------------------------------------------------|-----------------------------------------------------------------------------------------------------------|-----------------|
| THIS WORK WAS PREPARED BY ME<br>OR UNDER MY SUPERVISION.                          | <u>INTERSTATE ROUTE H-1</u><br>DESTINATION SIGN UPGRADE/REPL                                              |                 |
| 19 ml Klux 04/30/24                                                               | <u>FAP NO. NH-0300</u>                                                                                    | <u>)(205)</u>   |
| SIGNATURE OF THE LICENSE                                                          | Scale: As Shown                                                                                           | Date: Oct. 2023 |
|                                                                                   | SHEET No. <i>F-3</i> OF                                                                                   | 3 SHEETS        |
|                                                                                   |                                                                                                           | 30              |