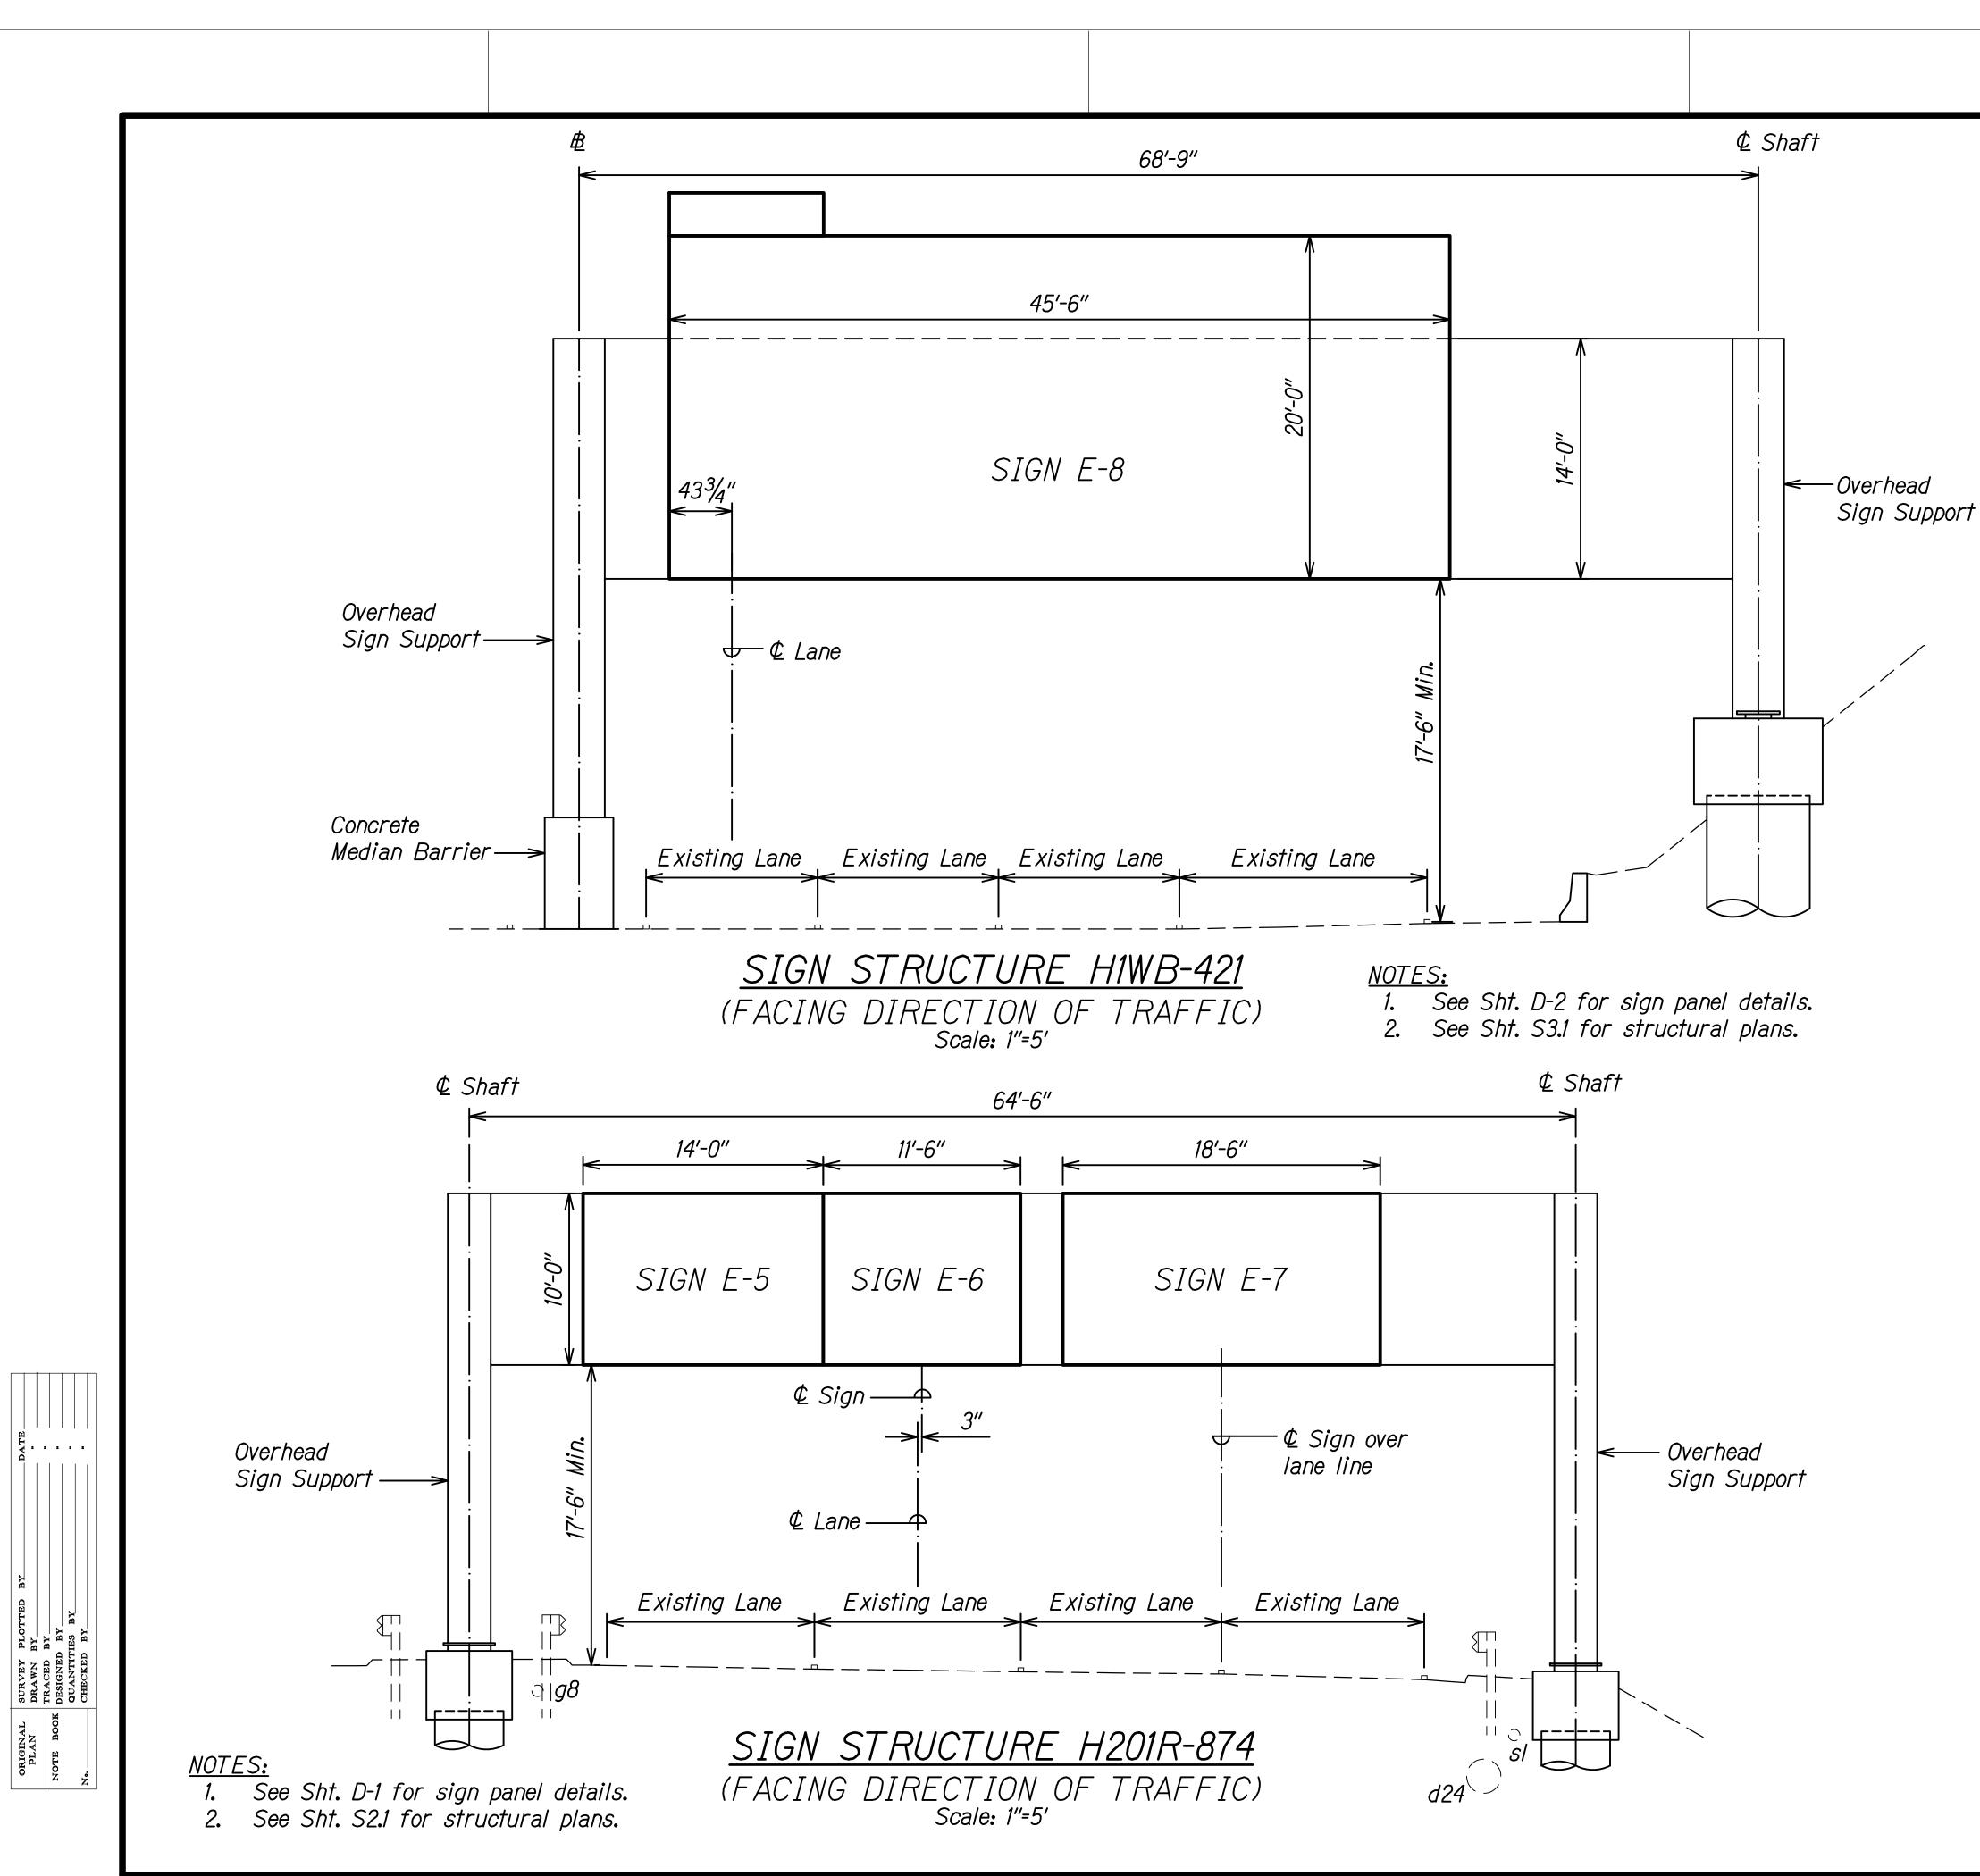

|  | FED. ROAD<br>DIST. NO. | STATE | FEDERAL AID<br>PROJ. NO. | FISCAL<br>YEAR | SHEET<br>NO. | TOTAL<br>SHEETS |
|--|------------------------|-------|--------------------------|----------------|--------------|-----------------|
|  | HAWAII                 | HAW.  | NH-0300(205)             | 2024           | 28           | 197             |