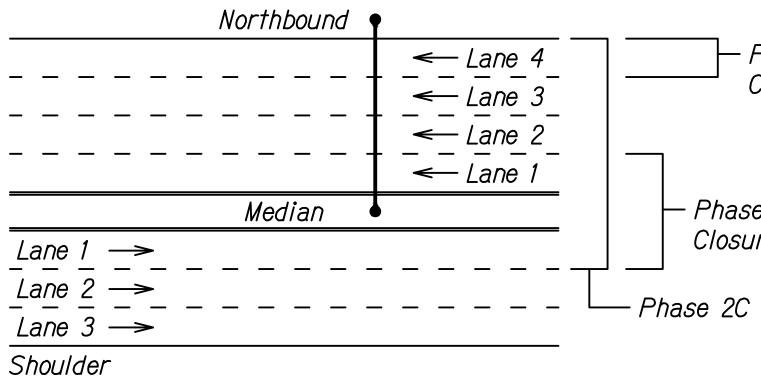

|                                                                                   |              |                                                                                                |                                                                                                                                                         | FED. ROAD<br>DIST. NO.STATEFEDERAL AID<br>PROJ. NO.FISCAL<br>YEARSHEETTOTAL<br>SHEETS                                                                                                                                                                                                                                                                                                                                                                                                                                                                                                                                                                                                                                                                                                                                                                                                                                                                                                                                                                                                                                                                                                                                                                                                                                                            |
|-----------------------------------------------------------------------------------|--------------|------------------------------------------------------------------------------------------------|---------------------------------------------------------------------------------------------------------------------------------------------------------|--------------------------------------------------------------------------------------------------------------------------------------------------------------------------------------------------------------------------------------------------------------------------------------------------------------------------------------------------------------------------------------------------------------------------------------------------------------------------------------------------------------------------------------------------------------------------------------------------------------------------------------------------------------------------------------------------------------------------------------------------------------------------------------------------------------------------------------------------------------------------------------------------------------------------------------------------------------------------------------------------------------------------------------------------------------------------------------------------------------------------------------------------------------------------------------------------------------------------------------------------------------------------------------------------------------------------------------------------|
| TRAFETO CONTROL RUNGE 2 STON U2010 974                                            |              |                                                                                                |                                                                                                                                                         | HAWAII HAW. NH-0300(205) 2024 19 197                                                                                                                                                                                                                                                                                                                                                                                                                                                                                                                                                                                                                                                                                                                                                                                                                                                                                                                                                                                                                                                                                                                                                                                                                                                                                                             |
| <u>TRAFFIC CONTROL PHASE 2 - SIGN H201R-874</u>                                   | Dhaqa        | Construction Ph<br>Closure Description                                                         |                                                                                                                                                         | _                                                                                                                                                                                                                                                                                                                                                                                                                                                                                                                                                                                                                                                                                                                                                                                                                                                                                                                                                                                                                                                                                                                                                                                                                                                                                                                                                |
| Northbound 📍                                                                      | Phase        |                                                                                                | Allowable Lane Closure Hours*                                                                                                                           | -                                                                                                                                                                                                                                                                                                                                                                                                                                                                                                                                                                                                                                                                                                                                                                                                                                                                                                                                                                                                                                                                                                                                                                                                                                                                                                                                                |
| Phase 2A Lane<br>< Lane 3 Closures                                                | 2A           | Northbound Lane 4                                                                              | Mon-Th 8:00 pm to 12:00 midnight<br>Mon-Fri 12:00 midnight to 4:00 am<br>Saturday and Sunday midnight to midnight                                       |                                                                                                                                                                                                                                                                                                                                                                                                                                                                                                                                                                                                                                                                                                                                                                                                                                                                                                                                                                                                                                                                                                                                                                                                                                                                                                                                                  |
| Median                                                                            | 2B           | Northbound Lane 1 +<br>Southbound Lane 1                                                       | Mon-Th 8:00 pm to 12:00 midnight<br>Mon-Fri 12:00 midnight to 4:00 am<br>Saturday and Sunday midnight to midnight                                       |                                                                                                                                                                                                                                                                                                                                                                                                                                                                                                                                                                                                                                                                                                                                                                                                                                                                                                                                                                                                                                                                                                                                                                                                                                                                                                                                                  |
| Lane 1 $\rightarrow$ Closures         Lane 2 $\rightarrow$ Phase 2C Lane Closures | 2C           | Full Northbound Roadway +<br>Southbound Lane 1                                                 | Sun-Th 8:00 pm to 12:00 midnight<br>Mon-Fri 12:00 midnight to 4:00 am<br>Maximum 2 times for up to 2 consecutive days each                              |                                                                                                                                                                                                                                                                                                                                                                                                                                                                                                                                                                                                                                                                                                                                                                                                                                                                                                                                                                                                                                                                                                                                                                                                                                                                                                                                                  |
| Lane 3 -><br>Shoulder<br>Southbound                                               | <i>3</i> A** | Westbound Lane 3 ∉ 4                                                                           | Mon-Th 9:00 pm to 12:00 midnight<br>Mon-Fri 12:00 midnight to 4:00 am<br>Sunday midnight to midnight                                                    |                                                                                                                                                                                                                                                                                                                                                                                                                                                                                                                                                                                                                                                                                                                                                                                                                                                                                                                                                                                                                                                                                                                                                                                                                                                                                                                                                  |
| <u>TRAFFIC CONTROL PHASE 3 - SIGN H1WB-421</u>                                    | 3B**         | Westbound Lane 1 +<br>Eastbound Lane 1                                                         | Sun-Th 9:00 pm to 12:00 midnight<br>Mon-Fri 12:00 midnight to 4:00 am                                                                                   |                                                                                                                                                                                                                                                                                                                                                                                                                                                                                                                                                                                                                                                                                                                                                                                                                                                                                                                                                                                                                                                                                                                                                                                                                                                                                                                                                  |
| Westbound<br>Phase 3A Lane<br>                                                    |              |                                                                                                | Maximum 2 Weekend Closures (Phase 3B or 3D):<br>Sat midnight to 8:00 am and 11:00 pm to midnight<br>Sun midnight to midnight<br>Mon midnight to 4:00 am |                                                                                                                                                                                                                                                                                                                                                                                                                                                                                                                                                                                                                                                                                                                                                                                                                                                                                                                                                                                                                                                                                                                                                                                                                                                                                                                                                  |
| Median Anne 2 Phase 3D Lane Closures Phase 3B Lane                                | 3C**         | Full Westbound Freeway +<br>Eastbound Lane 1                                                   | Sun-Th 9:00 pm to 12:00 midnight<br>Mon-Fri 12:00 midnight to 4:00 am<br>Maximum 2 times for up to 2 consecutive days each                              |                                                                                                                                                                                                                                                                                                                                                                                                                                                                                                                                                                                                                                                                                                                                                                                                                                                                                                                                                                                                                                                                                                                                                                                                                                                                                                                                                  |
| Lane 1 ->     Closures       Lane 2 ->                                            | 3D**         | Westbound Lane 1 ∉ 2<br>Eastbound Lane 1                                                       | Sun-Th 9:00 pm to 12:00 midnight<br>Mon-Fri 12:00 midnight to 4:00 am                                                                                   |                                                                                                                                                                                                                                                                                                                                                                                                                                                                                                                                                                                                                                                                                                                                                                                                                                                                                                                                                                                                                                                                                                                                                                                                                                                                                                                                                  |
| Lane 3 -> Phase 3C Lane Closures<br>Lane 4 -><br>Shoulder<br>Eastbound            |              |                                                                                                | Maximum 2 Weekend Closures (Phase 3B or 3D):<br>Sat midnight to 8:00 am and 11:00 pm to midnight<br>Sun midnight to midnight<br>Mon midnight to 4:00 am |                                                                                                                                                                                                                                                                                                                                                                                                                                                                                                                                                                                                                                                                                                                                                                                                                                                                                                                                                                                                                                                                                                                                                                                                                                                                                                                                                  |
| TRAFFIC CONTROL PHASE 6 - SIGN H1EB-104                                           | 6A           | Eastbound Lane 3                                                                               | Mon-Th 6:00 pm to 12:00 midnight<br>Mon-Fri 12:00 midnight to 4:00 am<br>Saturday and Sunday midnight to midnight                                       |                                                                                                                                                                                                                                                                                                                                                                                                                                                                                                                                                                                                                                                                                                                                                                                                                                                                                                                                                                                                                                                                                                                                                                                                                                                                                                                                                  |
|                                                                                   | 6B           | Eastbound Lanes 2 ∉ 3                                                                          | Sun-Th 7:00 pm to 12:00 midnight<br>Mon-Fri 12:00 midnight to 4:00 am                                                                                   |                                                                                                                                                                                                                                                                                                                                                                                                                                                                                                                                                                                                                                                                                                                                                                                                                                                                                                                                                                                                                                                                                                                                                                                                                                                                                                                                                  |
| Shoulder         < Lane 3                                                         | Noise Pe     | tractor shall comply with the<br>ermit and Noise Variance, spe<br>d during the variance hours. |                                                                                                                                                         |                                                                                                                                                                                                                                                                                                                                                                                                                                                                                                                                                                                                                                                                                                                                                                                                                                                                                                                                                                                                                                                                                                                                                                                                                                                                                                                                                  |
| Shoulder<br>Median<br>Shoulder<br>Lane 1 -> Shoulder                              |              | se 3 lanes closures, Contract<br>Gulick Avenue Bridge Proje                                    |                                                                                                                                                         |                                                                                                                                                                                                                                                                                                                                                                                                                                                                                                                                                                                                                                                                                                                                                                                                                                                                                                                                                                                                                                                                                                                                                                                                                                                                                                                                                  |
| Lane 2 -><br>Lane 3 ->                                                            |              |                                                                                                |                                                                                                                                                         | STATE OF HAWAII<br>DEPARTMENT OF TRANSPORTATION<br>HIGHWAYS DIVISION<br>Mo. 10352-C<br>HIGHWAYS DIVISION<br>MODELER<br>No. 10352-C<br>HIGHWAYS DIVISION<br>MODELER<br>No. 10352-C<br>HIGHWAYS DIVISION<br>MODELER<br>NO. 10352-C<br>HIGHWAYS DIVISION<br>MODELER<br>NO. 10352-C                                                                                                                                                                                                                                                                                                                                                                                                                                                                                                                                                                                                                                                                                                                                                                                                                                                                                                                                                                                                                                                                  |
|                                                                                   |              |                                                                                                |                                                                                                                                                         | International       Interstate       Route       Interstate       Interstate <thinterstate< th="">       Interstate</thinterstate<> |
|                                                                                   |              |                                                                                                |                                                                                                                                                         | SIGNATURE       EXPIRATION DATE OF THE LICENSE       Scale: None       Date: Oct. 2023         SHEET No.       P-1       OF       2       SHEETS                                                                                                                                                                                                                                                                                                                                                                                                                                                                                                                                                                                                                                                                                                                                                                                                                                                                                                                                                                                                                                                                                                                                                                                                 |