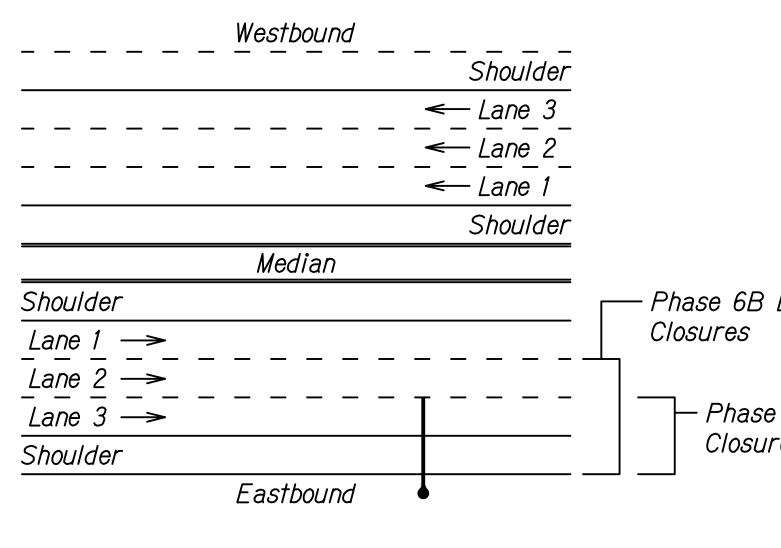

|                                     |               |                                                                                                |                                                                                                                                      |                                         | FED. ROAD<br>DIST. NO. | STATE   | FEDERAL AID<br>PROJ. NO.<br><i>NH-0300(205)</i>                           | FISCAL<br>YEAR<br>2024 | SHEET<br>NO.<br><b>20</b> | TOTAI<br>SHEET<br><b>197</b> |
|-------------------------------------|---------------|------------------------------------------------------------------------------------------------|--------------------------------------------------------------------------------------------------------------------------------------|-----------------------------------------|------------------------|---------|---------------------------------------------------------------------------|------------------------|---------------------------|------------------------------|
|                                     |               | Construction Pha                                                                               | asina Schedule                                                                                                                       | <b>L</b>                                |                        | //////• | 1417 0300(203)                                                            | 2027                   | 20                        |                              |
|                                     | Phase         | Closure Description                                                                            | Allowable Lane Closure Hours*                                                                                                        | _                                       |                        |         |                                                                           |                        |                           |                              |
| C Lane                              | 7A**          | Eastbound Lane 3                                                                               | Sat-Sun midnight to midnight<br>Mon-Fri 12:00 midnight to 2:00 pm<br>Mon-Fri 6:00 pm to 12:00 midnight                               |                                         |                        |         |                                                                           |                        |                           |                              |
| se 7B Lane                          | 7 <i>B</i> ** | Eastbound Lane 1 +<br>Westbound Lane 1                                                         | Sat-Sun midnight to midnight<br>Mon-Fri 12:00 midnight to 4:00 am<br>Mon-Fri 8:00 am to 2:00 pm<br>Mon-Fri 6:00 pm to 12:00 midnight |                                         |                        |         |                                                                           |                        |                           |                              |
| SUres                               | 7C**          | Median shoulder<br>both directions                                                             | Sat-Sun midnight to midnight<br>Mon-Fri 12:00 midnight to 4:00 am<br>Mon-Fri 8:00 am to 2:00 pm<br>Mon-Fri 6:00 pm to 12:00 midnight |                                         |                        |         |                                                                           |                        |                           |                              |
| ase 7A Lane<br>sures<br>ne Closures | 7 <i>D</i> ** | Full Eastbound Roadway +<br>Westbound Lane 1                                                   | Sun-Th 6:00 pm to 12:00 midnight<br>Mon-Fri 12:00 midnight to 4:00 am<br>Maximum 2 times for up to 2 consecutive days each           |                                         |                        |         |                                                                           |                        |                           |                              |
|                                     | <i>10</i> A   | Westbound Lane 1                                                                               | Sun-Th 8:00 pm to 12:00 midnight<br>Mon-Fri 12:00 midnight to 4:00 am                                                                |                                         |                        |         |                                                                           |                        |                           |                              |
| '0A Lane                            | 10B           | Westbound Lane 4 +<br>Sam's Club Driveway                                                      | Sun-Th 9:00 pm to 12:00 midnight<br>Mon-Fri 12:00 midnight to 4:00 am                                                                |                                         |                        |         |                                                                           |                        |                           |                              |
| s<br>ane Closures                   | <i>10C</i>    | Full Westbound Roadway +<br>Sam's Club Driveway                                                | Sun-Th 9:00 pm to 12:00 midnight<br>Mon-Fri 12:00 midnight to 4:00 am<br>Maximum 2 times for up to 2 consecutive days each           |                                         |                        |         |                                                                           |                        |                           |                              |
| OB Lane<br>s                        | 11A           | Westbound Lane 6                                                                               | Mon-Th 8:00 pm to 12:00 midnight<br>Mon-Fri 12:00 midnight to 4:00 am<br>Sunday midnight to midnight                                 |                                         |                        |         |                                                                           |                        |                           |                              |
|                                     | <i>11B</i>    | Westbound Lane 1 +<br>Eastbound Lane 1                                                         | Mon-Th 8:00 pm to 12:00 midnight<br>Mon-Fri 12:00 midnight to 4:00 am<br>Sunday midnight to midnight                                 |                                         |                        |         |                                                                           |                        |                           |                              |
| ase 11A Lane<br>sures               | 11C           | Median shoulder<br>both directions                                                             | No Restriction                                                                                                                       |                                         |                        |         |                                                                           |                        |                           |                              |
| 501 05                              | 11D           | Full Westbound Freeway +<br>Eastbound Lane 1                                                   | Sun-Th 9:00 pm to 12:00 midnight<br>Mon-Fri 12:00 midnight to 4:00 am<br>Maximum 2 times for up to 2 consecutive days each           |                                         |                        |         |                                                                           |                        |                           |                              |
| ane Closures                        | Noise Pe      | tractor shall comply with the<br>ermit and Noise Variance, spe<br>d during the variance hours. | •                                                                                                                                    |                                         |                        |         |                                                                           |                        |                           |                              |
| ase 11B Lane<br>sures               |               | tractor shall notify JBPHH pe<br>rior to planned lane closures:                                | ersonnel a minimum of six (6)                                                                                                        |                                         |                        |         |                                                                           |                        |                           |                              |
| C Lane                              | PI            | apt. Samuel Doyel<br>h. (984) 218-8864<br>mail samuel.doyel.1@us.af.mil                        |                                                                                                                                      |                                         | 1                      |         |                                                                           |                        |                           |                              |
|                                     | Ja<br>Pl      | e Clark<br>h. (808) 351-2242<br>mail joe.m.clark4.civ@us.navy.mi                               | 7                                                                                                                                    | PROFESSIONAL<br>ENGINEER<br>No. 10352-C |                        | <u></u> | STATE OF HAW,<br>PARTMENT OF TRAN<br>HIGHWAYS DIVIS<br>ONSTRUC<br>PHASING | ISPORTATION<br>SION    | <u>/</u>                  |                              |