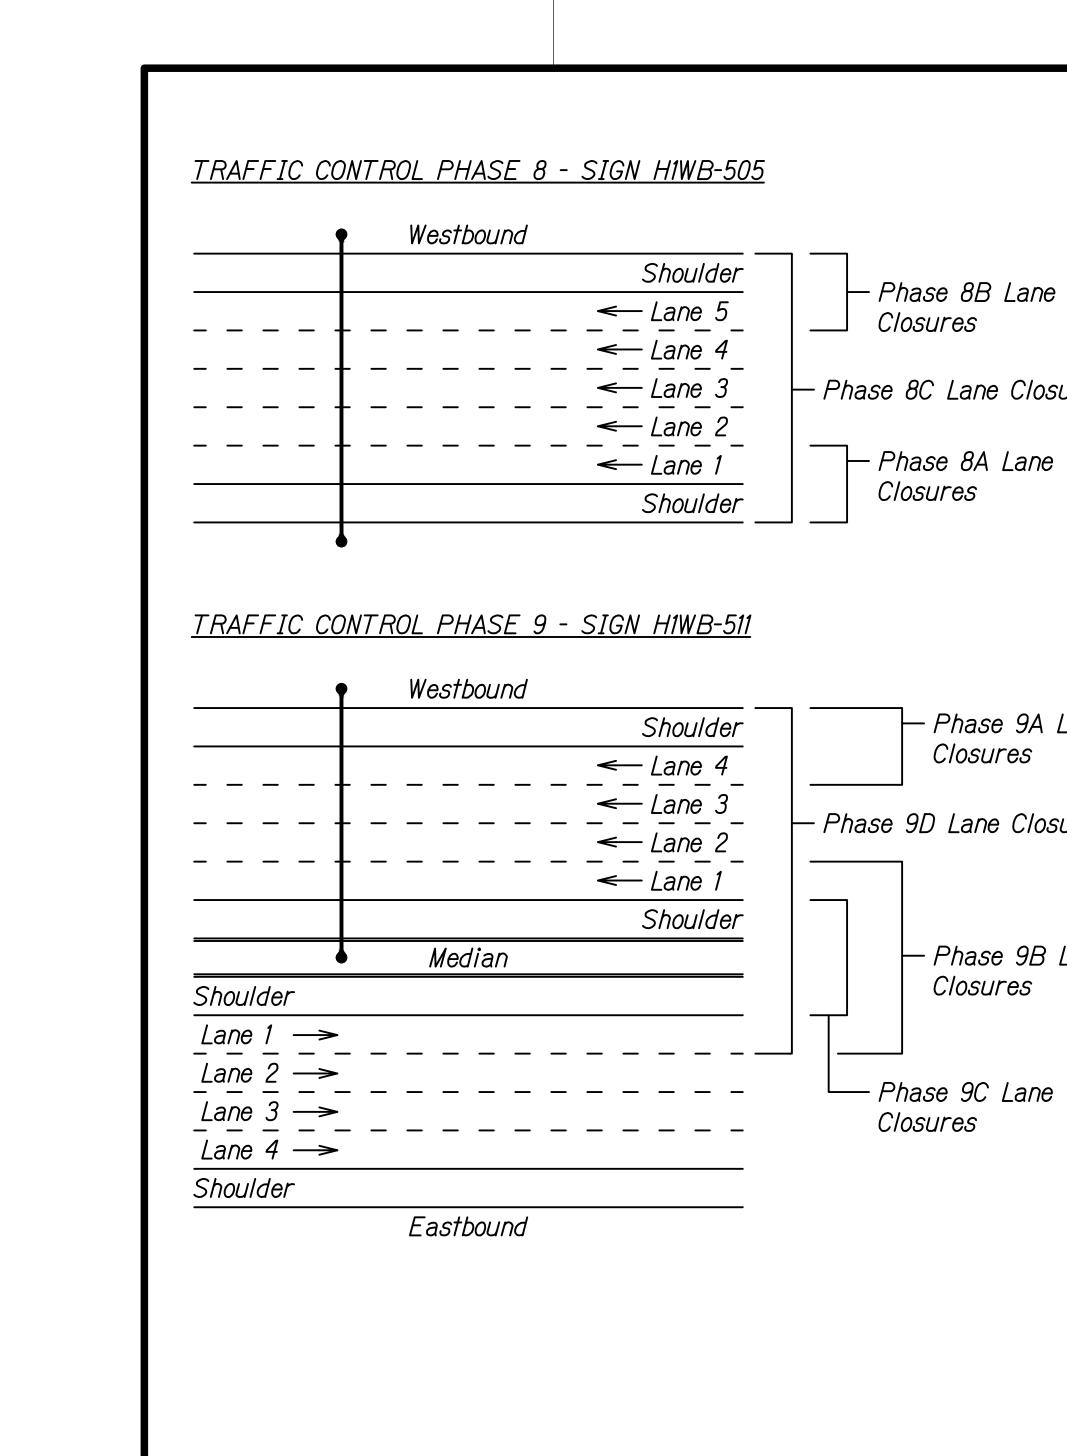

|        |           | Construction Phasing Schedule                |                                                                                                                  |  |  |  |  |
|--------|-----------|----------------------------------------------|------------------------------------------------------------------------------------------------------------------|--|--|--|--|
|        | Phase     | Closure Description                          | Allowable Lane Closure Hours*                                                                                    |  |  |  |  |
| )e     | 8A        | Westbound Lane 1                             | Sun-Th 7:00 pm to 12:00 midnight<br>Mon-Fri 12:00 midnight to 4:00 am<br>Sunday 12:00 midnight to 12:00 midnight |  |  |  |  |
| osures | 8B        | Westbound Lane 5                             | Sun-Th 7:00 pm to 12:00 midnight<br>Mon-Fri 12:00 midnight to 4:00 am<br>Sunday 12:00 midnight to 12:00 midnight |  |  |  |  |
| e      | 8C        | Full Westbound Freeway                       | Sun-Th 9:00 pm to 12:00 midnight<br>Mon-Fri 12:00 midnight to 4:00 am<br>Max 2 consecutive days                  |  |  |  |  |
|        | 9A        | Westbound Lane 4                             | Sun-Th 8:00 pm to 12:00 midnight<br>Mon-Fri 12:00 midnight to 4:00 am<br>Sunday 12:00 midnight to 12:00 midnight |  |  |  |  |
| Lane   | 9B        | Westbound Lane 1 +<br>Eastbound Lane 1       | Sun-Th 8:00 pm to 12:00 midnight<br>Mon-Fri 12:00 midnight to 4:00 am<br>Sunday 12:00 midnight to 12:00 midnight |  |  |  |  |
| osures | <i>9C</i> | Median shoulder<br>both directions           | No Restriction                                                                                                   |  |  |  |  |
| 8 Lane | 9D        | Full Westbound Roadway +<br>Eastbound Lane 1 | Sun-Th 9:00 pm to 12:00 midnight<br>Mon-Fri 12:00 midnight to 4:00 am<br>Max 2 consecutive days                  |  |  |  |  |