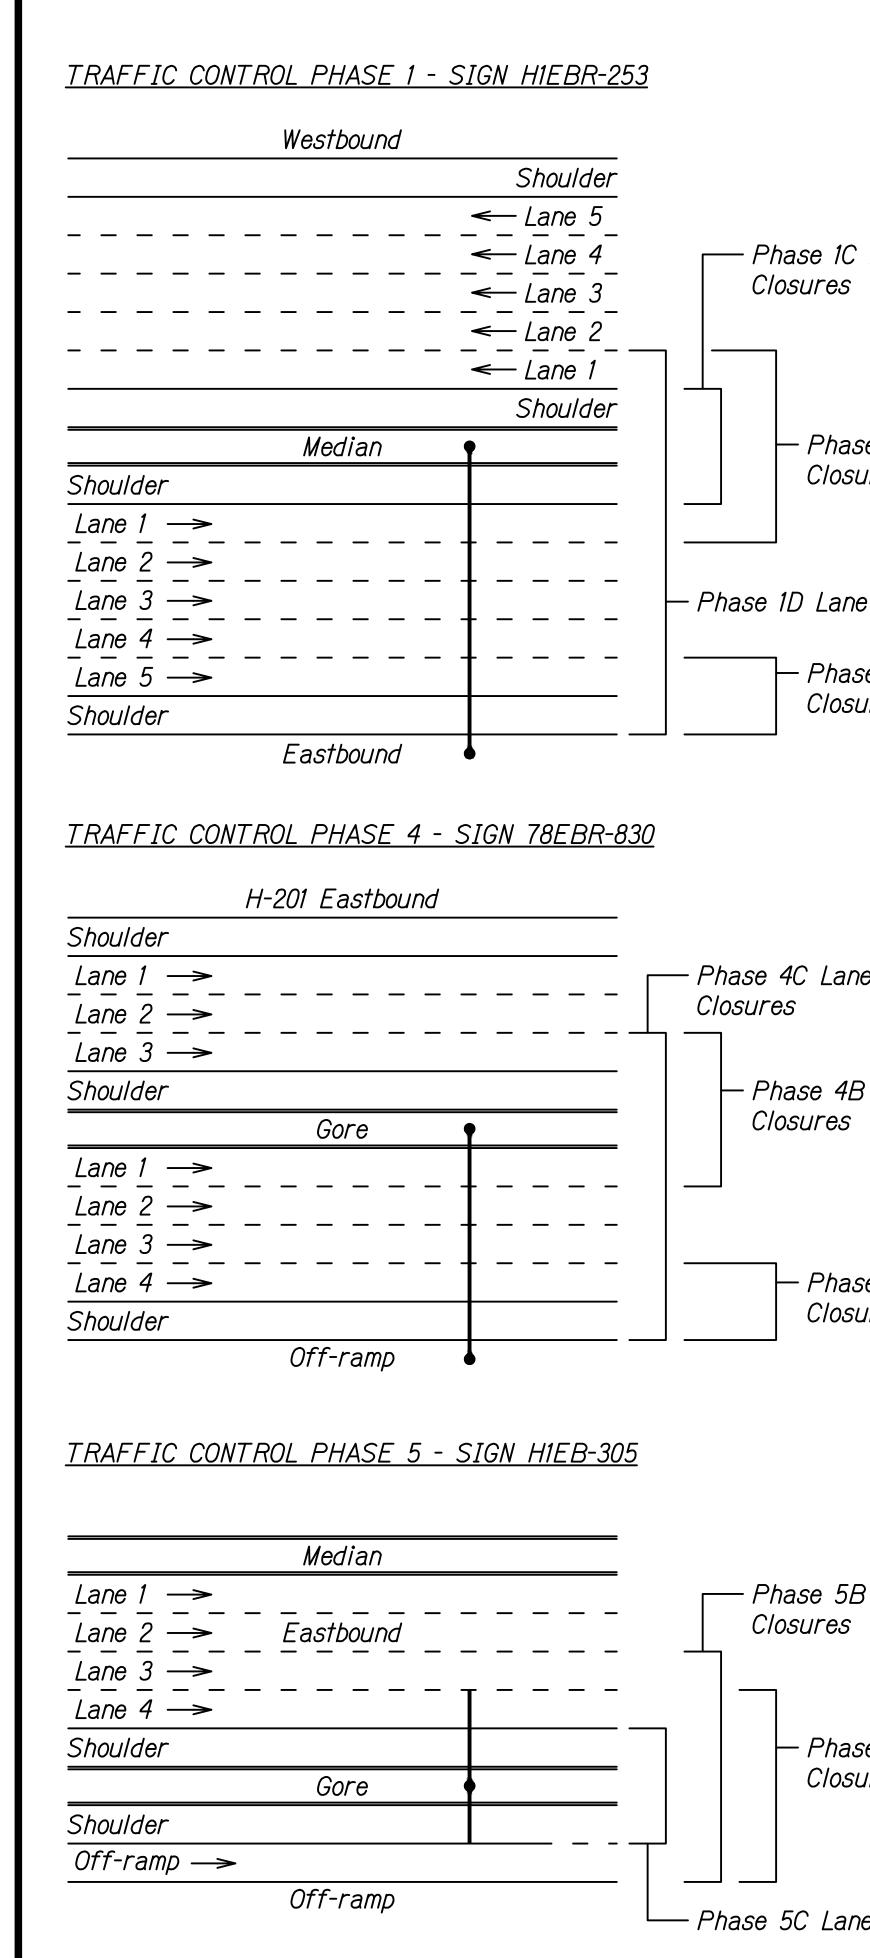

|                           |          |                                                                                              |                                                                                                                    |                      | FED. ROAD<br>DIST. NO. STATE FEDERAL AID FISCAL SHEET DIST. NO. STATE PROJ. NO. YEAR NO. S                                                                      |
|---------------------------|----------|----------------------------------------------------------------------------------------------|--------------------------------------------------------------------------------------------------------------------|----------------------|-----------------------------------------------------------------------------------------------------------------------------------------------------------------|
|                           |          | Construction Pha                                                                             | asina Schedule                                                                                                     |                      | HAWAII HAW. NH-0300(144) 2023 11                                                                                                                                |
|                           | Phase    | Closure Description                                                                          | Allowable Lane Closure Hours*                                                                                      |                      |                                                                                                                                                                 |
| 1C Lane                   | 1A**     | Eastbound Lane 5                                                                             | Sat-Sun 12:00 midnight to 12:00 midnight<br>Mon-Fri 12:00 midnight to 2:00 pm<br>Mon-Fri 6:00 pm to 12:00 midnight |                      |                                                                                                                                                                 |
| res                       | 1B**     | Eastbound Lane 1 +<br>Westbound Lane 1                                                       | Sat-Sun 12:00 midnight to 12:00 midnight<br>Mon-Fri 12:00 midnight to 2:00 pm<br>Mon-Fri 6:00 pm to 12:00 midnight |                      |                                                                                                                                                                 |
| hase 1B Lane              | 1C**     | Median shoulder<br>both directions                                                           | Sat-Sun 12:00 midnight to 12:00 midnight<br>Mon-Fri 12:00 midnight to 2:00 pm<br>Mon-Fri 6:00 pm to 12:00 midnight |                      |                                                                                                                                                                 |
|                           | 1D**     | Full Eastbound Roadway +<br>Westbound Lane 1                                                 | Sun-Th 6:00 pm to 12:00 midnight<br>Mon-Fri 12:00 midnight to 4:00 am<br>Maximum 2 consecutive days                |                      |                                                                                                                                                                 |
| ane Closures              | 4A       | Off-ramp Lane 4                                                                              | No Restriction                                                                                                     |                      |                                                                                                                                                                 |
| losures                   | 4B       | <i>Off-ramp Lane 1 + H201<br/>Eastbound Lane 3</i>                                           | Sun-Th 9:00 pm to 12:00 midnight<br>Mon-Fri 12:00 midnight to 4:00 am<br>Sunday 12:00 midnight to 12:00 midnight   |                      |                                                                                                                                                                 |
|                           | 4C       | Full Off-ramp + H201<br>Eastbound Lane 3                                                     | Sun-Th 9:00 pm to 12:00 midnight<br>Mon-Fri 12:00 midnight to 4:00 am<br>Max 2 consecutive days                    |                      |                                                                                                                                                                 |
| Lane                      | 5A       | Eastbound Lane 4 +<br>Off-ramp                                                               | Sun-Th 9:00 pm to 12:00 midnight<br>Mon-Fri 12:00 midnight to 4:00 am<br>Sunday 12:00 midnight to 12:00 midnight   |                      |                                                                                                                                                                 |
| 4B Lane                   | 5B       | Eastbound Lanes 3 ∉ 4 +<br>Off-ramp                                                          | Sun-Th 9:00 pm to 12:00 midnight<br>Mon-Fri 12:00 midnight to 4:00 am<br>Max 2 consecutive days                    |                      |                                                                                                                                                                 |
|                           | 5C       | Eastbound Shoulder +<br>Off-ramp Shoulder                                                    | No Restriction                                                                                                     |                      |                                                                                                                                                                 |
| hase 4A Lane *<br>Iosures | Noise Pe | ractor shall comply with the<br>rmit and Noise Variance, spe<br>I during the variance hours. | conditions of the Community<br>cifically, the work that is                                                         |                      |                                                                                                                                                                 |
| **                        |          | ractor shall notify JBPHH po<br>ior to planned lane closures:                                | ersonnel a minimum of six (6)                                                                                      |                      |                                                                                                                                                                 |
|                           | Ph       | pt. Samuel Doyel<br>. (984) 218-8864<br>pail samuel.doyel.1@us.af.mil                        |                                                                                                                    |                      |                                                                                                                                                                 |
| 5B Lane<br>es             | Ph       | e Clark<br>. (808) 351-2242<br>nail joe.m.clark4.civ@us.navy.mi                              | 7/                                                                                                                 | PHELA K. UL          | STATE OF HAWAII<br>DEPARTMENT OF TRANSPORTATION<br>HIGHWAYS DIVISION                                                                                            |
| hase 5A Lane<br>Iosures   |          |                                                                                              |                                                                                                                    | THIS WORK WAS PREPAR | ED BY ME<br>ED BY ME<br>ED BY ME<br>ED BY ME<br>INTERSTATE ROUTE H-1 AND H-201<br>INTERSTATE ROUTE H-1 AND H-201<br>DESTIMATION SIGN UPOPADE (DEPLACEMENT, DHAS |
| Lane Closures             |          |                                                                                              |                                                                                                                    | OR UNDER MY SUPER    | VISION. <u>DESTINATION SIGN UPGRADE/REPLACEMENT, PHAS</u>                                                                                                       |
|                           |          |                                                                                              |                                                                                                                    |                      | <b>11</b>                                                                                                                                                       |

|   |          |                                                                                                |                                                                                                                    |                                  |                                                                                                                      | FED. ROAD                               | STATE                          | FEDERAL AID                                             | FISCAL                     | SHEET        |   |
|---|----------|------------------------------------------------------------------------------------------------|--------------------------------------------------------------------------------------------------------------------|----------------------------------|----------------------------------------------------------------------------------------------------------------------|-----------------------------------------|--------------------------------|---------------------------------------------------------|----------------------------|--------------|---|
|   |          |                                                                                                |                                                                                                                    |                                  | _                                                                                                                    | DIST. NO.                               |                                | PROJ. NO.<br><i>NH-0300(144)</i>                        | YEAR<br>2023               | NO.<br>11    |   |
| [ |          | Construction Ph                                                                                | asing Schedule                                                                                                     |                                  | L                                                                                                                    | ,,,,,,,,,,,,,,,,,,,,,,,,,,,,,,,,,,,,,,, | ,,,,,,,,,,                     |                                                         |                            |              | L |
|   | Phase    | Closure Description                                                                            | Allowable Lane Closure Hours*                                                                                      |                                  |                                                                                                                      |                                         |                                |                                                         |                            |              |   |
|   | 1A**     | Eastbound Lane 5                                                                               | Sat-Sun 12:00 midnight to 12:00 midnight<br>Mon-Fri 12:00 midnight to 2:00 pm<br>Mon-Fri 6:00 pm to 12:00 midnight |                                  |                                                                                                                      |                                         |                                |                                                         |                            |              |   |
|   | 1B**     | Eastbound Lane 1 +<br>Westbound Lane 1                                                         | Sat-Sun 12:00 midnight to 12:00 midnight<br>Mon-Fri 12:00 midnight to 2:00 pm<br>Mon-Fri 6:00 pm to 12:00 midnight | on-Fri 12:00 midnight to 2:00 pm |                                                                                                                      |                                         |                                |                                                         |                            |              |   |
|   | 1C**     | Median shoulder<br>both directions                                                             | Sat-Sun 12:00 midnight to 12:00 midnight<br>Mon-Fri 12:00 midnight to 2:00 pm<br>Mon-Fri 6:00 pm to 12:00 midnight |                                  |                                                                                                                      |                                         |                                |                                                         |                            |              |   |
|   | 1D**     | Full Eastbound Roadway +<br>Westbound Lane 1                                                   | Sun-Th 6:00 pm to 12:00 midnight<br>Mon-Fri 12:00 midnight to 4:00 am<br>Maximum 2 consecutive days                |                                  |                                                                                                                      |                                         |                                |                                                         |                            |              |   |
|   | 4A       | Off-ramp Lane 4                                                                                | No Restriction                                                                                                     |                                  |                                                                                                                      |                                         |                                |                                                         |                            |              |   |
|   | 4B       | Off-ramp Lane 1 + H201<br>Eastbound Lane 3                                                     | Sun-Th 9:00 pm to 12:00 midnight<br>Mon-Fri 12:00 midnight to 4:00 am<br>Sunday 12:00 midnight to 12:00 midnight   |                                  |                                                                                                                      |                                         |                                |                                                         |                            |              |   |
|   | 4C       | Full Off-ramp + H201<br>Eastbound Lane 3                                                       | Sun-Th 9:00 pm to 12:00 midnight<br>Mon-Fri 12:00 midnight to 4:00 am<br>Max 2 consecutive days                    |                                  |                                                                                                                      |                                         |                                |                                                         |                            |              |   |
|   | 5A       | Eastbound Lane 4 +<br>Off-ramp                                                                 | Sun-Th 9:00 pm to 12:00 midnight<br>Mon-Fri 12:00 midnight to 4:00 am<br>Sunday 12:00 midnight to 12:00 midnight   |                                  |                                                                                                                      |                                         |                                |                                                         |                            |              |   |
|   | 5B       | Eastbound Lanes 3 ∉ 4 +<br>Off-ramp                                                            | Sun-Th 9:00 pm to 12:00 midnight<br>Mon-Fri 12:00 midnight to 4:00 am<br>Max 2 consecutive days                    |                                  |                                                                                                                      |                                         |                                |                                                         |                            |              |   |
|   | 5C       | Eastbound Shoulder +<br>Off-ramp Shoulder                                                      | No Restriction                                                                                                     |                                  |                                                                                                                      |                                         |                                |                                                         |                            |              |   |
| l | Noise Pe | tractor shall comply with the<br>ermit and Noise Variance, spe<br>d during the variance hours. | ecifically, the work that is                                                                                       |                                  |                                                                                                                      |                                         |                                |                                                         |                            |              |   |
| د |          | ntractor shall notify JBPHH p<br>rior to planned lane closures                                 | ersonnel a minimum of six (6)                                                                                      |                                  |                                                                                                                      |                                         |                                |                                                         |                            |              |   |
|   | PI       | apt. Samuel Doyel<br>h. (984) 218-8864<br>mail samuel.doyel.1@us.af.mil                        |                                                                                                                    |                                  |                                                                                                                      |                                         |                                |                                                         |                            |              |   |
|   | PI       | e Clark<br>h. (808) 351-2242<br>mail joe.m.clark4.civ@us.navy.m.                               | 7                                                                                                                  | Q                                | NELA K. ULTO<br>LICENSED<br>PROFESSIONAL                                                                             |                                         |                                | STATE OF HAWA<br>PARTMENT OF TRANS<br>HIGHWAYS DIVISI   | SPORTATIOI<br>ION          |              |   |
|   |          |                                                                                                |                                                                                                                    |                                  | PROFESSIONAL<br>ENGINEER<br>No. 10352-C<br>AWAII, U.S.<br>WAII, U.S.<br>K WAS PREPARED BY ME<br>NDER MY SUPERVISION. |                                         | <u>P</u><br>NTERST<br>ATION S. | <u>ONSTRUC</u><br>HASING<br>TATE ROUTE<br>IGN UPGRADE/R | PLAN<br>H-1 ANL<br>EPLACEM | <b>-</b><br> |   |
|   |          |                                                                                                |                                                                                                                    | 1. 0                             | Kly 04/30/24                                                                                                         |                                         | FĀ                             | P NO. NH-O                                              | 300(144                    | !)           | - |