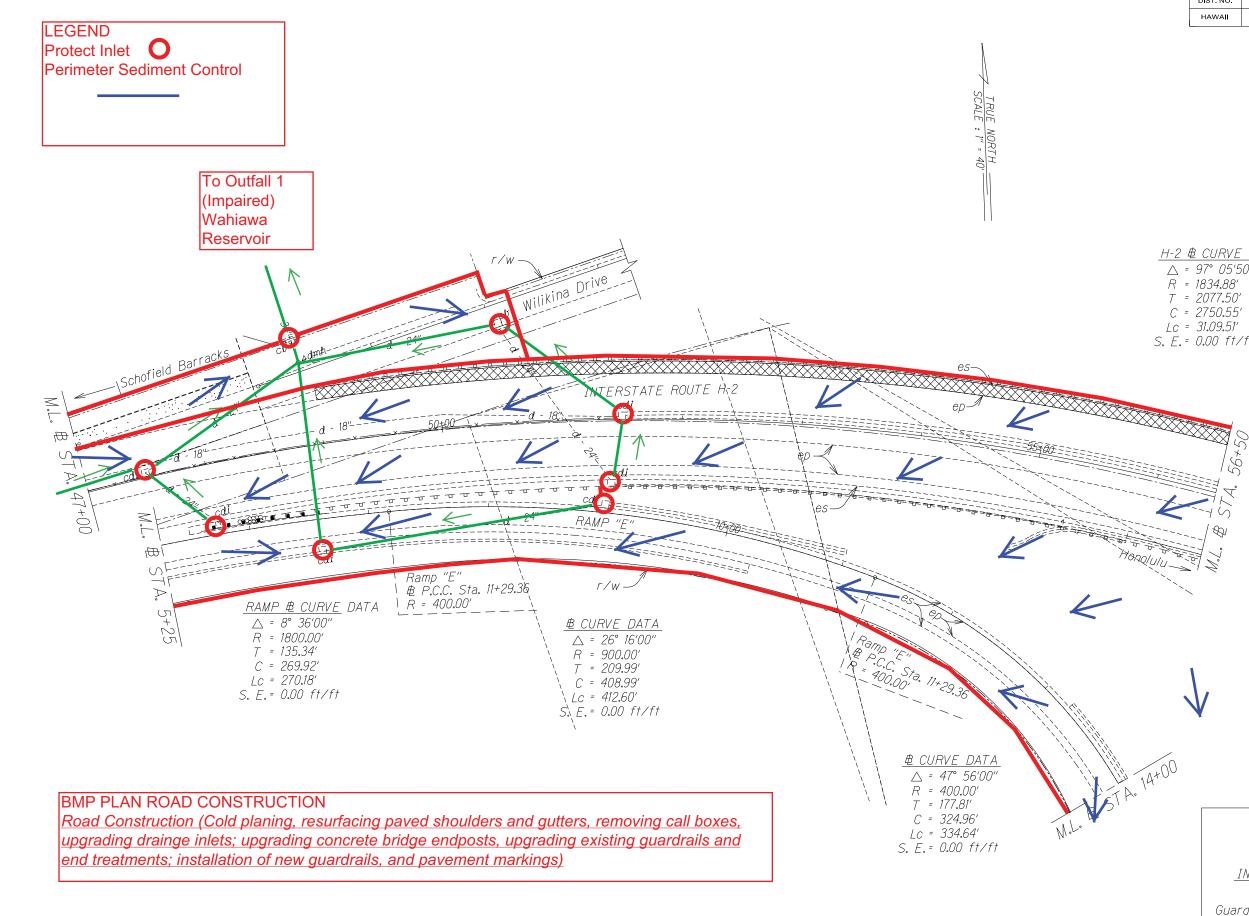

LEGEND Protect Inlet O Perimeter Sediment Control

ратв ....

SURVEY PLOTTED DRAWN BY TRACED BY DESIGNED BY QUANTITIES BY CHECKED BY

ORIGINAL PLAN NOTE BOOK

LEGEND Protect Inlet O Perimeter Sediment Control

## **BMP PLAN ROAD CONSTRUCTION**

Road Construction (Cold planing, resurfacing paved shoulders and gutters, removing call boxes, upgrading drainge inlets; upgrading concrete bridge endposts, upgrading existing guardrails and end treatments; installation of new guardrails, and pavement markings)