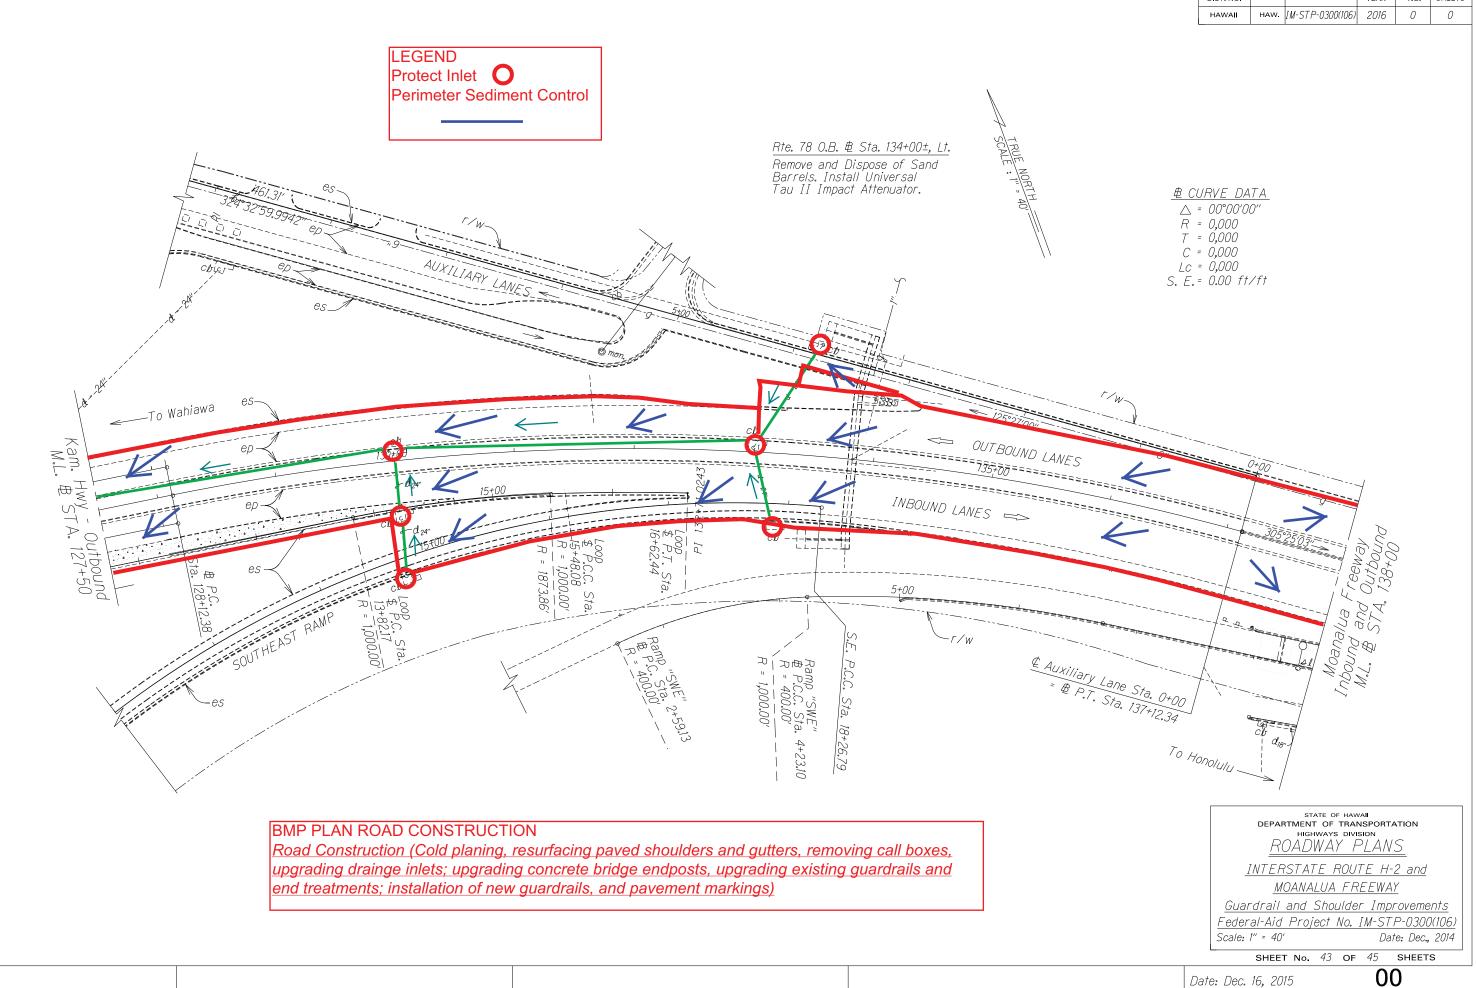

LEGEND Protect Inlet O Perimeter Sediment Control

## **BMP PLAN ROAD CONSTRUCTION**

Road Construction (Cold planing, resurfacing paved shoulders and gutters, removing call boxes, upgrading drainge inlets; upgrading concrete bridge endposts, upgrading existing guardrails and end treatments; installation of new guardrails, and pavement markings)