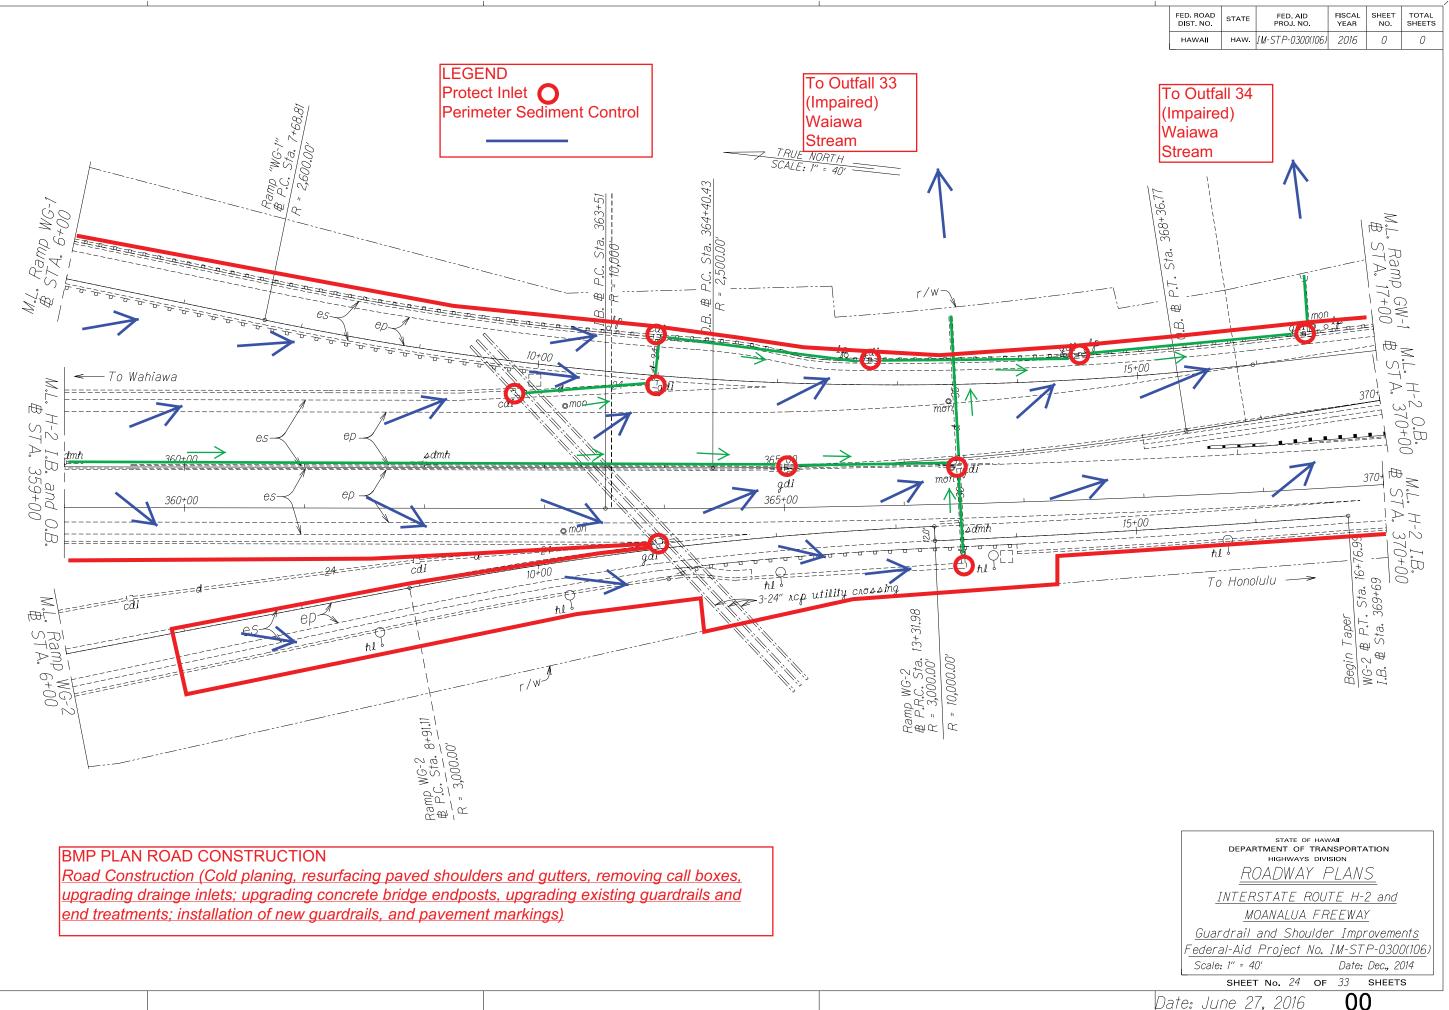

LEGEND Protect Inlet O Perimeter Sediment Control

## **BMP PLAN ROAD CONSTRUCTION**

Road Construction (Cold planing, resurfacing paved shoulders and gutters, removing call boxes, upgrading drainge inlets; upgrading concrete bridge endposts, upgrading existing guardrails and end treatments; installation of new guardrails, and pavement markings)