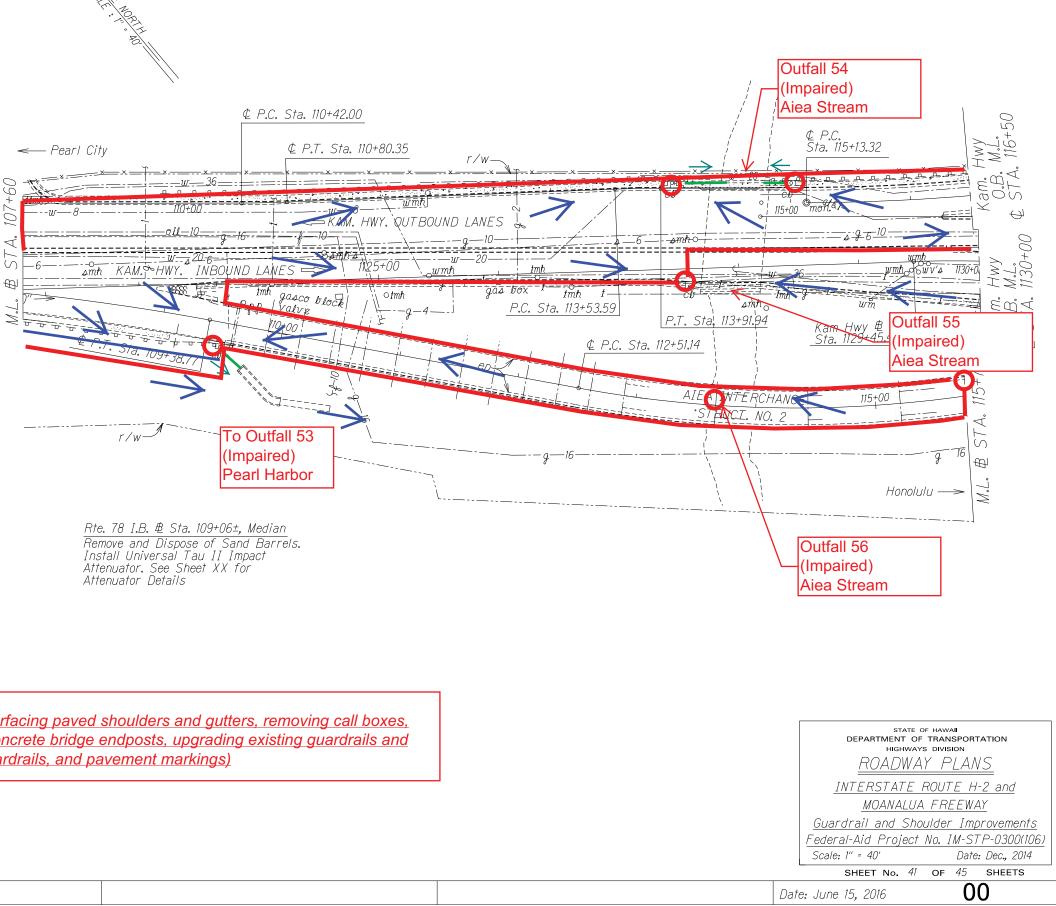

## **BMP PLAN ROAD CONSTRUCTION**

Road Construction (Cold planing, resurfacing paved shoulders and gutters, removing call boxes, upgrading drainge inlets; upgrading concrete bridge endposts, upgrading existing guardrails and end treatments; installation of new guardrails, and pavement markings)