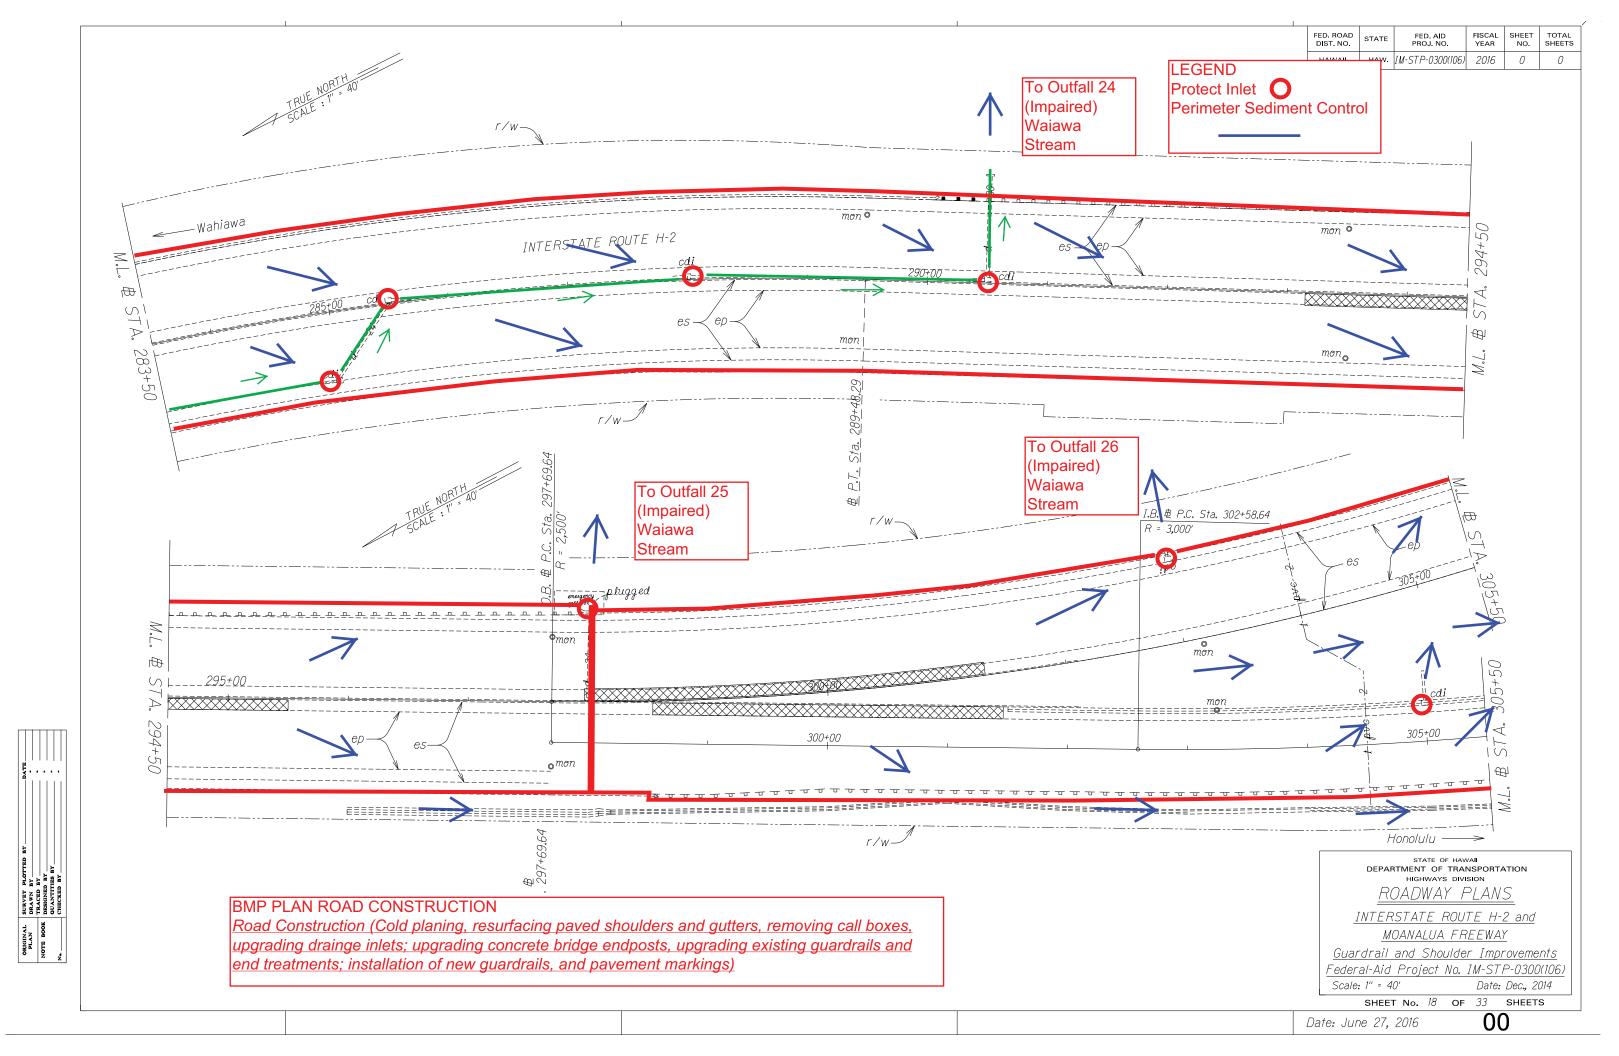

LEGEND Protect Inlet O Perimeter Sediment Control

ратв ....

SURVEY PLOTTED DRAWN BY TRACED BY DESIGNED BY QUANTITIES BY CHECKED BY

ORIGINAL PLAN NOTE BOOK

## **BMP PLAN ROAD CONSTRUCTION**

Road Construction (Cold planing, resurfacing paved shoulders and gutters, removing call boxes, upgrading drainge inlets; upgrading concrete bridge endposts, upgrading existing guardrails and end treatments; installation of new guardrails, and pavement markings)