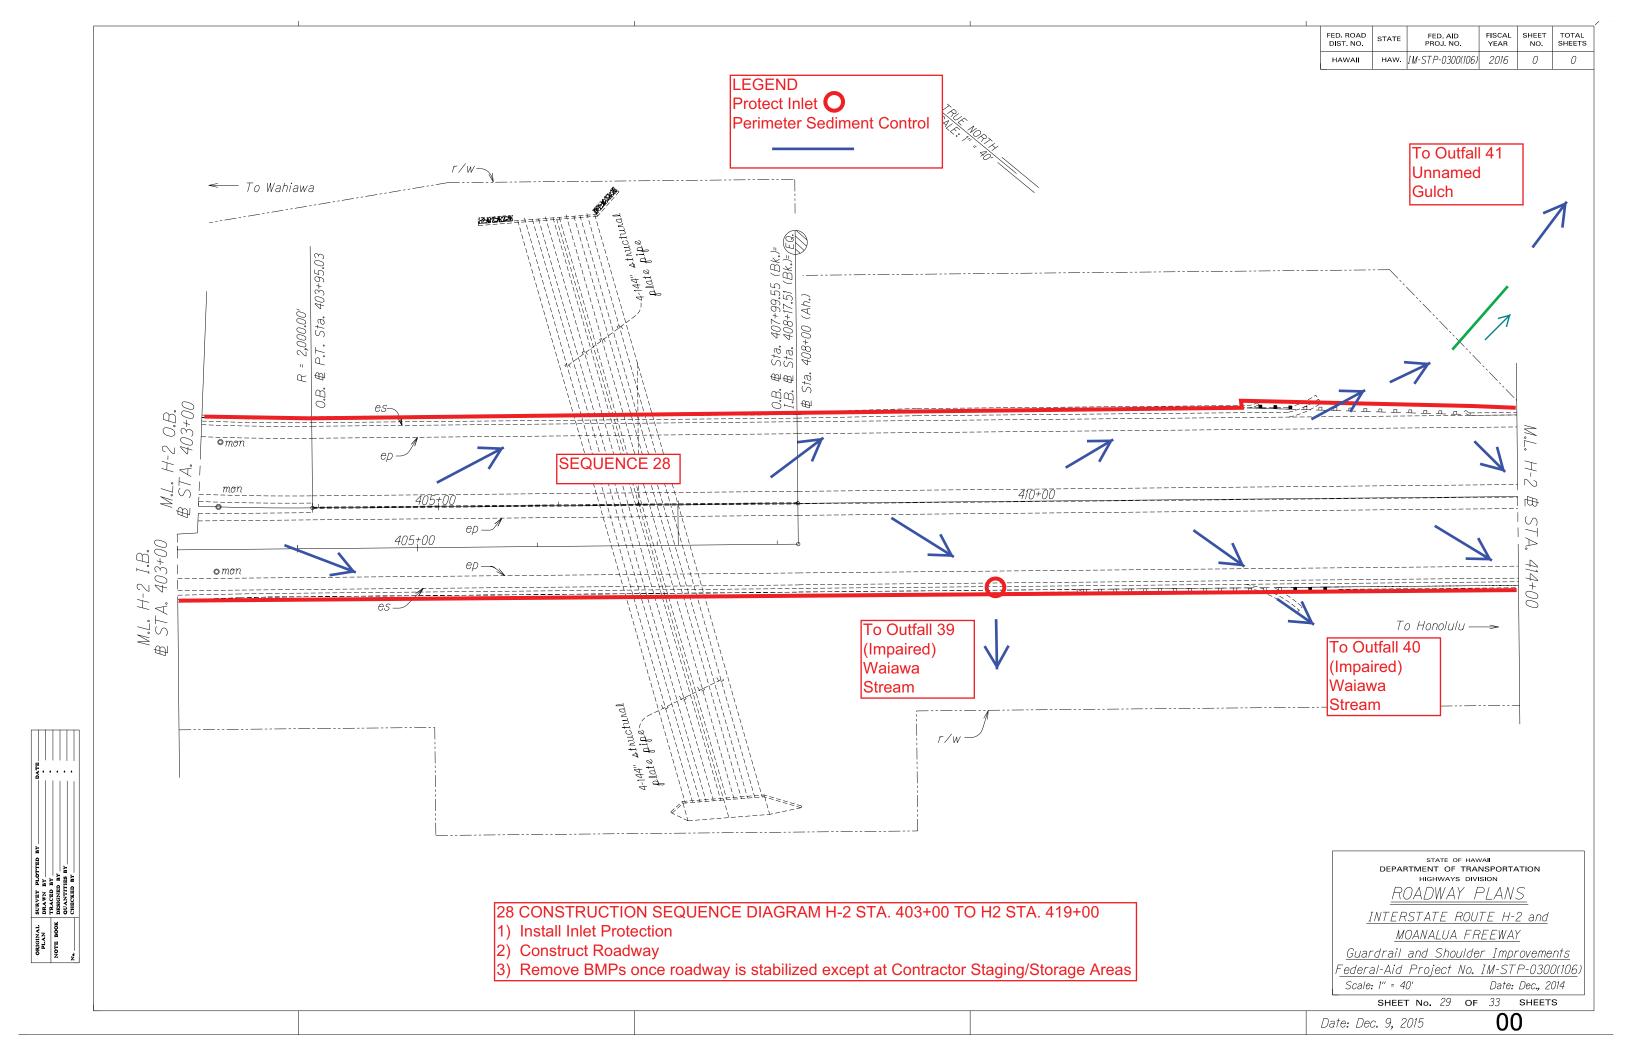

LEGEND Protect Inlet O Perimeter Sediment Control

ратв ....

SURVEY PLOTTED DRAWN BY TRACED BY DESIGNED BY QUANTITIES BY CHECKED BY

ORIGINAL PLAN NOTE BOOK

## 1 CONSTRUCTION SEQUENCE DIAGRAM H-2 STA. 42+20 TO H2 STA. 56+00

- 1) Install Inlet Protection
- 2) Construct Roadway
- 3) Remove BMPs once roadway is stabilized except at Contractor Staging/Storage Areas