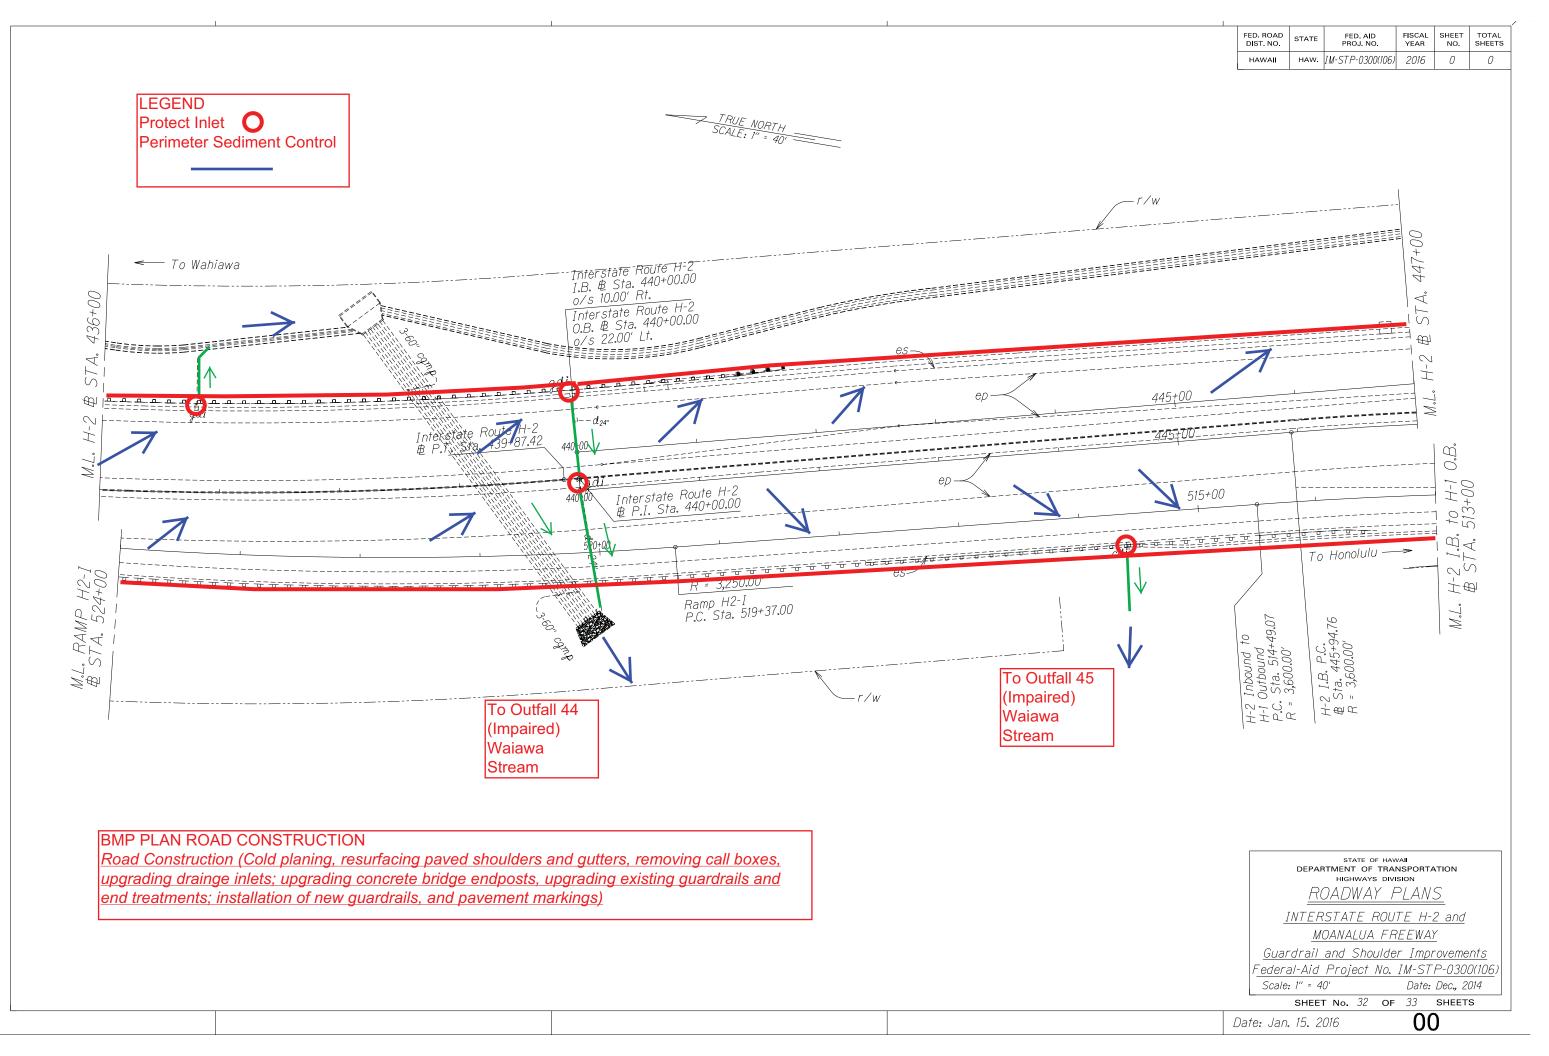

LEGEND Protect Inlet O Perimeter Sediment Control

ратв ....

SURVEY PLOTTED DRAWN BY TRACED BY DESIGNED BY QUANTITIES BY CHECKED BY

ORIGINAL PLAN NOTE BOOK

LEGEND Protect Inlet O Perimeter Sediment Control

## **BMP PLAN ROAD CONSTRUCTION**

Road Construction (Cold planing, resurfacing paved shoulders and gutters, removing call boxes, upgrading drainge inlets; upgrading concrete bridge endposts, upgrading existing guardrails and end treatments; installation of new guardrails, and pavement markings)