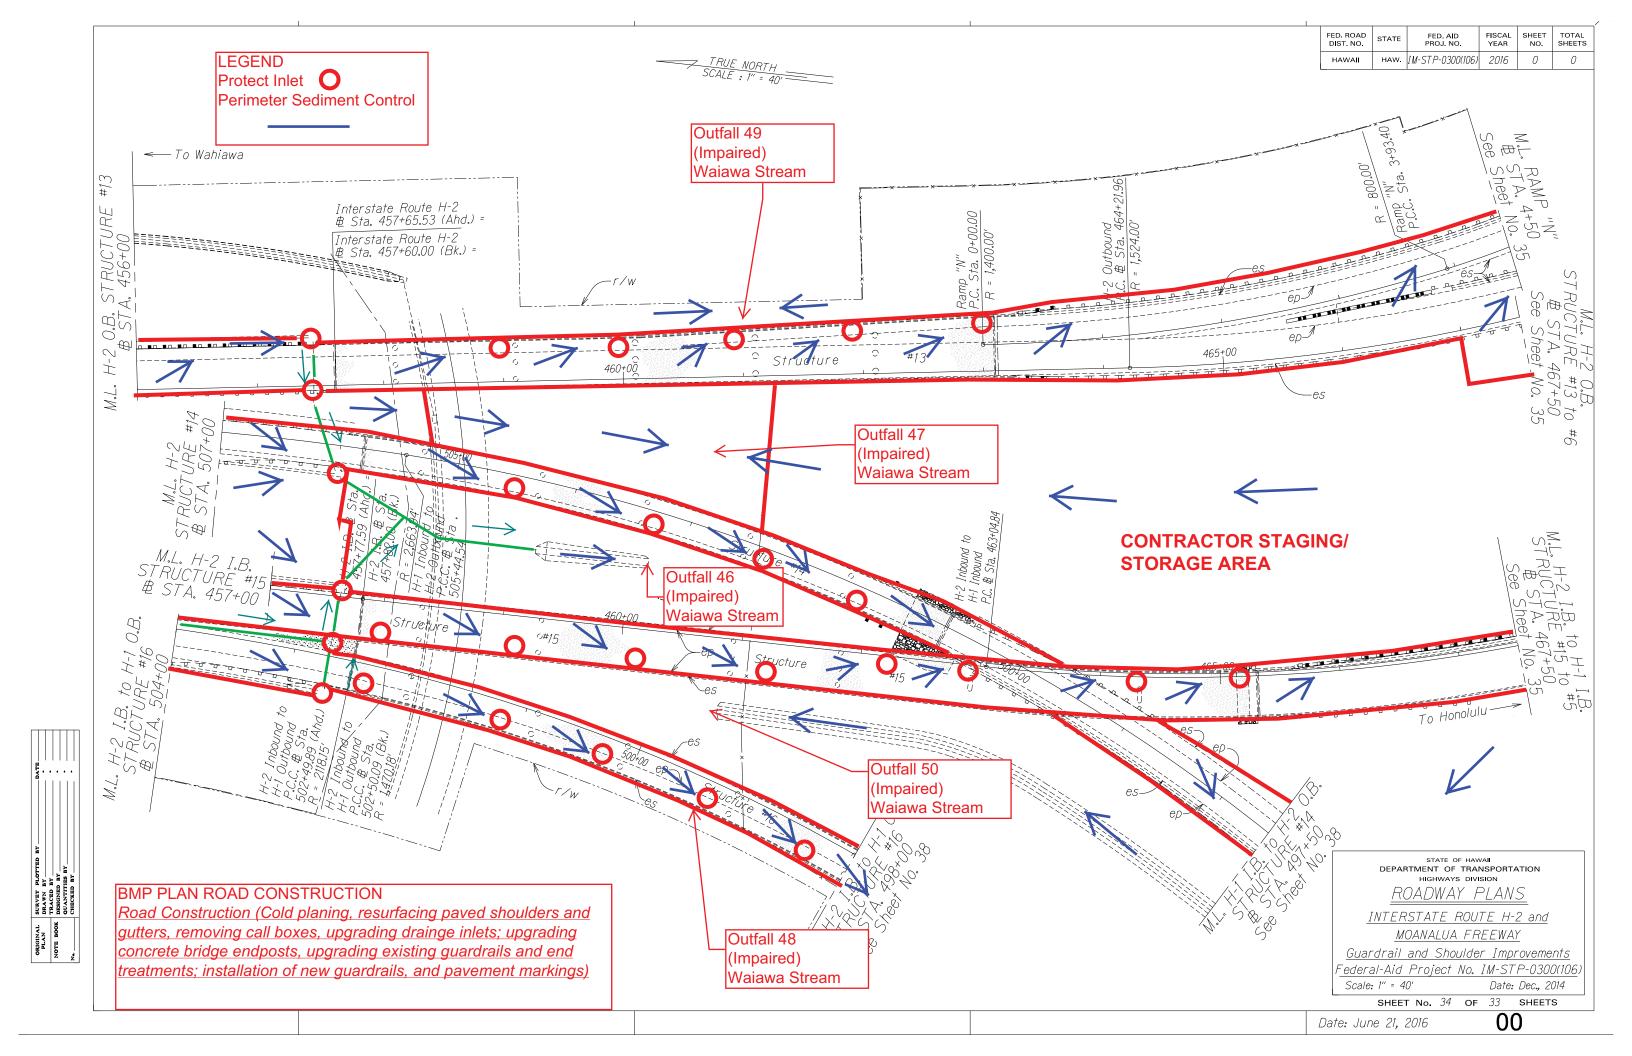

LEGEND Protect Inlet O Perimeter Sediment Control

ратв ....

SURVEY PLOTTED DRAWN BY TRACED BY DESIGNED BY QUANTITIES BY CHECKED BY

ORIGINAL PLAN NOTE BOOK

LEGEND Protect Inlet O Perimeter Sediment Control

## **BMP PLAN ROAD CONSTRUCTION**

Road Construction (Cold planing, resurfacing paved shoulders and gutters, removing call boxes, upgrading drainge inlets; upgrading concrete bridge endposts, upgrading existing guardrails and end treatments; installation of new guardrails, and pavement markings)