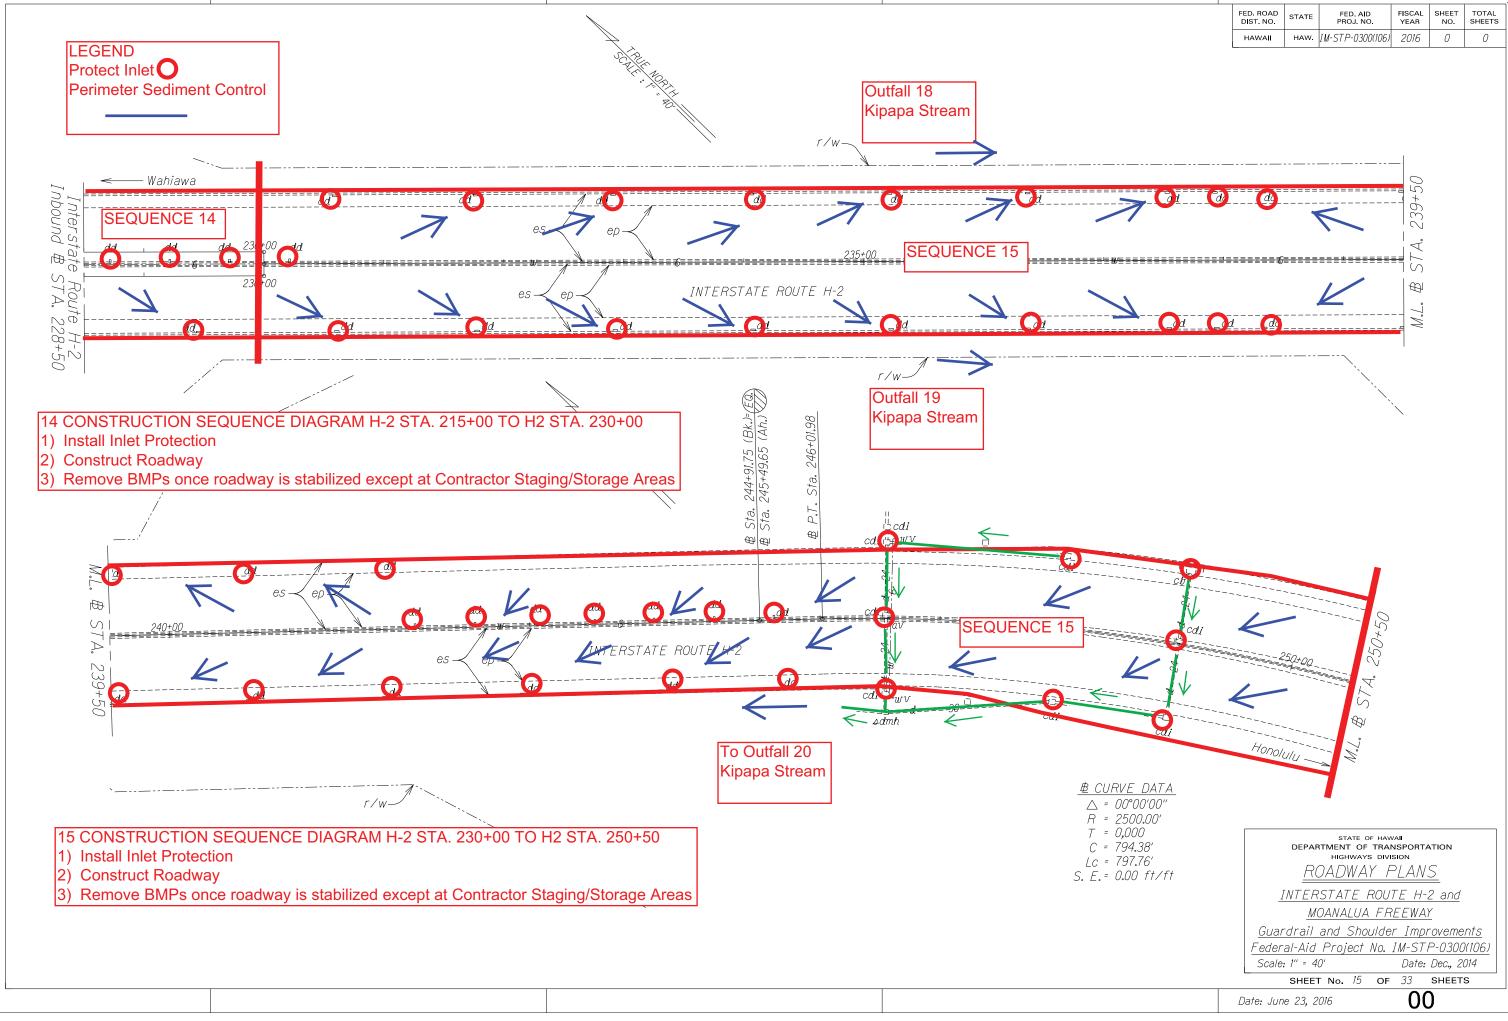

| Scale: 1" = 40' Date: Dec., 2014                                     |
| _     | SHEET No. 6 OF 33 SHEETS                                             |
| Date: | - June 22, 2016 <b>00</b>                                            |





ATB. . . . VEY PLOTTE WN BY \_\_\_\_\_ CED BY \_\_\_\_\_ 3NED BY \_\_\_\_\_ XED BY \_\_\_\_ SURVEY DRAWN I TRACED DESIGNED QUANTIT ORIGINAL PLAN NOTE BOOK



AT<sup>A</sup> · · · ·

BY BY

| FED. ROAD<br>DIST. NO. | STATE | FED. AID<br>PROJ. NO. | FISCAL<br>YEAR | SHEET<br>NO. | TOTAL<br>SHEETS |
|------------------------|-------|-----------------------|----------------|--------------|-----------------|
| HAWAII                 | HAW.  | IM-STP-0300(106)      | 2016           | 0            | 0               |



Ę...

Date: June 22, 2016











ATB. . . .

|||||

SURVEY PLOTTE DRAWN BY TRACED BY DESIGNED BY QUANTITIES BY CHECKED BY

ORIGINAL PLAN NOTE BOOK

|       | FED. ROAD<br>DIST. NO. | STATE | FED. AID<br>PROJ. NO. | FISCAL<br>YEAR | SHEET<br>NO. | TOTAL<br>SHEETS |
|-------|------------------------|-------|-----------------------|----------------|--------------|-----------------|
|       | HAWAII                 | HAW.  | IM-STP-0300(106)      | 2016           | 0            | 0               |
|       |                        |       |                       |                |              |                 |
|       |                        |       |                       |                |              |                 |
|       |                        |       |                       |                |              |