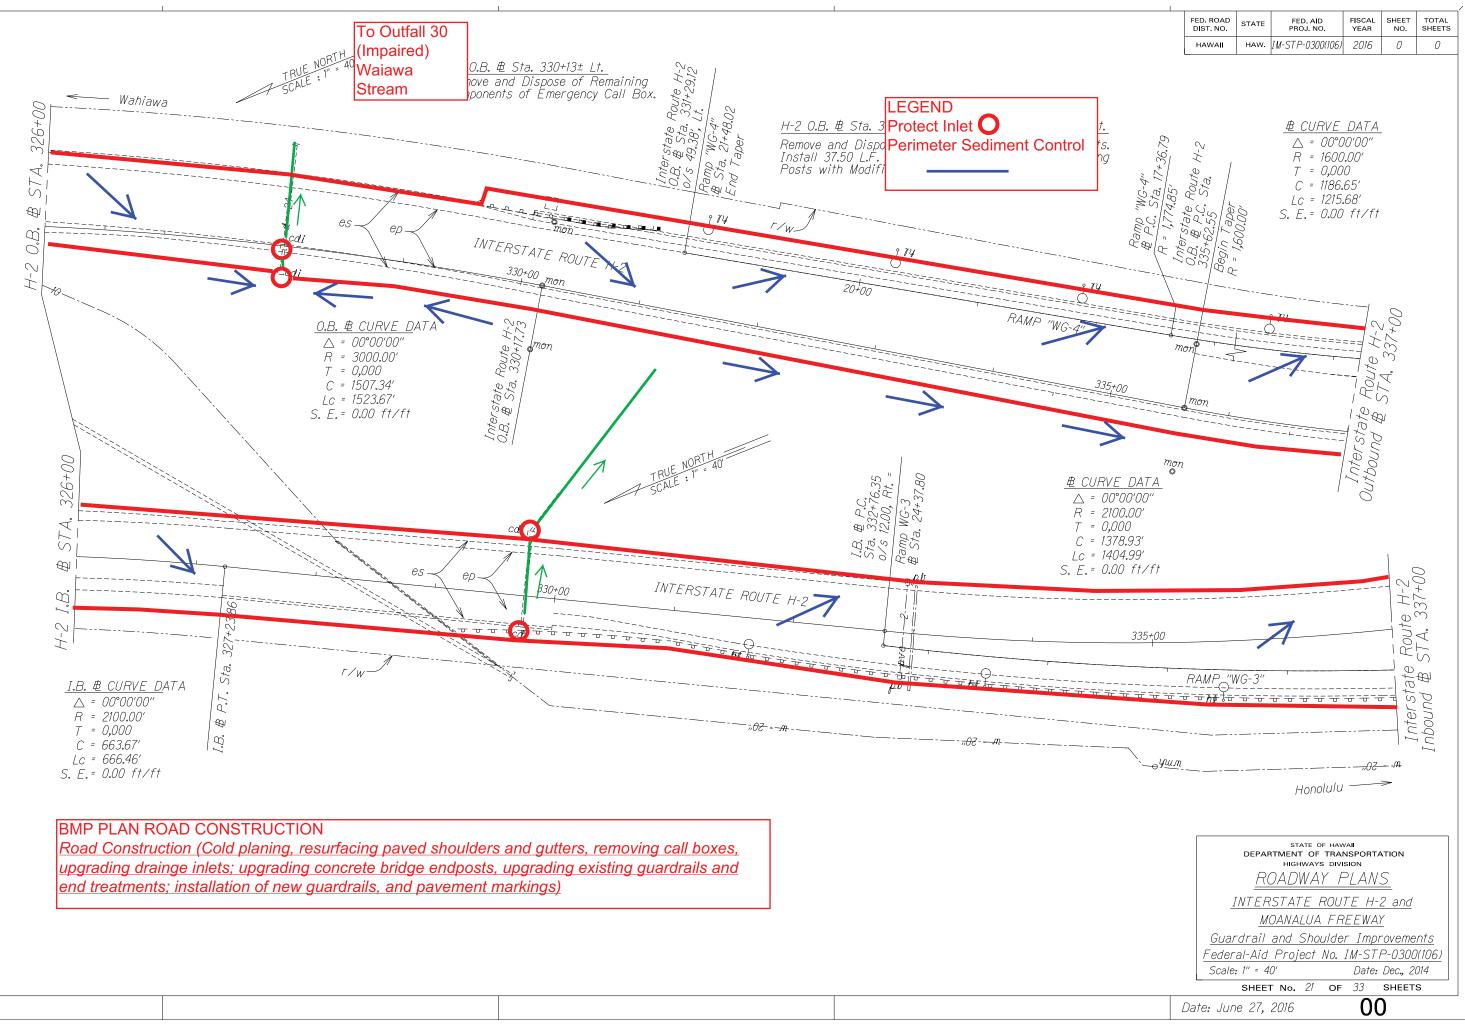

LEGEND Protect Inlet O Perimeter Sediment Control

## **BMP PLAN ROAD CONSTRUCTION**

Road Construction (Cold planing, resurfacing paved shoulders and gutters, removing call boxes, upgrading drainge inlets; upgrading concrete bridge endposts, upgrading existing guardrails and end treatments; installation of new guardrails, and pavement markings)