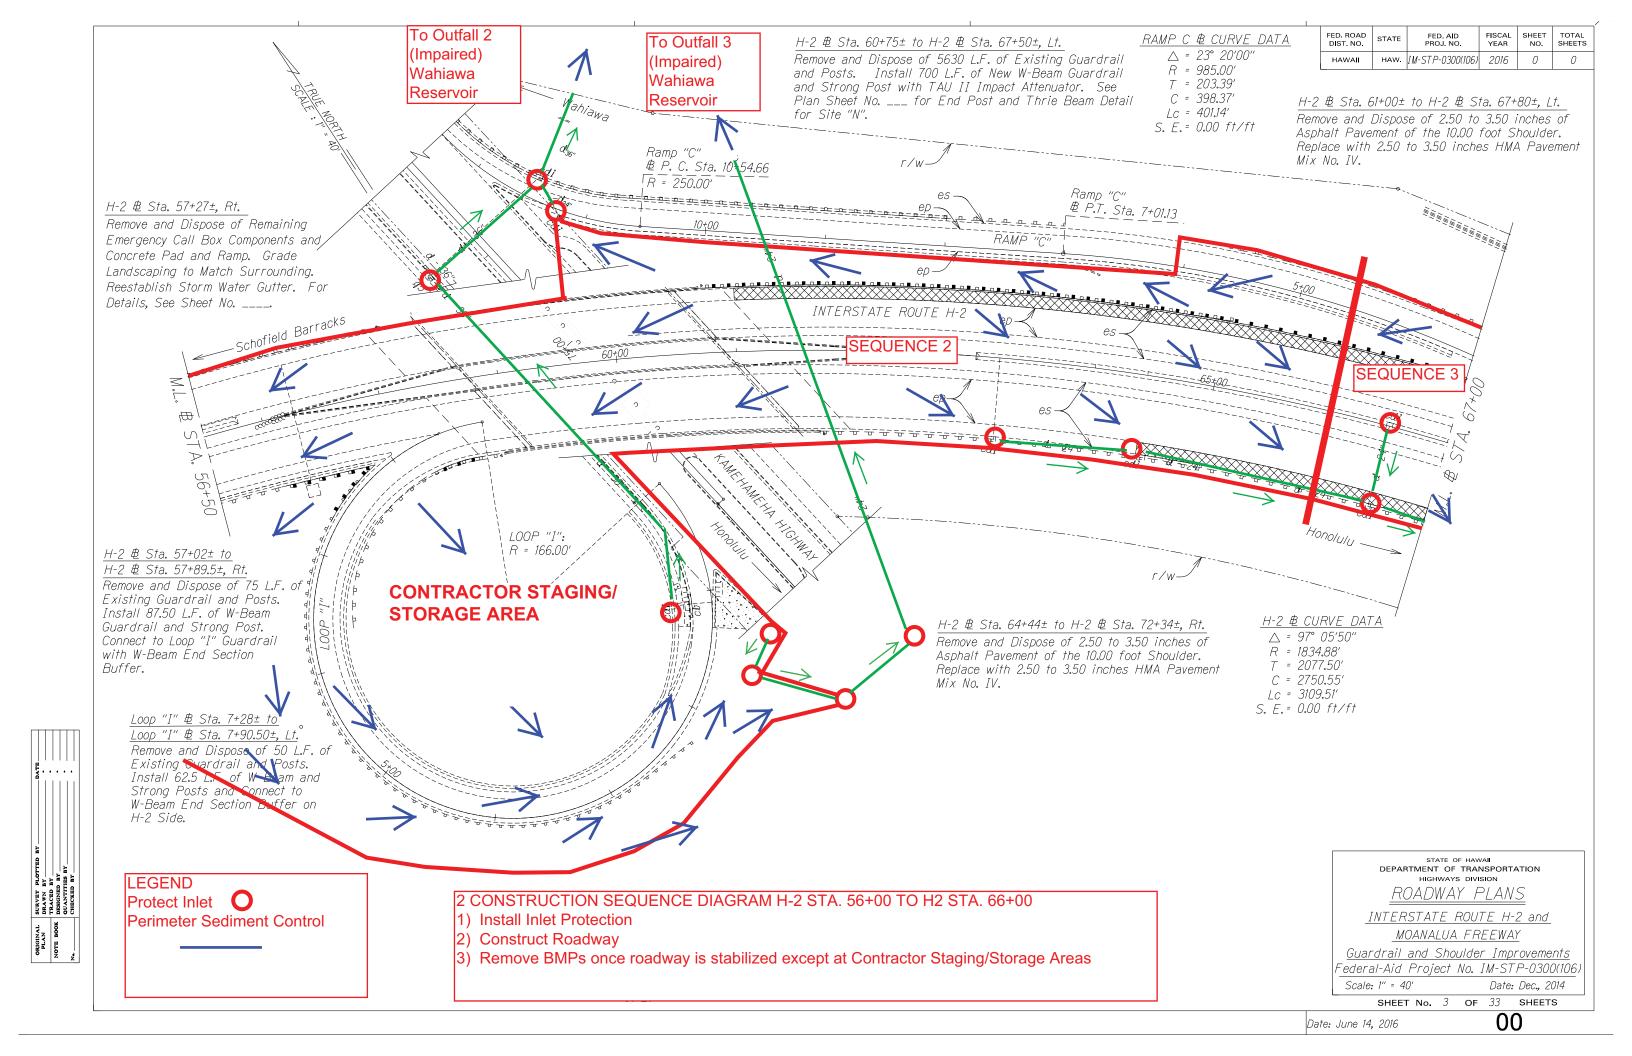

| <u>r Impi</u><br>IM-≤T | <u>roveme</u><br>P-חזחו | nts<br>nank     |
|                                               |                                                |                                         | 111 - AIU                                    | 1 1 UJECI 110.                                   | Dot-                   |                         | 014             |

Date: May 24, 2016

Scale: 1" = 40'

Date: Dec., 2014

00

SHEET No. 1 OF 33 SHEETS





| FED. ROAD<br>DIST. NO. | STATE | PROJ. NO.        | FISCAL<br>YEAR | SHEET<br>NO. | TOTAL<br>SHEETS |
|------------------------|-------|------------------|----------------|--------------|-----------------|
| HAWAII                 | HAW.  | IM-STP-0300(106) | 2016           | 0            | 0               |





SURVEY PLOTTED | DRAWN BY TRACED BY DESIGNED BY QUANTITIES BY CHECKED BY

|                                       | FED. ROAD<br>DIST. NO. | STATE  | FED. AID<br>PROJ. NO.                  | FISCAL<br>YEAR | SHEET<br>NO. | TOTAL<br>SHEETS |
|---------------------------------------|------------------------|--------|----------------------------------------|----------------|--------------|-----------------|
|                                       | HAWAII                 | HAW.   | IM-STP-0300(106)                       | 2016           | 0            | 0               |
|                                       |                        |        |                                        |                |              |                 |
|                                       |