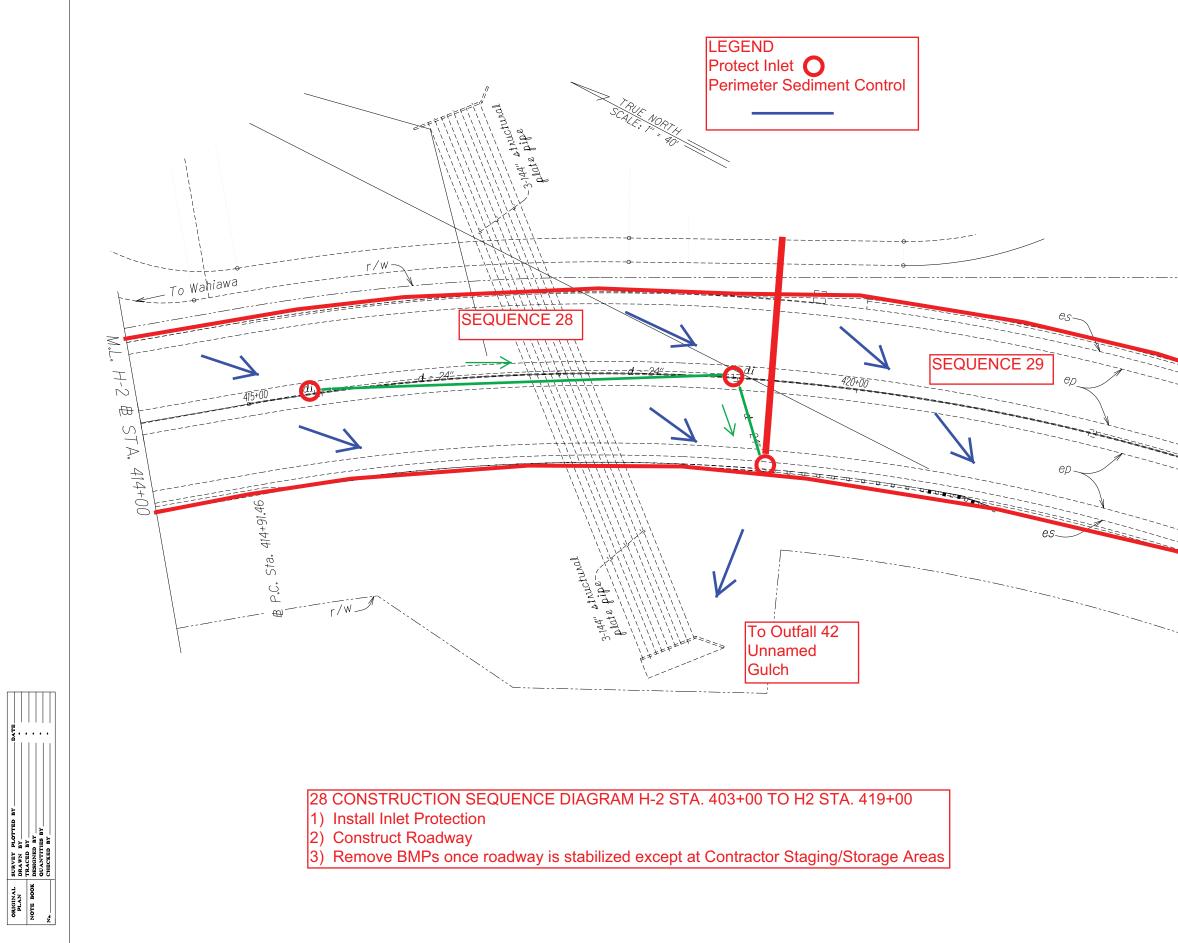

LEGEND Protect Inlet O Perimeter Sediment Control

ратв ....

SURVEY PLOTTED DRAWN BY TRACED BY DESIGNED BY QUANTITIES BY CHECKED BY

ORIGINAL PLAN NOTE BOOK

## 1 CONSTRUCTION SEQUENCE DIAGRAM H-2 STA. 42+20 TO H2 STA. 56+00

- 1) Install Inlet Protection
- 2) Construct Roadway
- 3) Remove BMPs once roadway is stabilized except at Contractor Staging/Storage Areas