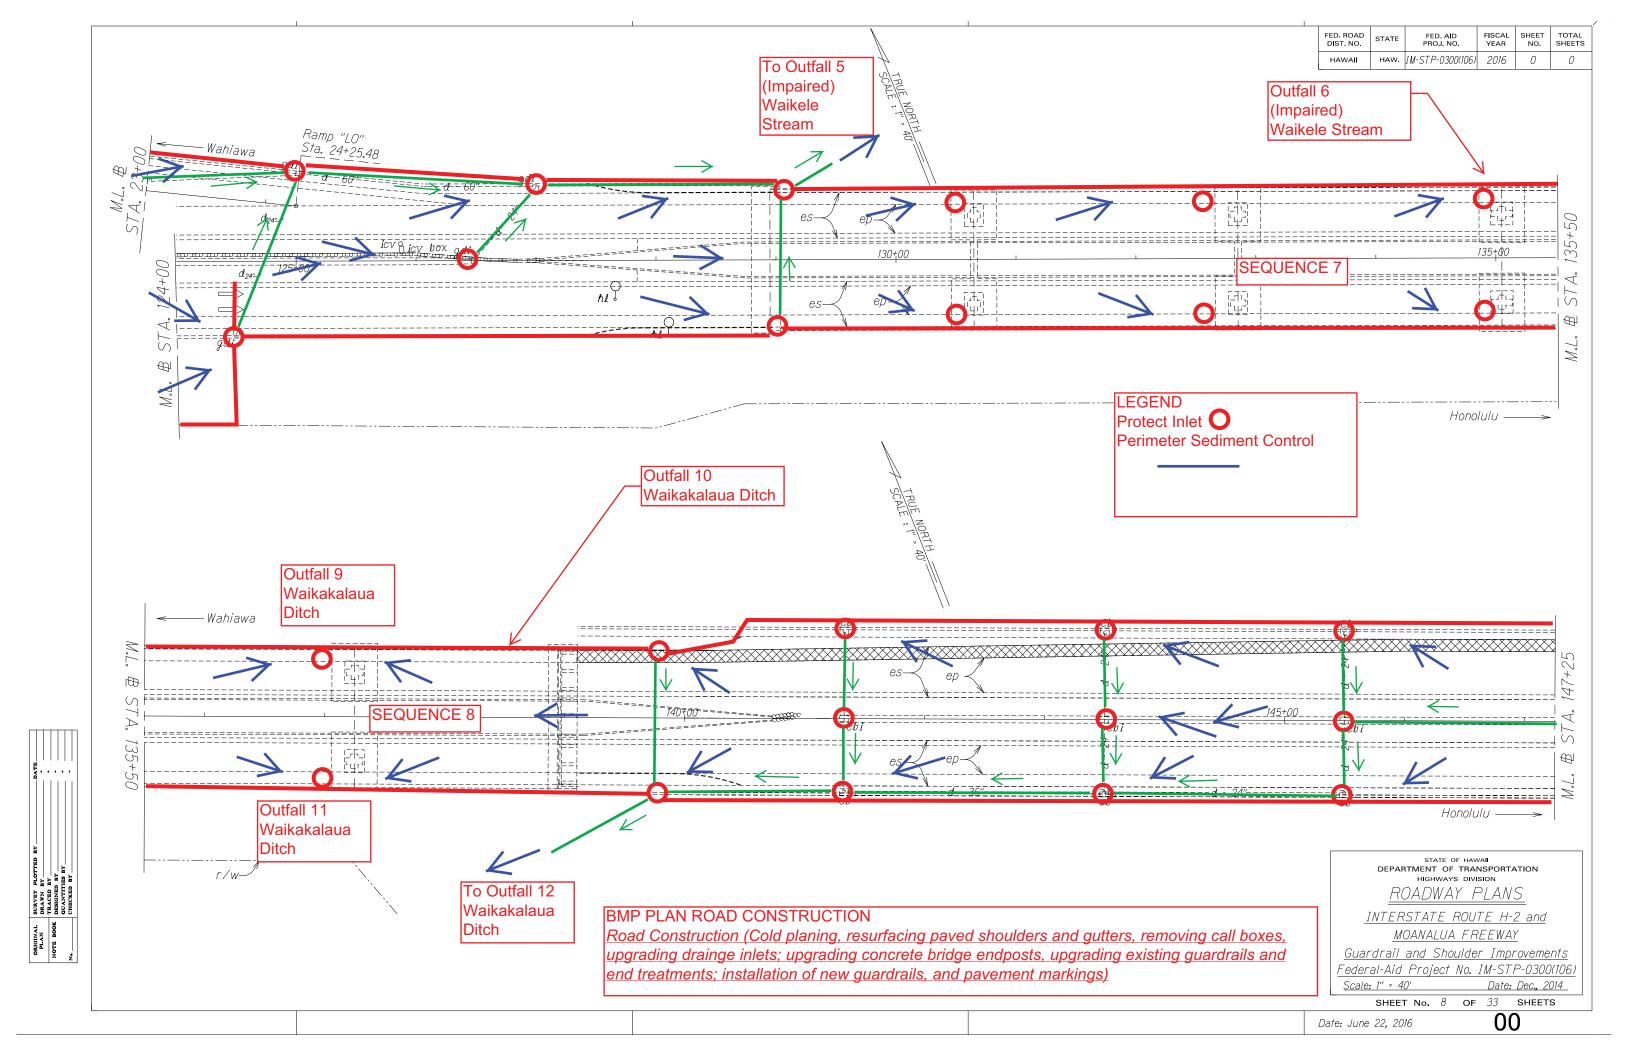

LEGEND Protect Inlet O Perimeter Sediment Control

ратв ....

SURVEY PLOTTED DRAWN BY TRACED BY DESIGNED BY QUANTITIES BY CHECKED BY

ORIGINAL PLAN NOTE BOOK

## **BMP PLAN ROAD CONSTRUCTION**

Road Construction (Cold planing, resurfacing paved shoulders and gutters, removing call boxes, upgrading drainge inlets; upgrading concrete bridge endposts, upgrading existing guardrails and end treatments; installation of new guardrails, and pavement markings)