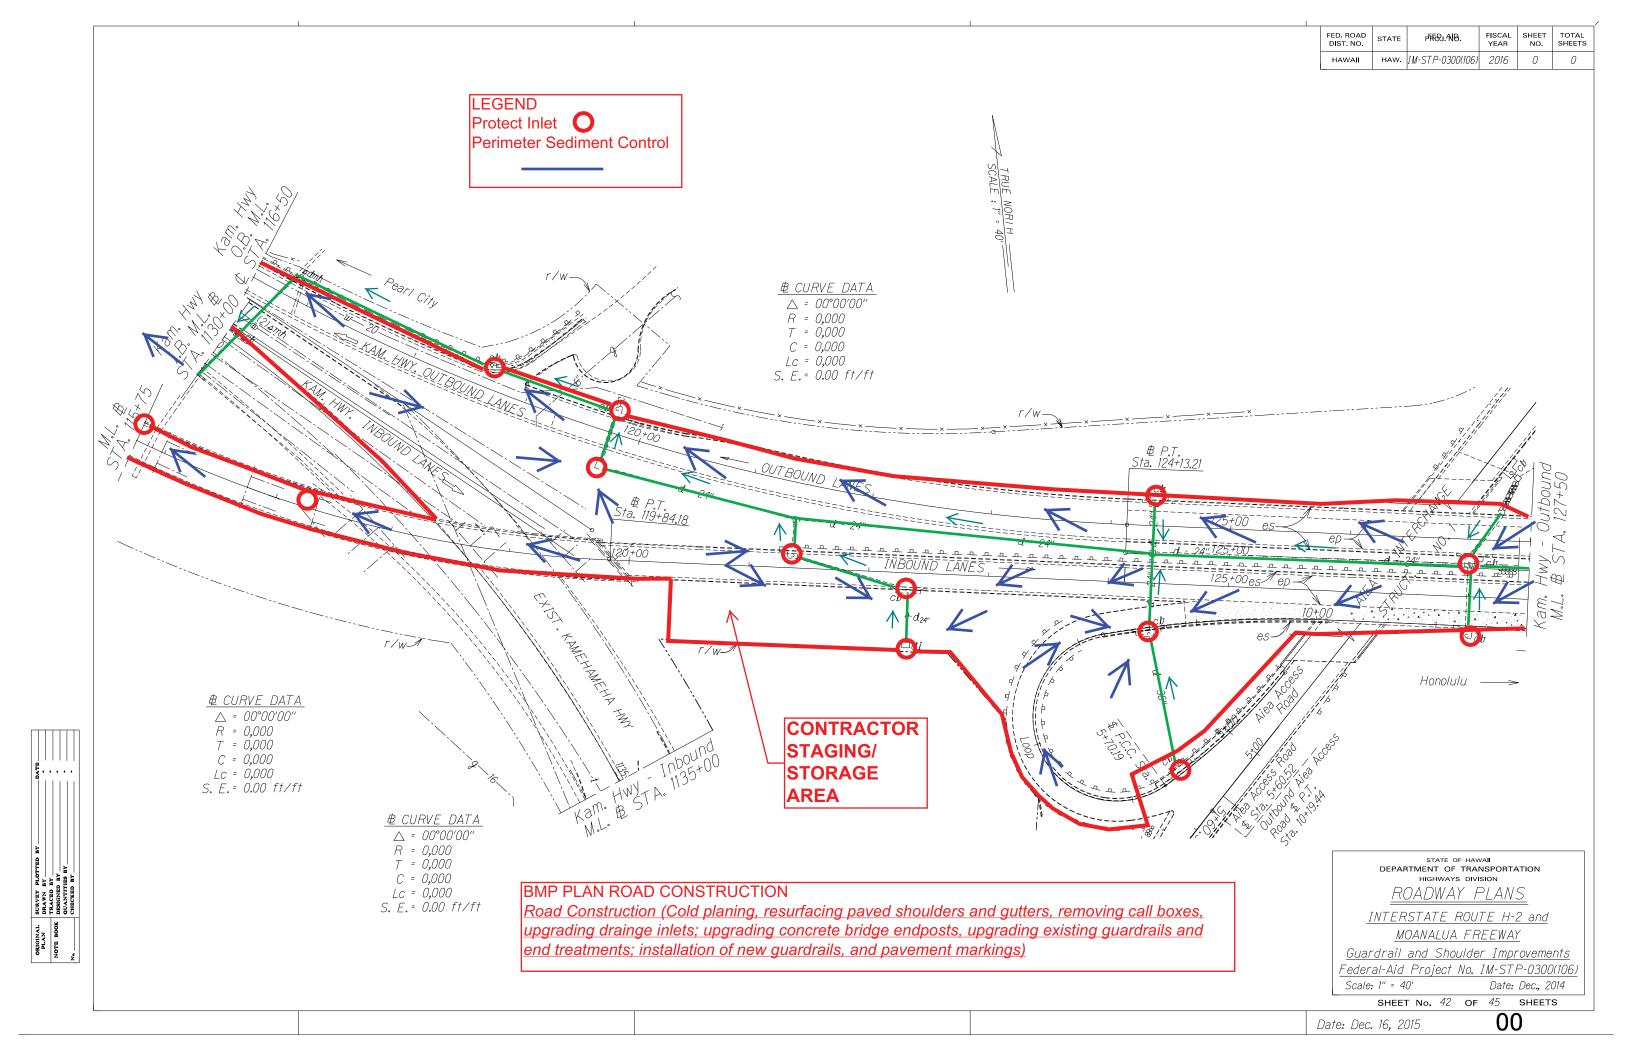

LEGEND Protect Inlet O Perimeter Sediment Control

ратв ....

SURVEY PLOTTED DRAWN BY TRACED BY DESIGNED BY QUANTITIES BY CHECKED BY

ORIGINAL PLAN NOTE BOOK

## **BMP PLAN ROAD CONSTRUCTION**

Road Construction (Cold planing, resurfacing paved shoulders and gutters, removing call boxes, upgrading drainge inlets; upgrading concrete bridge endposts, upgrading existing guardrails and end treatments; installation of new guardrails, and pavement markings)