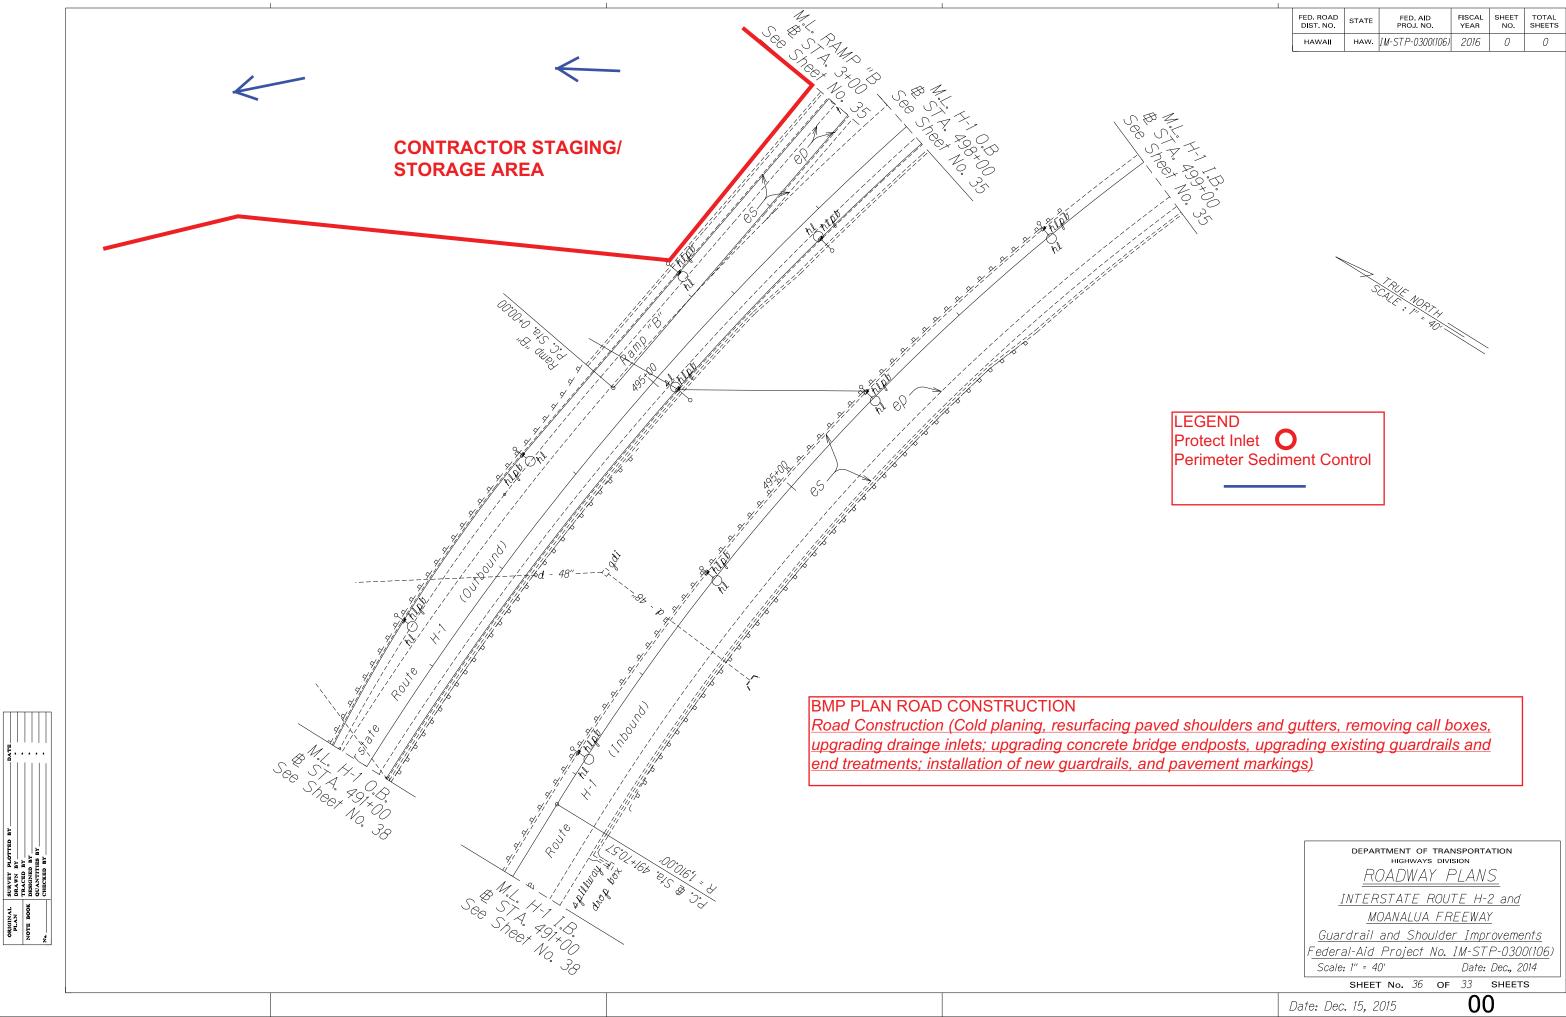

LEGEND Protect Inlet O Perimeter Sediment Control

## **BMP PLAN ROAD CONSTRUCTION**

Road Construction (Cold planing, resurfacing paved shoulders and gutters, removing call boxes, upgrading drainge inlets; upgrading concrete bridge endposts, upgrading existing guardrails and end treatments; installation of new guardrails, and pavement markings)