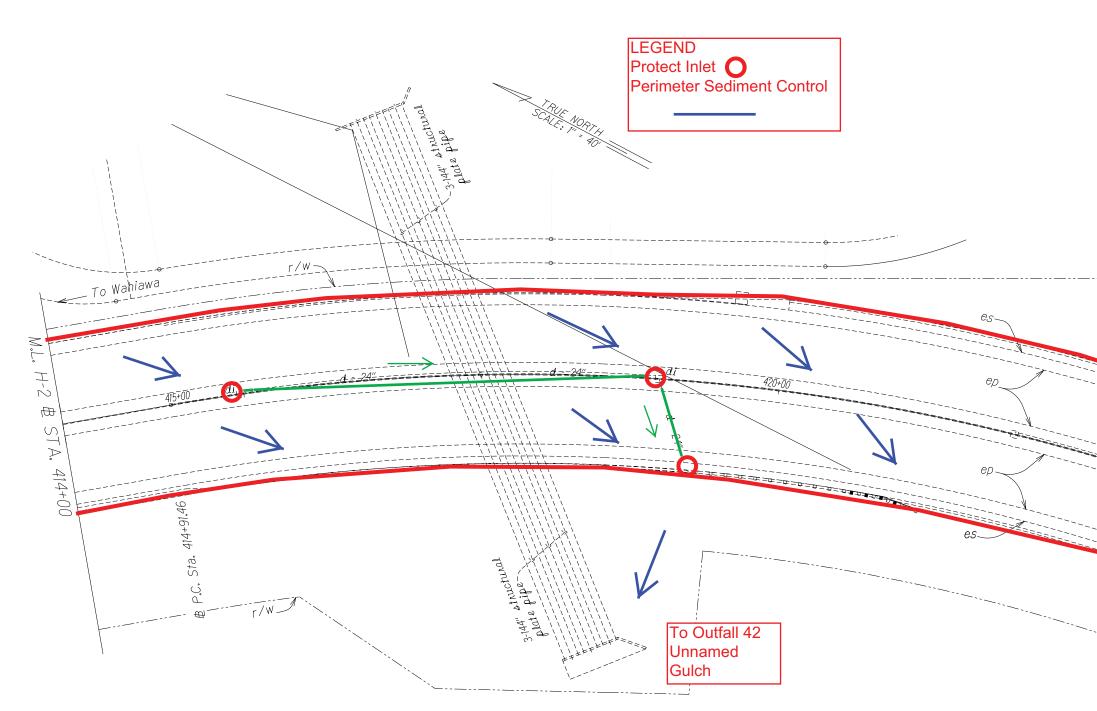

LEGEND Protect Inlet O Perimeter Sediment Control

ратв ....

SURVEY PLOTTED DRAWN BY TRACED BY DESIGNED BY QUANTITIES BY CHECKED BY

ORIGINAL PLAN NOTE BOOK

LEGEND Protect Inlet O Perimeter Sediment Control