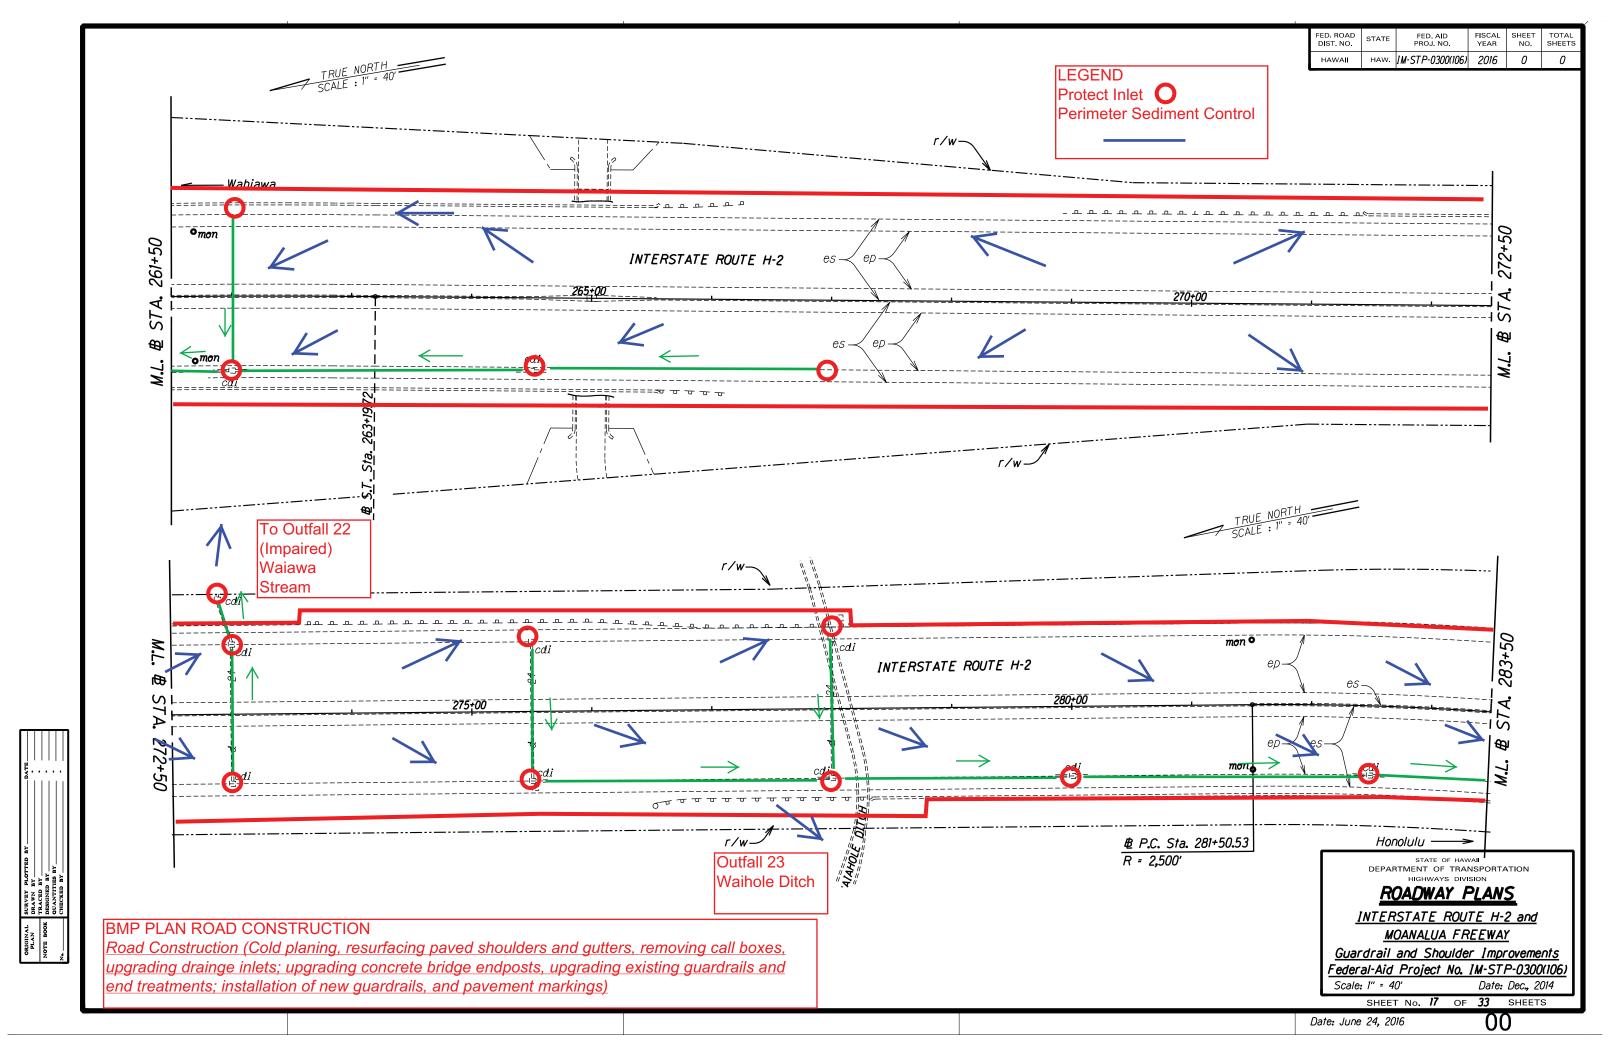

LEGEND Protect Inlet O Perimeter Sediment Control

ратв ....

SURVEY PLOTTED DRAWN BY TRACED BY DESIGNED BY QUANTITIES BY CHECKED BY

ORIGINAL PLAN NOTE BOOK

## **BMP PLAN ROAD CONSTRUCTION**

Road Construction (Cold planing, resurfacing paved shoulders and gutters, removing call boxes, upgrading drainge inlets; upgrading concrete bridge endposts, upgrading existing guardrails and end treatments; installation of new guardrails, and pavement markings)