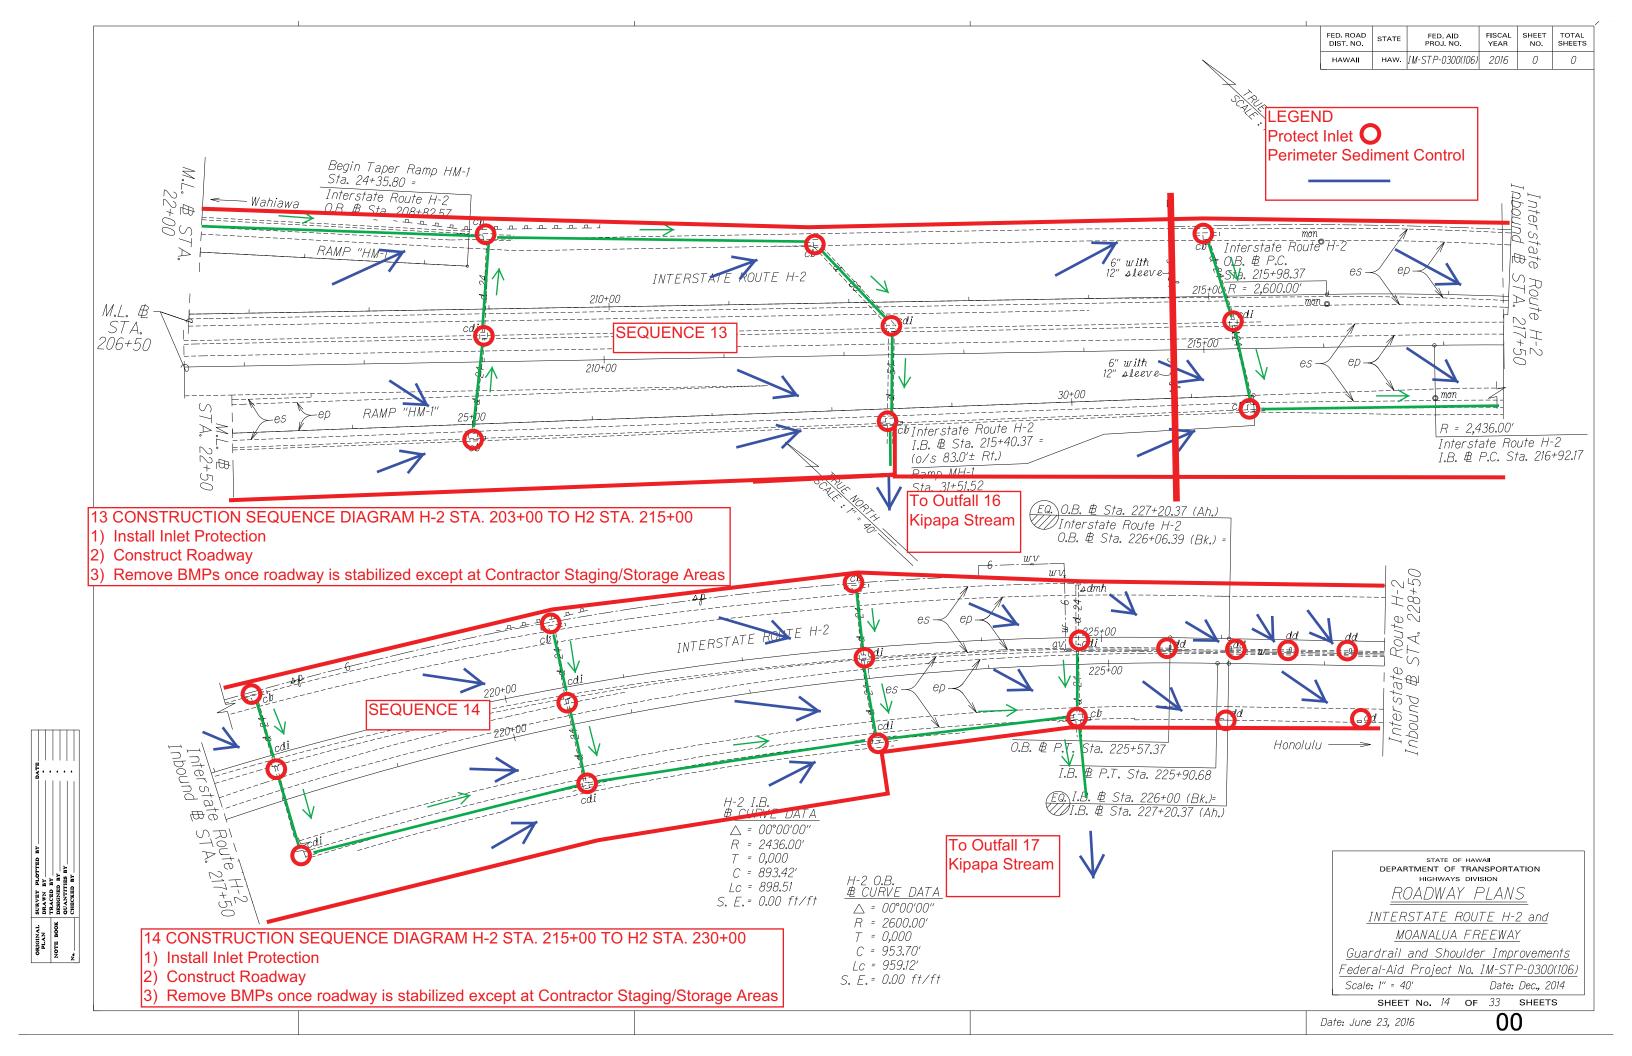

LEGEND Protect Inlet O Perimeter Sediment Control

ратв ....

SURVEY PLOTTED DRAWN BY TRACED BY DESIGNED BY QUANTITIES BY CHECKED BY

ORIGINAL PLAN NOTE BOOK