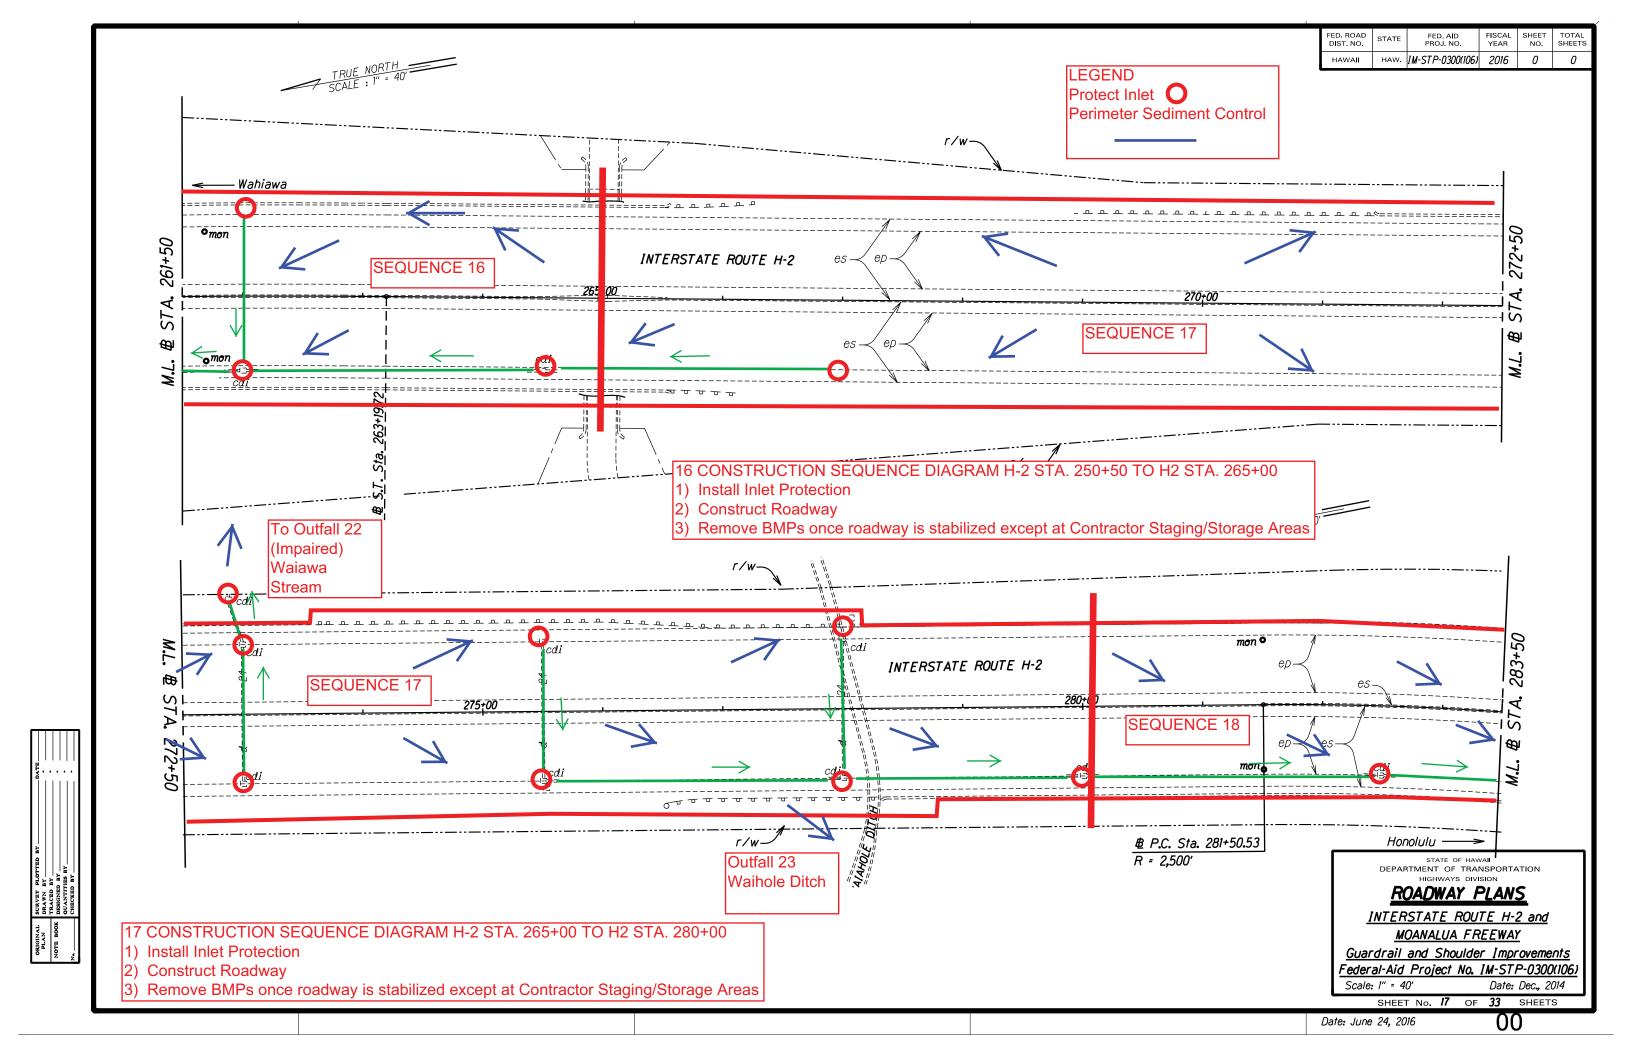

|                 |
| ~~~~~ |                        |       | <                     | 39+50          |              |                 |
|       |                        |       |                       |                |              |                 |



5 2 2

SURVEY DRAWN TRACED DESIGNEI QUANTIT

ORIGINAL PLAN NOTE BOOK

| HAWAII HAW. <b>IM-STP-0300(106)</b> 2016 0 0 | FED. ROAD<br>DIST. NO. | STATE | FED. AID<br>PROJ. NO. | FISCAL<br>YEAR | SHEET<br>NO. | TOTAL<br>SHEETS |
|----------------------------------------------|------------------------|-------|-----------------------|----------------|--------------|-----------------|
|                                              | HAWAII                 | HAW.  | IM-STP-0300(106)      | 2016           | 0            | 0               |







АТВ . . .

SURVEY PLOTTE DRAWN BY TRACED BY DESIGNED BY QUANTITIES BY CHECKED BY

ORIGINAL PLAN NOTE BOOK





















атко | | | | | 

| Image: state     PEOL NO.     USE of the state is an image of                                                                                                                                                                                                                                                               |      |                               |                                                                        |                                                                                                             |                                                                      |