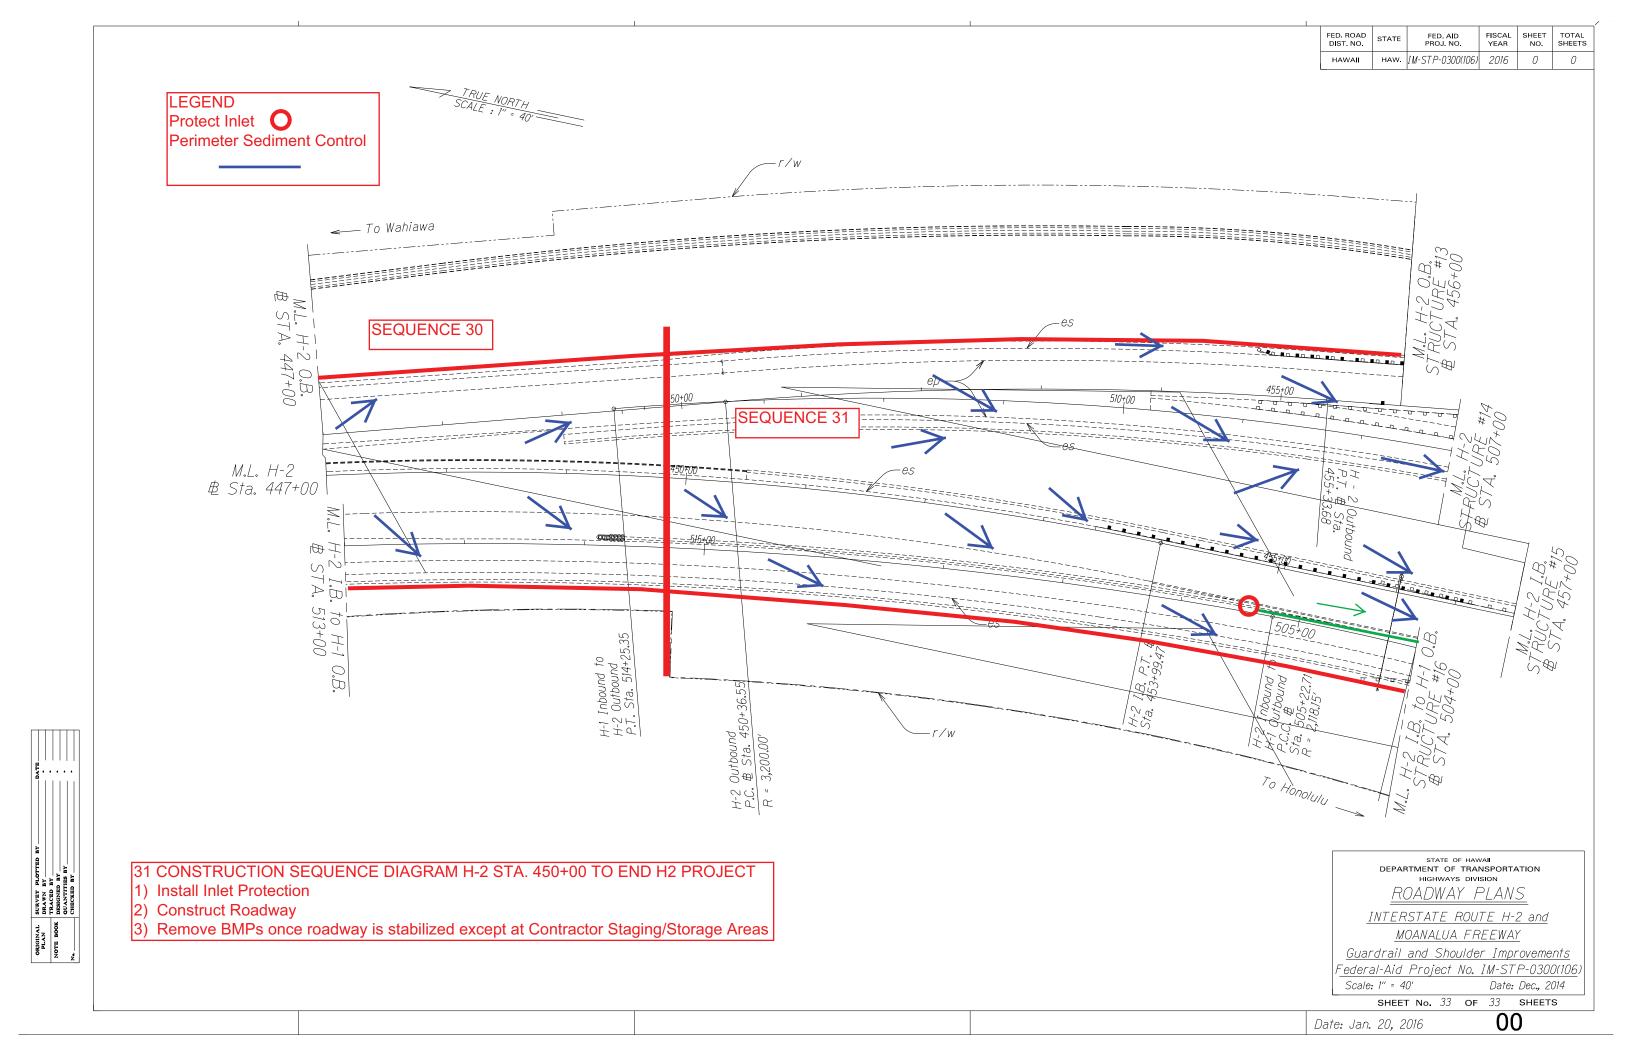

## 1 CONSTRUCTION SEQUENCE DIAGRAM H-2 STA. 42+20 TO H2 STA. 56+00

- 1) Install Inlet Protection
- 2) Construct Roadway
- 3) Remove BMPs once roadway is stabilized except at Contractor Staging/Storage Areas

LEGEND Protect Inlet O Perimeter Sediment Control