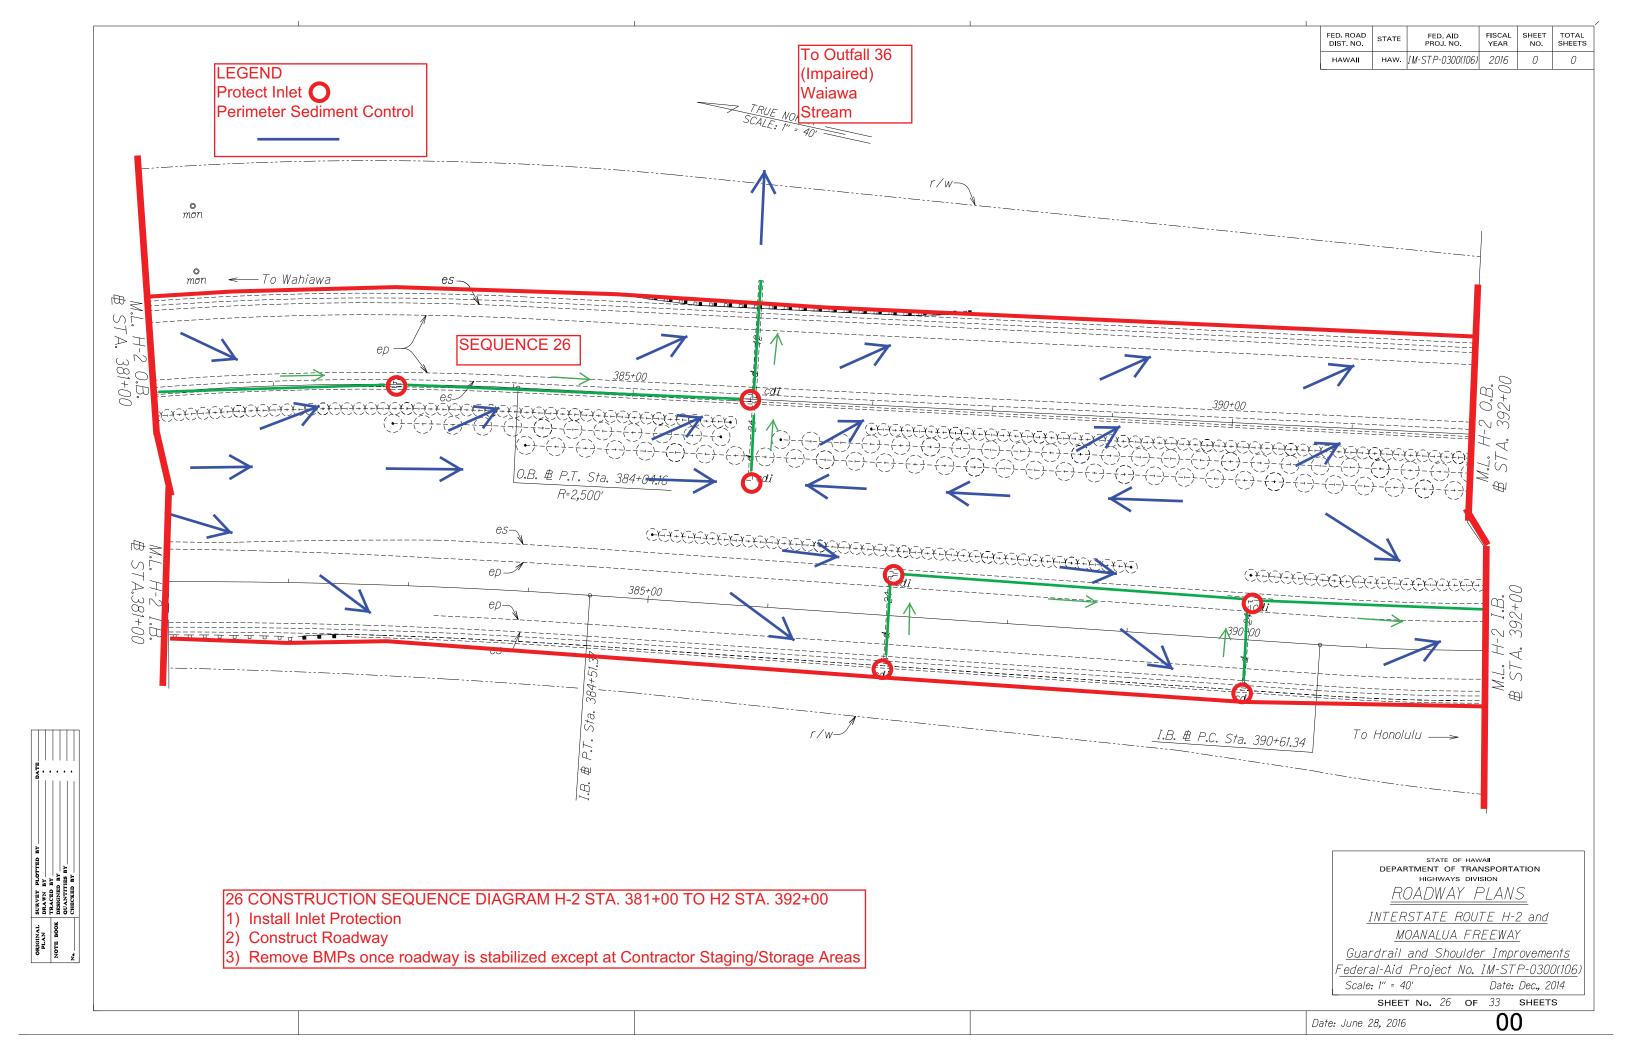

LEGEND Protect Inlet O Perimeter Sediment Control

ратв ....

SURVEY PLOTTED DRAWN BY TRACED BY DESIGNED BY QUANTITIES BY CHECKED BY

ORIGINAL PLAN NOTE BOOK

LEGEND Protect Inlet O Perimeter Sediment Control