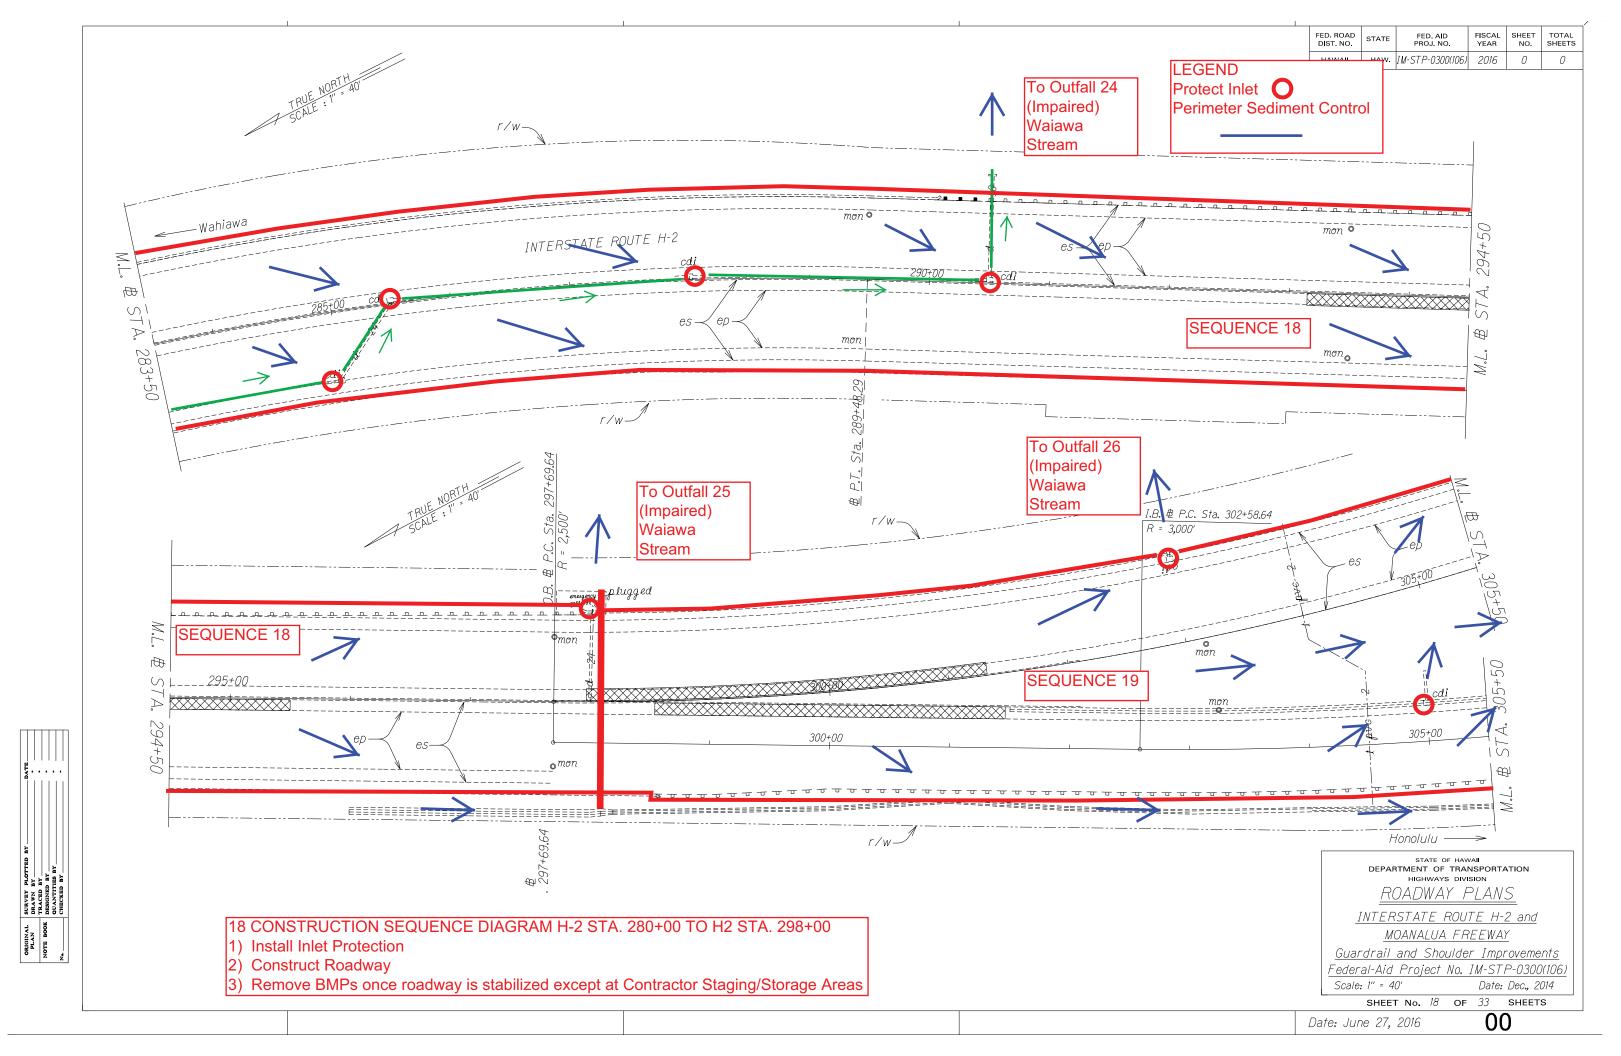

|                 |
| ~~~~~ |                        |       | <                     | 39+50          |              |                 |
|       |                        |       |                       |                |              |                 |



5 2 2

SURVEY DRAWN TRACED DESIGNEI QUANTIT

ORIGINAL PLAN NOTE BOOK

| HAWAII HAW. <b>IM-STP-0300(106)</b> 2016 0 0 | FED. ROAD<br>DIST. NO. | STATE | FED. AID<br>PROJ. NO. | FISCAL<br>YEAR | SHEET<br>NO. | TOTAL<br>SHEETS |
|----------------------------------------------|------------------------|-------|-----------------------|----------------|--------------|-----------------|
|                                              | HAWAII                 | HAW.  | IM-STP-0300(106)      | 2016           | 0            | 0               |







АТВ . . .

SURVEY PLOTTE DRAWN BY TRACED BY DESIGNED BY QUANTITIES BY CHECKED BY

ORIGINAL PLAN NOTE BOOK





















атко | | | | | 

| Image: state     PEOL NO.     USE of the state is an image of                                                                                                                                                                                                                                                               |      |                               |                                                                        |                                                                                                             |                                                                      |