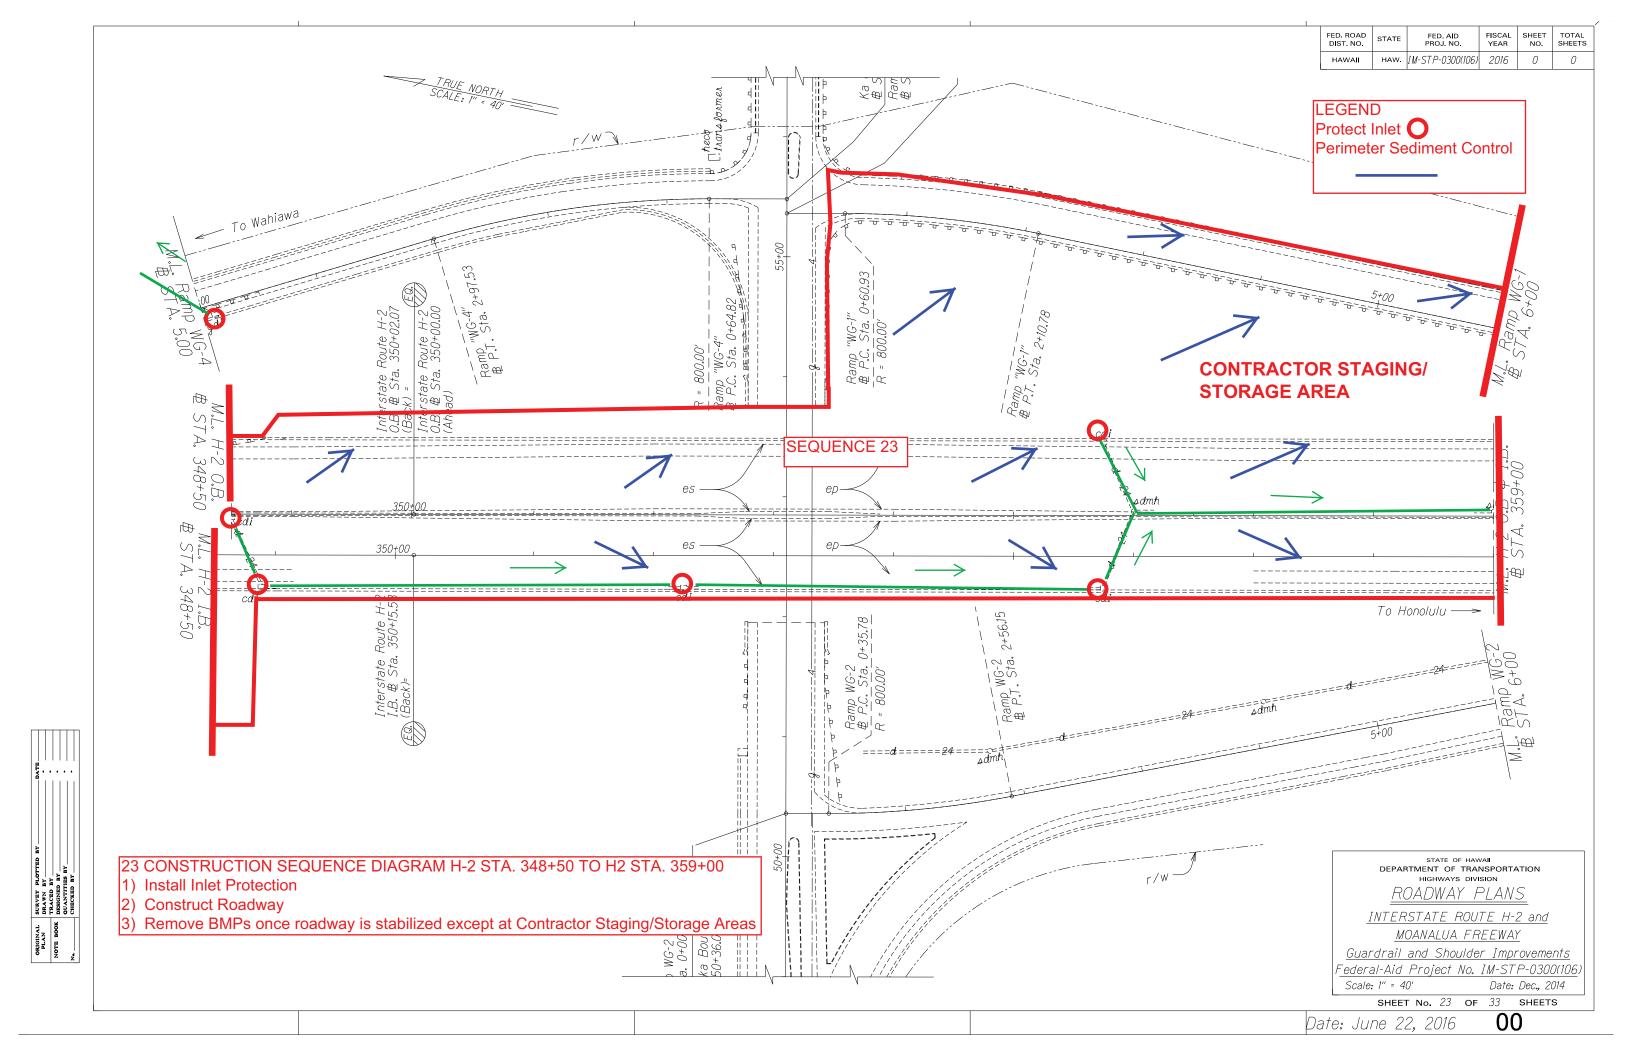

|                 |
|       |                        |       |                       |                |              |                 |



5 2 2

SURVEY DRAWN TRACED DESIGNEI QUANTIT

ORIGINAL PLAN NOTE BOOK

| HAWAII HAW. <b>IM-STP-0300(106)</b> 2016 0 0 | FED. ROAD<br>DIST. NO. | STATE | FED. AID<br>PROJ. NO. | FISCAL<br>YEAR | SHEET<br>NO. | TOTAL<br>SHEETS |
|----------------------------------------------|------------------------|-------|-----------------------|----------------|--------------|-----------------|
|                                              | HAWAII                 | HAW.  | IM-STP-0300(106)      | 2016           | 0            | 0               |







АТВ . . .

SURVEY PLOTTE DRAWN BY TRACED BY DESIGNED BY QUANTITIES BY CHECKED BY

ORIGINAL PLAN NOTE BOOK





















атко | | | | | 

| Image: state     PEOL NO.     USE of the state is an image of                                                                                                                                                                                                                                                               |      |                               |                                                                        |                                                                                                             |                                                                      |                                                             |                 |
|---------------------------------------------------------------------------