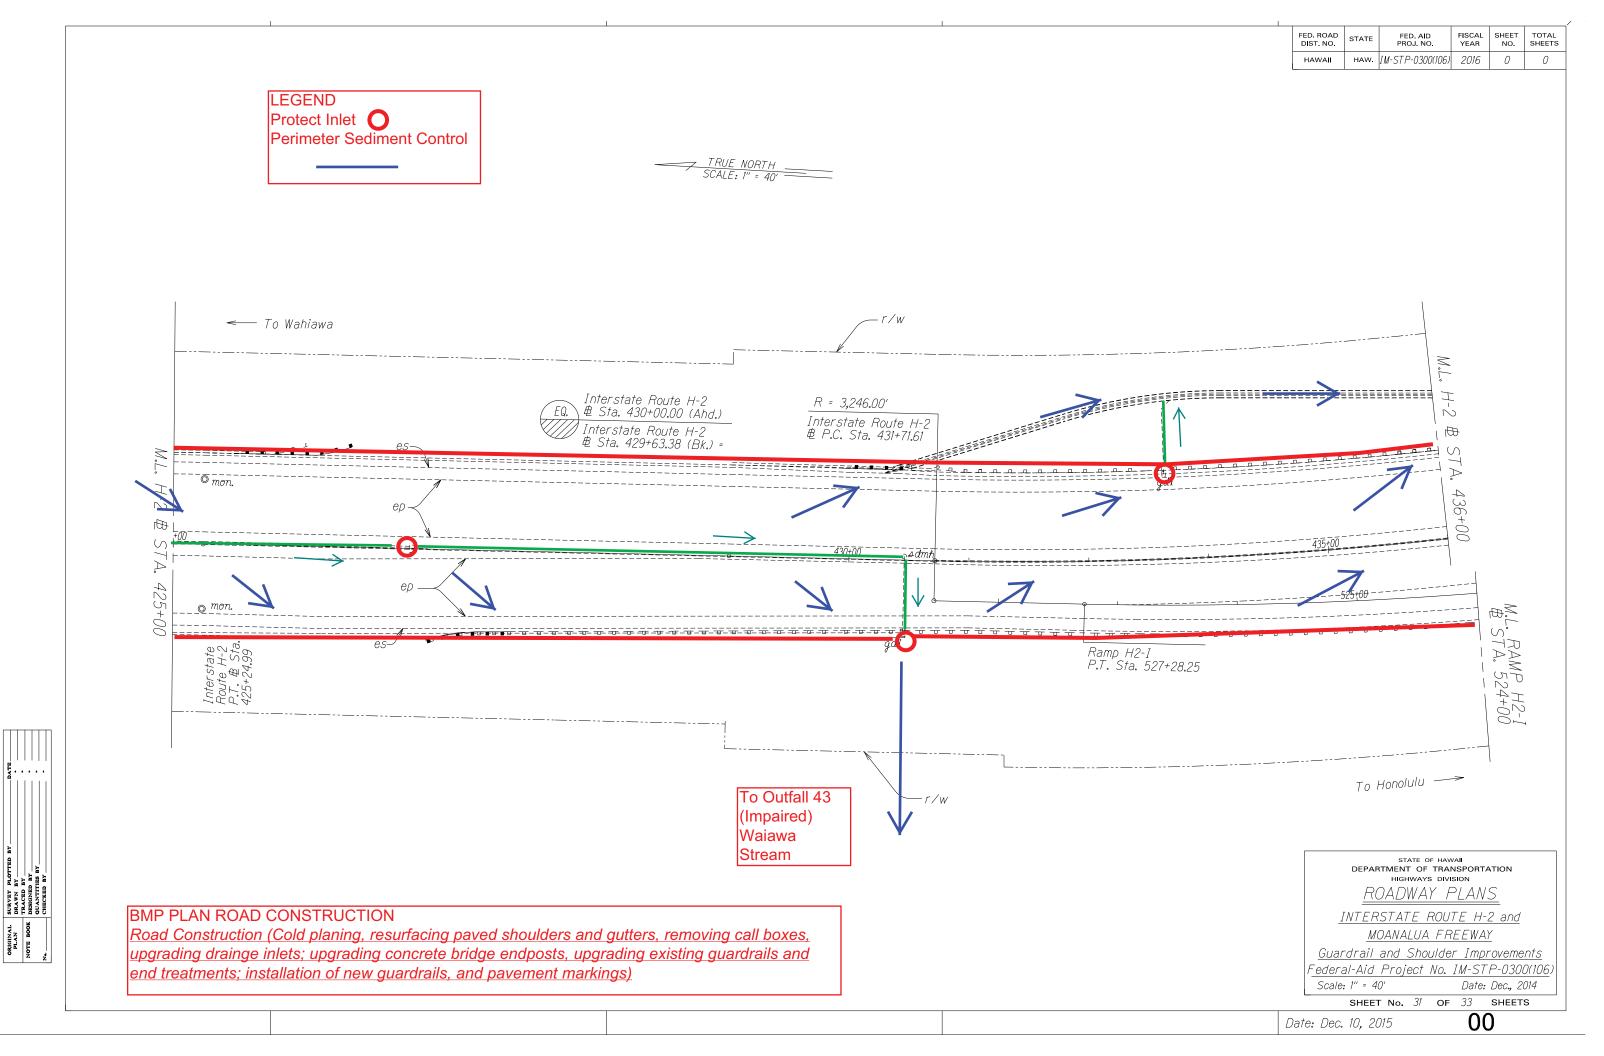

LEGEND Protect Inlet O Perimeter Sediment Control

ратв ....

SURVEY PLOTTED DRAWN BY TRACED BY DESIGNED BY QUANTITIES BY CHECKED BY

ORIGINAL PLAN NOTE BOOK

LEGEND Protect Inlet O Perimeter Sediment Control

## **BMP PLAN ROAD CONSTRUCTION**

Road Construction (Cold planing, resurfacing paved shoulders and gutters, removing call boxes, upgrading drainge inlets; upgrading concrete bridge endposts, upgrading existing guardrails and end treatments; installation of new guardrails, and pavement markings)