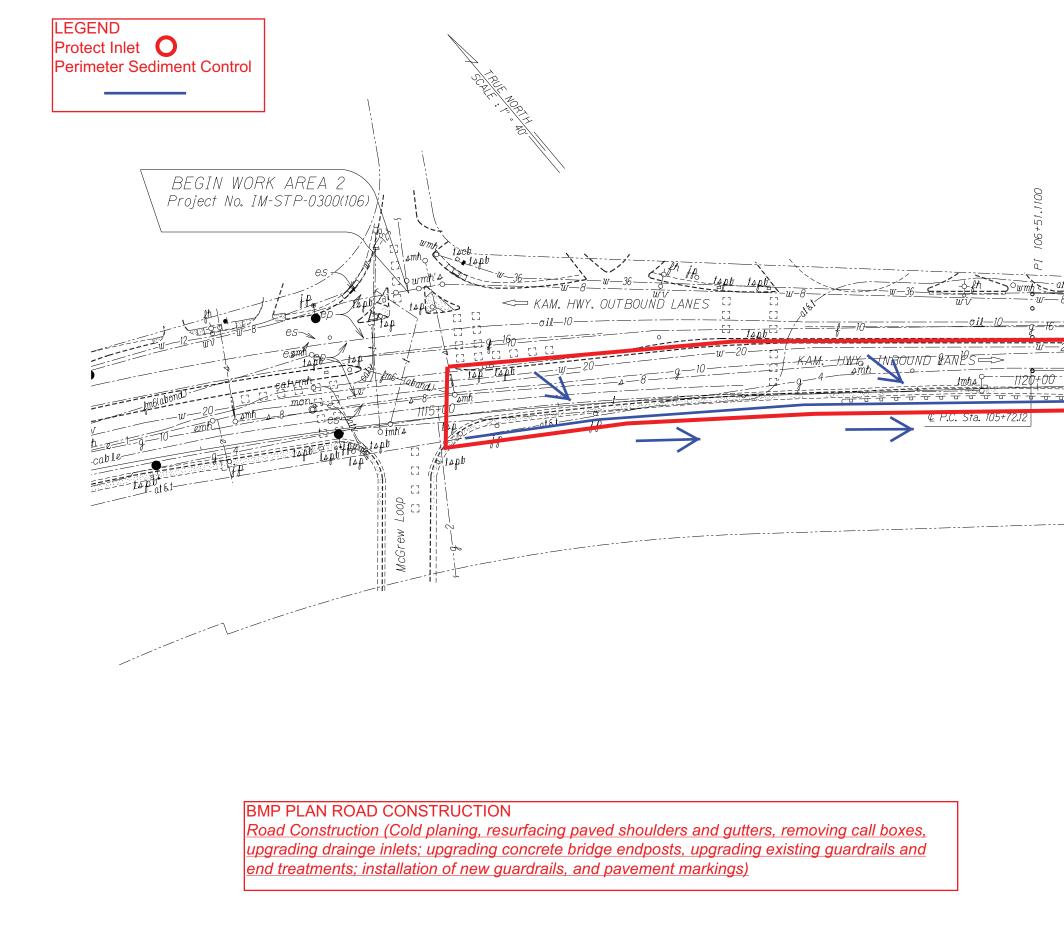

LEGEND Protect Inlet O Perimeter Sediment Control

ратв ....

SURVEY PLOTTED DRAWN BY TRACED BY DESIGNED BY QUANTITIES BY CHECKED BY

ORIGINAL PLAN NOTE BOOK

## **BMP PLAN ROAD CONSTRUCTION**

Road Construction (Cold planing, resurfacing paved shoulders and gutters, removing call boxes, upgrading drainge inlets; upgrading concrete bridge endposts, upgrading existing guardrails and end treatments; installation of new guardrails, and pavement markings)