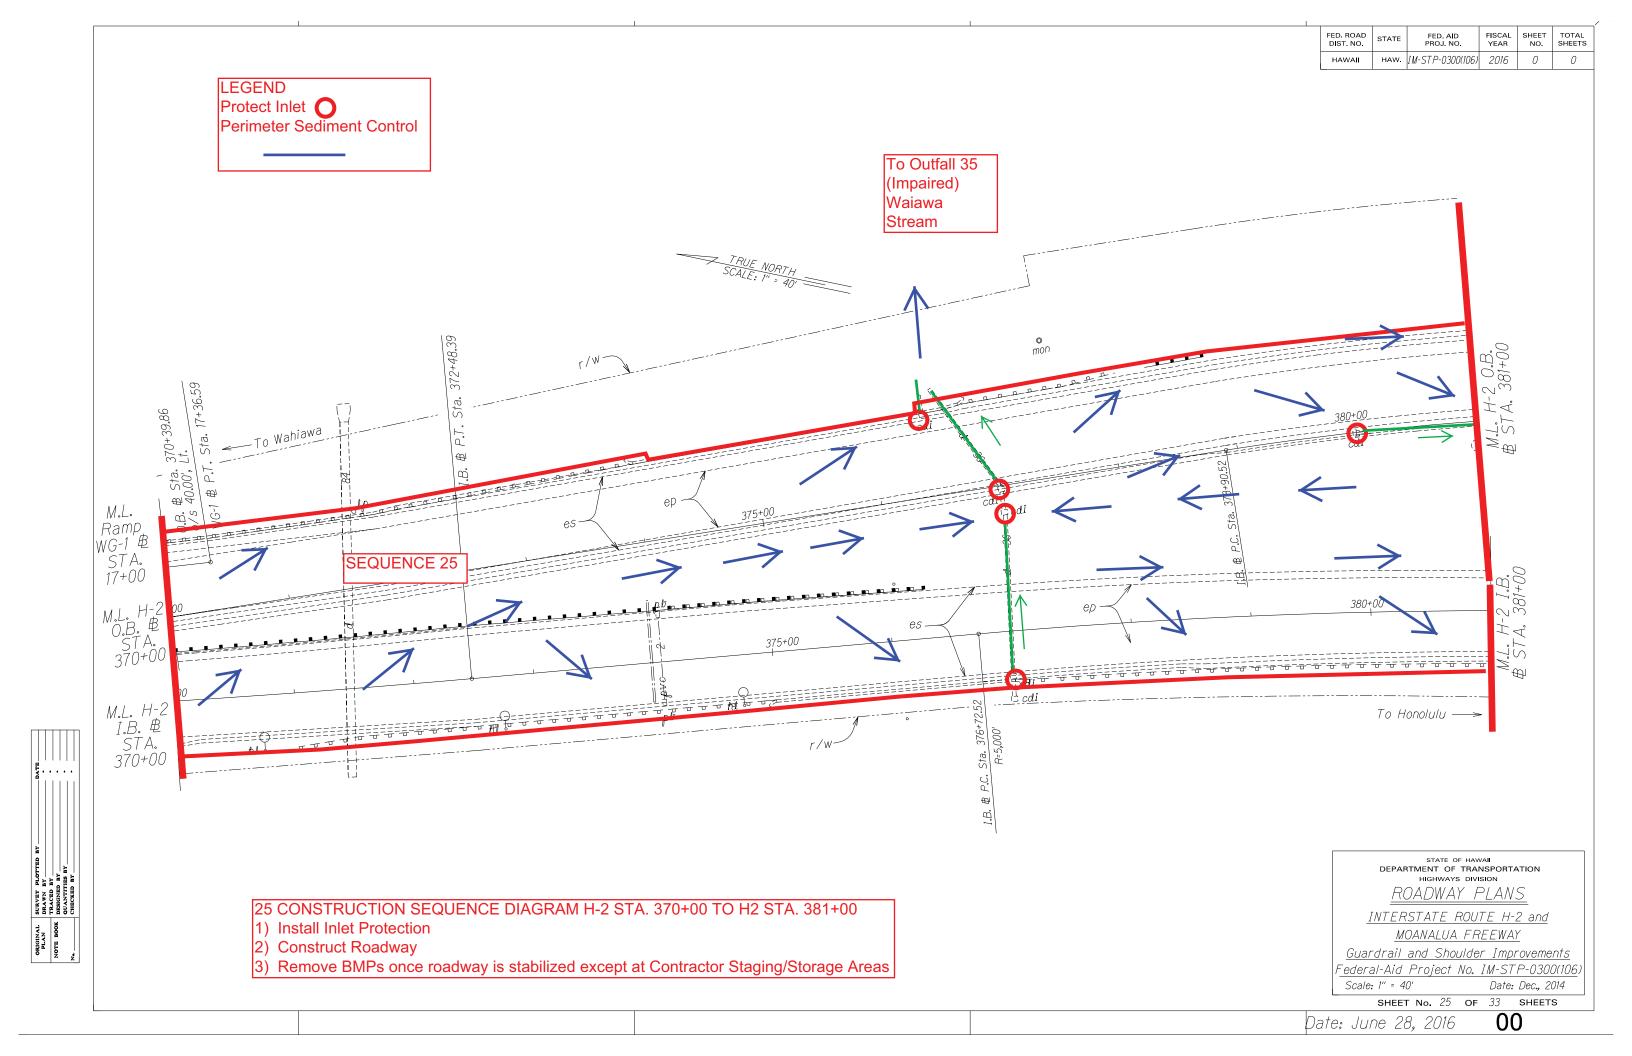

LEGEND Protect Inlet O Perimeter Sediment Control

ратв ....

SURVEY PLOTTED DRAWN BY TRACED BY DESIGNED BY QUANTITIES BY CHECKED BY

ORIGINAL PLAN NOTE BOOK

LEGEND Protect Inlet O Perimeter Sediment Control