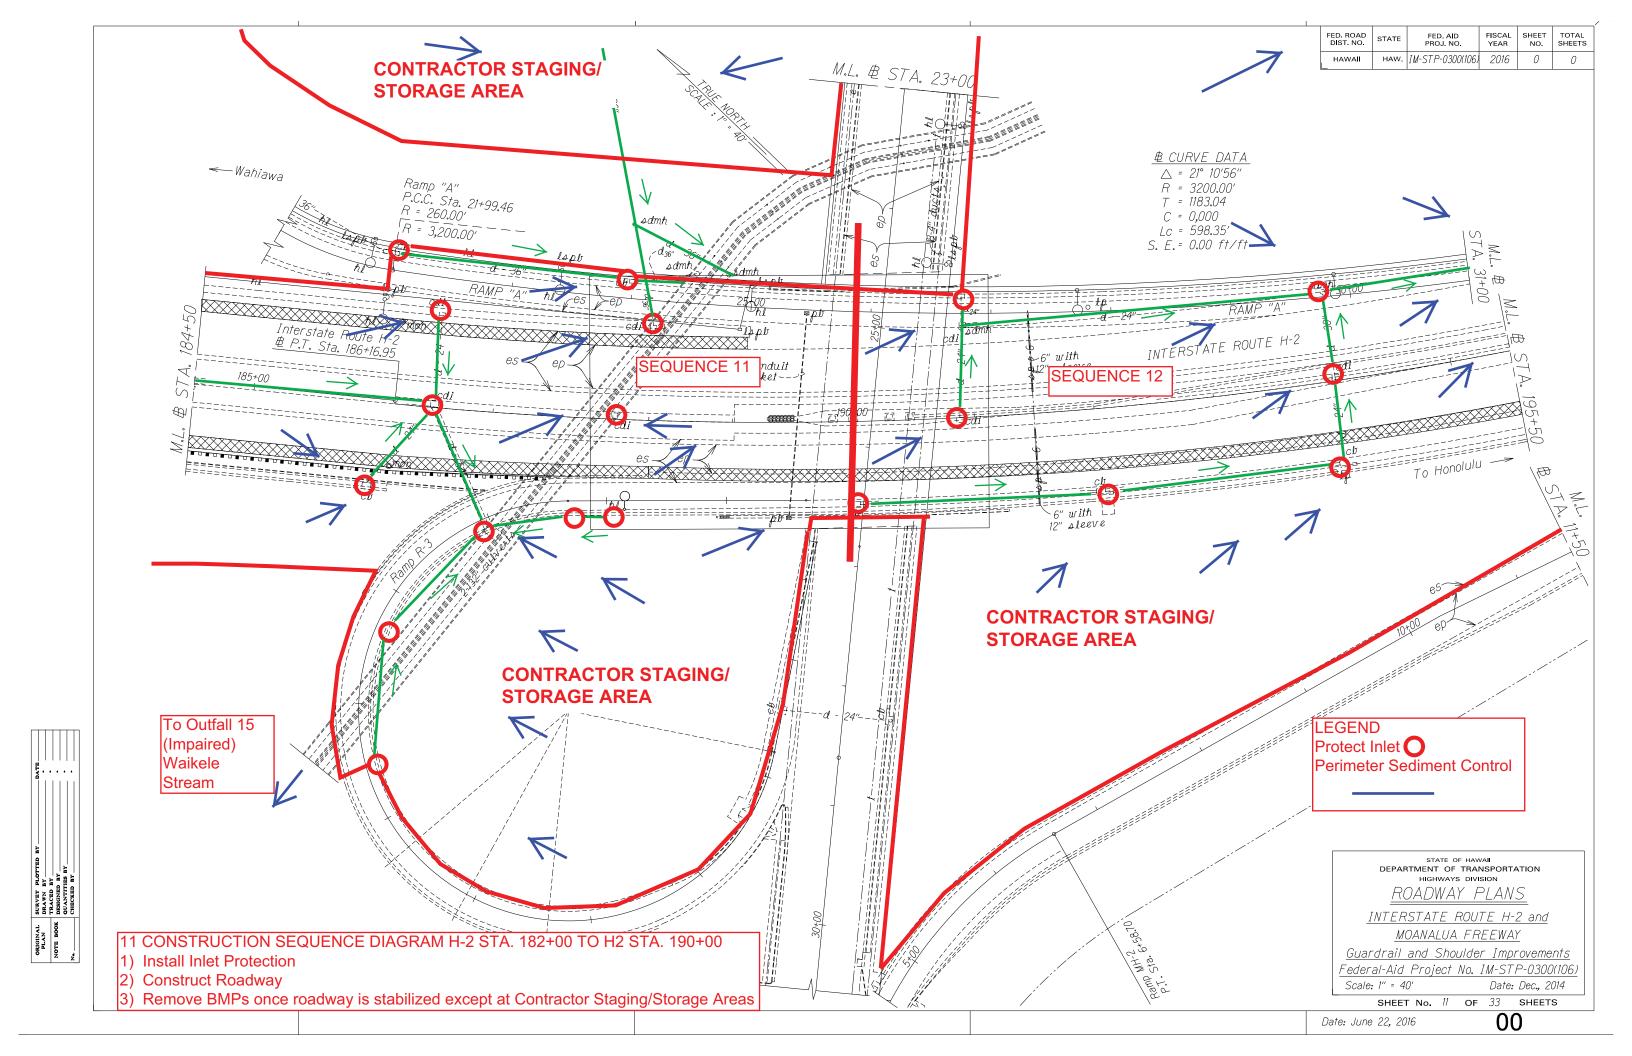

LEGEND Protect Inlet O Perimeter Sediment Control

ратв ....

SURVEY PLOTTED DRAWN BY TRACED BY DESIGNED BY QUANTITIES BY CHECKED BY

ORIGINAL PLAN NOTE BOOK