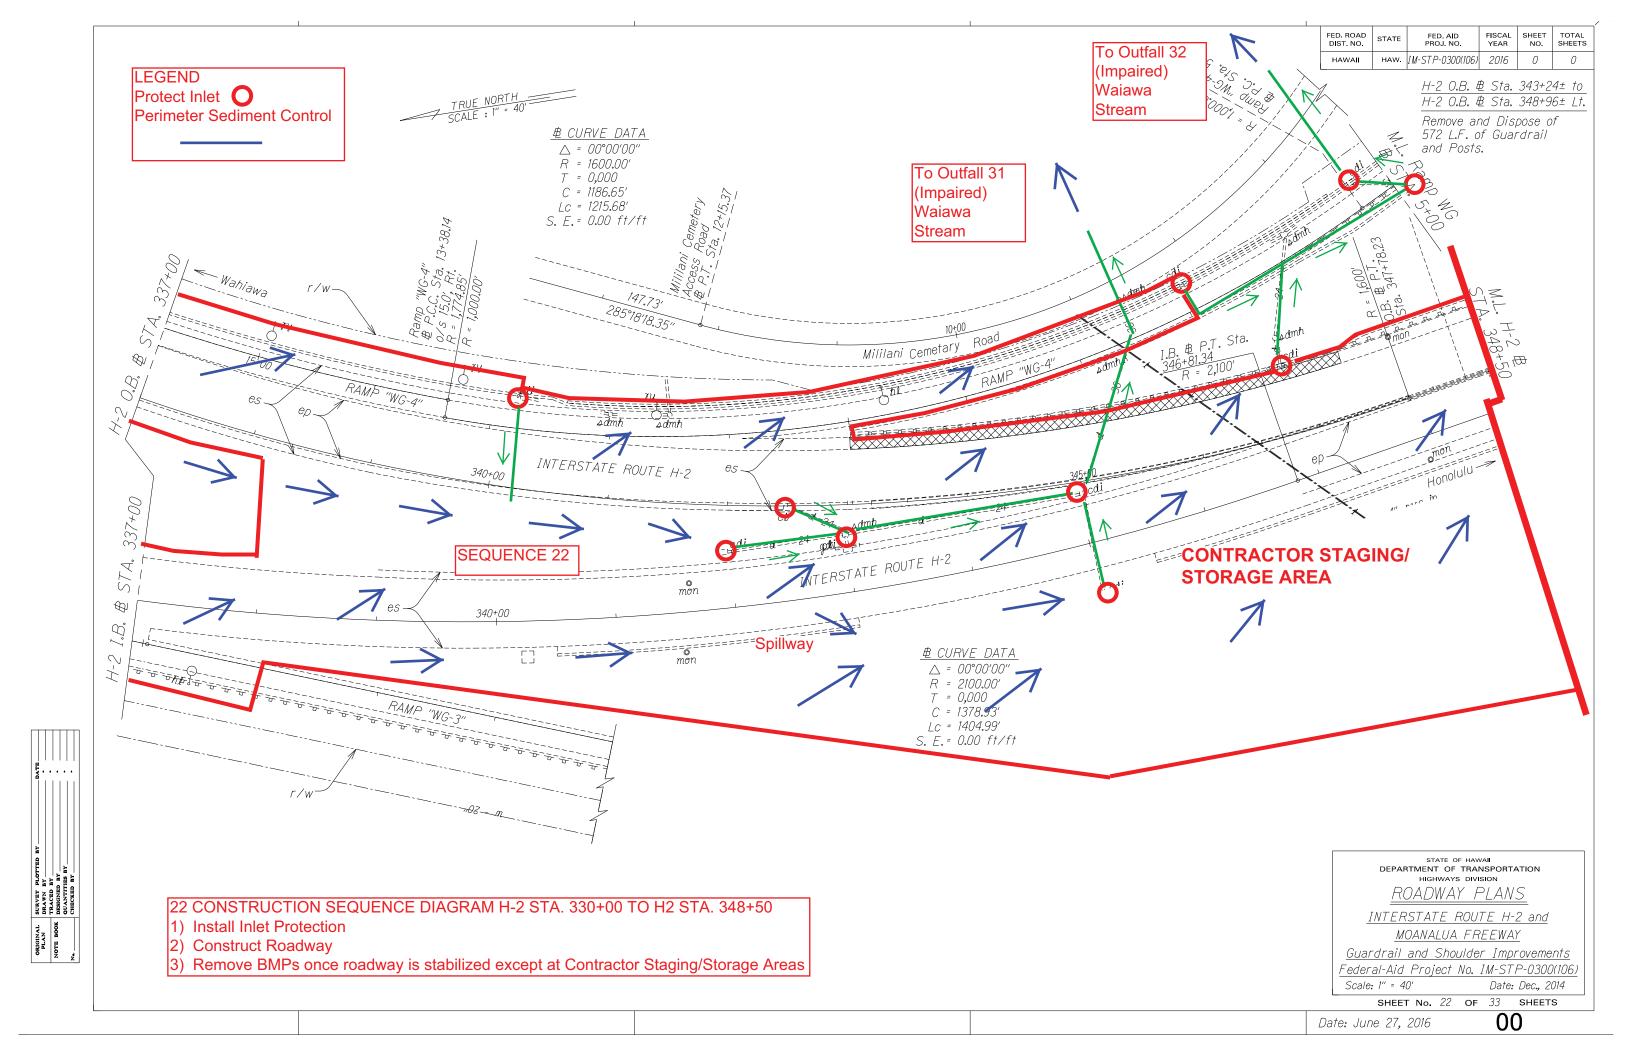

|                 |
|       |                        |       |                       |                |              |                 |



5 2 2

SURVEY DRAWN TRACED DESIGNEI QUANTIT

ORIGINAL PLAN NOTE BOOK

| HAWAII HAW. <b>IM-STP-0300(106)</b> 2016 0 0 | FED. ROAD<br>DIST. NO. | STATE | FED. AID<br>PROJ. NO. | FISCAL<br>YEAR | SHEET<br>NO. | TOTAL<br>SHEETS |
|----------------------------------------------|------------------------|-------|-----------------------|----------------|--------------|-----------------|
|                                              | HAWAII                 | HAW.  | IM-STP-0300(106)      | 2016           | 0            | 0               |







АТВ . . .

SURVEY PLOTTE DRAWN BY TRACED BY DESIGNED BY QUANTITIES BY CHECKED BY

ORIGINAL PLAN NOTE BOOK





















атко | | | | | 

| Image: state     PEOL NO.     USE of the state is an image of                                                                                                                                                                                                                                                               |      |                               |                                                                        |                                                                                                             |                                                                      |                                                             |                 |
|-------------------------------------------------------------------------