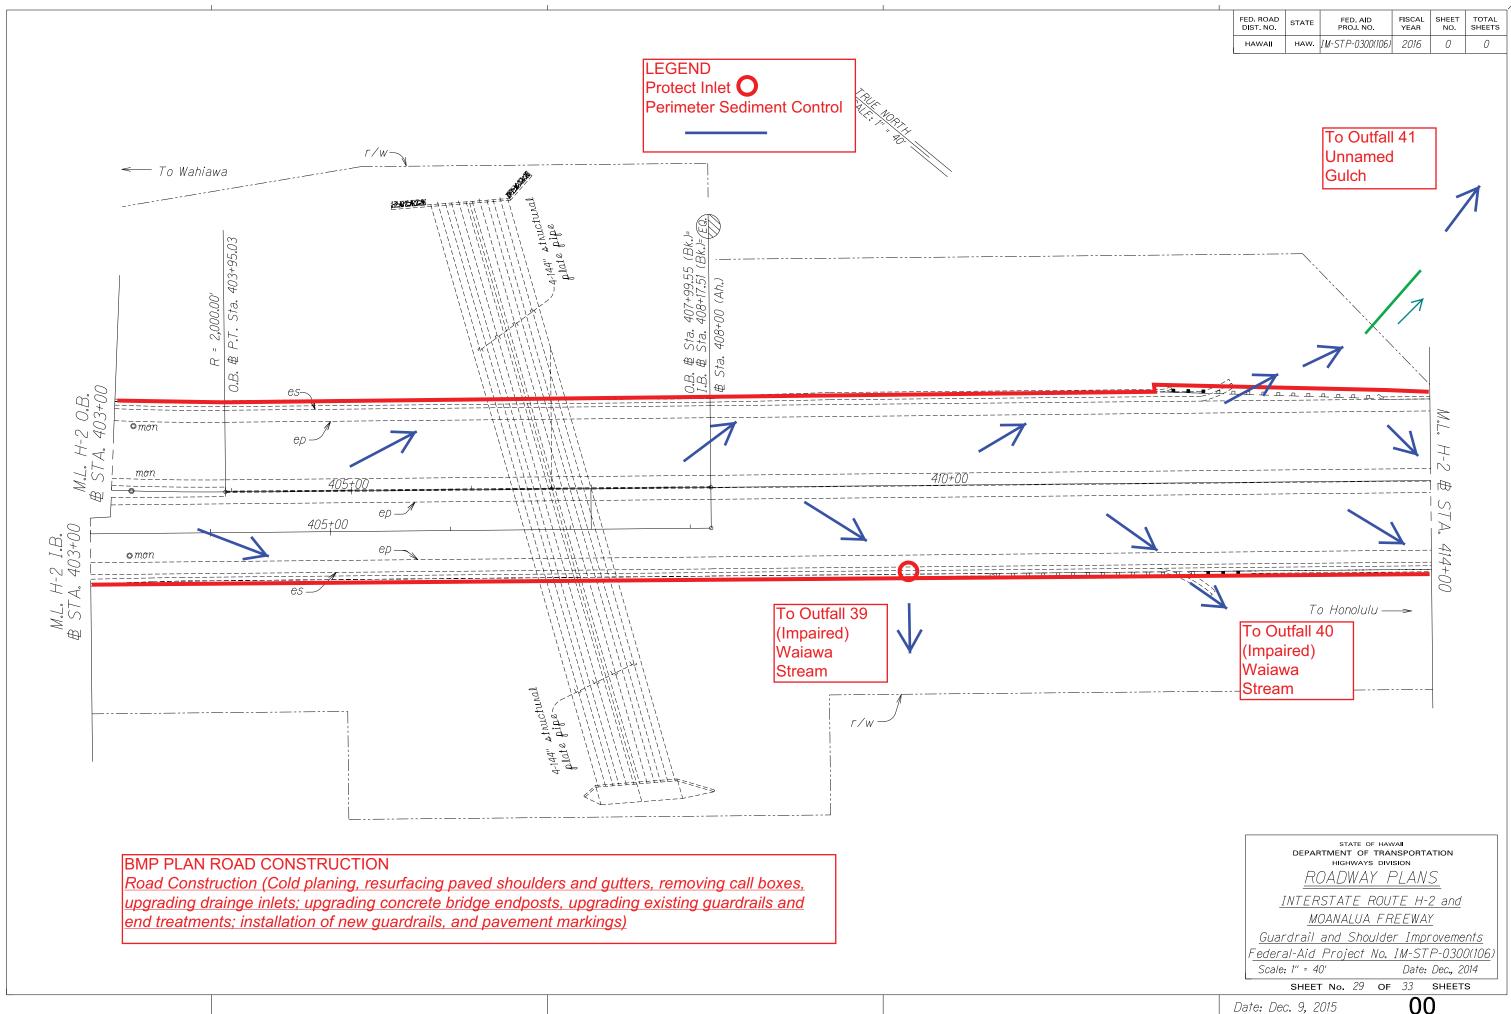

LEGEND Protect Inlet O Perimeter Sediment Control

ратв ....

SURVEY PLOTTED DRAWN BY TRACED BY DESIGNED BY QUANTITIES BY CHECKED BY

ORIGINAL PLAN NOTE BOOK

LEGEND Protect Inlet O Perimeter Sediment Control

## **BMP PLAN ROAD CONSTRUCTION**

Road Construction (Cold planing, resurfacing paved shoulders and gutters, removing call boxes, upgrading drainge inlets; upgrading concrete bridge endposts, upgrading existing guardrails and end treatments; installation of new guardrails, and pavement markings)