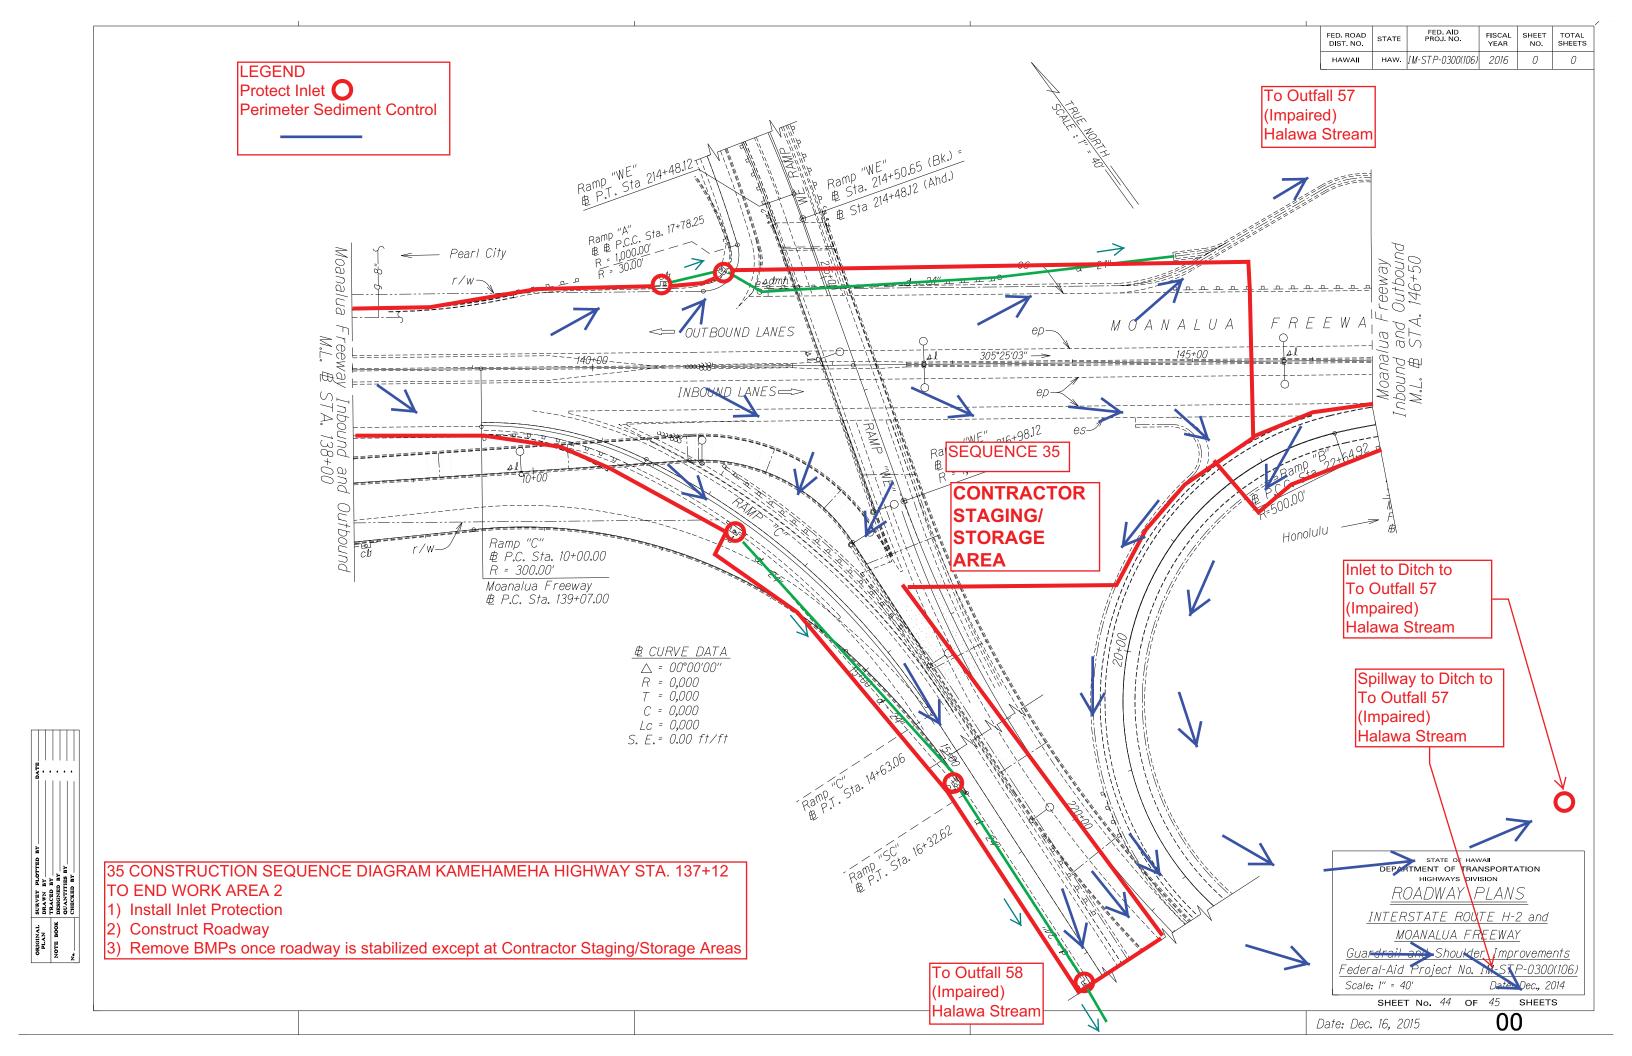

| S            |                 |
|                                      |                                              |                 | RSTATE ROU            |                                                                                 |              |                 |
|                                      |                                              |                 |                       |                                                                                 |              |                 |

<u>MOANALUA FREEWAY</u> <u>Guardrail and Shoulder Improvements</u> <u>Federal-Aid Project No. IM-STP-0300(106)</u> Scale: 1" = 40' Date: Dec., 2014 SHEET No. 43 OF 45 SHEETS

00

| Date: | Dec. | 16, | 2015 |
|-------|------|-----|------|
|-------|------|-----|------|





|                   | FED. ROAD<br>DIST. NO. | STATE                                | PFEÐJ.AND.                                                                                                                 | FISCAL<br>YEAR                                            | SHEET<br>NO.                 | TOTAL<br>SHEETS |
|-------------------|------------------------|--------------------------------------|----------------------------------------------------------------------------------------------------------------------------|-----------------------------------------------------------|------------------------------|-----------------|
|                   | HAWAII                 | HAW.                                 | IM-STP-0300(106)