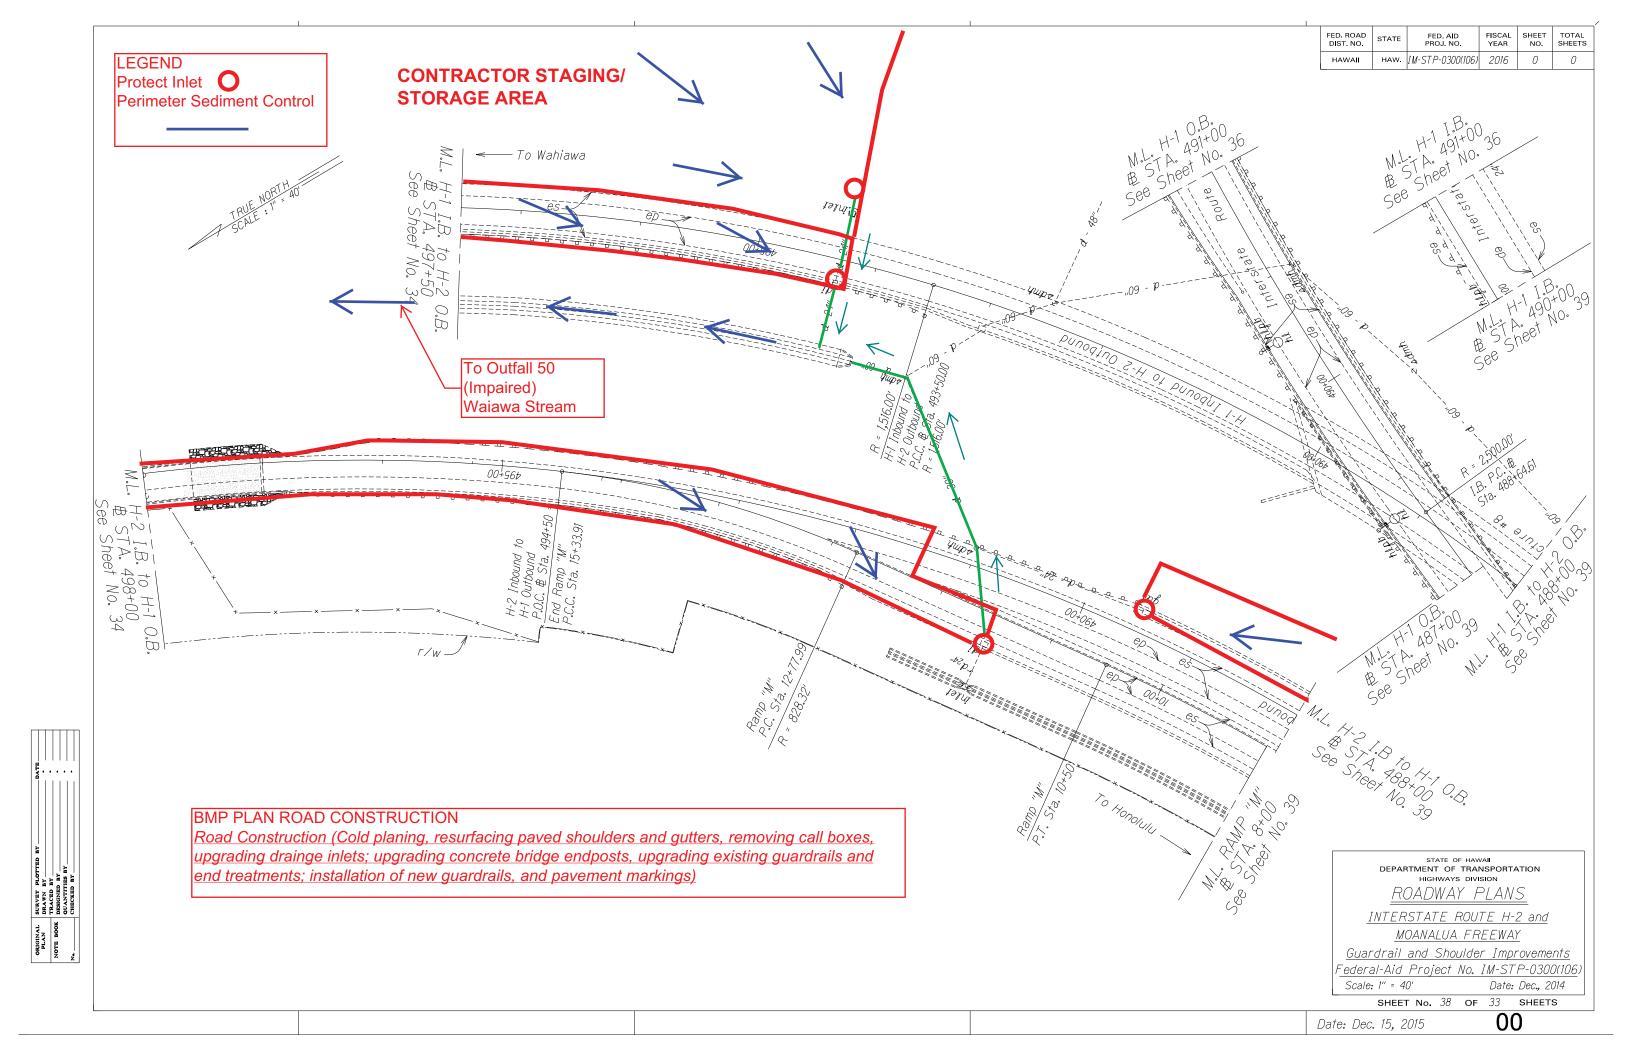

LEGEND Protect Inlet O Perimeter Sediment Control

ратв ....

SURVEY PLOTTED DRAWN BY TRACED BY DESIGNED BY QUANTITIES BY CHECKED BY

ORIGINAL PLAN NOTE BOOK

LEGEND Protect Inlet O Perimeter Sediment Control

## **BMP PLAN ROAD CONSTRUCTION**

Road Construction (Cold planing, resurfacing paved shoulders and gutters, removing call boxes, upgrading drainge inlets; upgrading concrete bridge endposts, upgrading existing guardrails and end treatments; installation of new guardrails, and pavement markings)