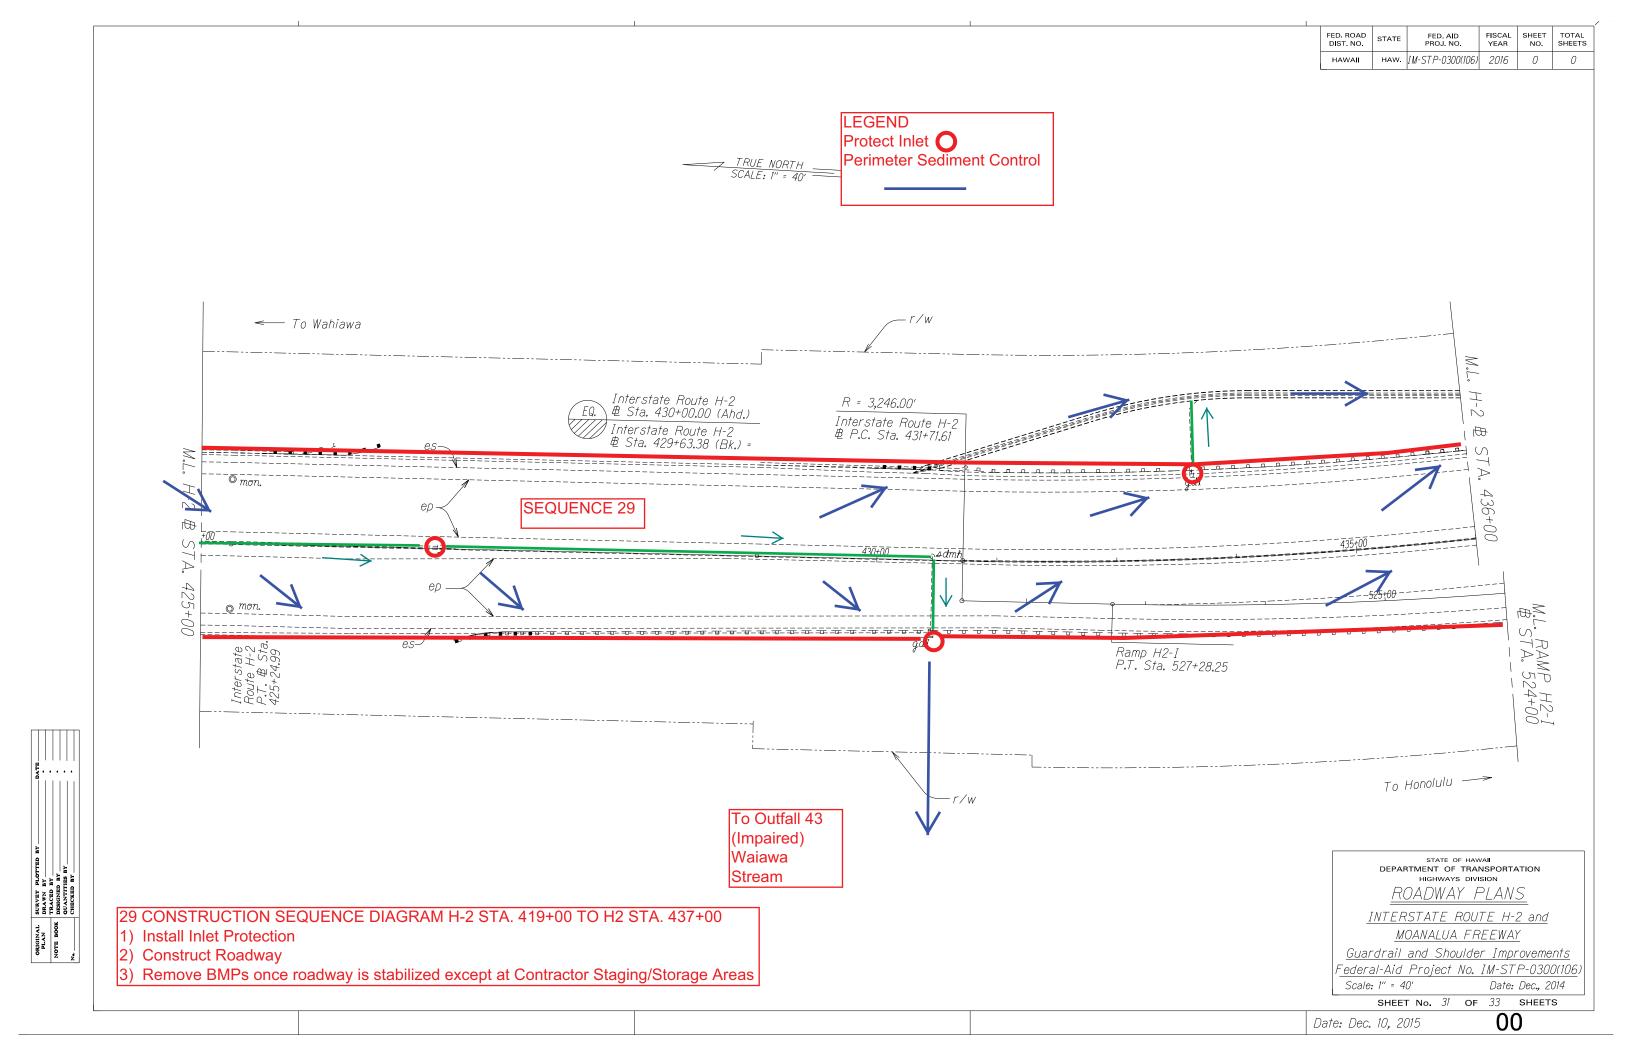

LEGEND Protect Inlet O Perimeter Sediment Control

ратв ....

SURVEY PLOTTED DRAWN BY TRACED BY DESIGNED BY QUANTITIES BY CHECKED BY

ORIGINAL PLAN NOTE BOOK