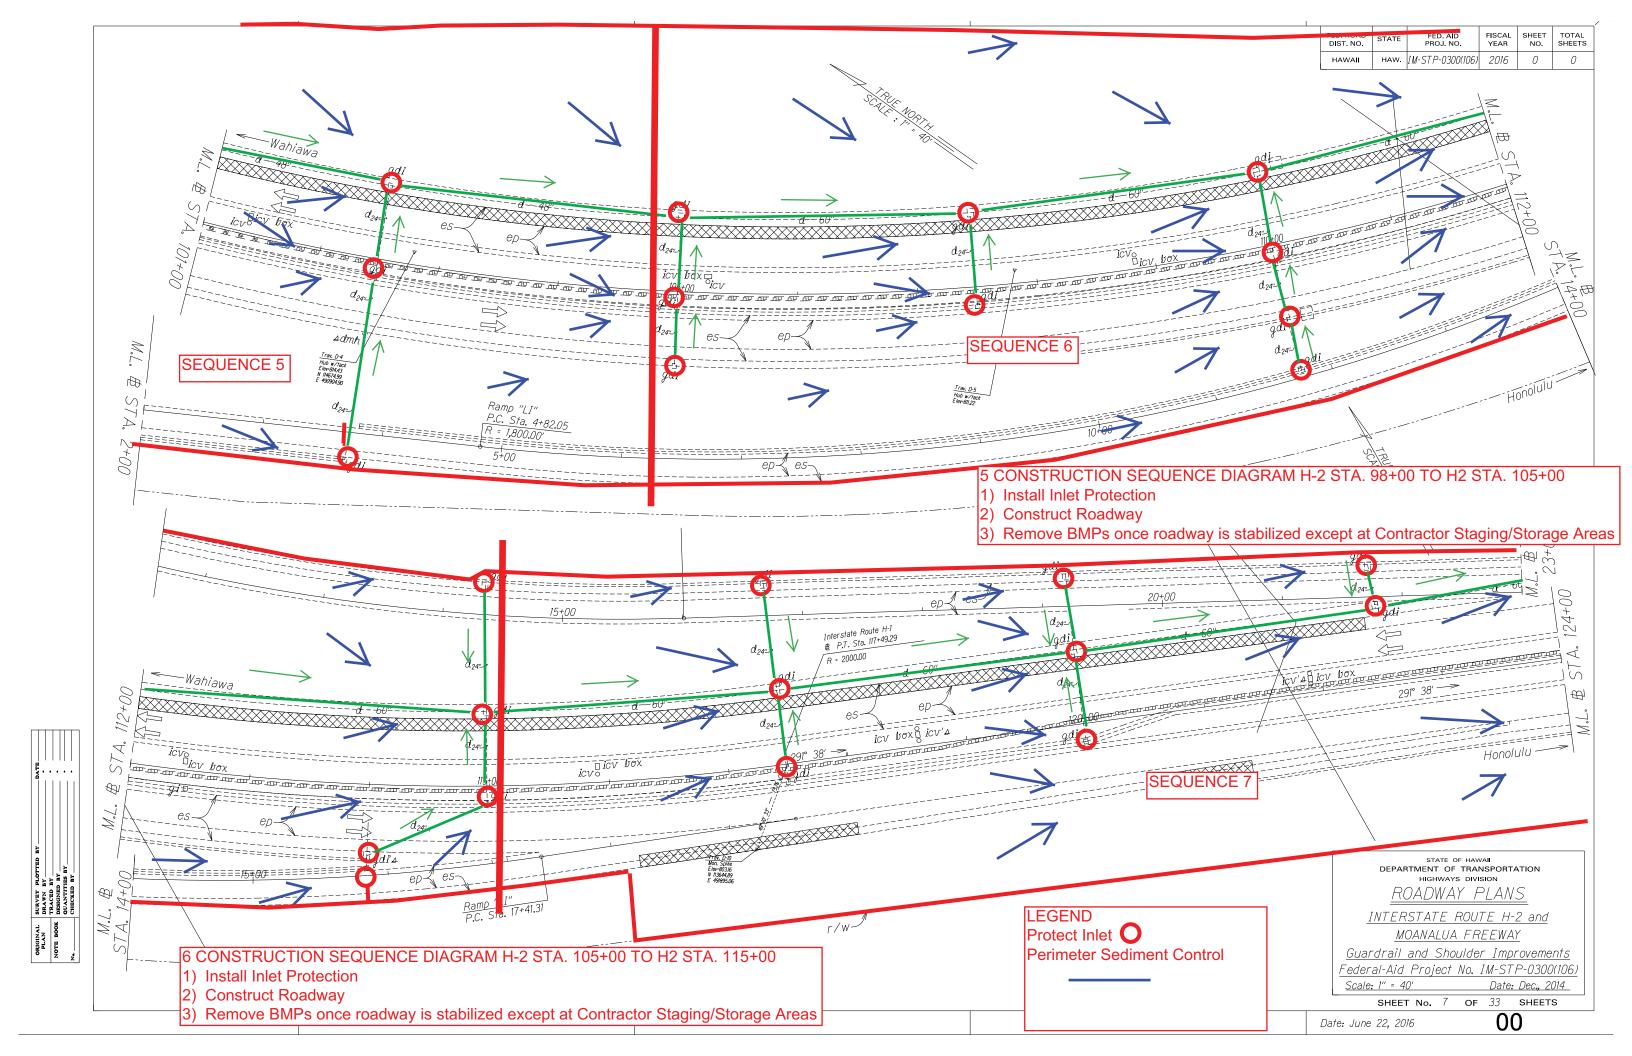

TATE OF HAWAII<br>DEPARTMENT OF TRANSPORTATION<br>HIGHWAYS DIVISION |
|-------|----------------------------------------------------------------------|
|       | <u>Roadway plans</u>                                                 |
|       | INTERSTATE ROUTE H-2 and                                             |
|       | MOANALUA FREEWAY                                                     |
|       | Guardrail and Shoulder Improvements                                  |
| F     | ederal-Aid Project No. IM-STP-0300(106)                              |
|       | Scale: 1" = 40' Date: Dec., 2014                                     |
| _     | SHEET No. 6 OF 33 SHEETS                                             |
| Date: | - June 22, 2016 <b>00</b>                                            |





ATB. . . . VEY PLOTTE WN BY \_\_\_\_\_ CED BY \_\_\_\_\_ 3NED BY \_\_\_\_\_ XED BY \_\_\_\_ SURVEY DRAWN I TRACED DESIGNED QUANTIT ORIGINAL PLAN NOTE BOOK



AT<sup>A</sup> · · · ·

BY BY

| FED. ROAD<br>DIST. NO. | STATE | FED. AID<br>PROJ. NO. | FISCAL<br>YEAR | SHEET<br>NO. | TOTAL<br>SHEETS |
|------------------------|-------|-----------------------|----------------|--------------|-----------------|
| HAWAII                 | HAW.  | IM-STP-0300(106)      | 2016           | 0            | 0               |



Ę...

Date: June 22, 2016











ATB. . . .

|||||

SURVEY PLOTTE DRAWN BY TRACED BY DESIGNED BY QUANTITIES BY CHECKED BY

ORIGINAL PLAN NOTE BOOK

|       | FED. ROAD<br>DIST. NO. | STATE | FED. AID<br>PROJ. NO. | FISCAL<br>YEAR | SHEET<br>NO. | TOTAL<br>SHEETS |
|-------