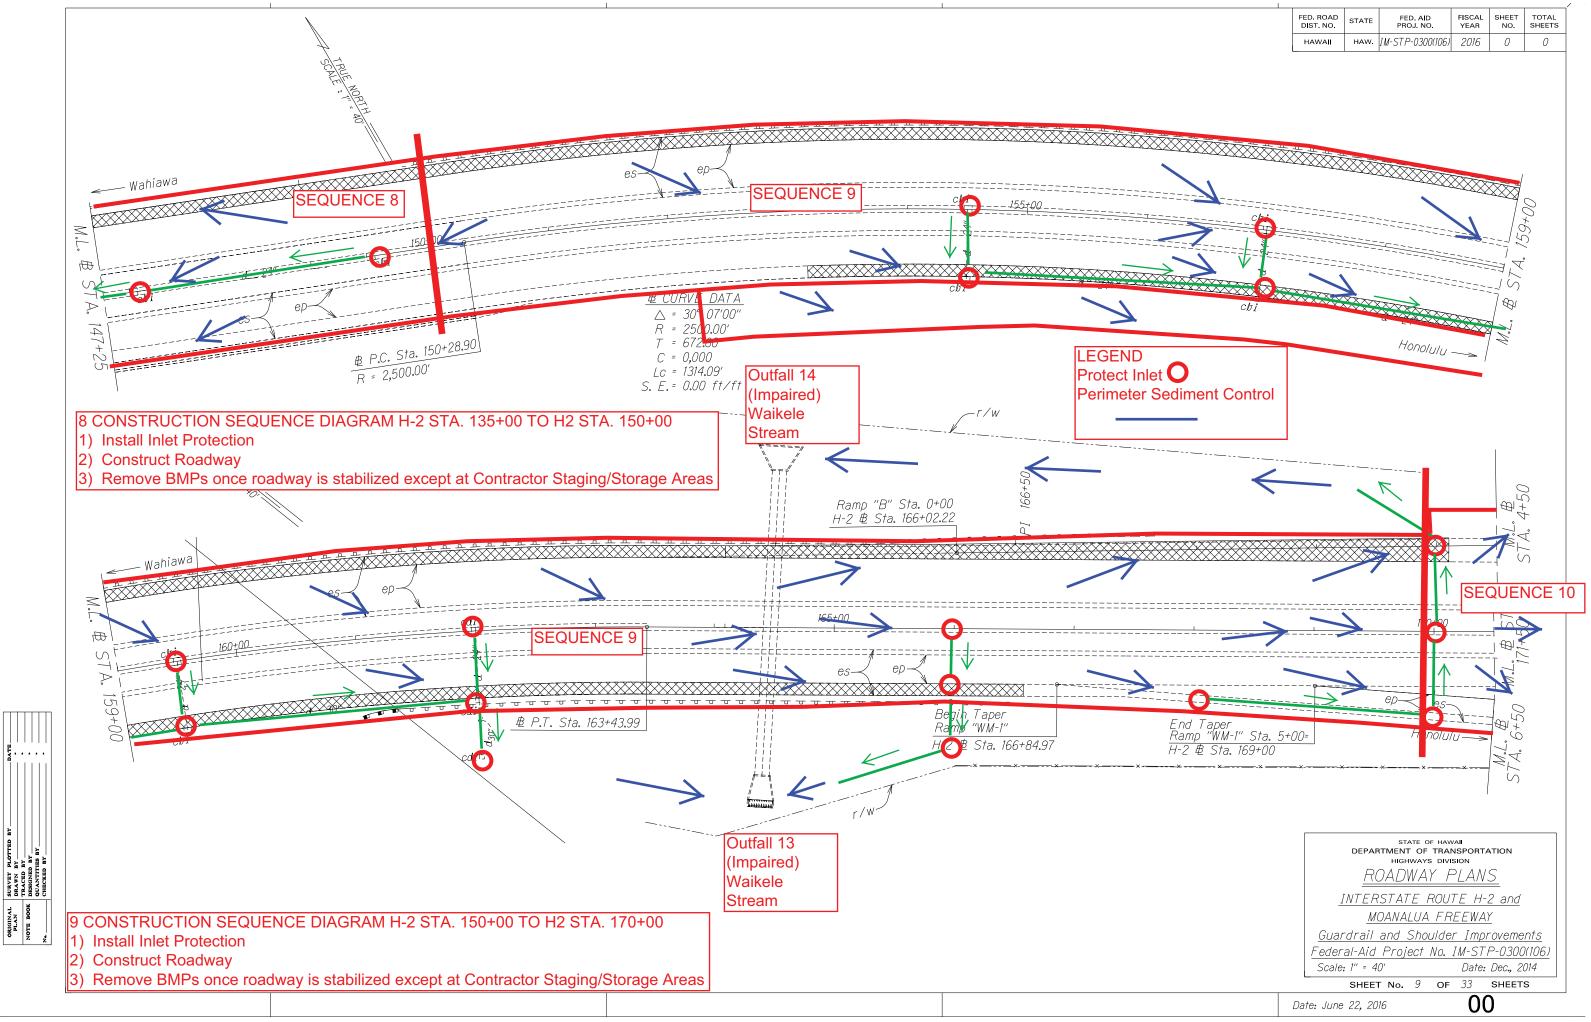

LEGEND Protect Inlet O Perimeter Sediment Control

ратв ....

SURVEY PLOTTED DRAWN BY TRACED BY DESIGNED BY QUANTITIES BY CHECKED BY

ORIGINAL PLAN NOTE BOOK