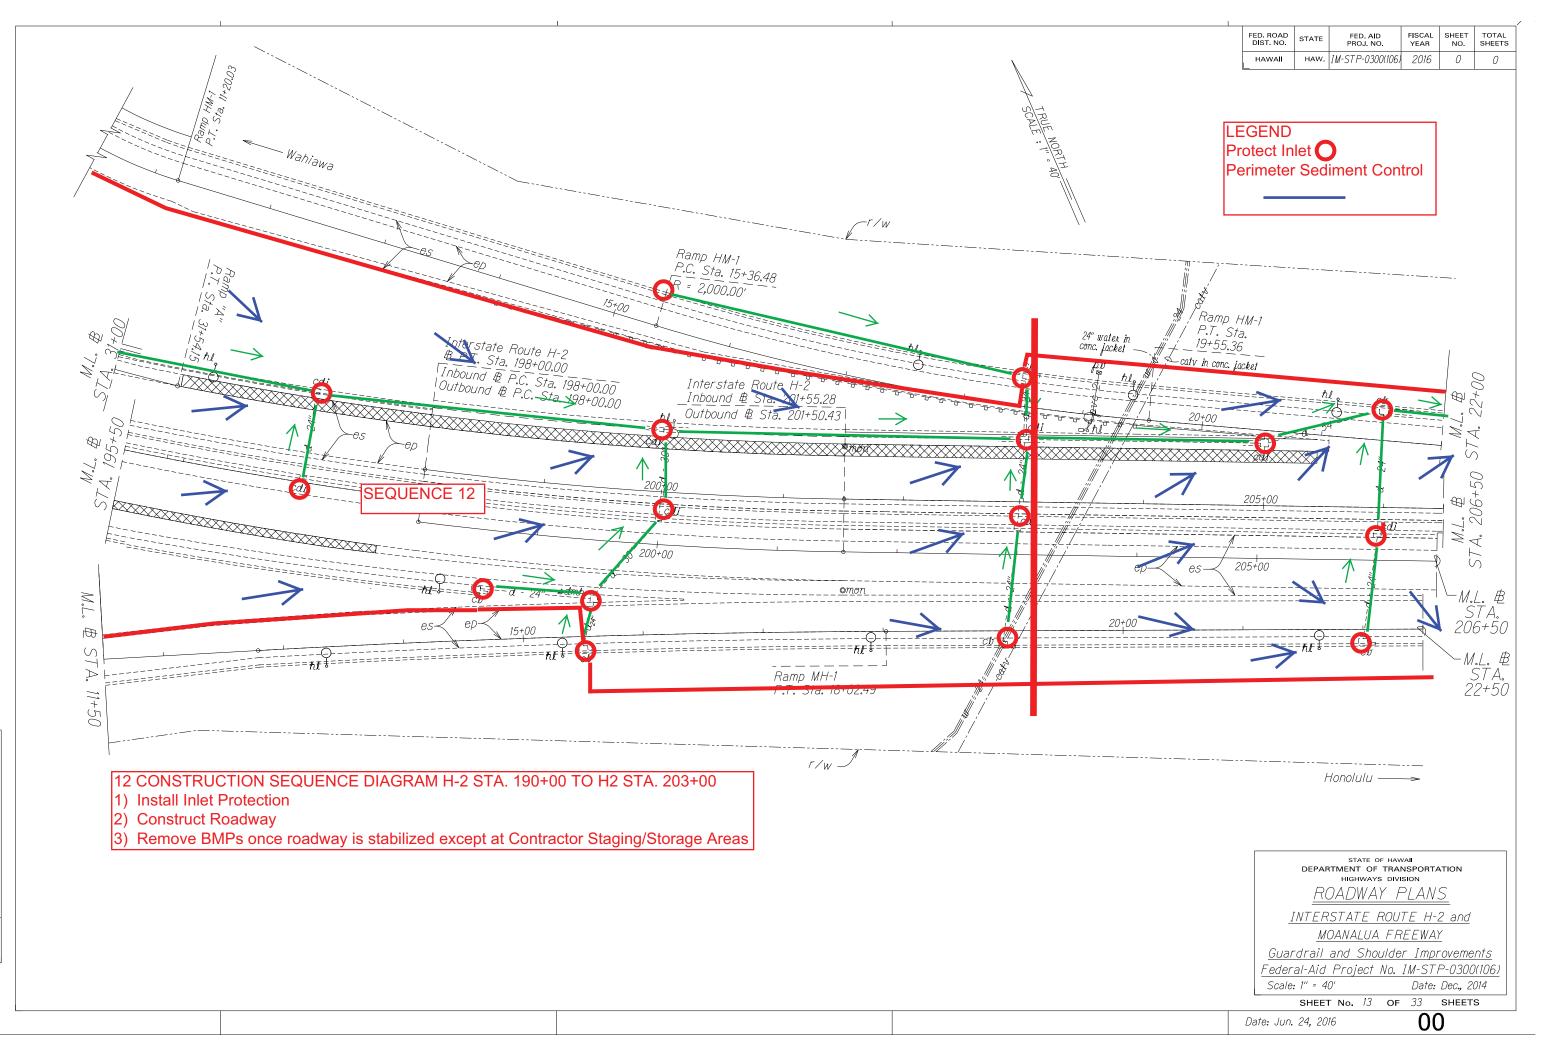

LEGEND Protect Inlet O Perimeter Sediment Control

ратв ....

SURVEY PLOTTED DRAWN BY TRACED BY DESIGNED BY QUANTITIES BY CHECKED BY

ORIGINAL PLAN NOTE BOOK