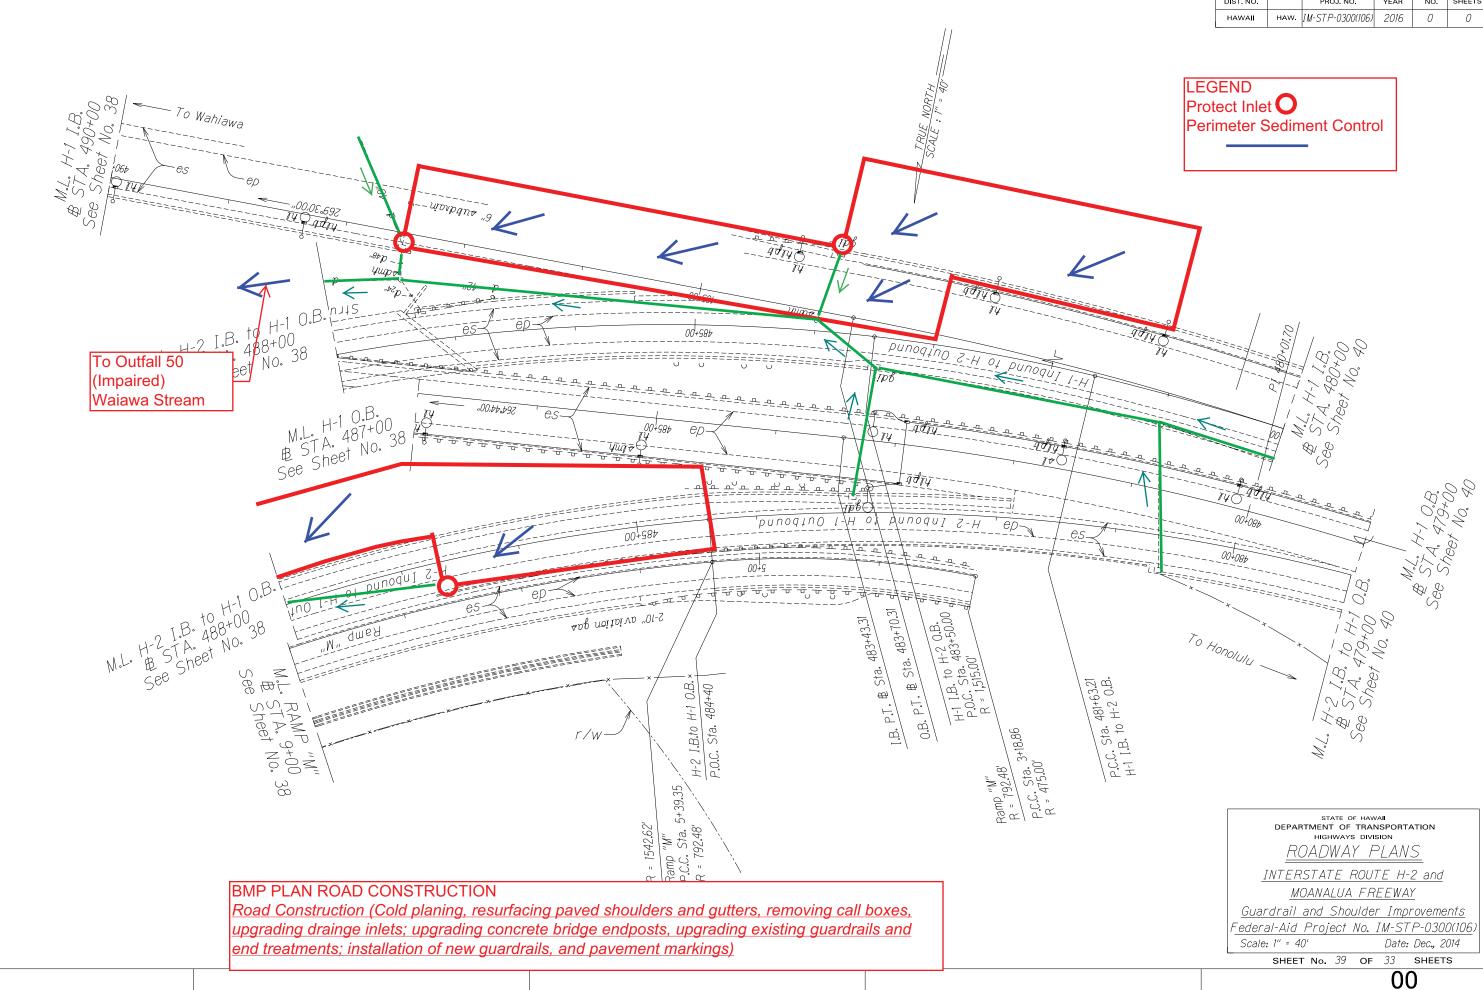

LEGEND Protect Inlet O Perimeter Sediment Control

ратв ....

SURVEY PLOTTED DRAWN BY TRACED BY DESIGNED BY QUANTITIES BY CHECKED BY

ORIGINAL PLAN NOTE BOOK

LEGEND Protect Inlet O Perimeter Sediment Control

## **BMP PLAN ROAD CONSTRUCTION**

Road Construction (Cold planing, resurfacing paved shoulders and gutters, removing call boxes, upgrading drainge inlets; upgrading concrete bridge endposts, upgrading existing guardrails and end treatments; installation of new guardrails, and pavement markings)