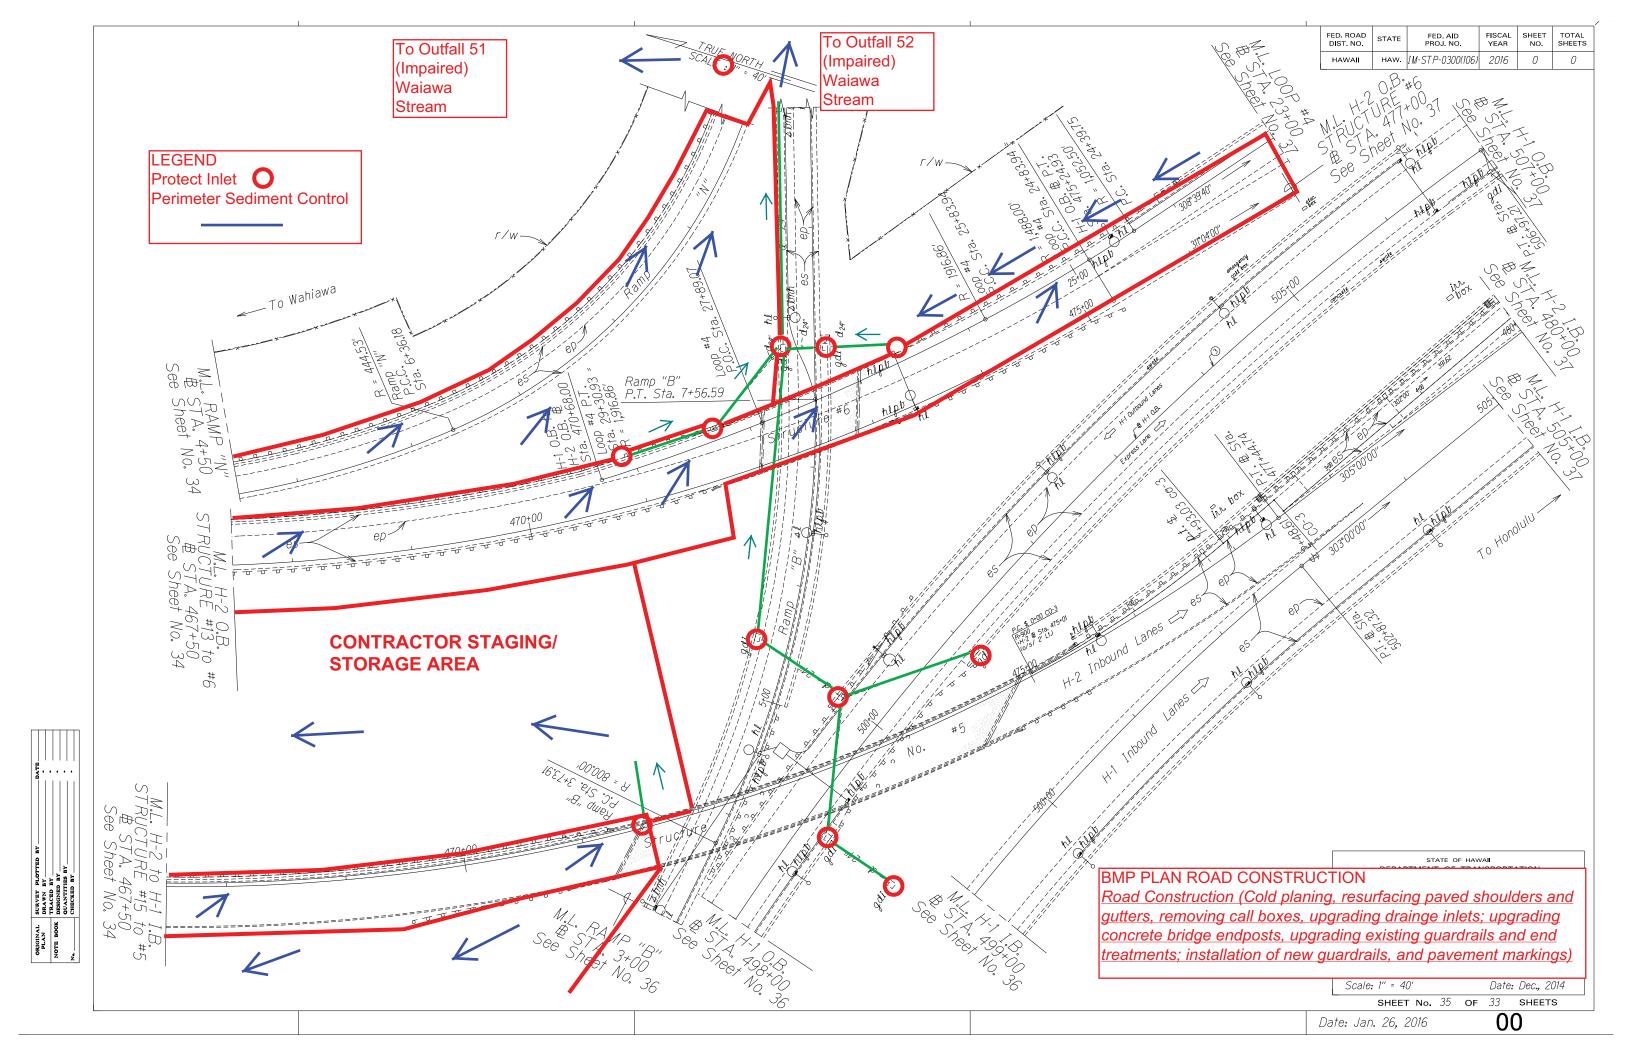

LEGEND Protect Inlet O Perimeter Sediment Control

ратв ....

SURVEY PLOTTED DRAWN BY TRACED BY DESIGNED BY QUANTITIES BY CHECKED BY

ORIGINAL PLAN NOTE BOOK

## **BMP PLAN ROAD CONSTRUCTION**

Road Construction (Cold planing, resurfacing paved shoulders and gutters, removing call boxes, upgrading drainge inlets; upgrading concrete bridge endposts, upgrading existing guardrails and end treatments; installation of new guardrails, and pavement markings)