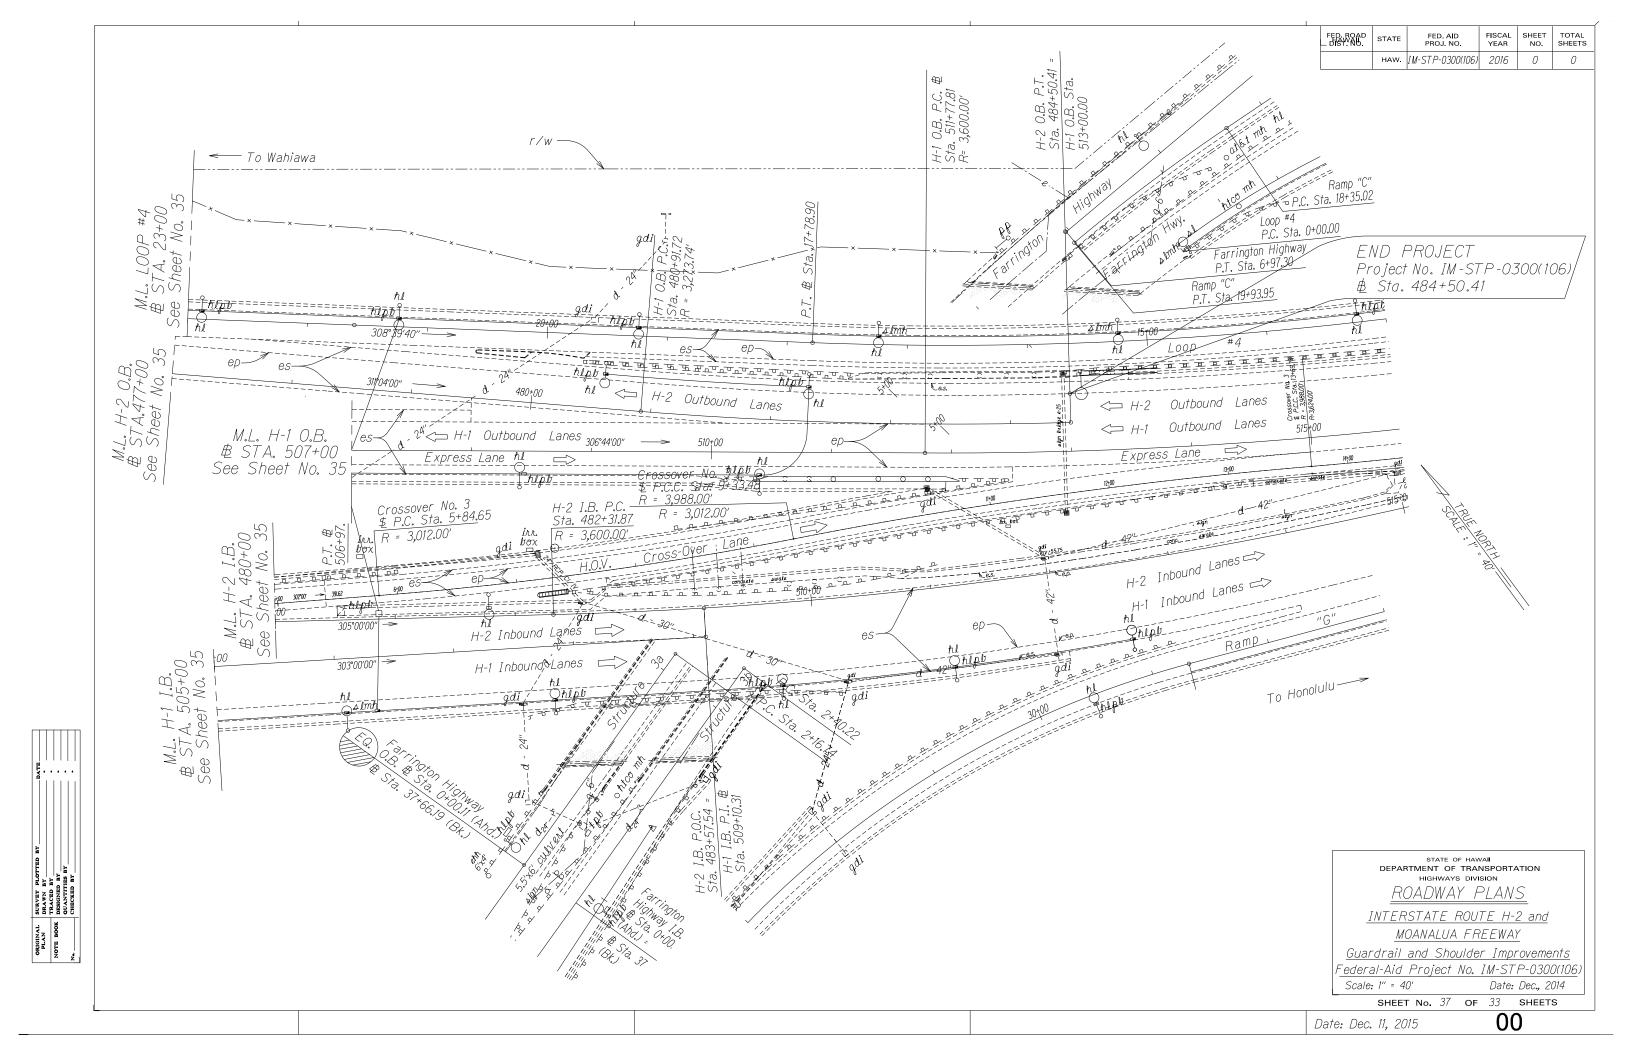

LEGEND Protect Inlet O Perimeter Sediment Control

ратв ....

SURVEY PLOTTED DRAWN BY TRACED BY DESIGNED BY QUANTITIES BY CHECKED BY

ORIGINAL PLAN NOTE BOOK

## 1 CONSTRUCTION SEQUENCE DIAGRAM H-2 STA. 42+20 TO H2 STA. 56+00

- 1) Install Inlet Protection
- 2) Construct Roadway
- 3) Remove BMPs once roadway is stabilized except at Contractor Staging/Storage Areas