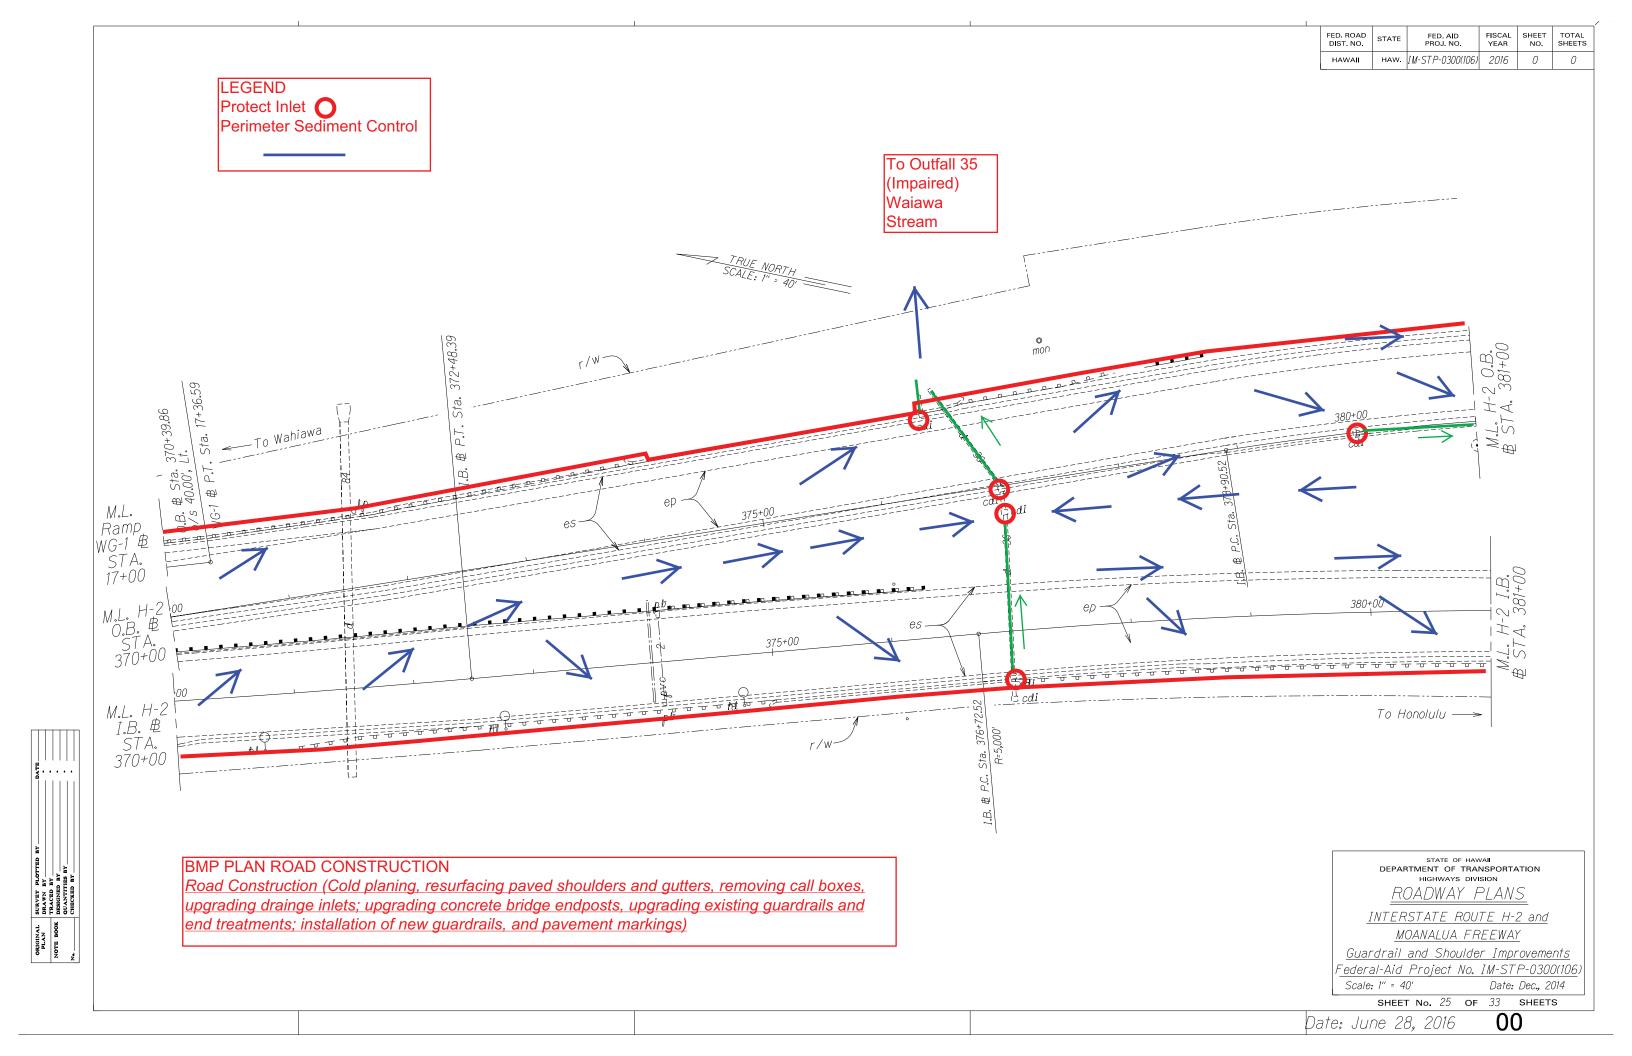

LEGEND Protect Inlet O Perimeter Sediment Control

## **BMP PLAN ROAD CONSTRUCTION**

Road Construction (Cold planing, resurfacing paved shoulders and gutters, removing call boxes, upgrading drainge inlets; upgrading concrete bridge endposts, upgrading existing guardrails and end treatments; installation of new guardrails, and pavement markings)