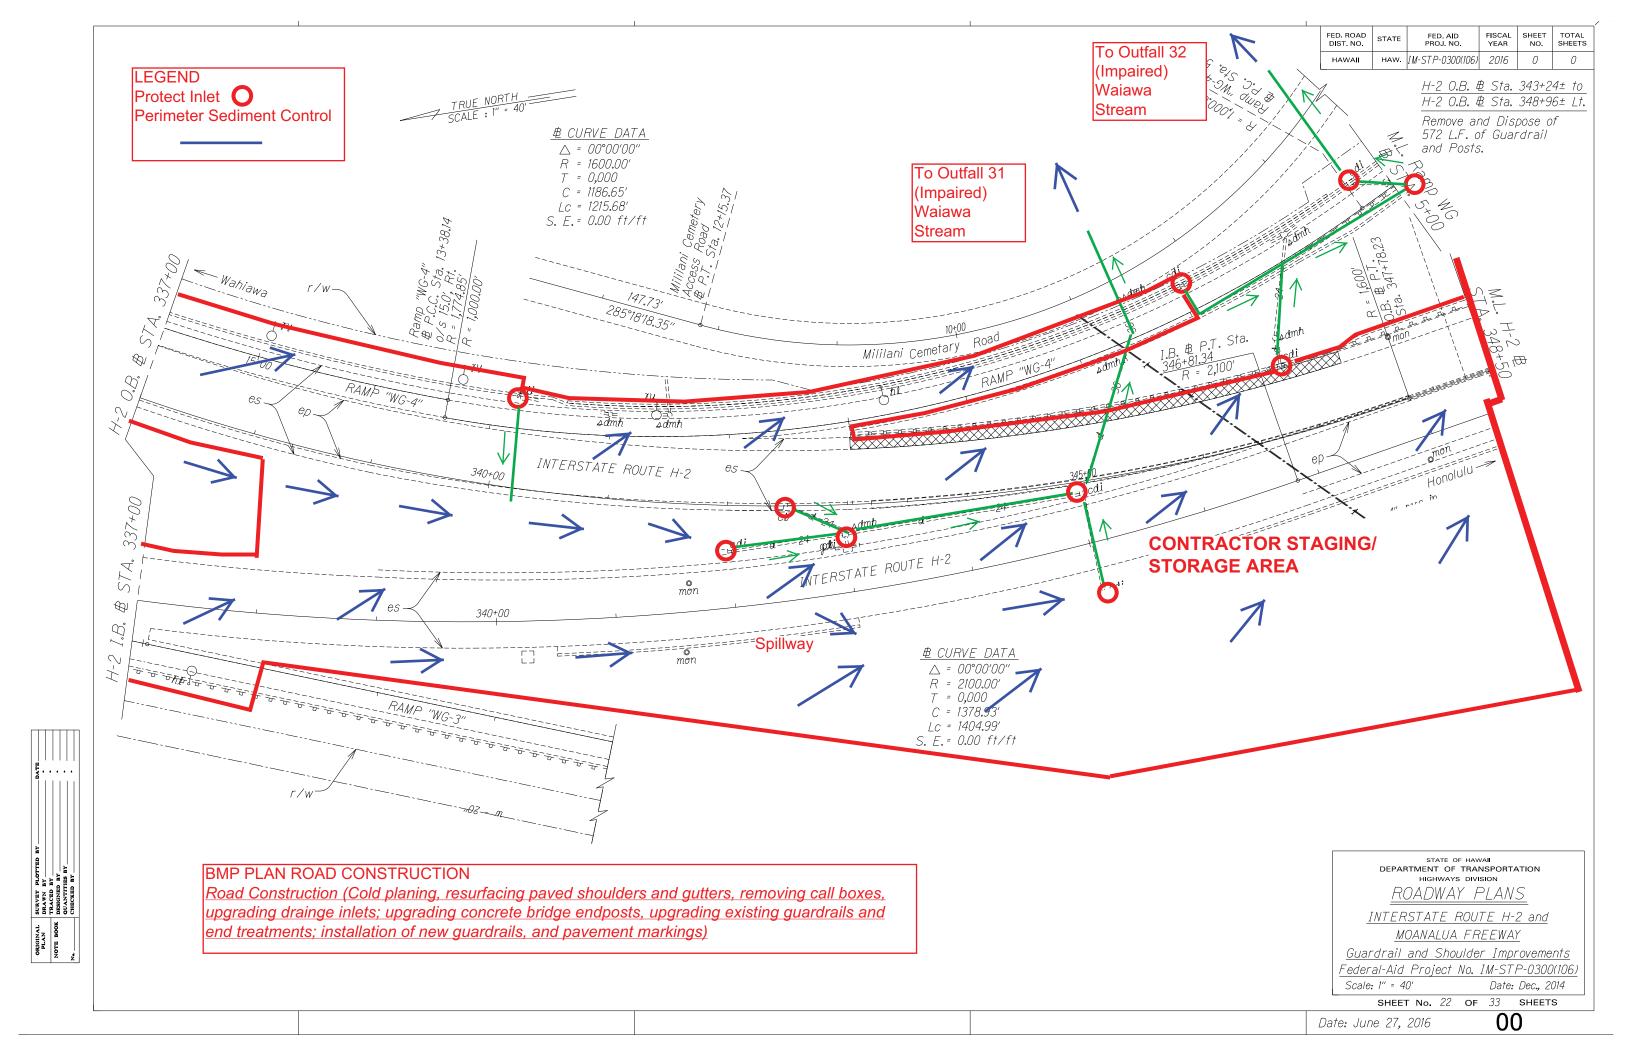

LEGEND Protect Inlet O Perimeter Sediment Control

## **BMP PLAN ROAD CONSTRUCTION**

Road Construction (Cold planing, resurfacing paved shoulders and gutters, removing call boxes, upgrading drainge inlets; upgrading concrete bridge endposts, upgrading existing guardrails and end treatments; installation of new guardrails, and pavement markings)