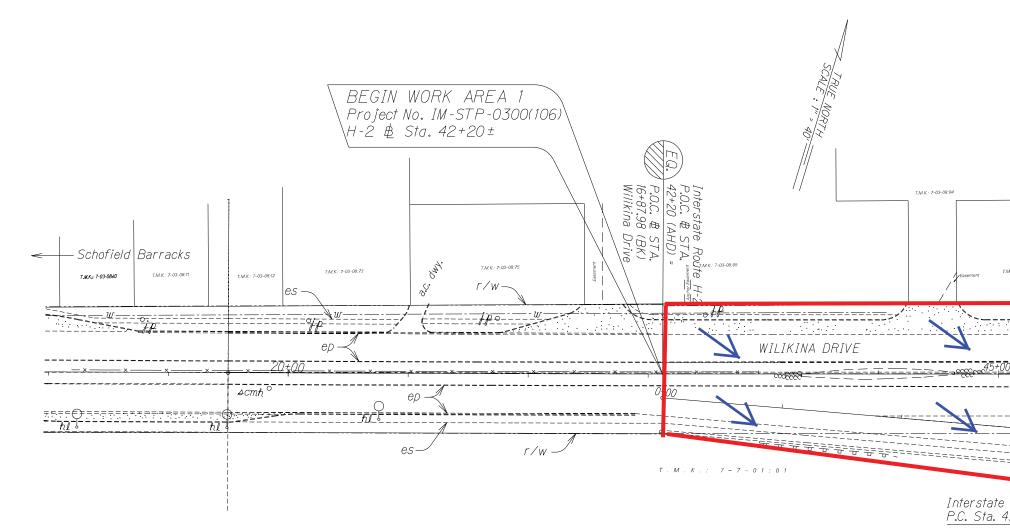

LEGEND Protect Inlet O Perimeter Sediment Control

ратв ....

SURVEY PLOTTED DRAWN BY TRACED BY DESIGNED BY QUANTITIES BY CHECKED BY

ORIGINAL PLAN NOTE BOOK

LEGEND Protect Inlet O Perimeter Sediment Control

## **BMP PLAN ROAD CONSTRUCTION**

Road Construction (Cold planing, resurfacing paved shoulders and gutters, removing call boxes, upgrading drainge inlets; upgrading concrete bridge endposts, upgrading existing guardrails and end treatments; installation of new guardrails, and pavement markings)