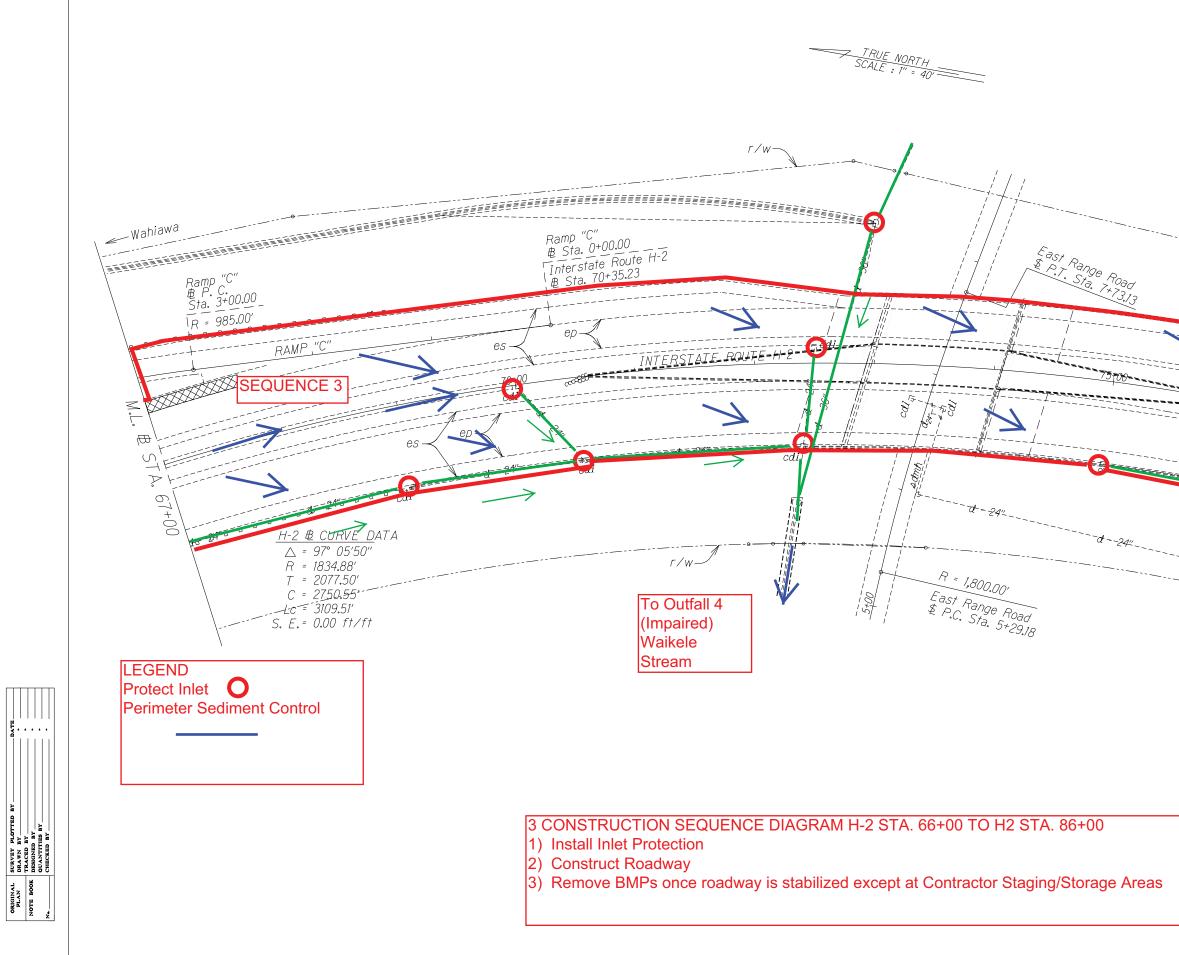

## 1 CONSTRUCTION SEQUENCE DIAGRAM H-2 STA. 42+20 TO H2 STA. 56+00

- 1) Install Inlet Protection
- 2) Construct Roadway
- 3) Remove BMPs once roadway is stabilized except at Contractor Staging/Storage Areas

LEGEND Protect Inlet O Perimeter Sediment Control