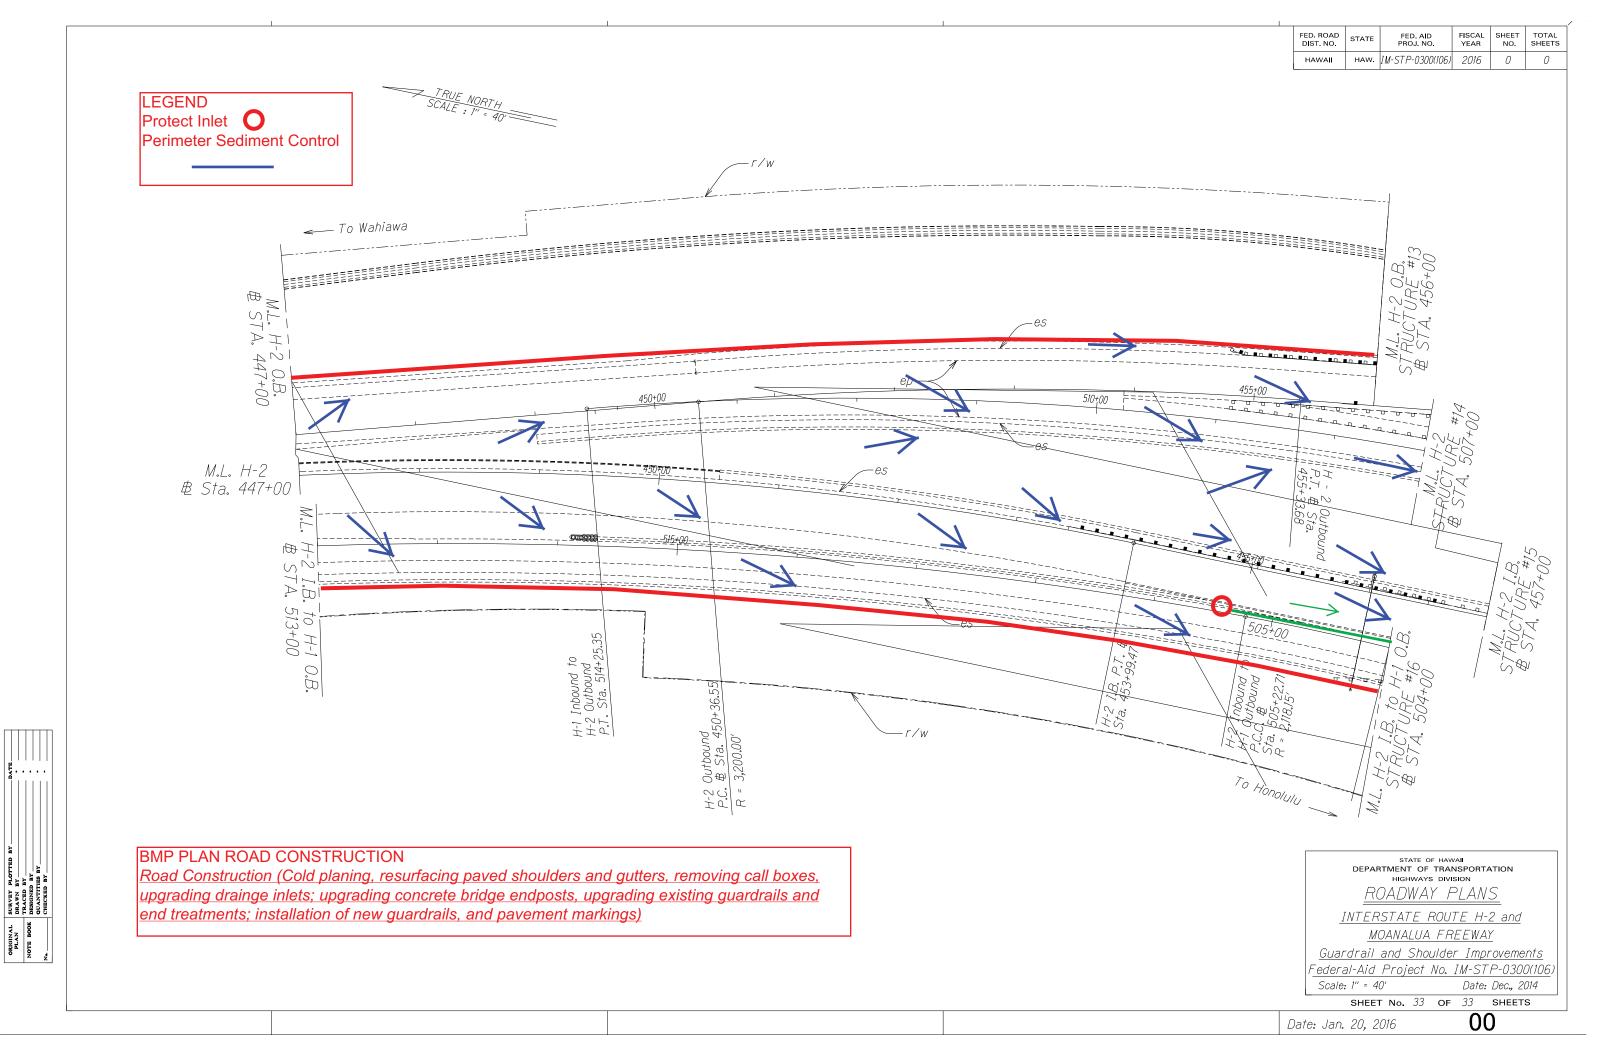

LEGEND Protect Inlet O Perimeter Sediment Control

ратв ....

SURVEY PLOTTED DRAWN BY TRACED BY DESIGNED BY QUANTITIES BY CHECKED BY

ORIGINAL PLAN NOTE BOOK

LEGEND Protect Inlet O Perimeter Sediment Control

## **BMP PLAN ROAD CONSTRUCTION**

Road Construction (Cold planing, resurfacing paved shoulders and gutters, removing call boxes, upgrading drainge inlets; upgrading concrete bridge endposts, upgrading existing guardrails and end treatments; installation of new guardrails, and pavement markings)