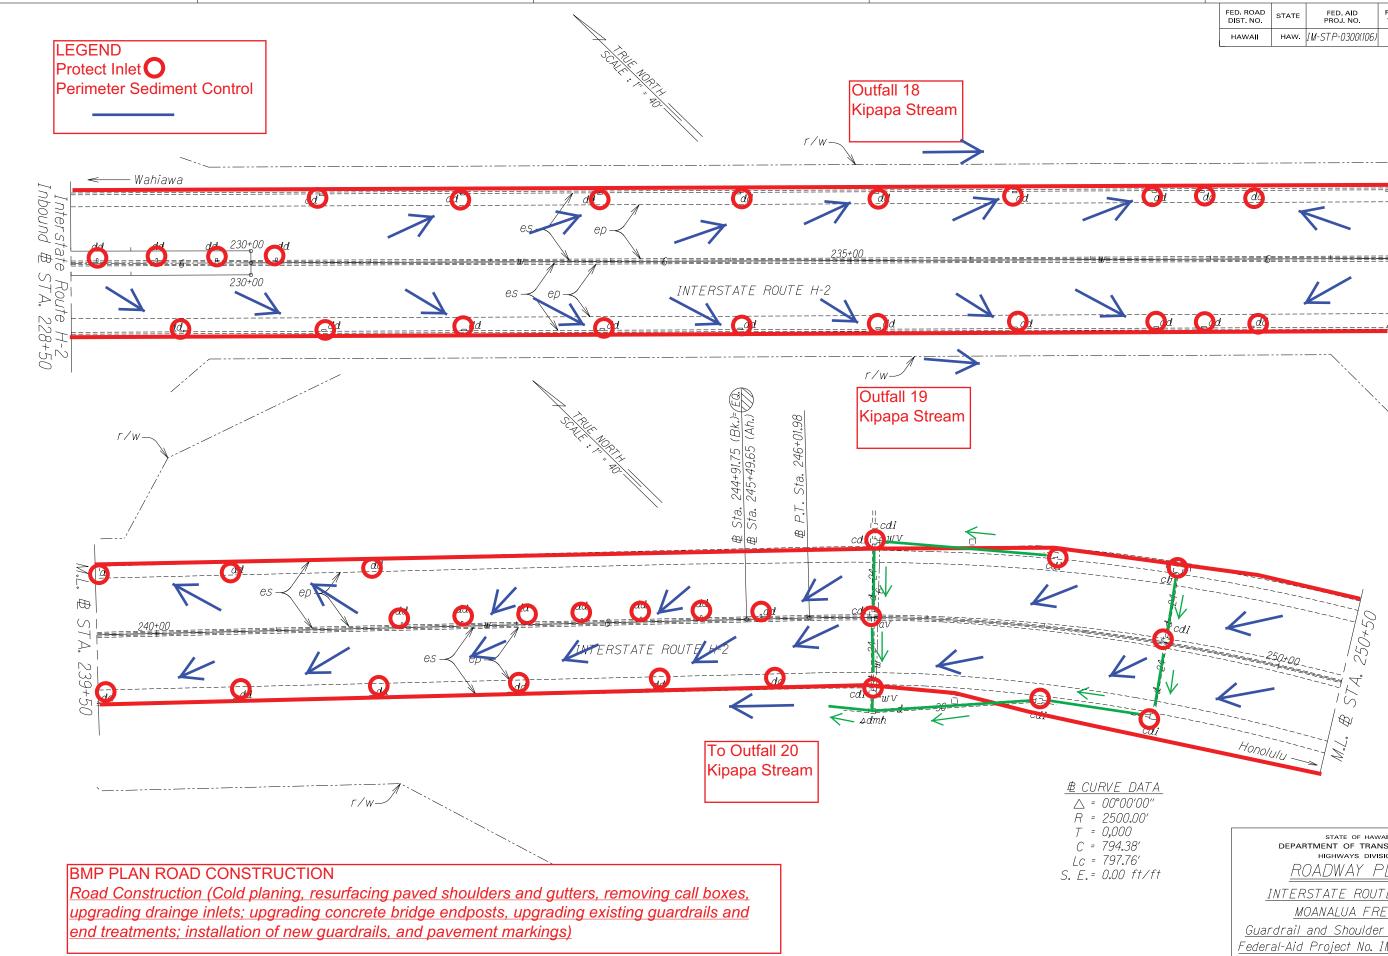

## **BMP PLAN ROAD CONSTRUCTION**

Road Construction (Cold planing, resurfacing paved shoulders and gutters, removing call boxes, upgrading drainge inlets; upgrading concrete bridge endposts, upgrading existing guardrails and end treatments; installation of new guardrails, and pavement markings)