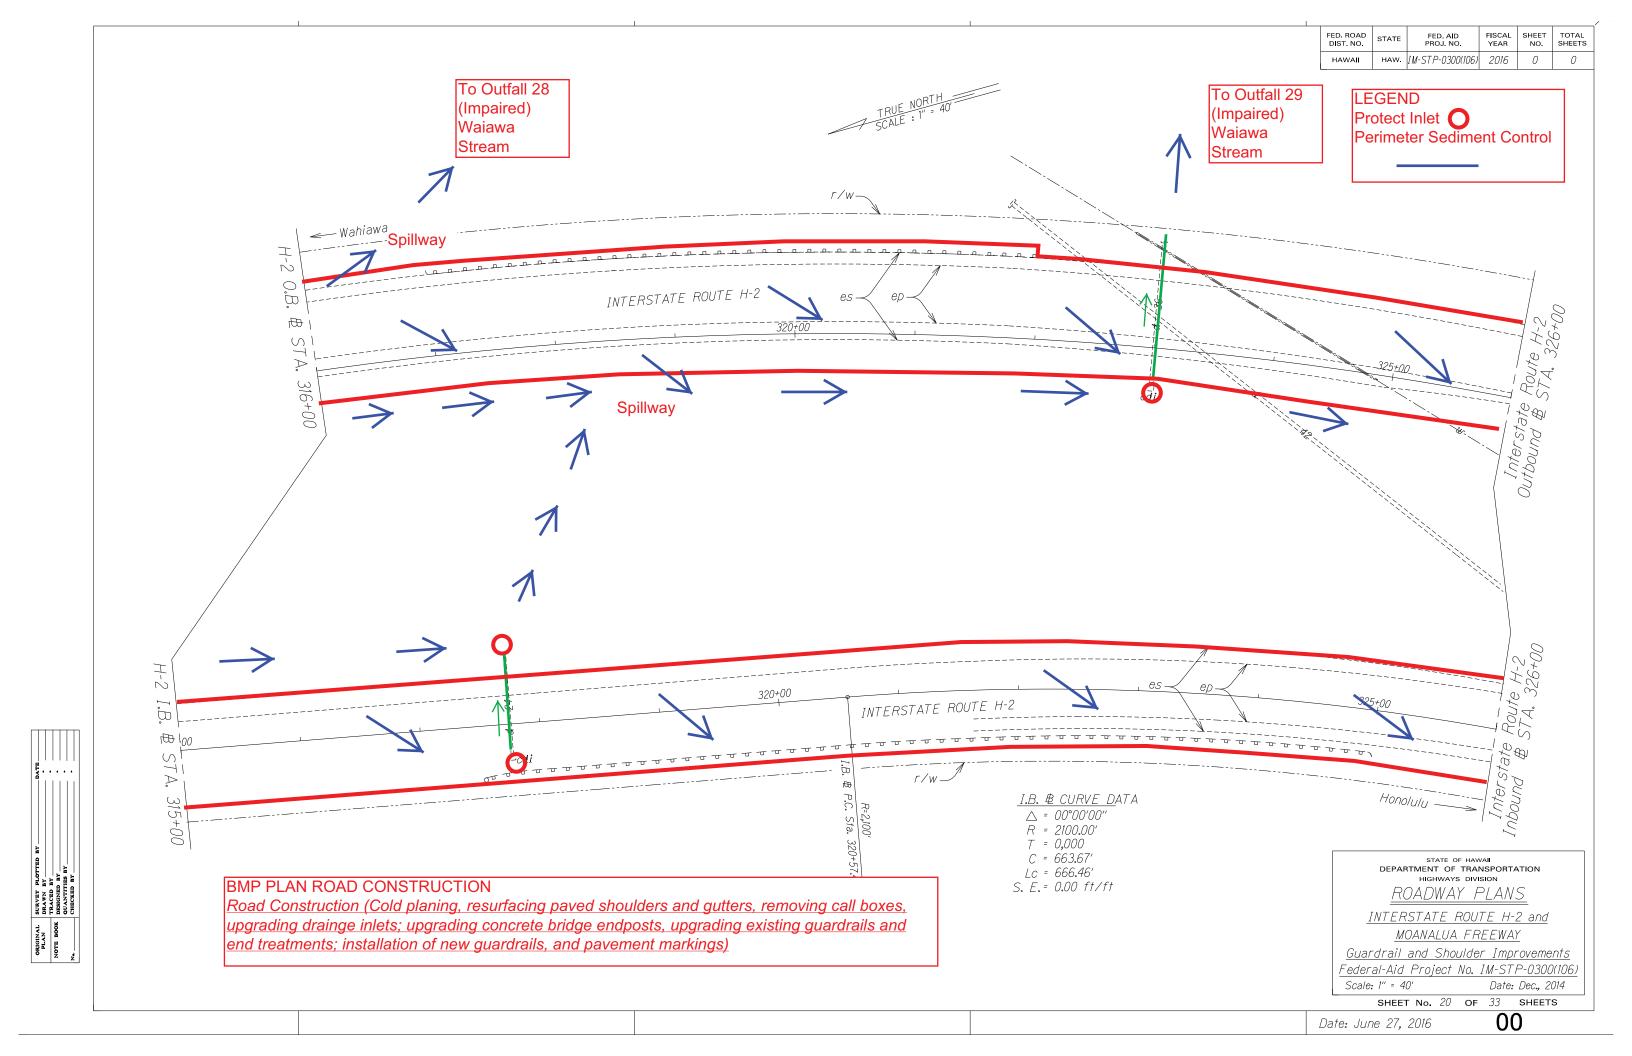

LEGEND Protect Inlet O Perimeter Sediment Control

ратв ....

SURVEY PLOTTED DRAWN BY TRACED BY DESIGNED BY QUANTITIES BY CHECKED BY

ORIGINAL PLAN NOTE BOOK

## **BMP PLAN ROAD CONSTRUCTION**

Road Construction (Cold planing, resurfacing paved shoulders and gutters, removing call boxes, upgrading drainge inlets; upgrading concrete bridge endposts, upgrading existing guardrails and end treatments; installation of new guardrails, and pavement markings)