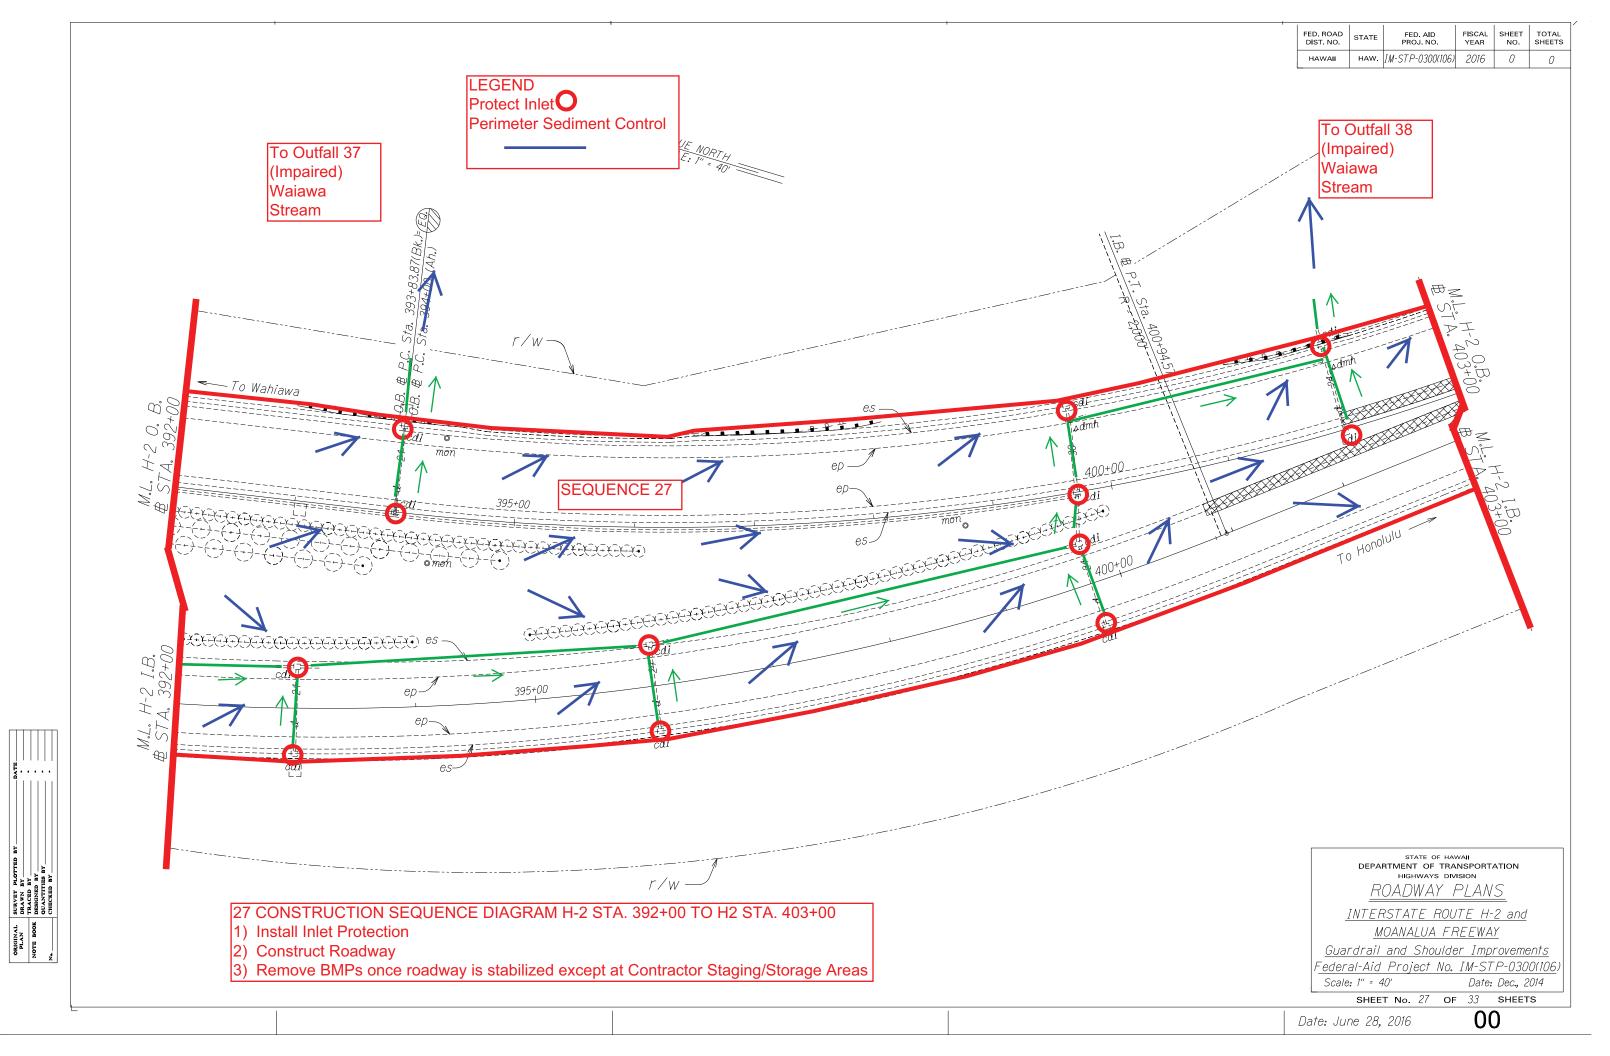

LEGEND Protect Inlet O Perimeter Sediment Control

ратв ....

SURVEY PLOTTED DRAWN BY TRACED BY DESIGNED BY QUANTITIES BY CHECKED BY

ORIGINAL PLAN NOTE BOOK

LEGEND Protect Inlet O Perimeter Sediment Control