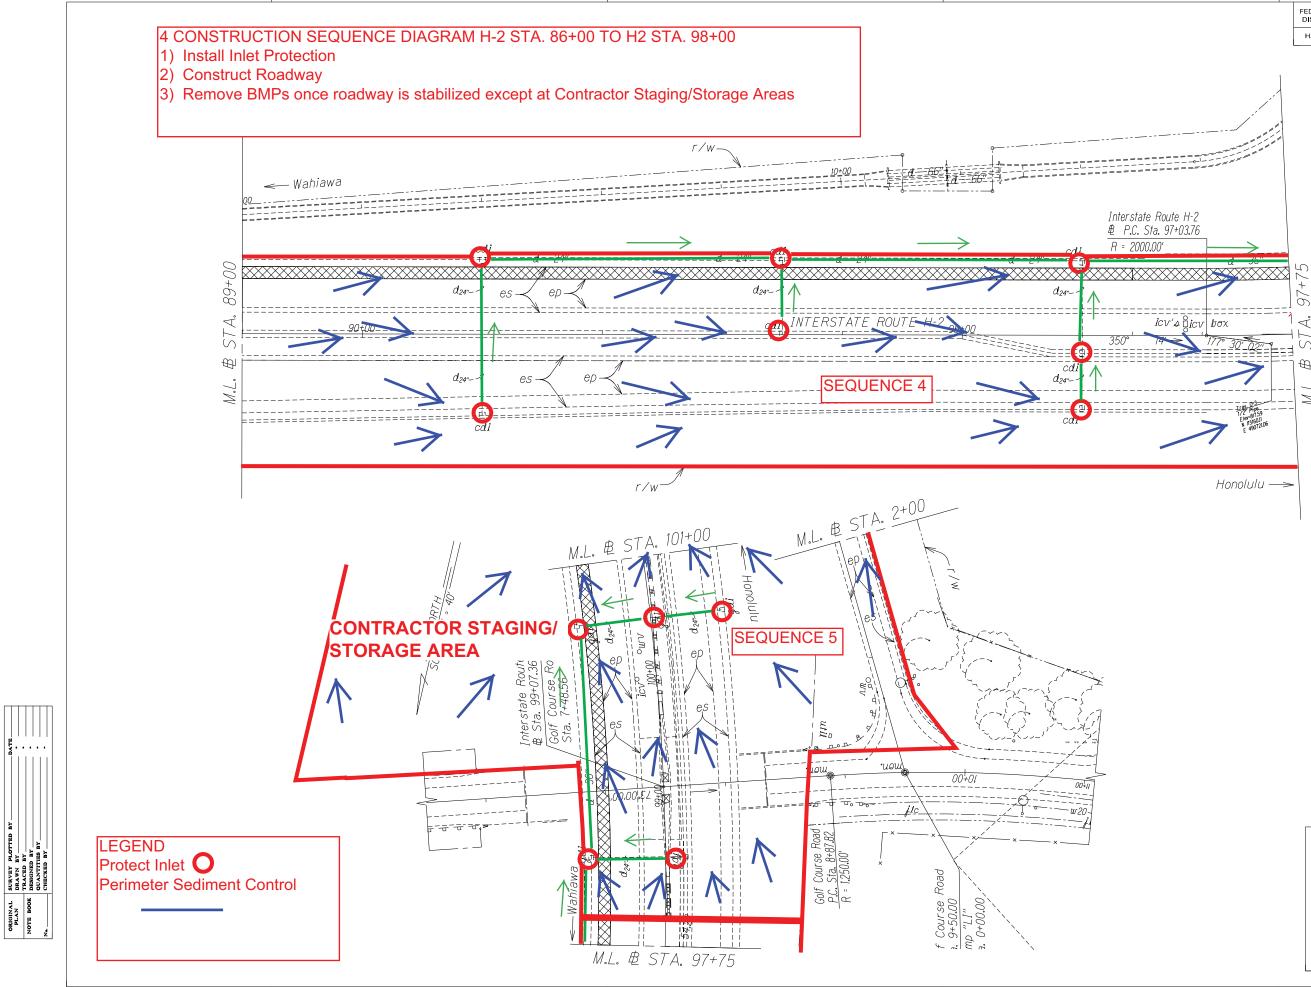

|                        |        | OANALUA FR                             |                |              |                 |
|                                       | 1                      |        |                                        |                |              | 1               |
|                                       |                        |        | and Shoulde                            |                |              |                 |
|                                       | Feder                  | al-Aid | Project No.                            | IM-ST          | P-0300       | 0(106)          |
|                                       | Feder                  |        | Project No.<br>0'                      | IM-ST          |              | 0(106)<br>014   |





| FED. ROAD<br>DIST. NO. | STATE | FED. AID<br>PROJ. NO. | FISCAL<br>YEAR | SHEET<br>NO. | TOTAL<br>SHEETS |
|------------------------|-------|-----------------------|----------------|--------------|-----------------|
| HAWAII                 | HAW.  | IM-STP-0300(106)      | 2016           | 0            | 0               |

|       | STATE OF HAWAII<br>DEPARTMENT OF TRANSPORTATION<br>HIGHWAYS DIVISION |
|-------|----------------------------------------------------------------------|
|       | <u>Roadway plans</u>                                                 |
|       | INTERSTATE ROUTE H-2 and                                             |
|       | MOANALUA FREEWAY                                                     |
|       | Guardrail and Shoulder Improvements