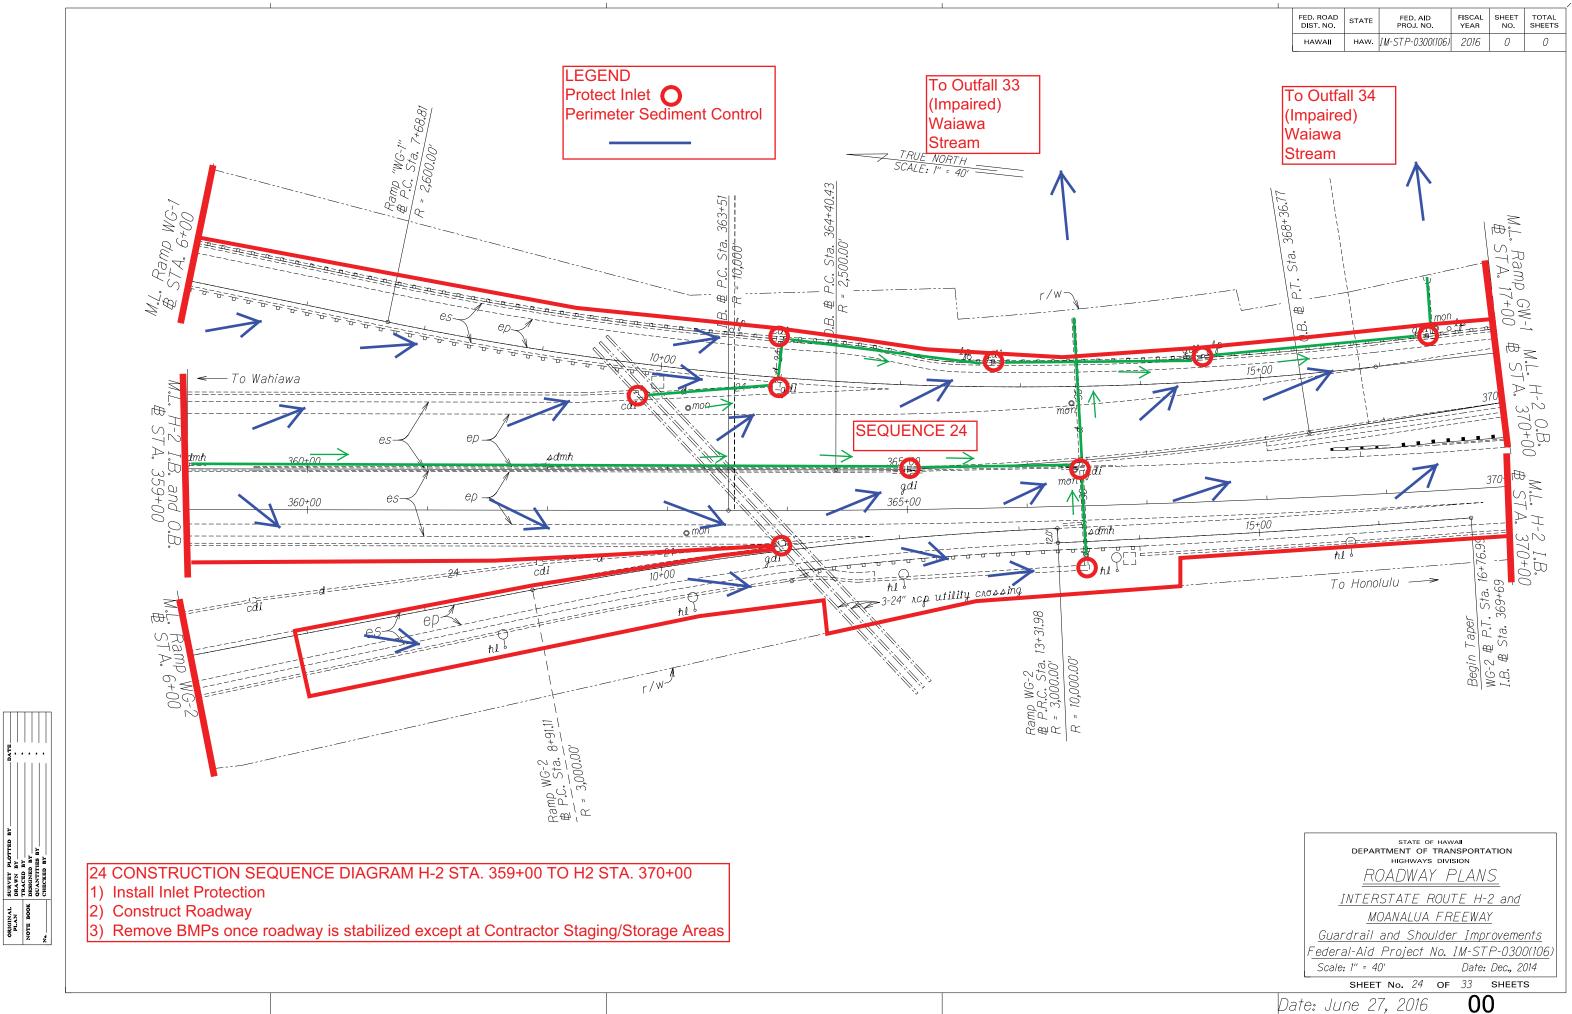

LEGEND Protect Inlet O Perimeter Sediment Control

ратв ....

SURVEY PLOTTED DRAWN BY TRACED BY DESIGNED BY QUANTITIES BY CHECKED BY

ORIGINAL PLAN NOTE BOOK

LEGEND Protect Inlet O Perimeter Sediment Control