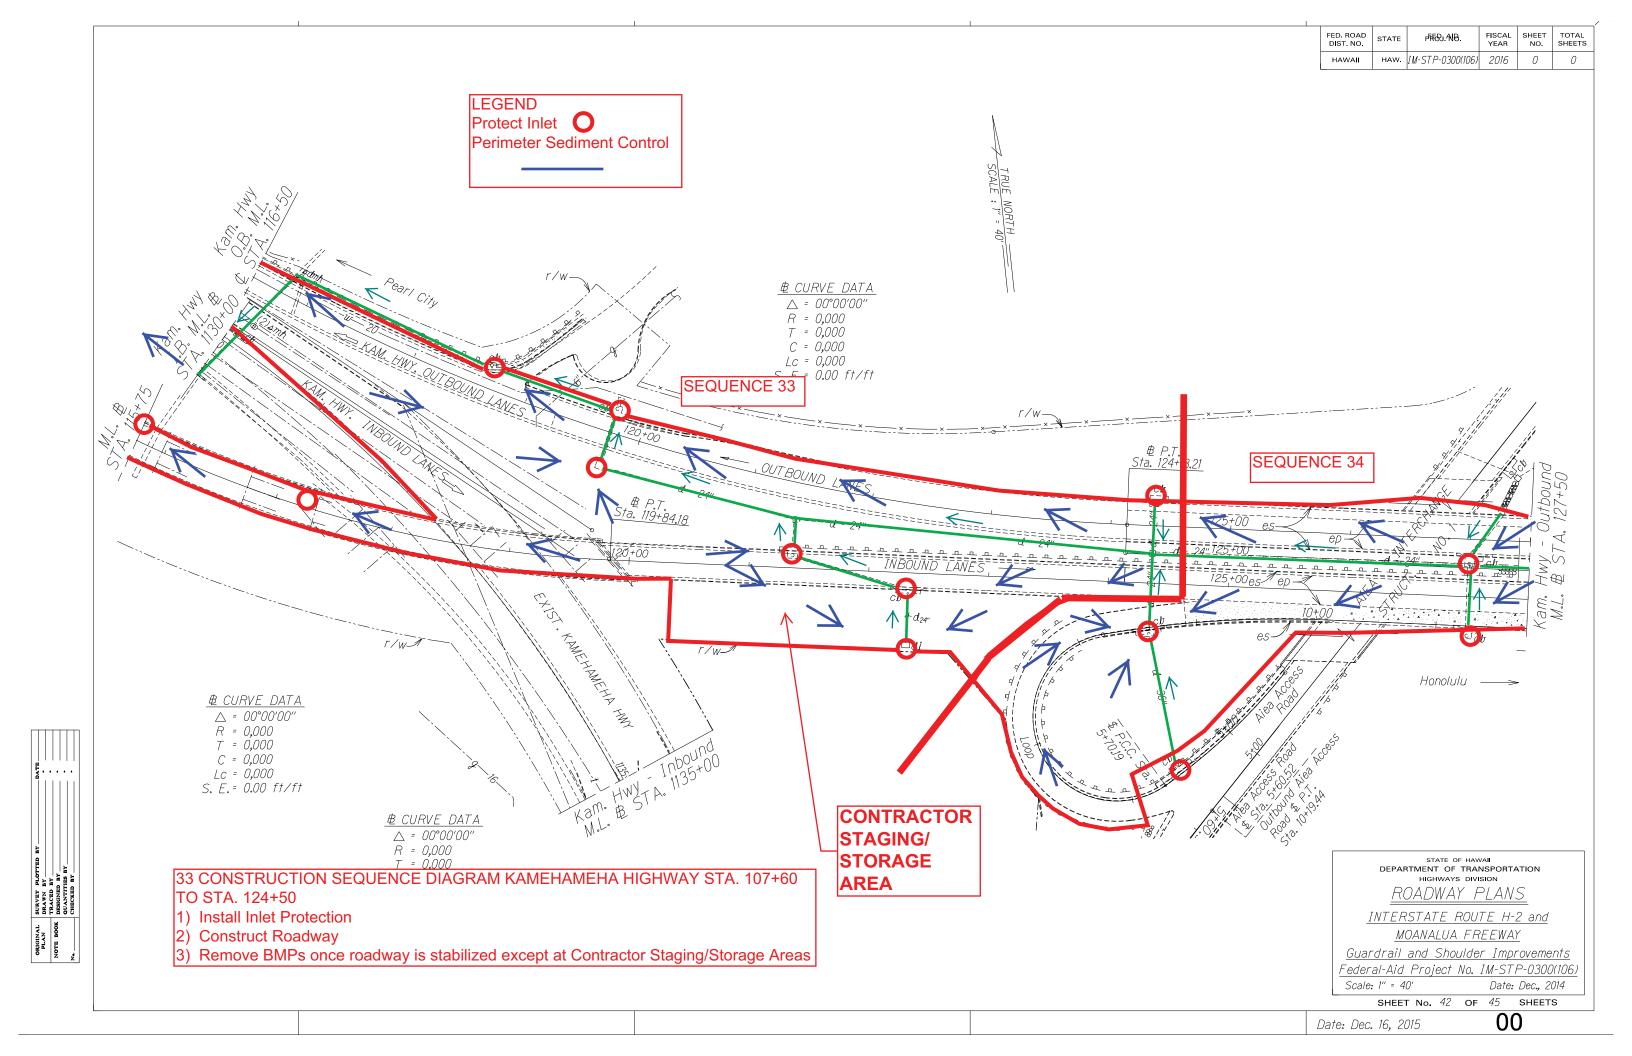

| 016                                           | 00             | )            |                 |
|          |                        | , J, Z(          |                                               |                | •            |                 |



АТВ. 

SURVEY PLOTTI DRAWN BY TRACED BY DESIGNED BY QUANTITIES BY CHECKED BY









| L | FED. ROAD<br>DIST. NO. | STATE | ન¥છો.499         | FISCAL<br>YEAR | SHEET<br>NO. | TOTAL<br>SHEETS |  |
|---|------------------------|-------|------------------|----------------|--------------|-----------------|--|
|   | HAWAII                 | HAW.  | IM-STP-0300(106) | 2016           | 0            | 0               |  |
|   | <u> </u>               |       |                  |                |              |                 |  |





SURVEY PLOTTED DRAWN BY TRACED BY DESIGNED BY QUANTITIES BY CHECKED BY

ORIGINAL PLAN NOTE BOOK

| 1                                    |                                              |                 |                       |                                                                                 |              |                 |
|--------------------------------------|----------------------------------------------|-----------------|-----------------------|---------------------------------------------------------------------------------|--------------|-----------------|
|                                      | FED. ROAD<br>DIST. NO.                       | STATE           | FED. AID<br>PROJ. NO. | FISCAL<br>YEAR