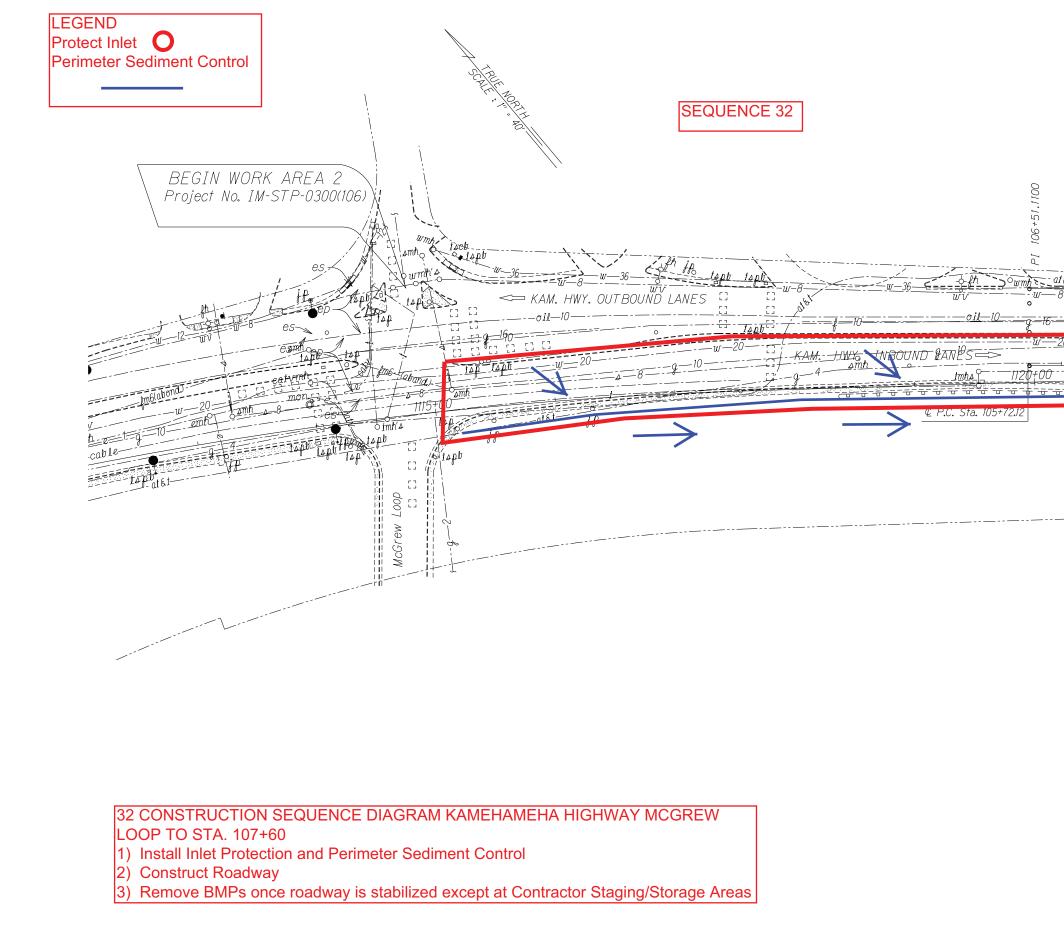

LEGEND Protect Inlet O Perimeter Sediment Control

ратв ....

SURVEY PLOTTED DRAWN BY TRACED BY DESIGNED BY QUANTITIES BY CHECKED BY

ORIGINAL PLAN NOTE BOOK

## 1 CONSTRUCTION SEQUENCE DIAGRAM H-2 STA. 42+20 TO H2 STA. 56+00

- 1) Install Inlet Protection
- 2) Construct Roadway
- 3) Remove BMPs once roadway is stabilized except at Contractor Staging/Storage Areas