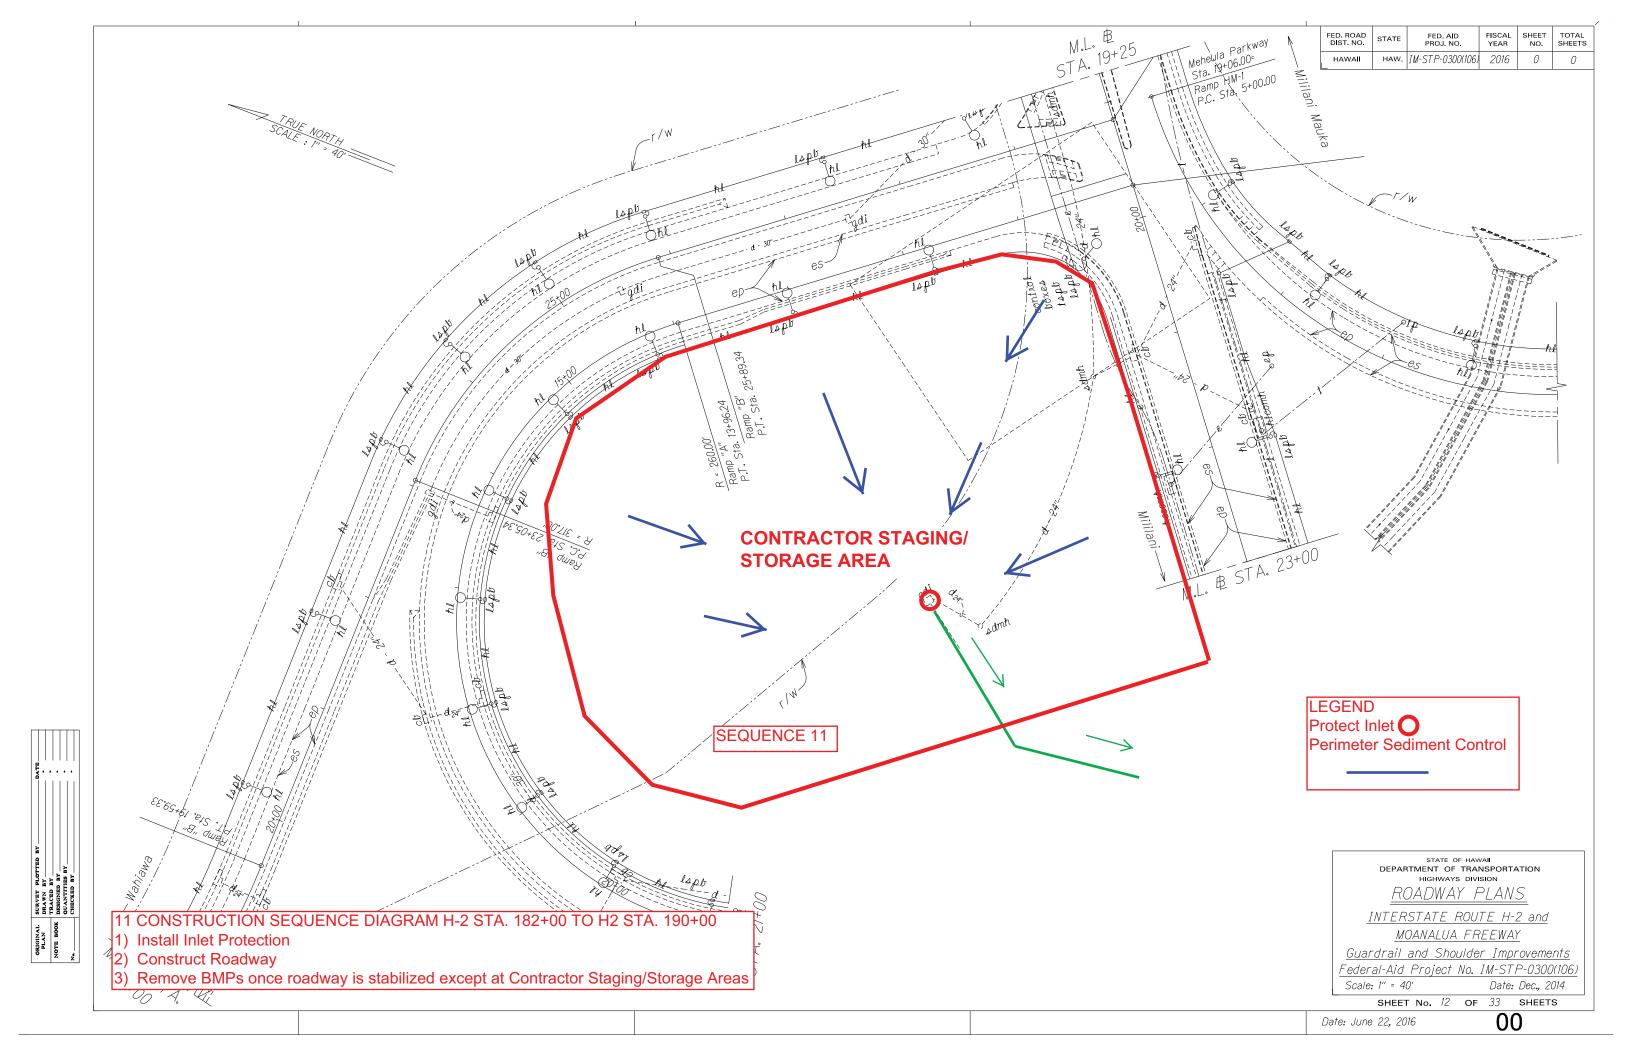

LEGEND Protect Inlet O Perimeter Sediment Control

ратв ....

SURVEY PLOTTED DRAWN BY TRACED BY DESIGNED BY QUANTITIES BY CHECKED BY

ORIGINAL PLAN NOTE BOOK