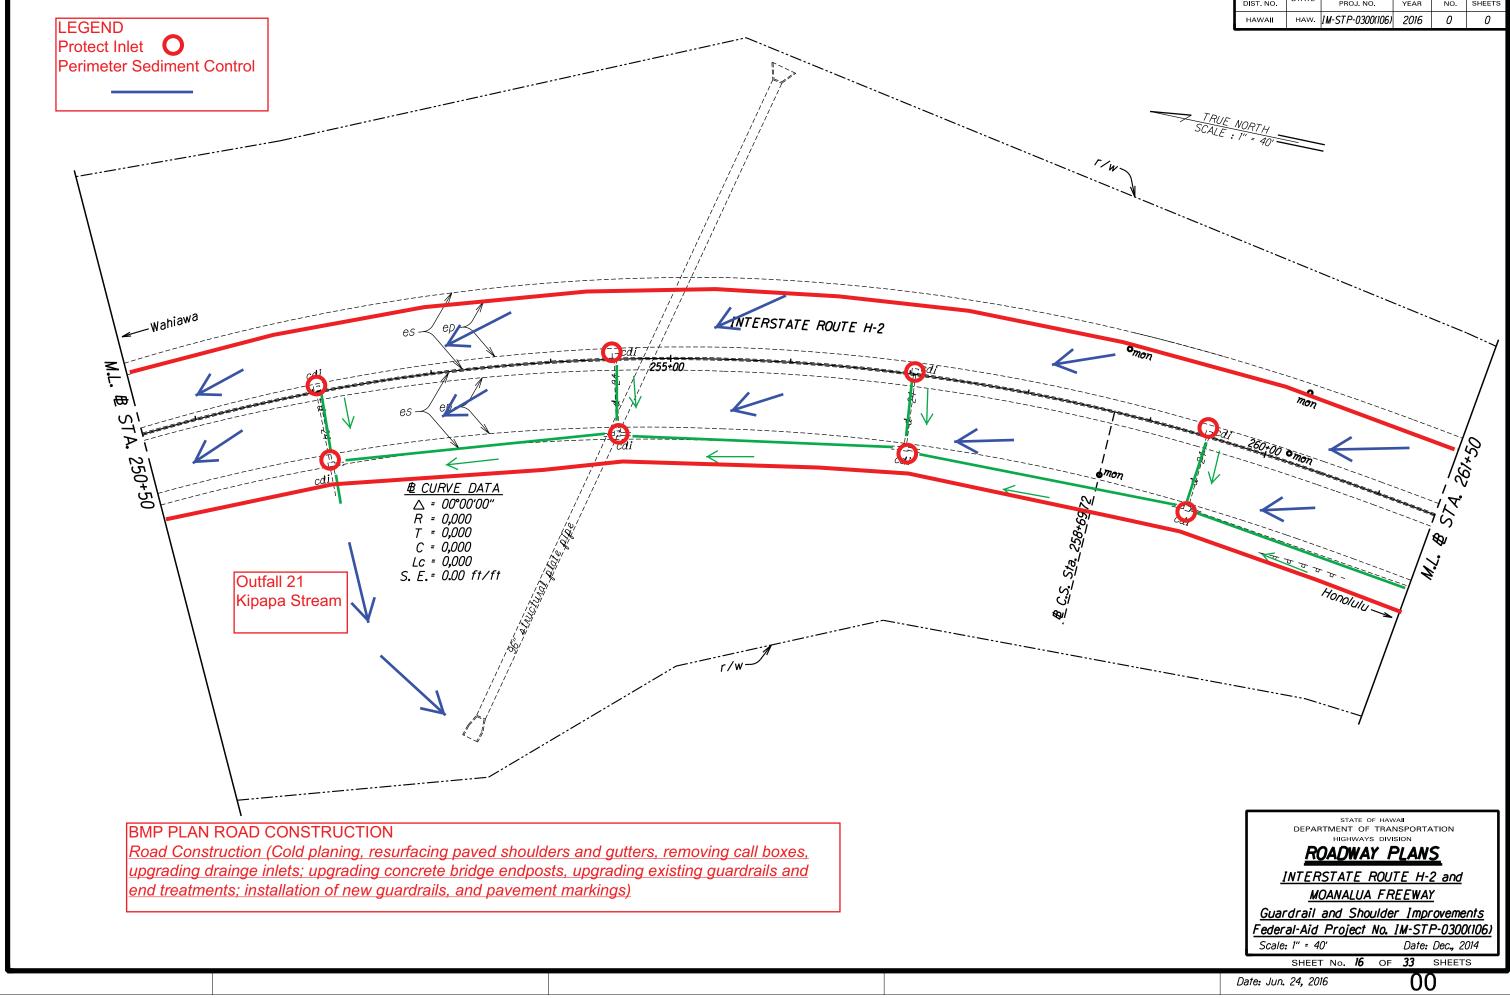

LEGEND Protect Inlet O Perimeter Sediment Control

ратв ....

SURVEY PLOTTED DRAWN BY TRACED BY DESIGNED BY QUANTITIES BY CHECKED BY

ORIGINAL PLAN NOTE BOOK

## **BMP PLAN ROAD CONSTRUCTION**

Road Construction (Cold planing, resurfacing paved shoulders and gutters, removing call boxes, upgrading drainge inlets; upgrading concrete bridge endposts, upgrading existing guardrails and end treatments; installation of new guardrails, and pavement markings)