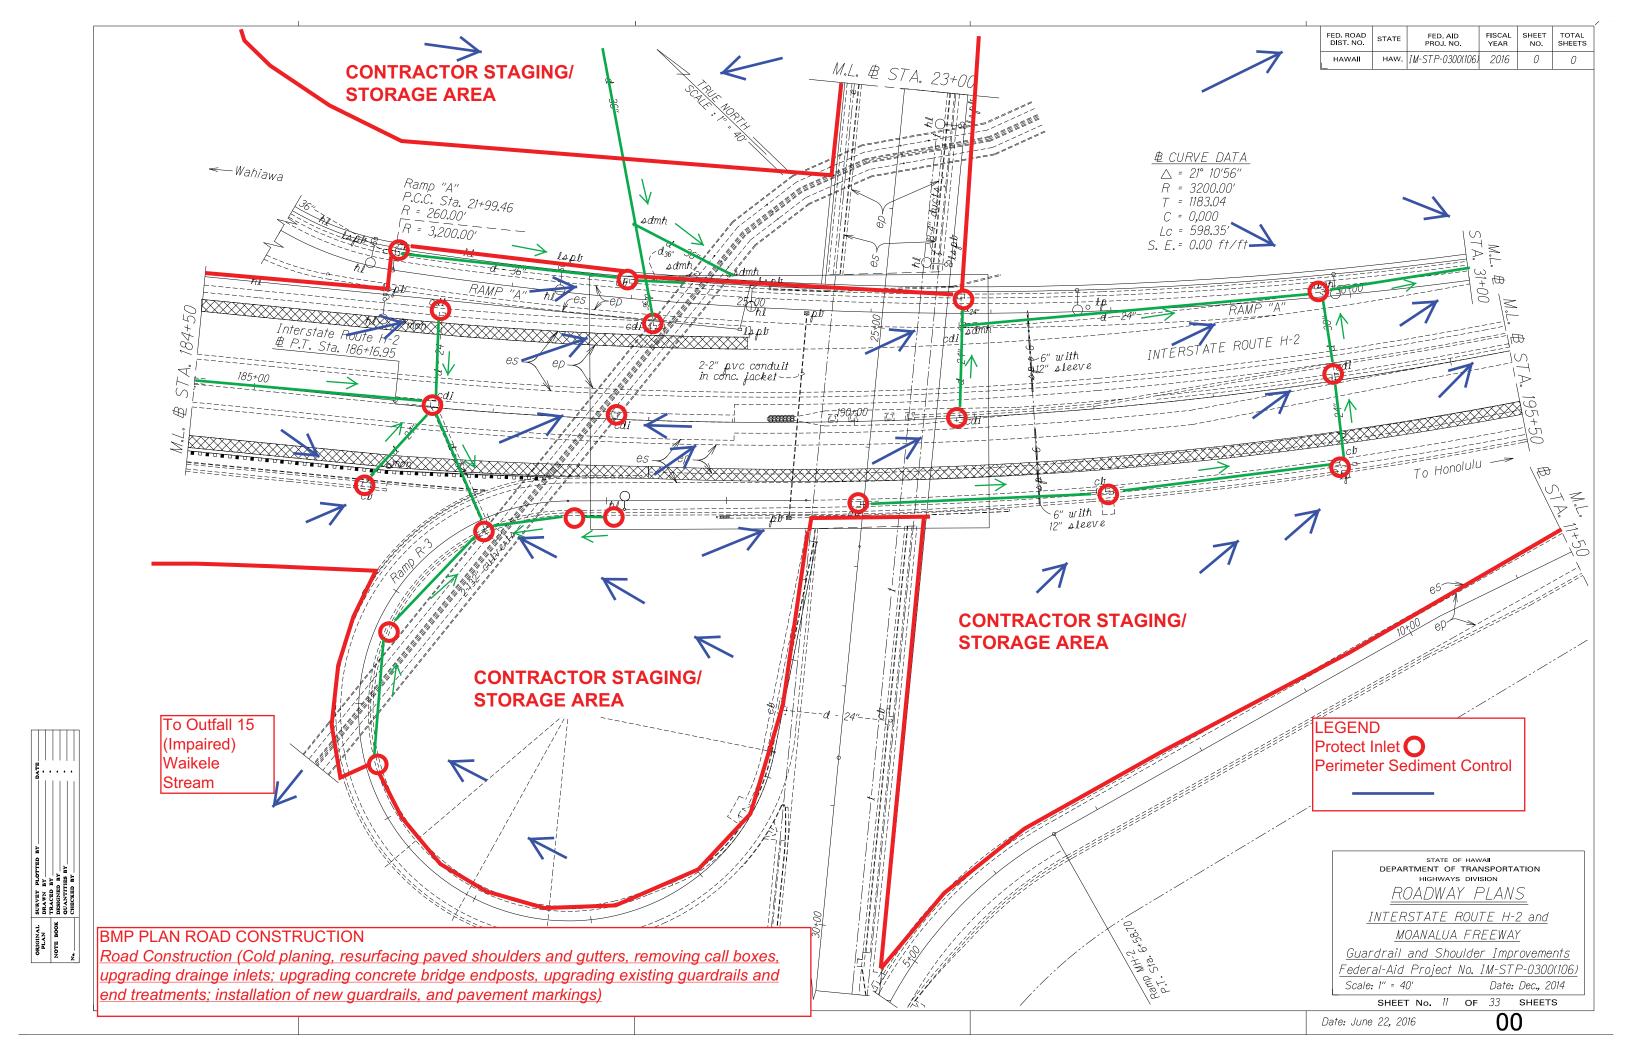

## **BMP PLAN ROAD CONSTRUCTION**

Road Construction (Cold planing, resurfacing paved shoulders and gutters, removing call boxes, upgrading drainge inlets; upgrading concrete bridge endposts, upgrading existing guardrails and end treatments; installation of new guardrails, and pavement markings)