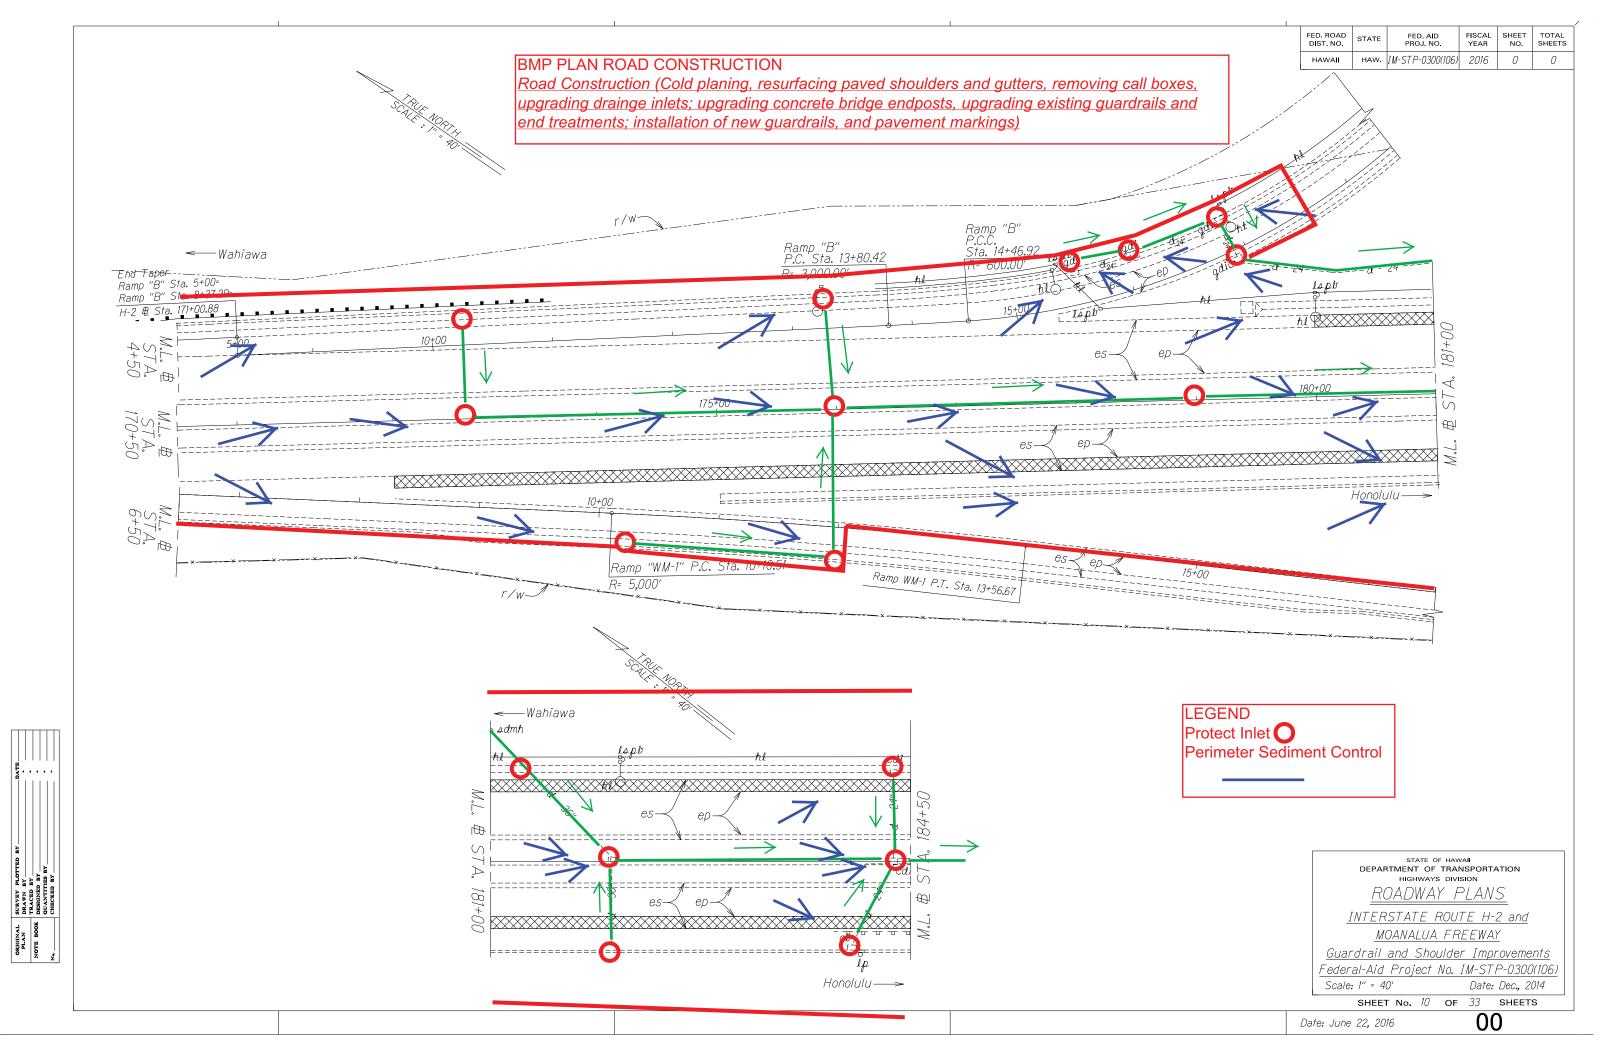

## **BMP PLAN ROAD CONSTRUCTION**

Road Construction (Cold planing, resurfacing paved shoulders and gutters, removing call boxes, upgrading drainge inlets; upgrading concrete bridge endposts, upgrading existing guardrails and end treatments; installation of new guardrails, and pavement markings)