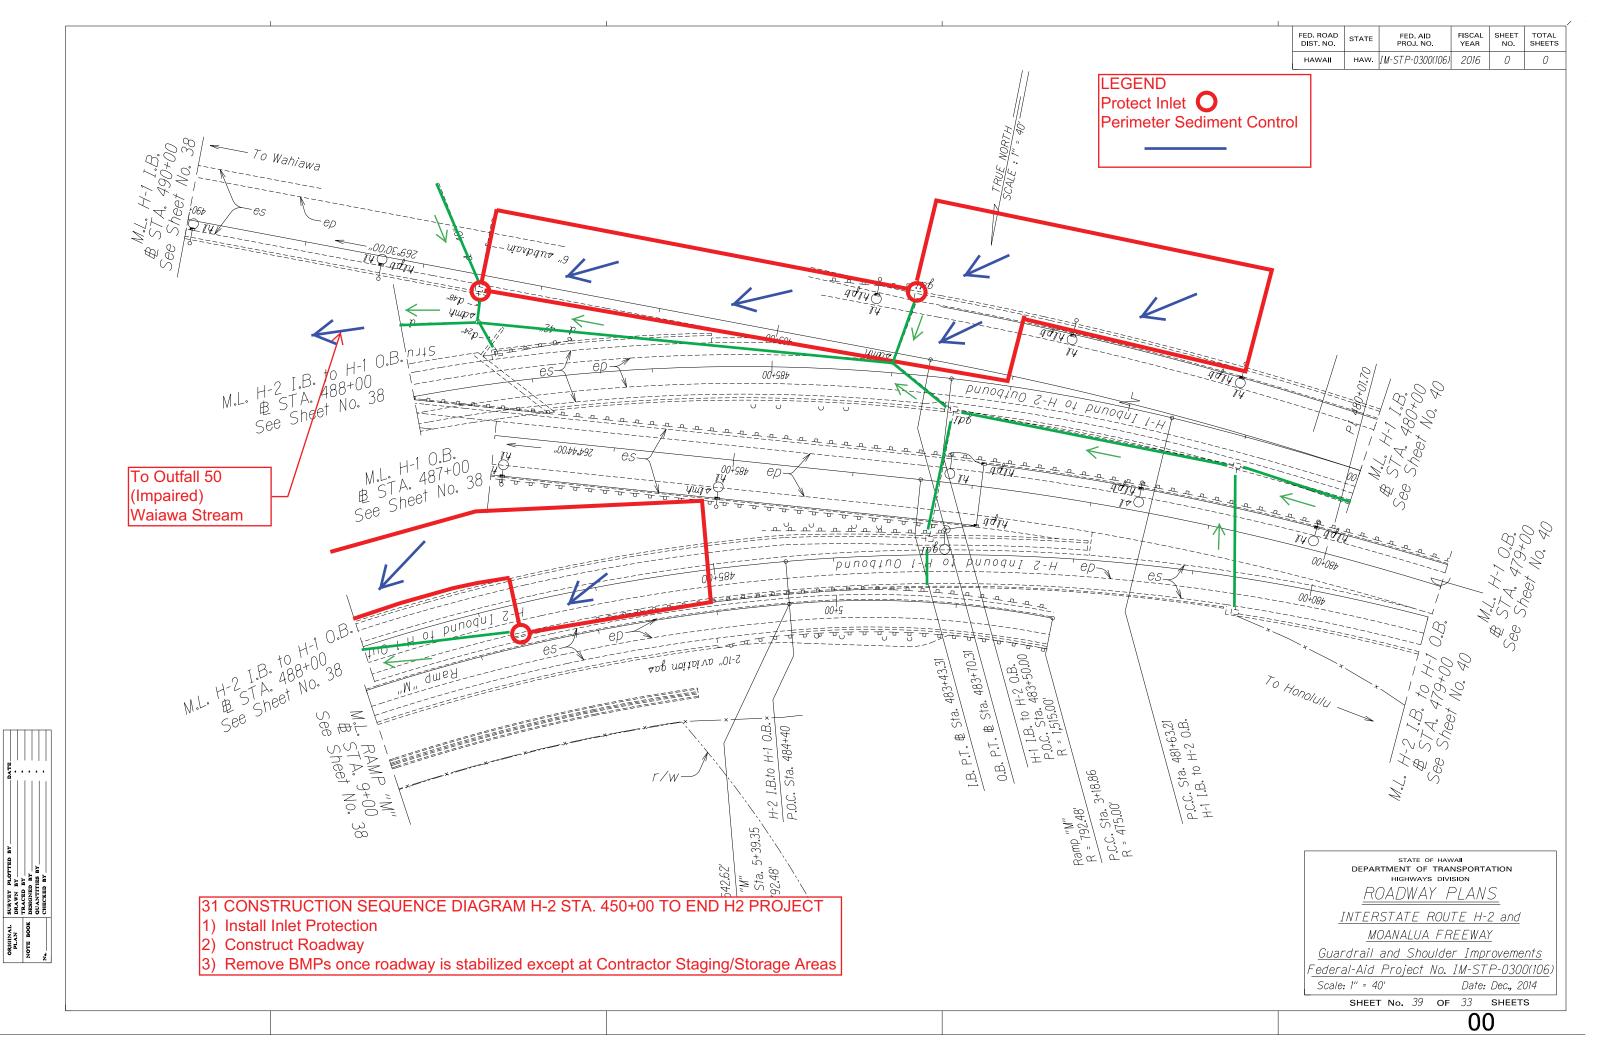

LEGEND Protect Inlet O Perimeter Sediment Control

ратв ....

SURVEY PLOTTED DRAWN BY TRACED BY DESIGNED BY QUANTITIES BY CHECKED BY

ORIGINAL PLAN NOTE BOOK

## 1 CONSTRUCTION SEQUENCE DIAGRAM H-2 STA. 42+20 TO H2 STA. 56+00

- 1) Install Inlet Protection
- 2) Construct Roadway
- 3) Remove BMPs once roadway is stabilized except at Contractor Staging/Storage Areas