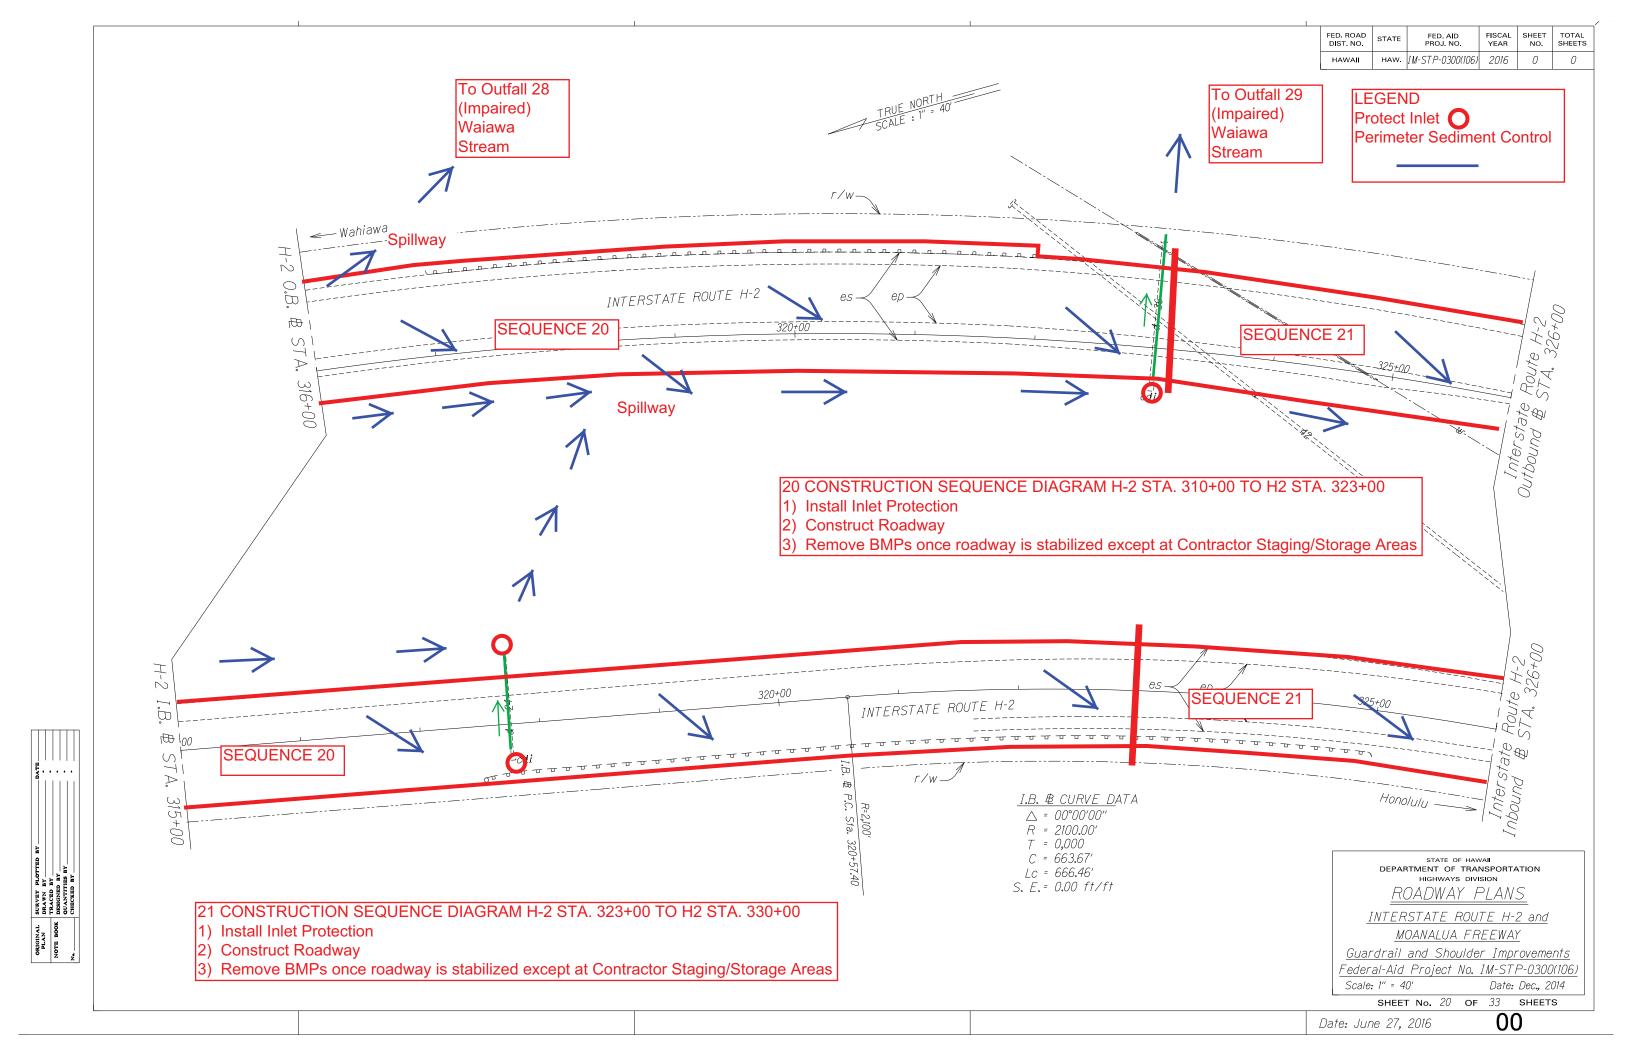

|                 |
|       |                        |       |                       |                |              |                 |



5 2 2

SURVEY DRAWN TRACED DESIGNEI QUANTIT

ORIGINAL PLAN NOTE BOOK

| HAWAII HAW. <b>IM-STP-0300(106)</b> 2016 0 0 | FED. ROAD<br>DIST. NO. | STATE | FED. AID<br>PROJ. NO. | FISCAL<br>YEAR | SHEET<br>NO. | TOTAL<br>SHEETS |
|----------------------------------------------|------------------------|-------|-----------------------|----------------|--------------|-----------------|
|                                              | HAWAII                 | HAW.  | IM-STP-0300(106)      | 2016           | 0            | 0               |







АТВ . . .

SURVEY PLOTTE DRAWN BY TRACED BY DESIGNED BY QUANTITIES BY CHECKED BY

ORIGINAL PLAN NOTE BOOK





















атко | | | | | 

| Image: state     PEOL NO.     USE of the state is an image of                                                                                                                                                                                                                                                               |      |                               |                                                                        |                                                                                                             |                                                                      |                                                             |                 |
|---------------------------------------------------------------------