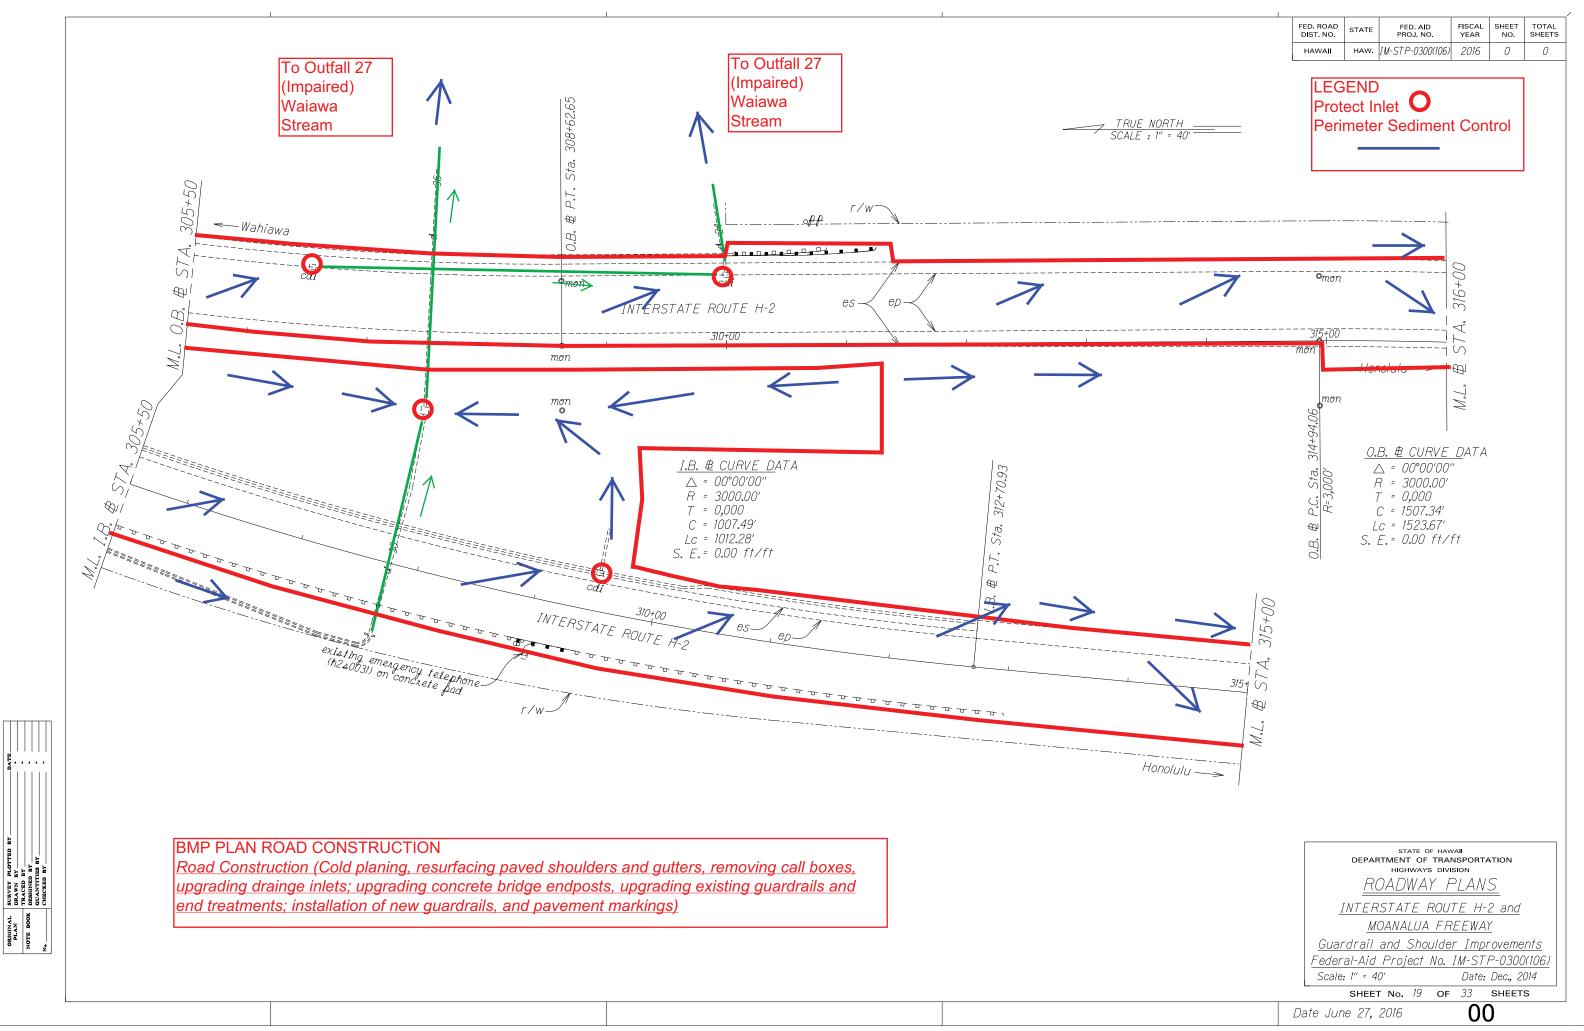

LEGEND Protect Inlet O Perimeter Sediment Control

ратв ....

SURVEY PLOTTED DRAWN BY TRACED BY DESIGNED BY QUANTITIES BY CHECKED BY

ORIGINAL PLAN NOTE BOOK

## **BMP PLAN ROAD CONSTRUCTION**

Road Construction (Cold planing, resurfacing paved shoulders and gutters, removing call boxes, upgrading drainge inlets; upgrading concrete bridge endposts, upgrading existing guardrails and end treatments; installation of new guardrails, and pavement markings)