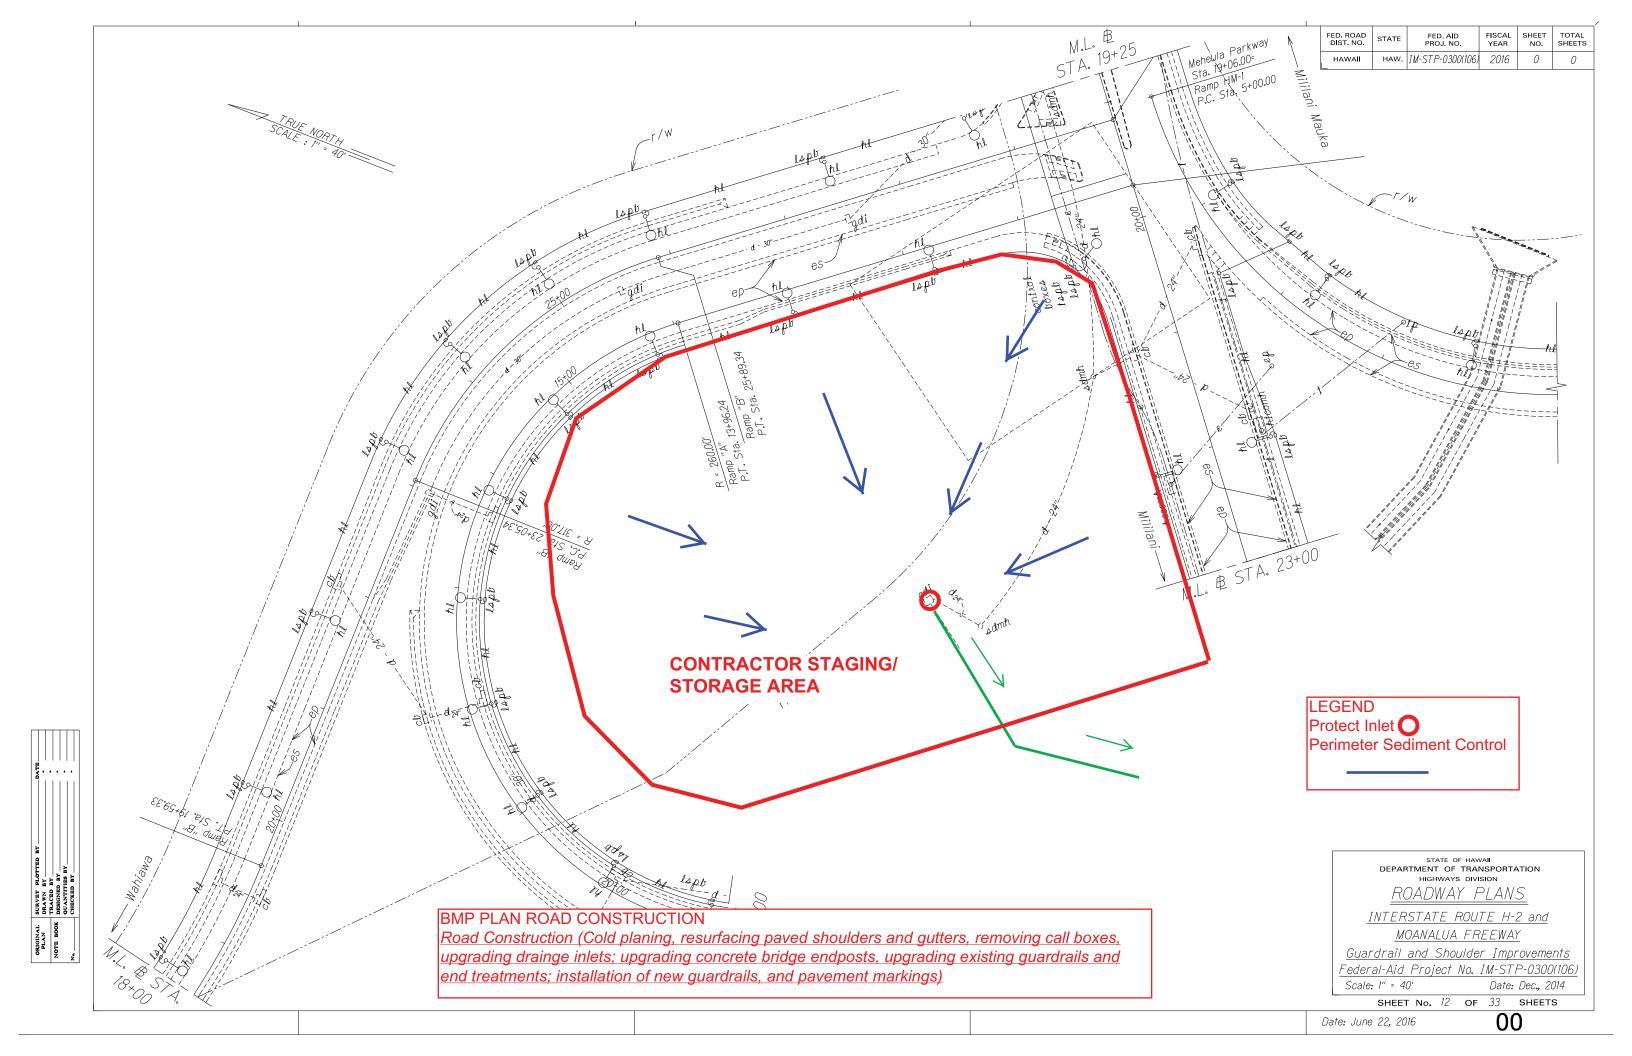

LEGEND Protect Inlet O Perimeter Sediment Control

ратв ....

SURVEY PLOTTED DRAWN BY TRACED BY DESIGNED BY QUANTITIES BY CHECKED BY

ORIGINAL PLAN NOTE BOOK

## **BMP PLAN ROAD CONSTRUCTION**

Road Construction (Cold planing, resurfacing paved shoulders and gutters, removing call boxes, upgrading drainge inlets; upgrading concrete bridge endposts, upgrading existing guardrails and end treatments; installation of new guardrails, and pavement markings)