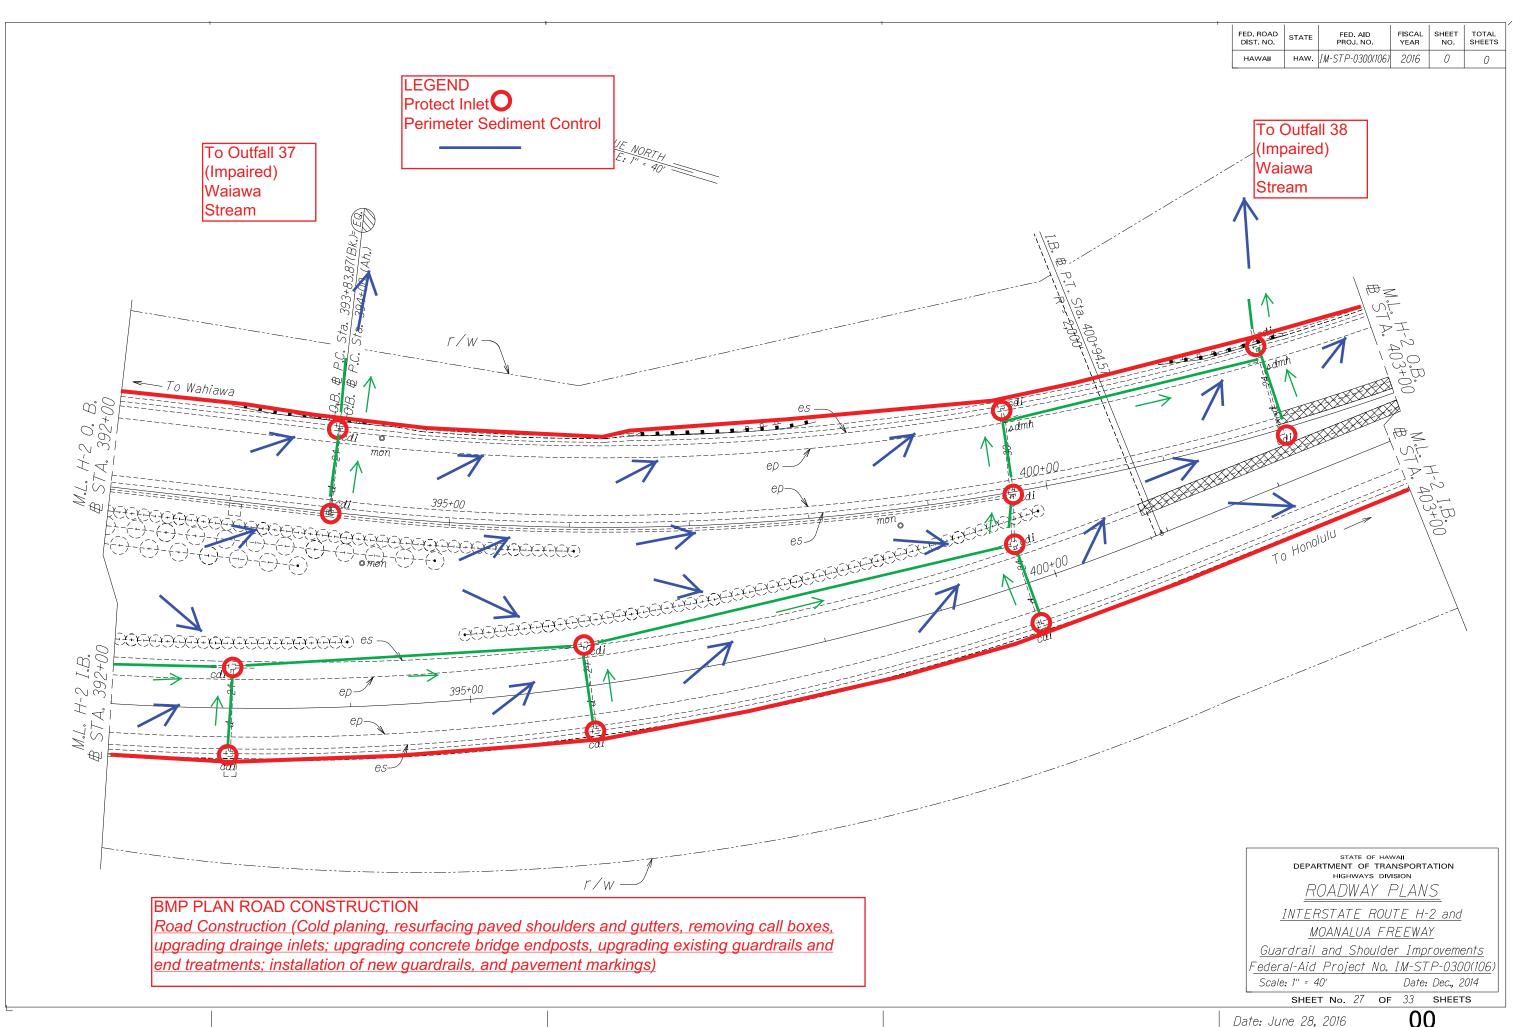

LEGEND Protect Inlet O Perimeter Sediment Control

ратв ....

SURVEY PLOTTED DRAWN BY TRACED BY DESIGNED BY QUANTITIES BY CHECKED BY

ORIGINAL PLAN NOTE BOOK

LEGEND Protect Inlet O Perimeter Sediment Control

## **BMP PLAN ROAD CONSTRUCTION**

Road Construction (Cold planing, resurfacing paved shoulders and gutters, removing call boxes, upgrading drainge inlets; upgrading concrete bridge endposts, upgrading existing guardrails and end treatments; installation of new guardrails, and pavement markings)