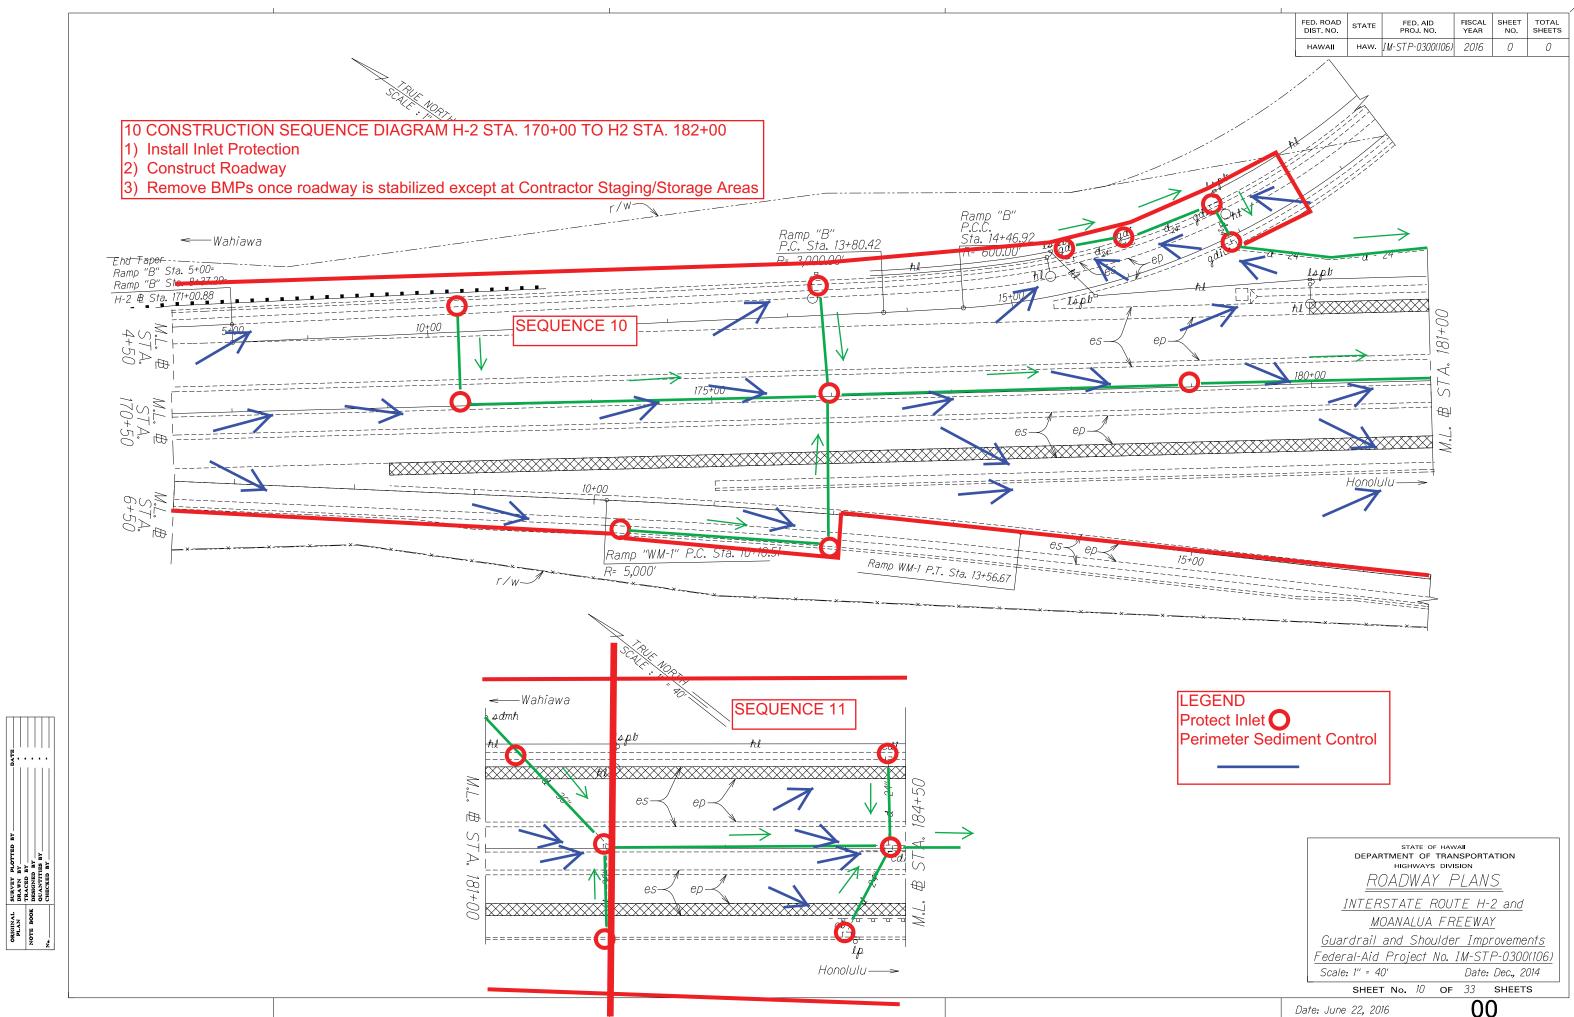

LEGEND Protect Inlet O Perimeter Sediment Control

ратв ....

SURVEY PLOTTED DRAWN BY TRACED BY DESIGNED BY QUANTITIES BY CHECKED BY

ORIGINAL PLAN NOTE BOOK