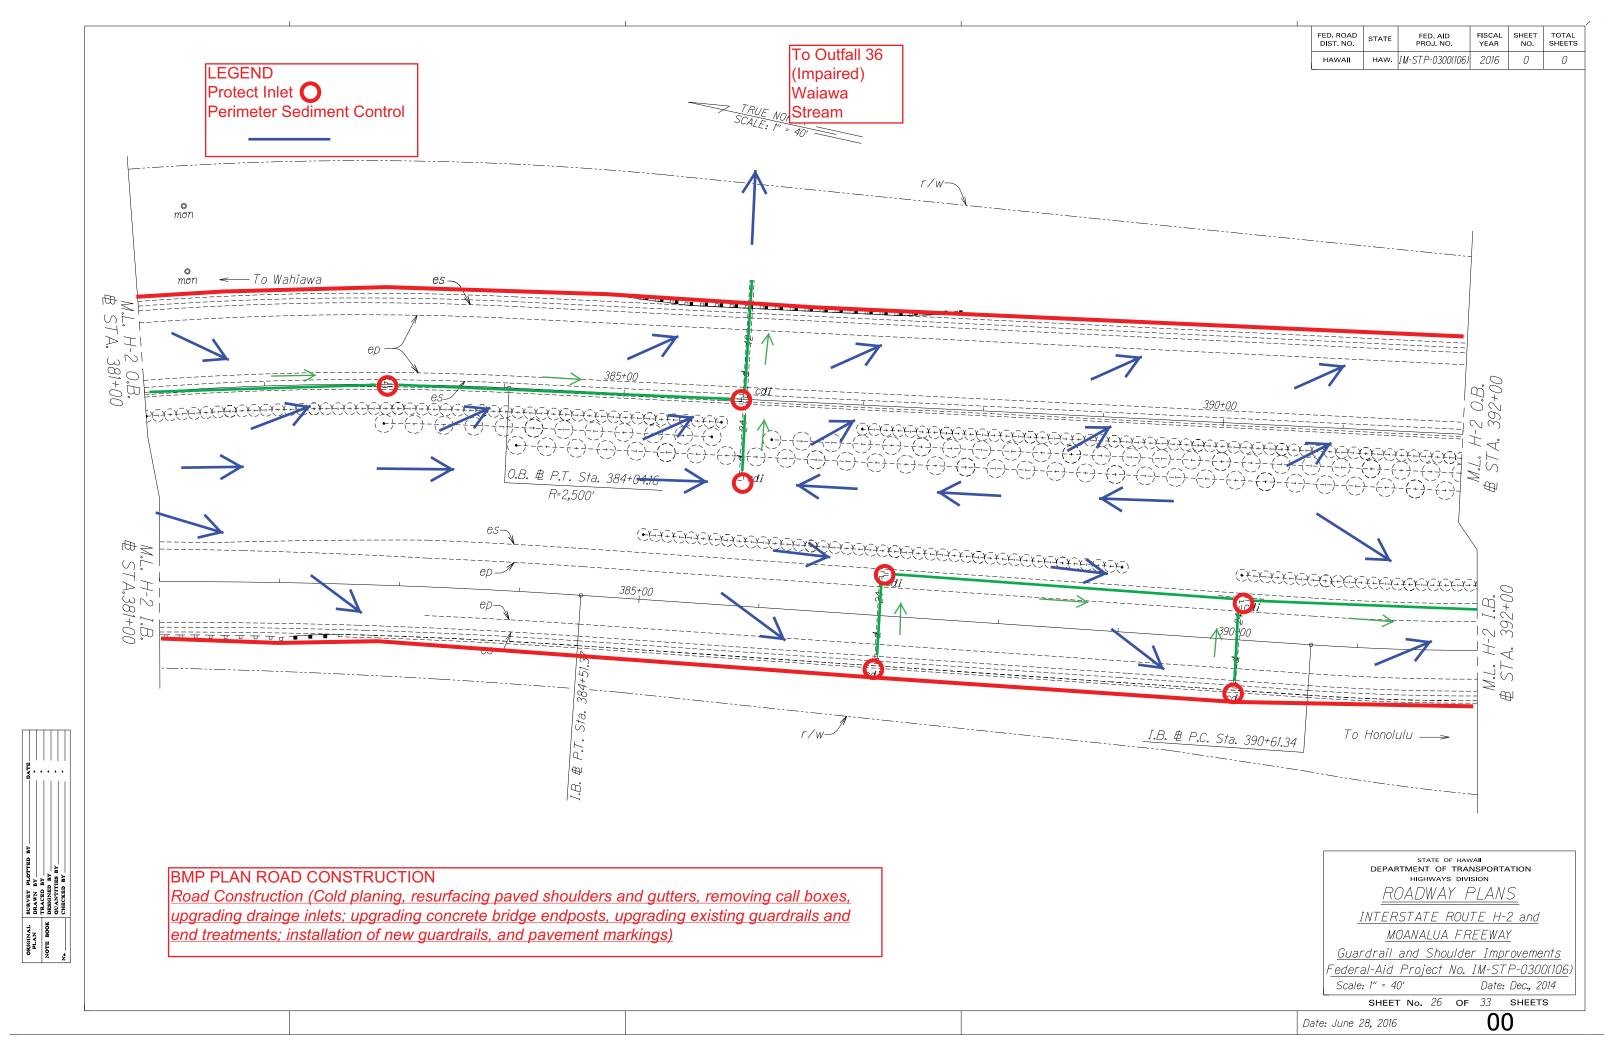

LEGEND Protect Inlet O Perimeter Sediment Control

## **BMP PLAN ROAD CONSTRUCTION**

Road Construction (Cold planing, resurfacing paved shoulders and gutters, removing call boxes, upgrading drainge inlets; upgrading concrete bridge endposts, upgrading existing guardrails and end treatments; installation of new guardrails, and pavement markings)