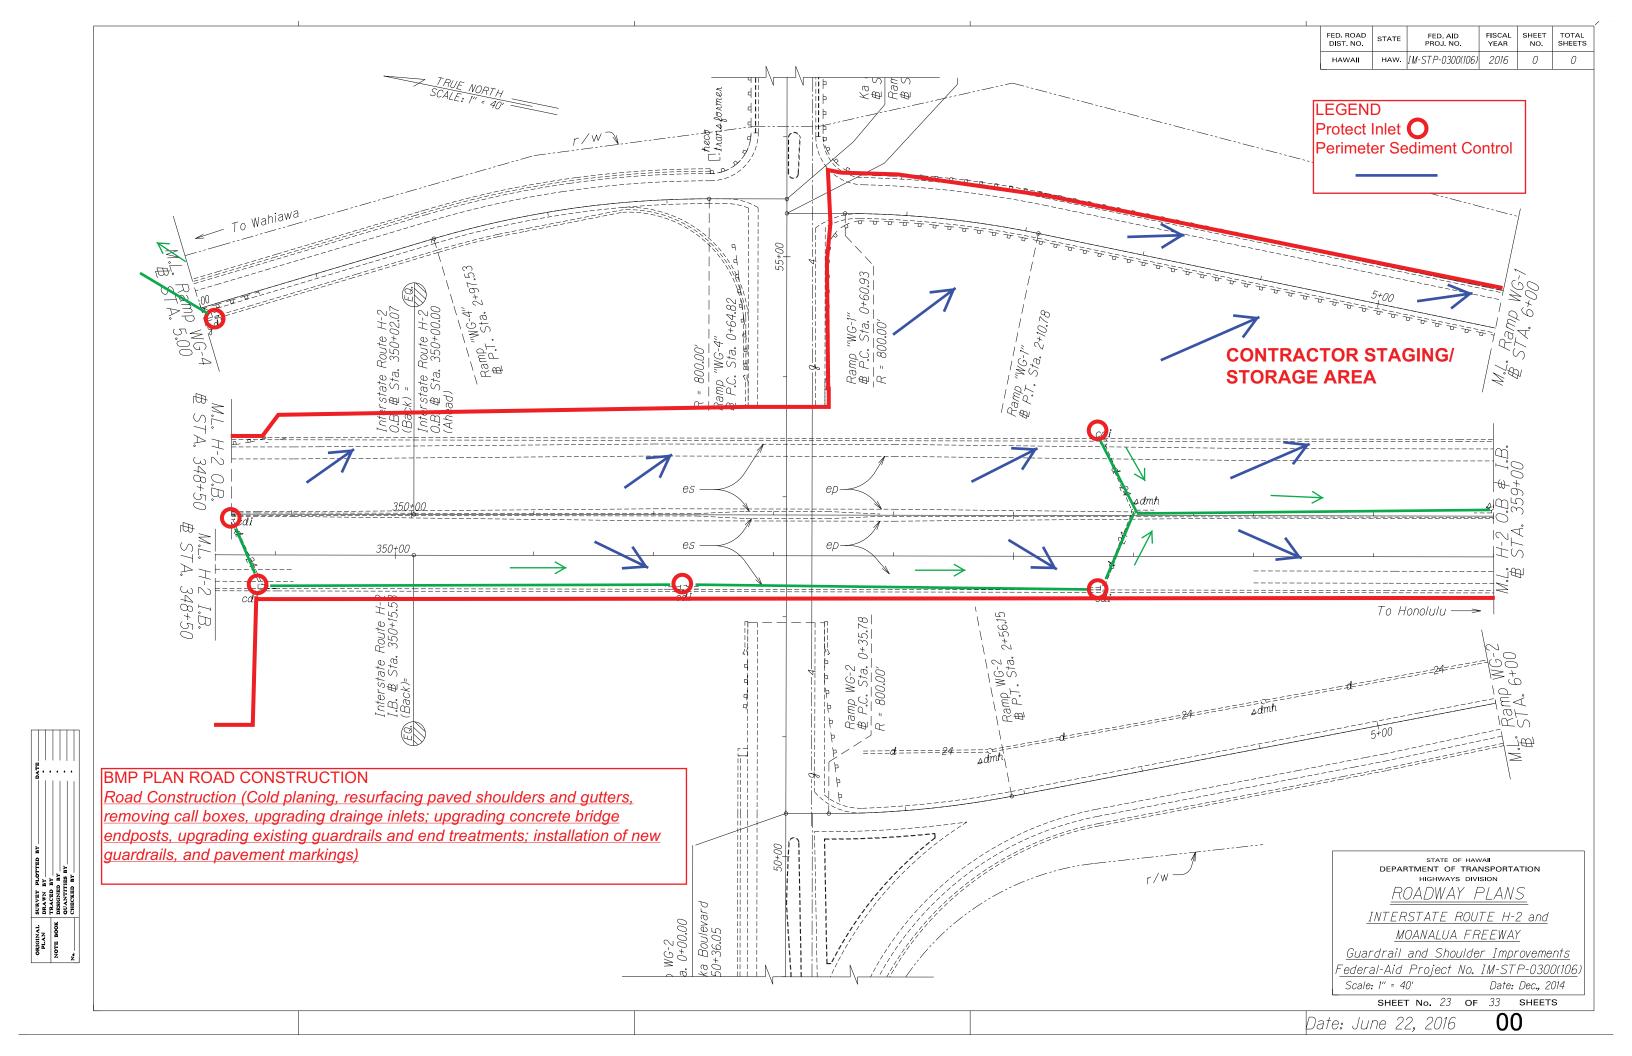

LEGEND Protect Inlet O Perimeter Sediment Control

ратв ....

SURVEY PLOTTED DRAWN BY TRACED BY DESIGNED BY QUANTITIES BY CHECKED BY

ORIGINAL PLAN NOTE BOOK

## **BMP PLAN ROAD CONSTRUCTION**

Road Construction (Cold planing, resurfacing paved shoulders and gutters, removing call boxes, upgrading drainge inlets; upgrading concrete bridge endposts, upgrading existing guardrails and end treatments; installation of new guardrails, and pavement markings)