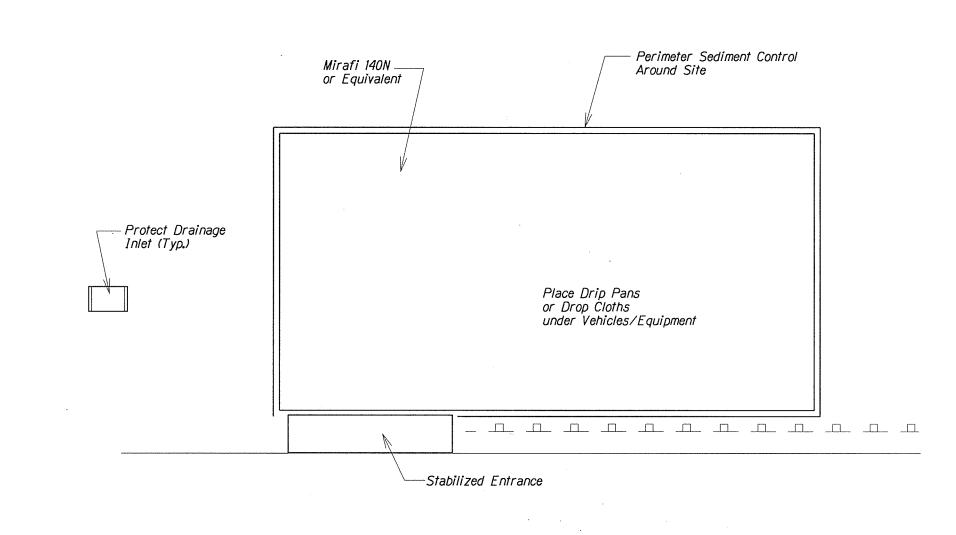

LEGEND Protect Inlet O Perimeter Sediment Control

## **BMP PLAN ROAD CONSTRUCTION**

Road Construction (Cold planing, resurfacing paved shoulders and gutters, removing call boxes, upgrading drainge inlets; upgrading concrete bridge endposts, upgrading existing guardrails and end treatments; installation of new guardrails, and pavement markings)