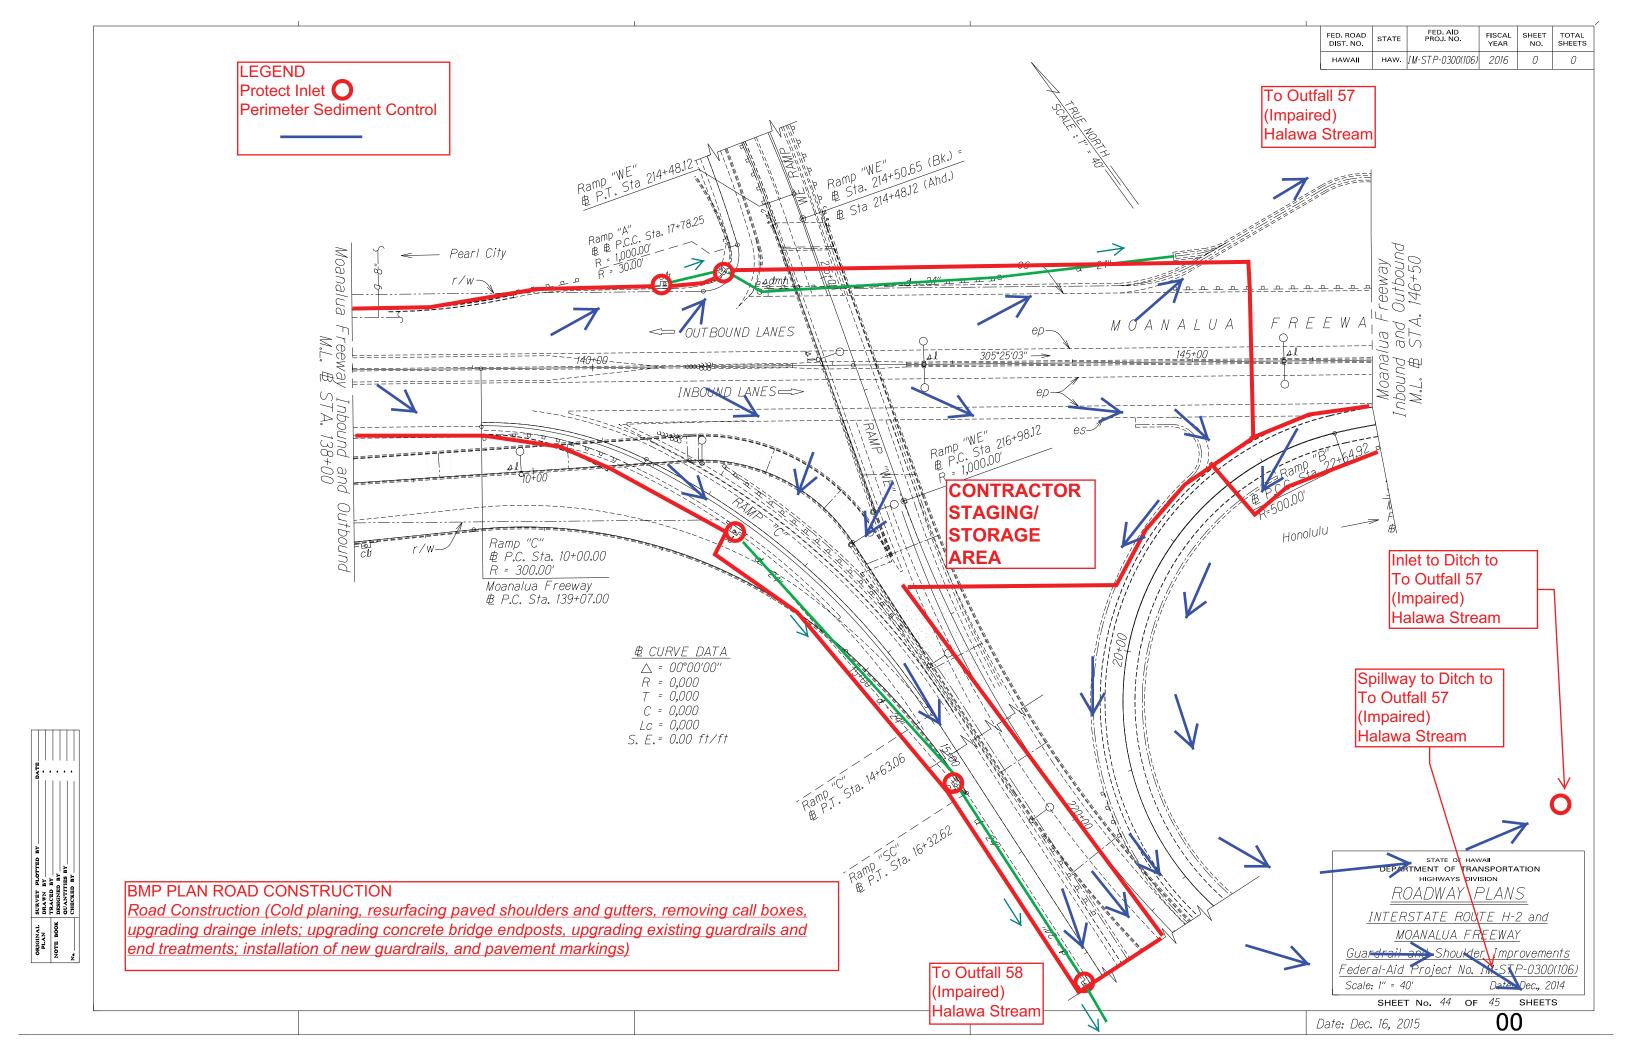

LEGEND Protect Inlet O Perimeter Sediment Control

## **BMP PLAN ROAD CONSTRUCTION**

Road Construction (Cold planing, resurfacing paved shoulders and gutters, removing call boxes, upgrading drainge inlets; upgrading concrete bridge endposts, upgrading existing guardrails and end treatments; installation of new guardrails, and pavement markings)