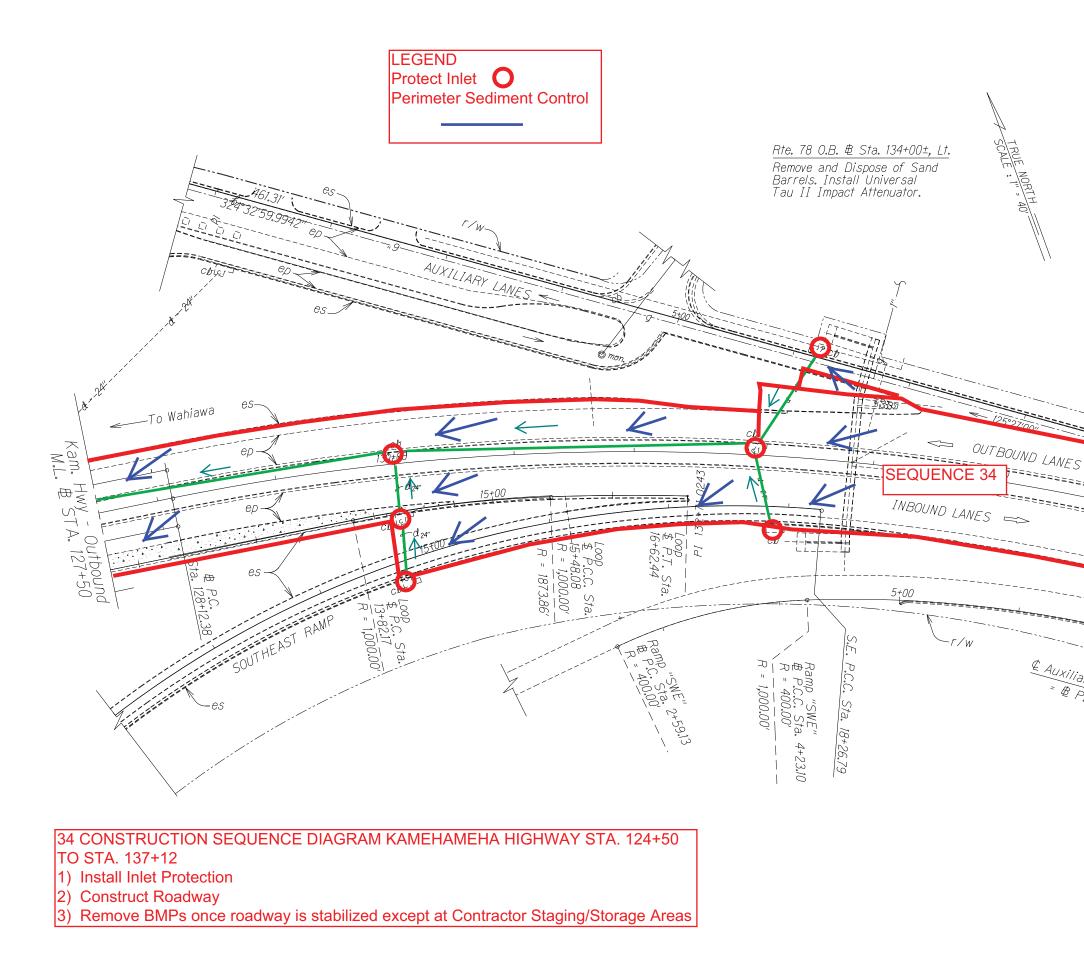

| 016                                           | 00             | )            |                 |
|          |                        | , J, Z(          |                                               |                | •            |                 |



АТВ. 

SURVEY PLOTTI DRAWN BY TRACED BY DESIGNED BY QUANTITIES BY CHECKED BY









| L | FED. ROAD<br>DIST. NO. | STATE | ન¥છો.499         | FISCAL<br>YEAR | SHEET<br>NO. | TOTAL<br>SHEETS |  |
|---|------------------------|-------|------------------|----------------|--------------|-----------------|--|
|   | HAWAII                 | HAW.  | IM-STP-0300(106) | 2016           | 0            | 0               |  |
|   | <u> </u>               |       |                  |                |              |                 |  |





SURVEY PLOTTED DRAWN BY TRACED BY DESIGNED BY QUANTITIES BY CHECKED BY

ORIGINAL PLAN NOTE BOOK

| 1                                    |                                              |                 |                       |                                                                                 |              |                 |
|--------------------------------------|----------------------------------------------|-----------------|-----------------------|---------------------------------------------------------------------------------|--------------|-----------------|
|                                      | FED. ROAD<br>DIST. NO.                       | STATE           | FED. AID<br>PROJ. NO. | FISCAL<br>YEAR                                                                  |