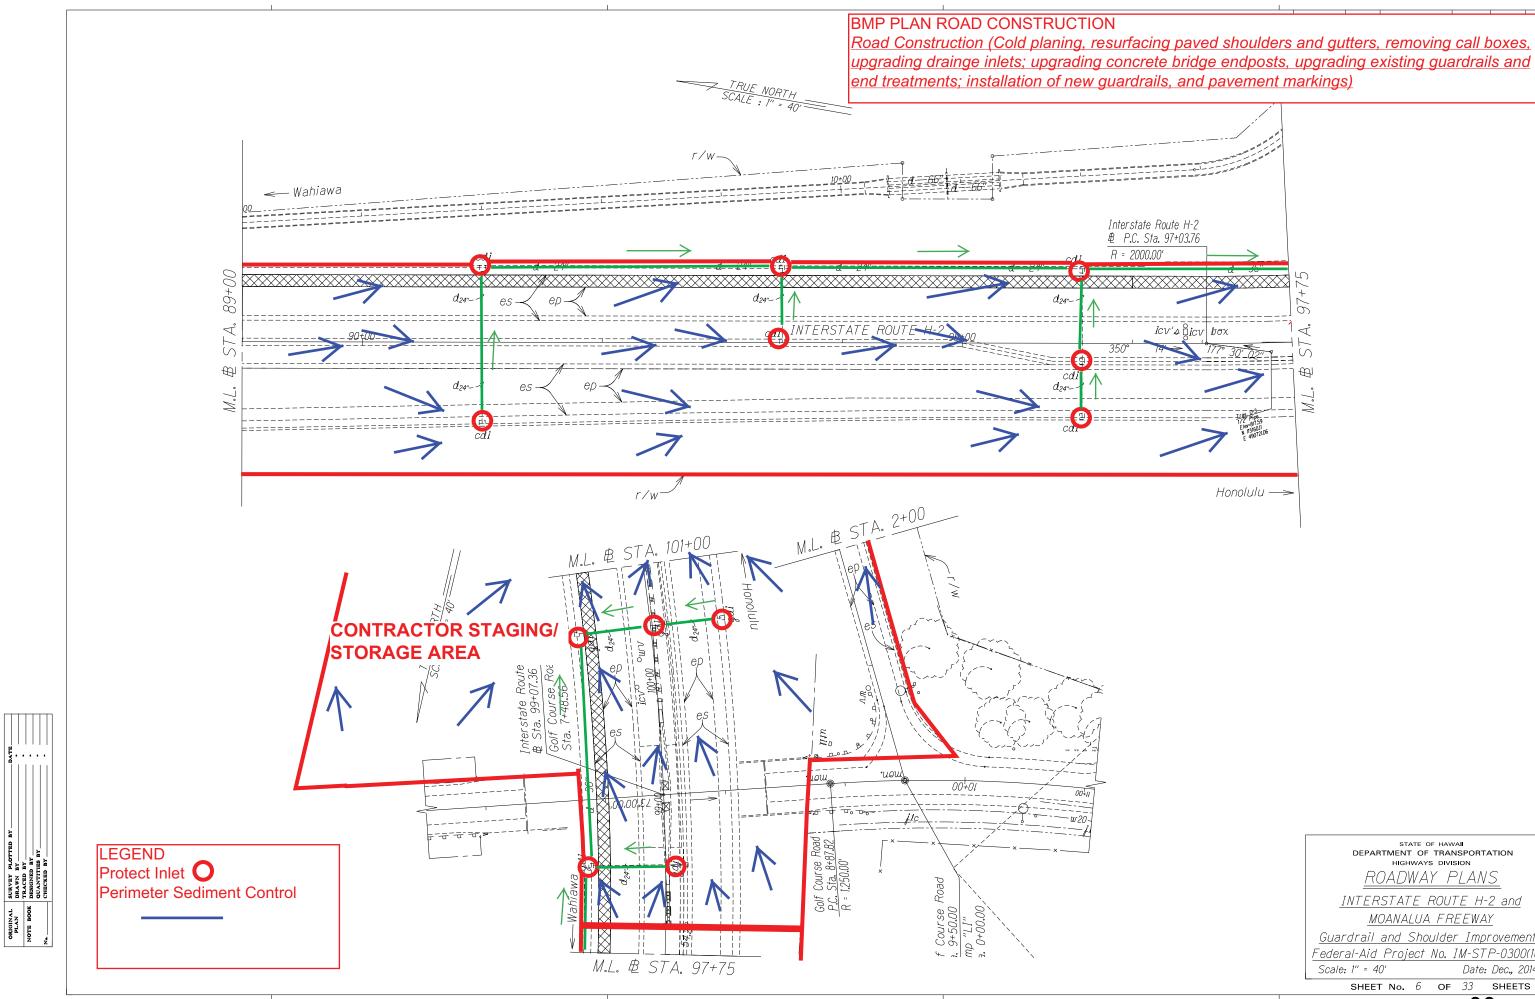

LEGEND Protect Inlet O Perimeter Sediment Control

## **BMP PLAN ROAD CONSTRUCTION**

Road Construction (Cold planing, resurfacing paved shoulders and gutters, removing call boxes, upgrading drainge inlets; upgrading concrete bridge endposts, upgrading existing guardrails and end treatments; installation of new guardrails, and pavement markings)