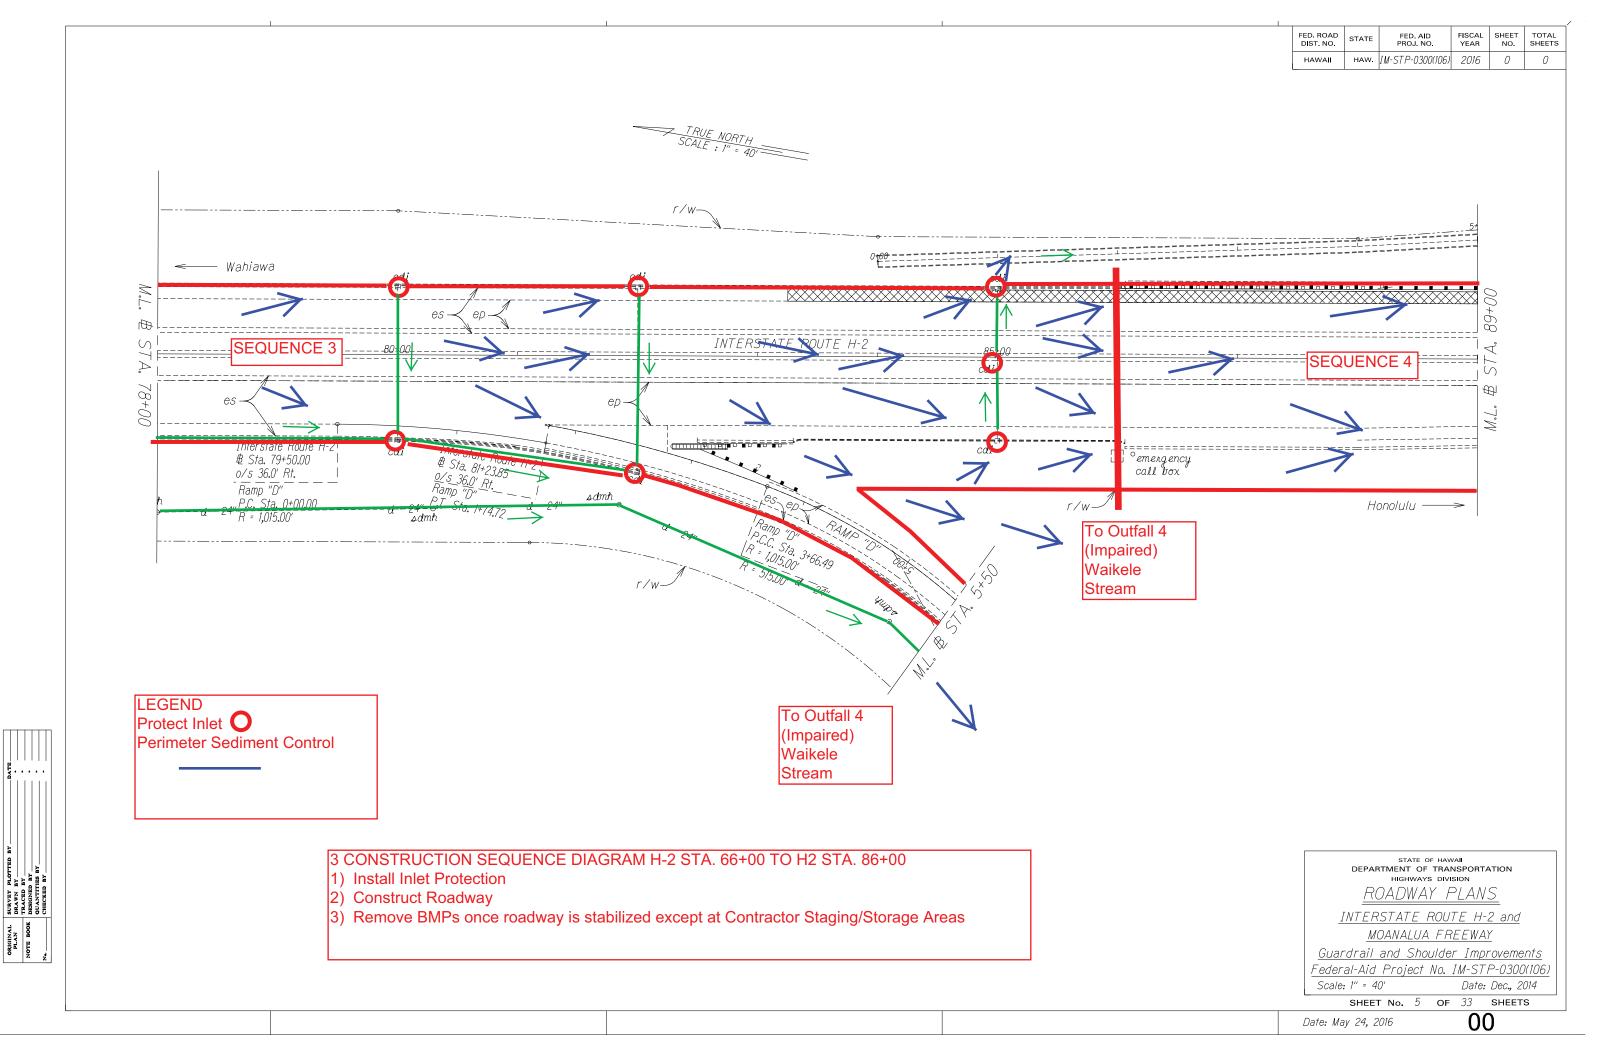

## 1 CONSTRUCTION SEQUENCE DIAGRAM H-2 STA. 42+20 TO H2 STA. 56+00

- 1) Install Inlet Protection
- 2) Construct Roadway
- 3) Remove BMPs once roadway is stabilized except at Contractor Staging/Storage Areas

LEGEND Protect Inlet O Perimeter Sediment Control