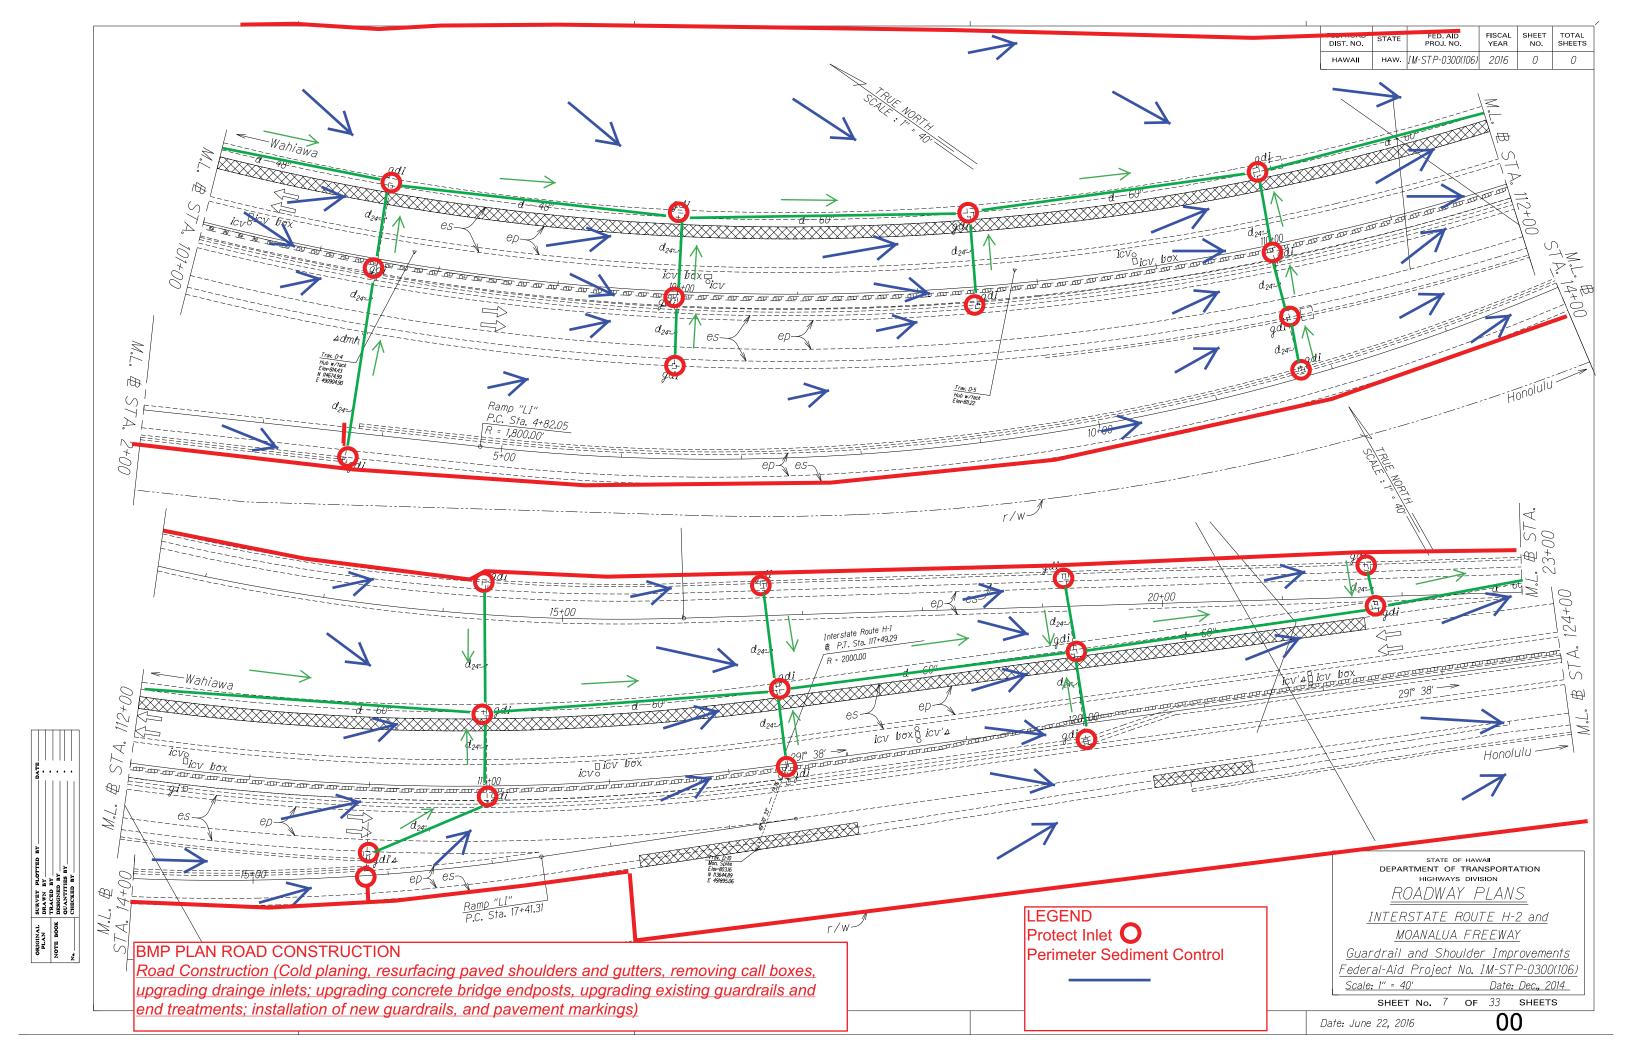

LEGEND Protect Inlet O Perimeter Sediment Control

## **BMP PLAN ROAD CONSTRUCTION**

Road Construction (Cold planing, resurfacing paved shoulders and gutters, removing call boxes, upgrading drainge inlets; upgrading concrete bridge endposts, upgrading existing guardrails and end treatments; installation of new guardrails, and pavement markings)