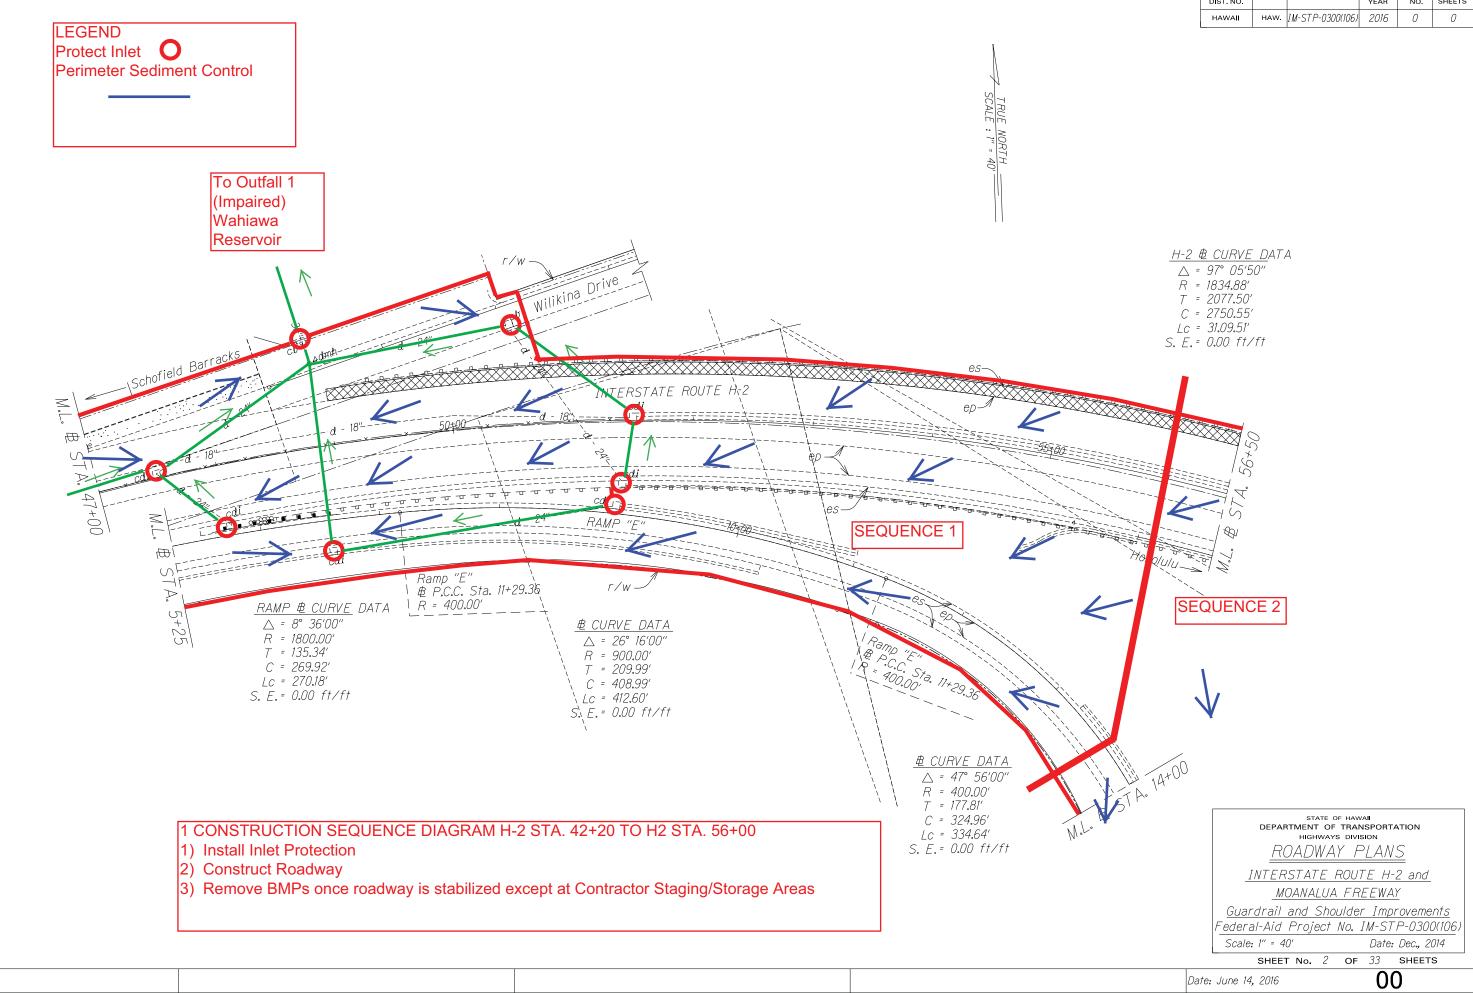

LEGEND Protect Inlet O Perimeter Sediment Control

ратв ....

SURVEY PLOTTED DRAWN BY TRACED BY DESIGNED BY QUANTITIES BY CHECKED BY

ORIGINAL PLAN NOTE BOOK

## 1 CONSTRUCTION SEQUENCE DIAGRAM H-2 STA. 42+20 TO H2 STA. 56+00

- 1) Install Inlet Protection
- 2) Construct Roadway
- 3) Remove BMPs once roadway is stabilized except at Contractor Staging/Storage Areas