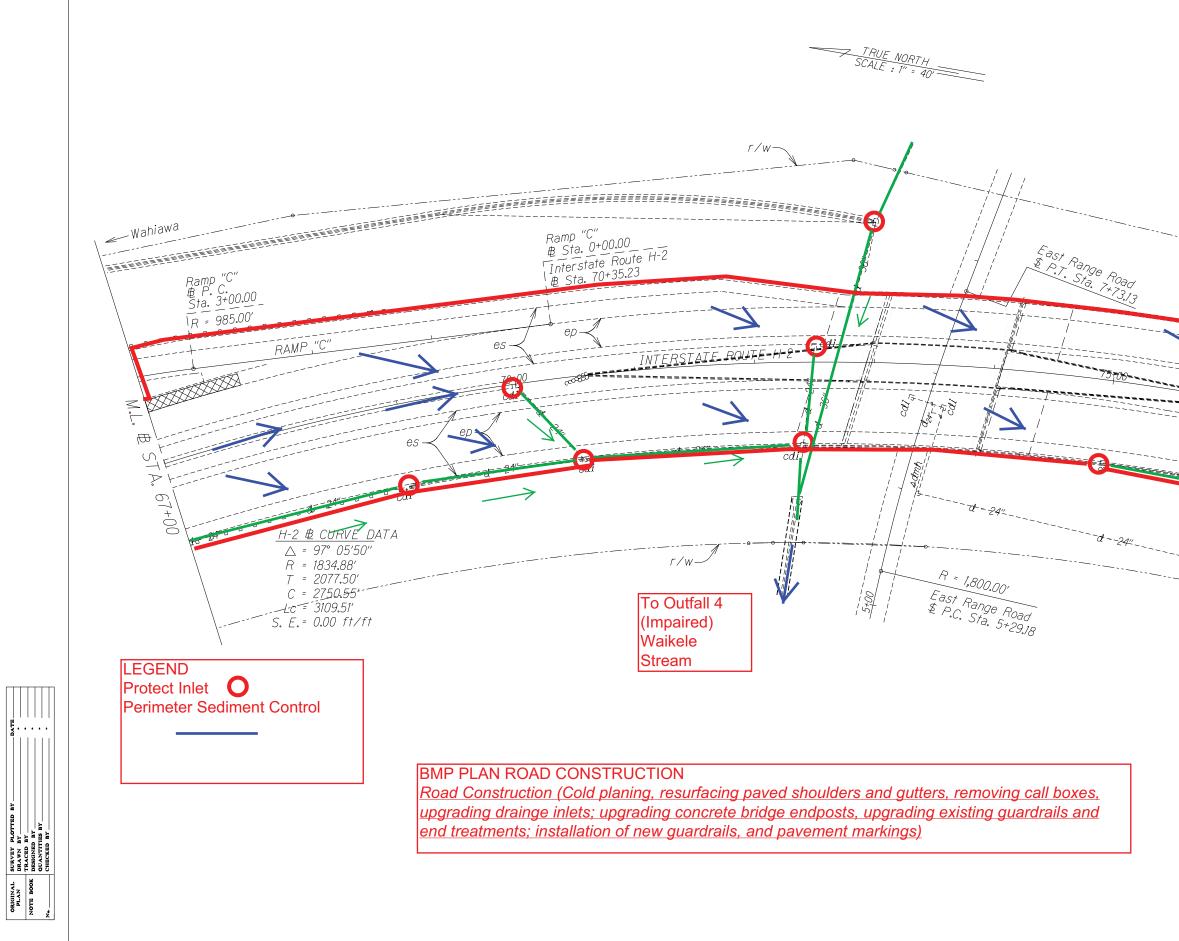

LEGEND Protect Inlet O Perimeter Sediment Control

ратв ....

SURVEY PLOTTED DRAWN BY TRACED BY DESIGNED BY QUANTITIES BY CHECKED BY

ORIGINAL PLAN NOTE BOOK

## **BMP PLAN ROAD CONSTRUCTION**

Road Construction (Cold planing, resurfacing paved shoulders and gutters, removing call boxes, upgrading drainge inlets; upgrading concrete bridge endposts, upgrading existing guardrails and end treatments; installation of new guardrails, and pavement markings)

$$\begin{array}{rcl} \underline{H-2 \ \underline{\&} \ CURVE \ D} ATA \\ \hline \bigtriangleup &= 97^{\circ} \ 05'50'' \\ R &= 1834.88' \\ T &= 2077.50' \\ C &= 2750.55' \\ Lc &= 31.09.51' \\ S. \ E. &= 0.00 \ ft/ft \end{array}$$