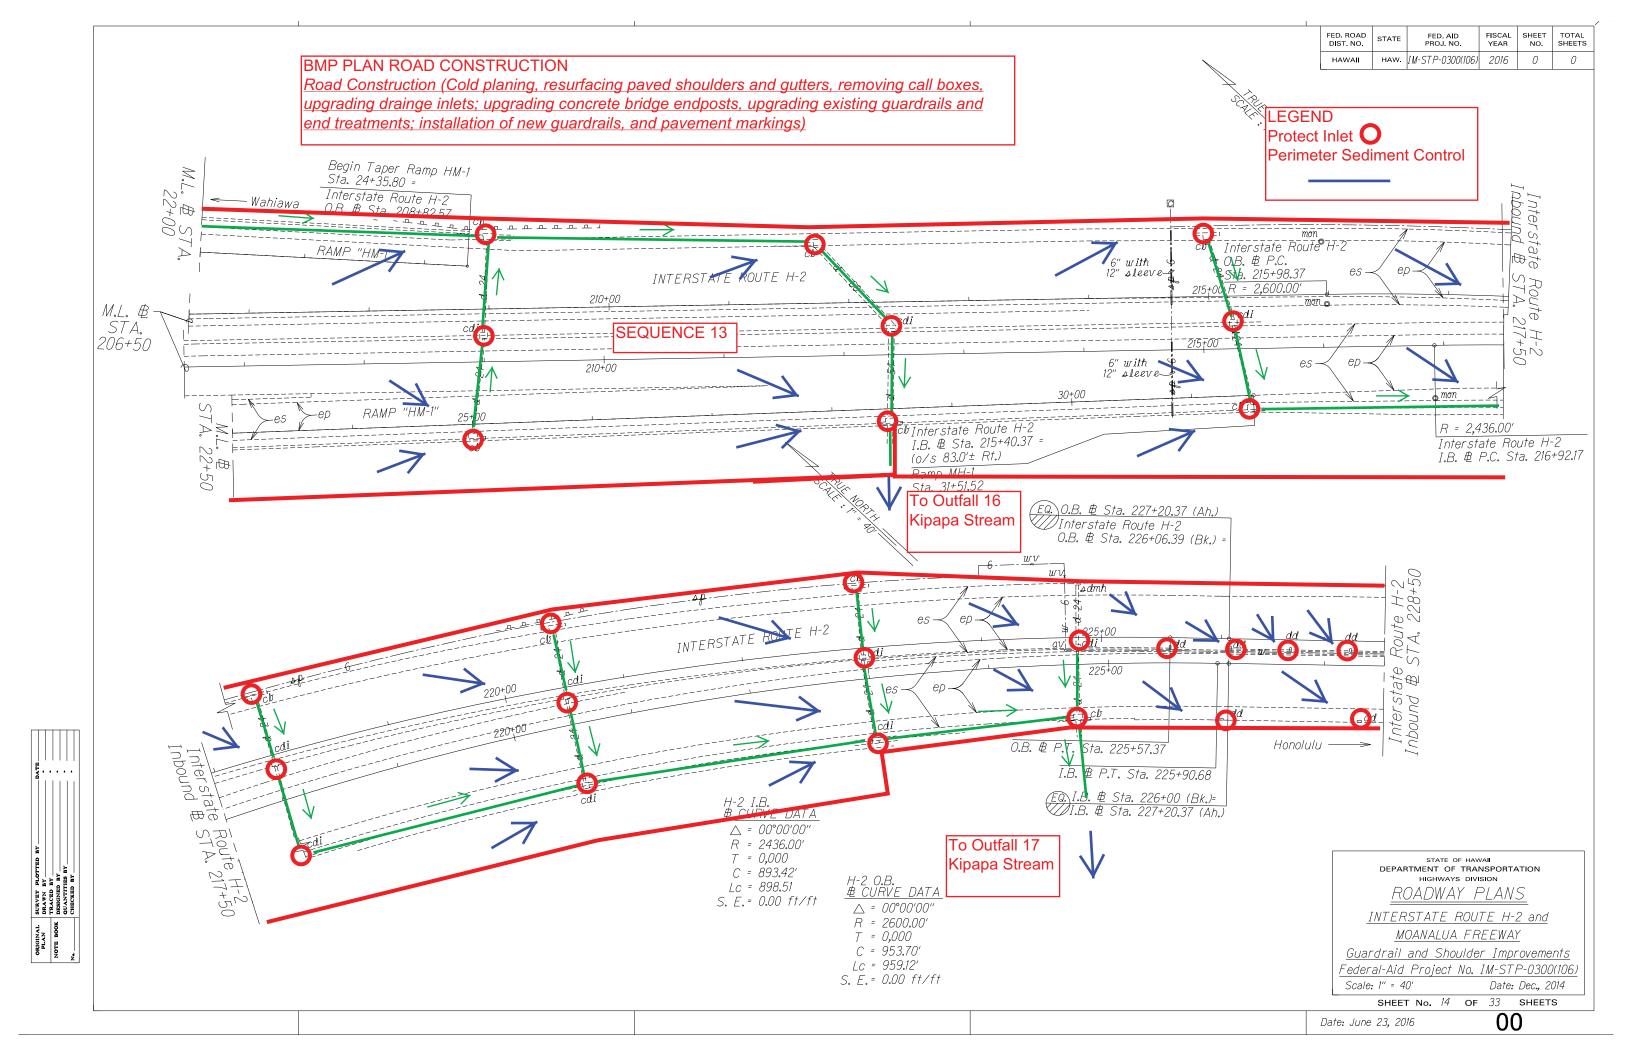

## **BMP PLAN ROAD CONSTRUCTION**

Road Construction (Cold planing, resurfacing paved shoulders and gutters, removing call boxes, upgrading drainge inlets; upgrading concrete bridge endposts, upgrading existing guardrails and end treatments; installation of new guardrails, and pavement markings)