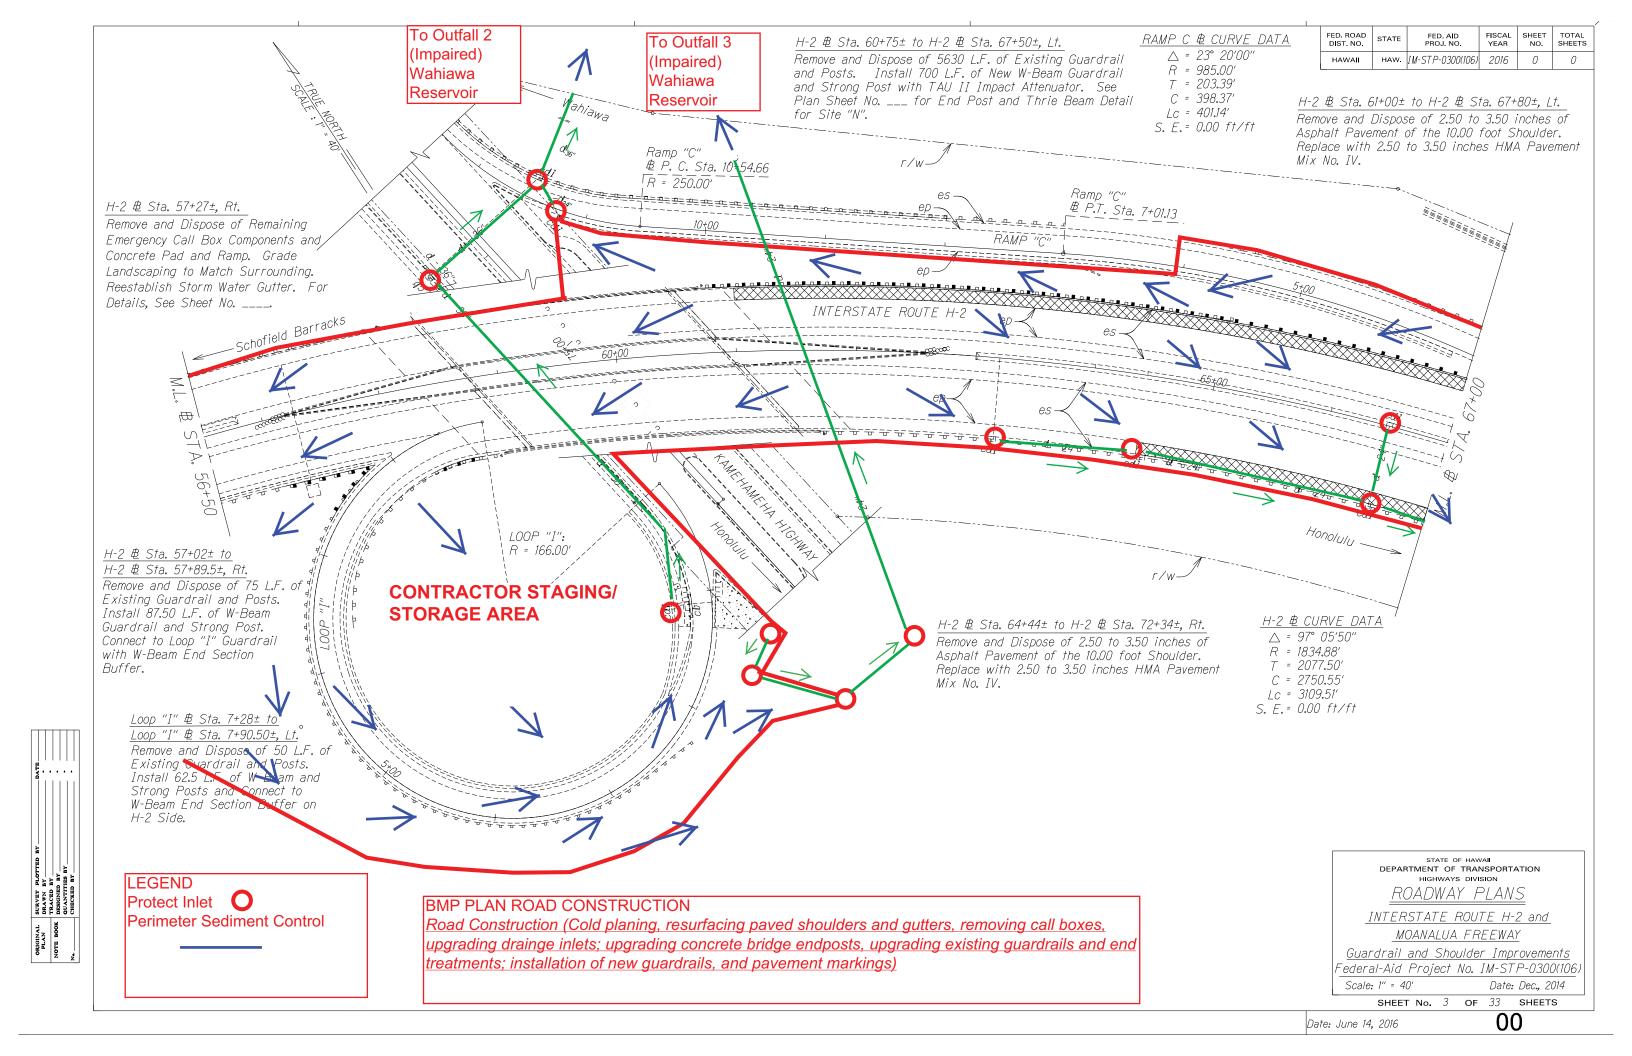

LEGEND Protect Inlet O Perimeter Sediment Control

ратв ....

SURVEY PLOTTED DRAWN BY TRACED BY DESIGNED BY QUANTITIES BY CHECKED BY

ORIGINAL PLAN NOTE BOOK

LEGEND Protect Inlet O Perimeter Sediment Control

## **BMP PLAN ROAD CONSTRUCTION**

Road Construction (Cold planing, resurfacing paved shoulders and gutters, removing call boxes, upgrading drainge inlets; upgrading concrete bridge endposts, upgrading existing guardrails and end treatments; installation of new guardrails, and pavement markings)