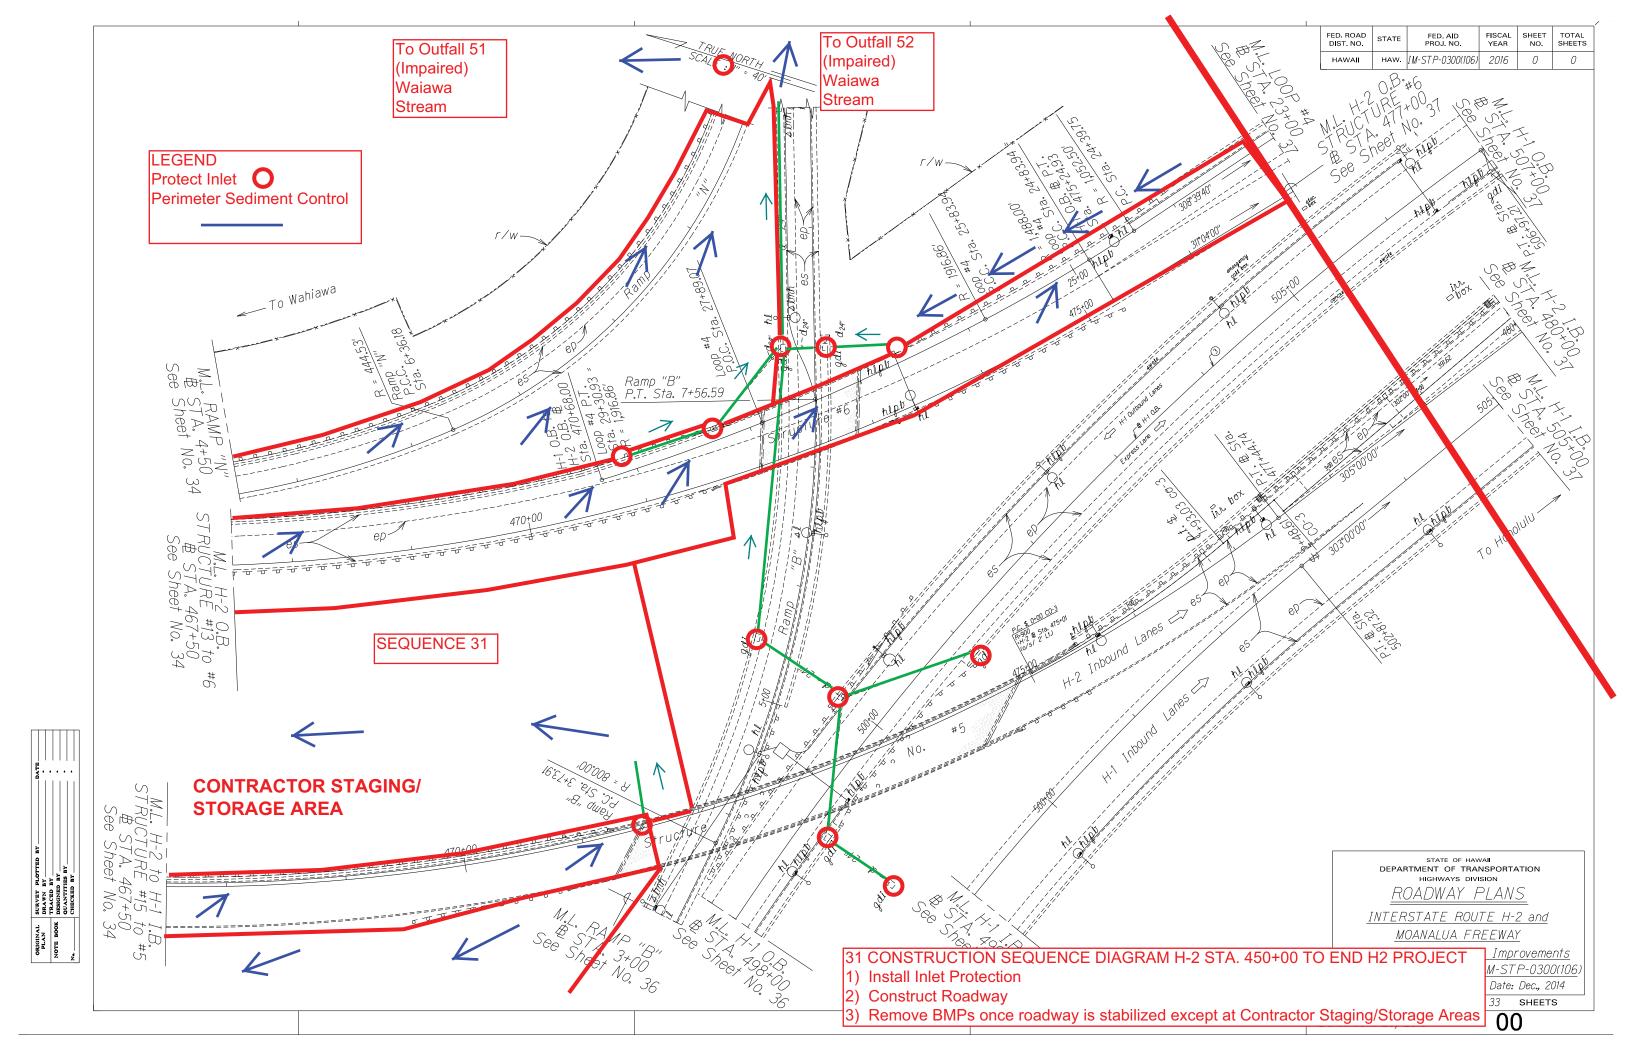

## 1 CONSTRUCTION SEQUENCE DIAGRAM H-2 STA. 42+20 TO H2 STA. 56+00

- 1) Install Inlet Protection
- 2) Construct Roadway
- 3) Remove BMPs once roadway is stabilized except at Contractor Staging/Storage Areas

LEGEND Protect Inlet O Perimeter Sediment Control