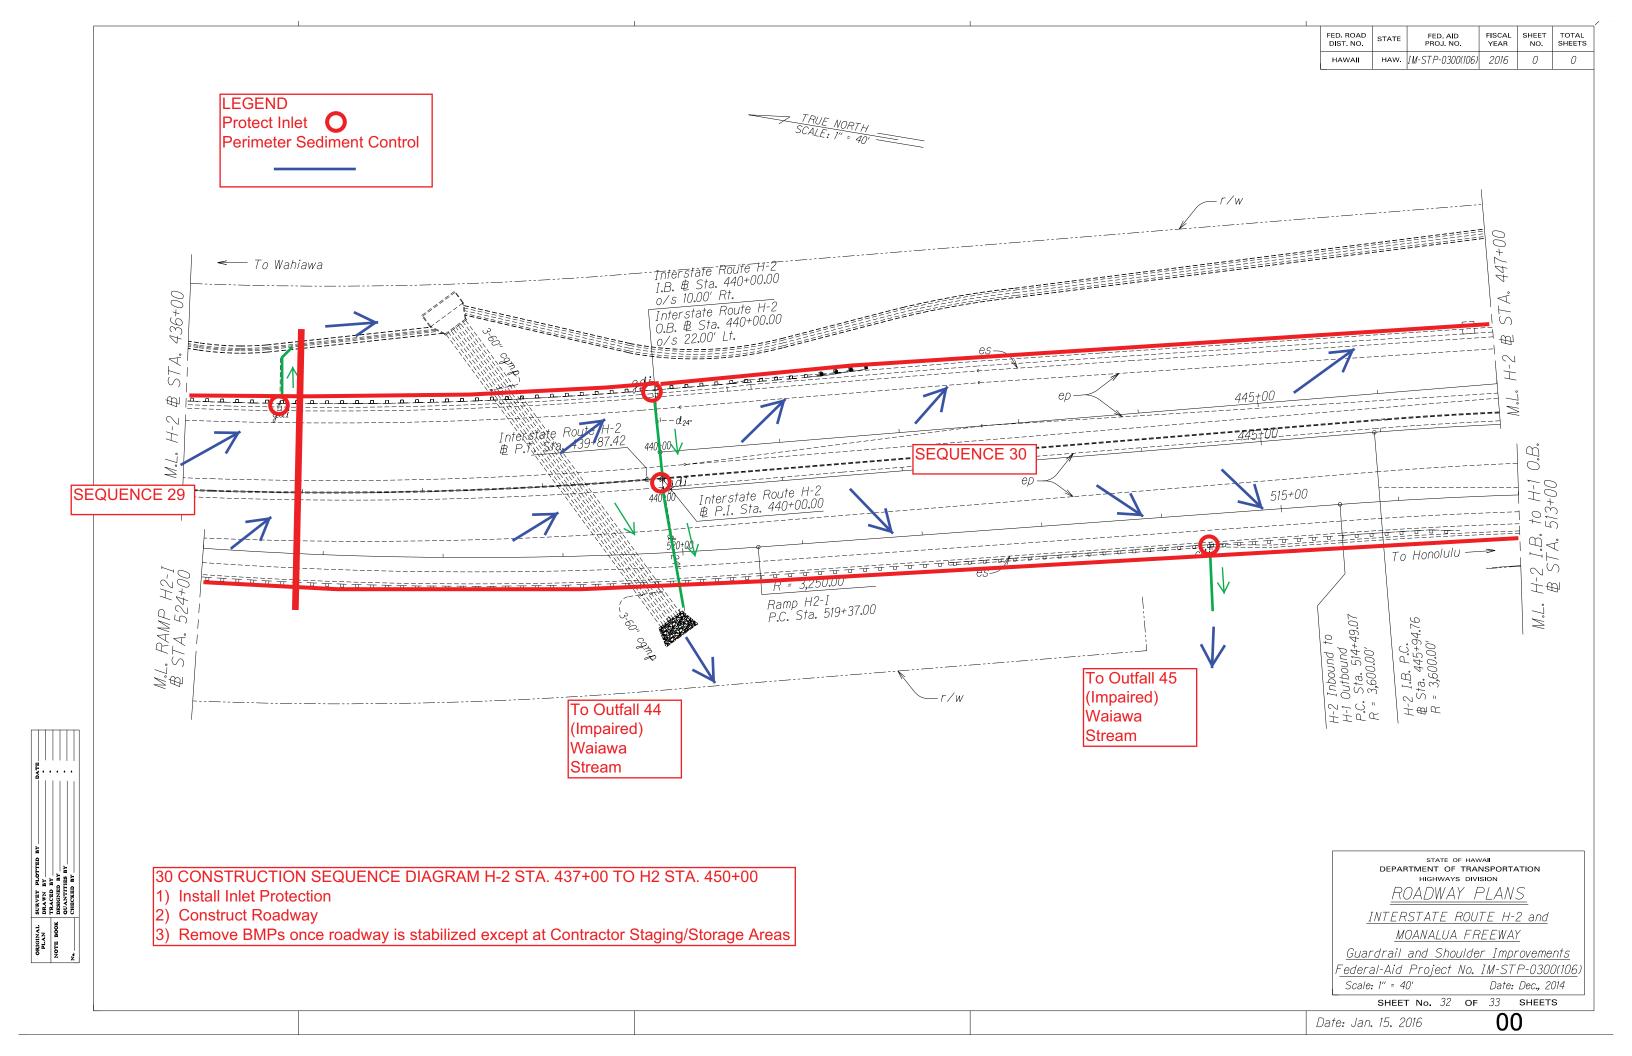

LEGEND Protect Inlet O Perimeter Sediment Control

ратв ....

SURVEY PLOTTED DRAWN BY TRACED BY DESIGNED BY QUANTITIES BY CHECKED BY

ORIGINAL PLAN NOTE BOOK