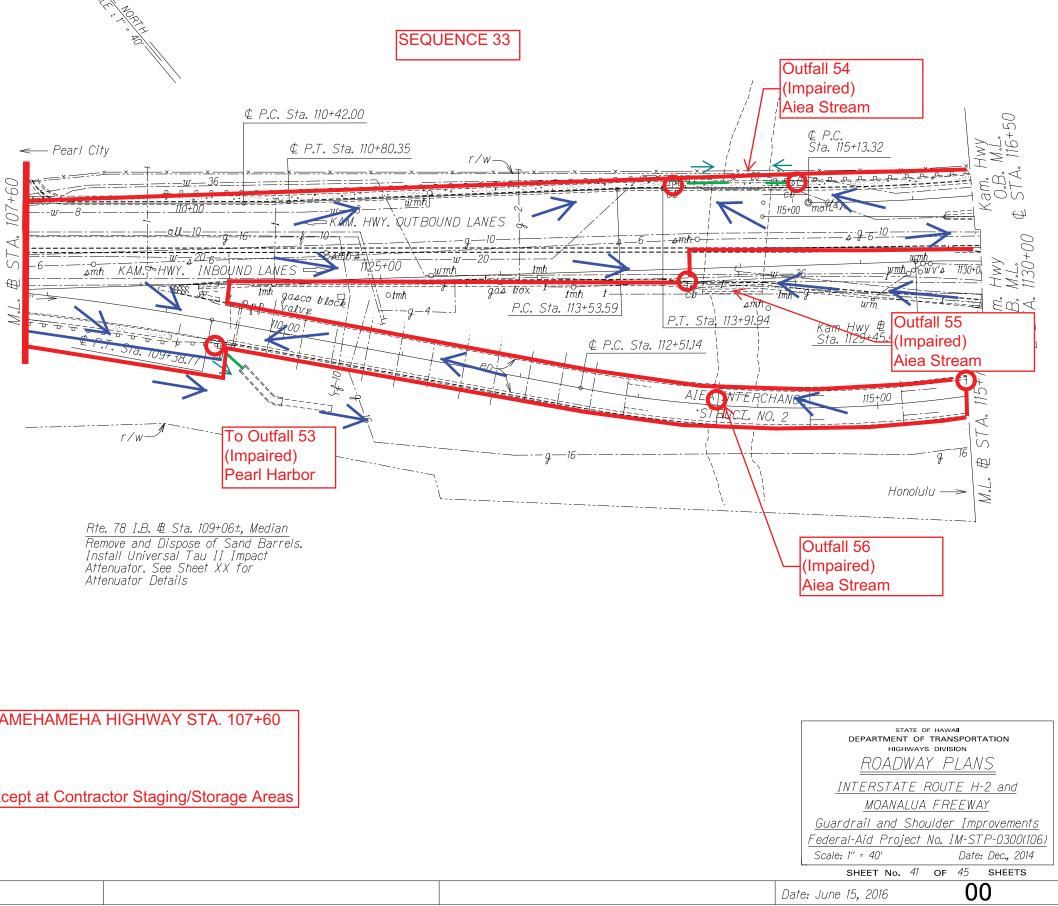

Shoulde<br>Project No.                    |                |              |                 |
|          | Scale                  | : 1" = 4         | <u>, , , , , , , , , , , , , , , , , , , </u> |                | <br>Dec., 2  |                 |
|          |                        | SHEE             |                                               | 45             | SHEET        |                 |
|          | Date: June             | 15. 20           | 016                                           | 00             | )            |                 |
|          |                        | , J, Z(          |                                               |                | •            |                 |



АТВ. 

SURVEY PLOTTI DRAWN BY TRACED BY DESIGNED BY QUANTITIES BY CHECKED BY









| L | FED. ROAD<br>DIST. NO. | STATE | ન¥છો.499         | FISCAL<br>YEAR | SHEET<br>NO. | TOTAL<br>SHEETS |  |
|---|------------------------|-------|------------------|----------------|--------------|-----------------|--|
|   | HAWAII                 | HAW.  | IM-STP-0300(106) | 2016           | 0            | 0               |  |
|   | <u> </u>               |       |                  |                |              |                 |  |





SURVEY PLOTTED DRAWN BY TRACED BY DESIGNED BY QUANTITIES BY CHECKED BY

ORIGINAL PLAN NOTE BOOK

| 1                                    |                                              |                 |                       |                                                                                 |              |                 |
|----