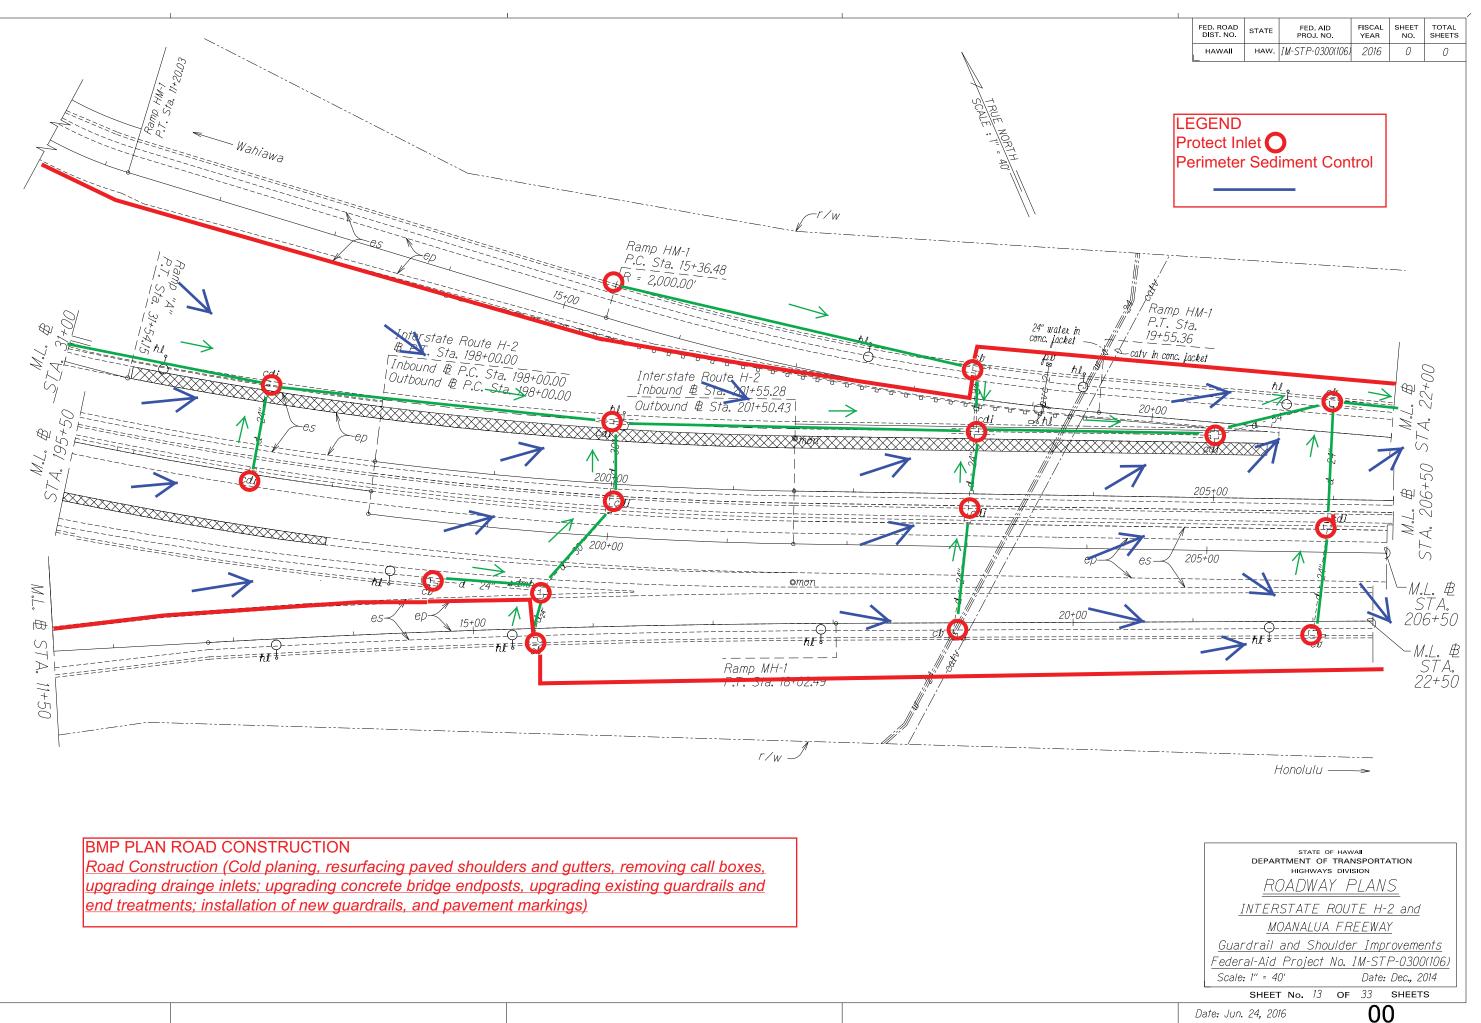

LEGEND Protect Inlet O Perimeter Sediment Control

## **BMP PLAN ROAD CONSTRUCTION**

Road Construction (Cold planing, resurfacing paved shoulders and gutters, removing call boxes, upgrading drainge inlets; upgrading concrete bridge endposts, upgrading existing guardrails and end treatments; installation of new guardrails, and pavement markings)