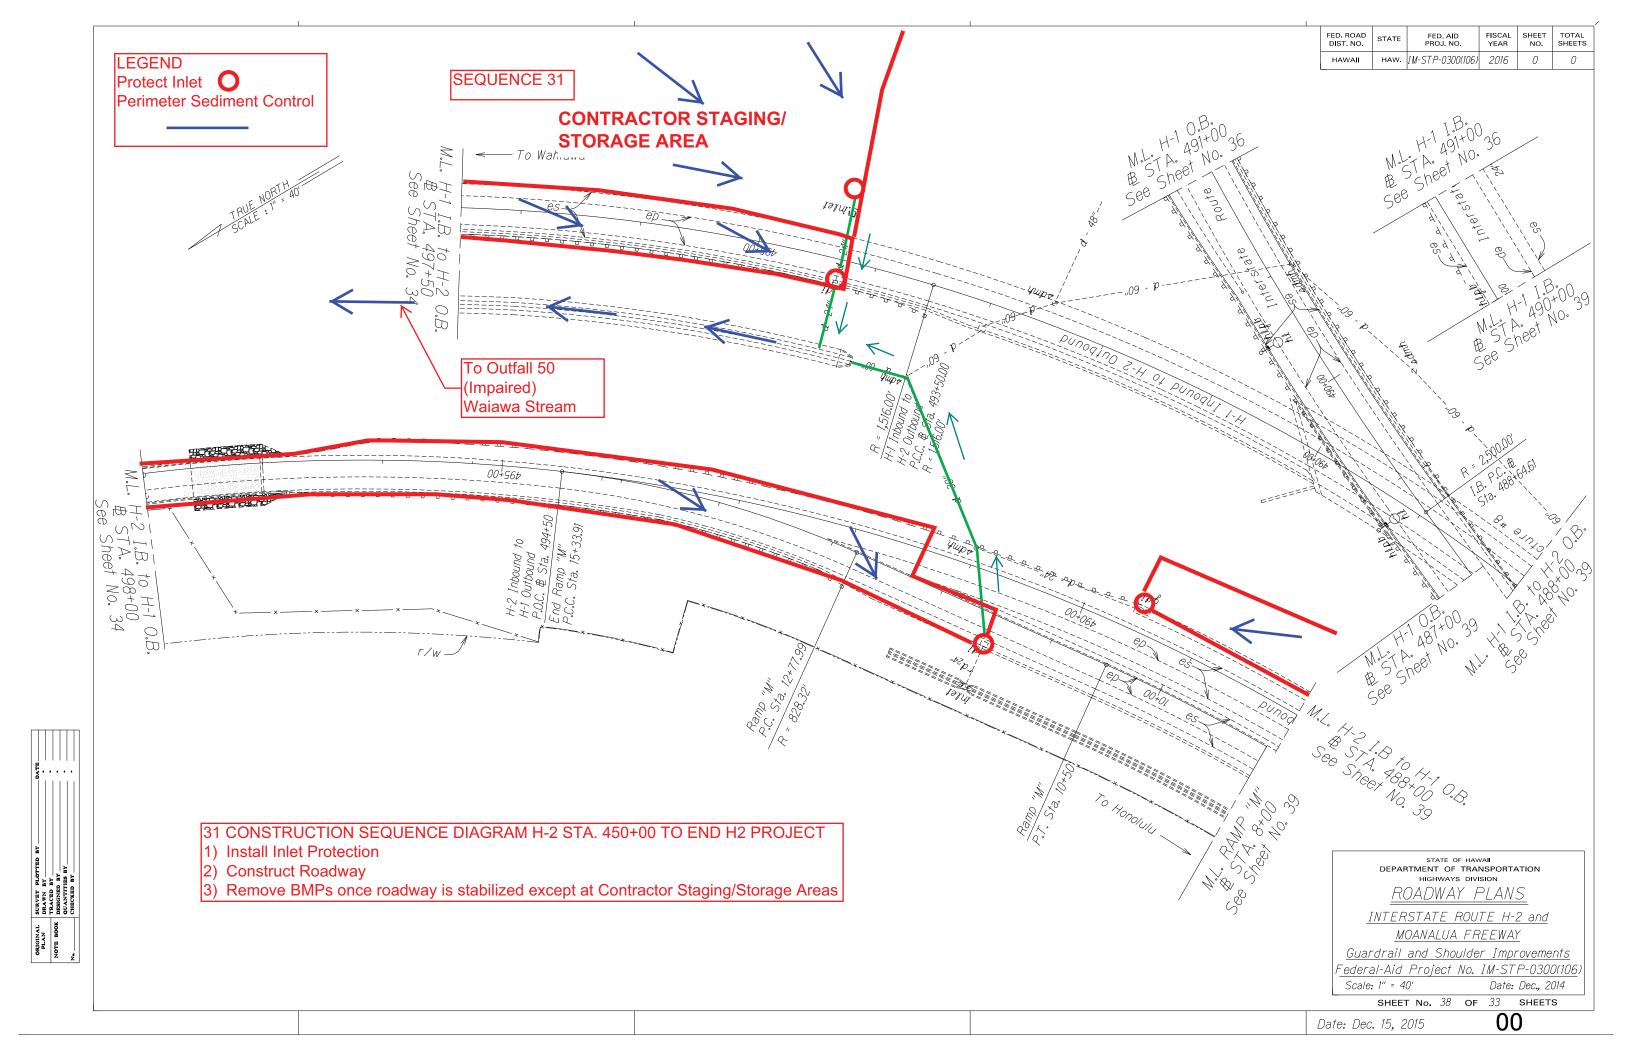

LEGEND Protect Inlet O Perimeter Sediment Control

ратв ....

SURVEY PLOTTED DRAWN BY TRACED BY DESIGNED BY QUANTITIES BY CHECKED BY

ORIGINAL PLAN NOTE BOOK

## 1 CONSTRUCTION SEQUENCE DIAGRAM H-2 STA. 42+20 TO H2 STA. 56+00

- 1) Install Inlet Protection
- 2) Construct Roadway
- 3) Remove BMPs once roadway is stabilized except at Contractor Staging/Storage Areas