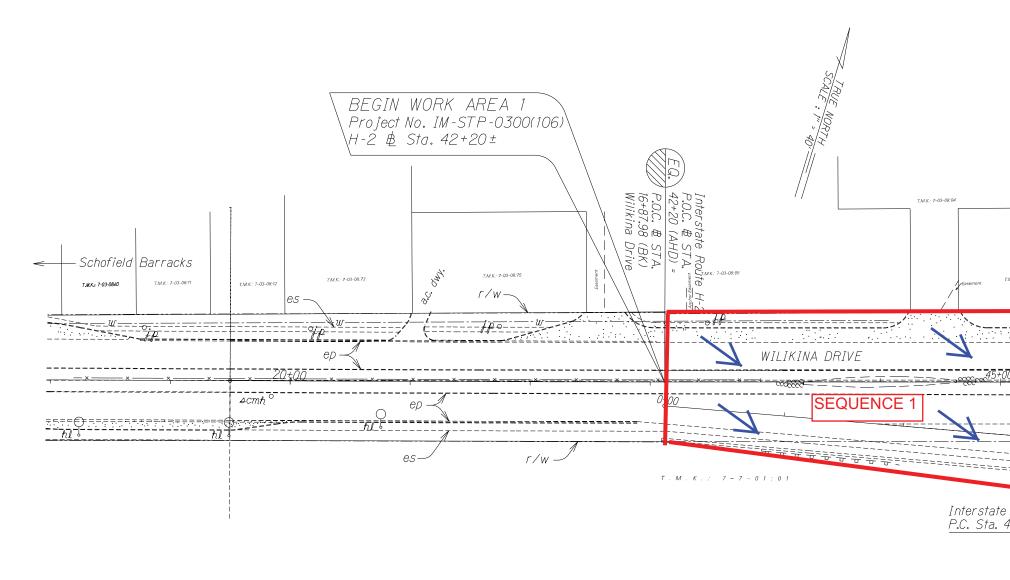

## 1 CONSTRUCTION SEQUENCE DIAGRAM H-2 STA. 42+20 TO H2 STA. 56+00

- 1) Install Inlet Protection
- 2) Construct Roadway
- 3) Remove BMPs once roadway is stabilized except at Contractor Staging/Storage Areas