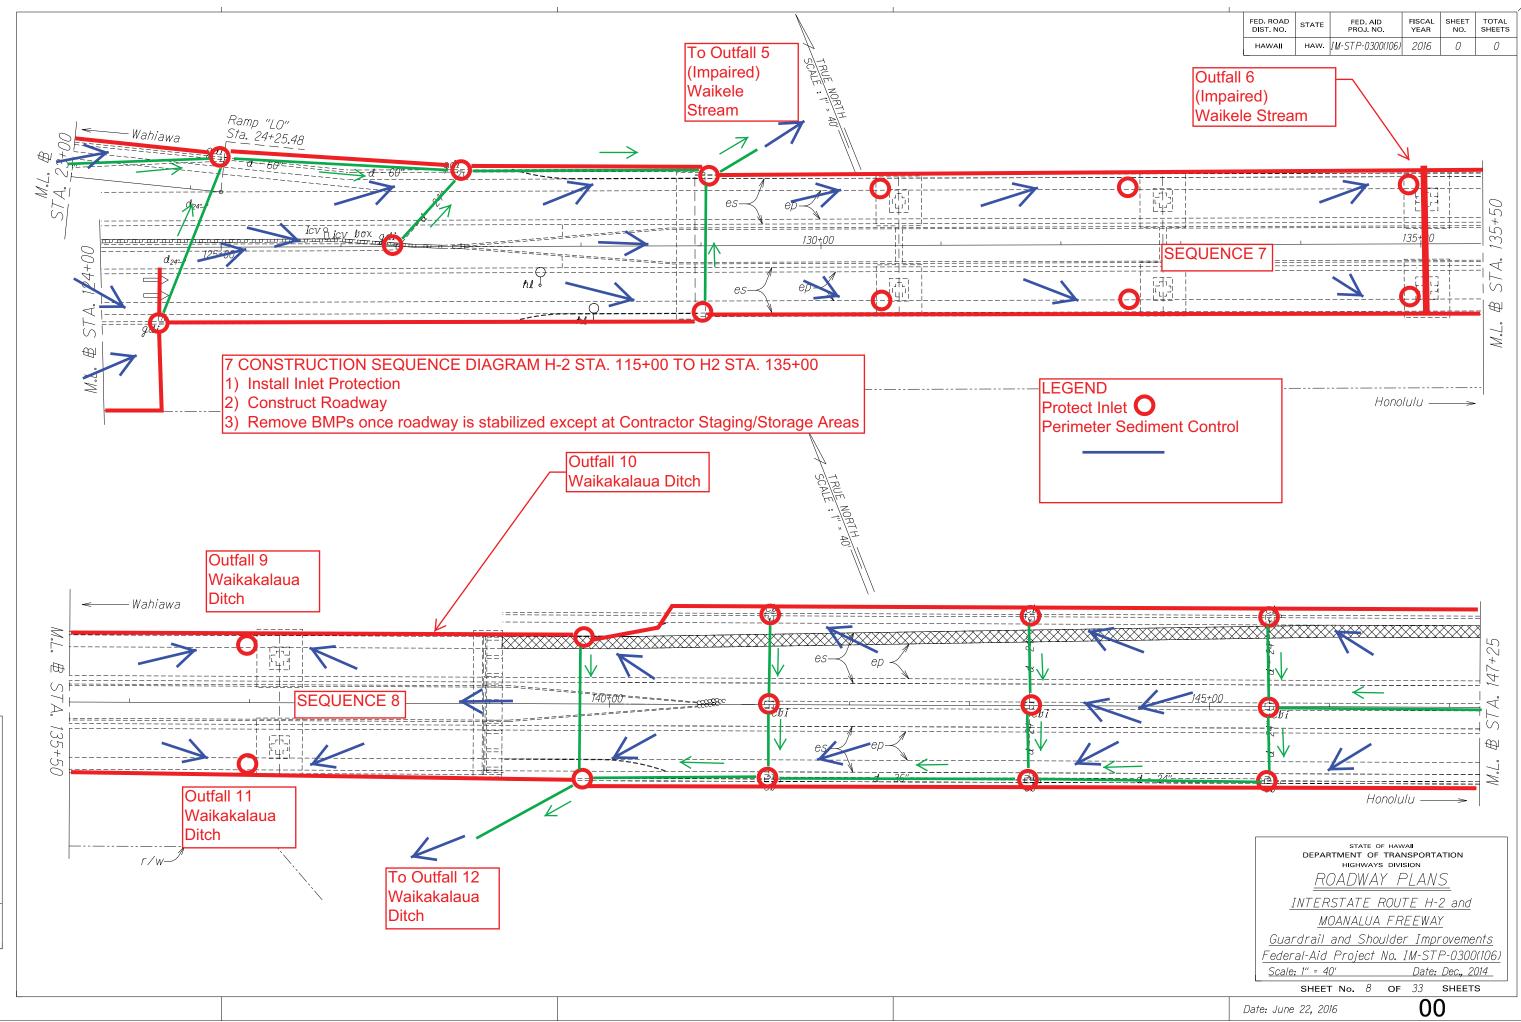

LEGEND Protect Inlet O Perimeter Sediment Control

ратв ....

SURVEY PLOTTED DRAWN BY TRACED BY DESIGNED BY QUANTITIES BY CHECKED BY

ORIGINAL PLAN NOTE BOOK

LEGEND Protect Inlet O Perimeter Sediment Control