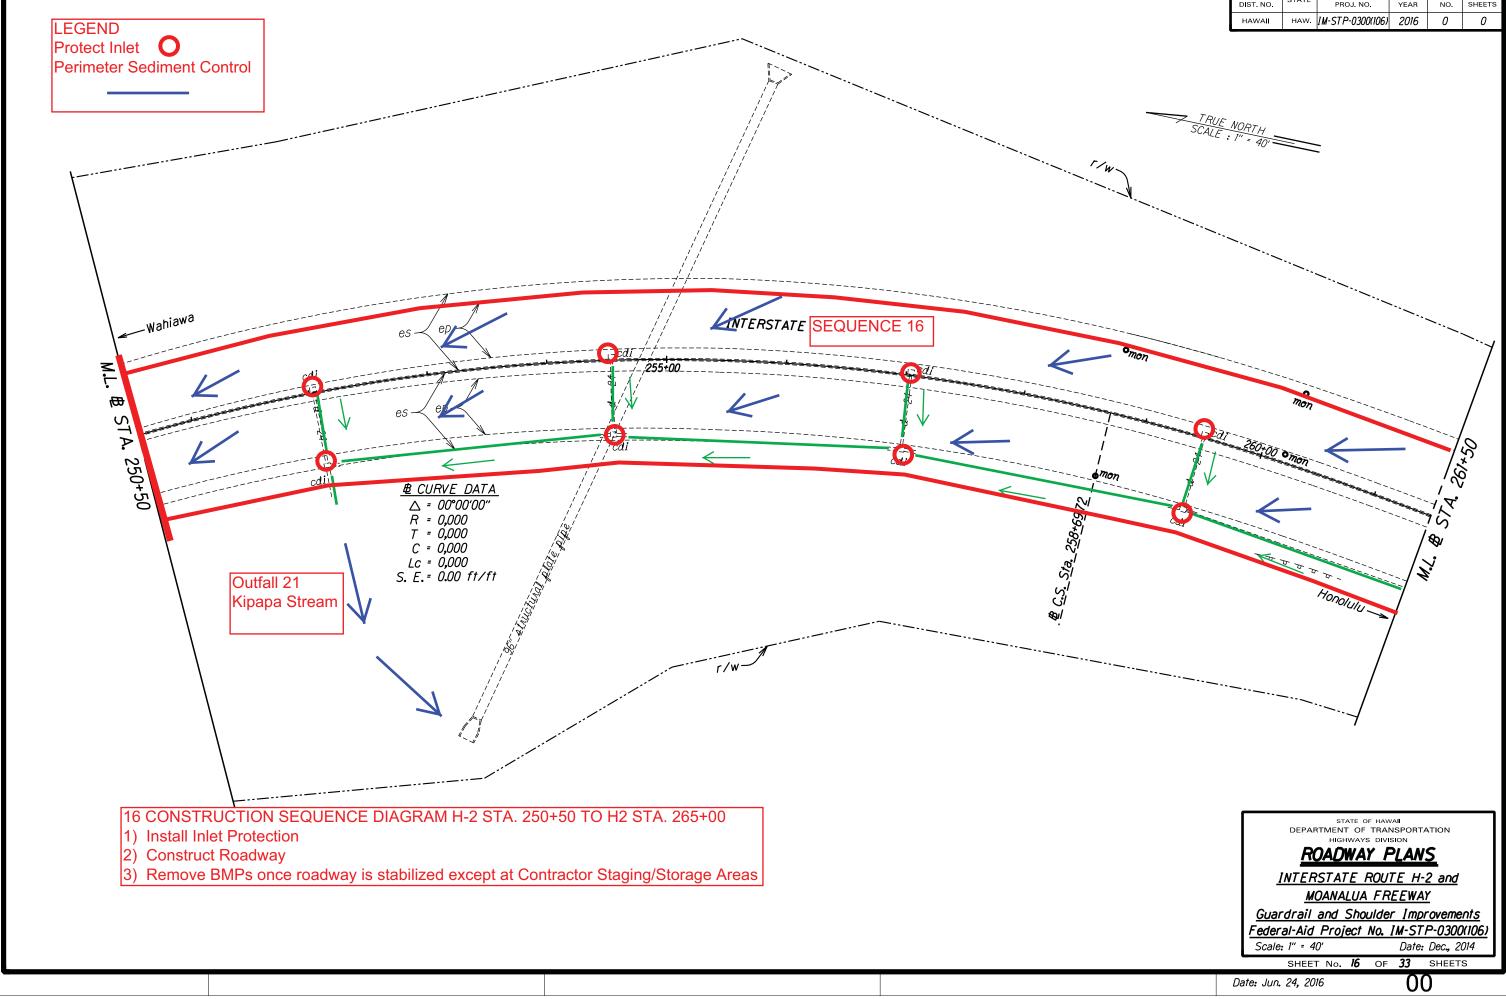

## 1 CONSTRUCTION SEQUENCE DIAGRAM H-2 STA. 42+20 TO H2 STA. 56+00

- 1) Install Inlet Protection
- 2) Construct Roadway
- 3) Remove BMPs once roadway is stabilized except at Contractor Staging/Storage Areas