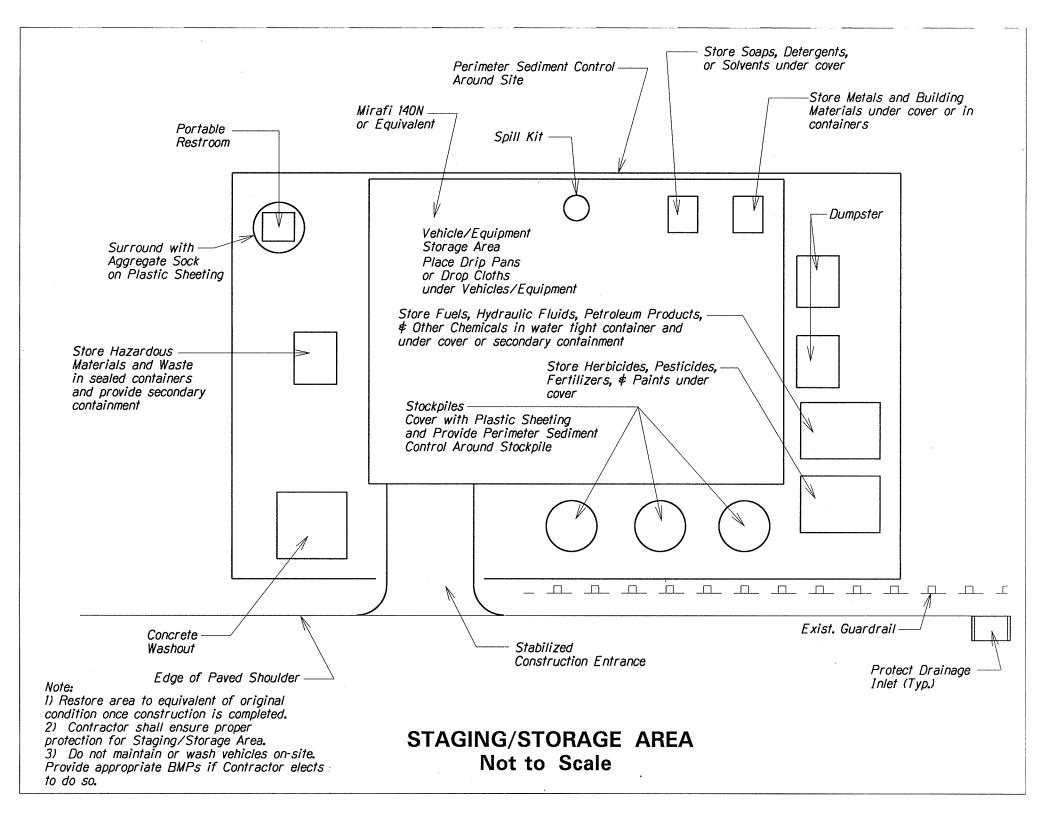

LEGEND Protect Inlet O Perimeter Sediment Control

## **BMP PLAN ROAD CONSTRUCTION**

Road Construction (Cold planing, resurfacing paved shoulders and gutters, removing call boxes, upgrading drainge inlets; upgrading concrete bridge endposts, upgrading existing guardrails and end treatments; installation of new guardrails, and pavement markings)