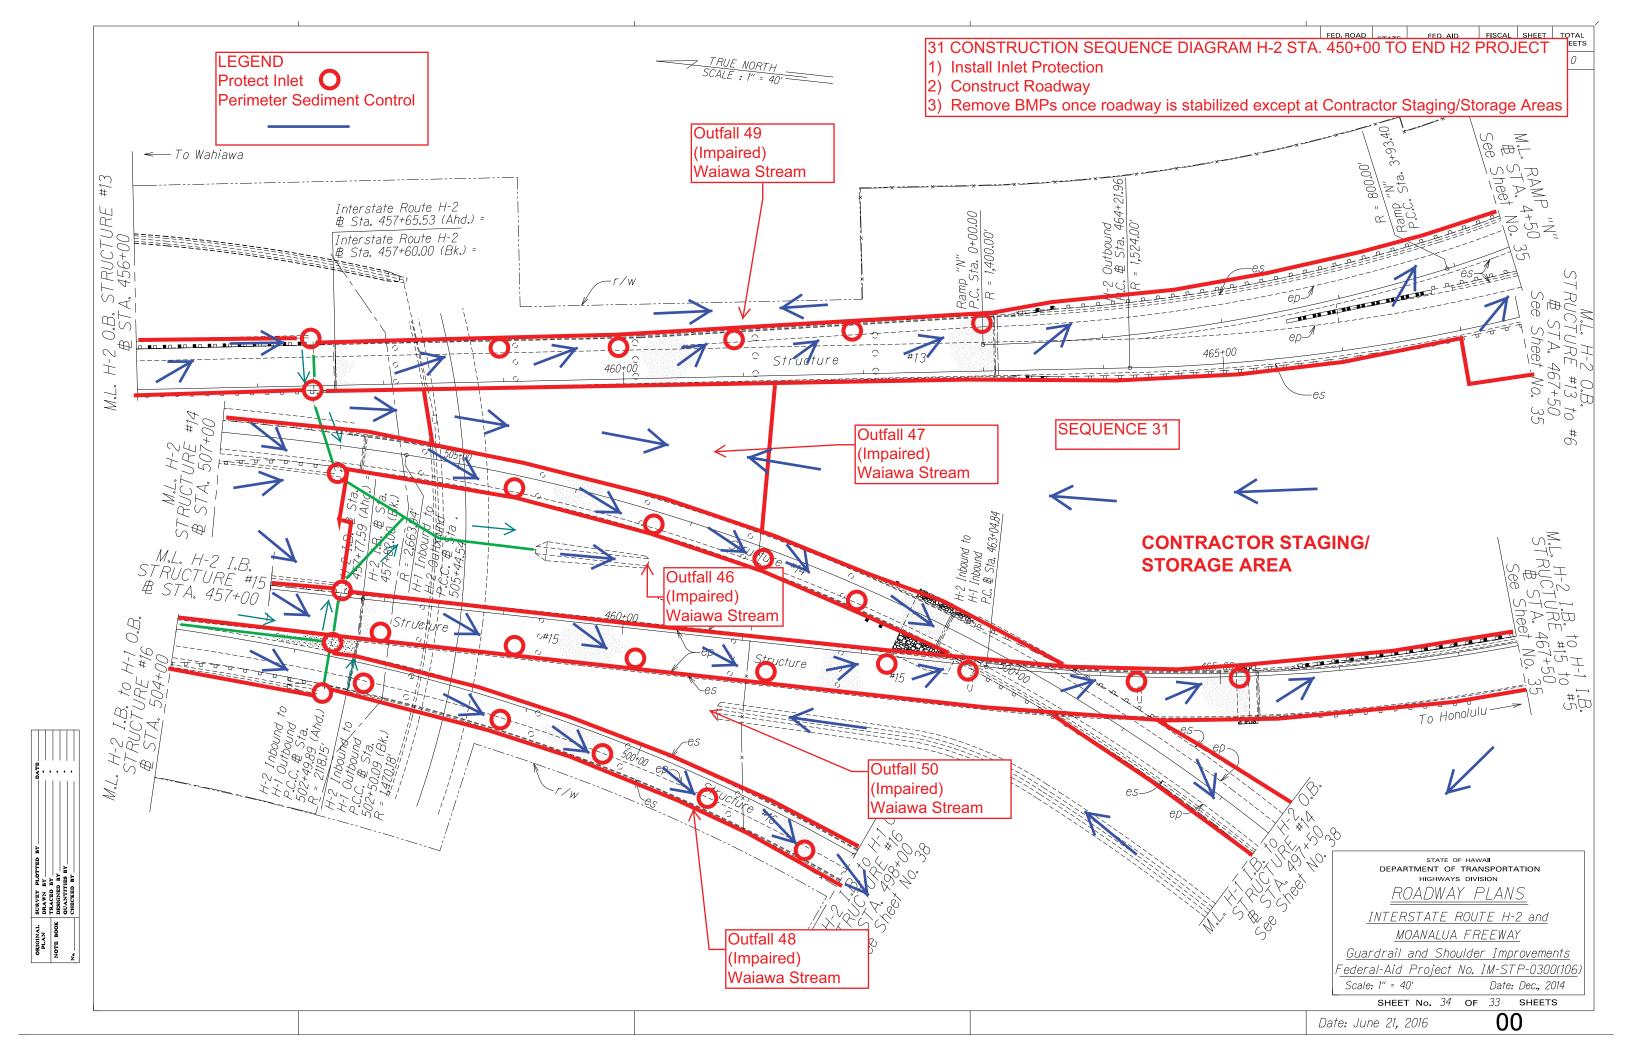

## 1 CONSTRUCTION SEQUENCE DIAGRAM H-2 STA. 42+20 TO H2 STA. 56+00

- 1) Install Inlet Protection
- 2) Construct Roadway
- 3) Remove BMPs once roadway is stabilized except at Contractor Staging/Storage Areas

LEGEND Protect Inlet O Perimeter Sediment Control