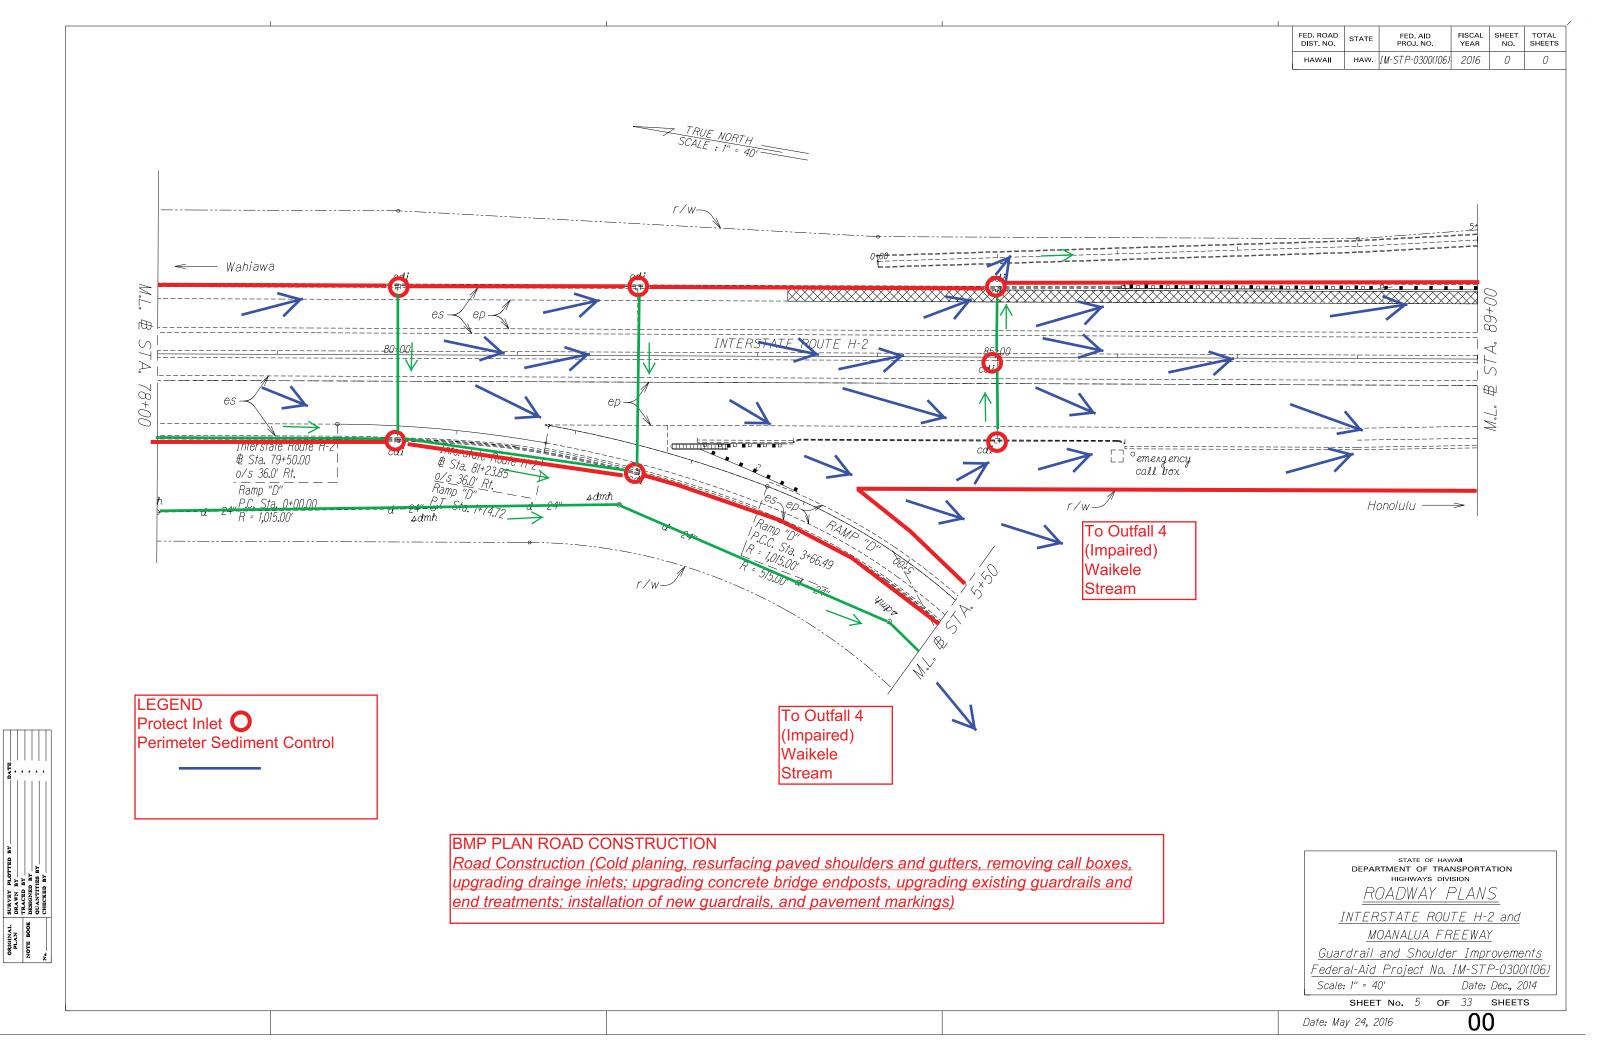

LEGEND Protect Inlet O Perimeter Sediment Control

## **BMP PLAN ROAD CONSTRUCTION**

Road Construction (Cold planing, resurfacing paved shoulders and gutters, removing call boxes, upgrading drainge inlets; upgrading concrete bridge endposts, upgrading existing guardrails and end treatments; installation of new guardrails, and pavement markings)