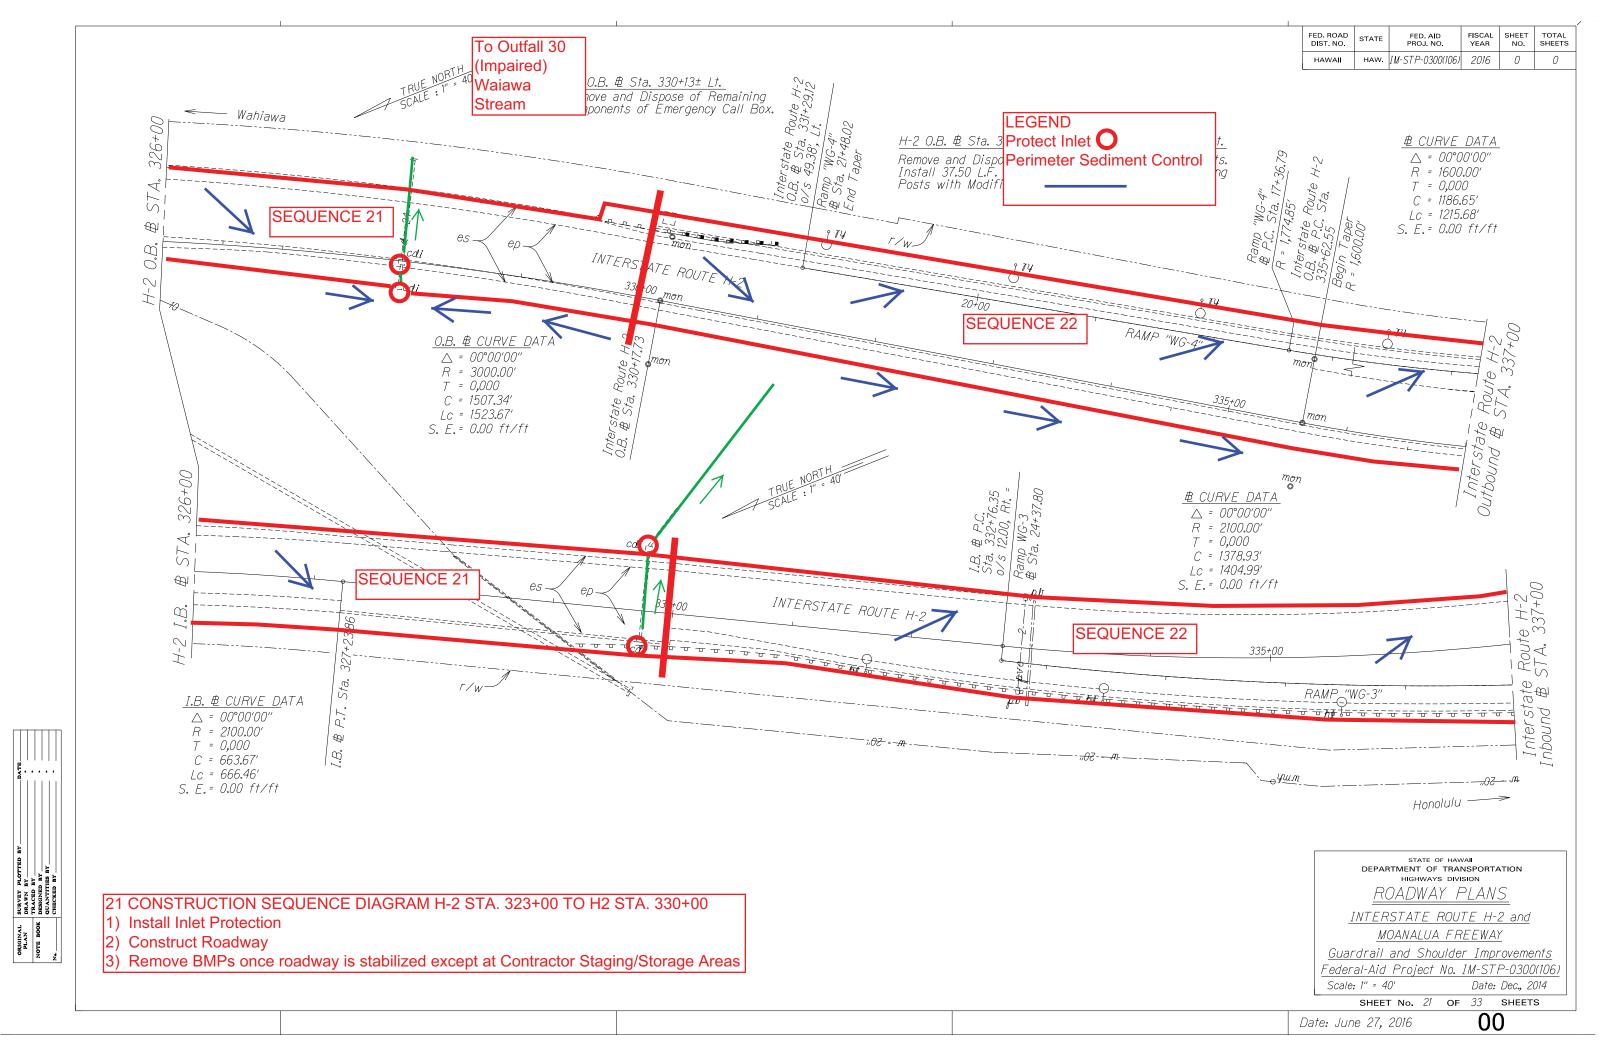

|                 |
|       |                        |       |                       |                |              |                 |



5 2 2

SURVEY DRAWN TRACED DESIGNEI QUANTIT

ORIGINAL PLAN NOTE BOOK

| HAWAII HAW. <b>IM-STP-0300(106)</b> 2016 0 0 | FED. ROAD<br>DIST. NO. | STATE | FED. AID<br>PROJ. NO. | FISCAL<br>YEAR | SHEET<br>NO. | TOTAL<br>SHEETS |
|----------------------------------------------|------------------------|-------|-----------------------|----------------|--------------|-----------------|
|                                              | HAWAII                 | HAW.  | IM-STP-0300(106)      | 2016           | 0            | 0               |







АТВ . . .

SURVEY PLOTTE DRAWN BY TRACED BY DESIGNED BY QUANTITIES BY CHECKED BY

ORIGINAL PLAN NOTE BOOK





















атко | | | | | 

| Image: state     PEOL NO.     USE of the state is an image of                                                                                                                                                                                                                                                               |      |                               |                                                                        |                                                                                                             |                                                                      |                                                             |                 |
|-----------------------------------------------------------------------