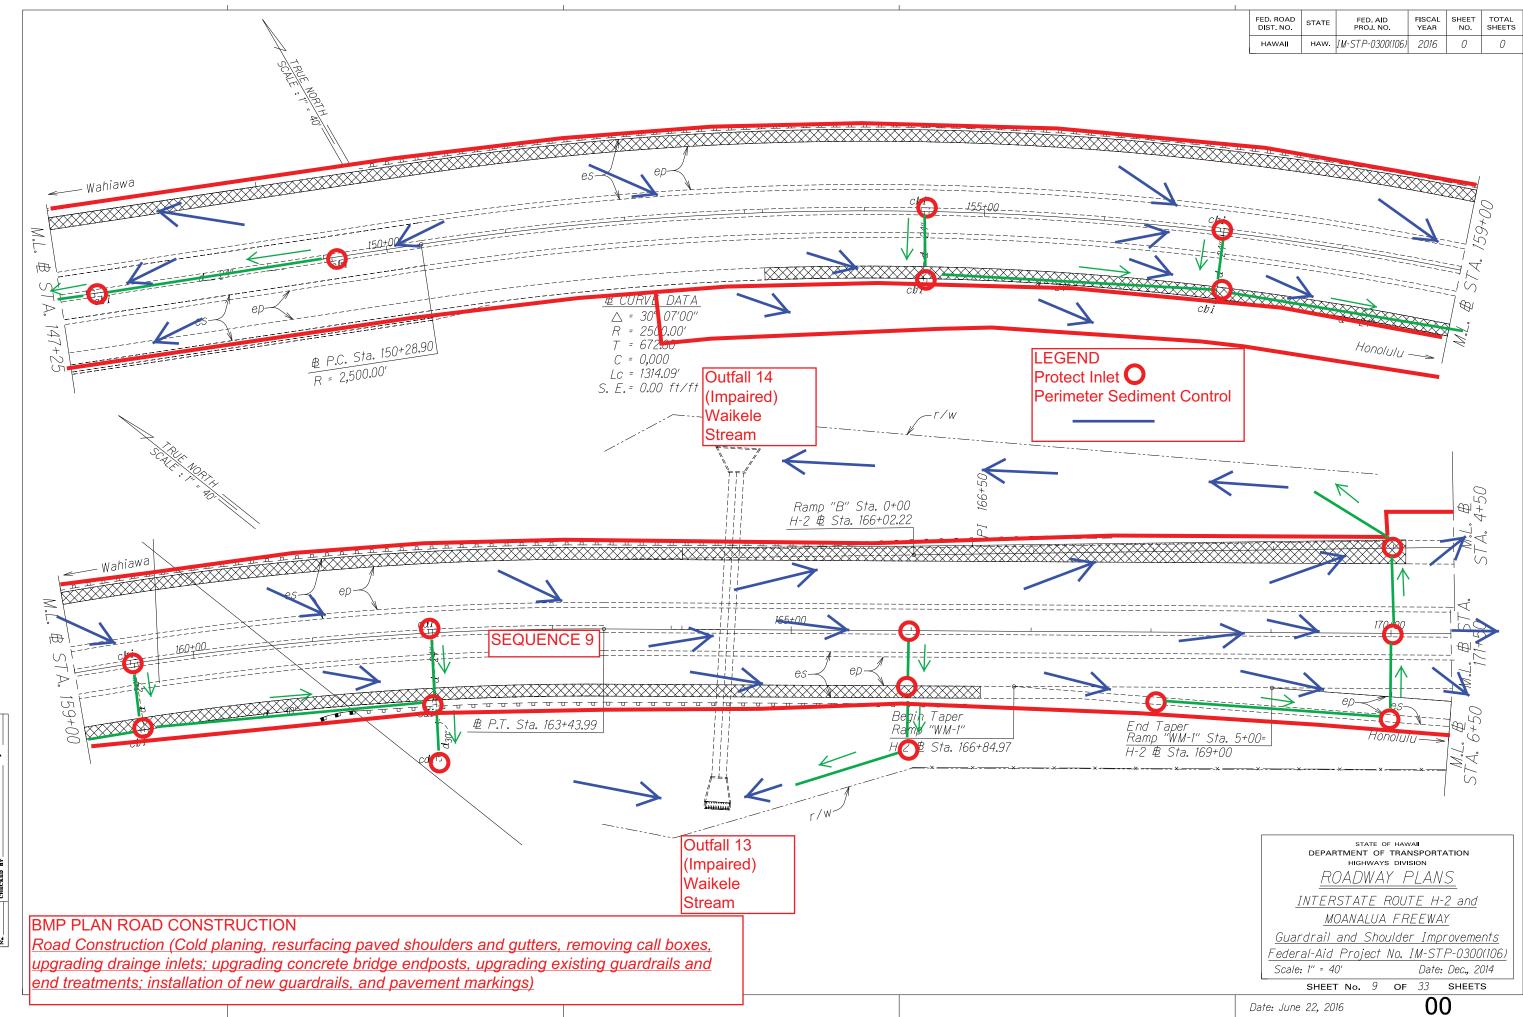

## **BMP PLAN ROAD CONSTRUCTION**

Road Construction (Cold planing, resurfacing paved shoulders and gutters, removing call boxes, upgrading drainge inlets; upgrading concrete bridge endposts, upgrading existing guardrails and end treatments; installation of new guardrails, and pavement markings)