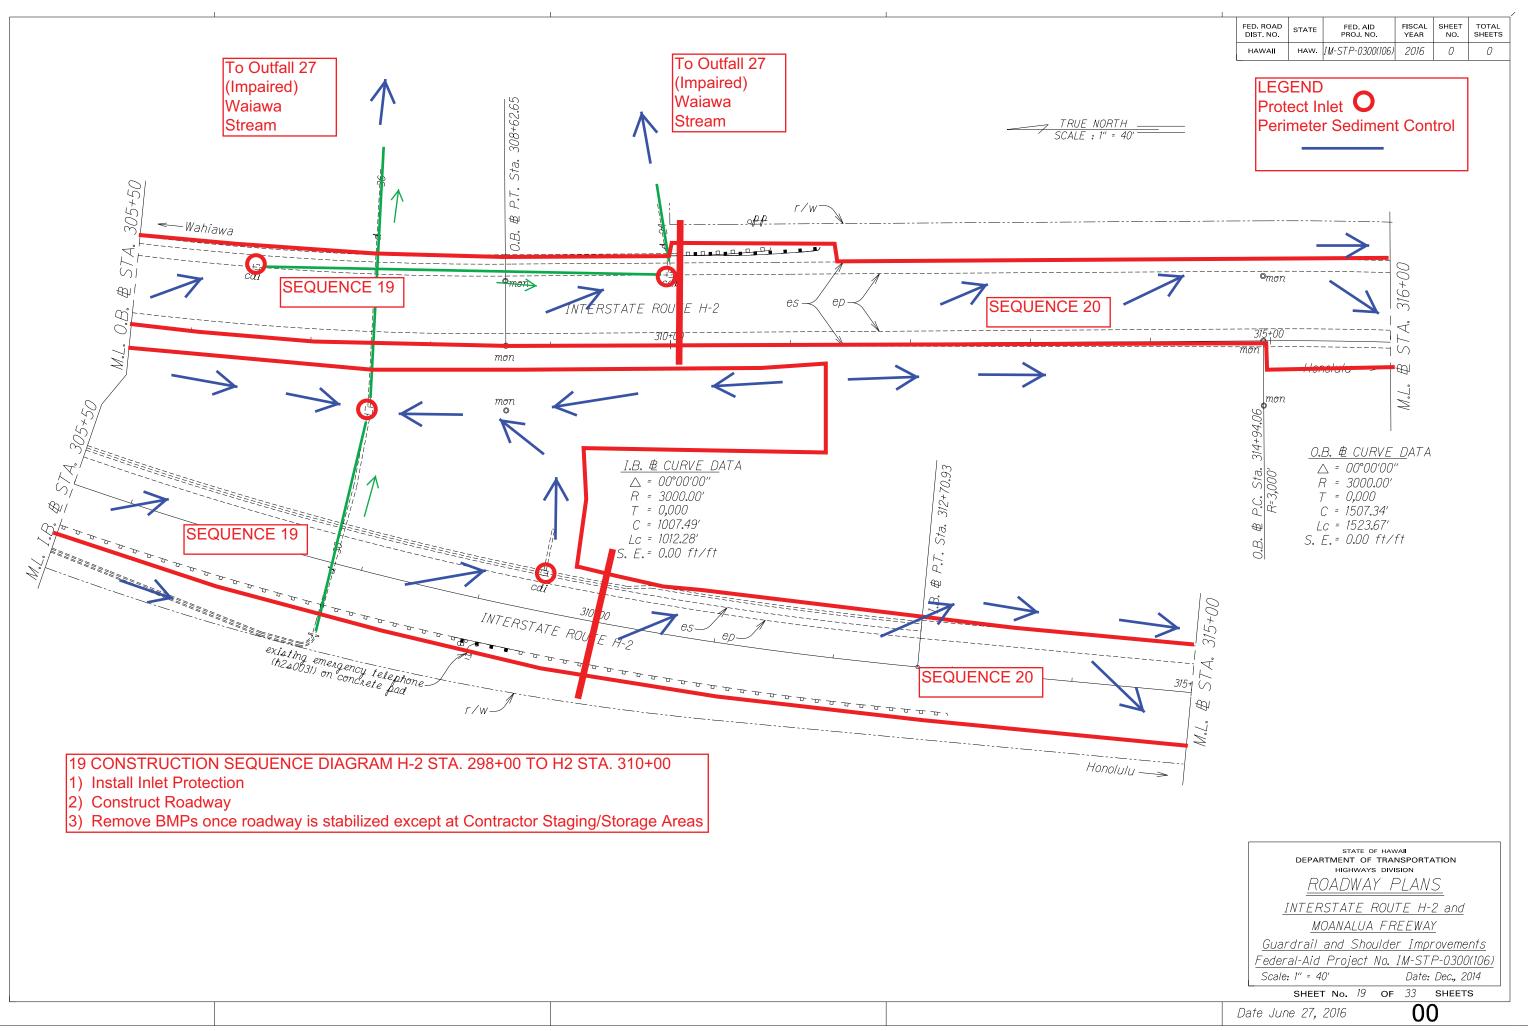

|                 |
| ~~~~~ |                        |       | <                     | 39+50          |              |                 |
|       |                        |       |                       |                |              |                 |



5 2 2

SURVEY DRAWN TRACED DESIGNEI QUANTIT

ORIGINAL PLAN NOTE BOOK

| HAWAII HAW. <b>IM-STP-0300(106)</b> 2016 0 0 | FED. ROAD<br>DIST. NO. | STATE | FED. AID<br>PROJ. NO. | FISCAL<br>YEAR | SHEET<br>NO. | TOTAL<br>SHEETS |
|----------------------------------------------|------------------------|-------|-----------------------|----------------|--------------|-----------------|
|                                              | HAWAII                 | HAW.  | IM-STP-0300(106)      | 2016           | 0            | 0               |







АТВ . . .

SURVEY PLOTTE DRAWN BY TRACED BY DESIGNED BY QUANTITIES BY CHECKED BY

ORIGINAL PLAN NOTE BOOK





















атко | | | | | 

| Image: state     PEOL NO.     USE of the state is an image of                                                                                                                                                                                                                                                               |      |                               |                                                                        |                                                                                                             |                                                                      |