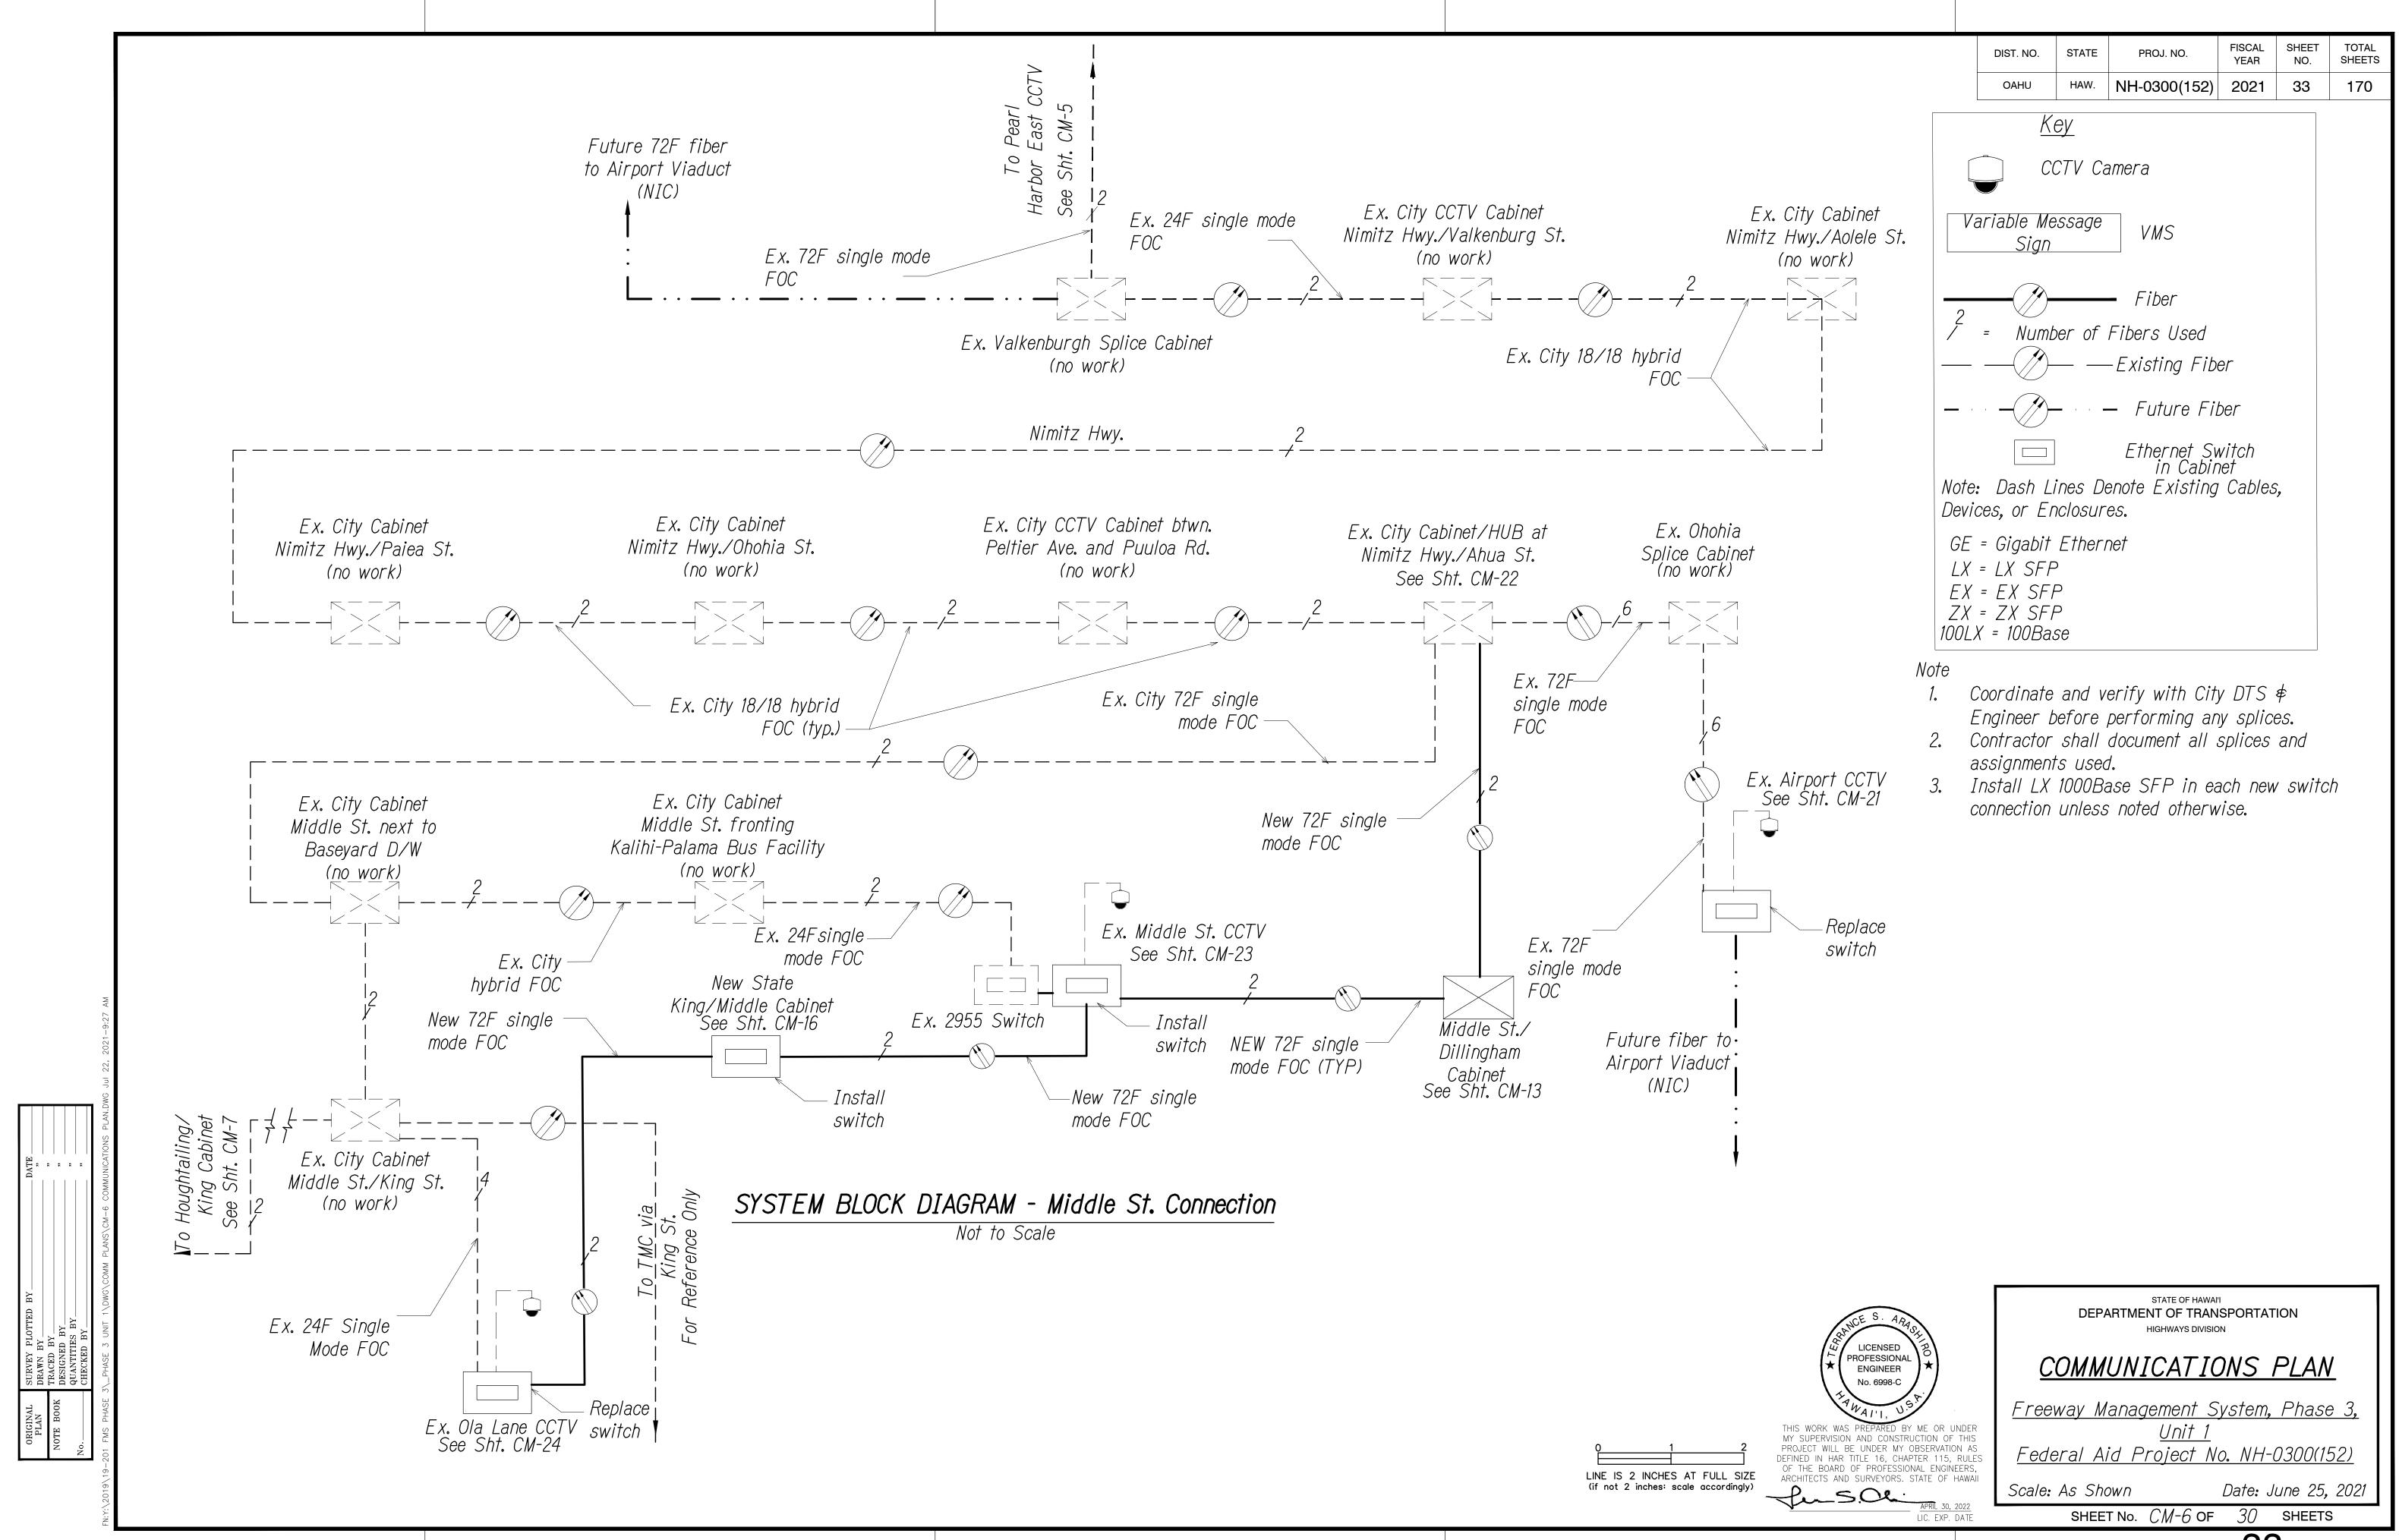

## COMMUNICATIONS PLAN

Freeway Management System, Phase 3

Federal Aid Project No. NH-0300(152)

Scale: As Shown

Date: June 25, 2021 SHEET No. CM-7 OF 30 SHEETS

SPLICING AND CONNECTION DETAIL - Ex. Kamehameha/Honomanu City Cabinet Not to Scale