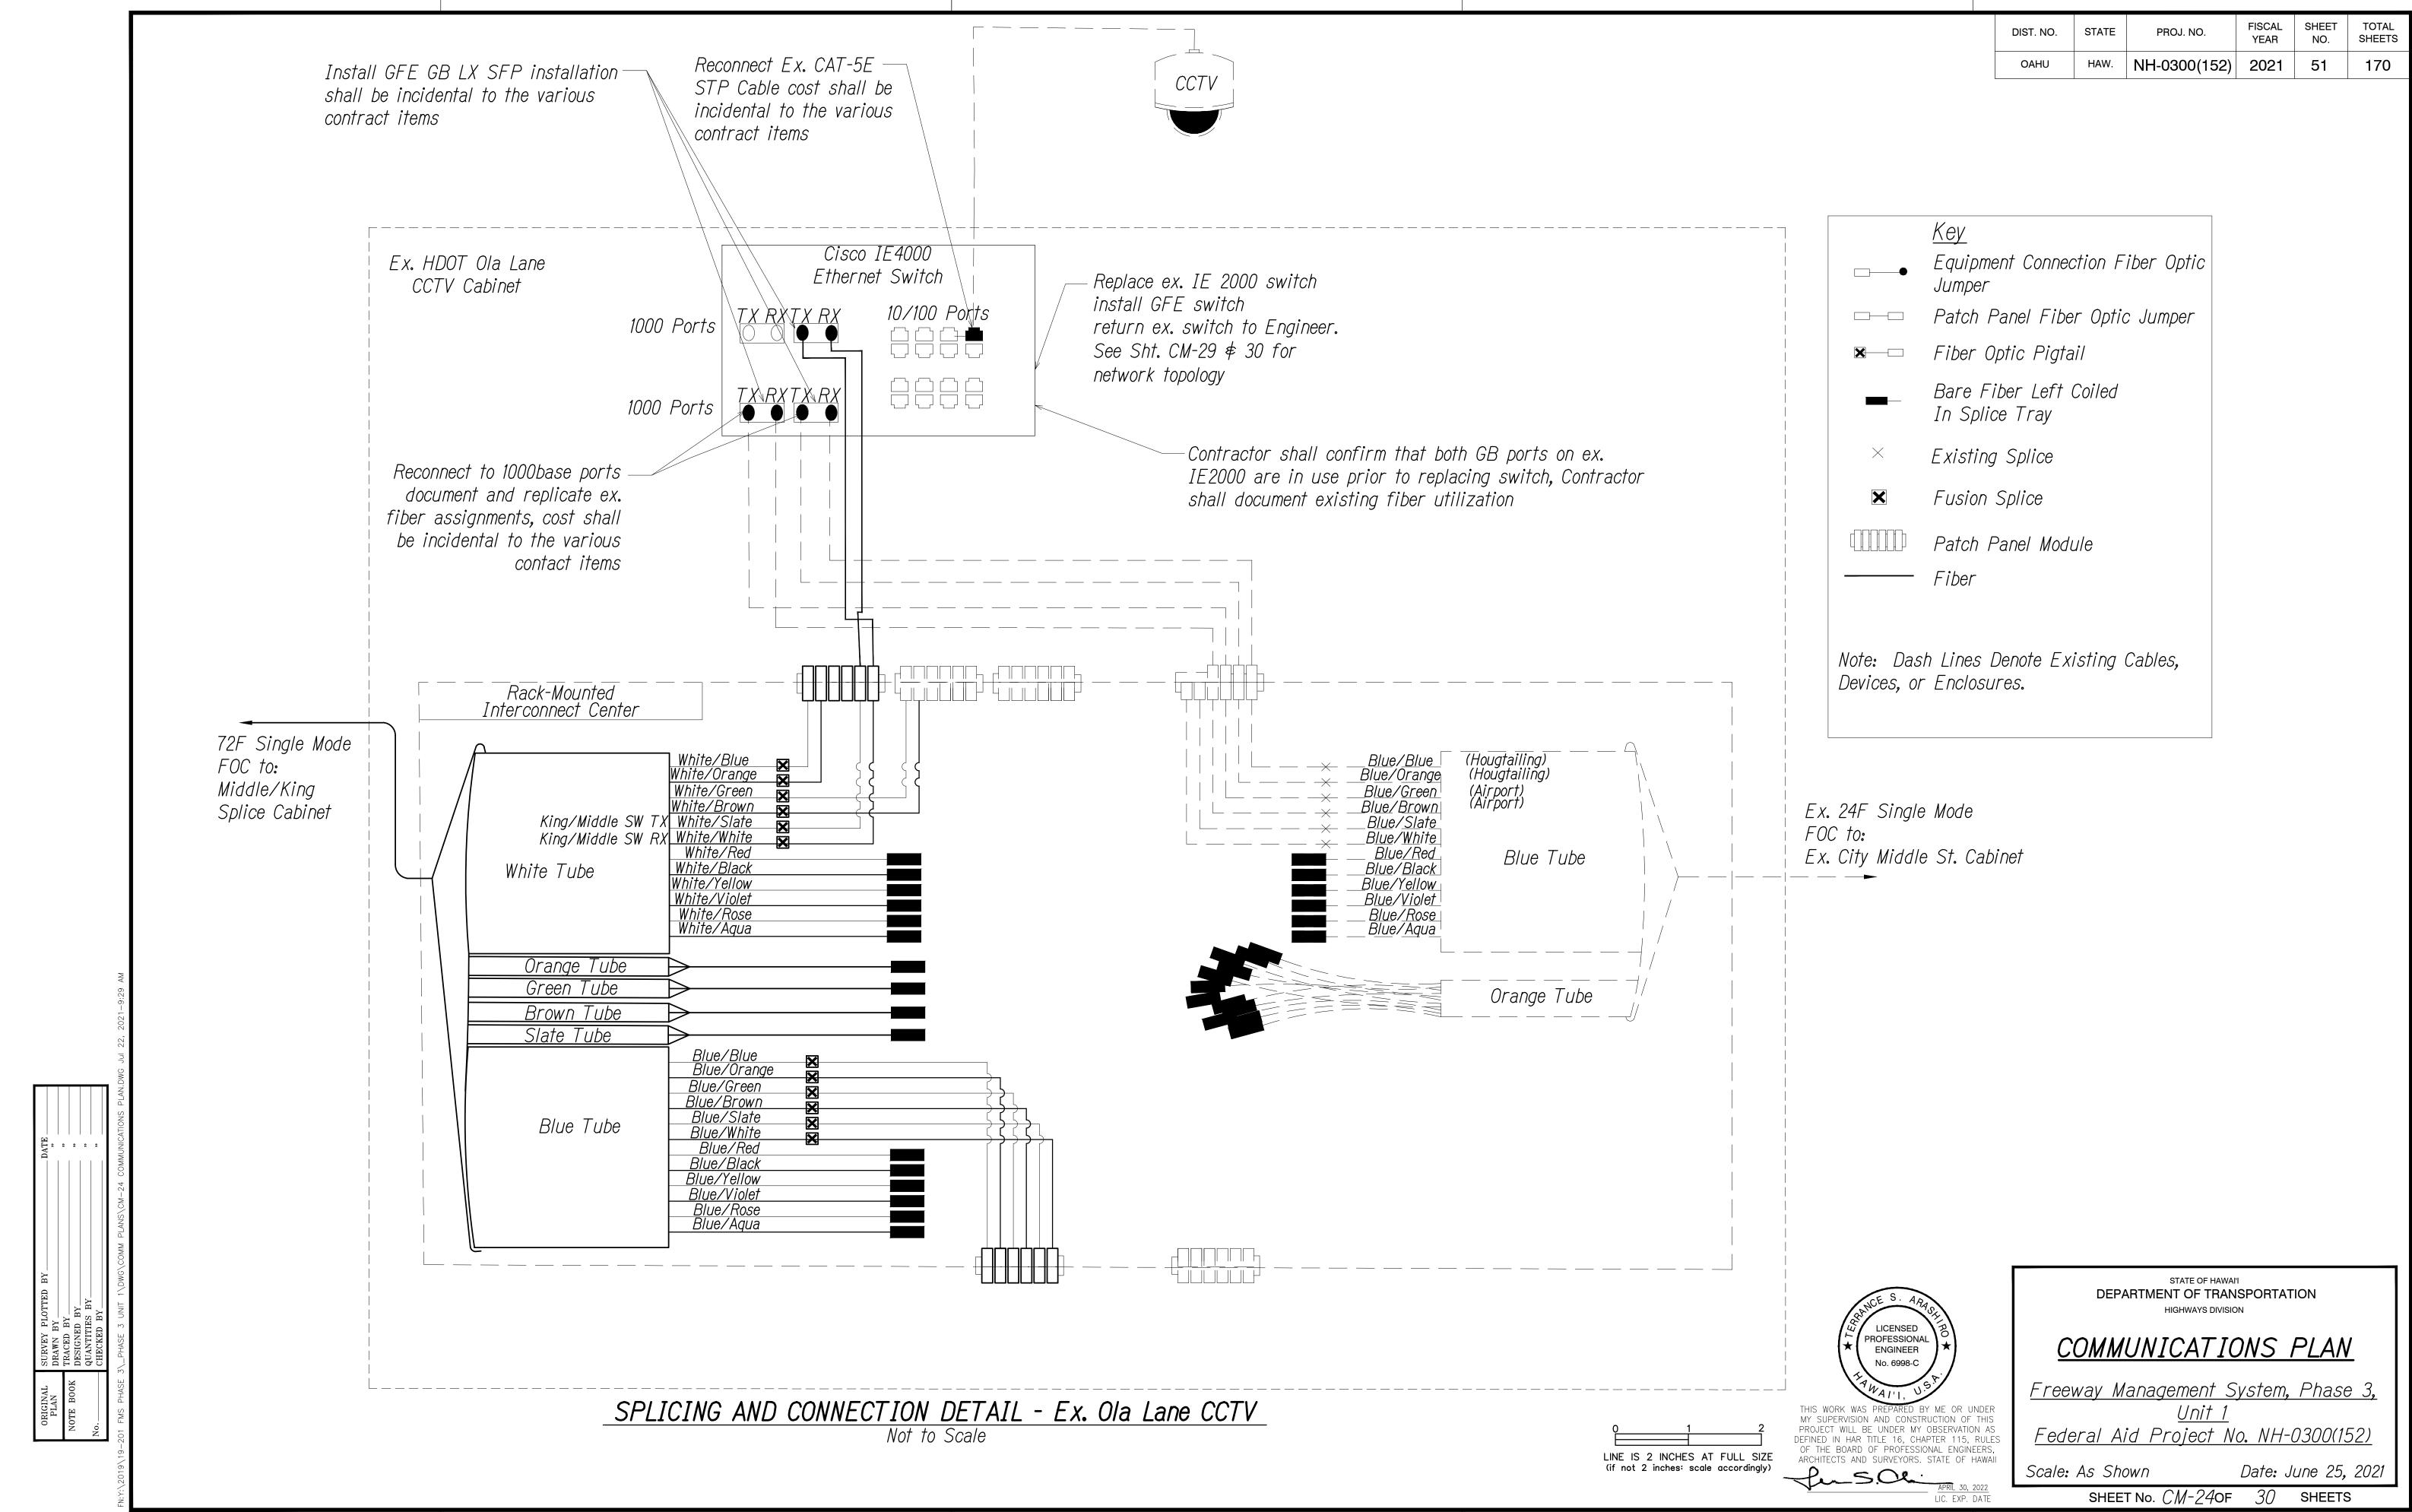

FISCAL YEAR SHEET NO. TOTAL SHEETS STATE PROJ. NO. DIST. NO. NH-0300(152) 2021 34 OAHU

- Coordinate and verify with City DTS \$ Engineer before performing any splices.
- 2. Contractor shall document all splices and assignments used.
- 3. Install LX 1000Base SFP in each new switch connection unless noted otherwise.