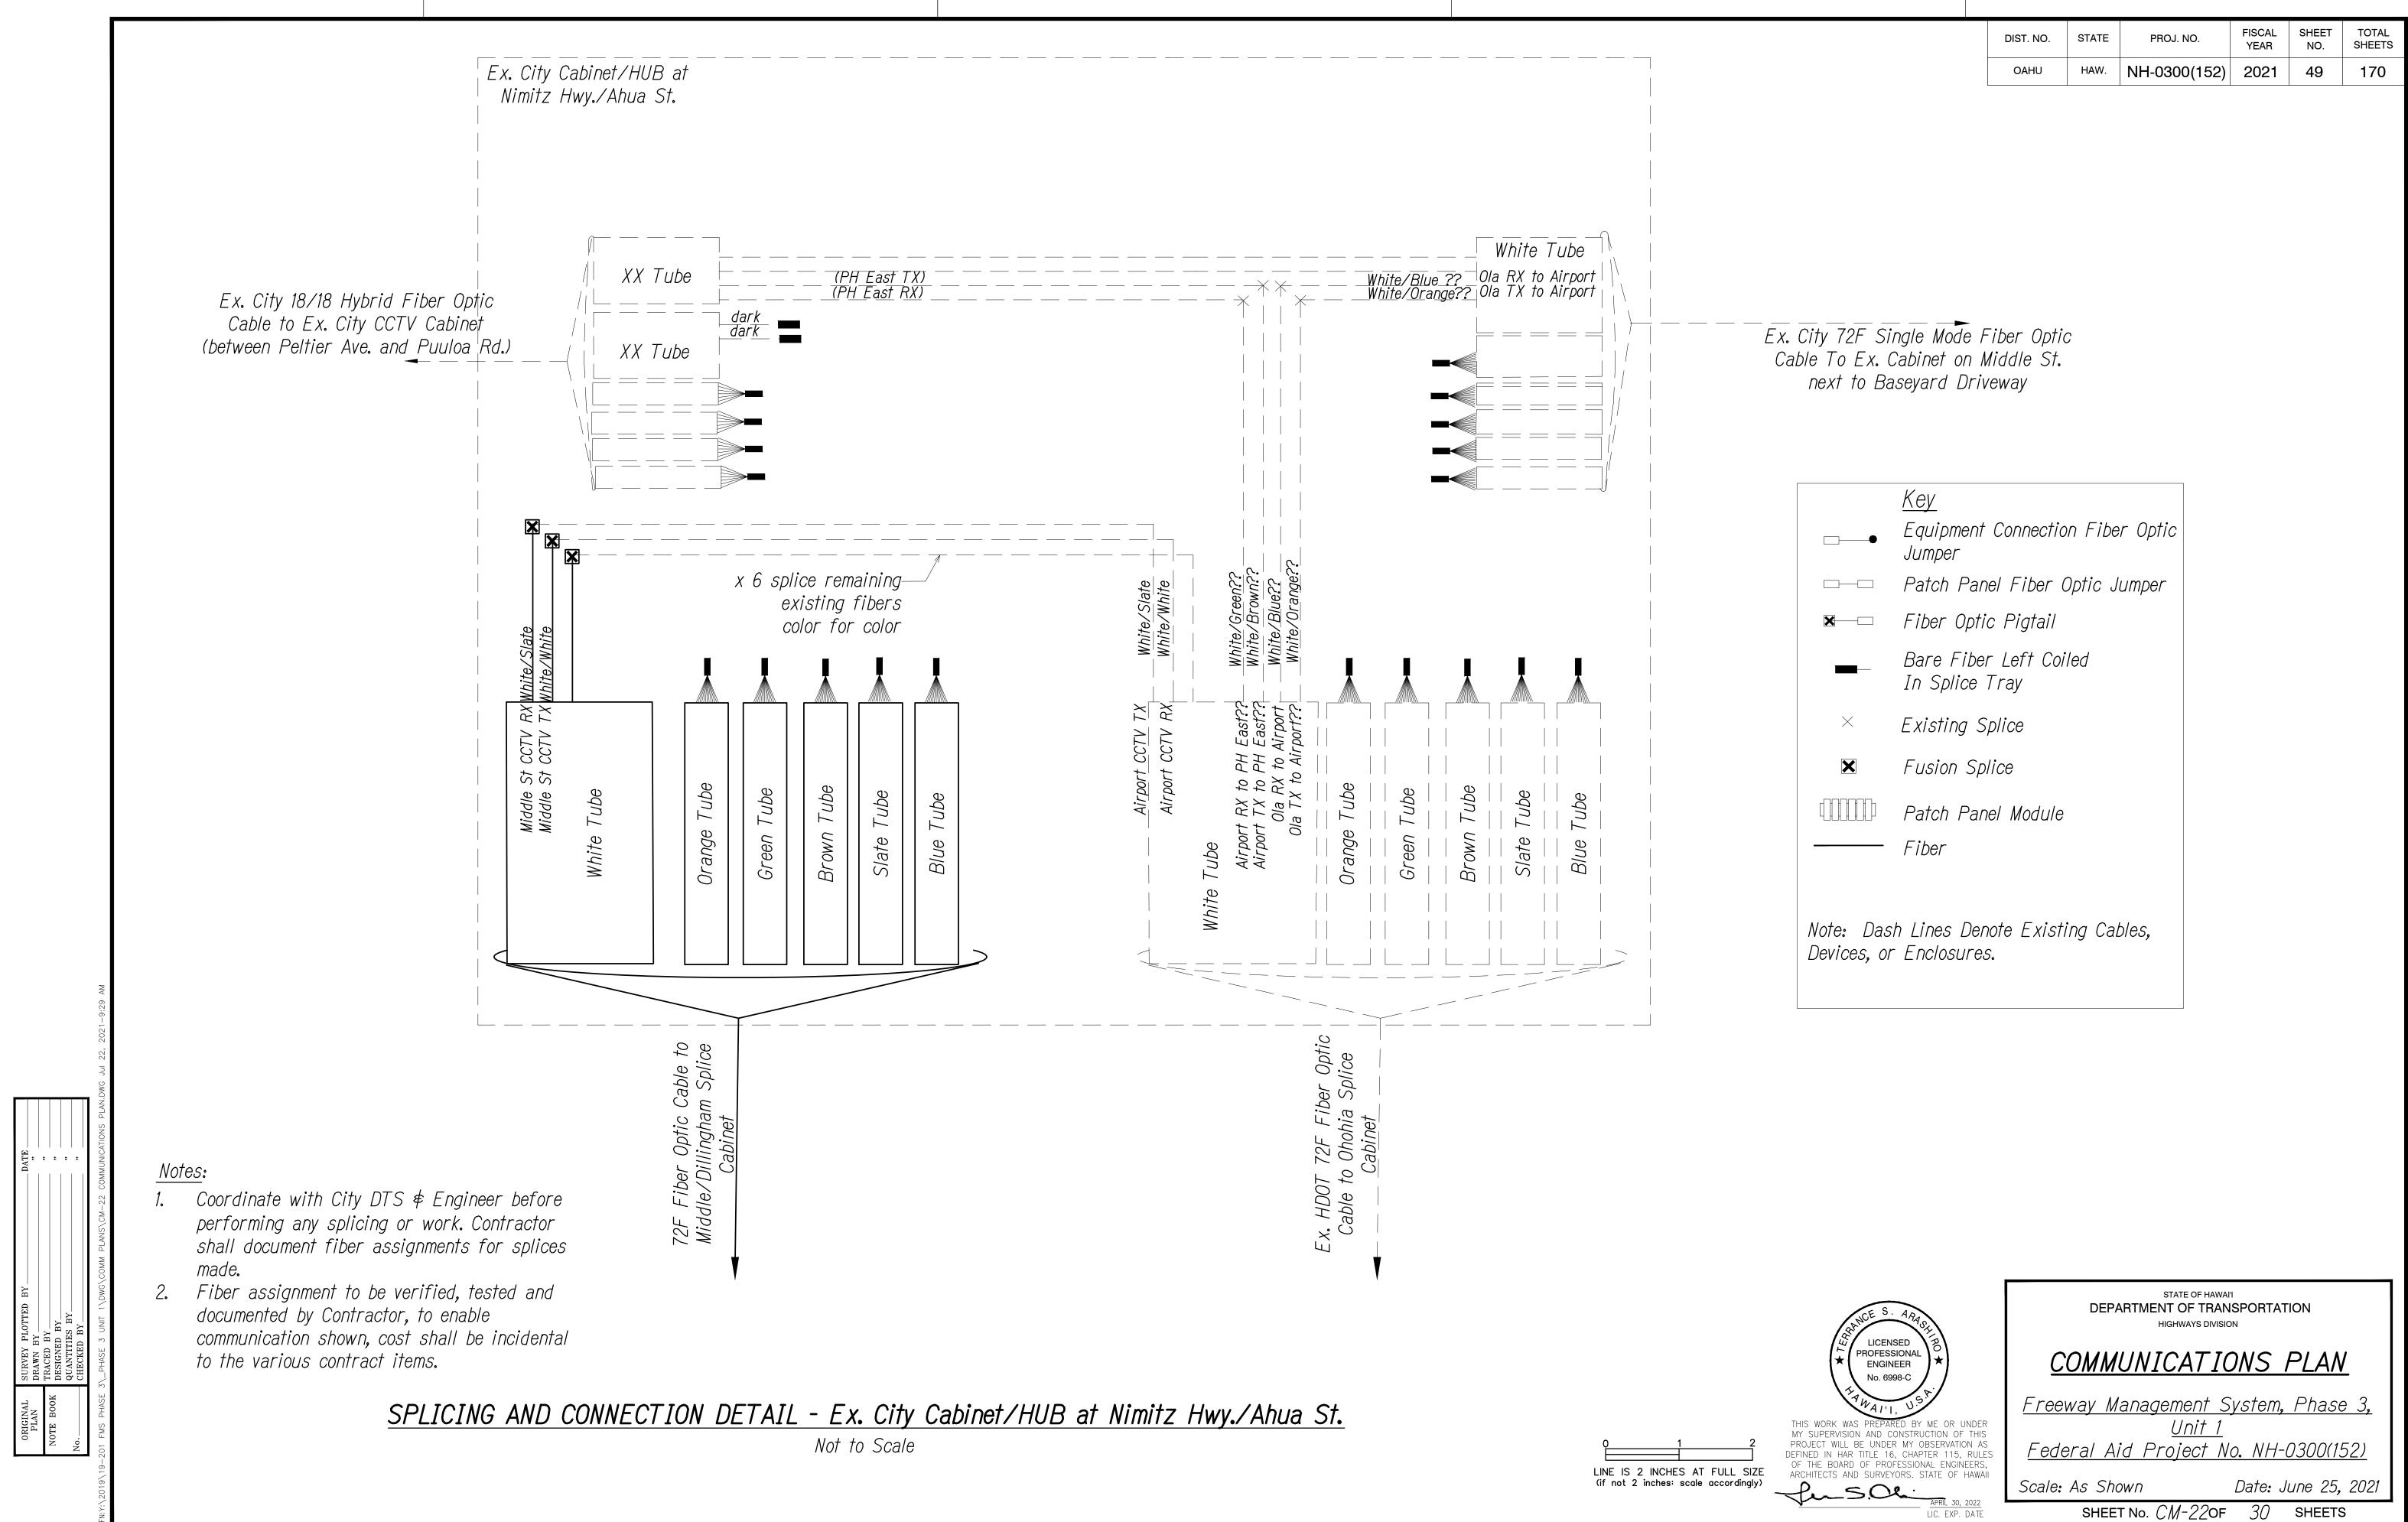

FISCAL YEAR SHEET NO. TOTAL SHEETS STATE PROJ. NO. DIST. NO. NH-0300(152) 2021 34 OAHU

- Coordinate and verify with City DTS \$ Engineer before performing any splices.
- 2. Contractor shall document all splices and assignments used.
- 3. Install LX 1000Base SFP in each new switch connection unless noted otherwise.