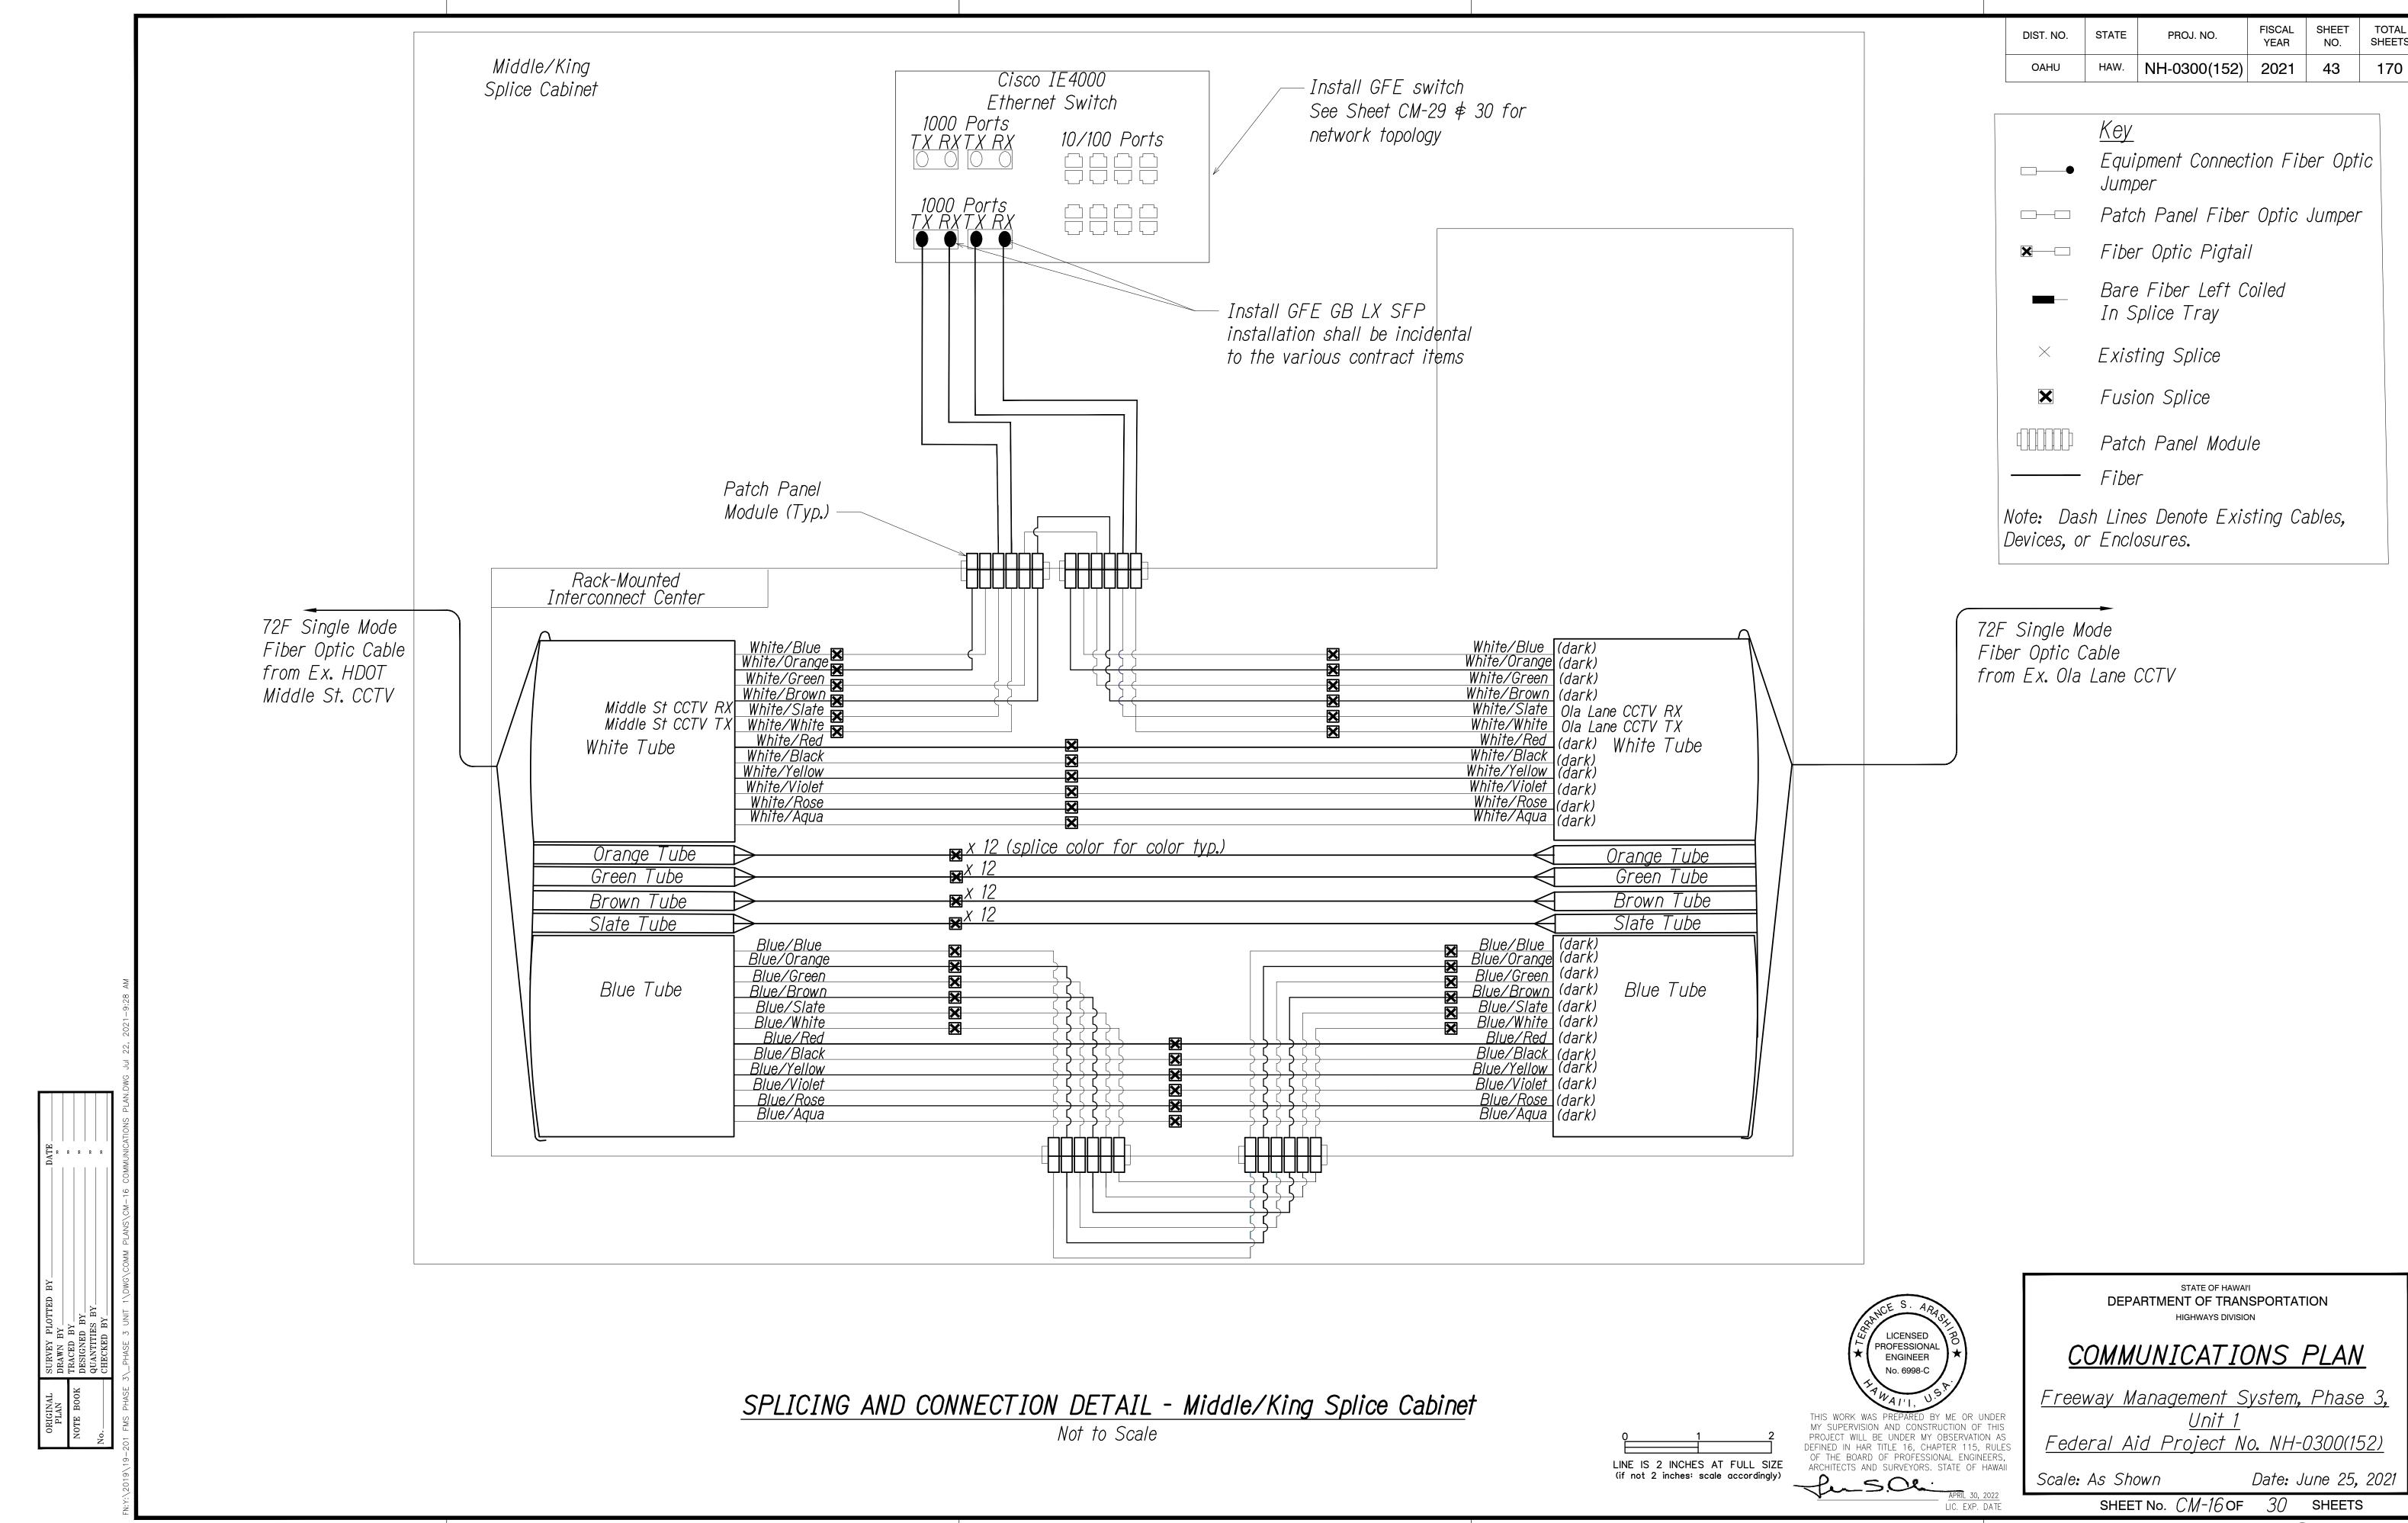

FISCAL YEAR SHEET NO. TOTAL SHEETS STATE PROJ. NO. DIST. NO. NH-0300(152) 2021 34 OAHU

- Coordinate and verify with City DTS \$ Engineer before performing any splices.
- 2. Contractor shall document all splices and assignments used.
- 3. Install LX 1000Base SFP in each new switch connection unless noted otherwise.

### COMMUNICATIONS PLAN

Freeway Management System, Phase 3,

Federal Aid Project No. NH-0300(152)

Scale: As Shown

Date: June 25, 2021 SHEET No. CM-15 OF 30 SHEETS

SPLICING AND CONNECTION DETAIL - Waihona Bridge Splice Cabinet Not to Scale