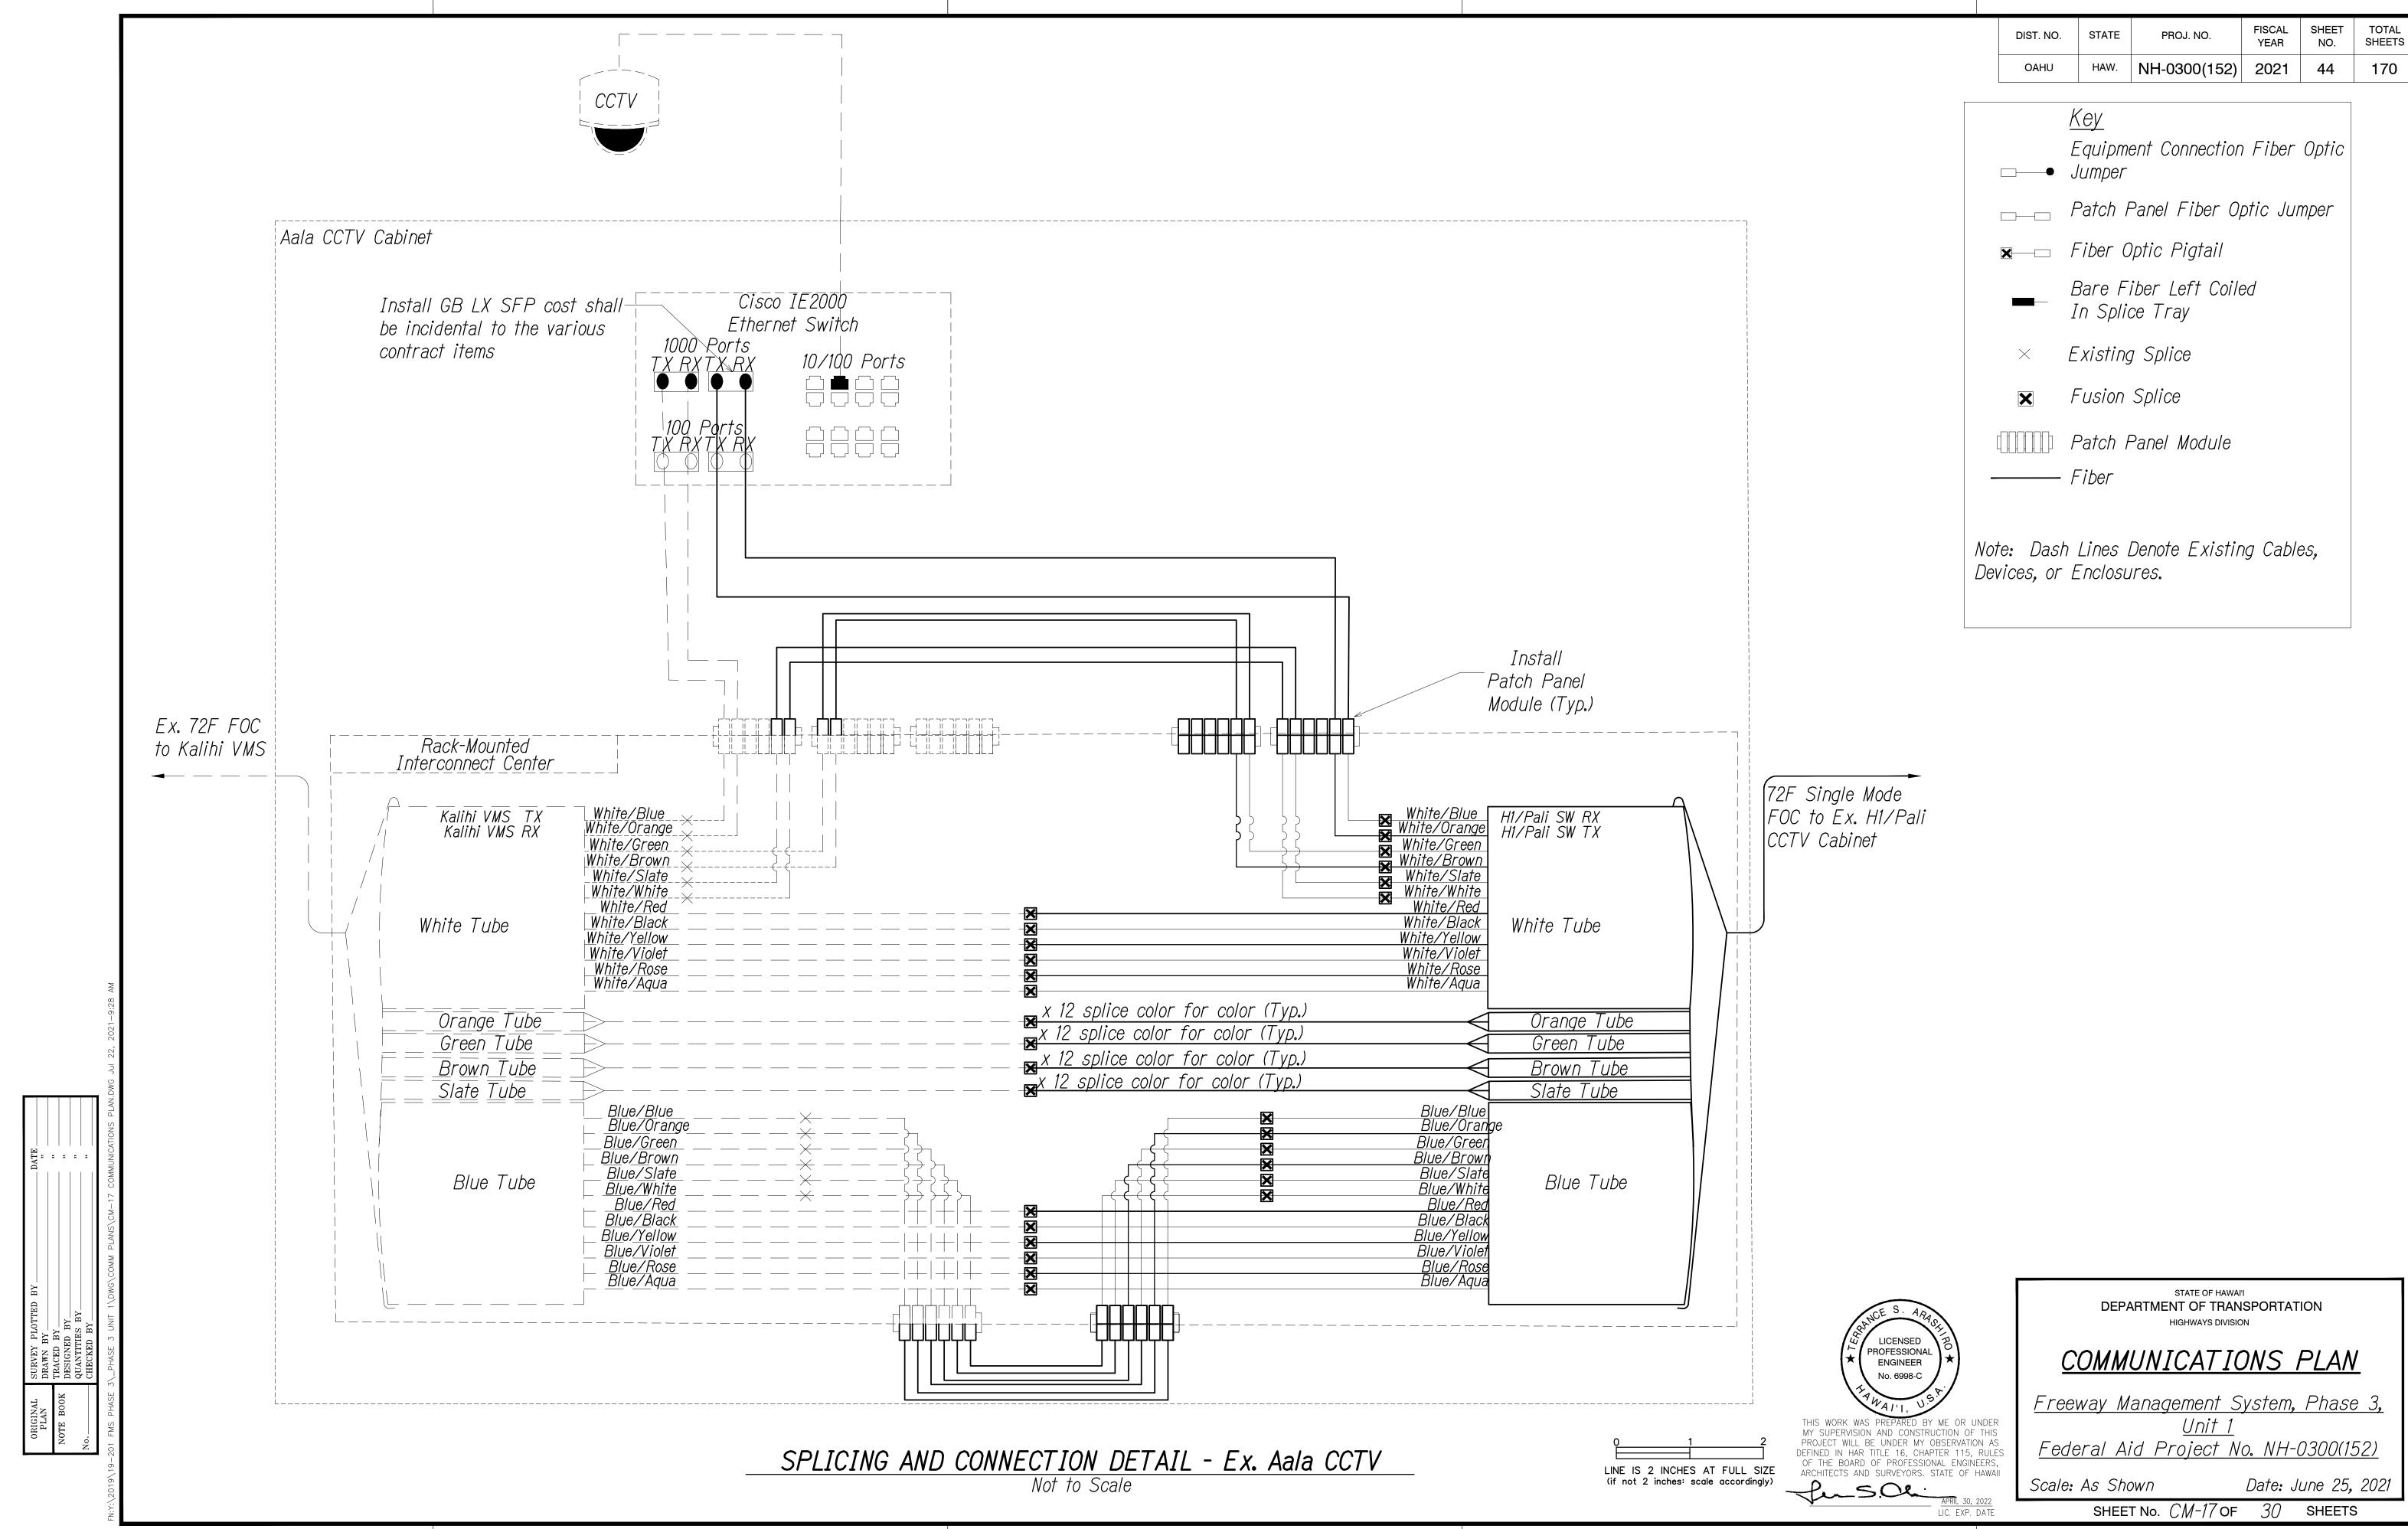

FISCAL YEAR SHEET NO. TOTAL SHEETS STATE PROJ. NO. DIST. NO. NH-0300(152) 2021 34 OAHU

- Coordinate and verify with City DTS \$ Engineer before performing any splices.
- 2. Contractor shall document all splices and assignments used.
- 3. Install LX 1000Base SFP in each new switch connection unless noted otherwise.

## COMMUNICATIONS PLAN

Freeway Management System, Phase 3

Federal Aid Project No. NH-0300(152)

Scale: As Shown

Date: June 25, 2021 SHEET No. CM-7 OF 30 SHEETS

SPLICING AND CONNECTION DETAIL - Ex. Kamehameha/Honomanu City Cabinet Not to Scale