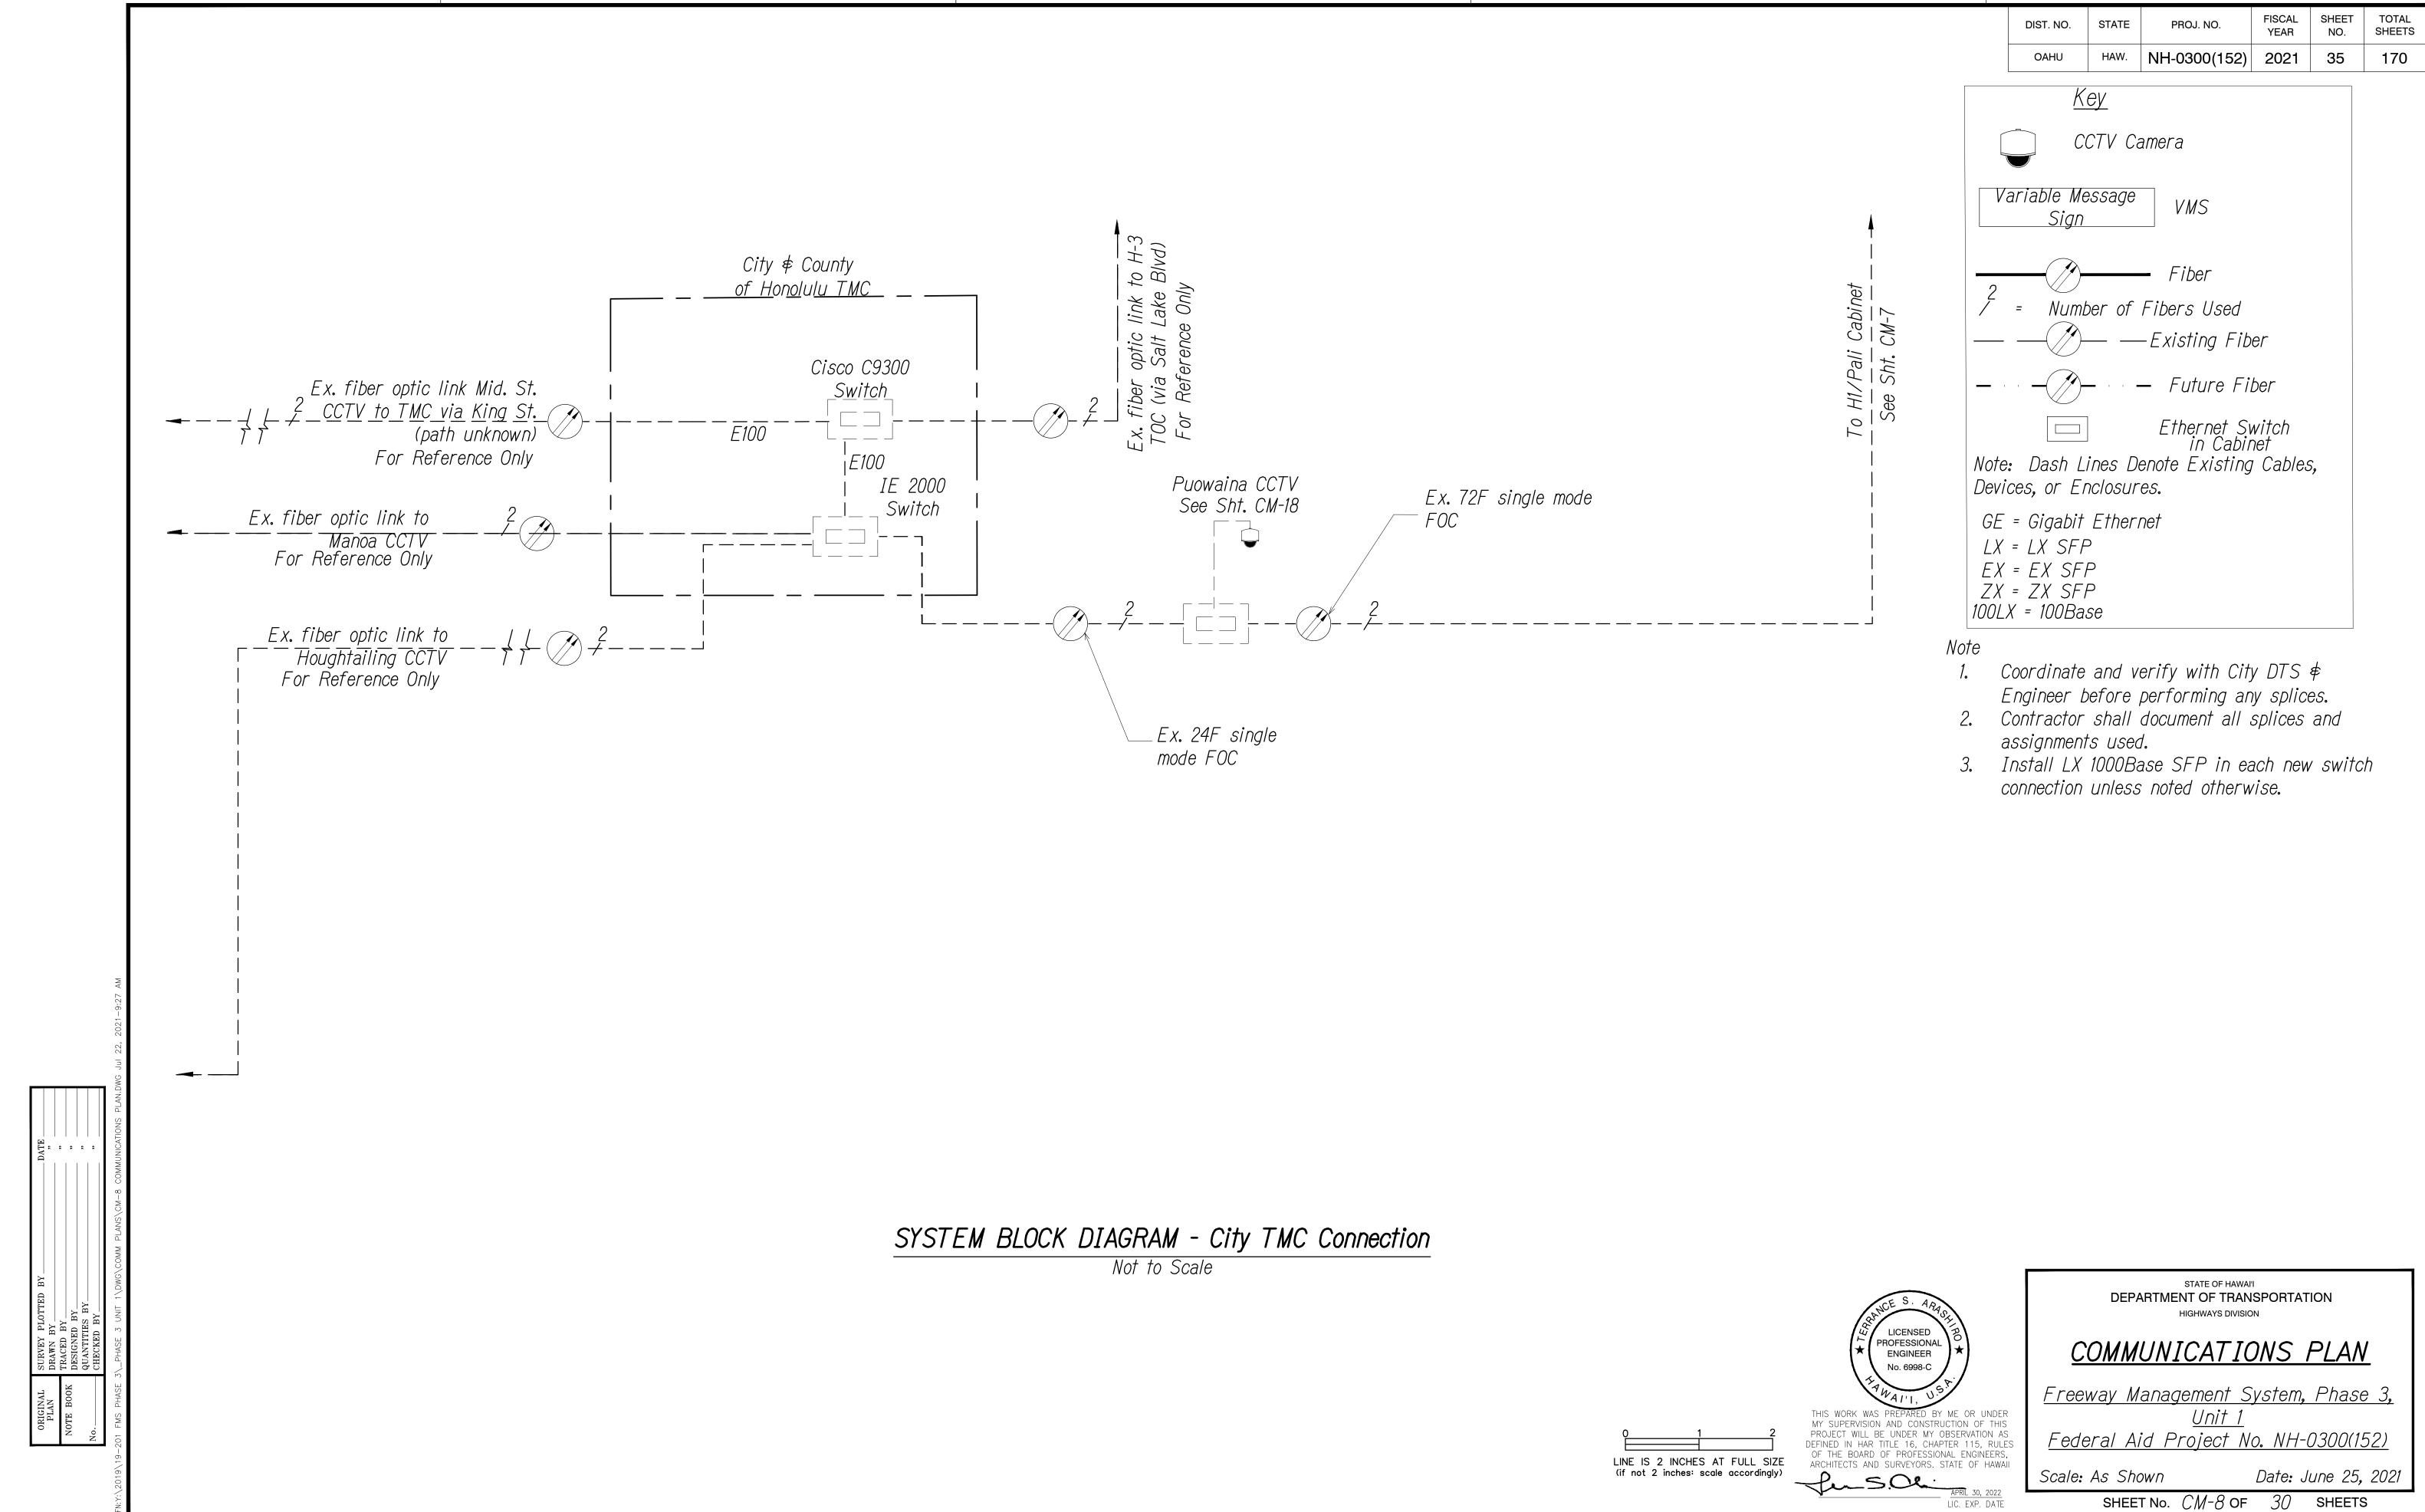

FISCAL YEAR SHEET NO. TOTAL SHEETS STATE PROJ. NO. DIST. NO. NH-0300(152) 2021 34 OAHU

- Coordinate and verify with City DTS \$ Engineer before performing any splices.
- 2. Contractor shall document all splices and assignments used.
- 3. Install LX 1000Base SFP in each new switch connection unless noted otherwise.

## COMMUNICATIONS PLAN

Freeway Management System, Phase 3

Federal Aid Project No. NH-0300(152)

Scale: As Shown

Date: June 25, 2021 SHEET No. CM-7 OF 30 SHEETS

SPLICING AND CONNECTION DETAIL - Ex. Kamehameha/Honomanu City Cabinet Not to Scale