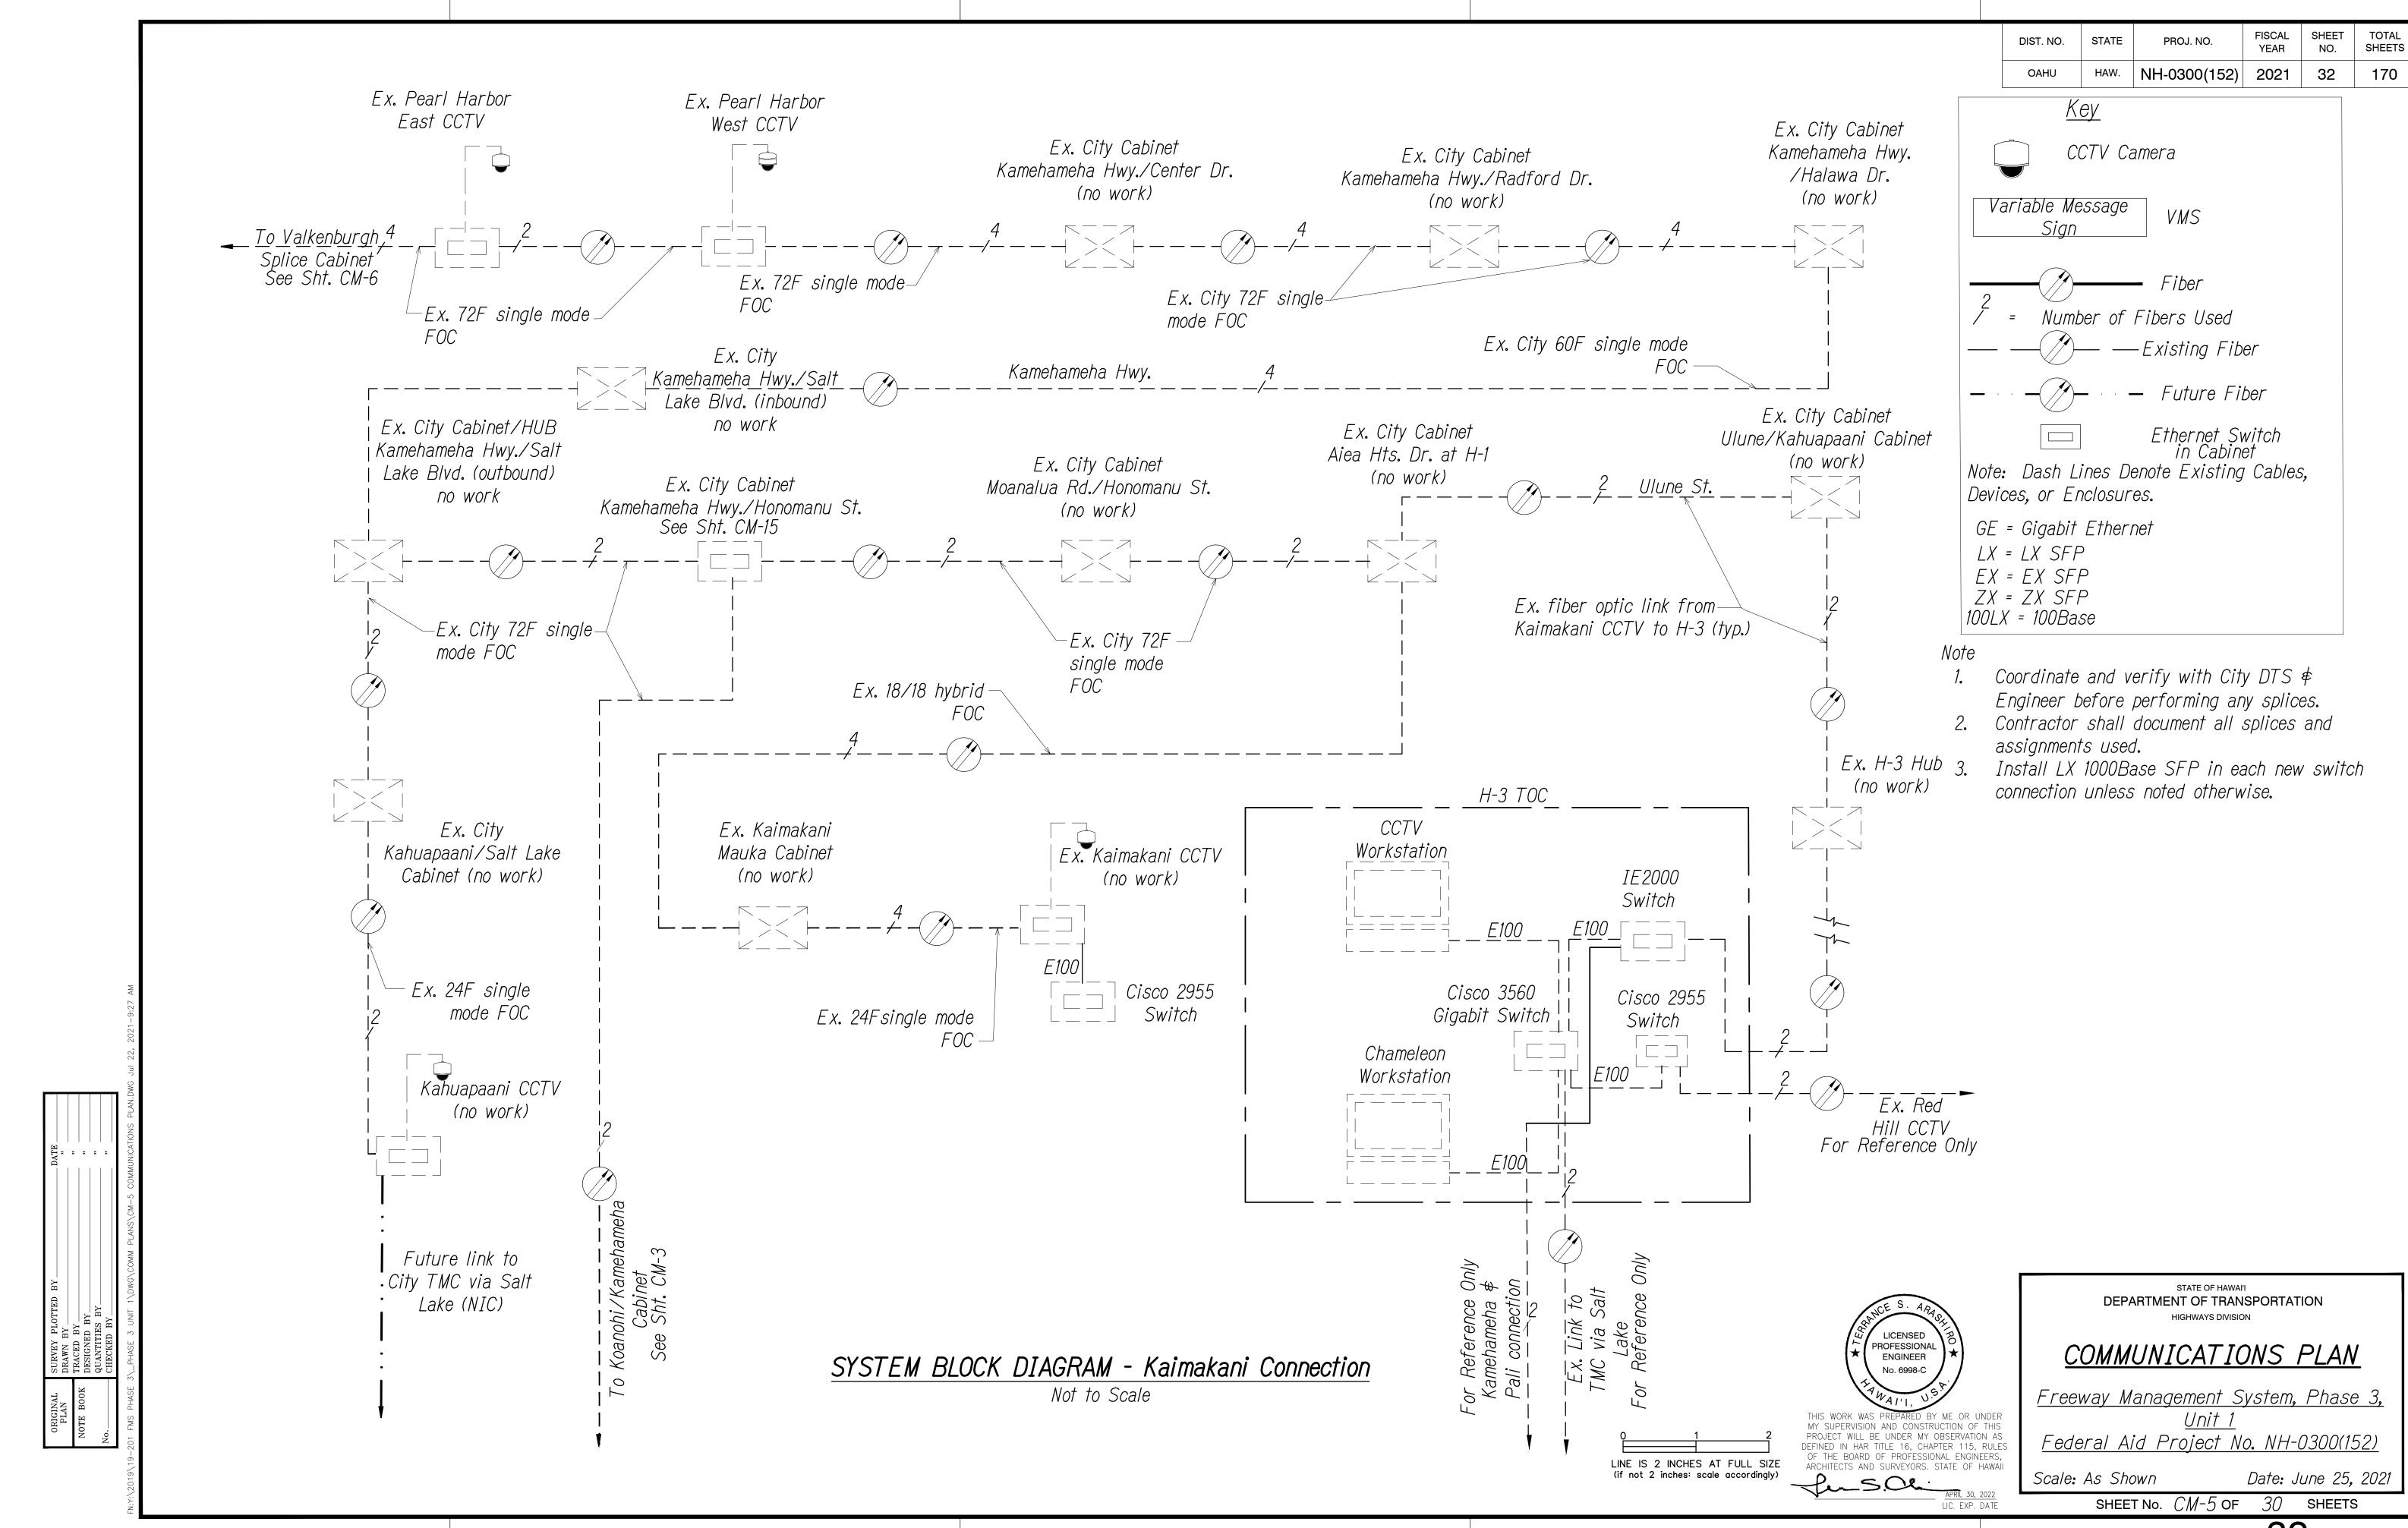

## COMMUNICATIONS PLAN

Freeway Management System, Phase 3

Federal Aid Project No. NH-0300(152)

Scale: As Shown

Date: June 25, 2021 SHEET No. CM-7 OF 30 SHEETS

SPLICING AND CONNECTION DETAIL - Ex. Kamehameha/Honomanu City Cabinet Not to Scale