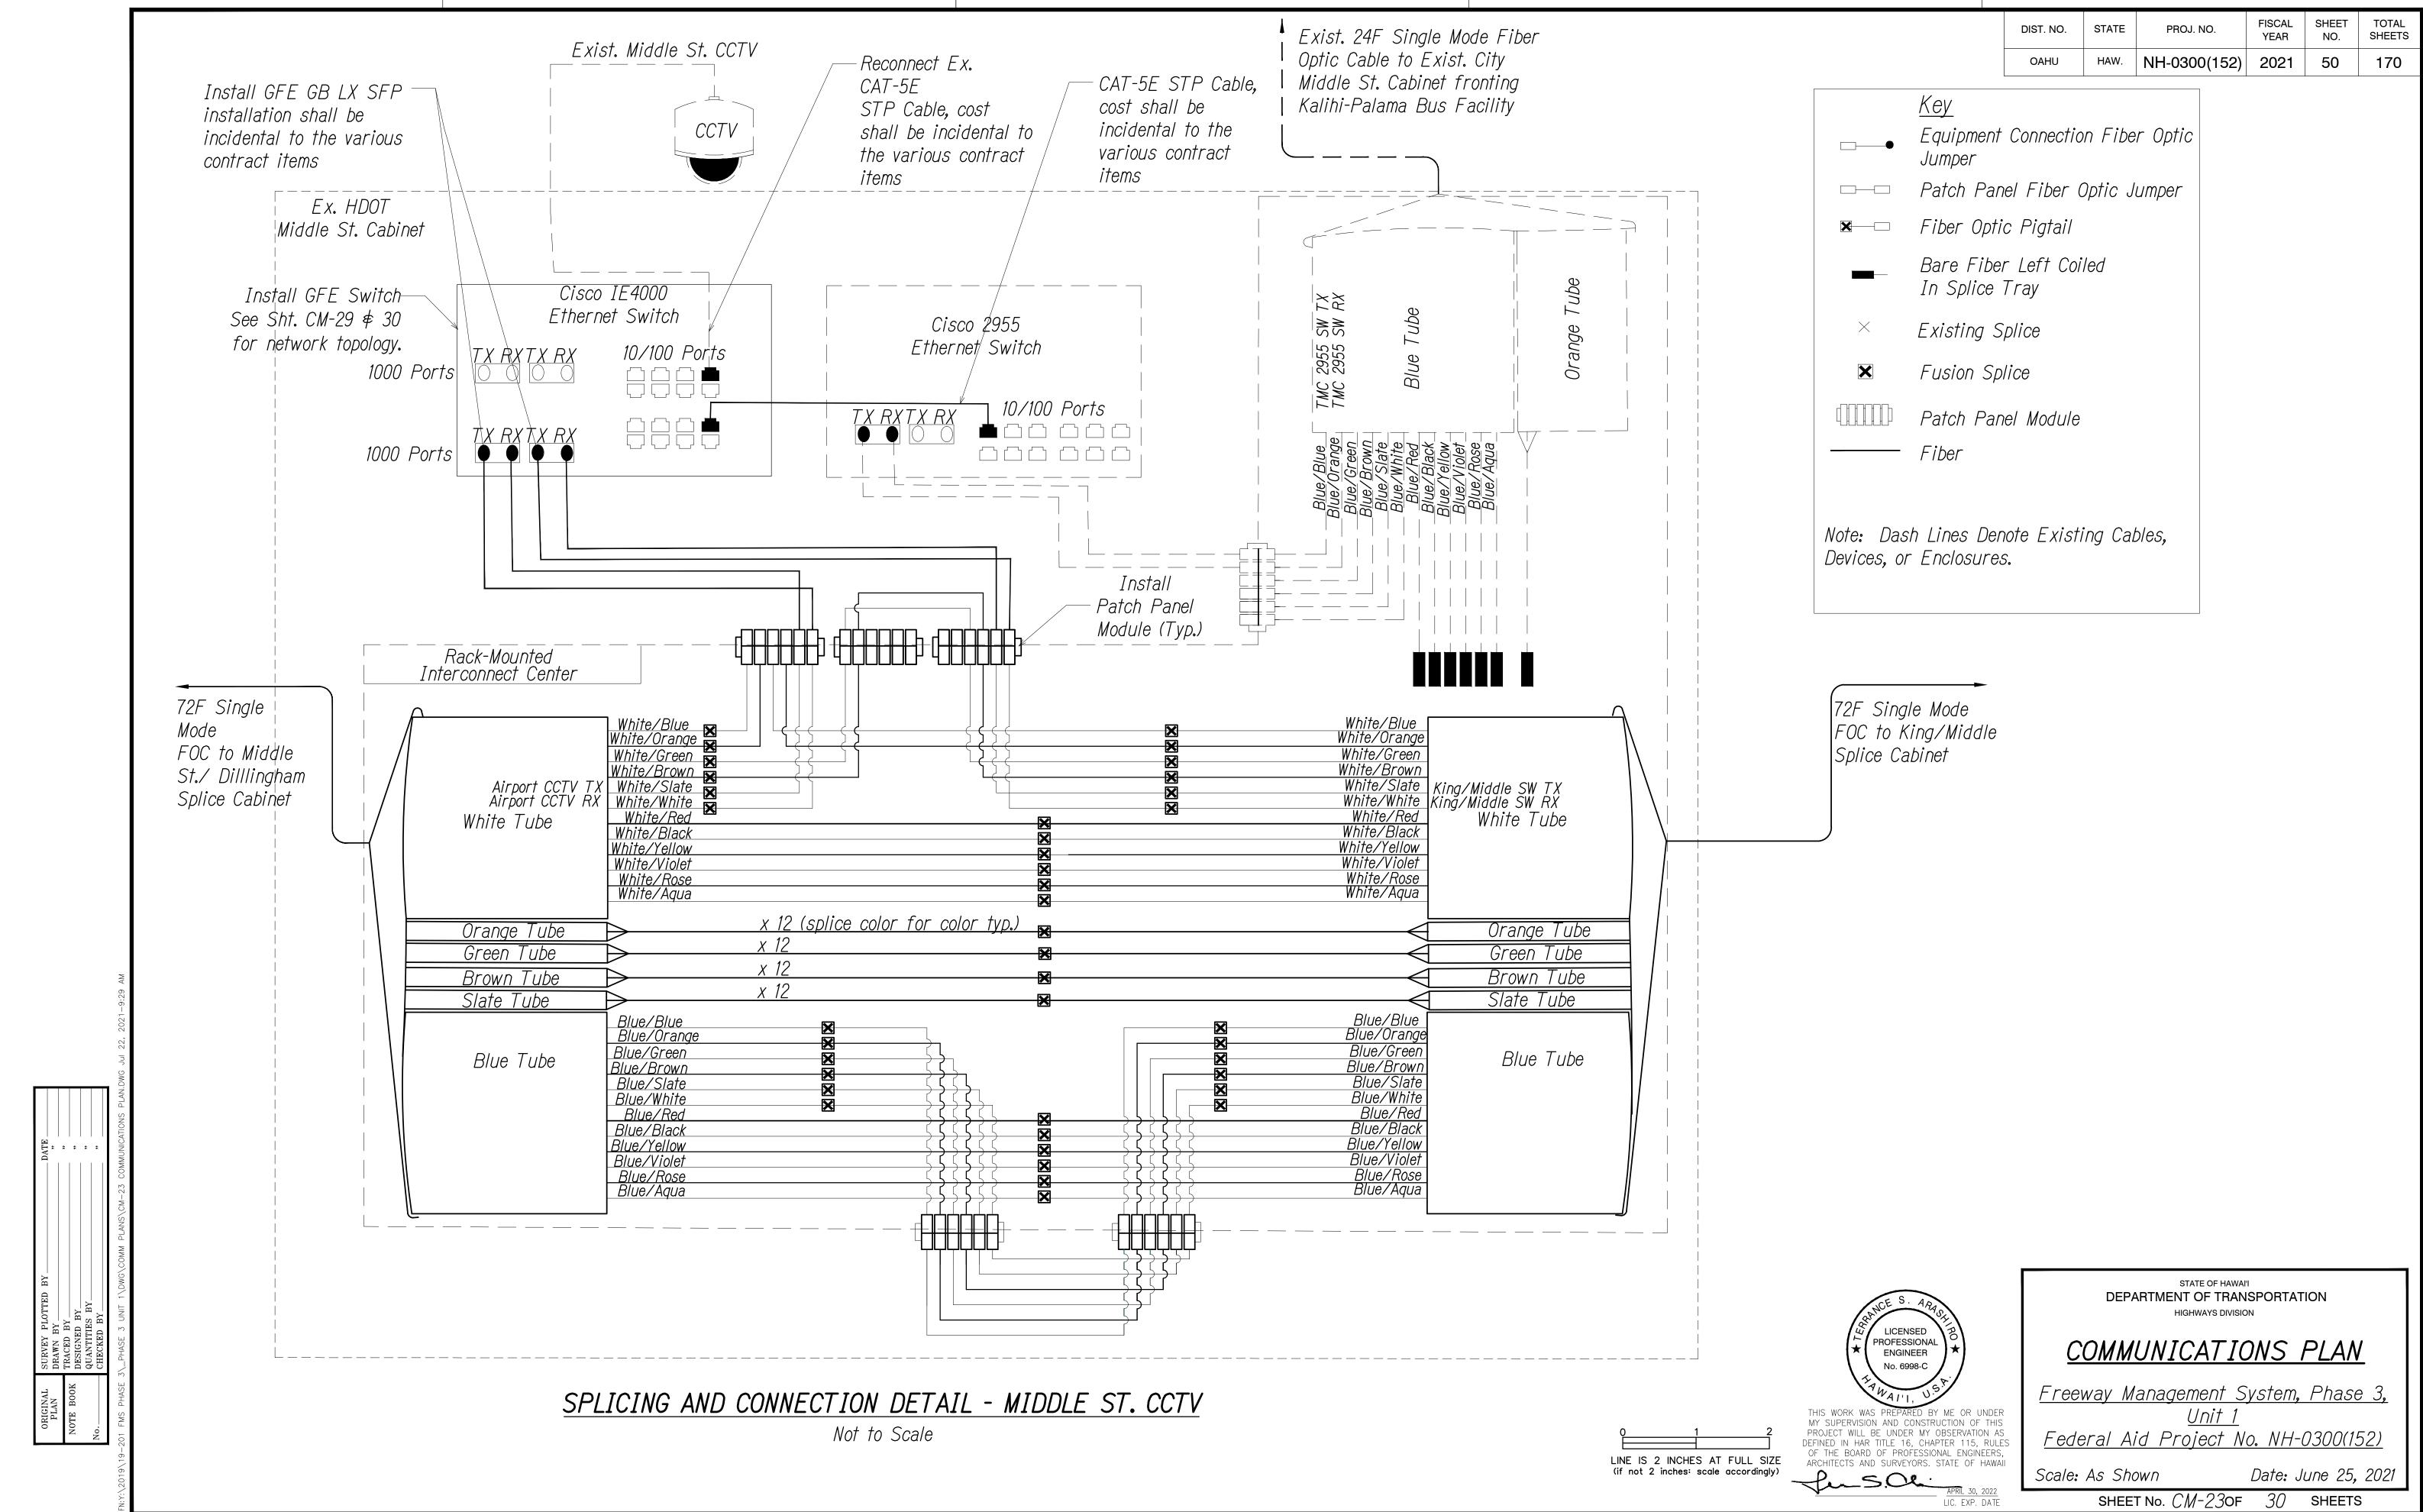

FISCAL YEAR SHEET NO. TOTAL SHEETS STATE PROJ. NO. DIST. NO. NH-0300(152) 2021 34 OAHU

- Coordinate and verify with City DTS \$ Engineer before performing any splices.
- 2. Contractor shall document all splices and assignments used.
- 3. Install LX 1000Base SFP in each new switch connection unless noted otherwise.