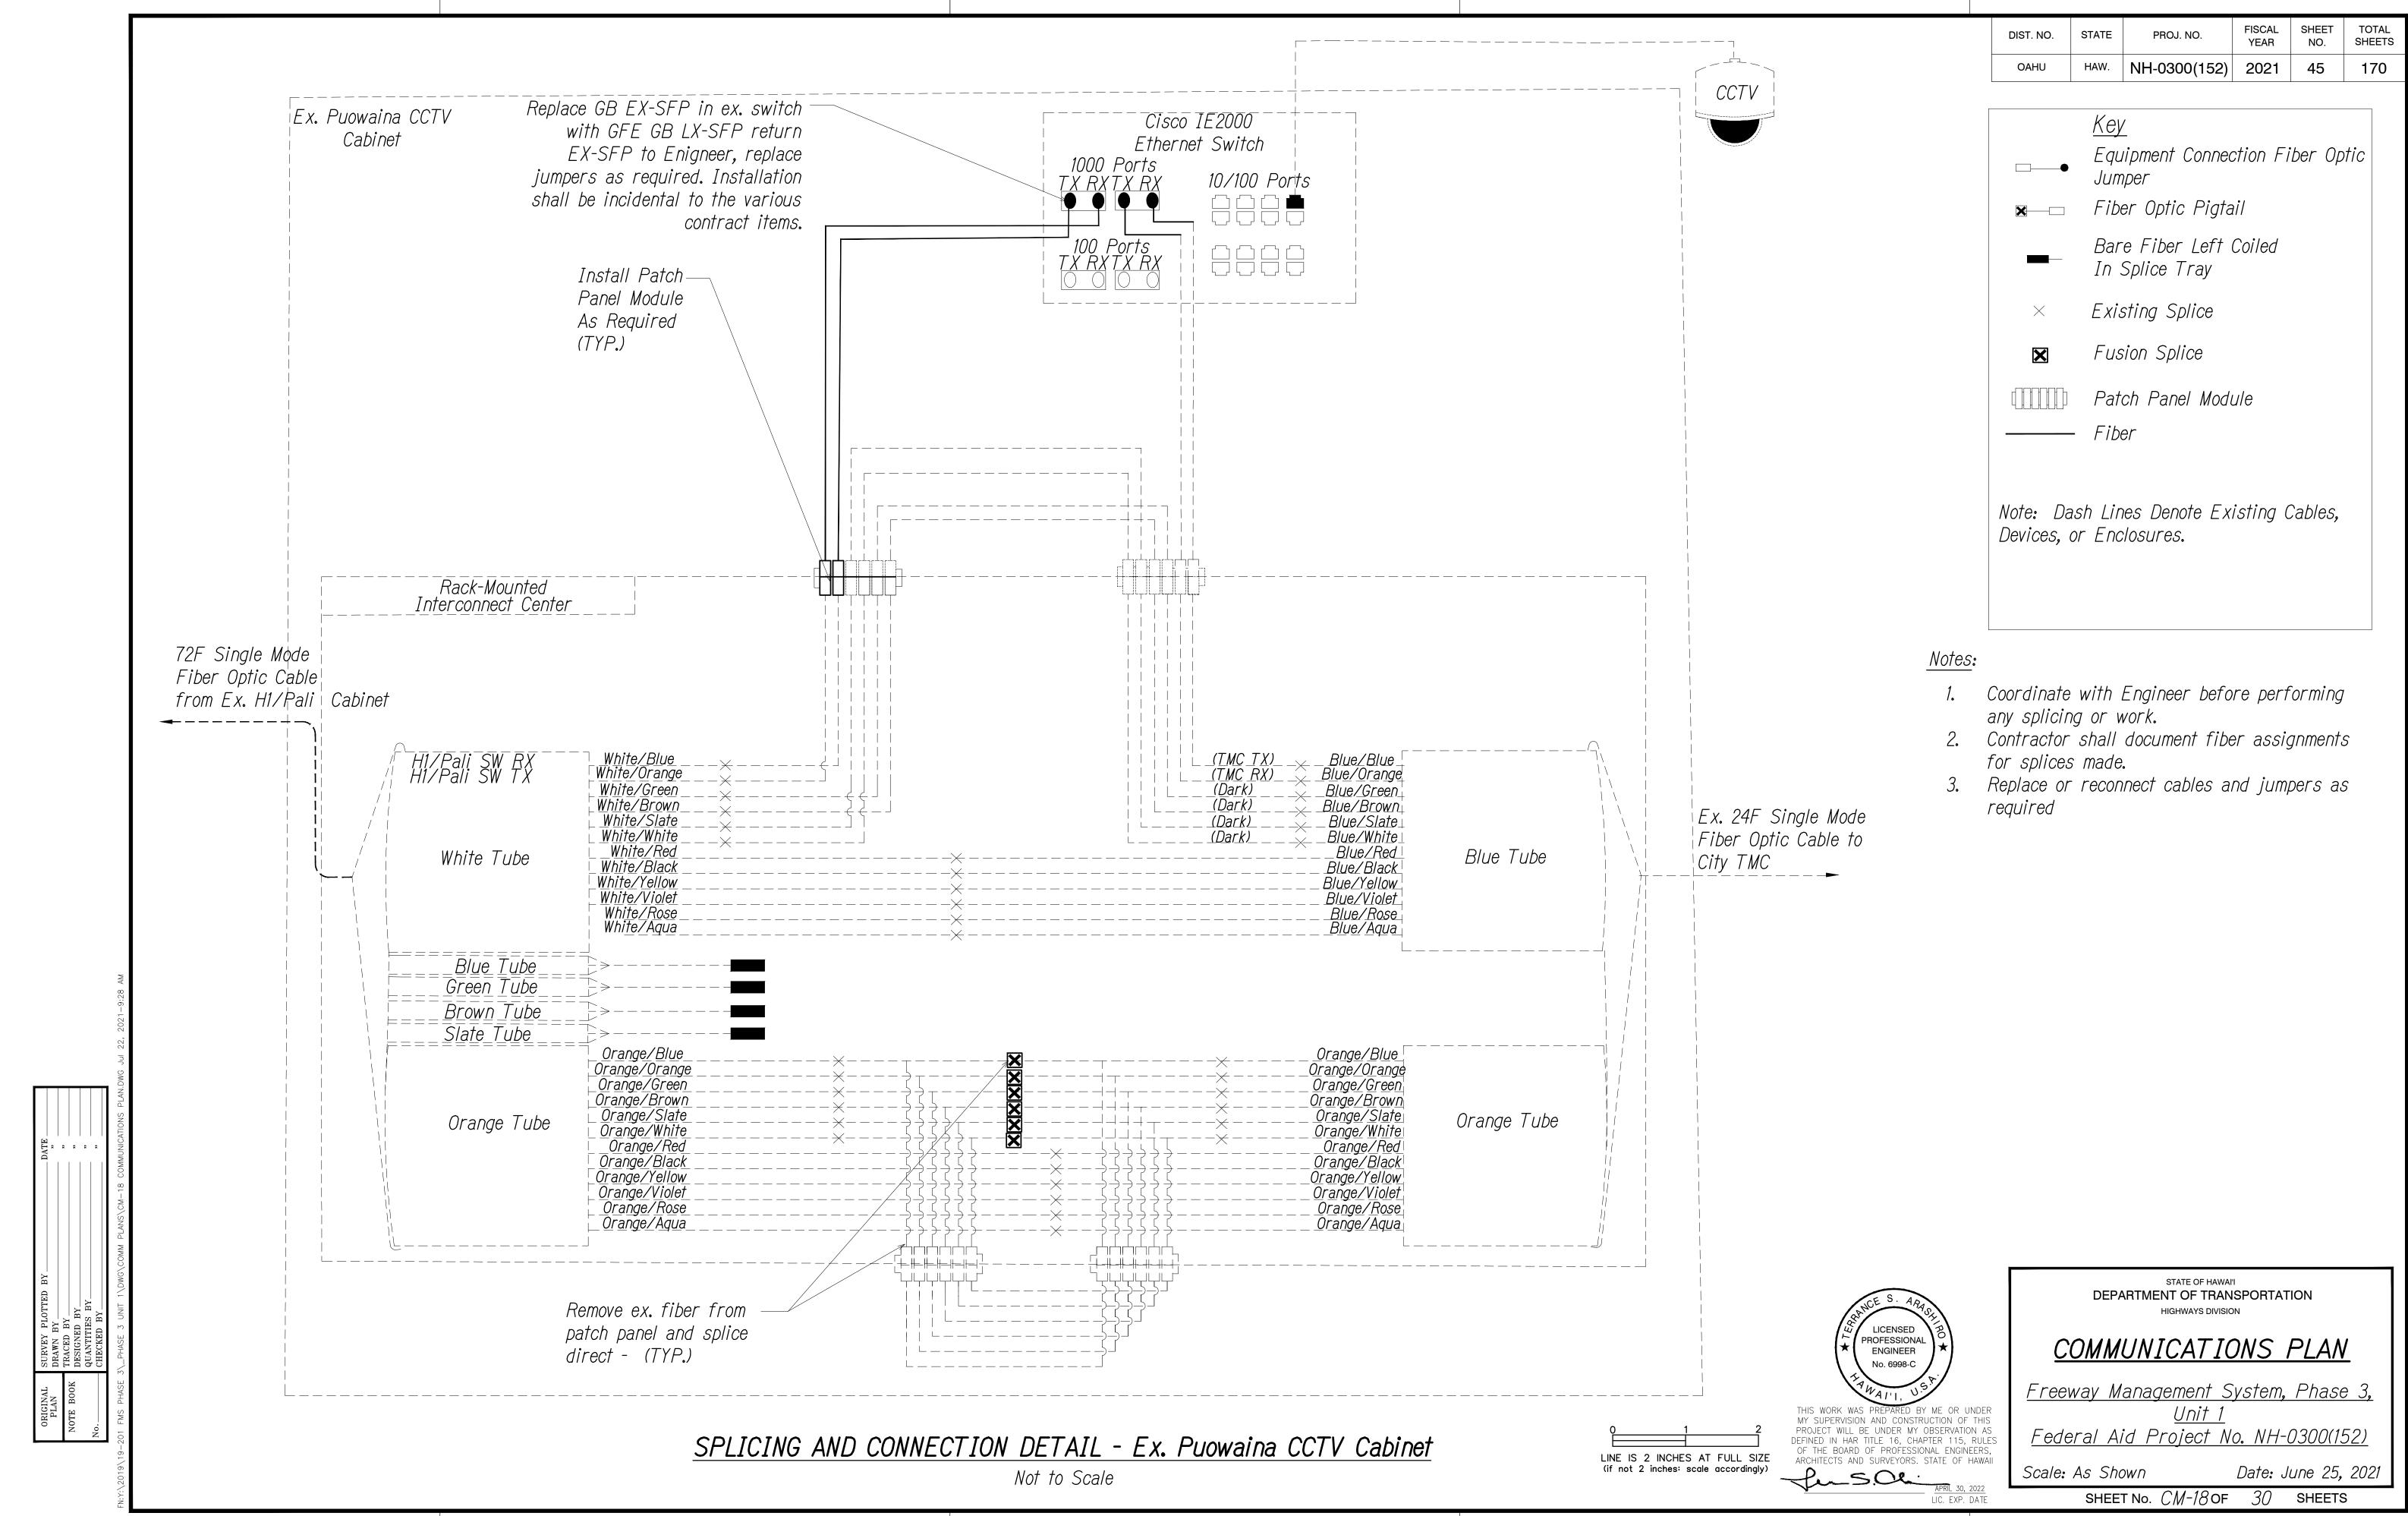

FISCAL YEAR SHEET NO. TOTAL SHEETS STATE PROJ. NO. DIST. NO. NH-0300(152) 2021 34 OAHU

- Coordinate and verify with City DTS \$ Engineer before performing any splices.
- 2. Contractor shall document all splices and assignments used.
- 3. Install LX 1000Base SFP in each new switch connection unless noted otherwise.