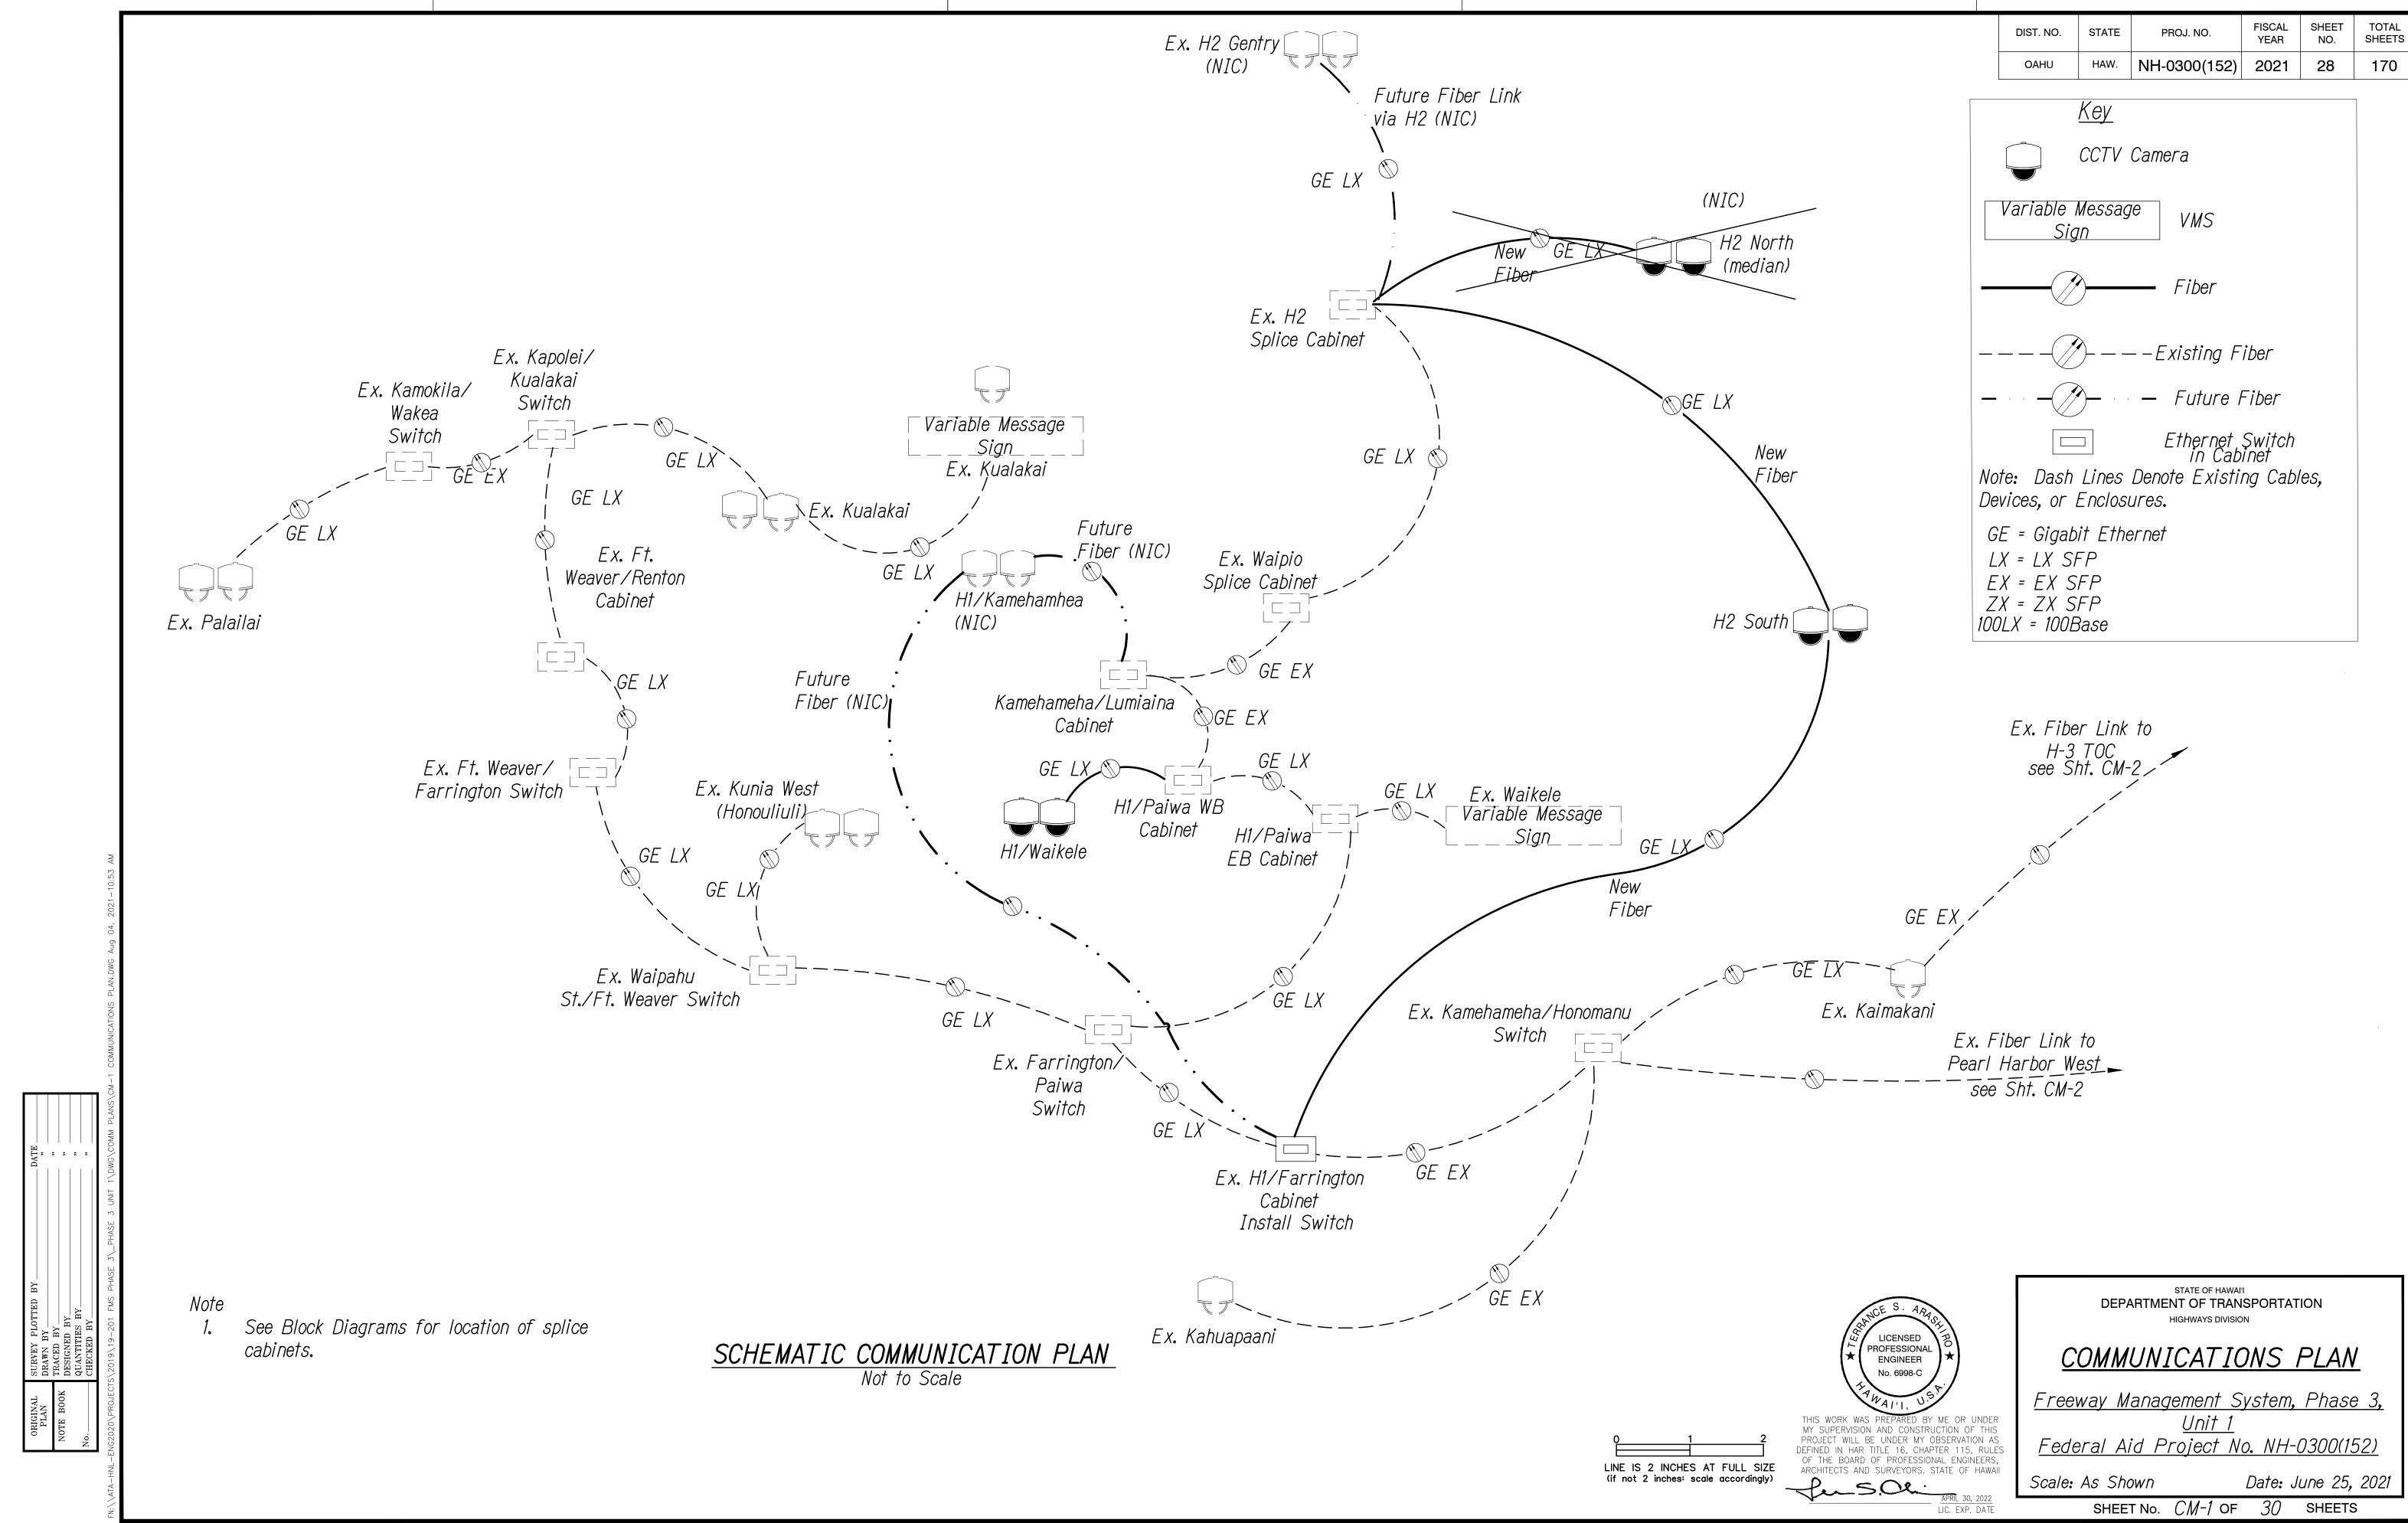

## COMMUNICATIONS PLAN

Freeway Management System, Phase 3

Federal Aid Project No. NH-0300(152)

Scale: As Shown

Date: June 25, 2021 SHEET No. CM-7 OF 30 SHEETS

SPLICING AND CONNECTION DETAIL - Ex. Kamehameha/Honomanu City Cabinet Not to Scale