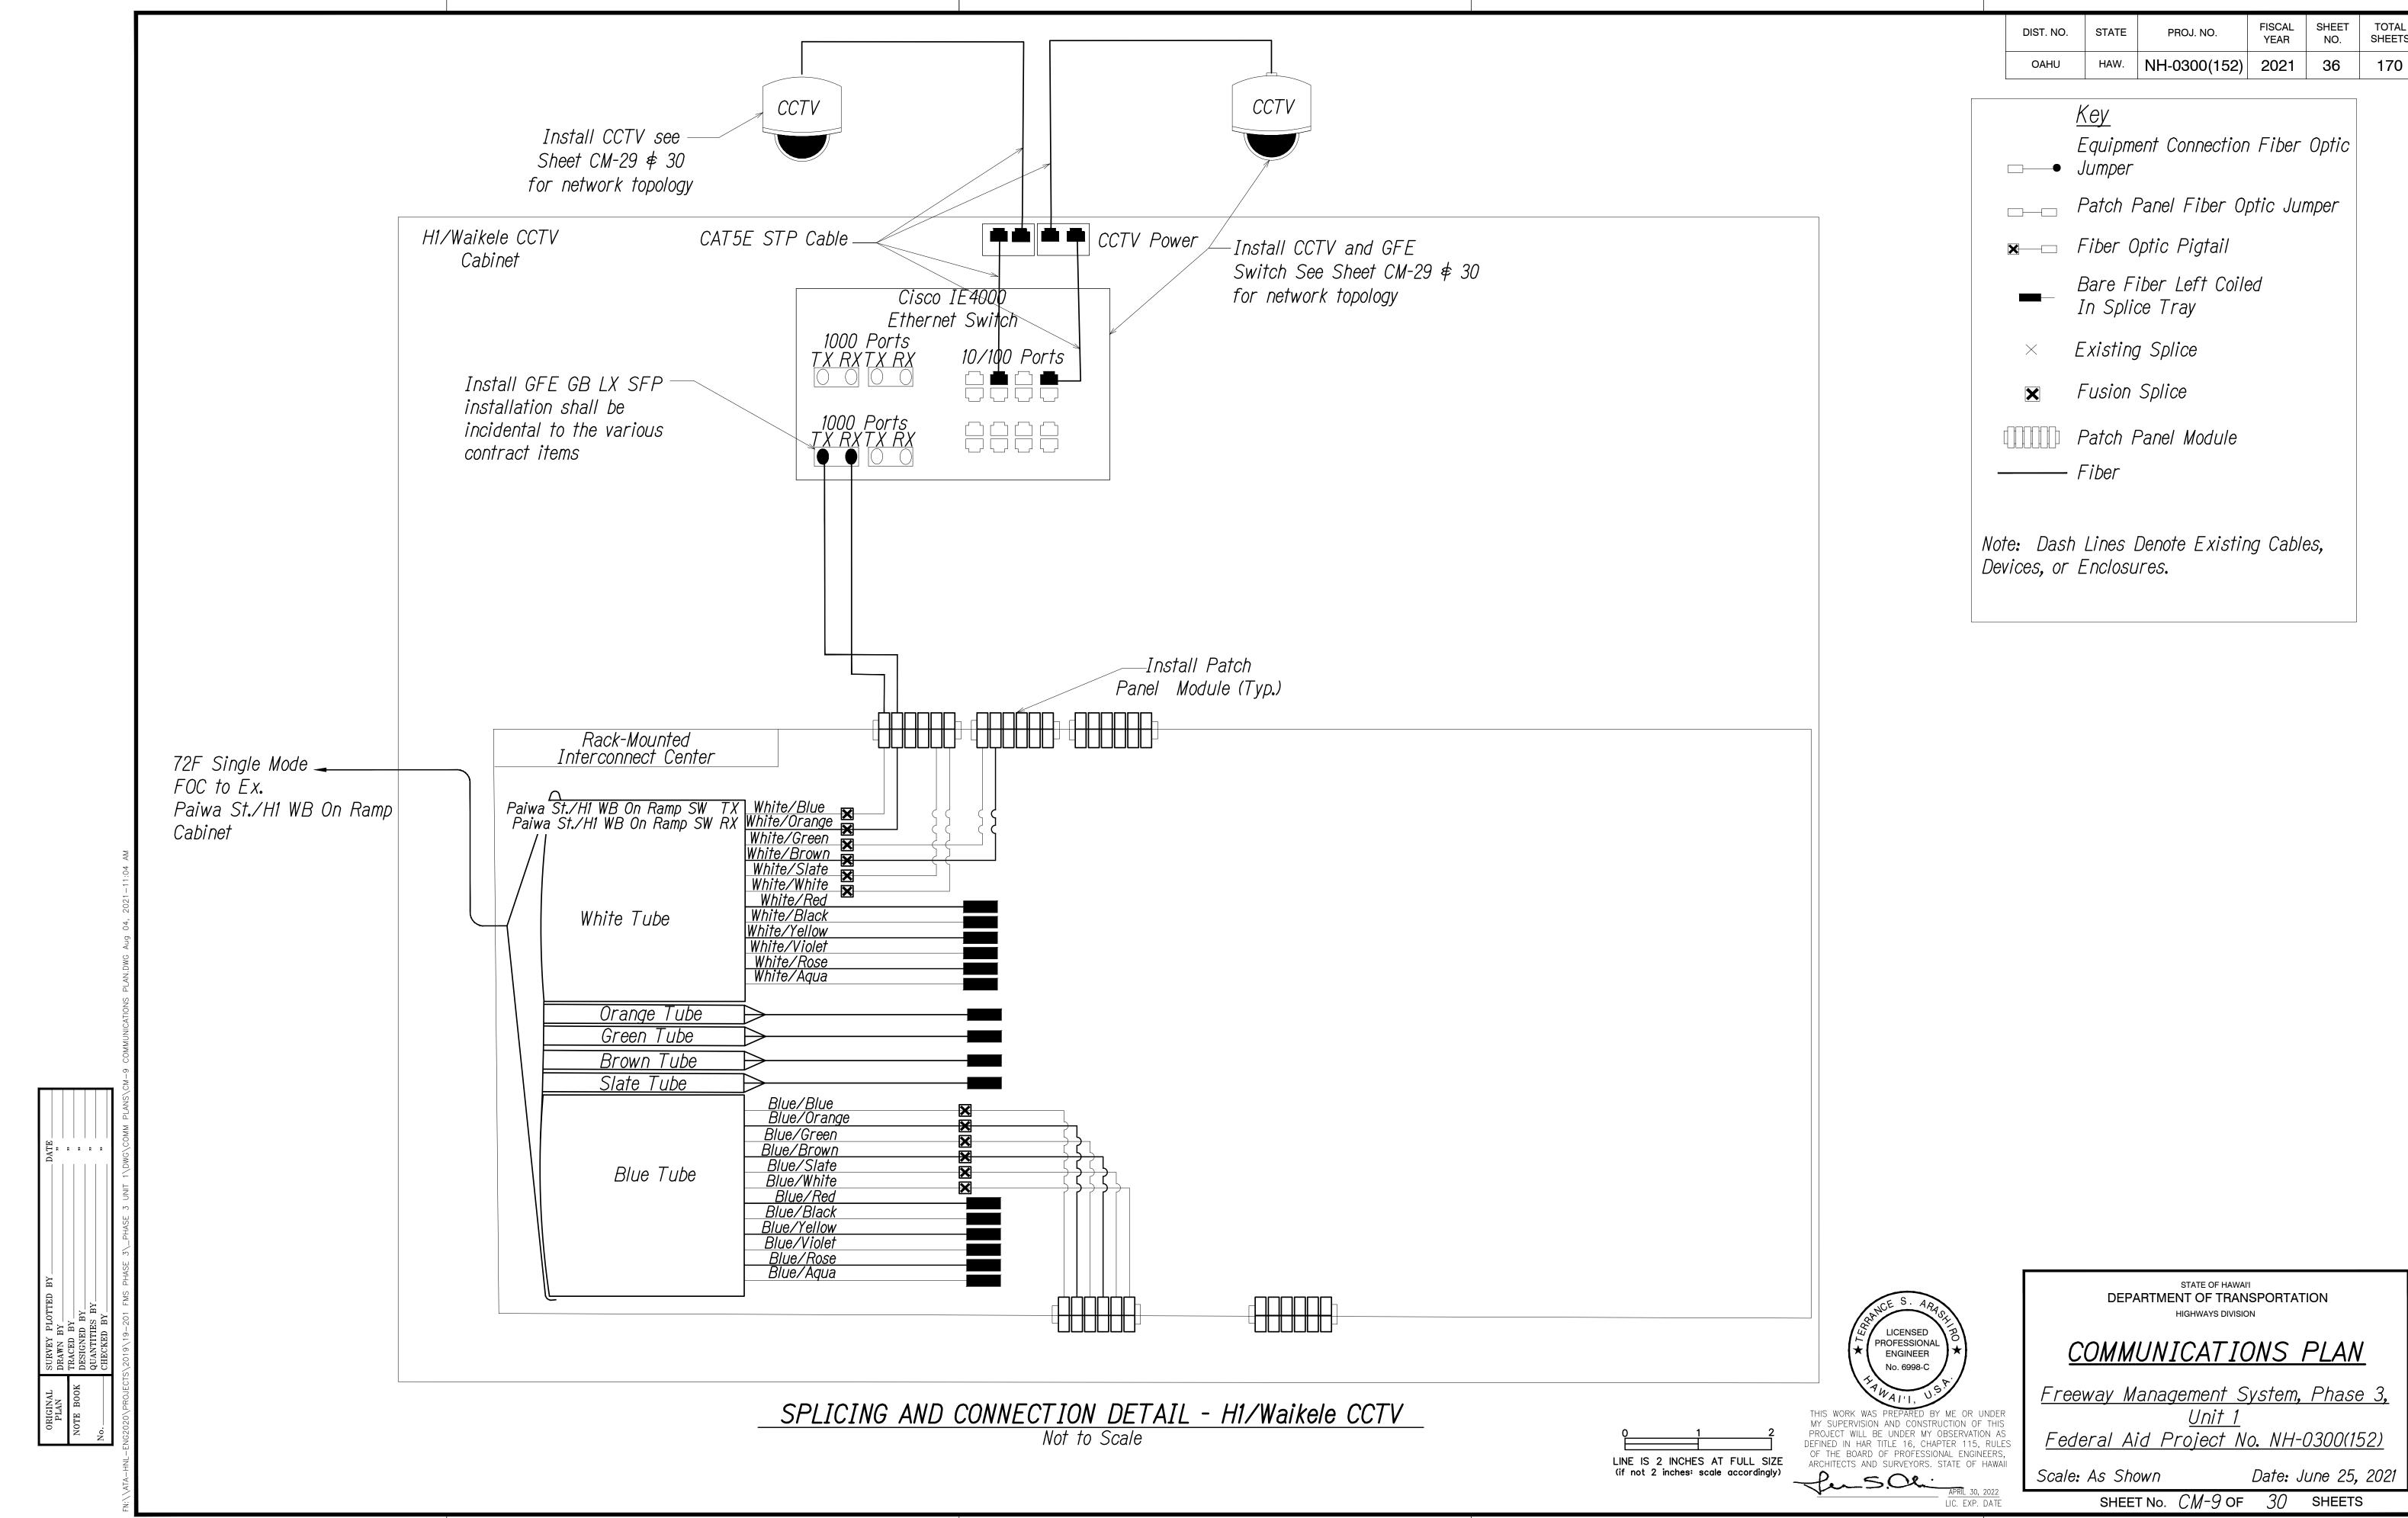

### COMMUNICATIONS PLAN

Freeway Management System, Phase 3,

Federal Aid Project No. NH-0300(152)

Scale: As Shown

Date: June 25, 2021 SHEET No. CM-15 OF 30 SHEETS

SPLICING AND CONNECTION DETAIL - Waihona Bridge Splice Cabinet Not to Scale