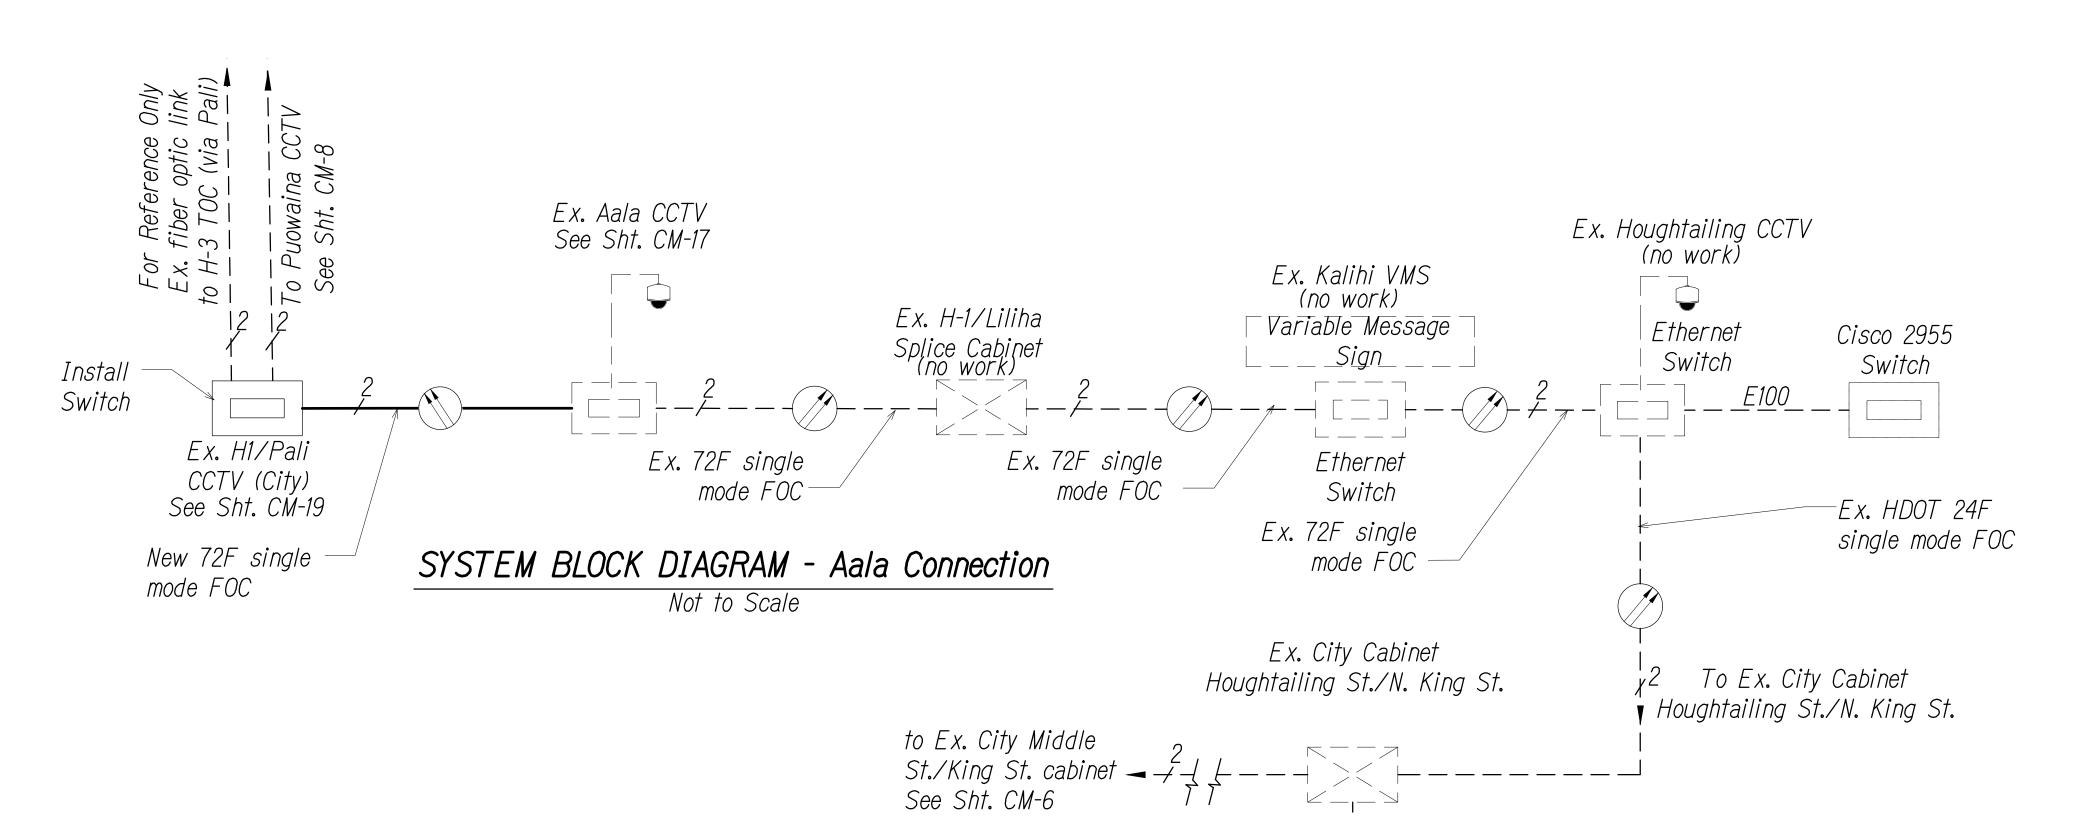

FISCAL YEAR SHEET NO. TOTAL SHEETS STATE PROJ. NO. DIST. NO. NH-0300(152) 2021 34 OAHU



- Coordinate and verify with City DTS \$ Engineer before performing any splices.
- 2. Contractor shall document all splices and assignments used.
- 3. Install LX 1000Base SFP in each new switch connection unless noted otherwise.



STATE OF HAWAI'I DEPARTMENT OF TRANSPORTATION HIGHWAYS DIVISION

## COMMUNICATIONS PLAN

Freeway Management System, Phase 3

Federal Aid Project No. NH-0300(152)

Scale: As Shown

Date: June 25, 2021 SHEET No. CM-7 OF 30 SHEETS

















SPLICING AND CONNECTION DETAIL - Ex. Kamehameha/Honomanu City Cabinet Not to Scale





DEPARTMENT OF TRANSPORTATION

### COMMUNICATIONS PLAN

Freeway Management System, Phase 3,

Federal Aid Project No. NH-0300(152)

Scale: As Sho