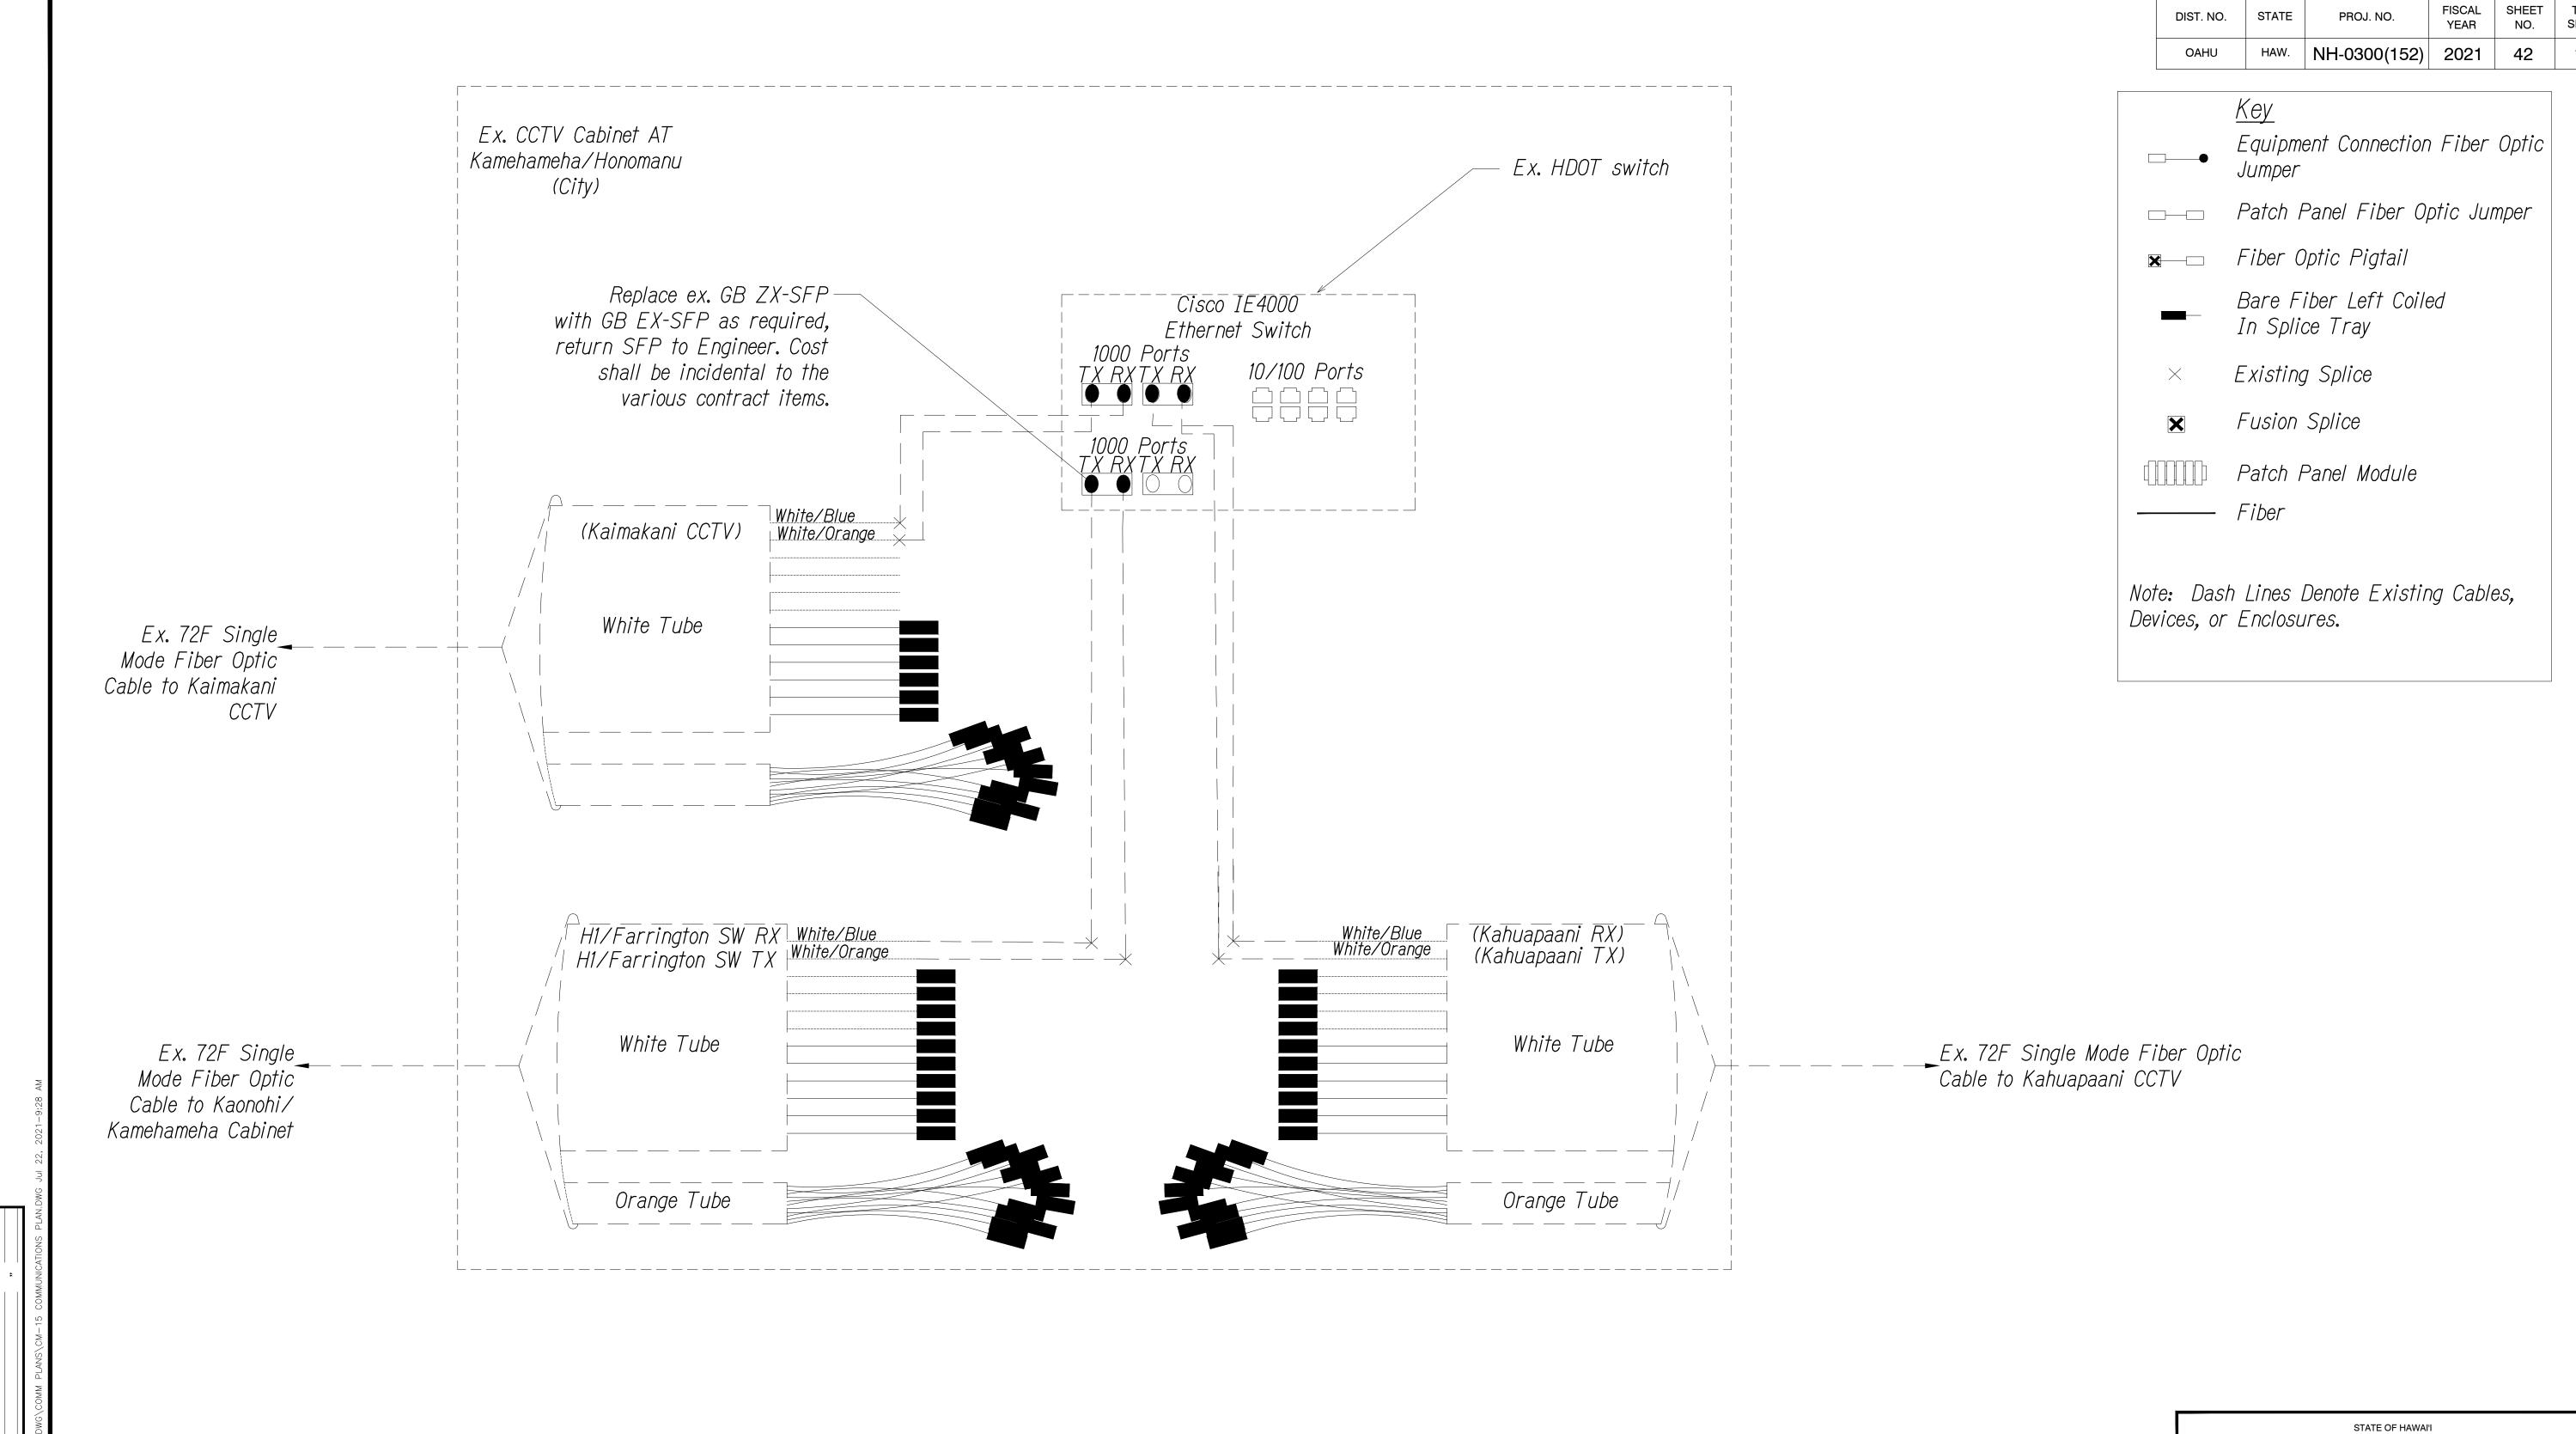

FISCAL YEAR SHEET NO. TOTAL SHEETS STATE PROJ. NO. DIST. NO. NH-0300(152) 2021 34 OAHU

- Coordinate and verify with City DTS \$ Engineer before performing any splices.
- 2. Contractor shall document all splices and assignments used.
- 3. Install LX 1000Base SFP in each new switch connection unless noted otherwise.

## COMMUNICATIONS PLAN

Freeway Management System, Phase 3

Federal Aid Project No. NH-0300(152)

Scale: As Shown

Date: June 25, 2021 SHEET No. CM-7 OF 30 SHEETS

SPLICING AND CONNECTION DETAIL - Ex. Kamehameha/Honomanu City Cabinet Not to Scale