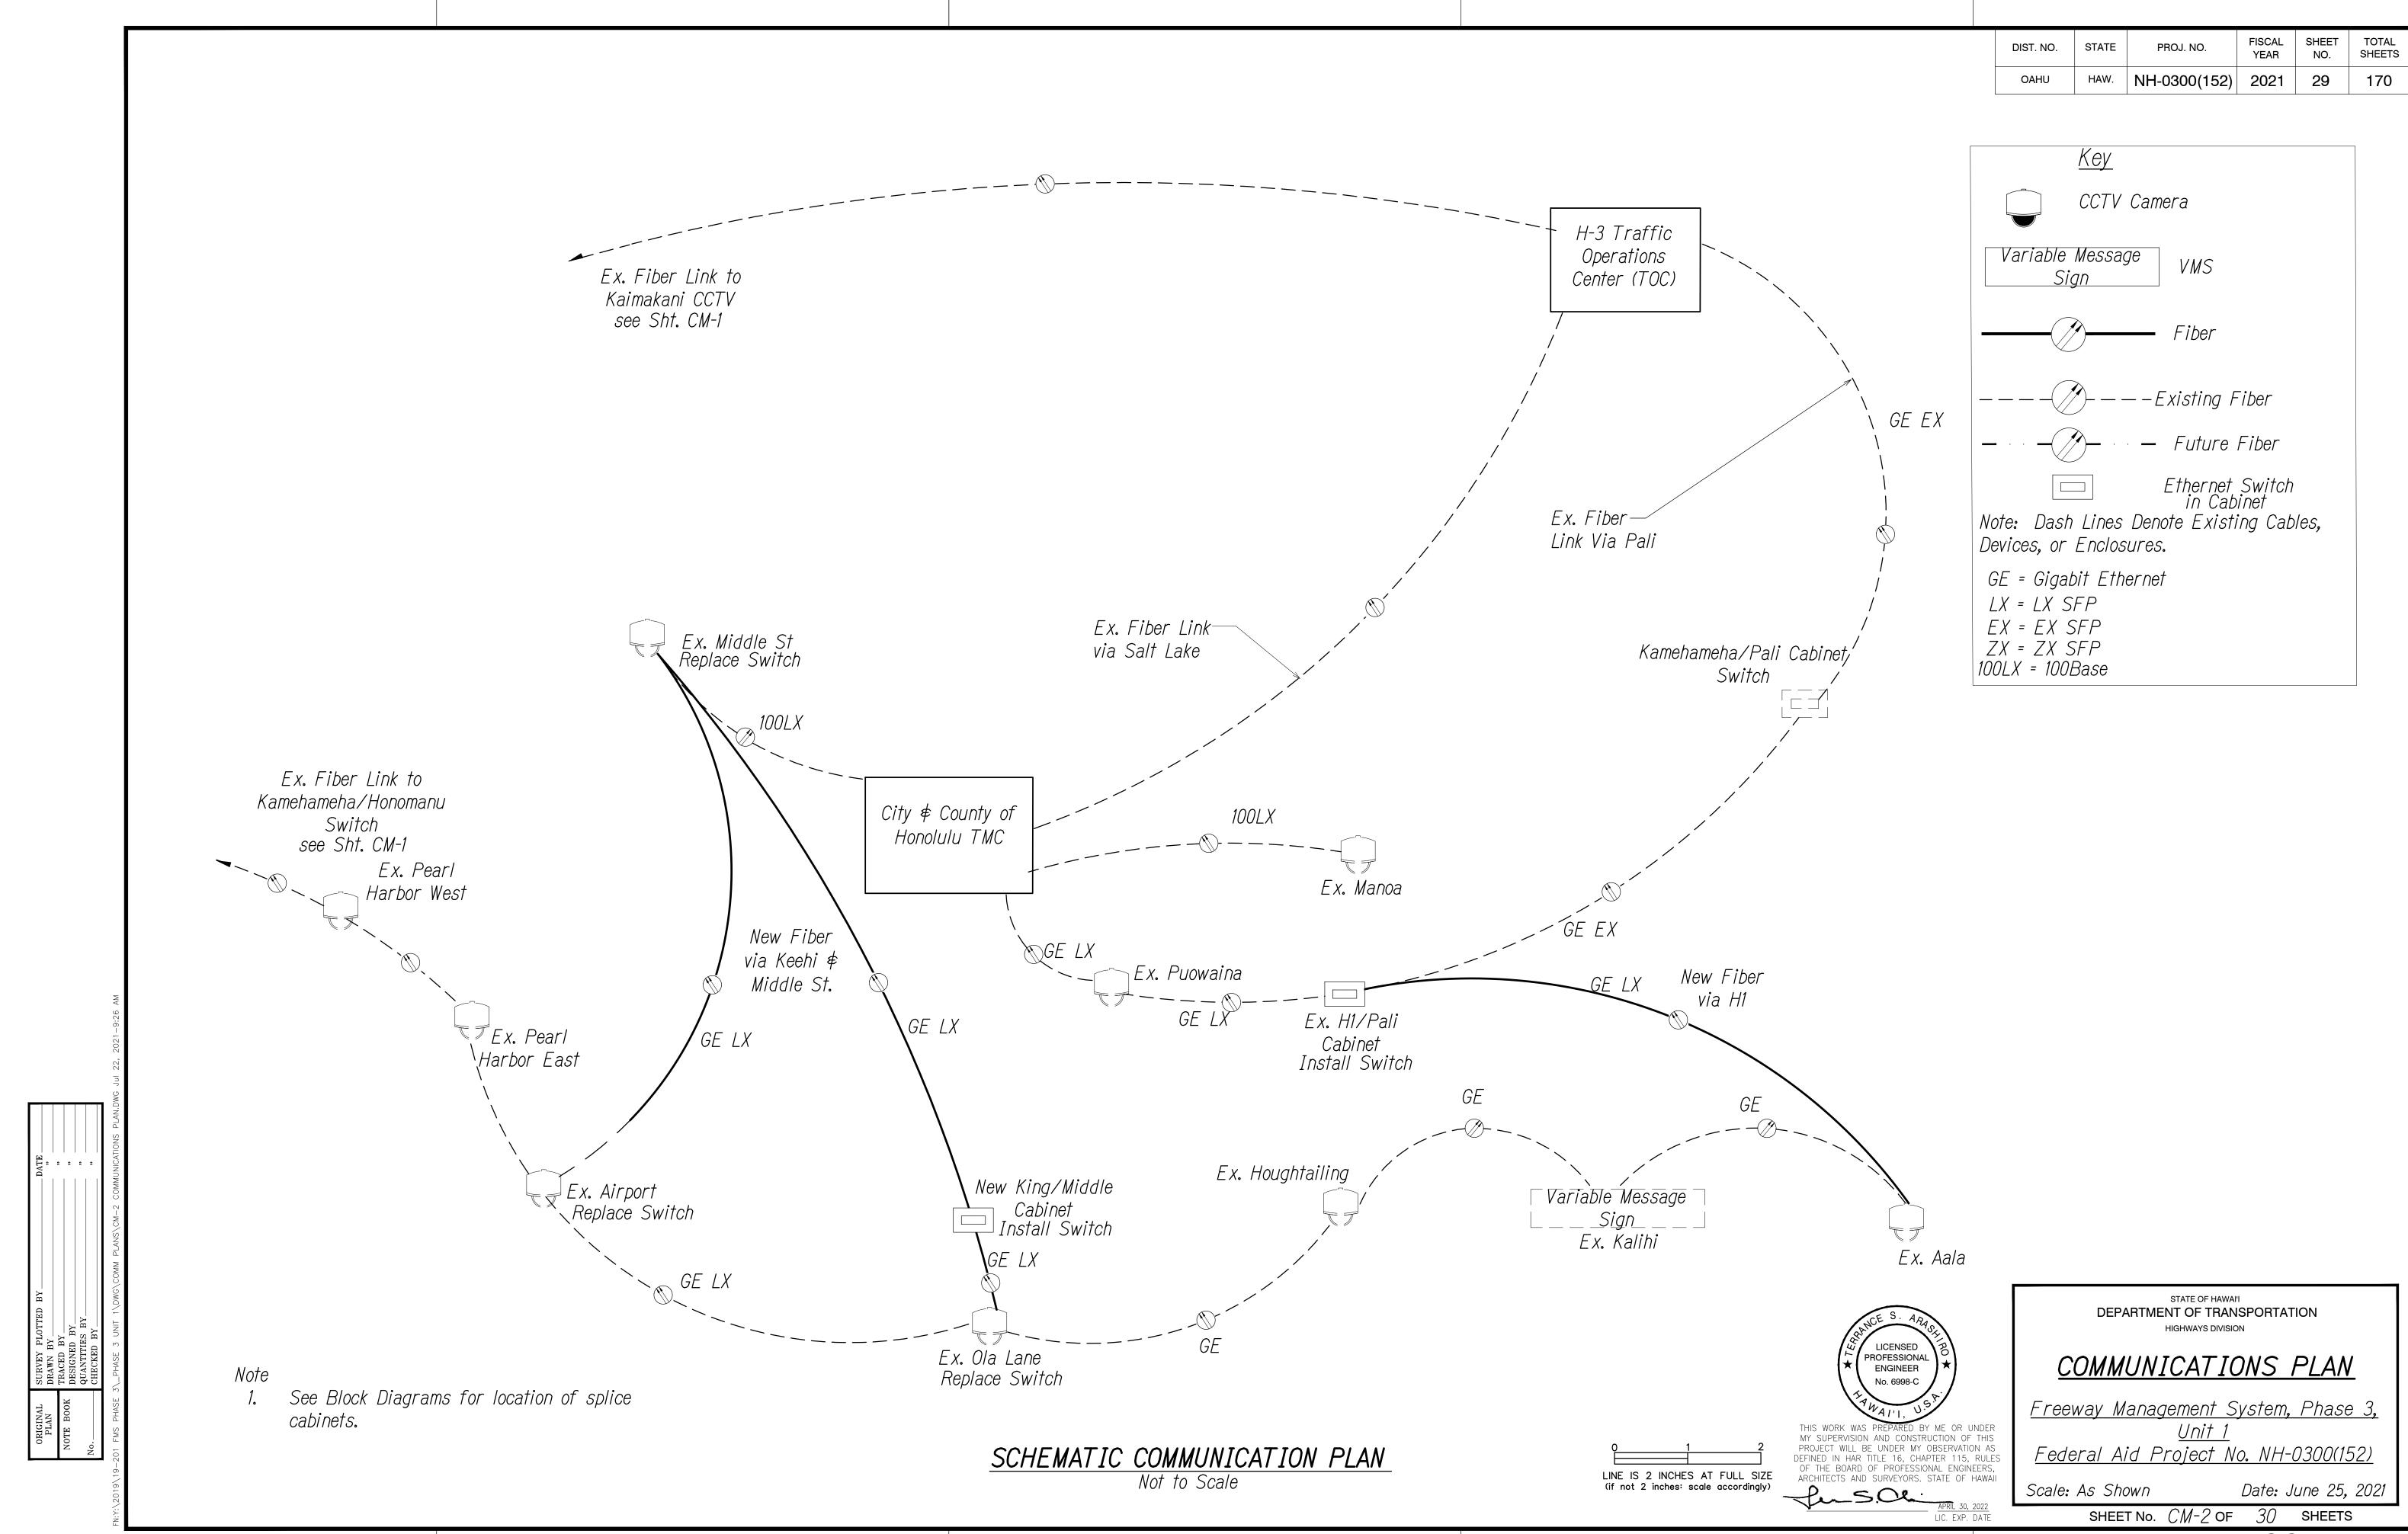

### COMMUNICATIONS PLAN

Freeway Management System, Phase 3,

Federal Aid Project No. NH-0300(152)

Scale: As Shown

Date: June 25, 2021 SHEET No. CM-15 OF 30 SHEETS

SPLICING AND CONNECTION DETAIL - Waihona Bridge Splice Cabinet Not to Scale