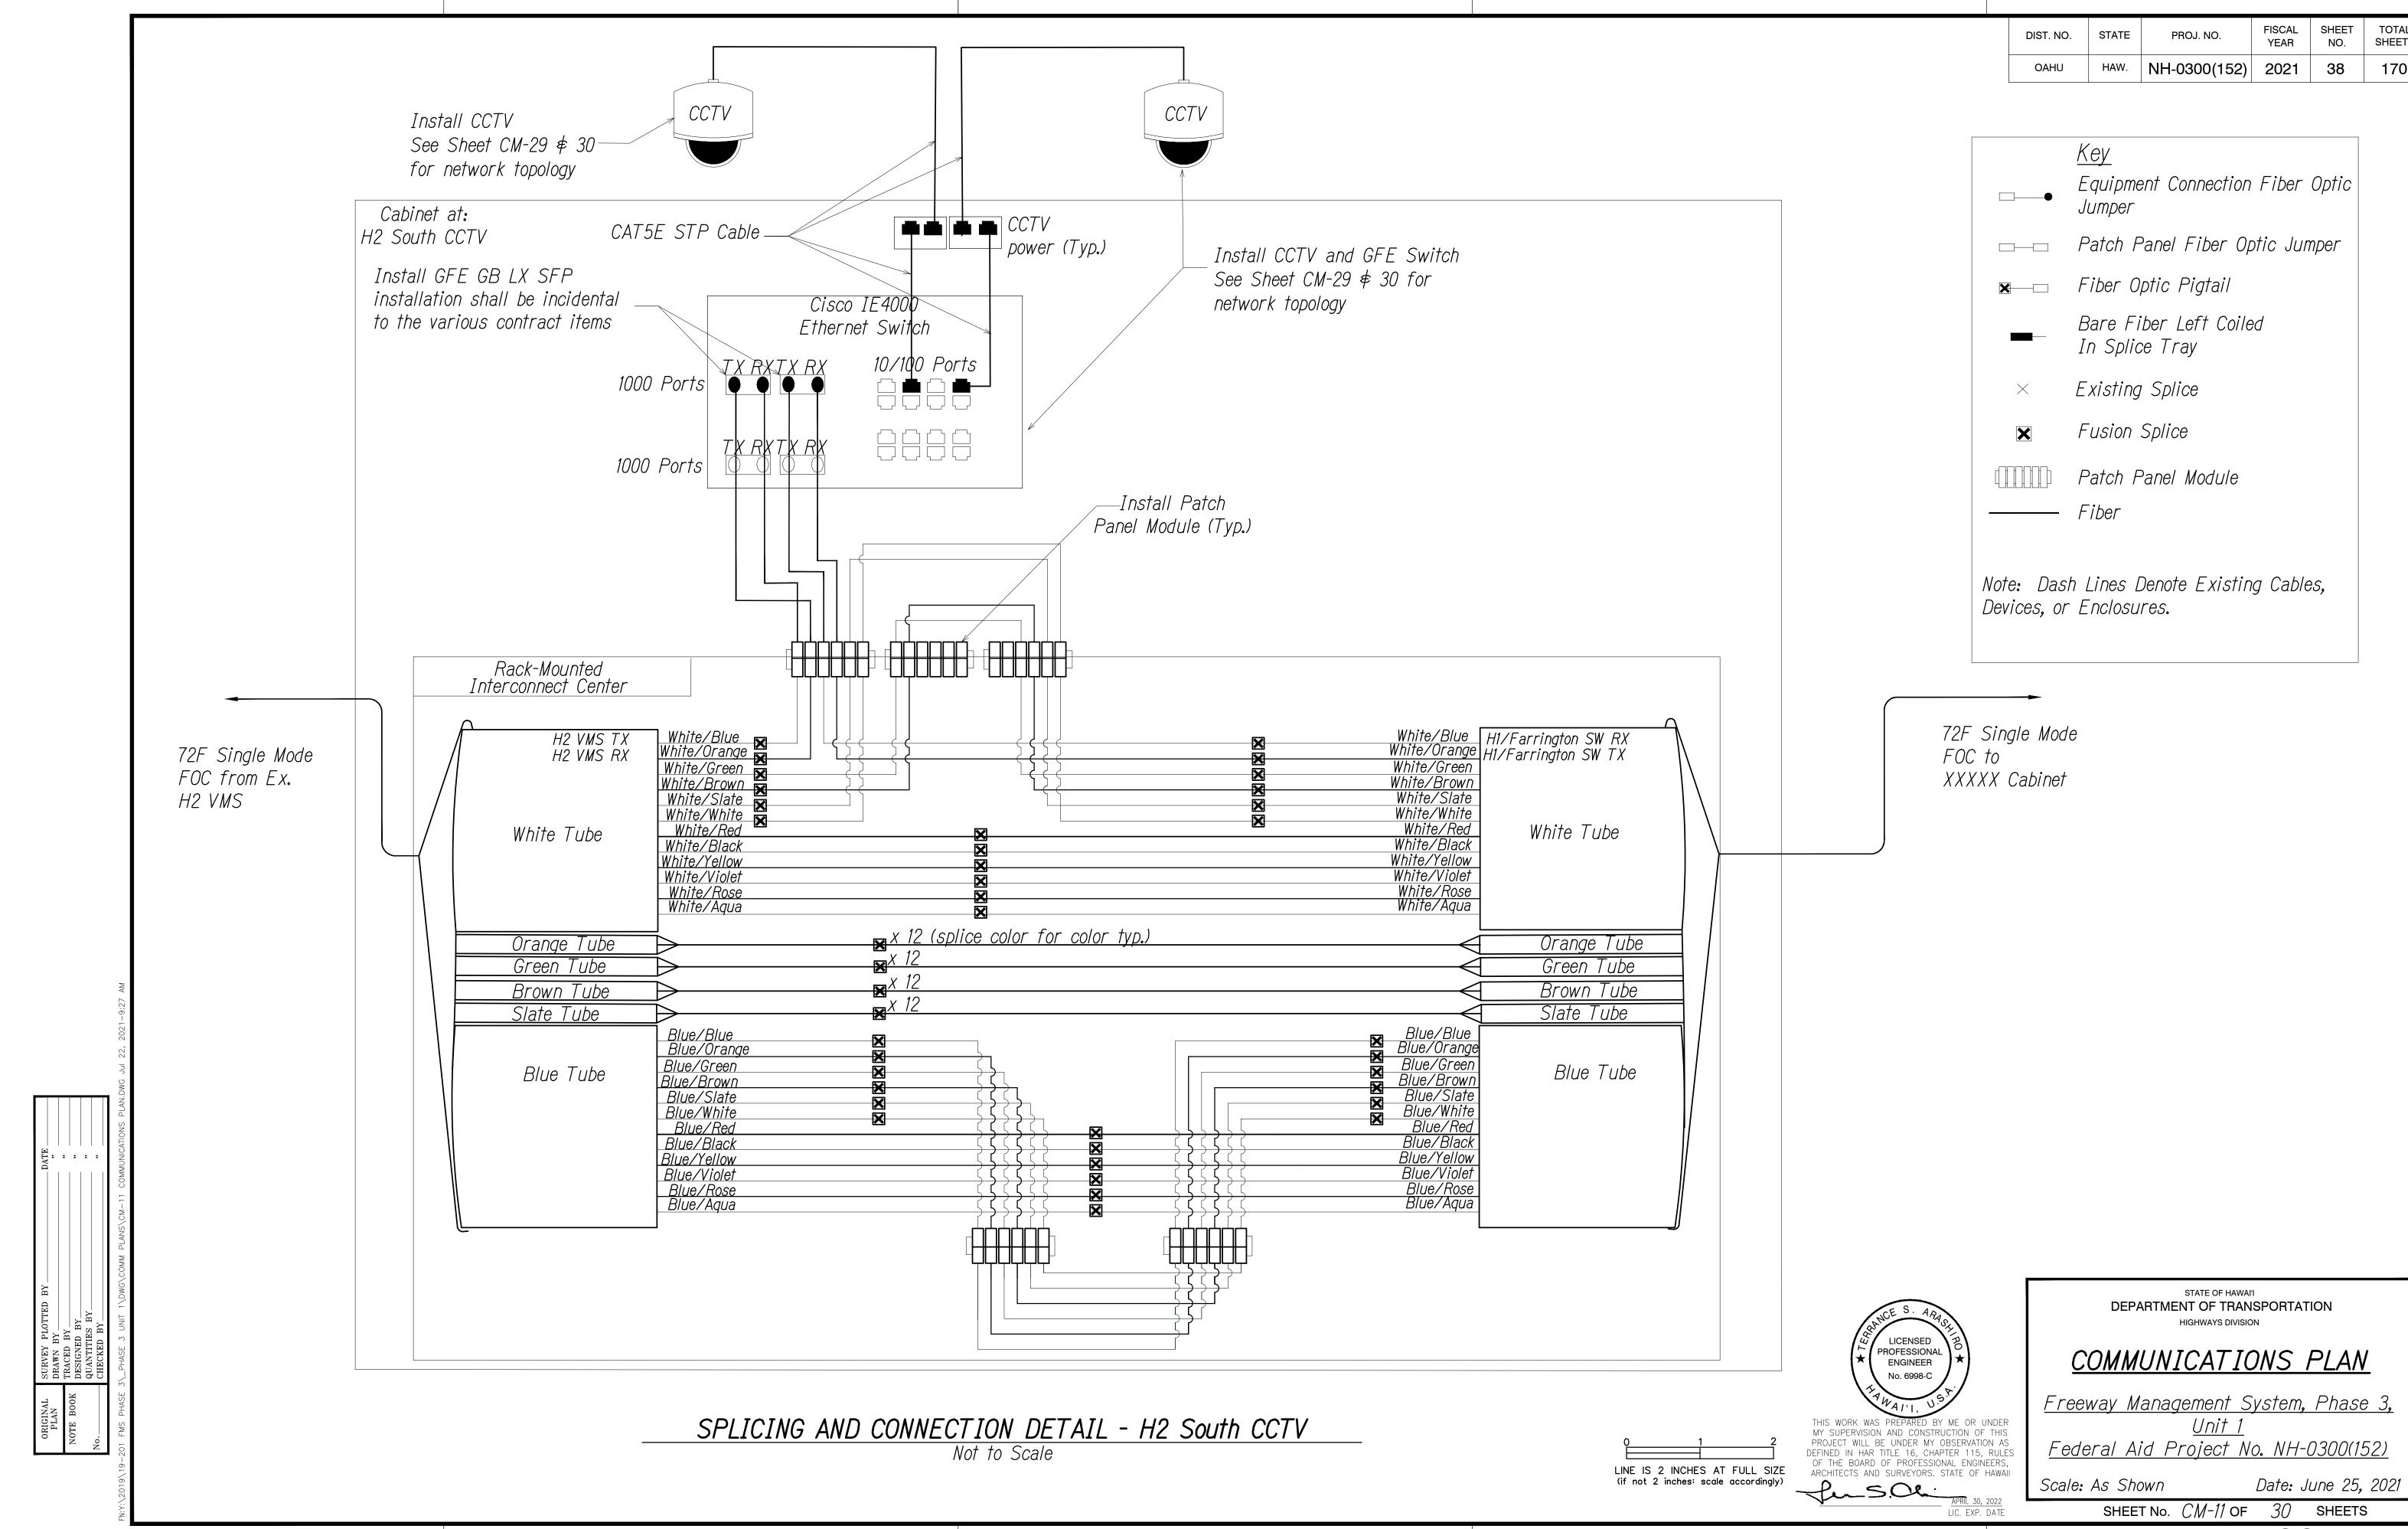

FISCAL YEAR SHEET NO. TOTAL SHEETS STATE PROJ. NO. DIST. NO. NH-0300(152) 2021 34 OAHU

- Coordinate and verify with City DTS \$ Engineer before performing any splices.
- 2. Contractor shall document all splices and assignments used.
- 3. Install LX 1000Base SFP in each new switch connection unless noted otherwise.