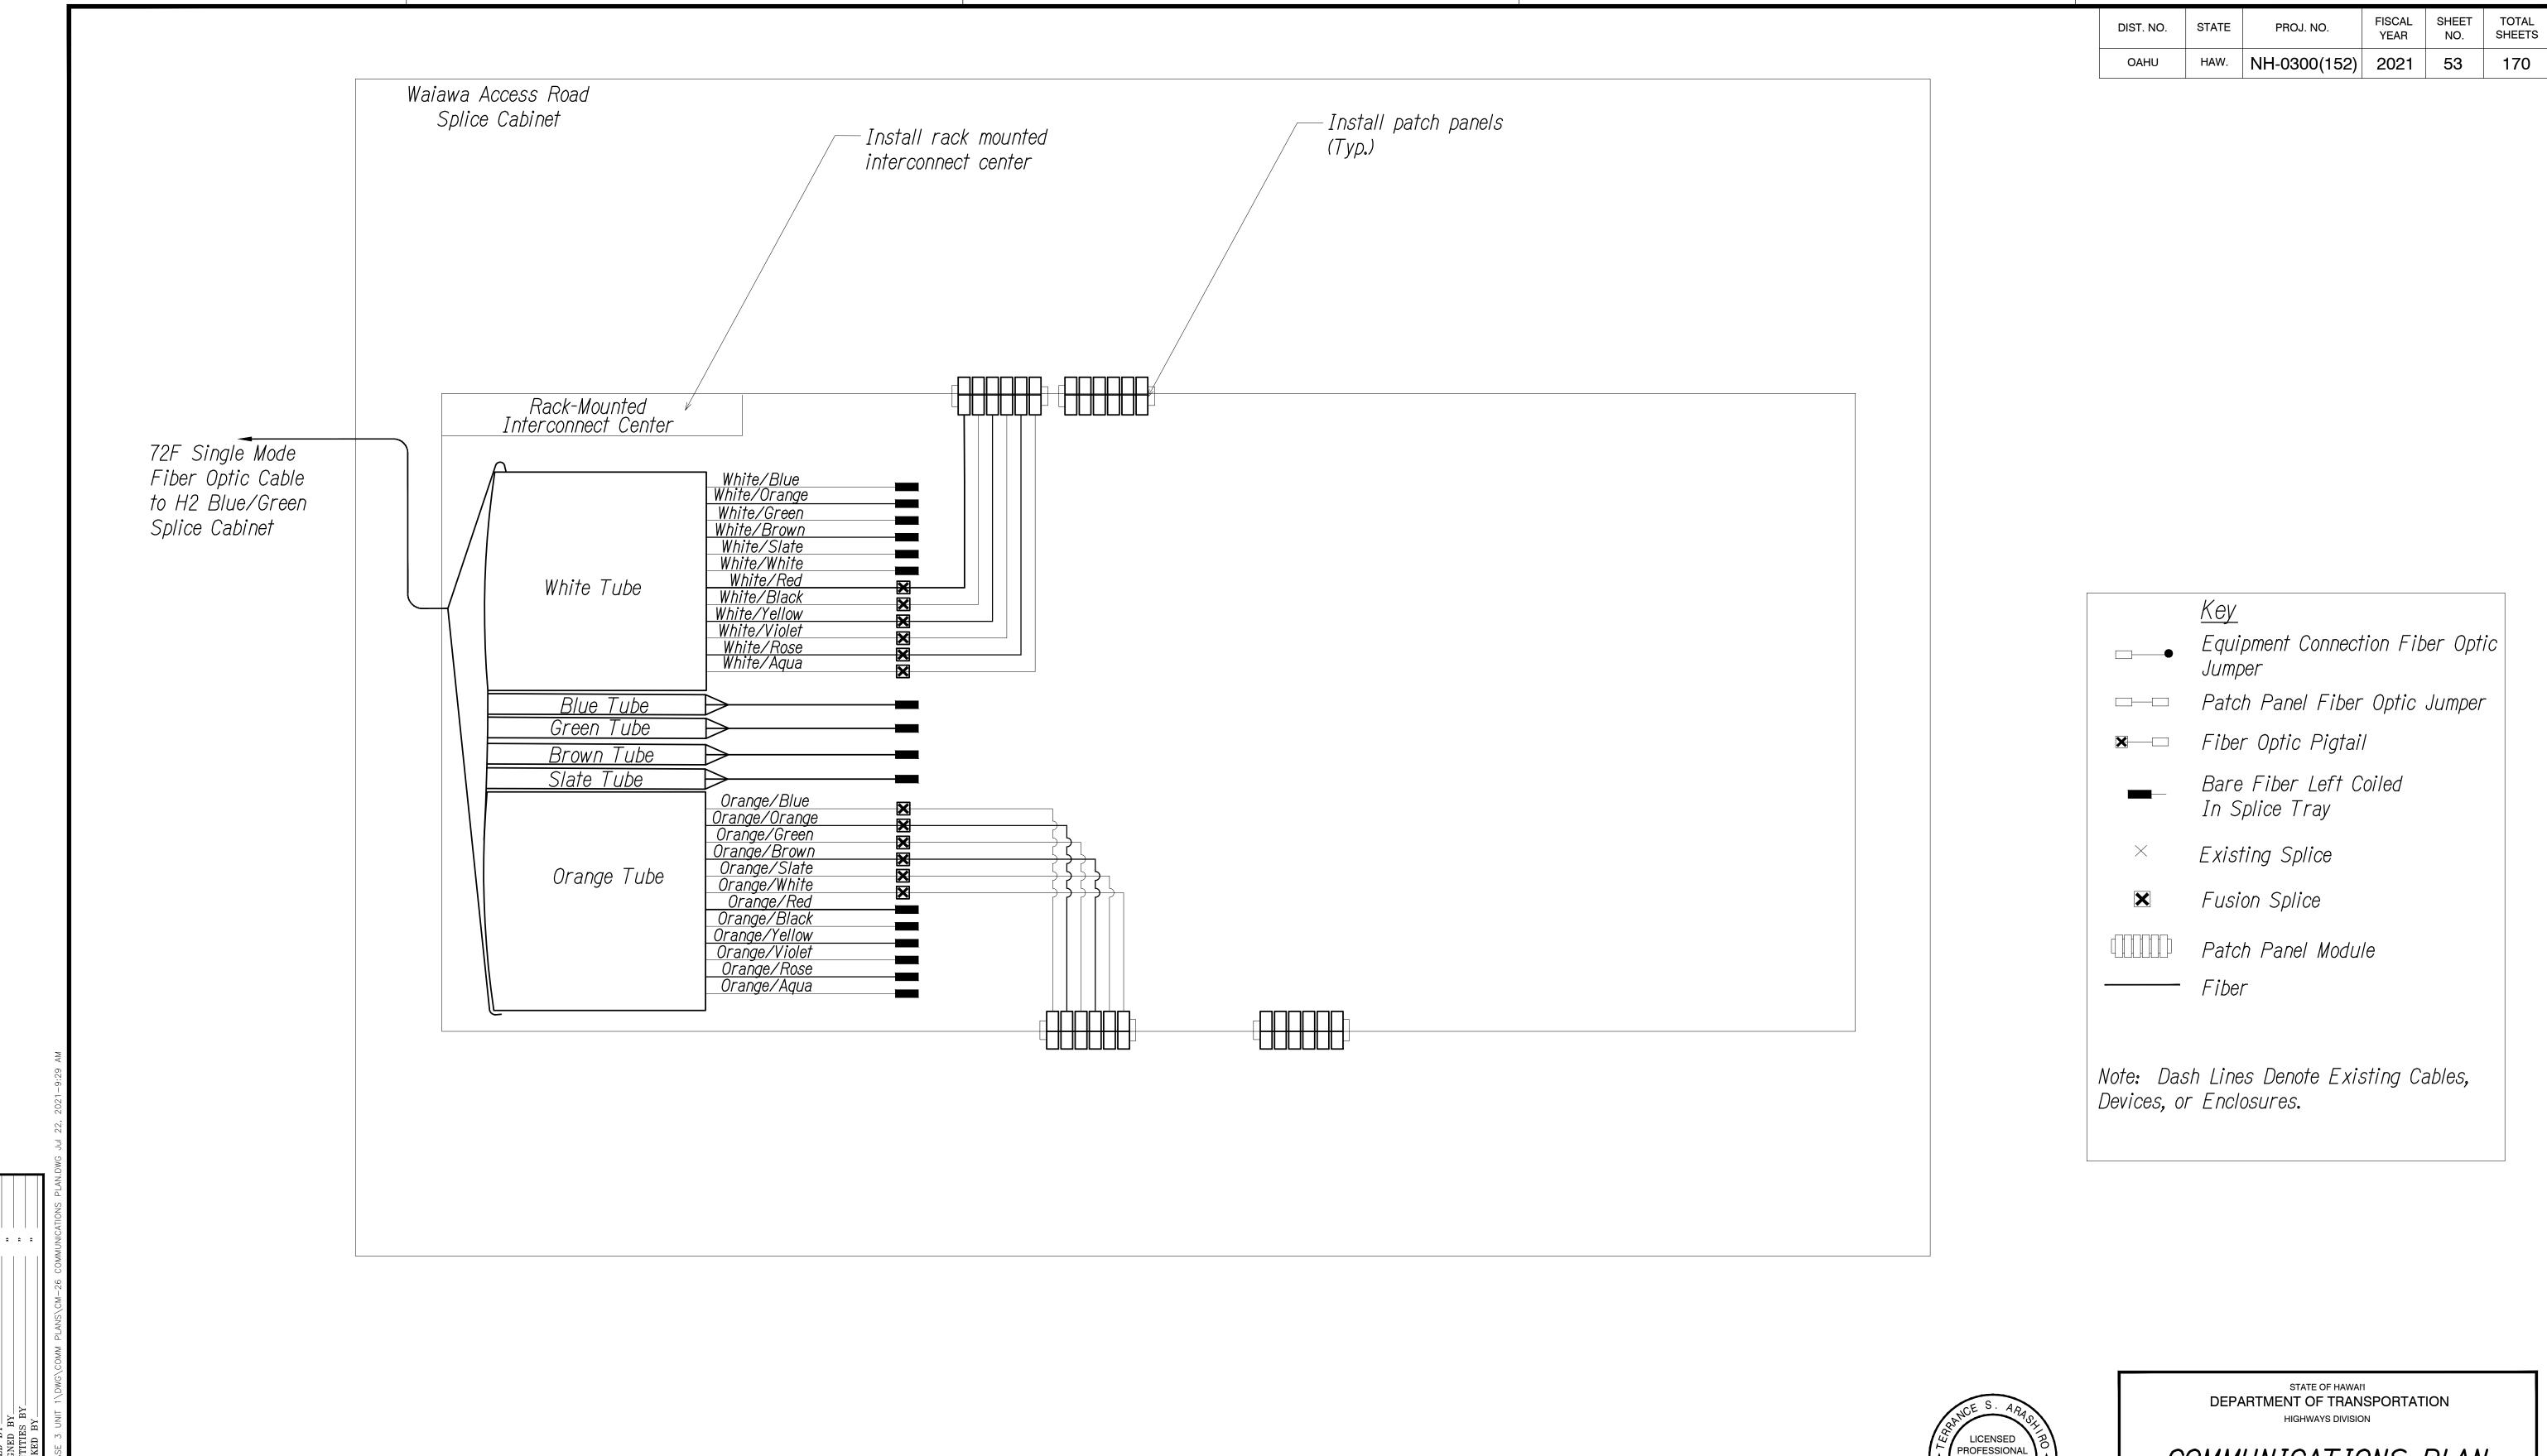

# COMMUNICATIONS PLAN

Freeway Management System, Phase 3,

Federal Aid Project No. NH-0300(152)

Scale: As Shown

Date: June 25, 2021 SHEET No. CM-250F 30 SHEETS

SPLICING AND CONNECTION DETAIL - Waiawa Access Road Splice Cabinet Not to Scale