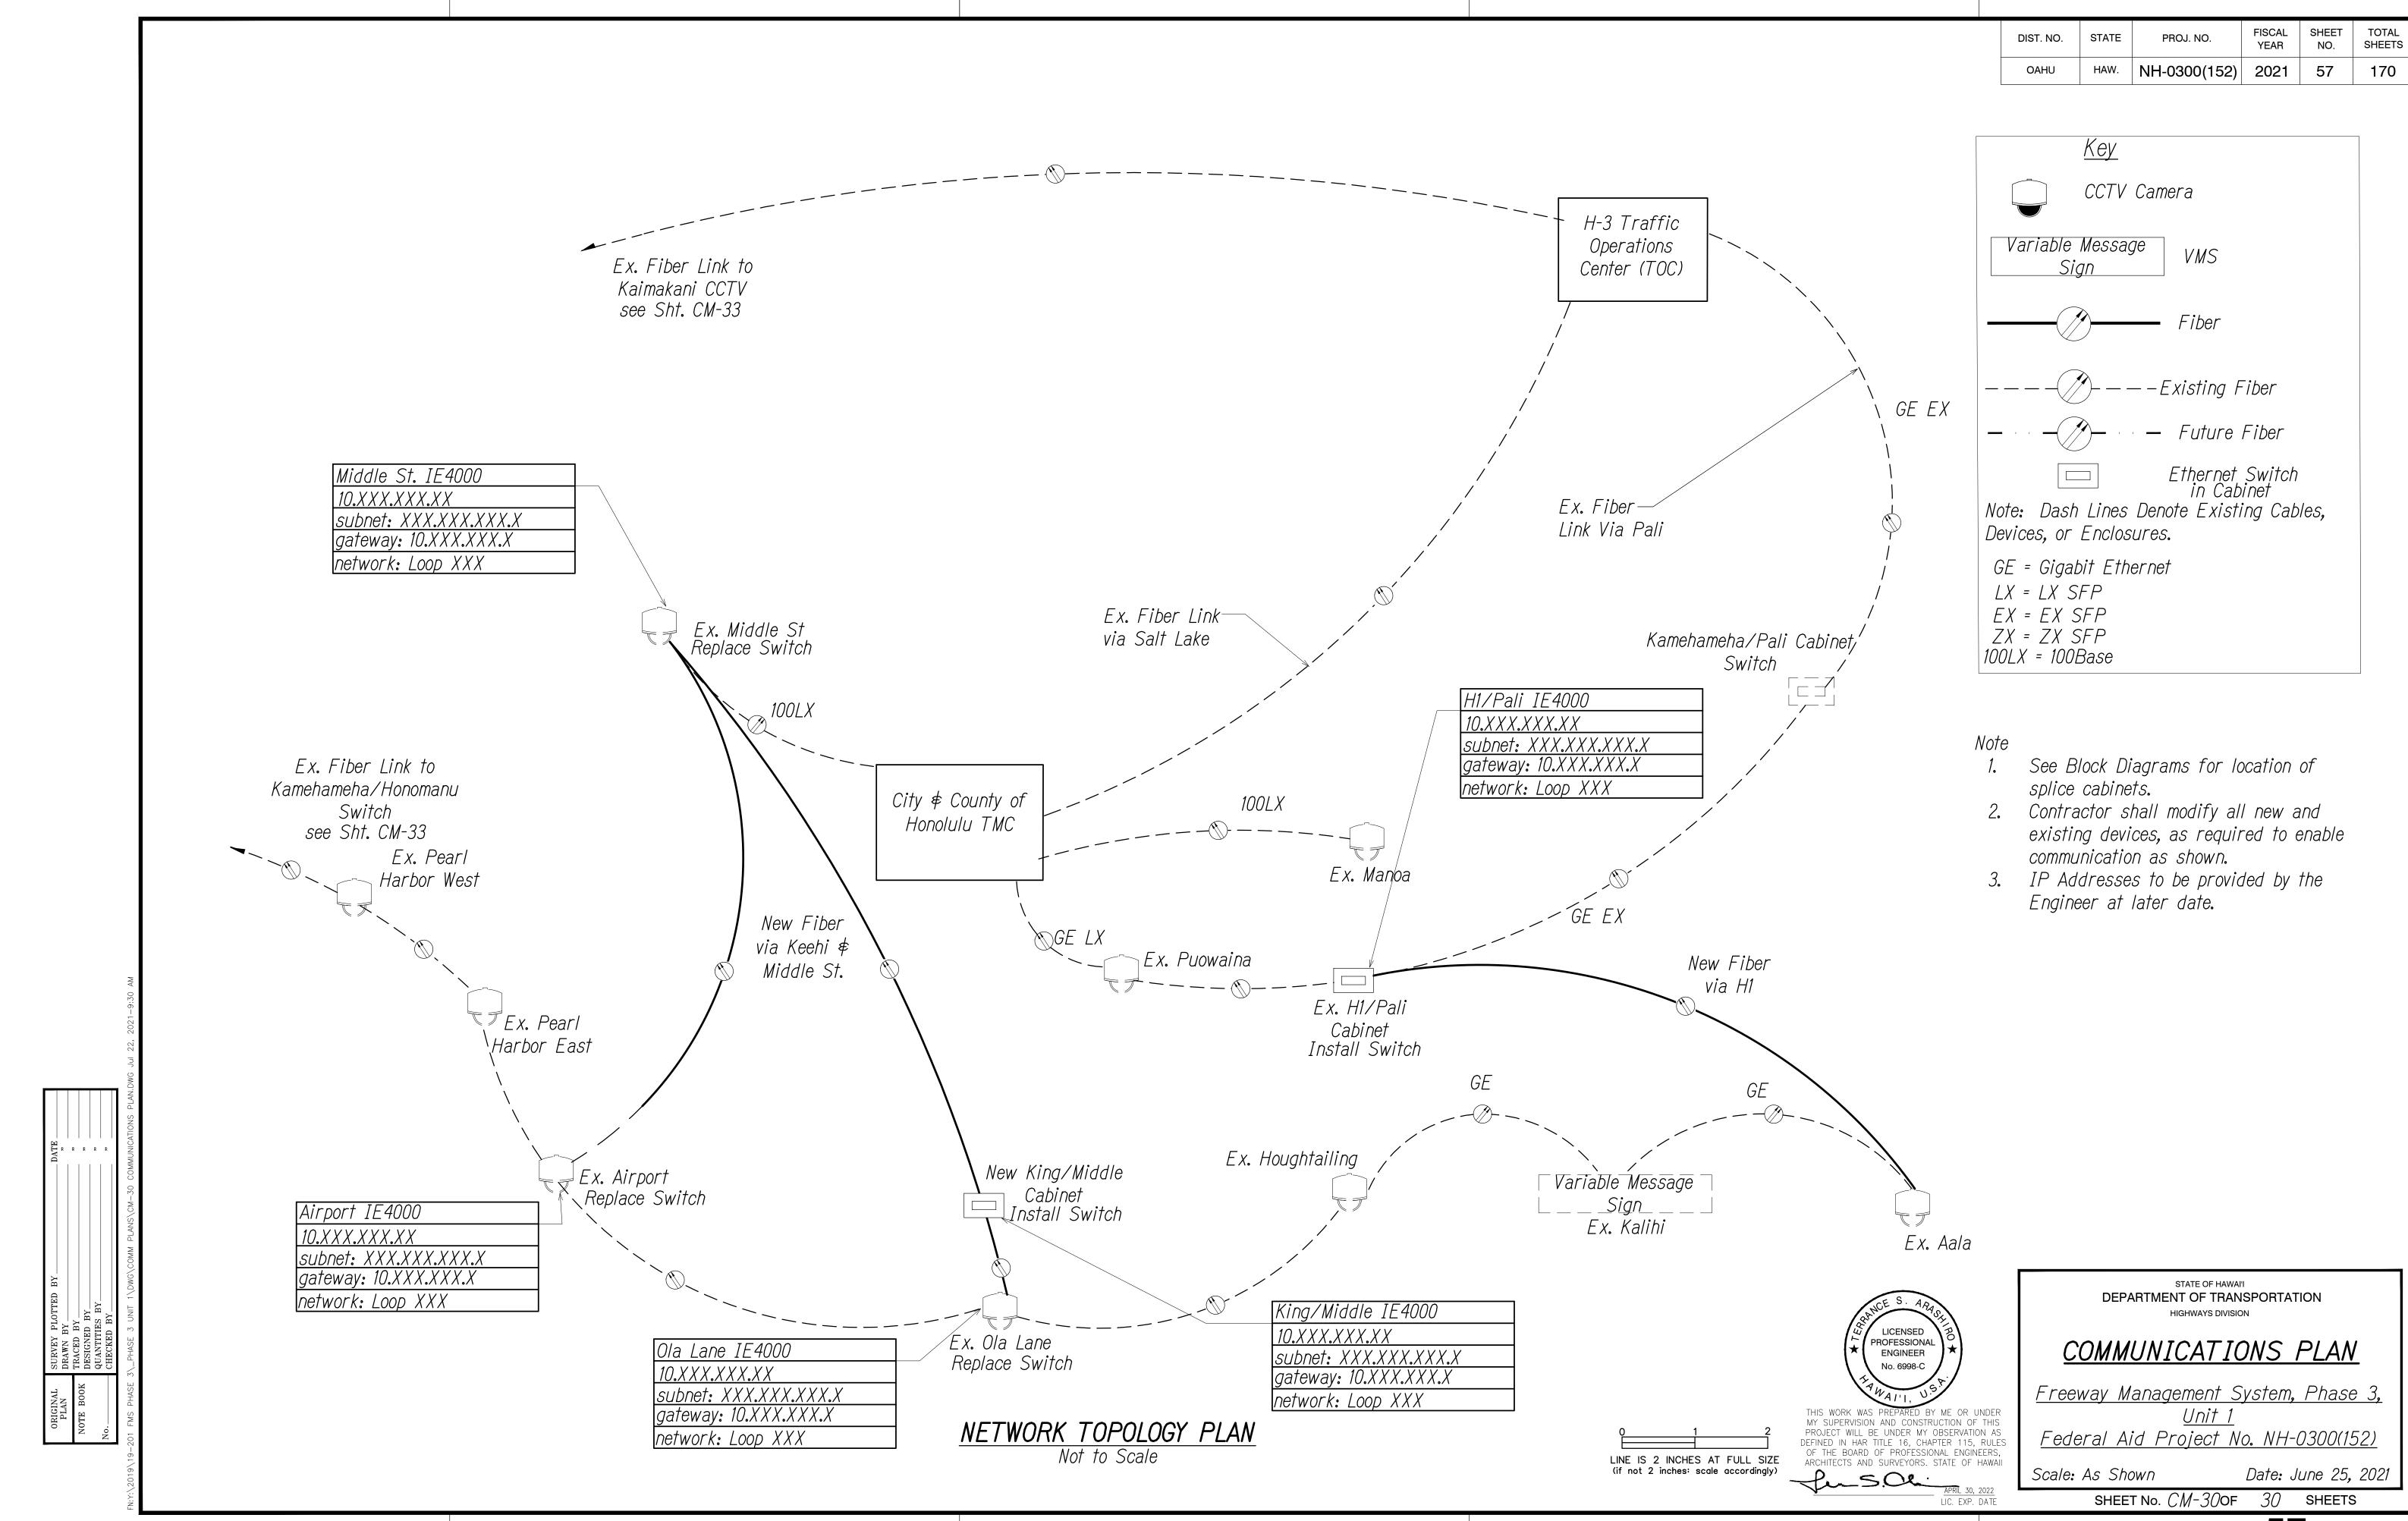

CTION DETAIL - Ex. Kamehameha/Honomanu City Cabinet Not to Scale





DEPARTMENT OF TRANSPORTATION

### COMMUNICATIONS PLAN

Freeway Management System, Phase 3,

Federal Aid Project No. NH-0300(152)

Scale: As Shown

Date: June 25, 2021 SHEET No. CM-15 OF 30 SHEETS





















SPLICING AND CONNECTION DETAIL - Waihona Bridge Splice Cabinet Not to Scale



# COMMUNICATIONS PLAN

Freeway Management System, Phase 3,

Federal Aid Project No. NH-0300(152)

Scale: As Shown

Date: June 25, 2021 SHEET No. CM-250F 30 SHEETS



SPLICING AND CONNECTION DETAIL - Waiawa Access Road Splice Cabinet Not to Scale



**ENGINEER** 

# COMMUNICATIONS PLAN

Freeway Management System, Phase 3,

Federal Aid Project No. NH-0300(152)

Scale: As Shown

Date: June 25, 2021 SHEET No. CM-260F 30 SHEETS