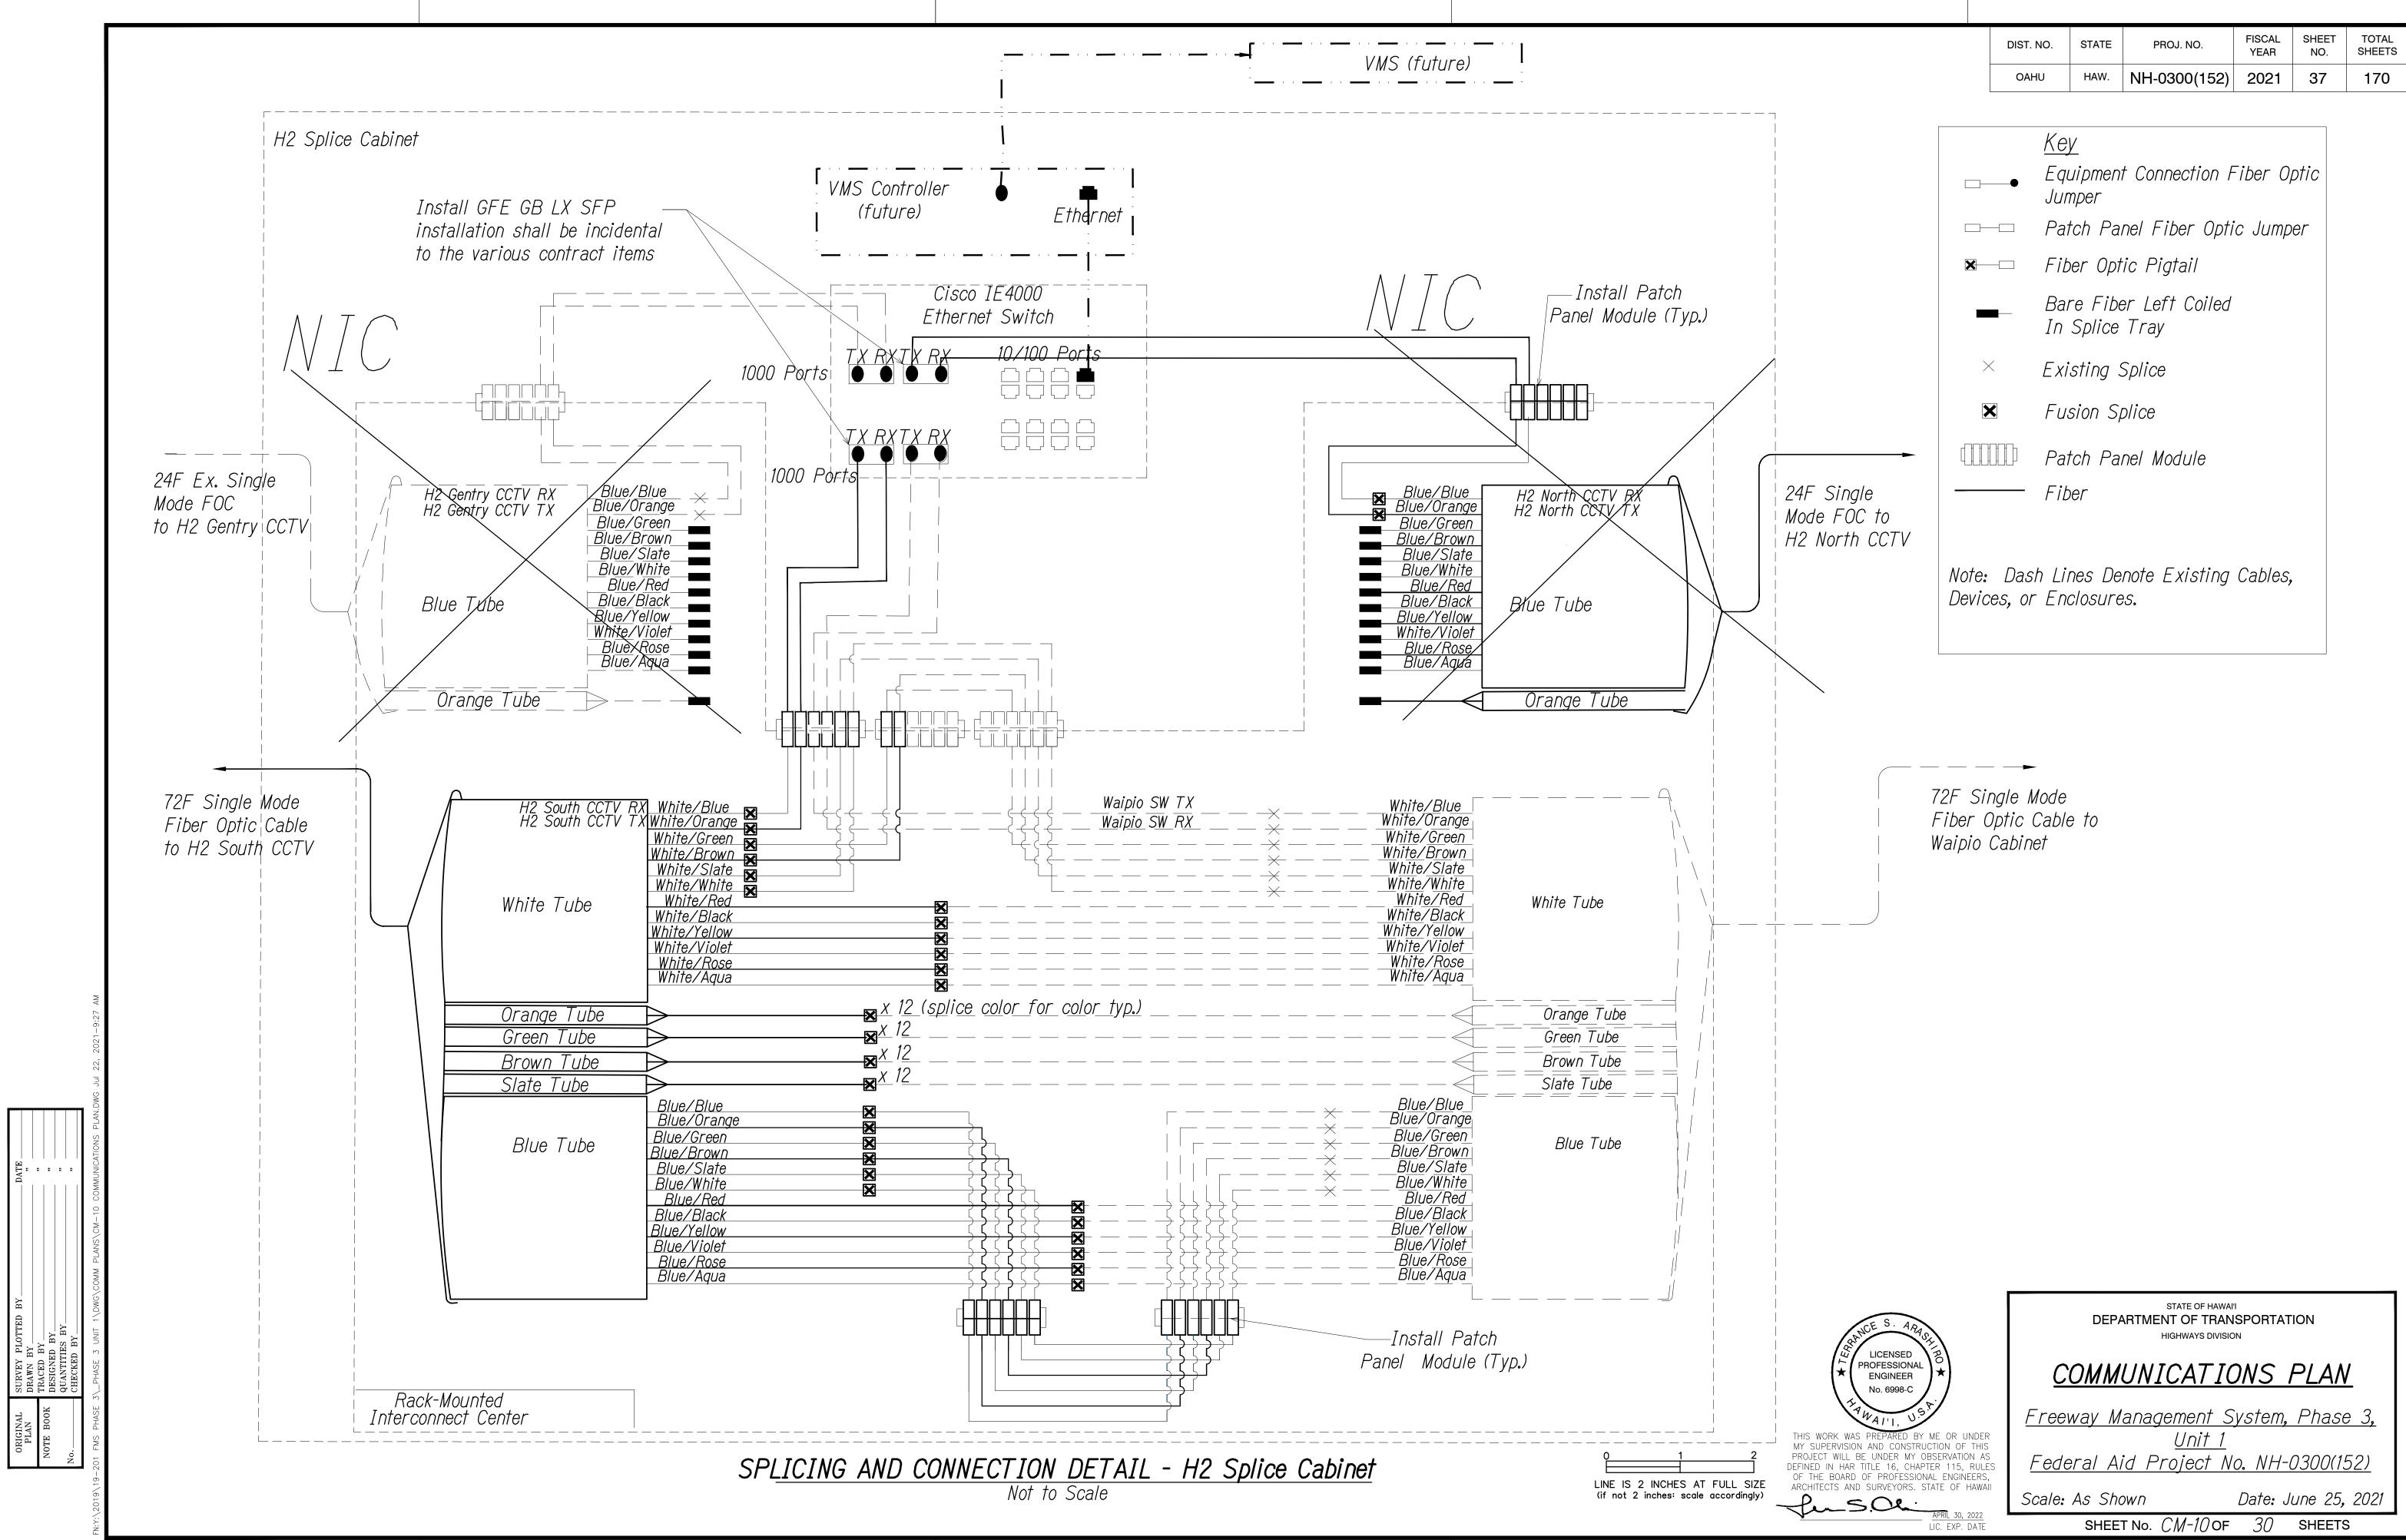

# COMMUNICATIONS PLAN

Freeway Management System, Phase 3,

Federal Aid Project No. NH-0300(152)

Scale: As Shown

Date: June 25, 2021 SHEET No. CM-250F 30 SHEETS

SPLICING AND CONNECTION DETAIL - Waiawa Access Road Splice Cabinet Not to Scale