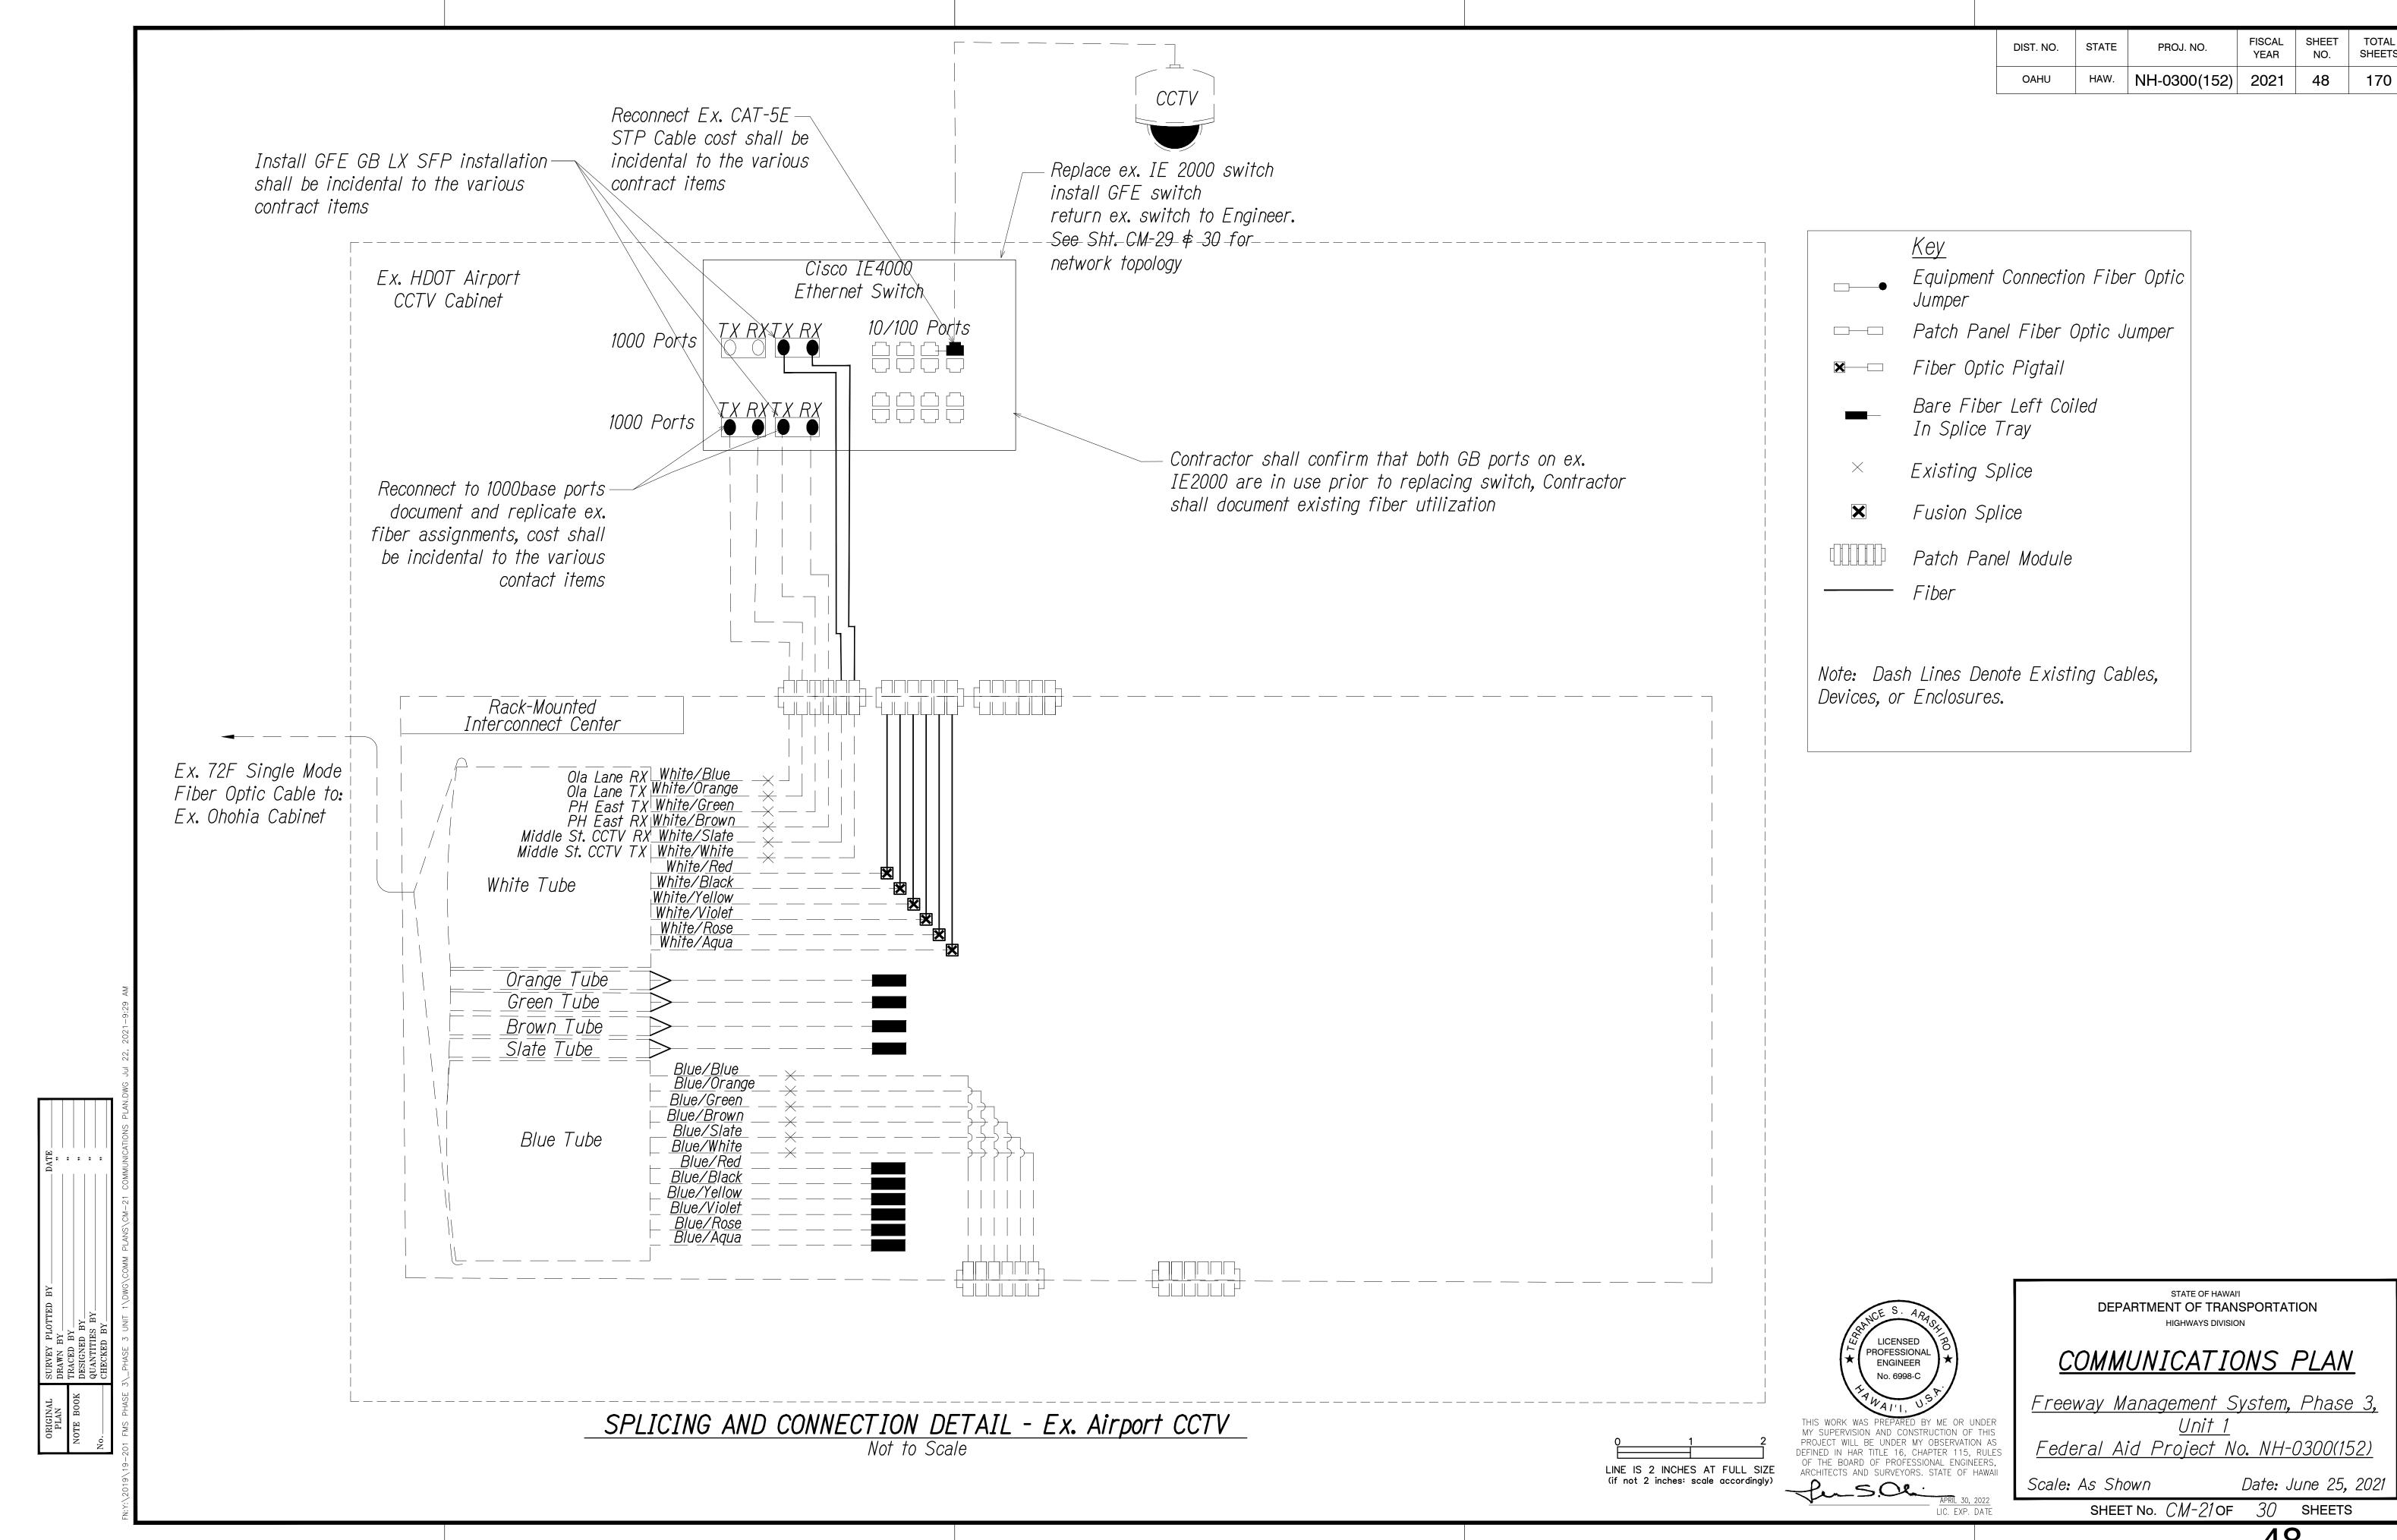

FISCAL YEAR SHEET NO. TOTAL SHEETS STATE PROJ. NO. DIST. NO. NH-0300(152) 2021 34 OAHU

- Coordinate and verify with City DTS \$ Engineer before performing any splices.
- 2. Contractor shall document all splices and assignments used.
- 3. Install LX 1000Base SFP in each new switch connection unless noted otherwise.