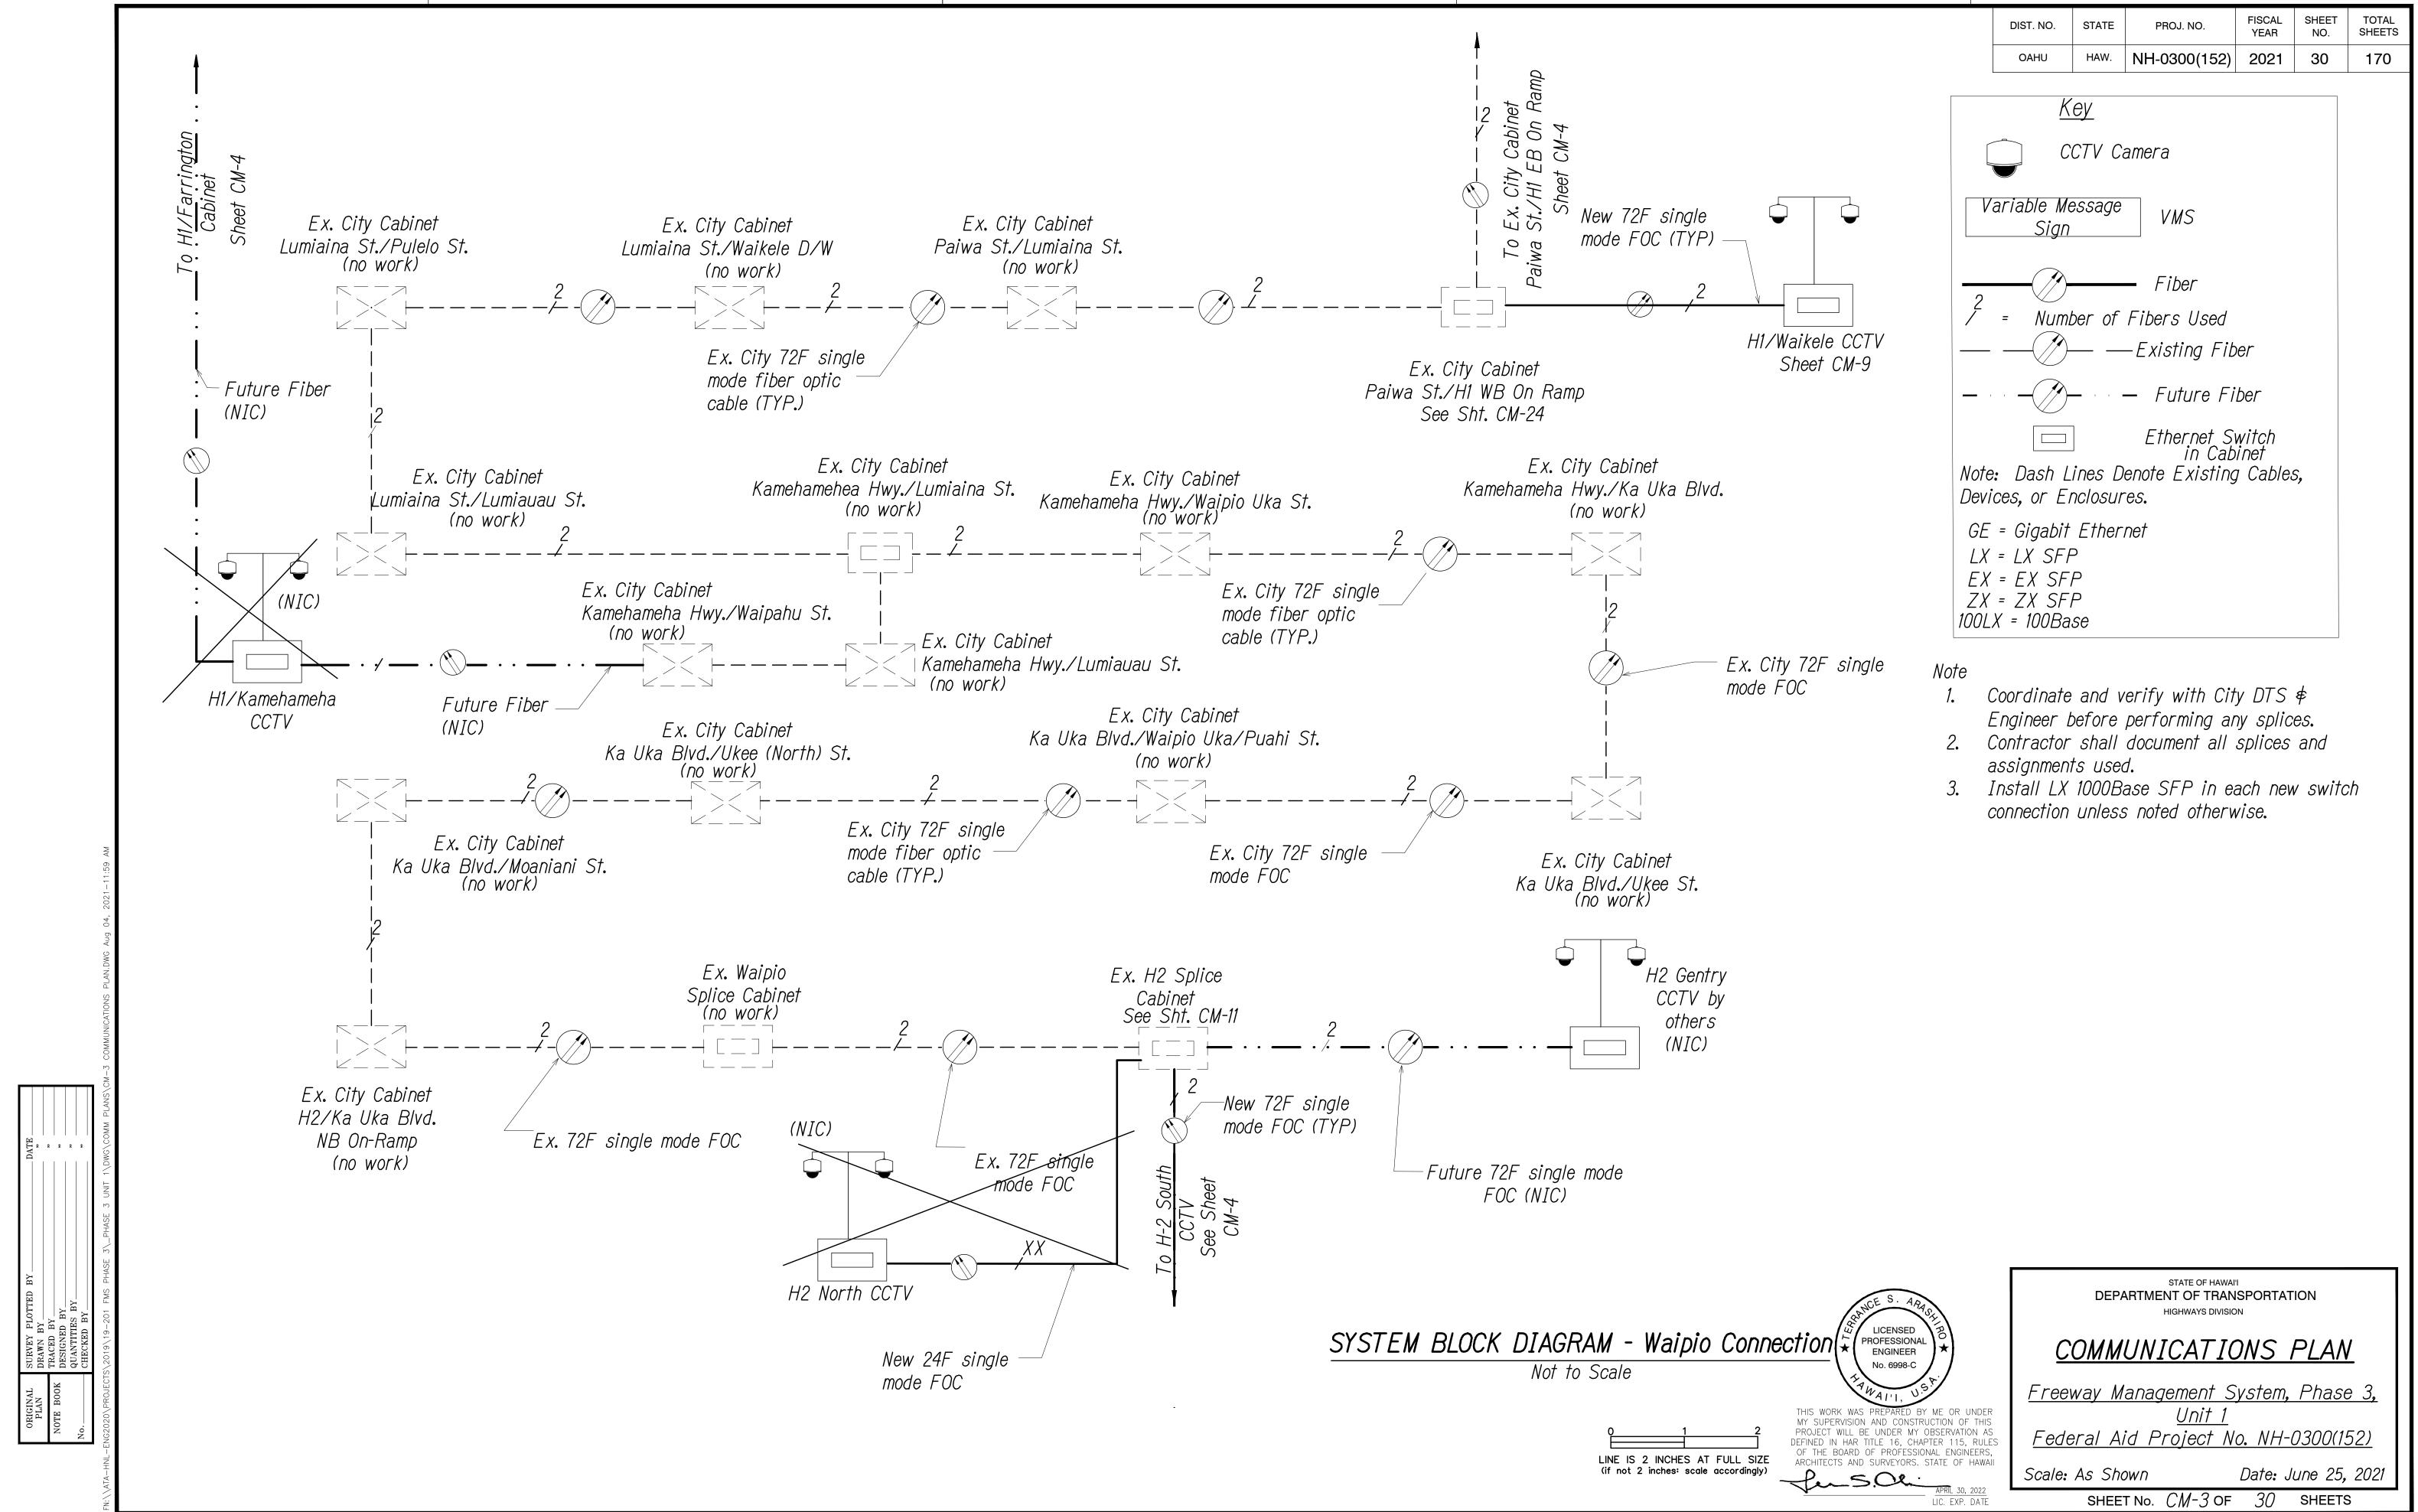

FISCAL YEAR SHEET NO. TOTAL SHEETS STATE PROJ. NO. DIST. NO. NH-0300(152) 2021 34 OAHU



- Coordinate and verify with City DTS \$ Engineer before performing any splices.
- 2. Contractor shall document all splices and assignments used.
- 3. Install LX 1000Base SFP in each new switch connection unless noted otherwise.



STATE OF HAWAI'I DEPARTMENT OF TRANSPORTATION HIGHWAYS DIVISION

## COMMUNICATIONS PLAN

Freeway Management System, Phase 3

Federal Aid Project No. NH-0300(152)

Scale: As Shown

Date: June 25, 2021 SHEET No. CM-7 OF 30 SHEETS

















SPLICING AND CONNECTION DETAIL - Ex. Kamehameha/Honomanu City Cabinet Not to Scale





DEPARTMENT OF TRANSPORTATION

### COMMUNICATIONS PLAN

Freeway Management System, Phase 3,

Federal Aid Project No. NH-0300(152)

Scale