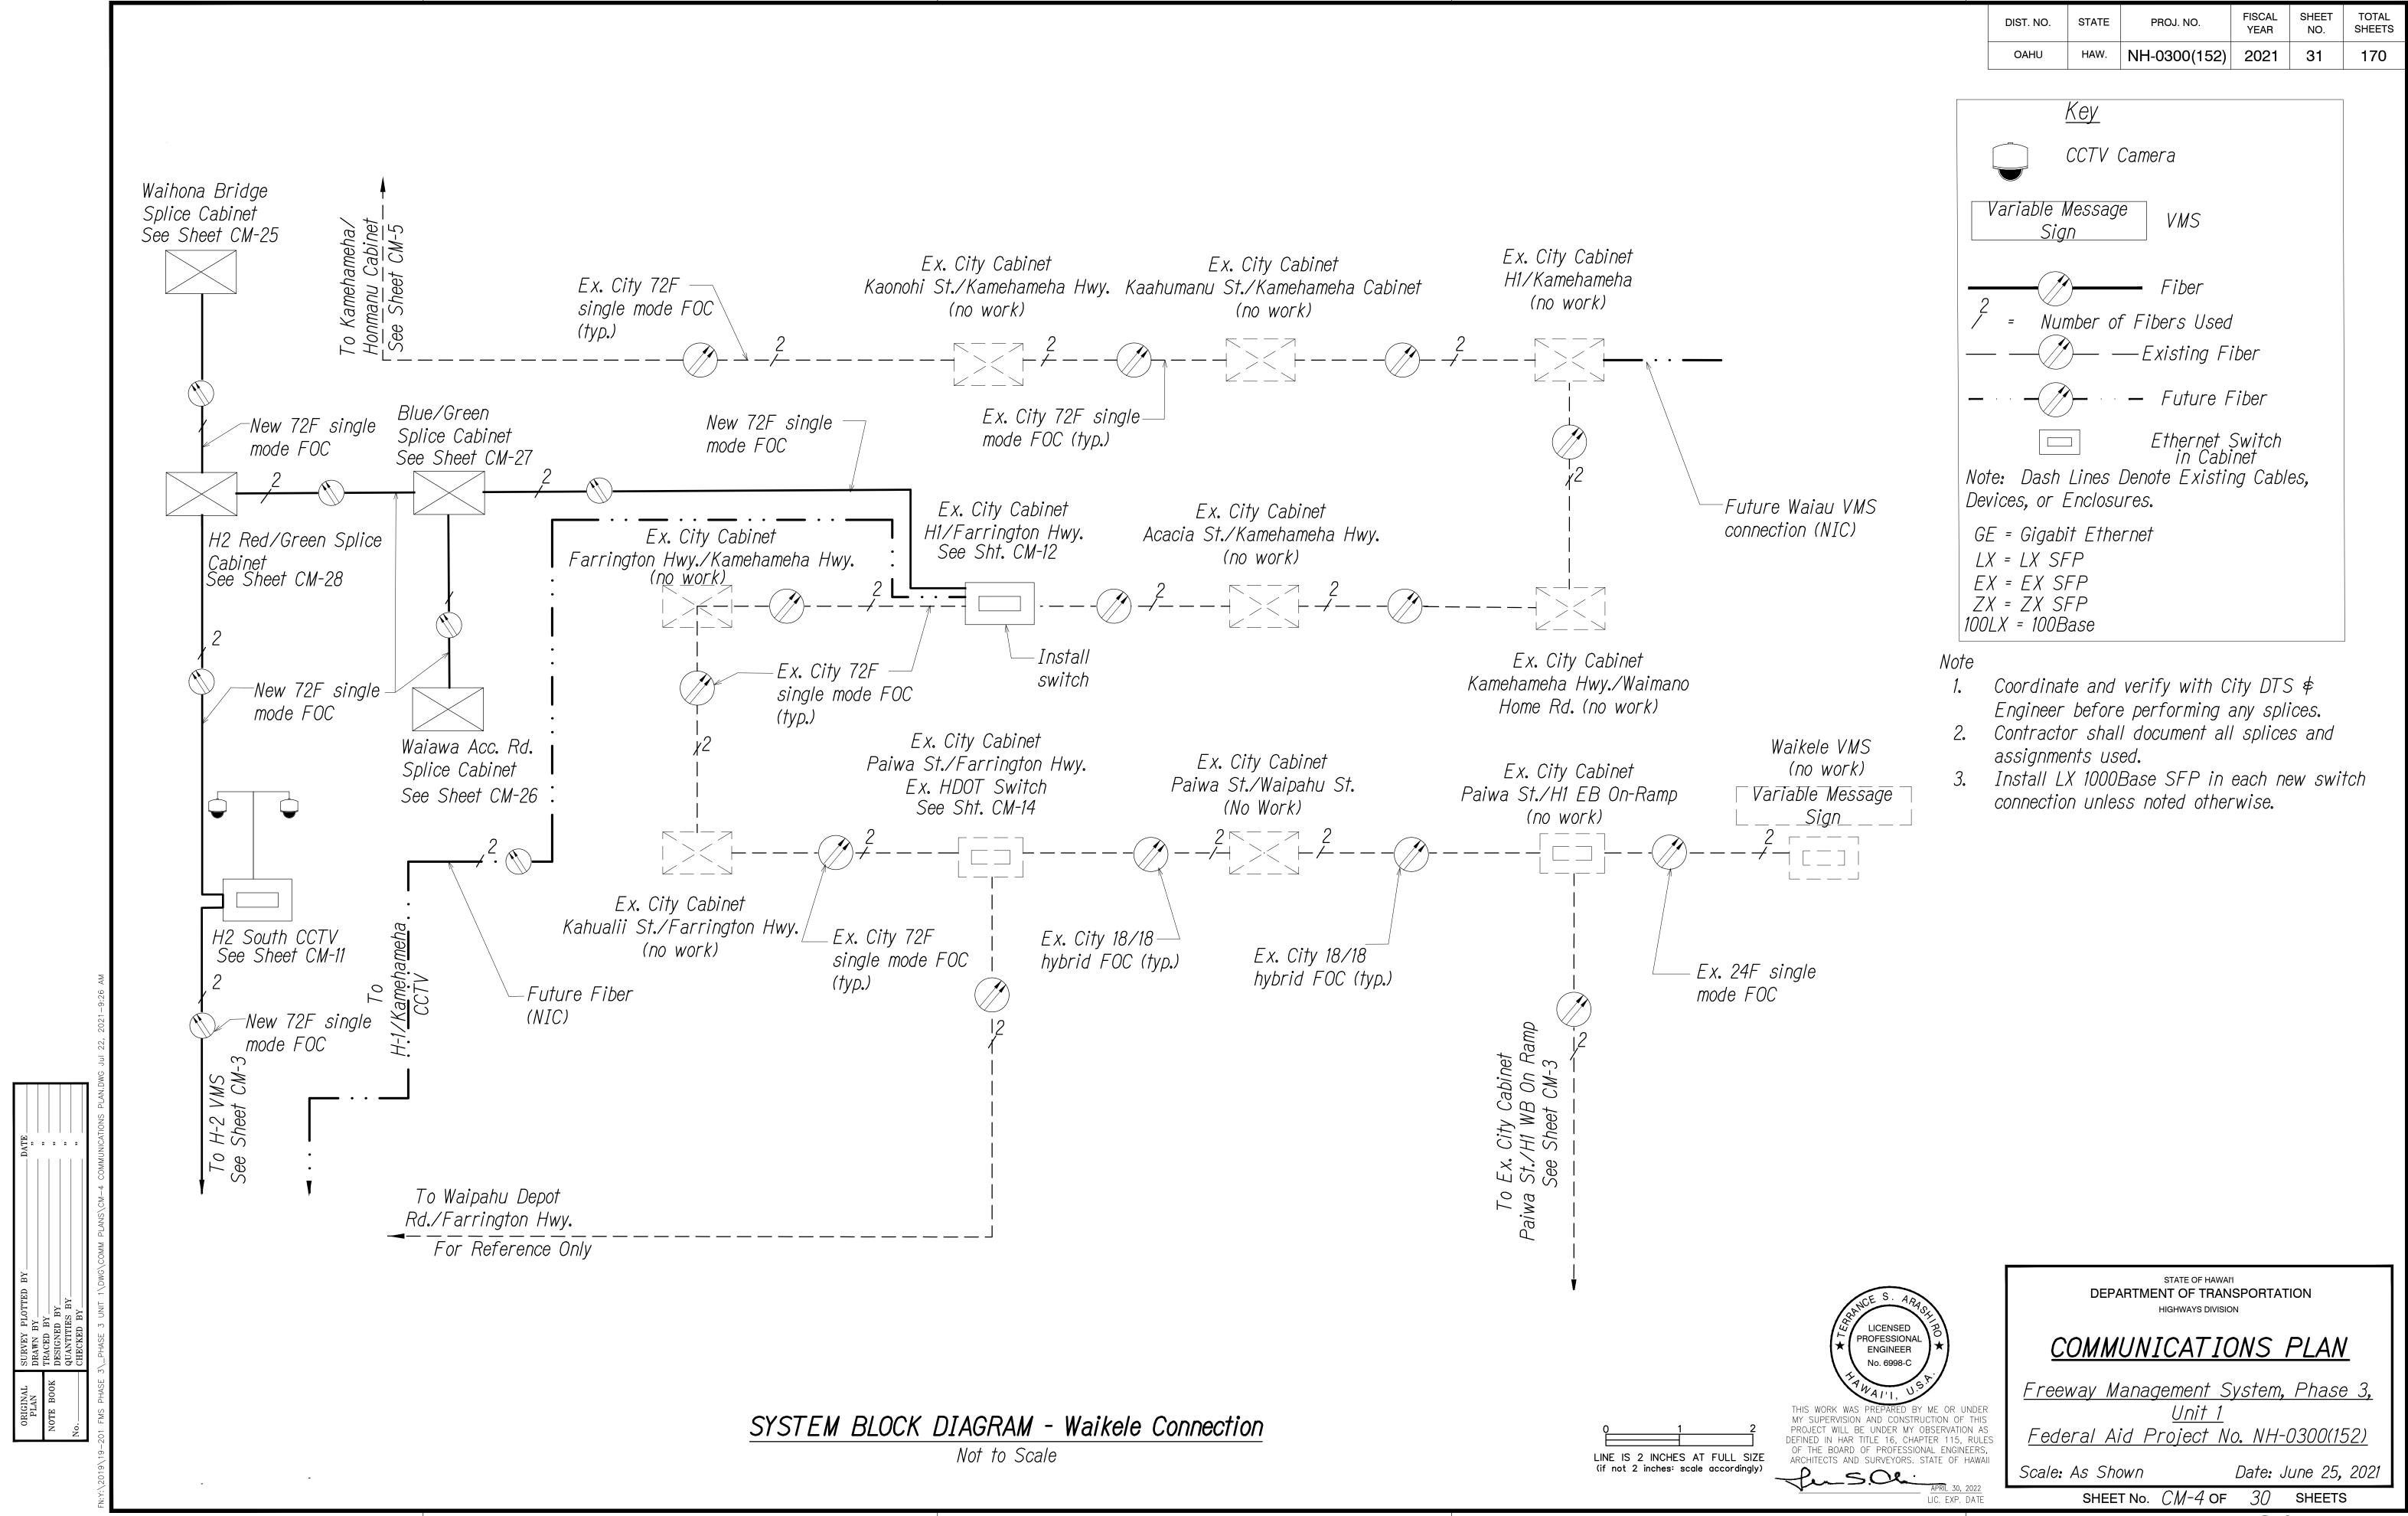

# COMMUNICATIONS PLAN

Freeway Management System, Phase 3,

Federal Aid Project No. NH-0300(152)

Scale: As Shown

Date: June 25, 2021 SHEET No. CM-250F 30 SHEETS

SPLICING AND CONNECTION DETAIL - Waiawa Access Road Splice Cabinet Not to Scale