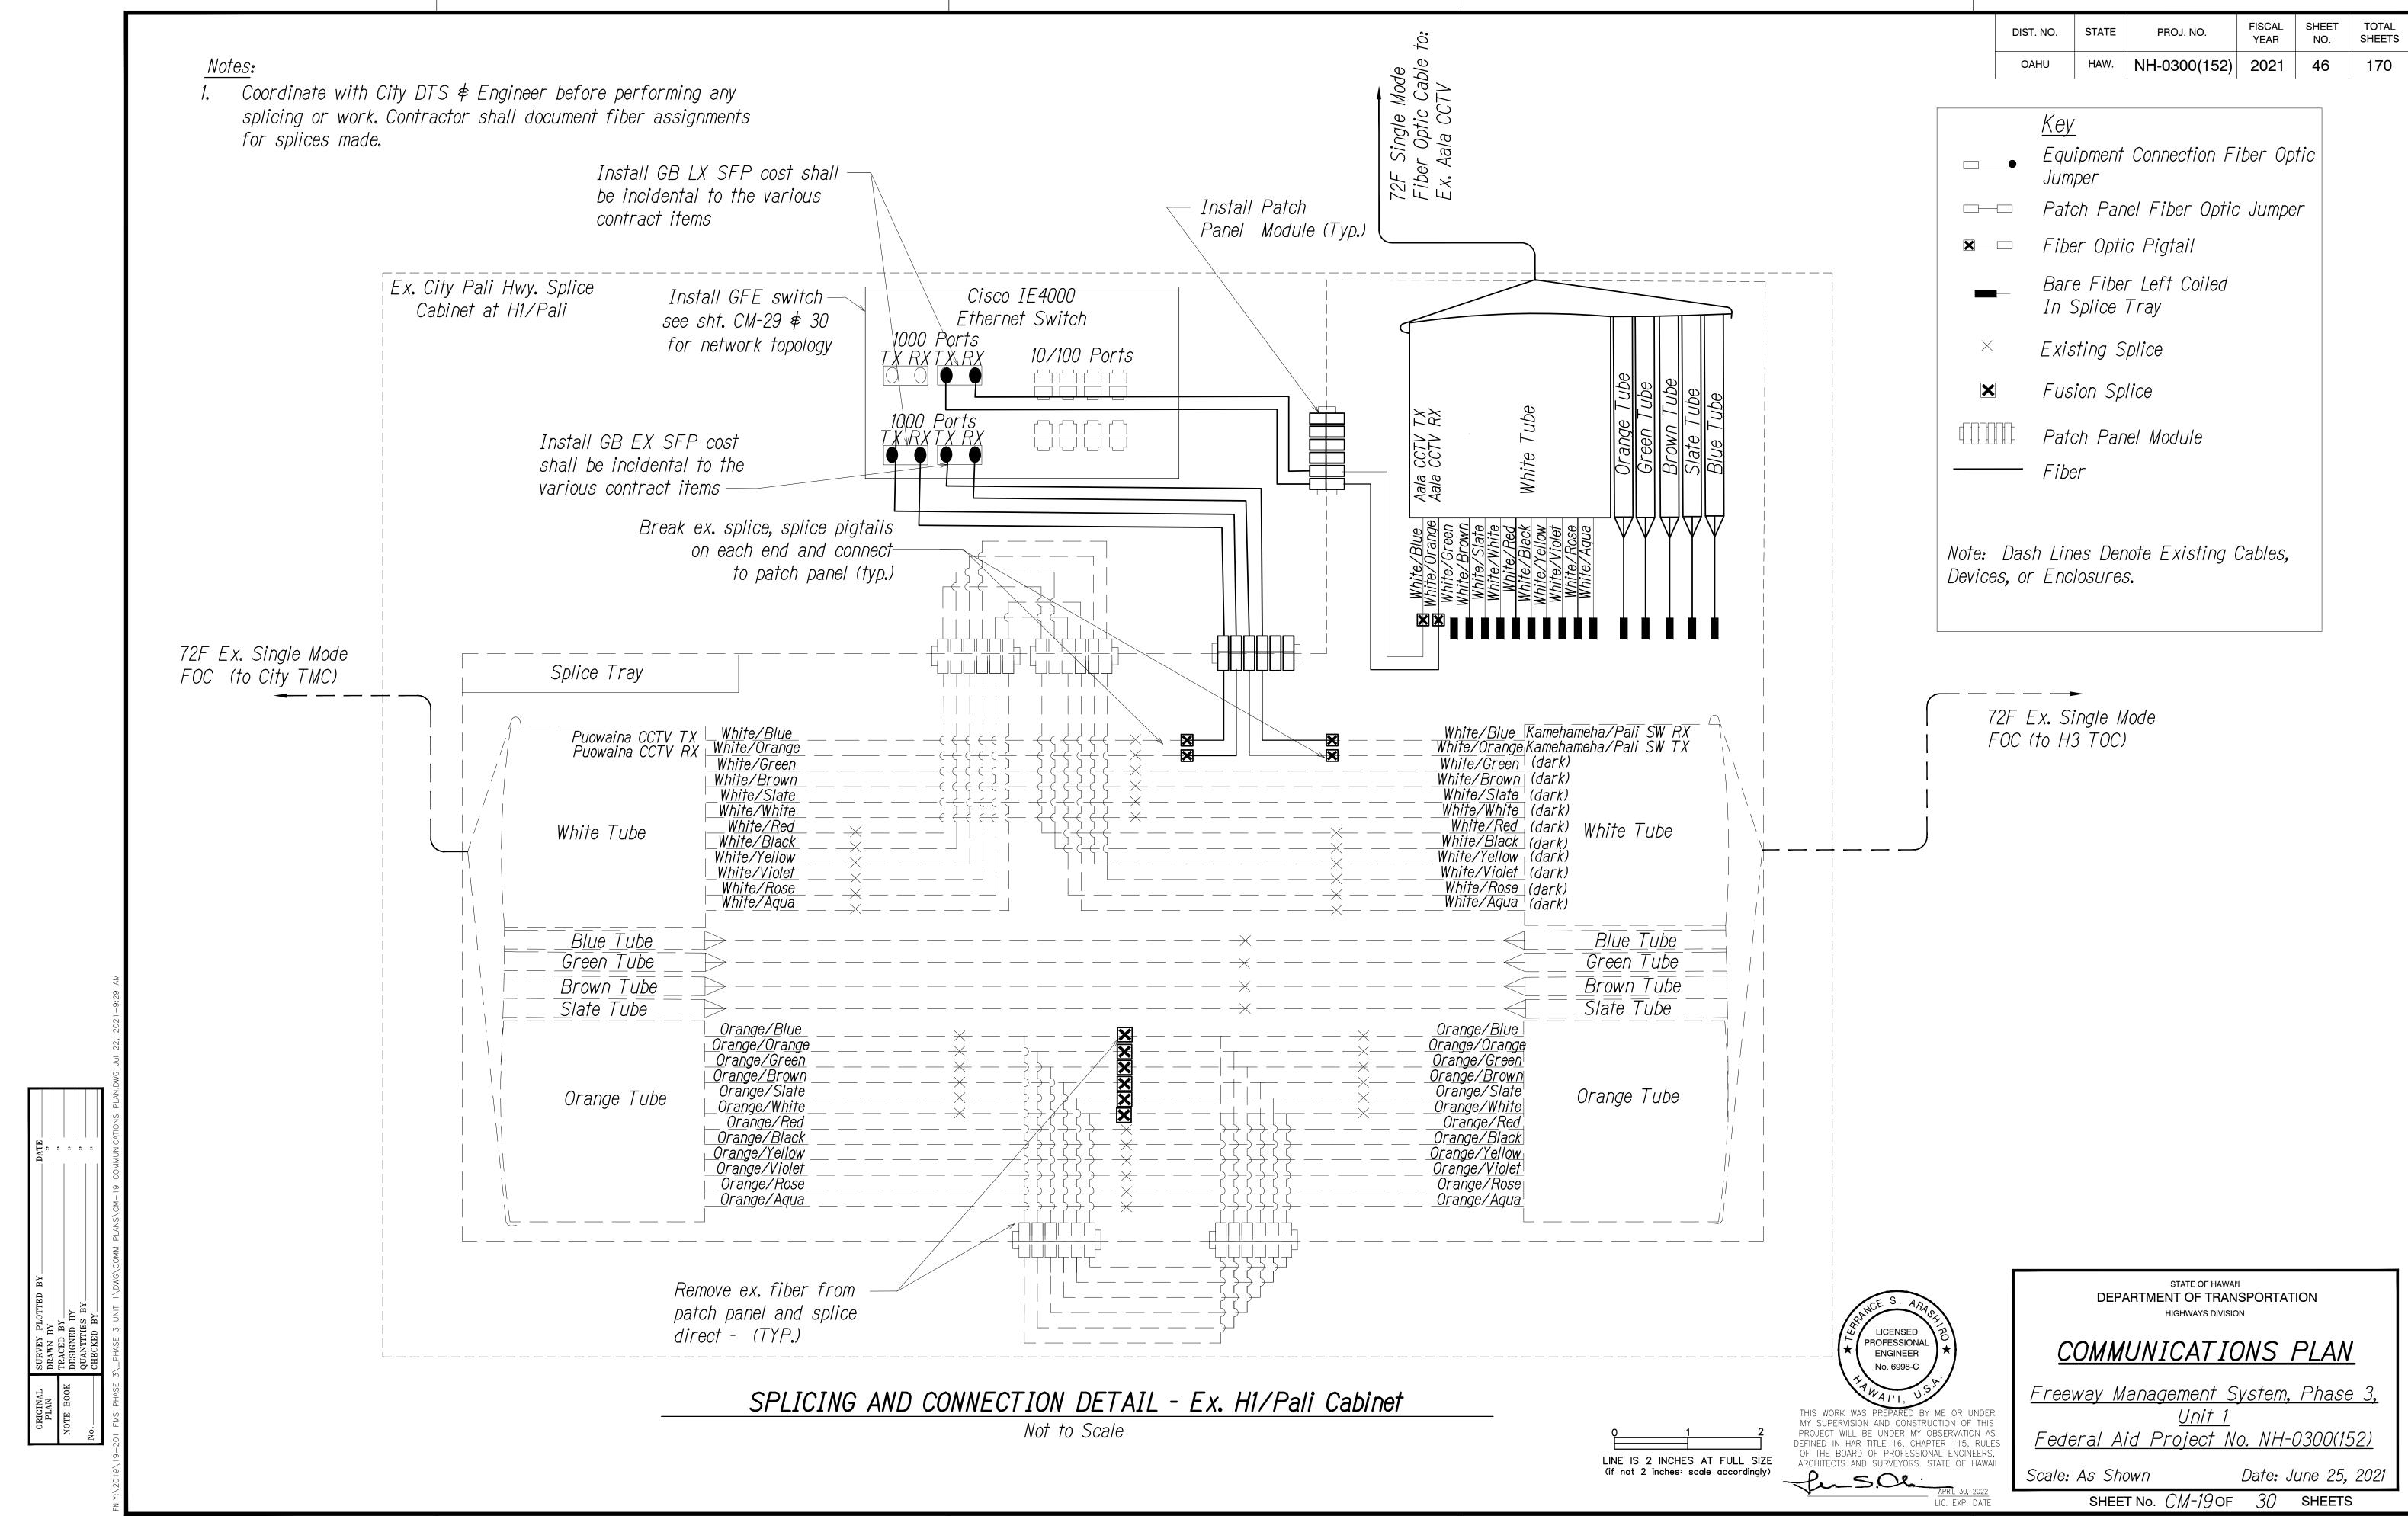

FISCAL YEAR SHEET NO. TOTAL SHEETS STATE PROJ. NO. DIST. NO. NH-0300(152) 2021 34 OAHU

- Coordinate and verify with City DTS \$ Engineer before performing any splices.
- 2. Contractor shall document all splices and assignments used.
- 3. Install LX 1000Base SFP in each new switch connection unless noted otherwise.