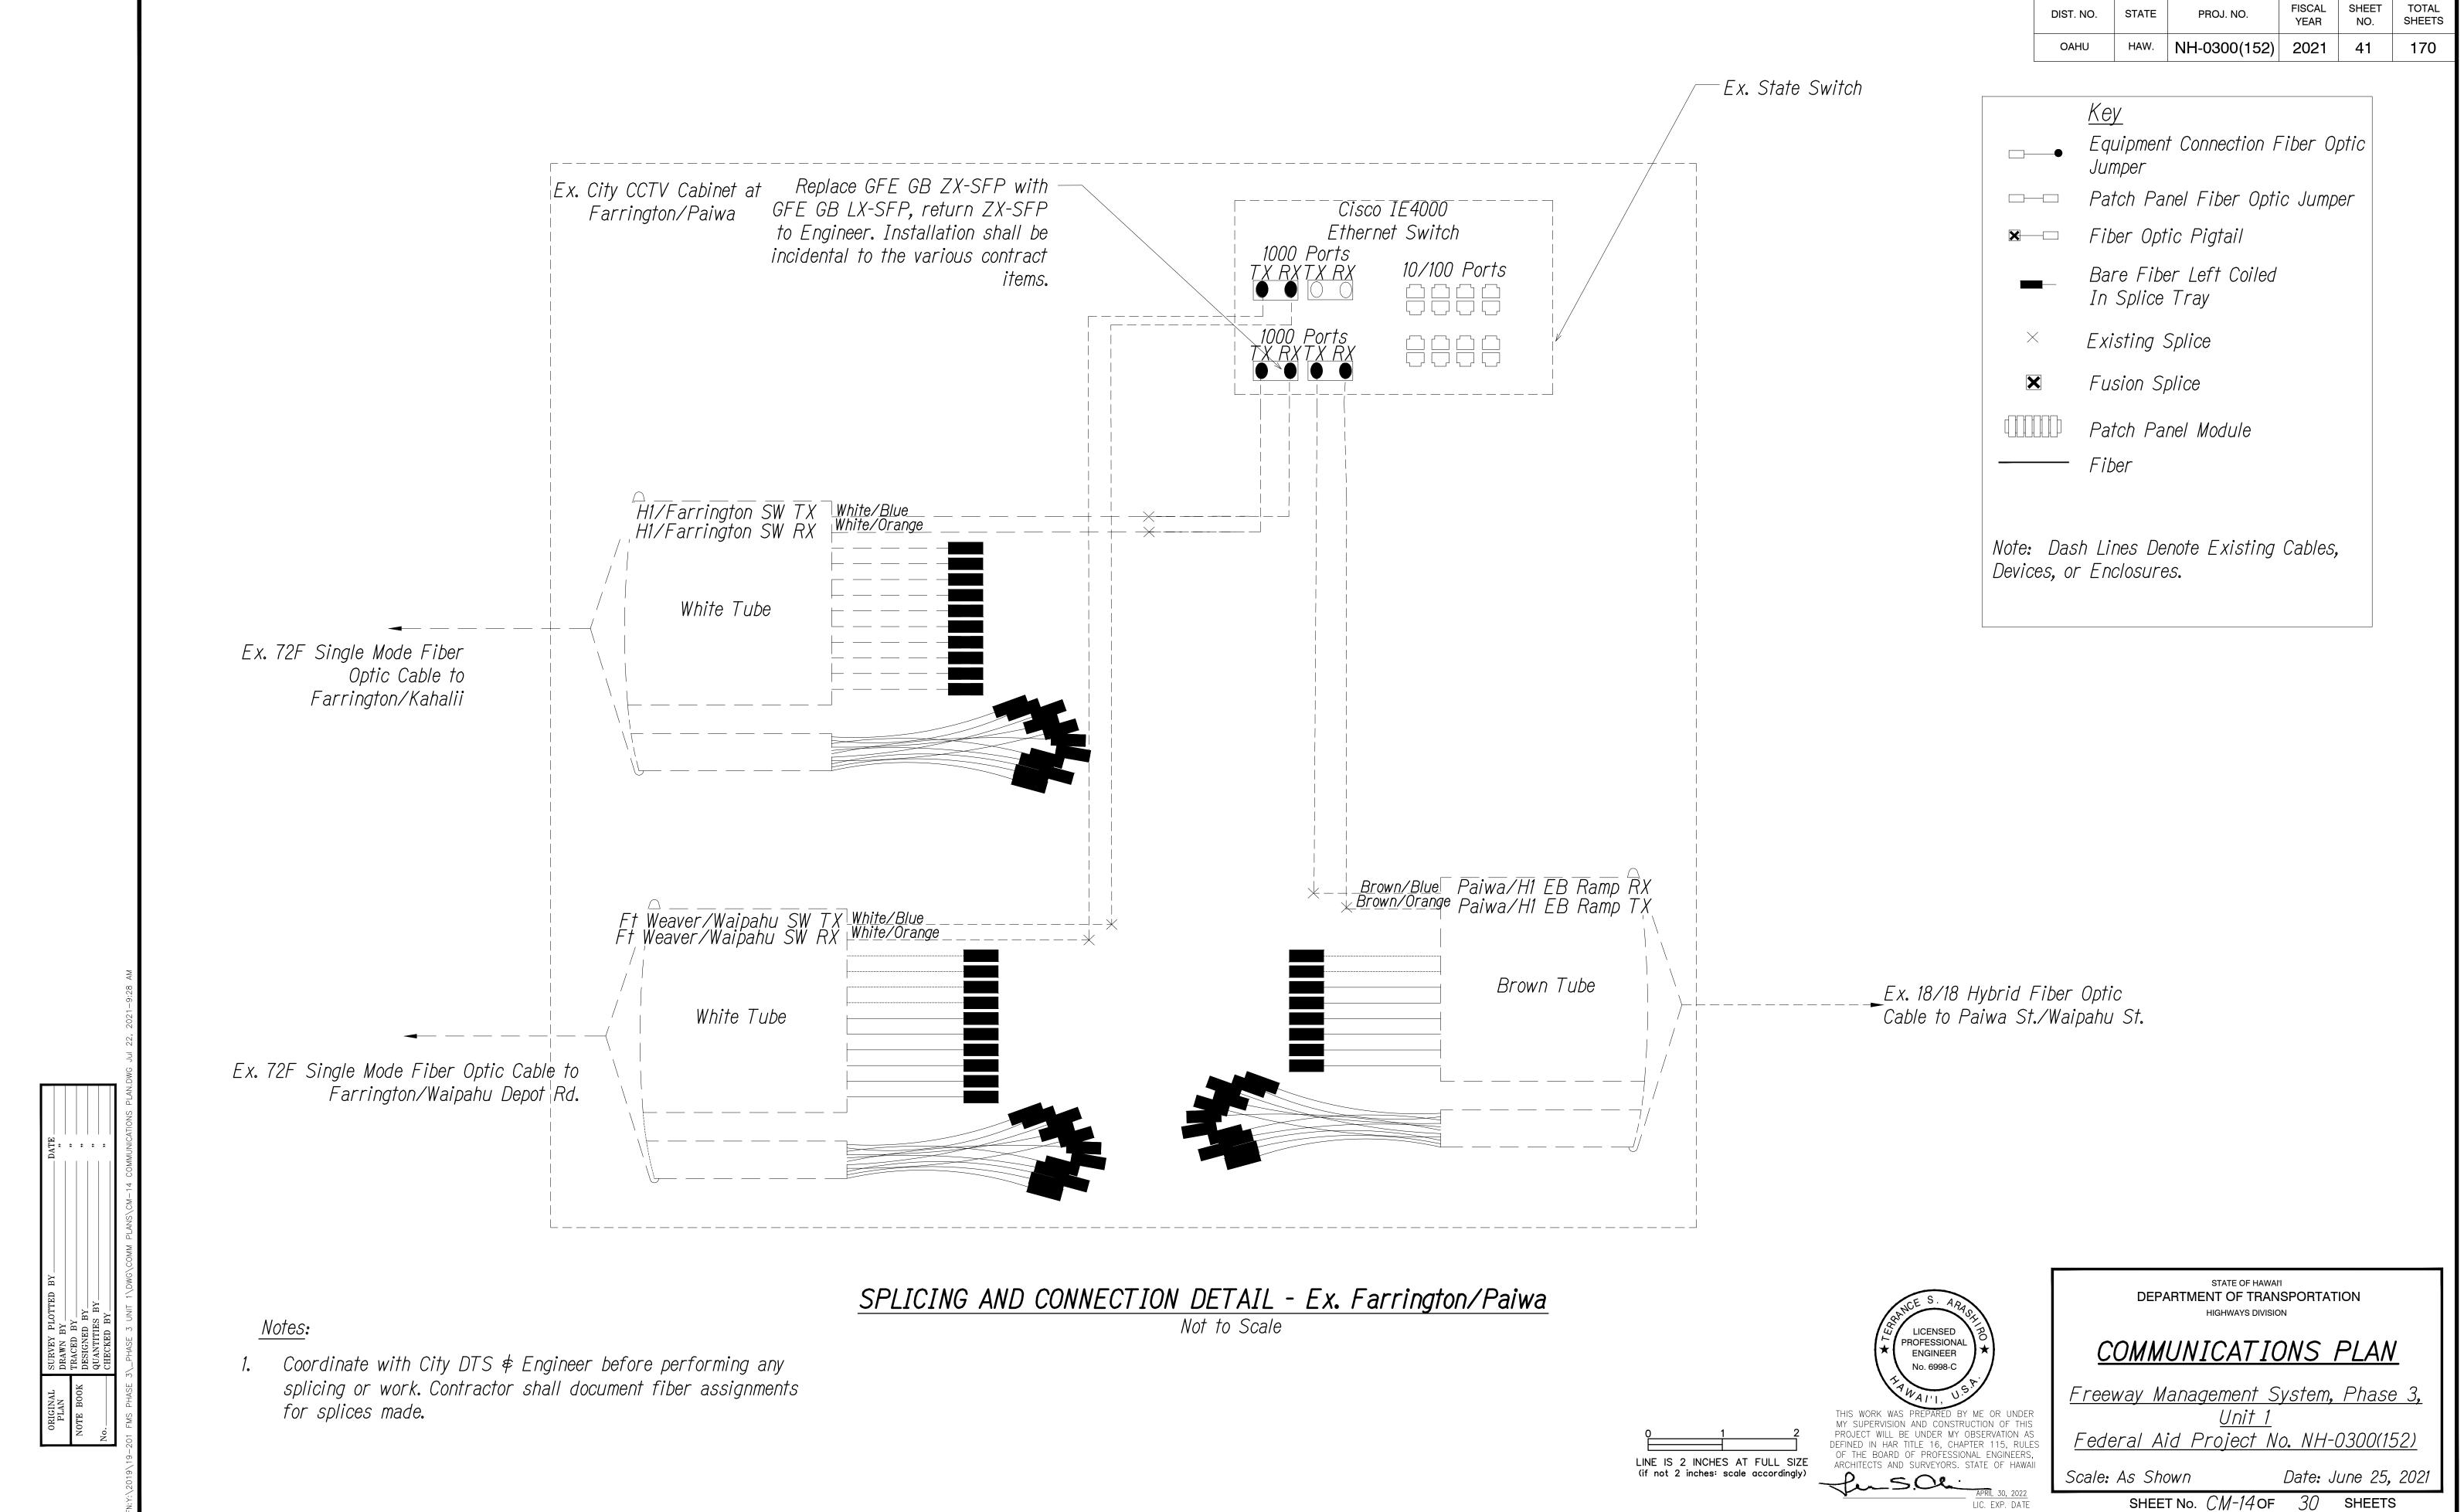

FISCAL YEAR SHEET NO. TOTAL SHEETS STATE PROJ. NO. DIST. NO. NH-0300(152) 2021 34 OAHU

- Coordinate and verify with City DTS \$ Engineer before performing any splices.
- 2. Contractor shall document all splices and assignments used.
- 3. Install LX 1000Base SFP in each new switch connection unless noted otherwise.