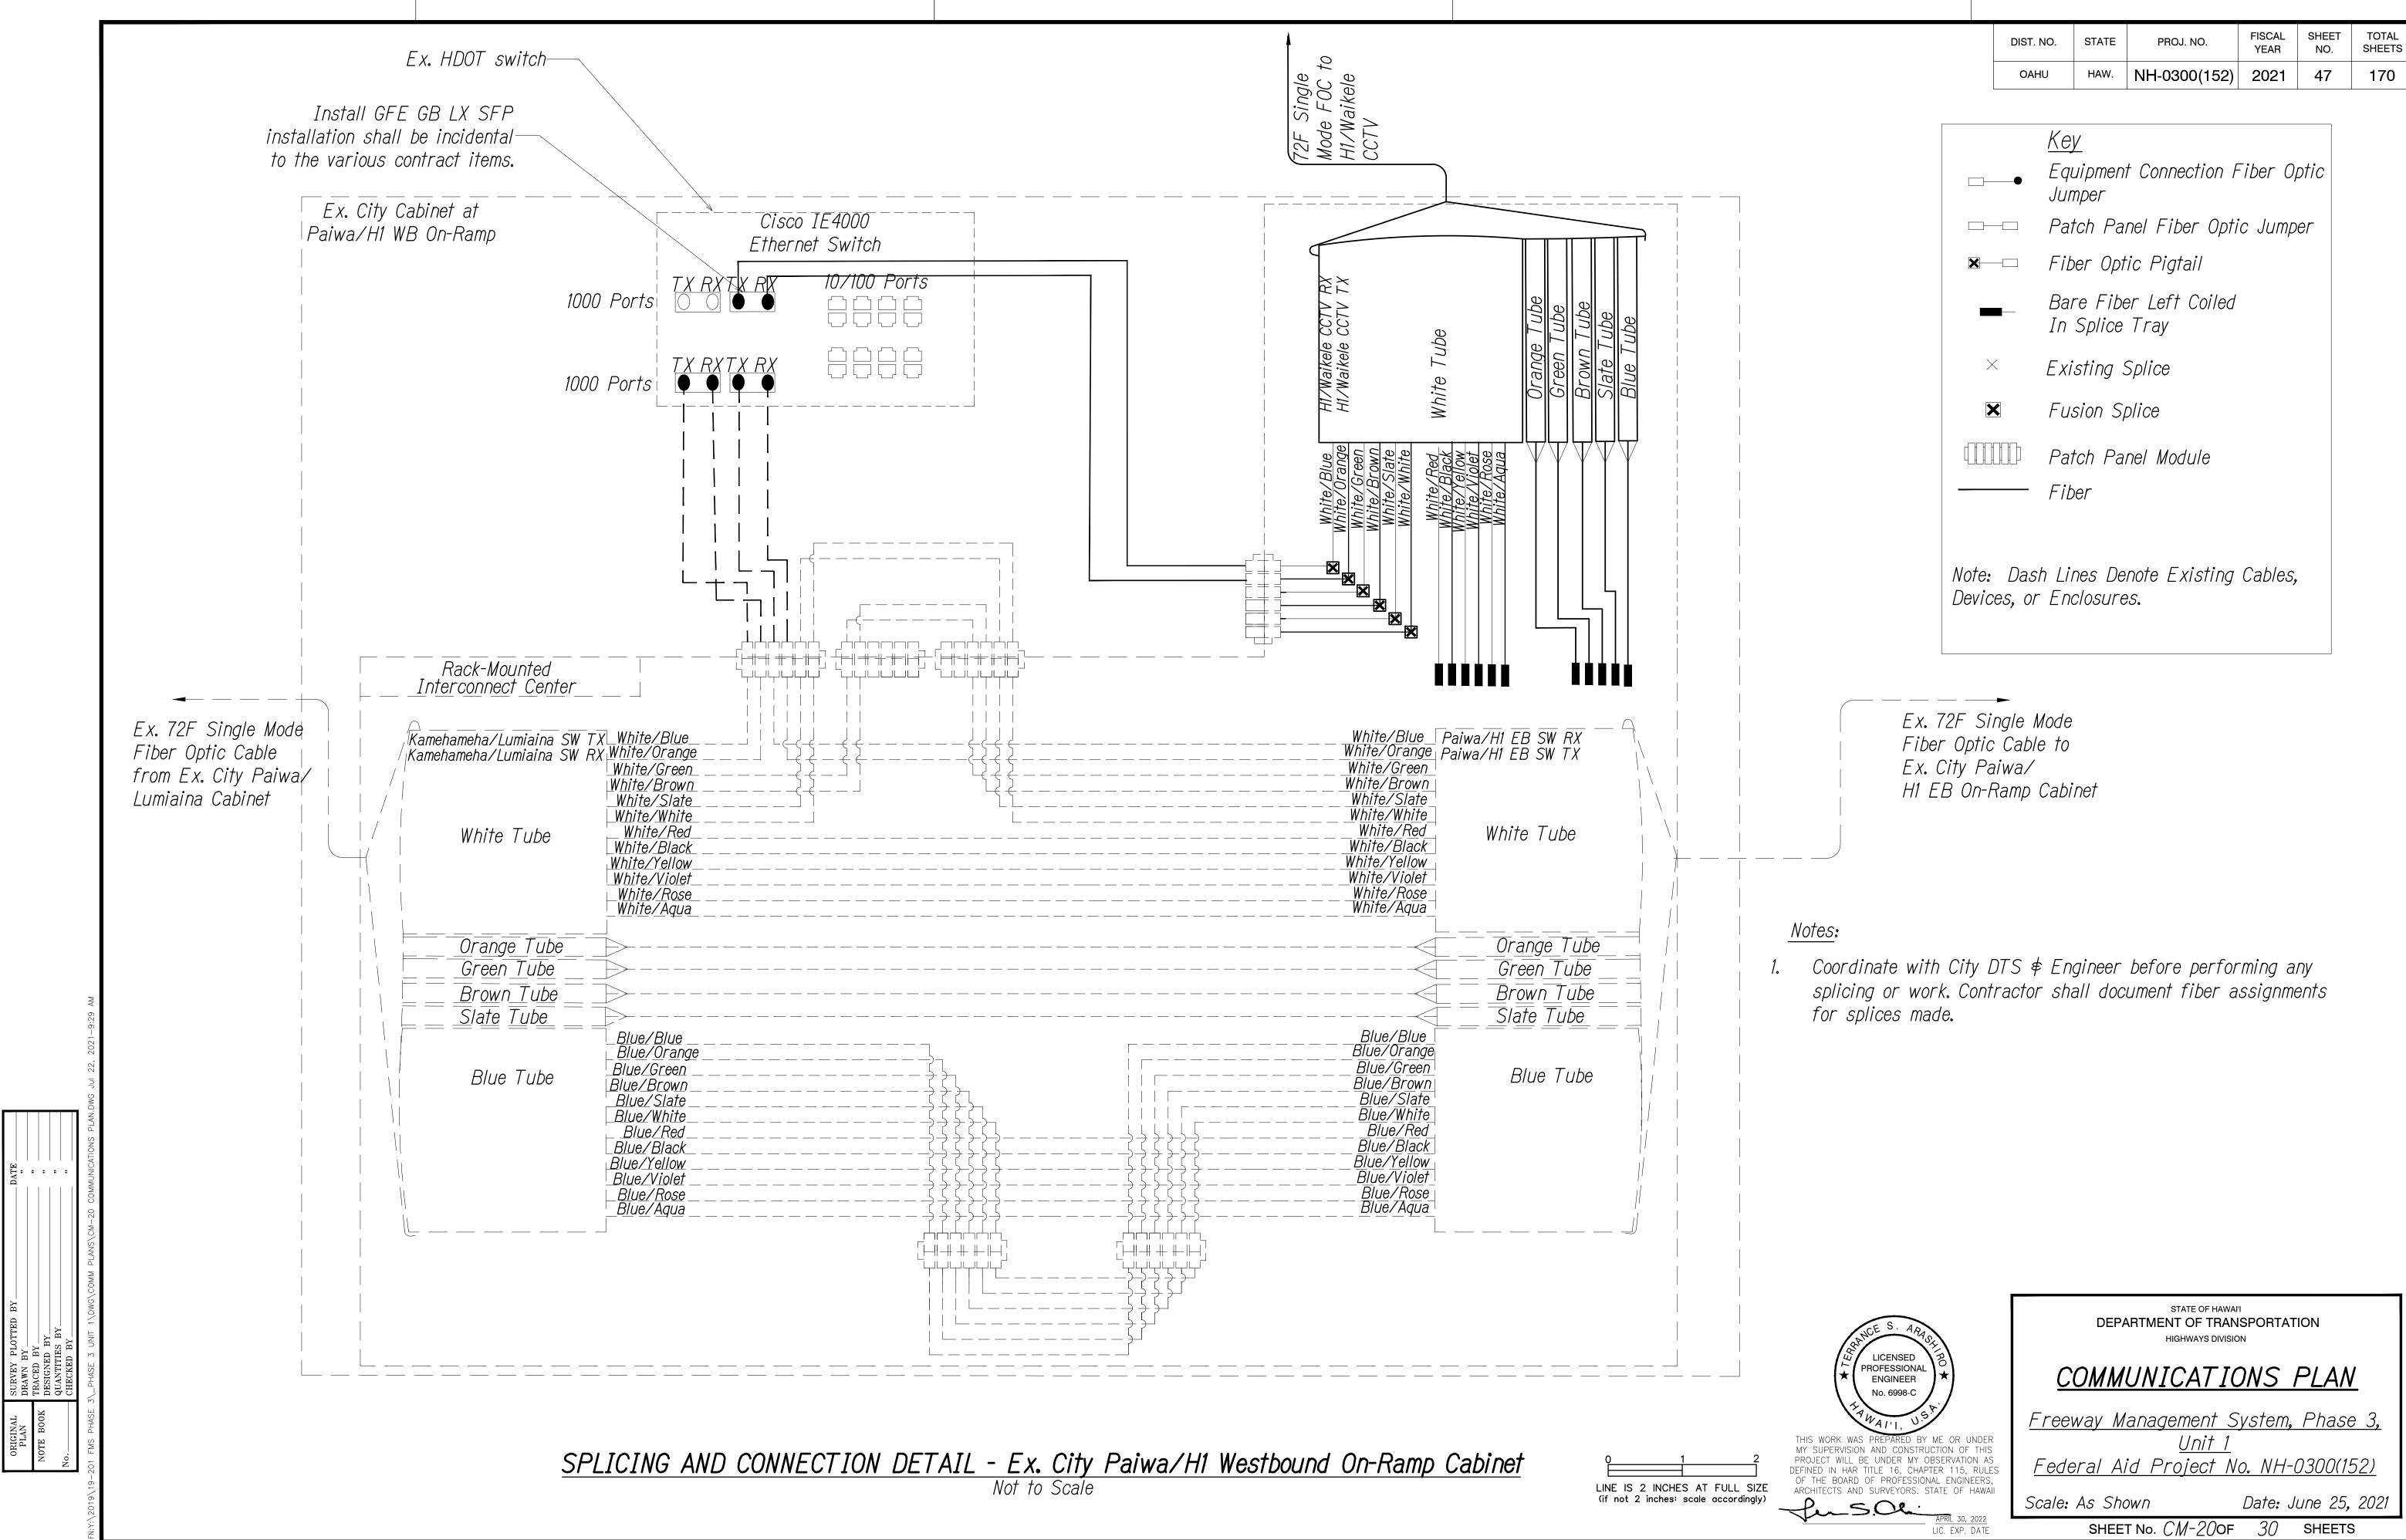

FISCAL YEAR SHEET NO. TOTAL SHEETS STATE PROJ. NO. DIST. NO. NH-0300(152) 2021 34 OAHU

- Coordinate and verify with City DTS \$ Engineer before performing any splices.
- 2. Contractor shall document all splices and assignments used.
- 3. Install LX 1000Base SFP in each new switch connection unless noted otherwise.