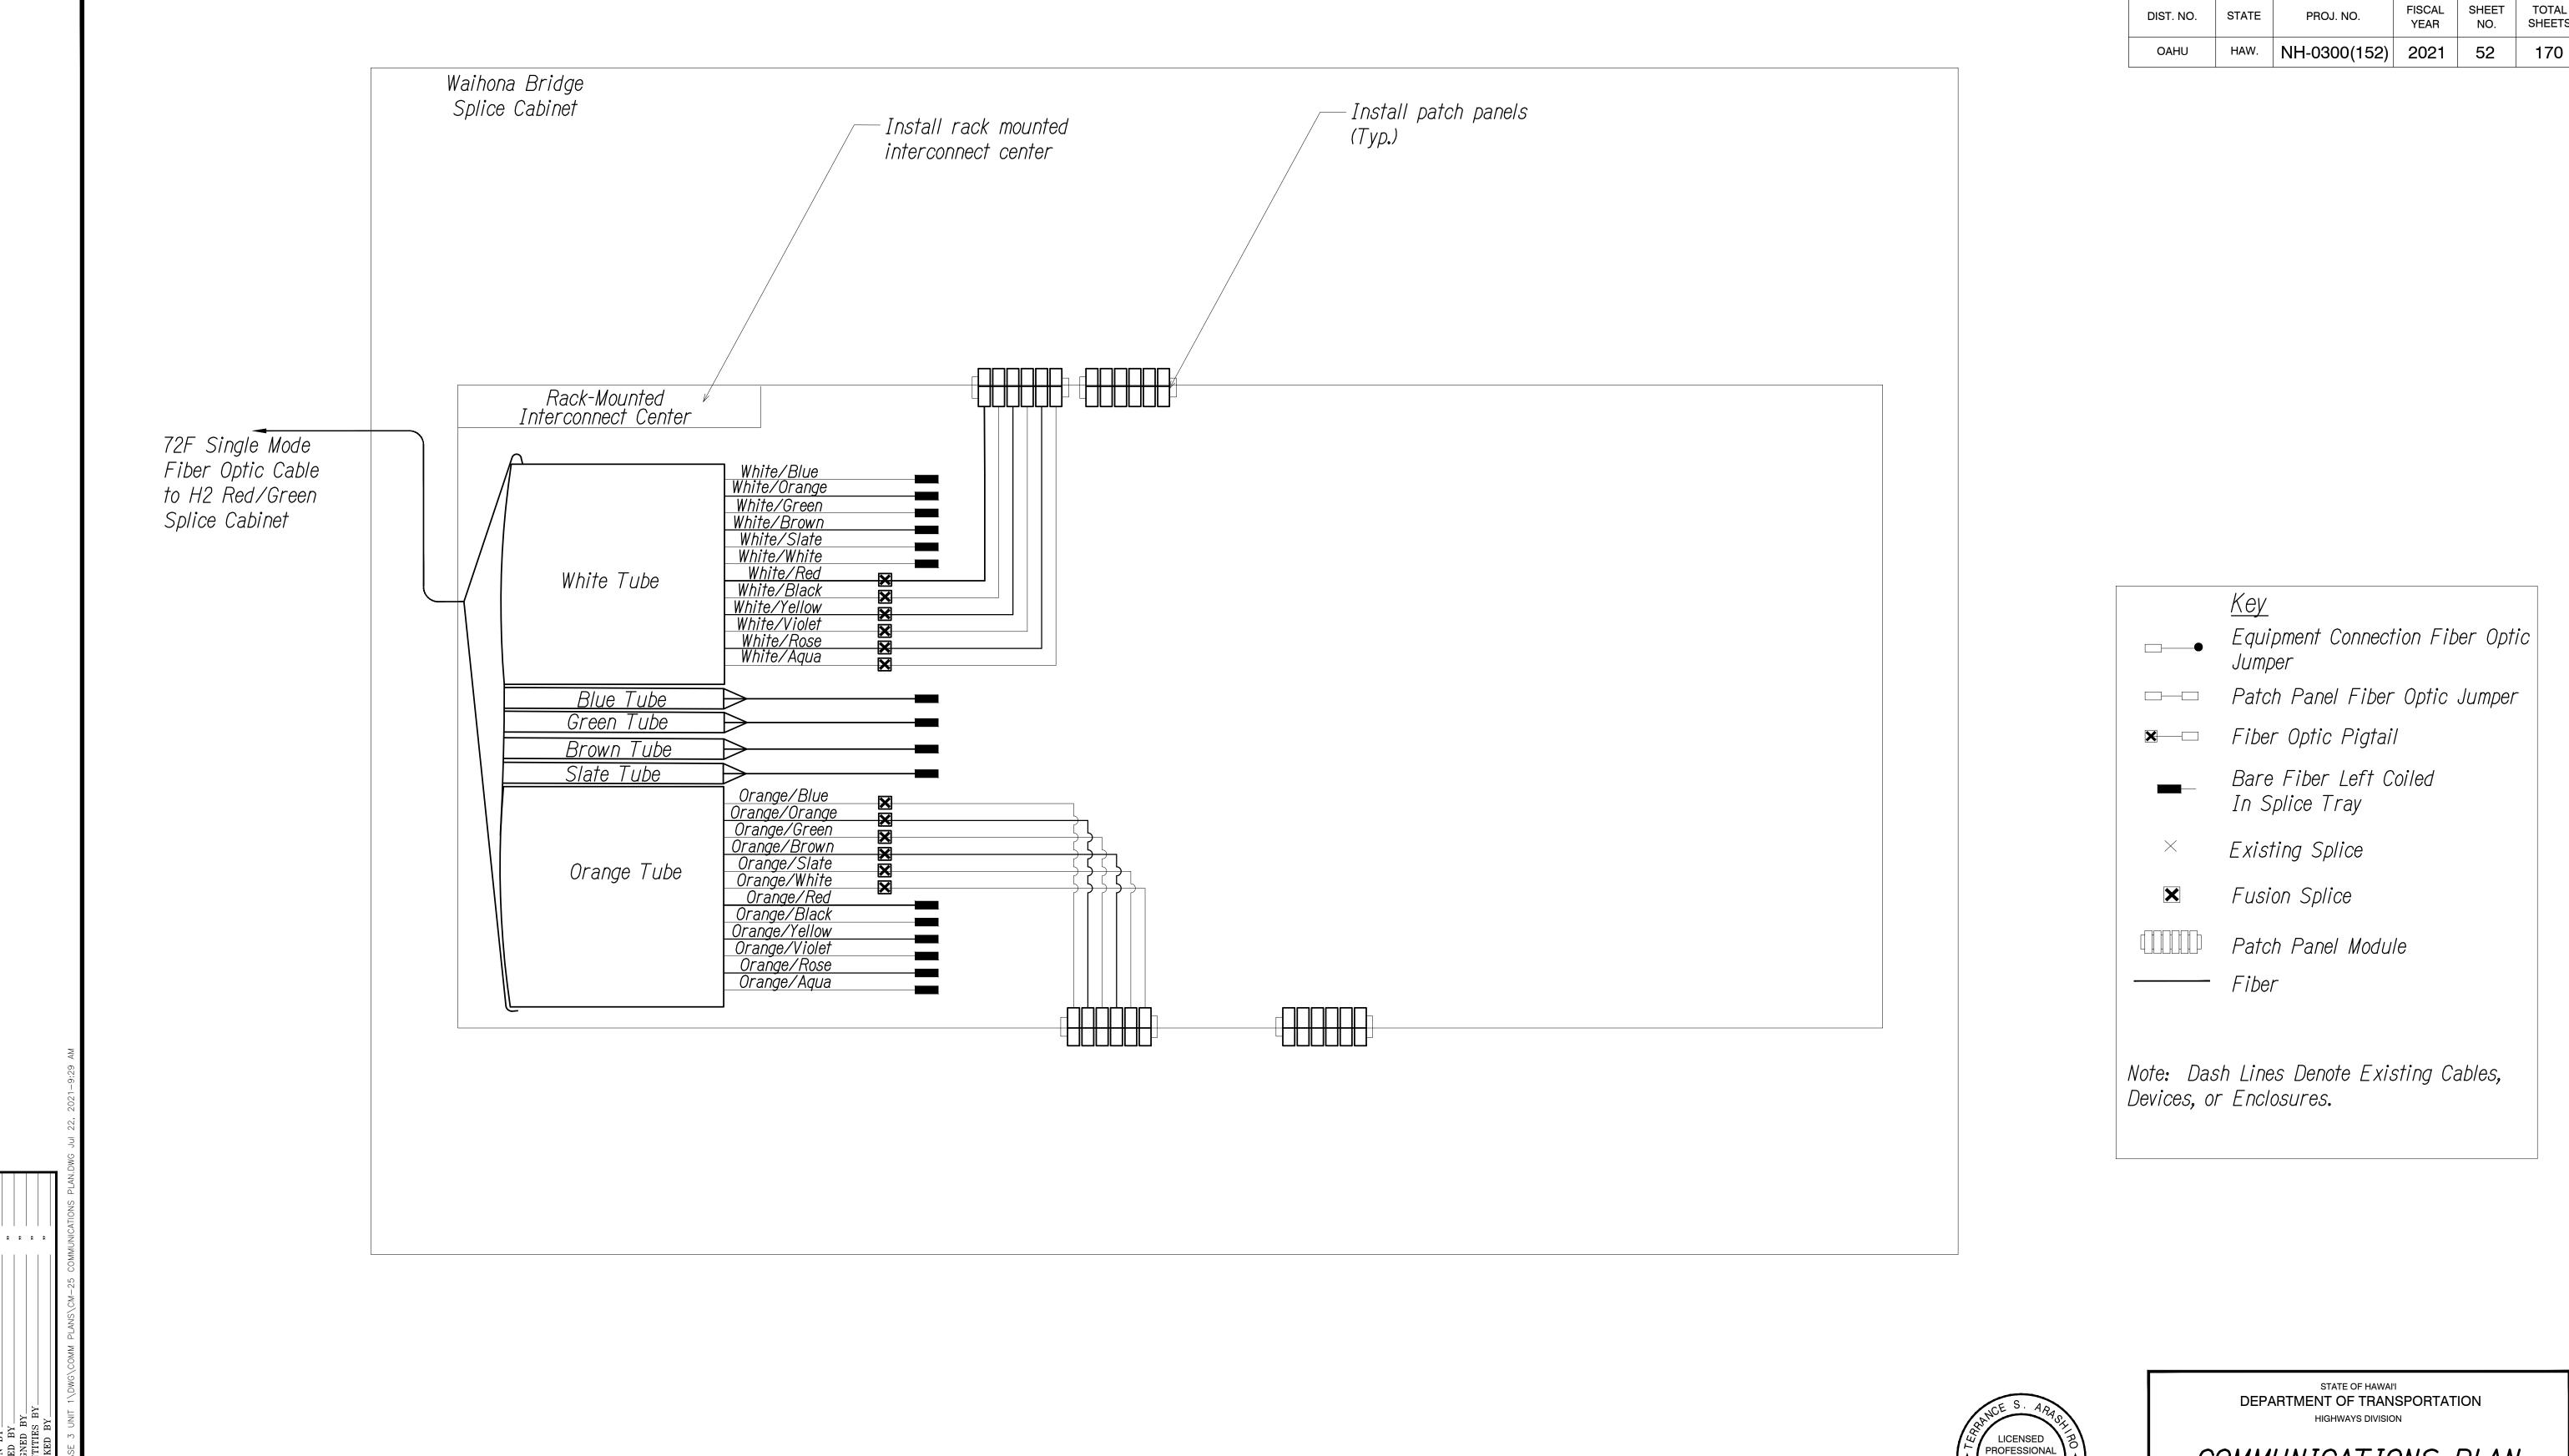

### COMMUNICATIONS PLAN

Freeway Management System, Phase 3,

Federal Aid Project No. NH-0300(152)

Scale: As Shown

Date: June 25, 2021 SHEET No. CM-15 OF 30 SHEETS

SPLICING AND CONNECTION DETAIL - Waihona Bridge Splice Cabinet Not to Scale