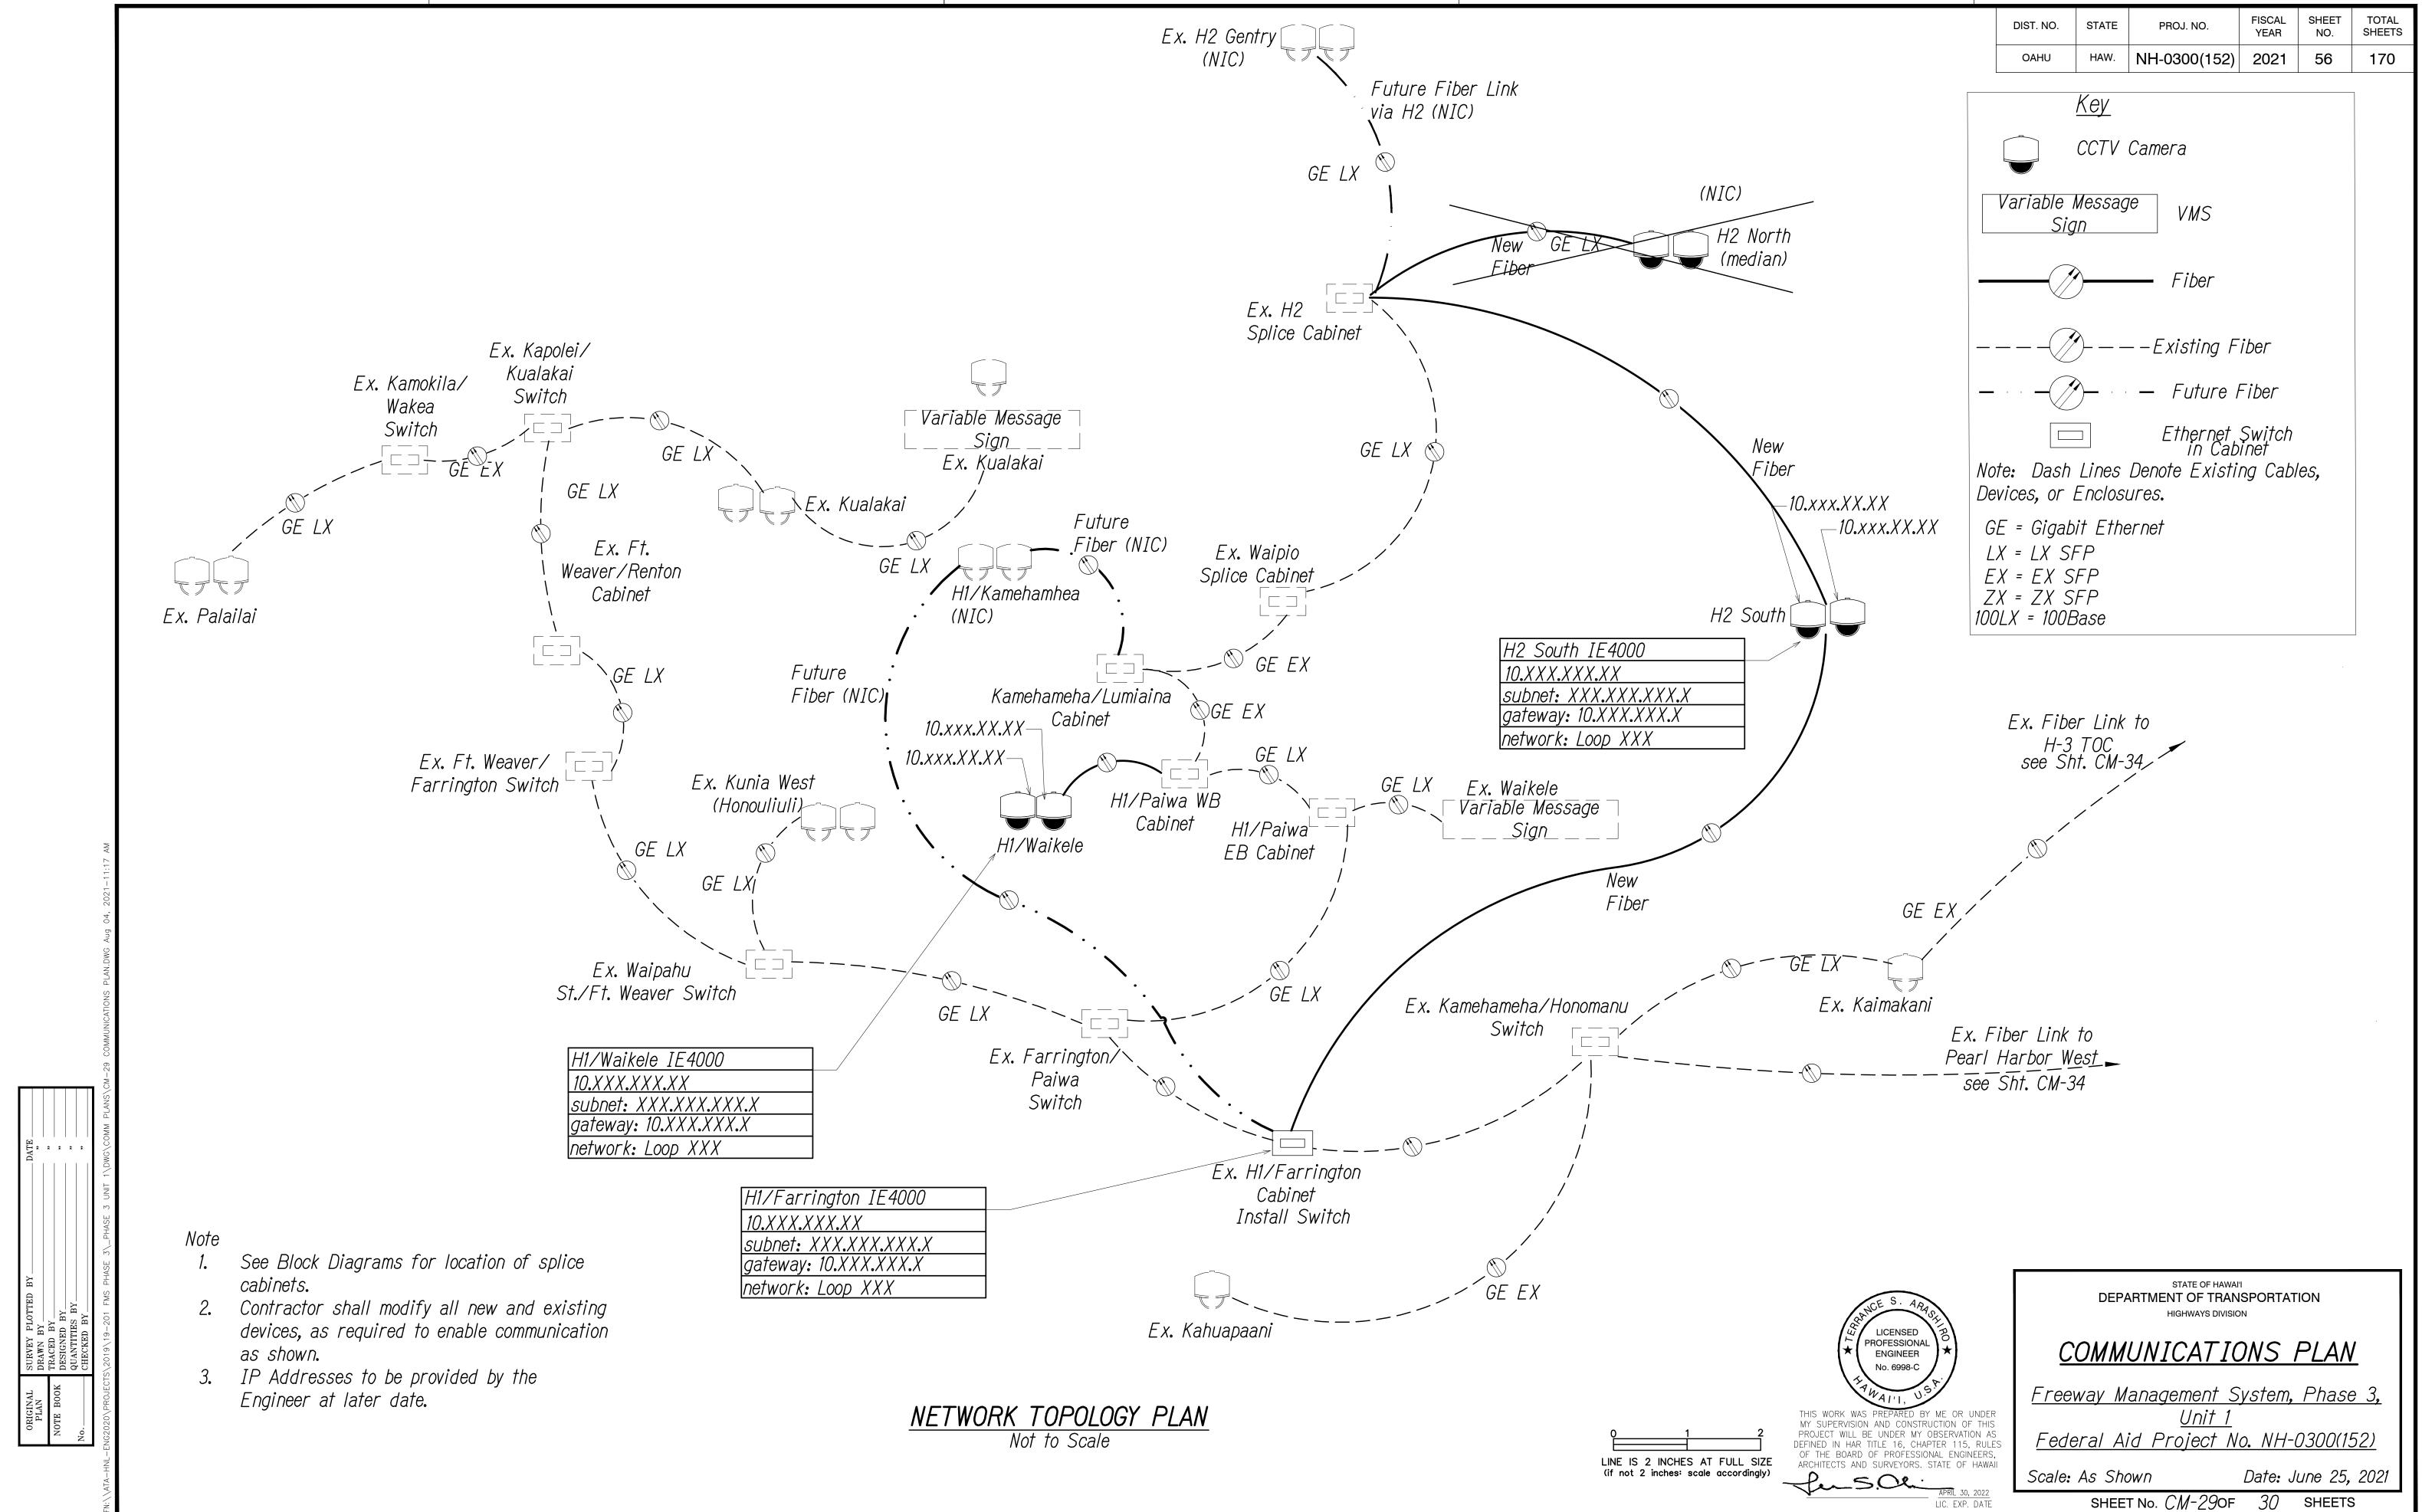

NECTION DETAIL - Ex. Kamehameha/Honomanu City Cabinet Not to Scale





DEPARTMENT OF TRANSPORTATION

### COMMUNICATIONS PLAN

Freeway Management System, Phase 3,

Federal Aid Project No. NH-0300(152)

Scale: As Shown

Date: June 25, 2021 SHEET No. CM-15 OF 30 SHEETS





















SPLICING AND CONNECTION DETAIL - Waihona Bridge Splice Cabinet Not to Scale



# COMMUNICATIONS PLAN

Freeway Management System, Phase 3,

Federal Aid Project No. NH-0300(152)

Scale: As Shown

Date: June 25, 2021 SHEET No. CM-250F 30 SHEETS



SPLICING AND CONNECTION DETAIL - Waiawa Access Road Splice Cabinet Not to Scale



**ENGINEER** 

# COMMUNICATIONS PLAN

Freeway Management System, Phase 3,

Federal Aid Project No. NH-0300(152)

Scale: As Shown

Date: June 25, 2021 SHEET No. CM-260F 30 SHEETS