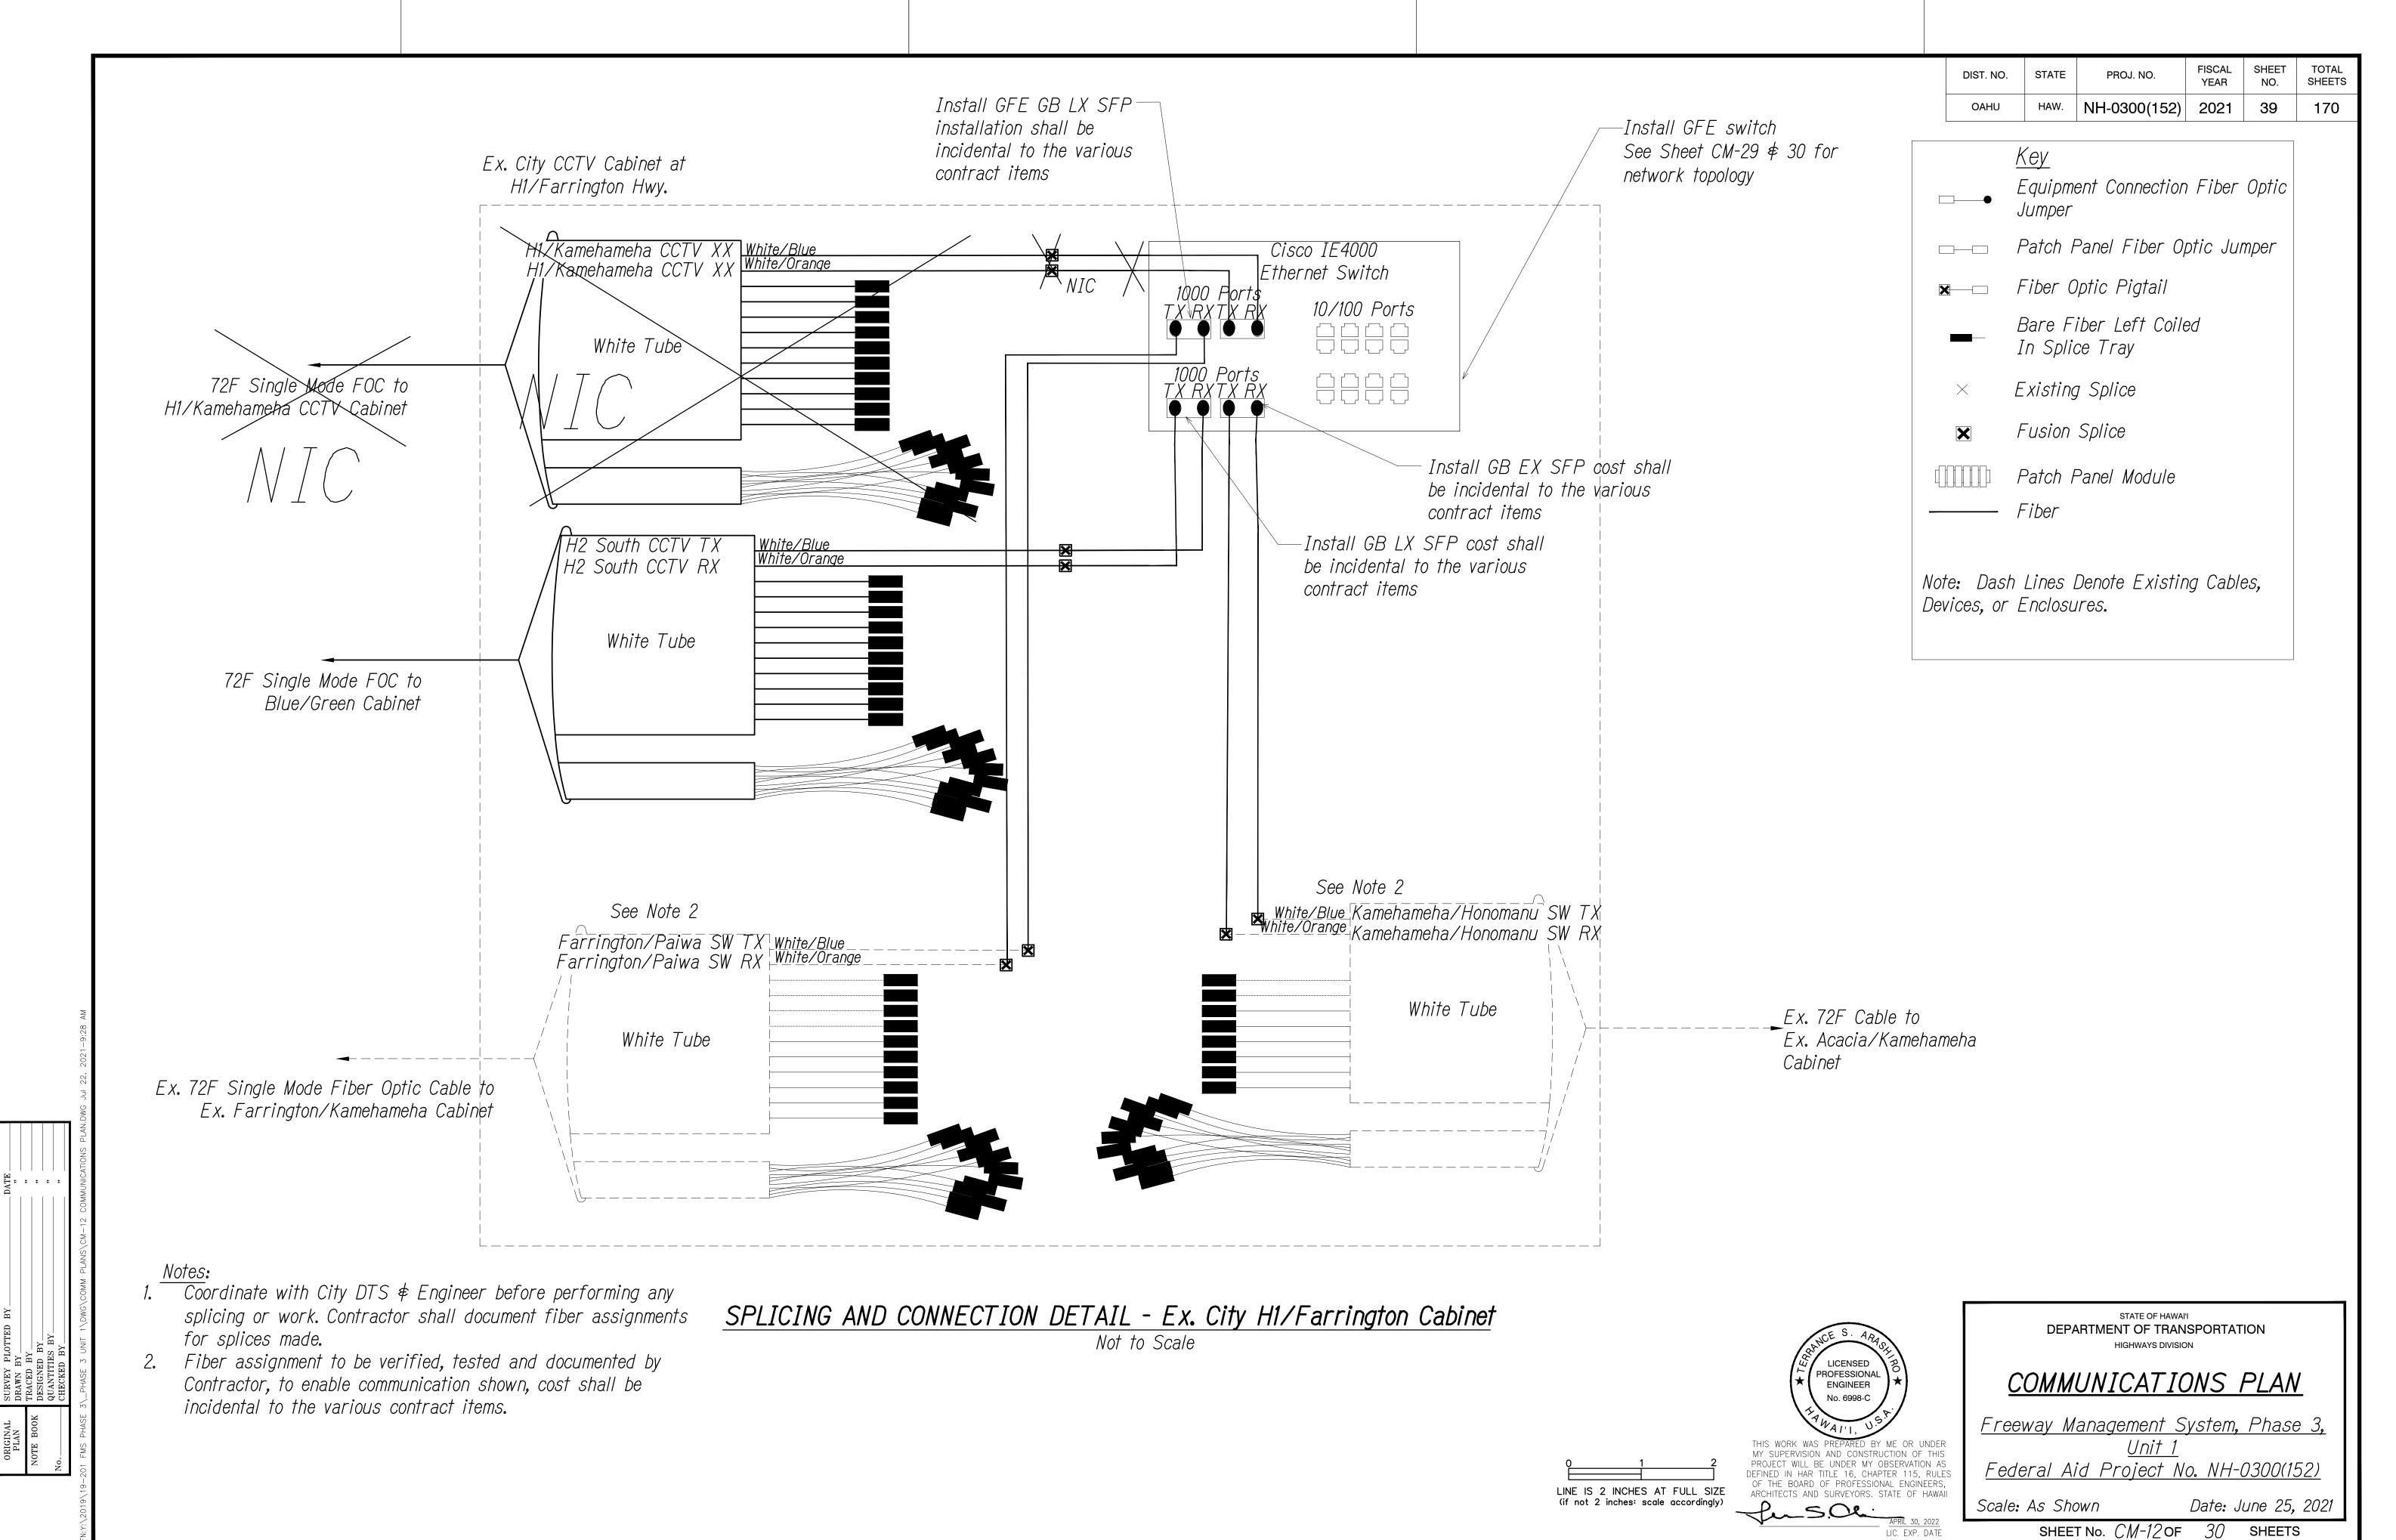

FISCAL YEAR SHEET NO. TOTAL SHEETS STATE PROJ. NO. DIST. NO. NH-0300(152) 2021 34 OAHU

- Coordinate and verify with City DTS \$ Engineer before performing any splices.
- 2. Contractor shall document all splices and assignments used.
- 3. Install LX 1000Base SFP in each new switch connection unless noted otherwise.