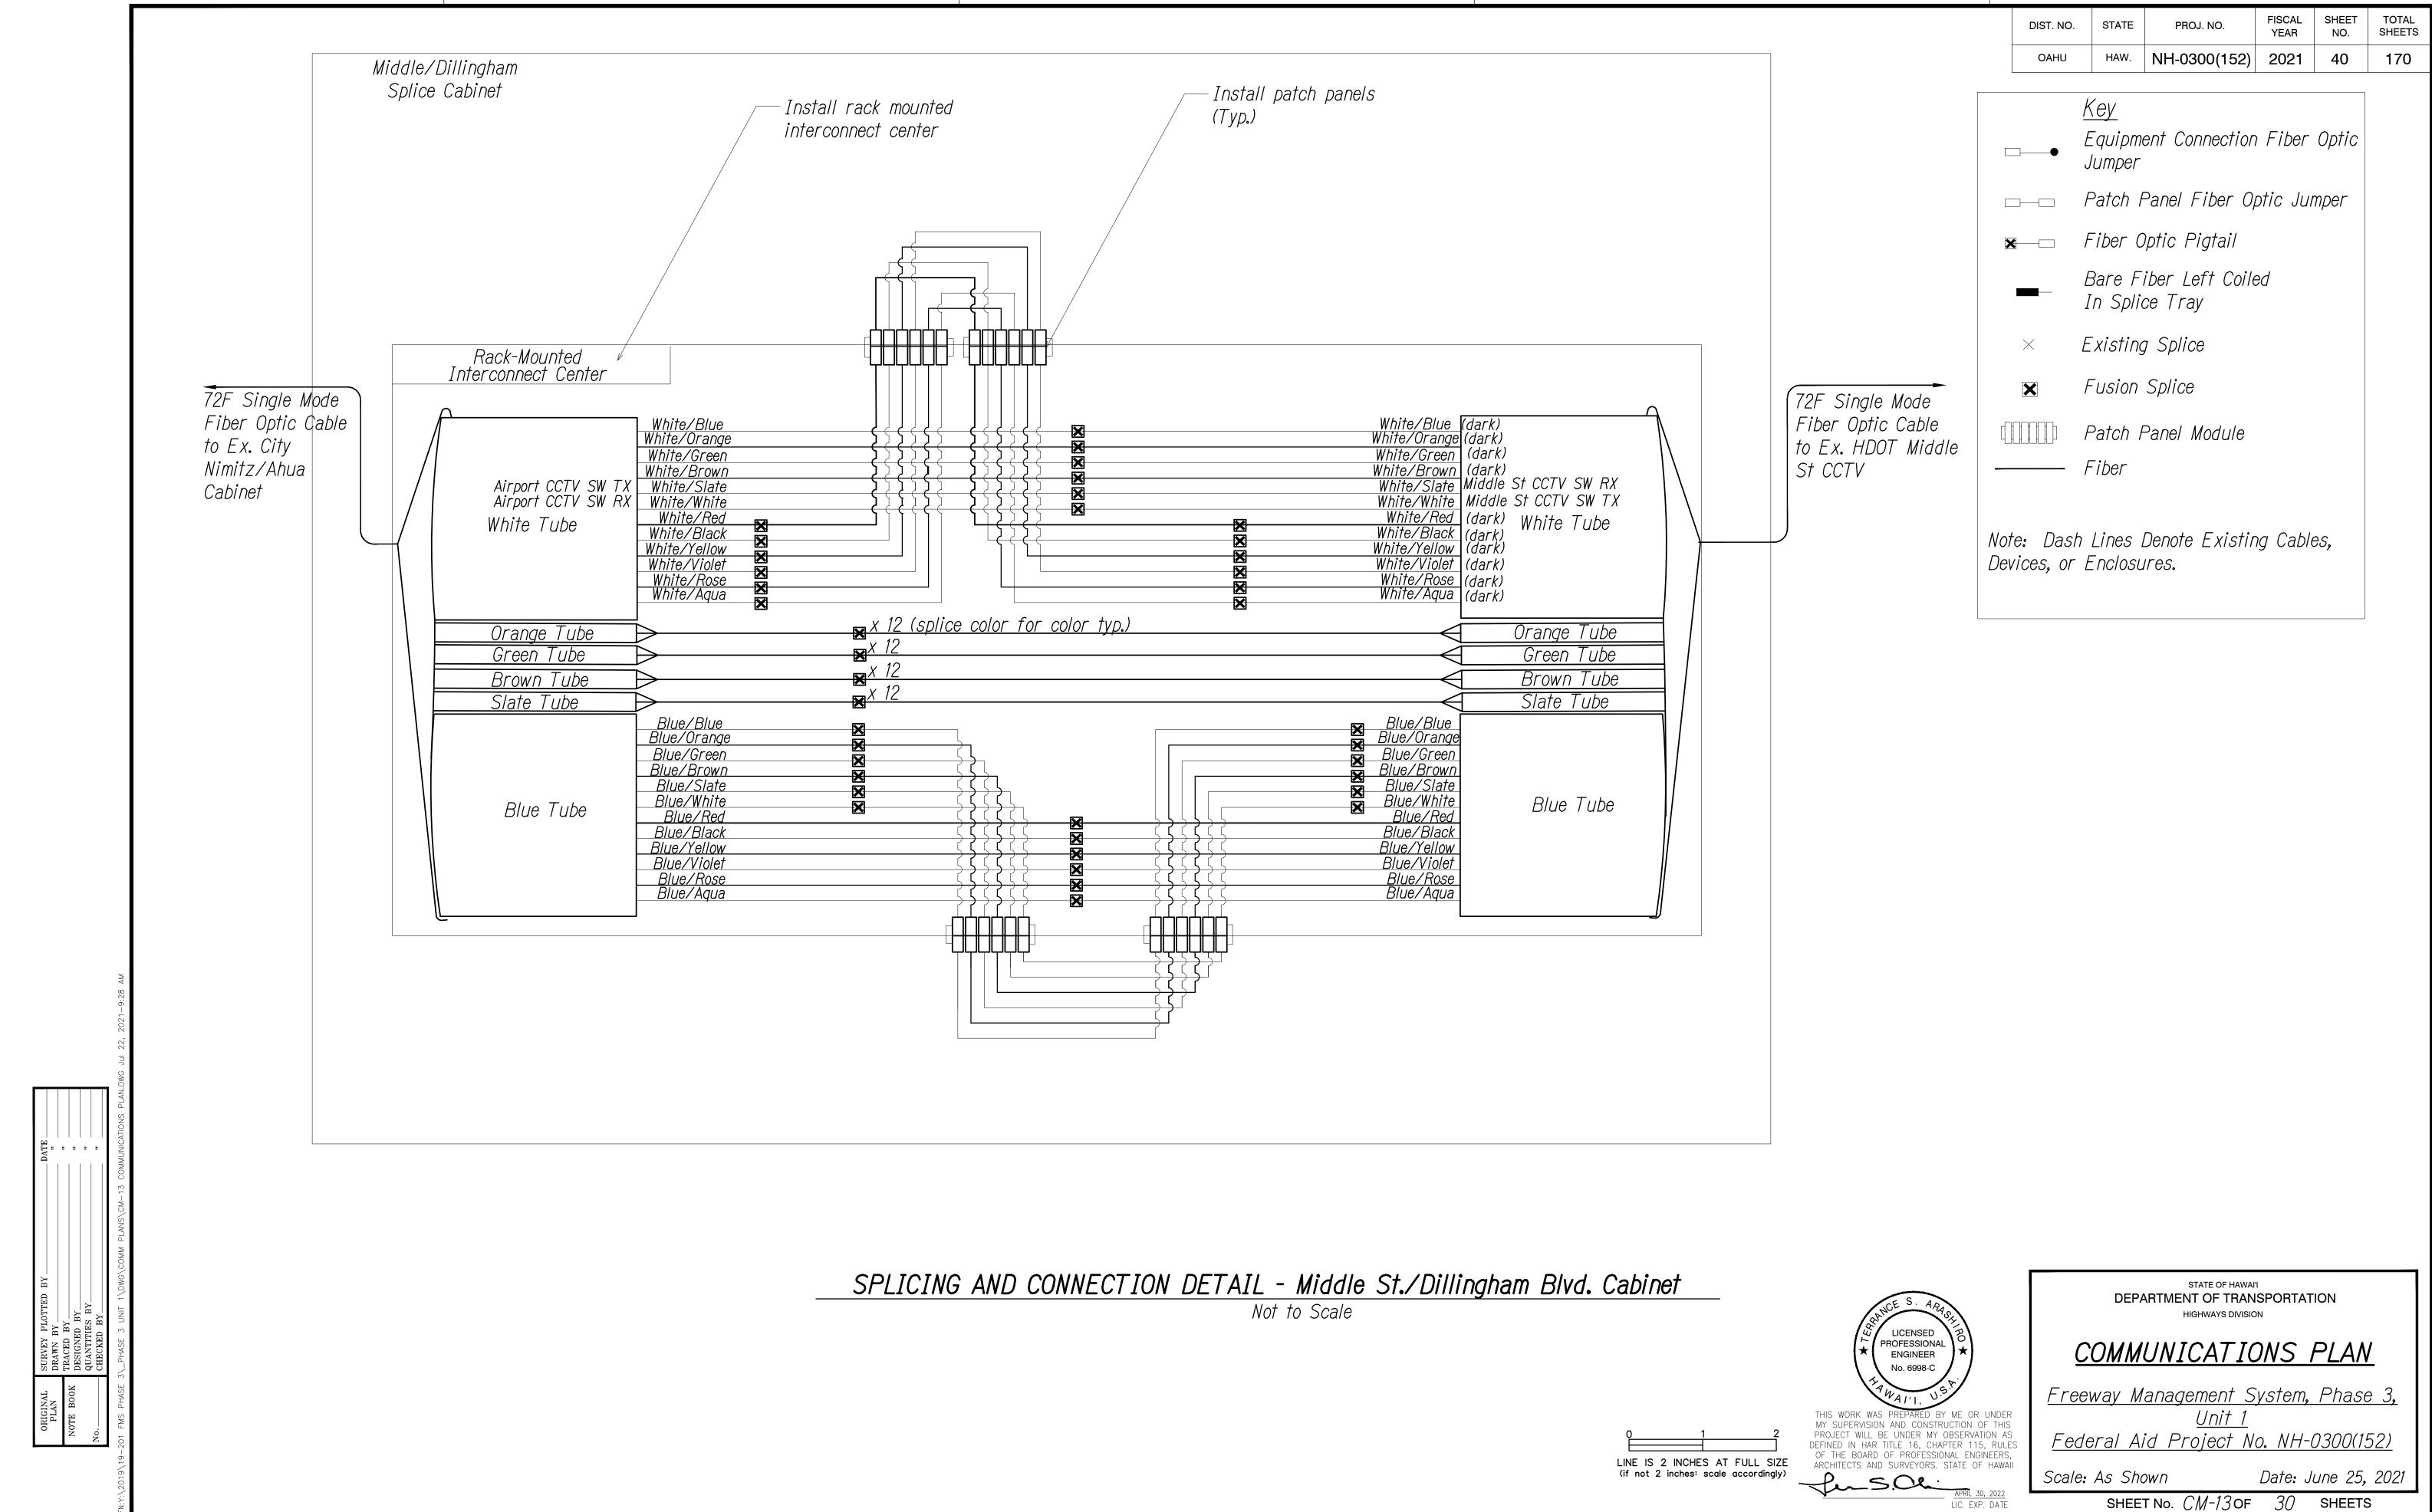

### COMMUNICATIONS PLAN

Freeway Management System, Phase 3,

Federal Aid Project No. NH-0300(152)

Scale: As Shown

Date: June 25, 2021 SHEET No. CM-15 OF 30 SHEETS

SPLICING AND CONNECTION DETAIL - Waihona Bridge Splice Cabinet Not to Scale