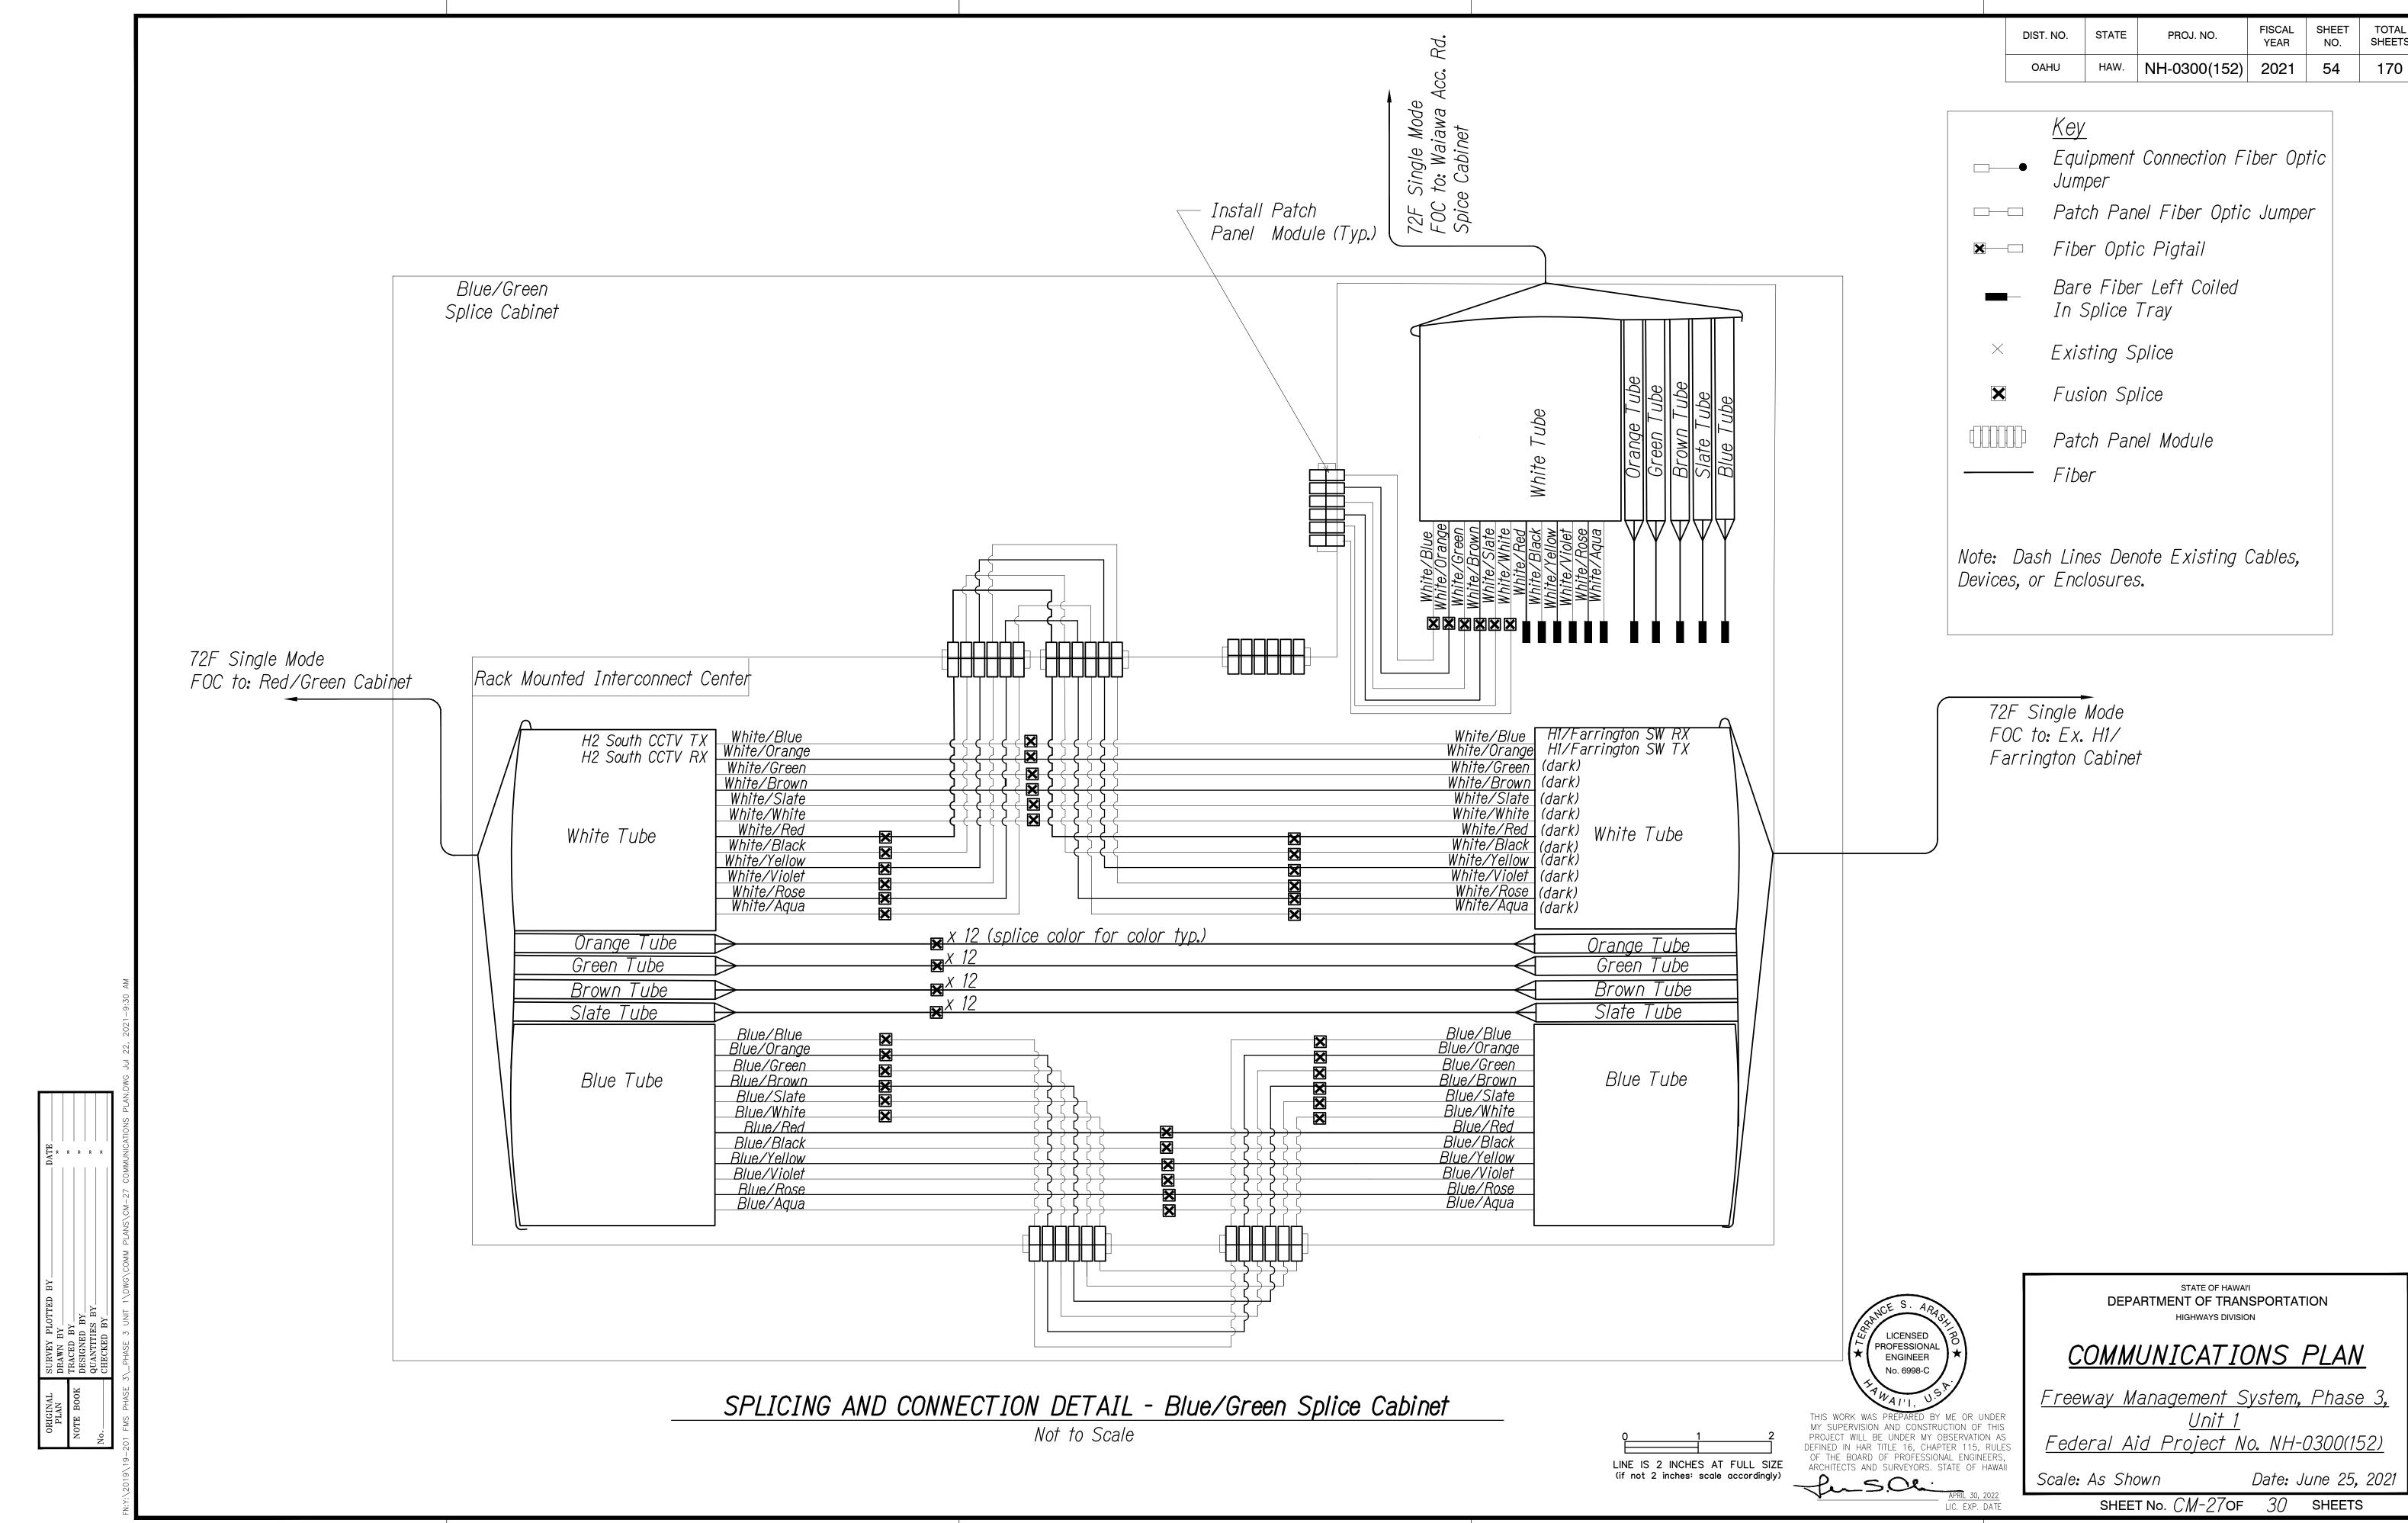

CONNECTION DETAIL - Ex. Kamehameha/Honomanu City Cabinet Not to Scale





DEPARTMENT OF TRANSPORTATION

### COMMUNICATIONS PLAN

Freeway Management System, Phase 3,

Federal Aid Project No. NH-0300(152)

Scale: As Shown

Date: June 25, 2021 SHEET No. CM-15 OF 30 SHEETS





















SPLICING AND CONNECTION DETAIL - Waihona Bridge Splice Cabinet Not to Scale



# COMMUNICATIONS PLAN

Freeway Management System, Phase 3,

Federal Aid Project No. NH-0300(152)

Scale: As Shown

Date: June 25, 2021 SHEET No. CM-250F 30 SHEETS



SPLICING AND CONNECTION DETAIL - Waiawa Access Road Splice Cabinet Not to Scale



**ENGINEER** 

# COMMUNICATIONS PLAN

Freeway Management System, Phase 3,

Federal Aid Project No. NH-0300(152)

Scale: As Shown

Date: June 25, 2021 SHEET No. CM-260F 30 SHEETS