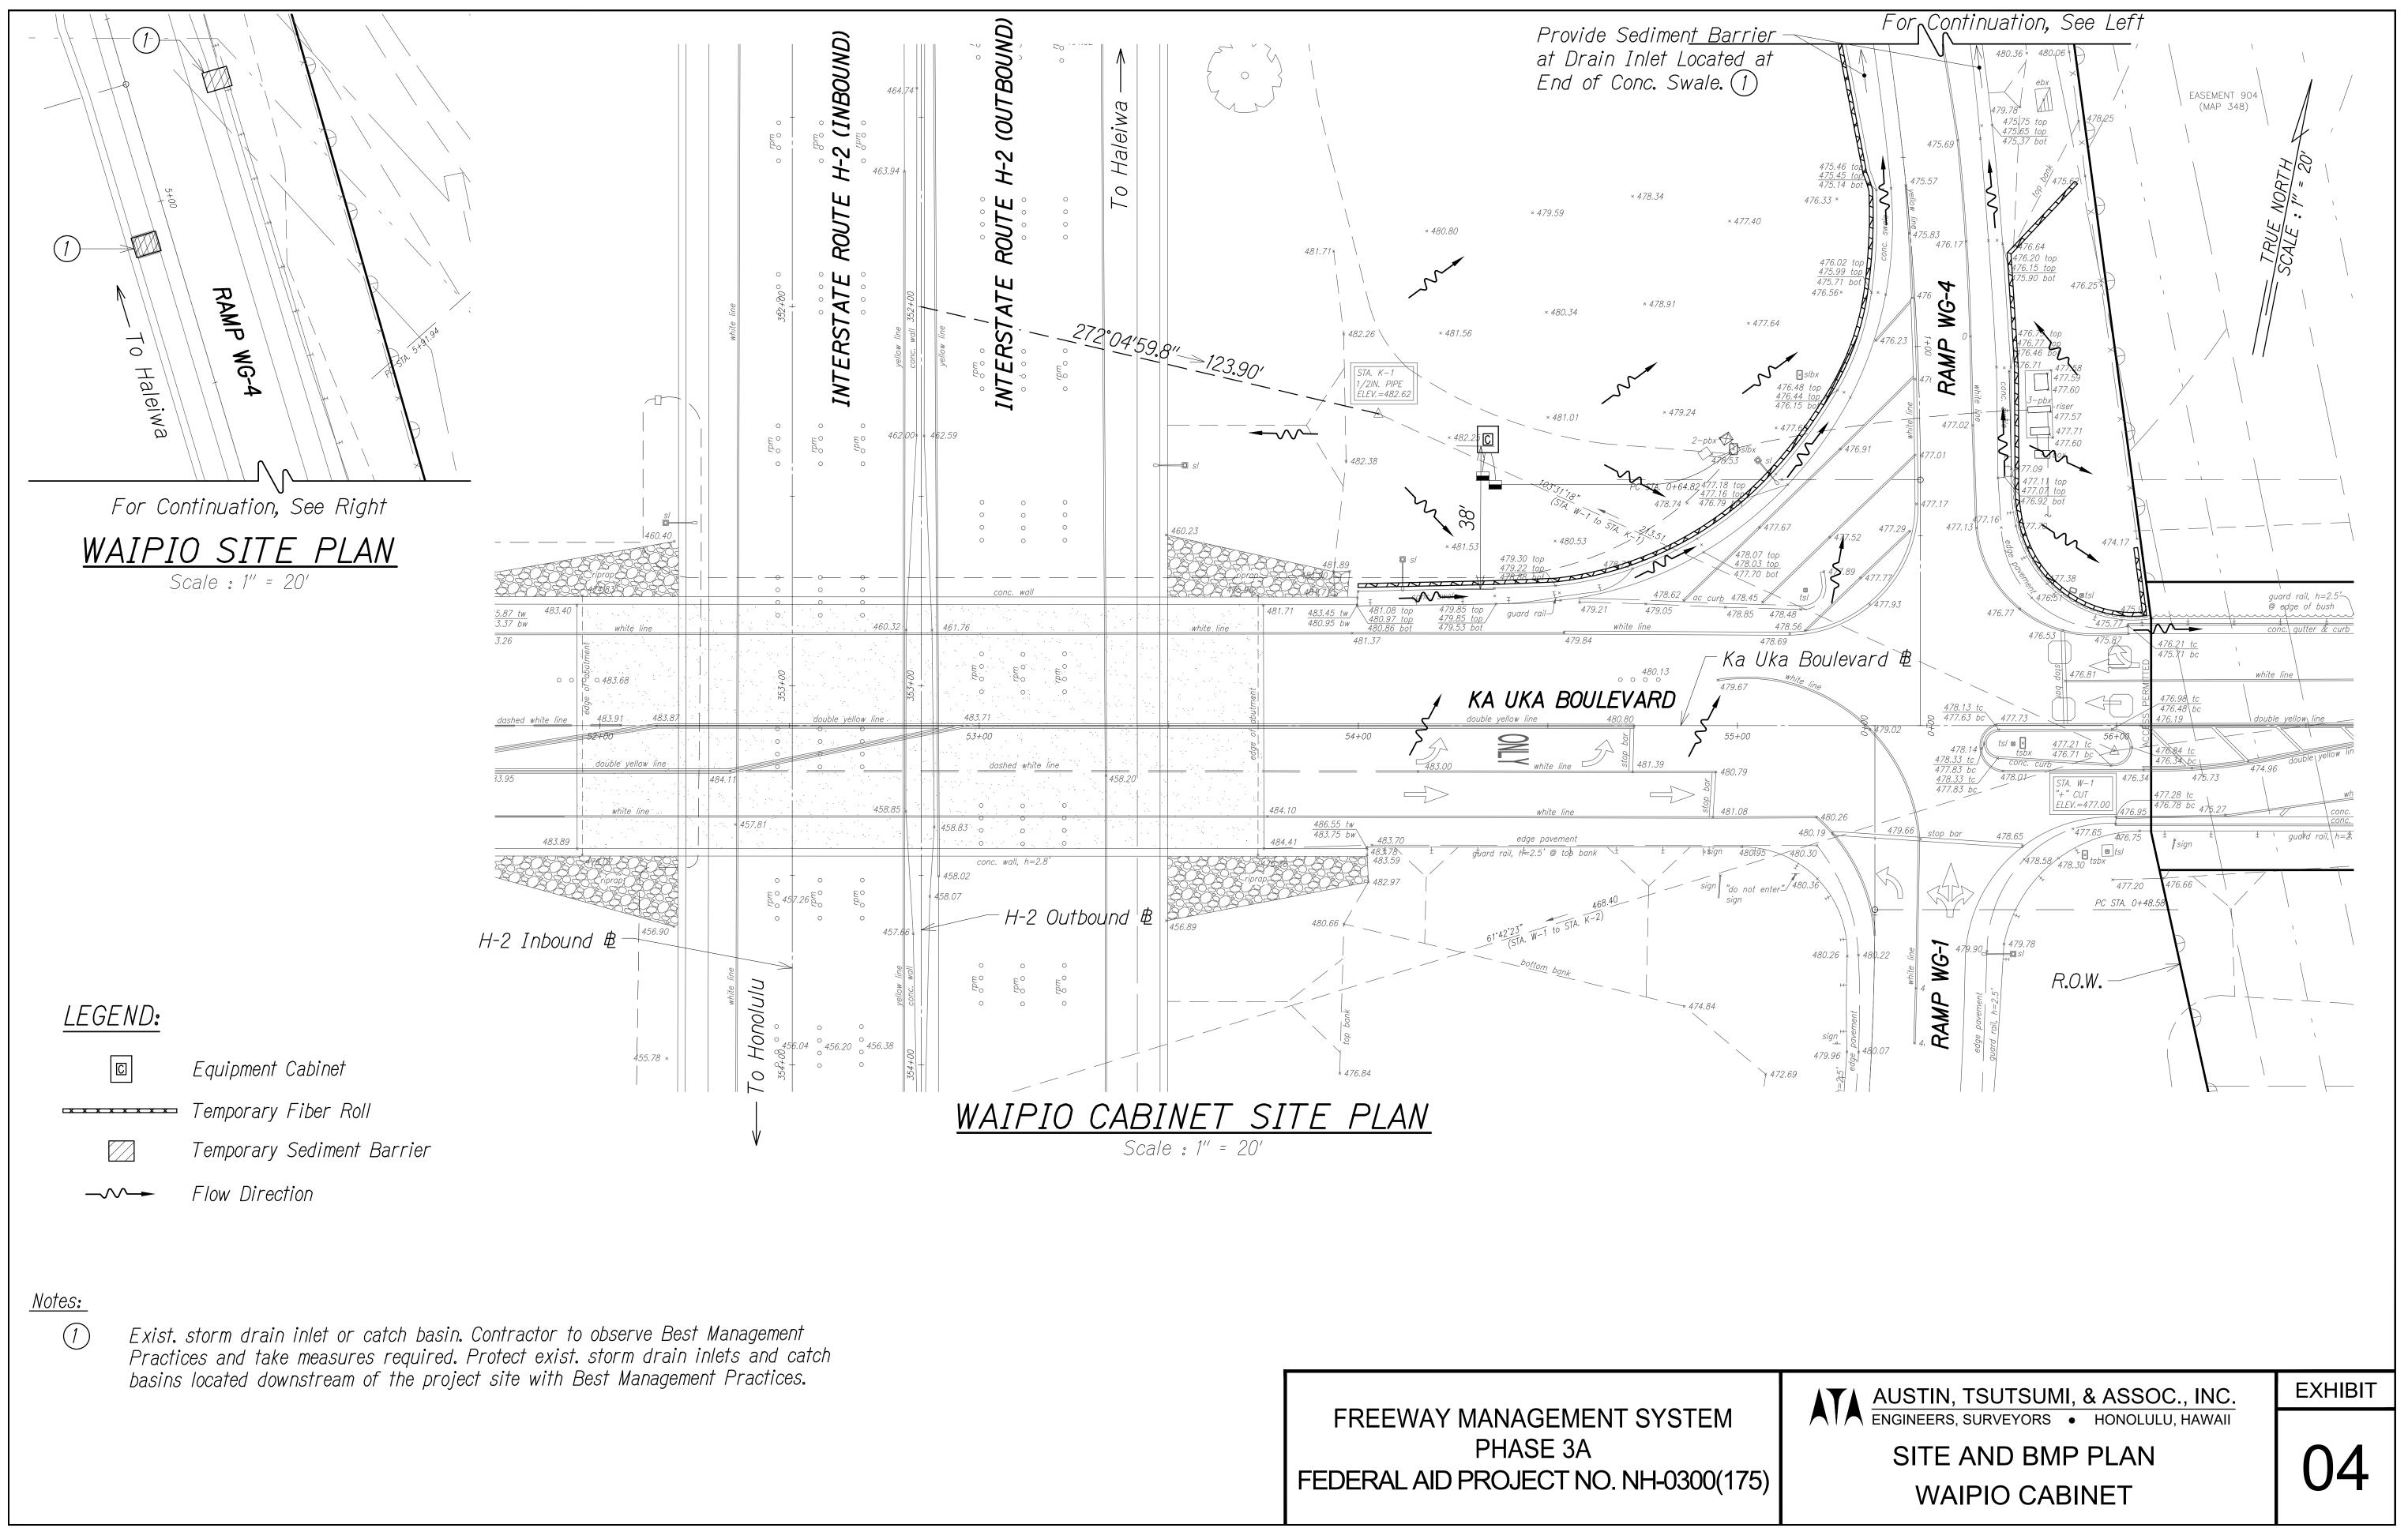

Exist. storm drain inlet or catch basin. Contractor to observe Best Management Practices and take measures required. Protect exist. storm drain inlets and catch basins located downstream of the project site with Best Management Practices.

FREEWAY MANAGEMENT SYSTEM PHASE 3A FEDERAL AID PROJECT NO. NH-0300(175)