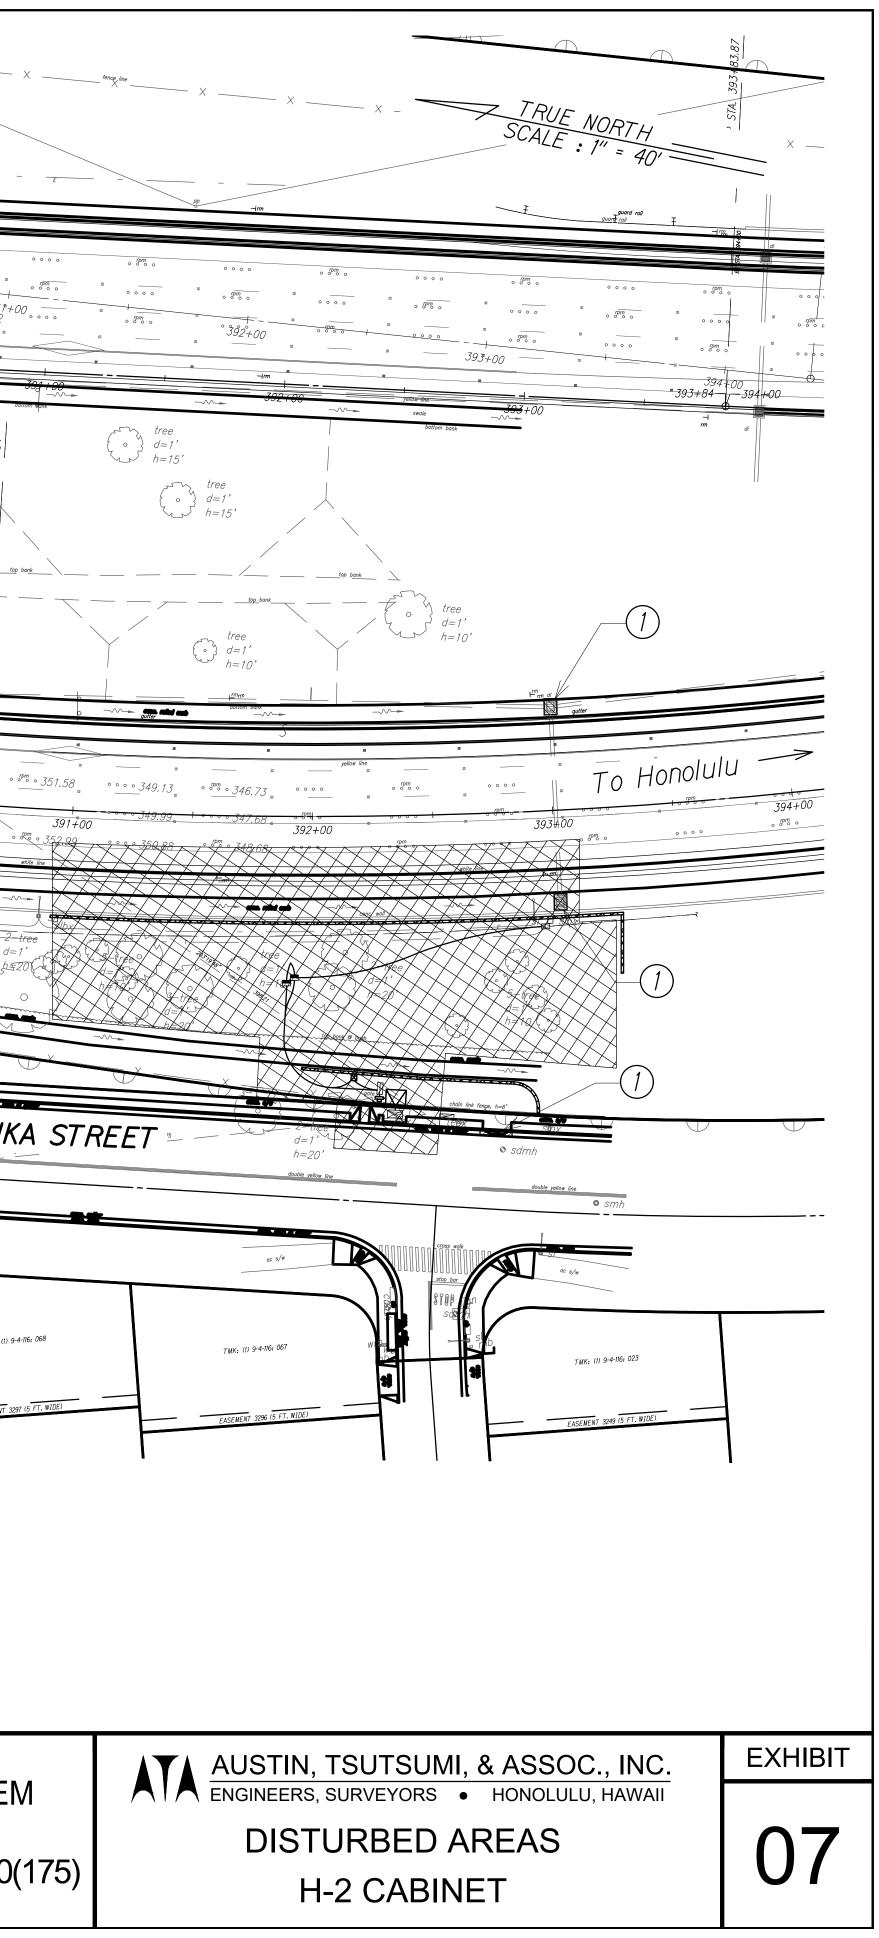

Exist. storm drain inlet or catch basin. Contractor to observe Best Management Practices and take measures required. Protect exist. storm drain inlets and catch basins located downstream of the project site with Best Management Practices.