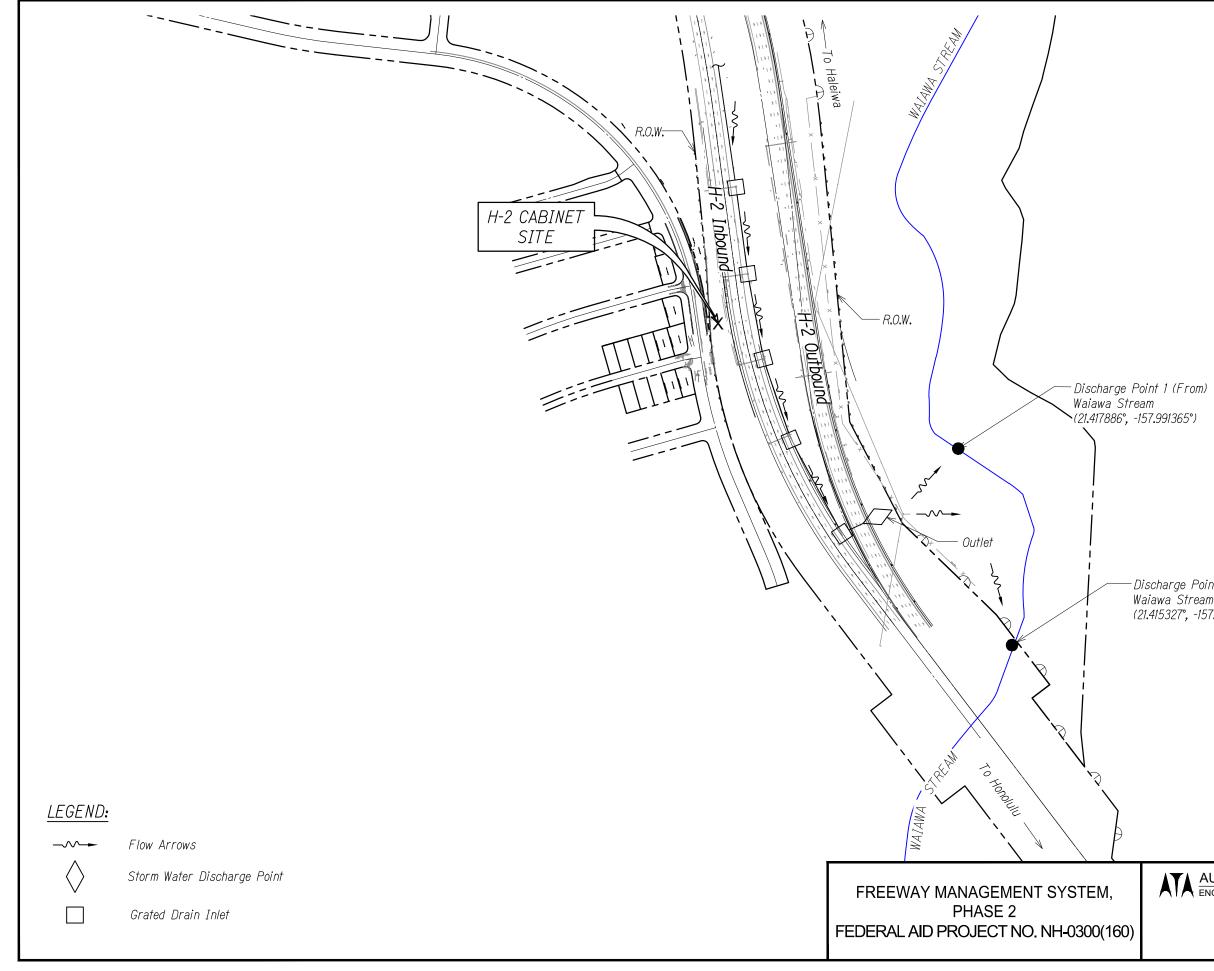

-Discharge Point 1 (To) Waiawa Stream (21.415327°, -157.991343°)

EXHIBIT

DRAINAGE MAP H-2 CABINET

05

.

— H-2 Outbound ₿ o 800 o 387+00.... INTERSTATE ROUTE H-2 (OUTBOUND) 388+00 *rpm* 0 0 0 0 0 0 0 · <sup>pm</sup> · 389+00 · · · · 0000 h = 10'∘ *rpm* ∘ ∘ ∘ ∘ ∘ °°°°° 370.58 ° 5<sup>m</sup>°° 368.25 ° °°° 365.90 ° 5<sup>m</sup>°° 363.36 °°°° 361.14 ° °°°° 358.76 °° °° 356.36 °°° 353.99 387400 INTERSTATE ROUTE H-2 (INBOUND) °<u>°°°°370.36</u> °<sup>pm</sup>°°<u>368.1</u>0 •••• 365.98 • 8 • 363.83 •••• 361.61 6 • • • 359.56 •••• 357.54 391+00 H-2 Inbound ₿-TMK:(1) 9-4-128:007 WAIPIO UKA STREET ТМК: (1) 9-4-116: 114 ТМК: (1) 9-4-116: 068 TMK: (1) 9-4-119:001