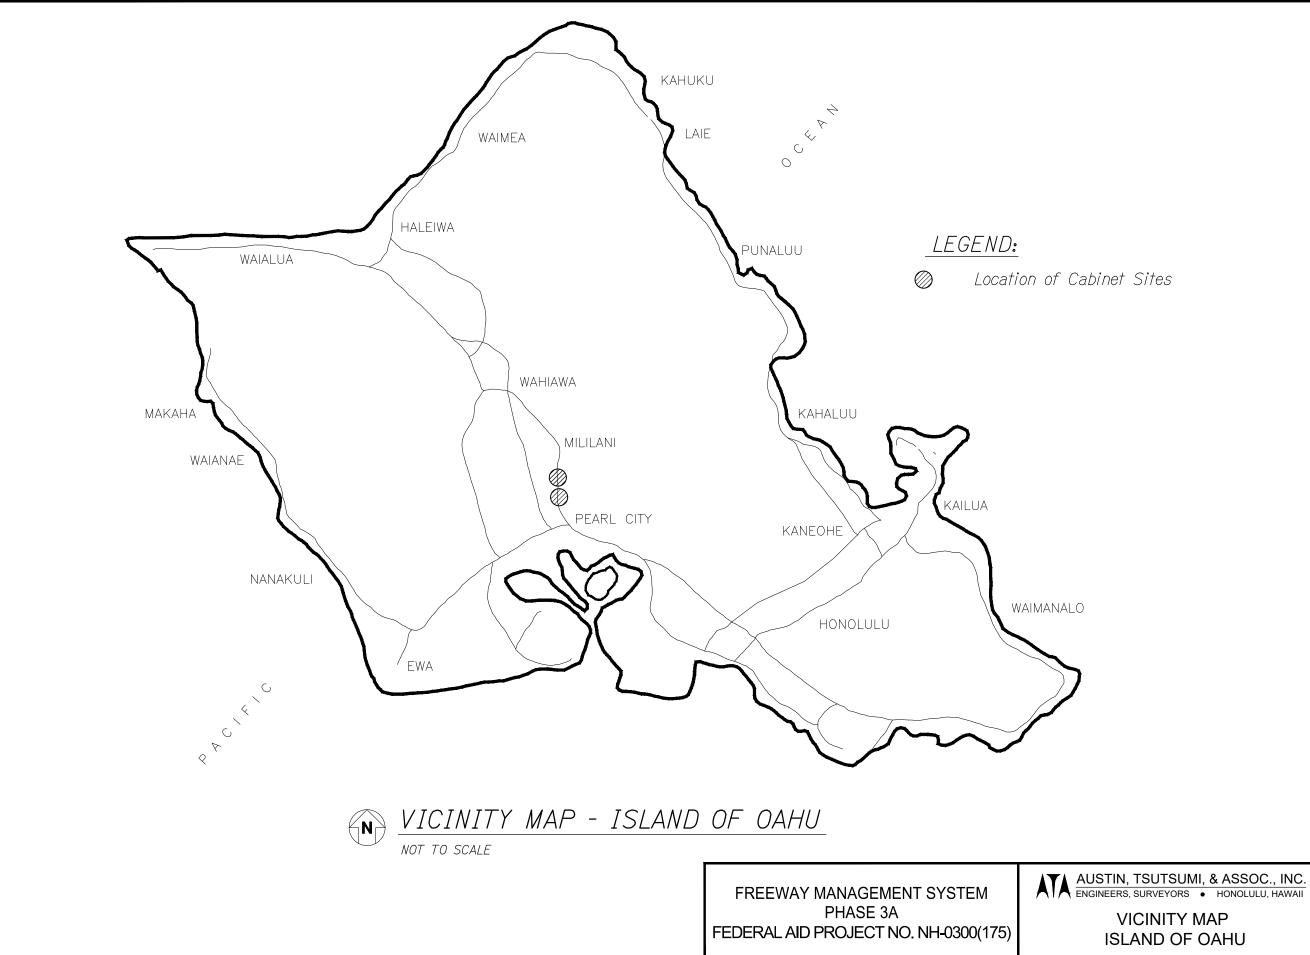

## Attachment A

Exhibits - Form C



EXHIBIT

01











|                                                             |                 | <u>TRUE NORTH</u><br>SCALE : 1″ = 20′ |                                |
|-------------------------------------------------------------|-----------------|---------------------------------------|--------------------------------|
| rm                                                          |                 |                                       |                                |
| o o o o                                                     | 0 0 0 0<br>rpm  | o orpm<br>To Honolulu                 | 0 0<br>→ rp<br>1 0 0<br>395+00 |
| ۰ <sup>م</sup><br><sup>394+00</sup><br><i>nbound B</i>      | 0 0 0 0<br>+ rm | rpm<br>0 0 0 0                        | C                              |