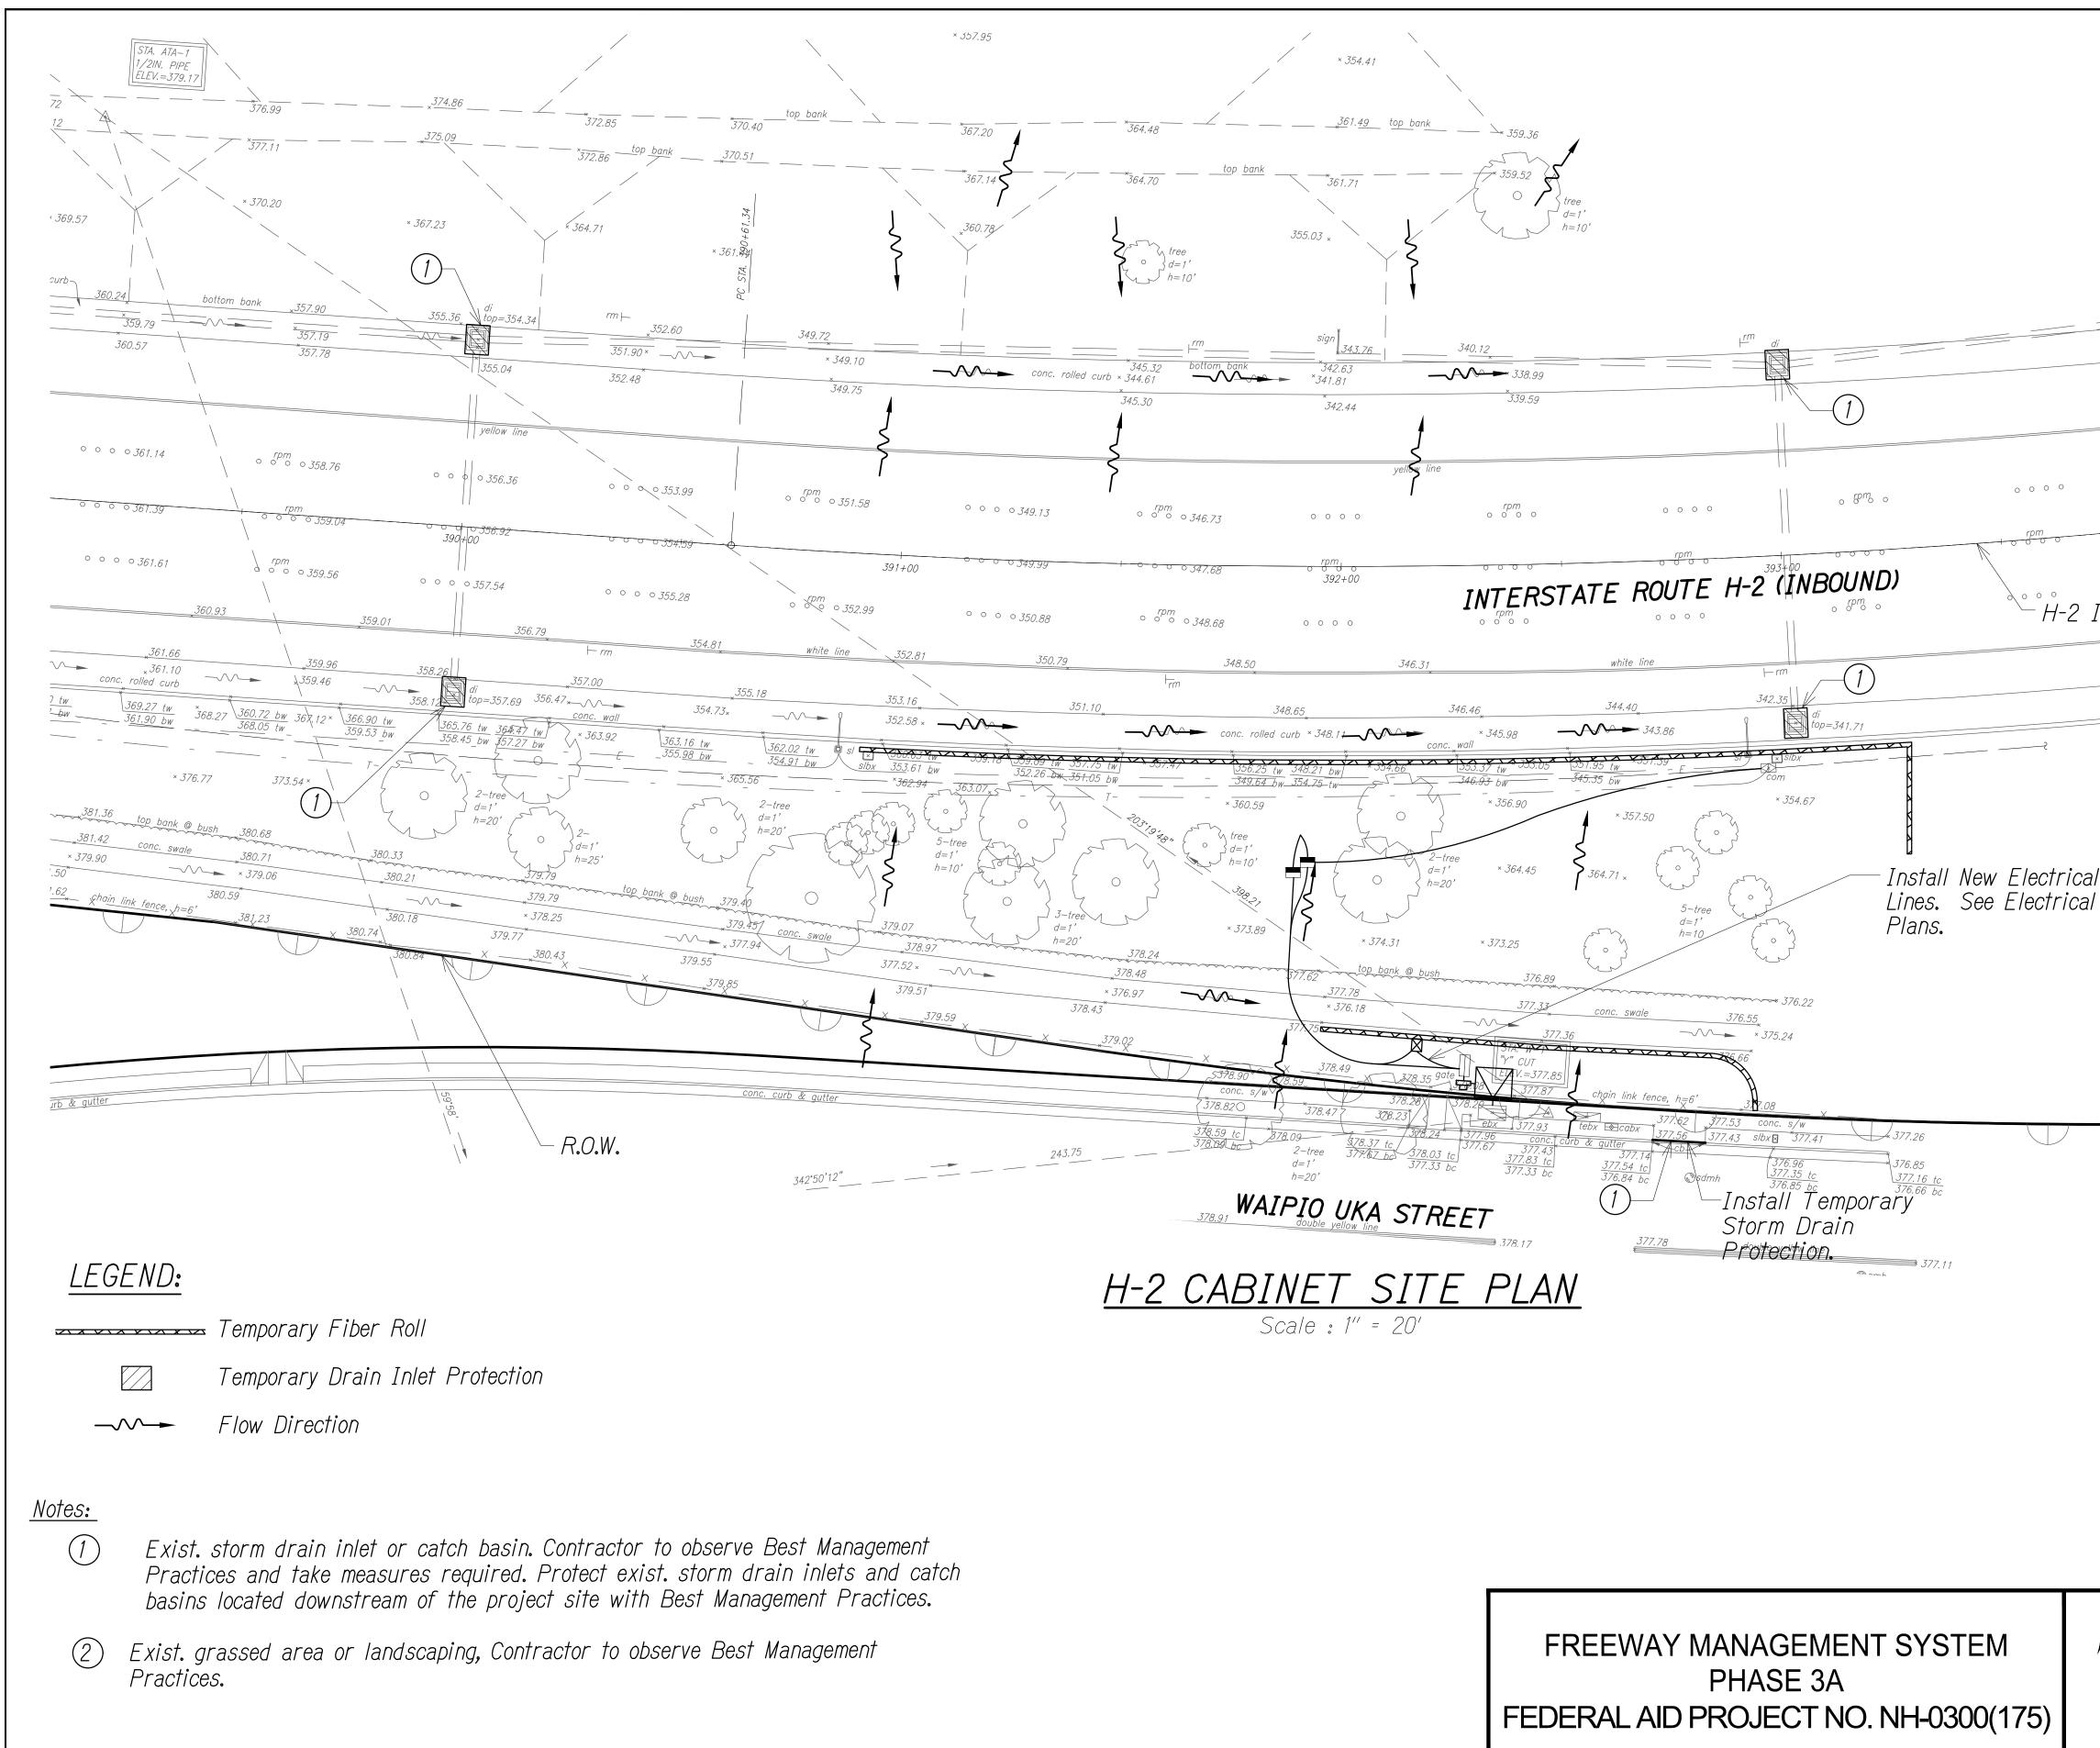

Exist. storm drain inlet or catch basin. Contractor to observe Best Management Practices and take measures required. Protect exist. storm drain inlets and catch basins located downstream of the project site with Best Management Practices.

FREEWAY MANAGEMENT SYSTEM PHASE 3A FEDERAL AID PROJECT NO. NH-0300(175)