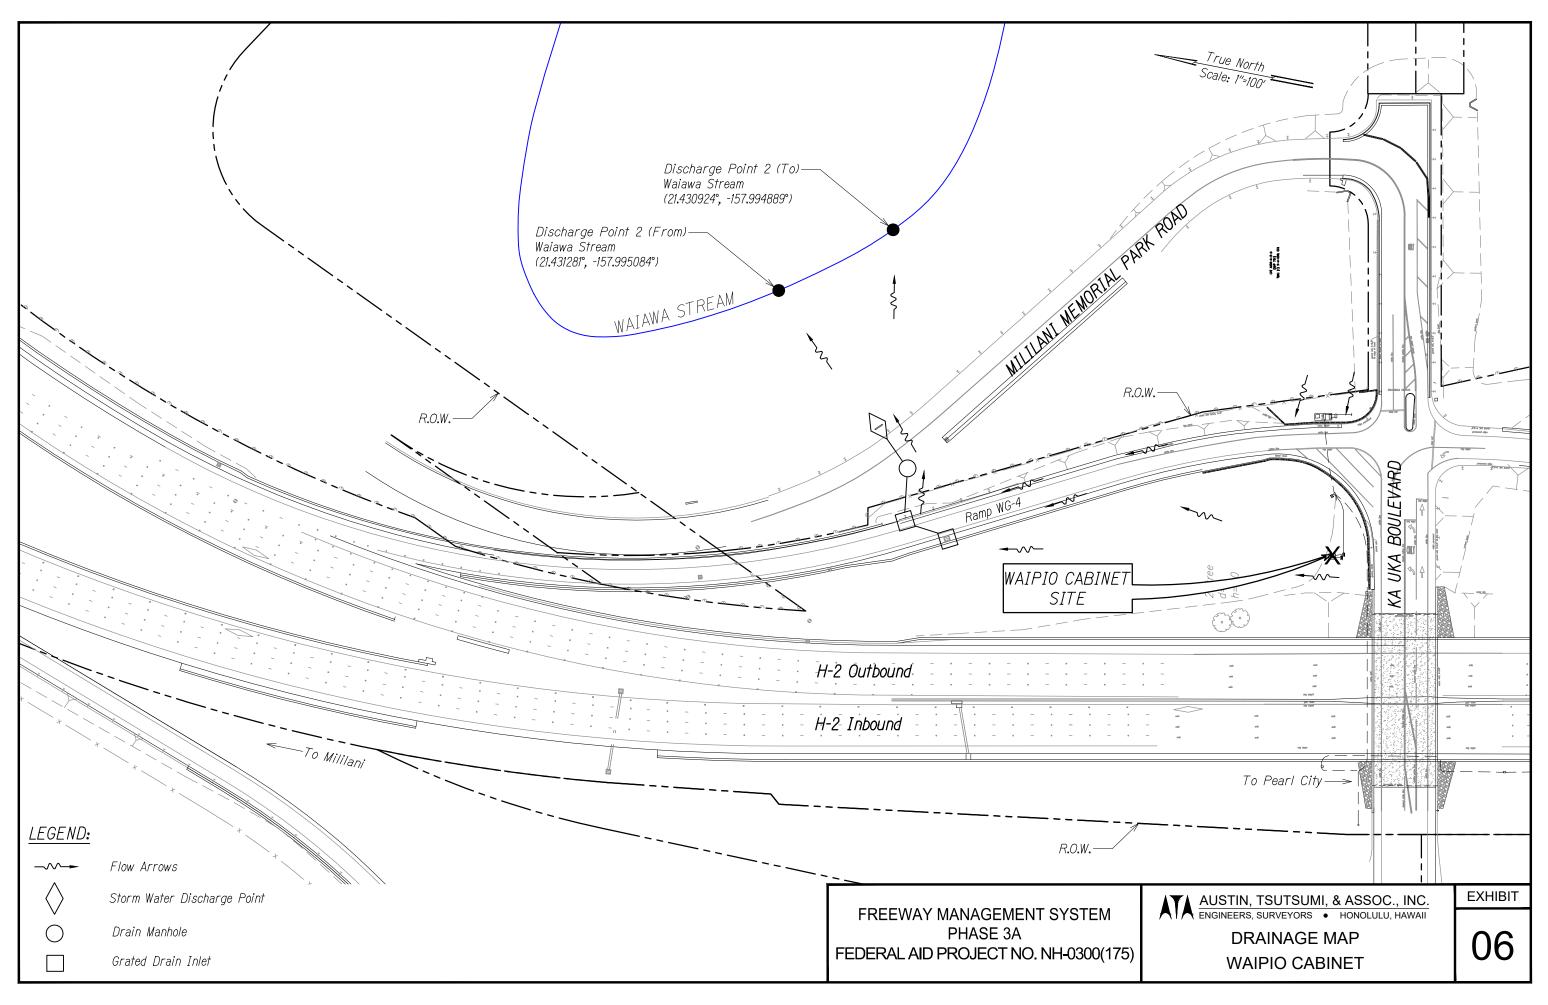

-Discharge Point 1 (To) Waiawa Stream (21.415327°, -157.991343°)

EXHIBIT

DRAINAGE MAP H-2 CABINET

05

.

— H-2 Outbound ₿ o 800 o 387+00.... INTERSTATE ROUTE H-2 (OUTBOUND) 388+00 *rpm* 0 0 0 0 0 0 0 · <sup>pm</sup> · 389+00 · · · · 0000 h = 10'∘ *rpm* ∘ ∘ ∘ ∘ ∘ °°°°° 370.58 ° 5<sup>m</sup>°° 368.25 ° °°° 365.90 ° 5<sup>m</sup>°° 363.36 °°°° 361.14 ° °°°° 358.76 °° °° 356.36 °°° 353.99 387400 INTERSTATE ROUTE H-2 (INBOUND) °<u>°°°°370.36</u> °<sup>pm</sup>°°<u>368.1</u>0 •••• 365.98 • 8 • 363.83 •••• 361.61 6 • • • 359.56 •••• 357.54 391+00 H-2 Inbound ₿-TMK:(1) 9-4-128:007 WAIPIO UKA STREET ТМК: (1) 9-4-116: 114 ТМК: (1) 9-4-116: 068 TMK: (1) 9-4-119:001