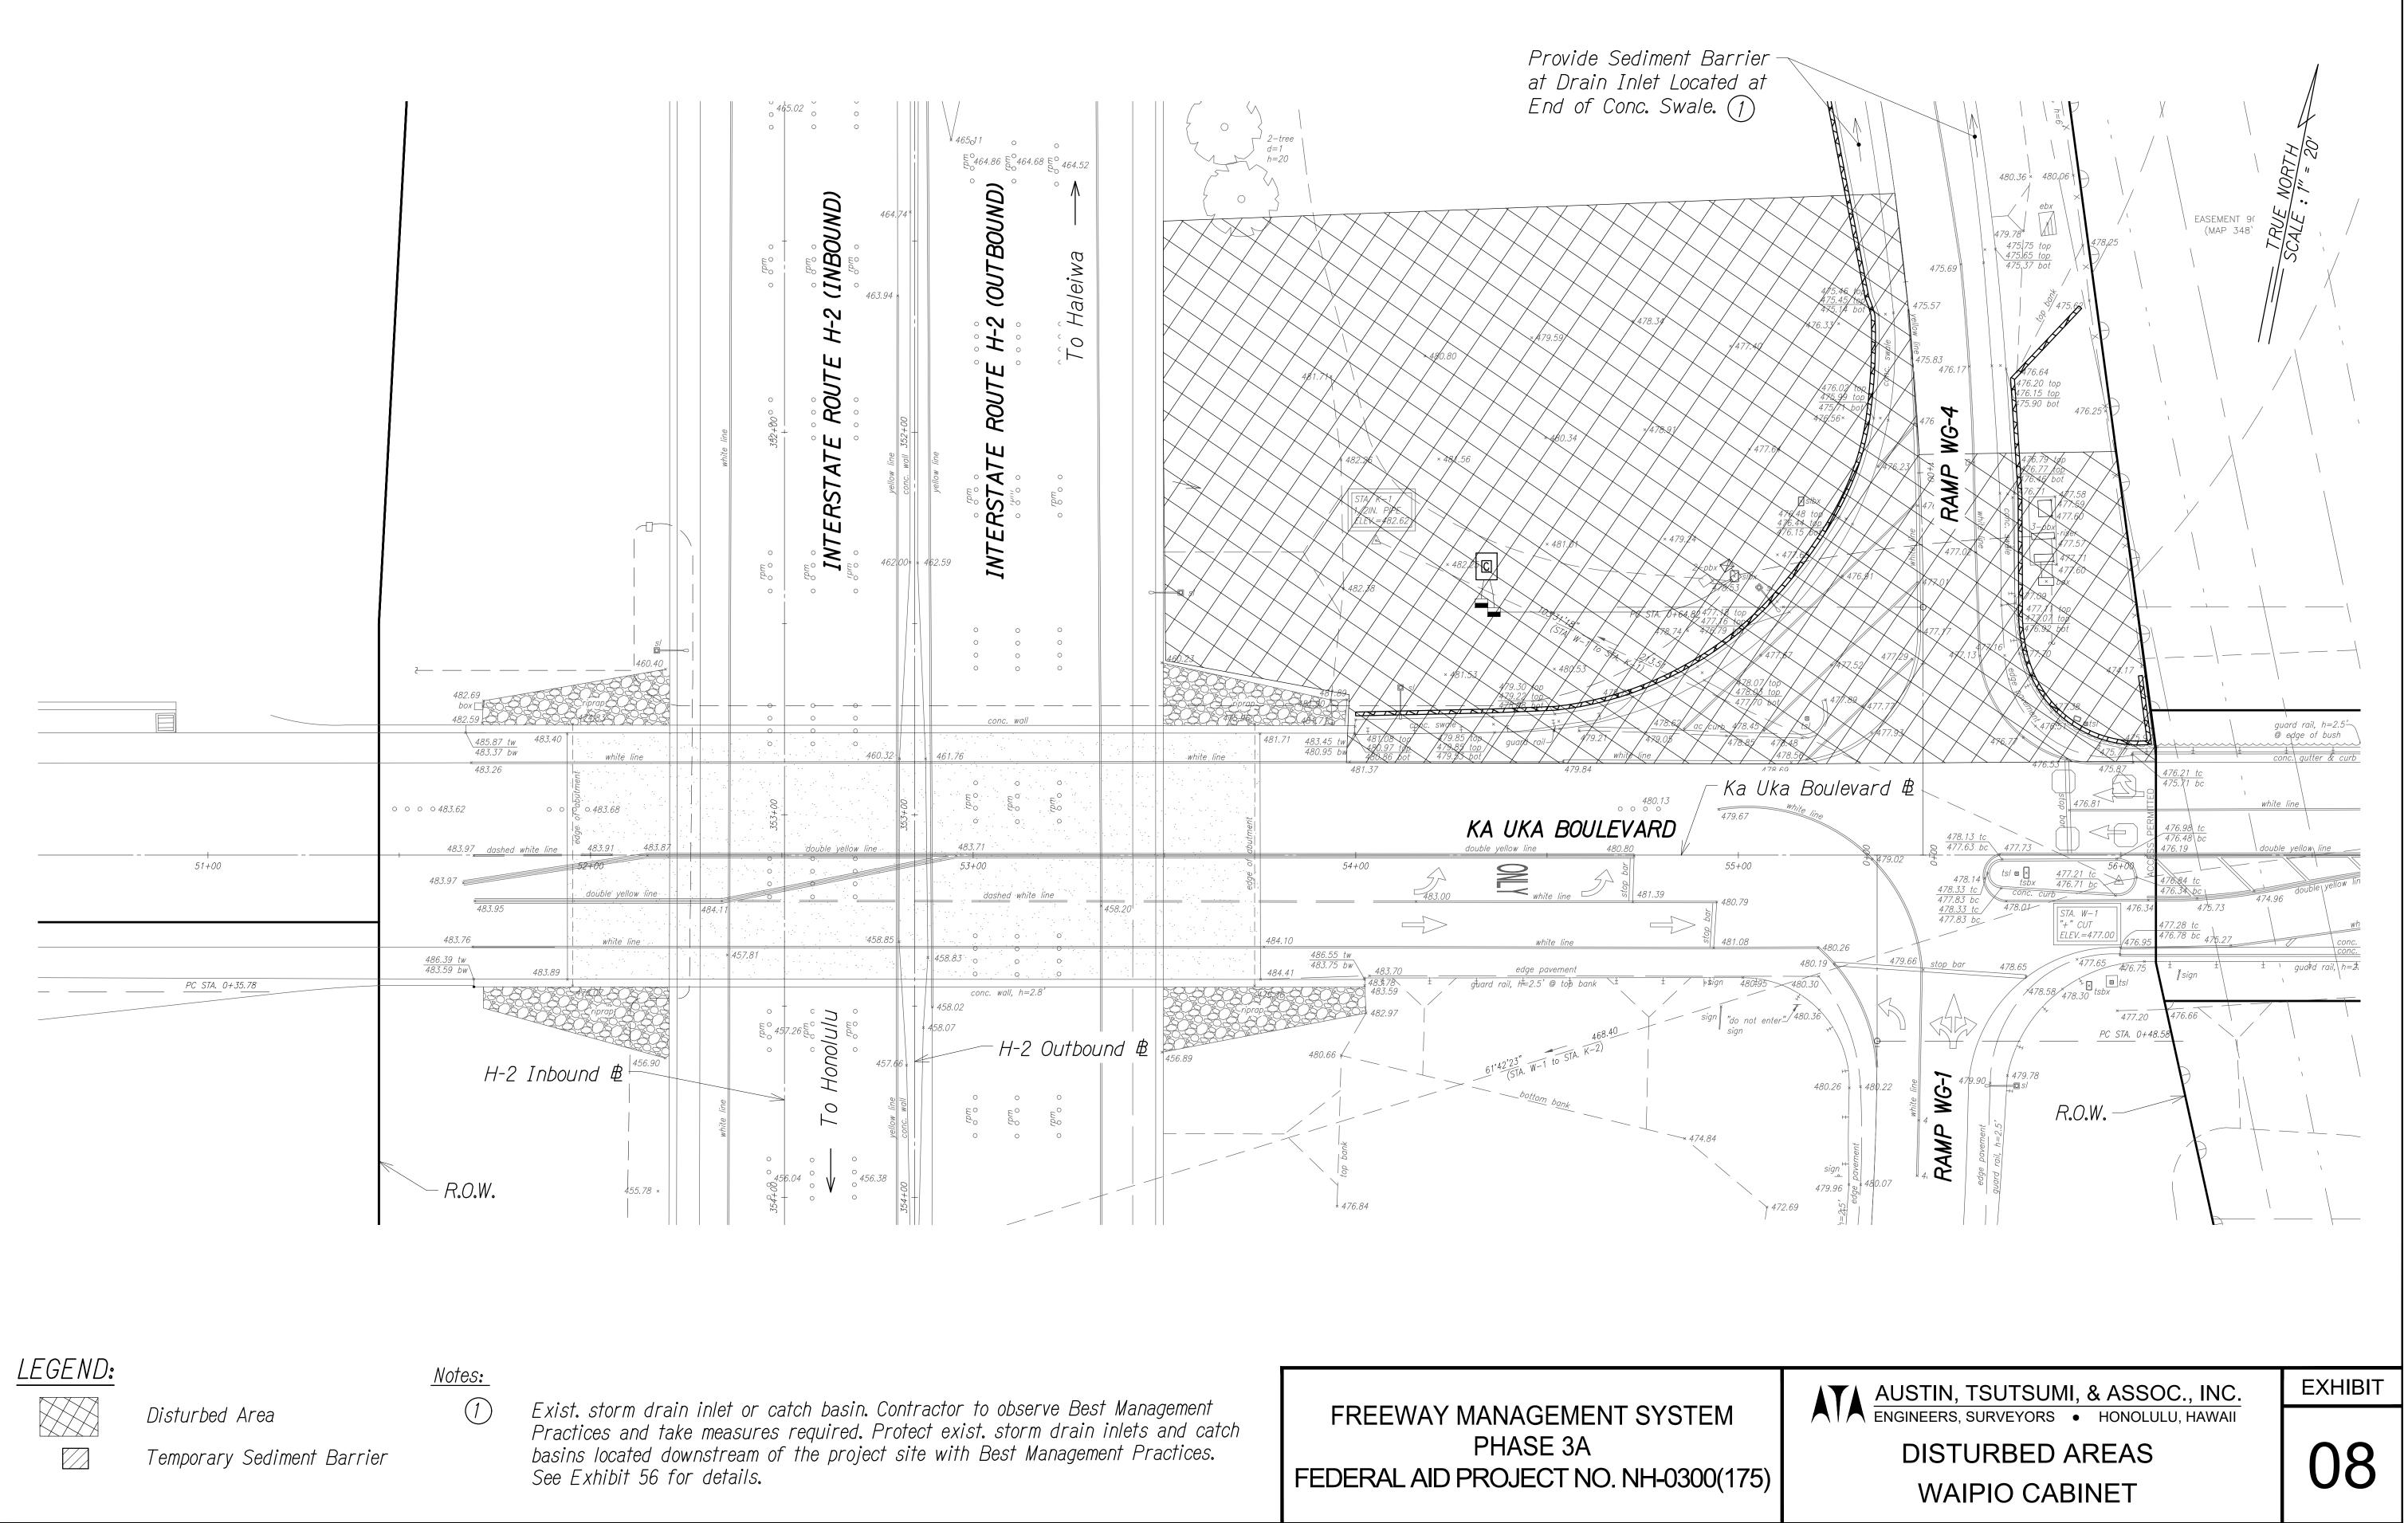

Exist. storm drain inlet or catch basin. Contractor to observe Best Management Practices and take measures required. Protect exist. storm drain inlets and catch basins located downstream of the project site with Best Management Practices.

FREEWAY MANAGEMENT SYSTEM PHASE 3A FEDERAL AID PROJECT NO. NH-0300(175)