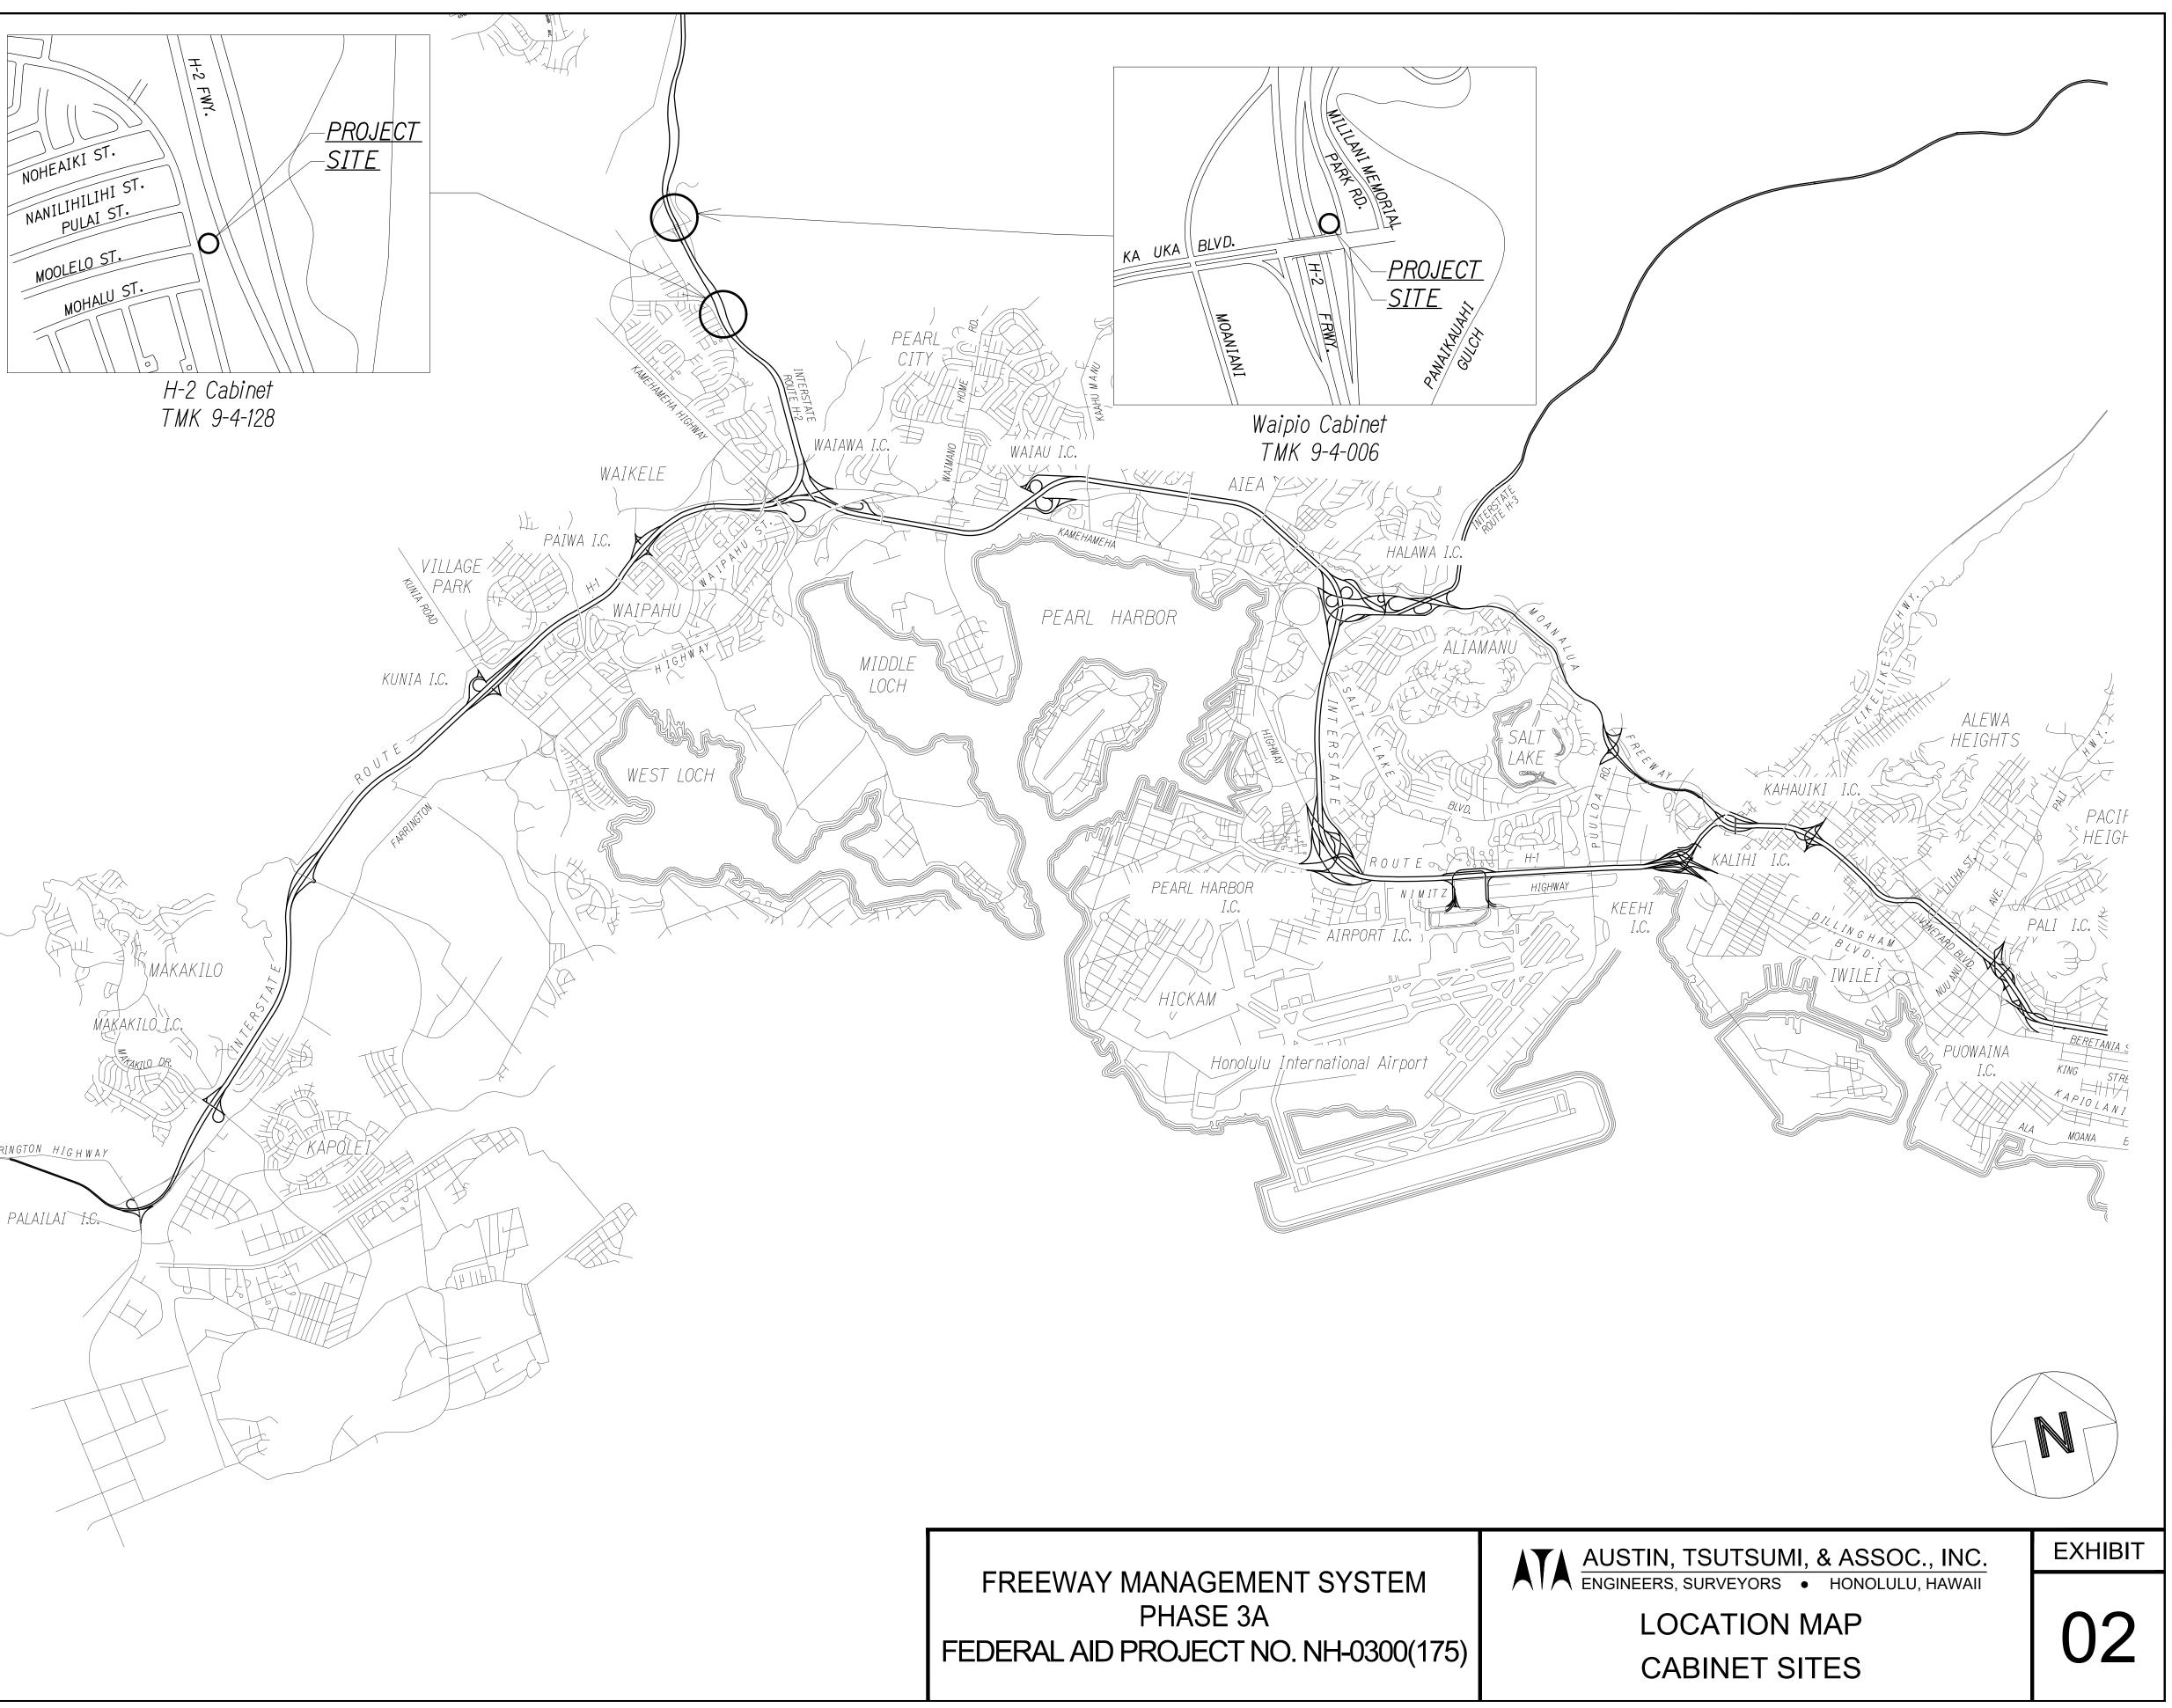

## Attachment A

Exhibits - Form C



EXHIBIT

01











|                                                             |                 | <u>TRUE NORTH</u><br>SCALE : 1″ = 20′ |                                |
|-------------------------------------------------------------|-----------------|---------------------------------------|--------------------------------|
| rm                                                          |                 |                                       |                                |
| o o o o                                                     | 0 0 0 0<br>rpm  | o orpm<br>To Honolulu                 | 0 0<br>→ rp<br>1 0 0<br>395+00 |
| ۰ <sup>م</sup><br><sup>394+00</sup><br><i>nbound B</i>      | 0 0 0 0<br>+ rm | rpm<br>0 0 0 0                        | C                              |
|