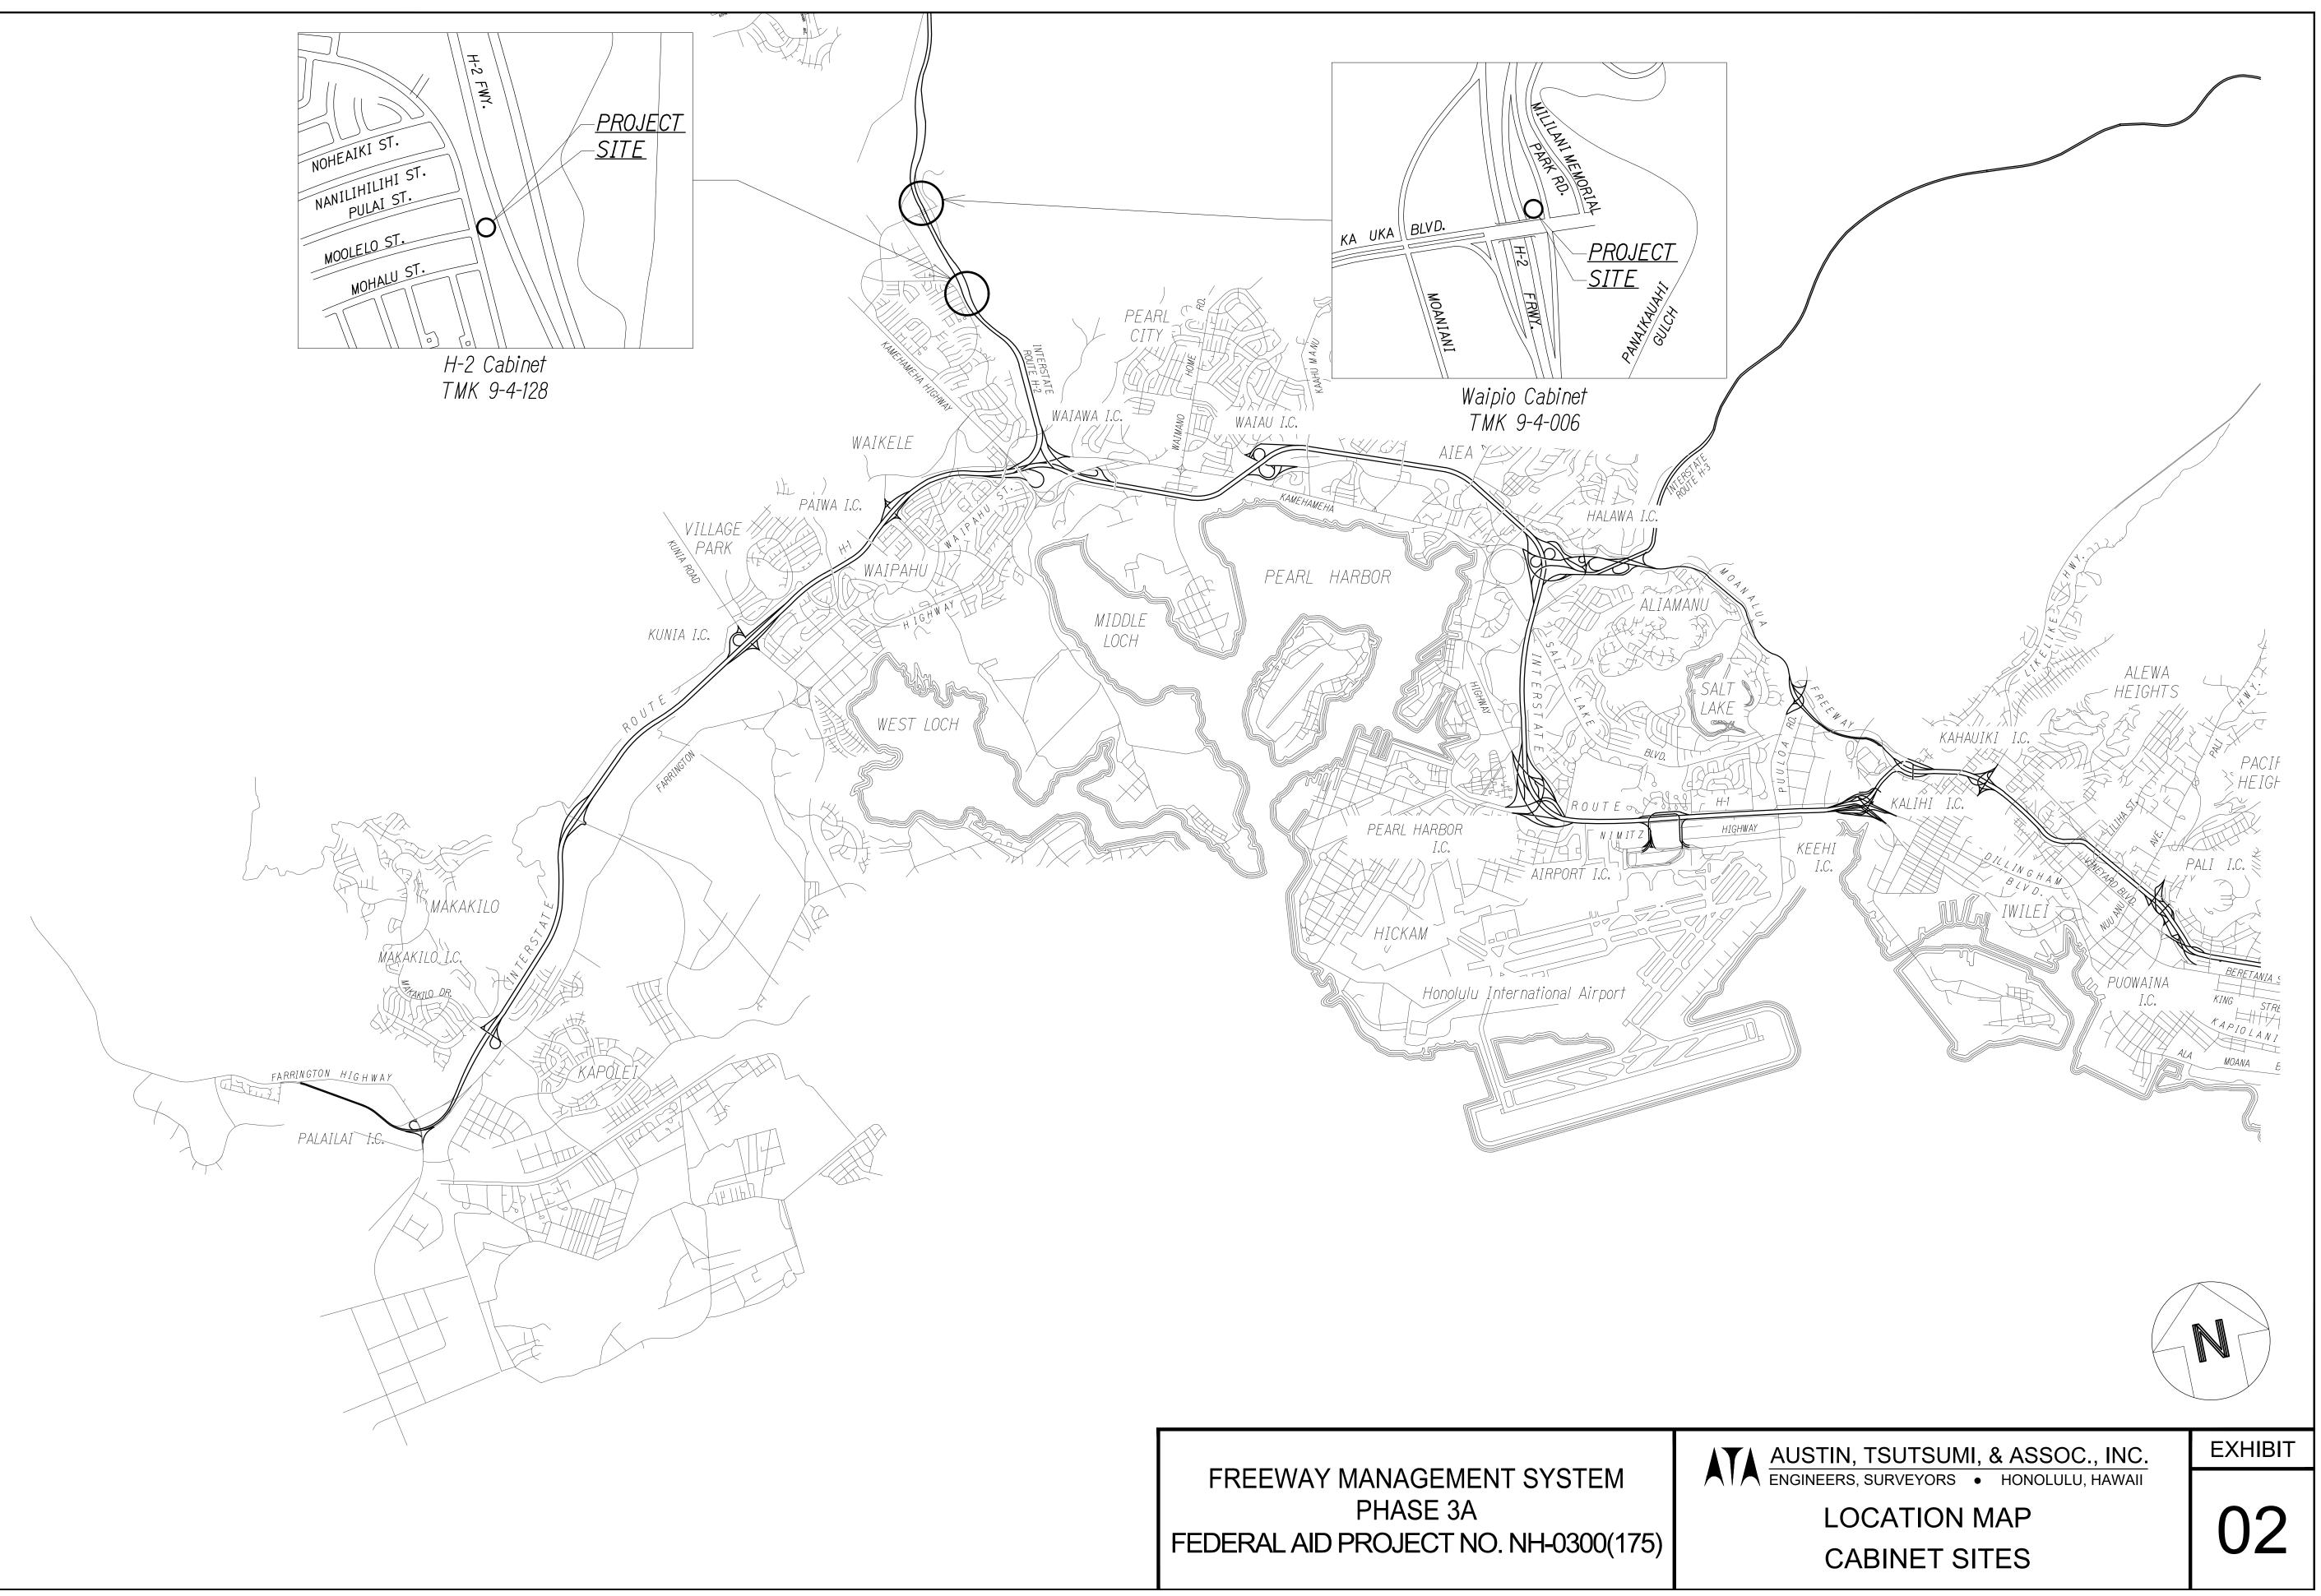

## Attachment A

Exhibits - Form C



EXHIBIT

01











|                                                             |                 | <u>TRUE NORTH</u><br>SCALE : 1″ = 20′ |                                |
|-------------------------------------------------------------|-----------------|---------------------------------------|--------------------------------|
| rm                                                          |                 |                                       |                                |
| o o o o                                                     | 0 0 0 0<br>rpm  | o orpm<br>To Honolulu                 | 0 0<br>→ rp<br>1 0 0<br>395+00 |
| ۰ <sup>م</sup><br><sup>394+00</sup><br><i>nbound B</i>      | 0 0 0 0<br>+ rm | rpm<br>0 0 0 0                        | C                              |
|