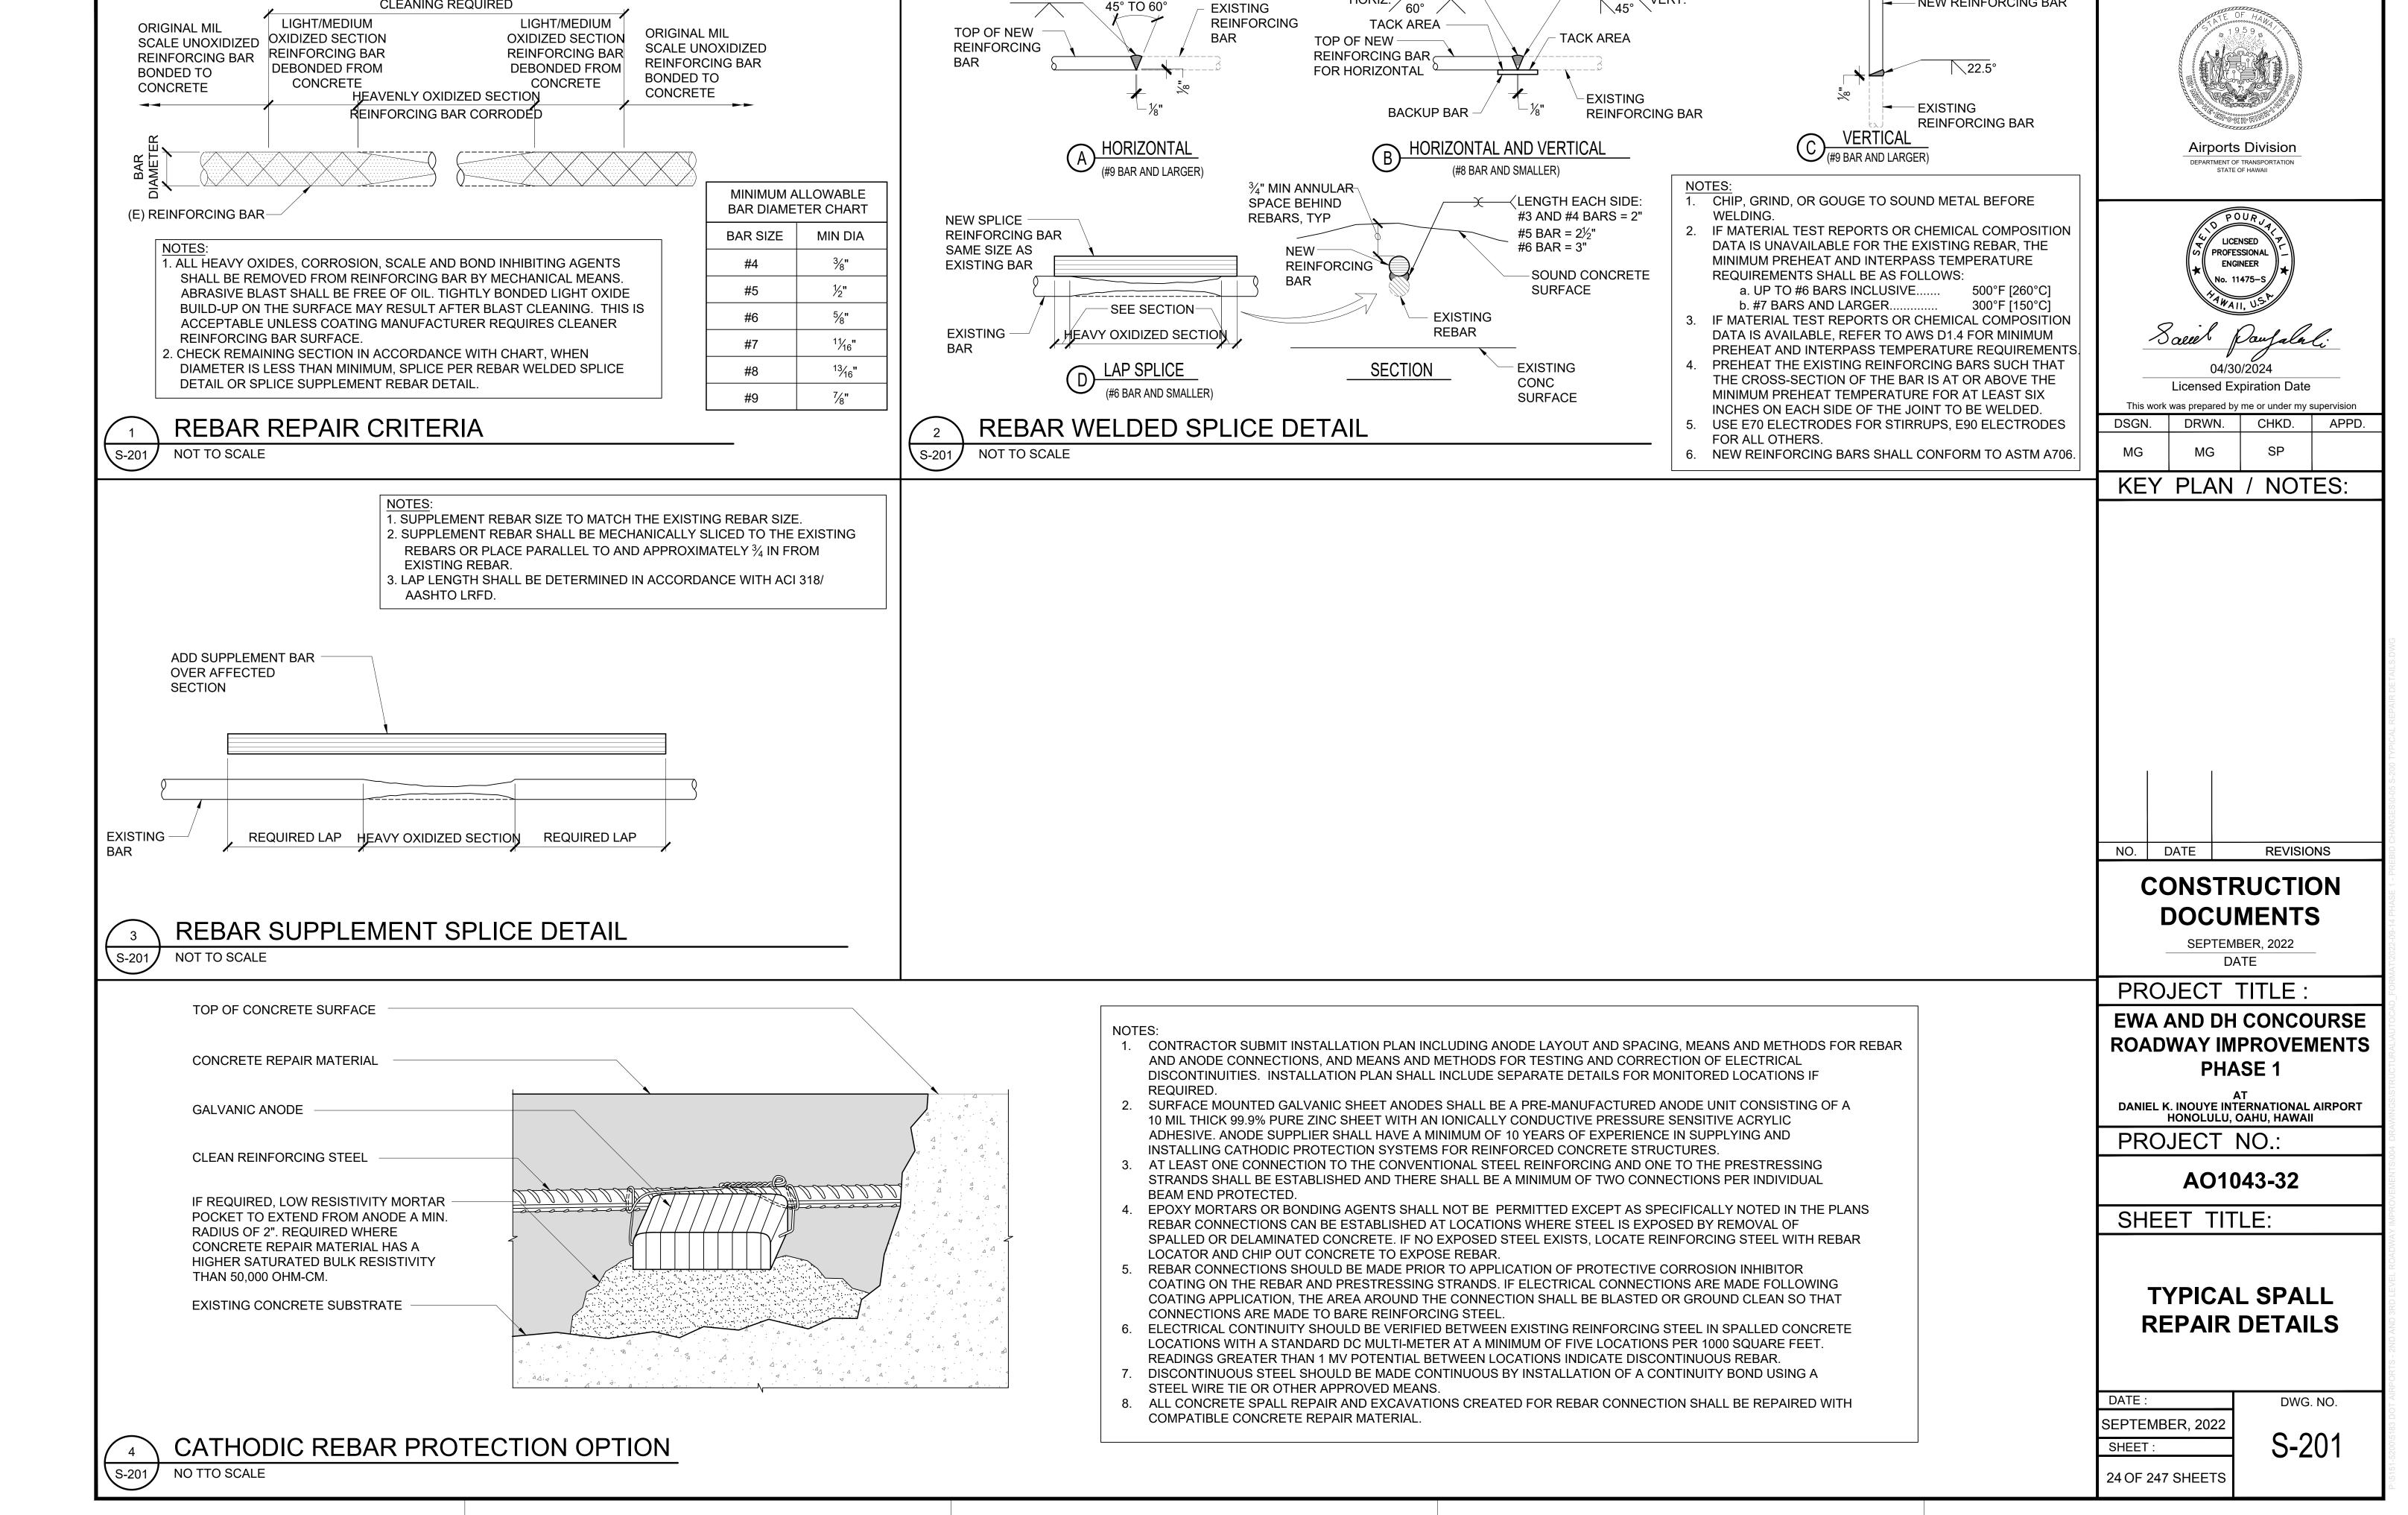

EXISTING

REBARS

**EXISTING EDGE** OF SPALL OR

**DELAMINATION** 

EXISTING

**COLUMN** 

S-200

SPACE BEHIND

TYP

EXISTING REBARS,

SAWCUT 3/4"

2" MIN TYP-

Airports Division

DEPARTMENT OF TRANSPORTATION

STATE OF HAWAII

LICENSED

**PROFESSIONAL** 

**ENGINEER** 

Licensed Expiration Date

This work was prepared by me or under my supervision

**KEY PLAN / NOTES:** 

CHKD.

**REVISIONS** 

CONSTRUCTION

**DOCUMENTS** 

SEPTEMBER, 2022

**EWA AND DH CONCOURSE** 

**ROADWAY IMPROVEMENTS** 

PHASE 1

AT DANIEL K. INOUYE INTERNATIONAL AIRPORT HONOLULU, OAHU, HAWAII

AO1043-32

PROJECT TITLE:

PROJECT NO.:

SHEET TITLE:

APPD.

DRWN.

DSGN.

NO. DATE

- NEW REINFORCING BAR

**CLEANING REQUIRED**