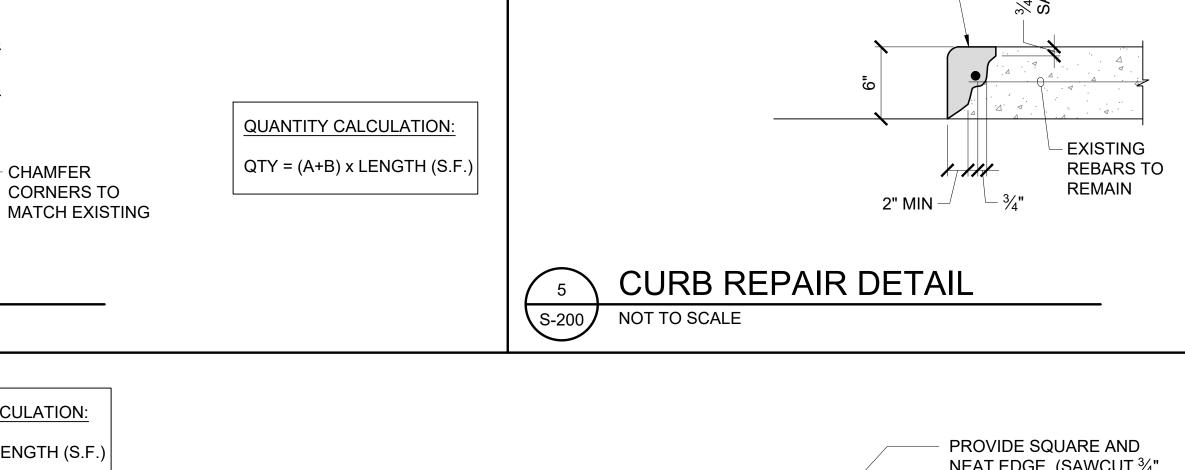

EXISTING

REBARS

**EXISTING EDGE** OF SPALL OR

**DELAMINATION** 

EXISTING

**COLUMN** 

S-200

SPACE BEHIND

TYP

EXISTING REBARS,

SAWCUT 3/4"

2" MIN TYP-







Airports Division

DEPARTMENT OF TRANSPORTATION

STATE OF HAWAII

LICENSED

**PROFESSIONAL** 

**ENGINEER** 

Licensed Expiration Date

This work was prepared by me or under my supervision

**KEY PLAN / NOTES:** 

CHKD.

**REVISIONS** 

CONSTRUCTION

**DOCUMENTS** 

SEPTEMBER, 2022

**EWA AND DH CONCOURSE** 

**ROADWAY IMPROVEMENTS** 

PHASE 1

AT DANIEL K. INOUYE INTERNATIONAL AIRPORT HONOLULU, OAHU, HAWAII

AO1043-32

PROJECT TITLE:

PROJECT NO.:

SHEET TITLE:

APPD.

DRWN.

DSGN.

NO. DATE



- NEW REINFORCING BAR

**CLEANING REQUIRED**