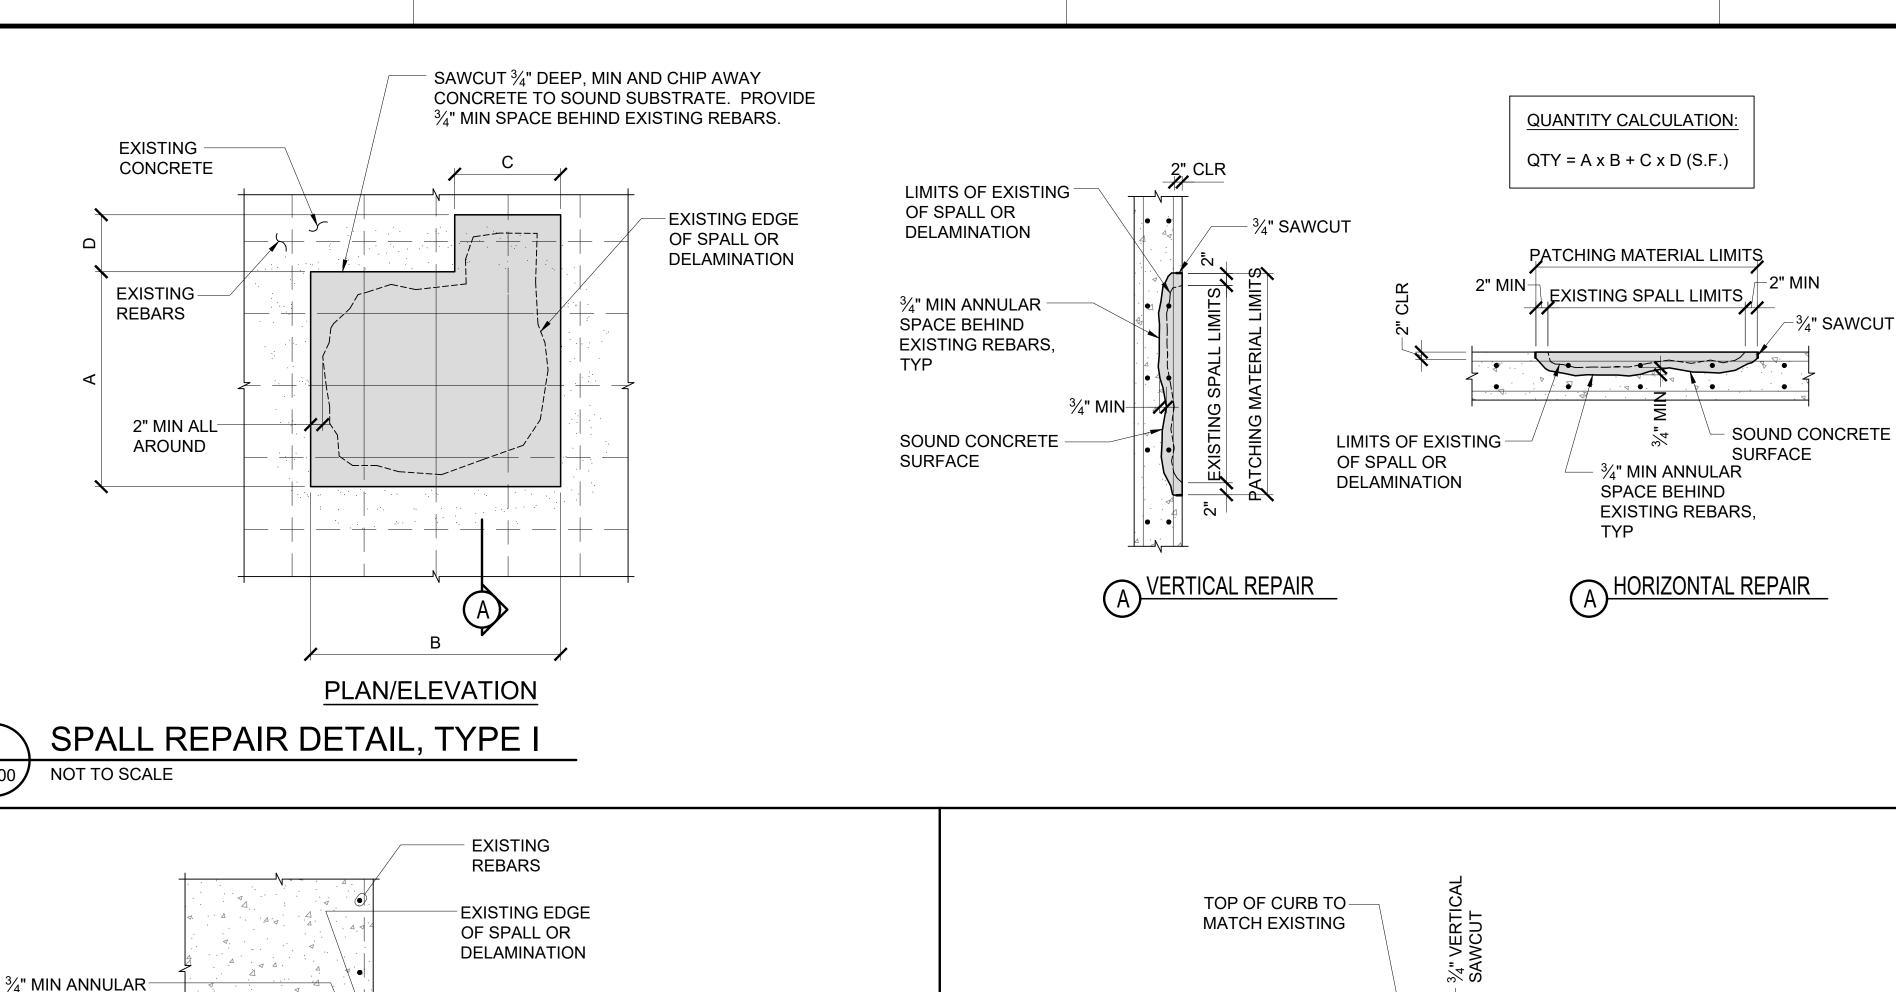

EXISTING

REBARS

**EXISTING EDGE** OF SPALL OR

**DELAMINATION** 

EXISTING

**COLUMN** 

S-200

SPACE BEHIND

TYP

EXISTING REBARS,

SAWCUT 3/4"

2" MIN TYP-







Airports Division

DEPARTMENT OF TRANSPORTATION

STATE OF HAWAII

LICENSED

**PROFESSIONAL** 

**ENGINEER** 

Licensed Expiration Date

This work was prepared by me or under my supervision

**KEY PLAN / NOTES:** 

CHKD.

**REVISIONS** 

CONSTRUCTION

**DOCUMENTS** 

SEPTEMBER, 2022

**EWA AND DH CONCOURSE** 

**ROADWAY IMPROVEMENTS** 

PHASE 1

AT DANIEL K. INOUYE INTERNATIONAL AIRPORT HONOLULU, OAHU, HAWAII

AO1043-32

PROJECT TITLE:

PROJECT NO.:

SHEET TITLE:

APPD.

DRWN.

DSGN.

NO. DATE



- NEW REINFORCING BAR

**CLEANING REQUIRED**