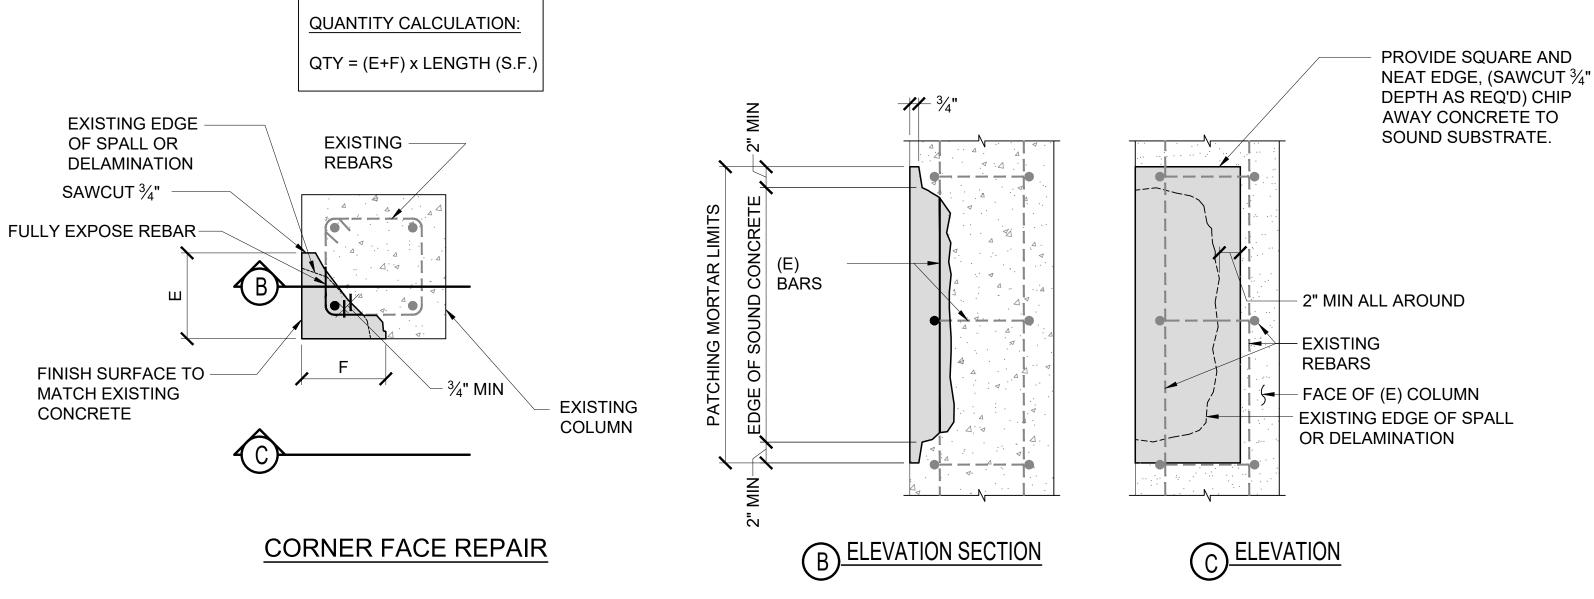

EXISTING

REBARS

**EXISTING EDGE** OF SPALL OR

**DELAMINATION** 

EXISTING

**COLUMN** 

S-200

SPACE BEHIND