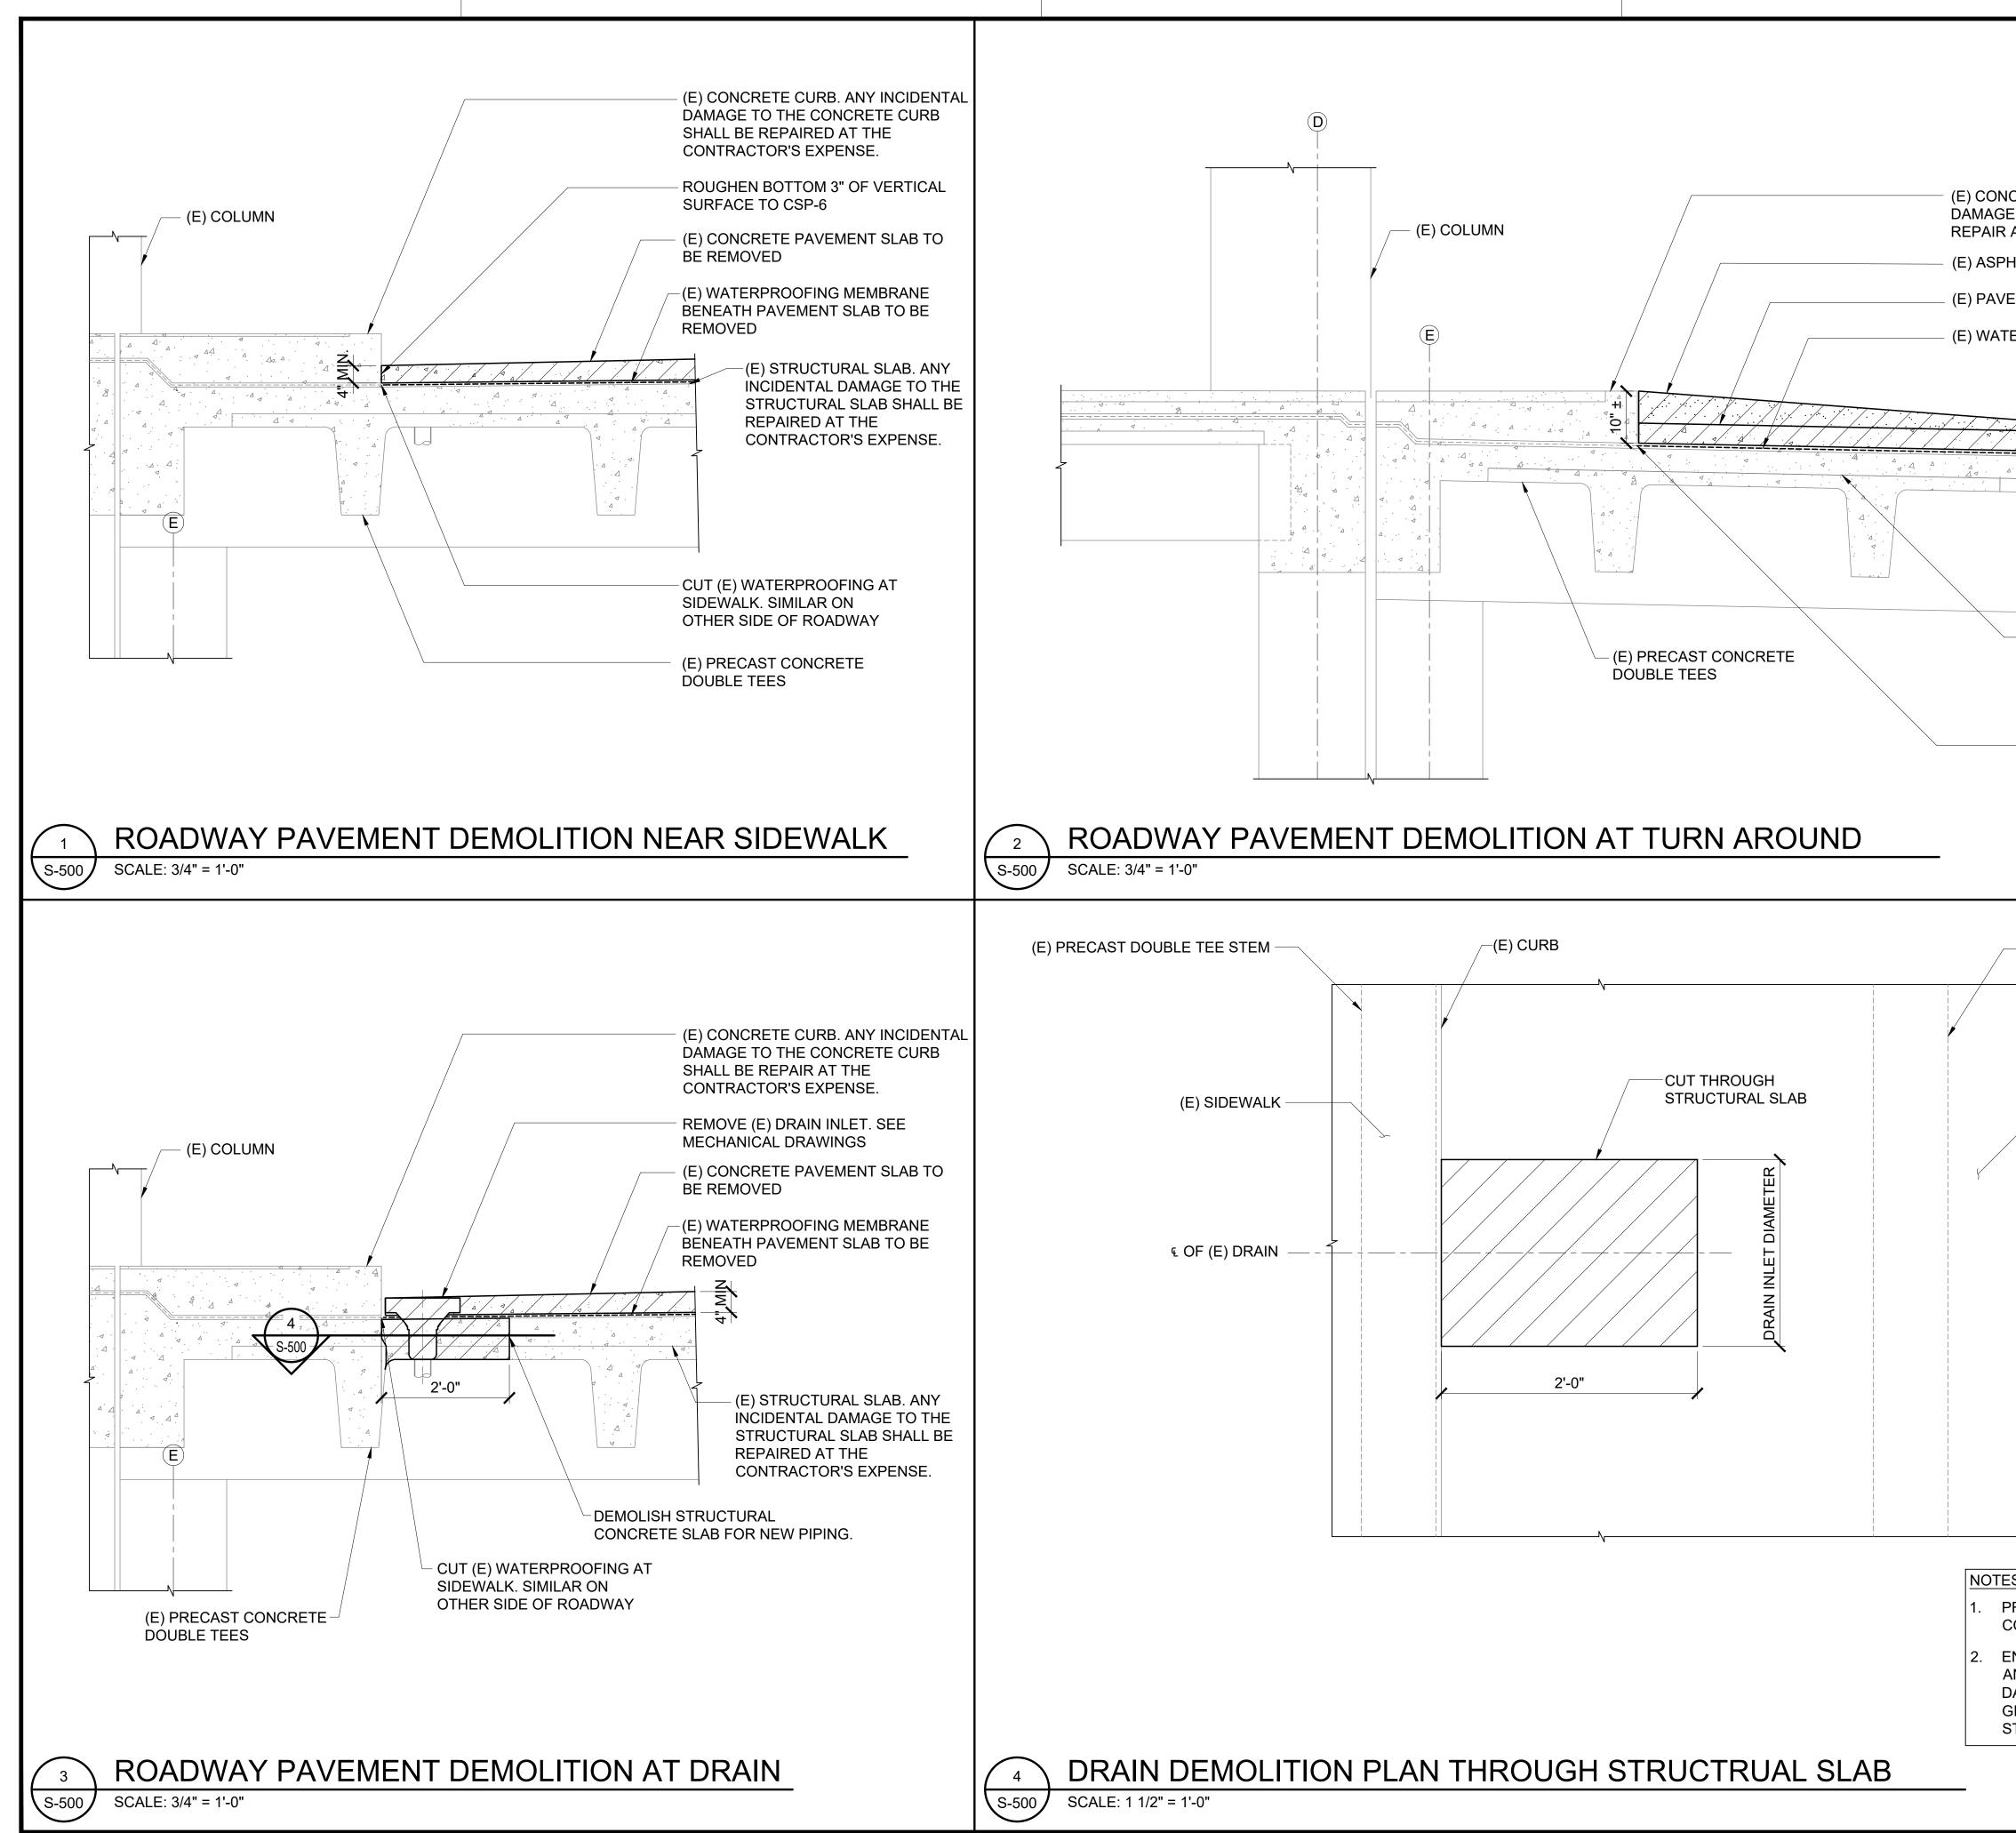

| LEGEND:<br>TO BE REMOVED<br>CRETE CURB. ANY INCIDENTAL<br>TO THE CONCRETE CURB SHALL BE<br>AT THE CONTRACTOR'S EXPENSE.<br>HALT RAMP TO BE REMOVED<br>EMENT SLAB TO BE REMOVED<br>ERPROOFING MEMBRANE TO BE REMOVED | <image/>                                                                                                                                                                                                                                                                                                                        |
|---------------------------------------------------------------------------------------------------------------------------------------------------------------------------------------------------------------------|---------------------------------------------------------------------------------------------------------------------------------------------------------------------------------------------------------------------------------------------------------------------------------------------------------------------------------|
| — (E) STRUCTURAL SLAB. ANY                                                                                                                                                                                          | Image: Second procession all engineer         No. 11475-S         Image: Second particle         O4/30/2024         Licensed Expiration Date         This work was prepared by me or under my supervision         DSGN.       DRWN.         CHKD.       APPD.         MG       MG         MG       NG         KEY PLAN / NOTES: |
| INCIDENTAL DAMAGE TO THE<br>STRUCTURAL SLAB SHALL BE<br>REPAIRED AT THE<br>CONTRACTOR'S EXPENSE.<br>                                                                                                                |                                                                                                                                                                                                                                                                                                                                 |
| — (E) PRECAST DOUBLE TEE STEM                                                                                                                                                                                       | NO. DATE REVISIONS CONSTRUCTION DOCUMENTS SEPTEMBER, 2022 DATE                                                                                                                                                                                                                                                                  |
|                                                                                                                                                                                                                     | PROJECT TITLE :<br>EWA AND DH CONCOURSE<br>ROADWAY IMPROVEMENTS<br>PHASE 1<br>AT<br>DANIEL K. INOUYE INTERNATIONAL AIRPORT<br>HONOLULU, OAHU, HAWAII<br>PROJECT NO.:<br>AO1043-32                                                                                                                                               |
| S:<br>PROVIDE SHORING FOR THE SLAB UNTIL<br>CONCRETE REPAIRS ARE COMPLETED.<br>ENSURE EXISTING REINFORCEMENT STEEL<br>AND INTERIOR FURNITURE IS NOT<br>DAMAGED DURING CONSTRUCTION. USE                             | SHEET TITLE:<br>ROADWAY PAVEMENT<br>DEMOLITION DETAILS                                                                                                                                                                                                                                                                          |
| GROUND PENETRATING RADAR TO LOCATE<br>STEEL PRIOR TO DEMOLISHING CONCRETE.                                                                                                                                          | DATE :         DWG. NO.           SEPTEMBER, 2022         SHEET :           SHEET :         SHEET :           36 OF 247 SHEETS         SHEET :                                                                                                                                                                                  |