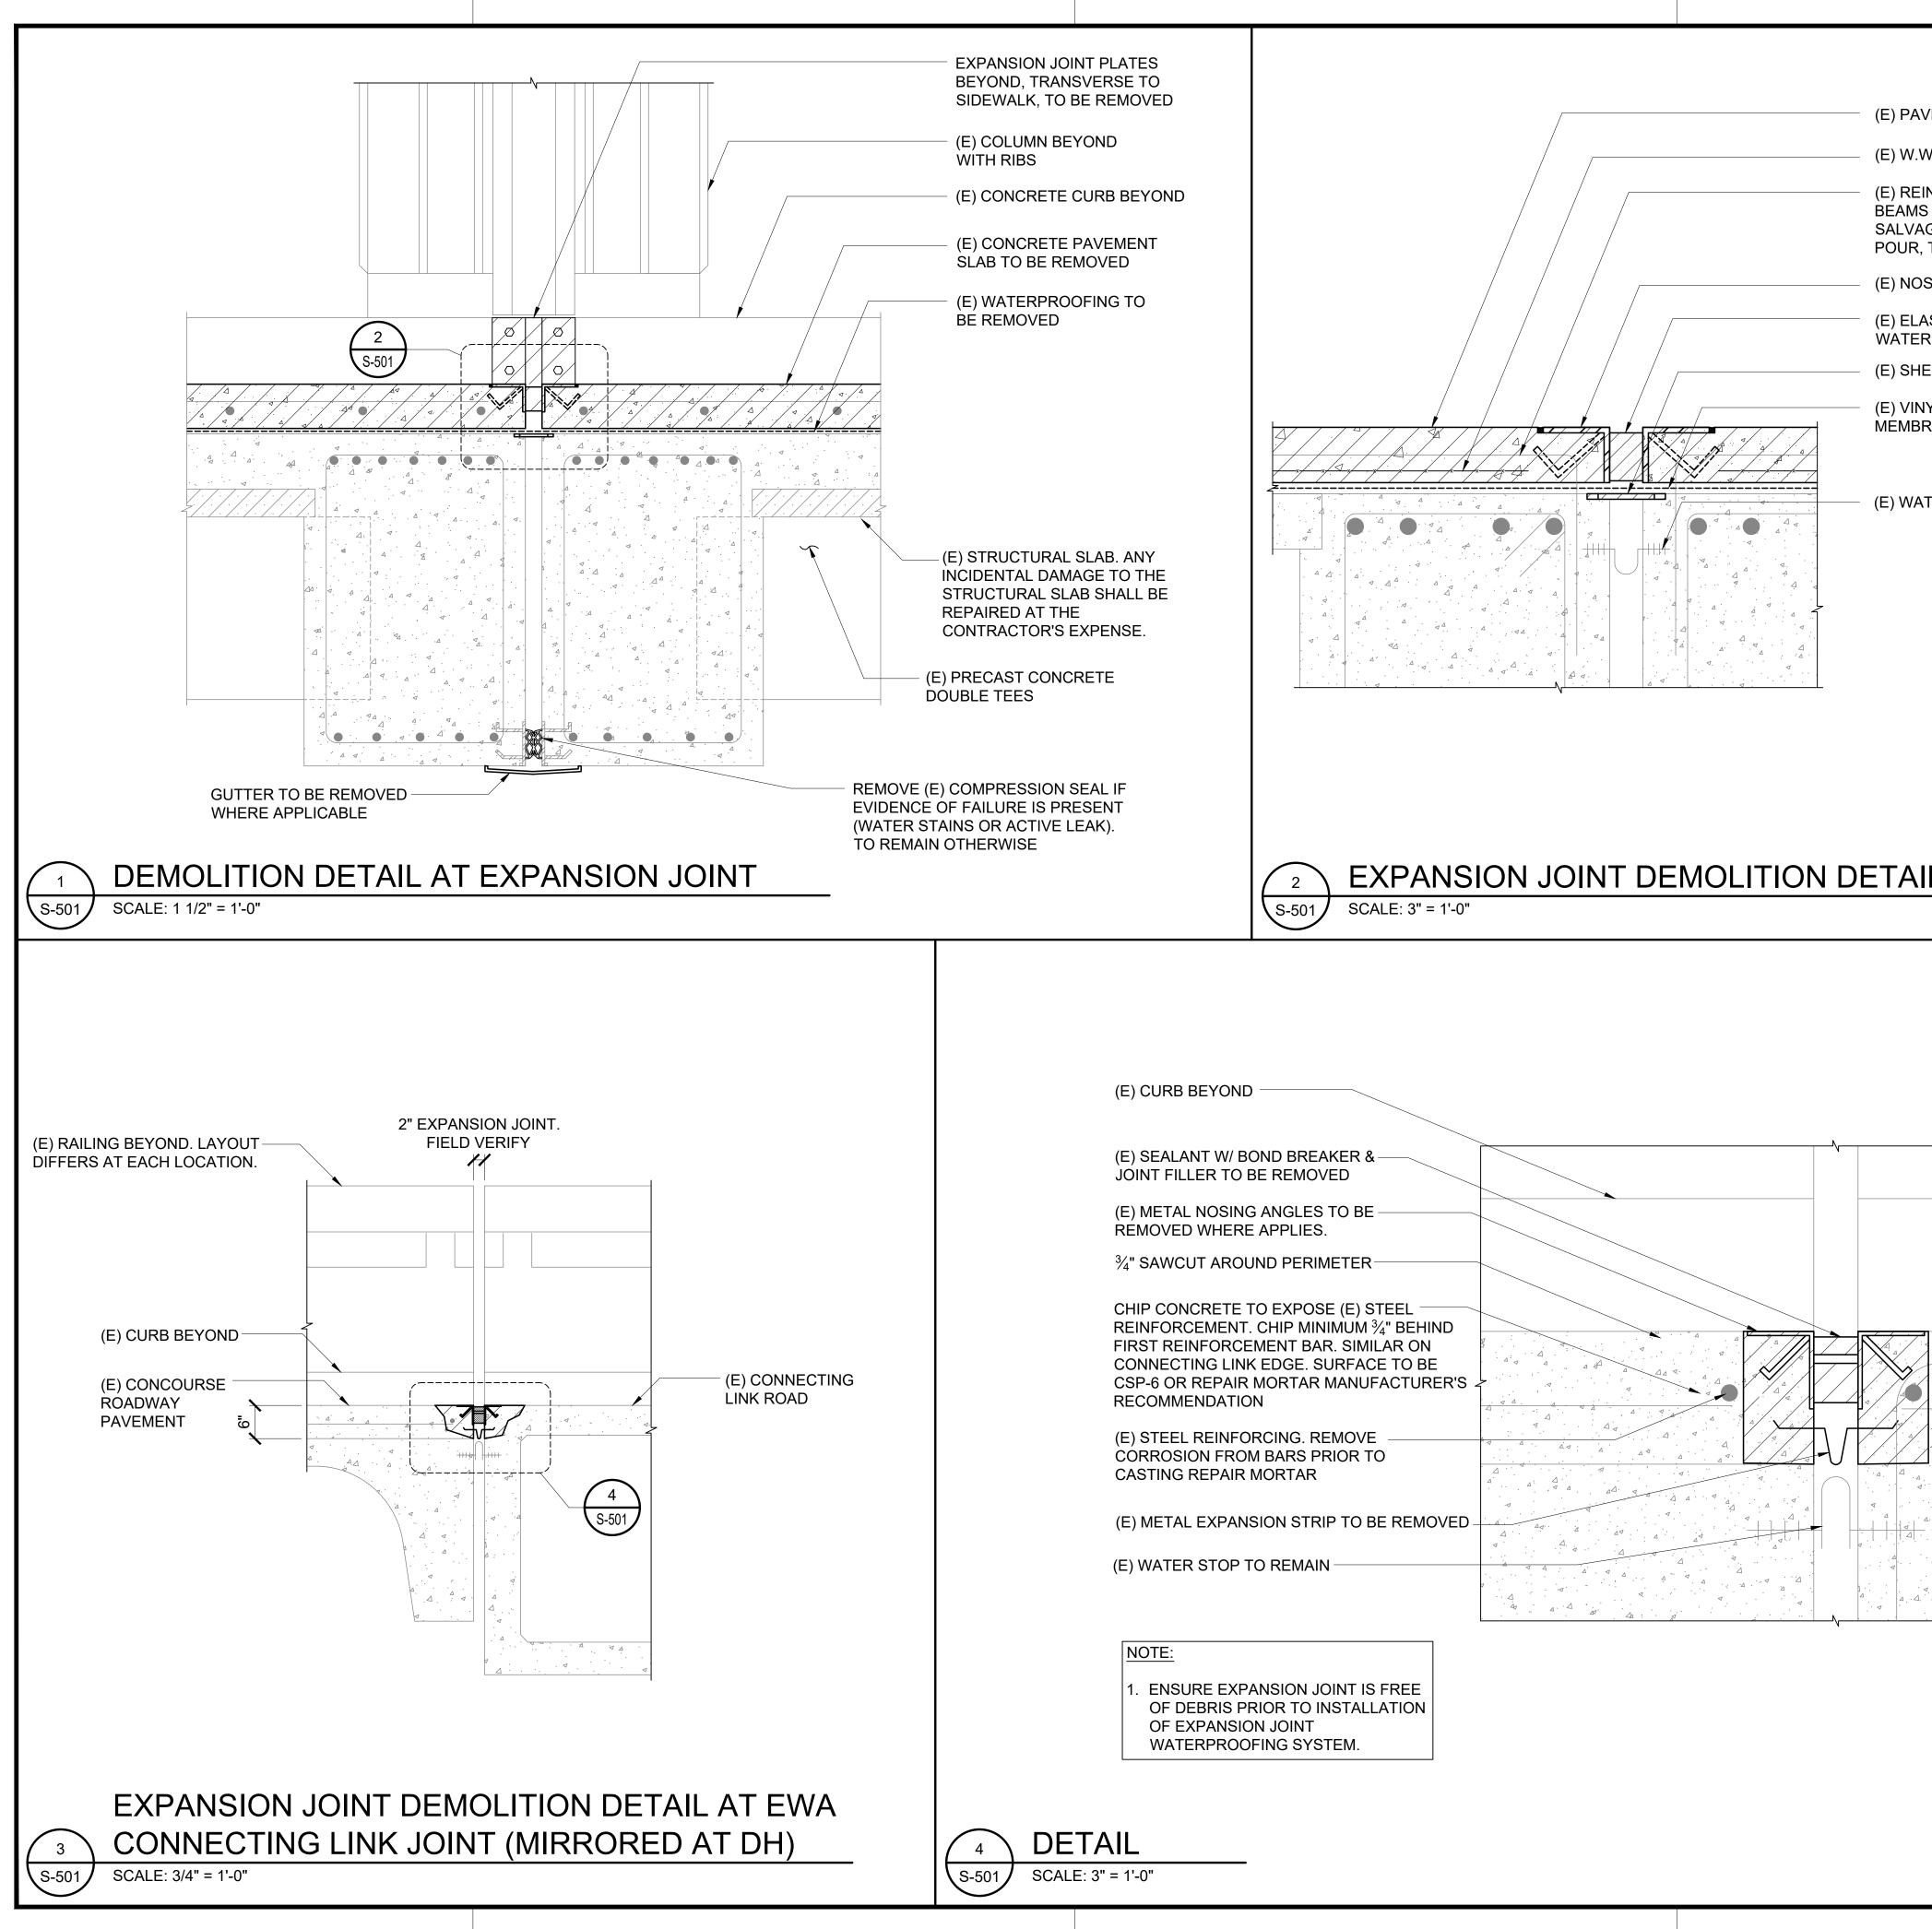

| PLATES<br>ERSE TO<br>REMOVED<br>ND<br>RB BEYOND<br>/EMENT<br>VED<br>NG TO |                                                                                                                        |                                                                        |                   | <ul> <li>(E) PAVEMENT SLAB TO BE REMOVED</li> <li>(E) W.W.F. TO BE REMOVED</li> <li>(E) REINFORCEMENT DOWELED INTO BEAMS TO REMAIN EMBEDED AND BE SALVAGED FOR NEW CONCRETE POUR, TYP.</li> <li>(E) NOSING ANGLES TO BE REMOVED</li> <li>(E) ELASTOMERIC EXPANSION JOINT WATERPROOFIN TO BE REMOVED</li> <li>(E) SHEET METAL STRIP TO BE REMOVED</li> <li>(E) VINYL SLIP SHEET AND WATERPROOFIN TO BE REMOVED</li> </ul> | ED              | <u>o:</u><br>TO BE REMOVED |                                    | POUR<br>POUR<br>BUILDENSED<br>PROFESSIONAL<br>ENGINEER<br>No. 11475-5                                                         |
|---------------------------------------------------------------------------|------------------------------------------------------------------------------------------------------------------------|------------------------------------------------------------------------|-------------------|--------------------------------------------------------------------------------------------------------------------------------------------------------------------------------------------------------------------------------------------------------------------------------------------------------------------------------------------------------------------------------------------------------------------------|-----------------|----------------------------|------------------------------------|-------------------------------------------------------------------------------------------------------------------------------|
| AB. ANY<br>E TO THE<br>SHALL BE<br>PENSE.<br>TE                           |                                                                                                                        |                                                                        |                   | MEMBRANE TO BE REMOVED                                                                                                                                                                                                                                                                                                                                                                                                   |                 |                            | Licens                             | 04/30/2024       sed Expiration Date       bared by me or under my supervision       NN.     CHKD.       APPD.       G     SP |
| L IF<br>ENT<br><).<br>(E) CURB BEYOND                                     | S-501 SCALE: 3" = 1'-0"                                                                                                | <u>ON JOINT DEN</u>                                                    | <u>IOLITION D</u> | DETAIL                                                                                                                                                                                                                                                                                                                                                                                                                   |                 |                            |                                    |                                                                                                                               |
|                                                                           |                                                                                                                        |                                                                        | \                 |                                                                                                                                                                                                                                                                                                                                                                                                                          |                 |                            | NO. DATE                           |                                                                                                                               |
| (E) SEALANT W/ BO<br>JOINT FILLER TO E                                    | BE REMOVED                                                                                                             |                                                                        |                   |                                                                                                                                                                                                                                                                                                                                                                                                                          |                 |                            |                                    | STRUCTION<br>CUMENTS                                                                                                          |
| (E) METAL NOSING<br>REMOVED WHERE                                         | APPLIES.                                                                                                               |                                                                        |                   |                                                                                                                                                                                                                                                                                                                                                                                                                          |                 |                            | SEF                                | DATE                                                                                                                          |
| <sup>3</sup> / <sub>4</sub> " SAWCUT AROU                                 |                                                                                                                        |                                                                        |                   |                                                                                                                                                                                                                                                                                                                                                                                                                          |                 |                            |                                    | T TITLE :                                                                                                                     |
| REINFORCEMENT.<br>FIRST REINFORCE<br>CONNECTING LINK                      | TO EXPOSE (E) STEEL<br>CHIP MINIMUM ¾" BEHIND<br>MENT BAR. SIMILAR ON<br>CEDGE. SURFACE TO BE<br>MORTAR MANUFACTURER'S |                                                                        |                   |                                                                                                                                                                                                                                                                                                                                                                                                                          |                 |                            | ROADWAY                            | DH CONCOURSE<br>( IMPROVEMENTS<br>PHASE 1                                                                                     |
| (E) STEEL REINFO                                                          |                                                                                                                        |                                                                        |                   |                                                                                                                                                                                                                                                                                                                                                                                                                          | ·<br>△ √<br>· · |                            | HONOL                              | AT<br>YE INTERNATIONAL AIRPORT<br>.ULU, OAHU, HAWAII                                                                          |
| CORROSION FROM                                                            |                                                                                                                        |                                                                        |                   |                                                                                                                                                                                                                                                                                                                                                                                                                          |                 |                            | PROJEC                             |                                                                                                                               |
| (E) METAL EXPANS                                                          | SION STRIP TO BE REMOVED                                                                                               |                                                                        |                   |                                                                                                                                                                                                                                                                                                                                                                                                                          |                 |                            |                                    | D1043-32                                                                                                                      |
| (E) WATER STOP T                                                          |                                                                                                                        |                                                                        |                   |                                                                                                                                                                                                                                                                                                                                                                                                                          |                 |                            | SHEET                              | IIILE:                                                                                                                        |
| OF DEBRIS PF<br>OF EXPANSIO                                               | ANSION JOINT IS FREE<br>RIOR TO INSTALLATION<br>IN JOINT<br>FING SYSTEM.                                               | ч. <u>л. с</u> . <u>.</u> <u>.</u> <u>.</u> <u>.</u> <u>.</u> <u>.</u> |                   |                                                                                                                                                                                                                                                                                                                                                                                                                          |                 |                            | JOINT                              | AY EXPANSION<br>DEMOLITION<br>ETAILS                                                                                          |
| AIL                                                                       |                                                                                                                        |                                                                        |                   |                                                                                                                                                                                                                                                                                                                                                                                                                          |                 |                            | DATE :<br>SEPTEMBER, 20<br>SHEET : | DWG. NO.<br>022<br>S-501                                                                                                      |