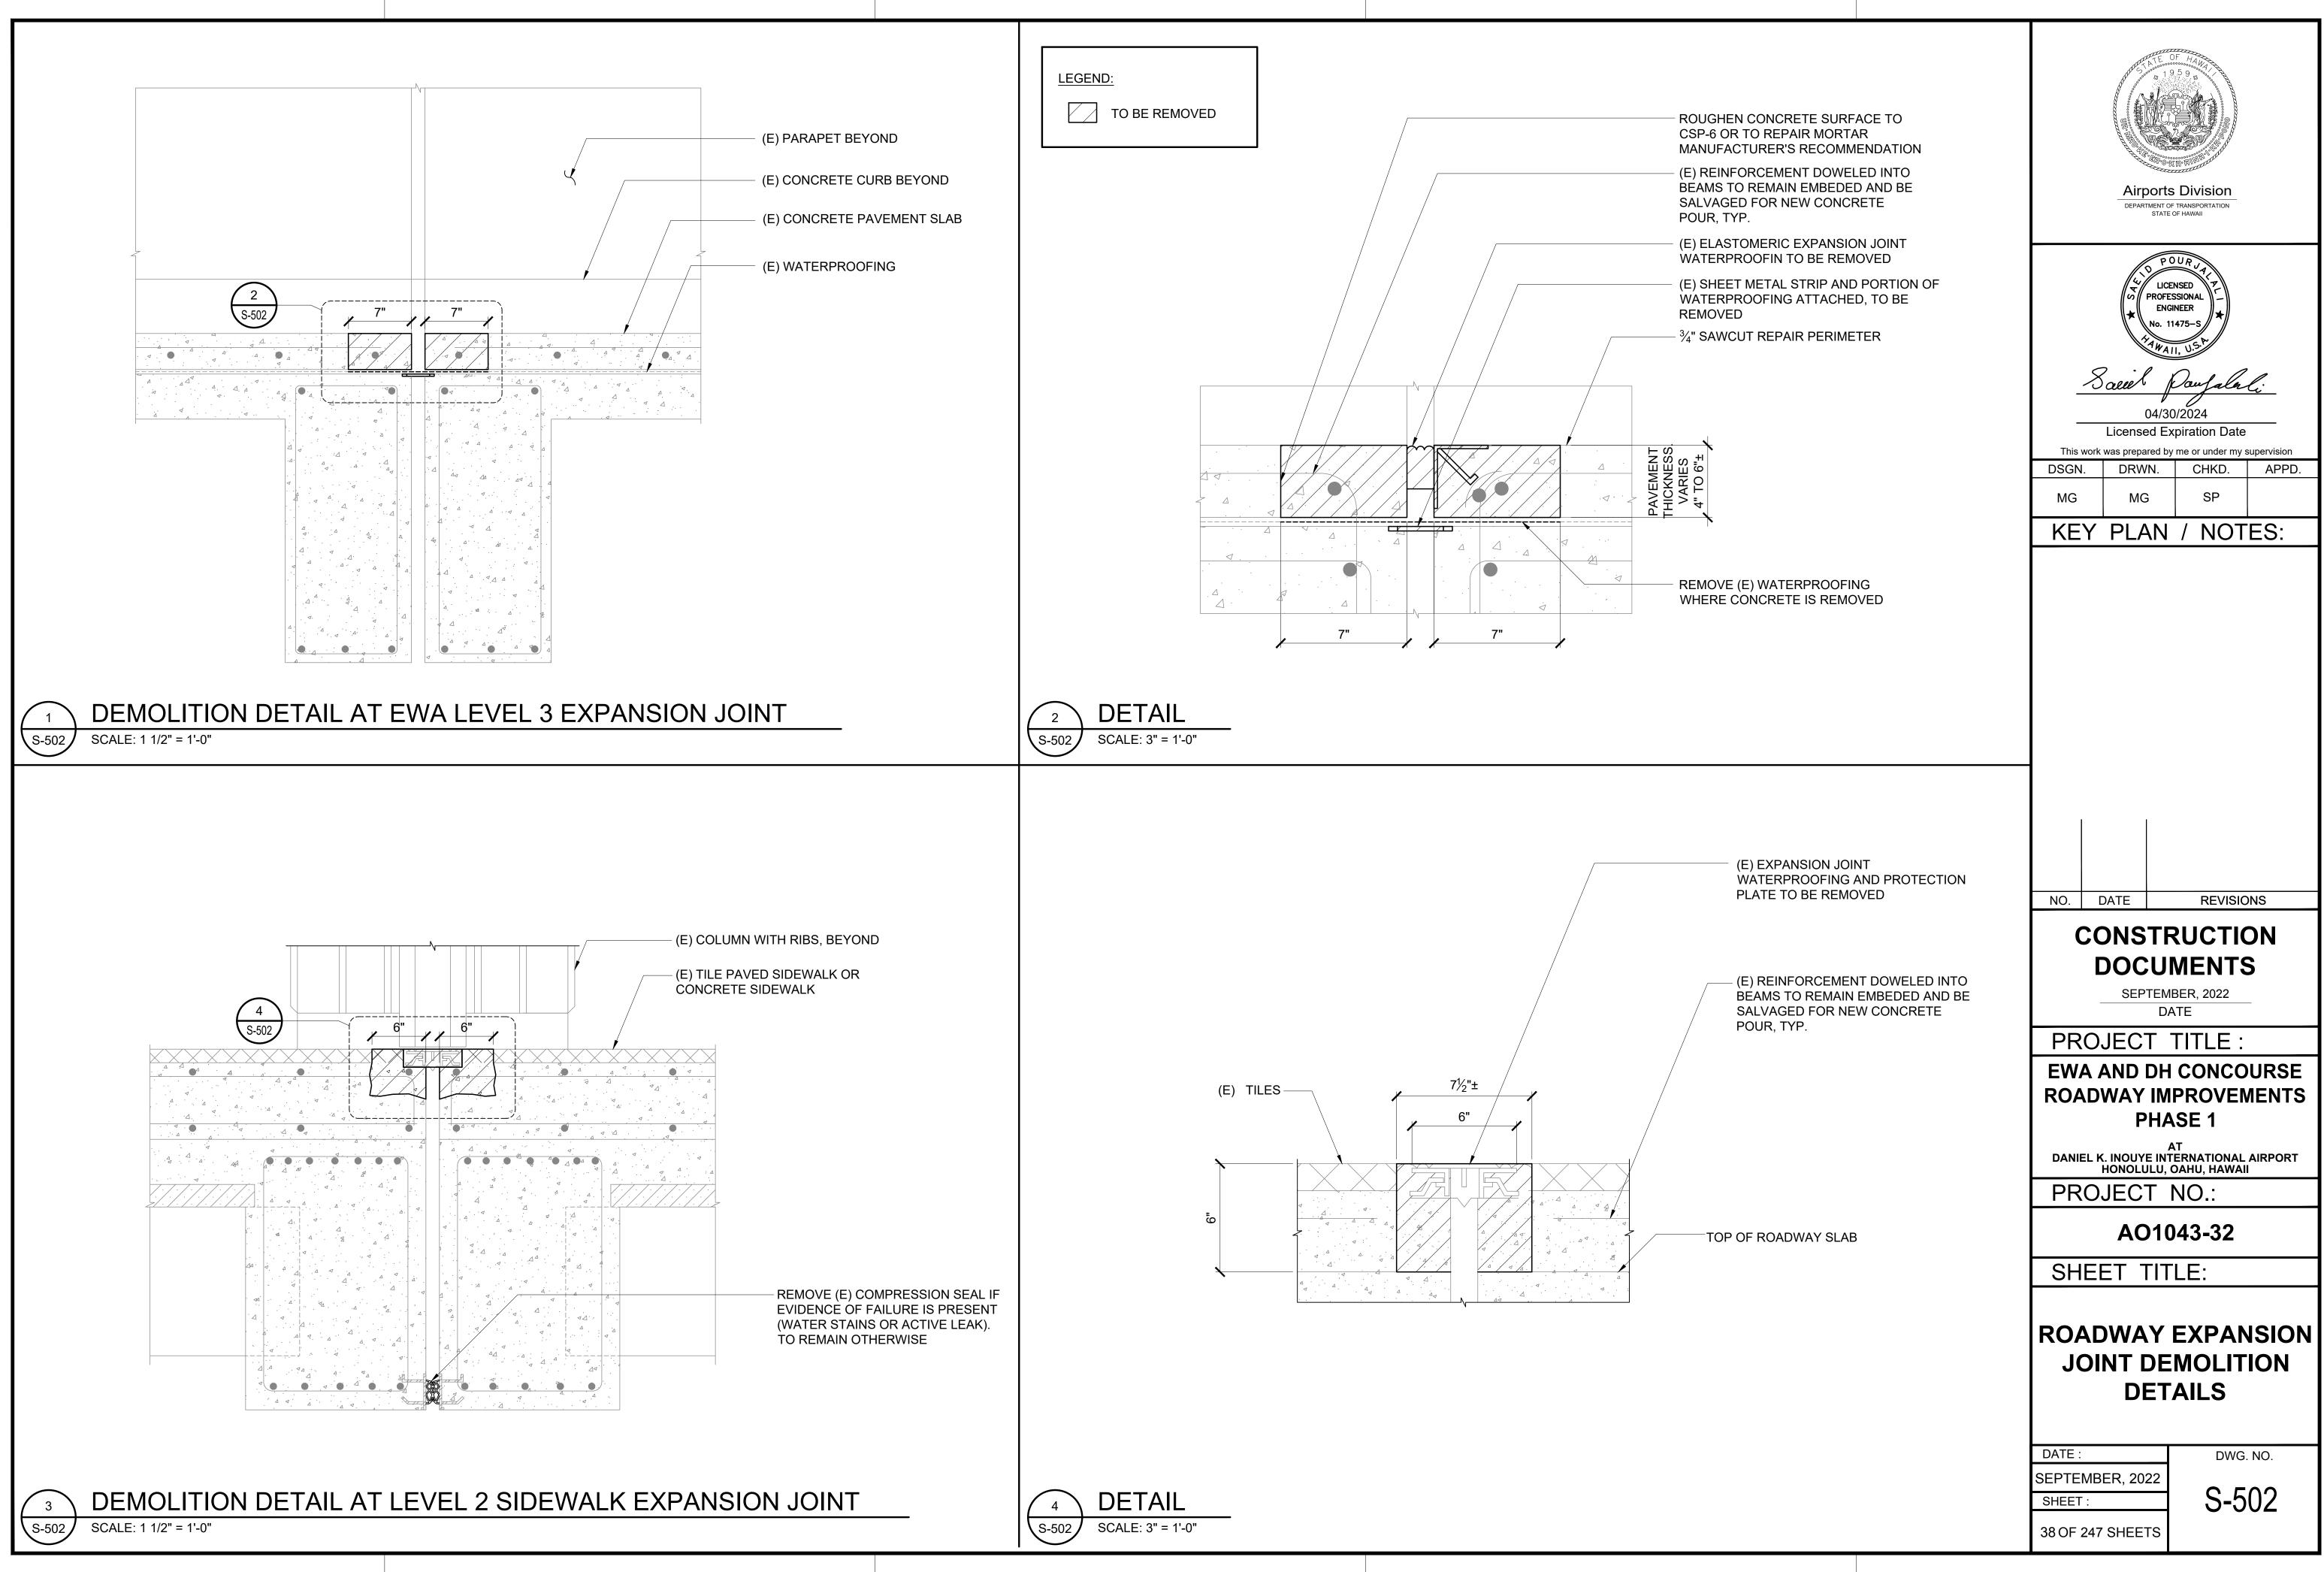

| PLATES<br>ERSE TO<br>REMOVED<br>ND<br>RB BEYOND<br>/EMENT<br>VED<br>NG TO |                                                                                                                        |                                                                        |                   | <ul> <li>(E) PAVEMENT SLAB TO BE REMOVED</li> <li>(E) W.W.F. TO BE REMOVED</li> <li>(E) REINFORCEMENT DOWELED INTO BEAMS TO REMAIN EMBEDED AND BE SALVAGED FOR NEW CONCRETE POUR, TYP.</li> <li>(E) NOSING ANGLES TO BE REMOVED</li> <li>(E) ELASTOMERIC EXPANSION JOINT WATERPROOFIN TO BE REMOVED</li> <li>(E) SHEET METAL STRIP TO BE REMOVED</li> <li>(E) VINYL SLIP SHEET AND WATERPROOFIN TO BE REMOVED</li> </ul> | ED              | <u>o:</u><br>TO BE REMOVED |                                    | POUR<br>POUR<br>BUILDENSED<br>PROFESSIONAL<br>ENGINEER<br>No. 11475-5                                                         |
|---------------------------------------------------------------------------|------------------------------------------------------------------------------------------------------------------------|------------------------------------------------------------------------|-------------------|--------------------------------------------------------------------------------------------------------------------------------------------------------------------------------------------------------------------------------------------------------------------------------------------------------------------------------------------------------------------------------------------------------------------------|-----------------|----------------------------|------------------------------------|-------------------------------------------------------------------------------------------------------------------------------|
| AB. ANY<br>E TO THE<br>SHALL BE<br>PENSE.<br>TE                           |                                                                                                                        |                                                                        |                   | MEMBRANE TO BE REMOVED                                                                                                                                                                                                                                                                                                                                                                                                   |                 |                            | Licens                             | 04/30/2024       sed Expiration Date       bared by me or under my supervision       NN.     CHKD.       APPD.       G     SP |
| L IF<br>ENT<br><).<br>(E) CURB BEYOND                                     | S-501 SCALE: 3" = 1'-0"                                                                                                | <u>ON JOINT DEN</u>                                                    | <u>IOLITION D</u> | DETAIL                                                                                                                                                                                                                                                                                                                                                                                                                   |                 |                            |                                    |                                                                                                                               |
|                                                                           |                                                                                                                        |                                                                        | \                 |                                                                                                                                                                                                                                                                                                                                                                                                                          |                 |                            | NO. DATE                           |                                                                                                                               |
| (E) SEALANT W/ BO<br>JOINT FILLER TO E                                    | BE REMOVED                                                                                                             |                                                                        |                   |                                                                                                                                                                                                                                                                                                                                                                                                                          |                 |                            |                                    | STRUCTION<br>CUMENTS                                                                                                          |
| (E) METAL NOSING<br>REMOVED WHERE                                         | APPLIES.                                                                                                               |                                                                        |                   |                                                                                                                                                                                                                                                                                                                                                                                                                          |                 |                            | SEF                                | DATE                                                                                                                          |
| <sup>3</sup> / <sub>4</sub> " SAWCUT AROU                                 |                                                                                                                        |                                                                        |                   |                                                                                                                                                                                                                                                                                                                                                                                                                          |                 |                            |                                    | T TITLE :                                                                                                                     |
| REINFORCEMENT.<br>FIRST REINFORCE<br>CONNECTING LINK                      | TO EXPOSE (E) STEEL<br>CHIP MINIMUM ¾" BEHIND<br>MENT BAR. SIMILAR ON<br>CEDGE. SURFACE TO BE<br>MORTAR MANUFACTURER'S |                                                                        |                   |                                                                                                                                                                                                                                                                                                                                                                                                                          |                 |                            | ROADWAY                            | DH CONCOURSE<br>( IMPROVEMENTS<br>PHASE 1                                                                                     |
| (E) STEEL REINFO                                                          |                                                                                                                        |                                                                        |                   |                                                                                                                                                                                                                                                                                                                                                                                                                          | ·<br>△ √<br>· · |                            | HONOL                              | AT<br>YE INTERNATIONAL AIRPORT<br>.ULU, OAHU, HAWAII                                                                          |
| CORROSION FROM                                                            |                                                                                                                        |                                                                        |                   |                                                                                                                                                                                                                                                                                                                                                                                                                          |                 |                            | PROJEC                             |                                                                                                                               |
| (E) METAL EXPANS                                                          | SION STRIP TO BE REMOVED                                                                                               |                                                                        |                   |                                                                                                                                                                                                                                                                                                                                                                                                                          |                 |                            |                                    | D1043-32                                                                                                                      |
| (E) WATER STOP T                                                          |                                                                                                                        |                                                                        |                   |                                                                                                                                                                                                                                                                                                                                                                                                                          |                 |                            | SHEET                              | IIILE:                                                                                                                        |
| OF DEBRIS PF<br>OF EXPANSIO                                               | ANSION JOINT IS FREE<br>RIOR TO INSTALLATION<br>IN JOINT<br>FING SYSTEM.                                               | ч. <u>л. с</u> . <u>.</u> <u>.</u> <u>.</u> <u>.</u> <u>.</u> <u>.</u> |                   |                                                                                                                                                                                                                                                                                                                                                                                                                          |                 |                            | JOINT                              | AY EXPANSION<br>DEMOLITION<br>ETAILS                                                                                          |
| AIL                                                                       |                                                                                                                        |                                                                        |                   |                                                                                                                                                                                                                                                                                                                                                                                                                          |                 |                            | DATE :<br>SEPTEMBER, 20<br>SHEET : | DWG. NO.<br>022<br>S-501                                                                                                      |