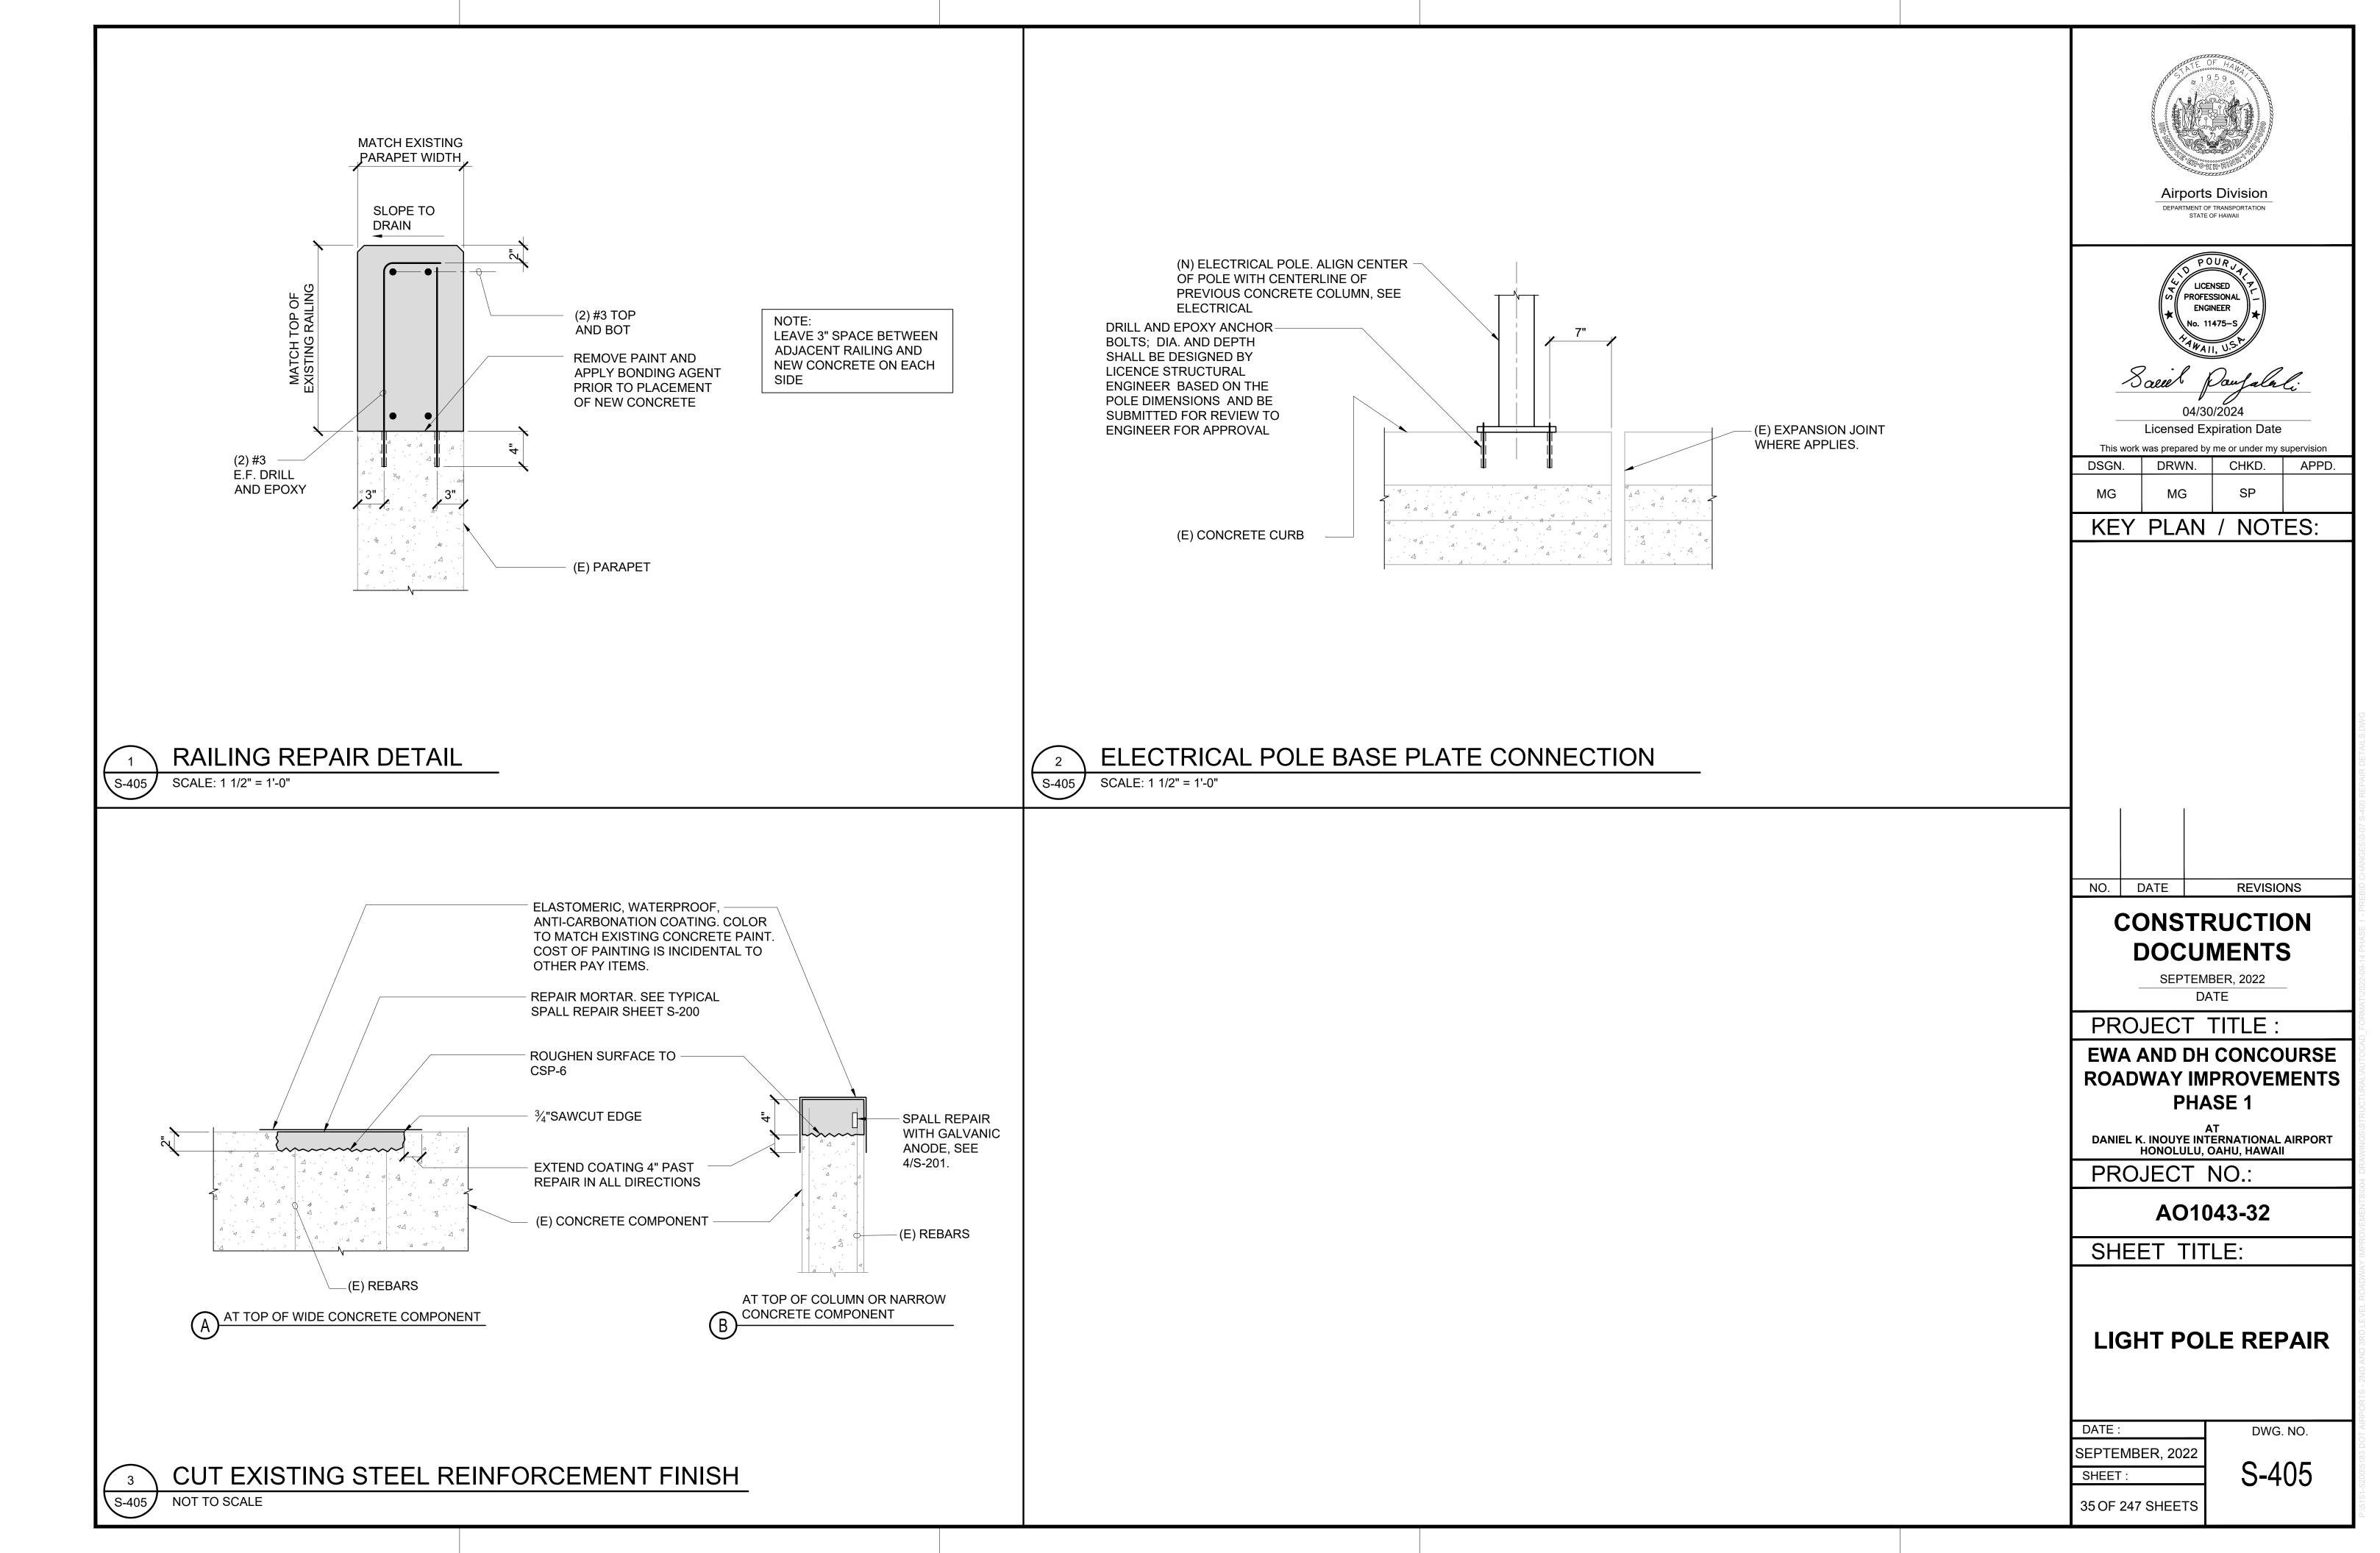

| <image/>                                                                                       |          |               |       |
|------------------------------------------------------------------------------------------------|----------|---------------|-------|
| POUR<br>LICENSED<br>PROFESSIONAL<br>ENGINEER<br>No. 11475-S<br>TAWAII, U.S.<br>Saeee Daufalahi |          |               |       |
| 04/30/2024<br>Licensed Expiration Date<br>This work was prepared by me or under my supervision |          |               |       |
| DSGN.                                                                                          | DRWN.    | CHKD.         | APPD. |
| MG                                                                                             | MG       | SP<br>I / NOT |       |
|                                                                                                |          |               |       |
| NO.                                                                                            | DATE     | REVISIO       | DNS   |
| CONSTRUCTION<br>DOCUMENTS<br>SEPTEMBER, 2022<br>DATE                                           |          |               |       |
| PROJECT TITLE :<br>EWA AND DH CONCOURSE<br>ROADWAY IMPROVEMENTS<br>PHASE 1                     |          |               |       |
| AT<br>DANIEL K. INOUYE INTERNATIONAL AIRPORT<br>HONOLULU, OAHU, HAWAII                         |          |               |       |
| PROJECT NO.:<br>AO1043-32                                                                      |          |               |       |
| SHEET TITLE:                                                                                   |          |               |       |
| LIGHT POLE REPAIR                                                                              |          |               |       |
| DATE :<br>SEPTEMB<br>SHEET :                                                                   | ER, 2022 | Dwg           |       |