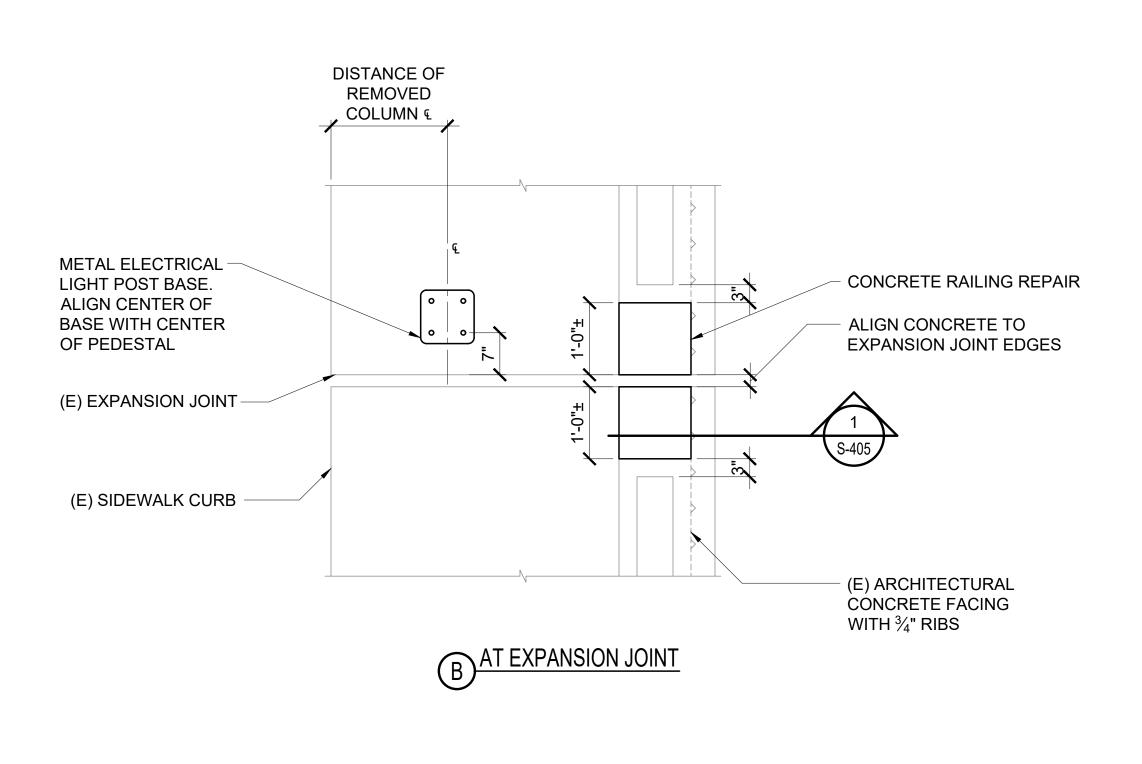

| <image/>                                                                                       |          |               |       |
|------------------------------------------------------------------------------------------------|----------|---------------|-------|
| POUR<br>LICENSED<br>PROFESSIONAL<br>ENGINEER<br>No. 11475-S<br>TAWAII, U.S.<br>Saeee Daufalahi |          |               |       |
| 04/30/2024<br>Licensed Expiration Date<br>This work was prepared by me or under my supervision |          |               |       |
| DSGN.                                                                                          | DRWN.    | CHKD.         | APPD. |
| MG                                                                                             | MG       | SP<br>I / NOT |