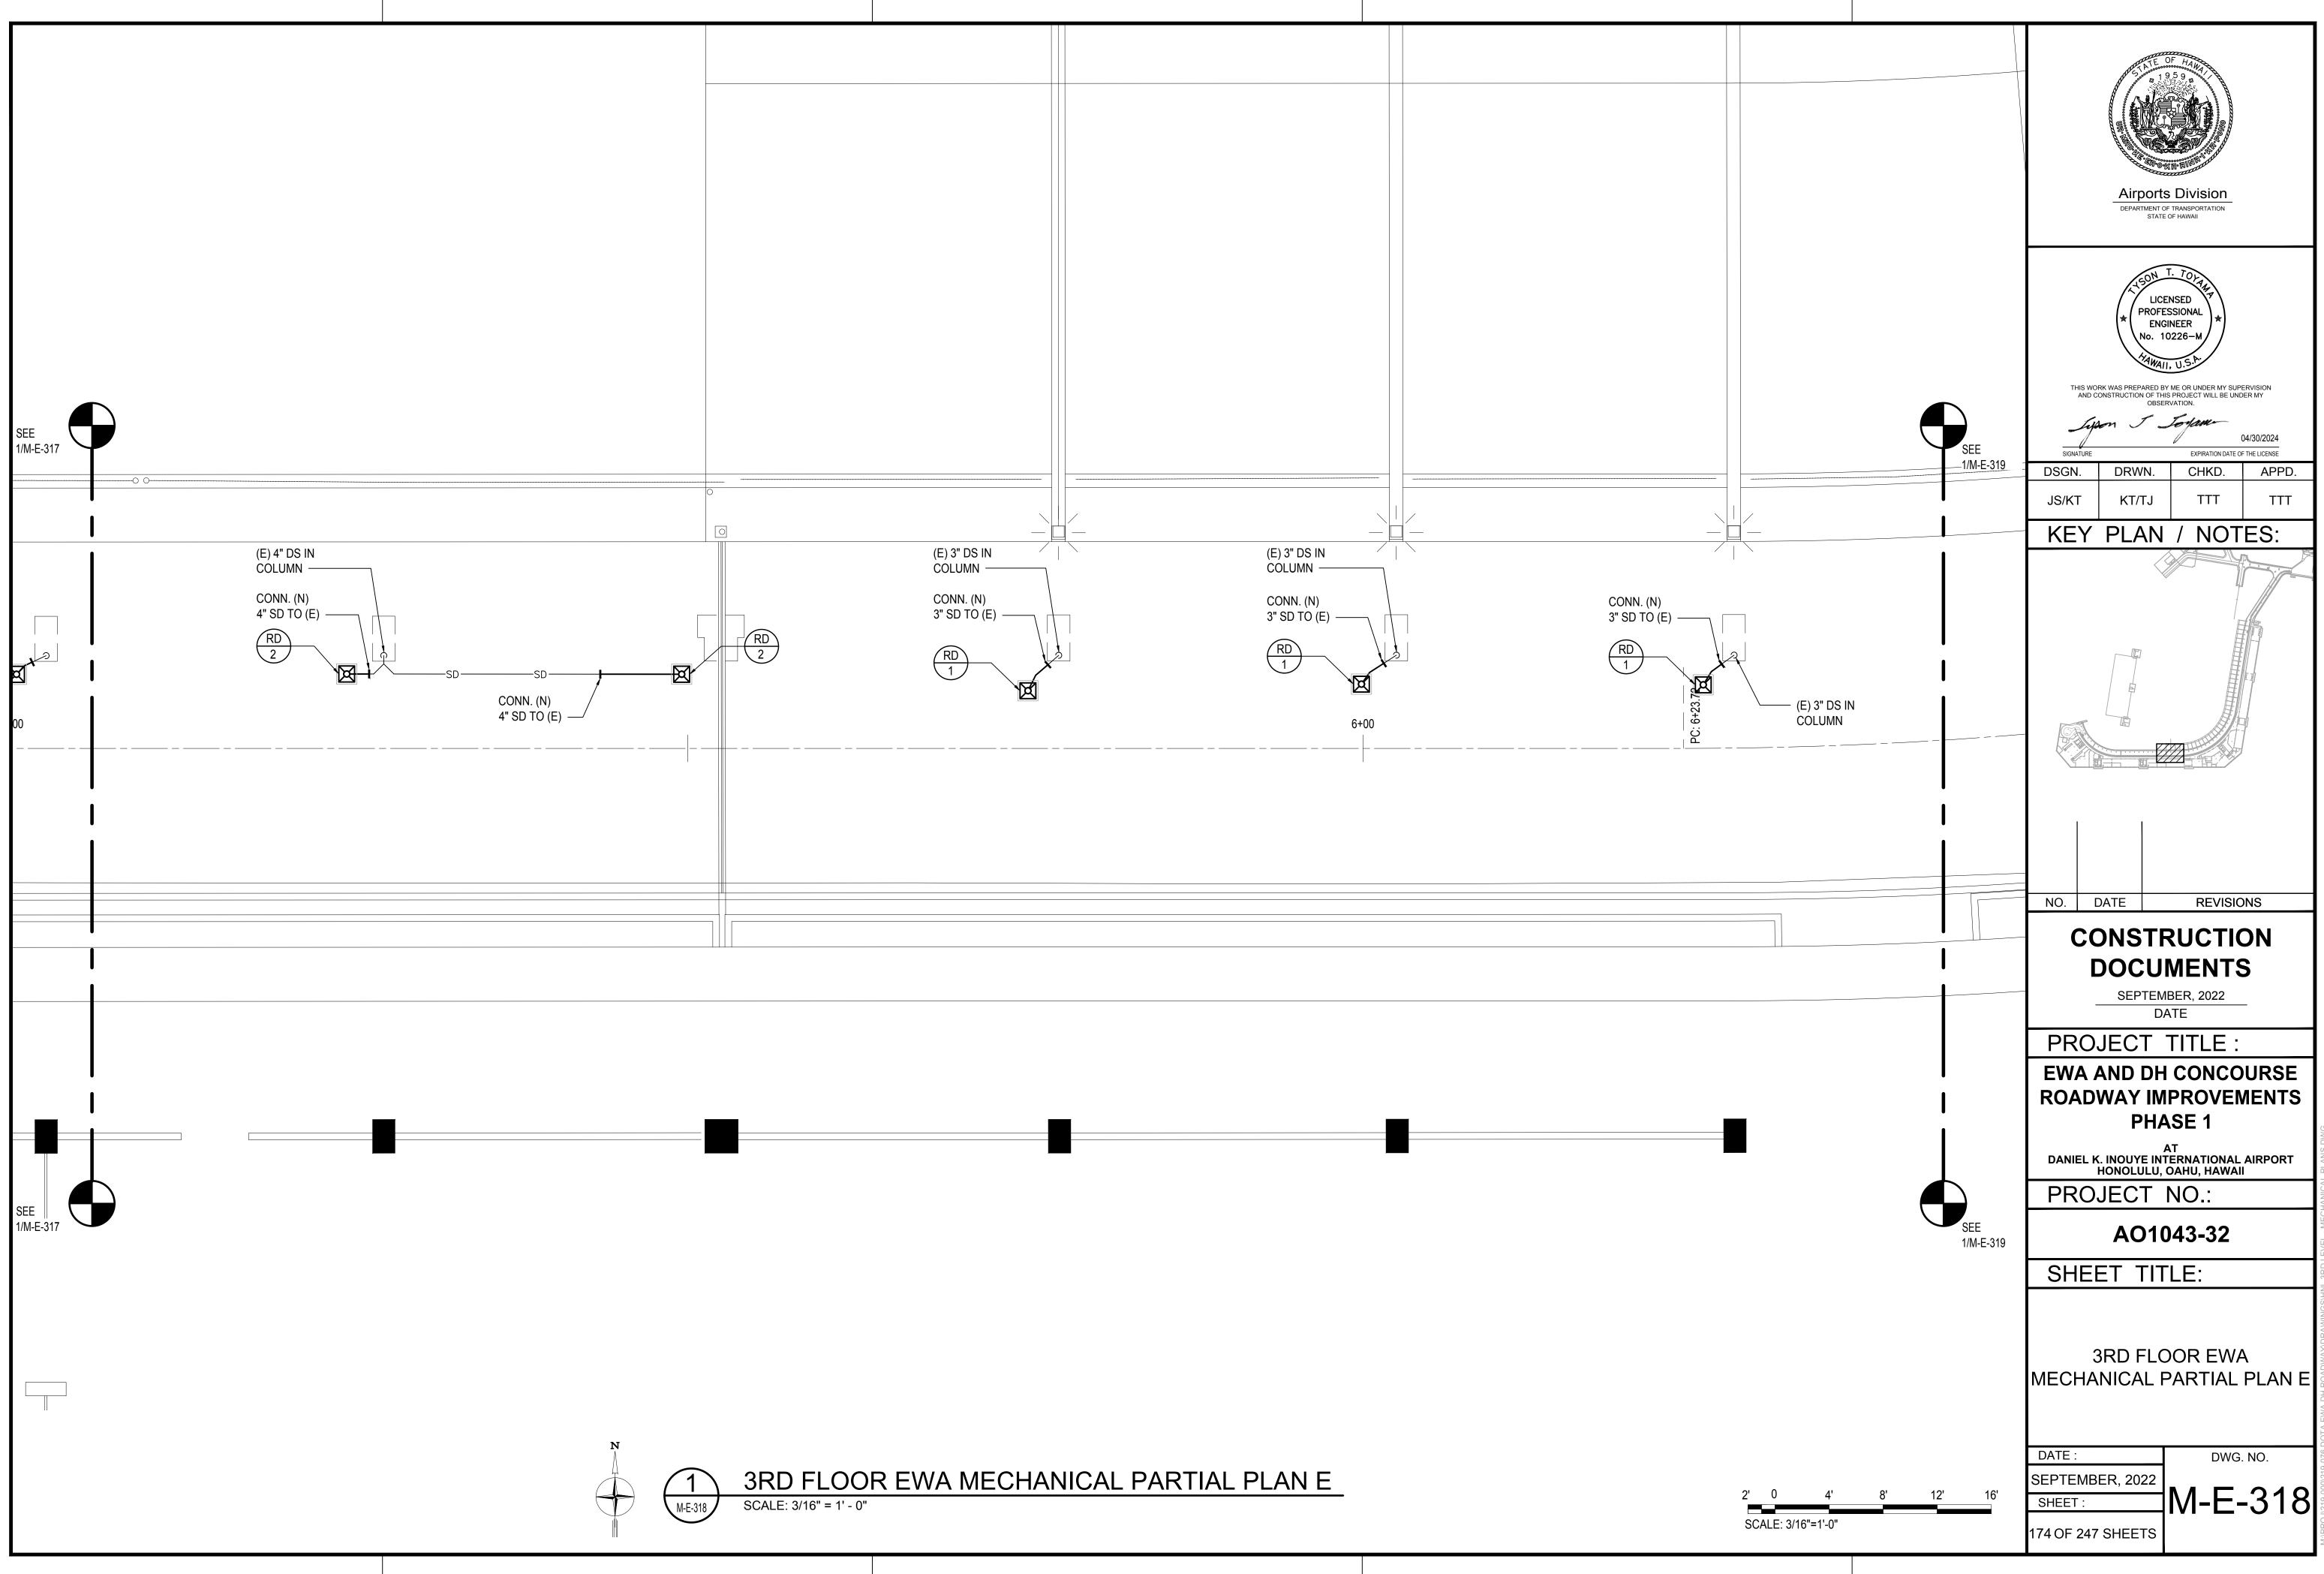

|         | <image/>                                                                         |                                                                         |                                                           |                    |  |
|---------|----------------------------------------------------------------------------------|-------------------------------------------------------------------------|-----------------------------------------------------------|--------------------|--|
|         |                                                                                  | PROFES<br>ENGI<br>No. 10<br>PRK WAS PREPARED BY<br>CONSTRUCTION OF THIS | The OR UNDER MY SUPE<br>S PROJECT WILL BE UND<br>EVATION. | er my<br>4/30/2024 |  |
|         | DSGN.                                                                            | DRWN.                                                                   | CHKD.                                                     | APPD.              |  |
|         | JS/KT                                                                            | KT/TJ                                                                   | TTT                                                       | TTT                |  |
|         | KEY                                                                              | PLAN                                                                    | / NOT                                                     | ES:                |  |
|         |                                                                                  |                                                                         |                                                           |                    |  |
|         | NO.                                                                              | DATE                                                                    | REVISIO                                                   | NS                 |  |
|         | PRO<br>EWA                                                                       | DOCUI<br>SEPTEMI<br>DA<br>JECT<br>AND DH<br>WAY IM                      | CONCO<br>PROVEM                                           | URSE               |  |
|         |                                                                                  | • • • • •                                                               |                                                           | DMC.<br>SN         |  |
|         | DANIEL K. INOUYE INTERNATIONAL AIRPORT<br>HONOLULU, OAHU, HAWAII<br>PROJECT NO.: |                                                                         |                                                           |                    |  |
|         |                                                                                  |                                                                         |                                                           | - MECHAN           |  |
|         | AO1043-32                                                                        |                                                                         |                                                           |                    |  |
|         | MECHA                                                                            | 3RD FLC                                                                 | OR EWA<br>PARTIAL                                         |                    |  |
| 12' 16' | DATE :<br>SEPTEMB<br>SHEET :<br>170 OF 247                                       |                                                                         | <sup>dwg.</sup>                                           | 1219-1             |  |