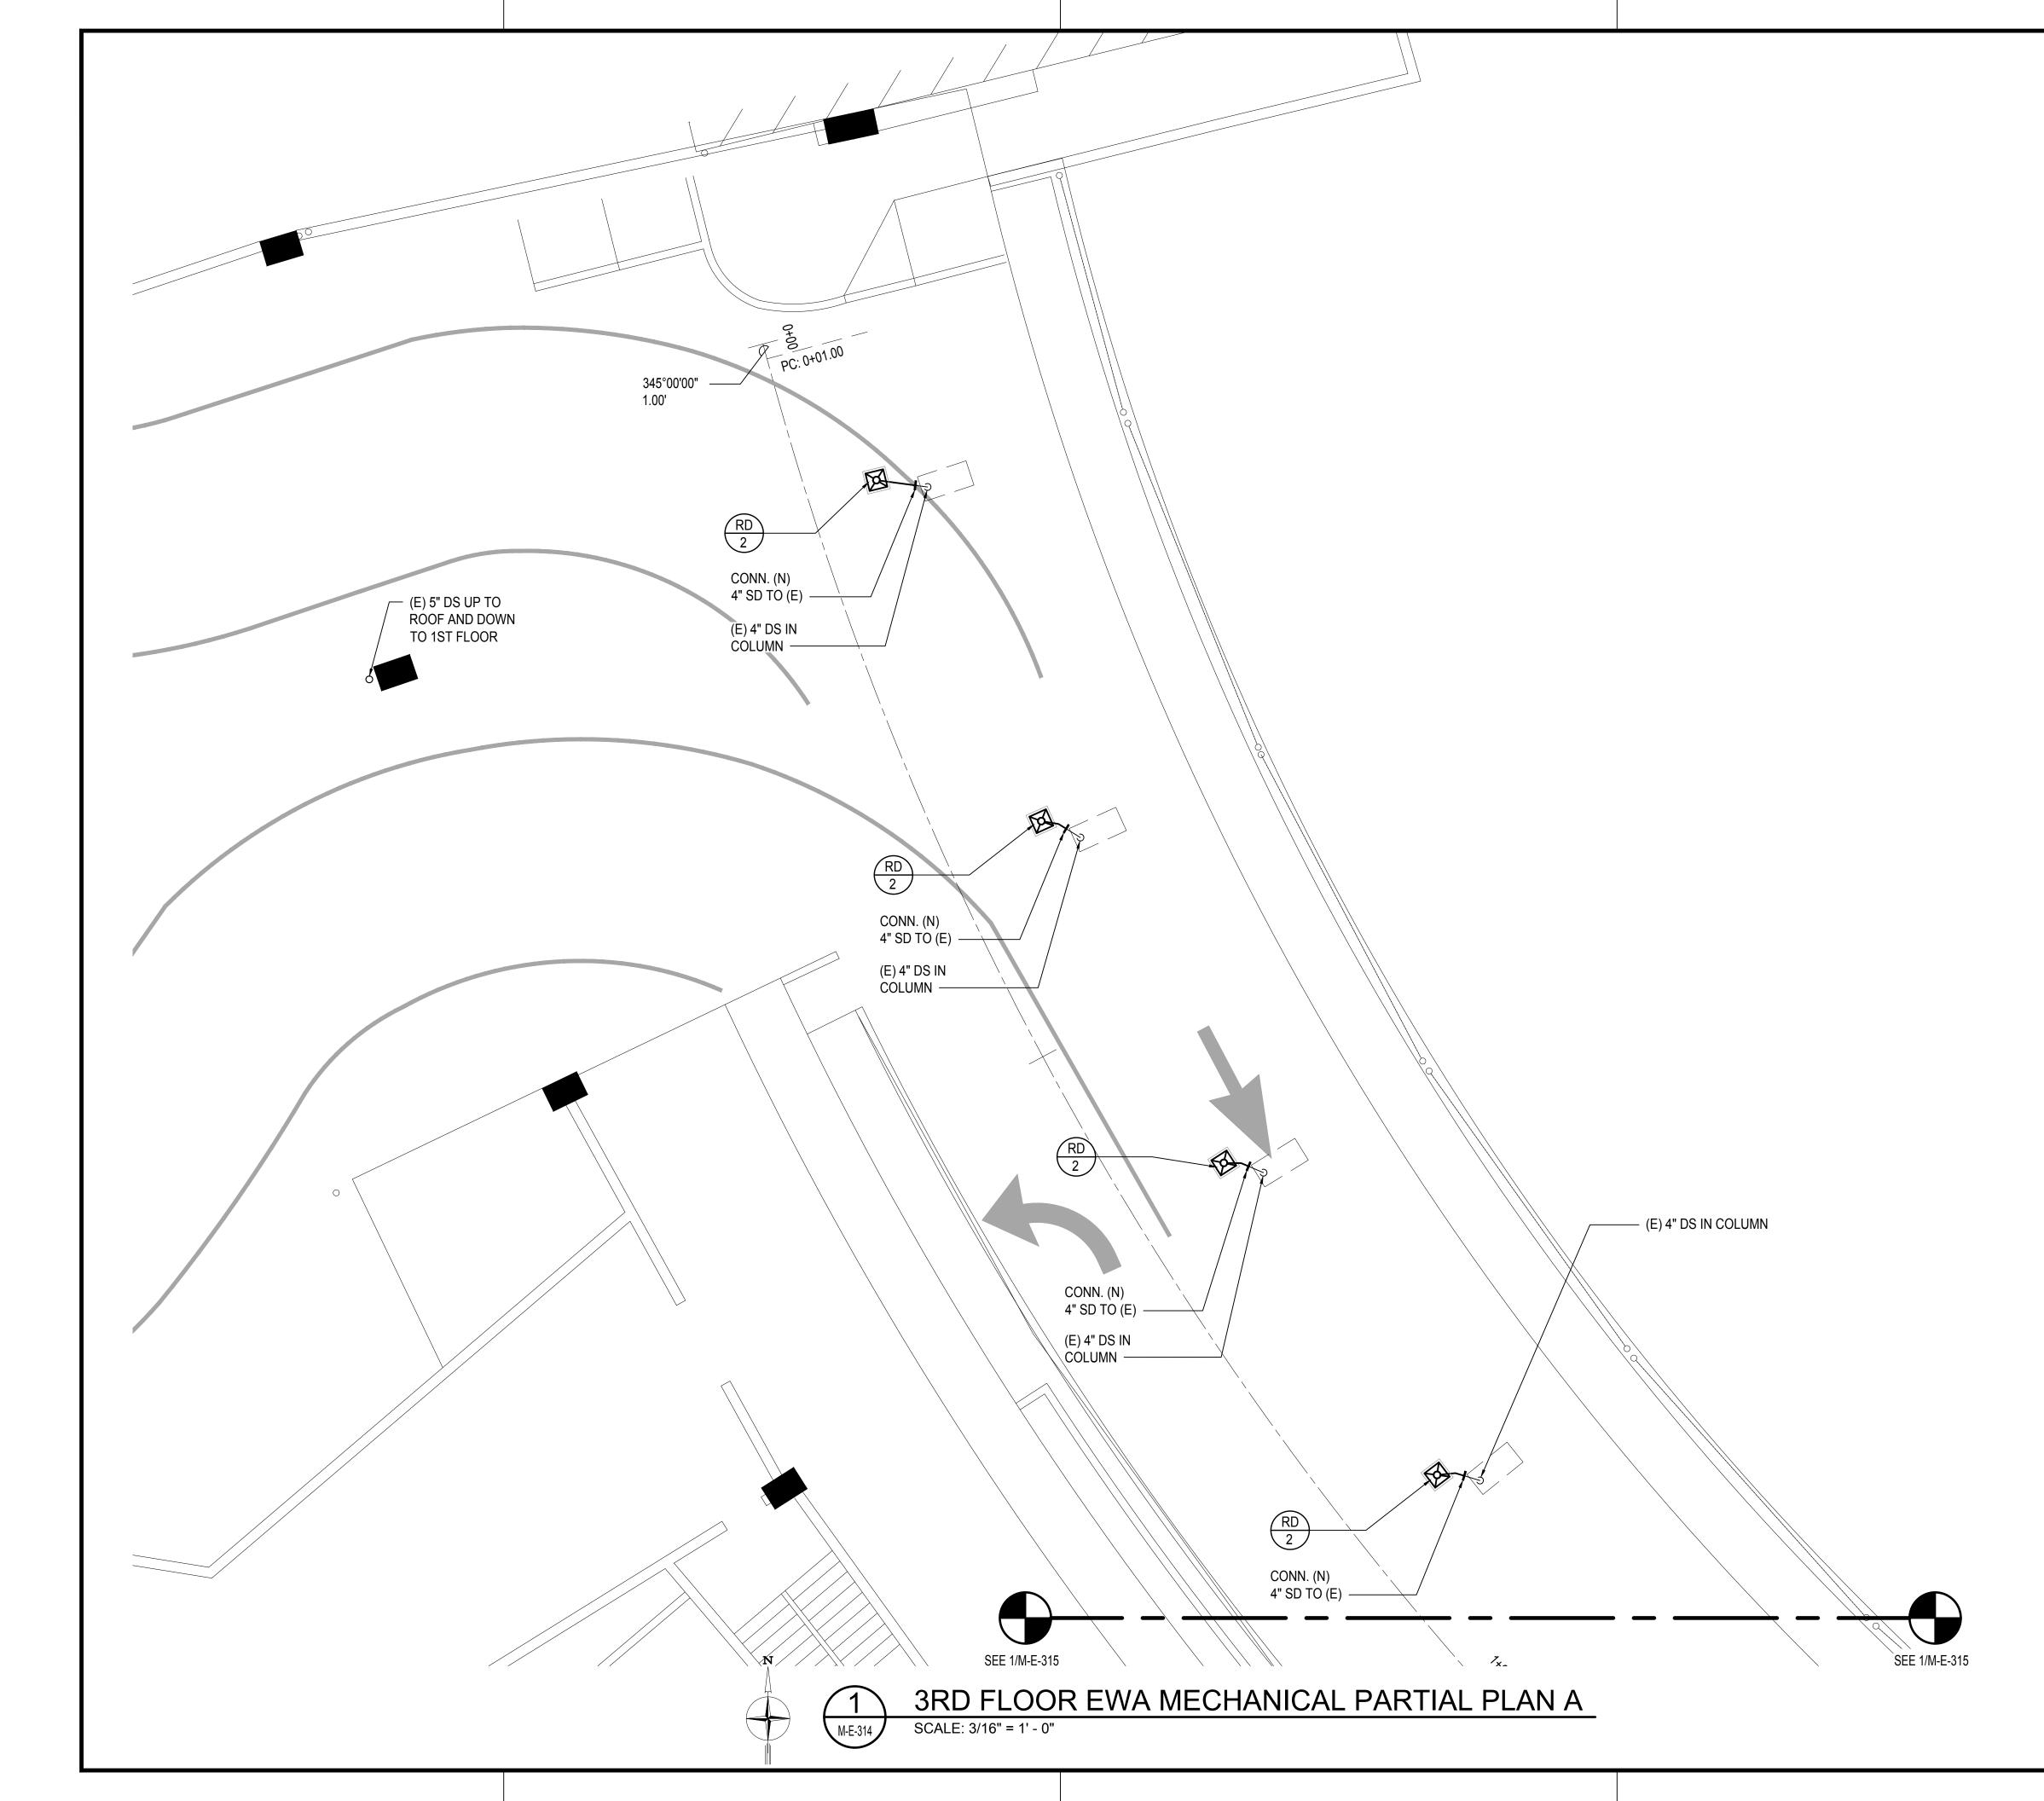

|         | <image/>                                                                         |                                                                         |                                                           |                    |  |
|---------|----------------------------------------------------------------------------------|-------------------------------------------------------------------------|-----------------------------------------------------------|--------------------|--|
|         |                                                                                  | PROFES<br>ENGI<br>No. 10<br>PRK WAS PREPARED BY<br>CONSTRUCTION OF THIS | The OR UNDER MY SUPE<br>S PROJECT WILL BE UND<br>EVATION. | er my<br>4/30/2024 |  |
|         | DSGN.                                                                            | DRWN.                                                                   | CHKD.                                                     | APPD.              |  |
|         | JS/KT                                                                            | KT/TJ                                                                   | TTT                                                       | TTT                |  |
|         | KEY                                                                              | PLAN                                                                    | / NOT                                                     | ES:                |  |
|         |                                                                                  |                                                                         |                                                           |                    |  |
|         | NO.                                                                              | DATE                                                                    | REVISIO                                                   | NS                 |  |
|         | PRO<br>EWA                                                                       | DOCUI<br>SEPTEMI<br>DA<br>JECT<br>AND DH<br>WAY IM                      | CONCO<br>PROVEM                                           | URSE               |  |
|         |                                                                                  | • • • • •                                                               |                                                           | DMC.<br>SN         |  |
|         | DANIEL K. INOUYE INTERNATIONAL AIRPORT<br>HONOLULU, OAHU, HAWAII<br>PROJECT NO.: |                                                                         |                                                           |                    |  |
|         |                                                                                  |                                                                         |                                                           | - MECHAN           |  |
|         | AO1043-32                                                                        |                                                                         |                                                           |                    |  |
|         | MECHA                                                                            | 3RD FLC                                                                 | OR EWA<br>PARTIAL                                         |                    |  |
| 12' 16' | DATE :<br>SEPTEMB<br>SHEET :<br>170 OF 247                                       |                                                                         | <sup>dwg.</sup>                                           | 1219-1             |  |