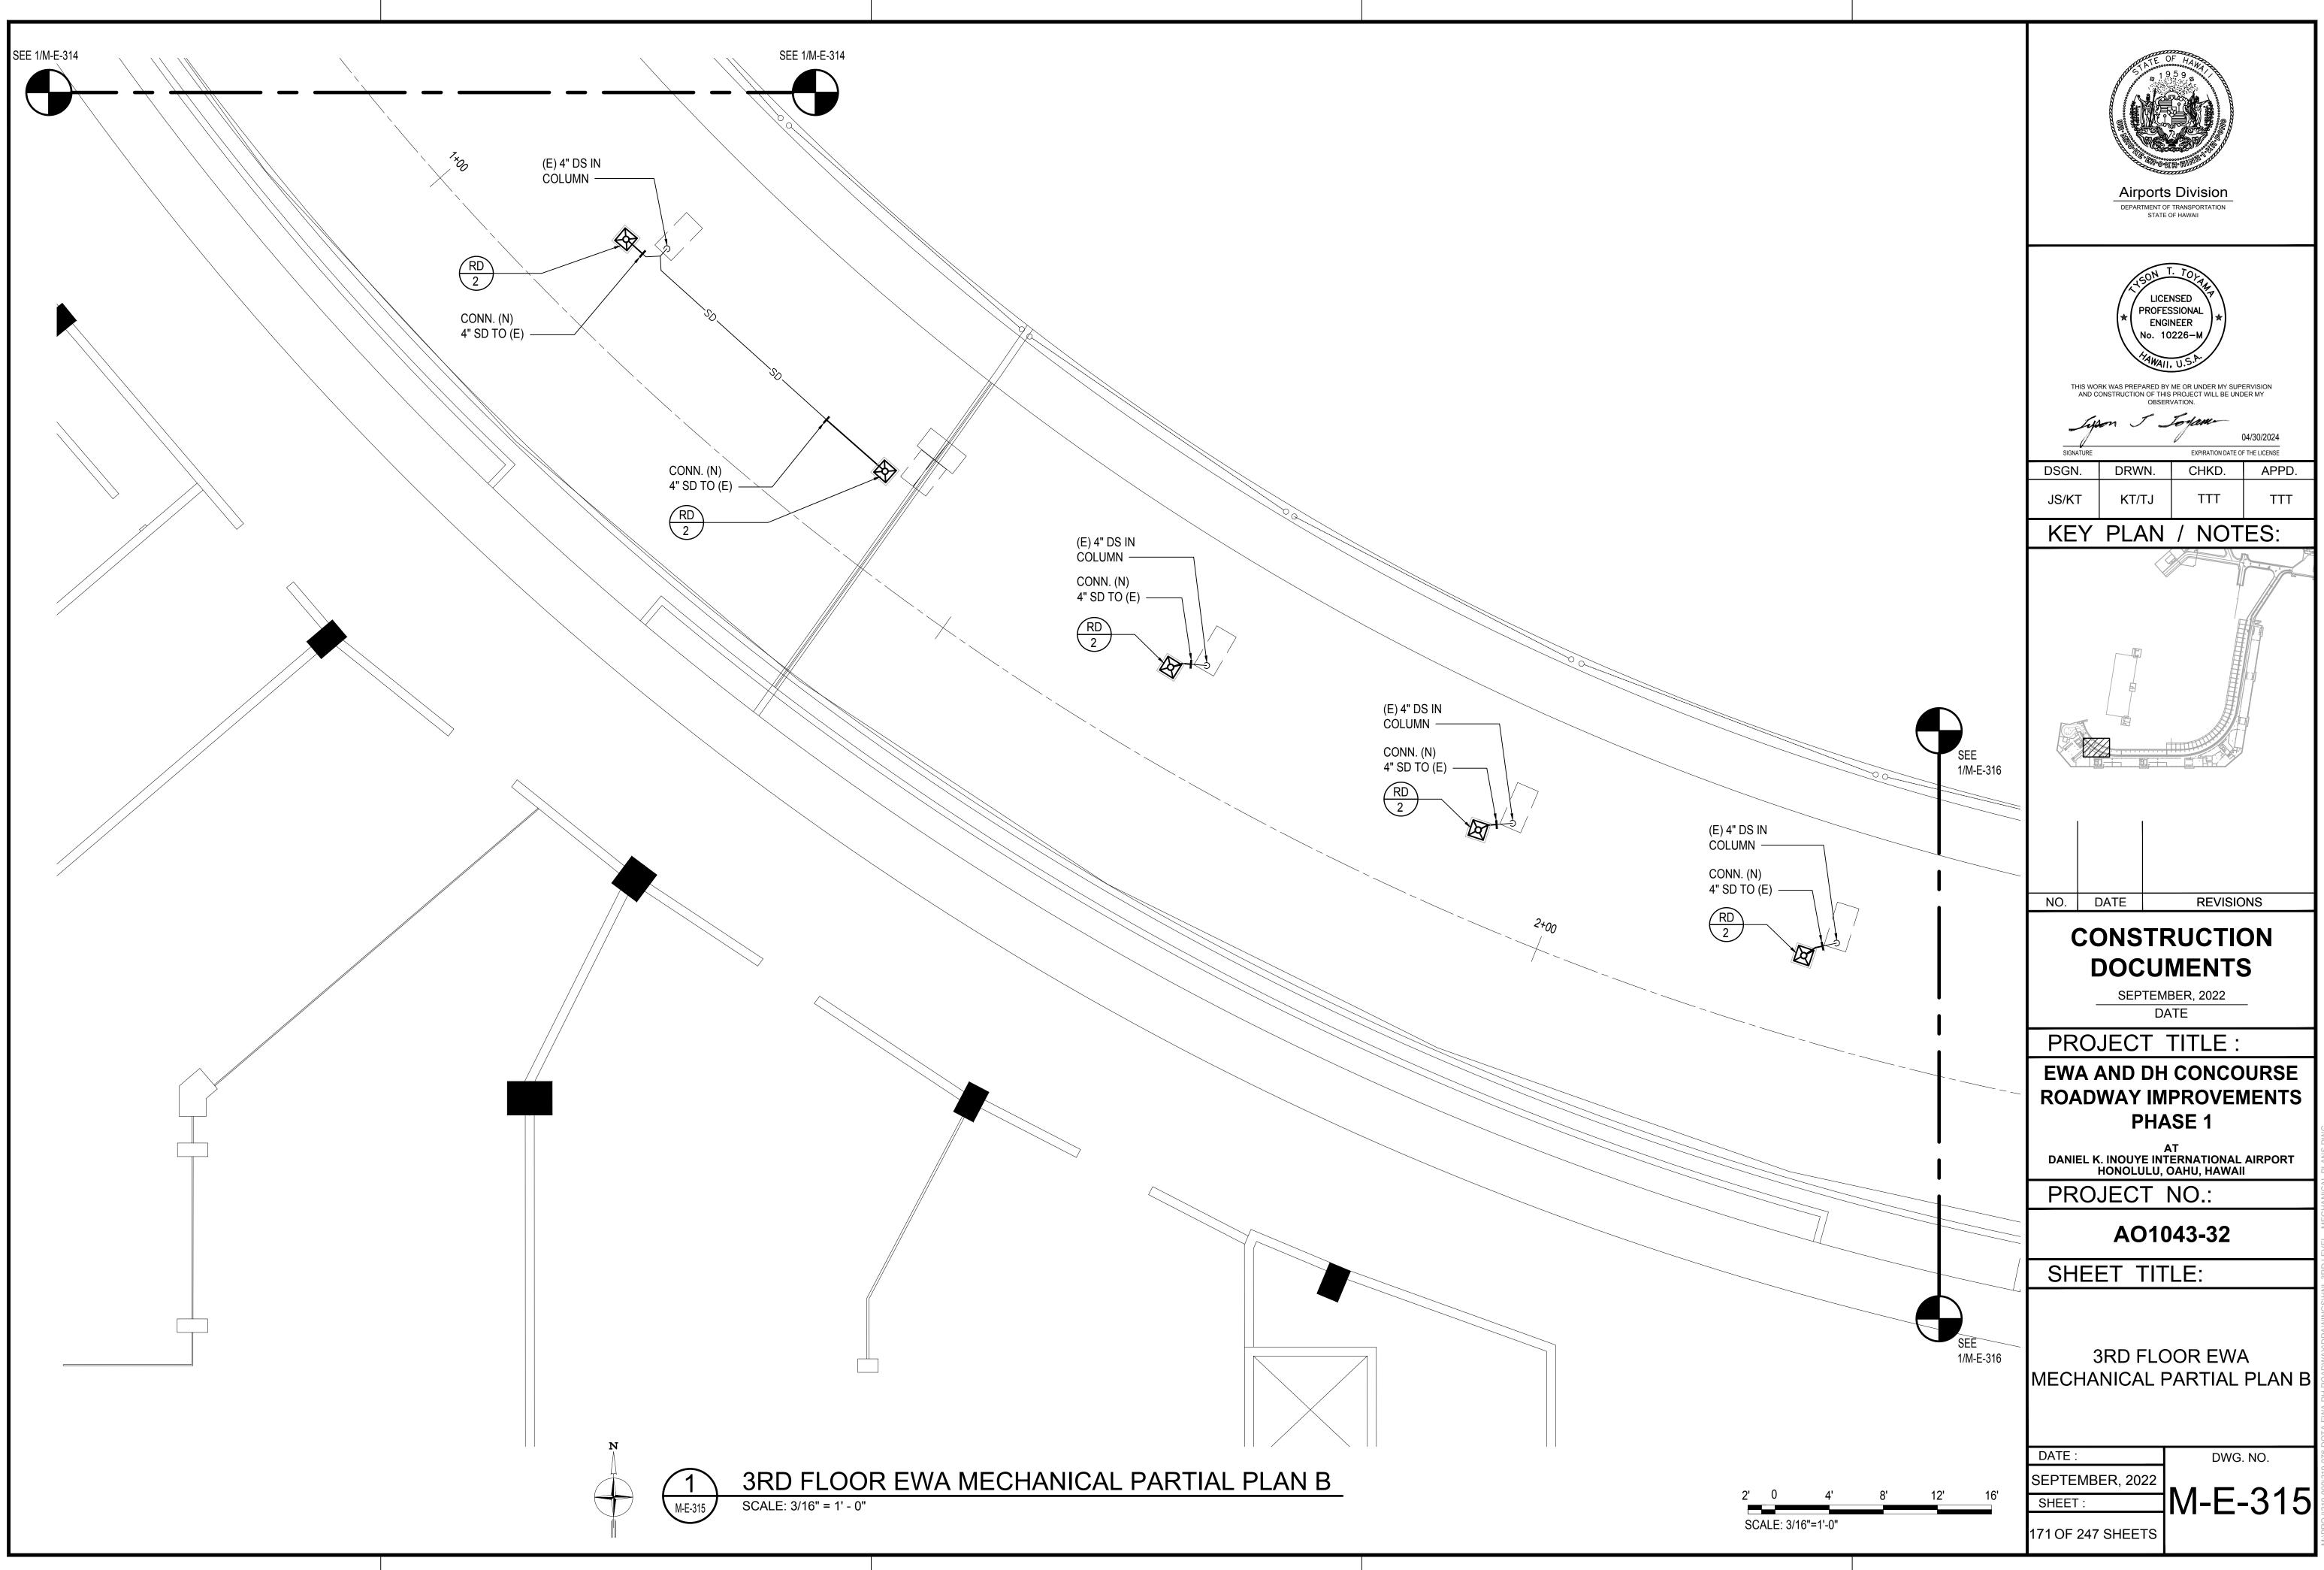

2' 0 4' 8' 12' 16

|                               | 1 1        |         |                                                                                 |                                                            | -       |
|-------------------------------|------------|---------|---------------------------------------------------------------------------------|------------------------------------------------------------|---------|
| SEE 1/M-E-322                 |            |         | DEPARTMENT OF                                                                   | DIVISION<br>TRANSPORTATION<br>OF HAWAII                    |         |
|                               |            | AND     | UICE<br>PROFES<br>ENG<br>No. 10<br>PORK WAS PREPARED BY<br>CONSTRUCTION OF THIS | Y ME OR UNDER MY SUPP<br>S PROJECT WILL BE UND<br>RVATION. |         |
|                               |            |         | DRWN.                                                                           | EXPIRATION DATE OF                                         |         |
|                               |            | JS/KT   | KT/TJ                                                                           | TTT                                                        | TTT     |
|                               |            |         |                                                                                 | / NOT                                                      |         |
|                               |            | NO.     | DATE                                                                            | REVISIC                                                    | DNS     |
|                               |            |         |                                                                                 | MENTS                                                      |         |
|                               |            |         |                                                                                 | ATE<br><b>TITI ( )</b>                                     |         |
|                               |            | EWA     |                                                                                 | CONCO                                                      |         |
|                               |            |         | K. INOUYE INT<br>HONOLULU, (                                                    | ERNATIONAL<br>OAHU, HAWAI                                  | AIRPORT |
|                               |            | PRC     | JECT                                                                            |                                                            |         |
|                               |            |         |                                                                                 | )43-32                                                     |         |
|                               |            | SHE     | ET TIT                                                                          | LE:                                                        |         |
|                               |            | MECHA   | 3RD FLC<br>ANICAL F                                                             | PARTIAL                                                    | PLAN H  |
| 2' 0 4'<br>SCALE: 3/16"=1'-0" | 8' 12' 16' | SHEET : | BER, 2022<br>7 SHEETS                                                           | Dwg.                                                       |         |
|                               |            | _       |                                                                                 |                                                            |         |