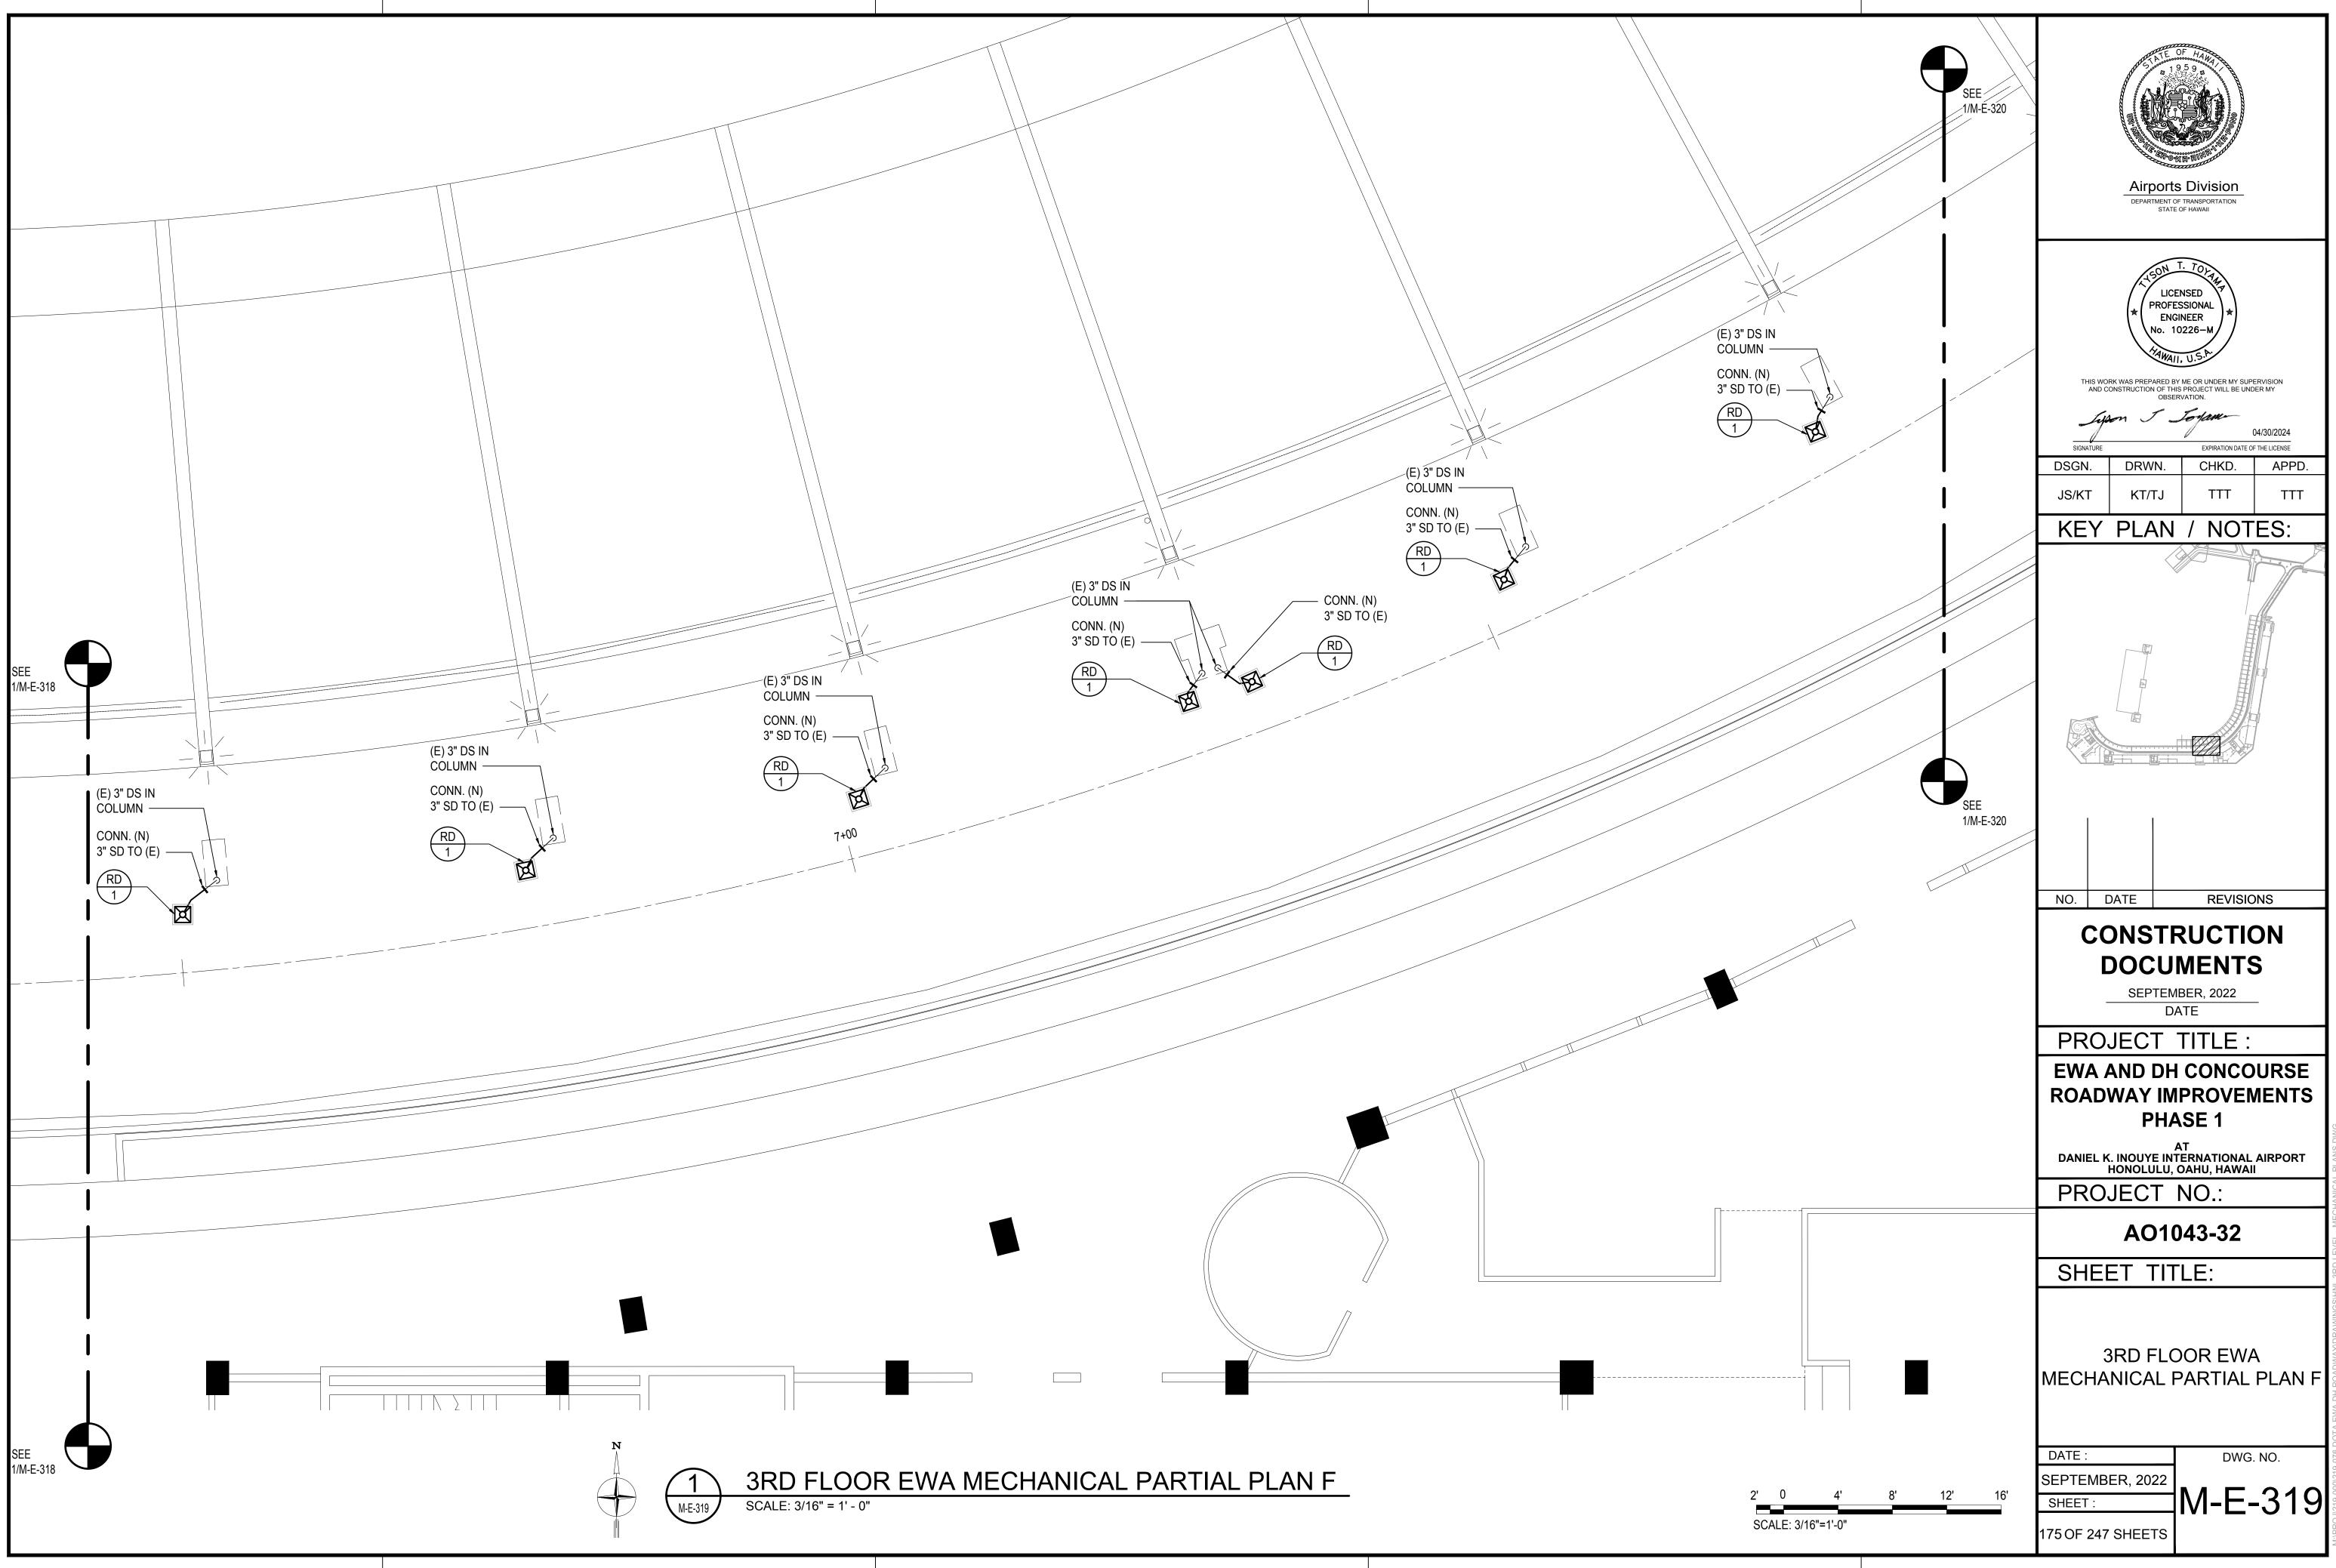

2' 0 4' 8' 12' 16

|                               | 1 1        |         |                                                                                 |                                                            | -       |
|-------------------------------|------------|---------|---------------------------------------------------------------------------------|------------------------------------------------------------|---------|
| SEE 1/M-E-322                 |            |         | DEPARTMENT OF                                                                   | DIVISION<br>TRANSPORTATION<br>OF HAWAII                    |         |
|                               |            | AND     | UICE<br>PROFES<br>ENG<br>No. 10<br>PORK WAS PREPARED BY<br>CONSTRUCTION OF THIS | Y ME OR UNDER MY SUPP<br>S PROJECT WILL BE UND<br>RVATION. |         |
|                               |            |         | DRWN.                                                                           | EXPIRATION DATE OF                                         |         |
|                               |            | JS/KT   | KT/TJ                                                                           | TTT                                                        | TTT     |
|                               |            |         |                                                                                 | / NOT                                                      |         |
|                               |            | NO.     | DATE                                                                            | REVISIC                                                    | DNS     |
|                               |            |         |                                                                                 | MENTS                                                      |         |
|                               |            |         |                                                                                 | ATE<br><b>TITI ( )</b>                                     |         |
|                               |            | EWA     |                                                                                 | CONCO                                                      |         |
|                               |            |         | K. INOUYE INT<br>HONOLULU, (                                                    | ERNATIONAL<br>OAHU, HAWAI                                  | AIRPORT |
|                               |            | PRC     | JECT                                                                            |                                                            |         |
|                               |            |         |                                                                                 | )43-32                                                     |         |
|                               |            | SHE     | ET TIT                                                                          | LE:                                                        |         |
|                               |            | MECHA   | 3RD FLC<br>ANICAL F                                                             | PARTIAL                                                    | PLAN H  |
| 2' 0 4'<br>SCALE: 3/16"=1'-0" | 8' 12' 16' | SHEET : | BER, 2022<br>7 SHEETS                                                           | Dwg.                                                       |         |
|                               |            | _       |                                                                                 |                                                            |         |