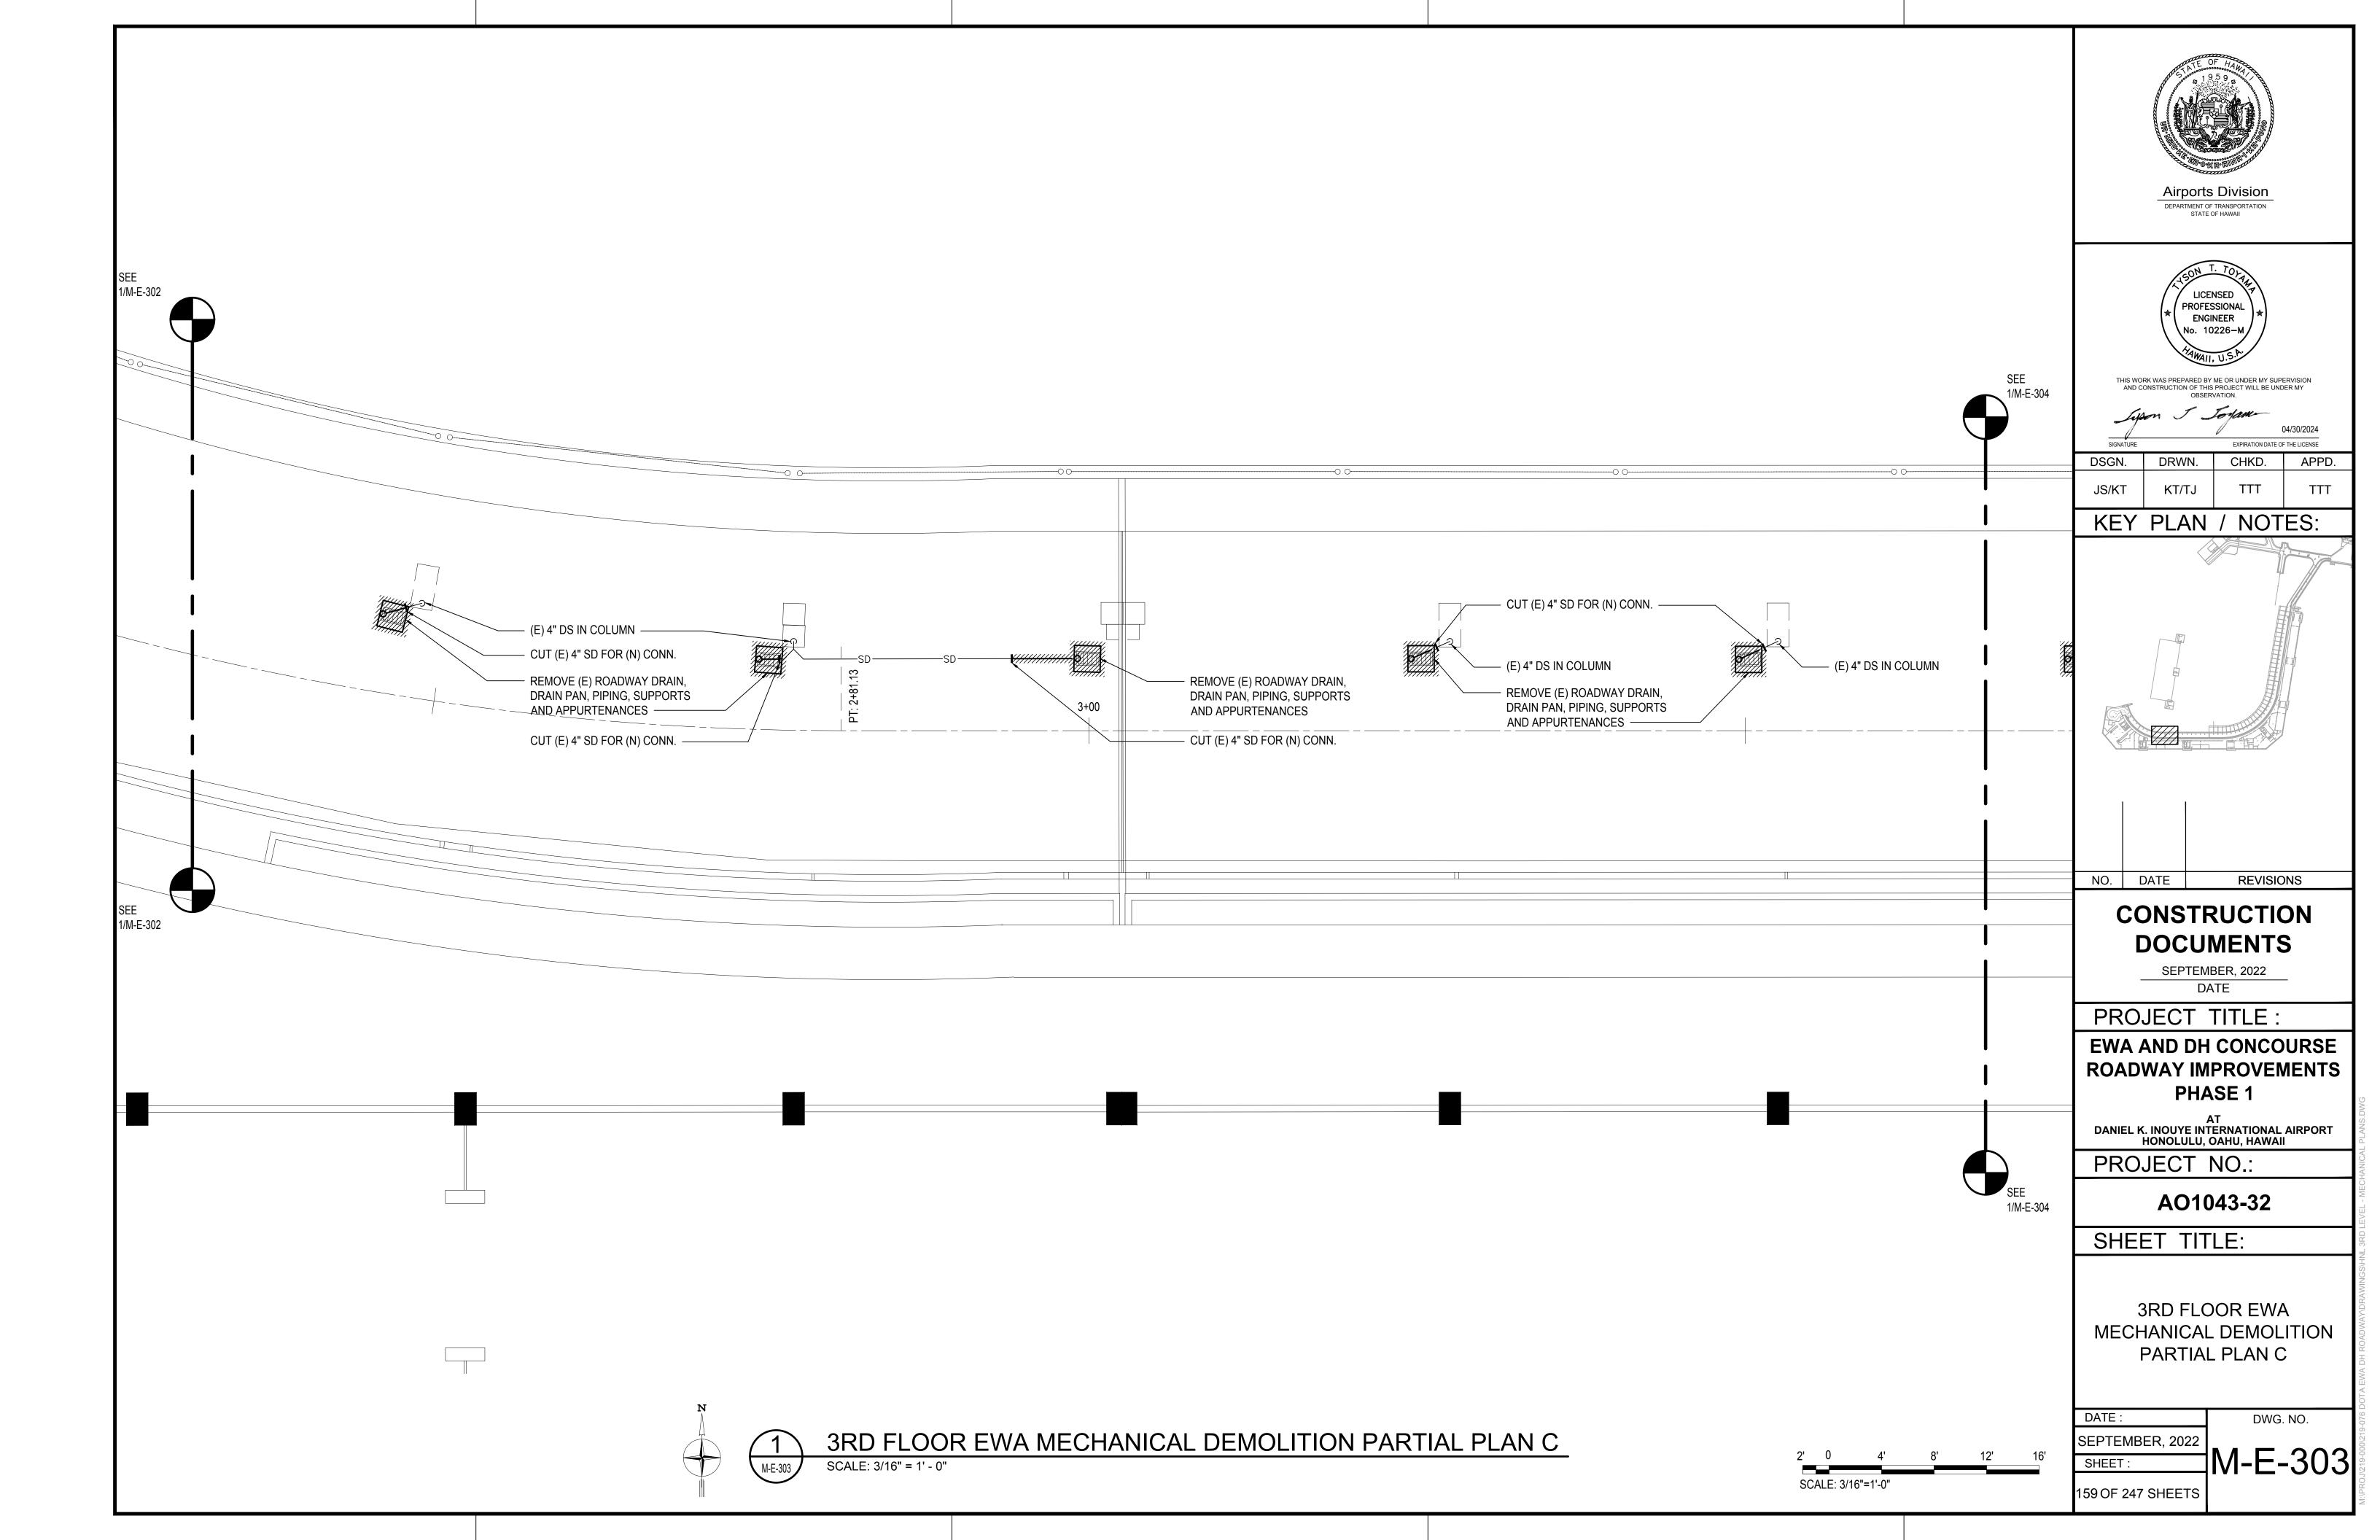

## KEY PLAN / NOTES:

## CONSTRUCTION **DOCUMENTS**

SEPTEMBER, 2022

## PROJECT TITLE:

## **EWA AND DH CONCOURSE ROADWAY IMPROVEMENTS** PHASE 1

AT DANIEL K. INOUYE INTERNATIONAL AIRPORT HONOLULU, OAHU, HAWAII

PROJECT NO.:

AO1043-32

SHEET TITLE:

3RD FLOOR EWA MECHANICAL DEMOLITION PARTIAL PLAN A