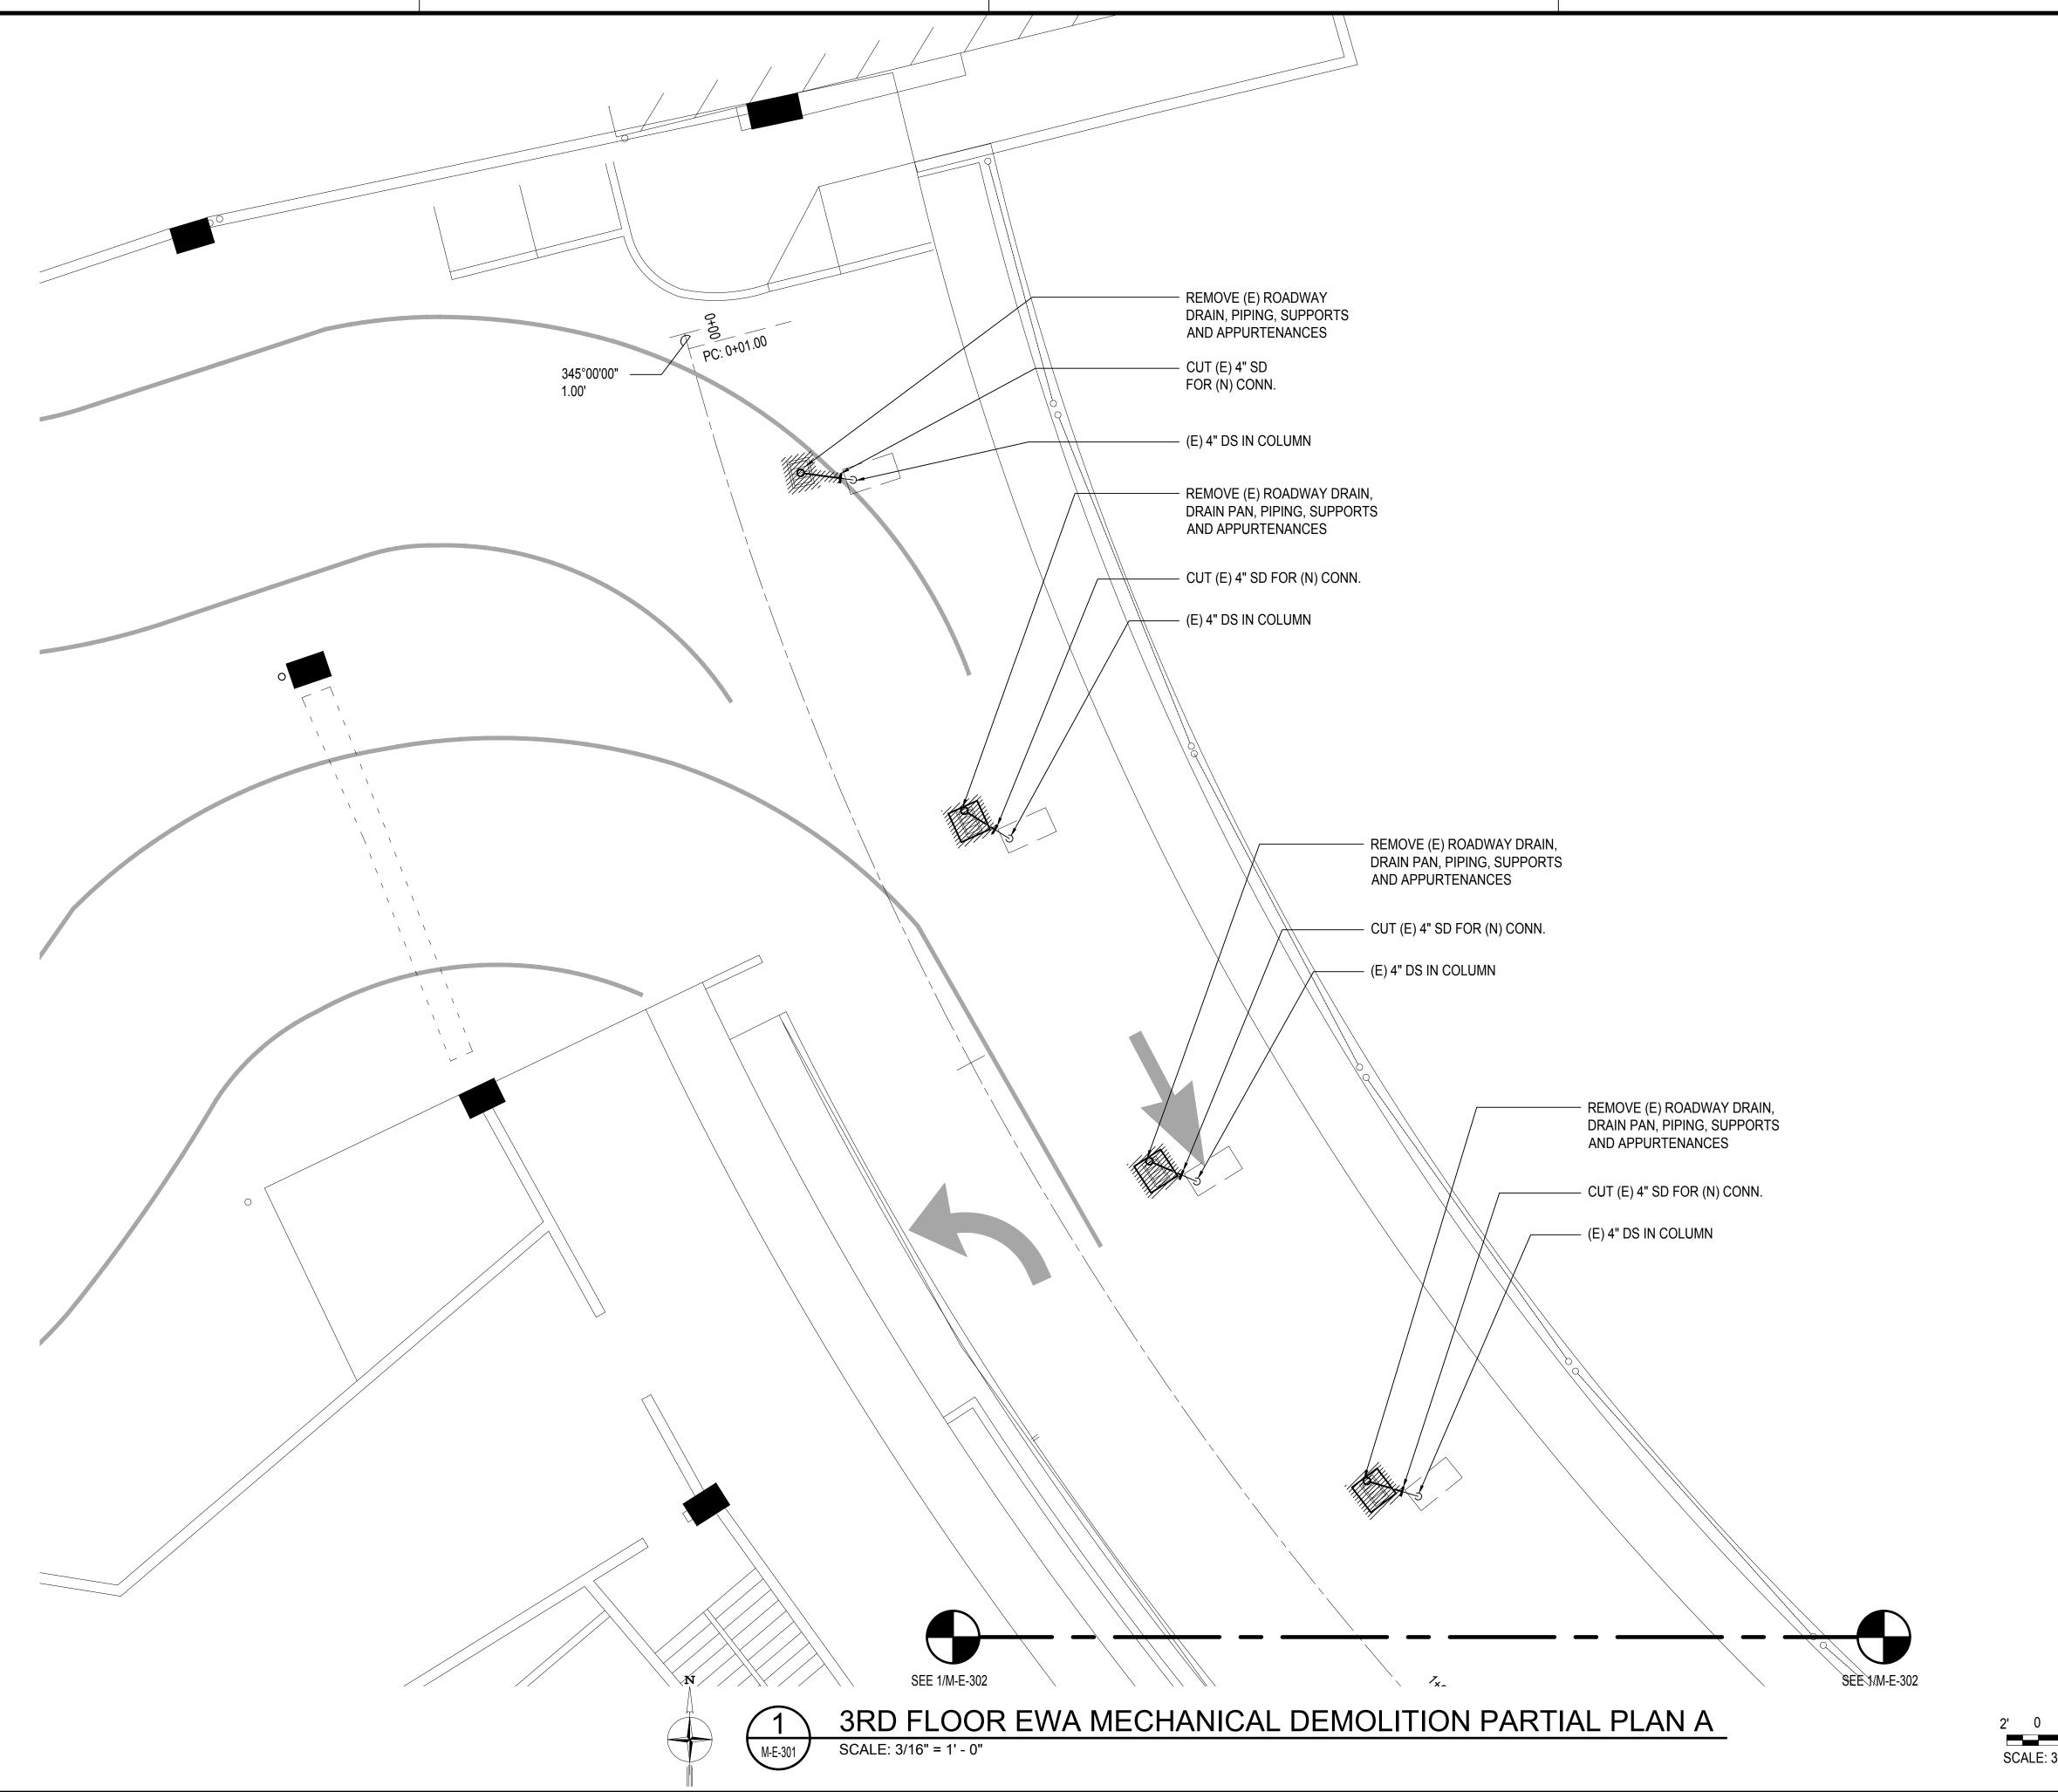

## **EWA AND DH CONCOURSE ROADWAY IMPROVEMENTS** PHASE 1

AT DANIEL K. INOUYE INTERNATIONAL AIRPORT HONOLULU, OAHU, HAWAII

PROJECT NO.:

AO1043-32

SHEET TITLE:

3RD FLOOR EWA MECHANICAL DEMOLITION PARTIAL PLAN A