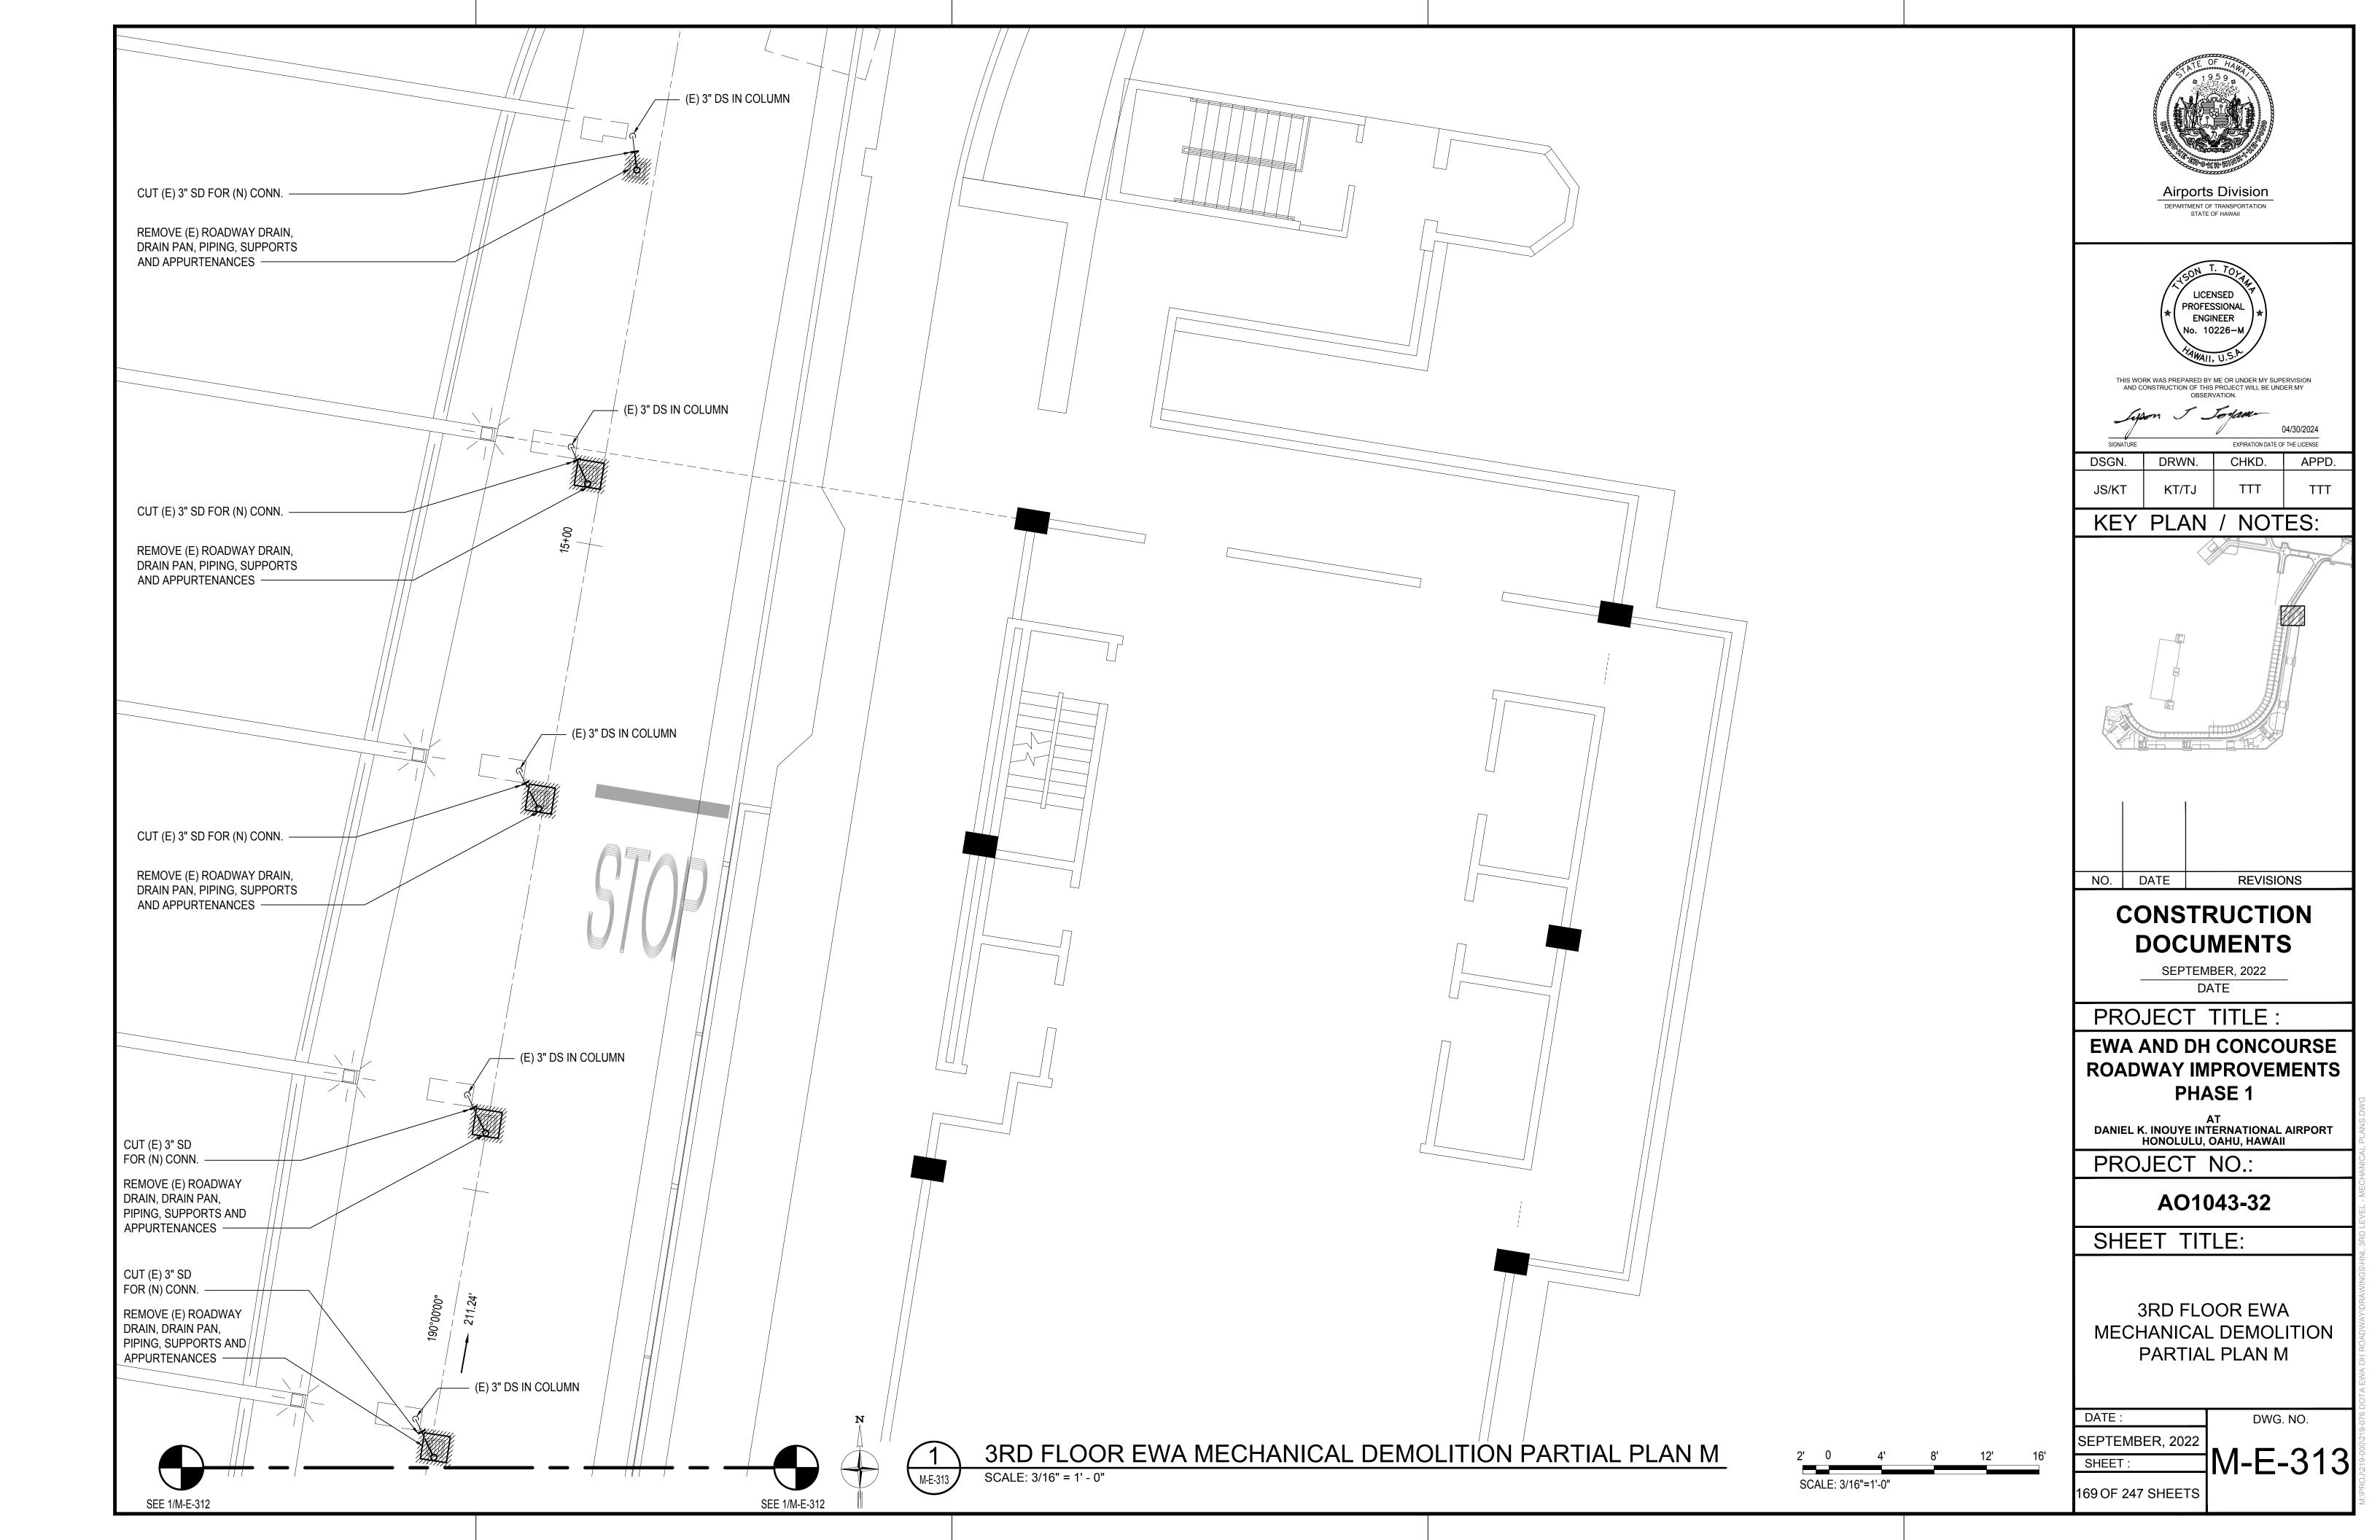

## KEY PLAN / NOTES:

## CONSTRUCTION **DOCUMENTS**

SEPTEMBER, 2022

## PROJECT TITLE:

## **EWA AND DH CONCOURSE ROADWAY IMPROVEMENTS** PHASE 1

AT DANIEL K. INOUYE INTERNATIONAL AIRPORT HONOLULU, OAHU, HAWAII

PROJECT NO.:

AO1043-32

SHEET TITLE:

3RD FLOOR EWA MECHANICAL DEMOLITION PARTIAL PLAN A

|        | DATE :            | DWG. NO.  | 076 0   |
|--------|-------------------|-----------|---------|
| .' 16' | SEPTEMBER, 2022   |           | 100/21a |
|        | SHEET:            | IM-E-301I | 1210_C  |
|        | 157 OF 247 SHEETS |           | A-VPPO  |