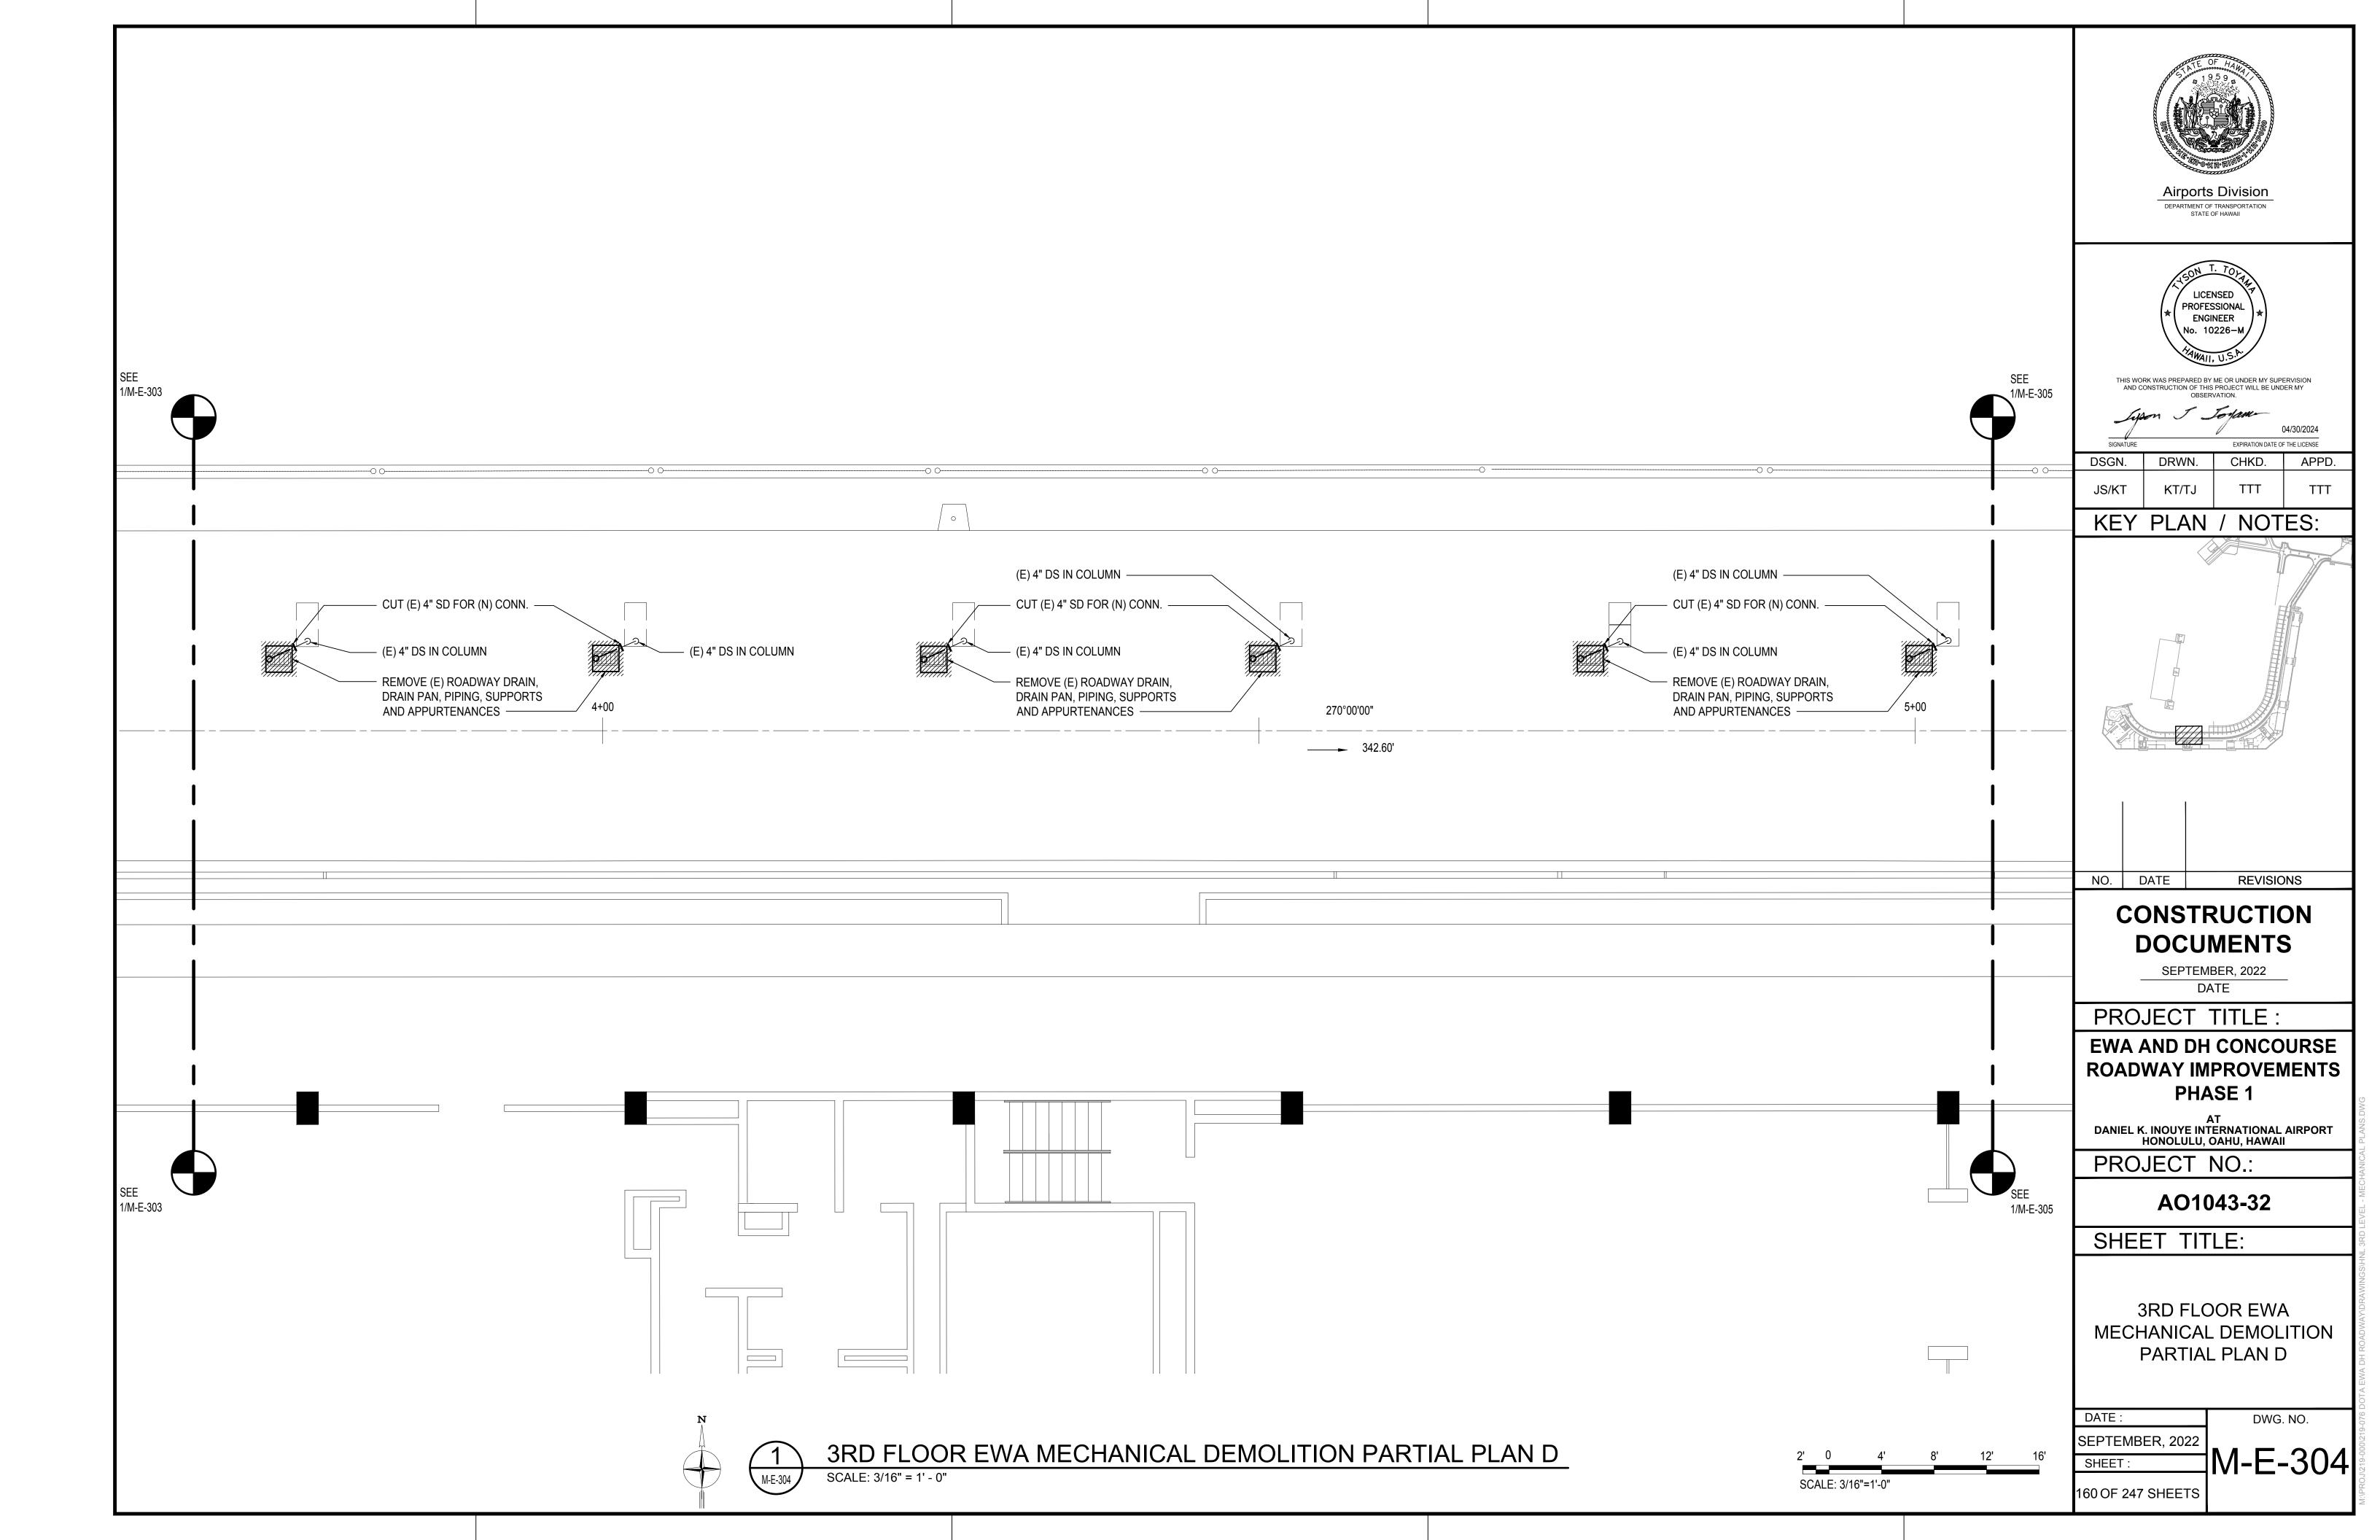

## KEY PLAN / NOTES:

## CONSTRUCTION **DOCUMENTS**

SEPTEMBER, 2022

## PROJECT TITLE:

## **EWA AND DH CONCOURSE ROADWAY IMPROVEMENTS** PHASE 1

AT DANIEL K. INOUYE INTERNATIONAL AIRPORT HONOLULU, OAHU, HAWAII

PROJECT NO.:

AO1043-32

SHEET TITLE:

3RD FLOOR EWA MECHANICAL DEMOLITION PARTIAL PLAN A