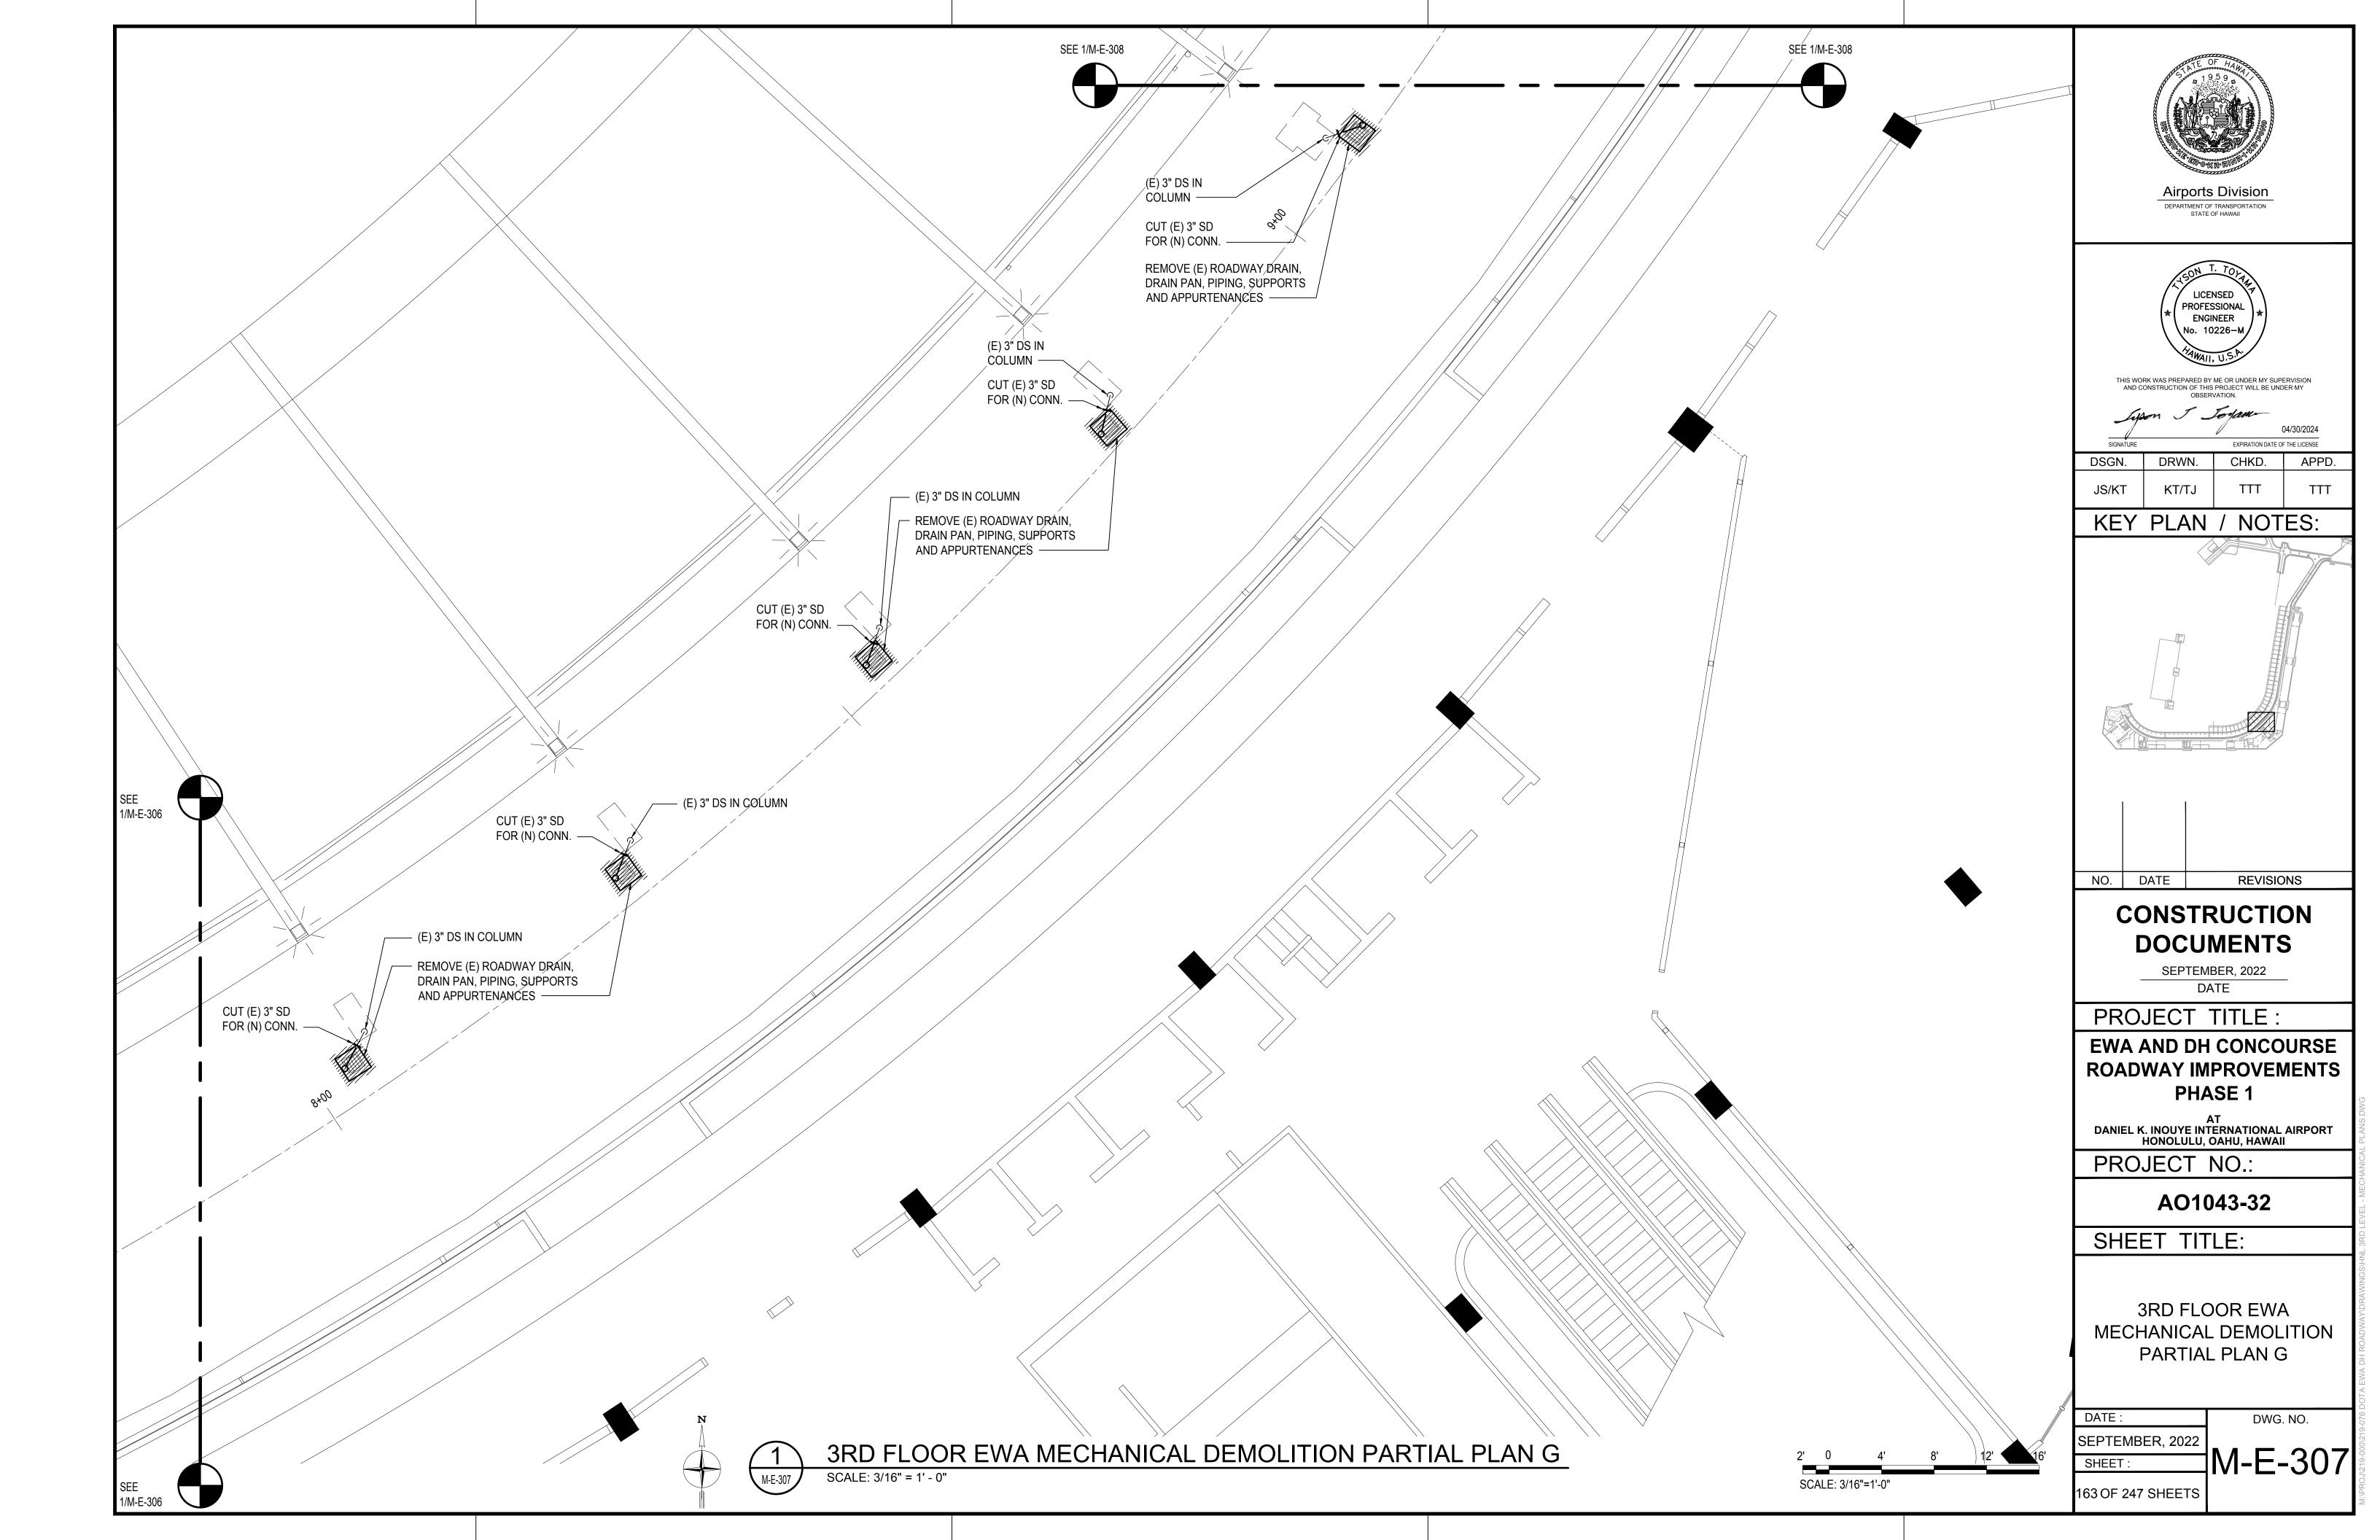

## KEY PLAN / NOTES:

## **EWA AND DH CONCOURSE ROADWAY IMPROVEMENTS** PHASE 1

AT DANIEL K. INOUYE INTERNATIONAL AIRPORT HONOLULU, OAHU, HAWAII

PROJECT NO.:

AO1043-32

SHEET TITLE:

3RD FLOOR EWA MECHANICAL DEMOLITION PARTIAL PLAN A