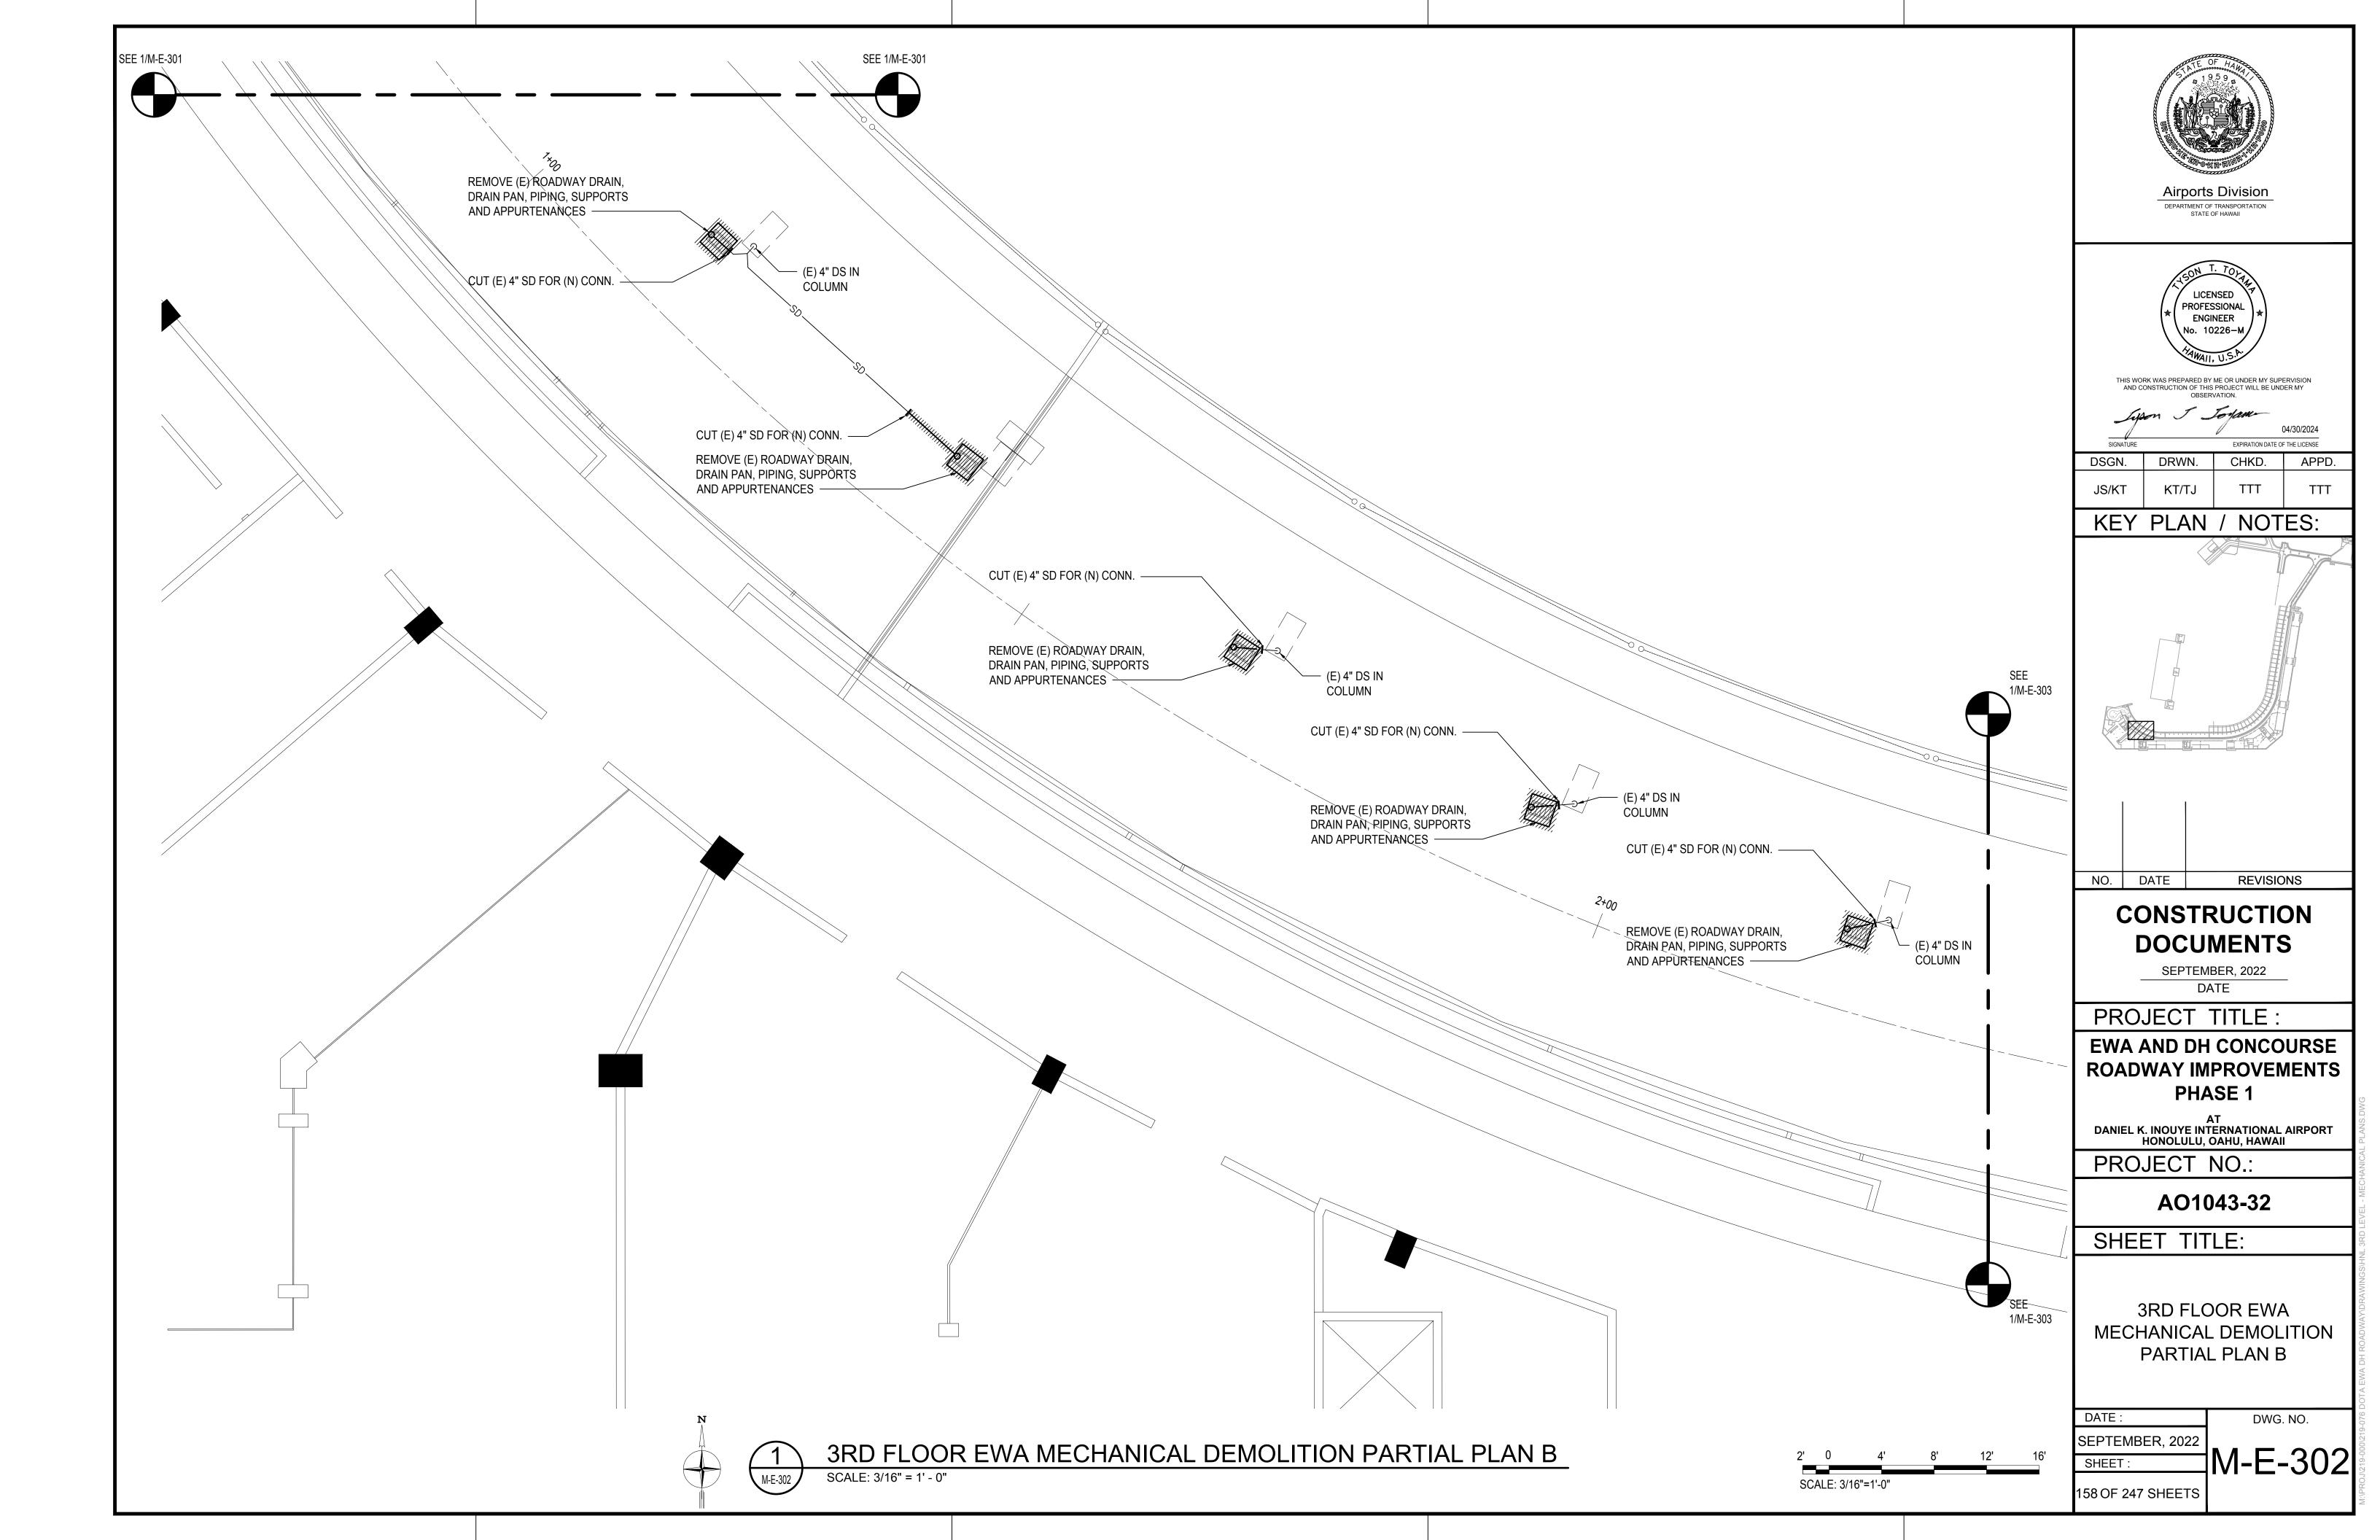

## KEY PLAN / NOTES:

## CONSTRUCTION **DOCUMENTS**

SEPTEMBER, 2022

## PROJECT TITLE:

## **EWA AND DH CONCOURSE ROADWAY IMPROVEMENTS** PHASE 1

AT DANIEL K. INOUYE INTERNATIONAL AIRPORT HONOLULU, OAHU, HAWAII

PROJECT NO.:

AO1043-32

SHEET TITLE:

3RD FLOOR EWA MECHANICAL DEMOLITION PARTIAL PLAN A