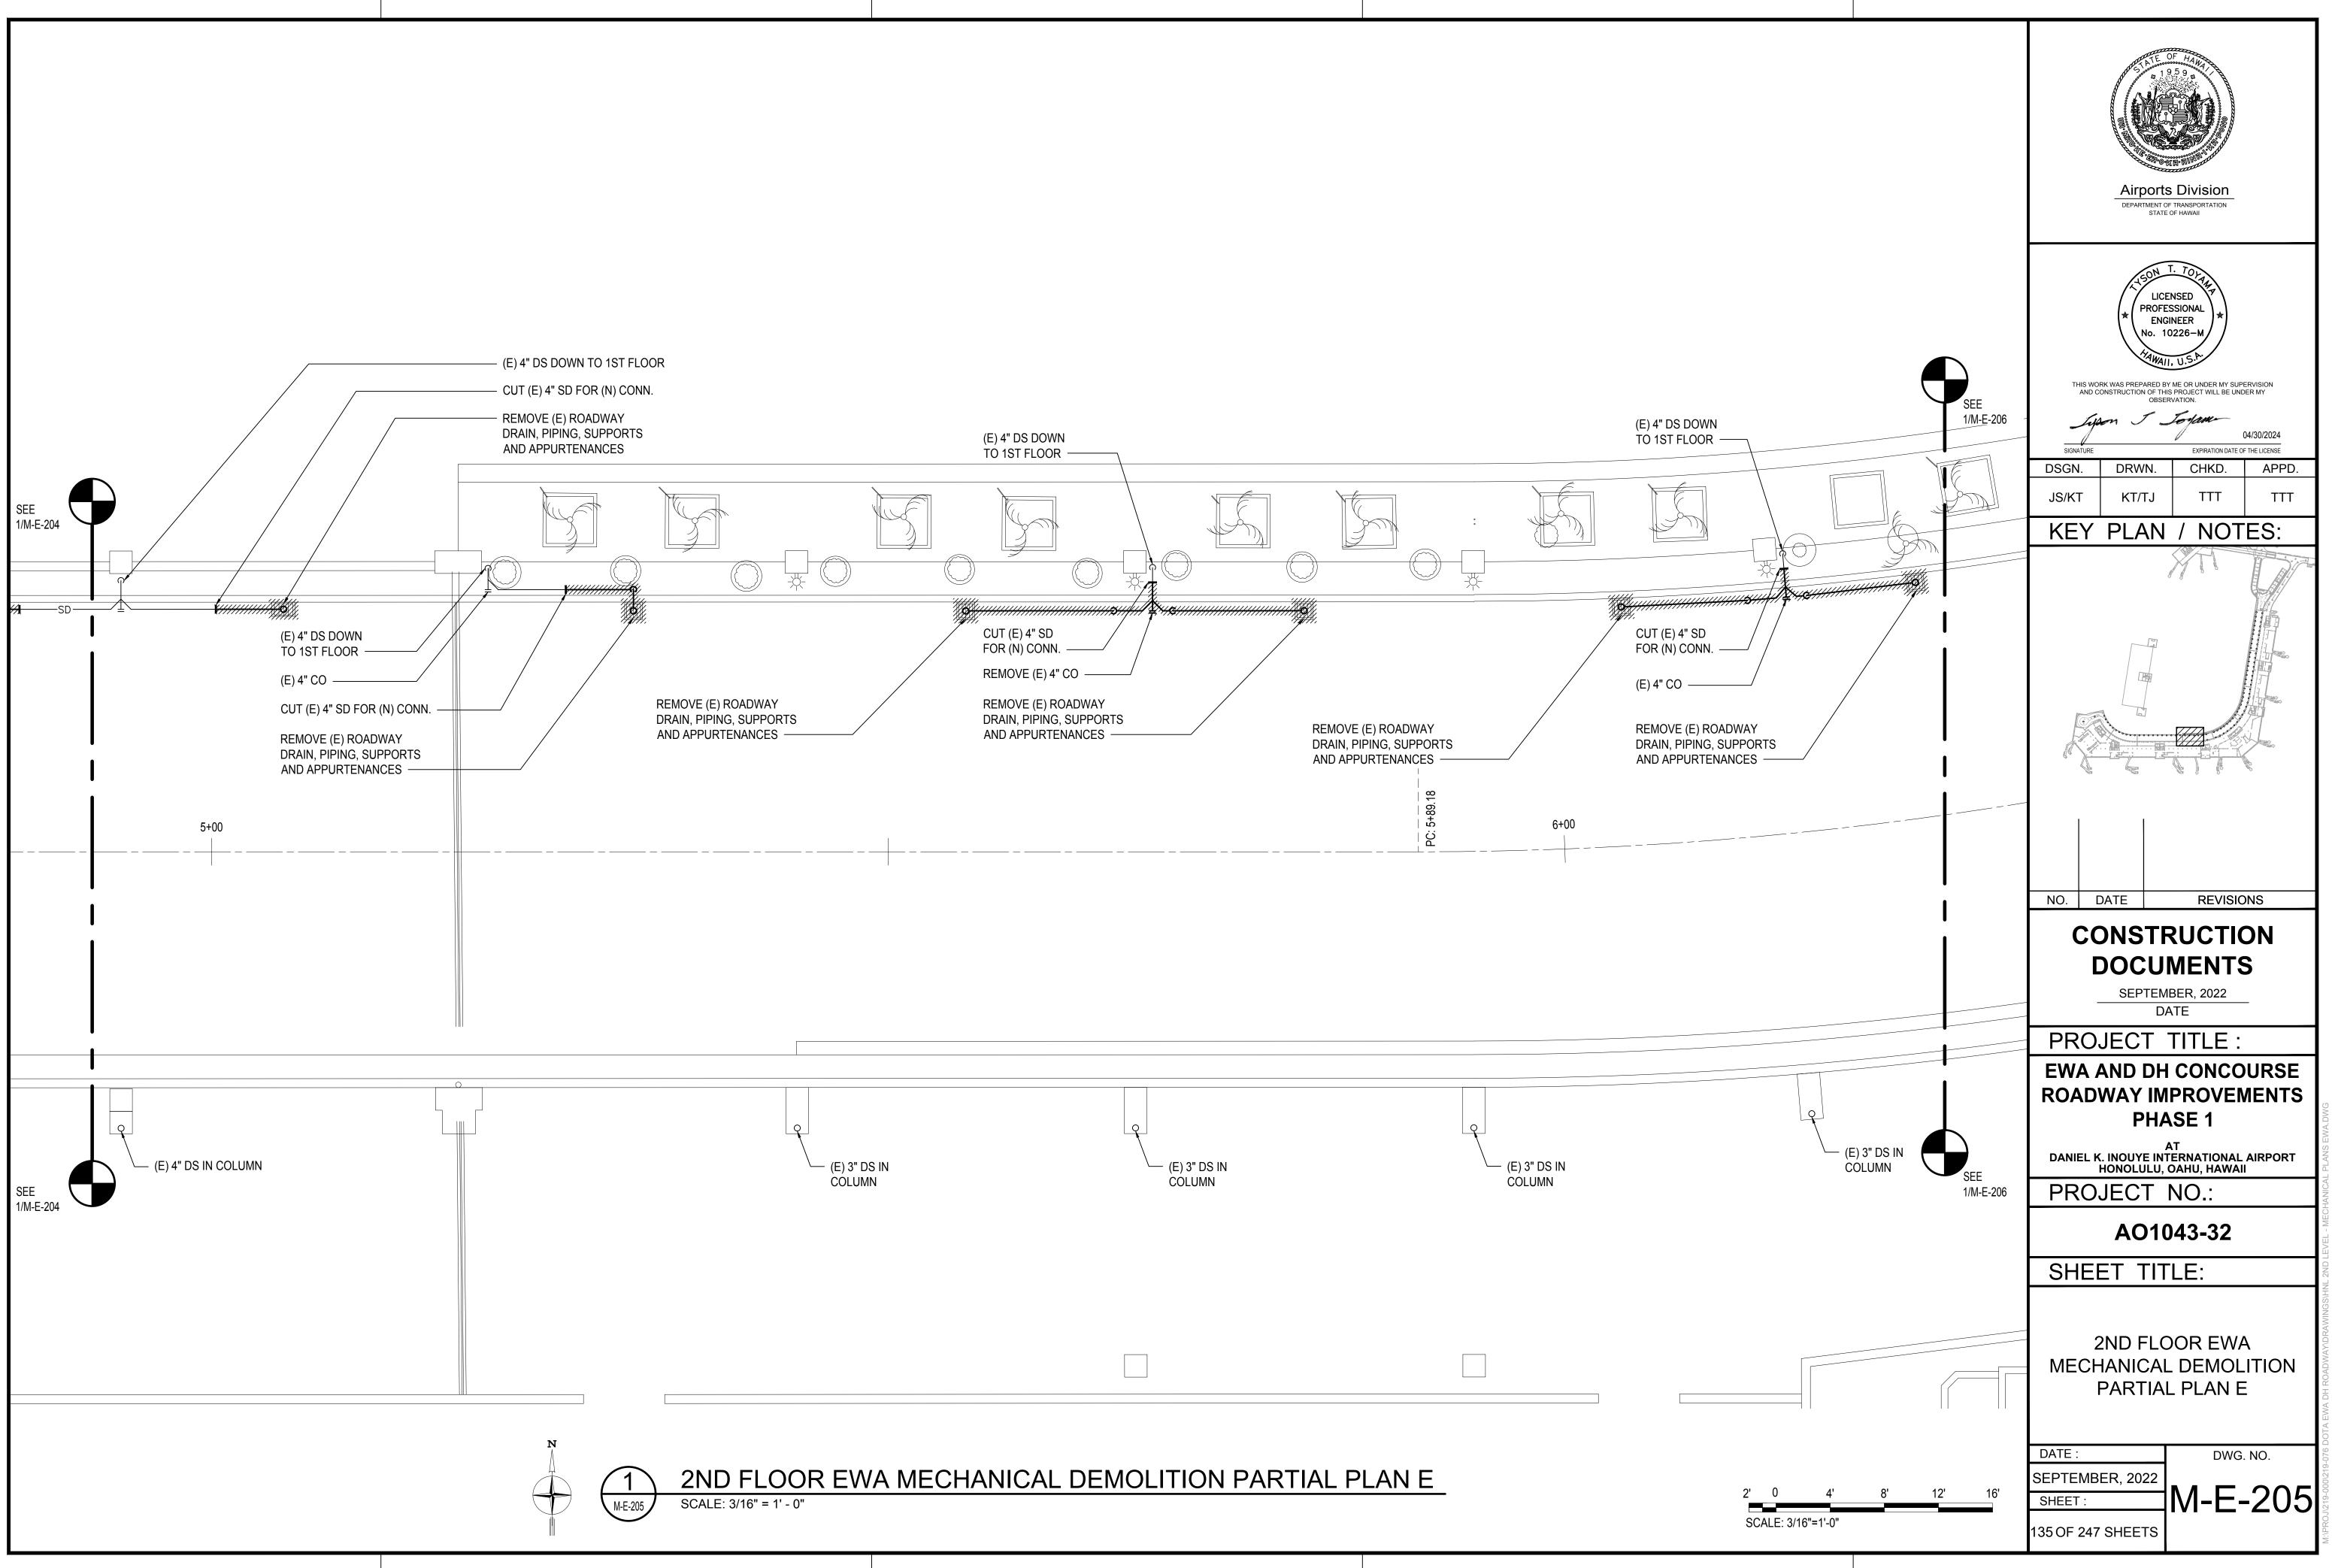

- (E) 4" DS DOWN TO 1ST FLOOR

REMOVE (E) ROADWAY
 DRAIN, PIPING, SUPPORTS
 AND APPURTENANCES

4' 8' SCALE: 3/16"=1'-0"

|                               |          |    |       |                           | TMENT OF                                              | Division<br>TRANSPORTATION<br>DE HAWAII                                                                              |            |
|-------------------------------|----------|----|-------|---------------------------|-------------------------------------------------------|----------------------------------------------------------------------------------------------------------------------|------------|
|                               |          |    |       | IS WORK WAS PREP          | LICE<br>PROFES<br>ENGI<br>No. 10<br>YAWAII<br>ARED BY | T. TO, THE<br>NSED<br>SSIONAL<br>NEER<br>0226-M<br>, U.S.<br>ME OR UNDER MY SUPE<br>S PROJECT WILL BE UND<br>VATION. |            |
|                               |          |    | -     | Lypon                     |                                                       | To fam-                                                                                                              |            |
|                               |          |    | SIGNA | TURE                      |                                                       | EXPIRATION DATE OF                                                                                                   | 04/30/2024 |
| ~ //                          |          | F  | DSGN  | . DRW                     | /N.                                                   | CHKD.                                                                                                                | APPD.      |
|                               |          |    | JS/KT | - KT/                     | TJ                                                    | TTT                                                                                                                  | TTT        |
|                               |          | Γ  | KE    | Y PLA                     | ١N                                                    | / NOT                                                                                                                | ES:        |
|                               |          |    |       |                           |                                                       |                                                                                                                      |            |
|                               |          |    | NO.   |                           |                                                       |                                                                                                                      | ON         |
|                               |          |    |       |                           | TEM                                                   | BER, 2022                                                                                                            |            |
|                               |          | ┝  |       |                           |                                                       |                                                                                                                      |            |
|                               |          |    | EW    | A AND<br>DWAY             | DH<br>IM                                              | TITLE :<br>CONCO<br>PROVEN<br>SE 1                                                                                   |            |
|                               |          |    | DANIE | EL K. INOUY<br>HONOLI     | E INT                                                 | AT<br>ERNATIONAL<br>DAHU, HAWAII                                                                                     | AIRPORT    |
|                               |          | Ľ  | PR    | OJEC                      |                                                       |                                                                                                                      |            |
|                               |          |    |       | AC                        | )10                                                   | 43-32                                                                                                                |            |
|                               |          | ŀ  | SH    | EET -                     | ΓΙΤ                                                   | LE:                                                                                                                  |            |
|                               |          |    | ME    | CHANIC                    | CAL                                                   | OR EWA<br>DEMOL<br>PLAN G                                                                                            | ITION      |
| 2' 0 4'<br>SCALE: 3/16"=1'-0" | 8' 12' 1 | 6' | SHEET | MBER, 20<br>:<br>247 SHEE |                                                       | <sup>dwg.</sup>                                                                                                      |            |