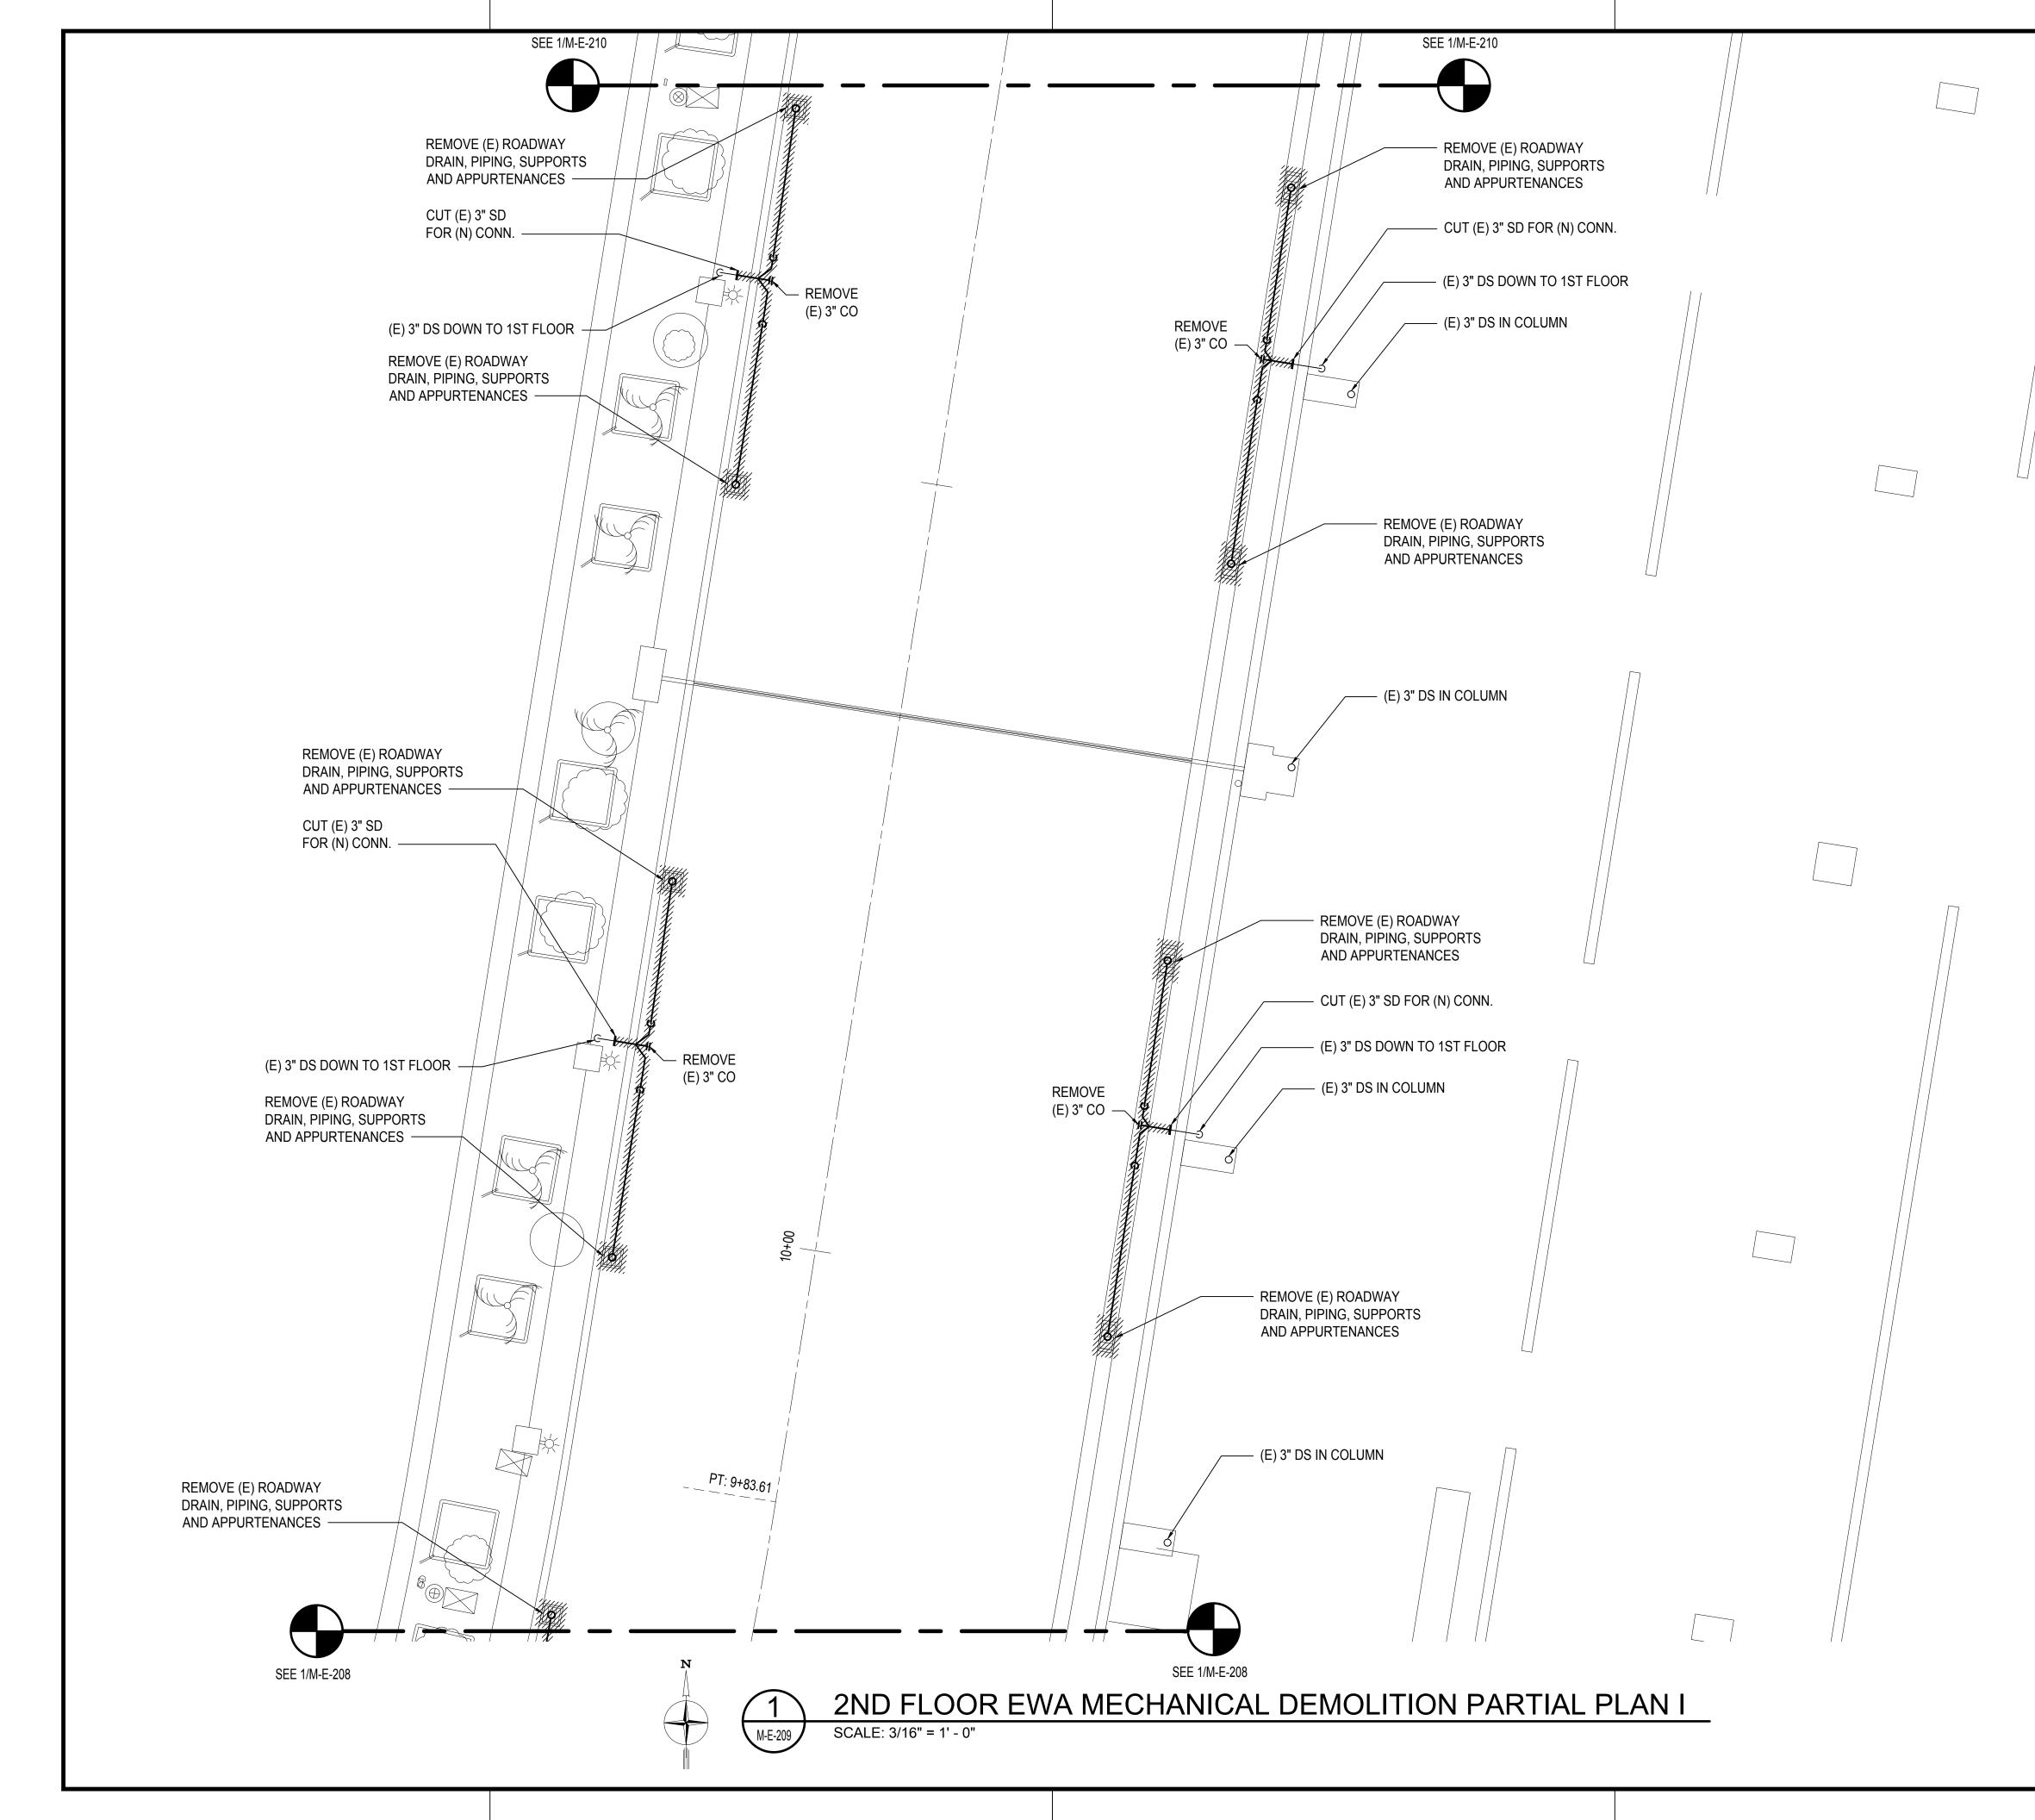

|          | ŀ  | SH    | EET -                     | ΓΙΤ                                                   | LE:                                                                                                                  |            |
|                               |          |    | ME    | CHANIC                    | CAL                                                   | OR EWA<br>DEMOL<br>PLAN G                                                                                            | ITION      |
| 2' 0 4'<br>SCALE: 3/16"=1'-0" | 8' 12' 1 | 6' | SHEET | MBER, 20<br>:<br>247 SHEE |                                                       | <sup>dwg.</sup>                                                                                                      |            |





|                               |    |         |            | DEPARTMEN                                    | 1959<br>1959<br>Contraction<br>Contraction<br>Contraction<br>Contraction<br>Contraction<br>Contraction<br>Contraction<br>Contraction<br>Contraction<br>Contraction<br>Contraction<br>Contraction<br>Contraction<br>Contraction<br>Contraction<br>Contraction<br>Contraction<br>Contraction<br>Contraction<br>Contraction<br>Contraction<br>Contraction<br>Contraction<br>Contraction<br>Contraction<br>Contraction<br>Contraction<br>Contraction<br>Contraction<br>Contraction<br>Contraction<br>Contraction<br>Contraction<br>Contraction<br>Contraction<br>Contraction<br>Contraction<br>Contraction<br>Contraction<br>Contraction<br>Contraction<br>Contraction<br>Contraction<br>Contraction<br>Contraction<b