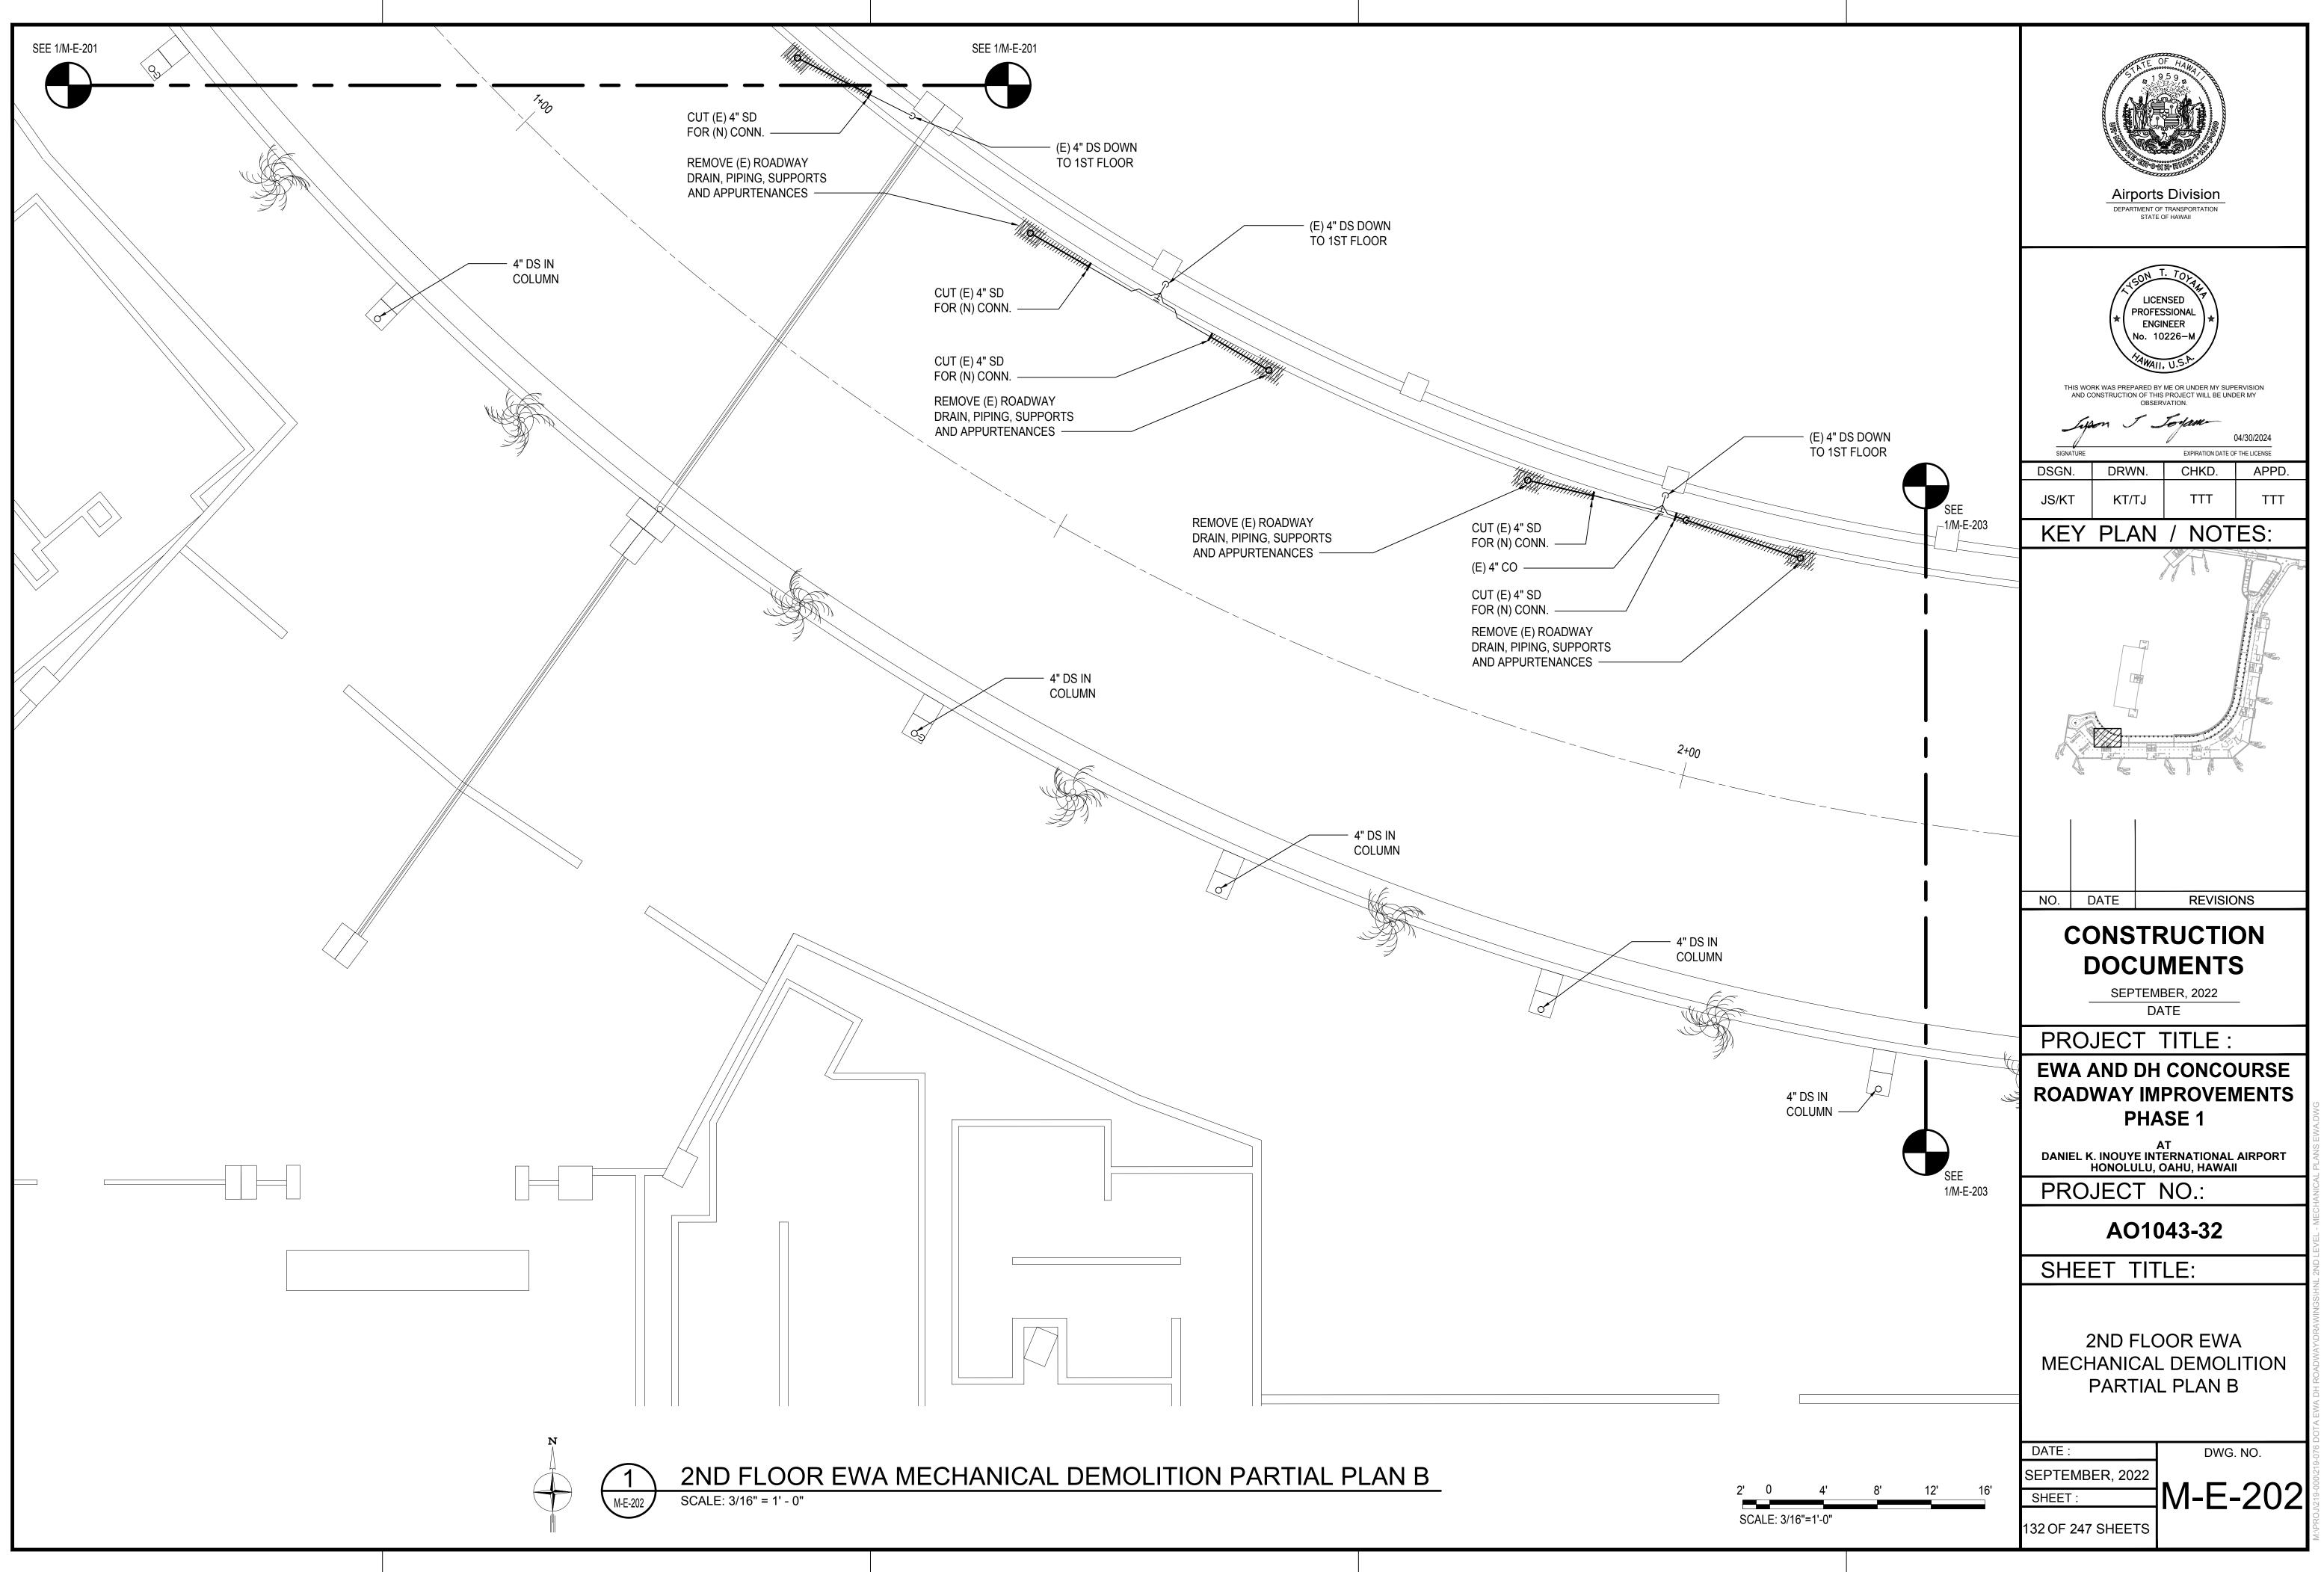

- (E) 4" DS DOWN TO 1ST FLOOR

REMOVE (E) ROADWAY
 DRAIN, PIPING, SUPPORTS
 AND APPURTENANCES

4' 8' SCALE: 3/16"=1'-0"

|                               |          |    |       |                           | TMENT OF                                              | Division<br>TRANSPORTATION<br>DE HAWAII                                                                              |            |
|-------------------------------|----------|----|-------|---------------------------|-------------------------------------------------------|----------------------------------------------------------------------------------------------------------------------|------------|
|                               |          |    |       | IS WORK WAS PREP          | LICE<br>PROFES<br>ENGI<br>No. 10<br>YAWAII<br>ARED BY | T. TO, THE<br>NSED<br>SSIONAL<br>NEER<br>0226-M<br>, U.S.<br>ME OR UNDER MY SUPE<br>S PROJECT WILL BE UND<br>VATION. |            |
|                               |          |    | -     | Lypon                     |                                                       | To fam-                                                                                                              |            |
|                               |          |    | SIGNA | TURE                      |                                                       | EXPIRATION DATE OF                                                                                                   | 04/30/2024 |
| ~ //                          |          | F  | DSGN  | . DRW                     | /N.                                                   | CHKD.                                                                                                                | APPD.      |
|                               |          |    | JS/KT | - KT/                     | TJ                                                    | TTT                                                                                                                  | TTT        |
|                               |          | Γ  | KE    | Y PLA                     | ١N                                                    | / NOT                                                                                                                | ES:        |
|                               |          |    |       |                           |                                                       |                                                                                                                      |            |
|                               |          |    | NO.   |                           |                                                       |                                                                                                                      | ON         |
|                               |          |    |       |                           | TEM                                                   | BER, 2022                                                                                                            |            |
|                               |          | ┝  |       |                           |                                                       |                                                                                                                      |            |
|                               |          |    | EW    | A AND<br>DWAY             | DH<br>IM                                              | TITLE :<br>CONCO<br>PROVEN<br>SE 1                                                                                   |            |
|                               |          |    | DANIE | EL K. INOUY<br>HONOLI     | E INT                                                 | AT<br>ERNATIONAL<br>DAHU, HAWAII                                                                                     | AIRPORT    |
|                               |          | Ľ  | PR    | OJEC                      |                                                       |                                                                                                                      |            |
|                               |          |    |       | AC                        | )10                                                   | 43-32                                                                                                                |            |
|                               |          | ŀ  | SH    | EET -                     | ΓΙΤ                                                   | LE:                                                                                                                  |            |
|                               |          |    | ME    | CHANIC                    | CAL                                                   | OR EWA<br>DEMOL<br>PLAN G                                                                                            | ITION      |
| 2' 0 4'<br>SCALE: 3/16"=1'-0" | 8' 12' 1 | 6' | SHEET | MBER, 20<br>:<br>247 SHEE |                                                       | <sup>dwg.</sup>                                                                                                      |            |