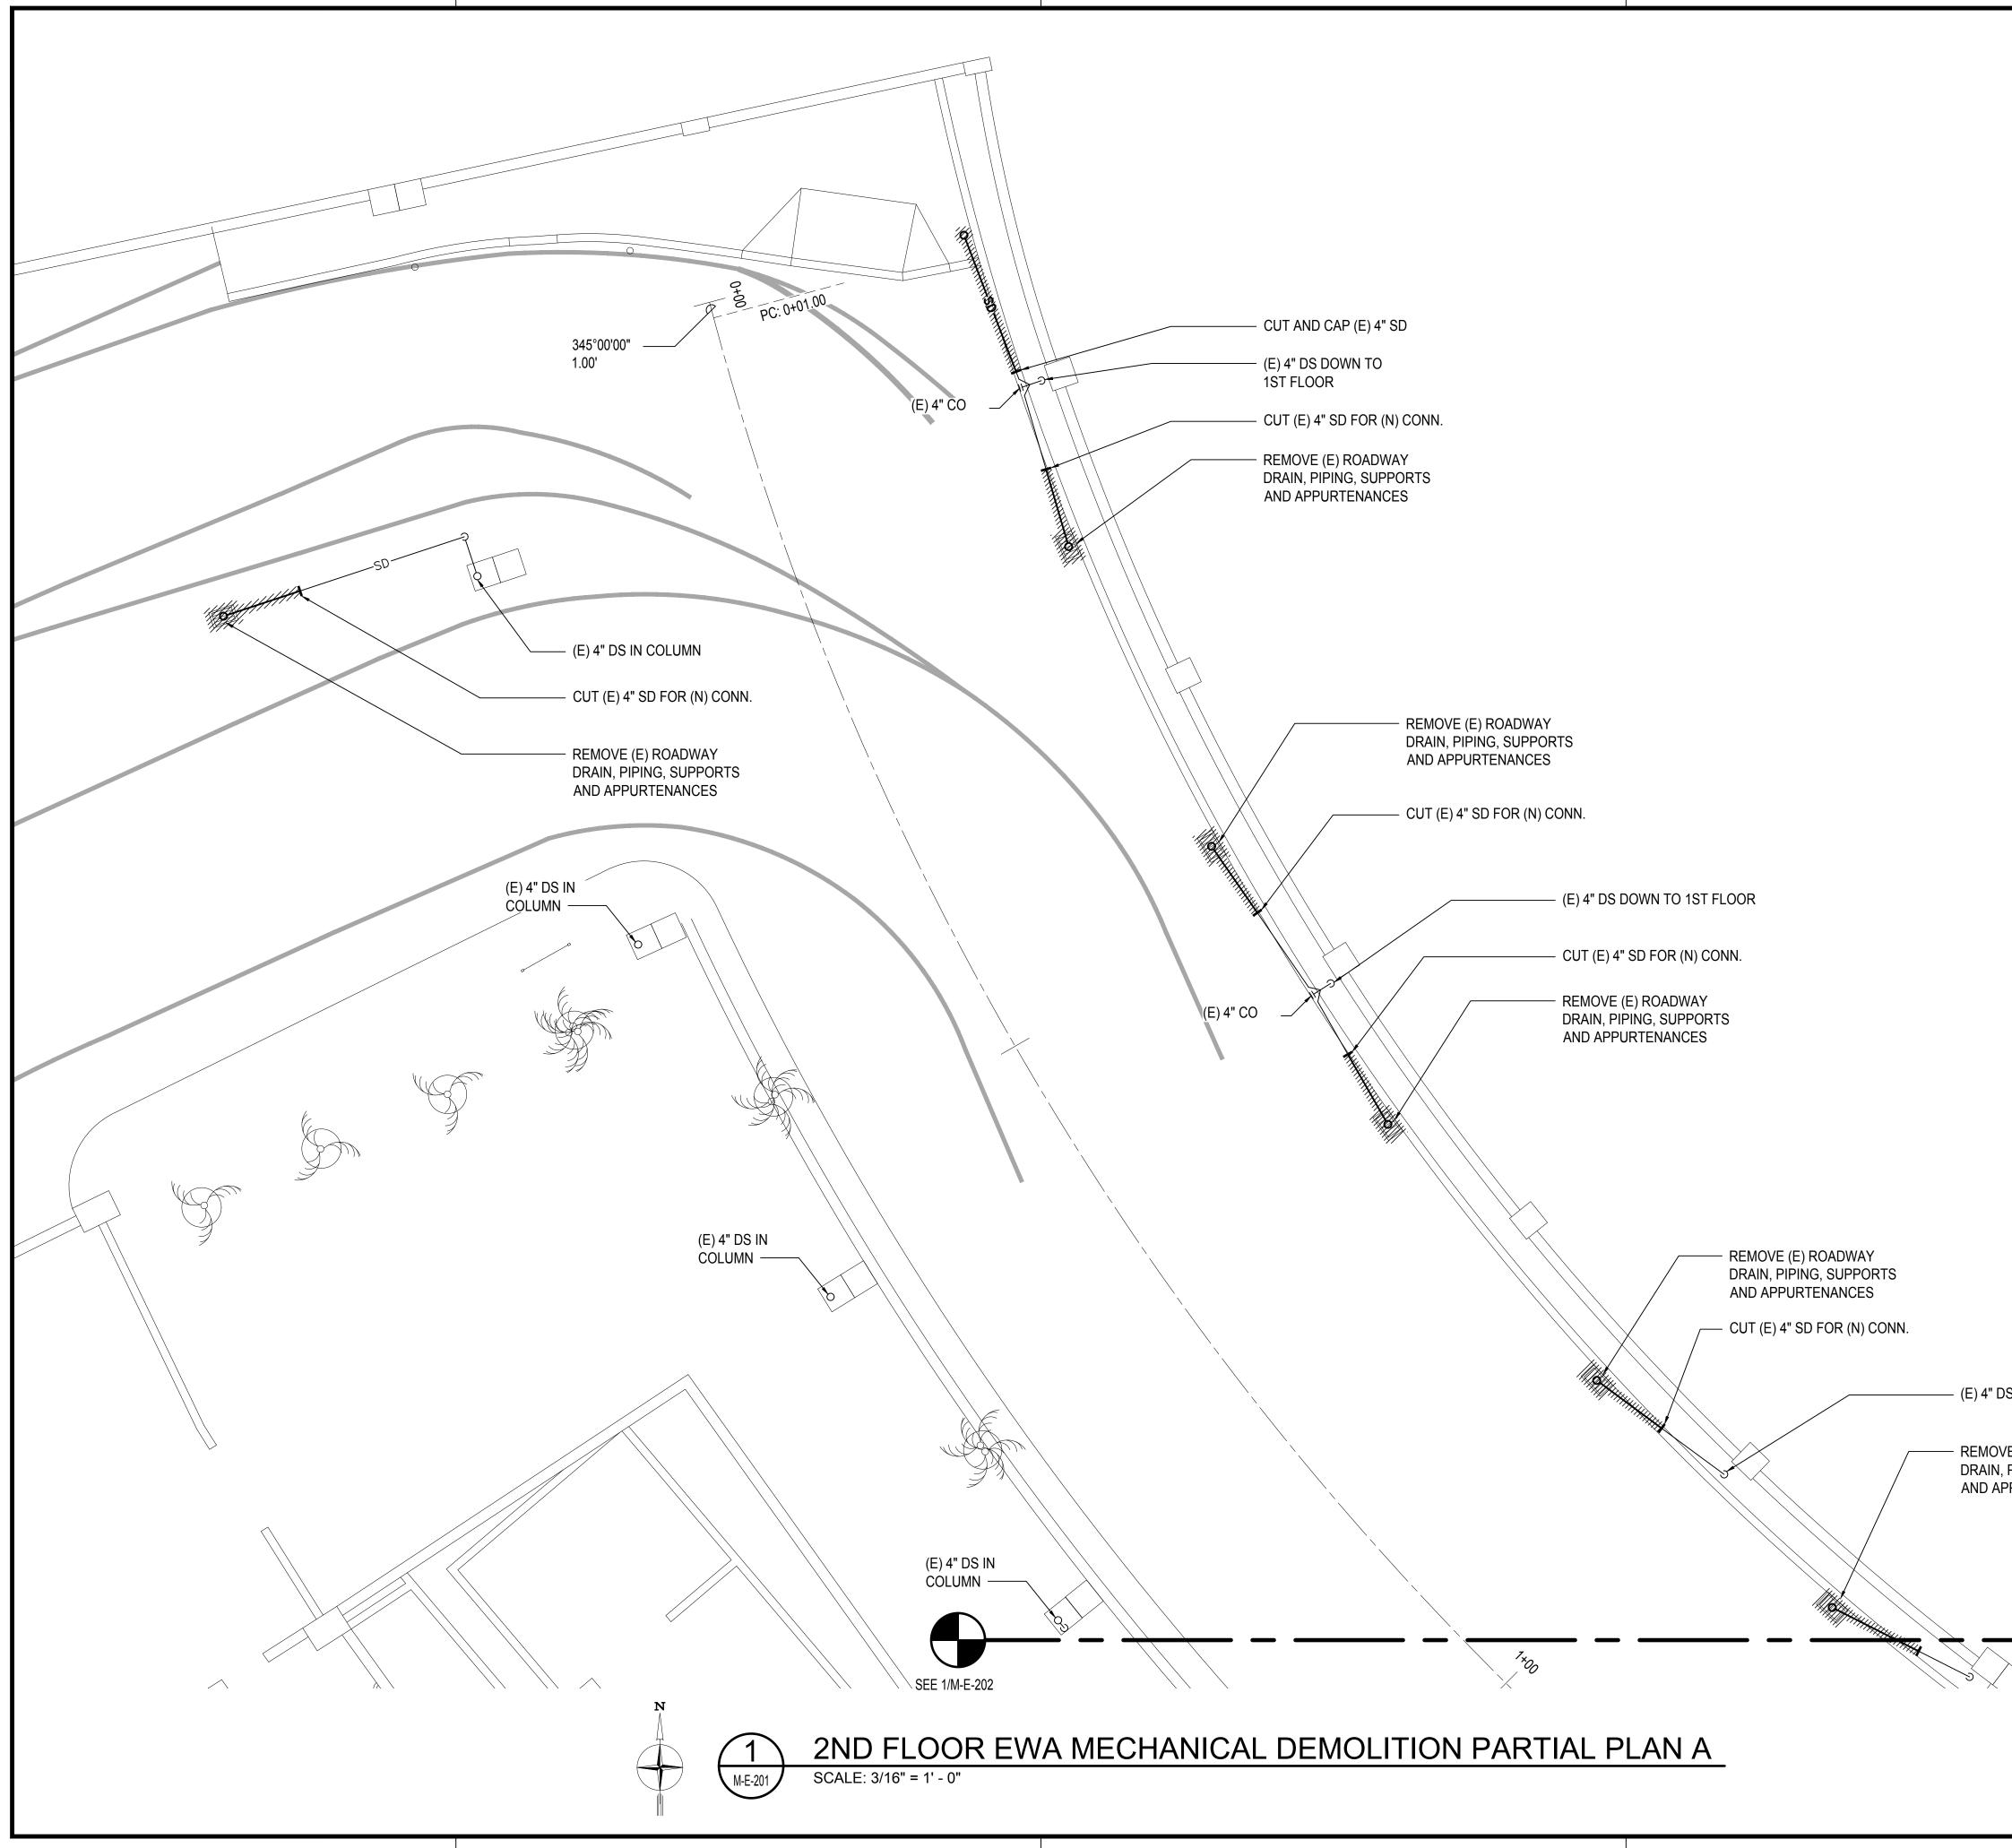

|         | <image/> <section-header></section-header>                                                                                                                                          |         |                   |                              |  |  |  |
|---------|-------------------------------------------------------------------------------------------------------------------------------------------------------------------------------------|---------|-------------------|------------------------------|--|--|--|
|         | SIGNATURE                                                                                                                                                                           |         | EXPIRATION DATE O | 04/30/2024<br>DF THE LICENSE |  |  |  |
|         | DSGN.                                                                                                                                                                               | DRWN.   | CHKD.             | APPD.                        |  |  |  |
|         | JS/KT                                                                                                                                                                               | KT/TJ   | ТТТ               | TTT                          |  |  |  |
|         | KEY                                                                                                                                                                                 | PLAN    | / NOT             | ES:                          |  |  |  |
|         |                                                                                                                                                                                     |         |                   |                              |  |  |  |
|         |                                                                                                                                                                                     |         | REVISIO           |                              |  |  |  |
|         | CONSTRUCTION<br>DOCUMENTS<br>SEPTEMBER, 2022<br>DATE                                                                                                                                |         |                   |                              |  |  |  |
|         | PROJECT TITLE :                                                                                                                                                                     |         |                   |                              |  |  |  |
|         | EWA AND DH CONCOURSE<br>ROADWAY IMPROVEMENTS<br>PHASE 1                                                                                                                             |         |                   |                              |  |  |  |
|         | AT<br>DANIEL K. INOUYE INTERNATIONAL AIRPORT<br>HONOLULU, OAHU, HAWAII<br>DROIFCT NO .                                                                                              |         |                   |                              |  |  |  |
|         | PROJECT NO.:                                                                                                                                                                        |         |                   |                              |  |  |  |
|         | AO1043-32<br>SHEET TITLE:                                                                                                                                                           |         |                   |                              |  |  |  |
|         |                                                                                                                                                                                     | _ 1 111 |                   |                              |  |  |  |
|         | PHASE 1   AT   DANIEL K. INOUYE INTERNATIONAL AIRPORT   HONOLULU, OAHU, HAWAII   PROJECT NO.:   A01043-32   SHEET TITLE:   SHEET TIAL PLAN A   DATE :   SHEET :   131 OF 247 SHEETS |         |                   |                              |  |  |  |
| 12' 16' | DATE :<br>SEPTEMB<br>SHEET :<br>131 OF 247                                                                                                                                          |         | Dwg<br>M-E        | -201                         |  |  |  |