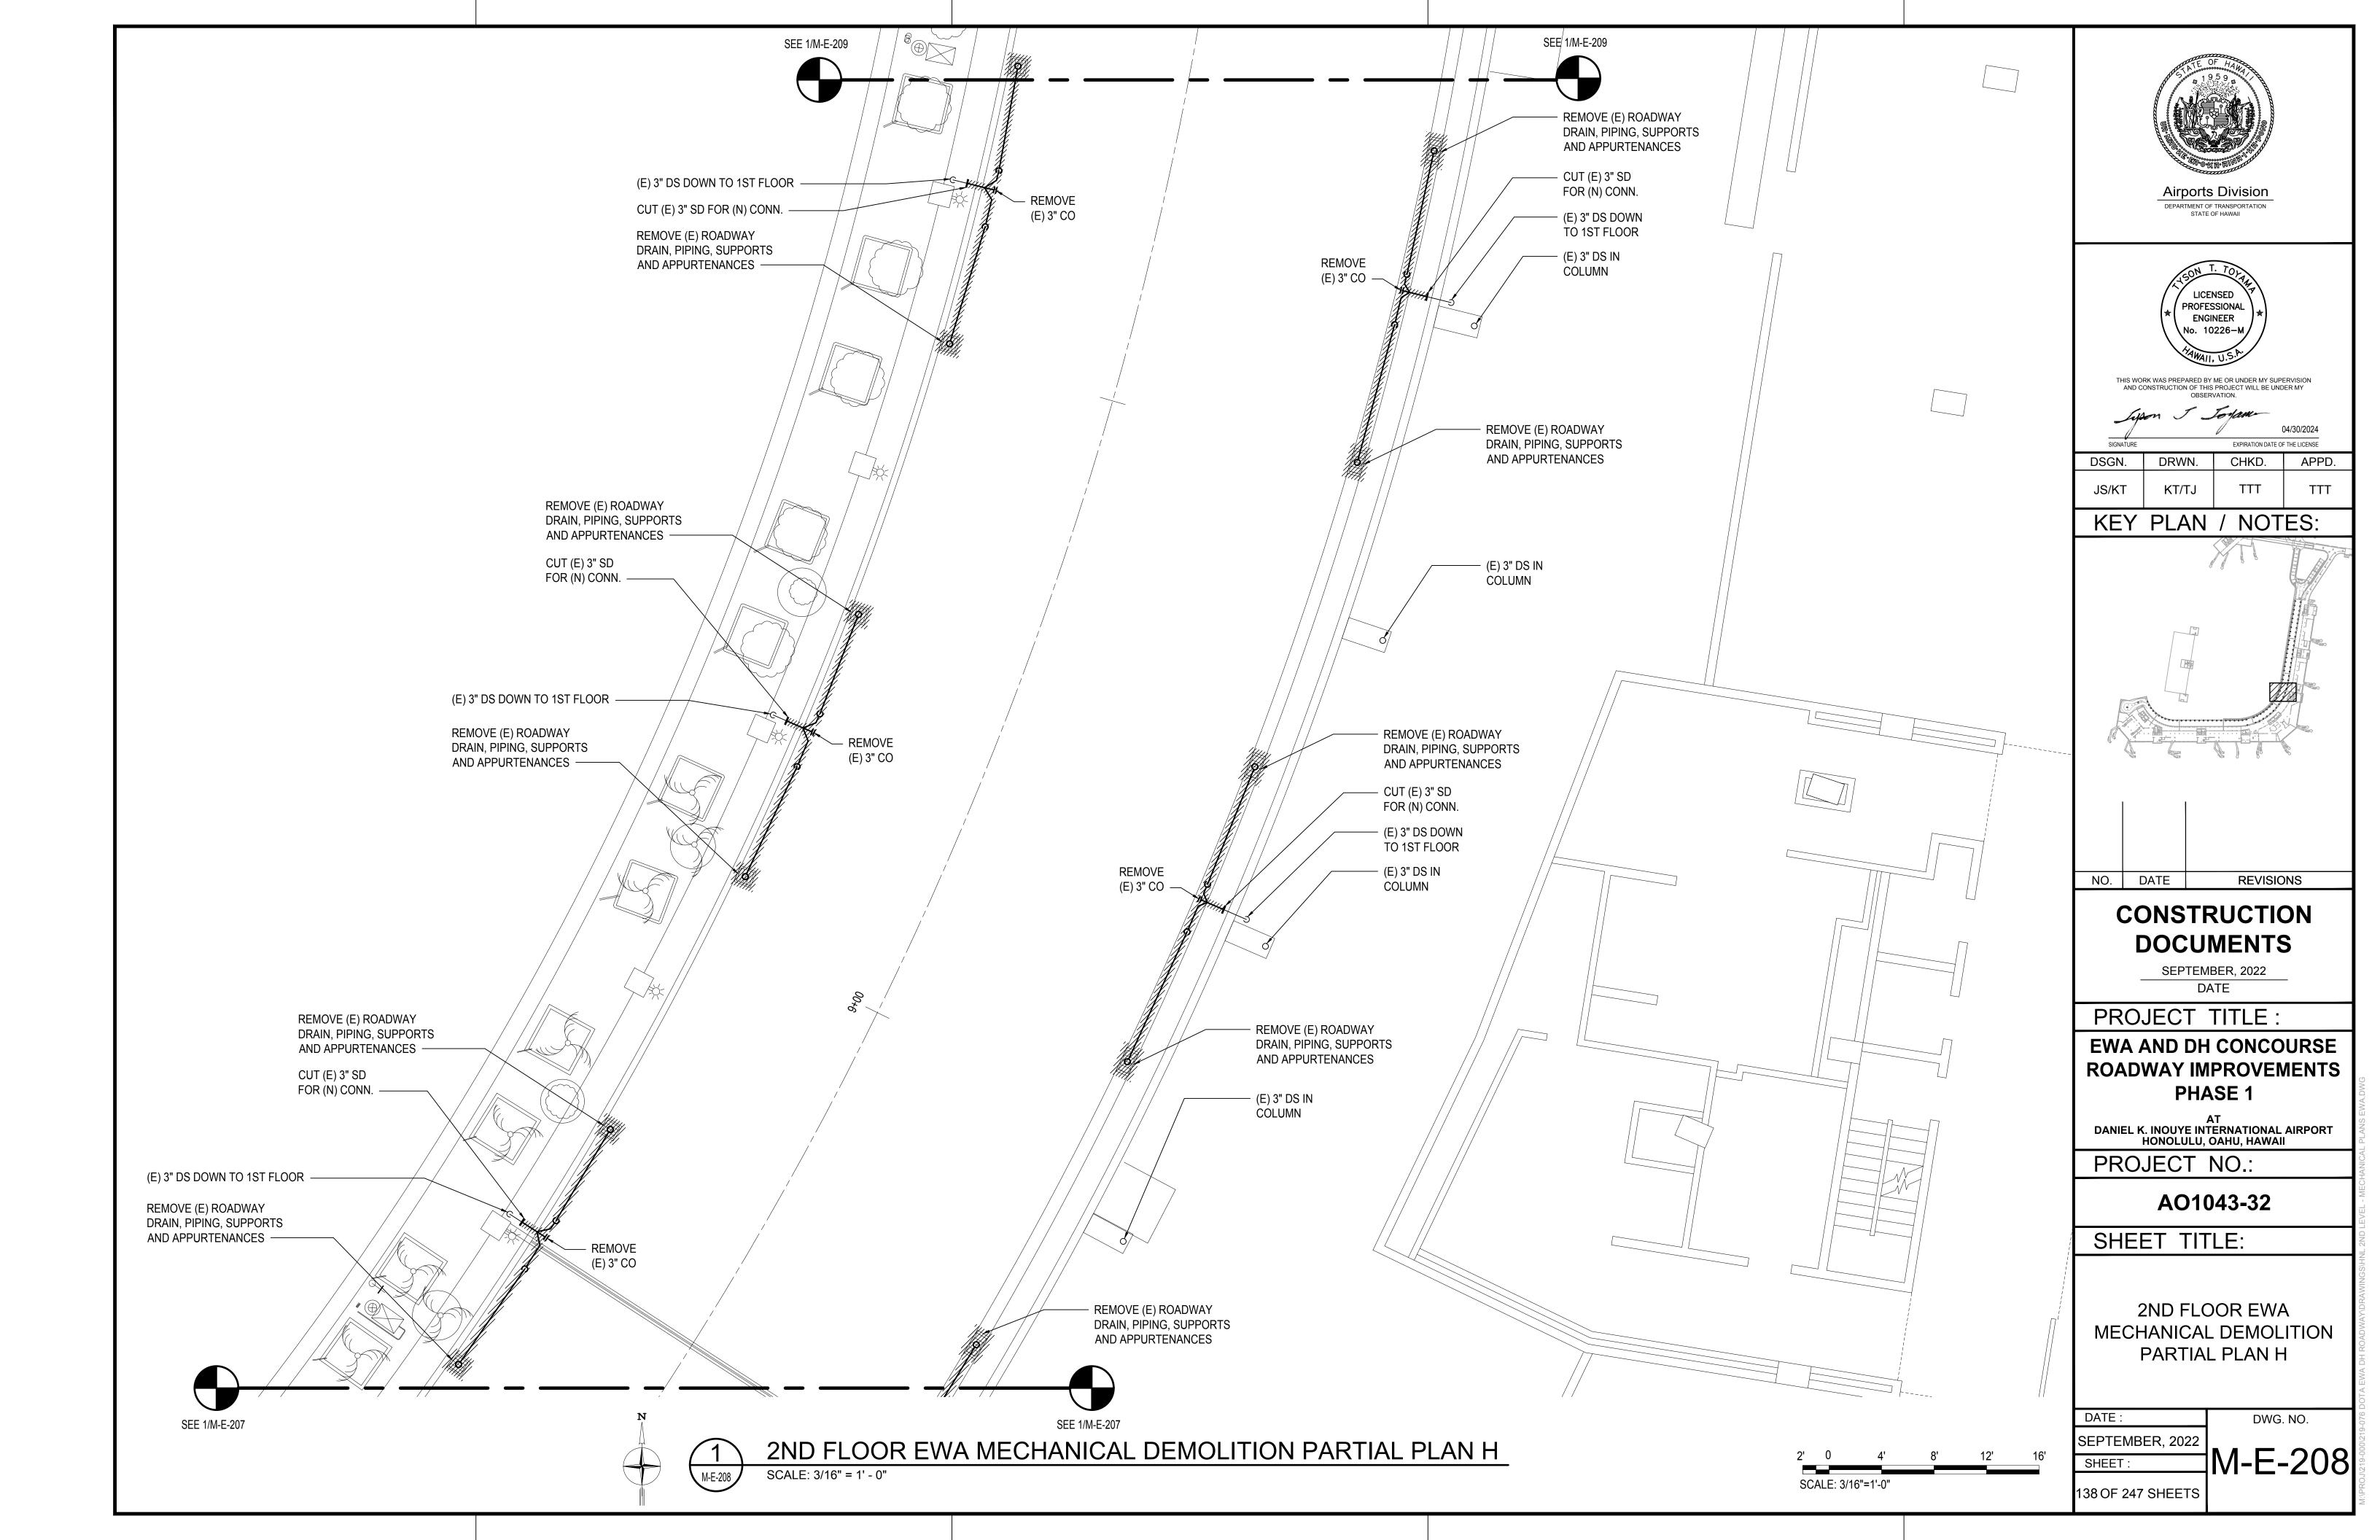

|         | <image/> <section-header></section-header>                                                                                                                                          |         |                   |                              |  |  |  |
|---------|-------------------------------------------------------------------------------------------------------------------------------------------------------------------------------------|---------|-------------------|------------------------------|--|--|--|
|         | SIGNATURE                                                                                                                                                                           |         | EXPIRATION DATE O | 04/30/2024<br>DF THE LICENSE |  |  |  |
|         | DSGN.                                                                                                                                                                               | DRWN.   | CHKD.             | APPD.                        |  |  |  |
|         | JS/KT                                                                                                                                                                               | KT/TJ   | ТТТ               | TTT                          |  |  |  |
|         | KEY                                                                                                                                                                                 | PLAN    | / NOT             | ES:                          |  |  |  |
|         |                                                                                                                                                                                     |         |                   |                              |  |  |  |
|         |                                                                                                                                                                                     |         | REVISIO           |                              |  |  |  |
|         | CONSTRUCTION<br>DOCUMENTS<br>SEPTEMBER, 2022<br>DATE                                                                                                                                |         |                   |                              |  |  |  |
|         | PROJECT TITLE :                                                                                                                                                                     |         |                   |                              |  |  |  |
|         | EWA AND DH CONCOURSE<br>ROADWAY IMPROVEMENTS<br>PHASE 1                                                                                                                             |         |                   |                              |  |  |  |
|         | AT<br>DANIEL K. INOUYE INTERNATIONAL AIRPORT<br>HONOLULU, OAHU, HAWAII<br>DROIFCT NO .                                                                                              |         |                   |                              |  |  |  |
|         | PROJECT NO.:                                                                                                                                                                        |         |                   |                              |  |  |  |
|         | AO1043-32<br>SHEET TITLE:                                                                                                                                                           |         |                   |                              |  |  |  |
|         |                                                                                                                                                                                     | _ 1 111 |                   |                              |  |  |  |
|         | PHASE 1   AT   DANIEL K. INOUYE INTERNATIONAL AIRPORT   HONOLULU, OAHU, HAWAII   PROJECT NO.:   A01043-32   SHEET TITLE:   SHEET TIAL PLAN A   DATE :   SHEET :   131 OF 247 SHEETS |         |                   |                              |  |  |  |
| 12' 16' | DATE :<br>SEPTEMB<br>SHEET :<br>131 OF 247                                                                                                                                          |         | Dwg<br>M-E        | -201                         |  |  |  |