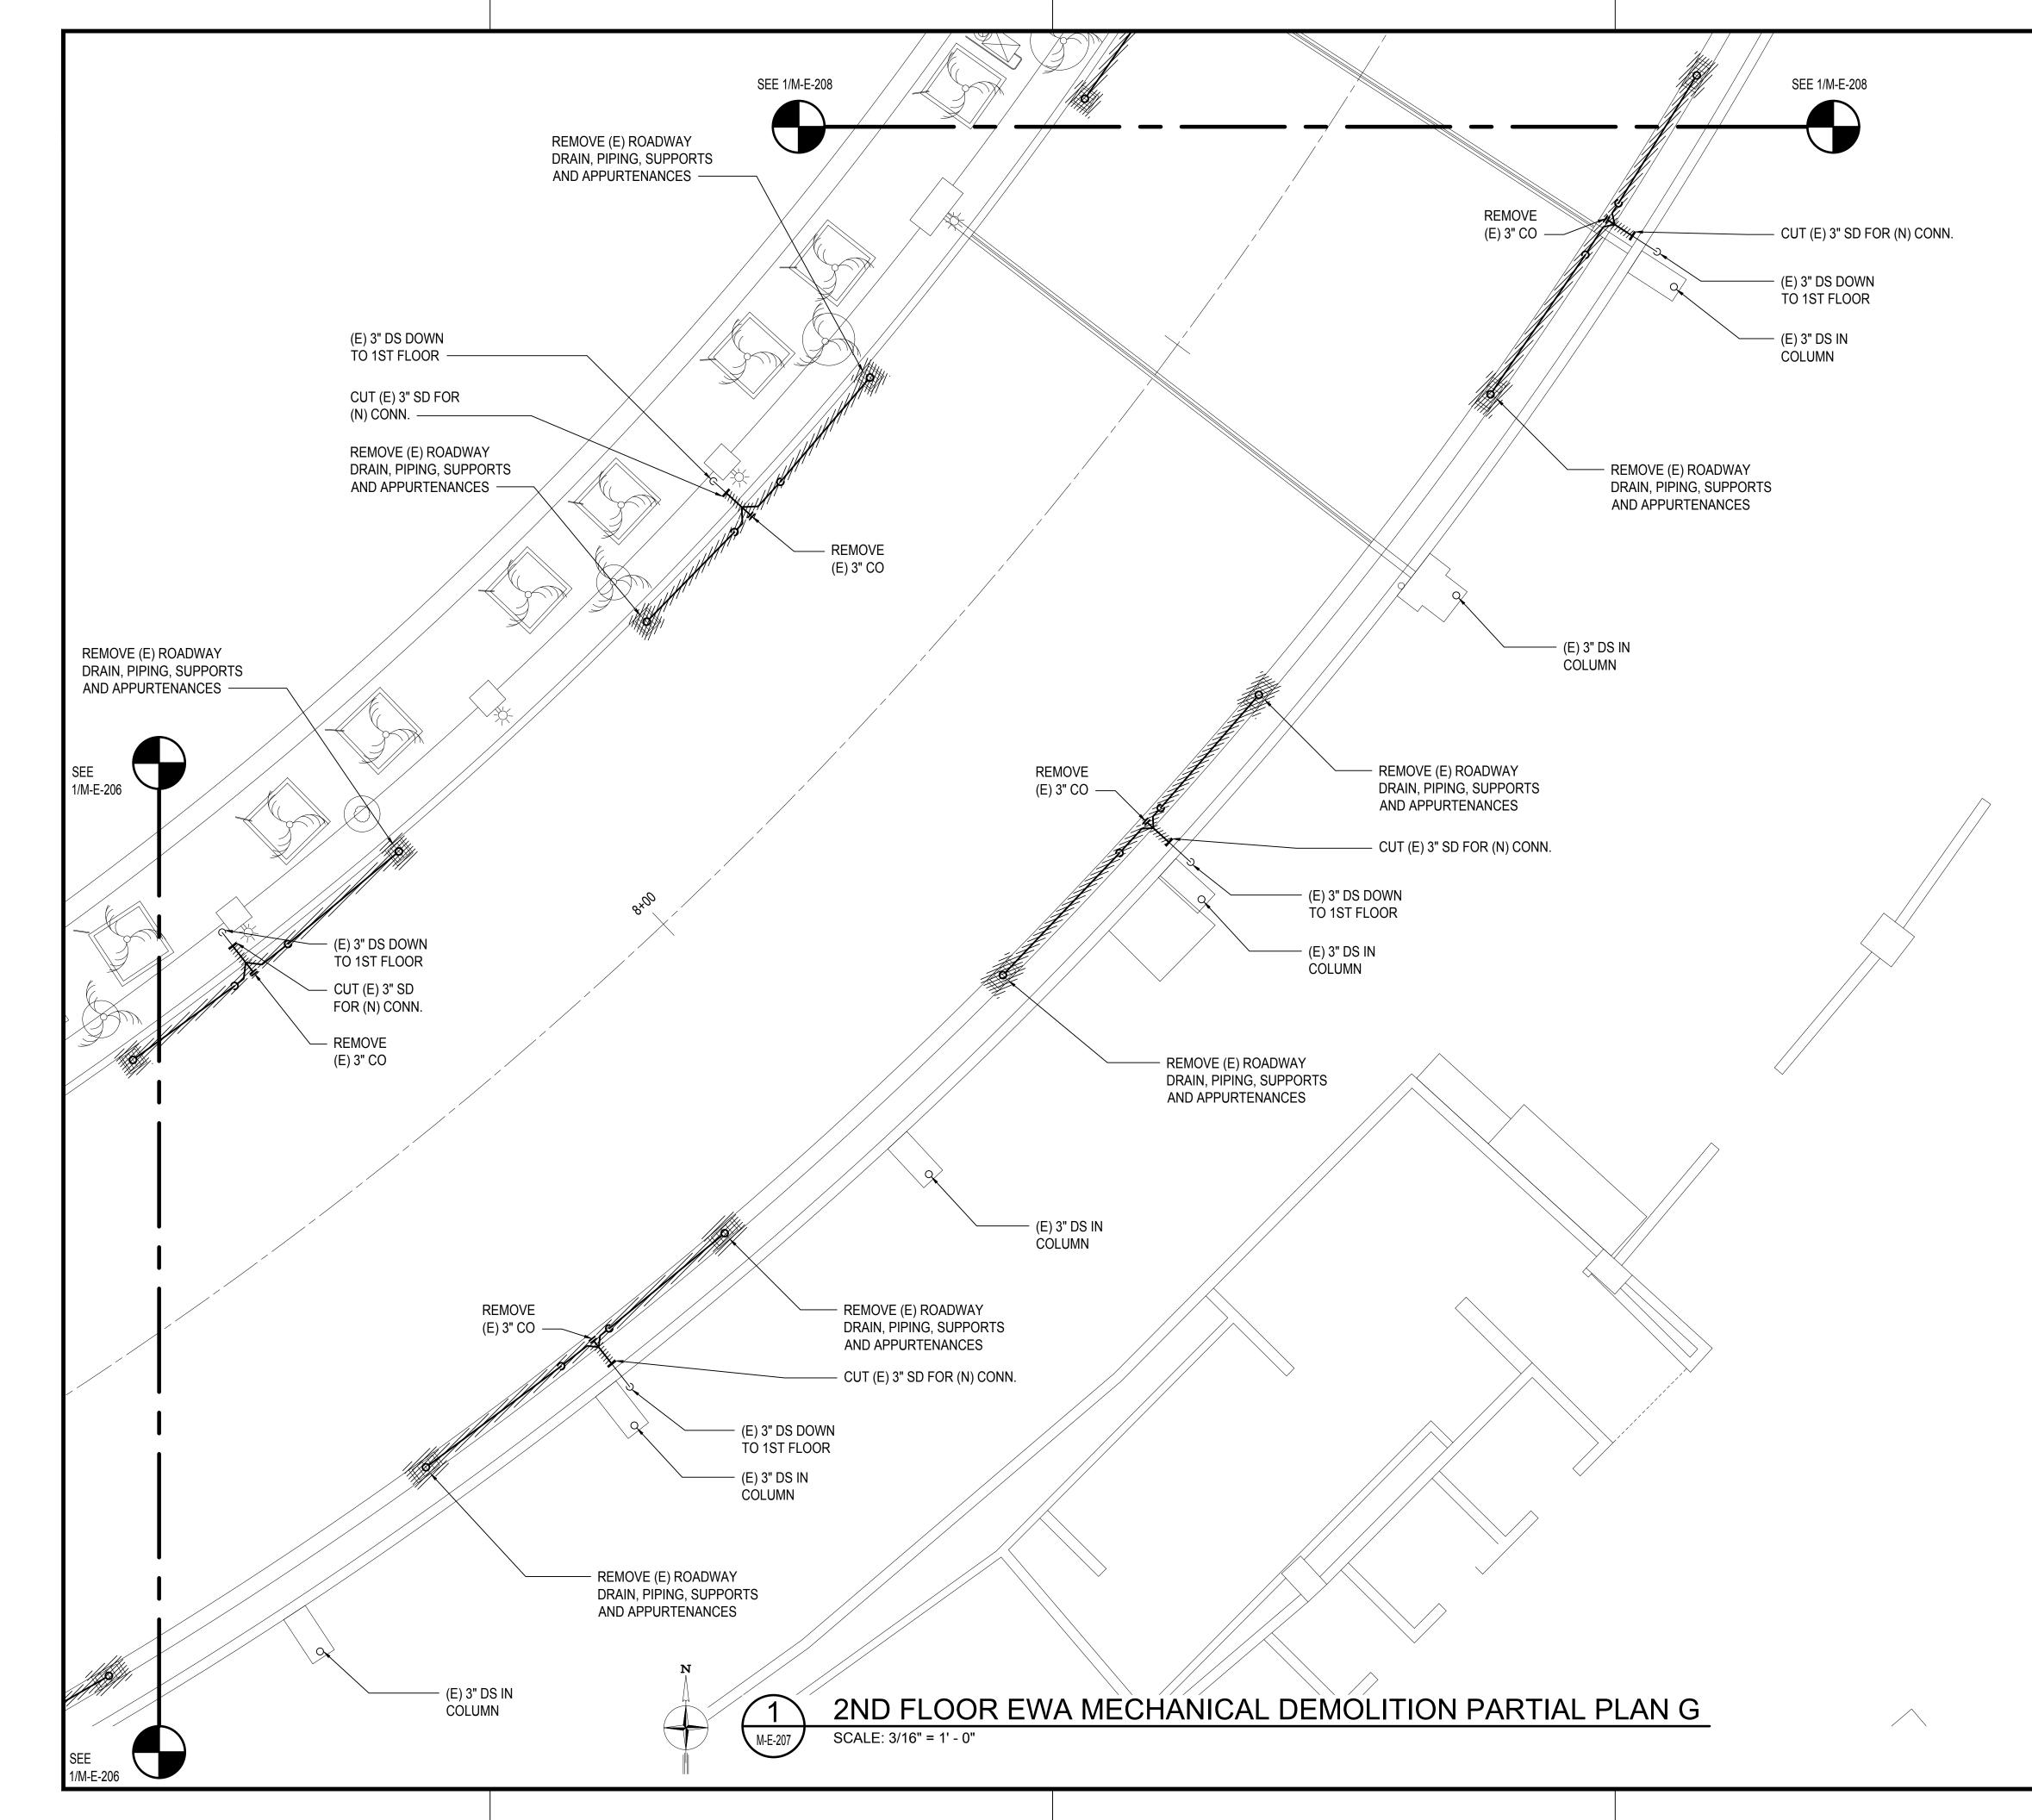

| _ 1 111 |                   |                              |  |  |  |
|         | PHASE 1   AT   DANIEL K. INOUYE INTERNATIONAL AIRPORT   HONOLULU, OAHU, HAWAII   PROJECT NO.:   A01043-32   SHEET TITLE:   SHEET TIAL PLAN A   DATE :   SHEET :   131 OF 247 SHEETS |         |                   |                              |  |  |  |
| 12' 16' | DATE :<br>SEPTEMB<br>SHEET :<br>131 OF 247                                                                                                                                          |         | Dwg<br>M-E        | -201                         |  |  |  |

- (E) 4" DS DOWN TO 1ST FLOOR

REMOVE (E) ROADWAY
 DRAIN, PIPING, SUPPORTS
 AND APPURTENANCES



4' 8' SCALE: 3/16"=1'-0"













|                               |          |    |       |                           | TMENT OF                                              | Division<br>TRANSPORTATION<br>DE HAWAII                                                                              |            |
|-------------------------------|----------|----|-------|---------------------------|-------------------------------------------------------|----------------------------------------------------------------------------------------------------------------------|------------|
|                               |          |    |       | IS WORK WAS PREP          | LICE<br>PROFES<br>ENGI<br>No. 10<br>YAWAII<br>ARED BY | T. TO, THE<br>NSED<br>SSIONAL<br>NEER<br>0226-M<br>, U.S.<br>ME OR UNDER MY SUPE<br>S PROJECT WILL BE UND<br