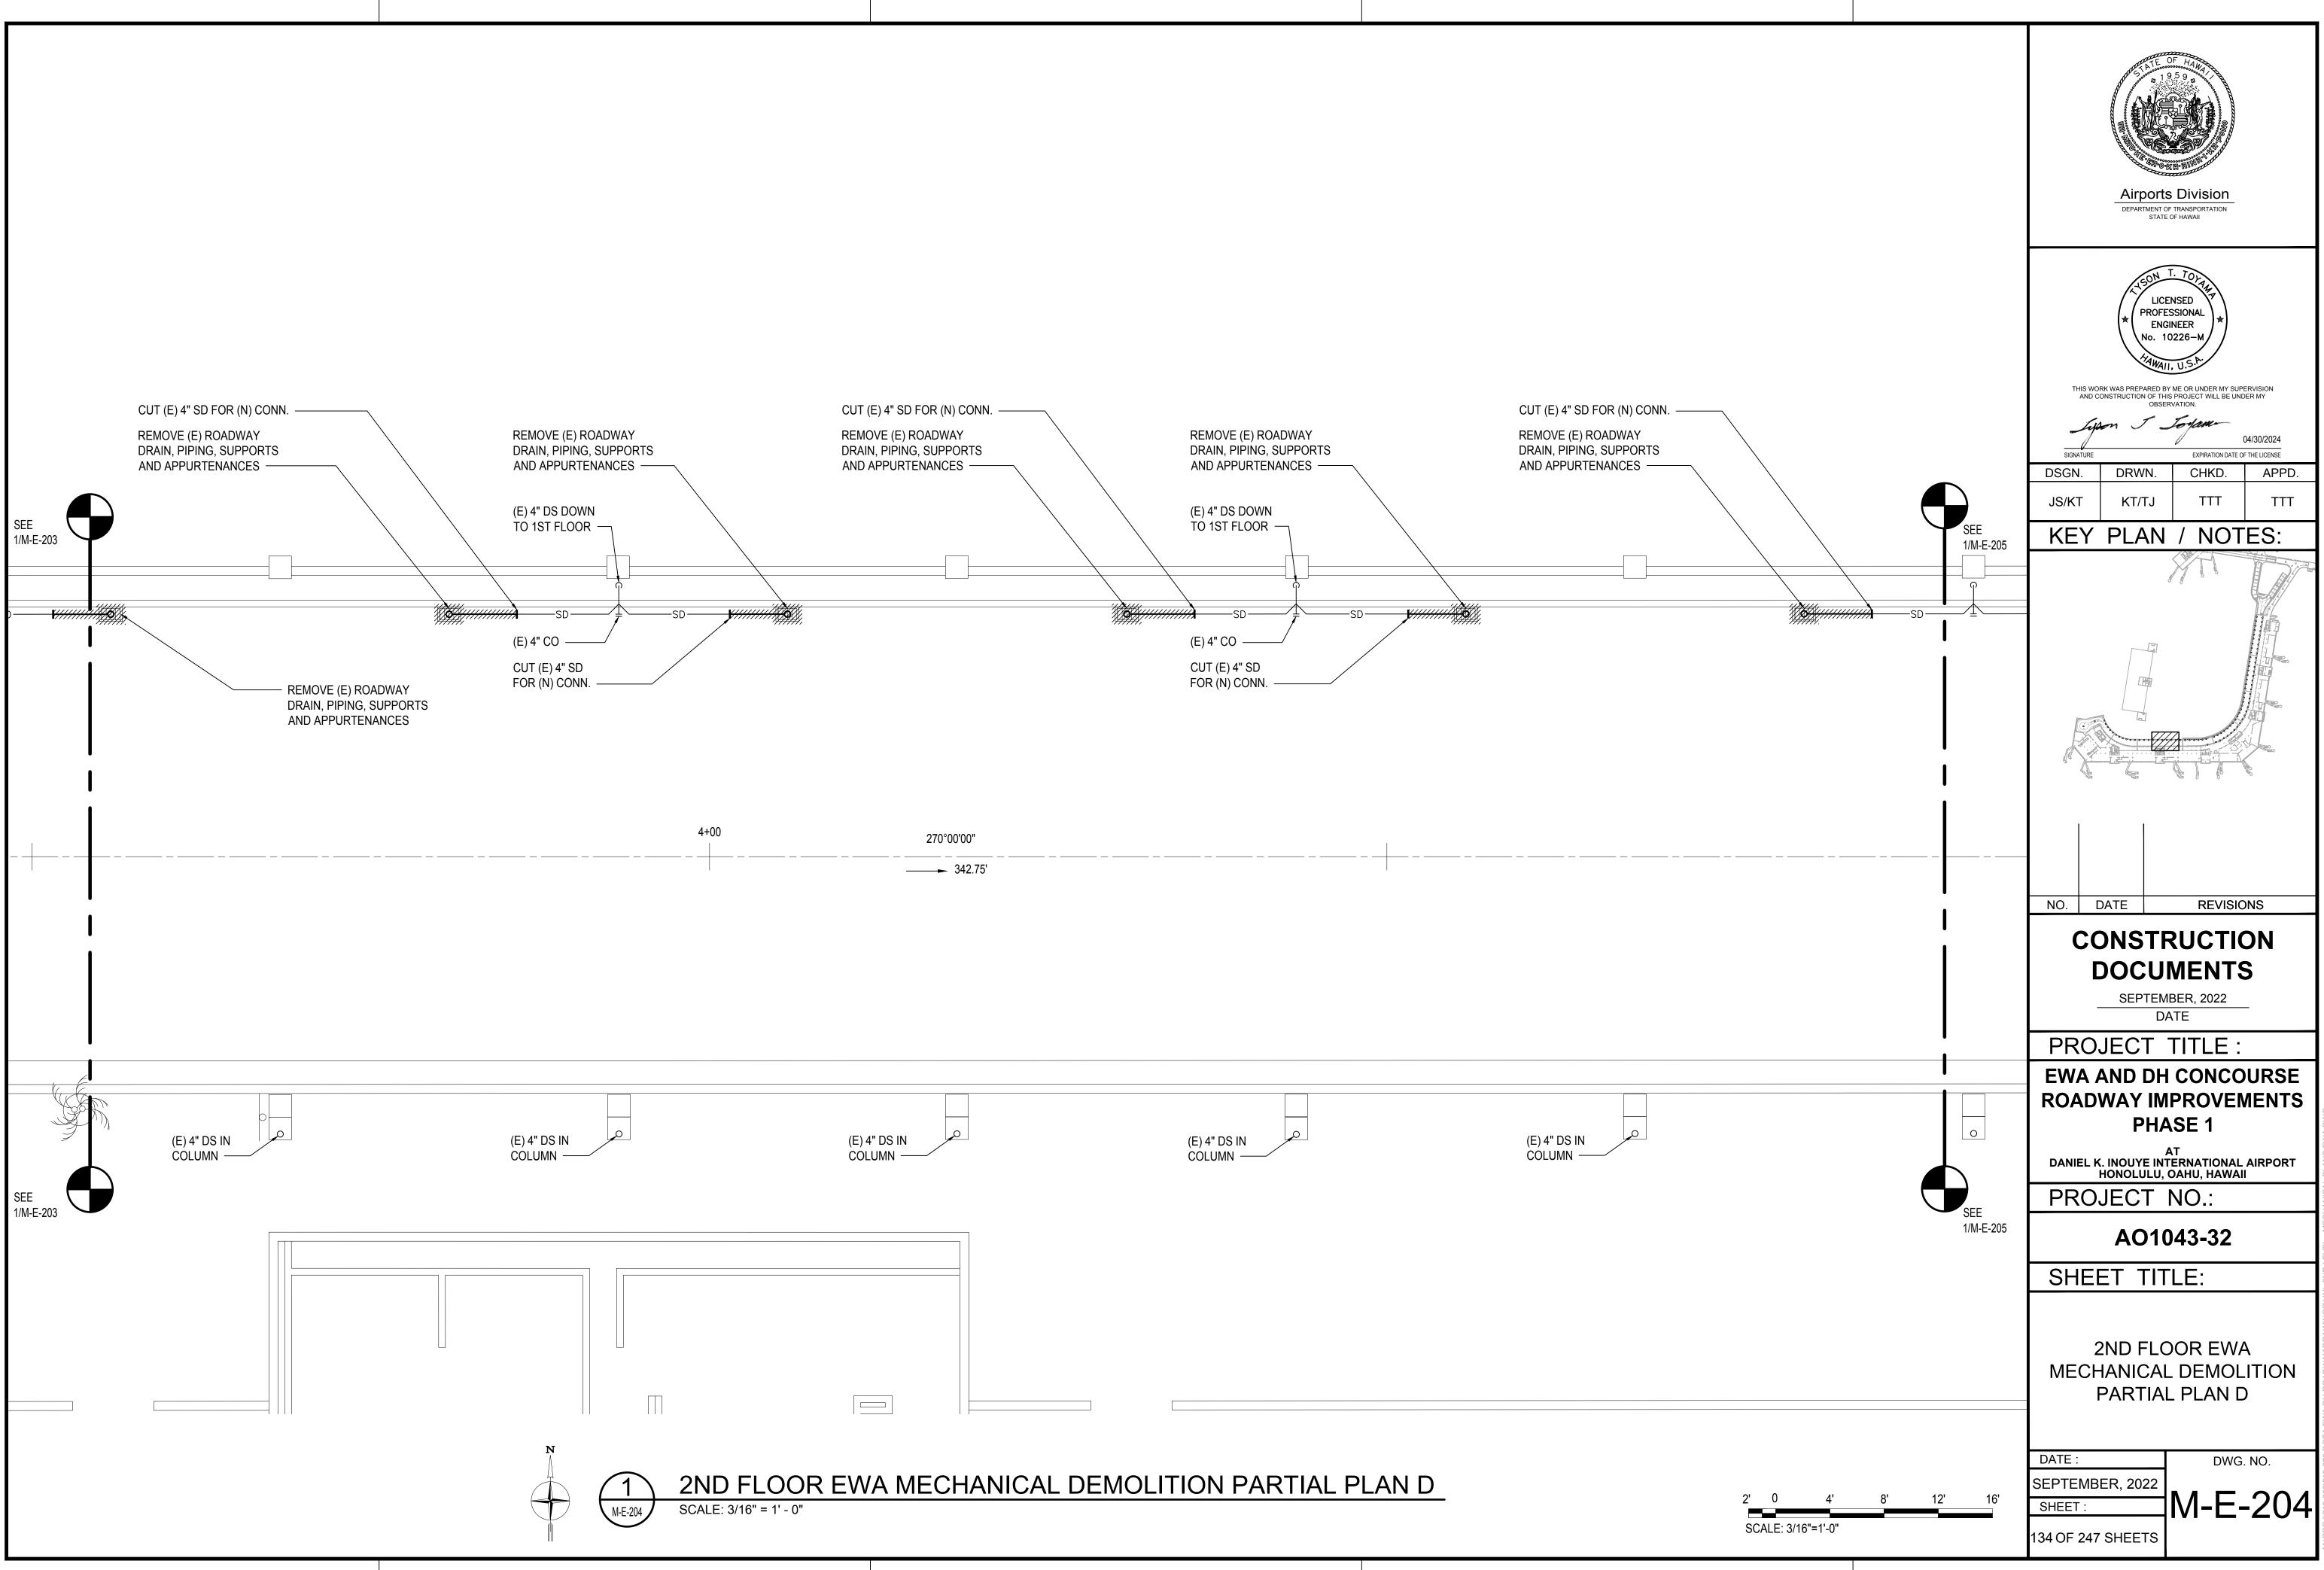

|         | <image/> <section-header></section-header>                                                                                                                                          |         |                   |                              |  |  |  |
|---------|-------------------------------------------------------------------------------------------------------------------------------------------------------------------------------------|---------|-------------------|------------------------------|--|--|--|
|         | SIGNATURE                                                                                                                                                                           |         | EXPIRATION DATE O | 04/30/2024<br>DF THE LICENSE |  |  |  |
|         | DSGN.                                                                                                                                                                               | DRWN.   | CHKD.             | APPD.                        |  |  |  |
|         | JS/KT                                                                                                                                                                               | KT/TJ   | ТТТ               | TTT                          |  |  |  |
|         | KEY                                                                                                                                                                                 | PLAN    | / NOT             | ES:                          |  |  |  |
|         |                                                                                                                                                                                     |         |                   |                              |  |  |  |
|         |                                                                                                                                                                                     |         | REVISIO           |                              |  |  |  |
|         | CONSTRUCTION<br>DOCUMENTS<br>SEPTEMBER, 2022<br>DATE                                                                                                                                |         |                   |                              |  |  |  |
|         | PROJECT TITLE :                                                                                                                                                                     |         |                   |                              |  |  |  |
|         | EWA AND DH CONCOURSE<br>ROADWAY IMPROVEMENTS<br>PHASE 1                                                                                                                             |         |                   |                              |  |  |  |
|         | AT<br>DANIEL K. INOUYE INTERNATIONAL AIRPORT<br>HONOLULU, OAHU, HAWAII<br>DROIFCT NO .                                                                                              |         |                   |                              |  |  |  |
|         | PROJECT NO.:                                                                                                                                                                        |         |                   |                              |  |  |  |
|         | AO1043-32<br>SHEET TITLE:                                                                                                                                                           |         |                   |                              |  |  |  |
|         |                                                                                                                                                                                     | _ 1 111 |                   |                              |  |  |  |
|         | PHASE 1   AT   DANIEL K. INOUYE INTERNATIONAL AIRPORT   HONOLULU, OAHU, HAWAII   PROJECT NO.:   A01043-32   SHEET TITLE:   SHEET TIAL PLAN A   DATE :   SHEET :   131 OF 247 SHEETS |         |                   |                              |  |  |  |
| 12' 16' | DATE :<br>SEPTEMB<br>SHEET :<br>131 OF 247                                                                                                                                          |         | Dwg<br>M-E        | -201                         |  |  |  |