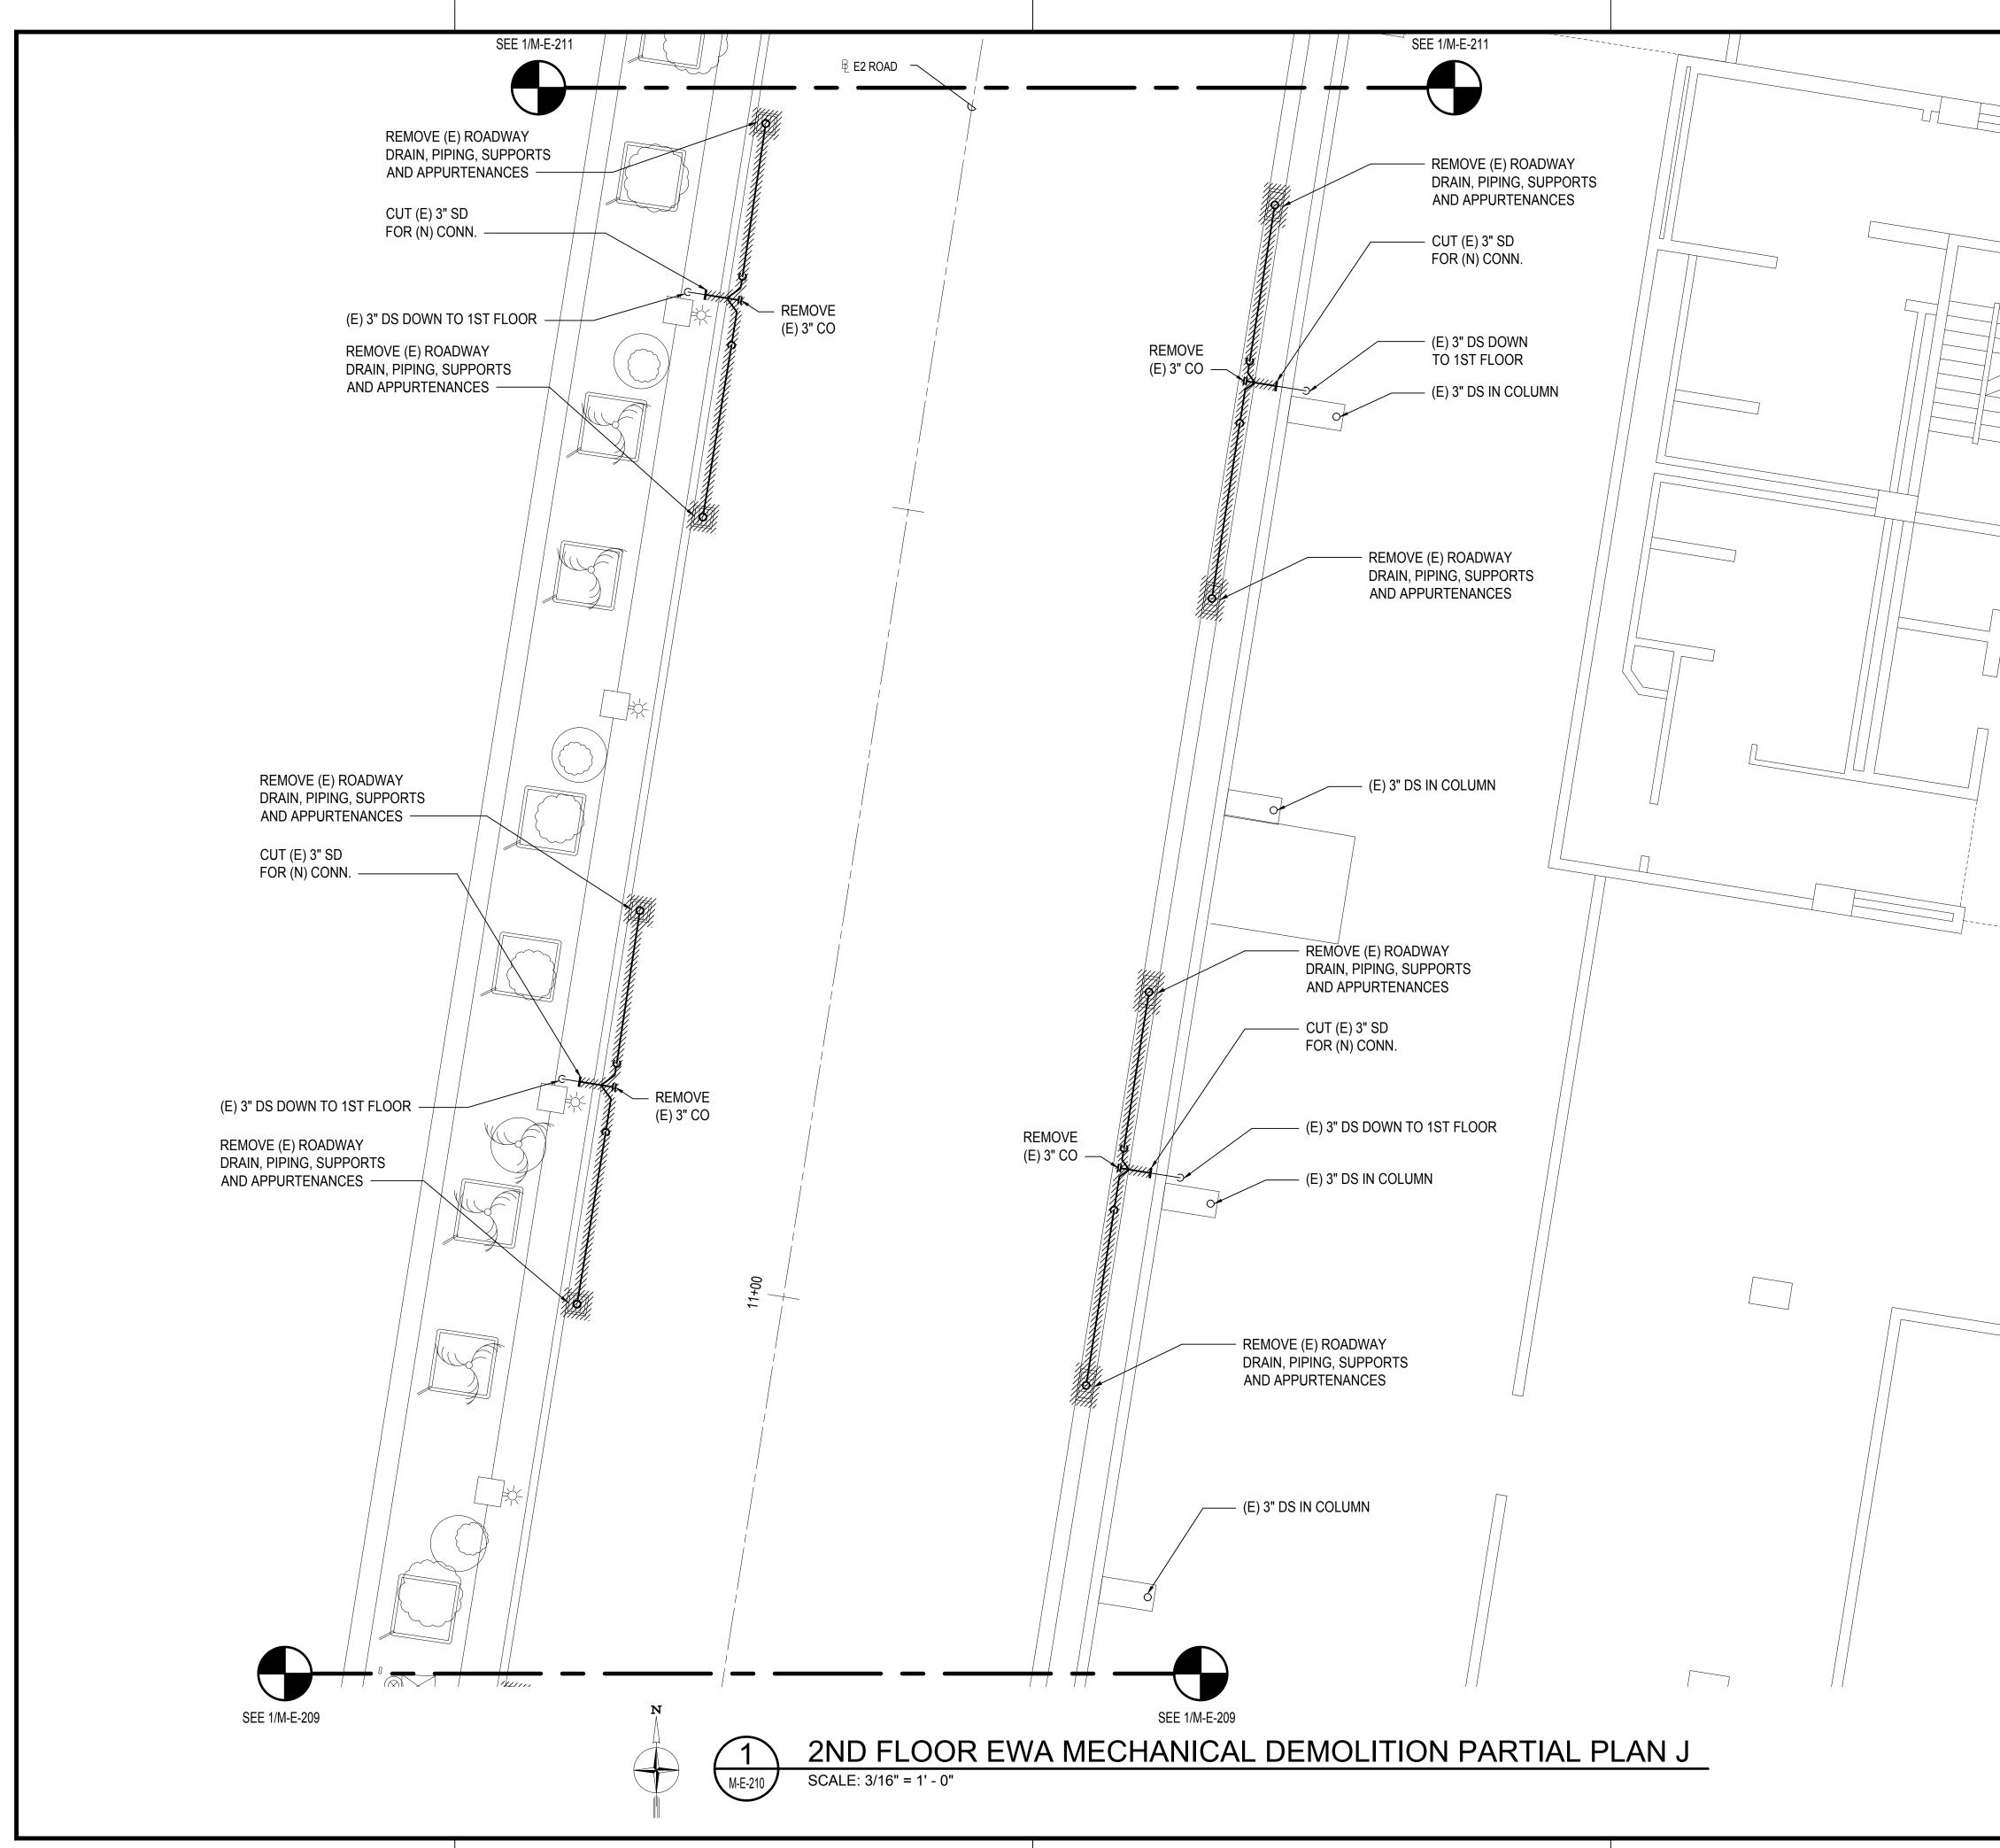

- (E) 4" DS DOWN TO 1ST FLOOR

REMOVE (E) ROADWAY
 DRAIN, PIPING, SUPPORTS
 AND APPURTENANCES

4' 8' SCALE: 3/16"=1'-0"

|                               |          |    |       |                           | TMENT OF                                              | Division<br>TRANSPORTATION<br>DE HAWAII                                                                              |            |
|-------------------------------|----------|----|-------|---------------------------|-------------------------------------------------------|----------------------------------------------------------------------------------------------------------------------|------------|
|                               |          |    |       | IS WORK WAS PREP          | LICE<br>PROFES<br>ENGI<br>No. 10<br>YAWAII<br>ARED BY | T. TO, THE<br>NSED<br>SSIONAL<br>NEER<br>0226-M<br>, U.S.<br>ME OR UNDER MY SUPE<br>S PROJECT WILL BE UND<br>VATION. |            |
|                               |          |    | -     | Lypon                     |                                                       | To fam-                                                                                                              |            |
|                               |          |    | SIGNA | TURE                      |                                                       | EXPIRATION DATE OF                                                                                                   | 04/30/2024 |
| ~ //                          |          | F  | DSGN  | . DRW                     | /N.                                                   | CHKD.                                                                                                                | APPD.      |
|                               |          |    | JS/KT | - KT/                     | TJ                                                    | TTT                                                                                                                  | TTT        |
|                               |          | Γ  | KE    | Y PLA                     | ١N                                                    | / NOT                                                                                                                | ES:        |
|                               |          |    |       |                           |                                                       |                                                                                                                      |            |
|                               |          |    | NO.   |                           |                                                       |                                                                                                                      | ON         |
|                               |          |    |       |                           | TEM                                                   | BER, 2022                                                                                                            |            |
|                               |          | ┝  |       |                           |                                                       |                                                                                                                      |            |
|                               |          |    | EW    | A AND<br>DWAY             | DH<br>IM                                              | TITLE :<br>CONCO<br>PROVEN<br>SE 1                                                                                   |            |
|                               |          |    | DANIE | EL K. INOUY<br>HONOLI     | E INT                                                 | AT<br>ERNATIONAL<br>DAHU, HAWAII                                                                                     | AIRPORT    |
|                               |          | Ľ  | PR    | OJEC                      |                                                       |                                                                                                                      |            |
|                               |          |    |       | AC                        | )10                                                   | 43-32                                                                                                                |            |
|                               |          | ŀ  | SH    | EET -                     | ΓΙΤ                                                   | LE:                                                                                                                  |            |
|                               |          |    | ME    | CHANIC                    | CAL                                                   | OR EWA<br>DEMOL<br>PLAN G                                                                                            | ITION      |
| 2' 0 4'<br>SCALE: 3/16"=1'-0" | 8' 12' 1 | 6' | SHEET | MBER, 20<br>:<br>247 SHEE |                                                       | <sup>dwg.</sup>                                                                                                      |            |