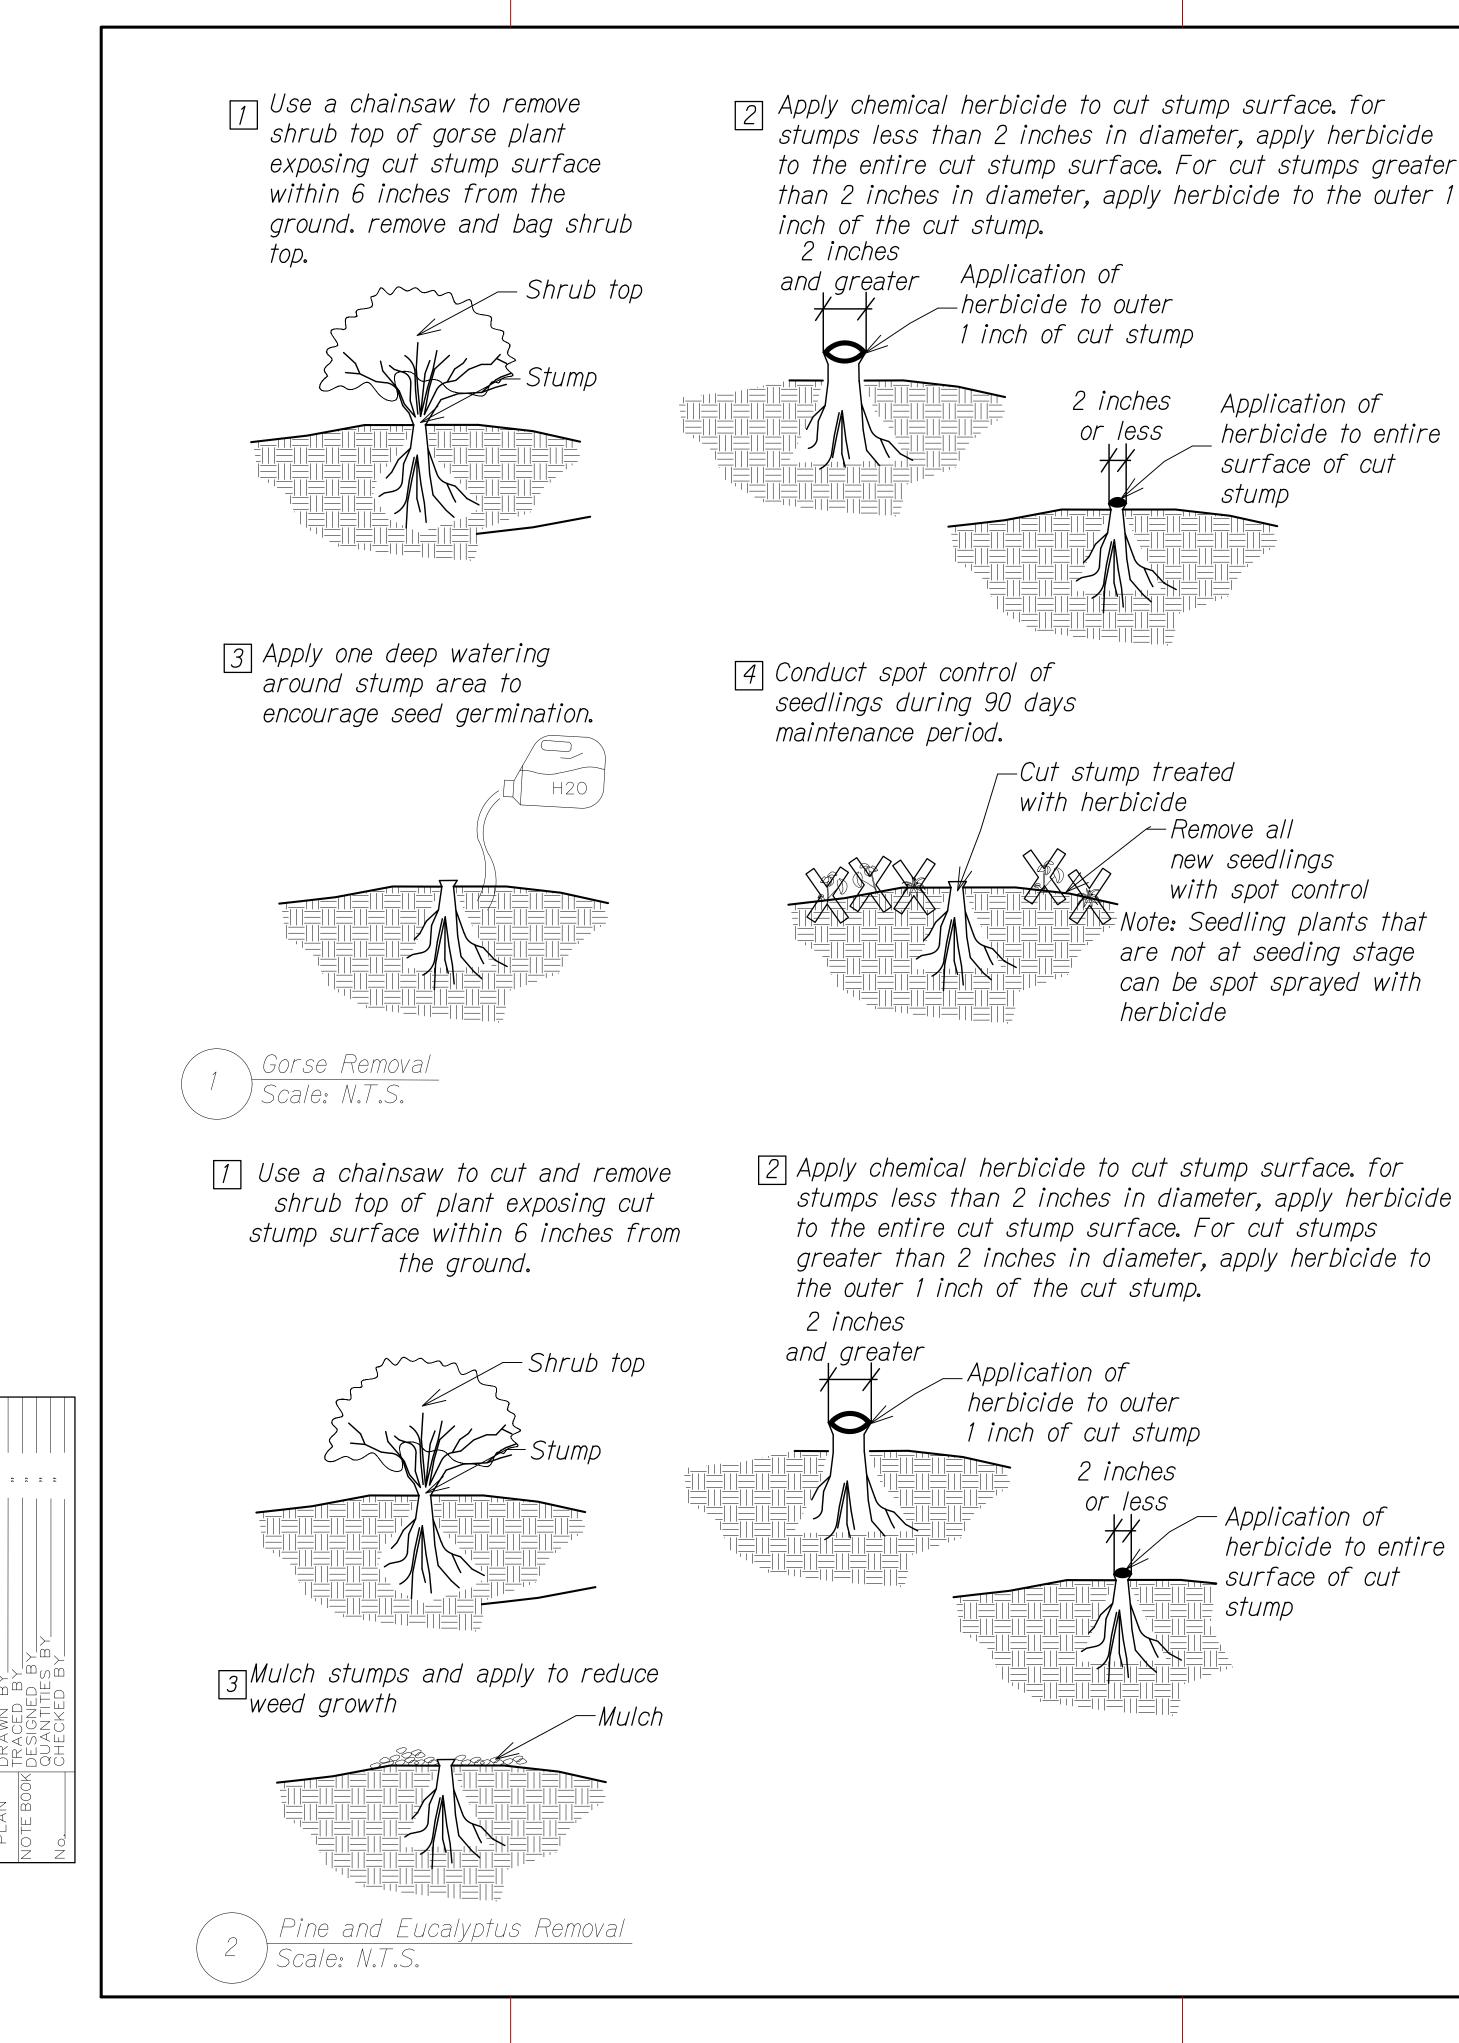

Gorse Removal Notes:

- 1. During Gorse removal process, minimize soil disturbances to decrease spread of seed beds and germination. No excavation or grading.
- 2. For larger clusters of Gorse, use a mulcher. Do not directly uproot individual or plant clusters. Apply chemical herbicide to cut stump's surface after tree and or shrub has been cut, bagged, and removed.
- 3. For small isolated clusters, use a root extracting tool, hand cutting with heavy loopers, chainsaw, or pole saw to remove plants when soil is wet. Apply chemical herbicide to cut stump's surface after tree and or shrub has been cut, bagged, and removed.