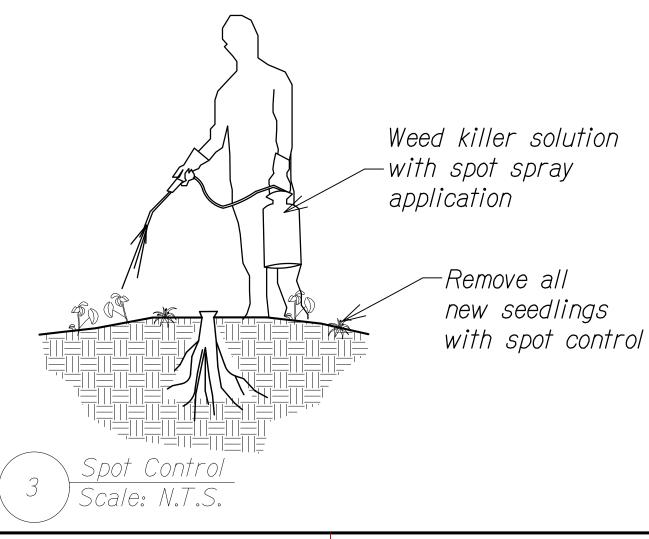

## Targeted Invasive Plant List

| Common Name   | Botanical Name           | Control Method       | Treatment                 |
|---------------|--------------------------|----------------------|---------------------------|
| 1. Gorse      | Ulex europaeus           | cut/treat/bag/remove | Garlon-3M on cut stump    |
| 2. Pine       | Pinus spp.               | cut/treat/mulch      | Garlon-3M on cut stump    |
| 3. Eucalyptus | Eucalysptus spp.         | cut/treat/mulch      | Garlon-3M on cut stump    |
| 4. Fire Weed  | Senecio madagascariensis | spot control         | Spot spray w/ weed killer |