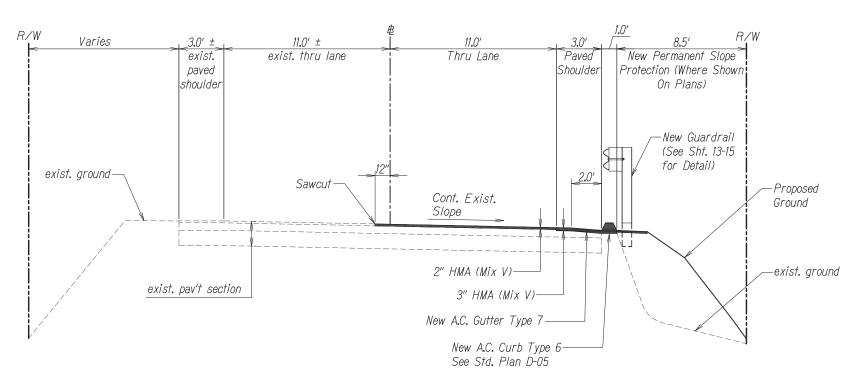

| DIST. NO. | STATE | PROJ. NO.   | FISCAL<br>YEAR | SHEET<br>NO. | TOTAL<br>SHEETS |
|-----------|-------|-------------|----------------|--------------|-----------------|
| MAUI      | HAW.  | 377A-01-22M | 2024           | 10           | 22              |



## TYPICAL SECTION - HALEAKALA HIGHWAY

Not to Scale



## A.C. PAVEMENT CONNECTION DETAIL

Not to Scale



THIS WORK WAS PREPARED BY ME OR UNDER MY SUPERVISION.

MANUAL MANUAL THE MANU

STATE OF HAWAI'I
DEPARTMENT OF TRANSPORTATION

## TYPICAL PAVEMENT SECTION

<u>Haleakala Hwy. Slope and Shoulder Repair</u> <u>Vicinity of Ainakula Road to Kulalani Drive</u> <u>Project No. 377A-01-22M</u>

Scale: As Noted

Date: March 2024

SHEET No. 1 OF 1 SHEETS