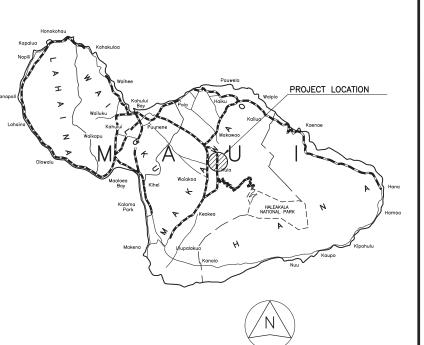

## HALEAKALA HIGHWAY SLOPE AND SHOULDER REPAIR VICINITY OF AINAKULA ROAD TO KULALANI DRIVE PROJ. NO. 377A-01-22M

DISTRICT OF MAKAWAO
ISLAND OF MAUI

DIST. NO. STATE

FEDERAL AID PROJECTS PREVIOUSLY CONSTRUCTED OR UNDER CONSTRUCTION

MILE POST  $\underline{5.40}$  TO MILE POST  $\underline{5.58}$  (RTE. 377)

SCALE IN MILES

in Tsutsumi and Associates, Inc.

X 244-8044 MAR., 2024

MANAGED BY MANAGED BY DHONE DATE