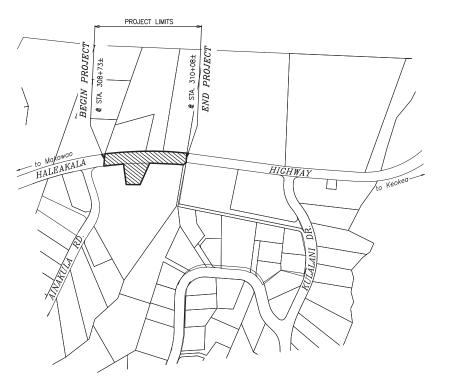

## HALEAKALA HIGHWAY SLOPE AND SHOULDER REPAIR VICINITY OF AINAKULA ROAD TO KULALANI DRIVE PROJ. NO. 377A-01-22M

DISTRICT OF MAKAWAO
ISLAND OF MAUI

DIST. NO. STATE

FEDERAL AID PROJECTS PREVIOUSLY CONSTRUCTED OR UNDER CONSTRUCTION

MILE POST  $\underline{5.40}$  TO MILE POST  $\underline{5.58}$  (RTE. 377)

SCALE IN MILES

in Tsutsumi and Associates, Inc.

X 244-8044 MAR., 2024

MANAGED BY MANAGED BY DHONE DATE