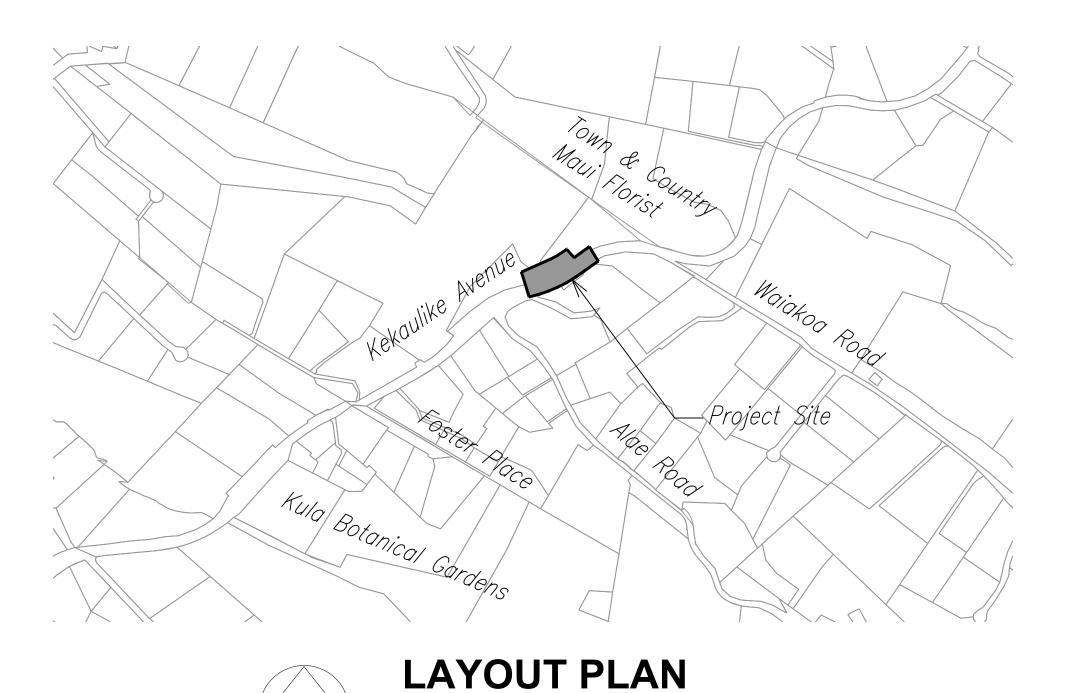

## KEKAULIKE AVENUE EMERGENCY REPAIRS AT M.P. 8.2 FEDERAL-AID PROJECT NO. ER-25(001)

DISTRICT OF MAKAWAO
ISLAND OF MAUI

| FED. ROAD | STATE  | FED. AID   | FISCAL | SHEET | TOTAL  |
|-----------|--------|------------|--------|-------|--------|
| DIST. NO. |        | PROJ. NO.  | YEAR   | NO.   | SHEETS |
| MAUI      | HAWAII | ER-25(001) | 2023   | 1     | 34     |