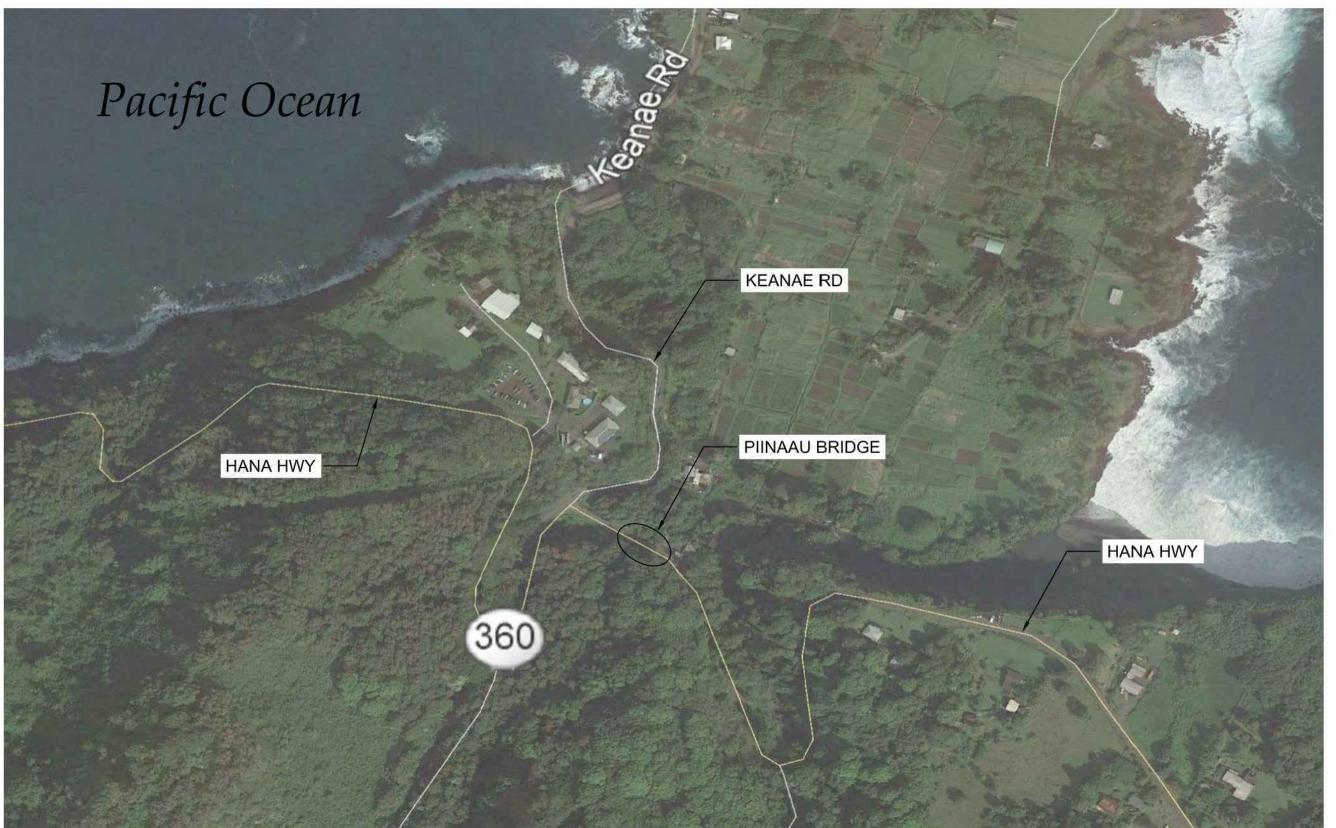

## **EMERGENCY REPAIRS** AT PIINAAU BRIDGE

HANA HIGHWAY, NEAR MILEPOST 17.0 PROJECT NO. ER-20(006), UNIT 1

> DISTRICT OF HANA **ISLAND OF MAUI**

LAYOUT PLAN SCALE: 1" = 400'

DEPARTMENT OF TRANSPORTATION STATE OF HAWAII APPROVED: