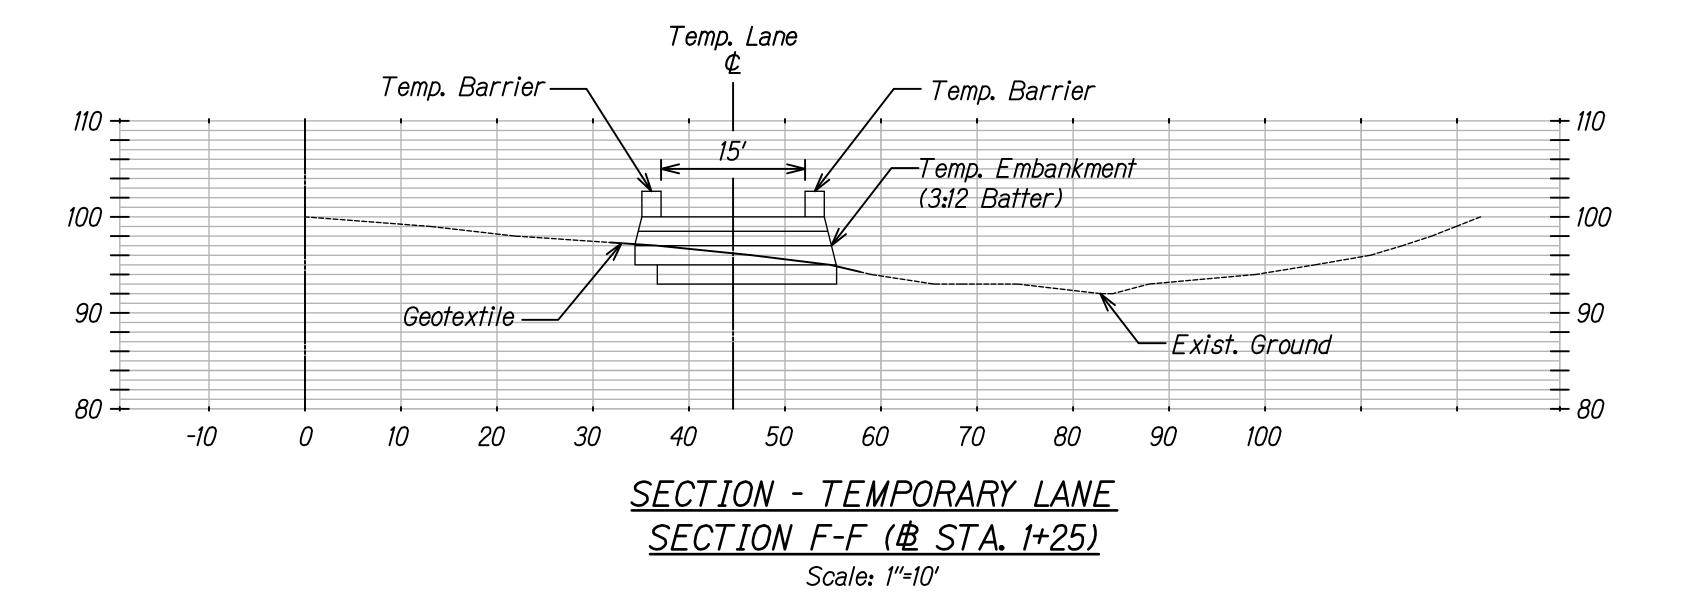

### TEMPORARY LANE TRANSVERSE SECTIONS

HANA HIGHWAY EMERGENCY
Culvert Repairs at Waipio Stream
Project No. ER-24(001)6

Scale: 1"=10' SHEET No. *R-6* OF

6 SHEETS

Date: May 2021