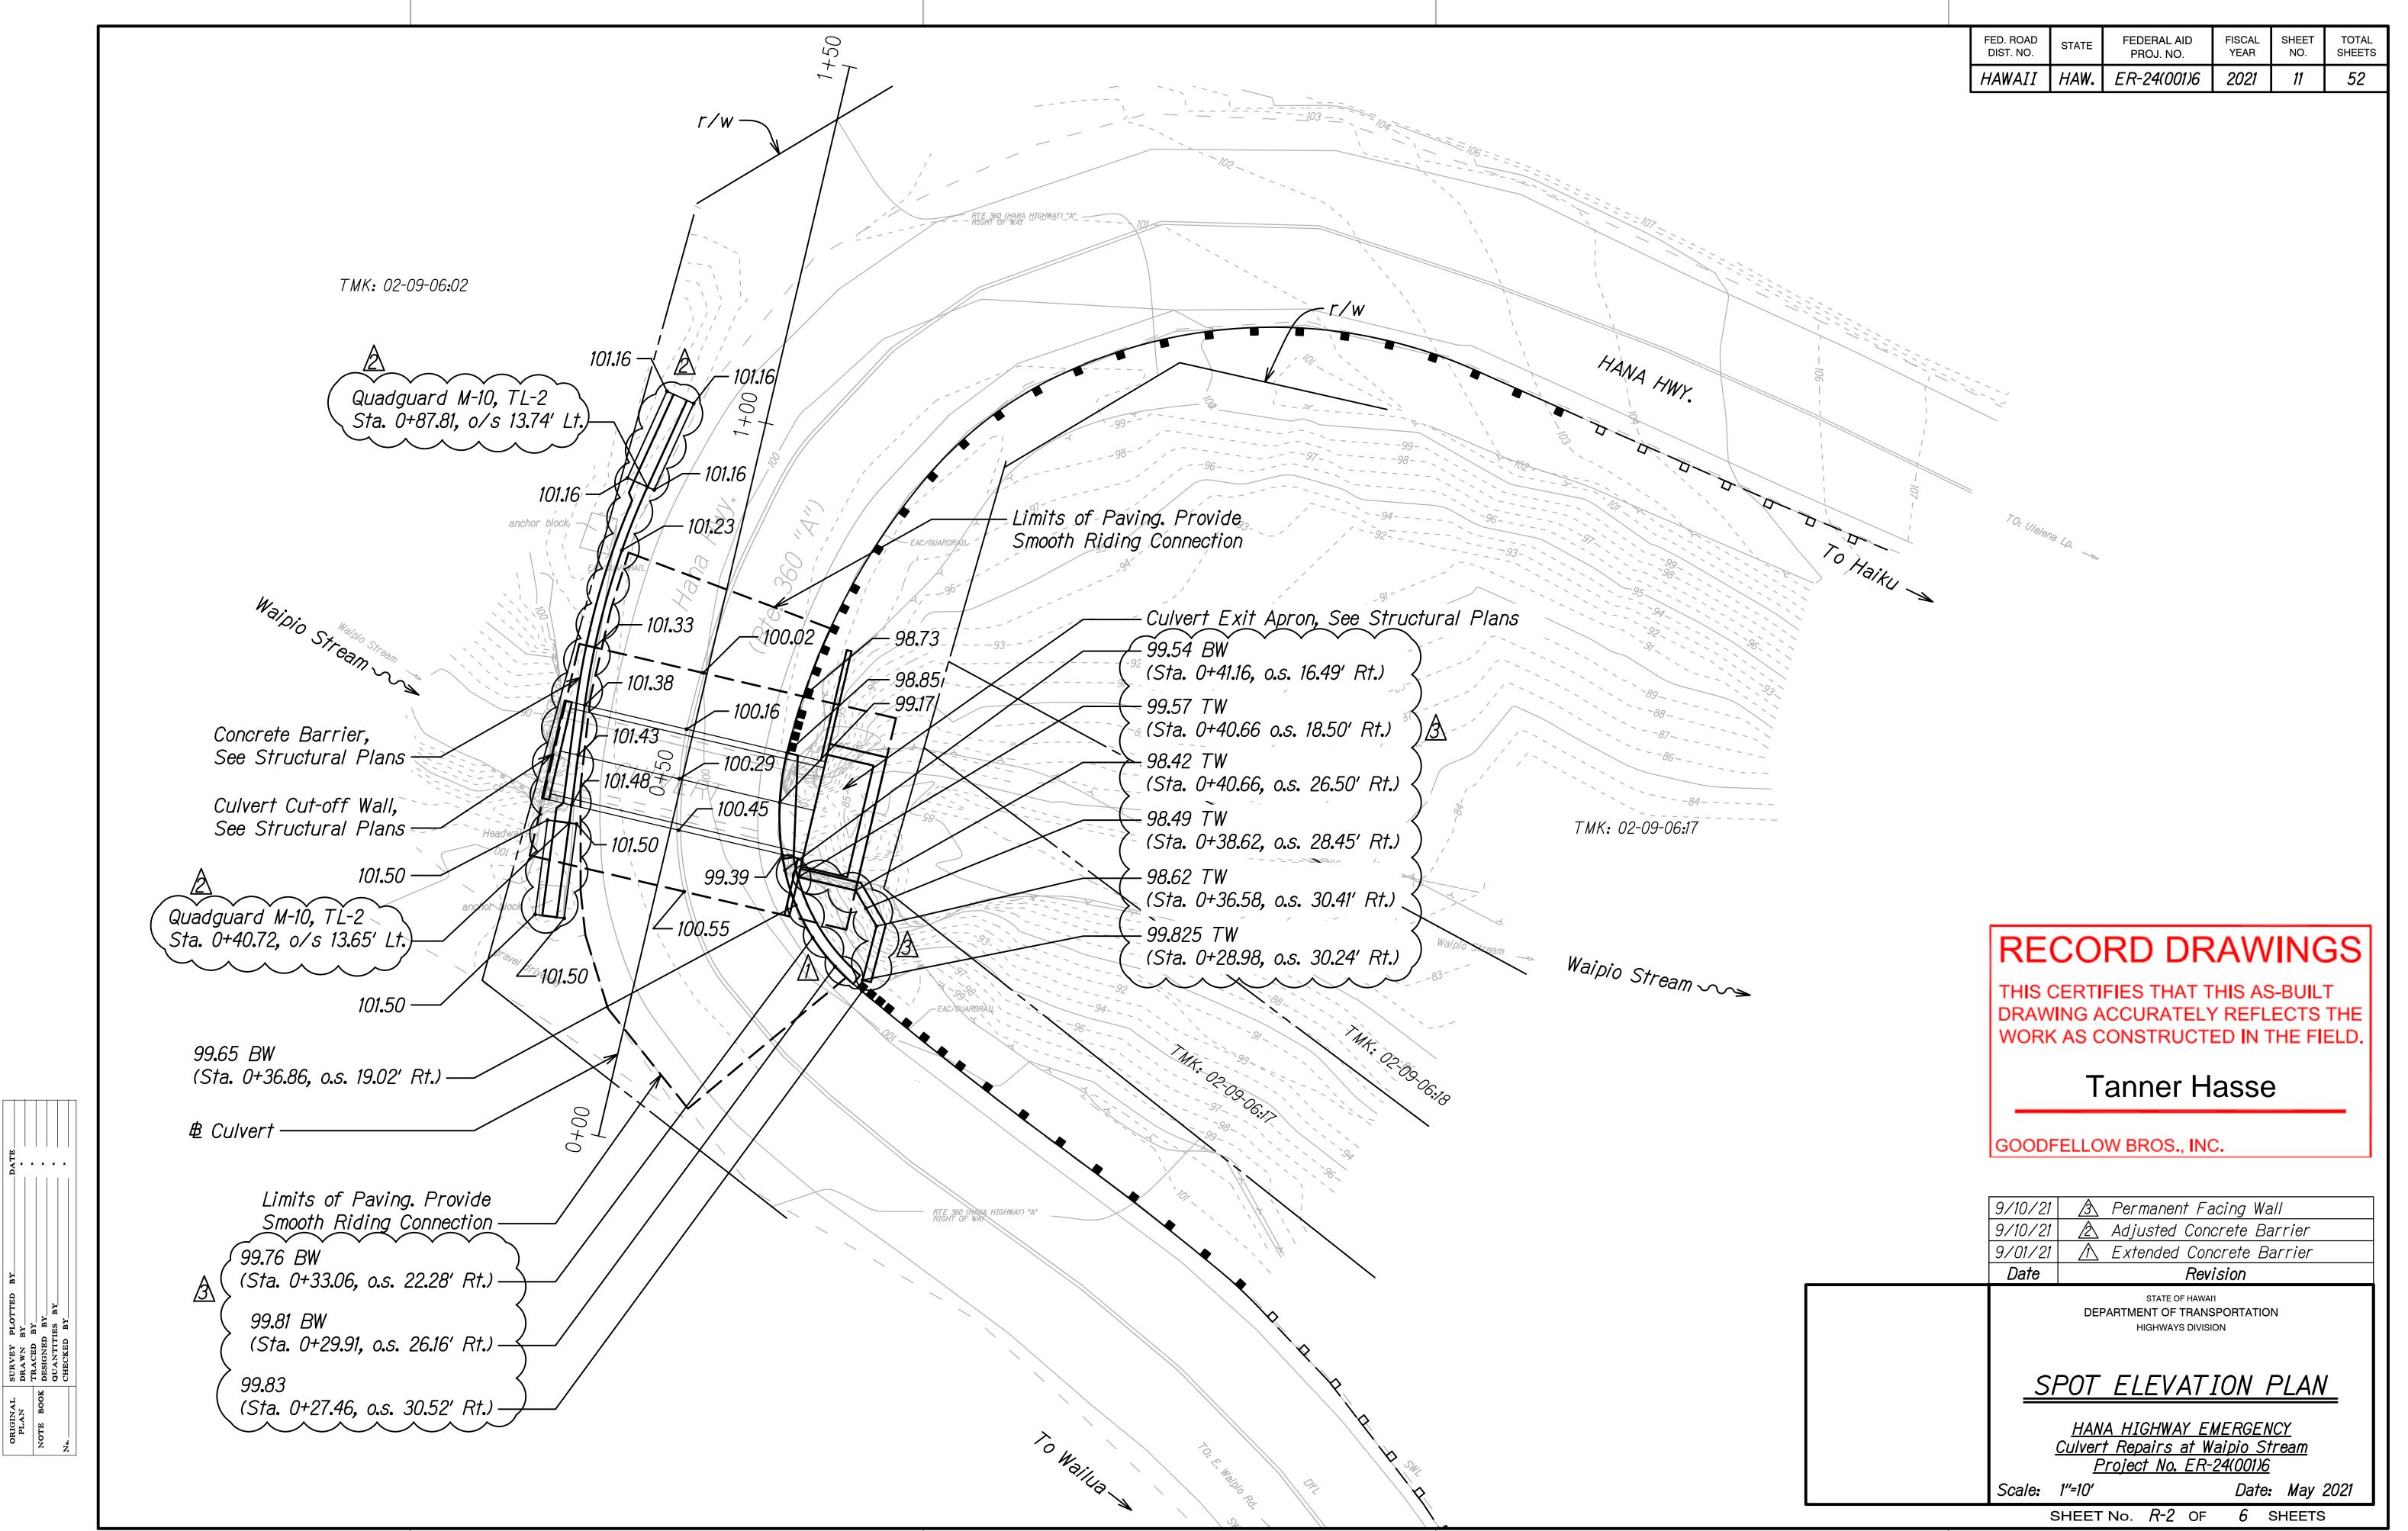

## RECORD DRAWINGS

THIS CERTIFIES THAT THIS AS-BUILT DRAWING ACCURATELY REFLECTS THE WORK AS CONSTRUCTED IN THE FIELD.

Tanner Hasse

GOODFELLOW BROS., INC.

STATE OF HAWAI'I DEPARTMENT OF TRANSPORTATION HIGHWAYS DIVISION

### TEMPORARY LANE TRANSVERSE SECTIONS

HANA HIGHWAY EMERGENCY
Culvert Repairs at Waipio Stream
Project No. ER-24(001)6

Scale: 1"=10' SHEET No. *R-6* OF

6 SHEETS

Date: May 2021