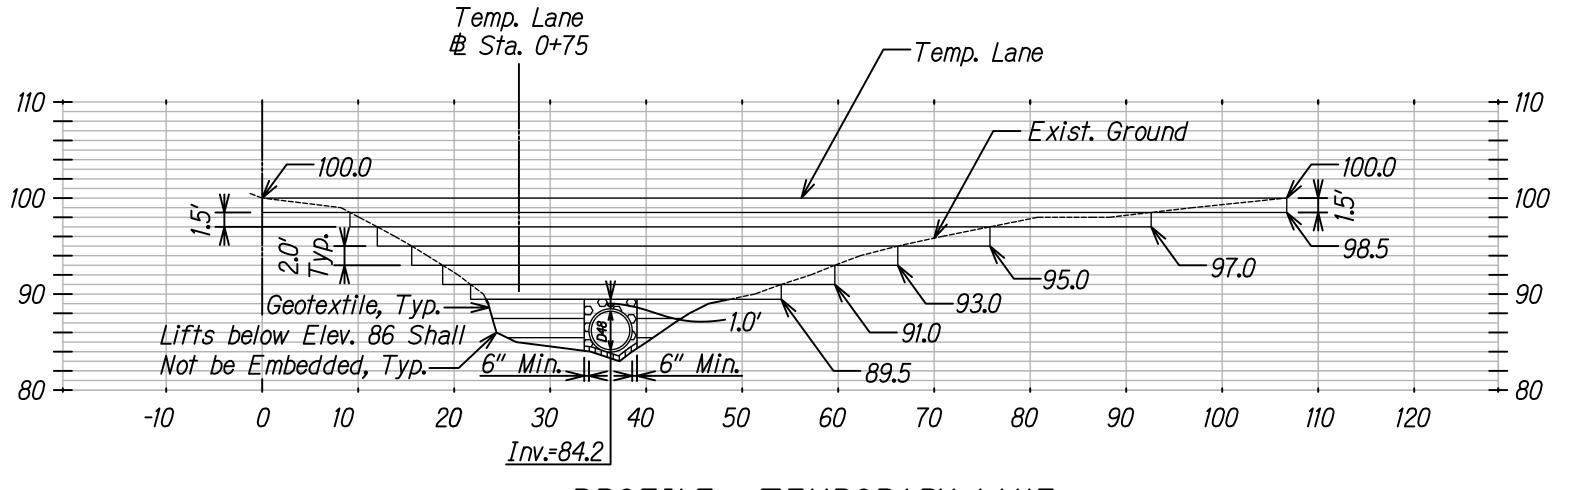

## PROFILE - TEMPORARY LANE SECTION A-A Scale: 1"=10'

# TEMPORARY LANE

**PROFILES** 

HANA HIGHWAY EMERGENCY <u>Culvert Repairs at Waipio Stream</u> <u>Project No. ER-24(001)6</u>

Scale: 1"=10' Date: May 2021

SHEET No. *R-5* OF 6 SHEETS

Scale: 1"=10'