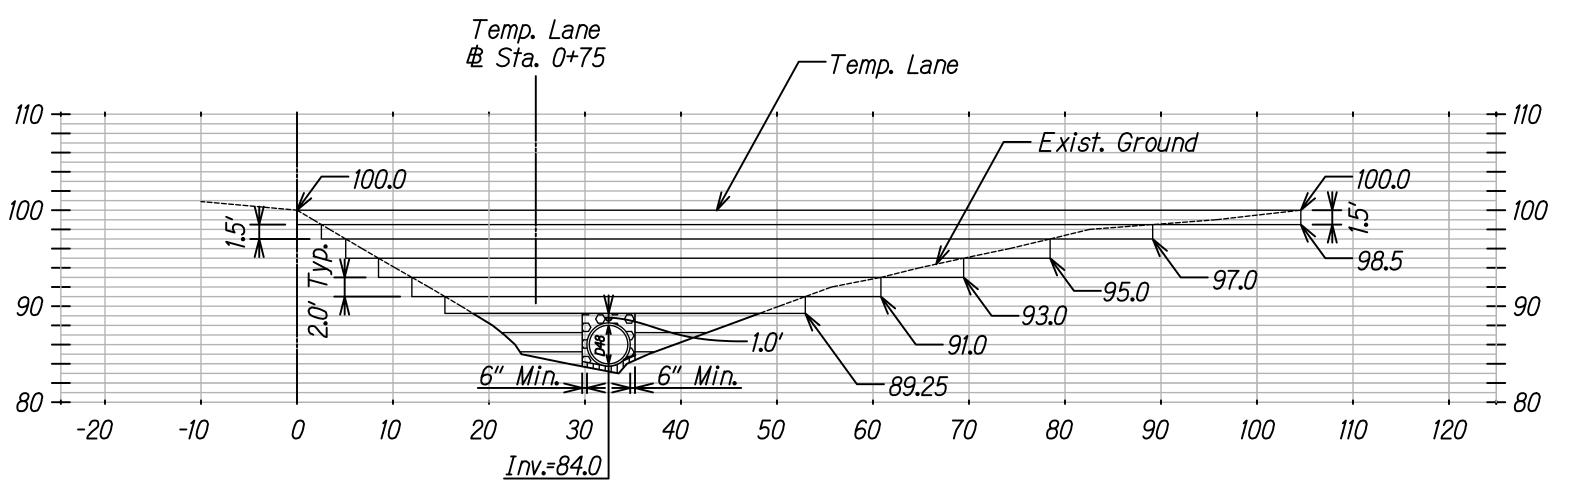

### PROFILE - TEMPORARY LANE SECTION B-B Scale: 1"=10'

PROFILE - TEMPORARY LANE SECTION C-C Scale: 1"=10'

Scale 1" = 10'

FED. ROAD DIST. NO. FEDERAL AID PROJ. NO. FISCAL YEAR SHEETS 2021 HAW. ER-24(001)6 *52* 

# TEMPORARY LANE

**PROFILES** 

HANA HIGHWAY EMERGENCY <u>Culvert Repairs at Waipio Stream</u> <u>Project No. ER-24(001)6</u>

Scale: 1"=10' Date: May 2021

SHEET No. *R-5* OF 6 SHEETS

Scale: 1"=10'