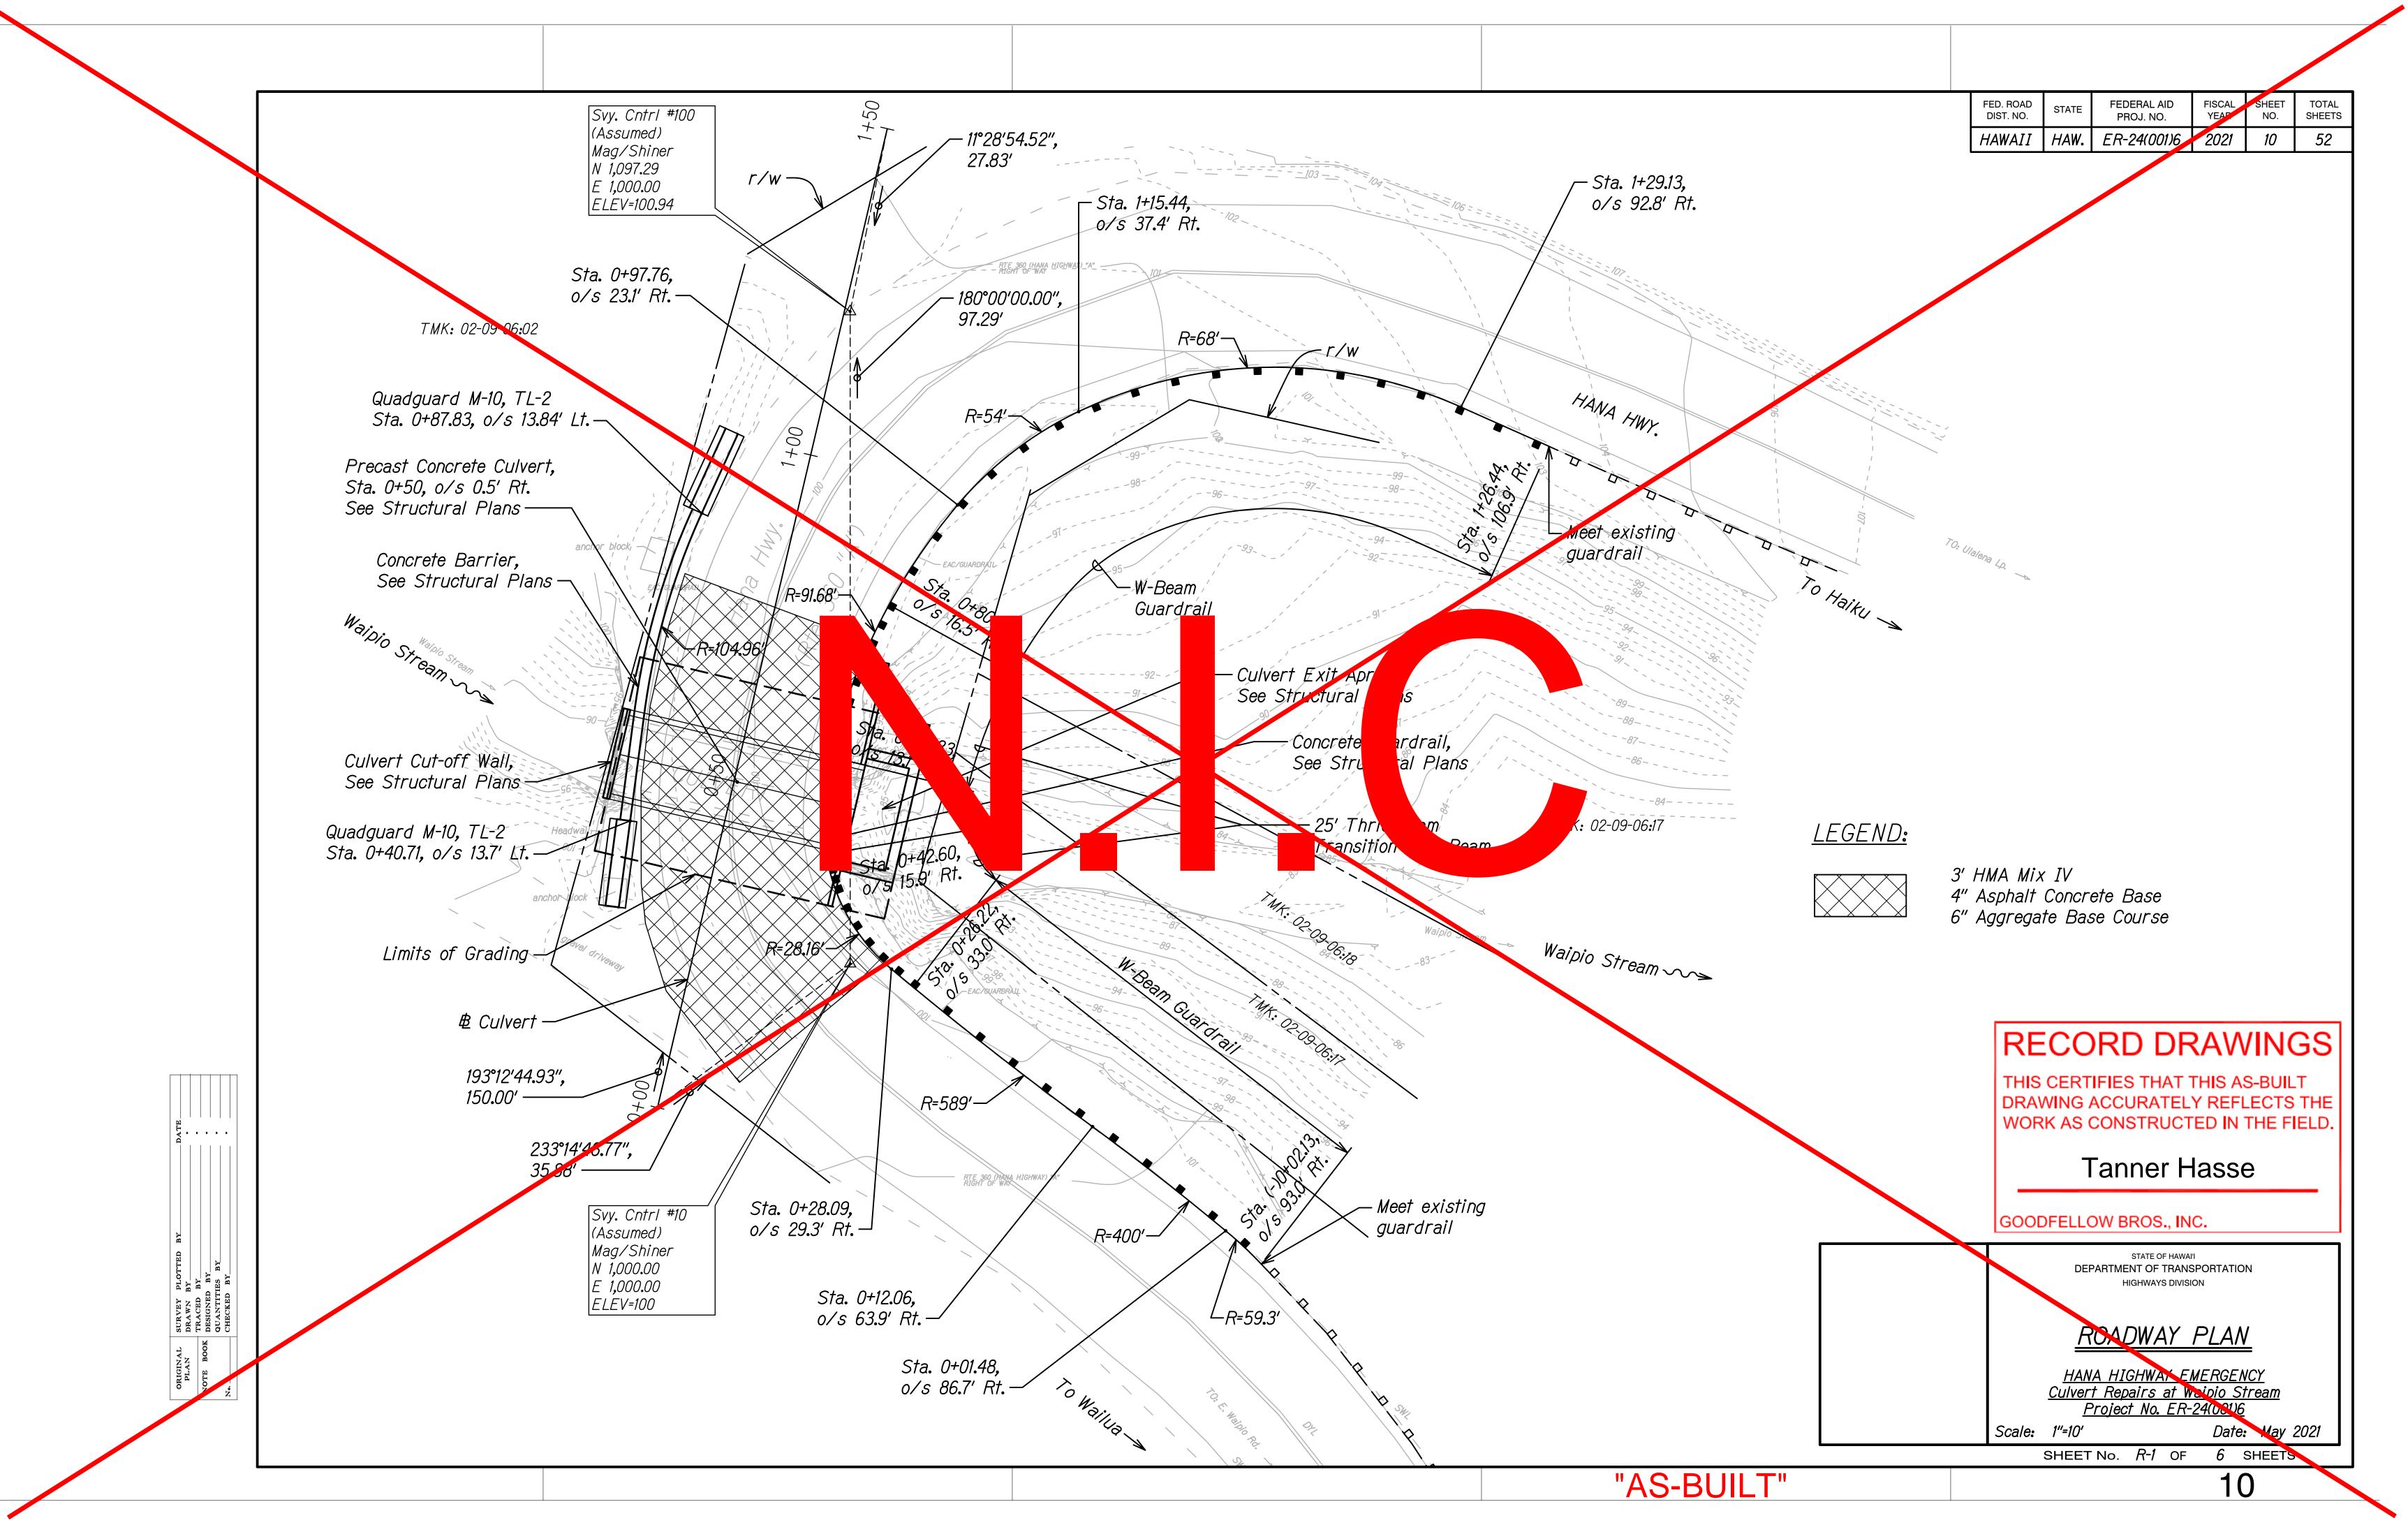

## RECORD DRAWINGS

THIS CERTIFIES THAT THIS AS-BUILT DRAWING ACCURATELY REFLECTS THE WORK AS CONSTRUCTED IN THE FIELD.

Tanner Hasse

GOODFELLOW BROS., INC.

STATE OF HAWAI'I DEPARTMENT OF TRANSPORTATION HIGHWAYS DIVISION

# TEMPORARY LANE

**PROFILES** 

HANA HIGHWAY EMERGENCY <u>Culvert Repairs at Waipio Stream</u> <u>Project No. ER-24(001)6</u>

Scale: 1"=10' Date: May 2021

SHEET No. *R-5* OF 6 SHEETS

Scale: 1"=10'