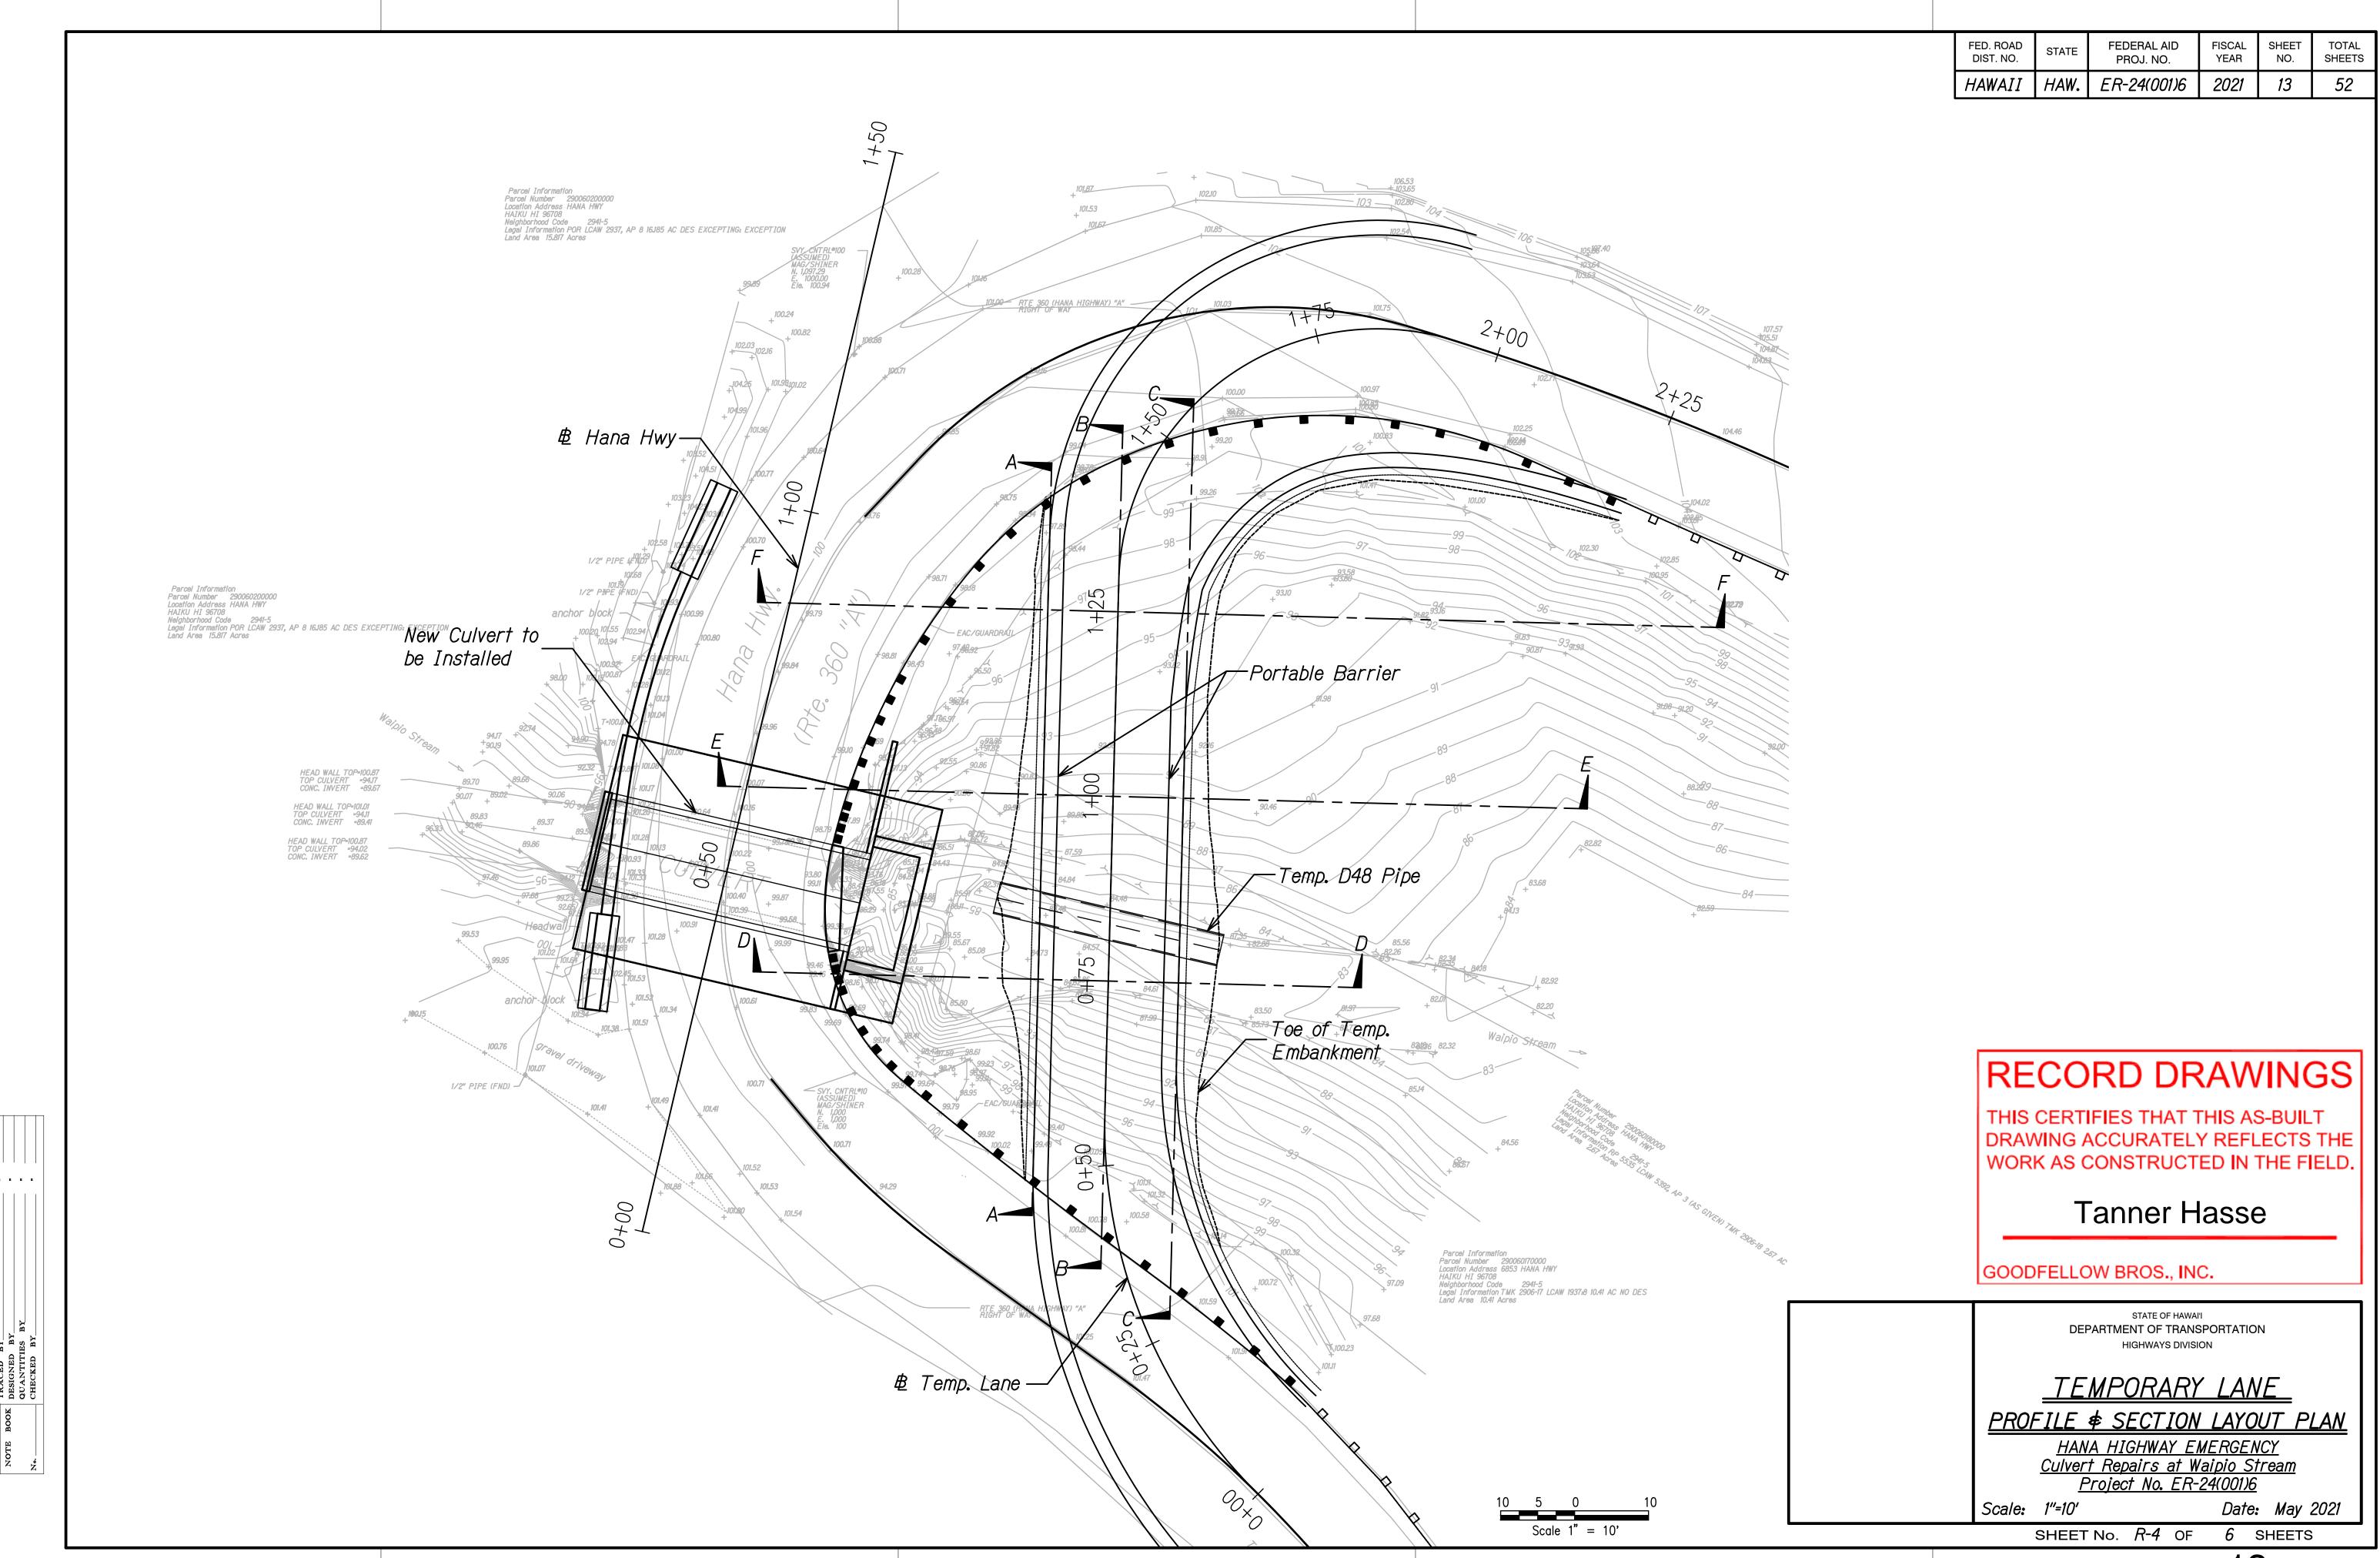

## RECORD DRAWINGS

THIS CERTIFIES THAT THIS AS-BUILT DRAWING ACCURATELY REFLECTS THE WORK AS CONSTRUCTED IN THE FIELD.

Tanner Hasse

GOODFELLOW BROS., INC.

STATE OF HAWAI'I DEPARTMENT OF TRANSPORTATION HIGHWAYS DIVISION

### TEMPORARY LANE TRANSVERSE SECTIONS

HANA HIGHWAY EMERGENCY
Culvert Repairs at Waipio Stream
Project No. ER-24(001)6

Scale: 1"=10' SHEET No. *R-6* OF

6 SHEETS

Date: May 2021