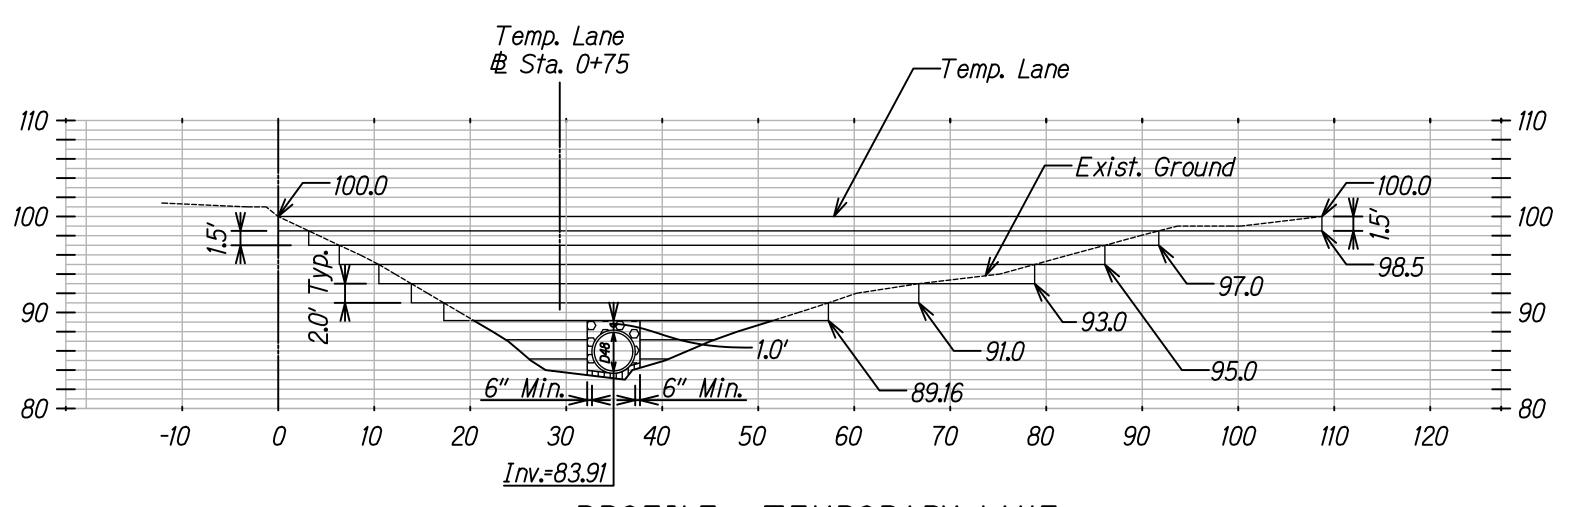

## PROFILE - TEMPORARY LANE SECTION A-A Scale: 1"=10'



### PROFILE - TEMPORARY LANE SECTION B-B Scale: 1"=10'



PROFILE - TEMPORARY LANE SECTION C-C Scale: 1"=10'

Scale 1" = 10'

FED. ROAD DIST. NO. FEDERAL AID PROJ. NO. FISCAL YEAR SHEETS 2021 HAW. ER-24(001)6 *52* 

#### <u>LEGEND</u>

3B Fine Fill

6" Min. Bedding Material

## RECORD DRAWINGS

THIS CERTIFIES THAT THIS AS-BUILT DRAWING ACCURATELY REFLECTS THE WORK AS CONSTRUCTED IN THE FIELD.

Tanner Hasse

GOODFELLOW BROS., INC.

STATE OF HAWAI'I DEPARTMENT OF TRANSPORTATION HIGHWAYS DIVISION

# TEMPORARY LANE

**PROFILES** 

HANA HIGHWAY EMERGENCY <u>Culvert Repairs at Waipio Stream</u> <u>Project No. ER-24(001)6</u>

Scale: 1"=10' Date: May 2021

SHEET No. *R-5* OF 6 SHEETS









Scale: 1"=10'



## RECORD DRAWINGS

THIS CERTIFIES THAT THIS AS-BUILT DRAWING ACCURATELY REFLECTS THE WORK AS CONSTRUCTED IN THE FIELD.

Tanner Hasse

GOODFELLO