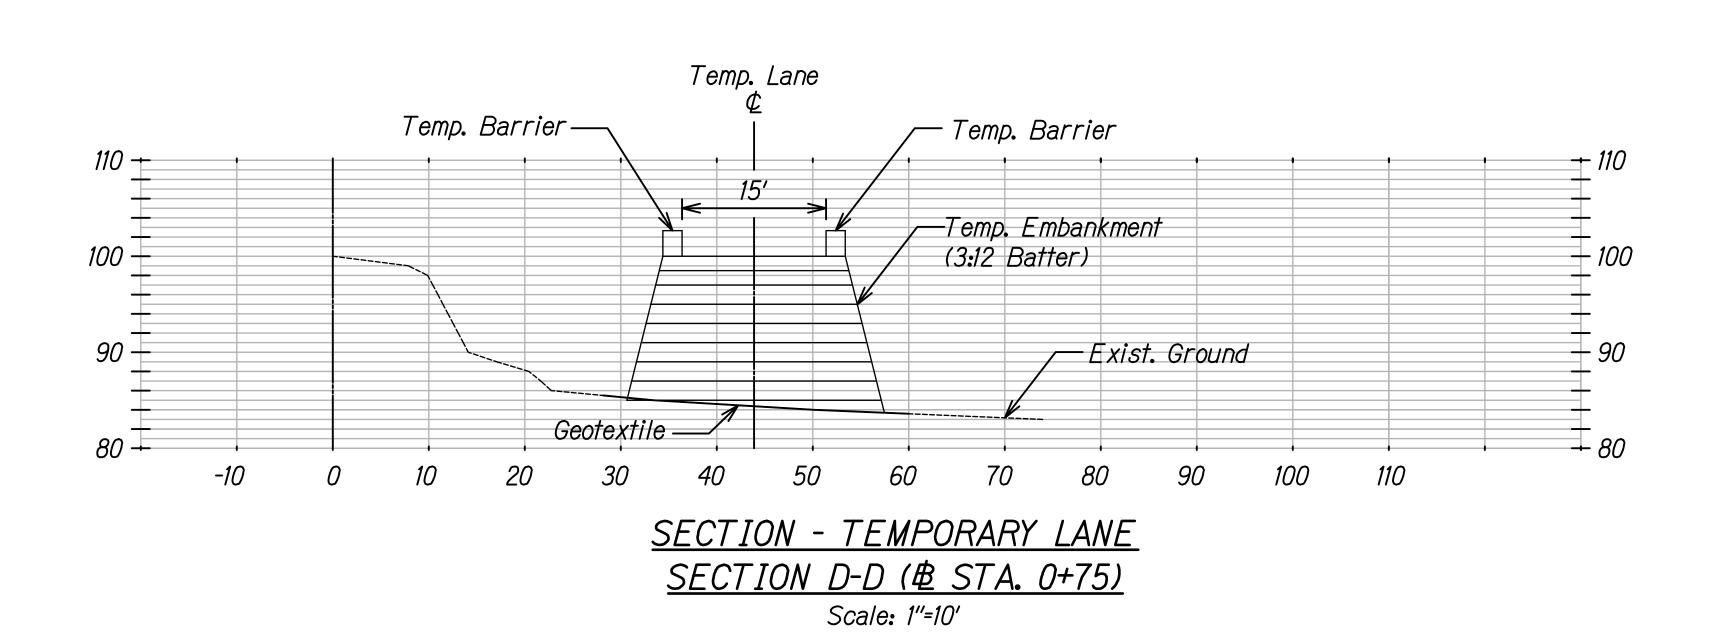

### TEMPORARY LANE TRANSVERSE SECTIONS

HANA HIGHWAY EMERGENCY
Culvert Repairs at Waipio Stream
Project No. ER-24(001)6

Scale: 1"=10' SHEET No. *R-6* OF

6 SHEETS

Date: May 2021