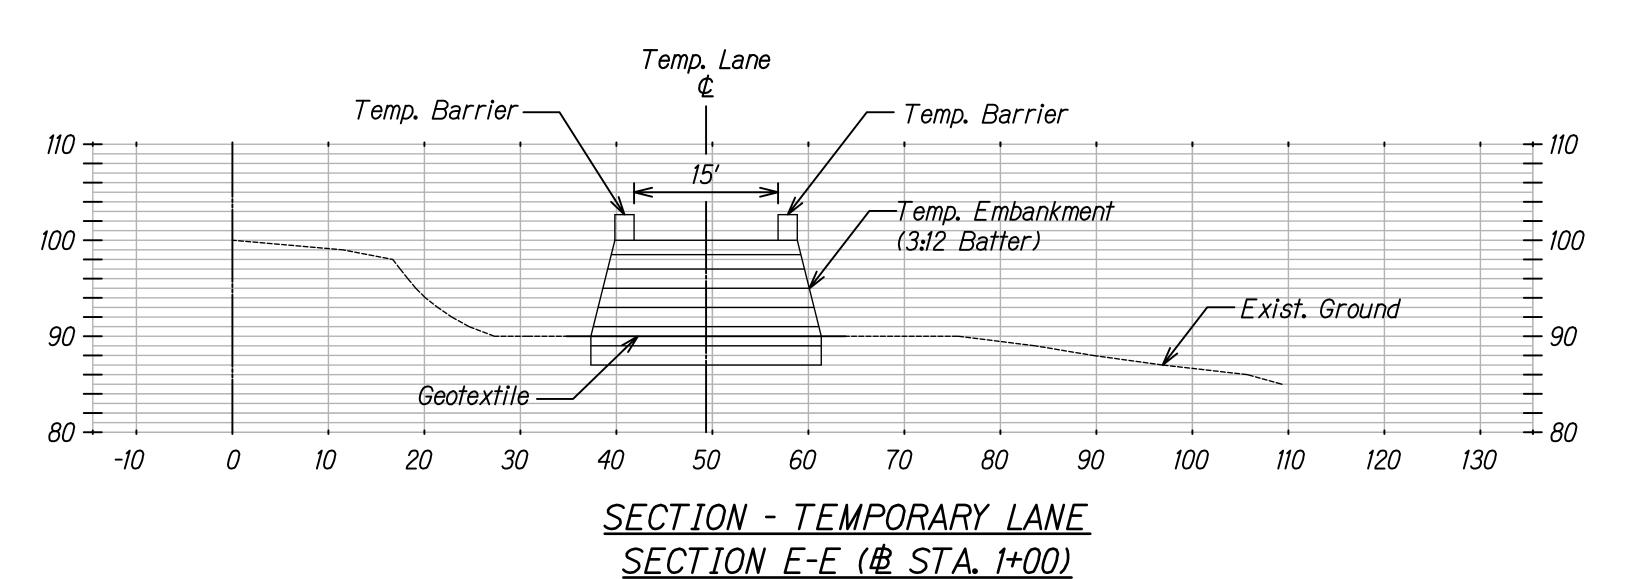

### TEMPORARY LANE TRANSVERSE SECTIONS

HANA HIGHWAY EMERGENCY
Culvert Repairs at Waipio Stream
Project No. ER-24(001)6

Scale: 1"=10' SHEET No. *R-6* OF

6 SHEETS

Date: May 2021