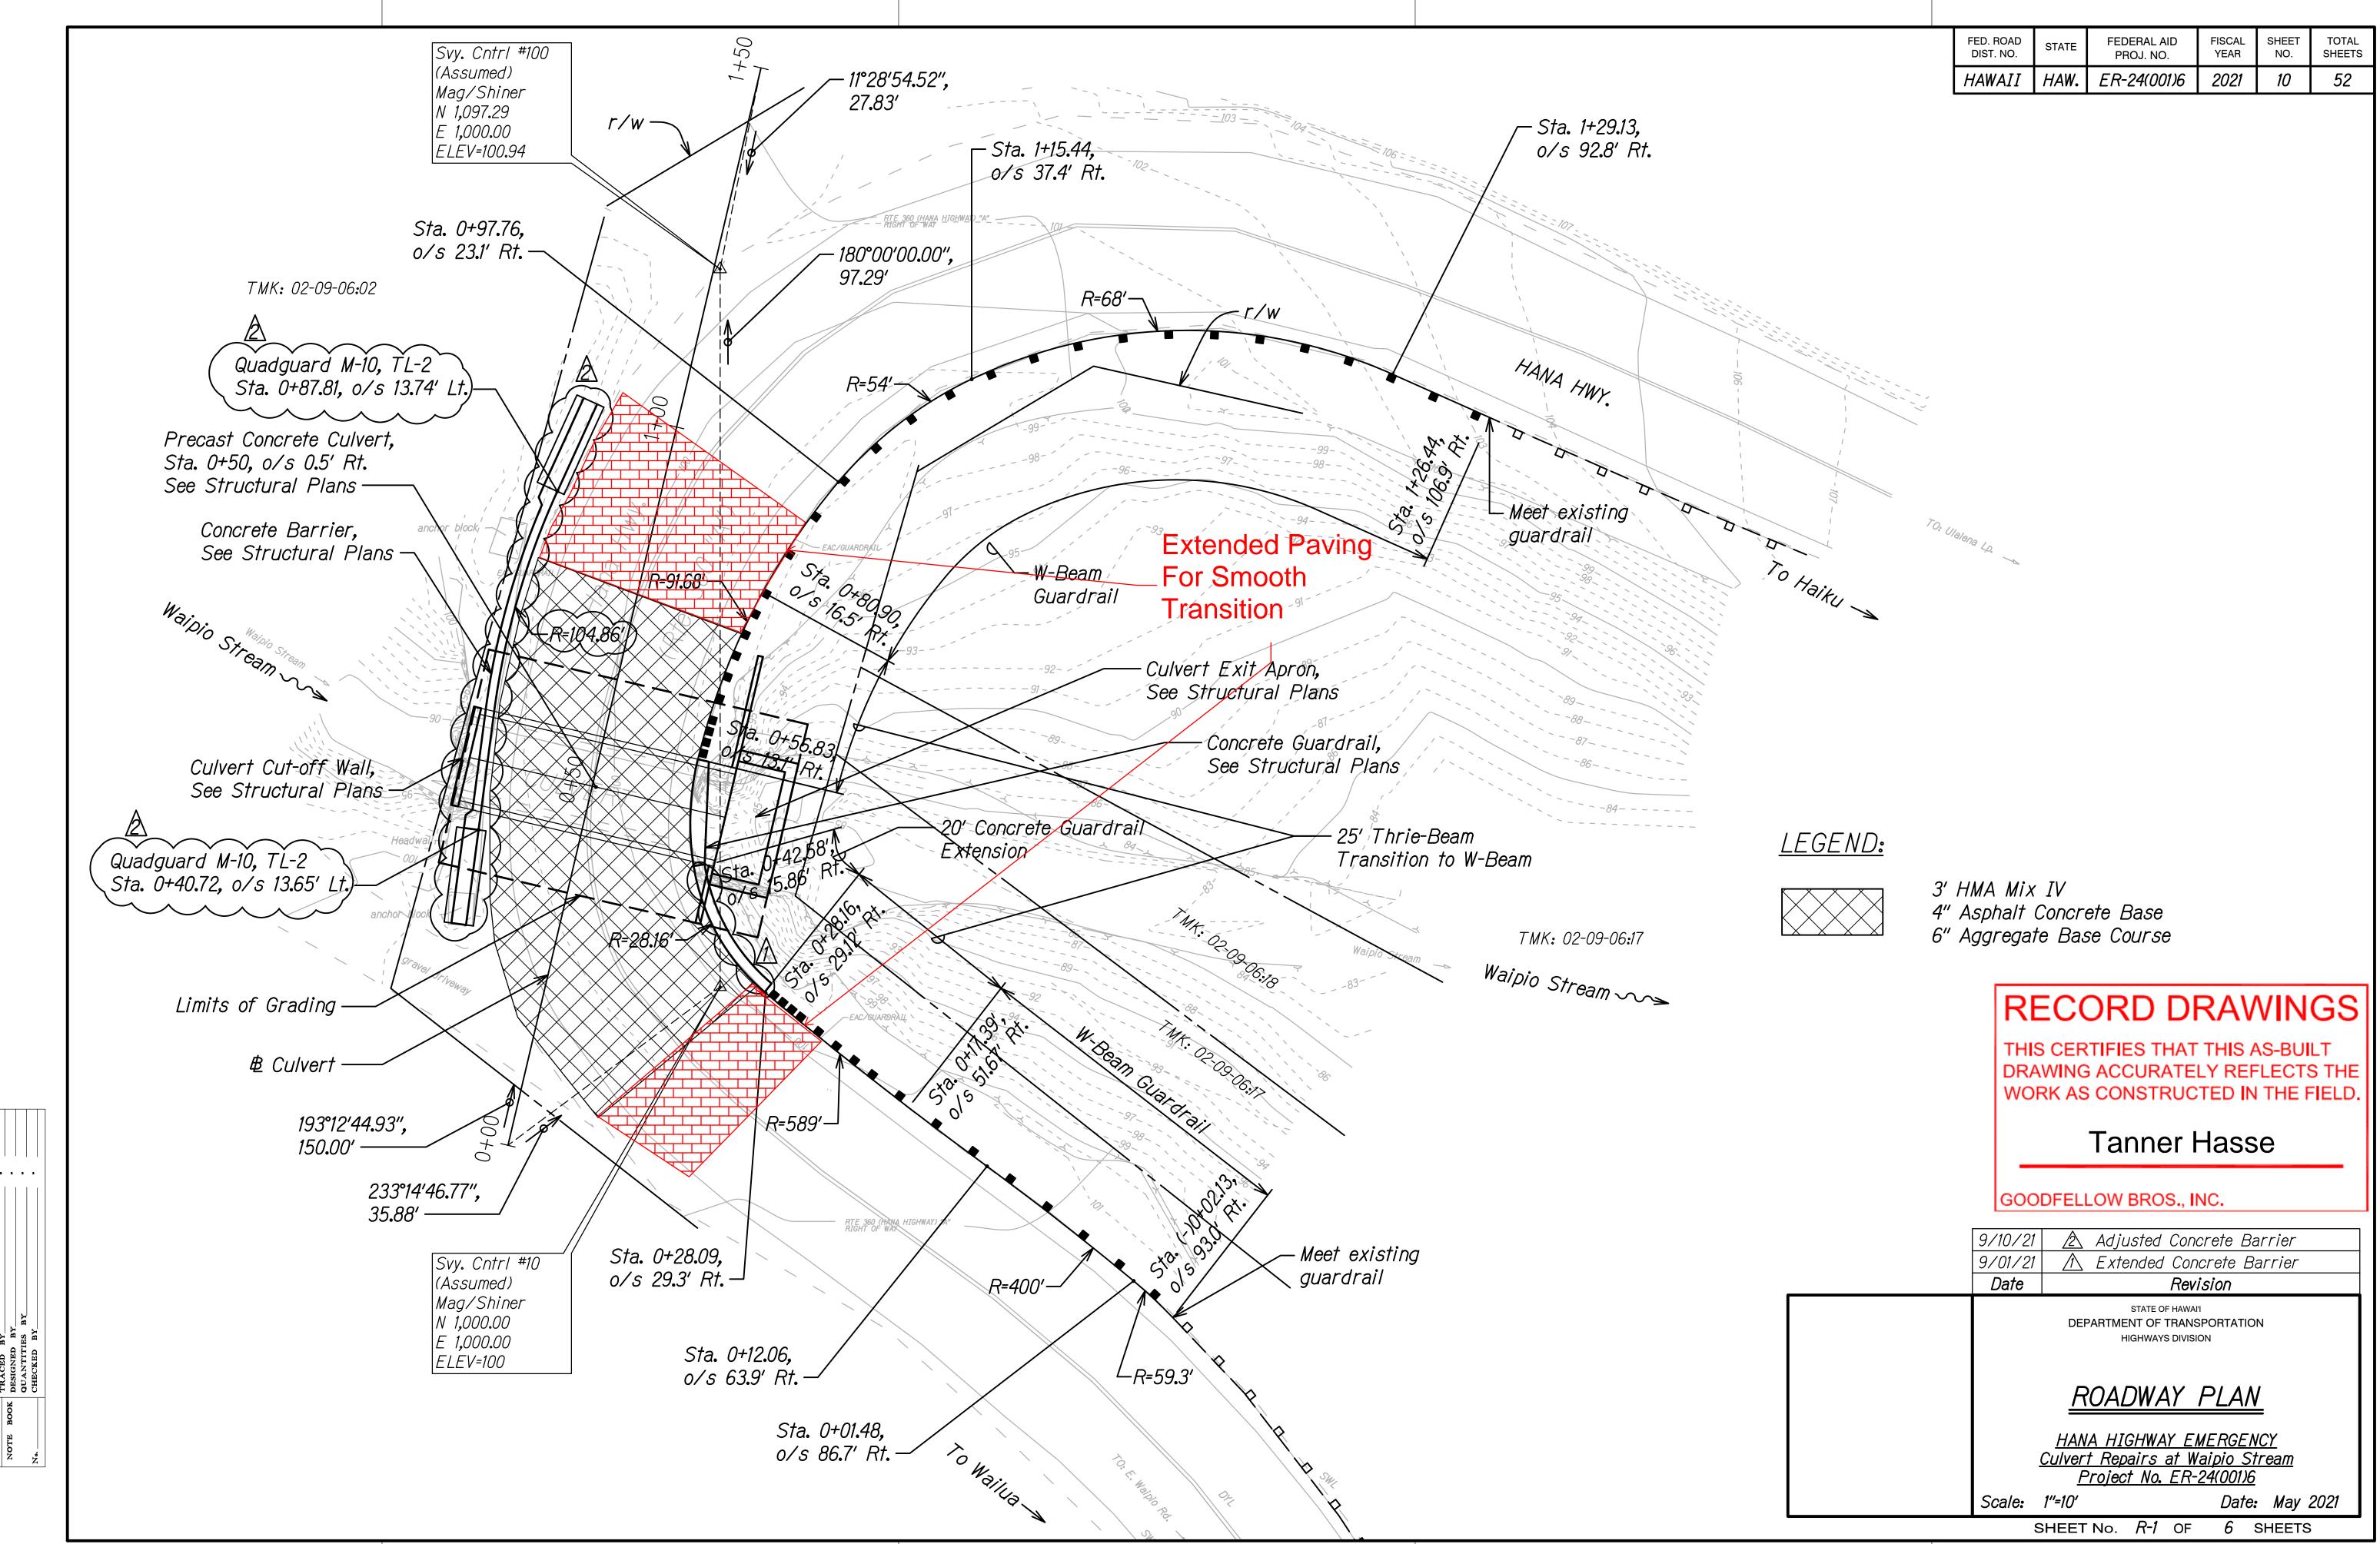

## RECORD DRAWINGS

THIS CERTIFIES THAT THIS AS-BUILT DRAWING ACCURATELY REFLECTS THE WORK AS CONSTRUCTED IN THE FIELD.

Tanner Hasse

GOODFELLOW BROS., INC.

STATE OF HAWAI'I DEPARTMENT OF TRANSPORTATION HIGHWAYS DIVISION

# TEMPORARY LANE

**PROFILES** 

HANA HIGHWAY EMERGENCY <u>Culvert Repairs at Waipio Stream</u> <u>Project No. ER-24(001)6</u>

Scale: 1"=10' Date: May 2021

SHEET No. *R-5* OF 6 SHEETS

Scale: 1"=10'