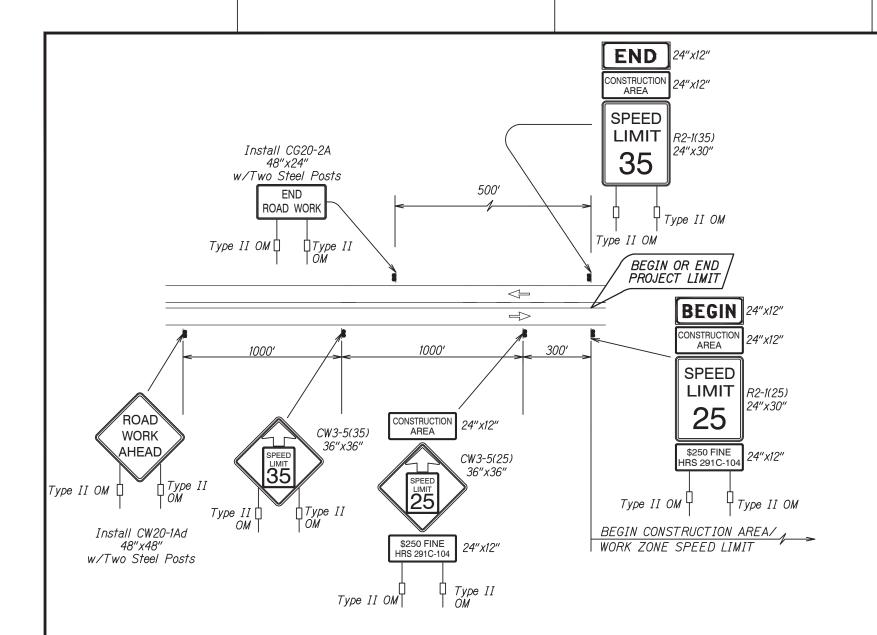

## Work Zone Notes:

- 1. This Work Zone Sign Plan is intended for use on long-term stationary work zones/construction phases (3 Days or more). All work zones or construction phases less than 3 days duration will use Traffic Control Plans shown in Section 645 of the Special Provisions.
- 2. All existing regulatory speed limit signs within the work zone/project limits shall be covered and work zone speed limit sign assemblies (R2-1(25) and CW3-5(25) with "CONSTRUCTION AREA" and "\$250 FINE HRS 291C-104" Supplemental Signs) shall be displayed during lane closure hours.
- 3. Upon the removal of the lane closure, all work zone speed limit signs shall be covered and existing speed limit signs within the work zone/project limits shall be restored.
- 4. Construction signs shall be installed on both the approaching and trailing ends of each work zone.
- 5. Each construction sign shall have a minimum of two (2) Type II OM. Installation of each Type II OM shall be considered incidental to the various traffic control pay items.
- 6. All work zone speed sign assembly shall be mounted on three (3) 4.00 lbs./ft. galvanized flanged channel sign posts with a sign clearance height of five (5) feet. Sign stiffeners as specified by Standard Plan Sheet TE-02 shall be installed as needed or as directed by the Engineer.
- 7. The daily covering and uncovering of existing regulatory speed limit signs along with the installation, maintenance, removal and daily covering and uncovering of work zone speed limit sign assemblies shall be considered incidental to the various traffic control pay items.

TYPICAL DETAIL FOR CONSTRUCTION SIGNS
ON TWO LANE OR MULTILANE UNDIVIDED LOW SPEED HIGHWAY

STATE OF HAWAI'I DEPARTMENT OF TRANSPORTATION HIGHWAYS DIVISION

<u>UNDIVIDED HIGHWAY WORK ZONE</u> <u>SIGNING PLAN NOTES & DETAILS</u>