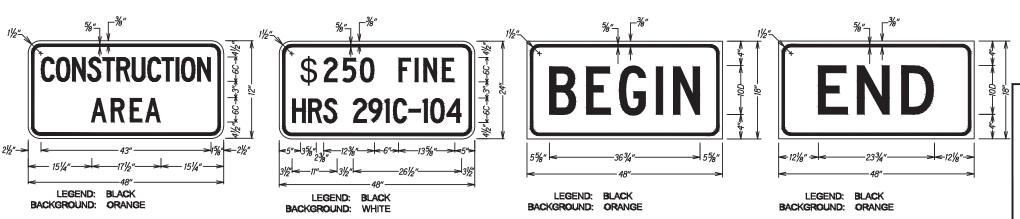

## Work Zone Notes:

- 1. This Work Zone Sign Plan is intended for use on long-term stationary work zones/construction phases (3 Days or more). All work zones or construction phases less than 3 days duration will use Traffic Control Plans shown in Section 645 of the Special Provisions.
- 2. All existing regulatory speed limit signs within the work zone/project limits shall be covered and work zone speed limit sign assemblies (R2-1(25) and CW3-5(25) with "CONSTRUCTION AREA" and "\$250 FINE HRS 291C-104" Supplemental Signs) shall be displayed during lane closure hours.
- 3. Upon the removal of the lane closure, all work zone speed limit signs shall be covered and existing speed limit signs within the work zone/project limits shall be restored.
- 4. Construction signs shall be installed on both the approaching and trailing ends of each work zone.
- 5. Each construction sign shall have a minimum of two (2) Type II OM. Installation of each Type II OM shall be considered incidental to the various traffic control pay items.
- 6. All work zone speed sign assembly shall be mounted on three (3) 4.00 lbs./ft. galvanized flanged channel sign posts with a sign clearance height of five (5) feet. Sign stiffeners as specified by Standard Plan Sheet TE-02 shall be installed as needed or as directed by the Engineer.
- 7. The daily covering and uncovering of existing regulatory speed limit signs along with the installation, maintenance, removal and daily covering and uncovering of work zone speed limit sign assemblies shall be considered incidental to the various traffic control pay items.