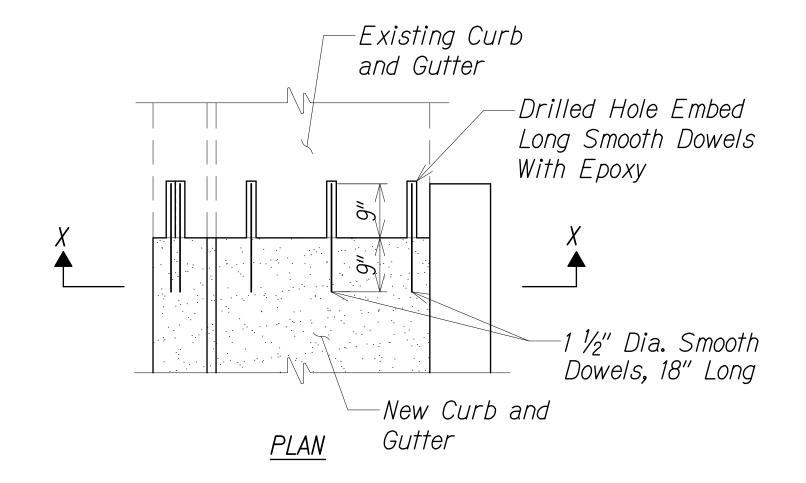

| FED. ROAD<br>DIST. NO. | STATE | PROJ. NO. | FISCAL<br>YEAR | SHEET<br>NO. | TOTAL<br>SHEETS |
|------------------------|-------|-----------|----------------|--------------|-----------------|
| HAWAII                 | HAW.  | 31A-02-17 | 2018           | 16           | 29              |





SECTION X-X

## TYPICAL CURB, GUTTER \$ SIDEWALK TRANSITION DETAILS NOT TO SCALE





## TEMPORARY SEDIMENT BARRIER AT CATCH BASIN

NOT TO SCALE



## TEMPORARY ROADWAY SWALE EROSION PROTECTION

NOT TO SCALE



STATE OF HAWAI'I
DEPARTMENT OF TRANSPORTATION

## MISCELLANEOUS DETAILS

Piilani Highway Improvements Vicinity of Kulanihakoi Street Project No. 31A-02-17

Date: Mar 2018 C-15 **of** 24 SHEETS

16