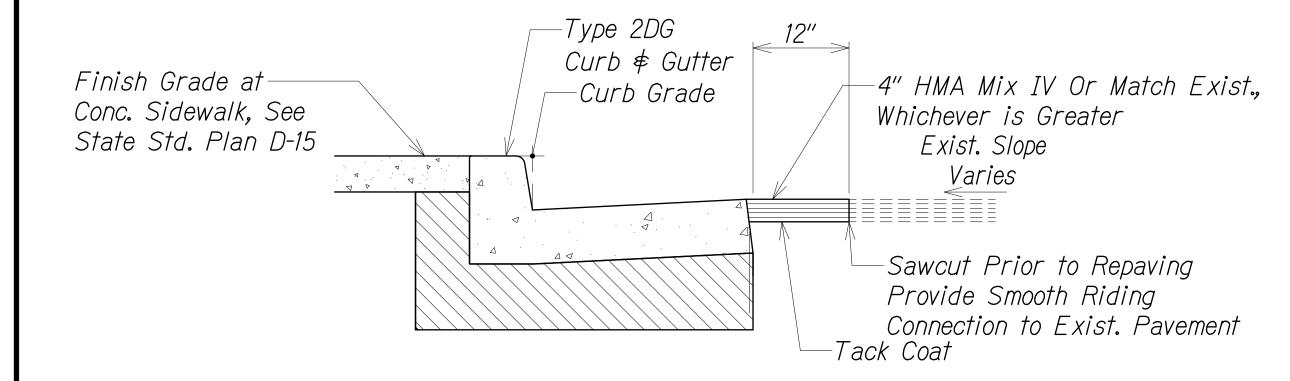

| FED. ROAD<br>DIST. NO. | STATE | PROJ. NO. | FISCAL<br>YEAR | SHEET<br>NO. | TOTAL<br>SHEETS |
|------------------------|-------|-----------|----------------|--------------|-----------------|
| HAWAII                 | HAW.  | 31A-02-17 | 2018           | 16           | 29              |





SECTION X-X

## TYPICAL CURB, GUTTER \$ SIDEWALK TRANSITION DETAILS NOT TO SCALE





## TEMPORARY SEDIMENT BARRIER AT CATCH BASIN

NOT TO SCALE



## TEMPORARY ROADWAY SWALE EROSION PROTECTION

NOT TO SCALE



STATE OF HAWAI'I
DEPARTMENT OF TRANSPORTATION

## MISCELLANEOUS DETAILS

Piilani Highway Improvements Vicinity of Kulanihakoi Street Project No. 31A-02-17

Date: Mar 2018 C-15 **of** 24 SHEETS

16