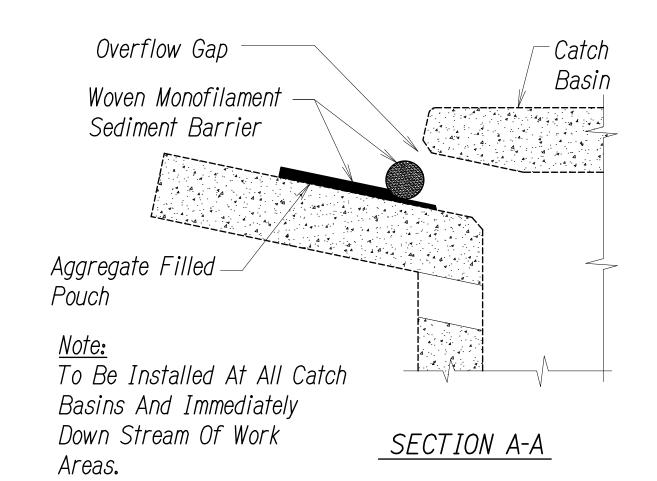

| FED. ROAD<br>DIST. NO. | STATE | PROJ. NO. | FISCAL<br>YEAR | SHEET<br>NO. | TOTAL<br>SHEETS |
|------------------------|-------|-----------|----------------|--------------|-----------------|
| HAWAII                 | HAW.  | 31A-02-17 | 2018           | 16           | 29              |





SECTION X-X

## TYPICAL CURB, GUTTER \$ SIDEWALK TRANSITION DETAILS NOT TO SCALE





## TEMPORARY SEDIMENT BARRIER AT CATCH BASIN

NOT TO SCALE



## TEMPORARY ROADWAY SWALE EROSION PROTECTION

NOT TO SCALE



STATE OF HAWAI'I
DEPARTMENT OF TRANSPORTATION

## MISCELLANEOUS DETAILS

Piilani Highway Improvements Vicinity of Kulanihakoi Street Project No. 31A-02-17

Date: Mar 2018 C-15 **of** 24 SHEETS

16