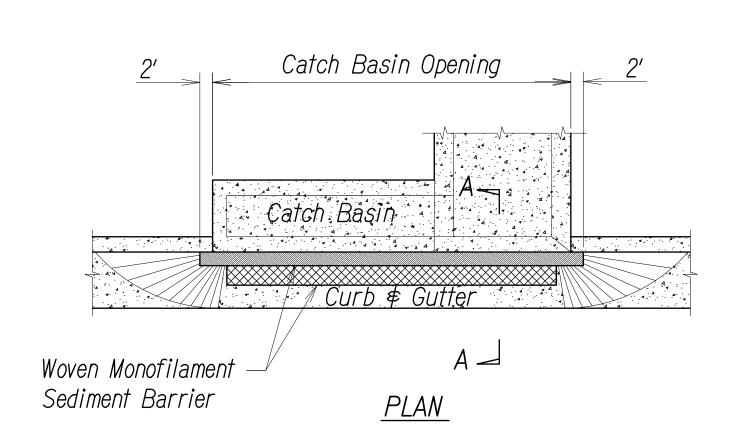

| FED. ROAD<br>DIST. NO. | STATE | PROJ. NO. | FISCAL<br>YEAR | SHEET<br>NO. | TOTAL<br>SHEETS |
|------------------------|-------|-----------|----------------|--------------|-----------------|
| HAWAII                 | HAW.  | 31A-02-17 | 2018           | 16           | 29              |





SECTION X-X

## TYPICAL CURB, GUTTER \$ SIDEWALK TRANSITION DETAILS NOT TO SCALE





## TEMPORARY SEDIMENT BARRIER AT CATCH BASIN

NOT TO SCALE



## TEMPORARY ROADWAY SWALE EROSION PROTECTION

NOT TO SCALE



STATE OF HAWAI'I
DEPARTMENT OF TRANSPORTATION

## MISCELLANEOUS DETAILS

Piilani Highway Improvements Vicinity of Kulanihakoi Street Project No. 31A-02-17

Date: Mar 2018 C-15 **of** 24 SHEETS

16