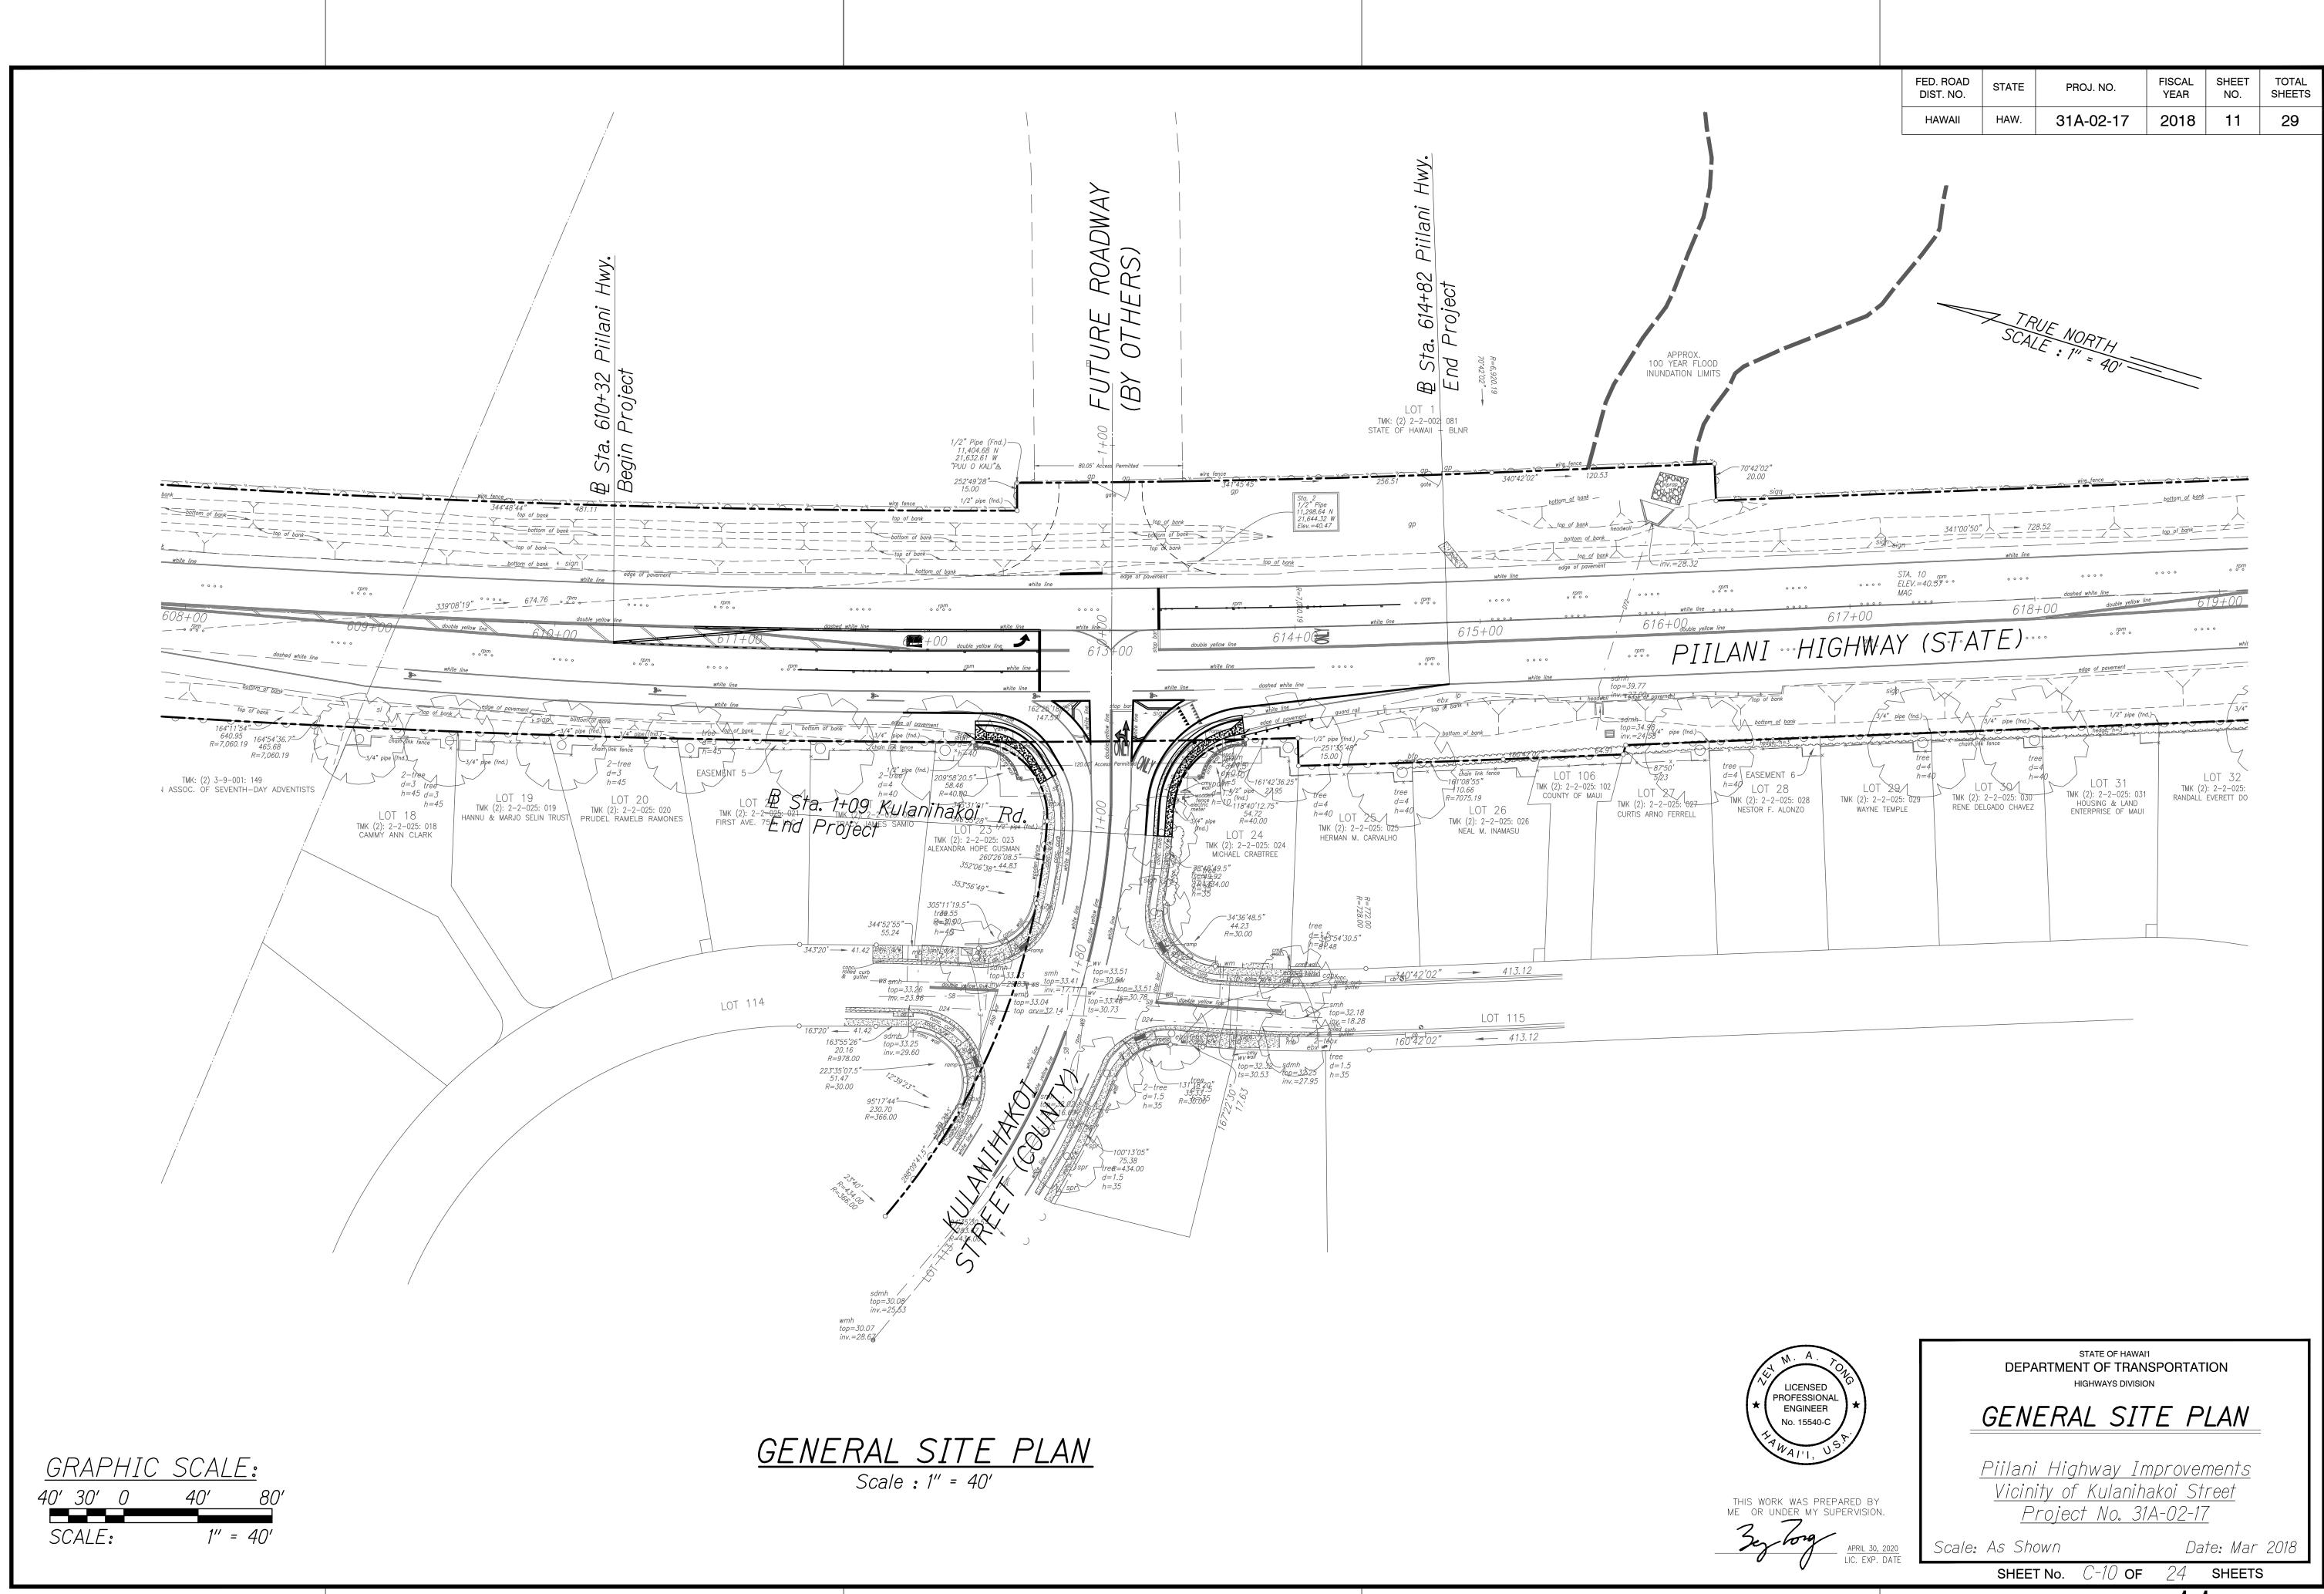

|                                                      |                                                      | - 1 - 1    |
|------------------------------------------------------|------------------------------------------------------|------------|
|                                                      | SHEET No. $C-10$ OF                                  | 24 SHEE    |
| Sey long<br>LiC. EXP. DATE                           | Scale: As Shown                                      | Date: Ma   |
| IIS WORK WAS PREPARED BY<br>OR UNDER MY SUPERVISION. | <u>Vicinity of Kulaniha</u><br><u>Project No. 31</u> |            |
| ANNAI'I, USE                                         | <u>Piilani Highway Im</u>                            | provements |