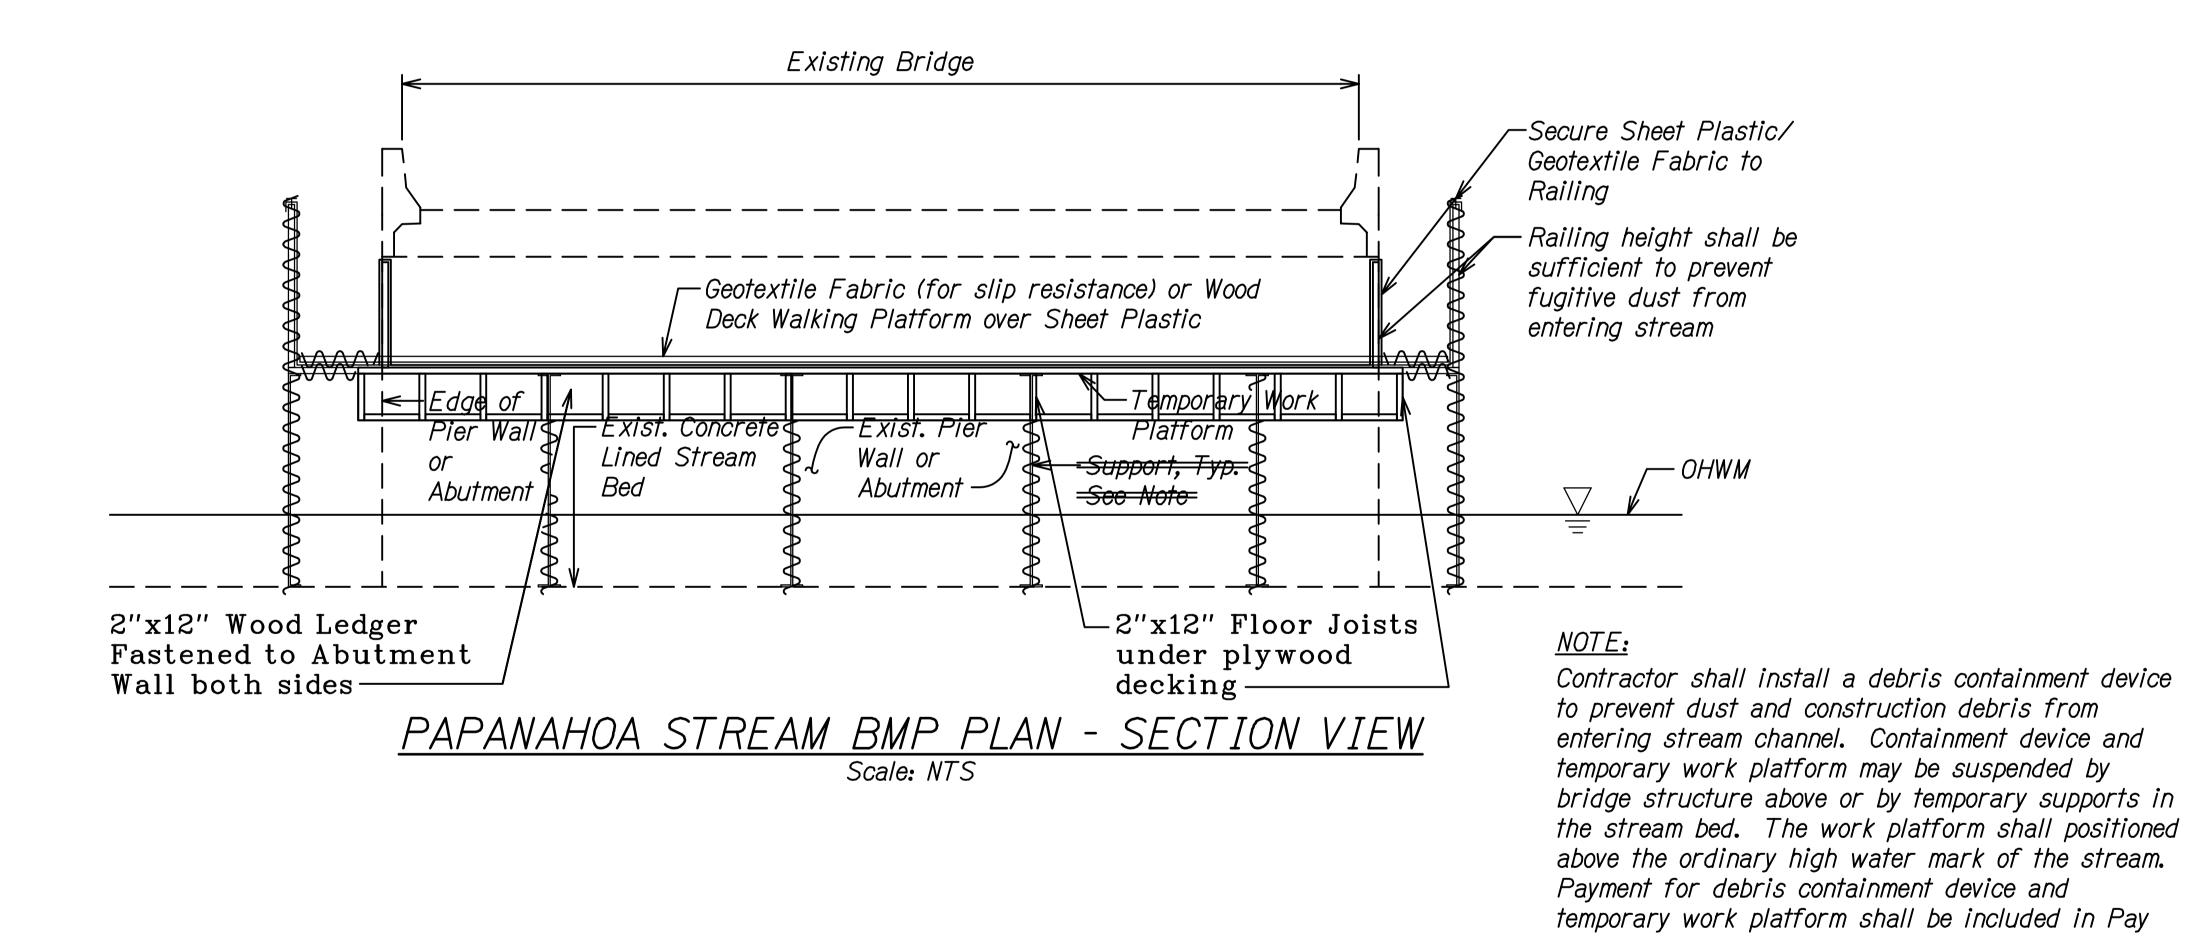

PROFESSIONAL ENGINEER

THIS WORK WAS PREPARED BY ME OR UNDER MY SUPERVISION.

SIGNATURE 04/30/20
EXPIRATION DATE OF THE LICENSE

DEPARTMENT OF TRANSPORTATION HIGHWAYS DIVISION PAPANAHOA STREAM BMP PLAN - SECTION VIEW

STATE OF HAWAI'I

PAPANAHOA STREAM BRIDGE

MAINTENANCE REPAIRS

Proj. No. HWY-M-06-19M

Scale: NTS

Date: Dec. 2019 SHEET No. **E-5** OF **5** SHEETS

Item 209.0100.