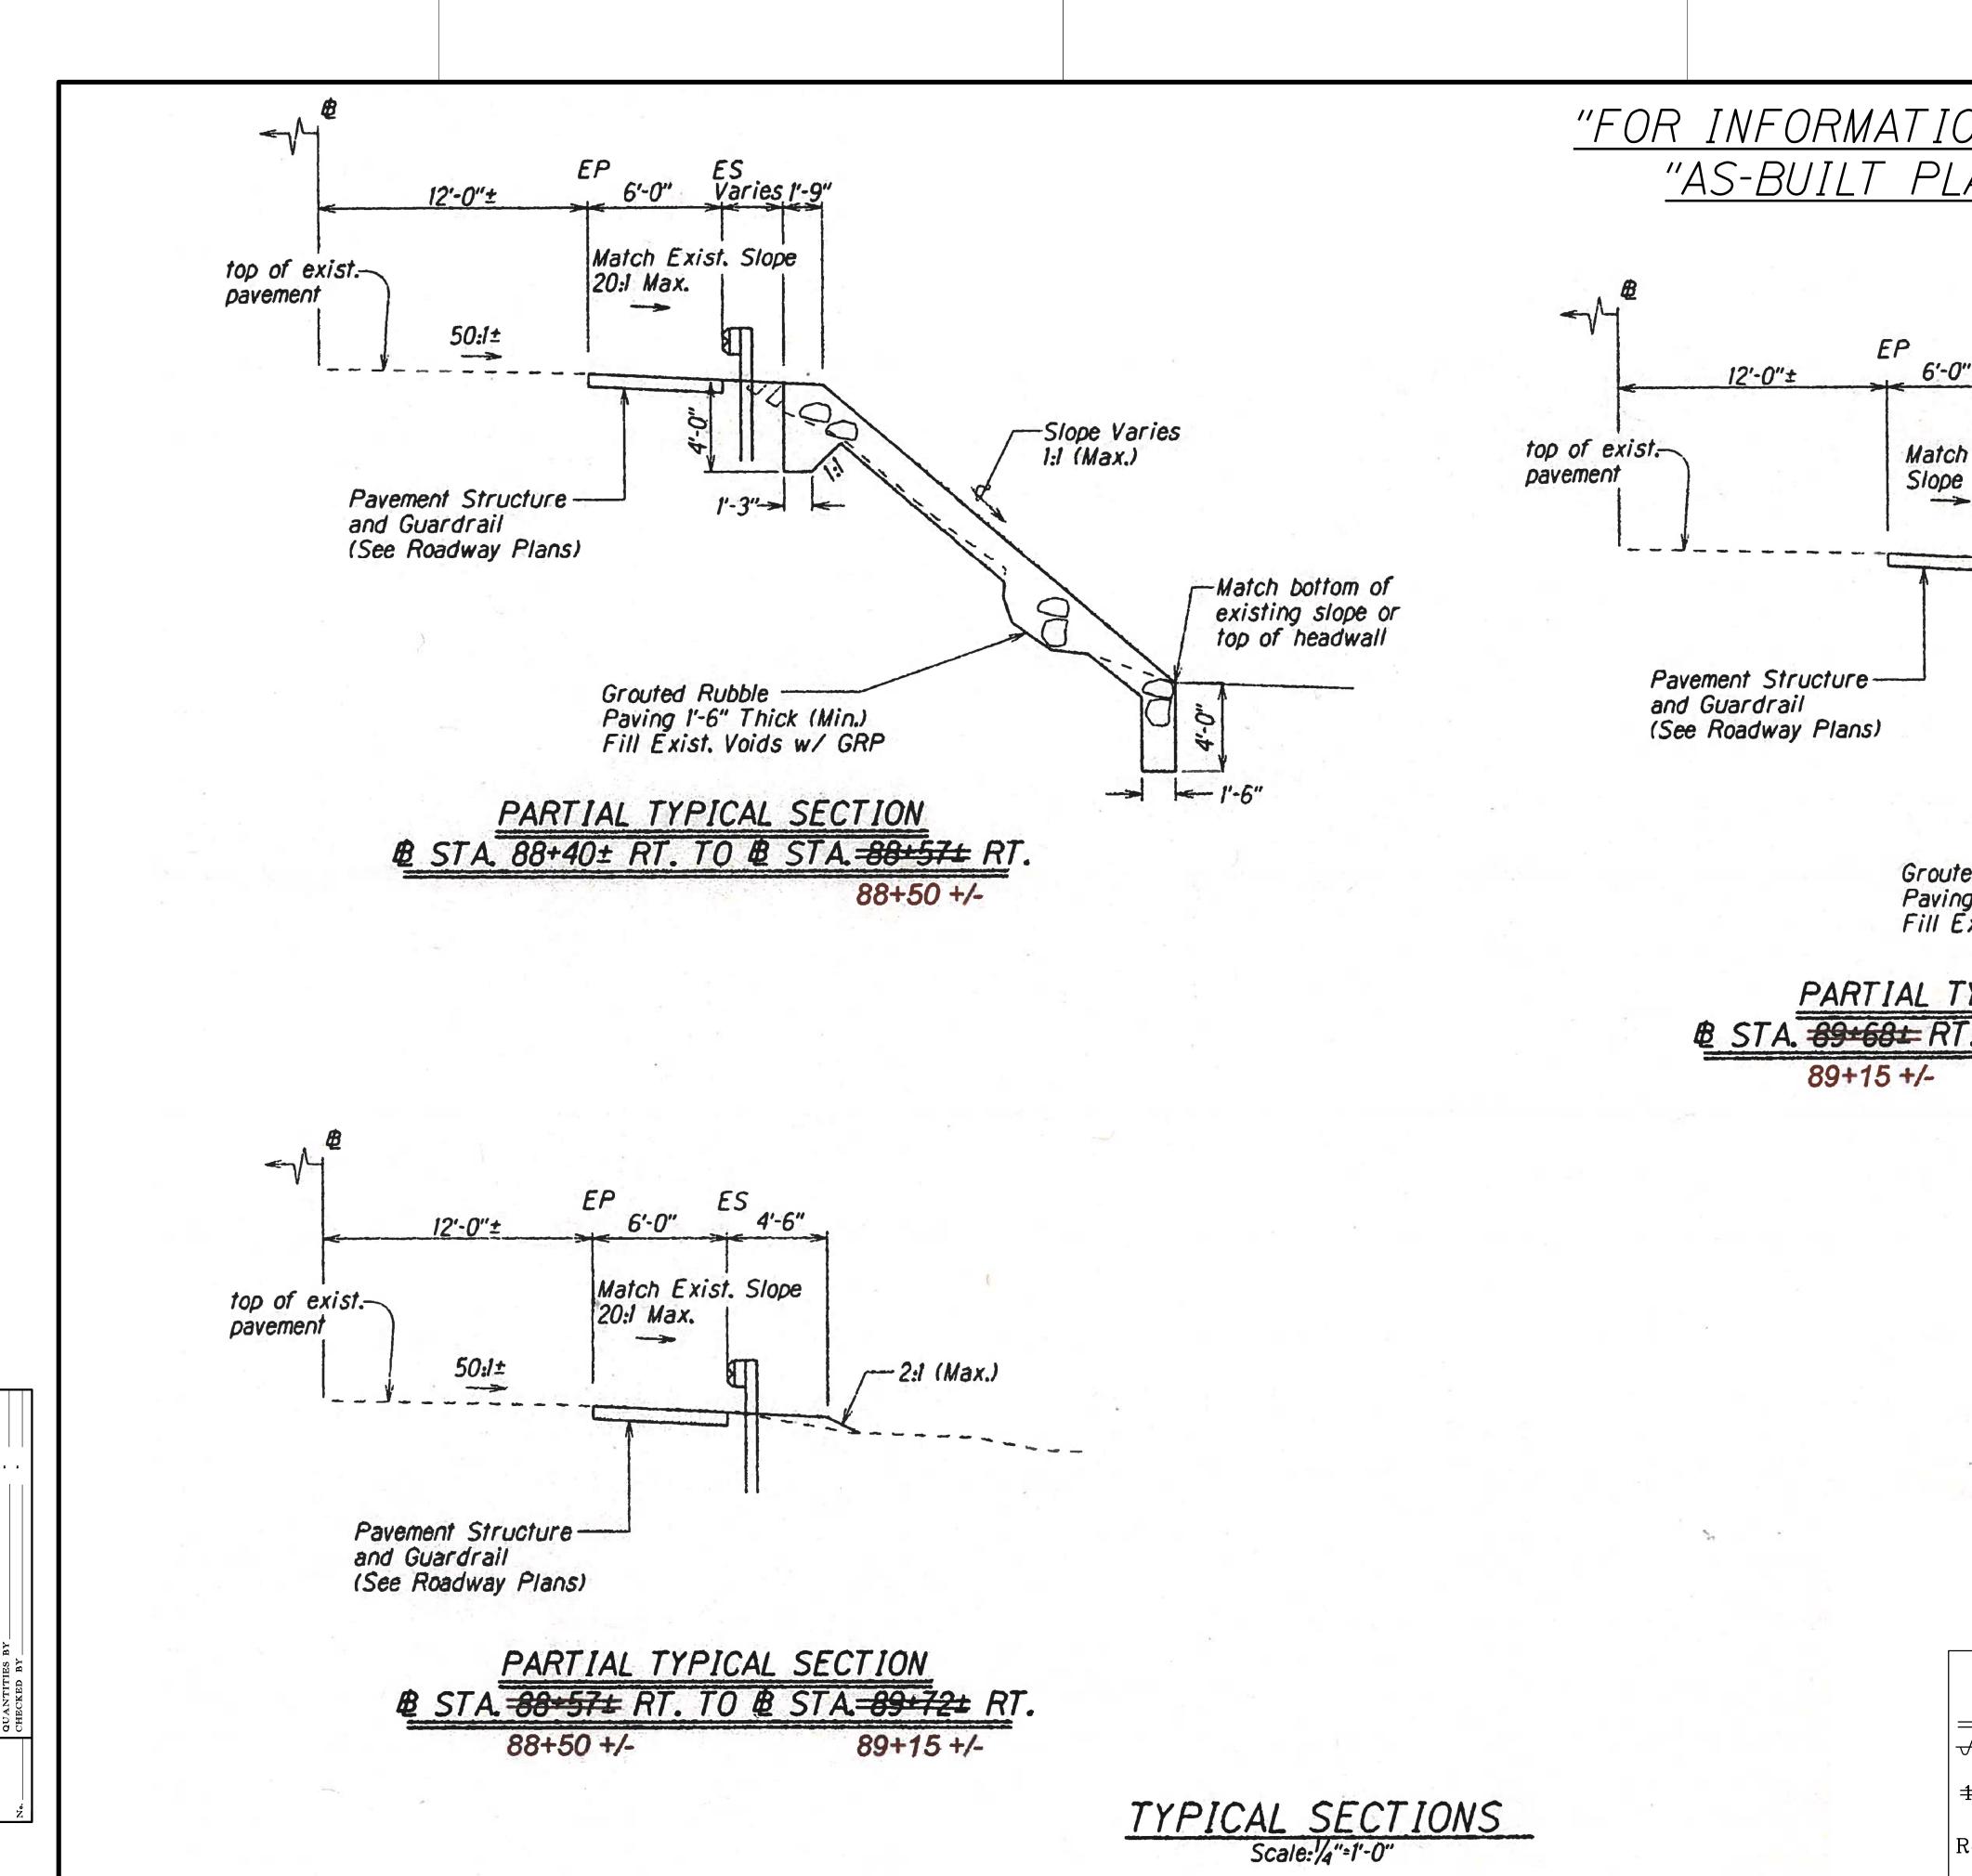

|                                                                                                           |                        |                                                      |                                                                                    |                                                   |              |                 | _ |
|-----------------------------------------------------------------------------------------------------------|------------------------|------------------------------------------------------|------------------------------------------------------------------------------------|---------------------------------------------------|--------------|-----------------|---|
|                                                                                                           |                        |                                                      |                                                                                    |                                                   |              |                 |   |
| ON ONLY"                                                                                                  | FED. ROAD<br>DIST. NO. | STATE                                                | PROJ. NO.                                                                          | FISCAL<br>YEAR                                    | SHEET<br>NO. | TOTAL<br>SHEETS | / |
|                                                                                                           | AS-BUILT PL            | HAW.<br>ANS"                                         | 30C-02-20M<br>HSIP-030-1(45)                                                       | 2022<br>2019                                      | 9<br>28      | 15<br>48        |   |
| TYPICAL SECTION                                                                                           | ries                   | e<br>Install<br>Sta. 9<br>Note:<br>2'-0" r<br>ground | 1 2'-0"x2'-0"<br>0+58 to 91+7.<br>Key shall ex<br>ninimum into                     | Key<br>3 o/s<br>tend<br>existi<br>om of<br>ope or | 30' Ri<br>ng |                 |   |
| 93+00 +/-<br><u>LEGEND FOR</u><br><u>AS-BUILT POSTINGS</u><br>√√√√ Squiggly line for<br>as-built deletion |                        | <u>TY</u>                                            | state of ham<br>rtment of tran<br>highways divi<br><u>PICAL SE</u><br>HIGHWAY CULV | NSPORTA                                           | <u>ON</u>    | EPAIR           |   |
| 100.00Double line for<br>as-built deletionRoadwayText for as-built<br>posting'' A S - BUILT''             |                        |                                                      |                                                                                    |                                                   | M            | 2021            |   |
| AN <sup>-</sup> DULL                                                                                      |                        |                                                      |                                                                                    | č                                                 | ر<br>ا       |                 |   |