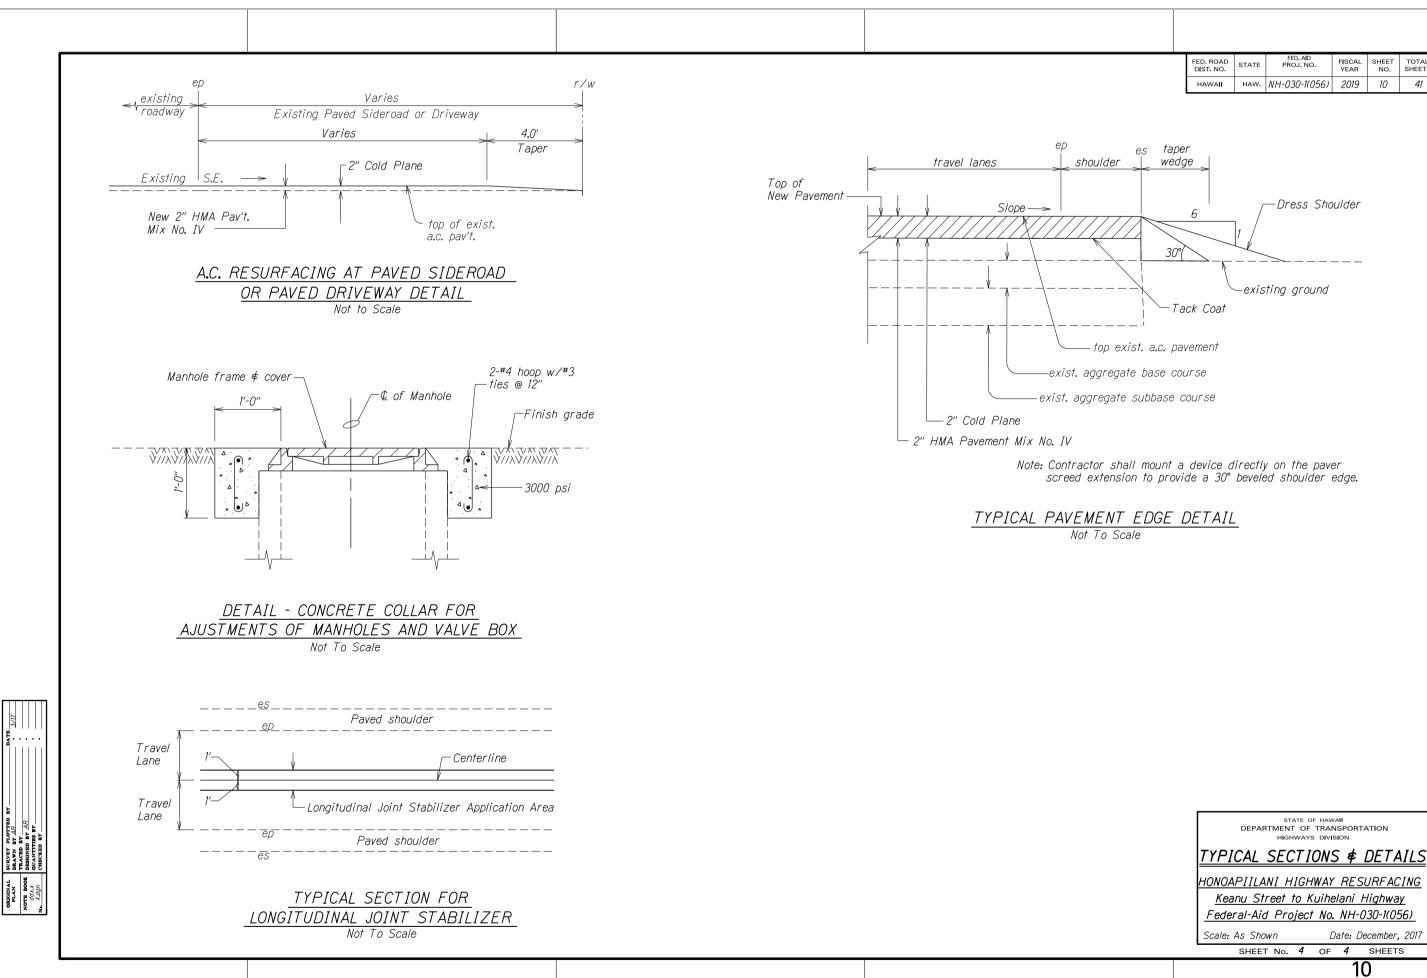

| FED. ROAD<br>DIST. NO. | STATE | FED. AID<br>PROJ. NO. | FISCAL<br>YEAR | SHEET<br>NO. | TOTAL<br>SHEETS |
|------------------------|-------|-----------------------|----------------|--------------|-----------------|
|                        | HA\A/ | NU-020-1(05C)         | 2010           | 10           | <i>A</i> 1      |

| STATE OF HAWAII<br>DEPARTMENT OF TRANSPORTATION<br>HIGHWAYS DIVISION |
|----------------------------------------------------------------------|
| TYPICAL SECTIONS & DETAILS                                           |
| HONOAPIILANI HIGHWAY RESURFACING                                     |
| <u>Keanu Street to Kuihelani Highway</u>                             |
| Federal-Aid Project No. NH-030-1(056)                                |
| Scale: As Shown Date: December, 2017                                 |
| SHEET No. 4 OF 4 SHEETS                                              |
| 10                                                                   |