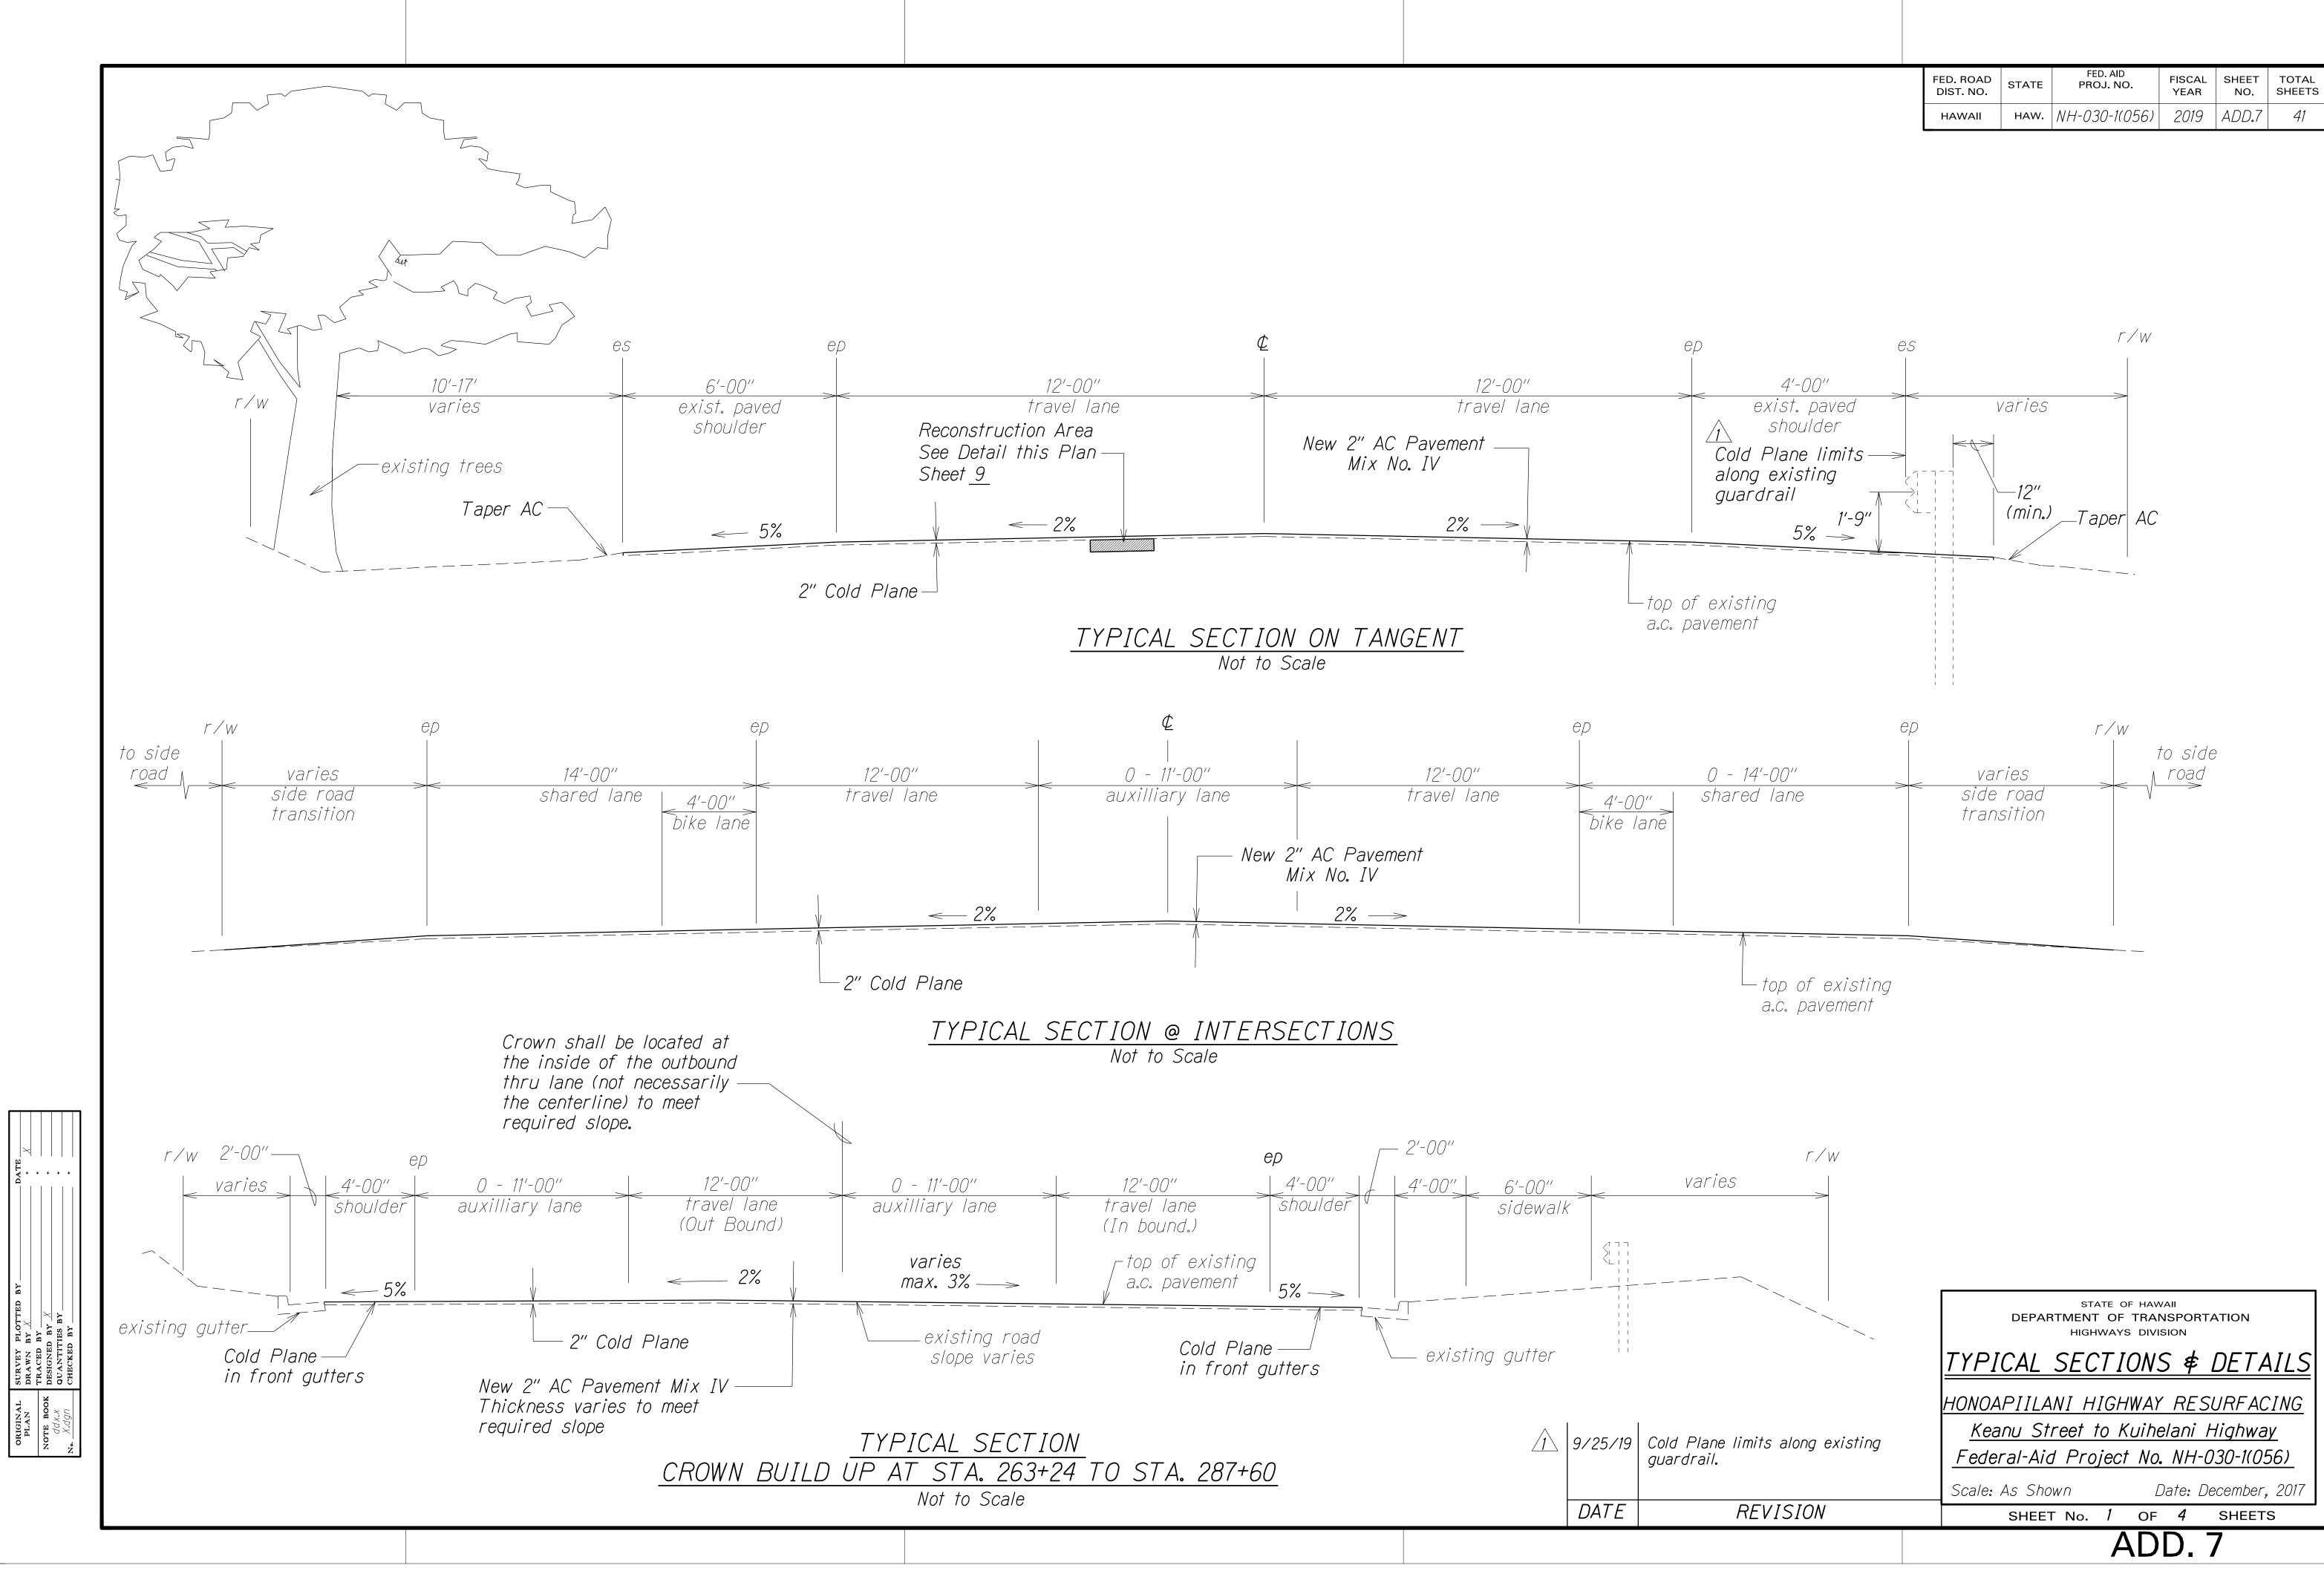

| FED. ROAD | STATE | FED. AID      | FISCAL | SHEET | TOTAL  |
|-----------|-------|---------------|--------|-------|--------|
| DIST. NO. |       | PROJ. NO.     | YEAR   | NO.   | SHEETS |
| HAWAII    | HAW.  | NH-030-1(056) | 2019   | ADD.7 | 41     |