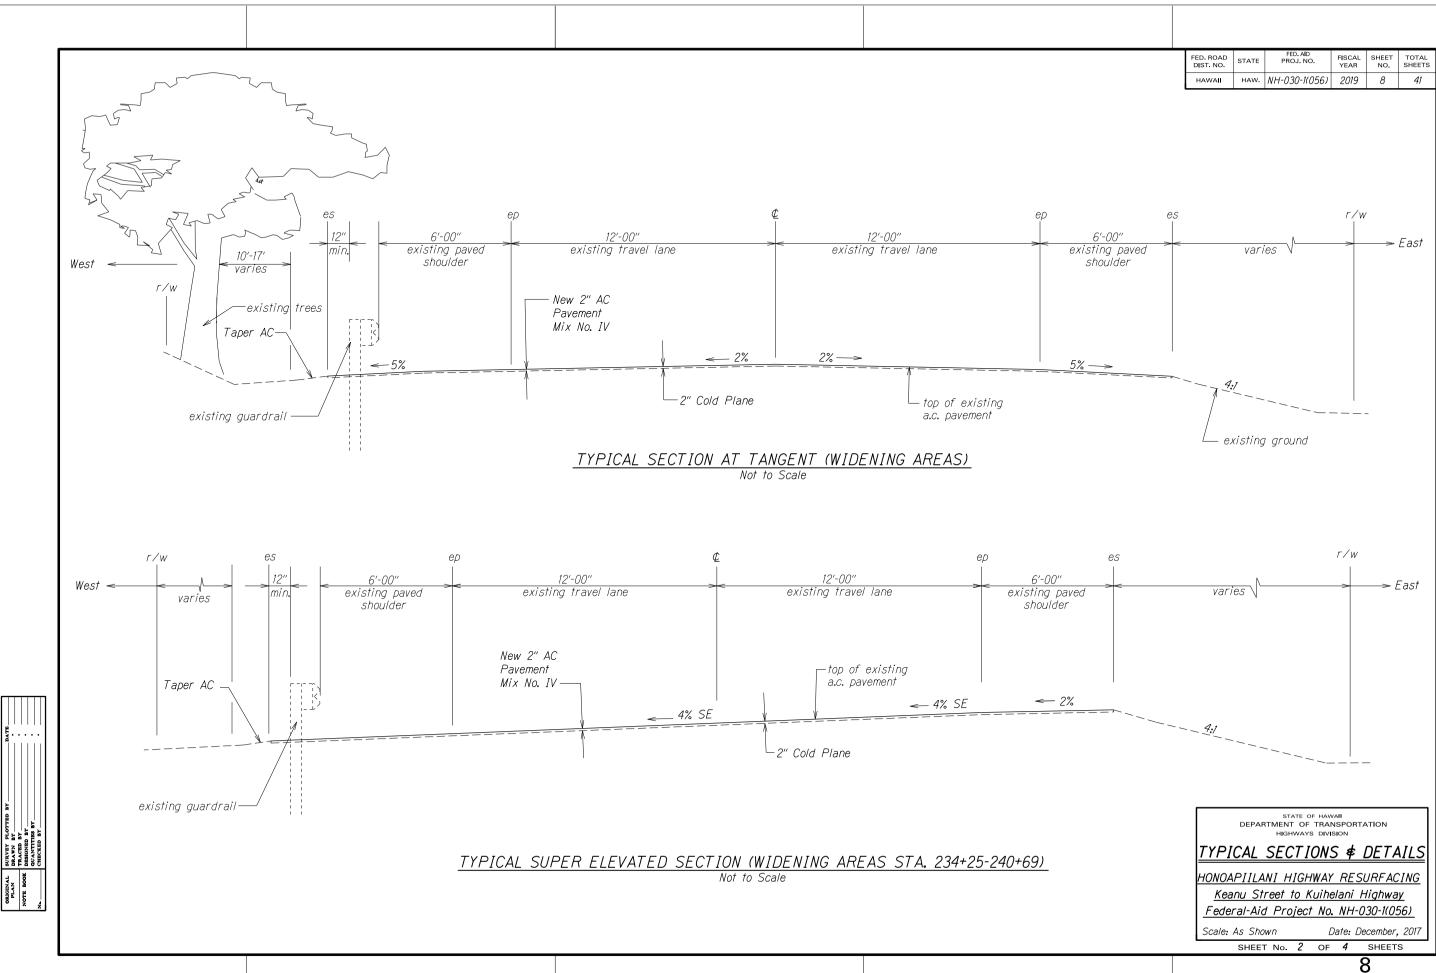

|  | FED. ROAD<br>DIST. NO. | STATE | FED. AID<br>PROJ. NO. | FISCAL<br>YEAR | SHEET<br>NO. | TOTAL<br>SHEETS |
|--|------------------------|-------|-----------------------|----------------|--------------|-----------------|
|  | HAWAII                 | HAW.  | NH-030-1(056)         | 2019           | 8            | 41              |