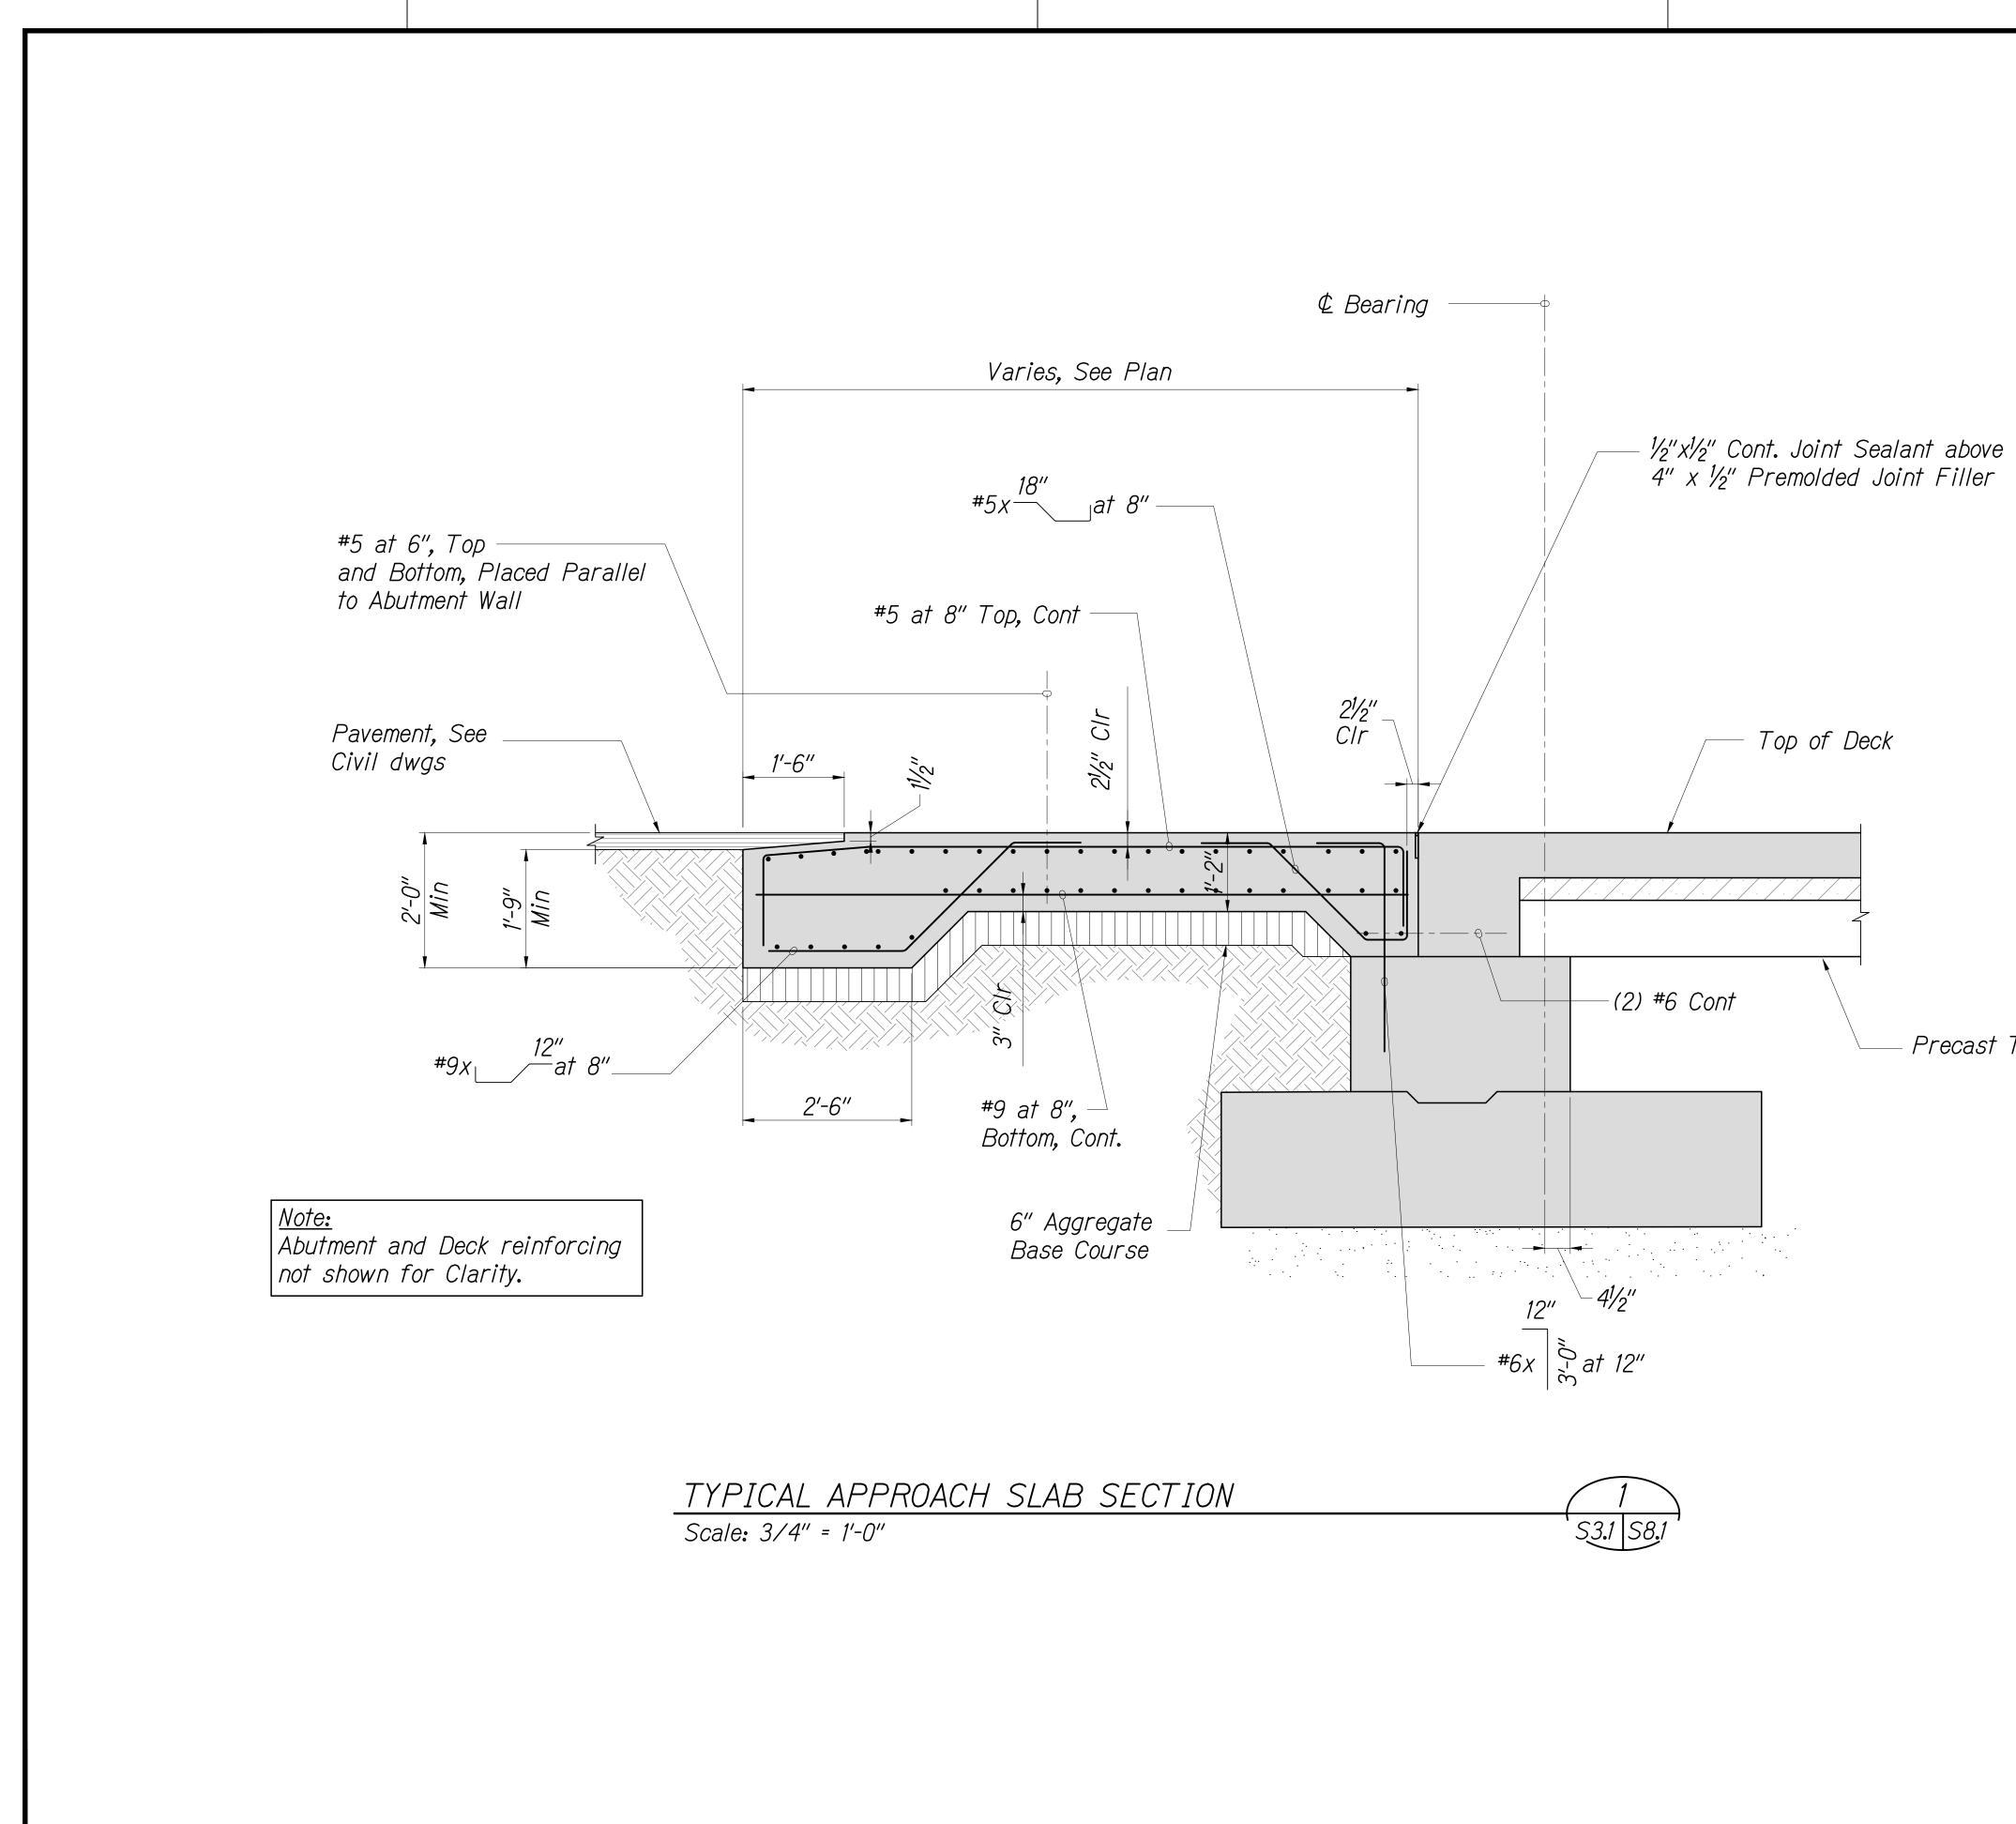

- Precast Tee

STATE OF HAWAI'I DEPARTMENT OF TRANSPORTATION TUO HAY LICENSED PROFESSIONAL ENGINEER HIGHWAYS DIVISION Approach Slab Details <u>Honoapi'ilani Highway</u> <u>Rehabilitation of Honolua Bridge</u> <u>F.A.P No. BR-030-1(37)</u> THIS WORK WAS PREPARED BY ME OR UNDER MY SUPERVISION. APRIL 3 Date: August 2024 Scale: As Shown APRIL 30, 2026 LIC. EXP. DATE SHEET No. S8.1 OF 42 SHEETS 40