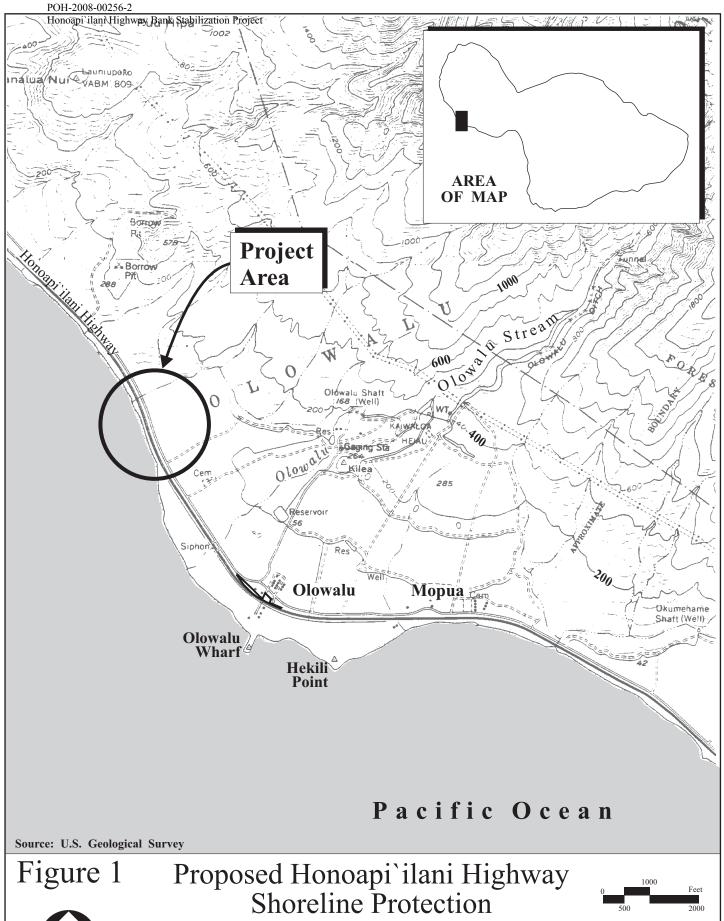

Regional Location Map

Prepared for: State of Hawai'i, Department of Transportation

Figure 3

Proposed Honoapi`ilani Highway Shoreline Protection Aerial Photograph of Project Area

NOT TO SCALE

Prepared for: State of Hawai`i, Department of Transportation