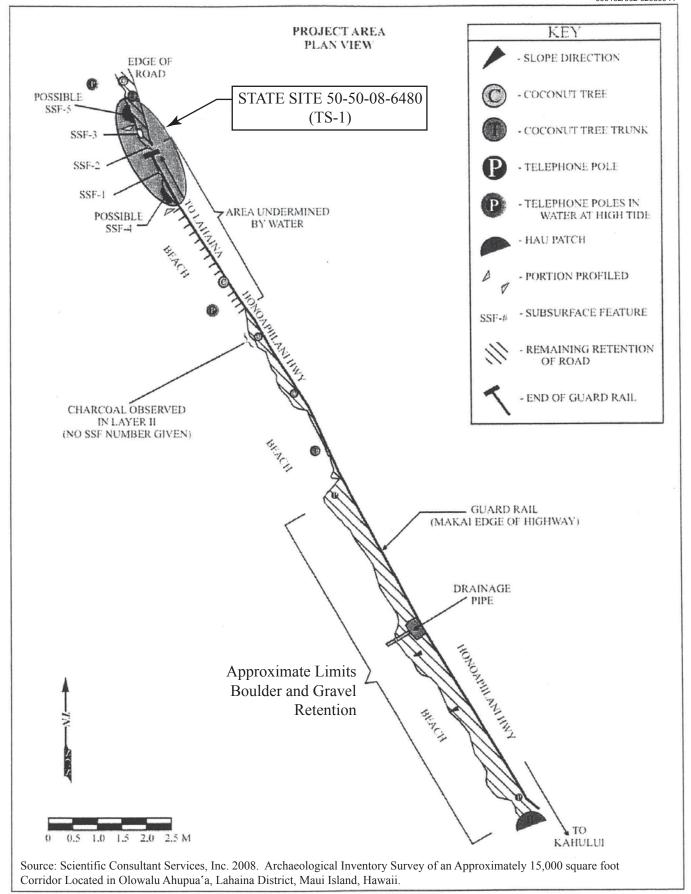

## Proposed Honoapi`ilani Highway Shoreline Protection Drain Line Section

NOT TO SCALE

Prepared for: State of Hawai`i, Department of Transportation

Figure 7: Project Plan View Map Depicting Location of State Site 50-50-08-6480 (TS-1)