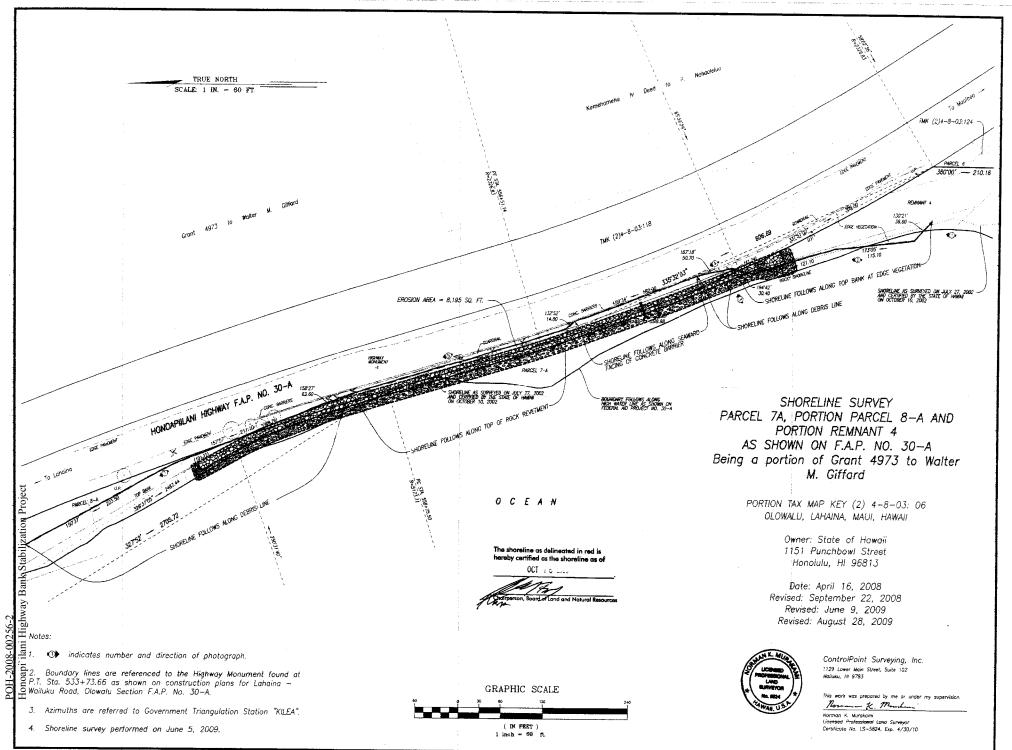

## Proposed Honoapi`ilani Highway Shoreline Protection Drain Line Section

NOT TO SCALE

Prepared for: State of Hawai`i, Department of Transportation

Figure 7: Project Plan View Map Depicting Location of State Site 50-50-08-6480 (TS-1)