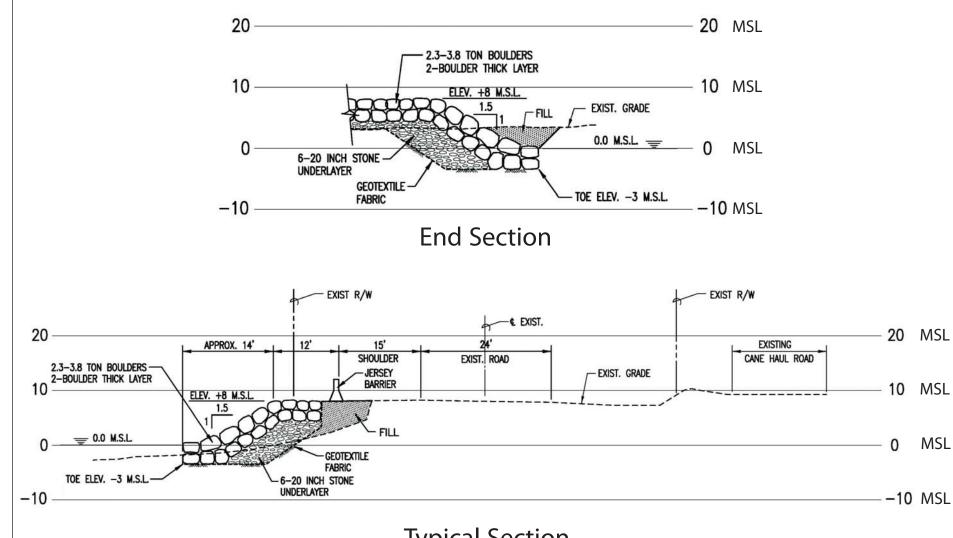

## Typical Section

Source: Sato & Associates, Inc.

Figure 5

## Proposed Honoapi`ilani Highway Shoreline Protection Typical and End Sections

NOT TO SCALE

Prepared for: State of Hawai`i, Department of Transportation

Source: Sato & Associates, Inc.

Figure 6