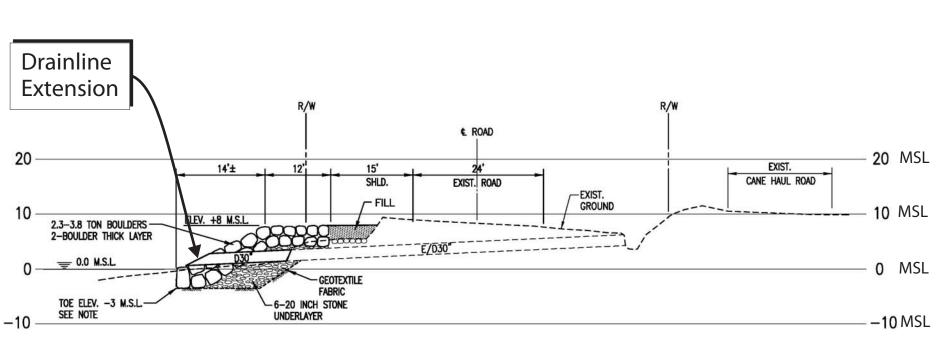

## Proposed Honoapi`ilani Highway Shoreline Protection Drain Line Section

NOT TO SCALE

Prepared for: State of Hawai`i, Department of Transportation

Figure 7: Project Plan View Map Depicting Location of State Site 50-50-08-6480 (TS-1)