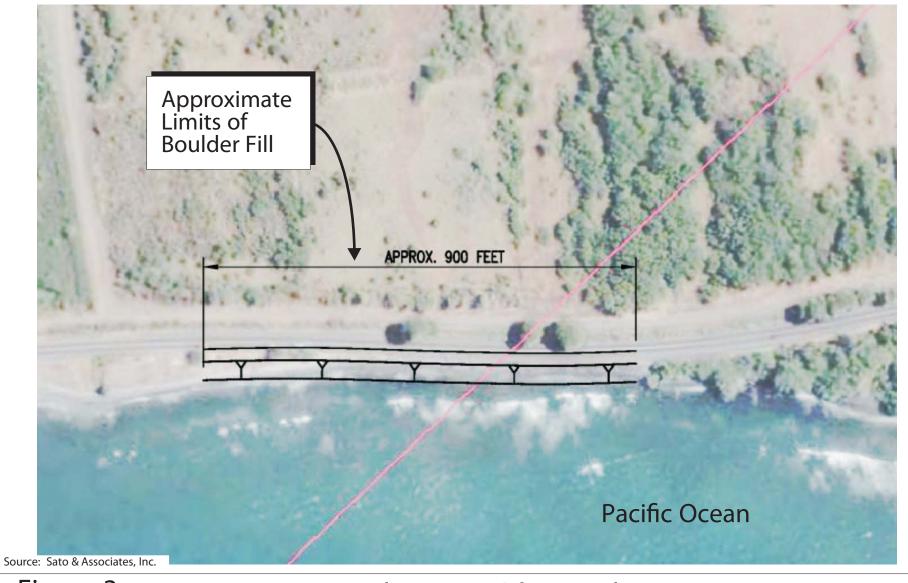

## Typical Section

Source: Sato & Associates, Inc.

Figure 5

## Proposed Honoapi`ilani Highway Shoreline Protection Typical and End Sections

NOT TO SCALE

Prepared for: State of Hawai`i, Department of Transportation

Source: Sato & Associates, Inc.

Figure 6