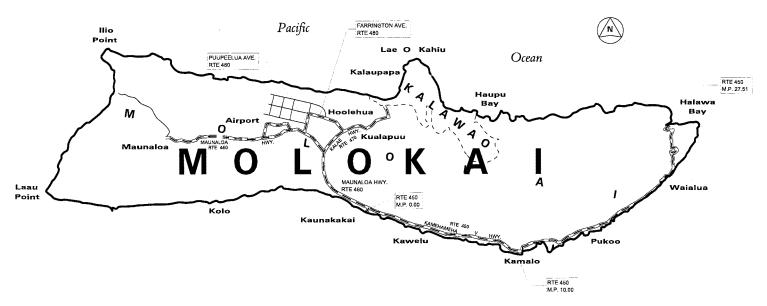

## — — State Highways

ISLAND OF MOLOKAI

Area 5 - Molokai

Route 450

Route 460

Route 470

Route 480

STATE OF HAWAII
DEPARTMENT OF TRANSPORTATION
HIGHWAYS DIVISION

## LOCATION MAP

INSTALLATION OF ENHANCED PAVEMENT MARKINGS

AND NEW MILLED RUMBLE STRIP

AT VARIOUS LOCATIONS

ISLANDS OF MAUI, MOLOKAI & LANAI

FEDERAL-AID PROJECT NO. HSIP-0900(096)

FIGURE 2 of 3

STATE OF HAWAII
DEPARTMENT OF TRANSPORTATION
HIGHWAYS DIVISION