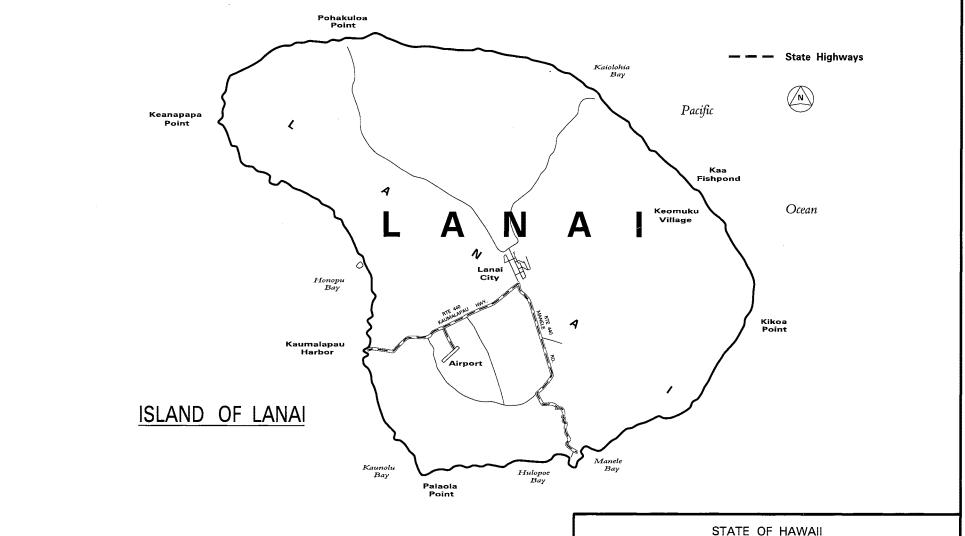

## LOCATION MAP

AND NEW MILLED RUMBLE STRIP

AT VARIOUS LOCATIONS

ISLANDS OF MAUI, MOLOKAI & LANAI

FEDERAL-AID PROJECT NO. HSIP-0900(096)

FIGURE 3 of 3

Area 6 - Lanai Route 440