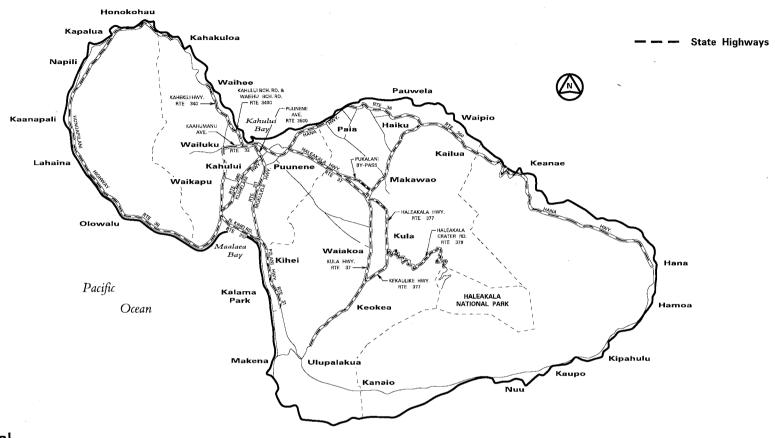

| Route 30 M.P. 0.00 to 5.22 |                    | ISLAND | OF MAUI |
|----------------------------|--------------------|--------|---------|
| Route 31                   | Area 2 - Upcountry |        |         |

| · · · · · · · · · · · · · · · · · · · | 7.1.04 - Operandy           |
|---------------------------------------|-----------------------------|
| Route 32                              | Route 37                    |
| Route 36                              | Route 377                   |
| Route 37                              | Route 378                   |
| Route 310                             |                             |
| Route 311                             | Area 3 - Lahaina            |
| Route 340                             | Route 30 M.P. 5.22 to 41.67 |
| Route 380                             | Route 3000                  |
| Route 3400                            |                             |
| Route 3500                            | Area 4 - Hana               |
| Route 3800                            | Route 360                   |
|                                       |                             |

STATE OF HAWAII
DEPARTMENT OF TRANSPORTATION
HIGHWAYS DIVISION

## LOCATION MAP

INSTALLATION OF ENHANCED PAVEMENT MARKINGS

AND NEW MILLED RUMBLE STRIP

AT VARIOUS LOCATIONS

ISLANDS OF MAUI, MOLOKAI & LANAI

FEDERAL-AID PROJECT NO. HSIP-0900(096)

FIGURE 1 of 3