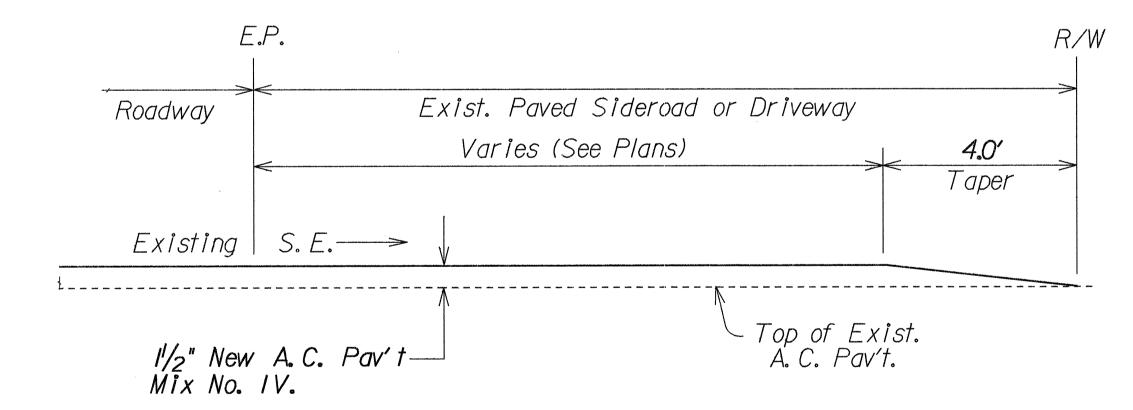

COLD PLANED TRANSITION

TO EXISTING A.C. PAVEMENT DETAIL

(BEGINNING, END & SIDE STREETS TRANSITIONS)

Not To Scale

A.C. RESURFACING AT PAVED SIDEROAD

OR PAVED DRIVEWAY DETAIL

Not To Scale

Not To Scale