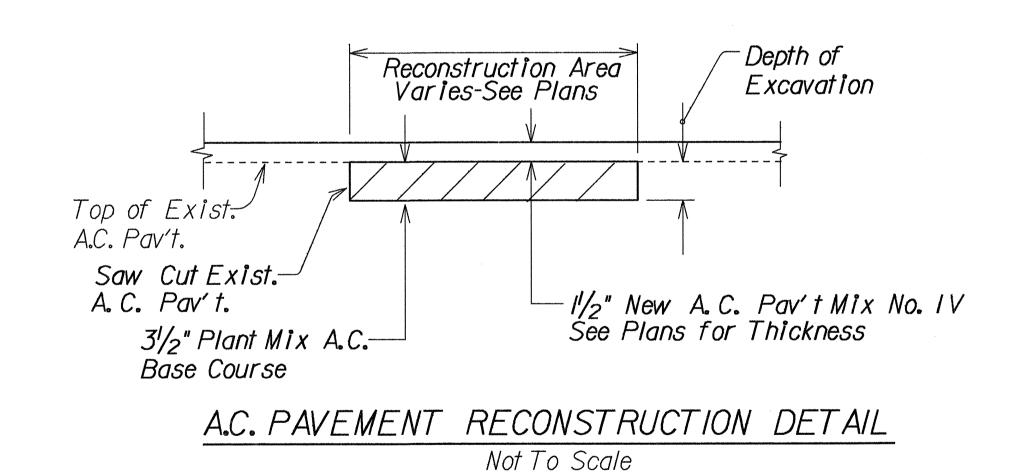

| FED. ROAD<br>DIST. NO. | STATE | PROJ. NO.    | FISCAL<br>YEAR | SHEET<br>NO. | TOTAL<br>SHEETS |
|------------------------|-------|--------------|----------------|--------------|-----------------|
| HAWAII                 | HAW.  | HWY-M-01-91M | 1991           | 5            | 14              |



COLD PLANED TRANSITION

TO EXISTING A.C. PAVEMENT DETAIL

(BEGINNING, END & SIDE STREETS TRANSITIONS)

Not To Scale



A.C. RESURFACING AT PAVED SIDEROAD

OR PAVED DRIVEWAY DETAIL

Not To Scale



Not To Scale



STATE OF HAWAII
DEPARTMENT OF TRANSPORTATION
HIGHWAYS DIVISION

## TYPICAL DETAILS

HALEAKALA HIGHWAY, HOBRON STREET &
WHARF STREET RESURFACING
PROJECT NO. HWY-M-01-91M

Scale: As Shown

Date: March, 1991

SHEET No. 1 OF 1 SHEETS

AS-BUILT

6