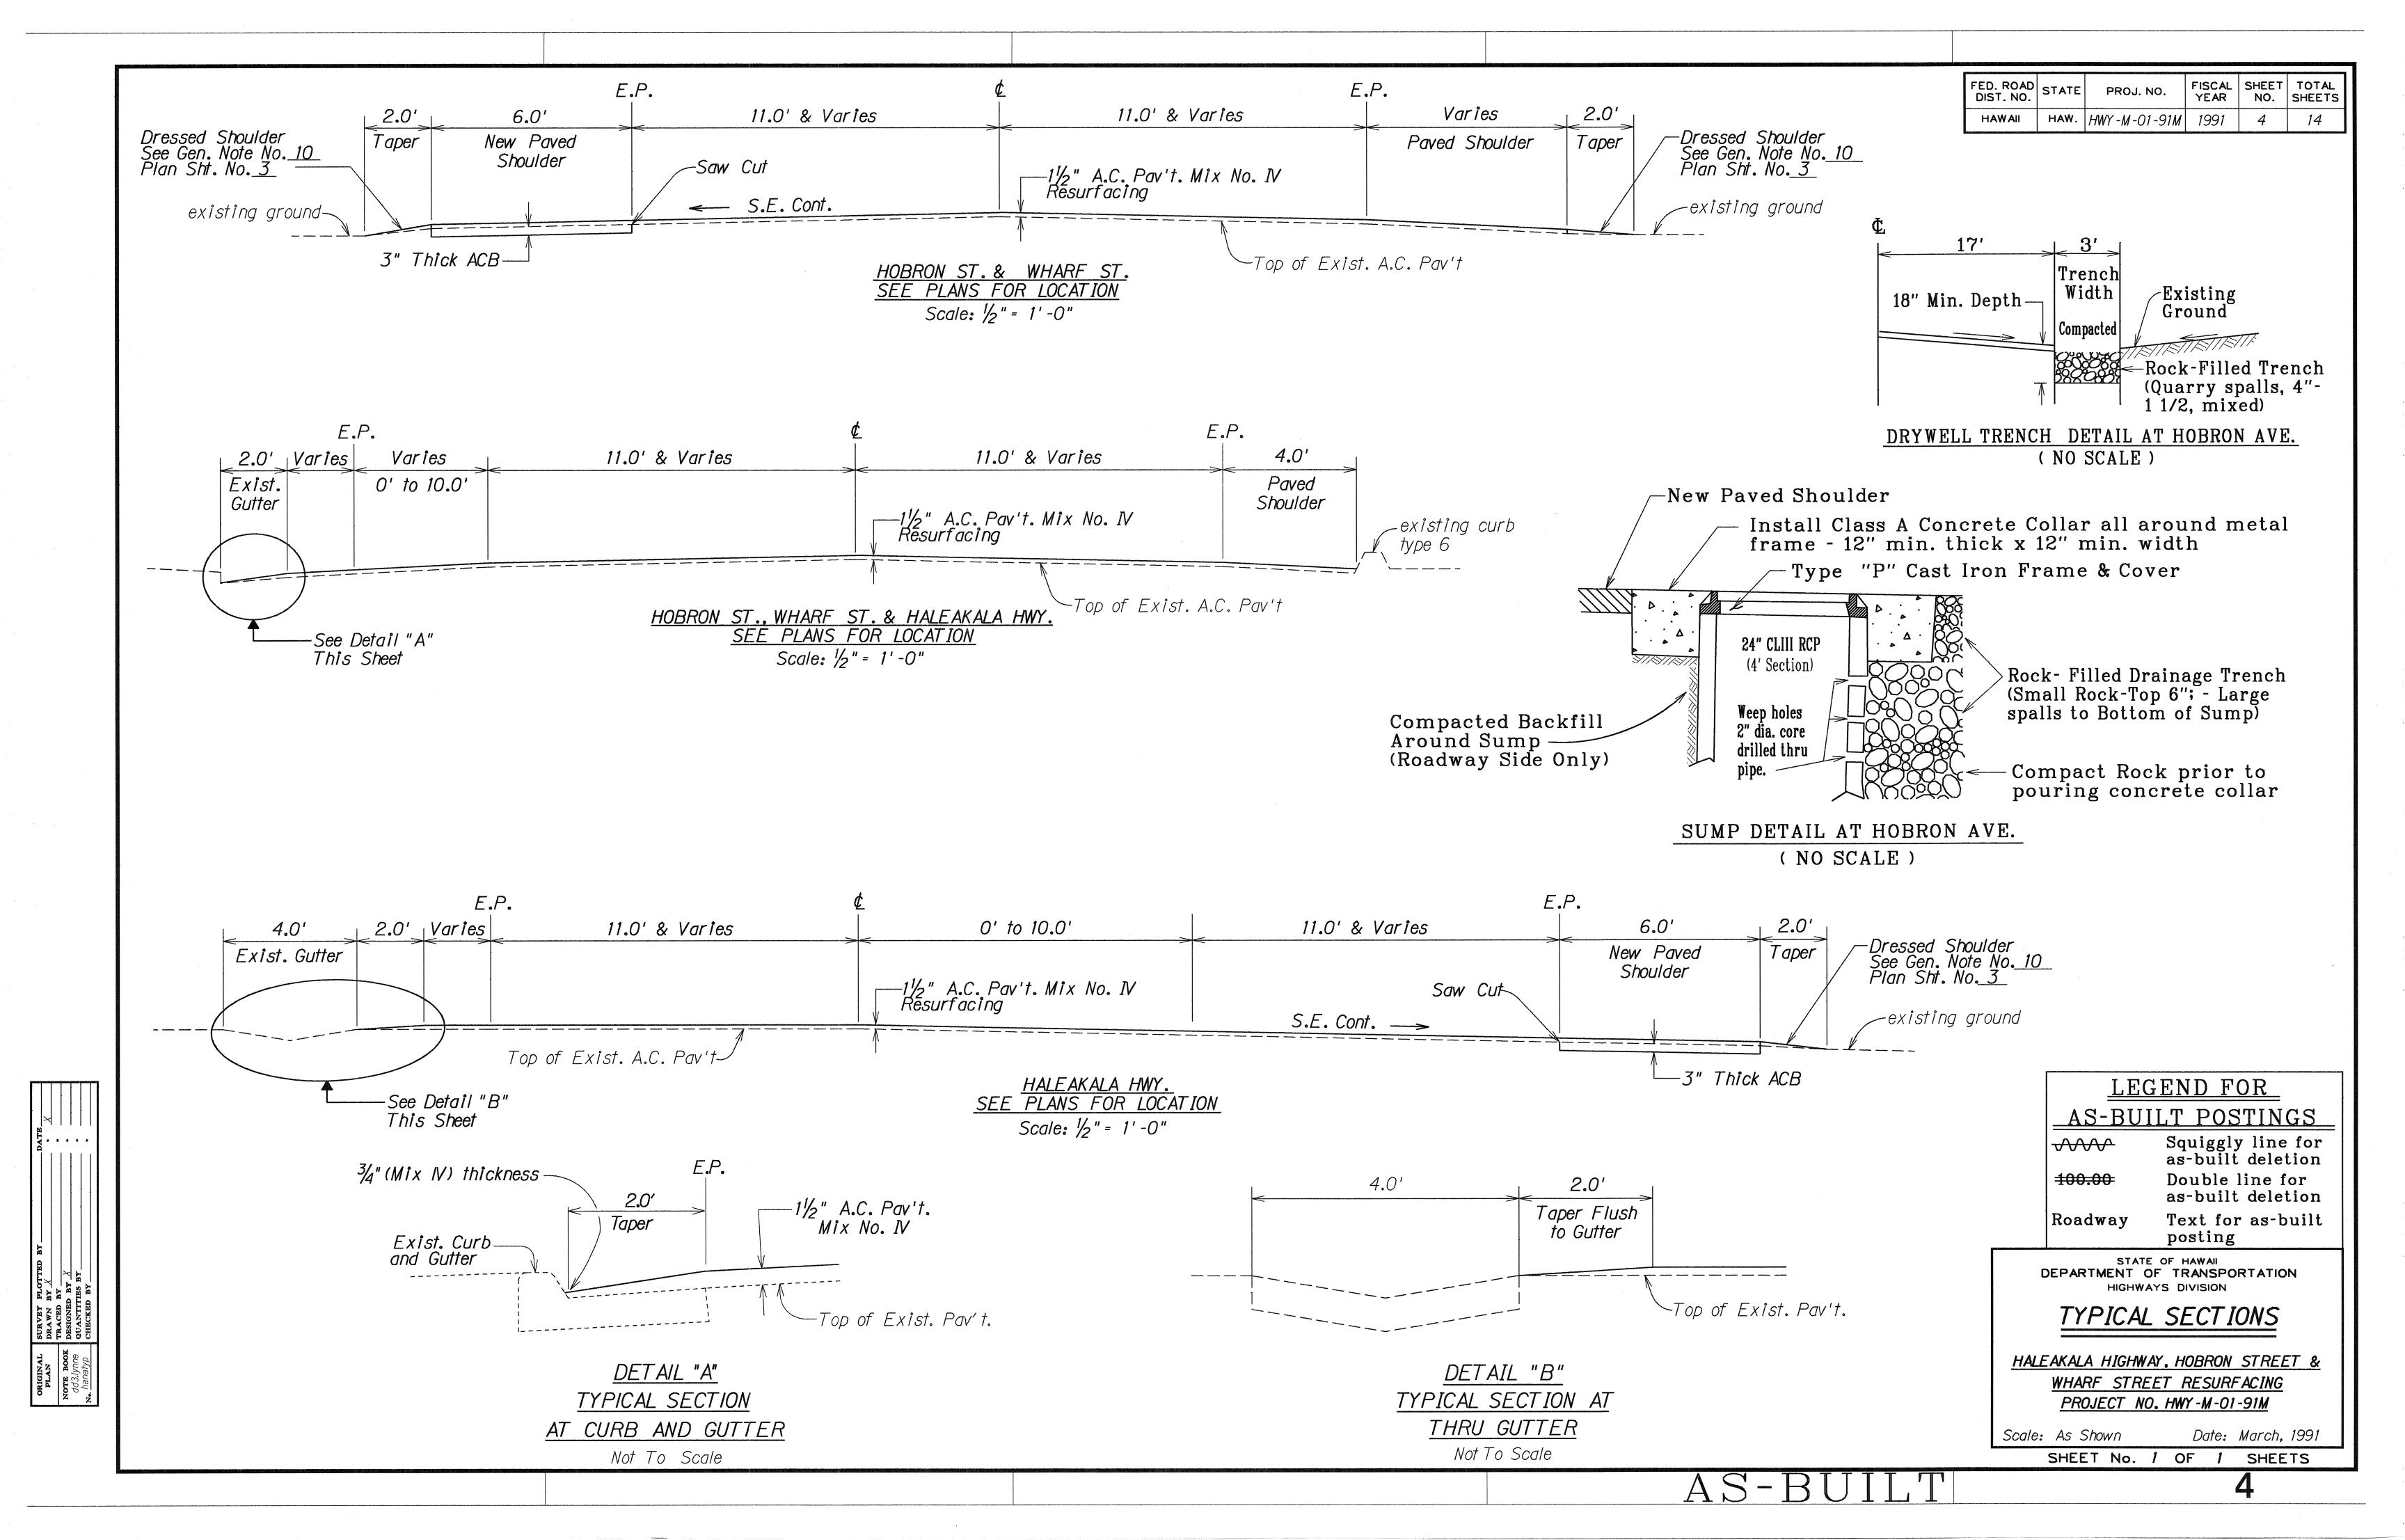

| FED. ROAD<br>DIST. NO. | STATE | PROJ. NO.    | FISCAL<br>YEAR | SHEET<br>NO. | TOTAL<br>SHEETS |
|------------------------|-------|--------------|----------------|--------------|-----------------|
| HAWAII                 | HAW.  | HWY-M-01-91M | 1991           | 5            | 14              |

COLD PLANED TRANSITION

TO EXISTING A.C. PAVEMENT DETAIL

(BEGINNING, END & SIDE STREETS TRANSITIONS)

Not To Scale

A.C. RESURFACING AT PAVED SIDEROAD

OR PAVED DRIVEWAY DETAIL

Not To Scale

Not To Scale

STATE OF HAWAII
DEPARTMENT OF TRANSPORTATION
HIGHWAYS DIVISION

## TYPICAL DETAILS

HALEAKALA HIGHWAY, HOBRON STREET &
WHARF STREET RESURFACING
PROJECT NO. HWY-M-01-91M

Scale: As Shown

Date: March, 1991

SHEET No. 1 OF 1 SHEETS

AS-BUILT

6