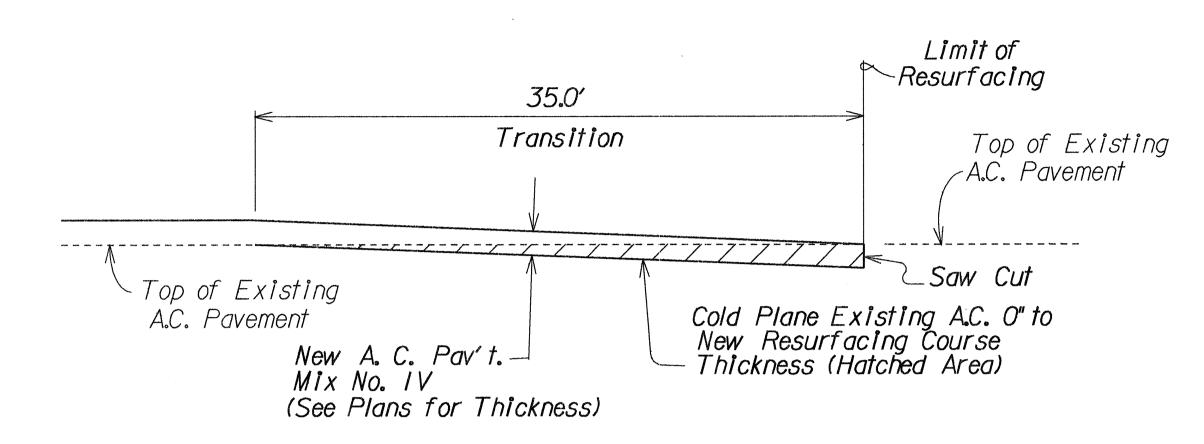

COLD PLANED TRANSITION

TO EXISTING A.C. PAVEMENT DETAIL

(BEGINNING, END & SIDE STREETS TRANSITIONS)

Not To Scale

A.C. RESURFACING AT PAVED SIDEROAD

OR PAVED DRIVEWAY DETAIL

Not To Scale

Not To Scale