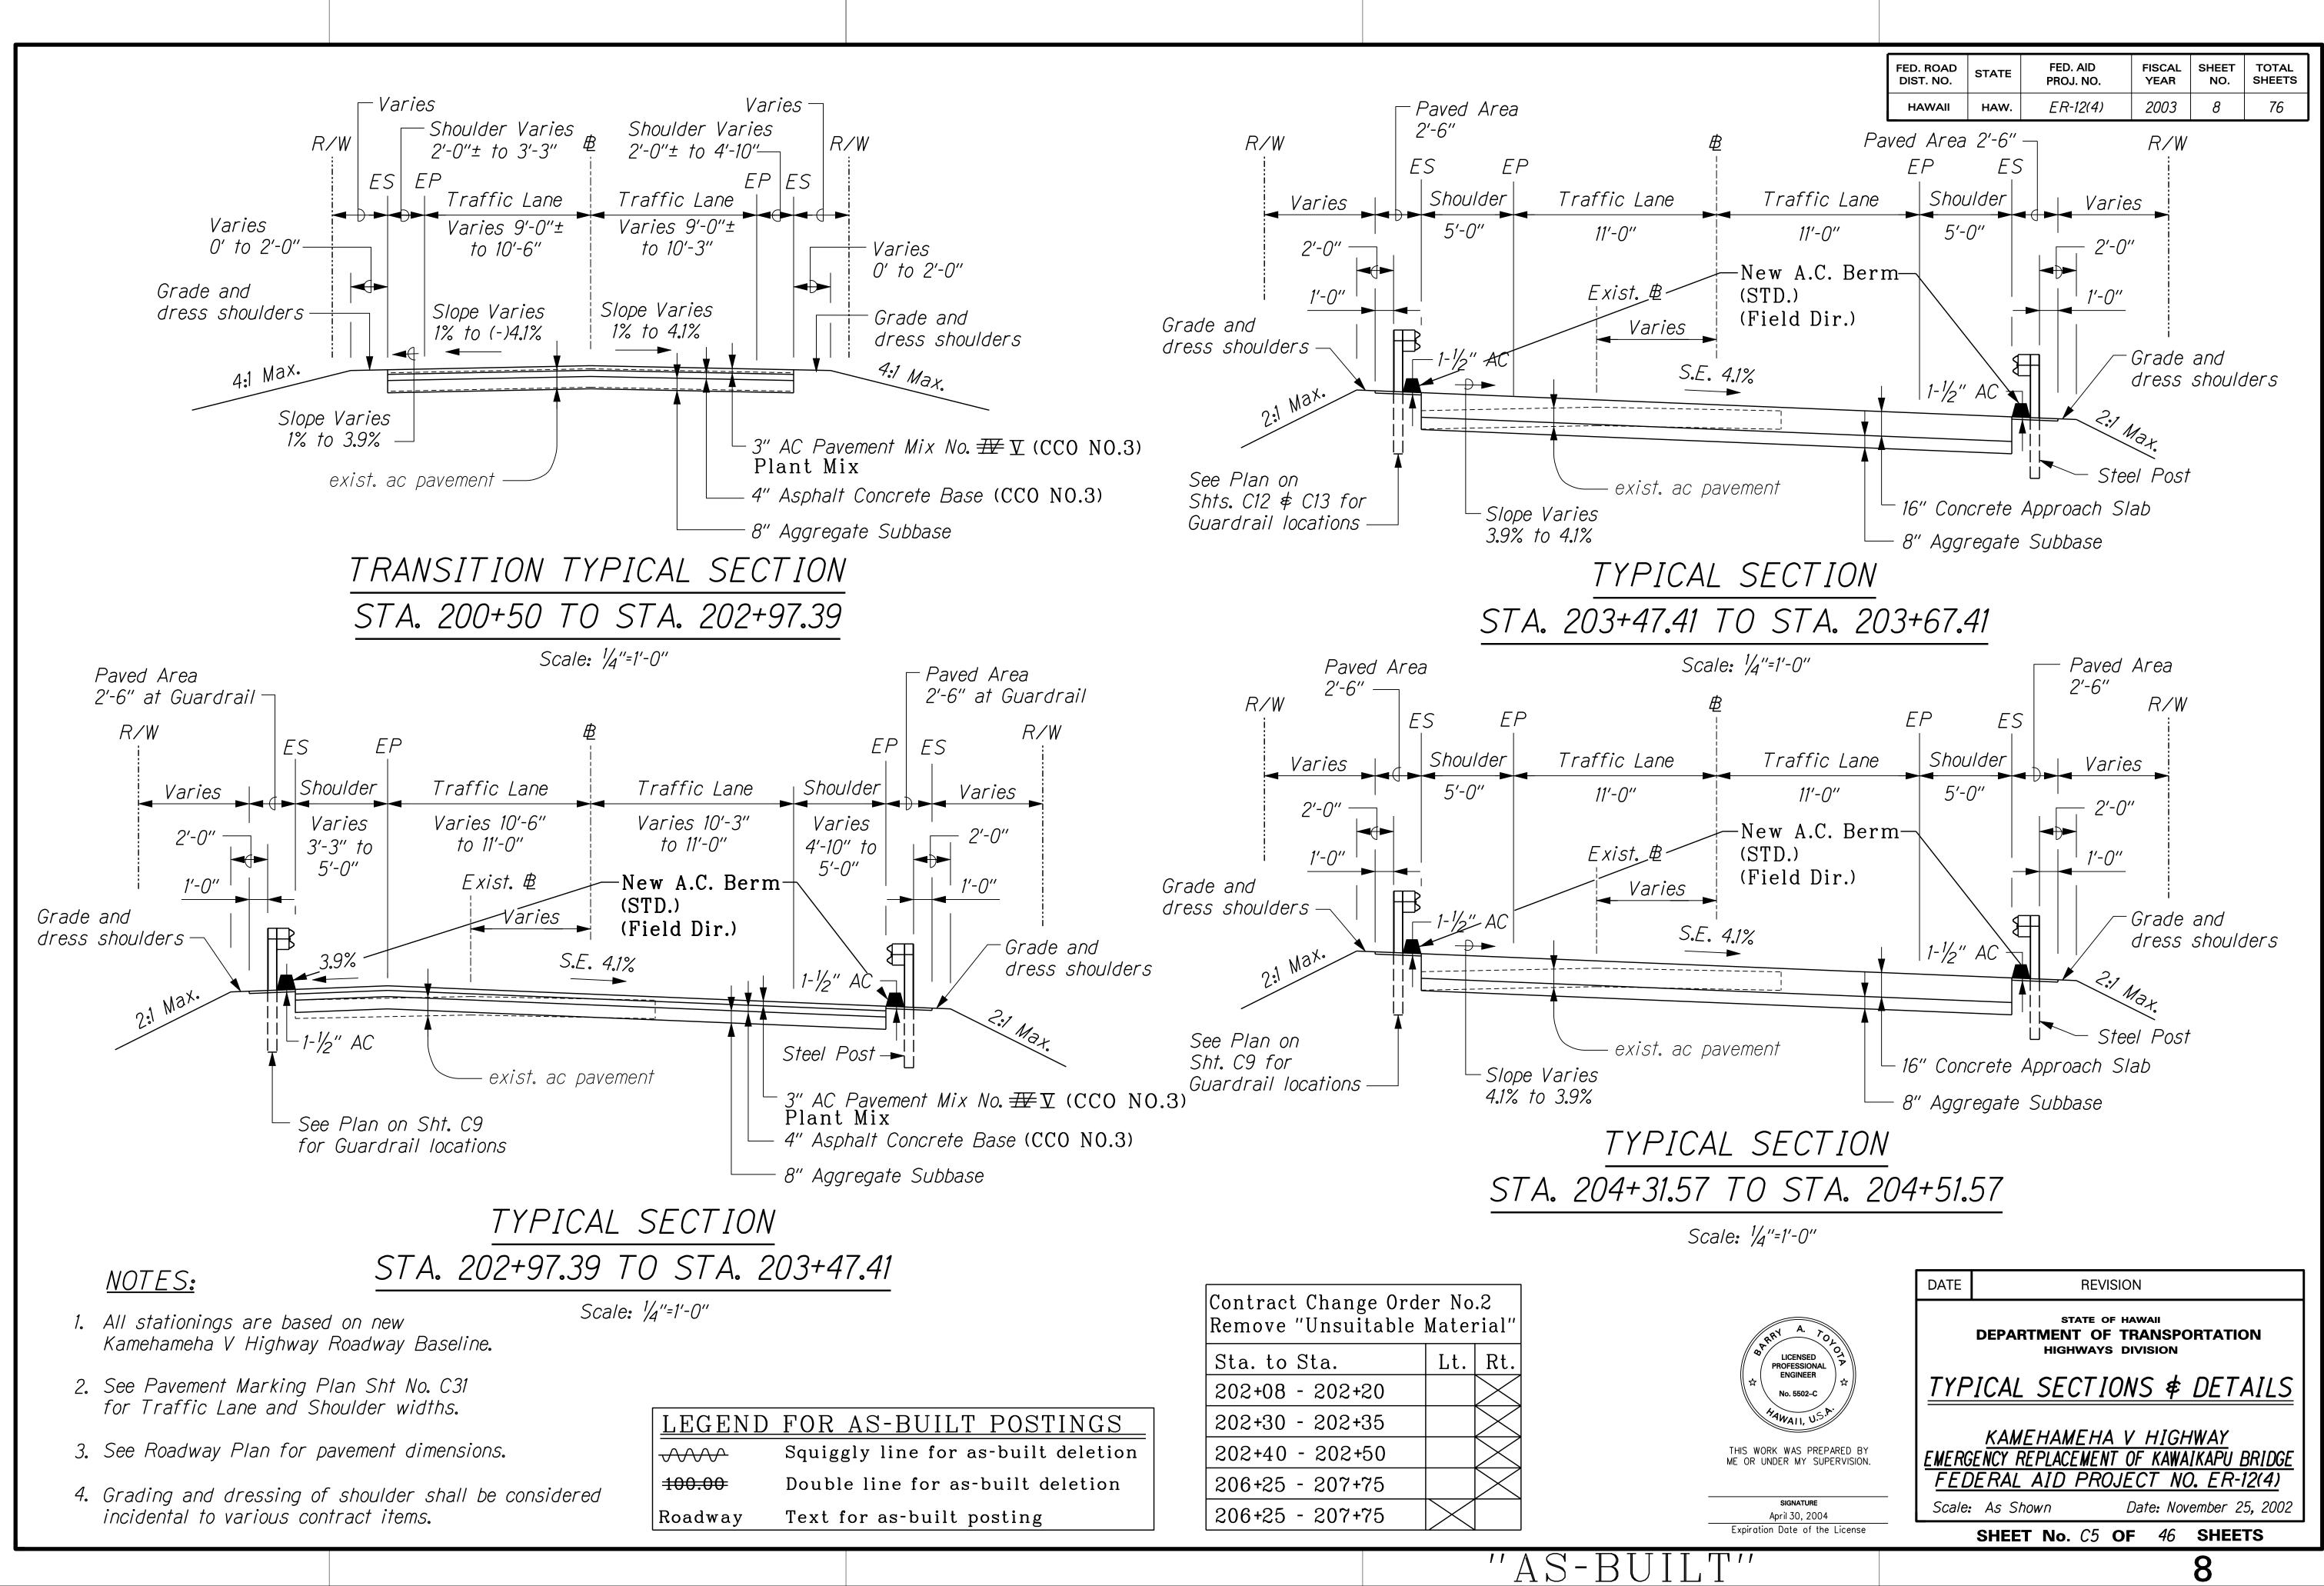

| LEGEND            | FOR AS-BUILT POSTINGS               |
|-------------------|-------------------------------------|
|                   | Squiggly line for as-built deletion |
| <del>100.00</del> | Double line for as-built deletion   |
| Roadway           | Text for as-built posting           |

| Contract Change Order No.2<br>Remove "Unsuitable Material" |       |          |  |  |  |
|------------------------------------------------------------|-------|----------|--|--|--|
| Sta. to Sta.                                               | Lt.   | Rt.      |  |  |  |
| 202+08 - 202+20                                            |       | $\succ$  |  |  |  |
| 202+30 - 202+35                                            |       | $\times$ |  |  |  |
| 202+40 - 202+50                                            |       | $\times$ |  |  |  |
| 206+25 - 207+75                                            |       | $\times$ |  |  |  |
| 206+25 - 207+75                                            | $\ge$ |          |  |  |  |

"AS-BUII

| FED. ROAD | STATE | FED. AID  | FISCAL | SHEET | TOTAL  |
|-----------|-------|-----------|--------|-------|--------|
| DIST. NO. |       | PROJ. NO. | YEAR   | NO.   | SHEETS |
| HAWAII    | HAW.  | ER-12(4)  | 2003   | 9     | 76     |