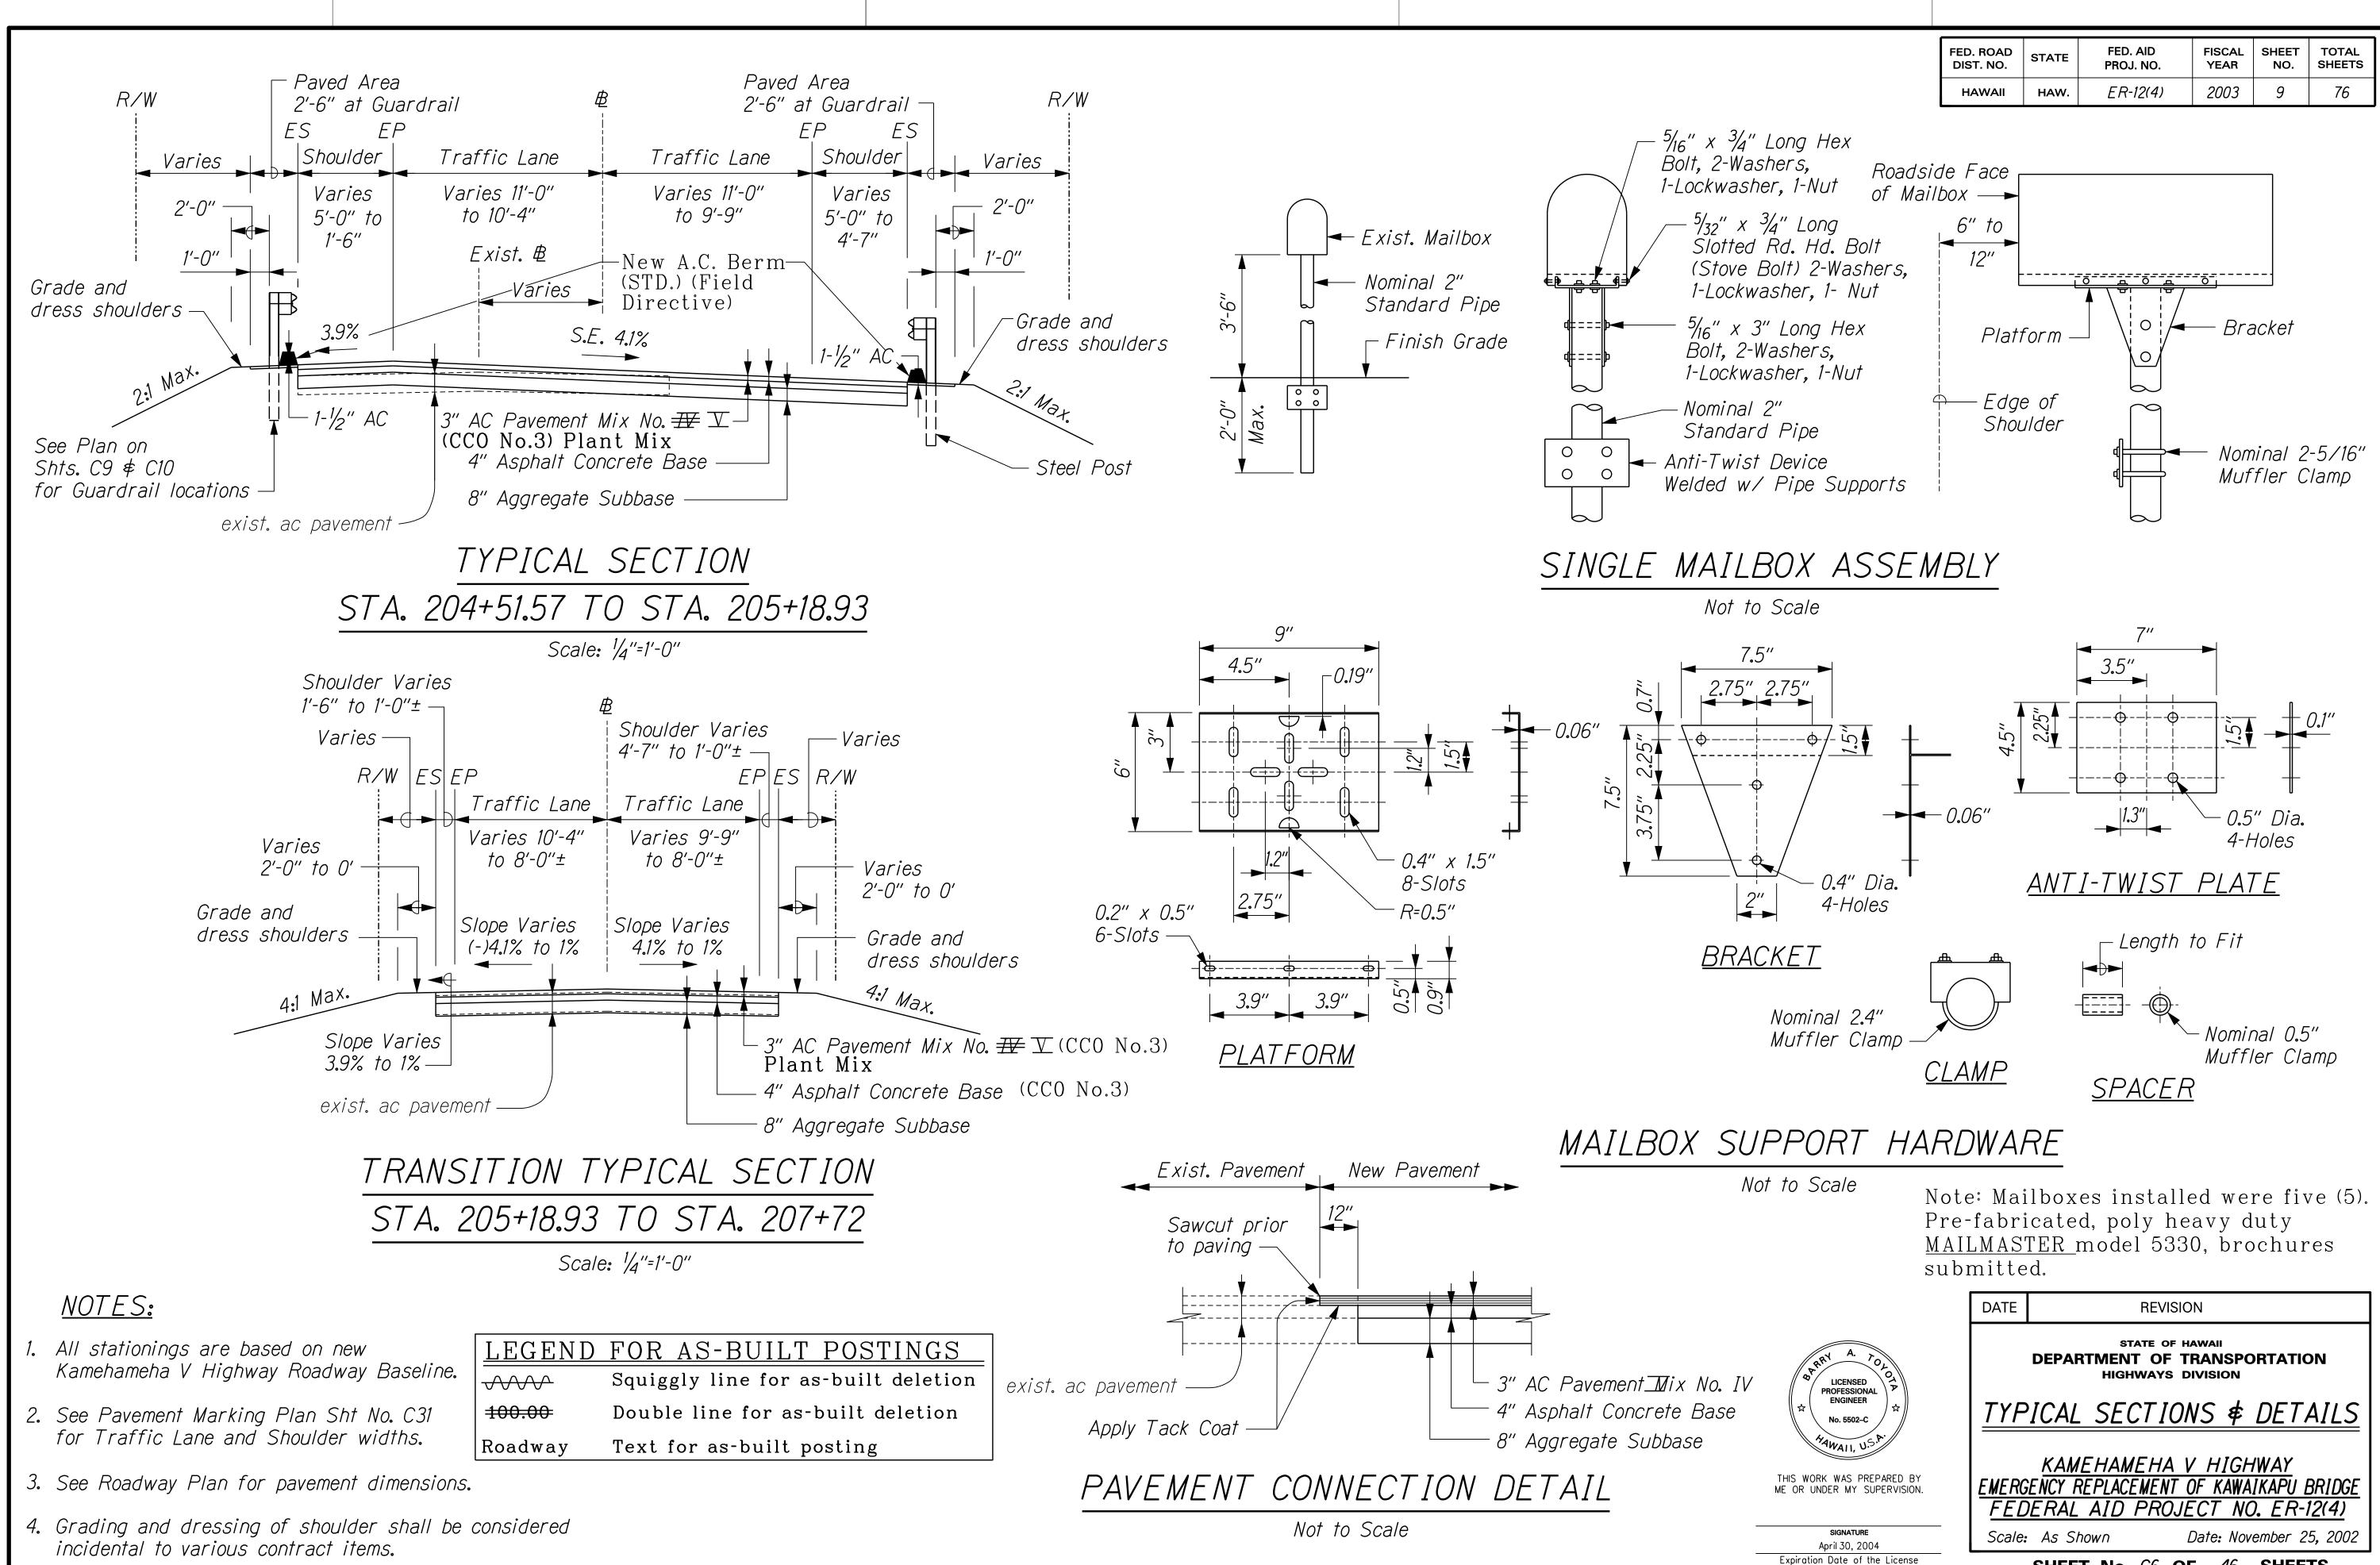

| LEGEND            | FOR AS-BUILT POSTINGS               |
|-------------------|-------------------------------------|
|                   | Squiggly line for as-built deletion |
| <del>100.00</del> | Double line for as-built deletion   |
| Roadway           | Text for as-built posting           |

9

SHEET No. C6 OF 46 SHEETS