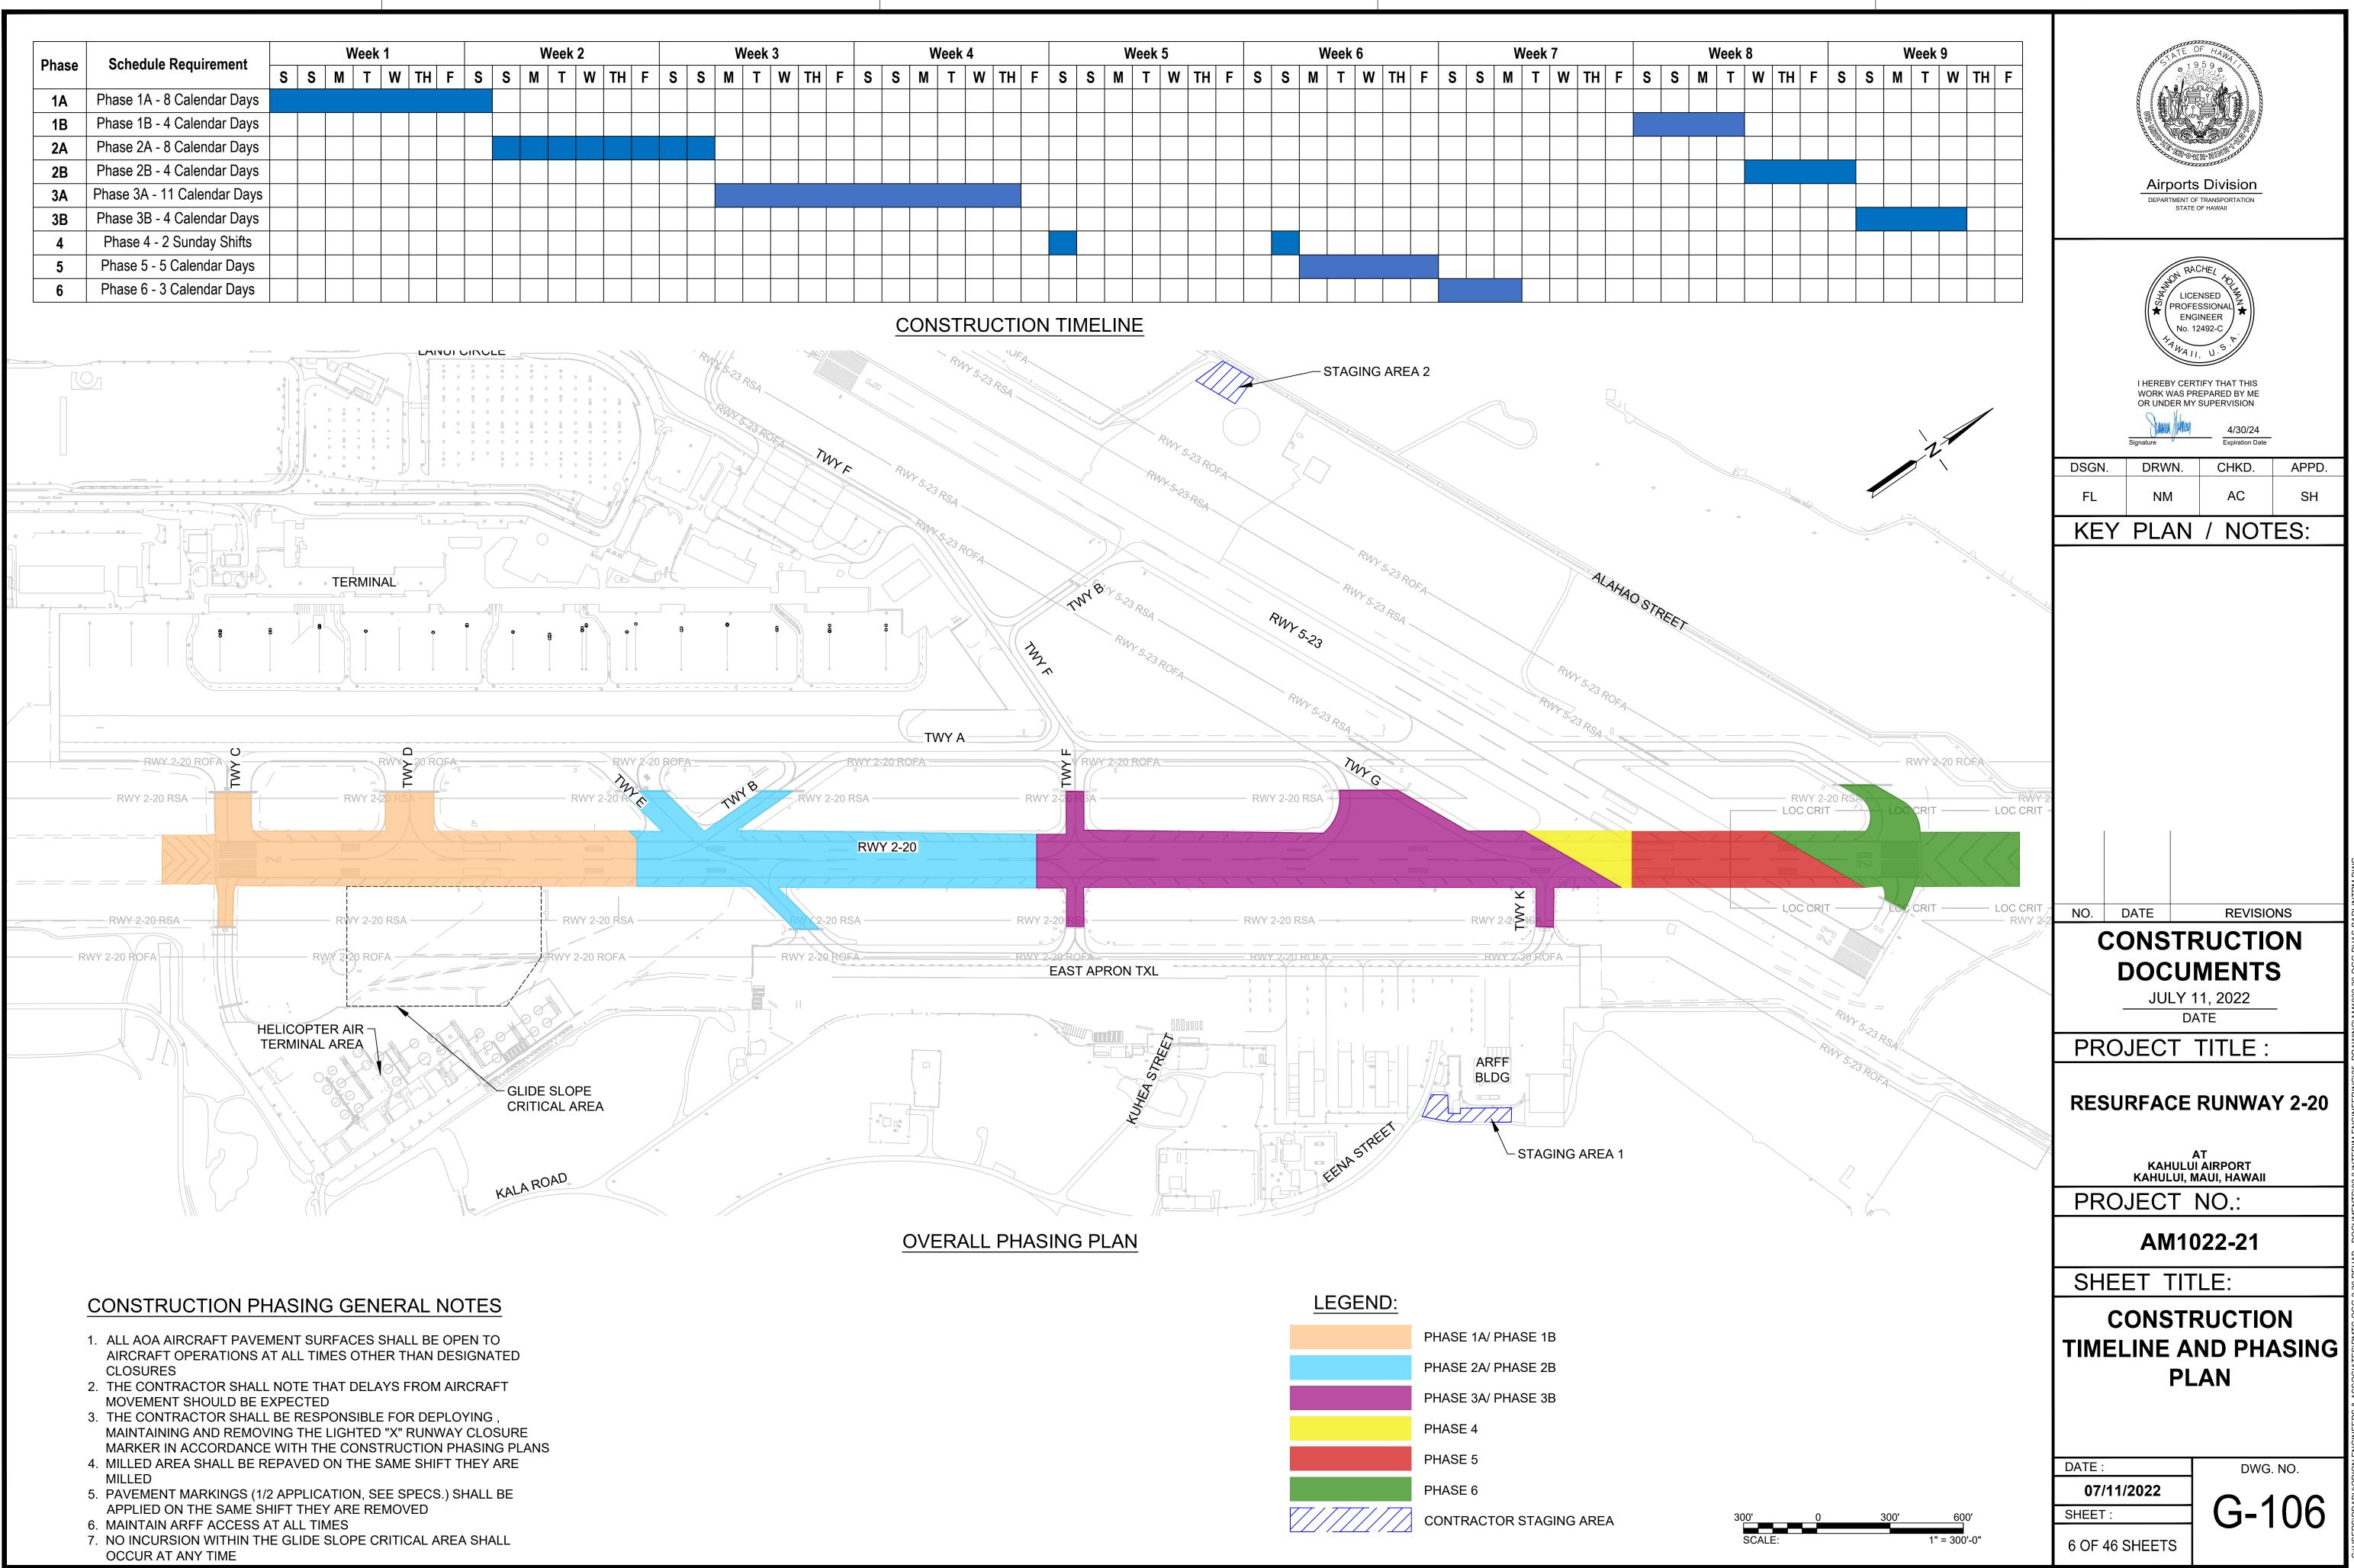

|    |   | Week 4 |   |   |   |   |    |   |   | Week 5 |   |   |   |    |   | Week 6 |   |   |   |   |    |   | Week 7 |   |   |   |   |    |   | We |   |   |   |
|----|---|--------|---|---|---|---|----|---|---|--------|---|---|---|----|---|--------|---|---|---|---|----|---|--------|---|---|---|---|----|---|----|---|---|---|
| TH | F | S      | S | Μ | Т | W | TH | F | S | S      | Μ | Т | W | TH | F | S      | S | Μ | Т | W | TH | F | S      | S | Μ | Т | W | TH | F | S  | S | Μ |   |
|    |   |        |   |   |   |   |    |   |   |        |   |   |   |    |   |        |   |   |   |   |    |   |        |   |   |   |   |    |   |    |   |   |   |
|    |   |        |   |   |   |   |    |   |   |        |   |   |   |    |   |        |   |   |   |   |    |   |        |   |   |   |   |    |   |    | 1 |   |   |
|    |   |        |   |   |   |   |    |   |   |        |   |   |   |    |   |        |   |   |   |   |    |   |        |   |   |   |   |    |   |    |   |   | Γ |
|    |   |        |   |   |   |   |    |   |   |        |   |   |   |    |   |        |   |   |   |   |    |   |        |   |   |   |   |    |   |    |   |   | Γ |
|    |   |        |   |   | 1 |   | 1  |   |   |        |   |   |   |    |   |        |   |   |   |   |    |   |        |   |   |   |   |    |   |    |   |   | ſ |
|    |   |        |   |   |   |   |    |   |   |        |   |   |   |    |   |        |   |   |   |   |    |   |        |   |   |   |   |    |   |    |   |   | ľ |
|    |   |        |   |   |   |   |    |   |   |        |   |   |   |    |   |        |   |   |   |   |    |   |        |   |   |   |   |    |   |    |   |   | ľ |
|    |   |        |   |   |   |   |    |   |   |        |   |   |   |    |   |        |   |   |   | 1 | 1  |   |        |   |   |   |   |    |   |    |   |   | F |
|    |   |        |   |   |   |   |    |   |   |        |   |   |   |    |   |        |   |   |   |   |    |   |        | I |   |   |   |    |   |    |   |   | F |

| PHASE 1A/ PHASE 1B     |
|------------------------|
| PHASE 2A/ PHASE 2B     |
| PHASE 3A/ PHASE 3B     |
| PHASE 4                |
| PHASE 5                |
| PHASE 6                |
| CONTRACTOR STAGING ARE |
|                        |