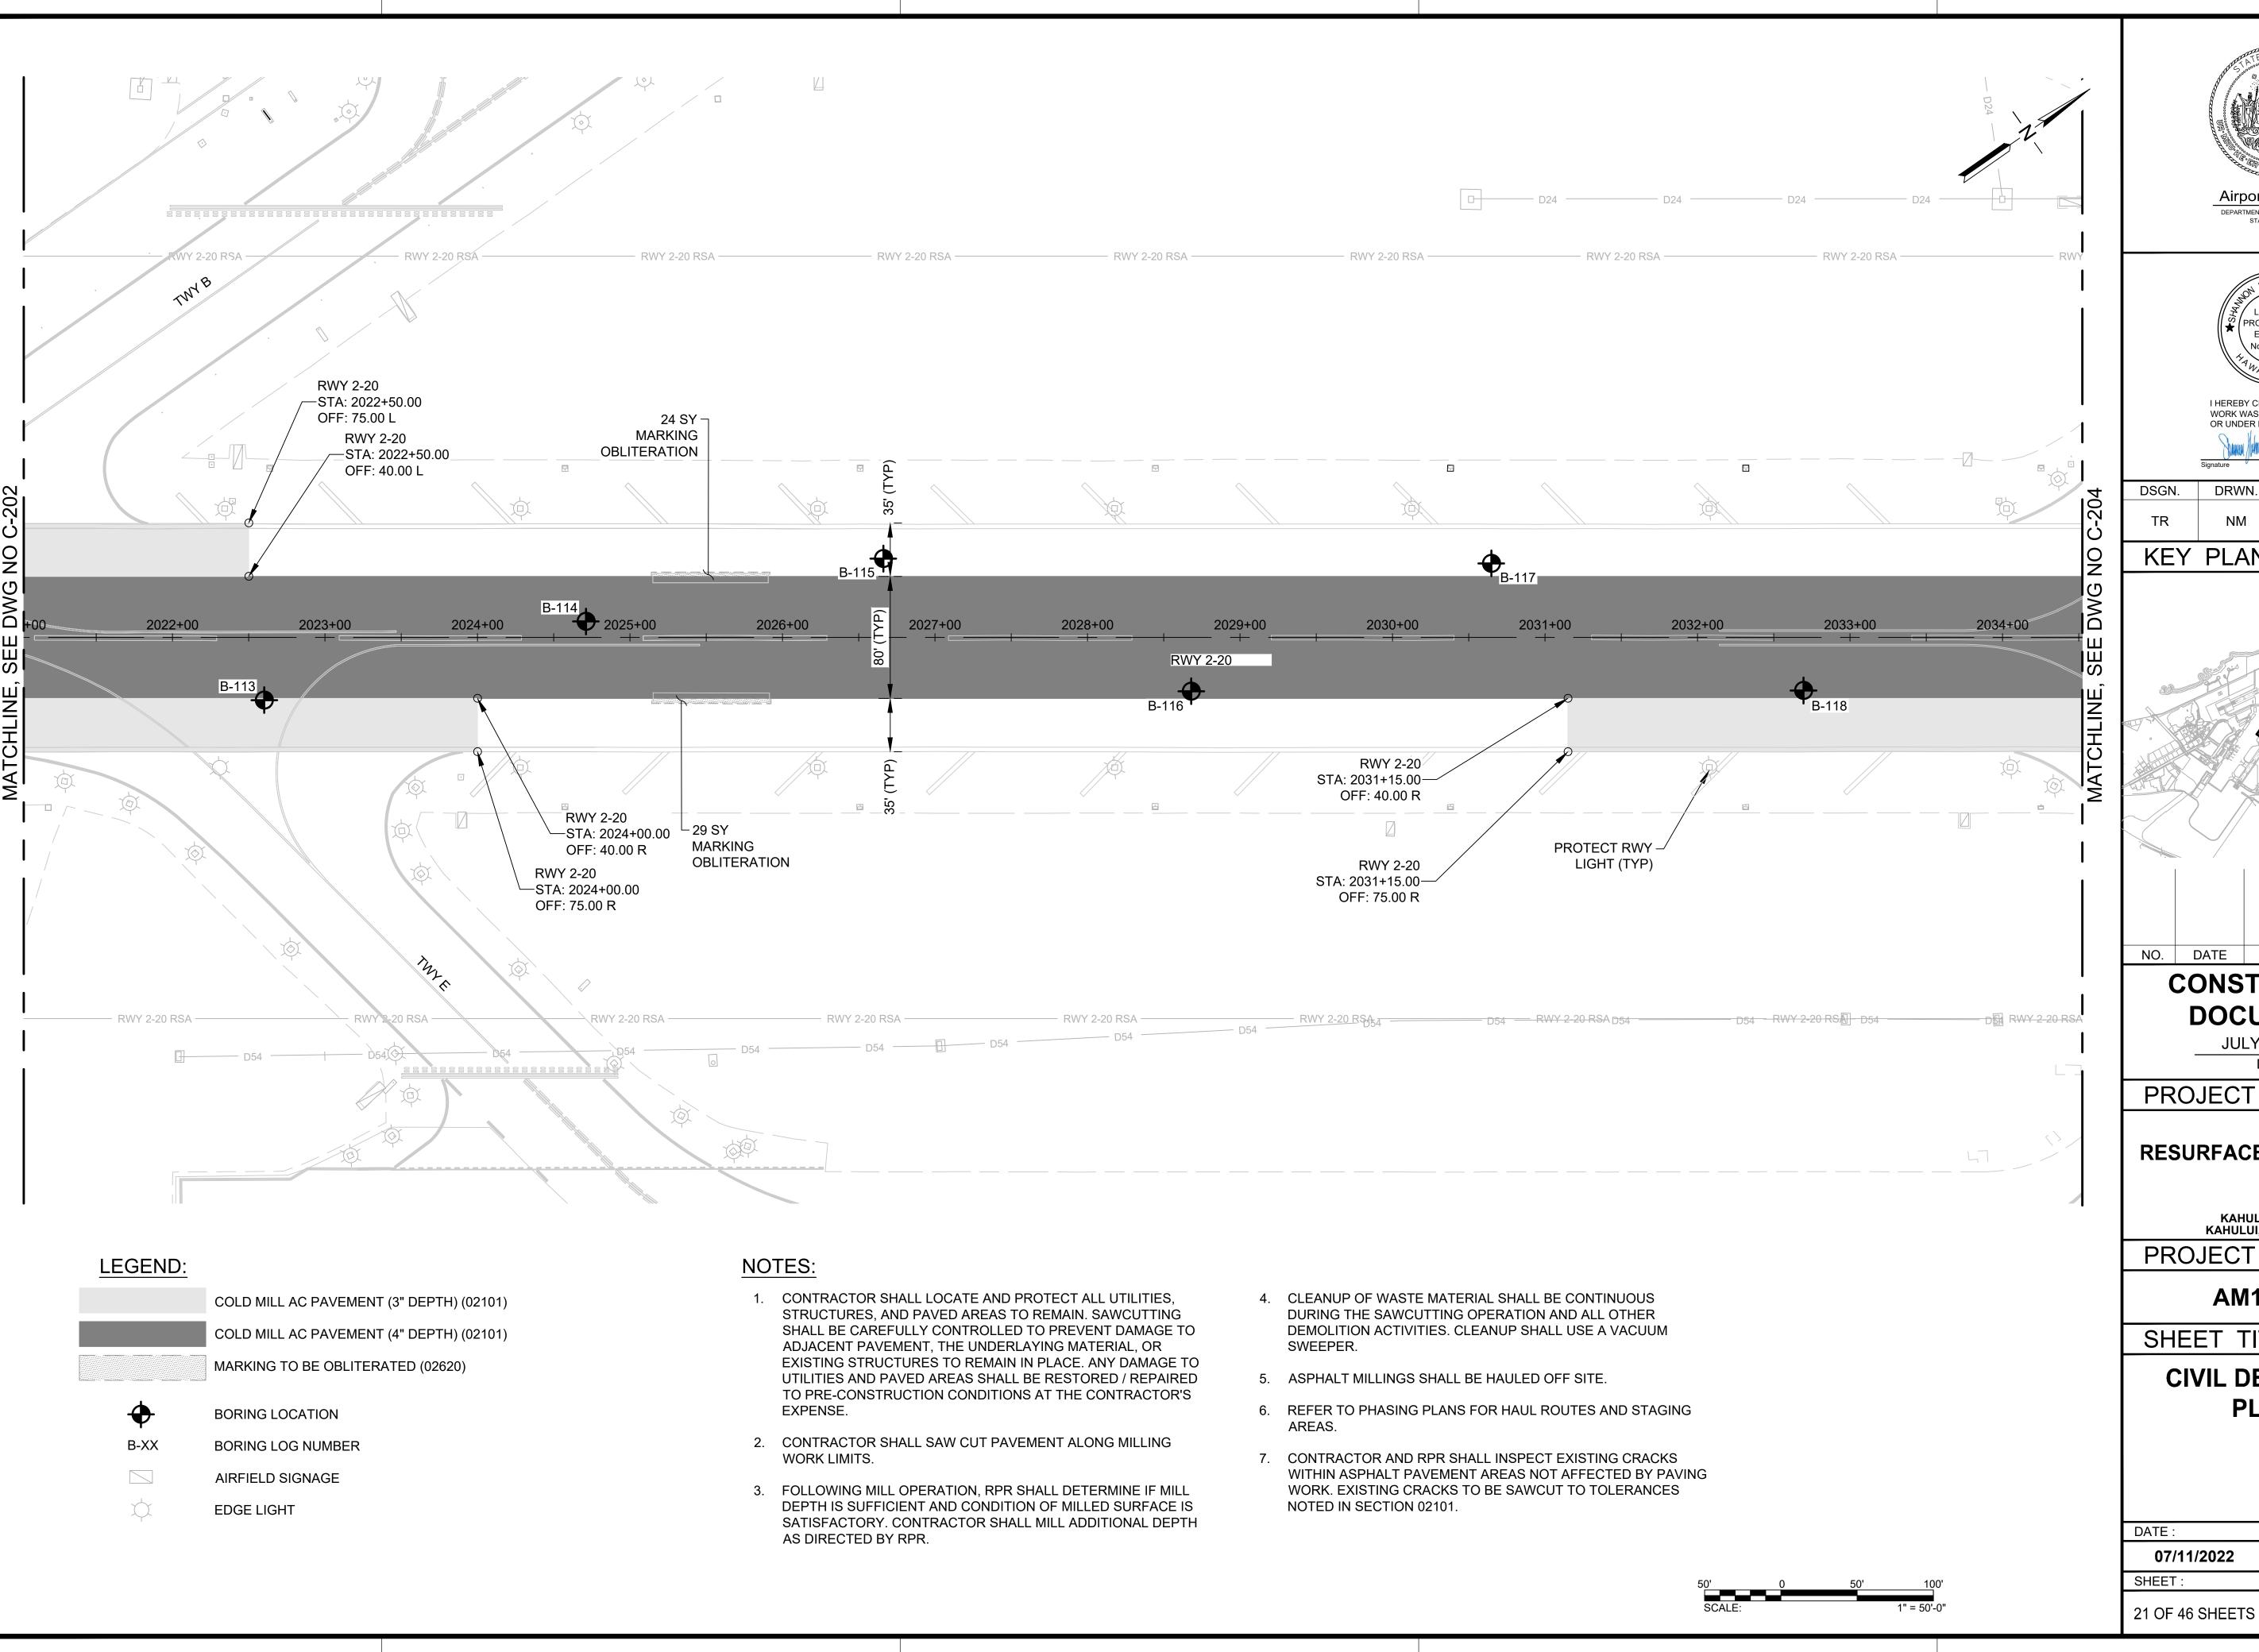

### **KEY PLAN / NOTES:**

# **DOCUMENTS**

JULY 11, 2022

**RESURFACE RUNWAY 2-20** 

KAHULUI AIRPORT KAHULUI, MAUI, HAWAII

PROJECT NO.:

AM1022-21

SHEET TITLE:

**CIVIL DEMOLITION** PLAN 4