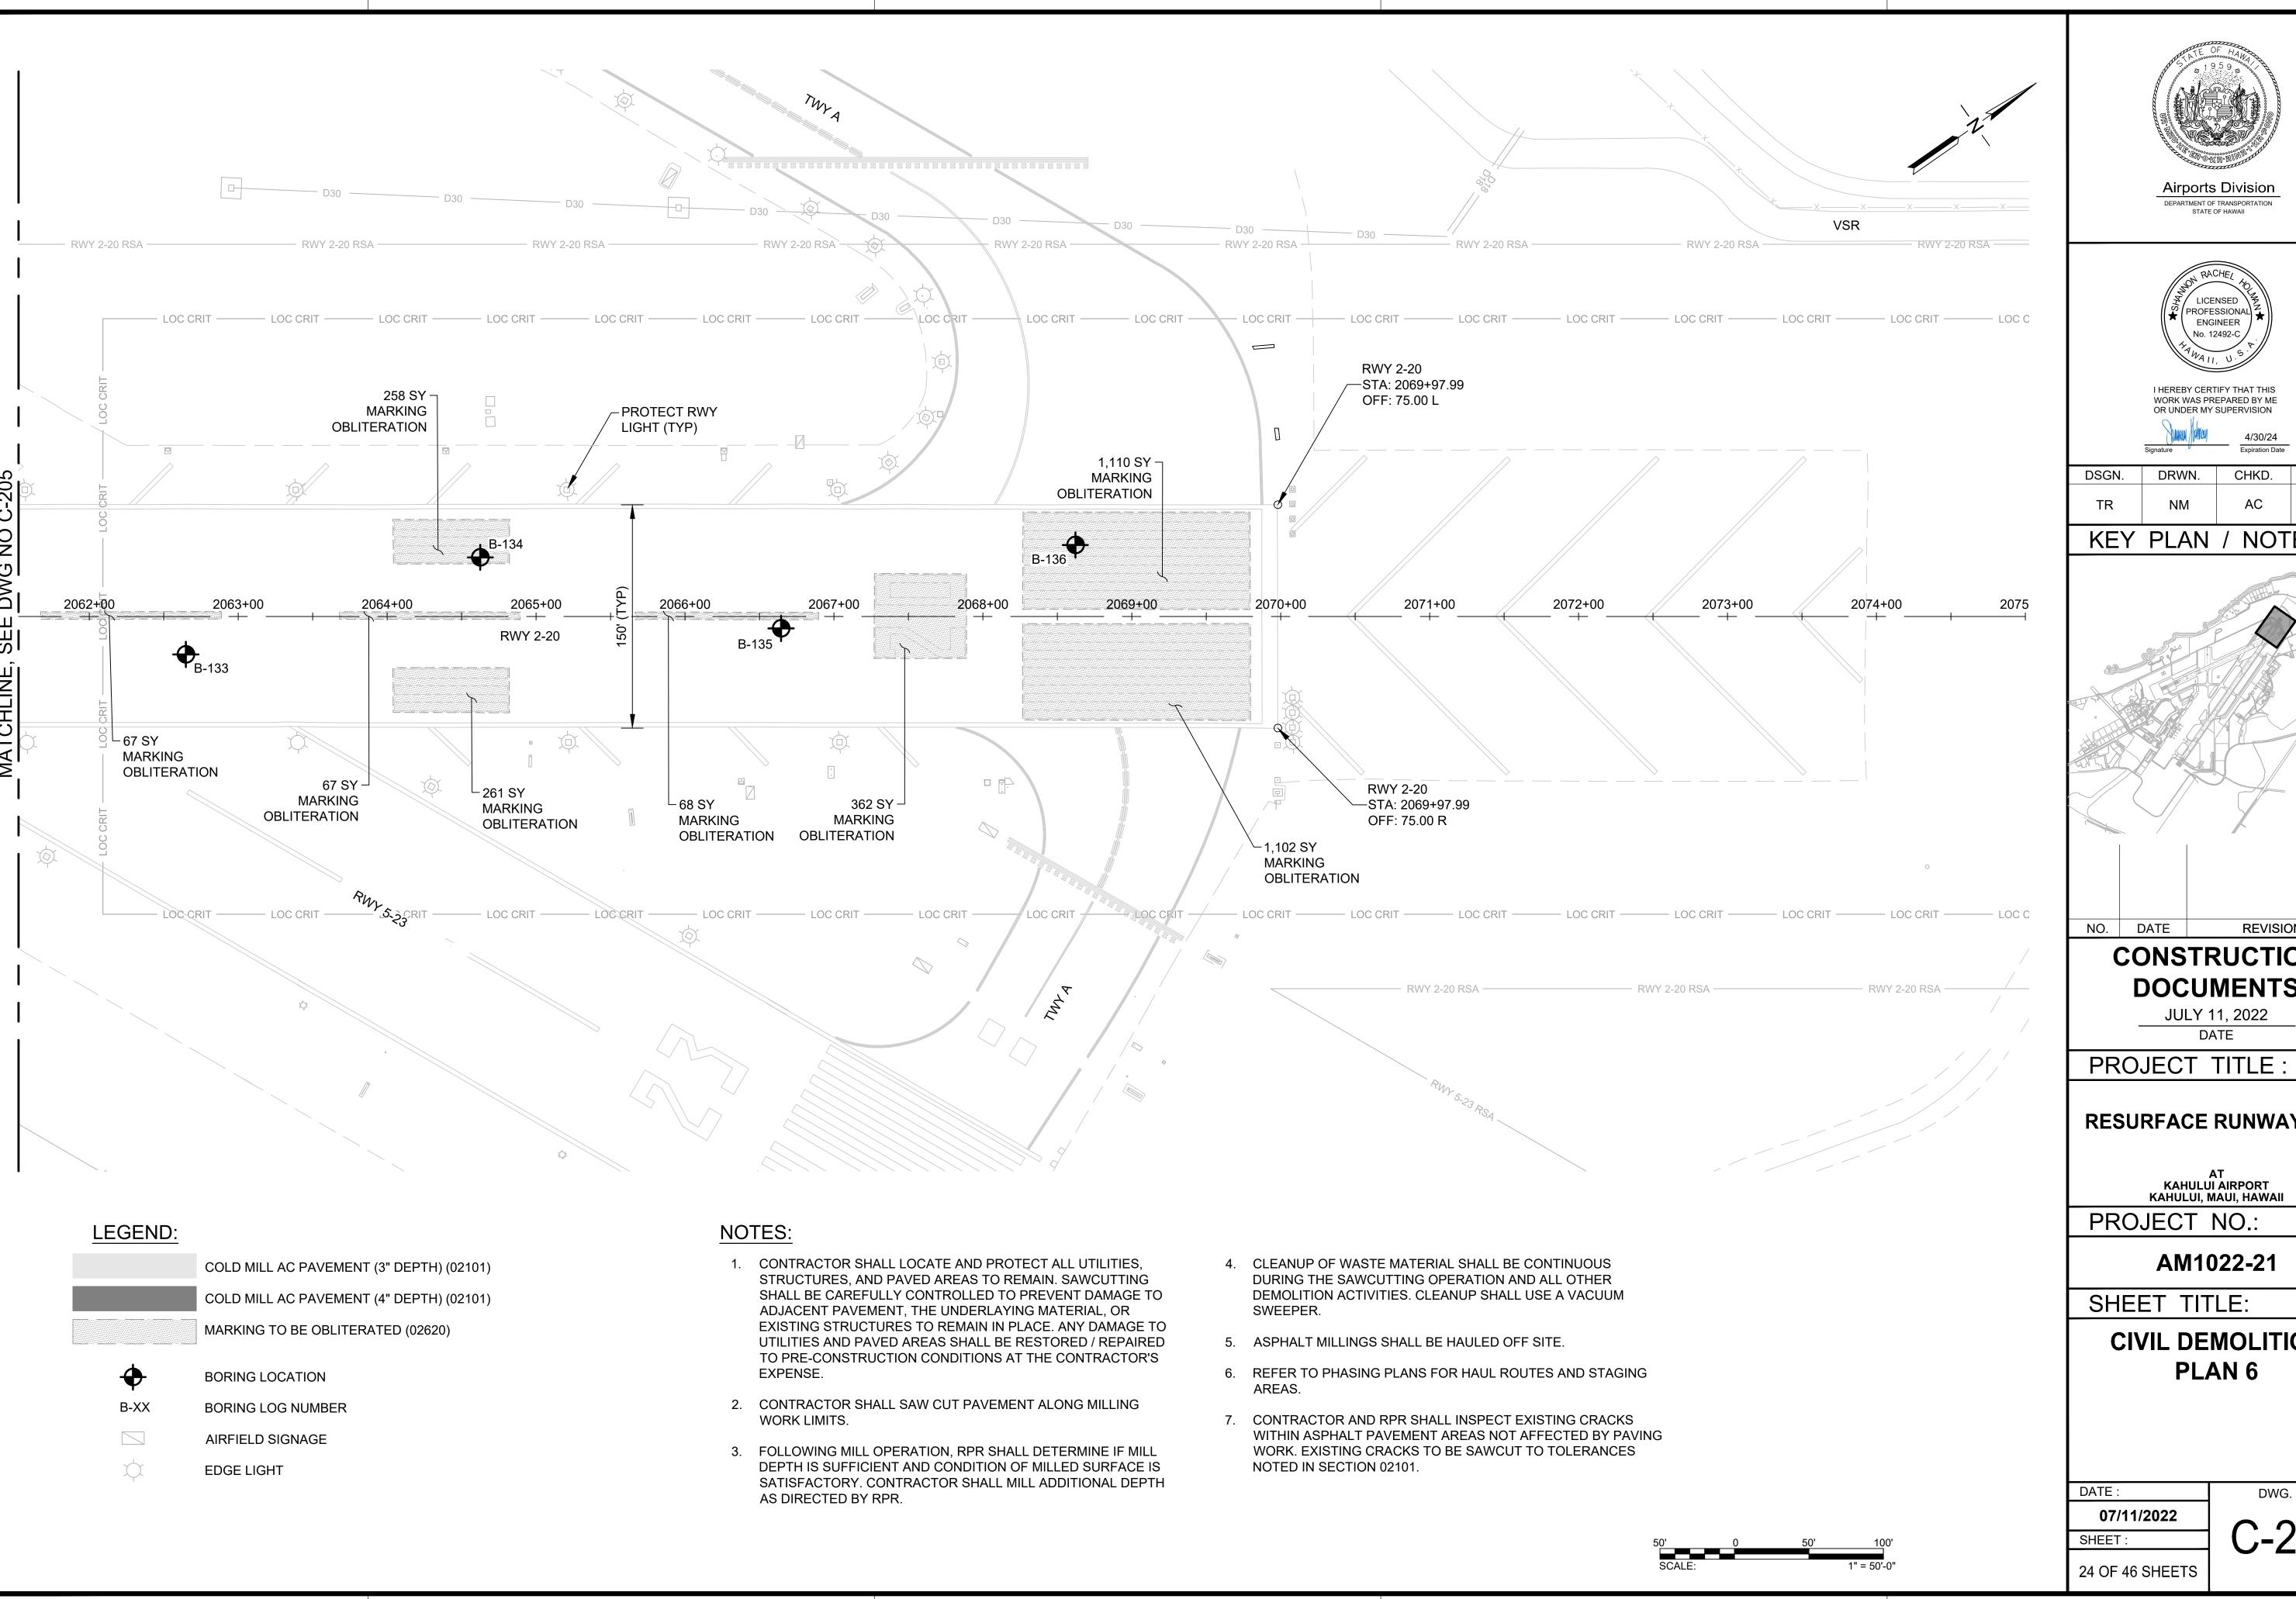

## KEY PLAN / NOTES:

**DOCUMENTS** JULY 11, 2022

**RESURFACE RUNWAY 2-20** 

AT KAHULUI AIRPORT KAHULUI, MAUI, HAWAII

PROJECT NO.:

AM1022-21

SHEET TITLE:

**CIVIL DEMOLITION** PLAN 6