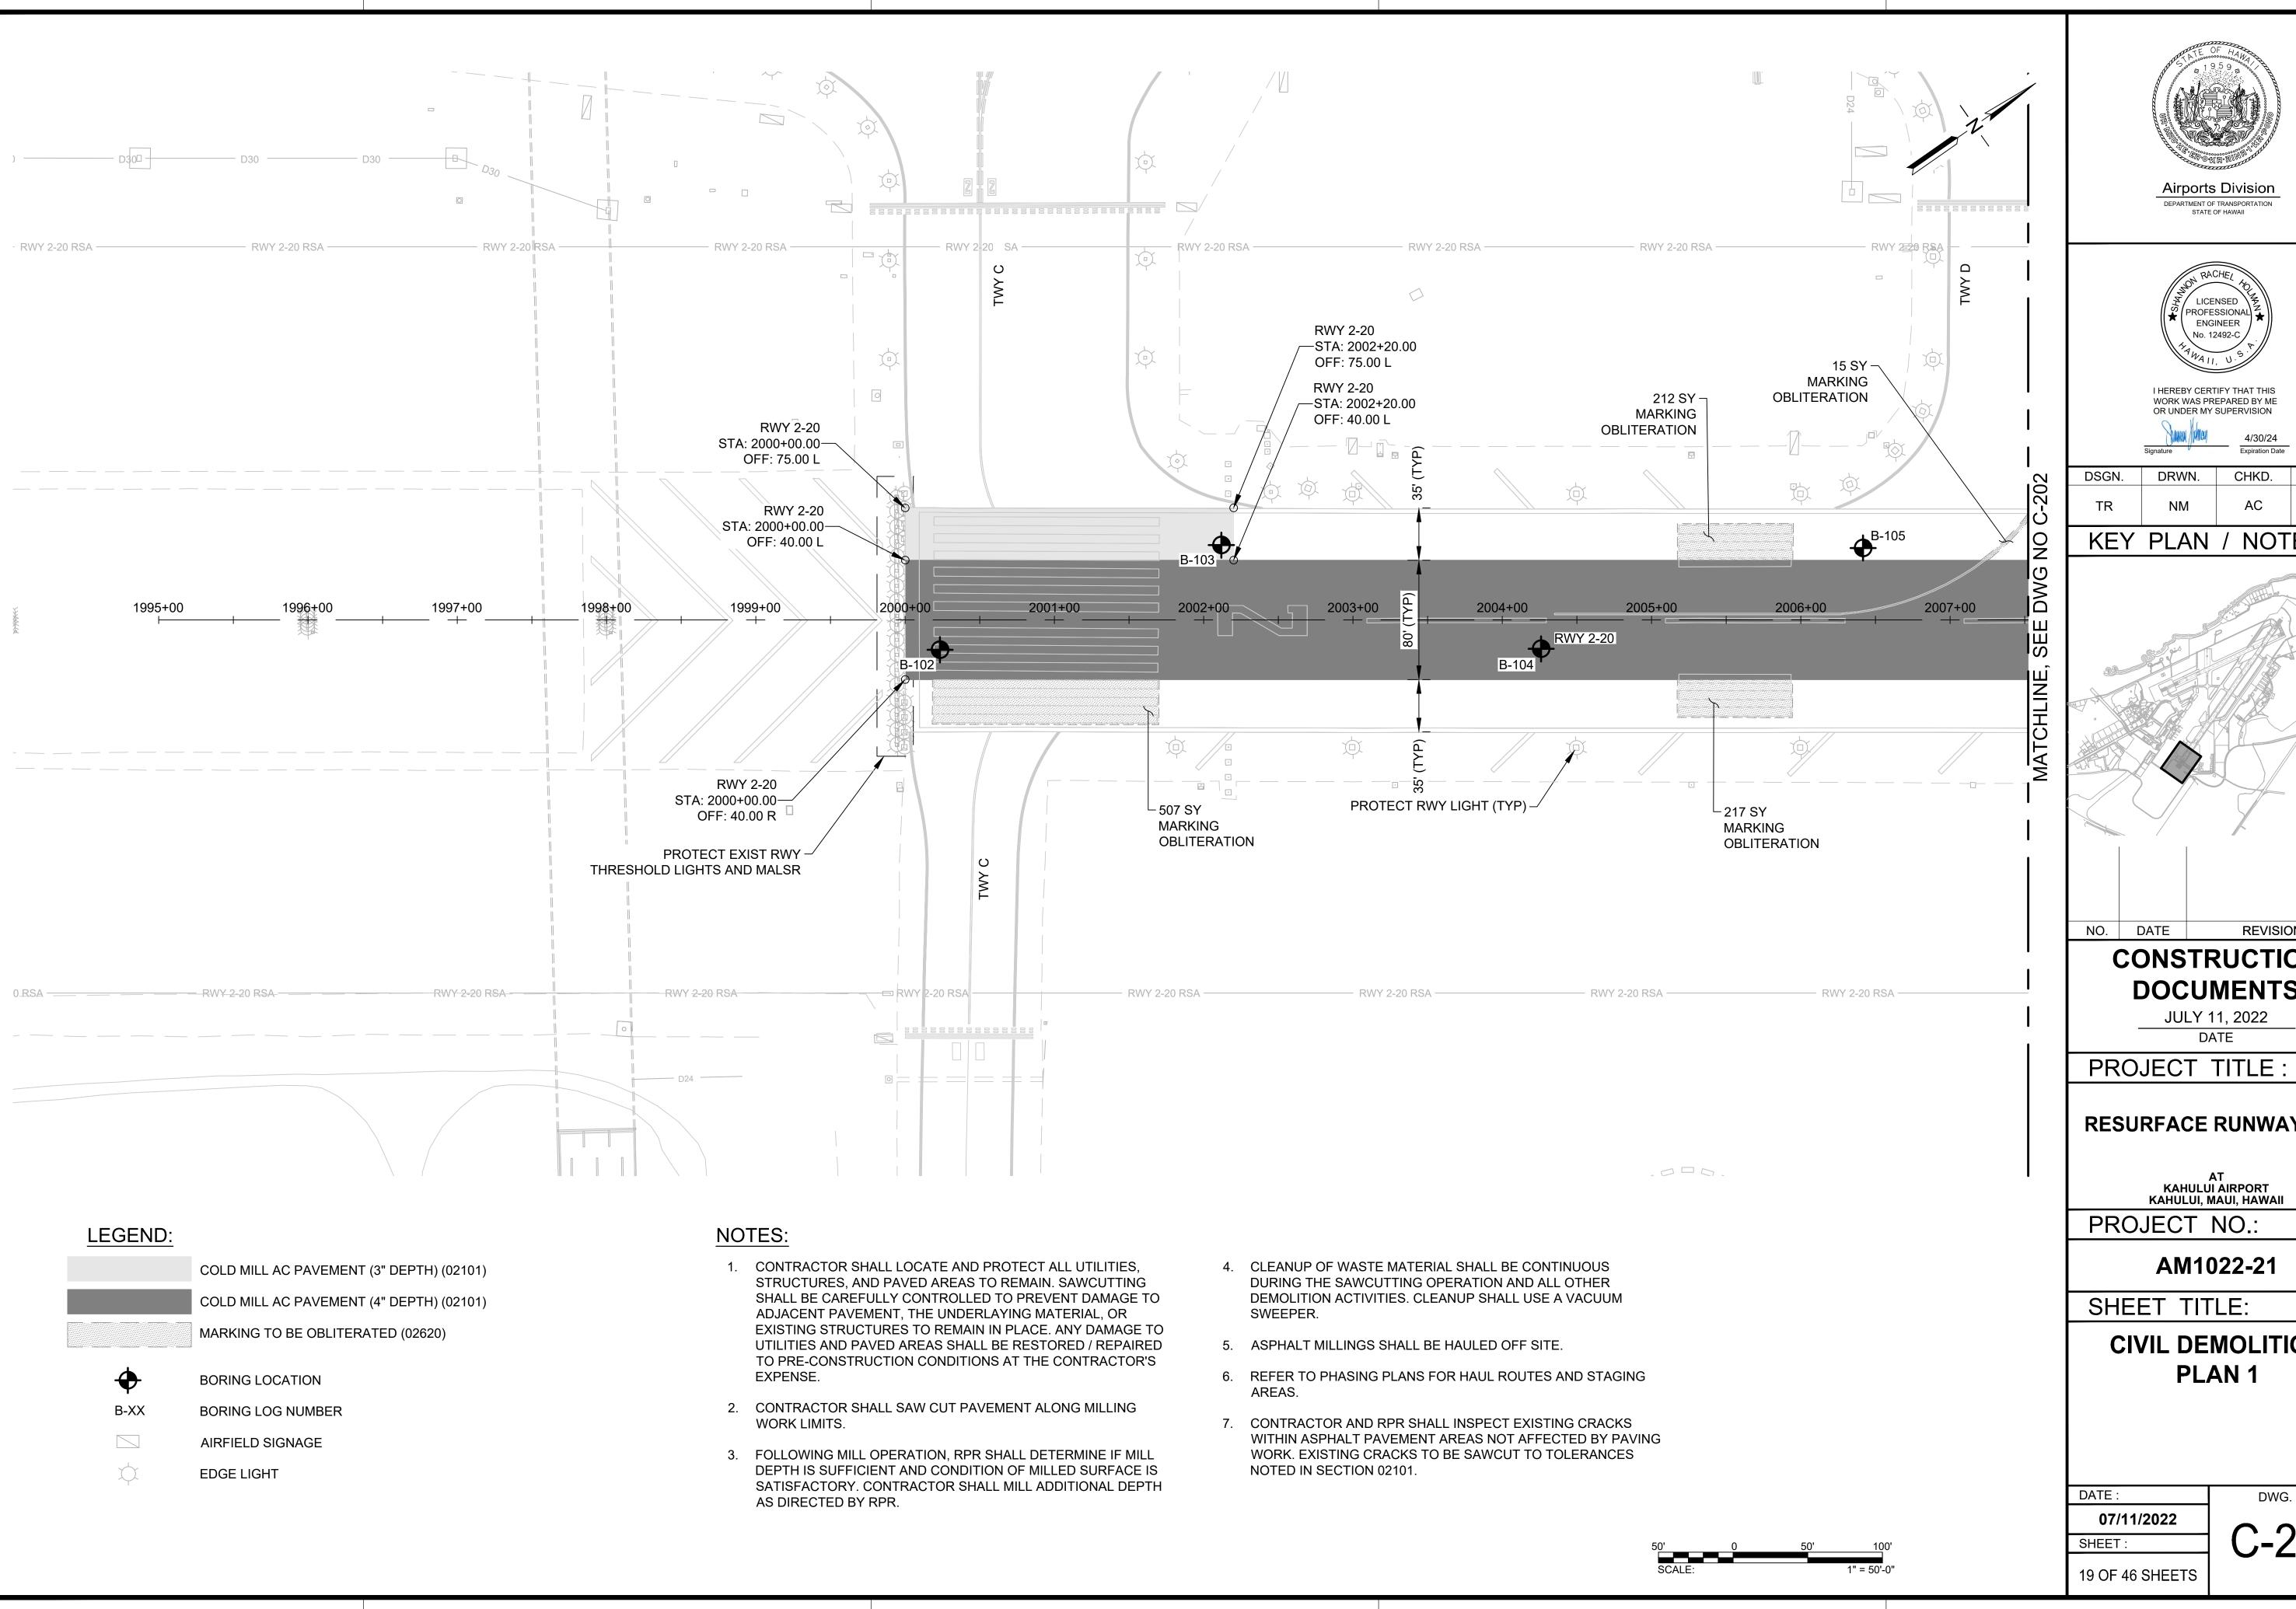

#### **KEY PLAN / NOTES:**

CONSTRUCTION **DOCUMENTS** JULY 11, 2022

**RESURFACE RUNWAY 2-20** 

AT KAHULUI AIRPORT KAHULUI, MAUI, HAWAII

PROJECT NO.:

AM1022-21

SHEET TITLE:

**CIVIL DEMOLITION** PLAN 1