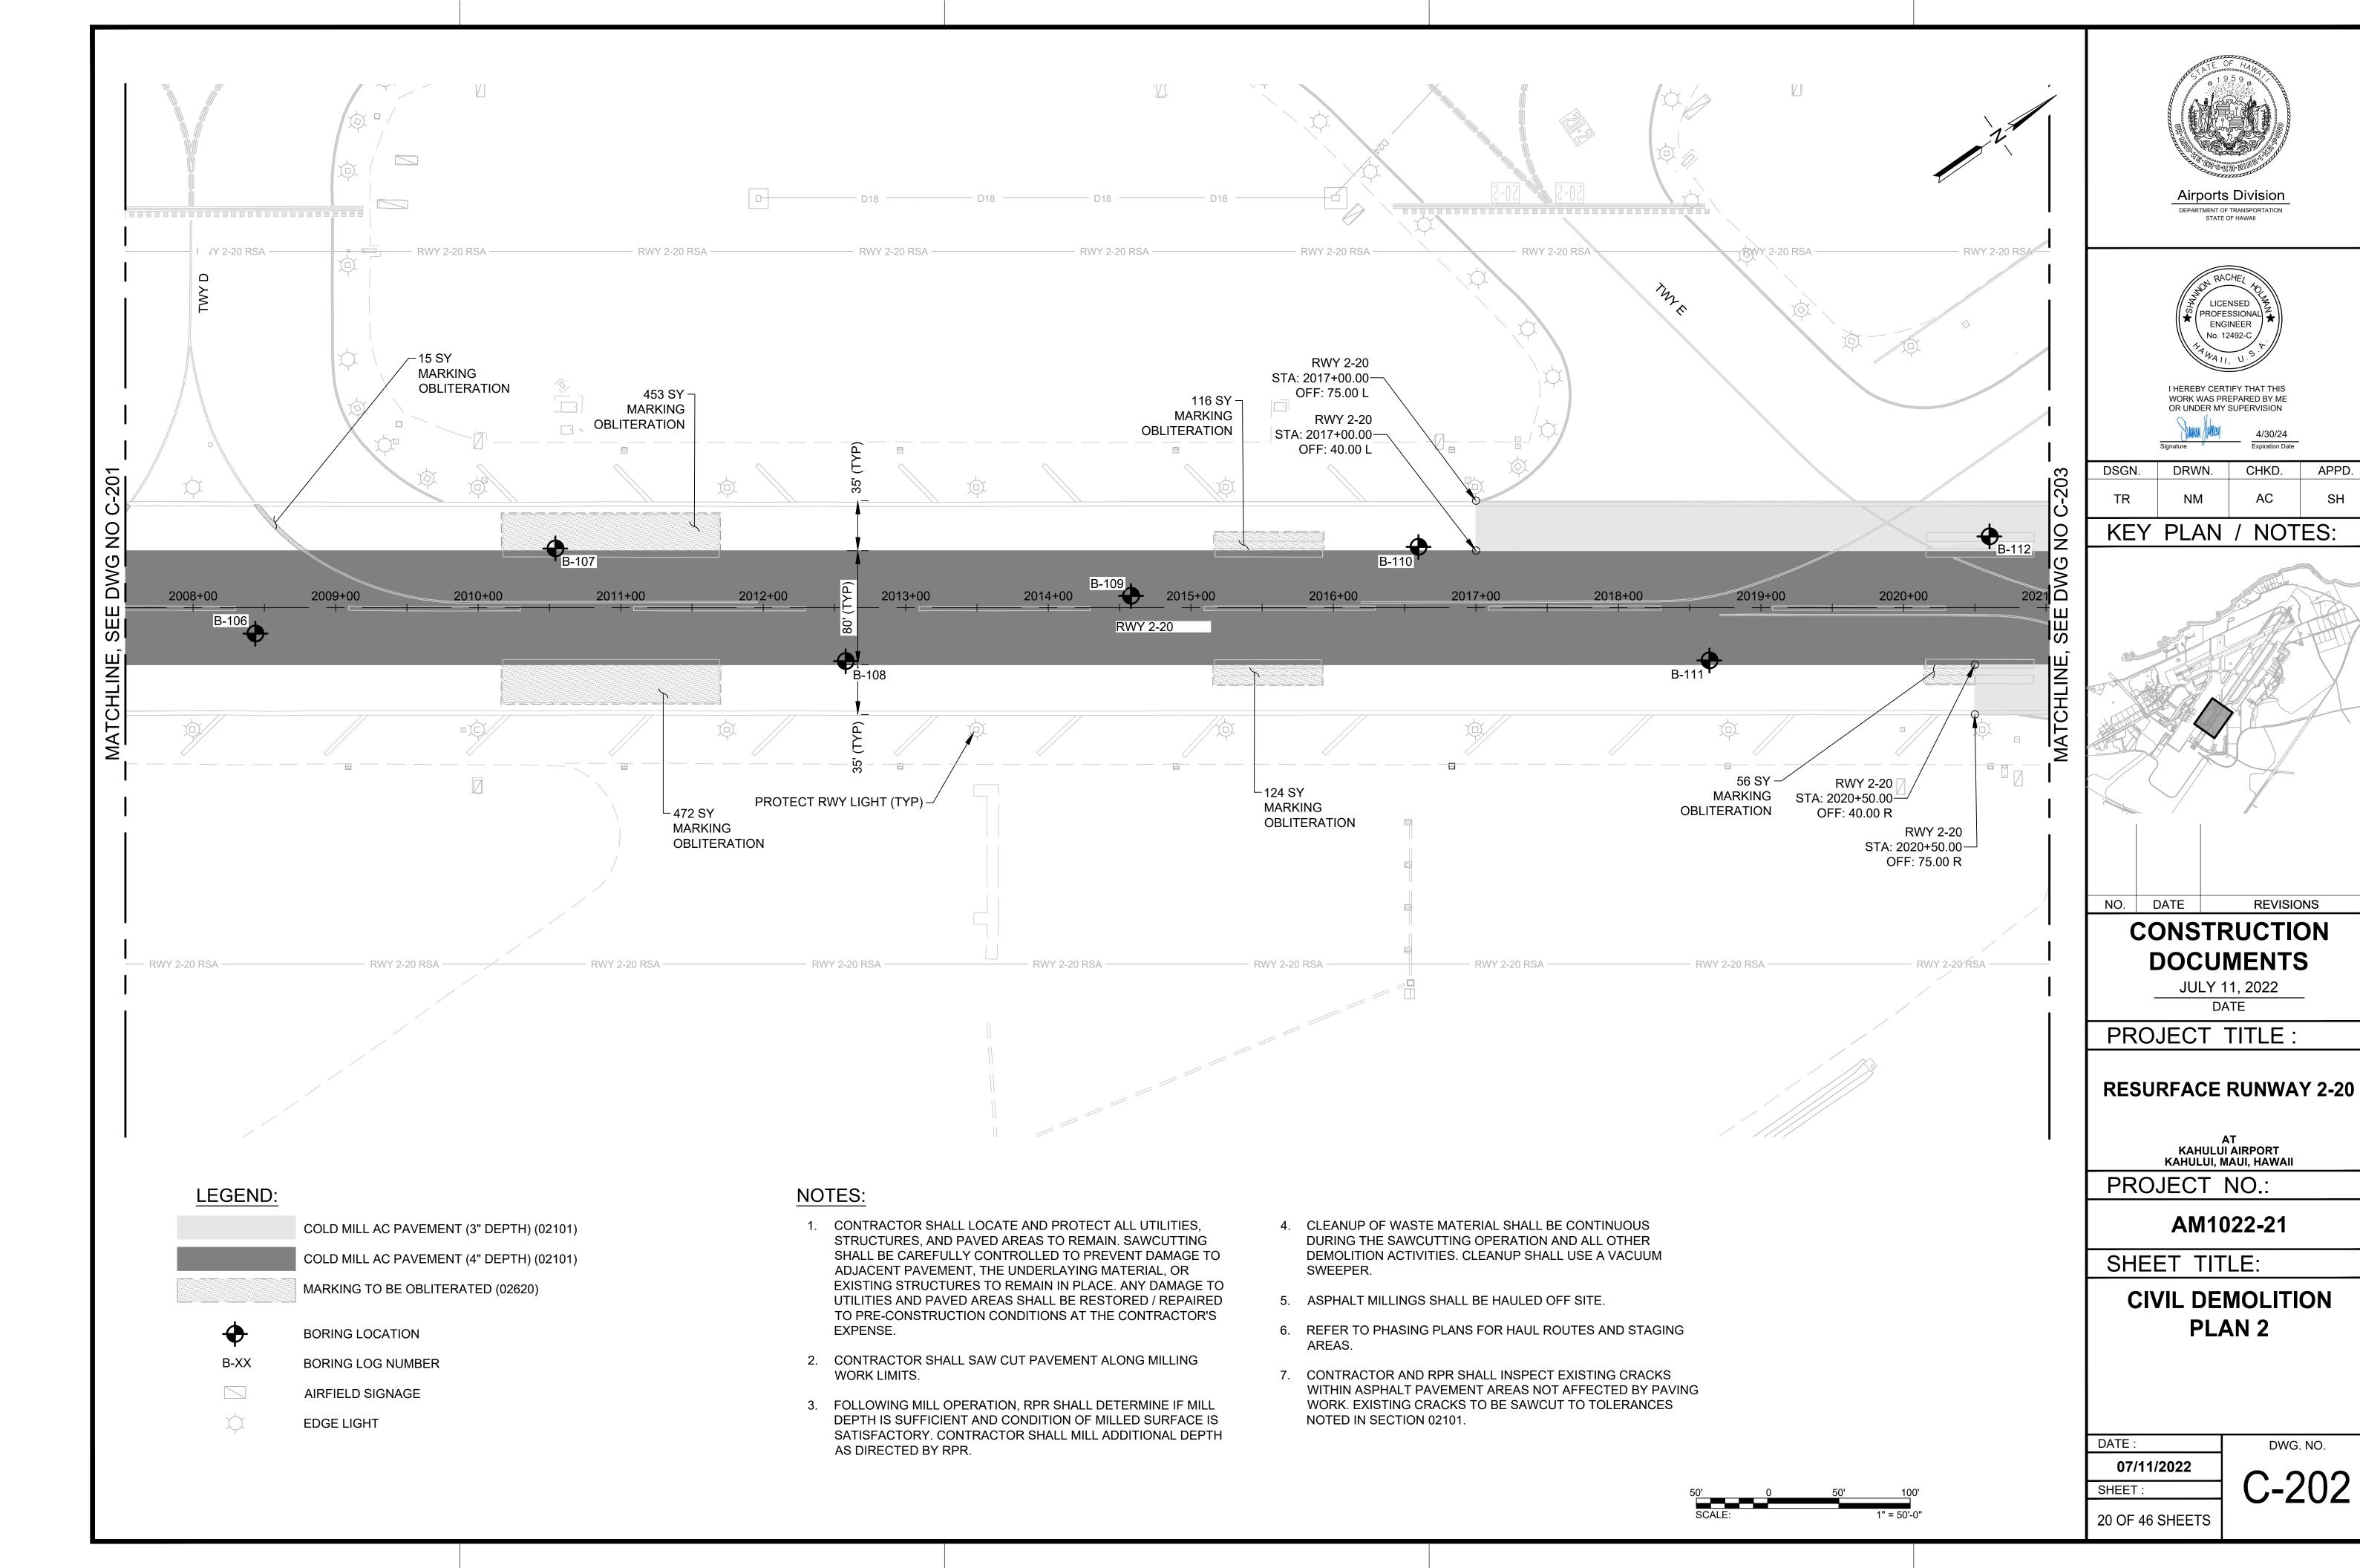

### **KEY PLAN / NOTES:**

**DOCUMENTS** JULY 11, 2022

PROJECT TITLE:

**RESURFACE RUNWAY 2-20** 

AT KAHULUI AIRPORT KAHULUI, MAUI, HAWAII

PROJECT NO.:

AM1022-21

SHEET TITLE:

**CIVIL DEMOLITION** PLAN 3

| DWG. NO.  |
|-----------|
| $\sim 20$ |
|           |

I HEREBY CERTIFY THAT THIS WORK WAS PREPARED BY ME OR UNDER MY SUPERVISION

DRWN. CHKD. APPD.