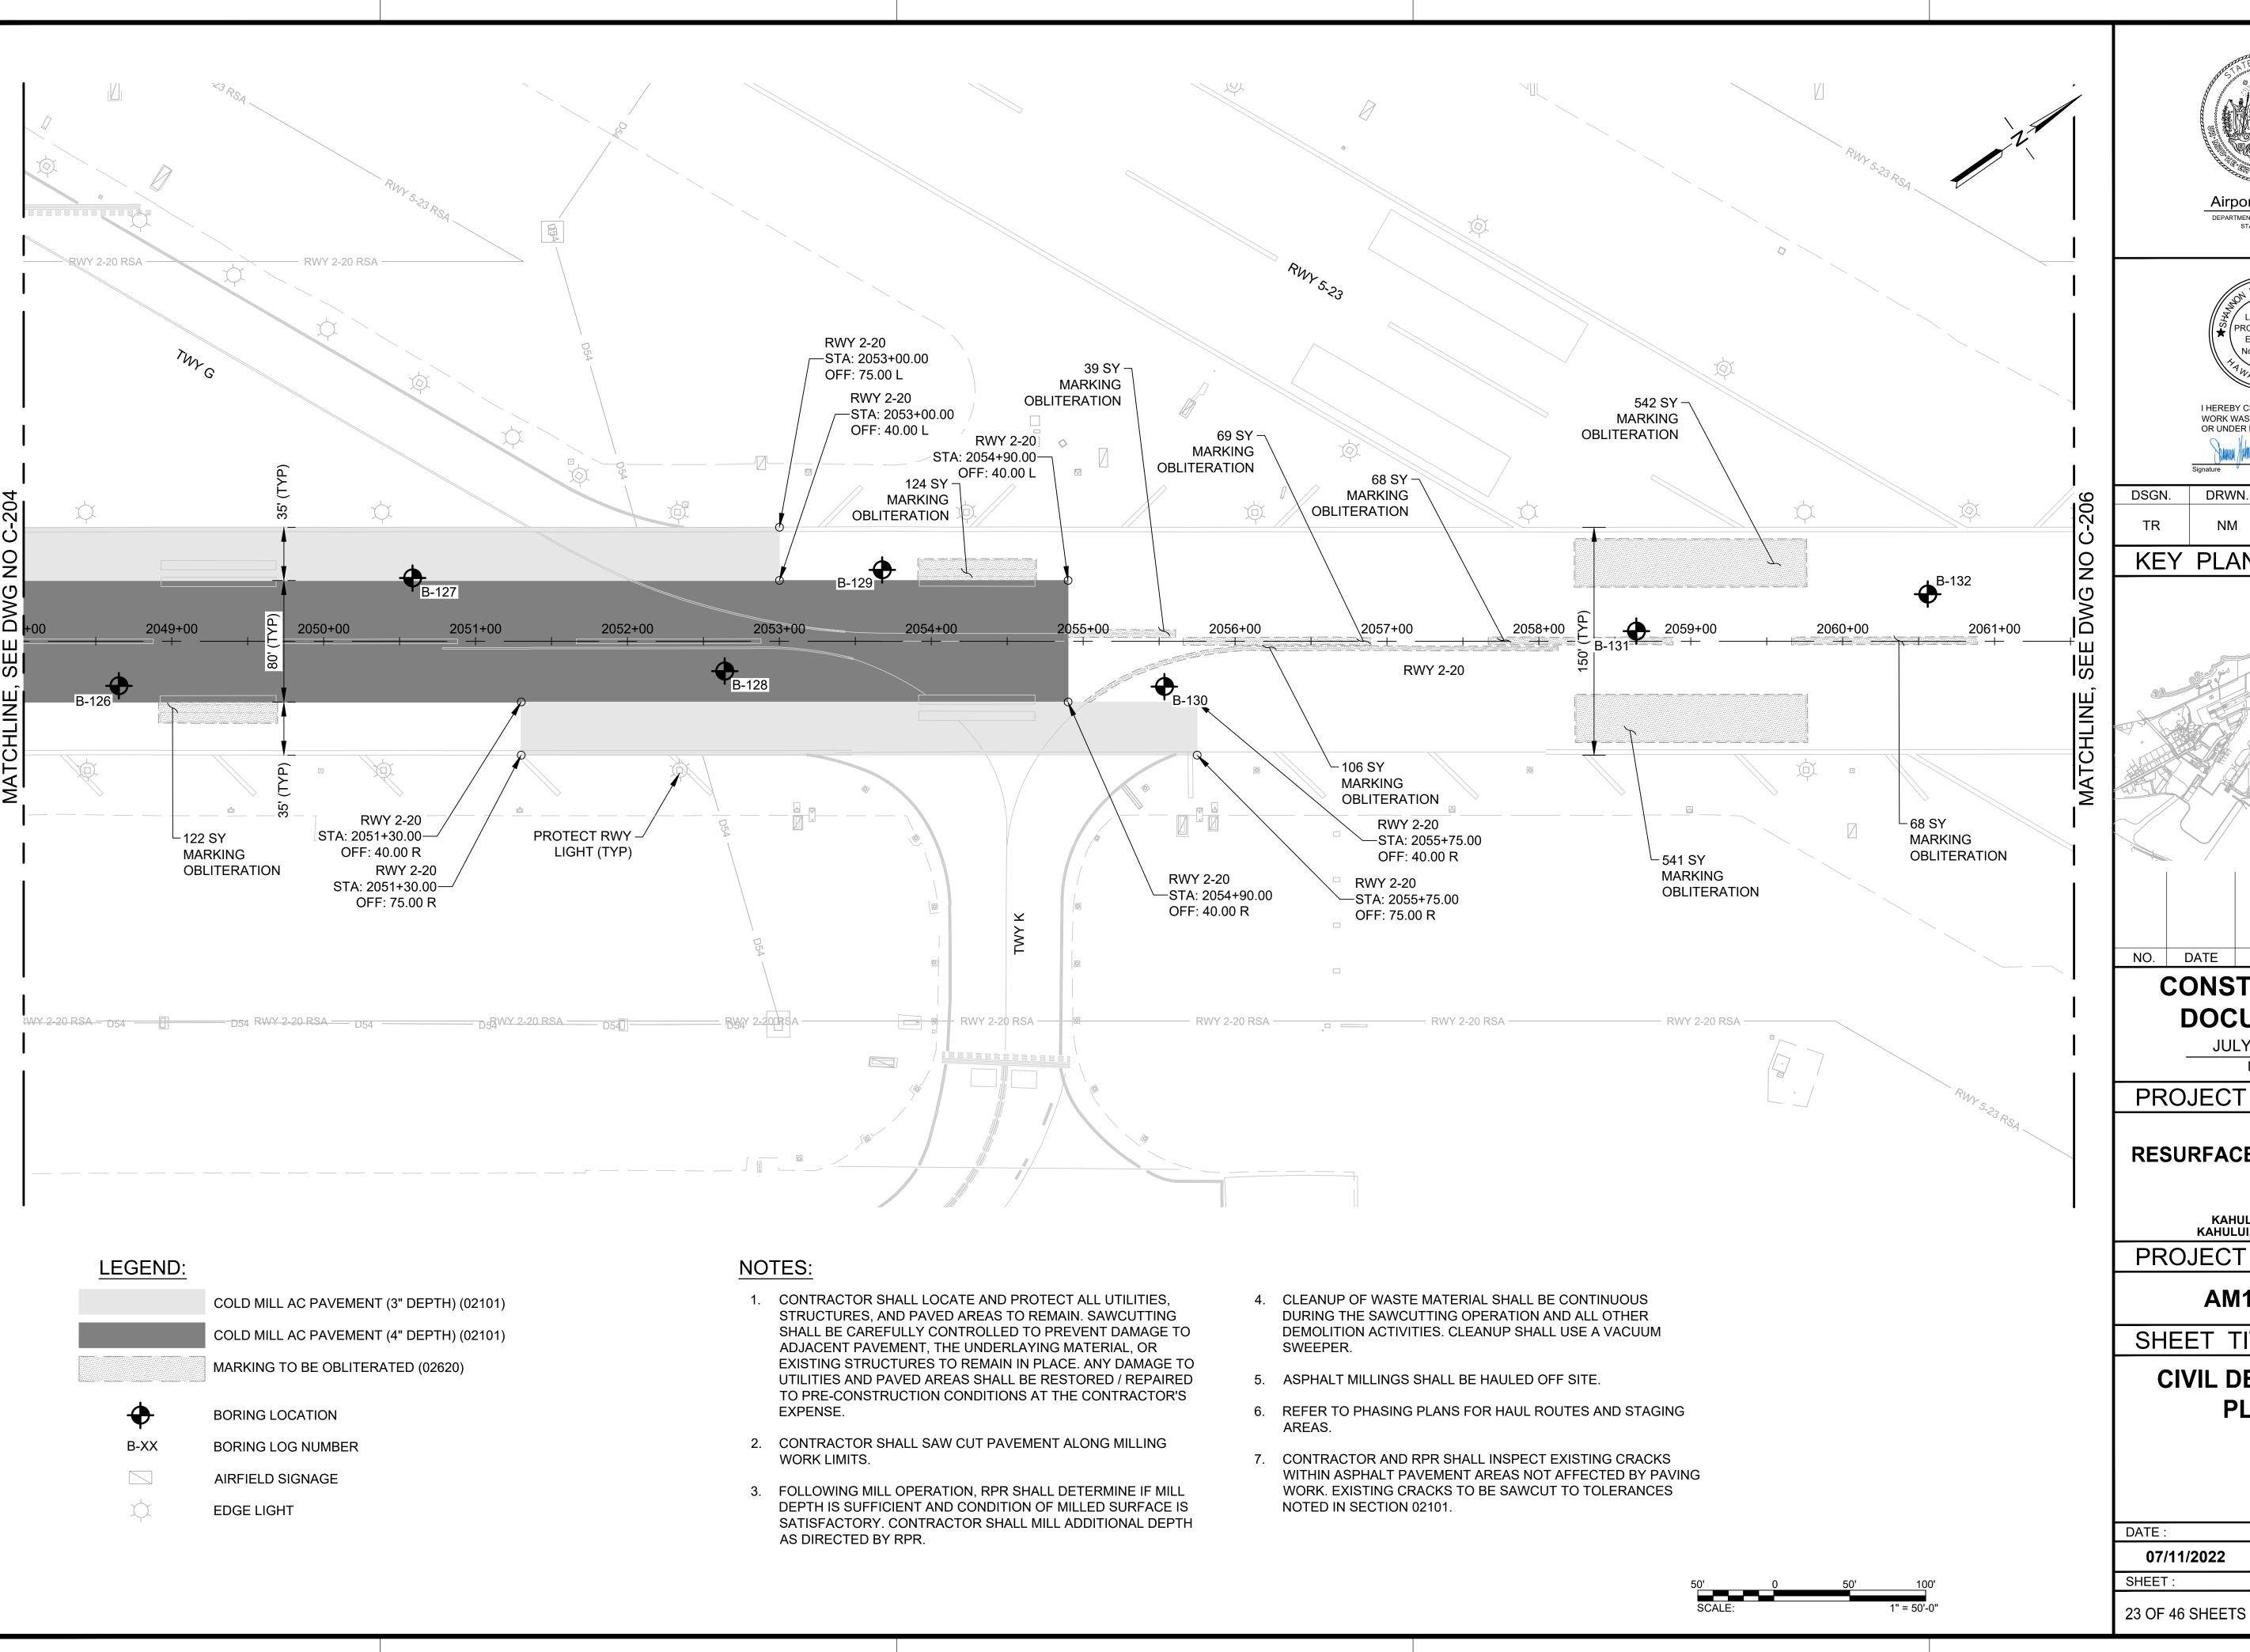

## KEY PLAN / NOTES:

**DOCUMENTS** JULY 11, 2022

PROJECT TITLE:

**RESURFACE RUNWAY 2-20** 

AT KAHULUI AIRPORT KAHULUI, MAUI, HAWAII

PROJECT NO.:

AM1022-21

SHEET TITLE:

**CIVIL DEMOLITION** PLAN 5

| DATE :     |  |
|------------|--|
| 07/11/2022 |  |

DWG. NO.

I HEREBY CERTIFY THAT THIS WORK WAS PREPARED BY ME OR UNDER MY SUPERVISION

DRWN. CHKD.