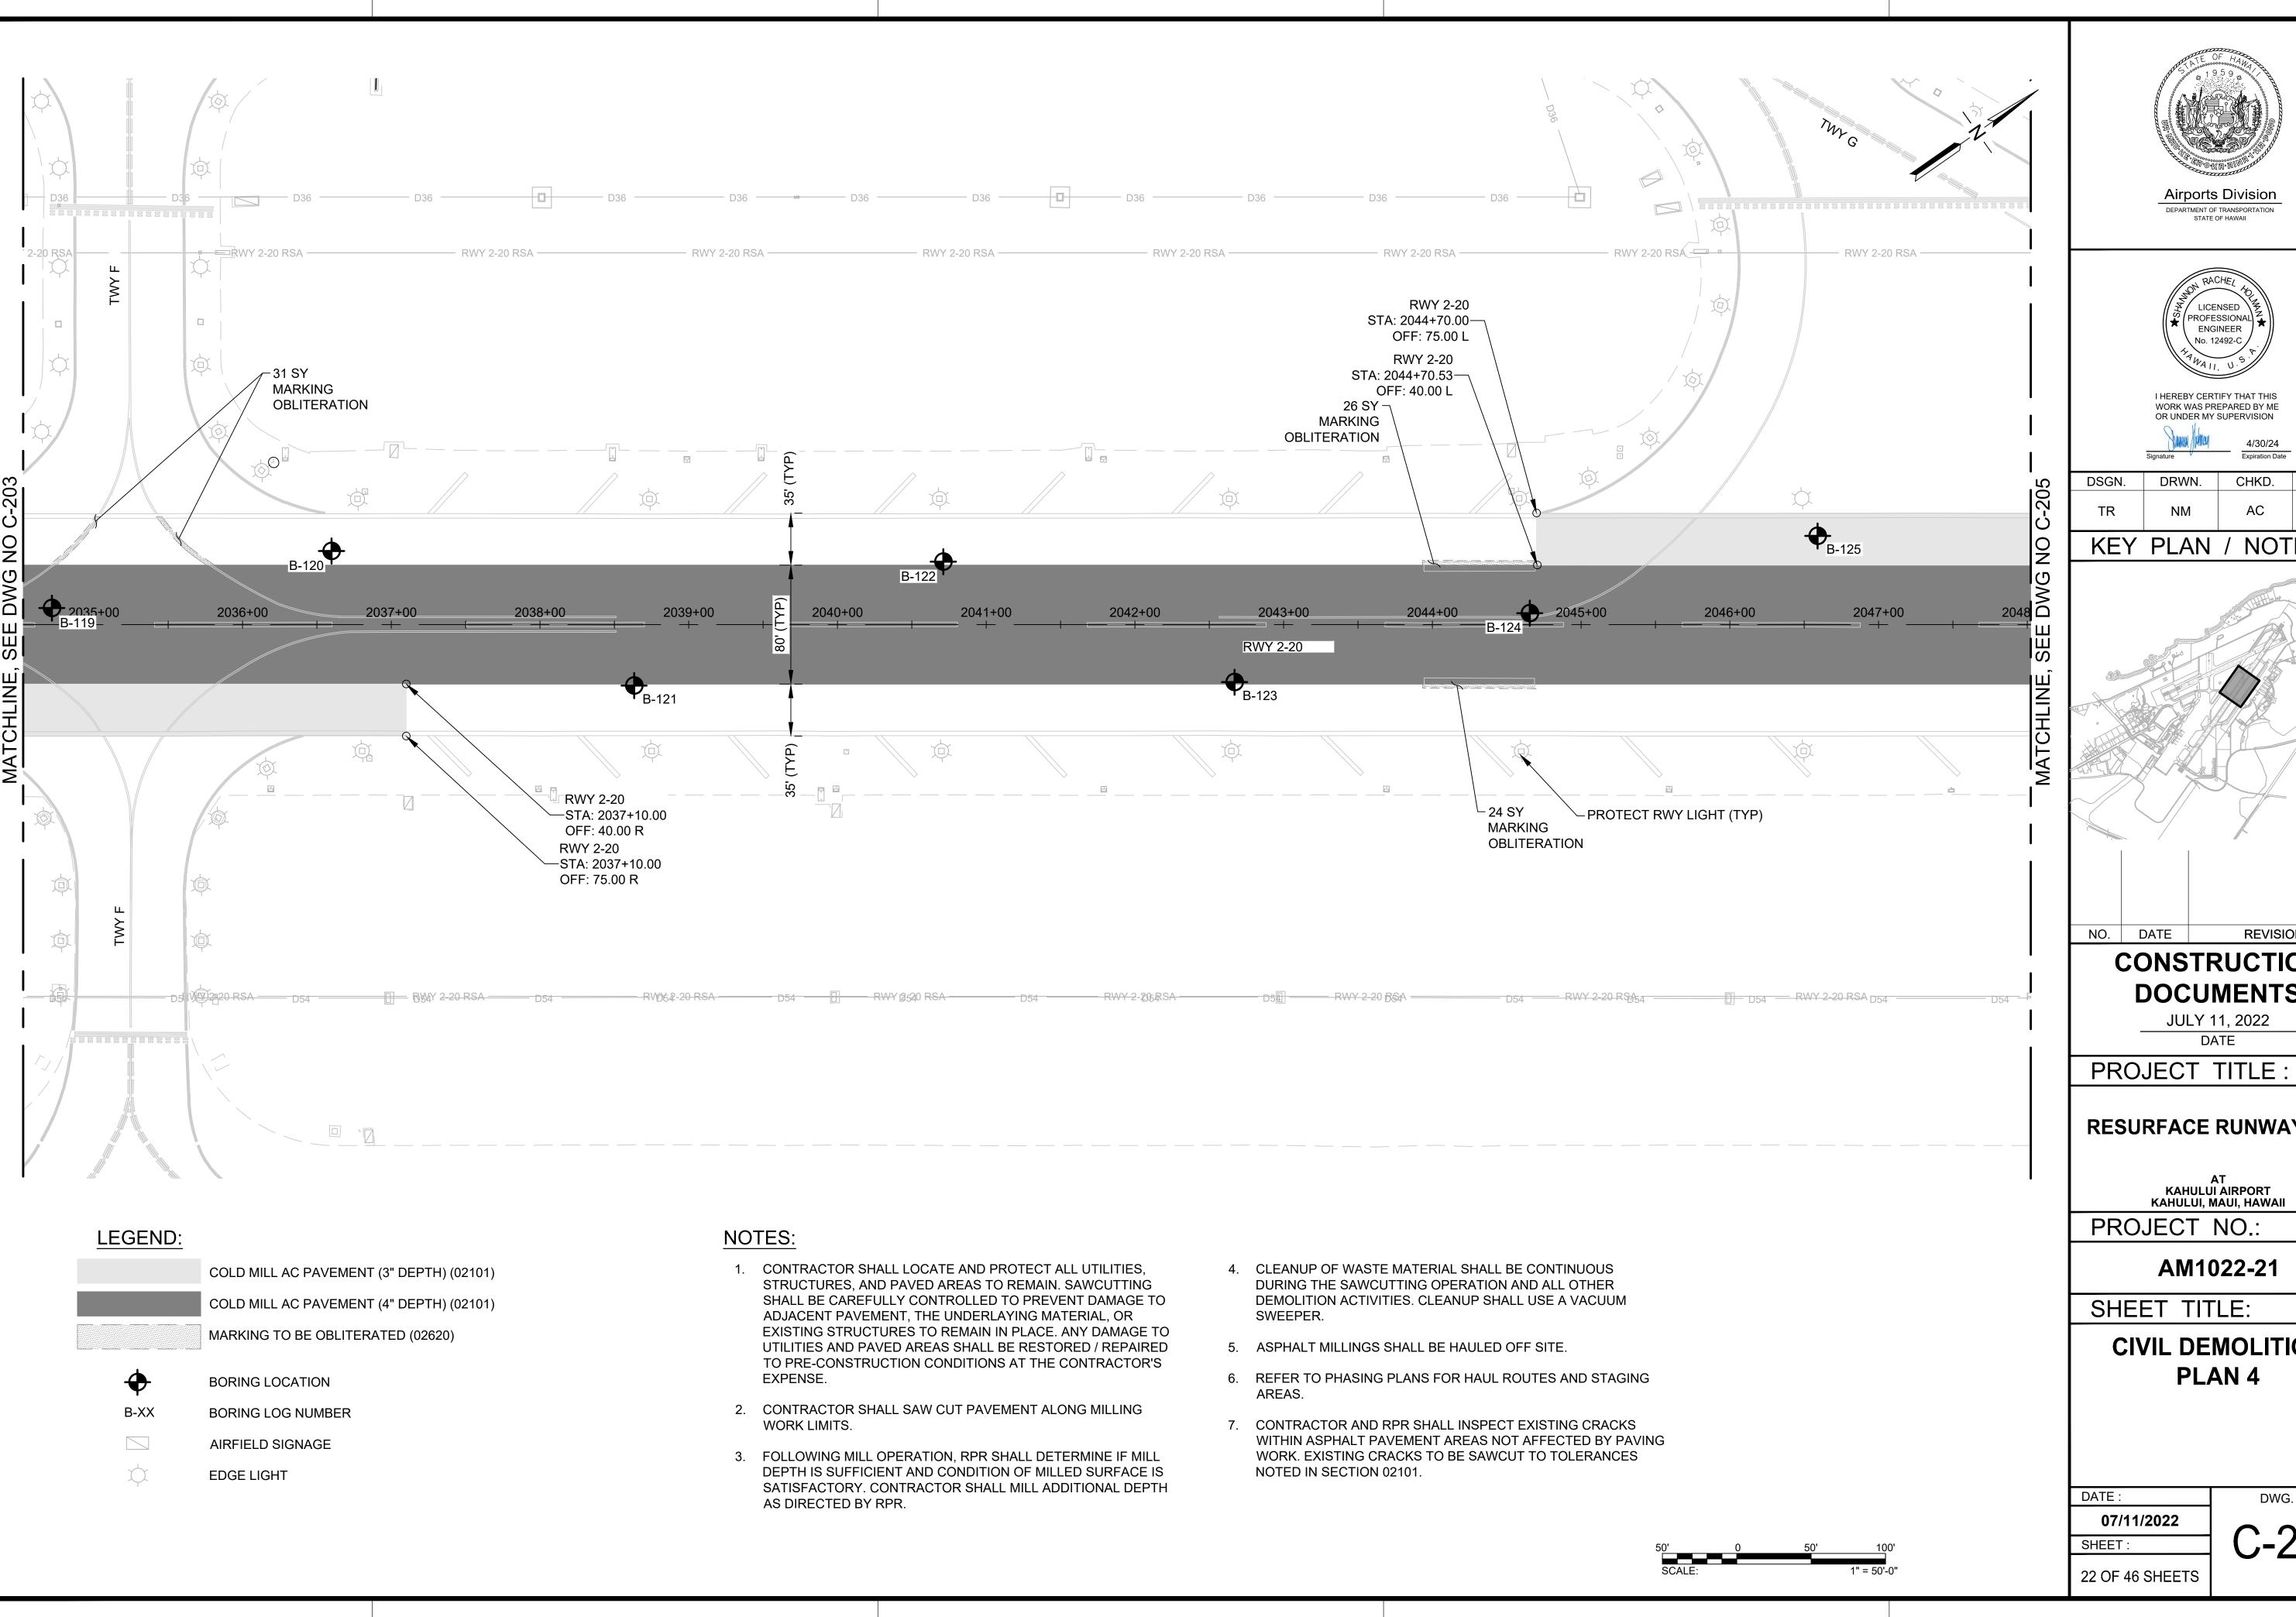

### **KEY PLAN / NOTES:**

# **DOCUMENTS**

JULY 11, 2022

**RESURFACE RUNWAY 2-20** 

KAHULUI AIRPORT KAHULUI, MAUI, HAWAII

PROJECT NO.:

AM1022-21

SHEET TITLE:

**CIVIL DEMOLITION** PLAN 4