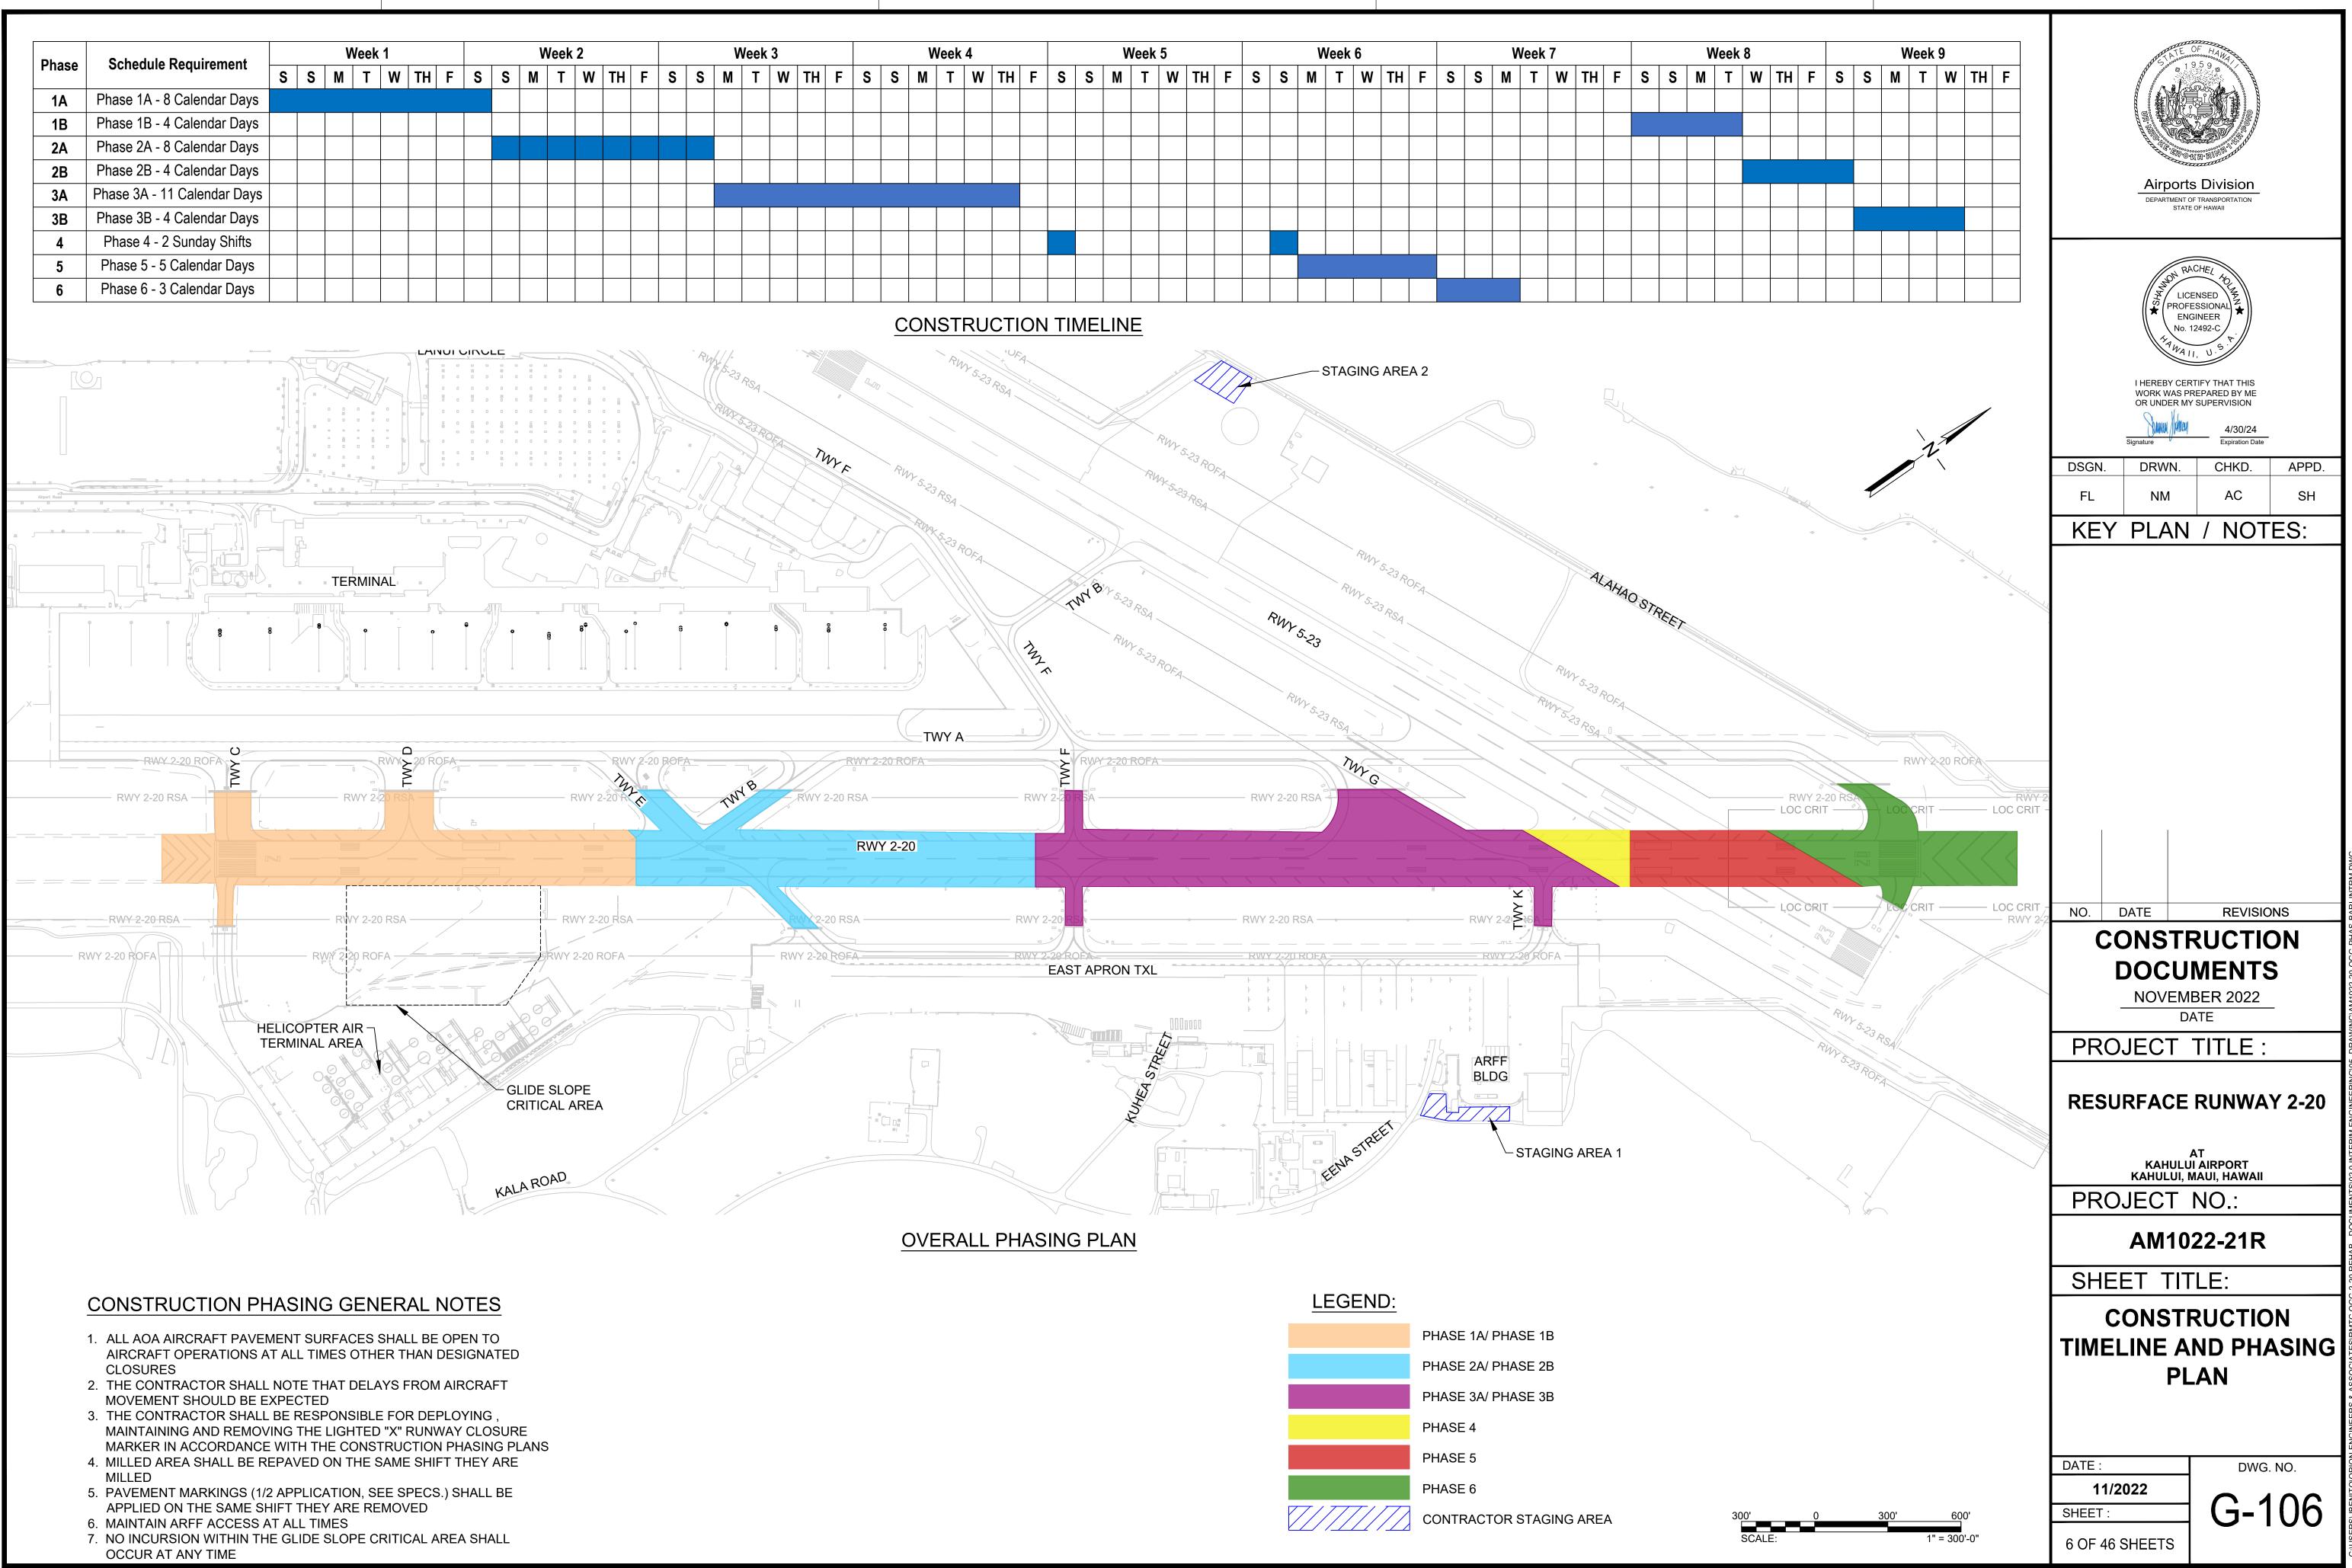

|    |   | Week 4 |   |   |   |   |    |   |   | Week 5 |   |   |   |    |   | Week 6 |   |   |   |   |    |   | Week 7 |   |   |   |   |    |   | We |   |   |   |
|----|---|--------|---|---|---|---|----|---|---|--------|---|---|---|----|---|--------|---|---|---|---|----|---|--------|---|---|---|---|----|---|----|---|---|---|
| TH | F | S      | S | Μ | Т | W | TH | F | S | S      | Μ | Т | W | TH | F | S      | S | Μ | Т | W | TH | F | S      | S | Μ | Т | W | TH | F | S  | S | Μ |   |
|    |   |        |   |   |   |   |    |   |   |        |   |   |   |    |   |        |   |   |   |   |    |   |        |   |   |   |   |    |   |    |   |   |   |
|    |   |        |   |   |   |   |    |   |   |        |   |   |   |    |   |        |   |   |   |   |    |   |        |   |   |   |   |    |   |    | 1 |   |   |
|    |   |        |   |   |   |   |    |   |   |        |   |   |   |    |   |        |   |   |   |   |    |   |        |   |   |   |   |    |   |    |   |   | Γ |
|    |   |        |   |   |   |   |    |   |   |        |   |   |   |    |   |        |   |   |   |   |    |   |        |   |   |   |   |    |   |    |   |   | Γ |
|    |   |        |   |   | 1 |   | 1  |   |   |        |   |   |   |    |   |        |   |   |   |   |    |   |        |   |   |   |   |    |   |    |   |   | ſ |
|    |   |        |   |   |   |   |    |   |   |        |   |   |   |    |   |        |   |   |   |   |    |   |        |   |   |   |   |    |   |    |   |   | ľ |
|    |   |        |   |   |   |   |    |   |   |        |   |   |   |    |   |        |   |   |   |   |    |   |        |   |   |   |   |    |   |    |   |   | ľ |
|    |   |        |   |   |   |   |    |   |   |        |   |   |   |    |   |        |   |   |   | 1 | 1  |   |        |   |   |   |   |    |   |    |   |   | F |
|    |   |        |   |   |   |   |    |   |   |        |   |   |   |    |   |        |   |   |   |   |    |   |        | I |   |   |   |    |   |    |   |   | F |

| PHASE 1A/ PHASE 1B     |
|------------------------|
| PHASE 2A/ PHASE 2B     |
| PHASE 3A/ PHASE 3B     |
| PHASE 4                |
| PHASE 5                |
| PHASE 6                |
| CONTRACTOR STAGING ARE |
|                        |