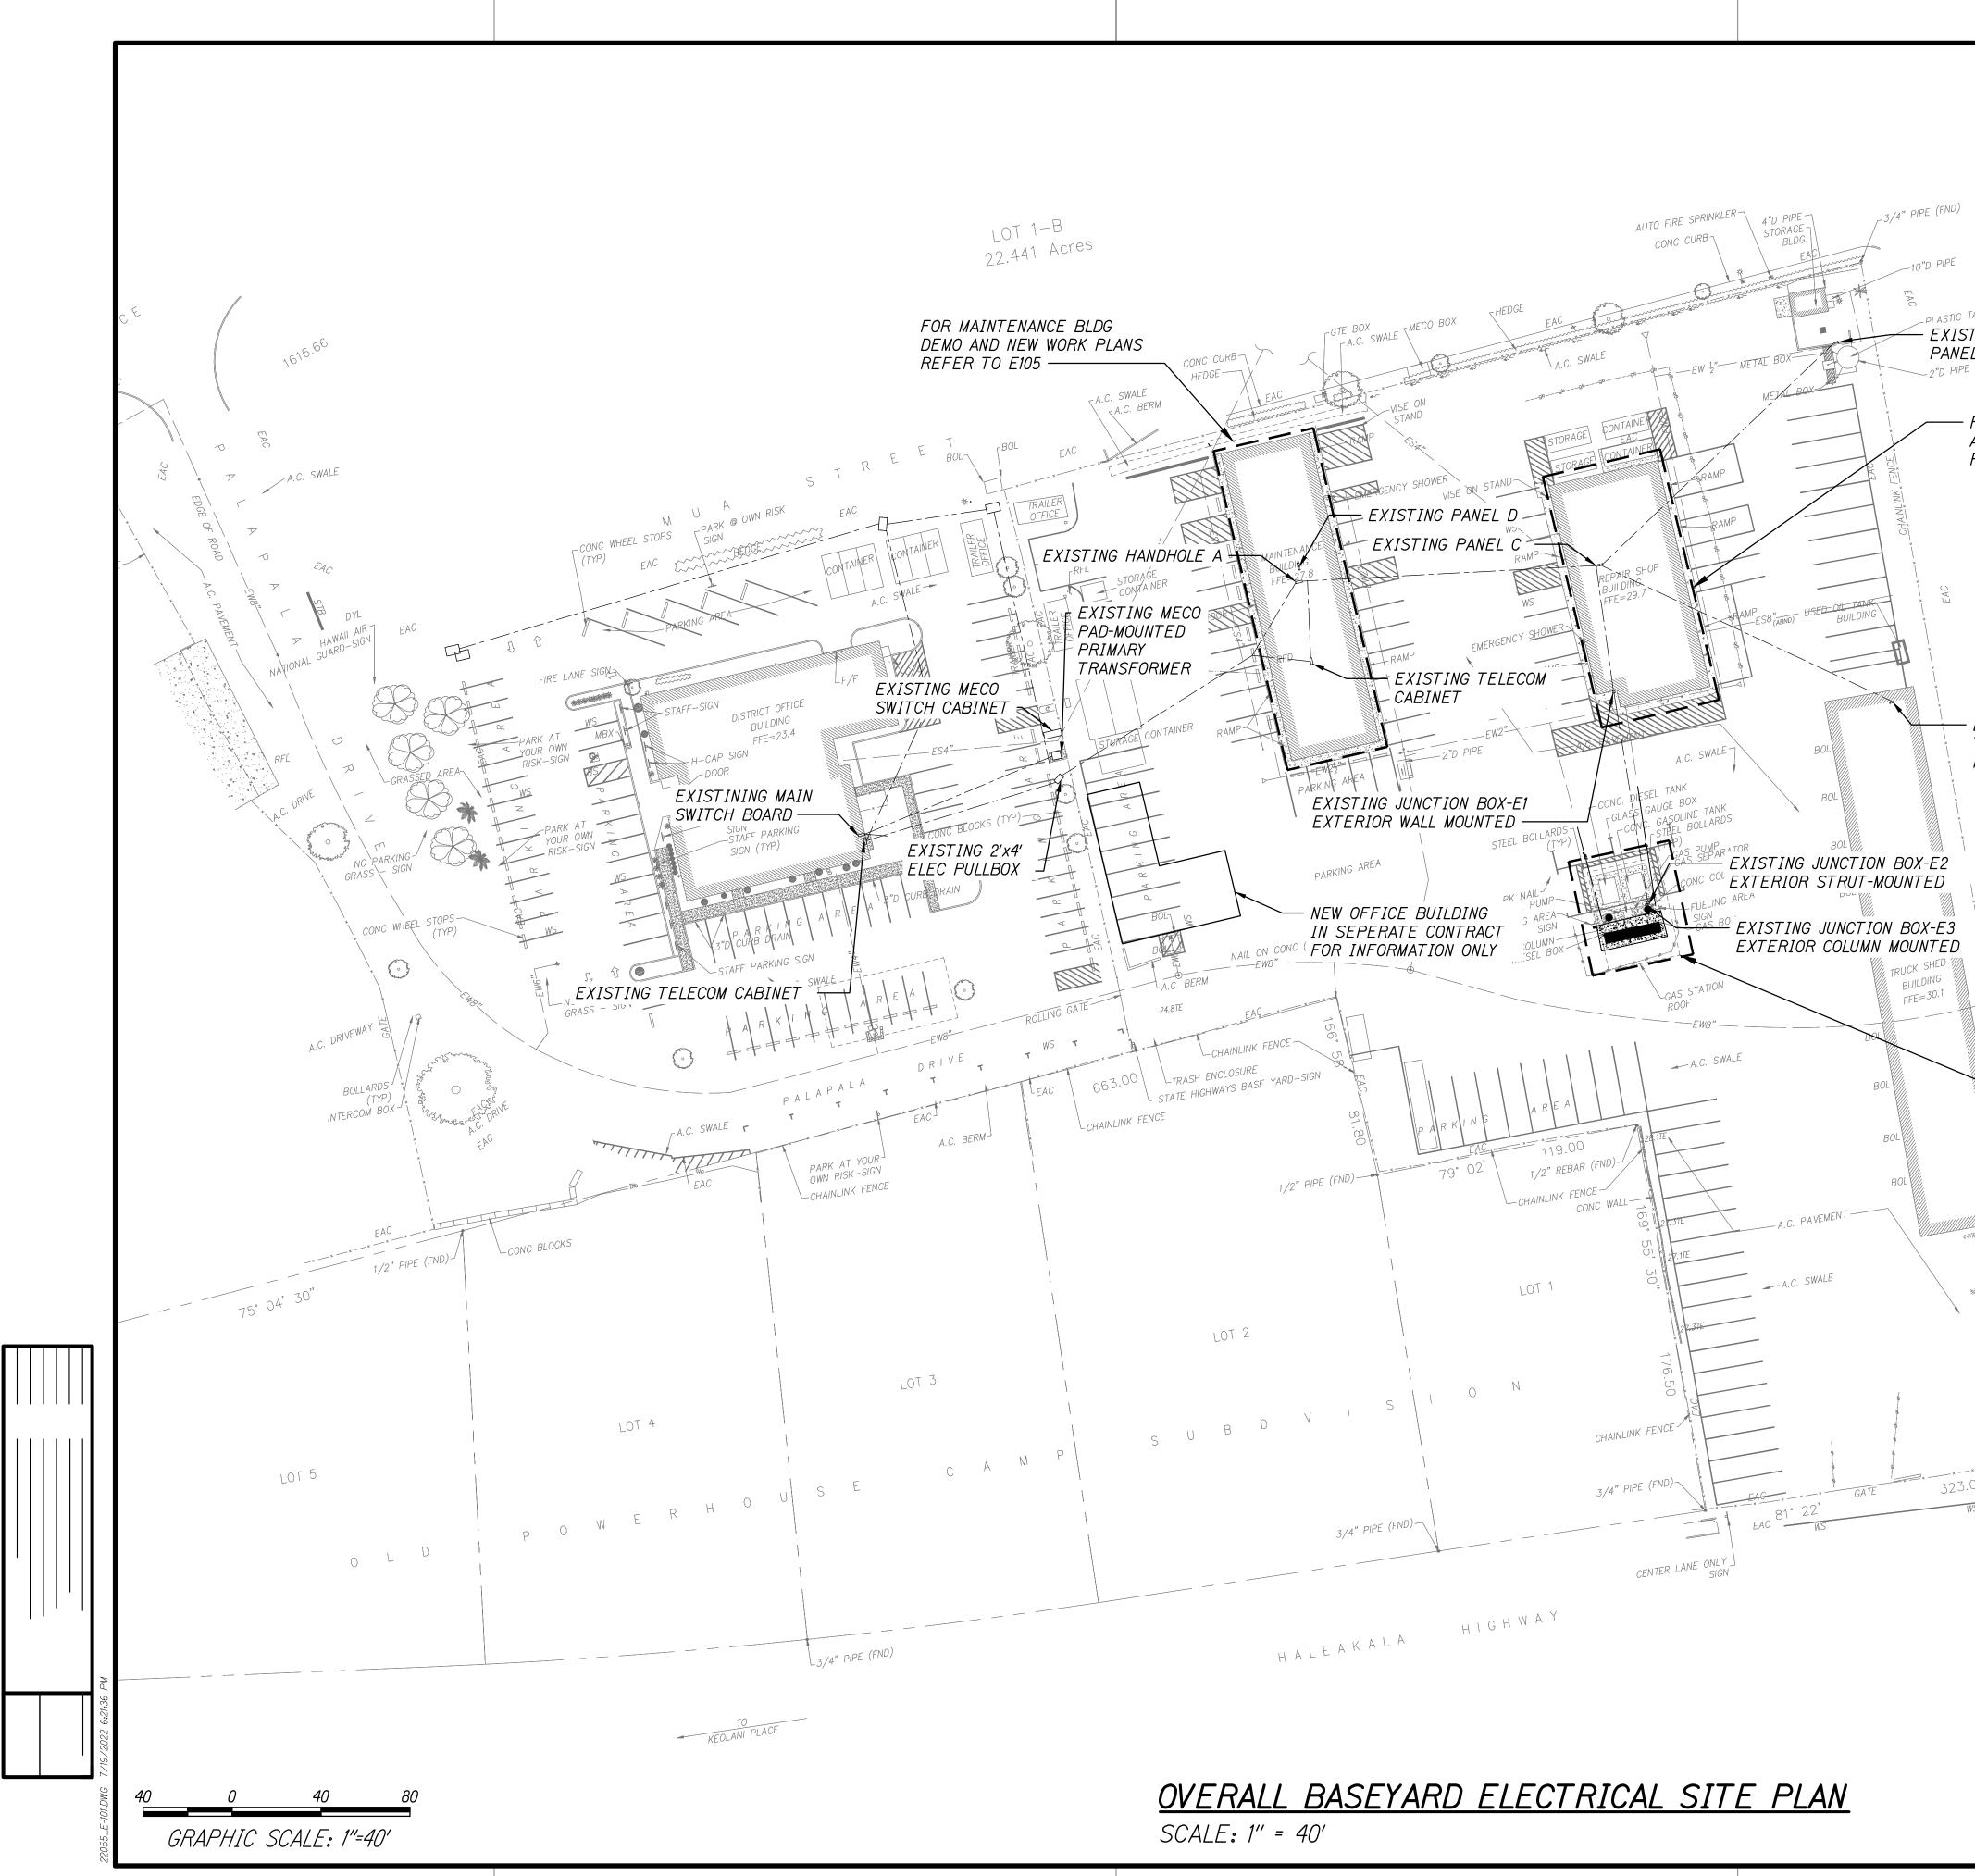

|                                                                                                                                                                             | FED. ROAD<br>DIST. NO.                                       | STATE                                                                            | PROJ. NO.                                                                                                                                                                      | FISCAL<br>YEAR                                                    | SHEET<br>NO.                                           | TOTAL<br>SHEETS                        |
|-----------------------------------------------------------------------------------------------------------------------------------------------------------------------------|--------------------------------------------------------------|----------------------------------------------------------------------------------|--------------------------------------------------------------------------------------------------------------------------------------------------------------------------------|-------------------------------------------------------------------|--------------------------------------------------------|----------------------------------------|
|                                                                                                                                                                             | HAWAII                                                       | HAW.                                                                             | HWY-M-03-21, PHASE 2                                                                                                                                                           | 2022                                                              | 35                                                     | 46                                     |
| ANK<br>TING WASH<br>C<br>FOR REPAIR SHOP DEMO<br>ADD NEW WORK PLANS<br>REFER TO EIO4                                                                                        | REFE<br>E102.<br>2. COORL<br>BASE<br>CONCL<br>INCLU<br>SWITC | TING ELEC<br>RENCE OM<br>DINATE W<br>YARD VIA<br>JRRENT W<br>DES RELC<br>CHBOARD | CTRICAL AND TELECON<br>ILY. WORK TO BE PER<br>ITH DEPARTMENT OF<br>CONTRACTING OFFICE<br>ORK WITH PROJECT P<br>OCATION/REPLACEMEN<br>AND AN ADDITIONAL O<br>R REFERENCE ON THE | FORMED<br>TRANSPO<br>ER REGAN<br>HWY-M-AR<br>IT OF TH<br>DFFICE E | SHOWN (<br>ORTATIO<br>RDING PO<br>T18-01 TH<br>'E MAIN | DN SHEET<br>N (DOT)<br>DTENTIAL<br>IAT |
| EXISTING<br>TRUCK SHED<br>PANEL                                                                                                                                             | 5                                                            |                                                                                  |                                                                                                                                                                                |                                                                   |                                                        |                                        |
| HANA HIGHWAY<br>HANA HIGHWAY<br>HICENSED<br>PROFESSIONAL<br>ENGINEER<br>No. 9756-E<br>HUMAII, U.S.Y<br>4/30/24<br>EXP. DATE<br>MAIS WORK WAS prepar<br>me or under my super | COA *                                                        | <u>ELI</u><br><u>MAUI I</u><br><u>Pro</u><br>Scale: AS                           | STATE OF H.<br>DEPARTMENT OF TR<br>HIGHWAYS D<br>DVERALL BA<br>ECTRICAL S<br>DISTRICT BASEYARD (<br><u>RENOVATION,</u><br>ject No. HWY-M-<br>S SHOWN<br>EET NO. E101 OF        | ANSPOR<br>IVISION<br>SITE<br>OFFICE E<br>PART 2<br>03-21,<br>Da   | ARD<br>PLA<br>EXPANSIC<br>Phase                        | <u>2</u><br>Y 2022                     |
|                                                                                                                                                                             |                                                              |                                                                                  |                                                                                                                                                                                |                                                                   | 35                                                     |                                        |